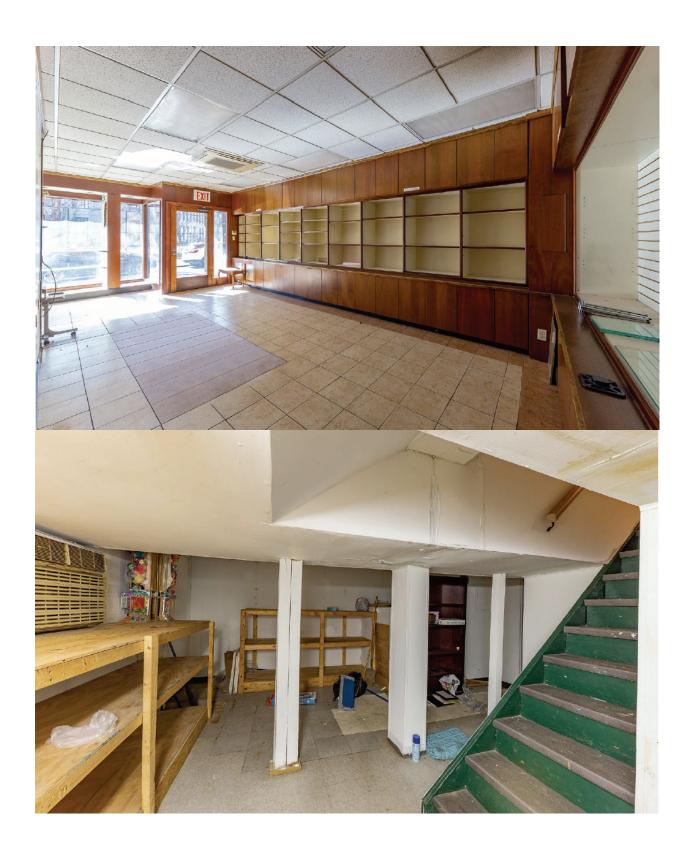

#### **Community Board 3 Liquor License Application Questionnaire**

| Today's Date: 10/28/2021                                                                                      |  |  |  |  |
|---------------------------------------------------------------------------------------------------------------|--|--|--|--|
|                                                                                                               |  |  |  |  |
| 1. Name of applicant and principle(s): YU AND ME BOOKS LLC                                                    |  |  |  |  |
| 44 MULDEDDY CTNEWYODK NV 40040                                                                                |  |  |  |  |
| MOCCO CEDEET AND DAVADD CEDEET                                                                                |  |  |  |  |
| Cross streets: MOSCOSTREET AND BAYARDSTREET  4. Trade name (DBA): PENDING                                     |  |  |  |  |
| 5. Check which you are applying to: ☑ New liquor license ☐ Alteration of an existing license ☐ Sale of assets |  |  |  |  |
| 6. If alteration, describe nature of alteration: N/A                                                          |  |  |  |  |
| 7. Is location currently licensed? ☐ Yes ☒ No                                                                 |  |  |  |  |
| 8. Type of license: N/A                                                                                       |  |  |  |  |
| 9. Previous or current use of the location: FUNERAL SUPPLIES STORE                                            |  |  |  |  |
| 10. Corporation and trade name of current location: N/A                                                       |  |  |  |  |
| 11. Type of building and number of floors: MIXED USE - RESIDENTIAL AND COMMERICAL; 5 FLOORS                   |  |  |  |  |
| 12. Does premise have a valid Certificate of Occupancy and all appropriate permits, including for any back or |  |  |  |  |
| side yard use?   ✓ Yes  ✓ No 12a. What is the permitted occupancy indoors and outdoors?   ✓ 75                |  |  |  |  |
| 13. Do you plan to apply for Public Assembly permit? ☐ Yes ☒ No                                               |  |  |  |  |
| 14. What is the zoning designation (check zoning using map: http://gis.nyc.gov/doitt/nycitymap/ - please give |  |  |  |  |
| specific zoning designation, such as R8 or C2): C6-1                                                          |  |  |  |  |
| 15. How many licensed establishments are within 1 block? 6                                                    |  |  |  |  |
| 16. How many On-Premise (OP) liquor licenses are within 500 feet? 6                                           |  |  |  |  |
| 17. Is premise within 200 feet of any school or place of worship? ☐ Yes ☒ No                                  |  |  |  |  |
| PROPOSED METHOD OF OPERATION                                                                                  |  |  |  |  |
| 18. Describe your method of operation: CAFE AND BOOKSTORE                                                     |  |  |  |  |
| 19. Will any other business besides food or alcohol service be conducted at premise? ☑ Yes ☐ No               |  |  |  |  |
| 20. If yes, please describe what type: THIS PREMISES WILL OPERATE AS A CAFE AND A BOOKSTORE                   |  |  |  |  |
| 21. What are the proposed days / hours of operation (specify days / hours each day and hours of outdoor space |  |  |  |  |
| if applicable: 10AM -12AM MON-FRI AND 11AM - 12AM SAT-SUN                                                     |  |  |  |  |
| 22. Total number of table: 4 23. Total number of seats: 11                                                    |  |  |  |  |
| 24. How many stand-up bars / bar seats are located on the premise? 1 CUSTOMER/PATRON BAR; 6 SEATS             |  |  |  |  |
| (A stand-up bar is any bar or counter, whether with seating or not, over which a patron can order, pay for,   |  |  |  |  |
| and receive an alcoholic beverage )                                                                           |  |  |  |  |

Revised: December 2019

| 25. | Describe all bars (length, shape, and location): IN FRONTAREA, 113"                                                                                                                                                     |  |  |  |
|-----|-------------------------------------------------------------------------------------------------------------------------------------------------------------------------------------------------------------------------|--|--|--|
|     | Does premise have a full kitchen? ☐ Yes ☒ No                                                                                                                                                                            |  |  |  |
| 27. | What are the hours kitchen will be open? 10AM -12AM MON-FRI AND 11AM - 12AM SAT-SUN                                                                                                                                     |  |  |  |
| 28. | What type of food is available for sale? COFFEE, ASSORTED VARIETY OF SWEETAND SAVORYBUNS, BREADS                                                                                                                        |  |  |  |
| 29. | Will a manager or principal always be on site? ☑ Yes ☐ No If yes, which? LUCY YU (OWNER)                                                                                                                                |  |  |  |
| 30. | How many employees will there be? 1 (MANAGER AND OWNER)                                                                                                                                                                 |  |  |  |
| 31. | Do you have or plan to install? ☐ French doors ☐ accordion doors ☐ windows                                                                                                                                              |  |  |  |
| 32. | Will there be TVs / monitors? ☐ Yes ☒ No If Yes, how many? N/A                                                                                                                                                          |  |  |  |
| 33. | 3. Will premise have music? ☑ Yes ☐ No 33a. If Yes, what type of music? ☐ Live Music ☐ Jukebox                                                                                                                          |  |  |  |
|     | □ DJ                                                                                                                                                                                                                    |  |  |  |
| 34. | If other type, please describe: N/A                                                                                                                                                                                     |  |  |  |
|     | i. What will be the music volume? ☑ Background (quiet) ☐ Entertainment level                                                                                                                                            |  |  |  |
| 36. | Please describe your sound system: ONE SPEAKER(NEAR BAR ON TOP OF BOOKSHELF)                                                                                                                                            |  |  |  |
| 37. | Will you host any promoted events, scheduled performances or any event at which a cover fee is charged?                                                                                                                 |  |  |  |
|     | ☐ Yes ☑ No                                                                                                                                                                                                              |  |  |  |
| 38. | If Yes, what type of events or performances are proposed and how often? N/A                                                                                                                                             |  |  |  |
| 39. | . How do you plan to manage vehicular traffic and crowds on the sidewalk caused by your establishment? ON-STREETPARKING AVAILABLE; MOST PATRONSWILL ARRIVEBY FOOT OR BY LOCAL TRANSPORT(TRAINS, BUSES, RIDE SHARE APPS) |  |  |  |
| 40. | . Will there be security personnel? $\square$ Yes $\boxtimes$ No $$ 40a. If Yes, how many and when? $$ $$ $$ $$ $$ $$ $$ $$ $$ $$                                                                                       |  |  |  |
| 41. | How do you plan to manage noise inside and outside your business so neighbors will not be affected? THIS CAFE WILL MAINTAIN A QUIET AND RELAXED BOOKSTORE ENVIRONMENT FOR PATRONSWHO WANT TO READ                       |  |  |  |
| 42. | Do you have sound proofing installed? ☐ Yes ☒ No                                                                                                                                                                        |  |  |  |
| 43. | 3. If not, do you plan to install sound-proofing? ☐ Yes ☒ No                                                                                                                                                            |  |  |  |
| ΔΡΙ | PLICANT HISTORY                                                                                                                                                                                                         |  |  |  |
|     | 4. Has this corporation or any principal been licensed previously?   Yes   No If yes, please indicate name                                                                                                              |  |  |  |
|     | of establishment(s): N/A                                                                                                                                                                                                |  |  |  |
| 45. | Address: N/A 45a. Community Board N/A                                                                                                                                                                                   |  |  |  |
|     | Dates of operation: N/A                                                                                                                                                                                                 |  |  |  |
|     | Has any principal had work experience similar to the proposed business? ☐ Yes ☒ No ☐ If yes, explanation                                                                                                                |  |  |  |
|     | of experience or resume.                                                                                                                                                                                                |  |  |  |
| 48. | Does any principal have other business in the area? ☐ Yes ☒ No If yes, give trade name and describe type                                                                                                                |  |  |  |
|     | of business: N/A                                                                                                                                                                                                        |  |  |  |
| 49. | Has any principal had SLA reports or action within the past 3 years? ☐ Yes ☒ No ☐ If yes, attach list of                                                                                                                |  |  |  |
|     | violations and dates of violations and outcomes.                                                                                                                                                                        |  |  |  |
|     |                                                                                                                                                                                                                         |  |  |  |