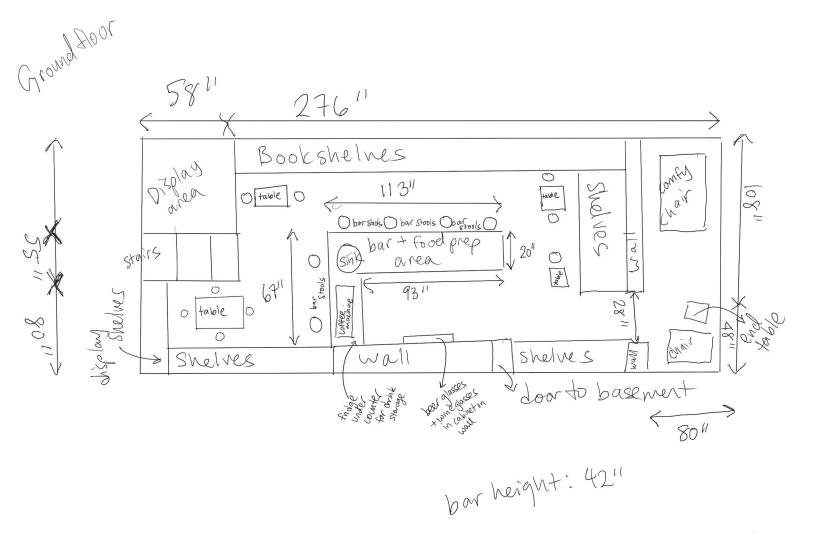

#### **Community Board 3 Liquor License Application Questionnaire**

| Today's Date: 10/28/2021                                                                                      |  |  |  |  |
|---------------------------------------------------------------------------------------------------------------|--|--|--|--|
|                                                                                                               |  |  |  |  |
| 1. Name of applicant and principle(s): YU AND ME BOOKS LLC                                                    |  |  |  |  |
| 44 MULDEDDY CTNEWYODK NV 40040                                                                                |  |  |  |  |
| MOCCO CEDEET AND DAVADD CEDEET                                                                                |  |  |  |  |
| Cross streets: MOSCOSTREET AND BAYARDSTREET  4. Trade name (DBA): PENDING                                     |  |  |  |  |
| 5. Check which you are applying to: ☑ New liquor license ☐ Alteration of an existing license ☐ Sale of assets |  |  |  |  |
| 6. If alteration, describe nature of alteration: N/A                                                          |  |  |  |  |
| 7. Is location currently licensed? ☐ Yes ☒ No                                                                 |  |  |  |  |
| 8. Type of license: N/A                                                                                       |  |  |  |  |
| 9. Previous or current use of the location: FUNERAL SUPPLIES STORE                                            |  |  |  |  |
| 10. Corporation and trade name of current location: N/A                                                       |  |  |  |  |
| 11. Type of building and number of floors: MIXED USE - RESIDENTIAL AND COMMERICAL; 5 FLOORS                   |  |  |  |  |
| 12. Does premise have a valid Certificate of Occupancy and all appropriate permits, including for any back or |  |  |  |  |
| side yard use?   ✓ Yes  ✓ No 12a. What is the permitted occupancy indoors and outdoors?   ✓ 75                |  |  |  |  |
| 13. Do you plan to apply for Public Assembly permit? ☐ Yes ☒ No                                               |  |  |  |  |
| 14. What is the zoning designation (check zoning using map: http://gis.nyc.gov/doitt/nycitymap/ - please give |  |  |  |  |
| specific zoning designation, such as R8 or C2): C6-1                                                          |  |  |  |  |
| 15. How many licensed establishments are within 1 block? 6                                                    |  |  |  |  |
| 16. How many On-Premise (OP) liquor licenses are within 500 feet? 6                                           |  |  |  |  |
| 17. Is premise within 200 feet of any school or place of worship? ☐ Yes ☒ No                                  |  |  |  |  |
| PROPOSED METHOD OF OPERATION                                                                                  |  |  |  |  |
| 18. Describe your method of operation: CAFE AND BOOKSTORE                                                     |  |  |  |  |
| 19. Will any other business besides food or alcohol service be conducted at premise? ☑ Yes ☐ No               |  |  |  |  |
| 20. If yes, please describe what type: THIS PREMISES WILL OPERATE AS A CAFE AND A BOOKSTORE                   |  |  |  |  |
| 21. What are the proposed days / hours of operation (specify days / hours each day and hours of outdoor space |  |  |  |  |
| if applicable: 10AM -12AM MON-FRI AND 11AM - 12AM SAT-SUN                                                     |  |  |  |  |
| 22. Total number of table: 4 23. Total number of seats: 11                                                    |  |  |  |  |
| 24. How many stand-up bars / bar seats are located on the premise? 1 CUSTOMER/PATRON BAR; 6 SEATS             |  |  |  |  |
| (A stand-up bar is any bar or counter, whether with seating or not, over which a patron can order, pay for,   |  |  |  |  |
| and receive an alcoholic beverage )                                                                           |  |  |  |  |

Revised: December 2019

| 25. | Describe all bars (length, shape, and location): IN FRONTAREA, 113"                                                                                                                                                     |  |  |  |
|-----|-------------------------------------------------------------------------------------------------------------------------------------------------------------------------------------------------------------------------|--|--|--|
|     | Does premise have a full kitchen? ☐ Yes ☒ No                                                                                                                                                                            |  |  |  |
| 27. | What are the hours kitchen will be open? 10AM -12AM MON-FRI AND 11AM - 12AM SAT-SUN                                                                                                                                     |  |  |  |
| 28. | What type of food is available for sale? COFFEE, ASSORTED VARIETY OF SWEETAND SAVORYBUNS, BREADS                                                                                                                        |  |  |  |
| 29. | Will a manager or principal always be on site? ☑ Yes ☐ No If yes, which? LUCY YU (OWNER)                                                                                                                                |  |  |  |
| 30. | How many employees will there be? 1 (MANAGER AND OWNER)                                                                                                                                                                 |  |  |  |
| 31. | Do you have or plan to install? ☐ French doors ☐ accordion doors ☐ windows                                                                                                                                              |  |  |  |
| 32. | Will there be TVs / monitors? ☐ Yes ☒ No If Yes, how many? N/A                                                                                                                                                          |  |  |  |
| 33. | 3. Will premise have music? ☑ Yes ☐ No 33a. If Yes, what type of music? ☐ Live Music ☐ Jukebox                                                                                                                          |  |  |  |
|     | □ DJ                                                                                                                                                                                                                    |  |  |  |
| 34. | If other type, please describe: N/A                                                                                                                                                                                     |  |  |  |
|     | i. What will be the music volume? ☑ Background (quiet) ☐ Entertainment level                                                                                                                                            |  |  |  |
| 36. | Please describe your sound system: ONE SPEAKER(NEAR BAR ON TOP OF BOOKSHELF)                                                                                                                                            |  |  |  |
| 37. | Will you host any promoted events, scheduled performances or any event at which a cover fee is charged?                                                                                                                 |  |  |  |
|     | ☐ Yes ☑ No                                                                                                                                                                                                              |  |  |  |
| 38. | If Yes, what type of events or performances are proposed and how often? N/A                                                                                                                                             |  |  |  |
| 39. | . How do you plan to manage vehicular traffic and crowds on the sidewalk caused by your establishment? ON-STREETPARKING AVAILABLE; MOST PATRONSWILL ARRIVEBY FOOT OR BY LOCAL TRANSPORT(TRAINS, BUSES, RIDE SHARE APPS) |  |  |  |
| 40. | . Will there be security personnel? $\square$ Yes $\boxtimes$ No $$ 40a. If Yes, how many and when? $$ $$ $$ $$ $$ $$ $$ $$ $$ $$                                                                                       |  |  |  |
| 41. | How do you plan to manage noise inside and outside your business so neighbors will not be affected? THIS CAFE WILL MAINTAIN A QUIET AND RELAXED BOOKSTORE ENVIRONMENT FOR PATRONSWHO WANT TO READ                       |  |  |  |
| 42. | Do you have sound proofing installed? ☐ Yes ☒ No                                                                                                                                                                        |  |  |  |
| 43. | 3. If not, do you plan to install sound-proofing? ☐ Yes ☒ No                                                                                                                                                            |  |  |  |
| ΔΡΙ | PLICANT HISTORY                                                                                                                                                                                                         |  |  |  |
|     | 4. Has this corporation or any principal been licensed previously?   Yes   No If yes, please indicate name                                                                                                              |  |  |  |
|     | of establishment(s): N/A                                                                                                                                                                                                |  |  |  |
| 45. | Address: N/A 45a. Community Board N/A                                                                                                                                                                                   |  |  |  |
|     | Dates of operation: N/A                                                                                                                                                                                                 |  |  |  |
|     | Has any principal had work experience similar to the proposed business? ☐ Yes ☒ No ☐ If yes, explanation                                                                                                                |  |  |  |
|     | of experience or resume.                                                                                                                                                                                                |  |  |  |
| 48. | Does any principal have other business in the area? ☐ Yes ☒ No If yes, give trade name and describe type                                                                                                                |  |  |  |
|     | of business: N/A                                                                                                                                                                                                        |  |  |  |
| 49. | Has any principal had SLA reports or action within the past 3 years? ☐ Yes ☒ No ☐ If yes, attach list of                                                                                                                |  |  |  |
|     | violations and dates of violations and outcomes.                                                                                                                                                                        |  |  |  |
|     |                                                                                                                                                                                                                         |  |  |  |