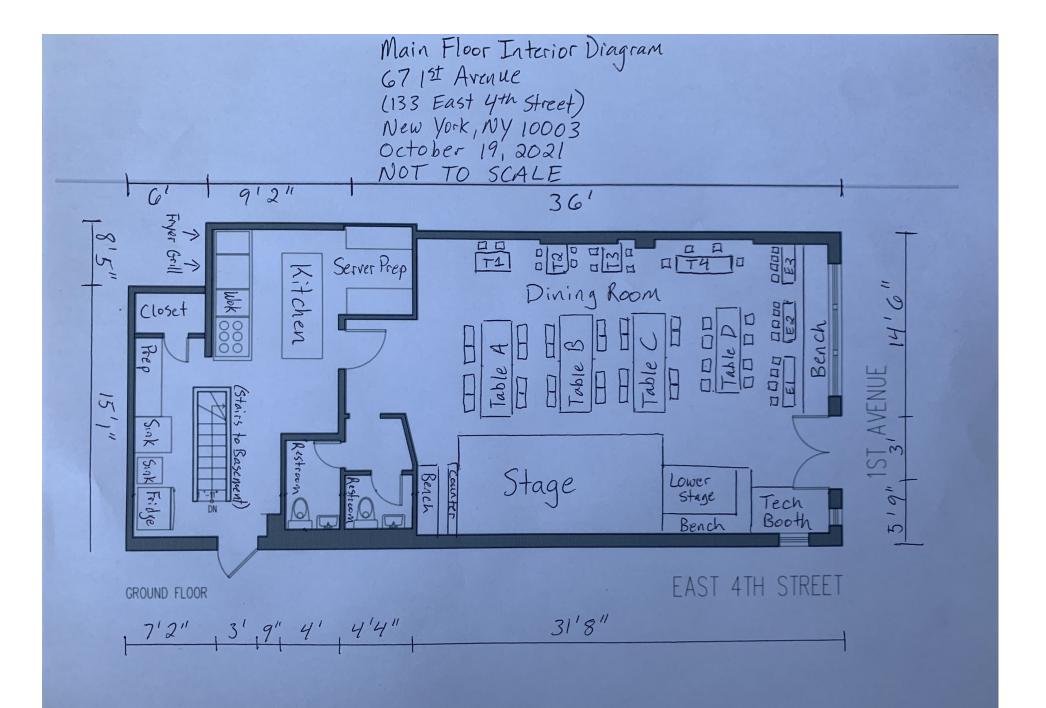

#### **APPLICANT:**

Premise address: 67 1ST AVENUE NEW YORK, NY 10003

Cross streets: EAST4 STREET, EAST5 STREET

Name of applicant and all principals: ERIC ROBINSON, JOE TEXEIRA, JAY PAINTER,

GIULIA SINDLER, SHARON PERAZOLLI

#### PREMISE:

Type of building and number of floors: MIXED USE - RESIDENTIAL AND COMMERCIAL

Will any outside area or sidewalk cafe be used for the sale or consumption of alcoholic beverages? (includes roof & yard)  $\Box$  Yes  $\boxtimes$  No If Yes, describe and show on diagram: <u>N/A</u>\_\_\_\_\_

Does premise have a valid Certificate of Occupancy and all appropriate permits, including for any back or side yard use?  $\square$  Yes  $\square$  No What is maximum NUMBER of people permitted? <75

What are the proposed days/hours of operation? (Specify days and hours each day and hours of outdoor space) 10AM - 12AM MONDAY THROUGH THURSDAY, 10AM - 2AM FRIDAY AND SATURDAY,

AND 10AM - 10PM SUNDAY

Number of tables? <sup>12</sup> Total number of seats? <sup>66</sup>

How many stand-up bars/ bar seats are located on the premise? NO BARS

(A stand up bar is any bar or counter (whether with seating or not) over which a patron can order, pay

for and receive an alcoholic beverage)

Describe all bars (length, shape and location): N/A

Does it have a food preparation area? ☐ Yes ☐ No (If any, show on diagram)

Is food available for sale? ☐ Yes ☐ No If yes, describe type of food and submit a menu JAPANESE STYLEMENU