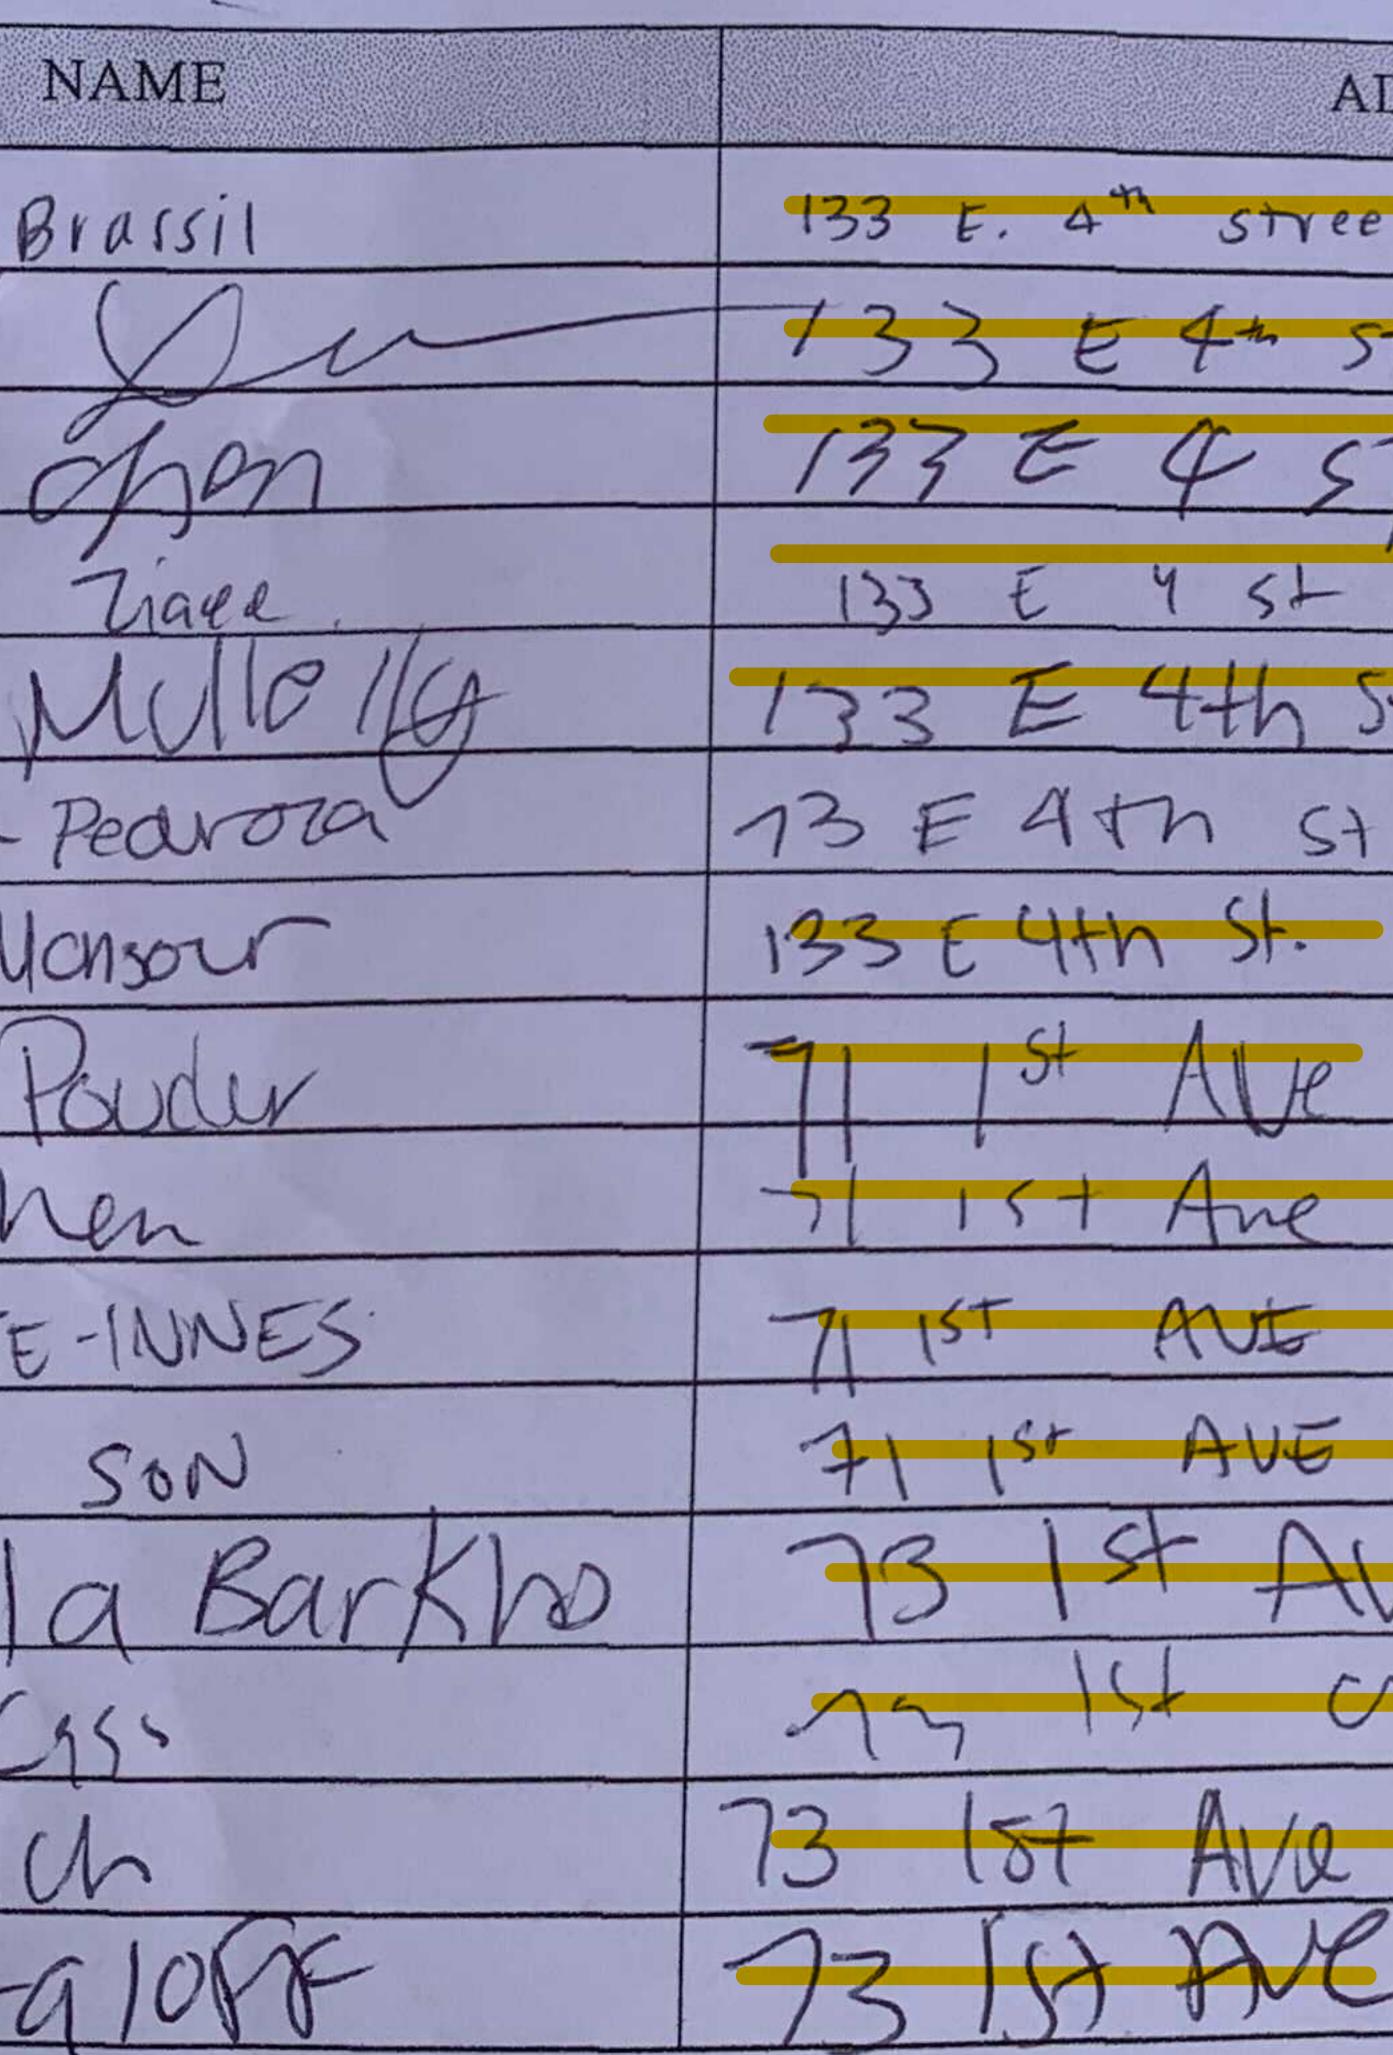

PETITION SIGNATURES IN SUPPORT OF NYSLA LICENSE The following undersigned residents of the premises and surrounding buildings support the issuance of an on-premises license to the following applicant/establishment:

Regarding the interior space: This will be a RESTAURANT ONLY (NO BAR) Regarding the outside space: There will be NO OUTSIDE SPACE This will be operating until:

DATE Bridget 10/1 0/11 10/11 10/11 Sameev Eabsnela Pedrova 10/11 Screne Manson 10/11 01 ~ 101 ERIN ROSE-INNES 10 HENRY 10/1 101 25  $\mathcal{O}$ 

PLEASE NOTE: signatures should be from residents of upstairs and adjoining buildings, and within two-block area of proposed property

NAME 67 1st Avenue New York, NY 10003

ADDRESS

This will be operating until: 12:00 AM

| The second second second | and the second se |         |
|--------------------------|-----------------------------------------------------------------------------------------------------------------------------------------------------------------------------------------------------------------------------------------------------------------------------------------------------------------------------------------------------------------------------------------------------------------------------------------------------------------------------------------------------------------------------------------------------------------------------------------------------------------------------------------------------------------------------------------------------|---------|
| DDRESS                   |                                                                                                                                                                                                                                                                                                                                                                                                                                                                                                                                                                                                                                                                                                     | SIGNATI |
| : +                      | # 15                                                                                                                                                                                                                                                                                                                                                                                                                                                                                                                                                                                                                                                                                                | Brop    |
| t                        | # / /                                                                                                                                                                                                                                                                                                                                                                                                                                                                                                                                                                                                                                                                                               | la      |
| T                        | # 9 4                                                                                                                                                                                                                                                                                                                                                                                                                                                                                                                                                                                                                                                                                               | h       |
|                          | #                                                                                                                                                                                                                                                                                                                                                                                                                                                                                                                                                                                                                                                                                                   | ZUL     |
| 1                        | # S                                                                                                                                                                                                                                                                                                                                                                                                                                                                                                                                                                                                                                                                                                 | 01      |
|                          | # >                                                                                                                                                                                                                                                                                                                                                                                                                                                                                                                                                                                                                                                                                                 | feeld   |
|                          | # 3                                                                                                                                                                                                                                                                                                                                                                                                                                                                                                                                                                                                                                                                                                 | SNON    |
|                          | # 3                                                                                                                                                                                                                                                                                                                                                                                                                                                                                                                                                                                                                                                                                                 | 2       |
|                          | # 10                                                                                                                                                                                                                                                                                                                                                                                                                                                                                                                                                                                                                                                                                                | Figh. M |
|                          | #                                                                                                                                                                                                                                                                                                                                                                                                                                                                                                                                                                                                                                                                                                   | Cibrth  |
|                          | # 2                                                                                                                                                                                                                                                                                                                                                                                                                                                                                                                                                                                                                                                                                                 | - A     |
| le                       | # 2                                                                                                                                                                                                                                                                                                                                                                                                                                                                                                                                                                                                                                                                                                 | 129     |
| nn                       | # 1M                                                                                                                                                                                                                                                                                                                                                                                                                                                                                                                                                                                                                                                                                                | 15 Ala  |
|                          | # 5                                                                                                                                                                                                                                                                                                                                                                                                                                                                                                                                                                                                                                                                                                 | Min 1   |
| 7                        | # (                                                                                                                                                                                                                                                                                                                                                                                                                                                                                                                                                                                                                                                                                                 | 1 Ind   |
|                          | l                                                                                                                                                                                                                                                                                                                                                                                                                                                                                                                                                                                                                                                                                                   | H       |
|                          |                                                                                                                                                                                                                                                                                                                                                                                                                                                                                                                                                                                                                                                                                                     |         |