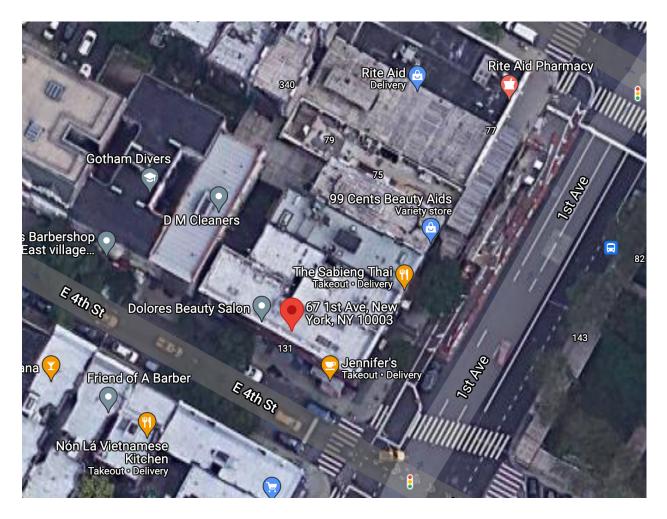

$7 / \$1   |
| BEER                                       |             |
| Sapporo Beer                               | \$8.50      |
| Orion Draft                                | \$6.50      |
| WINE                                       |             |
|                                            | Glass / Bot |
| Comtesse Marion<br>2019 Pinot Noir, France | \$12 / \$4  |
| Kelby James Rusell                         | \$11 / \$45 |
| 2017 Cabernet Franc Rosé, New York         |             |
| Michel Barraud Macôn-Villages              | \$12 / \$43 |
| 2019 Chardonnay, France                    |             |
| Domaine André Neveu Sancerre               | \$18 / \$7  |
| 2018 Sauvignon Blanc, France               |             |



ビル

ウィン



# HELBRAUN || LEVEY

## GOOGLE MAP VIEW



## 67 1<sup>st</sup> AVENUE NEW YORK, NY 10003

# HELBRAUN LEVEY

## LAMP REPORT 500 FT MAP



GREEN MARTINI GLASSES = OP LICENSES GREEN WINE GLASSES = RW/TW LICENSES PURPLE ICONS = PLACES OF WORSHIP APPLE ICONS = SCHOOLS This report is for informational purposes only in aid of identifying establishments potentially subject to 500 and 200 foot rules. Distances are approximated using industry standard GIS techniques and do not reflect actual distances between points of entry. The NYS Liquor Authority makes no representation as to the accuracy of the information and disclaims any liability for errors.

| Proximity Report For: |                                            |  |
|-----------------------|--------------------------------------------|--|
| Location              | 67 1st Ave, New