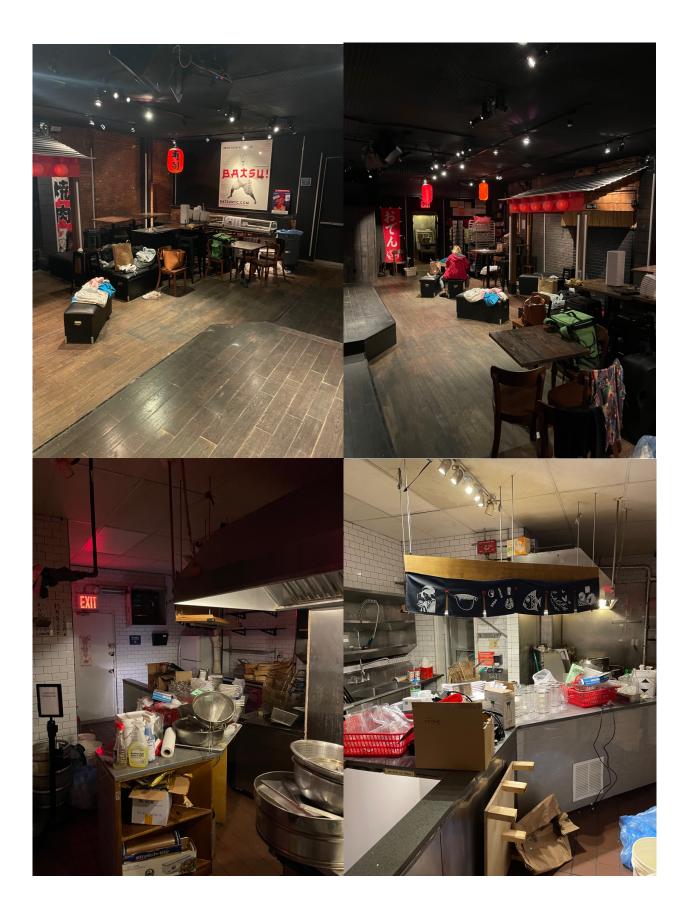

#### NOTE: ALL ITEMS MUST BE SUBMITTED FOR APPLICATION TO BE CONSIDERED.

- Photographs of the inside and outside of the premise.
- Schematics, floor plans or architectural drawings of the inside of the premise.
- A proposed food and or drink menu.
- Petition in support of proposed business or change in business with signatures from residential tenants at location and in buildings adjacent to, across the street from and behind proposed location. Petition must give proposed hours and method of operation. For example: restaurant, sports bar, combination restaurant/bar. (petition provided)
- Notice of proposed business to block or tenant association if one exists. You can find community groups and contact information on the CB 3 website: http://www.nyc.gov/html/mancb3/html/communitygroups/community\_group\_listings.shtml
- Proof of conspicuous posting of notices at the site for 7 days prior to the meeting (please include newspaper with date in photo or a timestamped photo).