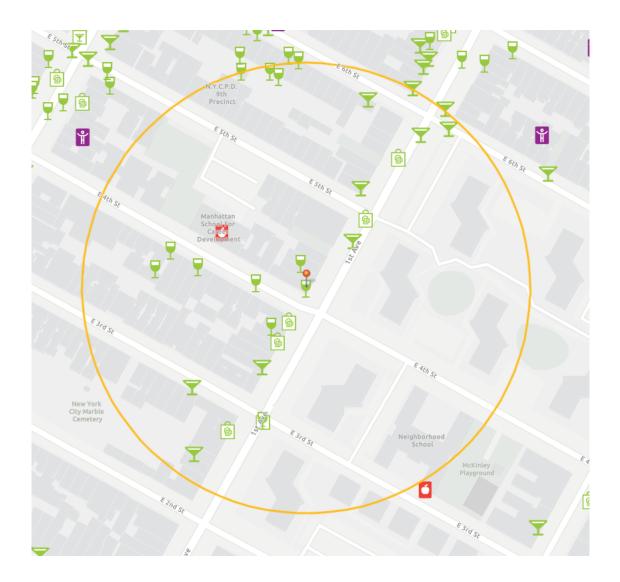

## LAMP REPORT 500 FT MAP

GREEN MARTINI GLASSES = OP LICENSES GREEN WINE GLASSES = RW/TW LICENSES PURPLE ICONS = PLACES OF WORSHIP APPLE ICONS = SCHOOLS This report is for informational purposes only in aid of identifying establishments potentially subject to 500 and 200 foot rules. Distances are approximated using industry standard GIS techniques and do not reflect actual distances between points of entry. The NYS Liquor Authority makes no representation as to the accuracy of the information and disclaims any liability for errors.

| 8 Closest Liquor Stores                                 |                                                                       |          |
|---------------------------------------------------------|-----------------------------------------------------------------------|----------|
| Name                                                    | Address                                                               | Distance |
| JCCSM INC<br>Ser #: 1274393                             | 45 1ST AVE<br>SPACE 1-D<br>NEW YORK, NY 10003                         | 311 ft   |
| S & P LIQUOR & WINE CORP<br>Ser #: 1281498              | 89 2ND AVE<br>NORTH STORE<br>NEW YORK, NY 10003                       | 753 ft   |
| NIZGA CORP<br>Ser #: 1023551                            | 58 AVENUE A<br>NEW YORK, NY 10009                                     | 782 ft   |
| EAST VILLAGE WINES & SPIRITS INC<br>Ser #: 1302369      | 138 1ST AVE<br>NEW YORK, NY 10009                                     | 1,079 ft |
| SAKAYA INC<br>Ser #: 1189050                            | 324 E 9TH STREET (WEST STORE)<br>1ST & 2ND AVE.<br>NEW YORK, NY 10003 | 1,286 ft |
| EAST HOUSTON STREET WINE & LIQUOR INC<br>Ser #: 1266928 | 250 E HOUSTON ST<br>STORE #13<br>NEW YORK, NY 10002                   | 1,304 ft |
| MRN LIQUOR INC<br>Ser #: 1284586                        | 16 SAINT MARKS PL<br>NEW YORK, NY 10003                               | 1,401 ft |
| VIJAYA GROUP INC<br>Ser #: 1326346                      | 100 STANTON ST<br>NEW YORK, NY 10002                                  | 1,475 ft |

| Schools within 500 feet                 |                                    |          |
|-----------------------------------------|------------------------------------|----------|
| Name                                    | Address                            | Distance |
| MANHATTAN SCHOOL FOR CAREER DEVELOPMENT | 113 E 4TH ST<br>NEW YORK, NY 10003 | 224 ft   |

| Churches within 500 feet |          |  |
|--------------------------|----------|--|
| Name                     | Distance |  |

No Churches within 500 feet

#### 10/25/21, 10:29 AM

| Pending On Premises Liquor Licenses within 750 feet |                                  |          |
|-----------------------------------------------------|----------------------------------|----------|
| Name                                                | Address                          | Distance |
| POINT JUDITH LLC<br>Ser #: 1339464                  | 96 2ND AVE<br>NEW YORK, NY 10003 | 732 ft   |

| Name                                                             | Address                                                        | Distance |
|------------------------------------------------------------------|----------------------------------------------------------------|----------|
| C & V 77 ENTERPRISES LLC<br>Ser #: 1205869                       | 1475 77 1ST AVE<br>E 76TH ST & E 77TH ST<br>NEW YORK, NY 10021 | 146 ft   |
| LESFLO ENTERPRISE LLC<br>Ser #: 1333757                          | 51 1ST AVE<br>NEW YORK, NY 10003                               | 202 ft   |
| ESQEV LLC<br>Ser #: 1310877                                      | 83 1ST AVE<br>NEW YORK, NY 10003                               | 251 ft   |
| EMEMT INC<br>Ser #: 1145206                                      | 86 E 3RD ST<br>1ST AVENUE & 2ND AVENUE<br>NEW YORK, NY 10003   | 338 ft   |
| MARRY THE KETCHUP INC<br>Ser #: 1265104                          | 95 1ST AVE<br>NEW YORK, NY 10003                               | 424 ft   |
| KINDRED RESTAURANT LLC<br>Ser #: 1321366                         | 342 E 6TH ST<br>STORE #4<br>NEW YORK, NY 10003                 | 440 ft   |
| MACPER LLC<br>Ser #: 1283410                                     | 41 1ST AVE<br>NEW YORK, NY 10003                               | 447 ft   |
| HOUSE OF HEALTH HEALING AND HAPPINESS INC, THE<br>Ser #: 1275274 | 405 E 6TH ST<br>NEW YORK, NY 10009                             | 475 ft   |
| HEADLESS WIDOW LLC, THE<br>Ser #: 1317372                        | 99 1ST AVE<br>NEW YORK, NY 10003                               | 502 ft   |
| JUSTIFIED LLC<br>Ser #: 1246384                                  | 102 1ST AVENUE<br>NEW YORK, NY 10009                           | 504 ft   |
| SIDNEY'S FIVE LLC<br>Ser #: 1334678                              | 103 1ST AVE<br>NEW YORK, NY 10003                              | 555 ft   |
| FIRST HOSPITALITY LLC<br>Ser #: 1305241                          | 105 1ST AVE<br>NEW YORK, NY 10009                              | 577 ft   |
| FIGARO VILLAGGIO INC<br>Ser #: 1275618                           | 344 E 6TH ST<br>NEW YORK, NY 10003                             | 583 ft   |
| MOLINERO LLC<br>Ser #: 1285163                                   | 107 1ST AVE<br>NEW YORK, NY 10003                              | 594 ft   |
| EDWIN & NEAL'S LLC<br>Ser #: 1289297                             | 345 E 6TH ST<br>NEW YORK, NY 10003                             | 600 ft   |
| FUN HAT LLC<br>Ser #: 1335682                                    | 306 308 E 6TH ST<br>NEW YORK, NY 10003                         | 646 ft   |
| WATERING HOLE OF 2ND AVE CORP,THE<br>Ser #: 1024384              | 68 2ND AVENUE<br>NEW YORK, NY 10003                            | 679 ft   |
| 88 2ND AVE FOOD CORP<br>Ser #: 1276644                           | 88 2ND AVE<br>NEW YORK, NY 10003                               | 699 ft   |
| KITCHEN TABLE INC<br>Ser #: 1102529                              | 88B 2ND AVE<br>NEW YORK, NY 10003                              | 704 ft   |

#### 10/25/21, 10:29 AM

| Active On Premises Liquor Licenses within 750 feet |                                                                      |          |
|----------------------------------------------------|----------------------------------------------------------------------|----------|
| Name                                               | Address                                                              | Distance |
| LIGHT SIDE CORP<br>Ser #: 1246146                  | 60 2ND AVE.<br>NEW YORK, NY 10003                                    | 704 ft   |
| BYTELOGICS INC<br>Ser #: 1304247                   | 304 E 6TH ST<br>NEW YORK, NY 10003                                   | 705 ft   |
| DEATH & CO EAST VILLAGE LLC<br>Ser #: 1313715      | 433 E 6TH ST<br>NEW YORK, NY 10009                                   | 708 ft   |
| W C O U RADIO INC<br>Ser #: 1024404                | 115 1ST AVENUE<br>NEW YORK, NY 10003                                 | 711 ft   |
| LOCAL 92 INC<br>Ser #: 1290546                     | 92 2ND AVE NORTH STORE<br>NEW YORK, NY 10003                         | 713 ft   |
| MEATH TRAILS INC<br>Ser #: 1024301                 | 61 2ND AVENUE<br>NEW YORK, NY 10003                                  | 731 ft   |
| BLUE & GOLD BAR INC<br>Ser #: 1024187              | 79 E 7TH STREET<br>GROUND FLOOR STORE<br>NEW YORK, NY 10003          | 735 ft   |
| STUDIO CAFFE LLC<br>Ser #: 1107358                 | CHELSEA PIERS #59 2ND LEVEL<br>17 & 18 STREETS<br>NEW YORK, NY 10011 | 739 ft   |
| ILLB INC<br>Ser #: 1314604                         | 43 AVENUE A<br>141 E 3RD ST GND FL<br>NEW YORK, NY 10009             | 742 ft   |
| TRIM CASTLE CORP<br>Ser #: 1255774                 | 87 2ND AVE AKA 239 E 5TH ST<br>NEW YORK, NY 10003                    | 742 ft   |
| JAMIE COFFEE LLC<br>Ser #: 1306543                 | 81 E 7TH ST<br>NEW YORK, NY 10003                                    | 750 ft   |