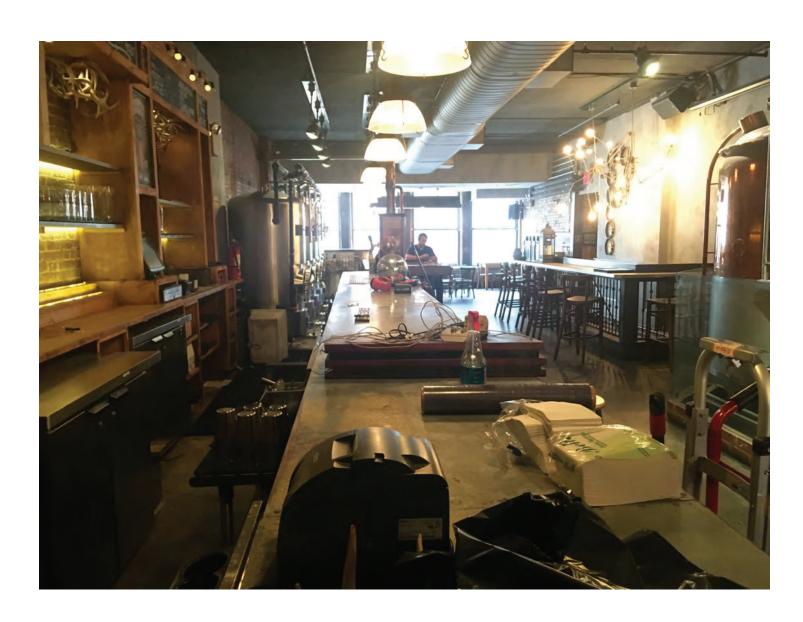

BELSE BOWERY LLC

265-267 BOWERY, NEW YORK, NY 10002

INTERIOR DIAGRAM

GROUND FLOOR

BELSE BOWERY LLC 265-267 BOWERY, NEW YORK, NY 10002

INTERIOR DIAGRAM SUB-CELLAR

Raspberry Cream Cheese Danish

\$7