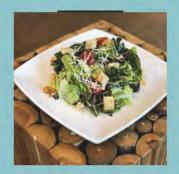

#### Caesar Salad (side)

Baby gem lettuce, fried capers, parmesan, and baby heirloom tomatoes tossed in creamy caesar dressing and topped with jalapeno-cheddar focaccia croutons. (nf)

\$10