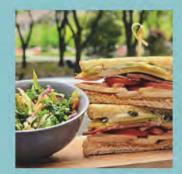

# The Apple Sandwich

Fuji apples, Mia Green ham, smoked gouda, avocado, peanut butter, heirloom tomatoes and lemon caper aioli piled on toasted sourdough served with a side of coleslaw.

\$14

\$13

# The Apple Sandwich

Fuji apples, Mia Green ham, smoked gouda, avocado, peanut butter, heirloom tomatoes and lemon caper aioli piled on toasted sourdough served with a side of coleslaw.

\$14