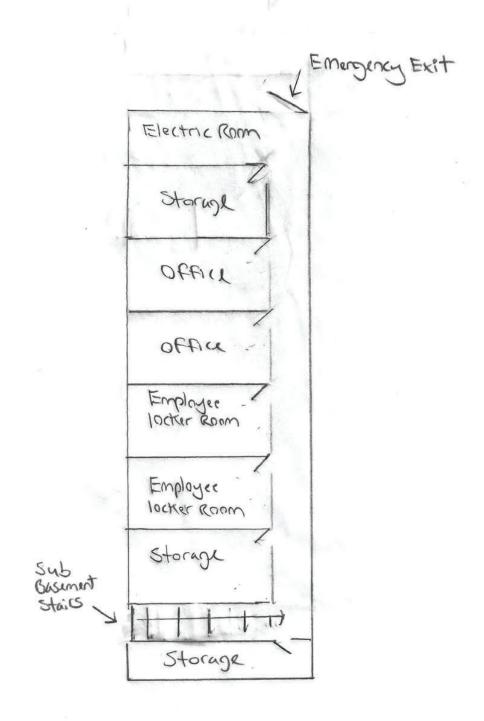

BELSE BOWERY LLC

265-267 BOWERY, NEW YORK, NY 10002

INTERIOR DIAGRAM

GROUND FLOOR

BELSE BOWERY LLC 265-267 BOWERY, NEW YORK, NY 10002

INTERIOR DIAGRAM SUB-CELLAR

Raspberry Cream Cheese Danish

\$7