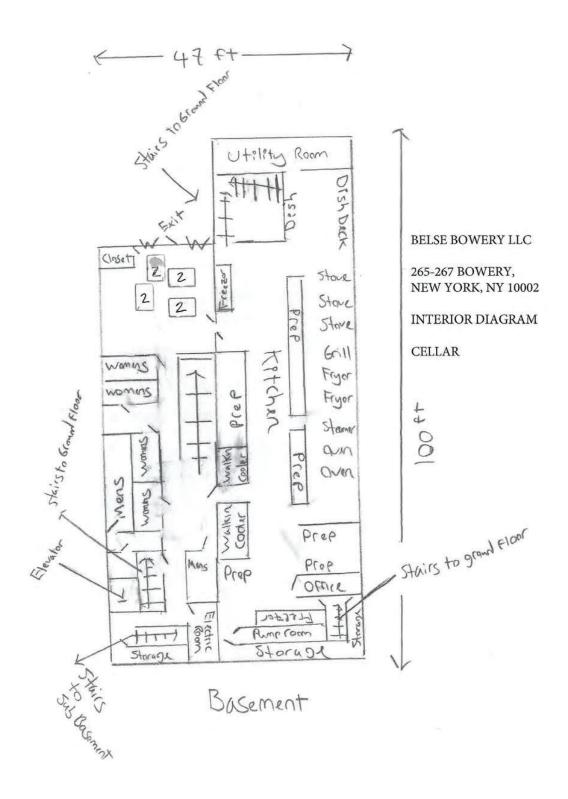

Revised: February 2021 Page 1 of 5

| PREMISE:                                                                                                                                                               |
|------------------------------------------------------------------------------------------------------------------------------------------------------------------------|
| Type of building and number of floors: MULI-UNIT: 267 Bowery has 5 floors & 265 Bowery has 2 floors, plus cellar and sub-cellar                                        |
|                                                                                                                                                                        |
| Will any outside area or sidewalk cafe be used for the sale or consumption of alcoholic beverages?                                                                     |
| (includes roof & yard)   Yes □ No If Yes, describe and show on diagram:  CIDENALLY CAFE (Applying yarden the Open Boots yard Drogger)                                  |
| SIDEWALK CAFE (Applying under the Open Restaurant Program)                                                                                                             |
| Does premise have a valid Certificate of Occupancy and all appropriate permits, including for any back o                                                               |
| side yard use? $\square$ Yes $\square$ No What is maximum NUMBER of people permitted? $248$                                                                            |
| side yard use: Maries in two what is maximum Nowbell of people permitted:                                                                                              |
| Do you plan to apply for Public Assembly permit? ■ Yes ■ No                                                                                                            |
| What is the zoning designation (check zoning using map: <a href="http://gis.nyc.gov/doitt/nycitymap/">http://gis.nyc.gov/doitt/nycitymap/</a> - please                 |
| give specific zoning designation, such as R8 or C2): $C6-1$ R8X                                                                                                        |
|                                                                                                                                                                        |
| PROPOSED METHOD OF OPERATION:                                                                                                                                          |
| Will any other business besides food or alcohol service be conducted at premise?   ✓ Yes ✓ No                                                                          |
| If yes, please describe what type: We plan to open a restaurant-brewery where we will                                                                                  |
| brew our own beer on the premises.                                                                                                                                     |
| What are the proposed days/hours of operation? (Specify days and hours each day and hours of outdoo space) Monday through Friday 11am-1am, Saturday & Sunday 10am-1am. |
| Sidewalk cafe to close by 10pm.                                                                                                                                        |
| Number of tables? 30 Total number of seats? 162                                                                                                                        |
| How many stand-up bars/ bar seats are located on the premise? 1 BAR, 23 SEATS                                                                                          |
| (A <b>stand up bar</b> is any bar or counter (whether with seating or not) over which a patron can order, pay                                                          |
| for and receive an alcoholic beverage)                                                                                                                                 |
| Describe all bars (length, shape and location): GROUND FLOOR, 28' LONG                                                                                                 |
| Does premise have a full kitchen   Yes □ No?                                                                                                                           |
| Does it have a food preparation area? ☐ Yes ☐ No (If any, show on diagram)                                                                                             |
| Is food available for sale?   ✓ Yes  ✓ No If yes, describe type of food and submit a menu                                                                              |
| Vegan                                                                                                                                                                  |
| What are the hours kitchen will be open? Food will be available all open hours                                                                                         |
| Will a manager or principal always be on site? ■ Yes ■ No If yes, which? manager                                                                                       |
| How many employees will there be? 50                                                                                                                                   |
| Do you have or plan to install ■ French doors ■ accordion doors or ■ windows?                                                                                          |
| Will there be TVs/monitors? No (If Ves. how many?) 3                                                                                                                   |

BELSE BOWERY LLC

265-267 BOWERY, NEW YORK, NY 10002

INTERIOR DIAGRAM

GROUND FLOOR

BELSE BOWERY LLC 265-267 BOWERY, NEW YORK, NY 10002

INTERIOR DIAGRAM SUB-CELLAR

Raspberry Cream Cheese Danish

\$7