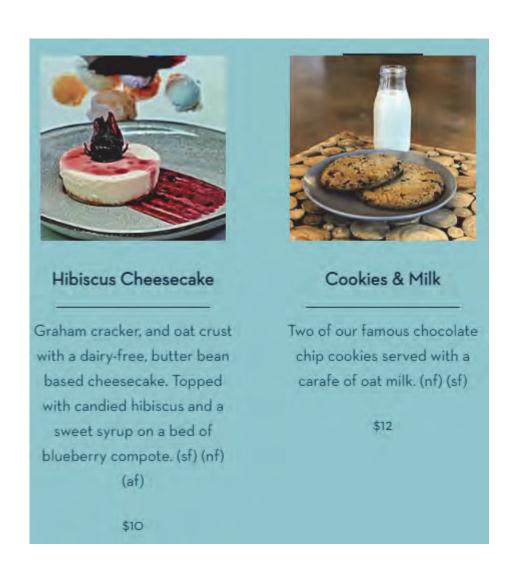

BELSE BOWERY LLC

265-267 BOWERY, NEW YORK, NY 10002

INTERIOR DIAGRAM

GROUND FLOOR

BELSE BOWERY LLC 265-267 BOWERY, NEW YORK, NY 10002

INTERIOR DIAGRAM SUB-CELLAR

Raspberry Cream Cheese Danish

\$7