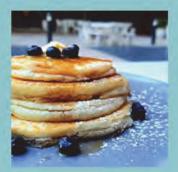

#### Gluten-Free Pancakes

4 gluten-free pancakes topped with FYH butter and fresh fruit. Served with a side of maple syrup.

\$10