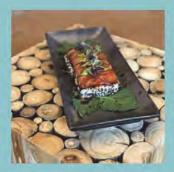

## Watermelon Ahi Stack

Marinated and seared watermelon with sliced avocado, soy shallot yuzu drizzle, nitsume sauce and sesame crusted rice. (nf)

\$18