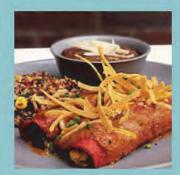

# Brunchiladas

Roasted brussels sprouts, a medley of potatoes, rolled into a red corn tortilla topped with ranchero sauce. Served with black beans and red quinoa rice blend.

\$14