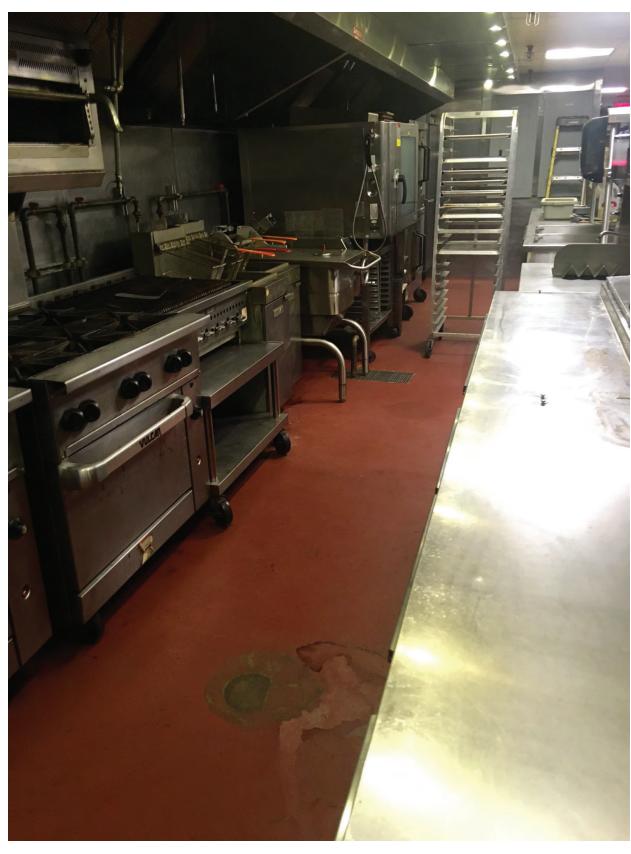

Revised: February 2021 Page 1 of 5

| PREMISE:                                                                                                                                                               |
|------------------------------------------------------------------------------------------------------------------------------------------------------------------------|
| Type of building and number of floors: MULI-UNIT: 267 Bowery has 5 floors & 265 Bowery has 2 floors, plus cellar and sub-cellar                                        |
|                                                                                                                                                                        |
| Will any outside area or sidewalk cafe be used for the sale or consumption of alcoholic beverages?                                                                     |
| (includes roof & yard)   Yes □ No If Yes, describe and show on diagram:  CIDENALLY CAFE (Applying yarden the Open Boots yard Drogger)                                  |
| SIDEWALK CAFE (Applying under the Open Restaurant Program)                                                                                                             |
| Does premise have a valid Certificate of Occupancy and all appropriate permits, including for any back o                                                               |
| side yard use? $\square$ Yes $\square$ No What is maximum NUMBER of people permitted? $248$                                                                            |
| side yard use: Maries in two what is maximum Nowbell of people permitted:                                                                                              |
| Do you plan to apply for Public Assembly permit? ■ Yes ■ No                                                                                                            |
| What is the zoning designation (check zoning using map: <a href="http://gis.nyc.gov/doitt/nycitymap/">http://gis.nyc.gov/doitt/nycitymap/</a> - please                 |
| give specific zoning designation, such as R8 or C2): $C6-1$ R8X                                                                                                        |
|                                                                                                                                                                        |
| PROPOSED METHOD OF OPERATION:                                                                                                                                          |
| Will any other business besides food or alcohol service be conducted at premise?   ✓ Yes ✓ No                                                                          |
| If yes, please describe what type: We plan to open a restaurant-brewery where we will                                                                                  |
| brew our own beer on the premises.                                                                                                                                     |
| What are the proposed days/hours of operation? (Specify days and hours each day and hours of outdoo space) Monday through Friday 11am-1am, Saturday & Sunday 10am-1am. |
| Sidewalk cafe to close by 10pm.                                                                                                                                        |
| Number of tables? 30 Total number of seats? 162                                                                                                                        |
| How many stand-up bars/ bar seats are located on the premise? 1 BAR, 23 SEATS                                                                                          |
| (A <b>stand up bar</b> is any bar or counter (whether with seating or not) over which a patron can order, pay                                                          |
| for and receive an alcoholic beverage)                                                                                                                                 |
| Describe all bars (length, shape and location): GROUND FLOOR, 28' LONG                                                                                                 |
| Does premise have a full kitchen   Yes □ No?                                                                                                                           |
| Does it have a food preparation area? ☐ Yes ☐ No (If any, show on diagram)                                                                                             |
| Is food available for sale?   ✓ Yes  ✓ No If yes, describe type of food and submit a menu                                                                              |
| Vegan                                                                                                                                                                  |
| What are the hours kitchen will be open? Food will be available all open hours                                                                                         |
| Will a manager or principal always be on site? ■ Yes ■ No If yes, which? manager                                                                                       |
| How many employees will there be? 50                                                                                                                                   |
| Do you have or plan to install ■ French doors ■ accordion doors or ■ windows?                                                                                          |
| Will there be TVs/monitors? No (If Ves. how many?) 3                                                                                                                   |