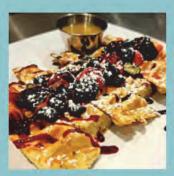

# Lemon Poppy Seed Waffles

Raspberry and blueberry compote, fresh fruit and a maple rum glaze.

\$11