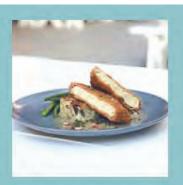

#### Panko Crusted Piccata

Breaded scallopini, caper and wine sauce, smashed red potatoes served with a side of sautéed green beans. (nf)

\$22