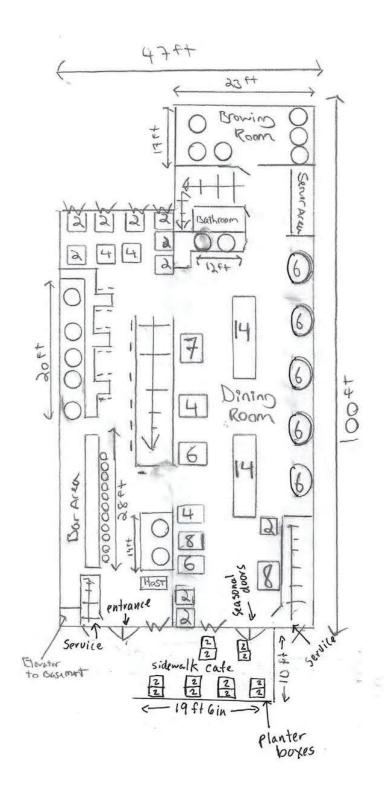

Revised: February 2021 Page 1 of 5

| PREMISE:                                                                                                                                                               |
|------------------------------------------------------------------------------------------------------------------------------------------------------------------------|
| Type of building and number of floors: MULI-UNIT: 267 Bowery has 5 floors & 265 Bowery has 2 floors, plus cellar and sub-cellar                                        |
|                                                                                                                                                                        |
| Will any outside area or sidewalk cafe be used for the sale or consumption of alcoholic beverages?                                                                     |
| (includes roof & yard)   Yes □ No If Yes, describe and show on diagram:  CIDENALLY CAFE (Applying yarden the Open Boots yard Drogger)                                  |
| SIDEWALK CAFE (Applying under the Open Restaurant Program)                                                                                                             |
| Does premise have a valid Certificate of Occupancy and all appropriate permits, including for any back o                                                               |
| side yard use? $\square$ Yes $\square$ No What is maximum NUMBER of people permitted? $248$                                                                            |
| side yard use: Maries in two what is maximum Nowbell of people permitted:                                                                                              |
| Do you plan to apply for Public Assembly permit? ■ Yes ■ No                                                                                                            |
| What is the zoning designation (check zoning using map: <a href="http://gis.nyc.gov/doitt/nycitymap/">http://gis.nyc.gov/doitt/nycitymap/</a> - please                 |
| give specific zoning designation, such as R8 or C2): $C6-1$ R8X                                                                                                        |
|                                                                                                                                                                        |
| PROPOSED METHOD OF OPERATION:                                                                                                                                          |
| Will any other business besides food or alcohol service be conducted at premise?   ✓ Yes ✓ No                                                                          |
| If yes, please describe what type: We plan to open a restaurant-brewery where we will                                                                                  |
| brew our own beer on the premises.                                                                                                                                     |
| What are the proposed days/hours of operation? (Specify days and hours each day and hours of outdoo space) Monday through Friday 11am-1am, Saturday & Sunday 10am-1am. |
| Sidewalk cafe to close by 10pm.                                                                                                                                        |
| Number of tables? 30 Total number of seats? 162                                                                                                                        |
| How many stand-up bars/ bar seats are located on the premise? 1 BAR, 23 SEATS                                                                                          |
| (A <b>stand up bar</b> is any bar or counter (whether with seating or not) over which a patron can order, pay                                                          |
| for and receive an alcoholic beverage)                                                                                                                                 |
| Describe all bars (length, shape and location): GROUND FLOOR, 28' LONG                                                                                                 |
| Does premise have a full kitchen   Yes □ No?                                                                                                                           |
| Does it have a food preparation area? ☐ Yes ☐ No (If any, show on diagram)                                                                                             |
| Is food available for sale?   ✓ Yes  ✓ No If yes, describe type of food and submit a menu                                                                              |
| Vegan                                                                                                                                                                  |
| What are the hours kitchen will be open? Food will be available all open hours                                                                                         |
| Will a manager or principal always be on site? ■ Yes ■ No If yes, which? manager                                                                                       |
| How many employees will there be? 50                                                                                                                                   |
| Do you have or plan to install ■ French doors ■ accordion doors or ■ windows?                                                                                          |
| Will there be TVs/monitors? No (If Ves. how many?) 3                                                                                                                   |

Revised: February 2021 Page 2 of 5

| LO                              | CATION:                                                                                                                                                                                                                                                                                                                                                                                                                                                                                                                                                                                                                                                                                       |  |  |  |  |
|---------------------------------|-----------------------------------------------------------------------------------------------------------------------------------------------------------------------------------------------------------------------------------------------------------------------------------------------------------------------------------------------------------------------------------------------------------------------------------------------------------------------------------------------------------------------------------------------------------------------------------------------------------------------------------------------------------------------------------------------|--|--|--|--|
| Но                              | w many licensed establishments are within 1 block? $\underline{6}$                                                                                                                                                                                                                                                                                                                                                                                                                                                                                                                                                                                                                            |  |  |  |  |
| Но                              | w many On-Premise (OP) liquor licenses are within 500 feet? 10                                                                                                                                                                                                                                                                                                                                                                                                                                                                                                                                                                                                                                |  |  |  |  |
| ls p                            | oremise within 200 feet of any school or place of worship? ☐ Yes ☒ No                                                                                                                                                                                                                                                                                                                                                                                                                                                                                                                                                                                                                         |  |  |  |  |
| Ple<br>imi<br>cor<br>you<br>(At | MMUNITY OUTREACH: ase see the Community Board website to find block associations or tenant associations in the mediate vicinity of your location for community outreach. Applicants are encouraged to reach out to mmunity groups. Also use provided petitions, which clearly state the name, address, license for which a are applying, and the hours and method of operation of your establishment at the top of each page. tach additional sheets of paper as necessary).  The are including the following questions to be able to prepare stipulations and have the meeting be the ter and more efficient. Please answer per your business plan; do not plan to negotiate at the seeting. |  |  |  |  |
| 1.                              | My license type is: □ beer & cider □ wine, beer & cider ☑ liquor, wine, beer & cider                                                                                                                                                                                                                                                                                                                                                                                                                                                                                                                                                                                                          |  |  |  |  |
|                                 |                                                                                                                                                                                                                                                                                                                                                                                                                                                                                                                                                                                                                                                                                               |  |  |  |  |
| ۷.                              | <ol> <li>I will operate a full-service restaurant, specifically a (type of restaurant)</li> <li>Vegan</li> </ol>                                                                                                                                                                                                                                                                                                                                                                                                                                                                                                                                                                              |  |  |  |  |
|                                 | □ I will operate a                                                                                                                                                                                                                                                                                                                                                                                                                                                                                                                                                                                                                                                                            |  |  |  |  |
|                                 | with a kitchen open and serving food during all hours of operation OR with less than a full-                                                                                                                                                                                                                                                                                                                                                                                                                                                                                                                                                                                                  |  |  |  |  |
|                                 | service kitchen but serving food during all hours of operation OR □ Other                                                                                                                                                                                                                                                                                                                                                                                                                                                                                                                                                                                                                     |  |  |  |  |
|                                 |                                                                                                                                                                                                                                                                                                                                                                                                                                                                                                                                                                                                                                                                                               |  |  |  |  |

Attach a separate diagram that indicates the location (name and address) and total number of establishments selling/serving beer, wine (B/W) or liquor (OP) for 2 blocks in each direction. Please indicate whether establishments have On-Premise (OP) licenses. Please label streets and avenues and identify your location. Use letters to indicate Bar, Restaurant, etc. The diagram must be submitted with the questionnaire to the Community Board before the meeting.