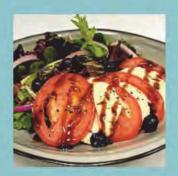

#### Blueberry Caprese

Fresh mixed greens tossed with basil, julienned red onion, and fresh blueberries tossed in a balsamic dressing with sliced roma tomatoes and homemade mozzarella. (gf)

\$14