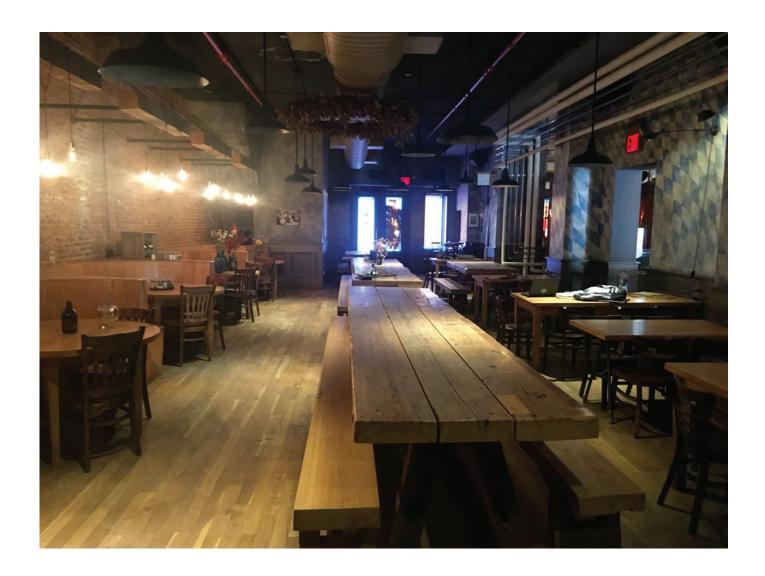

Revised: February 2021 Page 1 of 5

| PREMISE:                                                                                                                                                               |
|------------------------------------------------------------------------------------------------------------------------------------------------------------------------|
| Type of building and number of floors: MULI-UNIT: 267 Bowery has 5 floors & 265 Bowery has 2 floors, plus cellar and sub-cellar                                        |
|                                                                                                                                                                        |
| Will any outside area or sidewalk cafe be used for the sale or consumption of alcoholic beverages?                                                                     |
| (includes roof & yard)   Yes □ No If Yes, describe and show on diagram:  CIDENALLY CAFE (Applying yarden the Open Boots yard Drogger)                                  |
| SIDEWALK CAFE (Applying under the Open Restaurant Program)                                                                                                             |
| Does premise have a valid Certificate of Occupancy and all appropriate permits, including for any back o                                                               |
| side yard use? $\square$ Yes $\square$ No What is maximum NUMBER of people permitted? $248$                                                                            |
| side yard use: Maries in two what is maximum Nowbell of people permitted:                                                                                              |
| Do you plan to apply for Public Assembly permit? ■ Yes ■ No                                                                                                            |
| What is the zoning designation (check zoning using map: <a href="http://gis.nyc.gov/doitt/nycitymap/">http://gis.nyc.gov/doitt/nycitymap/</a> - please                 |
| give specific zoning designation, such as R8 or C2): $C6-1$ R8X                                                                                                        |
|                                                                                                                                                                        |
| PROPOSED METHOD OF OPERATION:                                                                                                                                          |
| Will any other business besides food or alcohol service be conducted at premise?   ✓ Yes ✓ No                                                                          |
| If yes, please describe what type: We plan to open a restaurant-brewery where we will                                                                                  |
| brew our own beer on the premises.                                                                                                                                     |
| What are the proposed days/hours of operation? (Specify days and hours each day and hours of outdoo space) Monday through Friday 11am-1am, Saturday & Sunday 10am-1am. |
| Sidewalk cafe to close by 10pm.                                                                                                                                        |
| Number of tables? 30 Total number of seats? 162                                                                                                                        |
| How many stand-up bars/ bar seats are located on the premise? 1 BAR, 23 SEATS                                                                                          |
| (A <b>stand up bar</b> is any bar or counter (whether with seating or not) over which a patron can order, pay                                                          |
| for and receive an alcoholic beverage)                                                                                                                                 |
| Describe all bars (length, shape and location): GROUND FLOOR, 28' LONG                                                                                                 |
| Does premise have a full kitchen   Yes □ No?                                                                                                                           |
| Does it have a food preparation area? ☐ Yes ☐ No (If any, show on diagram)                                                                                             |
| Is food available for sale?   ✓ Yes  ✓ No If yes, describe type of food and submit a menu                                                                              |
| Vegan                                                                                                                                                                  |
| What are the hours kitchen will be open? Food will be available all open hours                                                                                         |
| Will a manager or principal always be on site? ■ Yes ■ No If yes, which? manager                                                                                       |
| How many employees will there be? 50                                                                                                                                   |
| Do you have or plan to install ■ French doors ■ accordion doors or ■ windows?                                                                                          |
| Will there be TVs/monitors? No (If Ves. how many?) 3                                                                                                                   |

Revised: February 2021 Page 2 of 5

| LO                              | CATION:                                                                                                                                                                                                                                                                                                                                                                                                                                                                                                                                                                                                                                                                                       |  |  |  |  |
|---------------------------------|-----------------------------------------------------------------------------------------------------------------------------------------------------------------------------------------------------------------------------------------------------------------------------------------------------------------------------------------------------------------------------------------------------------------------------------------------------------------------------------------------------------------------------------------------------------------------------------------------------------------------------------------------------------------------------------------------|--|--|--|--|
| Но                              | w many licensed establishments are within 1 block? $\underline{6}$                                                                                                                                                                                                                                                                                                                                                                                                                                                                                                                                                                                                                            |  |  |  |  |
| Но                              | w many On-Premise (OP) liquor licenses are within 500 feet? 10                                                                                                                                                                                                                                                                                                                                                                                                                                                                                                                                                                                                                                |  |  |  |  |
| ls p                            | oremise within 200 feet of any school or place of worship? ☐ Yes ☒ No                                                                                                                                                                                                                                                                                                                                                                                                                                                                                                                                                                                                                         |  |  |  |  |
| Ple<br>imi<br>cor<br>you<br>(At | MMUNITY OUTREACH: ase see the Community Board website to find block associations or tenant associations in the mediate vicinity of your location for community outreach. Applicants are encouraged to reach out to mmunity groups. Also use provided petitions, which clearly state the name, address, license for which a are applying, and the hours and method of operation of your establishment at the top of each page. tach additional sheets of paper as necessary).  The are including the following questions to be able to prepare stipulations and have the meeting be the ter and more efficient. Please answer per your business plan; do not plan to negotiate at the seeting. |  |  |  |  |
| 1.                              | My license type is: □ beer & cider □ wine, beer & cider ☑ liquor, wine, beer & cider                                                                                                                                                                                                                                                                                                                                                                                                                                                                                                                                                                                                          |  |  |  |  |
|                                 |                                                                                                                                                                                                                                                                                                                                                                                                                                                                                                                                                                                                                                                                                               |  |  |  |  |
| ۷.                              | <ol> <li>I will operate a full-service restaurant, specifically a (type of restaurant)</li> <li>Vegan</li> </ol>                                                                                                                                                                                                                                                                                                                                                                                                                                                                                                                                                                              |  |  |  |  |
|                                 | □ I will operate a                                                                                                                                                                                                                                                                                                                                                                                                                                                                                                                                                                                                                                                                            |  |  |  |  |
|                                 | with a kitchen open and serving food during all hours of operation OR with less than a full-                                                                                                                                                                                                                                                                                                                                                                                                                                                                                                                                                                                                  |  |  |  |  |
|                                 | service kitchen but serving food during all hours of operation OR □ Other                                                                                                                                                                                                                                                                                                                                                                                                                                                                                                                                                                                                                     |  |  |  |  |
|                                 |                                                                                                                                                                                                                                                                                                                                                                                                                                                                                                                                                                                                                                                                                               |  |  |  |  |