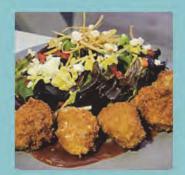

# Southwest Jackfruit Salad

Baby spinach, spring mix, chives, bell peppers, black beans, pepitas, avocado, cheddar, cilantro, feta, tossed in a cilantro lime dressing. Served with fried jackfruit on a spicy balsamic chili sauce.