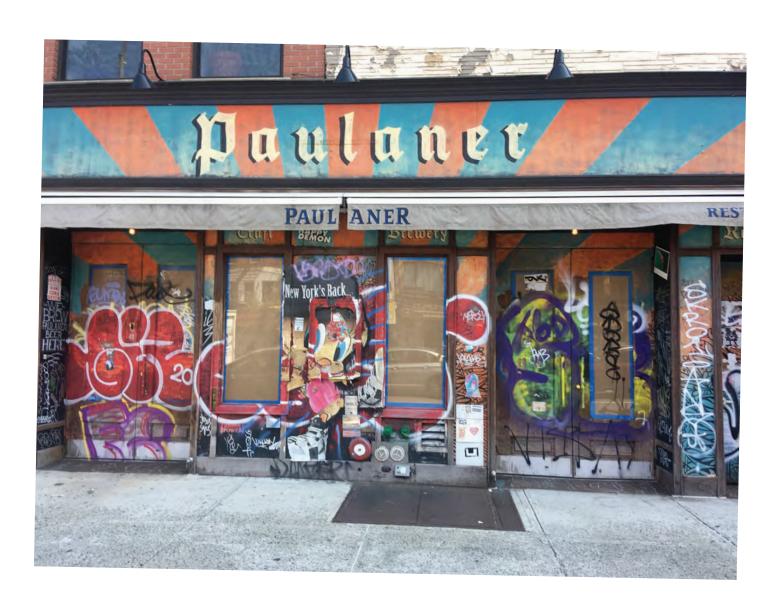

# **Community Board 3 Liquor License Application Questionnaire**

Please bring the following items to the meeting:

| NO                                                                                         | FE: ALL ITEMS MUST BE SUBMITTED FOR APPLICATION TO BE CONSIDERED.                                                                                    |  |  |  |  |  |
|--------------------------------------------------------------------------------------------|------------------------------------------------------------------------------------------------------------------------------------------------------|--|--|--|--|--|
| ×                                                                                          | Photographs of the inside and outside of the premise.                                                                                                |  |  |  |  |  |
| X                                                                                          | Schematics, floor plans or architectural drawings of the inside of the premise.                                                                      |  |  |  |  |  |
| X                                                                                          | A proposed food and or drink menu.                                                                                                                   |  |  |  |  |  |
| Petition in support of proposed business or change in business with signatures from reside |                                                                                                                                                      |  |  |  |  |  |
|                                                                                            | tenants at location and in buildings adjacent to, across the street from and behind proposed                                                         |  |  |  |  |  |
|                                                                                            | location. Petition must give proposed hours and method of operation. For example: restaurant,                                                        |  |  |  |  |  |
| _                                                                                          | sports bar, combination restaurant/bar. (petition provided)                                                                                          |  |  |  |  |  |
| ×                                                                                          | Notice of proposed business to block or tenant association if one exists. You can find community groups and contact information on the CB 3 website: |  |  |  |  |  |
|                                                                                            | http://www.nyc.gov/html/mancb3/html/communitygroups/community_group_listings.shtml                                                                   |  |  |  |  |  |
| ×                                                                                          | Proof of conspicuous posting of notices at the site for 7 days prior to the meeting (please include                                                  |  |  |  |  |  |
|                                                                                            | newspaper with date in photo or a timestamped photo).                                                                                                |  |  |  |  |  |
| Che                                                                                        | ck which you are applying for:                                                                                                                       |  |  |  |  |  |
| ⊠ n                                                                                        | ew liquor license                                                                                                                                    |  |  |  |  |  |
| Che                                                                                        | ck if either of these apply:                                                                                                                         |  |  |  |  |  |
| <b>□</b> s                                                                                 | ale of assets upgrade (change of class) of an existing liquor license                                                                                |  |  |  |  |  |
|                                                                                            |                                                                                                                                                      |  |  |  |  |  |
| Tod                                                                                        | ay's Date: 09/29/2021                                                                                                                                |  |  |  |  |  |
|                                                                                            |                                                                                                                                                      |  |  |  |  |  |
| If ap                                                                                      | oplying for sale of assets, you must bring letter from current owner confirming that you are buying                                                  |  |  |  |  |  |
| bus                                                                                        | iness or have the seller come with you to the meeting.                                                                                               |  |  |  |  |  |
| Is lo                                                                                      | cation currently licensed?  Yes  No Type of license: N/A                                                                                             |  |  |  |  |  |
| If al                                                                                      | teration, describe nature of alteration: N/A                                                                                                         |  |  |  |  |  |
| Prev                                                                                       | vious or current use of the location: RESTAURANT BREWER (PREVIOUS USE)                                                                               |  |  |  |  |  |
| Cor                                                                                        | poration and trade name of current license: $N/A$                                                                                                    |  |  |  |  |  |
|                                                                                            |                                                                                                                                                      |  |  |  |  |  |
|                                                                                            | PLICANT:                                                                                                                                             |  |  |  |  |  |
| Prei                                                                                       | mise address: 265-267 BOWERY, NEW YORK, NY 10002                                                                                                     |  |  |  |  |  |
|                                                                                            | ss streets: E HOUSTON ST & STANTON ST                                                                                                                |  |  |  |  |  |
| Nan                                                                                        | ne of applicant and all principals: BELSE BOWERY, LLC: ANDREW J. SEGAL (50%) AND                                                                     |  |  |  |  |  |
|                                                                                            | EVEN J. BELLAMY (50%)                                                                                                                                |  |  |  |  |  |
| Trac                                                                                       | de name (DBA): BELSE                                                                                                                                 |  |  |  |  |  |

Revised: February 2021 Page 1 of 5

| PREMISE:                                                                                                                                                               |
|------------------------------------------------------------------------------------------------------------------------------------------------------------------------|
| Type of building and number of floors: MULI-UNIT: 267 Bowery has 5 floors & 265 Bowery has 2 floors, plus cellar and sub-cellar                                        |
|                                                                                                                                                                        |
| Will any outside area or sidewalk cafe be used for the sale or consumption of alcoholic beverages?                                                                     |
| (includes roof & yard)   Yes □ No If Yes, describe and show on diagram:  CIDENALLY CAFE (Applying yarden the Open Boots yard Drogger)                                  |
| SIDEWALK CAFE (Applying under the Open Restaurant Program)                                                                                                             |
| Does premise have a valid Certificate of Occupancy and all appropriate permits, including for any back o                                                               |
| side yard use? $\square$ Yes $\square$ No What is maximum NUMBER of people permitted? $248$                                                                            |
| side yard use: Maries in two what is maximum Nowbell of people permitted:                                                                                              |
| Do you plan to apply for Public Assembly permit? ■ Yes ■ No                                                                                                            |
| What is the zoning designation (check zoning using map: <a href="http://gis.nyc.gov/doitt/nycitymap/">http://gis.nyc.gov/doitt/nycitymap/</a> - please                 |
| give specific zoning designation, such as R8 or C2): $C6-1$ R8X                                                                                                        |
|                                                                                                                                                                        |
| PROPOSED METHOD OF OPERATION:                                                                                                                                          |
| Will any other business besides food or alcohol service be conducted at premise?   ✓ Yes ✓ No                                                                          |
| If yes, please describe what type: We plan to open a restaurant-brewery where we will                                                                                  |
| brew our own beer on the premises.                                                                                                                                     |
| What are the proposed days/hours of operation? (Specify days and hours each day and hours of outdoo space) Monday through Friday 11am-1am, Saturday & Sunday 10am-1am. |
| Sidewalk cafe to close by 10pm.                                                                                                                                        |
| Number of tables? 30 Total number of seats? 162                                                                                                                        |
| How many stand-up bars/ bar seats are located on the premise? 1 BAR, 23 SEATS                                                                                          |
| (A <b>stand up bar</b> is any bar or counter (whether with seating or not) over which a patron can order, pay                                                          |
| for and receive an alcoholic beverage)                                                                                                                                 |
| Describe all bars (length, shape and location): GROUND FLOOR, 28' LONG                                                                                                 |
| Does premise have a full kitchen   Yes □ No?                                                                                                                           |
| Does it have a food preparation area? ☐ Yes ☐ No (If any, show on diagram)                                                                                             |
| Is food available for sale?   ✓ Yes  ✓ No If yes, describe type of food and submit a menu                                                                              |
| Vegan                                                                                                                                                                  |
| What are the hours kitchen will be open? Food will be available all open hours                                                                                         |
| Will a manager or principal always be on site? ■ Yes ■ No If yes, which? manager                                                                                       |
| How many employees will there be? 50                                                                                                                                   |
| Do you have or plan to install ■ French doors ■ accordion doors or ■ windows?                                                                                          |
| Will there be TVs/monitors? No (If Ves. how many?) 3                                                                                                                   |