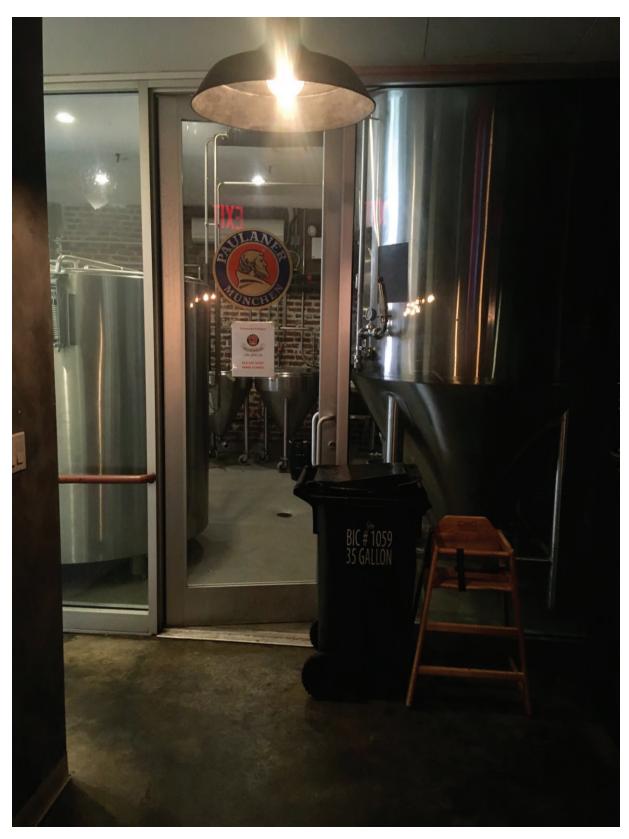

BELSE BOWERY LLC

265-267 BOWERY, NEW YORK, NY 10002

INTERIOR DIAGRAM

GROUND FLOOR

BELSE BOWERY LLC 265-267 BOWERY, NEW YORK, NY 10002

INTERIOR DIAGRAM SUB-CELLAR

Raspberry Cream Cheese Danish

\$7