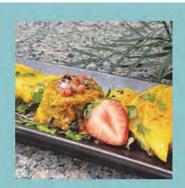

# Southwest Jackfruit Salad

Baby spinach, spring mix, chives, bell peppers, black beans, pepitas, avocado, cheddar, cilantro, feta, tossed in a cilantro lime dressing. Served with fried jackfruit on a spicy balsamic chili sauce.