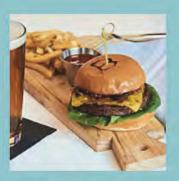

# Belse Burger

1/4lb Impossible™ burger patty with baby gem lettuce, sliced white chao, beet & onion jam, Calabrian chili aioli, served with a side of fries. (nf)

\$16