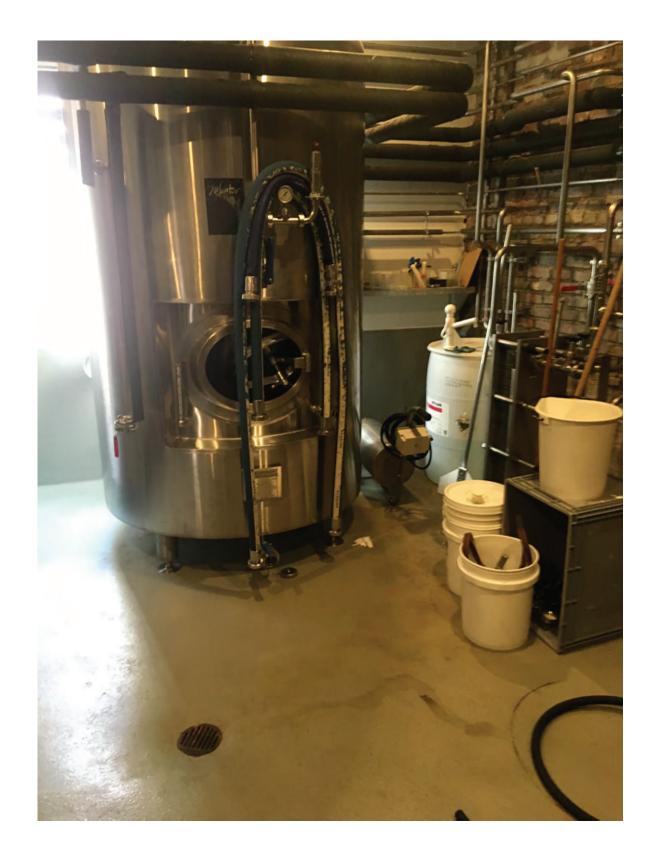

Revised: February 2021 Page 1 of 5

| PREMISE:                                                                                                                                                               |
|------------------------------------------------------------------------------------------------------------------------------------------------------------------------|
| Type of building and number of floors: MULI-UNIT: 267 Bowery has 5 floors & 265 Bowery has 2 floors, plus cellar and sub-cellar                                        |
|                                                                                                                                                                        |
| Will any outside area or sidewalk cafe be used for the sale or consumption of alcoholic beverages?                                                                     |
| (includes roof & yard)   Yes □ No If Yes, describe and show on diagram:  CIDENALLY CAFE (Applying yarden the Open Boots yard Drogger)                                  |
| SIDEWALK CAFE (Applying under the Open Restaurant Program)                                                                                                             |
| Does premise have a valid Certificate of Occupancy and all appropriate permits, including for any back o                                                               |
| side yard use? $\square$ Yes $\square$ No What is maximum NUMBER of people permitted? $248$                                                                            |
| side yard use: Maries in two what is maximum Nowbell of people permitted:                                                                                              |
| Do you plan to apply for Public Assembly permit? ■ Yes ■ No                                                                                                            |
| What is the zoning designation (check zoning using map: <a href="http://gis.nyc.gov/doitt/nycitymap/">http://gis.nyc.gov/doitt/nycitymap/</a> - please                 |
| give specific zoning designation, such as R8 or C2): $C6-1$ R8X                                                                                                        |
|                                                                                                                                                                        |
| PROPOSED METHOD OF OPERATION:                                                                                                                                          |
| Will any other business besides food or alcohol service be conducted at premise?   ✓ Yes ✓ No                                                                          |
| If yes, please describe what type: We plan to open a restaurant-brewery where we will                                                                                  |
| brew our own beer on the premises.                                                                                                                                     |
| What are the proposed days/hours of operation? (Specify days and hours each day and hours of outdoo space) Monday through Friday 11am-1am, Saturday & Sunday 10am-1am. |
| Sidewalk cafe to close by 10pm.                                                                                                                                        |
| Number of tables? 30 Total number of seats? 162                                                                                                                        |
| How many stand-up bars/ bar seats are located on the premise? 1 BAR, 23 SEATS                                                                                          |
| (A <b>stand up bar</b> is any bar or counter (whether with seating or not) over which a patron can order, pay                                                          |
| for and receive an alcoholic beverage)                                                                                                                                 |
| Describe all bars (length, shape and location): GROUND FLOOR, 28' LONG                                                                                                 |
| Does premise have a full kitchen   Yes □ No?                                                                                                                           |
| Does it have a food preparation area? ☐ Yes ☐ No (If any, show on diagram)                                                                                             |
| Is food available for sale?   ✓ Yes  ✓ No If yes, describe type of food and submit a menu                                                                              |
| Vegan                                                                                                                                                                  |
| What are the hours kitchen will be open? Food will be available all open hours                                                                                         |
| Will a manager or principal always be on site? ■ Yes ■ No If yes, which? manager                                                                                       |
| How many employees will there be? 50                                                                                                                                   |
| Do you have or plan to install ■ French doors ■ accordion doors or ■ windows?                                                                                          |
| Will there be TVs/monitors? No (If Ves. how many?) 3                                                                                                                   |