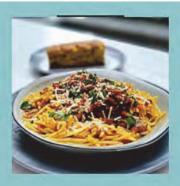

# Spaghetti Polpetta

Spaghetti noodles tossed in a Mushroom Marinara sauce with hand rolled Beyond® polpettas, parmesan, and fresh basil. (gf) (sf)

\$18