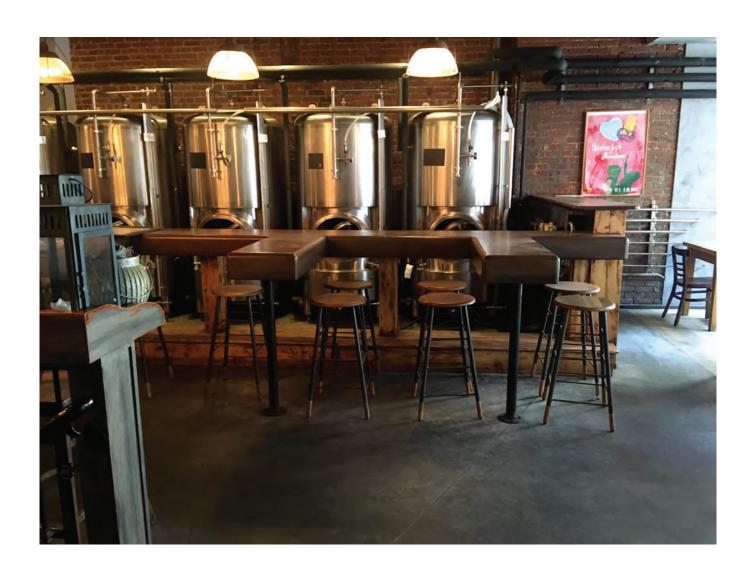

Revised: February 2021 Page 1 of 5

| PREMISE:                                                                                                                                                               |
|------------------------------------------------------------------------------------------------------------------------------------------------------------------------|
| Type of building and number of floors: MULI-UNIT: 267 Bowery has 5 floors & 265 Bowery has 2 floors, plus cellar and sub-cellar                                        |
|                                                                                                                                                                        |
| Will any outside area or sidewalk cafe be used for the sale or consumption of alcoholic beverages?                                                                     |
| (includes roof & yard)   Yes □ No If Yes, describe and show on diagram:  CIDENALLY CAFE (Applying yarden the Open Boots yard Drogger)                                  |
| SIDEWALK CAFE (Applying under the Open Restaurant Program)                                                                                                             |
| Does premise have a valid Certificate of Occupancy and all appropriate permits, including for any back o                                                               |
| side yard use? $\square$ Yes $\square$ No What is maximum NUMBER of people permitted? $248$                                                                            |
| side yard use: Maries in two what is maximum Nowbell of people permitted:                                                                                              |
| Do you plan to apply for Public Assembly permit? ■ Yes ■ No                                                                                                            |
| What is the zoning designation (check zoning using map: <a href="http://gis.nyc.gov/doitt/nycitymap/">http://gis.nyc.gov/doitt/nycitymap/</a> - please                 |
| give specific zoning designation, such as R8 or C2): $C6-1$ R8X                                                                                                        |
|                                                                                                                                                                        |
| PROPOSED METHOD OF OPERATION:                                                                                                                                          |
| Will any other business besides food or alcohol service be conducted at premise?   ✓ Yes ✓ No                                                                          |
| If yes, please describe what type: We plan to open a restaurant-brewery where we will                                                                                  |
| brew our own beer on the premises.                                                                                                                                     |
| What are the proposed days/hours of operation? (Specify days and hours each day and hours of outdoo space) Monday through Friday 11am-1am, Saturday & Sunday 10am-1am. |
| Sidewalk cafe to close by 10pm.                                                                                                                                        |
| Number of tables? 30 Total number of seats? 162                                                                                                                        |
| How many stand-up bars/ bar seats are located on the premise? 1 BAR, 23 SEATS                                                                                          |
| (A <b>stand up bar</b> is any bar or counter (whether with seating or not) over which a patron can order, pay                                                          |
| for and receive an alcoholic beverage)                                                                                                                                 |
| Describe all bars (length, shape and location): GROUND FLOOR, 28' LONG                                                                                                 |
| Does premise have a full kitchen   Yes □ No?                                                                                                                           |
| Does it have a food preparation area? ☐ Yes ☐ No (If any, show on diagram)                                                                                             |
| Is food available for sale?   ✓ Yes  ✓ No If yes, describe type of food and submit a menu                                                                              |
| Vegan                                                                                                                                                                  |
| What are the hours kitchen will be open? Food will be available all open hours                                                                                         |
| Will a manager or principal always be on site? ■ Yes ■ No If yes, which? manager                                                                                       |
| How many employees will there be? 50                                                                                                                                   |
| Do you have or plan to install ■ French doors ■ accordion doors or ■ windows?                                                                                          |
| Will there be TVs/monitors? No (If Ves. how many?) 3                                                                                                                   |