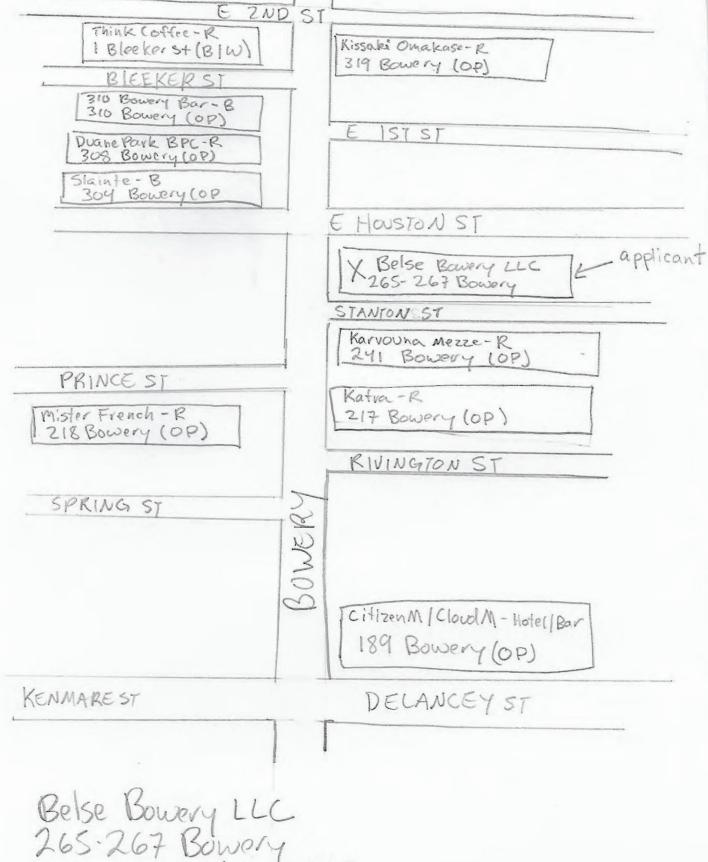

Attach a separate diagram that indicates the location (name and address) and total number of establishments selling/serving beer, wine (B/W) or liquor (OP) for 2 blocks in each direction. Please indicate whether establishments have On-Premise (OP) licenses. Please label streets and avenues and identify your location. Use letters to indicate Bar, Restaurant, etc. The diagram must be submitted with the questionnaire to the Community Board before the meeting.

Revised: February 2021 Page 2 of 5

| LO                              | CATION:                                                                                                                                                                                                                                                                                                                                                                                                                                                                                                                                                                                                                                                                                       |  |  |  |  |
|---------------------------------|-----------------------------------------------------------------------------------------------------------------------------------------------------------------------------------------------------------------------------------------------------------------------------------------------------------------------------------------------------------------------------------------------------------------------------------------------------------------------------------------------------------------------------------------------------------------------------------------------------------------------------------------------------------------------------------------------|--|--|--|--|
| Но                              | w many licensed establishments are within 1 block? $\underline{6}$                                                                                                                                                                                                                                                                                                                                                                                                                                                                                                                                                                                                                            |  |  |  |  |
| Но                              | w many On-Premise (OP) liquor licenses are within 500 feet? 10                                                                                                                                                                                                                                                                                                                                                                                                                                                                                                                                                                                                                                |  |  |  |  |
| ls p                            | oremise within 200 feet of any school or place of worship? ☐ Yes ☒ No                                                                                                                                                                                                                                                                                                                                                                                                                                                                                                                                                                                                                         |  |  |  |  |
| Ple<br>imi<br>cor<br>you<br>(At | MMUNITY OUTREACH: ase see the Community Board website to find block associations or tenant associations in the mediate vicinity of your location for community outreach. Applicants are encouraged to reach out to mmunity groups. Also use provided petitions, which clearly state the name, address, license for which a are applying, and the hours and method of operation of your establishment at the top of each page. tach additional sheets of paper as necessary).  The are including the following questions to be able to prepare stipulations and have the meeting be the ter and more efficient. Please answer per your business plan; do not plan to negotiate at the seeting. |  |  |  |  |
| 1.                              | My license type is: □ beer & cider □ wine, beer & cider ☑ liquor, wine, beer & cider                                                                                                                                                                                                                                                                                                                                                                                                                                                                                                                                                                                                          |  |  |  |  |
|                                 |                                                                                                                                                                                                                                                                                                                                                                                                                                                                                                                                                                                                                                                                                               |  |  |  |  |
| ۷.                              | <ol> <li>I will operate a full-service restaurant, specifically a (type of restaurant)</li> <li>Vegan</li> </ol>                                                                                                                                                                                                                                                                                                                                                                                                                                                                                                                                                                              |  |  |  |  |
|                                 | □ I will operate a                                                                                                                                                                                                                                                                                                                                                                                                                                                                                                                                                                                                                                                                            |  |  |  |  |
|                                 | with a kitchen open and serving food during all hours of operation OR with less than a full-                                                                                                                                                                                                                                                                                                                                                                                                                                                                                                                                                                                                  |  |  |  |  |
|                                 | service kitchen but serving food during all hours of operation OR □ Other                                                                                                                                                                                                                                                                                                                                                                                                                                                                                                                                                                                                                     |  |  |  |  |
|                                 |                                                                                                                                                                                                                                                                                                                                                                                                                                                                                                                                                                                                                                                                                               |  |  |  |  |