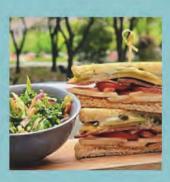

# The Apple Sandwich

Fuji apples, Mia Green ham, smoked gouda, avocado, peanut butter, heirloom tomatoes and lemon caper aioli piled on toasted sourdough served with a side of coleslaw.

\$14

\$13

# The Apple Sandwich

Fuji apples, Mia Green ham, smoked gouda, avocado, peanut butter, heirloom tomatoes and lemon caper aioli piled on toasted sourdough served with a side of coleslaw.

\$14