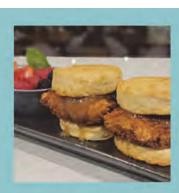

#### Maple Rum Sliders

Two biscuits sandwiches with fried scallopini tossed in maple rum sauce and a fruit cup.

\$12