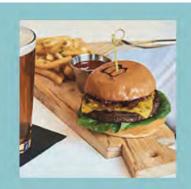

# Belse Burger

1/4lb Impossible™ burger patty with baby gem lettuce, sliced white chao, beet & onion jam, Calabrian chili aioli, served with a side of fries. (nf)

\$16

#### Belse Burger

n/4lb Impossible™ burger patty with baby gem lettuce, sliced chao, beet & onion jam, Calabrian chili aioli, served with a side of fries. (nf)

\$16