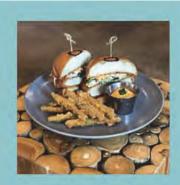

#### Maple Rum Sliders

Two biscuits sandwiches with fried scallopini tossed in maple rum sauce and a fruit cup.

\$12