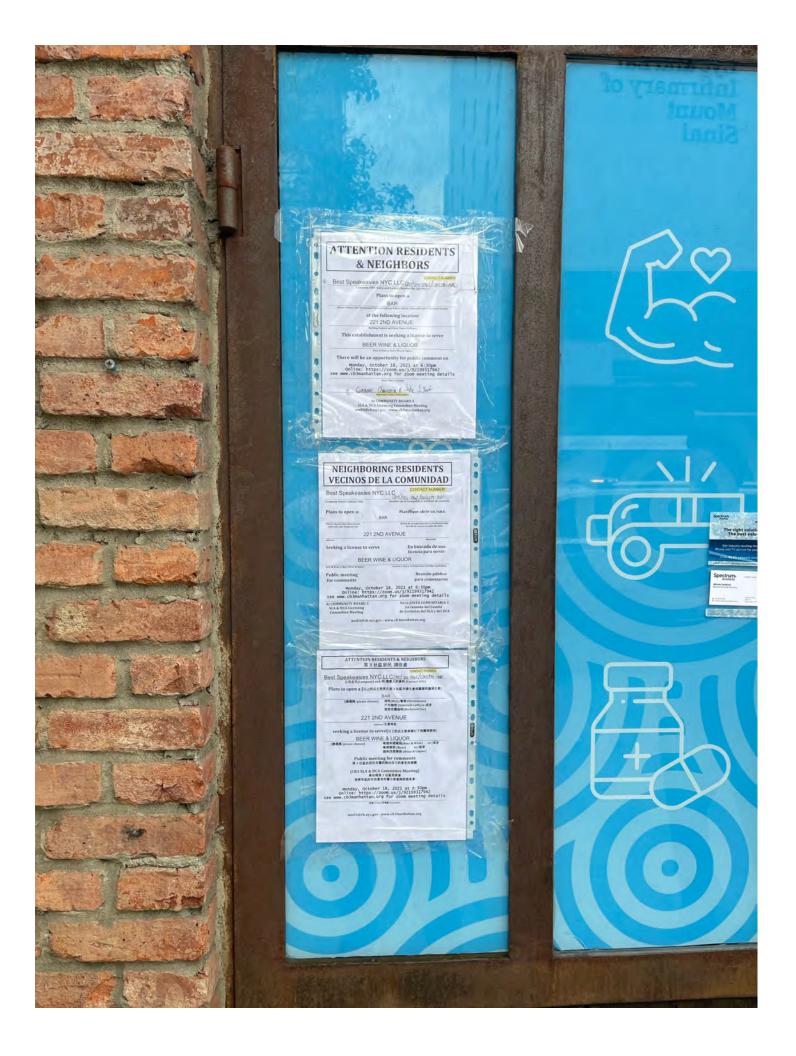

#### **Community Board 3 Liquor License Application Questionnaire**

Please bring the following items to the meeting:

| <ul><li>Schematics, floor plans or architectural drawings of the inside of the premise.</li><li>A proposed food and or drink menu.</li></ul>                                                                                                                                                                                                                                                                                                                                                                                                                                                                                                                                                                                                                                                                                                                                                                                                                                                                                                                                                                                                                                                                                                                                                                                                                                                                                                                                                                                                                                                                                                                                                                                                                                                                                                                                                                                                                                                                                                                                                                                  | NO         | TE: ALL ITEMS MUST BE SUBMITTED FOR APPLICATION TO BE CONSIDERED.                                   |
|-------------------------------------------------------------------------------------------------------------------------------------------------------------------------------------------------------------------------------------------------------------------------------------------------------------------------------------------------------------------------------------------------------------------------------------------------------------------------------------------------------------------------------------------------------------------------------------------------------------------------------------------------------------------------------------------------------------------------------------------------------------------------------------------------------------------------------------------------------------------------------------------------------------------------------------------------------------------------------------------------------------------------------------------------------------------------------------------------------------------------------------------------------------------------------------------------------------------------------------------------------------------------------------------------------------------------------------------------------------------------------------------------------------------------------------------------------------------------------------------------------------------------------------------------------------------------------------------------------------------------------------------------------------------------------------------------------------------------------------------------------------------------------------------------------------------------------------------------------------------------------------------------------------------------------------------------------------------------------------------------------------------------------------------------------------------------------------------------------------------------------|------------|-----------------------------------------------------------------------------------------------------|
| A proposed food and or drink menu.  Petition in support of proposed business or change in business with signatures from residential tenants at location and in buildings adjacent to, across the street from and behind proposed location. Petition must give proposed hours and method of operation. For example: restaurant, sports bar, combination restaurant/bar. (petition provided)  Notice of proposed business to block or tenant association if one exists. You can find community groups and contact information on the CB 3 website: <a href="http://www.nyc.gov/html/mancb3/html/communitygroups/community_group_listings.shtml">http://www.nyc.gov/html/mancb3/html/communitygroups/community_group_listings.shtml</a> Proof of conspicuous posting of notices at the site for 7 days prior to the meeting (please include newspaper with date in photo or a timestamped photo).  Check which you are applying for: In new liquor license alteration of an existing liquor license corporate change.  Check if either of these apply: In sale of assets upgrade (change of class) of an existing liquor license.  Today's Date:  O9/22/2021  If applying for sale of assets, you must bring letter from current owner confirming that you are buying business or have the seller come with you to the meeting.  Is location currently licensed? Yes No Type of license:  N/A  If alteration, describe nature of alteration:  N/A  Previous or current use of the location:  BAR  Corporation and trade name of current license:  HUZZAH LLC D/B/A FINNERTY'S IRISH PUB  APPLICANT:  Premise address: 221 2ND AVENUE NEW YORK, NY 10003  Cross streets:  EAST13 STREET AND EAST14 STREET  Name of applicant and all principals:  GIOVANNI CHAVARRIA, JAKE YONT, AND EVAN HAWKINS                                                                                                                                                                                                                                                                                                                                 | ×          | Photographs of the inside and outside of the premise.                                               |
| Petition in support of proposed business or change in business with signatures from residential tenants at location and in buildings adjacent to, across the street from and behind proposed location. Petition must give proposed hours and method of operation. For example: restaurant, sports bar, combination restaurant/bar. (petition provided)  Notice of proposed business to block or tenant association if one exists. You can find community groups and contact information on the CB 3 website: http://www.nyc.gov/html/mancb3/html/communitygroups/community_group_listings.shtml  Proof of conspicuous posting of notices at the site for 7 days prior to the meeting (please include newspaper with date in photo or a timestamped photo).  Check which you are applying for: In new liquor license                                                                                                                                                                                                                                                                                                                                                                                                                                                                                                                                                                                                                                                                                                                                                                                                                                                                                                                                                                                                                                                                                                                                                                                                                                                                                                           | ×          | · · · · · · · · · · · · · · · · · · ·                                                               |
| tenants at location and in buildings adjacent to, across the street from and behind proposed location. Petition must give proposed hours and method of operation. For example: restaurant, sports bar, combination restaurant/bar. (petition provided)  Notice of proposed business to block or tenant association if one exists. You can find community groups and contact information on the CB 3 website: <a href="http://www.nyc.gov/html/mancb3/html/communitygroups/community_group_listings.shtml">http://www.nyc.gov/html/mancb3/html/communitygroups/community_group_listings.shtml</a> Proof of conspicuous posting of notices at the site for 7 days prior to the meeting (please include newspaper with date in photo or a timestamped photo).  Check which you are applying for: In each liquor license apply: In each liquor license apply: In sale of assets upgrade (change of class) of an existing liquor license Inday's Date: Inday's Da  | X          |                                                                                                     |
| location. Petition must give proposed hours and method of operation. For example: restaurant, sports bar, combination restaurant/bar. (petition provided)  Notice of proposed business to block or tenant association if one exists. You can find community groups and contact information on the CB 3 website: <a href="http://www.nyc.gov/html/mancb3/html/communitygroups/community-group-listings.shtml">http://www.nyc.gov/html/mancb3/html/communitygroups/community-group-listings.shtml</a> Proof of conspicuous posting of notices at the site for 7 days prior to the meeting (please include newspaper with date in photo or a timestamped photo).  Check which you are applying for:                                                                                                                                                                                                                                                                                                                                                                                                                                                                                                                                                                                                                                                                                                                                                                                                                                                                                                                                                                                                                                                                                                                                                                                                                                                                                                                                                                                                                              | X          | · · · · · · · · · · · · · · · · · · ·                                                               |
| sports bar, combination restaurant/bar. (petition provided)  Notice of proposed business to block or tenant association if one exists. You can find community groups and contact information on the CB 3 website:  http://www.nyc.gov/html/mancb3/html/communitygroups/community_group_listings.shtml Proof of conspicuous posting of notices at the site for 7 days prior to the meeting (please include newspaper with date in photo or a timestamped photo).  Check which you are applying for: In new liquor license apply: In sale of assets upgrade (change of class) of an existing liquor license  Check if either of these apply: In sale of assets upgrade (change of class) of an existing liquor license  Today's Date:  1                                                                                                                                                                                                                                                                                                                                                                                                                                                                                                                                                                                                                                                                                                                                                                                                                                                                                                                                                                                                                                                                                                                                                                                                                                                                                                                                                                                        |            | · · · · · · · · · · · · · · · · · · ·                                                               |
| Notice of proposed business to block or tenant association if one exists. You can find community groups and contact information on the CB 3 website: <a href="http://www.nyc.gov/html/mancb3/html/communitygroups/community_group_listings.shtml">http://www.nyc.gov/html/mancb3/html/communitygroups/community_group_listings.shtml</a> Proof of conspicuous posting of notices at the site for 7 days prior to the meeting (please include newspaper with date in photo or a timestamped photo).  Check which you are applying for:                                                                                                                                                                                                                                                                                                                                                                                                                                                                                                                                                                                                                                                                                                                                                                                                                                                                                                                                                                                                                                                                                                                                                                                                                                                                                                                                                                                                                                                                                                                                                                                         |            | • , ,                                                                                               |
| groups and contact information on the CB 3 website: <a href="http://www.nyc.gov/html/mancb3/html/communitygroups/community_group_listings.shtml">http://www.nyc.gov/html/mancb3/html/communitygroups/community_group_listings.shtml</a> Proof of conspicuous posting of notices at the site for 7 days prior to the meeting (please include newspaper with date in photo or a timestamped photo).  Check which you are applying for:                                                                                                                                                                                                                                                                                                                                                                                                                                                                                                                                                                                                                                                                                                                                                                                                                                                                                                                                                                                                                                                                                                                                                                                                                                                                                                                                                                                                                                                                                                                                                                                                                                                                                          | _          | · · · · · · · · · · · · · · · · · · ·                                                               |
| http://www.nyc.gov/html/mancb3/html/communitygroups/community_group_listings.shtml Proof of conspicuous posting of notices at the site for 7 days prior to the meeting (please include newspaper with date in photo or a timestamped photo).  Check which you are applying for:     new liquor license                                                                                                                                                                                                                                                                                                                                                                                                                                                                                                                                                                                                                                                                                                                                                                                                                                                                                                                                                                                                                                                                                                                                                                                                                                                                                                                                                                                                                                                                                                                                                                                                                                                                                                                                                                                                                        | ×          | ·                                                                                                   |
| Proof of conspicuous posting of notices at the site for 7 days prior to the meeting (please include newspaper with date in photo or a timestamped photo).  Check which you are applying for: In new liquor license alteration of an existing liquor license corporate change  Check if either of these apply: In sale of assets upgrade (change of class) of an existing liquor license  Today's Date: 09/22/2021  If applying for sale of assets, you must bring letter from current owner confirming that you are buying business or have the seller come with you to the meeting.  Is location currently licensed? Yes No Type of license: N/A  If alteration, describe nature of alteration: N/A  Previous or current use of the location: BAR  Corporation and trade name of current license: HUZZAH LLC D/B/A FINNERTY'S IRISHPUB  APPLICANT:  Premise address: 221 2ND AVENUE NEW YORK, NY 10003  Cross streets: EAST13 STREET AND EAST14 STREET  Name of applicant and all principals: GIOVANNI CHAVARRIA, JAKE YONT, AND EVAN HAWKINS                                                                                                                                                                                                                                                                                                                                                                                                                                                                                                                                                                                                                                                                                                                                                                                                                                                                                                                                                                                                                                                                                |            |                                                                                                     |
| newspaper with date in photo or a timestamped photo).  Check which you are applying for:     □ new liquor license   □ alteration of an existing liquor license   □ corporate change  Check if either of these apply:     □ sale of assets   □ upgrade (change of class) of an existing liquor license  Today's Date: 09/22/2021  If applying for sale of assets, you must bring letter from current owner confirming that you are buying business or have the seller come with you to the meeting.  Is location currently licensed? □ Yes ☒ No                                                                                                                                                                                                                                                                                                                                                                                                                                                                                                                                                                                                                                                                                                                                                                                                                                                                                                                                                                                                                                                                                                                                                                                                                                                                                                                                                                                                                                                                                                                                                                                | ◡          |                                                                                                     |
| Check which you are applying for:  ☐ new liquor license ☐ alteration of an existing liquor license ☐ corporate change  Check if either of these apply: ☐ sale of assets ☐ upgrade (change of class) of an existing liquor license  Today's Date: 09/22/2021  If applying for sale of assets, you must bring letter from current owner confirming that you are buying business or have the seller come with you to the meeting.  Is location currently licensed? ☐ Yes ☒ No Type of license: N/A  If alteration, describe nature of alteration: N/A  Previous or current use of the location: BAR  Corporation and trade name of current license: HUZZAH LLC D/B/A FINNERTY'S IRISH PUB  APPLICANT:  Premise address: 221 2ND AVENUE NEW YORK, NY 10003  Cross streets: EAST13 STREET AND EAST14 STREET  Name of applicant and all principals: GIOVANNI CHAVARRIA, JAKE YONT, AND EVAN HAWKINS                                                                                                                                                                                                                                                                                                                                                                                                                                                                                                                                                                                                                                                                                                                                                                                                                                                                                                                                                                                                                                                                                                                                                                                                                                 | Δ          | , , , , , , , , , , , , , , , , , , , ,                                                             |
| In a new liquor license  In alteration of an existing liquor license  In corporate change  In corporate  In corporate change  In corpo |            | newspaper with date in photo of a timestamped photoj.                                               |
| In a new liquor license  In alteration of an existing liquor license  In corporate change  In corporate  In corporate change  In corpo | Che        | ck which you are applying for:                                                                      |
| Check if either of these apply:  sale of assets upgrade (change of class) of an existing liquor license  Today's Date: 09/22/2021  If applying for sale of assets, you must bring letter from current owner confirming that you are buying business or have the seller come with you to the meeting.  Is location currently licensed? Yes No Type of license: N/A  If alteration, describe nature of alteration: N/A  Previous or current use of the location: BAR  Corporation and trade name of current license: HUZZAH LLC D/B/A FINNERTY'S IRISH PUB  APPLICANT:  Premise address: 221 2ND AVENUE NEW YORK, NY 10003  Cross streets: EAST 13 STREET AND EAST 14 STREET  Name of applicant and all principals: GIOVANNI CHAVARRIA, JAKE YONT, AND EVAN HAWKINS                                                                                                                                                                                                                                                                                                                                                                                                                                                                                                                                                                                                                                                                                                                                                                                                                                                                                                                                                                                                                                                                                                                                                                                                                                                                                                                                                             |            | , , , , ,                                                                                           |
| □ sale of assets □ upgrade (change of class) of an existing liquor license  Today's Date: 09/22/2021  If applying for sale of assets, you must bring letter from current owner confirming that you are buying business or have the seller come with you to the meeting.  Is location currently licensed? □ Yes ☒ No Type of license: N/A  If alteration, describe nature of alteration: N/A  Previous or current use of the location: BAR  Corporation and trade name of current license: HUZZAH LLC D/B/A FINNERTY'S IRISH PUB  APPLICANT:  Premise address: 221 2ND AVENUE NEW YORK, NY 10003  Cross streets: EAST13 STREET AND EAST14 STREET  Name of applicant and all principals: GIOVANNI CHAVARRIA, JAKE YONT, AND EVAN HAWKINS                                                                                                                                                                                                                                                                                                                                                                                                                                                                                                                                                                                                                                                                                                                                                                                                                                                                                                                                                                                                                                                                                                                                                                                                                                                                                                                                                                                        |            |                                                                                                     |
| If applying for sale of assets, you must bring letter from current owner confirming that you are buying business or have the seller come with you to the meeting.  Is location currently licensed?  No Type of license: N/A  If alteration, describe nature of alteration: N/A  Previous or current use of the location: BAR  Corporation and trade name of current license: HUZZAH LLC D/B/A FINNERTY'S IRISH PUB  APPLICANT:  Premise address: 221 2ND AVENUE NEW YORK, NY 10003  Cross streets: EAST13 STREET AND EAST14 STREET  Name of applicant and all principals: GIOVANNI CHAVARRIA, JAKE YONT, AND EVAN HAWKINS                                                                                                                                                                                                                                                                                                                                                                                                                                                                                                                                                                                                                                                                                                                                                                                                                                                                                                                                                                                                                                                                                                                                                                                                                                                                                                                                                                                                                                                                                                     | Che        | ck if either of these apply:                                                                        |
| If applying for sale of assets, you must bring letter from current owner confirming that you are buying business or have the seller come with you to the meeting.  Is location currently licensed?  Yes No Type of license: N/A  If alteration, describe nature of alteration: N/A  Previous or current use of the location: BAR  Corporation and trade name of current license: HUZZAH LLC D/B/A FINNERTY'S IRISH PUB  APPLICANT:  Premise address: 221 2ND AVENUE NEW YORK, NY 10003  Cross streets: EAST 13 STREET AND EAST 14 STREET  Name of applicant and all principals: GIOVANNI CHAVARRIA, JAKE YONT, AND EVAN HAWKINS                                                                                                                                                                                                                                                                                                                                                                                                                                                                                                                                                                                                                                                                                                                                                                                                                                                                                                                                                                                                                                                                                                                                                                                                                                                                                                                                                                                                                                                                                               | <b>□</b> s | ale of assets upgrade (change of class) of an existing liquor license                               |
| If applying for sale of assets, you must bring letter from current owner confirming that you are buying business or have the seller come with you to the meeting.  Is location currently licensed?  Yes No Type of license: N/A  If alteration, describe nature of alteration: N/A  Previous or current use of the location: BAR  Corporation and trade name of current license: HUZZAH LLC D/B/A FINNERTY'S IRISH PUB  APPLICANT:  Premise address: 221 2ND AVENUE NEW YORK, NY 10003  Cross streets: EAST 13 STREET AND EAST 14 STREET  Name of applicant and all principals: GIOVANNI CHAVARRIA, JAKE YONT, AND EVAN HAWKINS                                                                                                                                                                                                                                                                                                                                                                                                                                                                                                                                                                                                                                                                                                                                                                                                                                                                                                                                                                                                                                                                                                                                                                                                                                                                                                                                                                                                                                                                                               |            |                                                                                                     |
| If applying for sale of assets, you must bring letter from current owner confirming that you are buying business or have the seller come with you to the meeting.  Is location currently licensed?  Yes No Type of license: N/A  If alteration, describe nature of alteration: N/A  Previous or current use of the location: BAR  Corporation and trade name of current license: HUZZAH LLC D/B/A FINNERTY'S IRISH PUB  APPLICANT:  Premise address: 221 2ND AVENUE NEW YORK, NY 10003  Cross streets: EAST 13 STREET AND EAST 14 STREET  Name of applicant and all principals: GIOVANNI CHAVARRIA, JAKE YONT, AND EVAN HAWKINS                                                                                                                                                                                                                                                                                                                                                                                                                                                                                                                                                                                                                                                                                                                                                                                                                                                                                                                                                                                                                                                                                                                                                                                                                                                                                                                                                                                                                                                                                               | Tod        | av's Date: 09/22/2021                                                                               |
| business or have the seller come with you to the meeting.  Is location currently licensed?  Yes No Type of license: N/A  If alteration, describe nature of alteration: N/A  Previous or current use of the location: BAR  Corporation and trade name of current license: HUZZAH LLC D/B/A FINNERTY'S IRISH PUB  APPLICANT:  Premise address: 221 2ND AVENUE NEW YORK, NY 10003  Cross streets: EAST13 STREET AND EAST14 STREET  Name of applicant and all principals: GIOVANNI CHAVARRIA, JAKE YONT, AND EVAN HAWKINS                                                                                                                                                                                                                                                                                                                                                                                                                                                                                                                                                                                                                                                                                                                                                                                                                                                                                                                                                                                                                                                                                                                                                                                                                                                                                                                                                                                                                                                                                                                                                                                                         | 100        | uy 5 Dutc                                                                                           |
| business or have the seller come with you to the meeting.  Is location currently licensed?  Yes No Type of license: N/A  If alteration, describe nature of alteration: N/A  Previous or current use of the location: BAR  Corporation and trade name of current license: HUZZAH LLC D/B/A FINNERTY'S IRISH PUB  APPLICANT:  Premise address: 221 2ND AVENUE NEW YORK, NY 10003  Cross streets: EAST13 STREET AND EAST14 STREET  Name of applicant and all principals: GIOVANNI CHAVARRIA, JAKE YONT, AND EVAN HAWKINS                                                                                                                                                                                                                                                                                                                                                                                                                                                                                                                                                                                                                                                                                                                                                                                                                                                                                                                                                                                                                                                                                                                                                                                                                                                                                                                                                                                                                                                                                                                                                                                                         | If a       | oplying for sale of assets, you must bring letter from current owner confirming that you are buying |
| Is location currently licensed?    Yes    No                                                                                                                                                                                                                                                                                                                                                                                                                                                                                                                                                                                                                                                                                                                                                                                                                                                                                                                                                                                                                                                                                                                                                                                                                                                                                                                                                                                                                                                                                                                                                                                                                                                                                                                                                                                                                                                                                                                                                                                                                                                                                  | -          |                                                                                                     |
| If alteration, describe nature of alteration: N/A  Previous or current use of the location: BAR  Corporation and trade name of current license: HUZZAH LLC D/B/A FINNERTY'S IRISH PUB  APPLICANT:  Premise address: 221 2ND AVENUENEW YORK, NY 10003  Cross streets: EAST13 STREET AND EAST14 STREET  Name of applicant and all principals: GIOVANNI CHAVARRIA, JAKE YONT, AND EVAN HAWKINS                                                                                                                                                                                                                                                                                                                                                                                                                                                                                                                                                                                                                                                                                                                                                                                                                                                                                                                                                                                                                                                                                                                                                                                                                                                                                                                                                                                                                                                                                                                                                                                                                                                                                                                                   |            | · · · · · · · · · · · · · · · · · · ·                                                               |
| Previous or current use of the location:  BAR  Corporation and trade name of current license:  HUZZAH LLC D/B/A FINNERTY'S IRISH PUB  APPLICANT:  Premise address:  221 2ND AVENUE NEW YORK, NY 10003  Cross streets:  EAST 13 STREET AND EAST 14 STREET  Name of applicant and all principals:  GIOVANNI CHAVARRIA, JAKE YONT, AND EVAN HAWKINS                                                                                                                                                                                                                                                                                                                                                                                                                                                                                                                                                                                                                                                                                                                                                                                                                                                                                                                                                                                                                                                                                                                                                                                                                                                                                                                                                                                                                                                                                                                                                                                                                                                                                                                                                                              |            |                                                                                                     |
| Corporation and trade name of current license: HUZZAH LLC D/B/A FINNERTY'S IRISH PUB  APPLICANT: Premise address: 221 2ND AVENUENEW YORK, NY 10003 Cross streets: EAST 13 STREET AND EAST 14 STREET Name of applicant and all principals: GIOVANNI CHAVARRIA, JAKE YONT, AND EVAN HAWKINS                                                                                                                                                                                                                                                                                                                                                                                                                                                                                                                                                                                                                                                                                                                                                                                                                                                                                                                                                                                                                                                                                                                                                                                                                                                                                                                                                                                                                                                                                                                                                                                                                                                                                                                                                                                                                                     |            |                                                                                                     |
| APPLICANT:  Premise address: 221 2ND AVENUENEW YORK, NY 10003  Cross streets: EAST 13 STREET AND EAST 14 STREET  Name of applicant and all principals: GIOVANNI CHAVARRIA, JAKE YONT, AND EVAN HAWKINS                                                                                                                                                                                                                                                                                                                                                                                                                                                                                                                                                                                                                                                                                                                                                                                                                                                                                                                                                                                                                                                                                                                                                                                                                                                                                                                                                                                                                                                                                                                                                                                                                                                                                                                                                                                                                                                                                                                        | Pre        | vious or current use of the location: DAR                                                           |
| APPLICANT:  Premise address: 221 2ND AVENUENEW YORK, NY 10003  Cross streets: EAST 13 STREET AND EAST 14 STREET  Name of applicant and all principals: GIOVANNI CHAVARRIA, JAKE YONT, AND EVAN HAWKINS                                                                                                                                                                                                                                                                                                                                                                                                                                                                                                                                                                                                                                                                                                                                                                                                                                                                                                                                                                                                                                                                                                                                                                                                                                                                                                                                                                                                                                                                                                                                                                                                                                                                                                                                                                                                                                                                                                                        | Cor        | poration and trade name of current license: HUZZAH LLC D/B/A FINNERTY'S IRISH PUB                   |
| Premise address: 221 2ND AVENUENEW YORK, NY 10003  Cross streets: EAST13 STREET AND EAST14 STREET  Name of applicant and all principals: GIOVANNI CHAVARRIA, JAKE YONT, AND EVAN HAWKINS                                                                                                                                                                                                                                                                                                                                                                                                                                                                                                                                                                                                                                                                                                                                                                                                                                                                                                                                                                                                                                                                                                                                                                                                                                                                                                                                                                                                                                                                                                                                                                                                                                                                                                                                                                                                                                                                                                                                      |            |                                                                                                     |
| Premise address: 221 2ND AVENUENEW YORK, NY 10003  Cross streets: EAST13 STREET AND EAST14 STREET  Name of applicant and all principals: GIOVANNI CHAVARRIA, JAKE YONT, AND EVAN HAWKINS                                                                                                                                                                                                                                                                                                                                                                                                                                                                                                                                                                                                                                                                                                                                                                                                                                                                                                                                                                                                                                                                                                                                                                                                                                                                                                                                                                                                                                                                                                                                                                                                                                                                                                                                                                                                                                                                                                                                      | ΔΡΡ        | PLICANT                                                                                             |
| Cross streets: EAST 13 STREET AND EAST 14 STREET  Name of applicant and all principals: GIOVANNI CHAVARRIA, JAKE YONT, AND EVAN HAWKINS                                                                                                                                                                                                                                                                                                                                                                                                                                                                                                                                                                                                                                                                                                                                                                                                                                                                                                                                                                                                                                                                                                                                                                                                                                                                                                                                                                                                                                                                                                                                                                                                                                                                                                                                                                                                                                                                                                                                                                                       |            |                                                                                                     |
| Name of applicant and all principals: GIOVANNI CHAVARRIA, JAKE YONT, AND EVAN HAWKINS                                                                                                                                                                                                                                                                                                                                                                                                                                                                                                                                                                                                                                                                                                                                                                                                                                                                                                                                                                                                                                                                                                                                                                                                                                                                                                                                                                                                                                                                                                                                                                                                                                                                                                                                                                                                                                                                                                                                                                                                                                         | Piei       | EACT12 CTDEET AND EACT14 CTDEET                                                                     |
|                                                                                                                                                                                                                                                                                                                                                                                                                                                                                                                                                                                                                                                                                                                                                                                                                                                                                                                                                                                                                                                                                                                                                                                                                                                                                                                                                                                                                                                                                                                                                                                                                                                                                                                                                                                                                                                                                                                                                                                                                                                                                                                               |            |                                                                                                     |
| Trade name (DBA): PENDING                                                                                                                                                                                                                                                                                                                                                                                                                                                                                                                                                                                                                                                                                                                                                                                                                                                                                                                                                                                                                                                                                                                                                                                                                                                                                                                                                                                                                                                                                                                                                                                                                                                                                                                                                                                                                                                                                                                                                                                                                                                                                                     | Nan        | ne of applicant and all principals: GIOVANNI CHAVARRIA, JAKE YONT, AND EVAN HAWKINS                 |
| Trade name (DBA). PENDING                                                                                                                                                                                                                                                                                                                                                                                                                                                                                                                                                                                                                                                                                                                                                                                                                                                                                                                                                                                                                                                                                                                                                                                                                                                                                                                                                                                                                                                                                                                                                                                                                                                                                                                                                                                                                                                                                                                                                                                                                                                                                                     |            |                                                                                                     |
|                                                                                                                                                                                                                                                                                                                                                                                                                                                                                                                                                                                                                                                                                                                                                                                                                                                                                                                                                                                                                                                                                                                                                                                                                                                                                                                                                                                                                                                                                                                                                                                                                                                                                                                                                                                                                                                                                                                                                                                                                                                                                                                               | Trad       | de name (DRA). PENDING                                                                              |