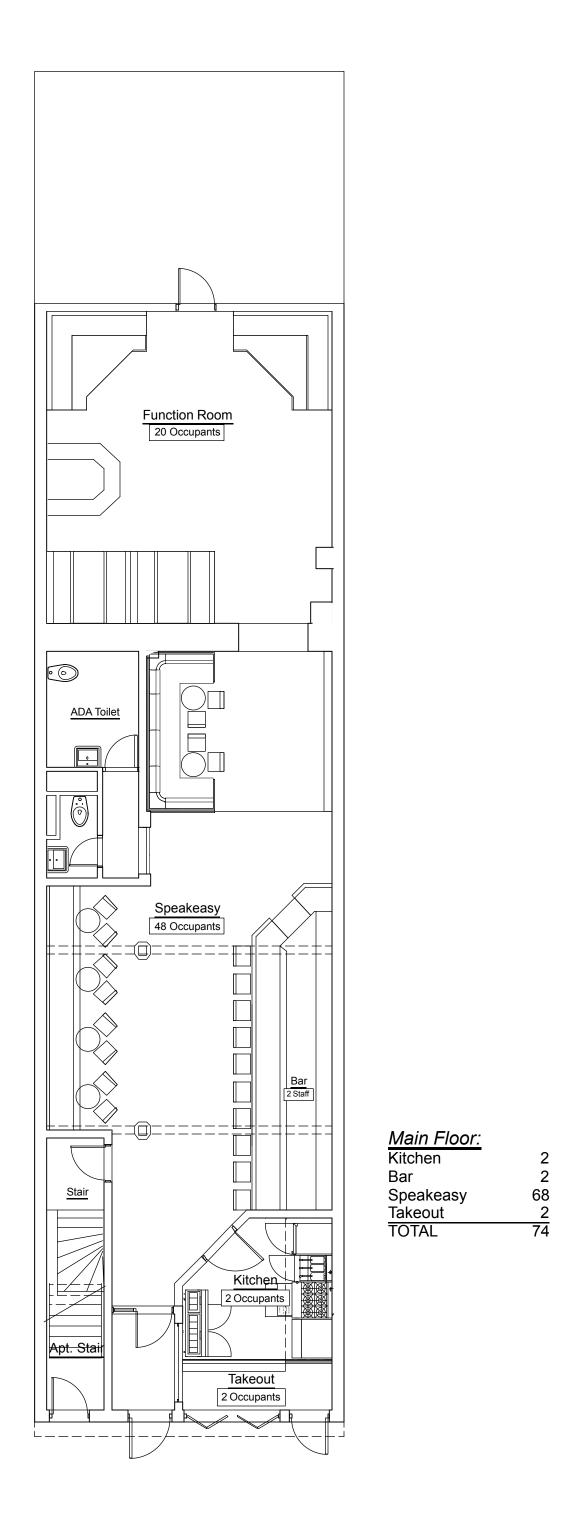

#### **Community Board 3 Liquor License Application Questionnaire**

Please bring the following items to the meeting:

| <ul><li>Schematics, floor plans or architectural drawings of the inside of the premise.</li><li>A proposed food and or drink menu.</li></ul>                                                                                                                                                                                                                                                                                                                                                                                                                                                                                                                                                                                                                                                                                                                                                                                                                                                                                                                                                                                                                                                                                                                                                                                                                                                                                                                                                                                                                                                                                                                                                                                                                                                                                                                                                                                                                                                                                                                                                                                  | NO         | TE: ALL ITEMS MUST BE SUBMITTED FOR APPLICATION TO BE CONSIDERED.                                   |
|-------------------------------------------------------------------------------------------------------------------------------------------------------------------------------------------------------------------------------------------------------------------------------------------------------------------------------------------------------------------------------------------------------------------------------------------------------------------------------------------------------------------------------------------------------------------------------------------------------------------------------------------------------------------------------------------------------------------------------------------------------------------------------------------------------------------------------------------------------------------------------------------------------------------------------------------------------------------------------------------------------------------------------------------------------------------------------------------------------------------------------------------------------------------------------------------------------------------------------------------------------------------------------------------------------------------------------------------------------------------------------------------------------------------------------------------------------------------------------------------------------------------------------------------------------------------------------------------------------------------------------------------------------------------------------------------------------------------------------------------------------------------------------------------------------------------------------------------------------------------------------------------------------------------------------------------------------------------------------------------------------------------------------------------------------------------------------------------------------------------------------|------------|-----------------------------------------------------------------------------------------------------|
| A proposed food and or drink menu.  Petition in support of proposed business or change in business with signatures from residential tenants at location and in buildings adjacent to, across the street from and behind proposed location. Petition must give proposed hours and method of operation. For example: restaurant, sports bar, combination restaurant/bar. (petition provided)  Notice of proposed business to block or tenant association if one exists. You can find community groups and contact information on the CB 3 website: <a href="http://www.nyc.gov/html/mancb3/html/communitygroups/community_group_listings.shtml">http://www.nyc.gov/html/mancb3/html/communitygroups/community_group_listings.shtml</a> Proof of conspicuous posting of notices at the site for 7 days prior to the meeting (please include newspaper with date in photo or a timestamped photo).  Check which you are applying for: In new liquor license alteration of an existing liquor license corporate change.  Check if either of these apply: In sale of assets upgrade (change of class) of an existing liquor license.  Today's Date:  O9/22/2021  If applying for sale of assets, you must bring letter from current owner confirming that you are buying business or have the seller come with you to the meeting.  Is location currently licensed? Yes No Type of license:  N/A  If alteration, describe nature of alteration:  N/A  Previous or current use of the location:  BAR  Corporation and trade name of current license:  HUZZAH LLC D/B/A FINNERTY'S IRISH PUB  APPLICANT:  Premise address: 221 2ND AVENUE NEW YORK, NY 10003  Cross streets:  EAST13 STREET AND EAST14 STREET  Name of applicant and all principals:  GIOVANNI CHAVARRIA, JAKE YONT, AND EVAN HAWKINS                                                                                                                                                                                                                                                                                                                                 | ×          | Photographs of the inside and outside of the premise.                                               |
| Petition in support of proposed business or change in business with signatures from residential tenants at location and in buildings adjacent to, across the street from and behind proposed location. Petition must give proposed hours and method of operation. For example: restaurant, sports bar, combination restaurant/bar. (petition provided)  Notice of proposed business to block or tenant association if one exists. You can find community groups and contact information on the CB 3 website: http://www.nyc.gov/html/mancb3/html/communitygroups/community_group_listings.shtml  Proof of conspicuous posting of notices at the site for 7 days prior to the meeting (please include newspaper with date in photo or a timestamped photo).  Check which you are applying for: In new liquor license                                                                                                                                                                                                                                                                                                                                                                                                                                                                                                                                                                                                                                                                                                                                                                                                                                                                                                                                                                                                                                                                                                                                                                                                                                                                                                           | ×          | · · · · · · · · · · · · · · · · · · ·                                                               |
| tenants at location and in buildings adjacent to, across the street from and behind proposed location. Petition must give proposed hours and method of operation. For example: restaurant, sports bar, combination restaurant/bar. (petition provided)  Notice of proposed business to block or tenant association if one exists. You can find community groups and contact information on the CB 3 website: <a href="http://www.nyc.gov/html/mancb3/html/communitygroups/community_group_listings.shtml">http://www.nyc.gov/html/mancb3/html/communitygroups/community_group_listings.shtml</a> Proof of conspicuous posting of notices at the site for 7 days prior to the meeting (please include newspaper with date in photo or a timestamped photo).  Check which you are applying for: In each liquor license apply: In each liquor license apply: In sale of assets upgrade (change of class) of an existing liquor license Inday's Date: Inday's Da  | X          |                                                                                                     |
| location. Petition must give proposed hours and method of operation. For example: restaurant, sports bar, combination restaurant/bar. (petition provided)  Notice of proposed business to block or tenant association if one exists. You can find community groups and contact information on the CB 3 website: <a href="http://www.nyc.gov/html/mancb3/html/communitygroups/community-group-listings.shtml">http://www.nyc.gov/html/mancb3/html/communitygroups/community-group-listings.shtml</a> Proof of conspicuous posting of notices at the site for 7 days prior to the meeting (please include newspaper with date in photo or a timestamped photo).  Check which you are applying for:                                                                                                                                                                                                                                                                                                                                                                                                                                                                                                                                                                                                                                                                                                                                                                                                                                                                                                                                                                                                                                                                                                                                                                                                                                                                                                                                                                                                                              | X          | · · · · · · · · · · · · · · · · · · ·                                                               |
| sports bar, combination restaurant/bar. (petition provided)  Notice of proposed business to block or tenant association if one exists. You can find community groups and contact information on the CB 3 website:  http://www.nyc.gov/html/mancb3/html/communitygroups/community_group_listings.shtml Proof of conspicuous posting of notices at the site for 7 days prior to the meeting (please include newspaper with date in photo or a timestamped photo).  Check which you are applying for: In new liquor license apply: In sale of assets upgrade (change of class) of an existing liquor license  Check if either of these apply: In sale of assets upgrade (change of class) of an existing liquor license  Today's Date:  1                                                                                                                                                                                                                                                                                                                                                                                                                                                                                                                                                                                                                                                                                                                                                                                                                                                                                                                                                                                                                                                                                                                                                                                                                                                                                                                                                                                        |            | · · · · · · · · · · · · · · · · · · ·                                                               |
| Notice of proposed business to block or tenant association if one exists. You can find community groups and contact information on the CB 3 website: <a href="http://www.nyc.gov/html/mancb3/html/communitygroups/community_group_listings.shtml">http://www.nyc.gov/html/mancb3/html/communitygroups/community_group_listings.shtml</a> Proof of conspicuous posting of notices at the site for 7 days prior to the meeting (please include newspaper with date in photo or a timestamped photo).  Check which you are applying for:                                                                                                                                                                                                                                                                                                                                                                                                                                                                                                                                                                                                                                                                                                                                                                                                                                                                                                                                                                                                                                                                                                                                                                                                                                                                                                                                                                                                                                                                                                                                                                                         |            | • , ,                                                                                               |
| groups and contact information on the CB 3 website: <a href="http://www.nyc.gov/html/mancb3/html/communitygroups/community_group_listings.shtml">http://www.nyc.gov/html/mancb3/html/communitygroups/community_group_listings.shtml</a> Proof of conspicuous posting of notices at the site for 7 days prior to the meeting (please include newspaper with date in photo or a timestamped photo).  Check which you are applying for:                                                                                                                                                                                                                                                                                                                                                                                                                                                                                                                                                                                                                                                                                                                                                                                                                                                                                                                                                                                                                                                                                                                                                                                                                                                                                                                                                                                                                                                                                                                                                                                                                                                                                          | _          | · · · · · · · · · · · · · · · · · · ·                                                               |
| http://www.nyc.gov/html/mancb3/html/communitygroups/community_group_listings.shtml Proof of conspicuous posting of notices at the site for 7 days prior to the meeting (please include newspaper with date in photo or a timestamped photo).  Check which you are applying for:     new liquor license                                                                                                                                                                                                                                                                                                                                                                                                                                                                                                                                                                                                                                                                                                                                                                                                                                                                                                                                                                                                                                                                                                                                                                                                                                                                                                                                                                                                                                                                                                                                                                                                                                                                                                                                                                                                                        | ×          | ·                                                                                                   |
| Proof of conspicuous posting of notices at the site for 7 days prior to the meeting (please include newspaper with date in photo or a timestamped photo).  Check which you are applying for: In new liquor license alteration of an existing liquor license corporate change  Check if either of these apply: In sale of assets upgrade (change of class) of an existing liquor license  Today's Date: 09/22/2021  If applying for sale of assets, you must bring letter from current owner confirming that you are buying business or have the seller come with you to the meeting.  Is location currently licensed? Yes No Type of license: N/A  If alteration, describe nature of alteration: N/A  Previous or current use of the location: BAR  Corporation and trade name of current license: HUZZAH LLC D/B/A FINNERTY'S IRISHPUB  APPLICANT:  Premise address: 221 2ND AVENUE NEW YORK, NY 10003  Cross streets: EAST13 STREET AND EAST14 STREET  Name of applicant and all principals: GIOVANNI CHAVARRIA, JAKE YONT, AND EVAN HAWKINS                                                                                                                                                                                                                                                                                                                                                                                                                                                                                                                                                                                                                                                                                                                                                                                                                                                                                                                                                                                                                                                                                |            |                                                                                                     |
| newspaper with date in photo or a timestamped photo).  Check which you are applying for:     □ new liquor license   □ alteration of an existing liquor license   □ corporate change  Check if either of these apply:     □ sale of assets   □ upgrade (change of class) of an existing liquor license  Today's Date: 09/22/2021  If applying for sale of assets, you must bring letter from current owner confirming that you are buying business or have the seller come with you to the meeting.  Is location currently licensed? □ Yes ☒ No                                                                                                                                                                                                                                                                                                                                                                                                                                                                                                                                                                                                                                                                                                                                                                                                                                                                                                                                                                                                                                                                                                                                                                                                                                                                                                                                                                                                                                                                                                                                                                                | ◡          |                                                                                                     |
| Check which you are applying for:  ☐ new liquor license ☐ alteration of an existing liquor license ☐ corporate change  Check if either of these apply: ☐ sale of assets ☐ upgrade (change of class) of an existing liquor license  Today's Date: 09/22/2021  If applying for sale of assets, you must bring letter from current owner confirming that you are buying business or have the seller come with you to the meeting.  Is location currently licensed? ☐ Yes ☒ No Type of license: N/A  If alteration, describe nature of alteration: N/A  Previous or current use of the location: BAR  Corporation and trade name of current license: HUZZAH LLC D/B/A FINNERTY'S IRISH PUB  APPLICANT:  Premise address: 221 2ND AVENUE NEW YORK, NY 10003  Cross streets: EAST13 STREET AND EAST14 STREET  Name of applicant and all principals: GIOVANNI CHAVARRIA, JAKE YONT, AND EVAN HAWKINS                                                                                                                                                                                                                                                                                                                                                                                                                                                                                                                                                                                                                                                                                                                                                                                                                                                                                                                                                                                                                                                                                                                                                                                                                                 | Δ          | , , , , , , , , , , , , , , , , , , , ,                                                             |
| In a new liquor license  In alteration of an existing liquor license  In corporate change  In corporate  In corporate change  In corpo |            | newspaper with date in photo of a timestamped photoj.                                               |
| In a new liquor license  In alteration of an existing liquor license  In corporate change  In corporate  In corporate change  In corpo | Che        | ck which you are applying for:                                                                      |
| Check if either of these apply:  sale of assets upgrade (change of class) of an existing liquor license  Today's Date: 09/22/2021  If applying for sale of assets, you must bring letter from current owner confirming that you are buying business or have the seller come with you to the meeting.  Is location currently licensed? Yes No Type of license: N/A  If alteration, describe nature of alteration: N/A  Previous or current use of the location: BAR  Corporation and trade name of current license: HUZZAH LLC D/B/A FINNERTY'S IRISH PUB  APPLICANT:  Premise address: 221 2ND AVENUE NEW YORK, NY 10003  Cross streets: EAST 13 STREET AND EAST 14 STREET  Name of applicant and all principals: GIOVANNI CHAVARRIA, JAKE YONT, AND EVAN HAWKINS                                                                                                                                                                                                                                                                                                                                                                                                                                                                                                                                                                                                                                                                                                                                                                                                                                                                                                                                                                                                                                                                                                                                                                                                                                                                                                                                                             |            | , , , , ,                                                                                           |
| □ sale of assets □ upgrade (change of class) of an existing liquor license  Today's Date: 09/22/2021  If applying for sale of assets, you must bring letter from current owner confirming that you are buying business or have the seller come with you to the meeting.  Is location currently licensed? □ Yes ☒ No Type of license: N/A  If alteration, describe nature of alteration: N/A  Previous or current use of the location: BAR  Corporation and trade name of current license: HUZZAH LLC D/B/A FINNERTY'S IRISH PUB  APPLICANT:  Premise address: 221 2ND AVENUE NEW YORK, NY 10003  Cross streets: EAST13 STREET AND EAST14 STREET  Name of applicant and all principals: GIOVANNI CHAVARRIA, JAKE YONT, AND EVAN HAWKINS                                                                                                                                                                                                                                                                                                                                                                                                                                                                                                                                                                                                                                                                                                                                                                                                                                                                                                                                                                                                                                                                                                                                                                                                                                                                                                                                                                                        |            |                                                                                                     |
| If applying for sale of assets, you must bring letter from current owner confirming that you are buying business or have the seller come with you to the meeting.  Is location currently licensed?  No Type of license: N/A  If alteration, describe nature of alteration: N/A  Previous or current use of the location: BAR  Corporation and trade name of current license: HUZZAH LLC D/B/A FINNERTY'S IRISH PUB  APPLICANT:  Premise address: 221 2ND AVENUE NEW YORK, NY 10003  Cross streets: EAST13 STREET AND EAST14 STREET  Name of applicant and all principals: GIOVANNI CHAVARRIA, JAKE YONT, AND EVAN HAWKINS                                                                                                                                                                                                                                                                                                                                                                                                                                                                                                                                                                                                                                                                                                                                                                                                                                                                                                                                                                                                                                                                                                                                                                                                                                                                                                                                                                                                                                                                                                     | Che        | ck if either of these apply:                                                                        |
| If applying for sale of assets, you must bring letter from current owner confirming that you are buying business or have the seller come with you to the meeting.  Is location currently licensed?  Yes No Type of license: N/A  If alteration, describe nature of alteration: N/A  Previous or current use of the location: BAR  Corporation and trade name of current license: HUZZAH LLC D/B/A FINNERTY'S IRISH PUB  APPLICANT:  Premise address: 221 2ND AVENUE NEW YORK, NY 10003  Cross streets: EAST 13 STREET AND EAST 14 STREET  Name of applicant and all principals: GIOVANNI CHAVARRIA, JAKE YONT, AND EVAN HAWKINS                                                                                                                                                                                                                                                                                                                                                                                                                                                                                                                                                                                                                                                                                                                                                                                                                                                                                                                                                                                                                                                                                                                                                                                                                                                                                                                                                                                                                                                                                               | <b>□</b> s | ale of assets upgrade (change of class) of an existing liquor license                               |
| If applying for sale of assets, you must bring letter from current owner confirming that you are buying business or have the seller come with you to the meeting.  Is location currently licensed?  Yes No Type of license: N/A  If alteration, describe nature of alteration: N/A  Previous or current use of the location: BAR  Corporation and trade name of current license: HUZZAH LLC D/B/A FINNERTY'S IRISH PUB  APPLICANT:  Premise address: 221 2ND AVENUE NEW YORK, NY 10003  Cross streets: EAST 13 STREET AND EAST 14 STREET  Name of applicant and all principals: GIOVANNI CHAVARRIA, JAKE YONT, AND EVAN HAWKINS                                                                                                                                                                                                                                                                                                                                                                                                                                                                                                                                                                                                                                                                                                                                                                                                                                                                                                                                                                                                                                                                                                                                                                                                                                                                                                                                                                                                                                                                                               |            |                                                                                                     |
| If applying for sale of assets, you must bring letter from current owner confirming that you are buying business or have the seller come with you to the meeting.  Is location currently licensed?  Yes No Type of license: N/A  If alteration, describe nature of alteration: N/A  Previous or current use of the location: BAR  Corporation and trade name of current license: HUZZAH LLC D/B/A FINNERTY'S IRISH PUB  APPLICANT:  Premise address: 221 2ND AVENUE NEW YORK, NY 10003  Cross streets: EAST 13 STREET AND EAST 14 STREET  Name of applicant and all principals: GIOVANNI CHAVARRIA, JAKE YONT, AND EVAN HAWKINS                                                                                                                                                                                                                                                                                                                                                                                                                                                                                                                                                                                                                                                                                                                                                                                                                                                                                                                                                                                                                                                                                                                                                                                                                                                                                                                                                                                                                                                                                               | Tod        | av's Date: 09/22/2021                                                                               |
| business or have the seller come with you to the meeting.  Is location currently licensed?  Yes No Type of license: N/A  If alteration, describe nature of alteration: N/A  Previous or current use of the location: BAR  Corporation and trade name of current license: HUZZAH LLC D/B/A FINNERTY'S IRISH PUB  APPLICANT:  Premise address: 221 2ND AVENUE NEW YORK, NY 10003  Cross streets: EAST13 STREET AND EAST14 STREET  Name of applicant and all principals: GIOVANNI CHAVARRIA, JAKE YONT, AND EVAN HAWKINS                                                                                                                                                                                                                                                                                                                                                                                                                                                                                                                                                                                                                                                                                                                                                                                                                                                                                                                                                                                                                                                                                                                                                                                                                                                                                                                                                                                                                                                                                                                                                                                                         | 100        | uy 5 Dutc                                                                                           |
| business or have the seller come with you to the meeting.  Is location currently licensed?  Yes No Type of license: N/A  If alteration, describe nature of alteration: N/A  Previous or current use of the location: BAR  Corporation and trade name of current license: HUZZAH LLC D/B/A FINNERTY'S IRISH PUB  APPLICANT:  Premise address: 221 2ND AVENUE NEW YORK, NY 10003  Cross streets: EAST13 STREET AND EAST14 STREET  Name of applicant and all principals: GIOVANNI CHAVARRIA, JAKE YONT, AND EVAN HAWKINS                                                                                                                                                                                                                                                                                                                                                                                                                                                                                                                                                                                                                                                                                                                                                                                                                                                                                                                                                                                                                                                                                                                                                                                                                                                                                                                                                                                                                                                                                                                                                                                                         | If a       | oplying for sale of assets, you must bring letter from current owner confirming that you are buying |
| Is location currently licensed?    Yes    No                                                                                                                                                                                                                                                                                                                                                                                                                                                                                                                                                                                                                                                                                                                                                                                                                                                                                                                                                                                                                                                                                                                                                                                                                                                                                                                                                                                                                                                                                                                                                                                                                                                                                                                                                                                                                                                                                                                                                                                                                                                                                  | -          |                                                                                                     |
| If alteration, describe nature of alteration: N/A  Previous or current use of the location: BAR  Corporation and trade name of current license: HUZZAH LLC D/B/A FINNERTY'S IRISH PUB  APPLICANT:  Premise address: 221 2ND AVENUENEW YORK, NY 10003  Cross streets: EAST13 STREET AND EAST14 STREET  Name of applicant and all principals: GIOVANNI CHAVARRIA, JAKE YONT, AND EVAN HAWKINS                                                                                                                                                                                                                                                                                                                                                                                                                                                                                                                                                                                                                                                                                                                                                                                                                                                                                                                                                                                                                                                                                                                                                                                                                                                                                                                                                                                                                                                                                                                                                                                                                                                                                                                                   |            | · · · · · · · · · · · · · · · · · · ·                                                               |
| Previous or current use of the location:  BAR  Corporation and trade name of current license:  HUZZAH LLC D/B/A FINNERTY'S IRISH PUB  APPLICANT:  Premise address:  221 2ND AVENUE NEW YORK, NY 10003  Cross streets:  EAST 13 STREET AND EAST 14 STREET  Name of applicant and all principals:  GIOVANNI CHAVARRIA, JAKE YONT, AND EVAN HAWKINS                                                                                                                                                                                                                                                                                                                                                                                                                                                                                                                                                                                                                                                                                                                                                                                                                                                                                                                                                                                                                                                                                                                                                                                                                                                                                                                                                                                                                                                                                                                                                                                                                                                                                                                                                                              |            |                                                                                                     |
| Corporation and trade name of current license: HUZZAH LLC D/B/A FINNERTY'S IRISH PUB  APPLICANT: Premise address: 221 2ND AVENUENEW YORK, NY 10003 Cross streets: EAST 13 STREET AND EAST 14 STREET Name of applicant and all principals: GIOVANNI CHAVARRIA, JAKE YONT, AND EVAN HAWKINS                                                                                                                                                                                                                                                                                                                                                                                                                                                                                                                                                                                                                                                                                                                                                                                                                                                                                                                                                                                                                                                                                                                                                                                                                                                                                                                                                                                                                                                                                                                                                                                                                                                                                                                                                                                                                                     |            |                                                                                                     |
| APPLICANT:  Premise address: 221 2ND AVENUENEW YORK, NY 10003  Cross streets: EAST 13 STREET AND EAST 14 STREET  Name of applicant and all principals: GIOVANNI CHAVARRIA, JAKE YONT, AND EVAN HAWKINS                                                                                                                                                                                                                                                                                                                                                                                                                                                                                                                                                                                                                                                                                                                                                                                                                                                                                                                                                                                                                                                                                                                                                                                                                                                                                                                                                                                                                                                                                                                                                                                                                                                                                                                                                                                                                                                                                                                        | Pre        | vious or current use of the location: DAR                                                           |
| APPLICANT:  Premise address: 221 2ND AVENUENEW YORK, NY 10003  Cross streets: EAST 13 STREET AND EAST 14 STREET  Name of applicant and all principals: GIOVANNI CHAVARRIA, JAKE YONT, AND EVAN HAWKINS                                                                                                                                                                                                                                                                                                                                                                                                                                                                                                                                                                                                                                                                                                                                                                                                                                                                                                                                                                                                                                                                                                                                                                                                                                                                                                                                                                                                                                                                                                                                                                                                                                                                                                                                                                                                                                                                                                                        | Cor        | poration and trade name of current license: HUZZAH LLC D/B/A FINNERTY'S IRISH PUB                   |
| Premise address: 221 2ND AVENUENEW YORK, NY 10003  Cross streets: EAST13 STREET AND EAST14 STREET  Name of applicant and all principals: GIOVANNI CHAVARRIA, JAKE YONT, AND EVAN HAWKINS                                                                                                                                                                                                                                                                                                                                                                                                                                                                                                                                                                                                                                                                                                                                                                                                                                                                                                                                                                                                                                                                                                                                                                                                                                                                                                                                                                                                                                                                                                                                                                                                                                                                                                                                                                                                                                                                                                                                      |            |                                                                                                     |
| Premise address: 221 2ND AVENUENEW YORK, NY 10003  Cross streets: EAST13 STREET AND EAST14 STREET  Name of applicant and all principals: GIOVANNI CHAVARRIA, JAKE YONT, AND EVAN HAWKINS                                                                                                                                                                                                                                                                                                                                                                                                                                                                                                                                                                                                                                                                                                                                                                                                                                                                                                                                                                                                                                                                                                                                                                                                                                                                                                                                                                                                                                                                                                                                                                                                                                                                                                                                                                                                                                                                                                                                      | ΔΡΡ        | PLICANT                                                                                             |
| Cross streets: EAST 13 STREET AND EAST 14 STREET  Name of applicant and all principals: GIOVANNI CHAVARRIA, JAKE YONT, AND EVAN HAWKINS                                                                                                                                                                                                                                                                                                                                                                                                                                                                                                                                                                                                                                                                                                                                                                                                                                                                                                                                                                                                                                                                                                                                                                                                                                                                                                                                                                                                                                                                                                                                                                                                                                                                                                                                                                                                                                                                                                                                                                                       |            |                                                                                                     |
| Name of applicant and all principals: GIOVANNI CHAVARRIA, JAKE YONT, AND EVAN HAWKINS                                                                                                                                                                                                                                                                                                                                                                                                                                                                                                                                                                                                                                                                                                                                                                                                                                                                                                                                                                                                                                                                                                                                                                                                                                                                                                                                                                                                                                                                                                                                                                                                                                                                                                                                                                                                                                                                                                                                                                                                                                         | Piei       | EACT12 CTDEET AND EACT14 CTDEET                                                                     |
|                                                                                                                                                                                                                                                                                                                                                                                                                                                                                                                                                                                                                                                                                                                                                                                                                                                                                                                                                                                                                                                                                                                                                                                                                                                                                                                                                                                                                                                                                                                                                                                                                                                                                                                                                                                                                                                                                                                                                                                                                                                                                                                               |            |                                                                                                     |
| Trade name (DBA): PENDING                                                                                                                                                                                                                                                                                                                                                                                                                                                                                                                                                                                                                                                                                                                                                                                                                                                                                                                                                                                                                                                                                                                                                                                                                                                                                                                                                                                                                                                                                                                                                                                                                                                                                                                                                                                                                                                                                                                                                                                                                                                                                                     | Nan        | ne of applicant and all principals: GIOVANNI CHAVARRIA, JAKE YONT, AND EVAN HAWKINS                 |
| Trade name (DBA). PENDING                                                                                                                                                                                                                                                                                                                                                                                                                                                                                                                                                                                                                                                                                                                                                                                                                                                                                                                                                                                                                                                                                                                                                                                                                                                                                                                                                                                                                                                                                                                                                                                                                                                                                                                                                                                                                                                                                                                                                                                                                                                                                                     |            |                                                                                                     |
|                                                                                                                                                                                                                                                                                                                                                                                                                                                                                                                                                                                                                                                                                                                                                                                                                                                                                                                                                                                                                                                                                                                                                                                                                                                                                                                                                                                                                                                                                                                                                                                                                                                                                                                                                                                                                                                                                                                                                                                                                                                                                                                               | Trad       | de name (DRA). PENDING                                                                              |