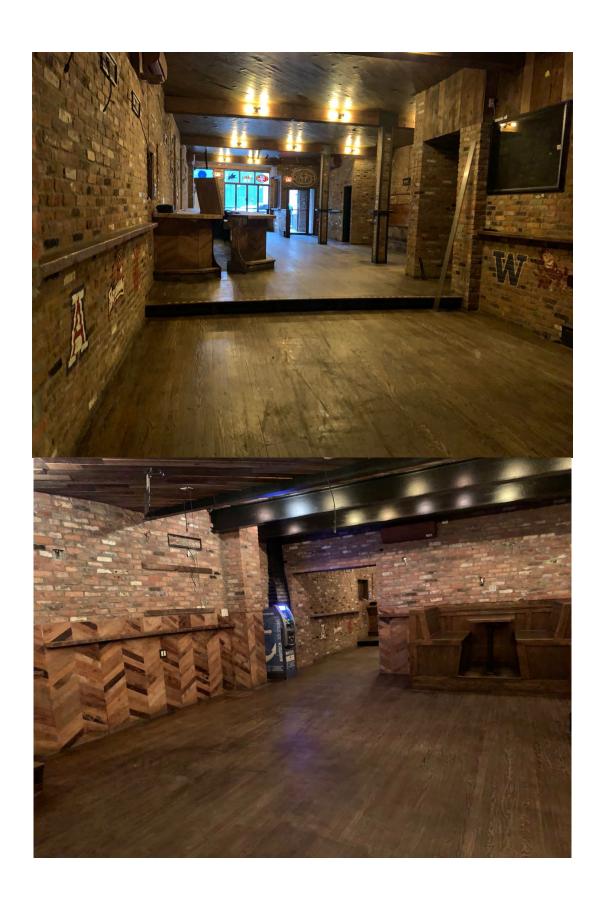

#### **Community Board 3 Liquor License Application Questionnaire**

Please bring the following items to the meeting:

| <ul><li>Schematics, floor plans or architectural drawings of the inside of the premise.</li><li>A proposed food and or drink menu.</li></ul>                                                                                                                                                                                                                                                                                                                                                                                                                                                                                                                                                                                                                                                                                                                                                                                                                                                                                                                                                                                                                                                                                                                                                                                                                                                                                                                                                                                                                                                                                                                                                                                                                                                                                                                                                                                                                                                                                                                                                                                  | NO         | TE: ALL ITEMS MUST BE SUBMITTED FOR APPLICATION TO BE CONSIDERED.                                   |
|-------------------------------------------------------------------------------------------------------------------------------------------------------------------------------------------------------------------------------------------------------------------------------------------------------------------------------------------------------------------------------------------------------------------------------------------------------------------------------------------------------------------------------------------------------------------------------------------------------------------------------------------------------------------------------------------------------------------------------------------------------------------------------------------------------------------------------------------------------------------------------------------------------------------------------------------------------------------------------------------------------------------------------------------------------------------------------------------------------------------------------------------------------------------------------------------------------------------------------------------------------------------------------------------------------------------------------------------------------------------------------------------------------------------------------------------------------------------------------------------------------------------------------------------------------------------------------------------------------------------------------------------------------------------------------------------------------------------------------------------------------------------------------------------------------------------------------------------------------------------------------------------------------------------------------------------------------------------------------------------------------------------------------------------------------------------------------------------------------------------------------|------------|-----------------------------------------------------------------------------------------------------|
| A proposed food and or drink menu.  Petition in support of proposed business or change in business with signatures from residential tenants at location and in buildings adjacent to, across the street from and behind proposed location. Petition must give proposed hours and method of operation. For example: restaurant, sports bar, combination restaurant/bar. (petition provided)  Notice of proposed business to block or tenant association if one exists. You can find community groups and contact information on the CB 3 website: <a href="http://www.nyc.gov/html/mancb3/html/communitygroups/community_group_listings.shtml">http://www.nyc.gov/html/mancb3/html/communitygroups/community_group_listings.shtml</a> Proof of conspicuous posting of notices at the site for 7 days prior to the meeting (please include newspaper with date in photo or a timestamped photo).  Check which you are applying for: In new liquor license alteration of an existing liquor license corporate change.  Check if either of these apply: In sale of assets upgrade (change of class) of an existing liquor license.  Today's Date:  O9/22/2021  If applying for sale of assets, you must bring letter from current owner confirming that you are buying business or have the seller come with you to the meeting.  Is location currently licensed? Yes No Type of license:  N/A  If alteration, describe nature of alteration:  N/A  Previous or current use of the location:  BAR  Corporation and trade name of current license:  HUZZAH LLC D/B/A FINNERTY'S IRISH PUB  APPLICANT:  Premise address: 221 2ND AVENUE NEW YORK, NY 10003  Cross streets:  EAST13 STREET AND EAST14 STREET  Name of applicant and all principals:  GIOVANNI CHAVARRIA, JAKE YONT, AND EVAN HAWKINS                                                                                                                                                                                                                                                                                                                                 | ×          | Photographs of the inside and outside of the premise.                                               |
| Petition in support of proposed business or change in business with signatures from residential tenants at location and in buildings adjacent to, across the street from and behind proposed location. Petition must give proposed hours and method of operation. For example: restaurant, sports bar, combination restaurant/bar. (petition provided)  Notice of proposed business to block or tenant association if one exists. You can find community groups and contact information on the CB 3 website: http://www.nyc.gov/html/mancb3/html/communitygroups/community_group_listings.shtml  Proof of conspicuous posting of notices at the site for 7 days prior to the meeting (please include newspaper with date in photo or a timestamped photo).  Check which you are applying for: In new liquor license                                                                                                                                                                                                                                                                                                                                                                                                                                                                                                                                                                                                                                                                                                                                                                                                                                                                                                                                                                                                                                                                                                                                                                                                                                                                                                           | ×          | · · · · · · · · · · · · · · · · · · ·                                                               |
| tenants at location and in buildings adjacent to, across the street from and behind proposed location. Petition must give proposed hours and method of operation. For example: restaurant, sports bar, combination restaurant/bar. (petition provided)  Notice of proposed business to block or tenant association if one exists. You can find community groups and contact information on the CB 3 website: <a href="http://www.nyc.gov/html/mancb3/html/communitygroups/community_group_listings.shtml">http://www.nyc.gov/html/mancb3/html/communitygroups/community_group_listings.shtml</a> Proof of conspicuous posting of notices at the site for 7 days prior to the meeting (please include newspaper with date in photo or a timestamped photo).  Check which you are applying for: In each liquor license apply: In each liquor license apply: In sale of assets upgrade (change of class) of an existing liquor license Inday's Date: Inday's Da  | X          |                                                                                                     |
| location. Petition must give proposed hours and method of operation. For example: restaurant, sports bar, combination restaurant/bar. (petition provided)  Notice of proposed business to block or tenant association if one exists. You can find community groups and contact information on the CB 3 website: <a href="http://www.nyc.gov/html/mancb3/html/communitygroups/community-group-listings.shtml">http://www.nyc.gov/html/mancb3/html/communitygroups/community-group-listings.shtml</a> Proof of conspicuous posting of notices at the site for 7 days prior to the meeting (please include newspaper with date in photo or a timestamped photo).  Check which you are applying for:                                                                                                                                                                                                                                                                                                                                                                                                                                                                                                                                                                                                                                                                                                                                                                                                                                                                                                                                                                                                                                                                                                                                                                                                                                                                                                                                                                                                                              | X          | · · · · · · · · · · · · · · · · · · ·                                                               |
| sports bar, combination restaurant/bar. (petition provided)  Notice of proposed business to block or tenant association if one exists. You can find community groups and contact information on the CB 3 website:  http://www.nyc.gov/html/mancb3/html/communitygroups/community_group_listings.shtml Proof of conspicuous posting of notices at the site for 7 days prior to the meeting (please include newspaper with date in photo or a timestamped photo).  Check which you are applying for: In new liquor license apply: In sale of assets upgrade (change of class) of an existing liquor license  Check if either of these apply: In sale of assets upgrade (change of class) of an existing liquor license  Today's Date:  1                                                                                                                                                                                                                                                                                                                                                                                                                                                                                                                                                                                                                                                                                                                                                                                                                                                                                                                                                                                                                                                                                                                                                                                                                                                                                                                                                                                        |            | · · · · · · · · · · · · · · · · · · ·                                                               |
| Notice of proposed business to block or tenant association if one exists. You can find community groups and contact information on the CB 3 website: <a href="http://www.nyc.gov/html/mancb3/html/communitygroups/community_group_listings.shtml">http://www.nyc.gov/html/mancb3/html/communitygroups/community_group_listings.shtml</a> Proof of conspicuous posting of notices at the site for 7 days prior to the meeting (please include newspaper with date in photo or a timestamped photo).  Check which you are applying for:                                                                                                                                                                                                                                                                                                                                                                                                                                                                                                                                                                                                                                                                                                                                                                                                                                                                                                                                                                                                                                                                                                                                                                                                                                                                                                                                                                                                                                                                                                                                                                                         |            | • , ,                                                                                               |
| groups and contact information on the CB 3 website: <a href="http://www.nyc.gov/html/mancb3/html/communitygroups/community_group_listings.shtml">http://www.nyc.gov/html/mancb3/html/communitygroups/community_group_listings.shtml</a> Proof of conspicuous posting of notices at the site for 7 days prior to the meeting (please include newspaper with date in photo or a timestamped photo).  Check which you are applying for:                                                                                                                                                                                                                                                                                                                                                                                                                                                                                                                                                                                                                                                                                                                                                                                                                                                                                                                                                                                                                                                                                                                                                                                                                                                                                                                                                                                                                                                                                                                                                                                                                                                                                          | _          | · · · · · · · · · · · · · · · · · · ·                                                               |
| http://www.nyc.gov/html/mancb3/html/communitygroups/community_group_listings.shtml Proof of conspicuous posting of notices at the site for 7 days prior to the meeting (please include newspaper with date in photo or a timestamped photo).  Check which you are applying for:     new liquor license                                                                                                                                                                                                                                                                                                                                                                                                                                                                                                                                                                                                                                                                                                                                                                                                                                                                                                                                                                                                                                                                                                                                                                                                                                                                                                                                                                                                                                                                                                                                                                                                                                                                                                                                                                                                                        | ×          | ·                                                                                                   |
| Proof of conspicuous posting of notices at the site for 7 days prior to the meeting (please include newspaper with date in photo or a timestamped photo).  Check which you are applying for: In new liquor license alteration of an existing liquor license corporate change  Check if either of these apply: In sale of assets upgrade (change of class) of an existing liquor license  Today's Date: 09/22/2021  If applying for sale of assets, you must bring letter from current owner confirming that you are buying business or have the seller come with you to the meeting.  Is location currently licensed? Yes No Type of license: N/A  If alteration, describe nature of alteration: N/A  Previous or current use of the location: BAR  Corporation and trade name of current license: HUZZAH LLC D/B/A FINNERTY'S IRISHPUB  APPLICANT:  Premise address: 221 2ND AVENUE NEW YORK, NY 10003  Cross streets: EAST13 STREET AND EAST14 STREET  Name of applicant and all principals: GIOVANNI CHAVARRIA, JAKE YONT, AND EVAN HAWKINS                                                                                                                                                                                                                                                                                                                                                                                                                                                                                                                                                                                                                                                                                                                                                                                                                                                                                                                                                                                                                                                                                |            |                                                                                                     |
| newspaper with date in photo or a timestamped photo).  Check which you are applying for:     □ new liquor license   □ alteration of an existing liquor license   □ corporate change  Check if either of these apply:     □ sale of assets   □ upgrade (change of class) of an existing liquor license  Today's Date: 09/22/2021  If applying for sale of assets, you must bring letter from current owner confirming that you are buying business or have the seller come with you to the meeting.  Is location currently licensed? □ Yes ☒ No                                                                                                                                                                                                                                                                                                                                                                                                                                                                                                                                                                                                                                                                                                                                                                                                                                                                                                                                                                                                                                                                                                                                                                                                                                                                                                                                                                                                                                                                                                                                                                                | ◡          |                                                                                                     |
| Check which you are applying for:  ☐ new liquor license ☐ alteration of an existing liquor license ☐ corporate change  Check if either of these apply: ☐ sale of assets ☐ upgrade (change of class) of an existing liquor license  Today's Date: 09/22/2021  If applying for sale of assets, you must bring letter from current owner confirming that you are buying business or have the seller come with you to the meeting.  Is location currently licensed? ☐ Yes ☒ No Type of license: N/A  If alteration, describe nature of alteration: N/A  Previous or current use of the location: BAR  Corporation and trade name of current license: HUZZAH LLC D/B/A FINNERTY'S IRISH PUB  APPLICANT:  Premise address: 221 2ND AVENUE NEW YORK, NY 10003  Cross streets: EAST13 STREET AND EAST14 STREET  Name of applicant and all principals: GIOVANNI CHAVARRIA, JAKE YONT, AND EVAN HAWKINS                                                                                                                                                                                                                                                                                                                                                                                                                                                                                                                                                                                                                                                                                                                                                                                                                                                                                                                                                                                                                                                                                                                                                                                                                                 | Δ          | , , , , , , , , , , , , , , , , , , , ,                                                             |
| In a new liquor license  In alteration of an existing liquor license  In corporate change  In corporate  In corporate change  In corpo |            | newspaper with date in photo of a timestamped photoj.                                               |
| In a new liquor license  In alteration of an existing liquor license  In corporate change  In corporate  In corporate change  In corpo | Che        | ck which you are applying for:                                                                      |
| Check if either of these apply:  sale of assets upgrade (change of class) of an existing liquor license  Today's Date: 09/22/2021  If applying for sale of assets, you must bring letter from current owner confirming that you are buying business or have the seller come with you to the meeting.  Is location currently licensed? Yes No Type of license: N/A  If alteration, describe nature of alteration: N/A  Previous or current use of the location: BAR  Corporation and trade name of current license: HUZZAH LLC D/B/A FINNERTY'S IRISH PUB  APPLICANT:  Premise address: 221 2ND AVENUE NEW YORK, NY 10003  Cross streets: EAST 13 STREET AND EAST 14 STREET  Name of applicant and all principals: GIOVANNI CHAVARRIA, JAKE YONT, AND EVAN HAWKINS                                                                                                                                                                                                                                                                                                                                                                                                                                                                                                                                                                                                                                                                                                                                                                                                                                                                                                                                                                                                                                                                                                                                                                                                                                                                                                                                                             |            | , , , , ,                                                                                           |
| □ sale of assets □ upgrade (change of class) of an existing liquor license  Today's Date: 09/22/2021  If applying for sale of assets, you must bring letter from current owner confirming that you are buying business or have the seller come with you to the meeting.  Is location currently licensed? □ Yes ☒ No Type of license: N/A  If alteration, describe nature of alteration: N/A  Previous or current use of the location: BAR  Corporation and trade name of current license: HUZZAH LLC D/B/A FINNERTY'S IRISH PUB  APPLICANT:  Premise address: 221 2ND AVENUE NEW YORK, NY 10003  Cross streets: EAST13 STREET AND EAST14 STREET  Name of applicant and all principals: GIOVANNI CHAVARRIA, JAKE YONT, AND EVAN HAWKINS                                                                                                                                                                                                                                                                                                                                                                                                                                                                                                                                                                                                                                                                                                                                                                                                                                                                                                                                                                                                                                                                                                                                                                                                                                                                                                                                                                                        |            |                                                                                                     |
| If applying for sale of assets, you must bring letter from current owner confirming that you are buying business or have the seller come with you to the meeting.  Is location currently licensed?  No Type of license: N/A  If alteration, describe nature of alteration: N/A  Previous or current use of the location: BAR  Corporation and trade name of current license: HUZZAH LLC D/B/A FINNERTY'S IRISH PUB  APPLICANT:  Premise address: 221 2ND AVENUE NEW YORK, NY 10003  Cross streets: EAST13 STREET AND EAST14 STREET  Name of applicant and all principals: GIOVANNI CHAVARRIA, JAKE YONT, AND EVAN HAWKINS                                                                                                                                                                                                                                                                                                                                                                                                                                                                                                                                                                                                                                                                                                                                                                                                                                                                                                                                                                                                                                                                                                                                                                                                                                                                                                                                                                                                                                                                                                     | Che        | ck if either of these apply:                                                                        |
| If applying for sale of assets, you must bring letter from current owner confirming that you are buying business or have the seller come with you to the meeting.  Is location currently licensed?  Yes No Type of license: N/A  If alteration, describe nature of alteration: N/A  Previous or current use of the location: BAR  Corporation and trade name of current license: HUZZAH LLC D/B/A FINNERTY'S IRISH PUB  APPLICANT:  Premise address: 221 2ND AVENUE NEW YORK, NY 10003  Cross streets: EAST 13 STREET AND EAST 14 STREET  Name of applicant and all principals: GIOVANNI CHAVARRIA, JAKE YONT, AND EVAN HAWKINS                                                                                                                                                                                                                                                                                                                                                                                                                                                                                                                                                                                                                                                                                                                                                                                                                                                                                                                                                                                                                                                                                                                                                                                                                                                                                                                                                                                                                                                                                               | <b>□</b> s | ale of assets upgrade (change of class) of an existing liquor license                               |
| If applying for sale of assets, you must bring letter from current owner confirming that you are buying business or have the seller come with you to the meeting.  Is location currently licensed?  Yes No Type of license: N/A  If alteration, describe nature of alteration: N/A  Previous or current use of the location: BAR  Corporation and trade name of current license: HUZZAH LLC D/B/A FINNERTY'S IRISH PUB  APPLICANT:  Premise address: 221 2ND AVENUE NEW YORK, NY 10003  Cross streets: EAST 13 STREET AND EAST 14 STREET  Name of applicant and all principals: GIOVANNI CHAVARRIA, JAKE YONT, AND EVAN HAWKINS                                                                                                                                                                                                                                                                                                                                                                                                                                                                                                                                                                                                                                                                                                                                                                                                                                                                                                                                                                                                                                                                                                                                                                                                                                                                                                                                                                                                                                                                                               |            |                                                                                                     |
| If applying for sale of assets, you must bring letter from current owner confirming that you are buying business or have the seller come with you to the meeting.  Is location currently licensed?  Yes No Type of license: N/A  If alteration, describe nature of alteration: N/A  Previous or current use of the location: BAR  Corporation and trade name of current license: HUZZAH LLC D/B/A FINNERTY'S IRISH PUB  APPLICANT:  Premise address: 221 2ND AVENUE NEW YORK, NY 10003  Cross streets: EAST 13 STREET AND EAST 14 STREET  Name of applicant and all principals: GIOVANNI CHAVARRIA, JAKE YONT, AND EVAN HAWKINS                                                                                                                                                                                                                                                                                                                                                                                                                                                                                                                                                                                                                                                                                                                                                                                                                                                                                                                                                                                                                                                                                                                                                                                                                                                                                                                                                                                                                                                                                               | Tod        | av's Date: 09/22/2021                                                                               |
| business or have the seller come with you to the meeting.  Is location currently licensed?  Yes No Type of license: N/A  If alteration, describe nature of alteration: N/A  Previous or current use of the location: BAR  Corporation and trade name of current license: HUZZAH LLC D/B/A FINNERTY'S IRISH PUB  APPLICANT:  Premise address: 221 2ND AVENUE NEW YORK, NY 10003  Cross streets: EAST13 STREET AND EAST14 STREET  Name of applicant and all principals: GIOVANNI CHAVARRIA, JAKE YONT, AND EVAN HAWKINS                                                                                                                                                                                                                                                                                                                                                                                                                                                                                                                                                                                                                                                                                                                                                                                                                                                                                                                                                                                                                                                                                                                                                                                                                                                                                                                                                                                                                                                                                                                                                                                                         | 100        | uy 5 Dutc                                                                                           |
| business or have the seller come with you to the meeting.  Is location currently licensed?  Yes No Type of license: N/A  If alteration, describe nature of alteration: N/A  Previous or current use of the location: BAR  Corporation and trade name of current license: HUZZAH LLC D/B/A FINNERTY'S IRISH PUB  APPLICANT:  Premise address: 221 2ND AVENUE NEW YORK, NY 10003  Cross streets: EAST13 STREET AND EAST14 STREET  Name of applicant and all principals: GIOVANNI CHAVARRIA, JAKE YONT, AND EVAN HAWKINS                                                                                                                                                                                                                                                                                                                                                                                                                                                                                                                                                                                                                                                                                                                                                                                                                                                                                                                                                                                                                                                                                                                                                                                                                                                                                                                                                                                                                                                                                                                                                                                                         | If a       | oplying for sale of assets, you must bring letter from current owner confirming that you are buying |
| Is location currently licensed?    Yes    No                                                                                                                                                                                                                                                                                                                                                                                                                                                                                                                                                                                                                                                                                                                                                                                                                                                                                                                                                                                                                                                                                                                                                                                                                                                                                                                                                                                                                                                                                                                                                                                                                                                                                                                                                                                                                                                                                                                                                                                                                                                                                  | -          |                                                                                                     |
| If alteration, describe nature of alteration: N/A  Previous or current use of the location: BAR  Corporation and trade name of current license: HUZZAH LLC D/B/A FINNERTY'S IRISH PUB  APPLICANT:  Premise address: 221 2ND AVENUENEW YORK, NY 10003  Cross streets: EAST13 STREET AND EAST14 STREET  Name of applicant and all principals: GIOVANNI CHAVARRIA, JAKE YONT, AND EVAN HAWKINS                                                                                                                                                                                                                                                                                                                                                                                                                                                                                                                                                                                                                                                                                                                                                                                                                                                                                                                                                                                                                                                                                                                                                                                                                                                                                                                                                                                                                                                                                                                                                                                                                                                                                                                                   |            | · · · · · · · · · · · · · · · · · · ·                                                               |
| Previous or current use of the location:  BAR  Corporation and trade name of current license:  HUZZAH LLC D/B/A FINNERTY'S IRISH PUB  APPLICANT:  Premise address:  221 2ND AVENUE NEW YORK, NY 10003  Cross streets:  EAST 13 STREET AND EAST 14 STREET  Name of applicant and all principals:  GIOVANNI CHAVARRIA, JAKE YONT, AND EVAN HAWKINS                                                                                                                                                                                                                                                                                                                                                                                                                                                                                                                                                                                                                                                                                                                                                                                                                                                                                                                                                                                                                                                                                                                                                                                                                                                                                                                                                                                                                                                                                                                                                                                                                                                                                                                                                                              |            |                                                                                                     |
| Corporation and trade name of current license: HUZZAH LLC D/B/A FINNERTY'S IRISH PUB  APPLICANT: Premise address: 221 2ND AVENUENEW YORK, NY 10003 Cross streets: EAST 13 STREET AND EAST 14 STREET Name of applicant and all principals: GIOVANNI CHAVARRIA, JAKE YONT, AND EVAN HAWKINS                                                                                                                                                                                                                                                                                                                                                                                                                                                                                                                                                                                                                                                                                                                                                                                                                                                                                                                                                                                                                                                                                                                                                                                                                                                                                                                                                                                                                                                                                                                                                                                                                                                                                                                                                                                                                                     |            |                                                                                                     |
| APPLICANT:  Premise address: 221 2ND AVENUENEW YORK, NY 10003  Cross streets: EAST 13 STREET AND EAST 14 STREET  Name of applicant and all principals: GIOVANNI CHAVARRIA, JAKE YONT, AND EVAN HAWKINS                                                                                                                                                                                                                                                                                                                                                                                                                                                                                                                                                                                                                                                                                                                                                                                                                                                                                                                                                                                                                                                                                                                                                                                                                                                                                                                                                                                                                                                                                                                                                                                                                                                                                                                                                                                                                                                                                                                        | Pre        | vious or current use of the location: DAR                                                           |
| APPLICANT:  Premise address: 221 2ND AVENUENEW YORK, NY 10003  Cross streets: EAST 13 STREET AND EAST 14 STREET  Name of applicant and all principals: GIOVANNI CHAVARRIA, JAKE YONT, AND EVAN HAWKINS                                                                                                                                                                                                                                                                                                                                                                                                                                                                                                                                                                                                                                                                                                                                                                                                                                                                                                                                                                                                                                                                                                                                                                                                                                                                                                                                                                                                                                                                                                                                                                                                                                                                                                                                                                                                                                                                                                                        | Cor        | poration and trade name of current license: HUZZAH LLC D/B/A FINNERTY'S IRISH PUB                   |
| Premise address: 221 2ND AVENUENEW YORK, NY 10003  Cross streets: EAST13 STREET AND EAST14 STREET  Name of applicant and all principals: GIOVANNI CHAVARRIA, JAKE YONT, AND EVAN HAWKINS                                                                                                                                                                                                                                                                                                                                                                                                                                                                                                                                                                                                                                                                                                                                                                                                                                                                                                                                                                                                                                                                                                                                                                                                                                                                                                                                                                                                                                                                                                                                                                                                                                                                                                                                                                                                                                                                                                                                      |            |                                                                                                     |
| Premise address: 221 2ND AVENUENEW YORK, NY 10003  Cross streets: EAST13 STREET AND EAST14 STREET  Name of applicant and all principals: GIOVANNI CHAVARRIA, JAKE YONT, AND EVAN HAWKINS                                                                                                                                                                                                                                                                                                                                                                                                                                                                                                                                                                                                                                                                                                                                                                                                                                                                                                                                                                                                                                                                                                                                                                                                                                                                                                                                                                                                                                                                                                                                                                                                                                                                                                                                                                                                                                                                                                                                      | ΔΡΡ        | PLICANT                                                                                             |
| Cross streets: EAST 13 STREET AND EAST 14 STREET  Name of applicant and all principals: GIOVANNI CHAVARRIA, JAKE YONT, AND EVAN HAWKINS                                                                                                                                                                                                                                                                                                                                                                                                                                                                                                                                                                                                                                                                                                                                                                                                                                                                                                                                                                                                                                                                                                                                                                                                                                                                                                                                                                                                                                                                                                                                                                                                                                                                                                                                                                                                                                                                                                                                                                                       |            |                                                                                                     |
| Name of applicant and all principals: GIOVANNI CHAVARRIA, JAKE YONT, AND EVAN HAWKINS                                                                                                                                                                                                                                                                                                                                                                                                                                                                                                                                                                                                                                                                                                                                                                                                                                                                                                                                                                                                                                                                                                                                                                                                                                                                                                                                                                                                                                                                                                                                                                                                                                                                                                                                                                                                                                                                                                                                                                                                                                         | Piei       | EACT12 CTDEET AND EACT14 CTDEET                                                                     |
|                                                                                                                                                                                                                                                                                                                                                                                                                                                                                                                                                                                                                                                                                                                                                                                                                                                                                                                                                                                                                                                                                                                                                                                                                                                                                                                                                                                                                                                                                                                                                                                                                                                                                                                                                                                                                                                                                                                                                                                                                                                                                                                               |            |                                                                                                     |
| Trade name (DBA): PENDING                                                                                                                                                                                                                                                                                                                                                                                                                                                                                                                                                                                                                                                                                                                                                                                                                                                                                                                                                                                                                                                                                                                                                                                                                                                                                                                                                                                                                                                                                                                                                                                                                                                                                                                                                                                                                                                                                                                                                                                                                                                                                                     | Nan        | ne of applicant and all principals: GIOVANNI CHAVARRIA, JAKE YONT, AND EVAN HAWKINS                 |
| Trade name (DBA). PENDING                                                                                                                                                                                                                                                                                                                                                                                                                                                                                                                                                                                                                                                                                                                                                                                                                                                                                                                                                                                                                                                                                                                                                                                                                                                                                                                                                                                                                                                                                                                                                                                                                                                                                                                                                                                                                                                                                                                                                                                                                                                                                                     |            |                                                                                                     |
|                                                                                                                                                                                                                                                                                                                                                                                                                                                                                                                                                                                                                                                                                                                                                                                                                                                                                                                                                                                                                                                                                                                                                                                                                                                                                                                                                                                                                                                                                                                                                                                                                                                                                                                                                                                                                                                                                                                                                                                                                                                                                                                               | Trad       | de name (DRA). PENDING                                                                              |