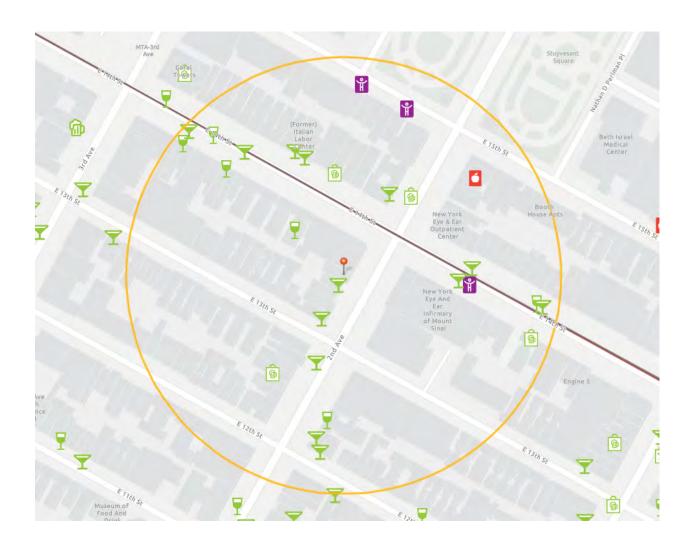

#### **Community Board 3 Liquor License Application Questionnaire**

Please bring the following items to the meeting:

| <ul><li>Schematics, floor plans or architectural drawings of the inside of the premise.</li><li>A proposed food and or drink menu.</li></ul>                                                                                                                                                                                                                                                                                                                                                                                                                                                                                                                                                                                                                                                                                                                                                                                                                                                                                                                                                                                                                                                                                                                                                                                                                                                                                                                                                                                                                                                                                                                                                                                                                                                                                                                                                                                                                                                                                                                                                                                  | NO         | TE: ALL ITEMS MUST BE SUBMITTED FOR APPLICATION TO BE CONSIDERED.                                   |
|-------------------------------------------------------------------------------------------------------------------------------------------------------------------------------------------------------------------------------------------------------------------------------------------------------------------------------------------------------------------------------------------------------------------------------------------------------------------------------------------------------------------------------------------------------------------------------------------------------------------------------------------------------------------------------------------------------------------------------------------------------------------------------------------------------------------------------------------------------------------------------------------------------------------------------------------------------------------------------------------------------------------------------------------------------------------------------------------------------------------------------------------------------------------------------------------------------------------------------------------------------------------------------------------------------------------------------------------------------------------------------------------------------------------------------------------------------------------------------------------------------------------------------------------------------------------------------------------------------------------------------------------------------------------------------------------------------------------------------------------------------------------------------------------------------------------------------------------------------------------------------------------------------------------------------------------------------------------------------------------------------------------------------------------------------------------------------------------------------------------------------|------------|-----------------------------------------------------------------------------------------------------|
| A proposed food and or drink menu.  Petition in support of proposed business or change in business with signatures from residential tenants at location and in buildings adjacent to, across the street from and behind proposed location. Petition must give proposed hours and method of operation. For example: restaurant, sports bar, combination restaurant/bar. (petition provided)  Notice of proposed business to block or tenant association if one exists. You can find community groups and contact information on the CB 3 website: <a href="http://www.nyc.gov/html/mancb3/html/communitygroups/community_group_listings.shtml">http://www.nyc.gov/html/mancb3/html/communitygroups/community_group_listings.shtml</a> Proof of conspicuous posting of notices at the site for 7 days prior to the meeting (please include newspaper with date in photo or a timestamped photo).  Check which you are applying for: In new liquor license alteration of an existing liquor license corporate change.  Check if either of these apply: In sale of assets upgrade (change of class) of an existing liquor license.  Today's Date:  O9/22/2021  If applying for sale of assets, you must bring letter from current owner confirming that you are buying business or have the seller come with you to the meeting.  Is location currently licensed? Yes No Type of license:  N/A  If alteration, describe nature of alteration:  N/A  Previous or current use of the location:  BAR  Corporation and trade name of current license:  HUZZAH LLC D/B/A FINNERTY'S IRISH PUB  APPLICANT:  Premise address: 221 2ND AVENUE NEW YORK, NY 10003  Cross streets:  EAST13 STREET AND EAST14 STREET  Name of applicant and all principals:  GIOVANNI CHAVARRIA, JAKE YONT, AND EVAN HAWKINS                                                                                                                                                                                                                                                                                                                                 | ×          | Photographs of the inside and outside of the premise.                                               |
| Petition in support of proposed business or change in business with signatures from residential tenants at location and in buildings adjacent to, across the street from and behind proposed location. Petition must give proposed hours and method of operation. For example: restaurant, sports bar, combination restaurant/bar. (petition provided)  Notice of proposed business to block or tenant association if one exists. You can find community groups and contact information on the CB 3 website: http://www.nyc.gov/html/mancb3/html/communitygroups/community_group_listings.shtml  Proof of conspicuous posting of notices at the site for 7 days prior to the meeting (please include newspaper with date in photo or a timestamped photo).  Check which you are applying for: In new liquor license                                                                                                                                                                                                                                                                                                                                                                                                                                                                                                                                                                                                                                                                                                                                                                                                                                                                                                                                                                                                                                                                                                                                                                                                                                                                                                           | ×          | · · · · · · · · · · · · · · · · · · ·                                                               |
| tenants at location and in buildings adjacent to, across the street from and behind proposed location. Petition must give proposed hours and method of operation. For example: restaurant, sports bar, combination restaurant/bar. (petition provided)  Notice of proposed business to block or tenant association if one exists. You can find community groups and contact information on the CB 3 website: <a href="http://www.nyc.gov/html/mancb3/html/communitygroups/community_group_listings.shtml">http://www.nyc.gov/html/mancb3/html/communitygroups/community_group_listings.shtml</a> Proof of conspicuous posting of notices at the site for 7 days prior to the meeting (please include newspaper with date in photo or a timestamped photo).  Check which you are applying for: In each liquor license apply: In each liquor license apply: In sale of assets upgrade (change of class) of an existing liquor license Inday's Date: Inday's Da  | X          |                                                                                                     |
| location. Petition must give proposed hours and method of operation. For example: restaurant, sports bar, combination restaurant/bar. (petition provided)  Notice of proposed business to block or tenant association if one exists. You can find community groups and contact information on the CB 3 website: <a href="http://www.nyc.gov/html/mancb3/html/communitygroups/community-group-listings.shtml">http://www.nyc.gov/html/mancb3/html/communitygroups/community-group-listings.shtml</a> Proof of conspicuous posting of notices at the site for 7 days prior to the meeting (please include newspaper with date in photo or a timestamped photo).  Check which you are applying for:                                                                                                                                                                                                                                                                                                                                                                                                                                                                                                                                                                                                                                                                                                                                                                                                                                                                                                                                                                                                                                                                                                                                                                                                                                                                                                                                                                                                                              | X          | · · · · · · · · · · · · · · · · · · ·                                                               |
| sports bar, combination restaurant/bar. (petition provided)  Notice of proposed business to block or tenant association if one exists. You can find community groups and contact information on the CB 3 website:  http://www.nyc.gov/html/mancb3/html/communitygroups/community_group_listings.shtml Proof of conspicuous posting of notices at the site for 7 days prior to the meeting (please include newspaper with date in photo or a timestamped photo).  Check which you are applying for: In new liquor license apply: In sale of assets upgrade (change of class) of an existing liquor license  Check if either of these apply: In sale of assets upgrade (change of class) of an existing liquor license  Today's Date:  1                                                                                                                                                                                                                                                                                                                                                                                                                                                                                                                                                                                                                                                                                                                                                                                                                                                                                                                                                                                                                                                                                                                                                                                                                                                                                                                                                                                        |            | · · · · · · · · · · · · · · · · · · ·                                                               |
| Notice of proposed business to block or tenant association if one exists. You can find community groups and contact information on the CB 3 website: <a href="http://www.nyc.gov/html/mancb3/html/communitygroups/community_group_listings.shtml">http://www.nyc.gov/html/mancb3/html/communitygroups/community_group_listings.shtml</a> Proof of conspicuous posting of notices at the site for 7 days prior to the meeting (please include newspaper with date in photo or a timestamped photo).  Check which you are applying for:                                                                                                                                                                                                                                                                                                                                                                                                                                                                                                                                                                                                                                                                                                                                                                                                                                                                                                                                                                                                                                                                                                                                                                                                                                                                                                                                                                                                                                                                                                                                                                                         |            | • , ,                                                                                               |
| groups and contact information on the CB 3 website: <a href="http://www.nyc.gov/html/mancb3/html/communitygroups/community_group_listings.shtml">http://www.nyc.gov/html/mancb3/html/communitygroups/community_group_listings.shtml</a> Proof of conspicuous posting of notices at the site for 7 days prior to the meeting (please include newspaper with date in photo or a timestamped photo).  Check which you are applying for:                                                                                                                                                                                                                                                                                                                                                                                                                                                                                                                                                                                                                                                                                                                                                                                                                                                                                                                                                                                                                                                                                                                                                                                                                                                                                                                                                                                                                                                                                                                                                                                                                                                                                          | _          | · · · · · · · · · · · · · · · · · · ·                                                               |
| http://www.nyc.gov/html/mancb3/html/communitygroups/community_group_listings.shtml Proof of conspicuous posting of notices at the site for 7 days prior to the meeting (please include newspaper with date in photo or a timestamped photo).  Check which you are applying for:     new liquor license                                                                                                                                                                                                                                                                                                                                                                                                                                                                                                                                                                                                                                                                                                                                                                                                                                                                                                                                                                                                                                                                                                                                                                                                                                                                                                                                                                                                                                                                                                                                                                                                                                                                                                                                                                                                                        | ×          | ·                                                                                                   |
| Proof of conspicuous posting of notices at the site for 7 days prior to the meeting (please include newspaper with date in photo or a timestamped photo).  Check which you are applying for: In new liquor license alteration of an existing liquor license corporate change  Check if either of these apply: In sale of assets upgrade (change of class) of an existing liquor license  Today's Date: 09/22/2021  If applying for sale of assets, you must bring letter from current owner confirming that you are buying business or have the seller come with you to the meeting.  Is location currently licensed? Yes No Type of license: N/A  If alteration, describe nature of alteration: N/A  Previous or current use of the location: BAR  Corporation and trade name of current license: HUZZAH LLC D/B/A FINNERTY'S IRISHPUB  APPLICANT:  Premise address: 221 2ND AVENUE NEW YORK, NY 10003  Cross streets: EAST13 STREET AND EAST14 STREET  Name of applicant and all principals: GIOVANNI CHAVARRIA, JAKE YONT, AND EVAN HAWKINS                                                                                                                                                                                                                                                                                                                                                                                                                                                                                                                                                                                                                                                                                                                                                                                                                                                                                                                                                                                                                                                                                |            |                                                                                                     |
| newspaper with date in photo or a timestamped photo).  Check which you are applying for:     □ new liquor license   □ alteration of an existing liquor license   □ corporate change  Check if either of these apply:     □ sale of assets   □ upgrade (change of class) of an existing liquor license  Today's Date: 09/22/2021  If applying for sale of assets, you must bring letter from current owner confirming that you are buying business or have the seller come with you to the meeting.  Is location currently licensed? □ Yes ☒ No                                                                                                                                                                                                                                                                                                                                                                                                                                                                                                                                                                                                                                                                                                                                                                                                                                                                                                                                                                                                                                                                                                                                                                                                                                                                                                                                                                                                                                                                                                                                                                                | ◡          |                                                                                                     |
| Check which you are applying for:  ☐ new liquor license ☐ alteration of an existing liquor license ☐ corporate change  Check if either of these apply: ☐ sale of assets ☐ upgrade (change of class) of an existing liquor license  Today's Date: 09/22/2021  If applying for sale of assets, you must bring letter from current owner confirming that you are buying business or have the seller come with you to the meeting.  Is location currently licensed? ☐ Yes ☒ No Type of license: N/A  If alteration, describe nature of alteration: N/A  Previous or current use of the location: BAR  Corporation and trade name of current license: HUZZAH LLC D/B/A FINNERTY'S IRISH PUB  APPLICANT:  Premise address: 221 2ND AVENUE NEW YORK, NY 10003  Cross streets: EAST13 STREET AND EAST14 STREET  Name of applicant and all principals: GIOVANNI CHAVARRIA, JAKE YONT, AND EVAN HAWKINS                                                                                                                                                                                                                                                                                                                                                                                                                                                                                                                                                                                                                                                                                                                                                                                                                                                                                                                                                                                                                                                                                                                                                                                                                                 | Δ          | , , , , , , , , , , , , , , , , , , , ,                                                             |
| In a new liquor license  In alteration of an existing liquor license  In corporate change  In corporate  In corporate change  In corpo |            | newspaper with date in photo of a timestamped photoj.                                               |
| In a new liquor license  In alteration of an existing liquor license  In corporate change  In corporate  In corporate change  In corpo | Che        | ck which you are applying for:                                                                      |
| Check if either of these apply:  sale of assets upgrade (change of class) of an existing liquor license  Today's Date: 09/22/2021  If applying for sale of assets, you must bring letter from current owner confirming that you are buying business or have the seller come with you to the meeting.  Is location currently licensed? Yes No Type of license: N/A  If alteration, describe nature of alteration: N/A  Previous or current use of the location: BAR  Corporation and trade name of current license: HUZZAH LLC D/B/A FINNERTY'S IRISH PUB  APPLICANT:  Premise address: 221 2ND AVENUE NEW YORK, NY 10003  Cross streets: EAST 13 STREET AND EAST 14 STREET  Name of applicant and all principals: GIOVANNI CHAVARRIA, JAKE YONT, AND EVAN HAWKINS                                                                                                                                                                                                                                                                                                                                                                                                                                                                                                                                                                                                                                                                                                                                                                                                                                                                                                                                                                                                                                                                                                                                                                                                                                                                                                                                                             |            | , , , , ,                                                                                           |
| □ sale of assets □ upgrade (change of class) of an existing liquor license  Today's Date: 09/22/2021  If applying for sale of assets, you must bring letter from current owner confirming that you are buying business or have the seller come with you to the meeting.  Is location currently licensed? □ Yes ☒ No Type of license: N/A  If alteration, describe nature of alteration: N/A  Previous or current use of the location: BAR  Corporation and trade name of current license: HUZZAH LLC D/B/A FINNERTY'S IRISH PUB  APPLICANT:  Premise address: 221 2ND AVENUE NEW YORK, NY 10003  Cross streets: EAST13 STREET AND EAST14 STREET  Name of applicant and all principals: GIOVANNI CHAVARRIA, JAKE YONT, AND EVAN HAWKINS                                                                                                                                                                                                                                                                                                                                                                                                                                                                                                                                                                                                                                                                                                                                                                                                                                                                                                                                                                                                                                                                                                                                                                                                                                                                                                                                                                                        |            |                                                                                                     |
| If applying for sale of assets, you must bring letter from current owner confirming that you are buying business or have the seller come with you to the meeting.  Is location currently licensed?  No Type of license: N/A  If alteration, describe nature of alteration: N/A  Previous or current use of the location: BAR  Corporation and trade name of current license: HUZZAH LLC D/B/A FINNERTY'S IRISH PUB  APPLICANT:  Premise address: 221 2ND AVENUE NEW YORK, NY 10003  Cross streets: EAST13 STREET AND EAST14 STREET  Name of applicant and all principals: GIOVANNI CHAVARRIA, JAKE YONT, AND EVAN HAWKINS                                                                                                                                                                                                                                                                                                                                                                                                                                                                                                                                                                                                                                                                                                                                                                                                                                                                                                                                                                                                                                                                                                                                                                                                                                                                                                                                                                                                                                                                                                     | Che        | ck if either of these apply:                                                                        |
| If applying for sale of assets, you must bring letter from current owner confirming that you are buying business or have the seller come with you to the meeting.  Is location currently licensed?  Yes No Type of license: N/A  If alteration, describe nature of alteration: N/A  Previous or current use of the location: BAR  Corporation and trade name of current license: HUZZAH LLC D/B/A FINNERTY'S IRISH PUB  APPLICANT:  Premise address: 221 2ND AVENUE NEW YORK, NY 10003  Cross streets: EAST 13 STREET AND EAST 14 STREET  Name of applicant and all principals: GIOVANNI CHAVARRIA, JAKE YONT, AND EVAN HAWKINS                                                                                                                                                                                                                                                                                                                                                                                                                                                                                                                                                                                                                                                                                                                                                                                                                                                                                                                                                                                                                                                                                                                                                                                                                                                                                                                                                                                                                                                                                               | <b>□</b> s | ale of assets upgrade (change of class) of an existing liquor license                               |
| If applying for sale of assets, you must bring letter from current owner confirming that you are buying business or have the seller come with you to the meeting.  Is location currently licensed?  Yes No Type of license: N/A  If alteration, describe nature of alteration: N/A  Previous or current use of the location: BAR  Corporation and trade name of current license: HUZZAH LLC D/B/A FINNERTY'S IRISH PUB  APPLICANT:  Premise address: 221 2ND AVENUE NEW YORK, NY 10003  Cross streets: EAST 13 STREET AND EAST 14 STREET  Name of applicant and all principals: GIOVANNI CHAVARRIA, JAKE YONT, AND EVAN HAWKINS                                                                                                                                                                                                                                                                                                                                                                                                                                                                                                                                                                                                                                                                                                                                                                                                                                                                                                                                                                                                                                                                                                                                                                                                                                                                                                                                                                                                                                                                                               |            |                                                                                                     |
| If applying for sale of assets, you must bring letter from current owner confirming that you are buying business or have the seller come with you to the meeting.  Is location currently licensed?  Yes No Type of license: N/A  If alteration, describe nature of alteration: N/A  Previous or current use of the location: BAR  Corporation and trade name of current license: HUZZAH LLC D/B/A FINNERTY'S IRISH PUB  APPLICANT:  Premise address: 221 2ND AVENUE NEW YORK, NY 10003  Cross streets: EAST 13 STREET AND EAST 14 STREET  Name of applicant and all principals: GIOVANNI CHAVARRIA, JAKE YONT, AND EVAN HAWKINS                                                                                                                                                                                                                                                                                                                                                                                                                                                                                                                                                                                                                                                                                                                                                                                                                                                                                                                                                                                                                                                                                                                                                                                                                                                                                                                                                                                                                                                                                               | Tod        | av's Date: 09/22/2021                                                                               |
| business or have the seller come with you to the meeting.  Is location currently licensed?  Yes No Type of license: N/A  If alteration, describe nature of alteration: N/A  Previous or current use of the location: BAR  Corporation and trade name of current license: HUZZAH LLC D/B/A FINNERTY'S IRISH PUB  APPLICANT:  Premise address: 221 2ND AVENUE NEW YORK, NY 10003  Cross streets: EAST13 STREET AND EAST14 STREET  Name of applicant and all principals: GIOVANNI CHAVARRIA, JAKE YONT, AND EVAN HAWKINS                                                                                                                                                                                                                                                                                                                                                                                                                                                                                                                                                                                                                                                                                                                                                                                                                                                                                                                                                                                                                                                                                                                                                                                                                                                                                                                                                                                                                                                                                                                                                                                                         | 100        | uy 5 Dutc                                                                                           |
| business or have the seller come with you to the meeting.  Is location currently licensed?  Yes No Type of license: N/A  If alteration, describe nature of alteration: N/A  Previous or current use of the location: BAR  Corporation and trade name of current license: HUZZAH LLC D/B/A FINNERTY'S IRISH PUB  APPLICANT:  Premise address: 221 2ND AVENUE NEW YORK, NY 10003  Cross streets: EAST13 STREET AND EAST14 STREET  Name of applicant and all principals: GIOVANNI CHAVARRIA, JAKE YONT, AND EVAN HAWKINS                                                                                                                                                                                                                                                                                                                                                                                                                                                                                                                                                                                                                                                                                                                                                                                                                                                                                                                                                                                                                                                                                                                                                                                                                                                                                                                                                                                                                                                                                                                                                                                                         | If a       | oplying for sale of assets, you must bring letter from current owner confirming that you are buying |
| Is location currently licensed?    Yes    No                                                                                                                                                                                                                                                                                                                                                                                                                                                                                                                                                                                                                                                                                                                                                                                                                                                                                                                                                                                                                                                                                                                                                                                                                                                                                                                                                                                                                                                                                                                                                                                                                                                                                                                                                                                                                                                                                                                                                                                                                                                                                  | -          |                                                                                                     |
| If alteration, describe nature of alteration: N/A  Previous or current use of the location: BAR  Corporation and trade name of current license: HUZZAH LLC D/B/A FINNERTY'S IRISH PUB  APPLICANT:  Premise address: 221 2ND AVENUENEW YORK, NY 10003  Cross streets: EAST13 STREET AND EAST14 STREET  Name of applicant and all principals: GIOVANNI CHAVARRIA, JAKE YONT, AND EVAN HAWKINS                                                                                                                                                                                                                                                                                                                                                                                                                                                                                                                                                                                                                                                                                                                                                                                                                                                                                                                                                                                                                                                                                                                                                                                                                                                                                                                                                                                                                                                                                                                                                                                                                                                                                                                                   |            | · · · · · · · · · · · · · · · · · · ·                                                               |
| Previous or current use of the location:  BAR  Corporation and trade name of current license:  HUZZAH LLC D/B/A FINNERTY'S IRISH PUB  APPLICANT:  Premise address:  221 2ND AVENUE NEW YORK, NY 10003  Cross streets:  EAST 13 STREET AND EAST 14 STREET  Name of applicant and all principals:  GIOVANNI CHAVARRIA, JAKE YONT, AND EVAN HAWKINS                                                                                                                                                                                                                                                                                                                                                                                                                                                                                                                                                                                                                                                                                                                                                                                                                                                                                                                                                                                                                                                                                                                                                                                                                                                                                                                                                                                                                                                                                                                                                                                                                                                                                                                                                                              |            |                                                                                                     |
| Corporation and trade name of current license: HUZZAH LLC D/B/A FINNERTY'S IRISH PUB  APPLICANT: Premise address: 221 2ND AVENUENEW YORK, NY 10003 Cross streets: EAST 13 STREET AND EAST 14 STREET Name of applicant and all principals: GIOVANNI CHAVARRIA, JAKE YONT, AND EVAN HAWKINS                                                                                                                                                                                                                                                                                                                                                                                                                                                                                                                                                                                                                                                                                                                                                                                                                                                                                                                                                                                                                                                                                                                                                                                                                                                                                                                                                                                                                                                                                                                                                                                                                                                                                                                                                                                                                                     |            |                                                                                                     |
| APPLICANT:  Premise address: 221 2ND AVENUENEW YORK, NY 10003  Cross streets: EAST 13 STREET AND EAST 14 STREET  Name of applicant and all principals: GIOVANNI CHAVARRIA, JAKE YONT, AND EVAN HAWKINS                                                                                                                                                                                                                                                                                                                                                                                                                                                                                                                                                                                                                                                                                                                                                                                                                                                                                                                                                                                                                                                                                                                                                                                                                                                                                                                                                                                                                                                                                                                                                                                                                                                                                                                                                                                                                                                                                                                        | Pre        | vious or current use of the location: DAR                                                           |
| APPLICANT:  Premise address: 221 2ND AVENUENEW YORK, NY 10003  Cross streets: EAST 13 STREET AND EAST 14 STREET  Name of applicant and all principals: GIOVANNI CHAVARRIA, JAKE YONT, AND EVAN HAWKINS                                                                                                                                                                                                                                                                                                                                                                                                                                                                                                                                                                                                                                                                                                                                                                                                                                                                                                                                                                                                                                                                                                                                                                                                                                                                                                                                                                                                                                                                                                                                                                                                                                                                                                                                                                                                                                                                                                                        | Cor        | poration and trade name of current license: HUZZAH LLC D/B/A FINNERTY'S IRISH PUB                   |
| Premise address: 221 2ND AVENUENEW YORK, NY 10003  Cross streets: EAST13 STREET AND EAST14 STREET  Name of applicant and all principals: GIOVANNI CHAVARRIA, JAKE YONT, AND EVAN HAWKINS                                                                                                                                                                                                                                                                                                                                                                                                                                                                                                                                                                                                                                                                                                                                                                                                                                                                                                                                                                                                                                                                                                                                                                                                                                                                                                                                                                                                                                                                                                                                                                                                                                                                                                                                                                                                                                                                                                                                      |            |                                                                                                     |
| Premise address: 221 2ND AVENUENEW YORK, NY 10003  Cross streets: EAST13 STREET AND EAST14 STREET  Name of applicant and all principals: GIOVANNI CHAVARRIA, JAKE YONT, AND EVAN HAWKINS                                                                                                                                                                                                                                                                                                                                                                                                                                                                                                                                                                                                                                                                                                                                                                                                                                                                                                                                                                                                                                                                                                                                                                                                                                                                                                                                                                                                                                                                                                                                                                                                                                                                                                                                                                                                                                                                                                                                      | ΔΡΡ        | PLICANT                                                                                             |
| Cross streets: EAST 13 STREET AND EAST 14 STREET  Name of applicant and all principals: GIOVANNI CHAVARRIA, JAKE YONT, AND EVAN HAWKINS                                                                                                                                                                                                                                                                                                                                                                                                                                                                                                                                                                                                                                                                                                                                                                                                                                                                                                                                                                                                                                                                                                                                                                                                                                                                                                                                                                                                                                                                                                                                                                                                                                                                                                                                                                                                                                                                                                                                                                                       |            |                                                                                                     |
| Name of applicant and all principals: GIOVANNI CHAVARRIA, JAKE YONT, AND EVAN HAWKINS                                                                                                                                                                                                                                                                                                                                                                                                                                                                                                                                                                                                                                                                                                                                                                                                                                                                                                                                                                                                                                                                                                                                                                                                                                                                                                                                                                                                                                                                                                                                                                                                                                                                                                                                                                                                                                                                                                                                                                                                                                         | Piei       | EACT12 CTDEET AND EACT14 CTDEET                                                                     |
|                                                                                                                                                                                                                                                                                                                                                                                                                                                                                                                                                                                                                                                                                                                                                                                                                                                                                                                                                                                                                                                                                                                                                                                                                                                                                                                                                                                                                                                                                                                                                                                                                                                                                                                                                                                                                                                                                                                                                                                                                                                                                                                               |            |                                                                                                     |
| Trade name (DBA): PENDING                                                                                                                                                                                                                                                                                                                                                                                                                                                                                                                                                                                                                                                                                                                                                                                                                                                                                                                                                                                                                                                                                                                                                                                                                                                                                                                                                                                                                                                                                                                                                                                                                                                                                                                                                                                                                                                                                                                                                                                                                                                                                                     | Nan        | ne of applicant and all principals: GIOVANNI CHAVARRIA, JAKE YONT, AND EVAN HAWKINS                 |
| Trade name (DBA). PENDING                                                                                                                                                                                                                                                                                                                                                                                                                                                                                                                                                                                                                                                                                                                                                                                                                                                                                                                                                                                                                                                                                                                                                                                                                                                                                                                                                                                                                                                                                                                                                                                                                                                                                                                                                                                                                                                                                                                                                                                                                                                                                                     |            |                                                                                                     |
|                                                                                                                                                                                                                                                                                                                                                                                                                                                                                                                                                                                                                                                                                                                                                                                                                                                                                                                                                                                                                                                                                                                                                                                                                                                                                                                                                                                                                                                                                                                                                                                                                                                                                                                                                                                                                                                                                                                                                                                                                                                                                                                               | Trad       | de name (DRA). PENDING                                                                              |