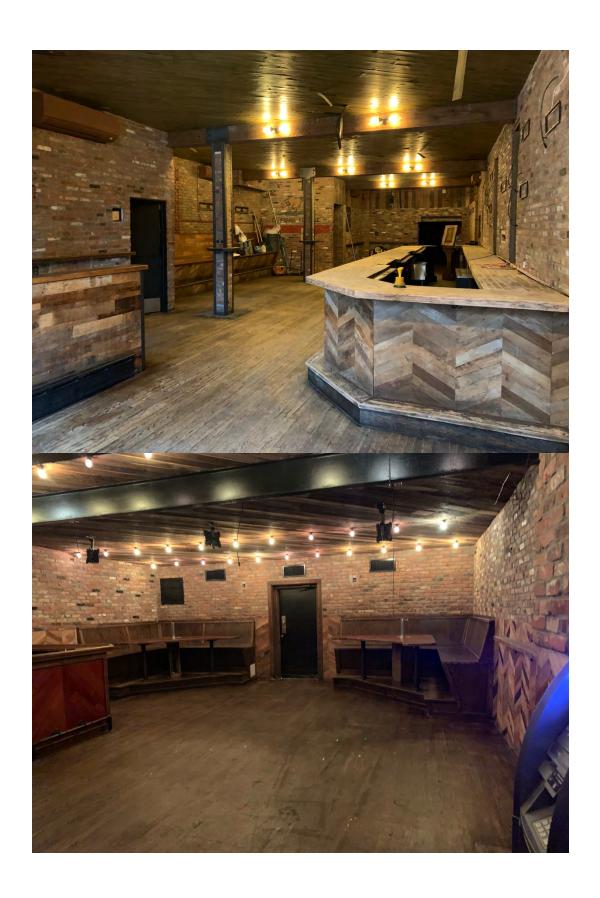

#### **Community Board 3 Liquor License Application Questionnaire**

Please bring the following items to the meeting:

| <ul><li>Schematics, floor plans or architectural drawings of the inside of the premise.</li><li>A proposed food and or drink menu.</li></ul>                                                                                                                                                                                                                                                                                                                                                                                                                                                                                                                                                                                                                                                                                                                                                                                                                                                                                                                                                                                                                                                                                                                                                                                                                                                                                                                                                                                                                                                                                                                                                                                                                                                                                                                                                                                                                                                                                                                                                                                  | NO         | TE: ALL ITEMS MUST BE SUBMITTED FOR APPLICATION TO BE CONSIDERED.                                   |
|-------------------------------------------------------------------------------------------------------------------------------------------------------------------------------------------------------------------------------------------------------------------------------------------------------------------------------------------------------------------------------------------------------------------------------------------------------------------------------------------------------------------------------------------------------------------------------------------------------------------------------------------------------------------------------------------------------------------------------------------------------------------------------------------------------------------------------------------------------------------------------------------------------------------------------------------------------------------------------------------------------------------------------------------------------------------------------------------------------------------------------------------------------------------------------------------------------------------------------------------------------------------------------------------------------------------------------------------------------------------------------------------------------------------------------------------------------------------------------------------------------------------------------------------------------------------------------------------------------------------------------------------------------------------------------------------------------------------------------------------------------------------------------------------------------------------------------------------------------------------------------------------------------------------------------------------------------------------------------------------------------------------------------------------------------------------------------------------------------------------------------|------------|-----------------------------------------------------------------------------------------------------|
| A proposed food and or drink menu.  Petition in support of proposed business or change in business with signatures from residential tenants at location and in buildings adjacent to, across the street from and behind proposed location. Petition must give proposed hours and method of operation. For example: restaurant, sports bar, combination restaurant/bar. (petition provided)  Notice of proposed business to block or tenant association if one exists. You can find community groups and contact information on the CB 3 website: <a href="http://www.nyc.gov/html/mancb3/html/communitygroups/community_group_listings.shtml">http://www.nyc.gov/html/mancb3/html/communitygroups/community_group_listings.shtml</a> Proof of conspicuous posting of notices at the site for 7 days prior to the meeting (please include newspaper with date in photo or a timestamped photo).  Check which you are applying for: In new liquor license alteration of an existing liquor license corporate change.  Check if either of these apply: In sale of assets upgrade (change of class) of an existing liquor license.  Today's Date:  O9/22/2021  If applying for sale of assets, you must bring letter from current owner confirming that you are buying business or have the seller come with you to the meeting.  Is location currently licensed? Yes No Type of license:  N/A  If alteration, describe nature of alteration:  N/A  Previous or current use of the location:  BAR  Corporation and trade name of current license:  HUZZAH LLC D/B/A FINNERTY'S IRISH PUB  APPLICANT:  Premise address: 221 2ND AVENUE NEW YORK, NY 10003  Cross streets:  EAST13 STREET AND EAST14 STREET  Name of applicant and all principals:  GIOVANNI CHAVARRIA, JAKE YONT, AND EVAN HAWKINS                                                                                                                                                                                                                                                                                                                                 | ×          | Photographs of the inside and outside of the premise.                                               |
| Petition in support of proposed business or change in business with signatures from residential tenants at location and in buildings adjacent to, across the street from and behind proposed location. Petition must give proposed hours and method of operation. For example: restaurant, sports bar, combination restaurant/bar. (petition provided)  Notice of proposed business to block or tenant association if one exists. You can find community groups and contact information on the CB 3 website: http://www.nyc.gov/html/mancb3/html/communitygroups/community_group_listings.shtml  Proof of conspicuous posting of notices at the site for 7 days prior to the meeting (please include newspaper with date in photo or a timestamped photo).  Check which you are applying for: In new liquor license                                                                                                                                                                                                                                                                                                                                                                                                                                                                                                                                                                                                                                                                                                                                                                                                                                                                                                                                                                                                                                                                                                                                                                                                                                                                                                           | ×          | · · · · · · · · · · · · · · · · · · ·                                                               |
| tenants at location and in buildings adjacent to, across the street from and behind proposed location. Petition must give proposed hours and method of operation. For example: restaurant, sports bar, combination restaurant/bar. (petition provided)  Notice of proposed business to block or tenant association if one exists. You can find community groups and contact information on the CB 3 website: <a href="http://www.nyc.gov/html/mancb3/html/communitygroups/community_group_listings.shtml">http://www.nyc.gov/html/mancb3/html/communitygroups/community_group_listings.shtml</a> Proof of conspicuous posting of notices at the site for 7 days prior to the meeting (please include newspaper with date in photo or a timestamped photo).  Check which you are applying for: In each liquor license apply: In each liquor license apply: In sale of assets upgrade (change of class) of an existing liquor license Inday's Date: Inday's Da  | X          |                                                                                                     |
| location. Petition must give proposed hours and method of operation. For example: restaurant, sports bar, combination restaurant/bar. (petition provided)  Notice of proposed business to block or tenant association if one exists. You can find community groups and contact information on the CB 3 website: <a href="http://www.nyc.gov/html/mancb3/html/communitygroups/community-group-listings.shtml">http://www.nyc.gov/html/mancb3/html/communitygroups/community-group-listings.shtml</a> Proof of conspicuous posting of notices at the site for 7 days prior to the meeting (please include newspaper with date in photo or a timestamped photo).  Check which you are applying for:                                                                                                                                                                                                                                                                                                                                                                                                                                                                                                                                                                                                                                                                                                                                                                                                                                                                                                                                                                                                                                                                                                                                                                                                                                                                                                                                                                                                                              | X          | · · · · · · · · · · · · · · · · · · ·                                                               |
| sports bar, combination restaurant/bar. (petition provided)  Notice of proposed business to block or tenant association if one exists. You can find community groups and contact information on the CB 3 website:  http://www.nyc.gov/html/mancb3/html/communitygroups/community_group_listings.shtml Proof of conspicuous posting of notices at the site for 7 days prior to the meeting (please include newspaper with date in photo or a timestamped photo).  Check which you are applying for: In new liquor license apply: In sale of assets upgrade (change of class) of an existing liquor license  Check if either of these apply: In sale of assets upgrade (change of class) of an existing liquor license  Today's Date:  1                                                                                                                                                                                                                                                                                                                                                                                                                                                                                                                                                                                                                                                                                                                                                                                                                                                                                                                                                                                                                                                                                                                                                                                                                                                                                                                                                                                        |            | · · · · · · · · · · · · · · · · · · ·                                                               |
| Notice of proposed business to block or tenant association if one exists. You can find community groups and contact information on the CB 3 website: <a href="http://www.nyc.gov/html/mancb3/html/communitygroups/community_group_listings.shtml">http://www.nyc.gov/html/mancb3/html/communitygroups/community_group_listings.shtml</a> Proof of conspicuous posting of notices at the site for 7 days prior to the meeting (please include newspaper with date in photo or a timestamped photo).  Check which you are applying for:                                                                                                                                                                                                                                                                                                                                                                                                                                                                                                                                                                                                                                                                                                                                                                                                                                                                                                                                                                                                                                                                                                                                                                                                                                                                                                                                                                                                                                                                                                                                                                                         |            | • , ,                                                                                               |
| groups and contact information on the CB 3 website: <a href="http://www.nyc.gov/html/mancb3/html/communitygroups/community_group_listings.shtml">http://www.nyc.gov/html/mancb3/html/communitygroups/community_group_listings.shtml</a> Proof of conspicuous posting of notices at the site for 7 days prior to the meeting (please include newspaper with date in photo or a timestamped photo).  Check which you are applying for:                                                                                                                                                                                                                                                                                                                                                                                                                                                                                                                                                                                                                                                                                                                                                                                                                                                                                                                                                                                                                                                                                                                                                                                                                                                                                                                                                                                                                                                                                                                                                                                                                                                                                          | _          | · · · · · · · · · · · · · · · · · · ·                                                               |
| http://www.nyc.gov/html/mancb3/html/communitygroups/community_group_listings.shtml Proof of conspicuous posting of notices at the site for 7 days prior to the meeting (please include newspaper with date in photo or a timestamped photo).  Check which you are applying for:     new liquor license                                                                                                                                                                                                                                                                                                                                                                                                                                                                                                                                                                                                                                                                                                                                                                                                                                                                                                                                                                                                                                                                                                                                                                                                                                                                                                                                                                                                                                                                                                                                                                                                                                                                                                                                                                                                                        | ×          | ·                                                                                                   |
| Proof of conspicuous posting of notices at the site for 7 days prior to the meeting (please include newspaper with date in photo or a timestamped photo).  Check which you are applying for: In new liquor license alteration of an existing liquor license corporate change  Check if either of these apply: In sale of assets upgrade (change of class) of an existing liquor license  Today's Date: 09/22/2021  If applying for sale of assets, you must bring letter from current owner confirming that you are buying business or have the seller come with you to the meeting.  Is location currently licensed? Yes No Type of license: N/A  If alteration, describe nature of alteration: N/A  Previous or current use of the location: BAR  Corporation and trade name of current license: HUZZAH LLC D/B/A FINNERTY'S IRISHPUB  APPLICANT:  Premise address: 221 2ND AVENUE NEW YORK, NY 10003  Cross streets: EAST13 STREET AND EAST14 STREET  Name of applicant and all principals: GIOVANNI CHAVARRIA, JAKE YONT, AND EVAN HAWKINS                                                                                                                                                                                                                                                                                                                                                                                                                                                                                                                                                                                                                                                                                                                                                                                                                                                                                                                                                                                                                                                                                |            |                                                                                                     |
| newspaper with date in photo or a timestamped photo).  Check which you are applying for:     □ new liquor license   □ alteration of an existing liquor license   □ corporate change  Check if either of these apply:     □ sale of assets   □ upgrade (change of class) of an existing liquor license  Today's Date: 09/22/2021  If applying for sale of assets, you must bring letter from current owner confirming that you are buying business or have the seller come with you to the meeting.  Is location currently licensed? □ Yes ☒ No                                                                                                                                                                                                                                                                                                                                                                                                                                                                                                                                                                                                                                                                                                                                                                                                                                                                                                                                                                                                                                                                                                                                                                                                                                                                                                                                                                                                                                                                                                                                                                                | ◡          |                                                                                                     |
| Check which you are applying for:  ☐ new liquor license ☐ alteration of an existing liquor license ☐ corporate change  Check if either of these apply: ☐ sale of assets ☐ upgrade (change of class) of an existing liquor license  Today's Date: 09/22/2021  If applying for sale of assets, you must bring letter from current owner confirming that you are buying business or have the seller come with you to the meeting.  Is location currently licensed? ☐ Yes ☒ No Type of license: N/A  If alteration, describe nature of alteration: N/A  Previous or current use of the location: BAR  Corporation and trade name of current license: HUZZAH LLC D/B/A FINNERTY'S IRISH PUB  APPLICANT:  Premise address: 221 2ND AVENUE NEW YORK, NY 10003  Cross streets: EAST13 STREET AND EAST14 STREET  Name of applicant and all principals: GIOVANNI CHAVARRIA, JAKE YONT, AND EVAN HAWKINS                                                                                                                                                                                                                                                                                                                                                                                                                                                                                                                                                                                                                                                                                                                                                                                                                                                                                                                                                                                                                                                                                                                                                                                                                                 | Δ          | , , , , , , , , , , , , , , , , , , , ,                                                             |
| In a new liquor license  In alteration of an existing liquor license  In corporate change  In corporate  In corporate change  In corpo |            | newspaper with date in photo of a timestamped photoj.                                               |
| In a new liquor license  In alteration of an existing liquor license  In corporate change  In corporate  In corporate change  In corpo | Che        | ck which you are applying for:                                                                      |
| Check if either of these apply:  sale of assets upgrade (change of class) of an existing liquor license  Today's Date: 09/22/2021  If applying for sale of assets, you must bring letter from current owner confirming that you are buying business or have the seller come with you to the meeting.  Is location currently licensed? Yes No Type of license: N/A  If alteration, describe nature of alteration: N/A  Previous or current use of the location: BAR  Corporation and trade name of current license: HUZZAH LLC D/B/A FINNERTY'S IRISH PUB  APPLICANT:  Premise address: 221 2ND AVENUE NEW YORK, NY 10003  Cross streets: EAST 13 STREET AND EAST 14 STREET  Name of applicant and all principals: GIOVANNI CHAVARRIA, JAKE YONT, AND EVAN HAWKINS                                                                                                                                                                                                                                                                                                                                                                                                                                                                                                                                                                                                                                                                                                                                                                                                                                                                                                                                                                                                                                                                                                                                                                                                                                                                                                                                                             |            | , , , , ,                                                                                           |
| □ sale of assets □ upgrade (change of class) of an existing liquor license  Today's Date: 09/22/2021  If applying for sale of assets, you must bring letter from current owner confirming that you are buying business or have the seller come with you to the meeting.  Is location currently licensed? □ Yes ☒ No Type of license: N/A  If alteration, describe nature of alteration: N/A  Previous or current use of the location: BAR  Corporation and trade name of current license: HUZZAH LLC D/B/A FINNERTY'S IRISH PUB  APPLICANT:  Premise address: 221 2ND AVENUE NEW YORK, NY 10003  Cross streets: EAST13 STREET AND EAST14 STREET  Name of applicant and all principals: GIOVANNI CHAVARRIA, JAKE YONT, AND EVAN HAWKINS                                                                                                                                                                                                                                                                                                                                                                                                                                                                                                                                                                                                                                                                                                                                                                                                                                                                                                                                                                                                                                                                                                                                                                                                                                                                                                                                                                                        |            |                                                                                                     |
| If applying for sale of assets, you must bring letter from current owner confirming that you are buying business or have the seller come with you to the meeting.  Is location currently licensed?  No Type of license: N/A  If alteration, describe nature of alteration: N/A  Previous or current use of the location: BAR  Corporation and trade name of current license: HUZZAH LLC D/B/A FINNERTY'S IRISH PUB  APPLICANT:  Premise address: 221 2ND AVENUE NEW YORK, NY 10003  Cross streets: EAST13 STREET AND EAST14 STREET  Name of applicant and all principals: GIOVANNI CHAVARRIA, JAKE YONT, AND EVAN HAWKINS                                                                                                                                                                                                                                                                                                                                                                                                                                                                                                                                                                                                                                                                                                                                                                                                                                                                                                                                                                                                                                                                                                                                                                                                                                                                                                                                                                                                                                                                                                     | Che        | ck if either of these apply:                                                                        |
| If applying for sale of assets, you must bring letter from current owner confirming that you are buying business or have the seller come with you to the meeting.  Is location currently licensed?  Yes No Type of license: N/A  If alteration, describe nature of alteration: N/A  Previous or current use of the location: BAR  Corporation and trade name of current license: HUZZAH LLC D/B/A FINNERTY'S IRISH PUB  APPLICANT:  Premise address: 221 2ND AVENUE NEW YORK, NY 10003  Cross streets: EAST 13 STREET AND EAST 14 STREET  Name of applicant and all principals: GIOVANNI CHAVARRIA, JAKE YONT, AND EVAN HAWKINS                                                                                                                                                                                                                                                                                                                                                                                                                                                                                                                                                                                                                                                                                                                                                                                                                                                                                                                                                                                                                                                                                                                                                                                                                                                                                                                                                                                                                                                                                               | <b>□</b> s | ale of assets upgrade (change of class) of an existing liquor license                               |
| If applying for sale of assets, you must bring letter from current owner confirming that you are buying business or have the seller come with you to the meeting.  Is location currently licensed?  Yes No Type of license: N/A  If alteration, describe nature of alteration: N/A  Previous or current use of the location: BAR  Corporation and trade name of current license: HUZZAH LLC D/B/A FINNERTY'S IRISH PUB  APPLICANT:  Premise address: 221 2ND AVENUE NEW YORK, NY 10003  Cross streets: EAST 13 STREET AND EAST 14 STREET  Name of applicant and all principals: GIOVANNI CHAVARRIA, JAKE YONT, AND EVAN HAWKINS                                                                                                                                                                                                                                                                                                                                                                                                                                                                                                                                                                                                                                                                                                                                                                                                                                                                                                                                                                                                                                                                                                                                                                                                                                                                                                                                                                                                                                                                                               |            |                                                                                                     |
| If applying for sale of assets, you must bring letter from current owner confirming that you are buying business or have the seller come with you to the meeting.  Is location currently licensed?  Yes No Type of license: N/A  If alteration, describe nature of alteration: N/A  Previous or current use of the location: BAR  Corporation and trade name of current license: HUZZAH LLC D/B/A FINNERTY'S IRISH PUB  APPLICANT:  Premise address: 221 2ND AVENUE NEW YORK, NY 10003  Cross streets: EAST 13 STREET AND EAST 14 STREET  Name of applicant and all principals: GIOVANNI CHAVARRIA, JAKE YONT, AND EVAN HAWKINS                                                                                                                                                                                                                                                                                                                                                                                                                                                                                                                                                                                                                                                                                                                                                                                                                                                                                                                                                                                                                                                                                                                                                                                                                                                                                                                                                                                                                                                                                               | Tod        | av's Date: 09/22/2021                                                                               |
| business or have the seller come with you to the meeting.  Is location currently licensed?  Yes No Type of license: N/A  If alteration, describe nature of alteration: N/A  Previous or current use of the location: BAR  Corporation and trade name of current license: HUZZAH LLC D/B/A FINNERTY'S IRISH PUB  APPLICANT:  Premise address: 221 2ND AVENUE NEW YORK, NY 10003  Cross streets: EAST13 STREET AND EAST14 STREET  Name of applicant and all principals: GIOVANNI CHAVARRIA, JAKE YONT, AND EVAN HAWKINS                                                                                                                                                                                                                                                                                                                                                                                                                                                                                                                                                                                                                                                                                                                                                                                                                                                                                                                                                                                                                                                                                                                                                                                                                                                                                                                                                                                                                                                                                                                                                                                                         | 100        | uy 5 Dutc                                                                                           |
| business or have the seller come with you to the meeting.  Is location currently licensed?  Yes No Type of license: N/A  If alteration, describe nature of alteration: N/A  Previous or current use of the location: BAR  Corporation and trade name of current license: HUZZAH LLC D/B/A FINNERTY'S IRISH PUB  APPLICANT:  Premise address: 221 2ND AVENUE NEW YORK, NY 10003  Cross streets: EAST13 STREET AND EAST14 STREET  Name of applicant and all principals: GIOVANNI CHAVARRIA, JAKE YONT, AND EVAN HAWKINS                                                                                                                                                                                                                                                                                                                                                                                                                                                                                                                                                                                                                                                                                                                                                                                                                                                                                                                                                                                                                                                                                                                                                                                                                                                                                                                                                                                                                                                                                                                                                                                                         | If a       | oplying for sale of assets, you must bring letter from current owner confirming that you are buying |
| Is location currently licensed?    Yes    No                                                                                                                                                                                                                                                                                                                                                                                                                                                                                                                                                                                                                                                                                                                                                                                                                                                                                                                                                                                                                                                                                                                                                                                                                                                                                                                                                                                                                                                                                                                                                                                                                                                                                                                                                                                                                                                                                                                                                                                                                                                                                  | -          |                                                                                                     |
| If alteration, describe nature of alteration: N/A  Previous or current use of the location: BAR  Corporation and trade name of current license: HUZZAH LLC D/B/A FINNERTY'S IRISH PUB  APPLICANT:  Premise address: 221 2ND AVENUENEW YORK, NY 10003  Cross streets: EAST13 STREET AND EAST14 STREET  Name of applicant and all principals: GIOVANNI CHAVARRIA, JAKE YONT, AND EVAN HAWKINS                                                                                                                                                                                                                                                                                                                                                                                                                                                                                                                                                                                                                                                                                                                                                                                                                                                                                                                                                                                                                                                                                                                                                                                                                                                                                                                                                                                                                                                                                                                                                                                                                                                                                                                                   |            | · · · · · · · · · · · · · · · · · · ·                                                               |
| Previous or current use of the location:  BAR  Corporation and trade name of current license:  HUZZAH LLC D/B/A FINNERTY'S IRISH PUB  APPLICANT:  Premise address:  221 2ND AVENUE NEW YORK, NY 10003  Cross streets:  EAST 13 STREET AND EAST 14 STREET  Name of applicant and all principals:  GIOVANNI CHAVARRIA, JAKE YONT, AND EVAN HAWKINS                                                                                                                                                                                                                                                                                                                                                                                                                                                                                                                                                                                                                                                                                                                                                                                                                                                                                                                                                                                                                                                                                                                                                                                                                                                                                                                                                                                                                                                                                                                                                                                                                                                                                                                                                                              |            |                                                                                                     |
| Corporation and trade name of current license: HUZZAH LLC D/B/A FINNERTY'S IRISH PUB  APPLICANT: Premise address: 221 2ND AVENUENEW YORK, NY 10003 Cross streets: EAST 13 STREET AND EAST 14 STREET Name of applicant and all principals: GIOVANNI CHAVARRIA, JAKE YONT, AND EVAN HAWKINS                                                                                                                                                                                                                                                                                                                                                                                                                                                                                                                                                                                                                                                                                                                                                                                                                                                                                                                                                                                                                                                                                                                                                                                                                                                                                                                                                                                                                                                                                                                                                                                                                                                                                                                                                                                                                                     |            |                                                                                                     |
| APPLICANT:  Premise address: 221 2ND AVENUENEW YORK, NY 10003  Cross streets: EAST 13 STREET AND EAST 14 STREET  Name of applicant and all principals: GIOVANNI CHAVARRIA, JAKE YONT, AND EVAN HAWKINS                                                                                                                                                                                                                                                                                                                                                                                                                                                                                                                                                                                                                                                                                                                                                                                                                                                                                                                                                                                                                                                                                                                                                                                                                                                                                                                                                                                                                                                                                                                                                                                                                                                                                                                                                                                                                                                                                                                        | Pre        | vious or current use of the location: DAR                                                           |
| APPLICANT:  Premise address: 221 2ND AVENUENEW YORK, NY 10003  Cross streets: EAST 13 STREET AND EAST 14 STREET  Name of applicant and all principals: GIOVANNI CHAVARRIA, JAKE YONT, AND EVAN HAWKINS                                                                                                                                                                                                                                                                                                                                                                                                                                                                                                                                                                                                                                                                                                                                                                                                                                                                                                                                                                                                                                                                                                                                                                                                                                                                                                                                                                                                                                                                                                                                                                                                                                                                                                                                                                                                                                                                                                                        | Cor        | poration and trade name of current license: HUZZAH LLC D/B/A FINNERTY'S IRISH PUB                   |
| Premise address: 221 2ND AVENUENEW YORK, NY 10003  Cross streets: EAST13 STREET AND EAST14 STREET  Name of applicant and all principals: GIOVANNI CHAVARRIA, JAKE YONT, AND EVAN HAWKINS                                                                                                                                                                                                                                                                                                                                                                                                                                                                                                                                                                                                                                                                                                                                                                                                                                                                                                                                                                                                                                                                                                                                                                                                                                                                                                                                                                                                                                                                                                                                                                                                                                                                                                                                                                                                                                                                                                                                      |            |                                                                                                     |
| Premise address: 221 2ND AVENUENEW YORK, NY 10003  Cross streets: EAST13 STREET AND EAST14 STREET  Name of applicant and all principals: GIOVANNI CHAVARRIA, JAKE YONT, AND EVAN HAWKINS                                                                                                                                                                                                                                                                                                                                                                                                                                                                                                                                                                                                                                                                                                                                                                                                                                                                                                                                                                                                                                                                                                                                                                                                                                                                                                                                                                                                                                                                                                                                                                                                                                                                                                                                                                                                                                                                                                                                      | ΔΡΡ        | PLICANT                                                                                             |
| Cross streets: EAST 13 STREET AND EAST 14 STREET  Name of applicant and all principals: GIOVANNI CHAVARRIA, JAKE YONT, AND EVAN HAWKINS                                                                                                                                                                                                                                                                                                                                                                                                                                                                                                                                                                                                                                                                                                                                                                                                                                                                                                                                                                                                                                                                                                                                                                                                                                                                                                                                                                                                                                                                                                                                                                                                                                                                                                                                                                                                                                                                                                                                                                                       |            |                                                                                                     |
| Name of applicant and all principals: GIOVANNI CHAVARRIA, JAKE YONT, AND EVAN HAWKINS                                                                                                                                                                                                                                                                                                                                                                                                                                                                                                                                                                                                                                                                                                                                                                                                                                                                                                                                                                                                                                                                                                                                                                                                                                                                                                                                                                                                                                                                                                                                                                                                                                                                                                                                                                                                                                                                                                                                                                                                                                         | Piei       | EACT12 CTDEET AND EACT14 CTDEET                                                                     |
|                                                                                                                                                                                                                                                                                                                                                                                                                                                                                                                                                                                                                                                                                                                                                                                                                                                                                                                                                                                                                                                                                                                                                                                                                                                                                                                                                                                                                                                                                                                                                                                                                                                                                                                                                                                                                                                                                                                                                                                                                                                                                                                               |            |                                                                                                     |
| Trade name (DBA): PENDING                                                                                                                                                                                                                                                                                                                                                                                                                                                                                                                                                                                                                                                                                                                                                                                                                                                                                                                                                                                                                                                                                                                                                                                                                                                                                                                                                                                                                                                                                                                                                                                                                                                                                                                                                                                                                                                                                                                                                                                                                                                                                                     | Nan        | ne of applicant and all principals: GIOVANNI CHAVARRIA, JAKE YONT, AND EVAN HAWKINS                 |
| Trade name (DBA). PENDING                                                                                                                                                                                                                                                                                                                                                                                                                                                                                                                                                                                                                                                                                                                                                                                                                                                                                                                                                                                                                                                                                                                                                                                                                                                                                                                                                                                                                                                                                                                                                                                                                                                                                                                                                                                                                                                                                                                                                                                                                                                                                                     |            |                                                                                                     |
|                                                                                                                                                                                                                                                                                                                                                                                                                                                                                                                                                                                                                                                                                                                                                                                                                                                                                                                                                                                                                                                                                                                                                                                                                                                                                                                                                                                                                                                                                                                                                                                                                                                                                                                                                                                                                                                                                                                                                                                                                                                                                                                               | Trad       | de name (DRA). PENDING                                                                              |