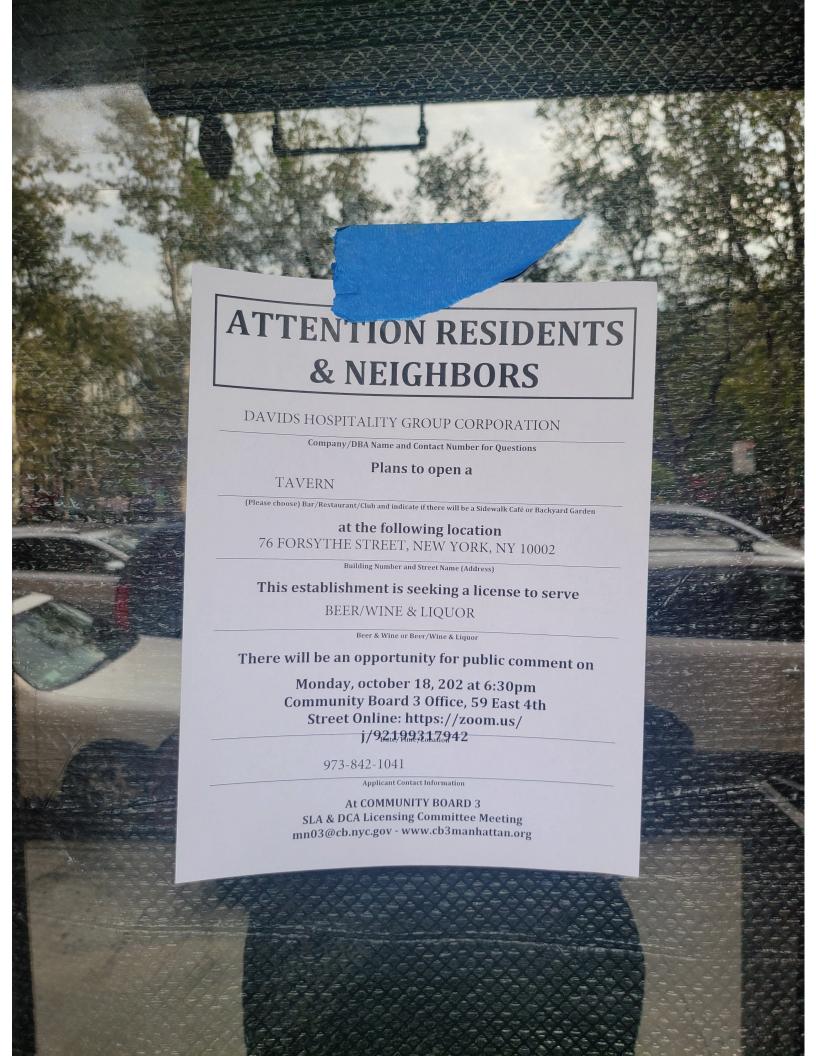

## **Community Board 3 Liquor License Application Questionnaire**

Please bring the following items to the meeting:

| NOT                                                                                             | E: ALL ITEMS MUST BE SUBMITTED FOR APPLICATION TO BE CONSIDERED.                                                                                          |  |  |  |  |  |  |  |  |
|-------------------------------------------------------------------------------------------------|-----------------------------------------------------------------------------------------------------------------------------------------------------------|--|--|--|--|--|--|--|--|
| ×                                                                                               | Photographs of the inside and outside of the premise.                                                                                                     |  |  |  |  |  |  |  |  |
| ×                                                                                               | Schematics, floor plans or architectural drawings of the inside of the premise.                                                                           |  |  |  |  |  |  |  |  |
| X                                                                                               | A proposed food and or drink menu.                                                                                                                        |  |  |  |  |  |  |  |  |
| Petition in support of proposed business or change in business with signatures from residential |                                                                                                                                                           |  |  |  |  |  |  |  |  |
|                                                                                                 | tenants at location and in buildings adjacent to, across the street from and behind proposed                                                              |  |  |  |  |  |  |  |  |
|                                                                                                 | location. Petition must give proposed hours and method of operation. For example: restaurant,                                                             |  |  |  |  |  |  |  |  |
| _                                                                                               | sports bar, combination restaurant/bar. (petition provided)                                                                                               |  |  |  |  |  |  |  |  |
| Notice of proposed business to block or tenant association if one exists. You can find com      |                                                                                                                                                           |  |  |  |  |  |  |  |  |
|                                                                                                 | groups and contact information on the CB 3 website:                                                                                                       |  |  |  |  |  |  |  |  |
|                                                                                                 | http://www.nyc.gov/html/mancb3/html/communitygroups/community_group_listings.shtml                                                                        |  |  |  |  |  |  |  |  |
| ×                                                                                               | Proof of conspicuous posting of notices at the site for 7 days prior to the meeting (please include newspaper with date in photo or a timestamped photo). |  |  |  |  |  |  |  |  |
|                                                                                                 | newspaper with date in photo or a timestamped photo).                                                                                                     |  |  |  |  |  |  |  |  |
| Chec                                                                                            | ck which you are applying for:                                                                                                                            |  |  |  |  |  |  |  |  |
|                                                                                                 | ew liquor license  alteration of an existing liquor license  corporate change                                                                             |  |  |  |  |  |  |  |  |
| _                                                                                               |                                                                                                                                                           |  |  |  |  |  |  |  |  |
| Che                                                                                             | ck if either of these apply:                                                                                                                              |  |  |  |  |  |  |  |  |
|                                                                                                 | ale of assets upgrade (change of class) of an existing liquor license                                                                                     |  |  |  |  |  |  |  |  |
|                                                                                                 |                                                                                                                                                           |  |  |  |  |  |  |  |  |
| Toda                                                                                            | ay's Date: AUGUST 23, 2021                                                                                                                                |  |  |  |  |  |  |  |  |
|                                                                                                 |                                                                                                                                                           |  |  |  |  |  |  |  |  |
| If ap                                                                                           | oplying for sale of assets, you must bring letter from current owner confirming that you are buying                                                       |  |  |  |  |  |  |  |  |
| busi                                                                                            | ness or have the seller come with you to the meeting.                                                                                                     |  |  |  |  |  |  |  |  |
| Is lo                                                                                           | cation currently licensed? ■ Yes ■ No Type of license: ON-PREMISES LIQUOR                                                                                 |  |  |  |  |  |  |  |  |
|                                                                                                 | teration, describe nature of alteration: N/A                                                                                                              |  |  |  |  |  |  |  |  |
| Prev                                                                                            | vious or current use of the location: RESTAURANT                                                                                                          |  |  |  |  |  |  |  |  |
| Corr                                                                                            | Corporation and trade name of current license: MEAT SHOP LLC Trade Name: THE POINTS WINE & ALE ROOM                                                       |  |  |  |  |  |  |  |  |
| 00.7                                                                                            |                                                                                                                                                           |  |  |  |  |  |  |  |  |
| 4.00                                                                                            | LICANIT.                                                                                                                                                  |  |  |  |  |  |  |  |  |
|                                                                                                 | LICANT:                                                                                                                                                   |  |  |  |  |  |  |  |  |
|                                                                                                 | nise address: 76 FORSYTH ST - SOUTH STORE, NEW YORK, NY 10002                                                                                             |  |  |  |  |  |  |  |  |
|                                                                                                 | ss streets: GRAND STREET & HESTER STREET                                                                                                                  |  |  |  |  |  |  |  |  |
| Nam                                                                                             | ne of applicant and all principals: DAVID HOSPITALITY GOUP CORPORATION DAVID SUAREZ                                                                       |  |  |  |  |  |  |  |  |
|                                                                                                 | • • • • • • • • • • • • • • • • • • • •                                                                                                                   |  |  |  |  |  |  |  |  |
| Trad                                                                                            | le name (DRA): TO BE DETERMINED                                                                                                                           |  |  |  |  |  |  |  |  |