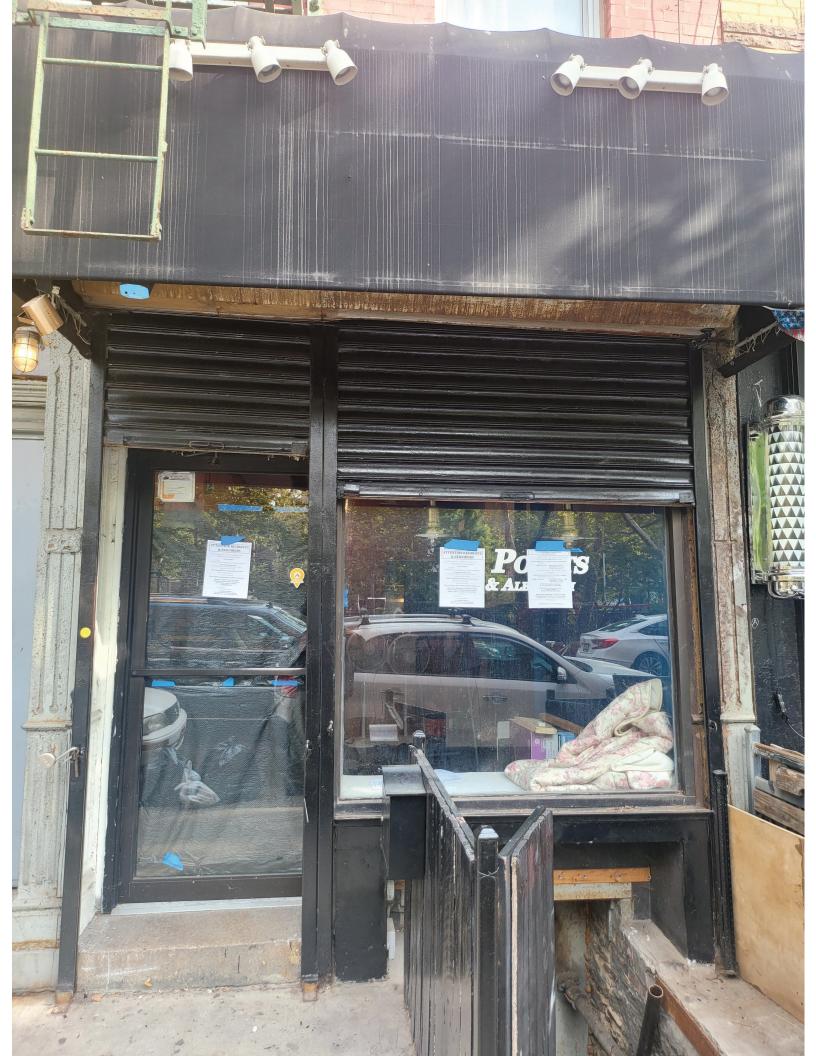

## **Community Board 3 Liquor License Application Questionnaire**

Please bring the following items to the meeting:

| NOT                                                                                             | E: ALL ITEMS MUST BE SUBMITTED FOR APPLICATION TO BE CONSIDERED.                                                                                          |  |  |  |  |  |  |  |  |
|-------------------------------------------------------------------------------------------------|-----------------------------------------------------------------------------------------------------------------------------------------------------------|--|--|--|--|--|--|--|--|
| ×                                                                                               | Photographs of the inside and outside of the premise.                                                                                                     |  |  |  |  |  |  |  |  |
| ×                                                                                               | Schematics, floor plans or architectural drawings of the inside of the premise.                                                                           |  |  |  |  |  |  |  |  |
| X                                                                                               | A proposed food and or drink menu.                                                                                                                        |  |  |  |  |  |  |  |  |
| Petition in support of proposed business or change in business with signatures from residential |                                                                                                                                                           |  |  |  |  |  |  |  |  |
|                                                                                                 | tenants at location and in buildings adjacent to, across the street from and behind proposed                                                              |  |  |  |  |  |  |  |  |
|                                                                                                 | location. Petition must give proposed hours and method of operation. For example: restaurant,                                                             |  |  |  |  |  |  |  |  |
| _                                                                                               | sports bar, combination restaurant/bar. (petition provided)                                                                                               |  |  |  |  |  |  |  |  |
| Notice of proposed business to block or tenant association if one exists. You can find com      |                                                                                                                                                           |  |  |  |  |  |  |  |  |
|                                                                                                 | groups and contact information on the CB 3 website:                                                                                                       |  |  |  |  |  |  |  |  |
|                                                                                                 | http://www.nyc.gov/html/mancb3/html/communitygroups/community_group_listings.shtml                                                                        |  |  |  |  |  |  |  |  |
| ×                                                                                               | Proof of conspicuous posting of notices at the site for 7 days prior to the meeting (please include newspaper with date in photo or a timestamped photo). |  |  |  |  |  |  |  |  |
|                                                                                                 | newspaper with date in photo or a timestamped photo).                                                                                                     |  |  |  |  |  |  |  |  |
| Chec                                                                                            | ck which you are applying for:                                                                                                                            |  |  |  |  |  |  |  |  |
|                                                                                                 | ew liquor license  alteration of an existing liquor license  corporate change                                                                             |  |  |  |  |  |  |  |  |
| _                                                                                               |                                                                                                                                                           |  |  |  |  |  |  |  |  |
| Che                                                                                             | ck if either of these apply:                                                                                                                              |  |  |  |  |  |  |  |  |
|                                                                                                 | ale of assets upgrade (change of class) of an existing liquor license                                                                                     |  |  |  |  |  |  |  |  |
|                                                                                                 |                                                                                                                                                           |  |  |  |  |  |  |  |  |
| Toda                                                                                            | ay's Date: AUGUST 23, 2021                                                                                                                                |  |  |  |  |  |  |  |  |
|                                                                                                 |                                                                                                                                                           |  |  |  |  |  |  |  |  |
| If ap                                                                                           | oplying for sale of assets, you must bring letter from current owner confirming that you are buying                                                       |  |  |  |  |  |  |  |  |
| busi                                                                                            | ness or have the seller come with you to the meeting.                                                                                                     |  |  |  |  |  |  |  |  |
| Is lo                                                                                           | cation currently licensed? ■ Yes ■ No Type of license: ON-PREMISES LIQUOR                                                                                 |  |  |  |  |  |  |  |  |
|                                                                                                 | teration, describe nature of alteration: N/A                                                                                                              |  |  |  |  |  |  |  |  |
| Prev                                                                                            | vious or current use of the location: RESTAURANT                                                                                                          |  |  |  |  |  |  |  |  |
| Corr                                                                                            | Corporation and trade name of current license: MEAT SHOP LLC Trade Name: THE POINTS WINE & ALE ROOM                                                       |  |  |  |  |  |  |  |  |
| 00.7                                                                                            |                                                                                                                                                           |  |  |  |  |  |  |  |  |
| 4.00                                                                                            | LICANIT.                                                                                                                                                  |  |  |  |  |  |  |  |  |
|                                                                                                 | LICANT:                                                                                                                                                   |  |  |  |  |  |  |  |  |
|                                                                                                 | nise address: 76 FORSYTH ST - SOUTH STORE, NEW YORK, NY 10002                                                                                             |  |  |  |  |  |  |  |  |
|                                                                                                 | ss streets: GRAND STREET & HESTER STREET                                                                                                                  |  |  |  |  |  |  |  |  |
| Nam                                                                                             | ne of applicant and all principals: DAVID HOSPITALITY GOUP CORPORATION DAVID SUAREZ                                                                       |  |  |  |  |  |  |  |  |
|                                                                                                 | • • • • • • • • • • • • • • • • • • • •                                                                                                                   |  |  |  |  |  |  |  |  |
| Trad                                                                                            | le name (DRA): TO BE DETERMINED                                                                                                                           |  |  |  |  |  |  |  |  |

Revised: February 2021 Page 1 of 5

| PREMISE:                                                                                                                                                                                                                                                            |  |  |  |  |  |  |  |
|---------------------------------------------------------------------------------------------------------------------------------------------------------------------------------------------------------------------------------------------------------------------|--|--|--|--|--|--|--|
| Type of building and number of floors: 5 STORY ATTACHED RESIDENTIAL WITH STORE                                                                                                                                                                                      |  |  |  |  |  |  |  |
| Will any outside area or sidewalk cafe be used for the sale or consumption of alcoholic beverages?  *Includes roof & yard* □ Yes ☑ No If Yes, describe and show on diagram:                                                                                         |  |  |  |  |  |  |  |
| Does premise have a valid Certificate of Occupancy and all appropriate permits, including for any back o side yard use? ■ Yes ■ No What is maximum NUMBER of people permitted? 74                                                                                   |  |  |  |  |  |  |  |
| Do you plan to apply for Public Assembly permit? ☐ Yes ☒ No                                                                                                                                                                                                         |  |  |  |  |  |  |  |
| What is the zoning designation (check zoning using map: <a href="http://gis.nyc.gov/doitt/nycitymap/">http://gis.nyc.gov/doitt/nycitymap/</a> - please give specific zoning designation, such as R8 or C2): <a href="http://gis.nyc.gov/doitt/nycitymap/">C6-1G</a> |  |  |  |  |  |  |  |
| PROPOSED METHOD OF OPERATION:  Will any other business besides food or alcohol service be conducted at premise? □ Yes ☑ No  If yes, please describe what type: N/A                                                                                                  |  |  |  |  |  |  |  |
| What are the proposed days/hours of operation? (Specify days and hours each day and hours of outdoo space) SUN THRU THURSDAY 5PM TO 2AM SAT AND SUN 5PM TO 4AM                                                                                                      |  |  |  |  |  |  |  |
| Number of tables? 5 TABLES Total number of seats? 14 SEATS                                                                                                                                                                                                          |  |  |  |  |  |  |  |
| How many stand-up bars/ bar seats are located on the premise? 1                                                                                                                                                                                                     |  |  |  |  |  |  |  |
| (A <b>stand up bar</b> is any bar or counter (whether with seating or not) over which a patron can order, pay                                                                                                                                                       |  |  |  |  |  |  |  |
| for and receive an alcoholic beverage)                                                                                                                                                                                                                              |  |  |  |  |  |  |  |
| Describe all bars (length, shape and location): 10 FEET - L-SHAPED - GROUND FLOOR                                                                                                                                                                                   |  |  |  |  |  |  |  |
| Does premise have a full kitchen ■ Yes ☑ No?                                                                                                                                                                                                                        |  |  |  |  |  |  |  |
| Does it have a food preparation area?   ✓ Yes   ✓ No (If any, show on diagram)                                                                                                                                                                                      |  |  |  |  |  |  |  |
| Is food available for sale?   ■ Yes  No If yes, describe type of food and submit a menu                                                                                                                                                                             |  |  |  |  |  |  |  |
| What are the hours kitchen will be open? N/A                                                                                                                                                                                                                        |  |  |  |  |  |  |  |
| Will a manager or principal always be on site? ■ Yes ■ No If yes, which? OWNER                                                                                                                                                                                      |  |  |  |  |  |  |  |
| How many employees will there be? 2 EMPLOYEES                                                                                                                                                                                                                       |  |  |  |  |  |  |  |
| Do you have or plan to install ☐ French doors ☐ accordion doors or ☐ windows?                                                                                                                                                                                       |  |  |  |  |  |  |  |
| Will there he TVs/monitors? 🗷 Ves 🗖 No (If Ves. how many?) 3                                                                                                                                                                                                        |  |  |  |  |  |  |  |