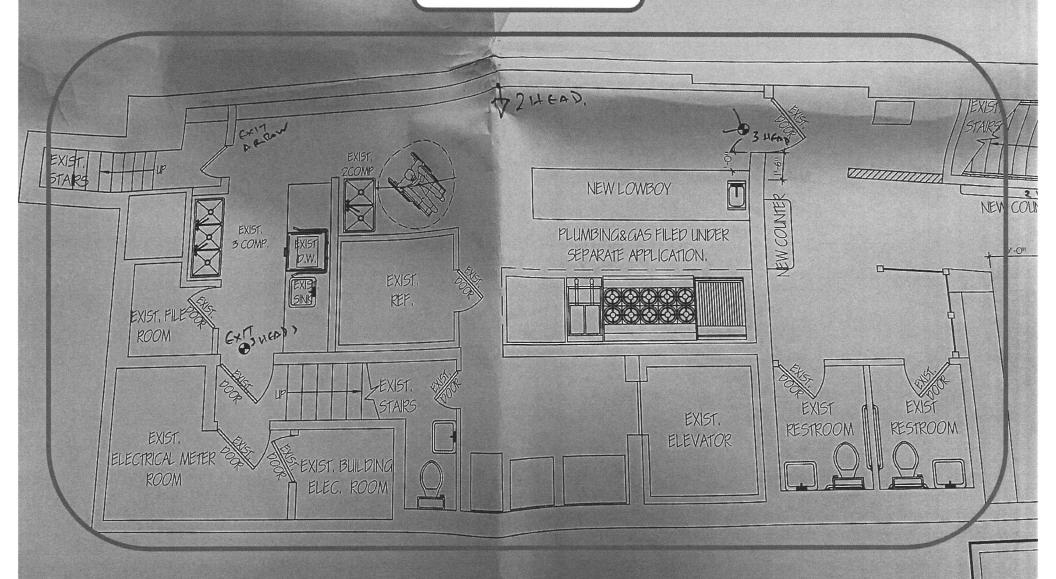

Revised: February 2021

| PREMISE:                                  | Mixed Commercial / Residential                                                                                  |
|-------------------------------------------|-----------------------------------------------------------------------------------------------------------------|
| Type of building and number of floors: _  | 2 Floor Restaurant (street & basement level)                                                                    |
| Will any outside area or sidewalk cafe be | e used for the sale or consumption of alcoholic beverages?                                                      |
|                                           | s, describe and show on diagram:                                                                                |
|                                           | s, describe and show on diagram.                                                                                |
|                                           | Occupancy and all appropriate permits, including for any back or                                                |
| side yard use? 🛛 Yes 🗖 No What is max     | ximum NUMBER of people permitted?                                                                               |
| Do you plan to apply for Public Assembly  | y permit? □ Yes▼□ No We already have this permit                                                                |
| What is the zoning designation (check zo  | oning using map: <a href="http://gis.nyc.gov/doitt/nycitymap/">http://gis.nyc.gov/doitt/nycitymap/</a> - please |
| give specific zoning designation, such as | R8 or C2):                                                                                                      |
| R7B                                       |                                                                                                                 |
| PROPOSED METHOD OF ORERATION              |                                                                                                                 |
| PROPOSED METHOD OF OPERATION:             | deleted on the Lean Land Land and All Property 2 Property and the                                               |
|                                           | alcohol service be conducted at premise? <b>T</b> Yes <b>T</b> No                                               |
| If yes, please describe what type:        |                                                                                                                 |
|                                           | peration? (Specify days and hours each day and hours of outdoor                                                 |
| nursday - Saturday, 12                    | PM - 4 AM                                                                                                       |
| Number of tables?                         | Total number of seats?                                                                                          |
| How many stand-up bars/ bar seats are     | located on the promise?                                                                                         |
|                                           | ,                                                                                                               |
|                                           | hether with seating or not) over which a patron can order, pay  Bar (1) Upstairs Entrance: Full Service Bar, L  |
| for and receive an alcoholic beverage)    | Shapric26694rarbugHagarv260"                                                                                    |
| Describe all bars (length, shape and loca | tion): Around Curve Bar (2) Downstairs: Full Service Bar, L Shape,                                              |
| Does premise have a full kitchen 💆 Yes    |                                                                                                                 |
| Does it have a food preparation area?     |                                                                                                                 |
| Is food available for sale? 🖊 Yes 🗖 No 1  | f yes, describe type of food and submit a menu                                                                  |
| What are the hours kitchen will be open   | All business hours                                                                                              |
| Will a manager or principal always be or  | n site? 🔽 Yes 🗖 No If yes, which?                                                                               |
| How many employees will there be?         | 10 - 30                                                                                                         |
| Do you have or plan to install <b></b>    | doors □ accordion doors or □ windows? No                                                                        |
| Will there be TVs/monitors? □ Yes □ N     | o (If Ves. how many?)                                                                                           |