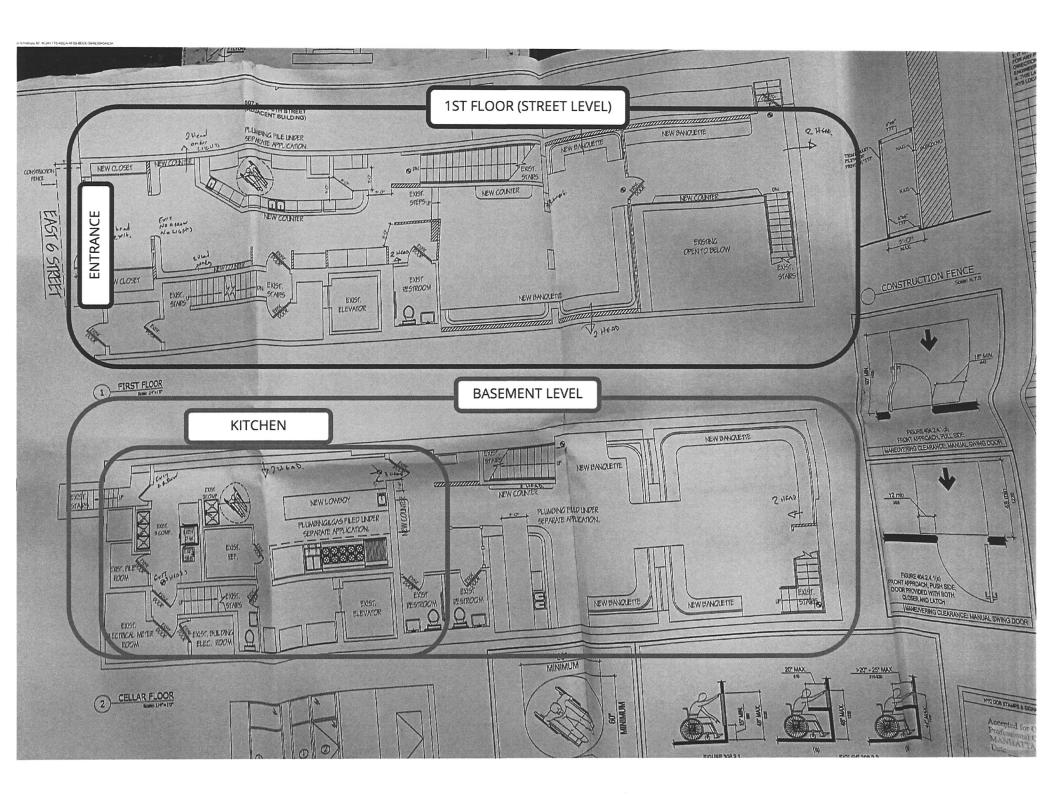

Revised: February 2021

| PREMISE:                                  | Mixed Commercial / Residential                                                                                  |
|-------------------------------------------|-----------------------------------------------------------------------------------------------------------------|
| Type of building and number of floors: _  | 2 Floor Restaurant (street & basement level)                                                                    |
| Will any outside area or sidewalk cafe be | e used for the sale or consumption of alcoholic beverages?                                                      |
|                                           | s, describe and show on diagram:                                                                                |
|                                           | s, describe and show on diagram.                                                                                |
|                                           | Occupancy and all appropriate permits, including for any back or                                                |
| side yard use? 🛛 Yes 🗖 No What is max     | ximum NUMBER of people permitted?                                                                               |
| Do you plan to apply for Public Assembly  | y permit? □ Yes▼□ No We already have this permit                                                                |
| What is the zoning designation (check zo  | oning using map: <a href="http://gis.nyc.gov/doitt/nycitymap/">http://gis.nyc.gov/doitt/nycitymap/</a> - please |
| give specific zoning designation, such as | R8 or C2):                                                                                                      |
| R7B                                       |                                                                                                                 |
| PROPOSED METHOD OF ORERATION              |                                                                                                                 |
| PROPOSED METHOD OF OPERATION:             | deleted on the Lean Land Land and All Property 2 Property and the                                               |
|                                           | alcohol service be conducted at premise? <b>T</b> Yes <b>T</b> No                                               |
| If yes, please describe what type:        |                                                                                                                 |
|                                           | peration? (Specify days and hours each day and hours of outdoor                                                 |
| nursday - Saturday, 12                    | PM - 4 AM                                                                                                       |
| Number of tables?                         | Total number of seats?                                                                                          |
| How many stand-up bars/ bar seats are     | located on the promise?                                                                                         |
|                                           | ,                                                                                                               |
|                                           | hether with seating or not) over which a patron can order, pay  Bar (1) Upstairs Entrance: Full Service Bar, L  |
| for and receive an alcoholic beverage)    | Shapric26694rarbugHagarv260"                                                                                    |
| Describe all bars (length, shape and loca | tion): Around Curve Bar (2) Downstairs: Full Service Bar, L Shape,                                              |
| Does premise have a full kitchen 💆 Yes    |                                                                                                                 |
| Does it have a food preparation area?     |                                                                                                                 |
| Is food available for sale? 🖊 Yes 🗖 No 1  | f yes, describe type of food and submit a menu                                                                  |
| What are the hours kitchen will be open   | All business hours                                                                                              |
| Will a manager or principal always be or  | n site? 🔽 Yes 🗖 No If yes, which?                                                                               |
| How many employees will there be?         | 10 - 30                                                                                                         |
| Do you have or plan to install <b></b>    | doors □ accordion doors or □ windows? No                                                                        |
| Will there be TVs/monitors? □ Yes □ N     | o (If Ves. how many?)                                                                                           |

Attach a separate diagram that indicates the location (name and address) and total number of establishments selling/serving beer, wine (B/W) or liquor (OP) for 2 blocks in each direction. Please indicate whether establishments have On-Premise (OP) licenses. Please label streets and avenues and identify your location. Use letters to indicate Bar, Restaurant, etc. The diagram must be submitted with the questionnaire to the Community Board before the meeting.