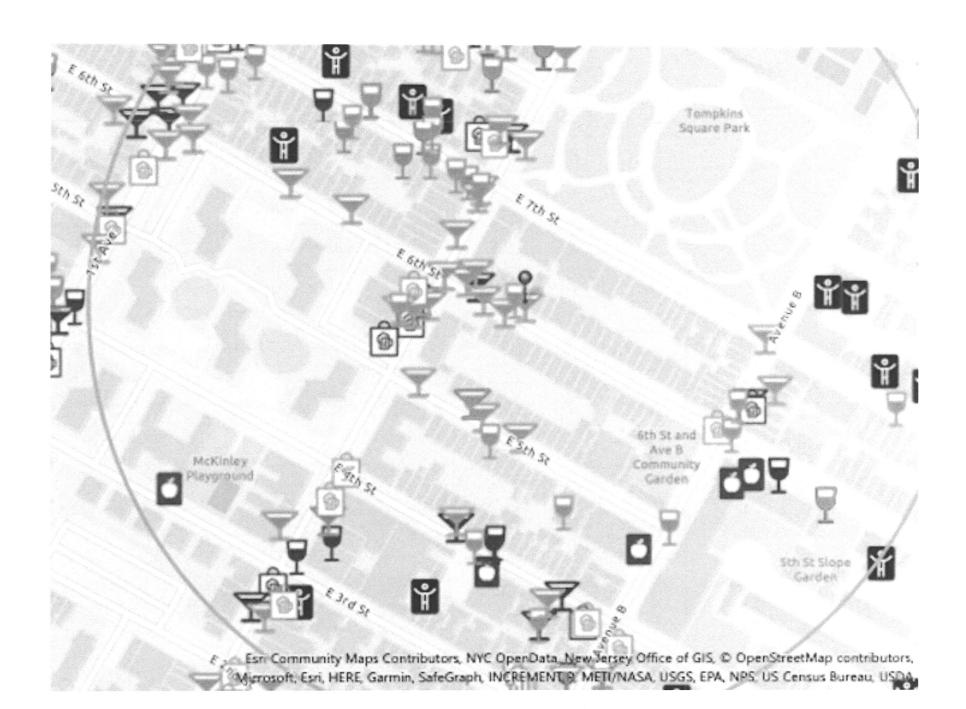

Attach a separate diagram that indicates the location (name and address) and total number of establishments selling/serving beer, wine (B/W) or liquor (OP) for 2 blocks in each direction. Please indicate whether establishments have On-Premise (OP) licenses. Please label streets and avenues and identify your location. Use letters to indicate Bar, Restaurant, etc. The diagram must be submitted with the questionnaire to the Community Board before the meeting.