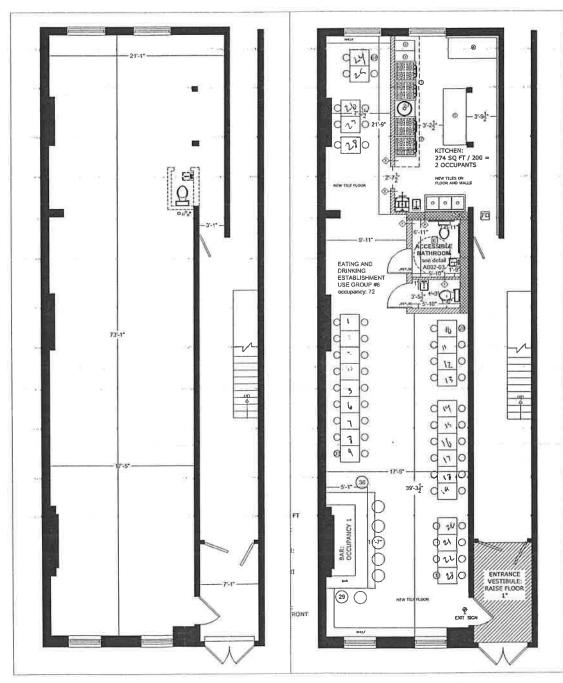

| PREMISE:                                                                                                                                                                                                             |
|----------------------------------------------------------------------------------------------------------------------------------------------------------------------------------------------------------------------|
| Type of building and number of floors: Four story, Mixed use Commercial and Residential Building                                                                                                                     |
| Will any outside area or sidewalk cafe be used for the sale or consumption of alcoholic beverages? (includes roof & yard) □ Yes ☒ No If Yes, describe and show on diagram:                                           |
| Does premise have a valid Certificate of Occupancy and all appropriate permits, including for any back or side yard use?   ■ Yes ■ No What is maximum NUMBER of people permitted? 74                                 |
| Do you plan to apply for Public Assembly permit?   Yes   No                                                                                                                                                          |
| What is the zoning designation (check zoning using map: <a href="http://gis.nyc.gov/doitt/nycitymap/">http://gis.nyc.gov/doitt/nycitymap/</a> - please give specific zoning designation, such as R8 or C2): R8B Zone |
|                                                                                                                                                                                                                      |
| PROPOSED METHOD OF OPERATION:                                                                                                                                                                                        |
| Will any other business besides food or alcohol service be conducted at premise? ☐ Yes ☒ No                                                                                                                          |
| If yes, please describe what type:                                                                                                                                                                                   |
| What are the proposed days/hours of operation? (Specify days and hours each day and hours of outdoor space) $\underline{^{11:00\text{am}-1:00\text{am}}}$ Monday-Sunday                                              |
|                                                                                                                                                                                                                      |
| Number of tables? 28 Total number of seats? 56+ 8 Barstools=64 seats                                                                                                                                                 |
| How many stand-up bars/ bar seats are located on the premise? One(1)with 8 bar stools                                                                                                                                |
| (A stand up bar is any bar or counter (whether with seating or not) over which a patron can order,                                                                                                                   |
| pay for and receive an alcoholic beverage)                                                                                                                                                                           |
| Describe all bars (length, shape and location): Square Bar with measurements of 11'7" x5'1"                                                                                                                          |
| Does premise have a full kitchen  Yes No?                                                                                                                                                                            |
| Does it have a food preparation area?   Yes   No (If any, show on diagram)  Yes   No (If any, show on diagram)                                                                                                       |
| Is food available for sale?  Yes  No If yes, describe type of food and submit a menu Japanese Food, see attached menu.                                                                                               |
| What are the hours kitchen will be open? Sunday-Thursday 11:30am-2:00am; Friday & Saturday 11:30am-3:00am                                                                                                            |
| Will a manager or principal always be on site? ■ Yes ■ No If yes, which? Ruth Koga                                                                                                                                   |
| How many employees will there be? approximately 20 employees                                                                                                                                                         |
| Do you have or plan to install $\square$ French doors $\square$ accordion doors or $\square$ windows?                                                                                                                |
| Will there be TVs/monitors? ■ Yes □ No (If Yes, how many?) approximately two (2)                                                                                                                                     |
| Will premise have music? ■ Yes ■ No                                                                                                                                                                                  |