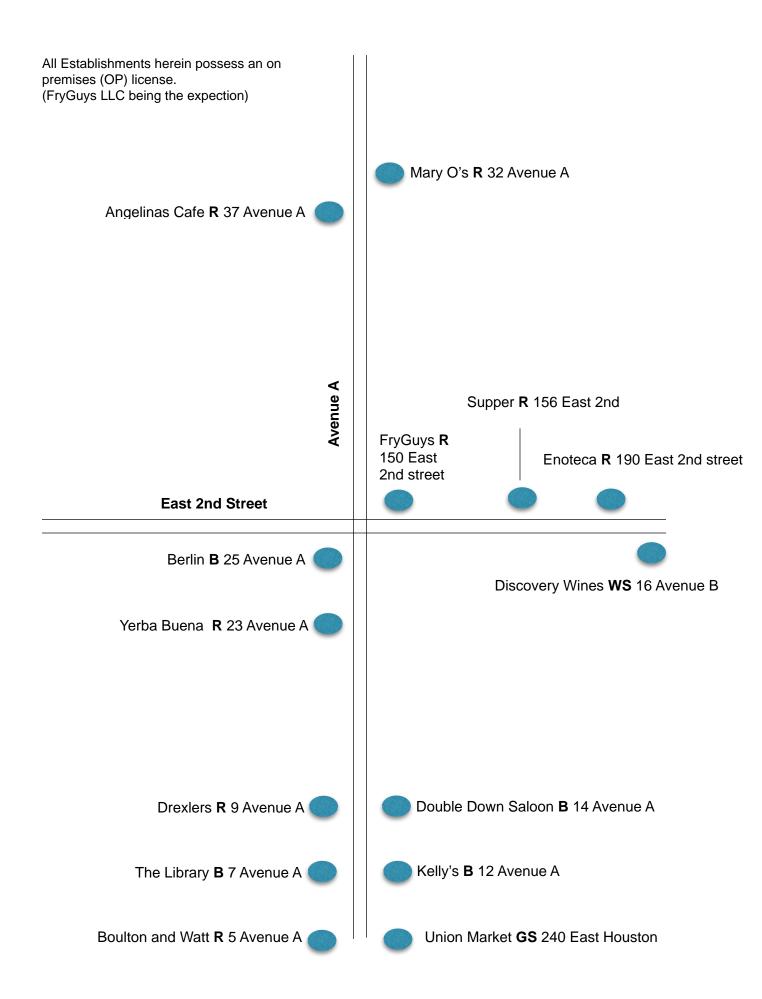

Attach a separate diagram that indicates the location **(name and address)** and total number of establishments selling/serving beer, wine (B/W) or liquor (OP) for 2 blocks in each direction. Please indicate whether establishments have On-Premise (OP) licenses. Please label streets and avenues and identify your location. Use letters to indicate **B**ar, **R**estaurant, etc. The diagram must be submitted with the questionnaire to the Community Board before the meeting.

### LOCATION:

| How many licensed establishments are within 1 block? 13                 |
|-------------------------------------------------------------------------|
| How many On-Premise (OP) liquor licenses are within 500 feet? 13        |
| Is premise within 200 feet of any school or place of worship?   Yes  No |