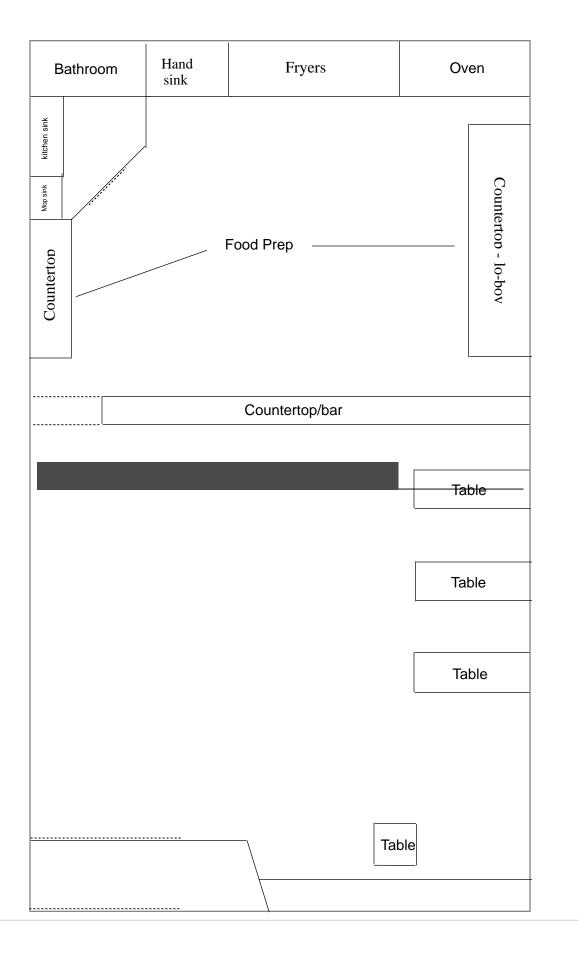

Revised: March 2015 Page 1 of 4

| PREMISE:                                                                                                                                                                           |
|------------------------------------------------------------------------------------------------------------------------------------------------------------------------------------|
| Type of building and number of floors: Mixed use building with 6 floors.                                                                                                           |
| Will any outside area or sidewalk cafe be used for the sale or consumption of alcoholic beverages?                                                                                 |
| (includes roof & yard)    Yes    No If Yes, describe and show on diagram:                                                                                                          |
| Does premise have a valid Certificate of Occupancy and all appropriate permits, including for any                                                                                  |
| back or side yard use? ■ Yes ■ No What is maximum NUMBER of people permitted? N/A                                                                                                  |
| Do you plan to apply for Public Assembly permit? ☐ Yes ☐ No                                                                                                                        |
| What is the zoning designation (check zoning using map: $\underline{\text{http://gis.nyc.gov/doitt/nycitymap/}}$ -                                                                 |
| please give specific zoning designation, such as R8 or C2): Commercial Overlay: C2-5 Zoning: R7A                                                                                   |
|                                                                                                                                                                                    |
| PROPOSED METHOD OF OPERATION:                                                                                                                                                      |
| Will any other business besides food or alcohol service be conducted at premise? $\square$ Yes $\square$ No                                                                        |
| If yes, please describe what type:                                                                                                                                                 |
| What are the proposed days/hours of operation? (Specify days and hours each day and hours of outdoor space) Sunday - Thursday 12:00pm - 2:00am, Friday - Saturday 12:00pm - 4:00am |
|                                                                                                                                                                                    |
| Number of tables? 4 tables Total number of seats? 13 seats                                                                                                                         |
| How many stand-up bars/ bar seats are located on the premise? 1 bar with 3 seats                                                                                                   |
| (A <b>stand up bar</b> is any bar or counter (whether with seating or not) over which a patron can order                                                                           |
| pay for and receive an alcoholic beverage)                                                                                                                                         |
| Describe all bars (length, shape and location): 6 foot rectangular bar toward rear of store.                                                                                       |
| Does premise have a full kitchen ■ Yes ■ No?                                                                                                                                       |
| Does it have a food preparation area? ■ Yes □ No (If any, show on diagram)                                                                                                         |
| Is food available for sale? ■ Yes □ No If yes, describe type of food and submit a menu Dishes are french fry based with a variety of meat, cheese, and sauce toppings.             |
| What are the hours kitchen will be open?  Sun - Thur 12pm - 2am, Fri - Sat 12pm - 2am  Marca and Makanzia                                                                          |
| Will a manager or principal always be on site? Yes No If yes, which?                                                                                                               |
| How many employees will there be? 4 employees                                                                                                                                      |
| Do you have or plan to install □ French doors □ accordion doors or □ windows?                                                                                                      |
| Will there be TVs/monitors? ■ Yes □ No (If Yes, how many?) 1 tv                                                                                                                    |
| Will premise have music? ■ Yes ■ No                                                                                                                                                |