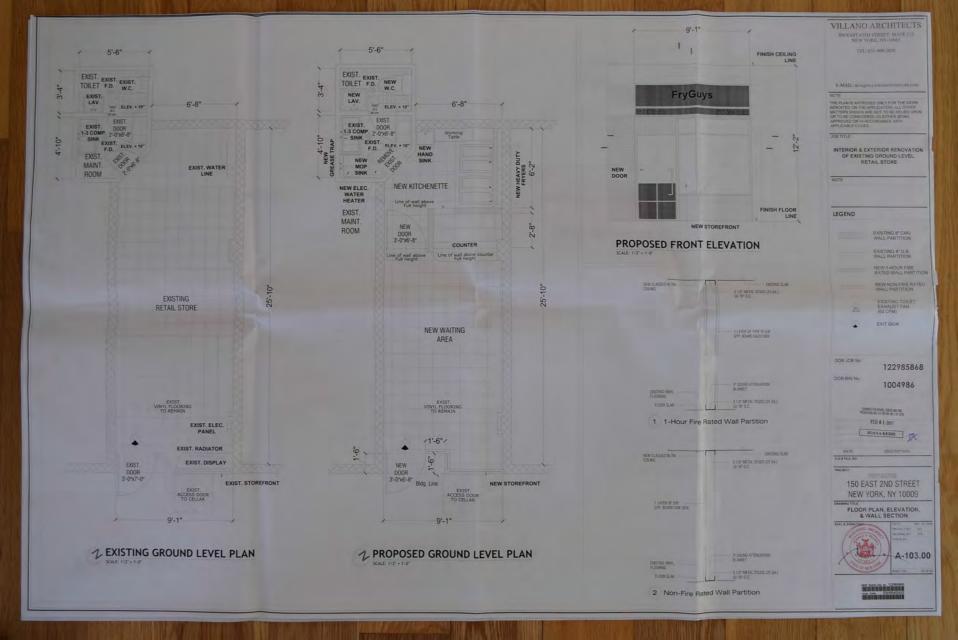

Ш ENUE

EAST 2nd ST.

PLOT PLAN

**Building & Property Information** 

Borough; Manhattan Block: 398 Lot: 60 Police Precinct 0 Owner: 148-150 E 2 ST LLC

Address: 150 EAST 2 STREET, NEW YORK 10009 Lot Area: 3450 af

Lot Frontage: 57.5' Lot Depth: 60 Year Built 1900 (estimated) Number of Buildings: 1

Number of Floors: 0 Gross Floor Area: 15,300 sf (estimated)

Residential Units: 20 Total # of Units: 25 Land Use: Multi-Pamily Walk-up Buildings Landmark: No

Historic District: No. Dept. of City Planning, PLUTO 16v1 & 2015 and other city agency sources

PROJECT SITE LOCATION MAP

Block 398 BN No. 1004986 Lot: 66 CB No. 103 Zoram R7A Data Group RES Map 12c Mus. Dwell Class HACA

EXISTING USE GROUP: C6 - RETAIL STORE PROPOSED USE GROUP! C-6 RETAIL STORE

City Service Information Police Patrol Borough:

Manhattan South Police Precinct: Fire Division: Fire Battalion: Fire Company: Engine 28 Health Area: 66.00 Health Center District: DOT Street Light Area:

INTERIOR & EXTERIOR RENOVATION OF EXISTING GROUND LEVEL RETAIL STORE

LEGEND

EXISTING TO/LET EXHAUST FAN (50 CFM)

DOB BIN No

122985868

1004986

FEB 0 1 2007 JOANA KEDIS

150 EAST 2ND STREET NEW YORK, NY 10009

NOTES, PLOT PLAN, & BLDG, INFORMATION

A-100.00