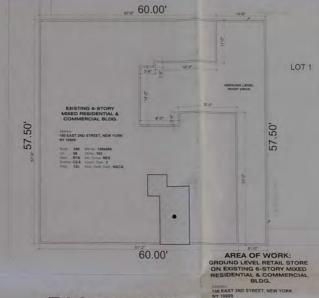

Ш ENUE

EAST 2nd ST.

PLOT PLAN

**Building & Property Information** 

Borough; Manhattan Block: 398 Lot: 60 Police Precinct 0 Owner: 148-150 E 2 ST LLC

Address: 150 EAST 2 STREET, NEW YORK 10009 Lot Area: 3450 af

Lot Frontage: 57.5' Lot Depth: 60 Year Built 1900 (estimated) Number of Buildings: 1

Number of Floors: 0 Gross Floor Area: 15,300 sf (estimated)

Residential Units: 20 Total # of Units: 25 Land Use: Multi-Pamily Walk-up Buildings Landmark: No

Historic District: No. Dept. of City Planning, PLUTO 16v1 & 2015 and other city agency sources

PROJECT SITE LOCATION MAP

Block 398 BN No. 1004986 Lot: 66 CB No. 103 Zoram R7A Data Group RES Map 12c Mus. Dwell Class HACA

EXISTING USE GROUP: C6 - RETAIL STORE PROPOSED USE GROUP! C-6 RETAIL STORE

City Service Information Police Patrol Borough:

Manhattan South Police Precinct: Fire Division: Fire Battalion: Fire Company: Engine 28 Health Area: 66.00 Health Center District: DOT Street Light Area: