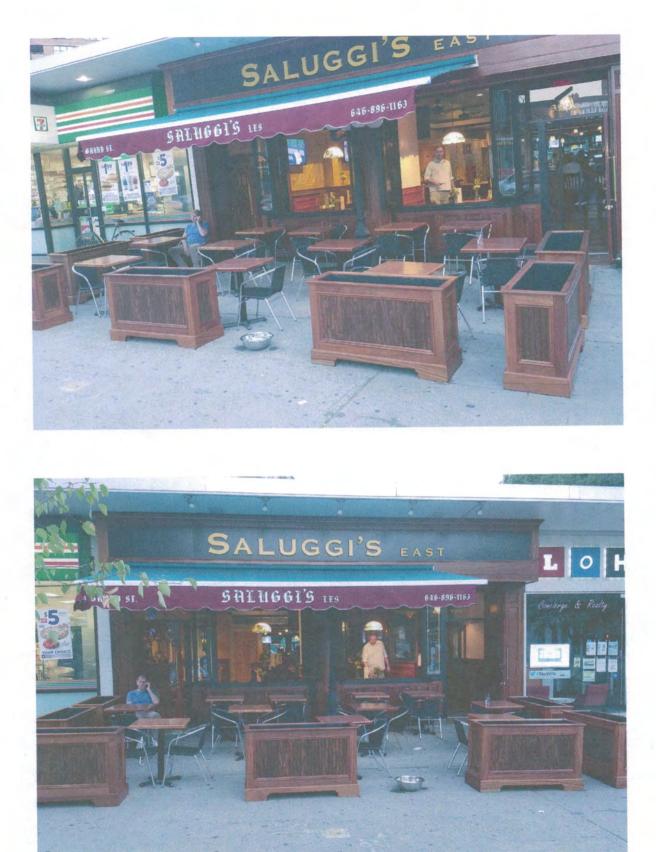

### **APPLICANT:**

Premise address: 399 Grand Street New York, NY 10002

Cross streets: Clinton Street and Essex Street

Name of applicant and all principals: Christopher Keane and William Wall

Trade name (DBA): Saluggi's East

### PREMISE:

Type of building and number of floors: Strip Mall, one floor

Will any outside area or sidewalk cafe be used for the sale or consumption of alcoholic beverages? *(includes roof & yard)* 🛛 Yes 🗖 No If Yes, describe and show on diagram:

Private Property 12PM- 10 PM Everyday

Number of tables? 11 Total number of seats? 22

How many stand-up bars/ bar seats are located on the premise? 1/18

(A **stand up bar** is any bar or counter (whether with seating or not) over which a patron can order, pay for and receive an alcoholic beverage)

Describe all bars (length, shape and location): Rectangular, 30ft by 8ft

Does premise have a full kitchen 🛛 Yes 🗖 No?

Does it have a food preparation area? 🛛 Yes 🗖 No (If any, show on diagram)

Is food available for sale? 🛛 Yes 🗖 No If yes, describe type of food and submit a menu