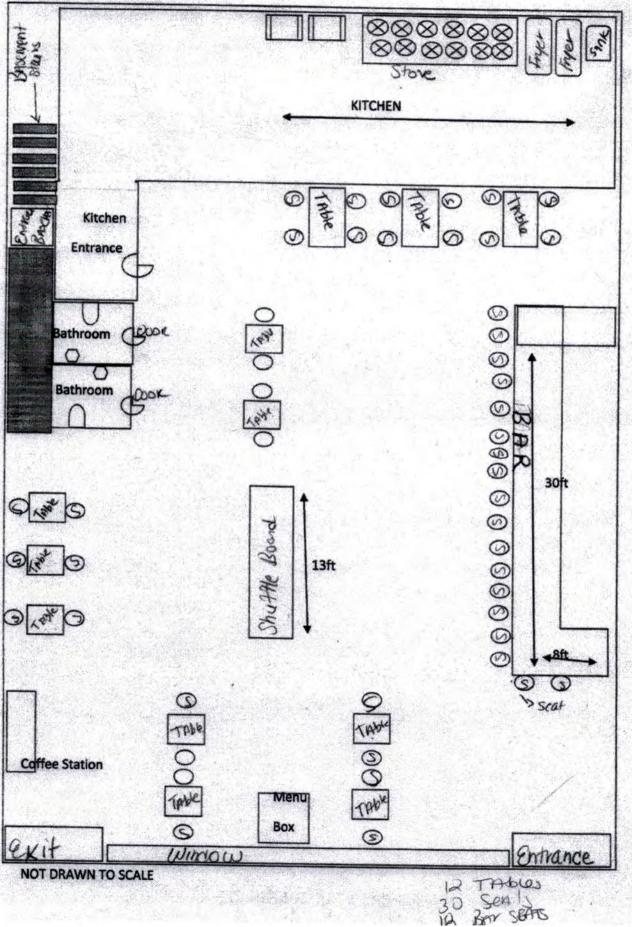

### PREMISE:

Type of building and number of floors: Strip Mall, one floor

Will any outside area or sidewalk cafe be used for the sale or consumption of alcoholic beverages? *(includes roof & yard)* 🛛 Yes 🗖 No If Yes, describe and show on diagram:

Private Property 12PM- 10 PM Everyday

Number of tables? 11 Total number of seats? 22

How many stand-up bars/ bar seats are located on the premise? 1/18

(A **stand up bar** is any bar or counter (whether with seating or not) over which a patron can order, pay for and receive an alcoholic beverage)

Describe all bars (length, shape and location): Rectangular, 30ft by 8ft

Does premise have a full kitchen 🛛 Yes 🗖 No?

Does it have a food preparation area? 🛛 Yes 🗖 No (If any, show on diagram)

Is food available for sale? 🛛 Yes 🗖 No If yes, describe type of food and submit a menu