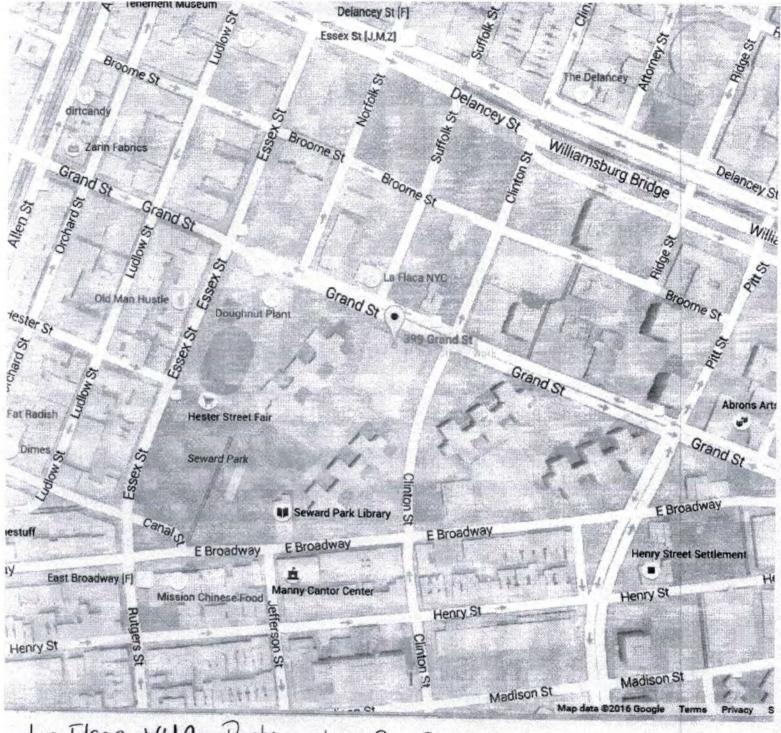

### **APPLICANT:**

Premise address: 399 Grand Street New York, NY 10002

Cross streets: Clinton Street and Essex Street

Name of applicant and all principals: Christopher Keane and William Wall

Trade name (DBA): Saluggi's East

### LOCATION:

How many licensed establishments are within 1 block? <u>2, Old Man Hustle and La Flaca NYC</u> How many On-Premise (OP) liquor licenses are within 500 feet? <u>1</u> Is premise within 200 feet of any school or place of worship? **D** Yes **M** No

LA FlacA NYC-Restaurant, OP 384 Grand Old MAN Hustle - BAR, 39 Essex Street SALUGGI'S EAST INC 399 Grand Street

Bon SEATS

SALUGGI'S EAST INC 399 Grand Street