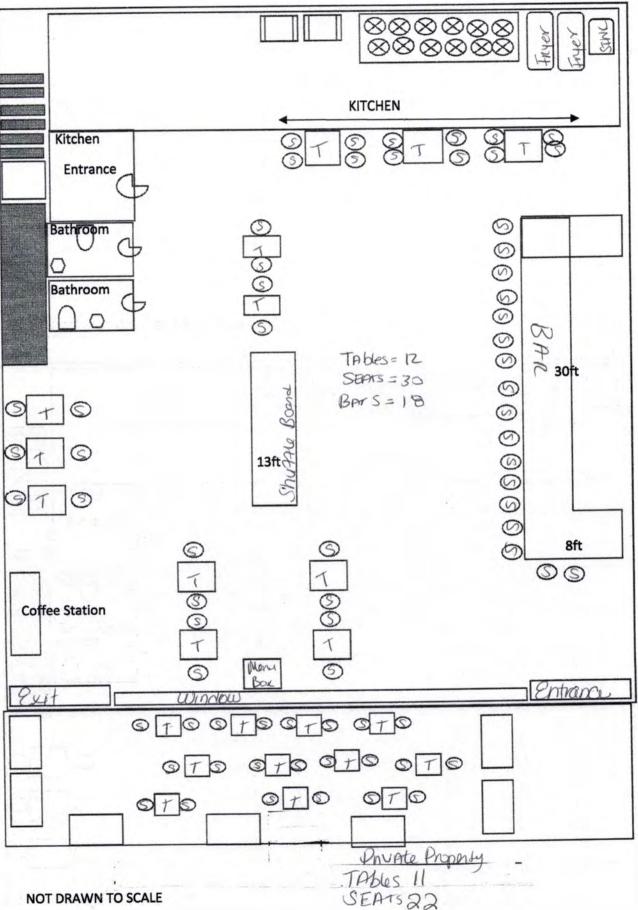

### PREMISE:

Type of building and number of floors: Strip Mall, one floor

Will any outside area or sidewalk cafe be used for the sale or consumption of alcoholic beverages? *(includes roof & yard)* 🛛 Yes 🗖 No If Yes, describe and show on diagram:

Private Property 12PM- 10 PM Everyday

Number of tables? 11 Total number of seats? 22

How many stand-up bars/ bar seats are located on the premise? 1/18

(A **stand up bar** is any bar or counter (whether with seating or not) over which a patron can order, pay for and receive an alcoholic beverage)

Describe all bars (length, shape and location): Rectangular, 30ft by 8ft

Does premise have a full kitchen 🛛 Yes 🗖 No?

Does it have a food preparation area? 🛛 Yes 🗖 No (If any, show on diagram)

Is food available for sale? 🛛 Yes 🗖 No If yes, describe type of food and submit a menu