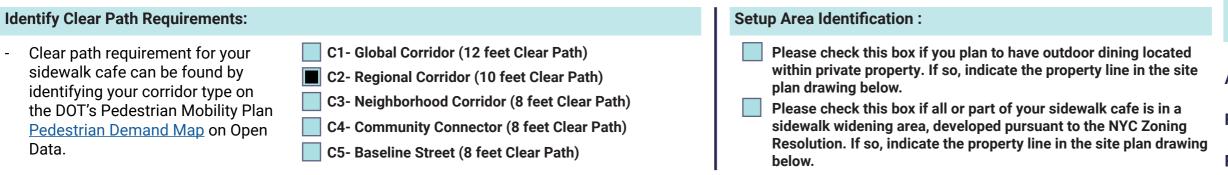

# SECTION 2: Required Clearances

- Please provide distances from the following objects.
- Only provide a distance if the listed object is within 15 feet of your proposed setup.
- Leave box blank if not applicable.
- Refer to the <u>Setup Guides</u> in the Dining Out NYC website for more information regarding clearances.

| Elements with minimum 15 feet of                                             | clearance from side | ewalk cafe:                     |          |  |  |  |
|------------------------------------------------------------------------------|---------------------|---------------------------------|----------|--|--|--|
| S01- Subway Stair: Open End                                                  | feet                |                                 |          |  |  |  |
| Elements with minimum 10 feet clearance from sidewalk cafe:                  |                     |                                 |          |  |  |  |
| S02- Subway Elevator Entrance                                                | feet                | S04- MTA Curb Cut               | feet     |  |  |  |
| S03- Exhaust Duct                                                            | feet                | S05- FDNY Curb Cut              | feet     |  |  |  |
| Elements with minimum 8 feet clearance from sidewalk cafe:                   |                     |                                 |          |  |  |  |
| S06- Street Tree Bed                                                         | feet                | S13- Newsstand                  | feet     |  |  |  |
| S07- Mailbox                                                                 | feet                | S14- Streetlight                | 10 feet  |  |  |  |
| S08- LinkNYC Kiosk                                                           | feet                | S15- Bus Stop Pole              | feet     |  |  |  |
| S09- Wayfinding Kiosk                                                        | feet                | S16- Fire Hydrant               | feet     |  |  |  |
| S10- E-charging Station                                                      | feet                | S17- Bus Stop Shelter           | feet     |  |  |  |
| S11- Parking Meter                                                           | feet                | S18- Traffic Signal             | feet     |  |  |  |
| S12- Select Bus Service Fare Machine                                         | feet                |                                 |          |  |  |  |
| Elements with minimum 5 feet cl                                              | earance from side   | walk cafe:                      |          |  |  |  |
| S19- CitiBike/Bike Share Station                                             | feet                | S24- Emergency Exit Hatch       | feet     |  |  |  |
| S20- Bike Corral                                                             | 5feet               | S25- Subway Stair: Closed End   | feet     |  |  |  |
| S21- Micromobility Station                                                   | feet                | S26- Subway Elevator: Non-Entry | feet     |  |  |  |
| S22- Primary Building Entrance                                               | feet                | S27- Siamese Connection         | feet     |  |  |  |
| S23- Curb Cut                                                                | feet                |                                 |          |  |  |  |
| Elements with minimum 3 feet clearance from sidewalk cafe:                   |                     |                                 |          |  |  |  |
| S28- Elevated Train Infrastructure                                           | e feet              |                                 |          |  |  |  |
| S29- Transformer Vault                                                       | feet                |                                 |          |  |  |  |
| Elements with minimum 1 foot 6 inches clearance from sidewalk cafe elements: |                     |                                 |          |  |  |  |
| S30- Vent Infrastructure                                                     | inches              |                                 |          |  |  |  |
|                                                                              |                     |                                 |          |  |  |  |
| Own Albaha                                                                   |                     |                                 |          |  |  |  |
| Cannot block access                                                          |                     | Cannot block or                 | 0 0 0000 |  |  |  |