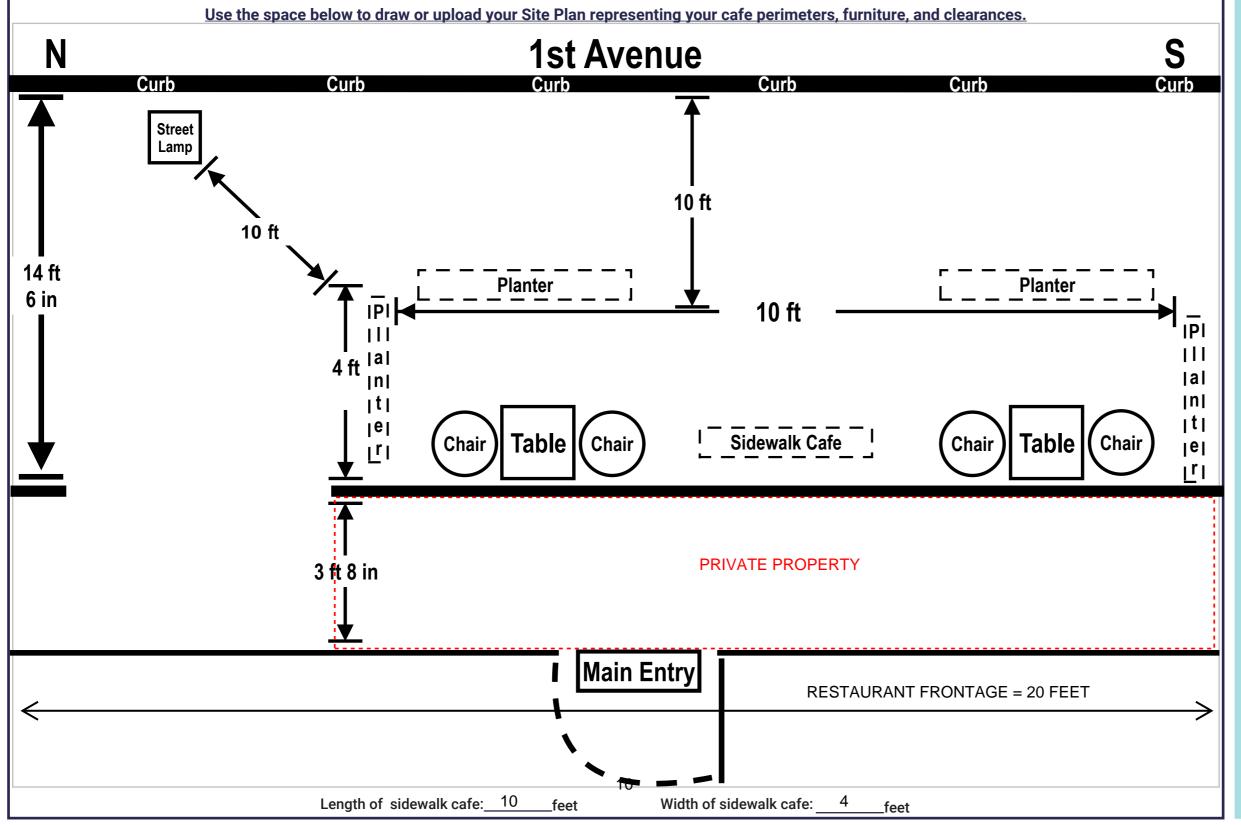

### **SECTION 1: Site Plan**

- This Site Plan form is required to be uploaded in the "Sidewalk Site Plan" field of your online application.
- Refer to the How to Apply page in the Dining Out NYC website for more information about the application process.

# **Sidewalk Cafe Site Plan Form**

**Darwin Pornel** 

**Applicant Name:** 

Mister Paradise

**Restaurant Name:** 

50086120

**FSEP Number:** 

### **Drawing Requirements**

# Food service establishment frontage

- Line representing space occupied in building
- Labels

#### Street names:

Labels on each street

### Sidewalk shown as:

- Line representing street curb
- Width measured from building line to curb line

### Primary building entrance shown as:

- Distance from proposed setup

### Cafe perimeter shown as:

- Line
- Length and width
- ---- (Dashed line) representing Private Property Line

### Set-up furniture (tables, chairs, etc.) shown as:

 Lines or symbols at approximate location within setup

### Sidewalk elements or objects shown as:

- Lines or symbols
- Labels
- Distance from cafe perimeter

### Utility coverings shown as:

Symbols representing the approximate shape of the covering within the setup MANHOLE COVER

□ UTILITY COVERING