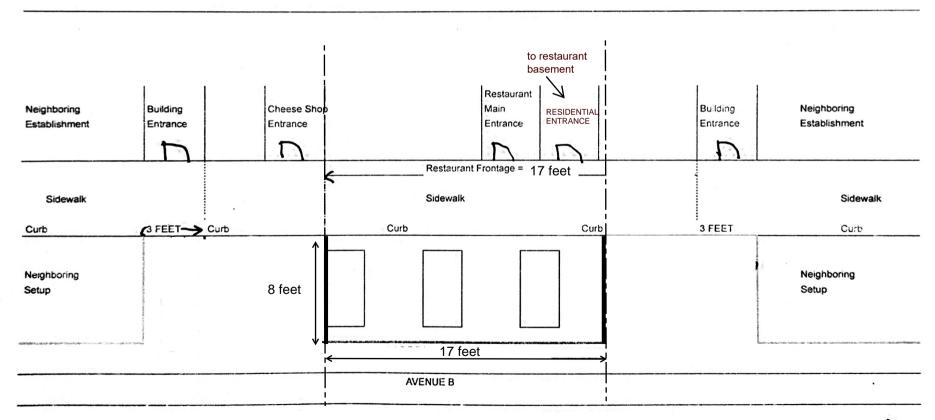

Use the space below to draw or upload your Site Plan representing your cafe perimeters, furniture, and clearances.

P1- Parking Space

P2- Loading Area

P3- Floating Parking Lane FSEP Num

Roadway Cafe Site Plan Form

Applicant Name: Prior ande

Restaurant Name: DESI Cash

FSEP Number: 50047650

**Drawing Requirements** 

|                                                                                                                  | es               |                                                                                                                                                                                                                                                                                                                                                                                                                                                                                                                                                                                                                                                                                                                                                                                                                                                                                                                                                                                                                                                                                                                                                                                                                                                                                                                                                                                                                                                                                                                                                                                                                                                                                                                                                                                                                                                                                                                                                                                                                                                                                                                                |                                           |
|------------------------------------------------------------------------------------------------------------------|------------------|--------------------------------------------------------------------------------------------------------------------------------------------------------------------------------------------------------------------------------------------------------------------------------------------------------------------------------------------------------------------------------------------------------------------------------------------------------------------------------------------------------------------------------------------------------------------------------------------------------------------------------------------------------------------------------------------------------------------------------------------------------------------------------------------------------------------------------------------------------------------------------------------------------------------------------------------------------------------------------------------------------------------------------------------------------------------------------------------------------------------------------------------------------------------------------------------------------------------------------------------------------------------------------------------------------------------------------------------------------------------------------------------------------------------------------------------------------------------------------------------------------------------------------------------------------------------------------------------------------------------------------------------------------------------------------------------------------------------------------------------------------------------------------------------------------------------------------------------------------------------------------------------------------------------------------------------------------------------------------------------------------------------------------------------------------------------------------------------------------------------------------|-------------------------------------------|
| Please provide distances from the Only provide a distance if the liste Refer to the <u>Setup Guides</u> in the D | ed object is wit | ects.<br>hin 15 feet of your proposed setup.<br>: website for more information regarding                                                                                                                                                                                                                                                                                                                                                                                                                                                                                                                                                                                                                                                                                                                                                                                                                                                                                                                                                                                                                                                                                                                                                                                                                                                                                                                                                                                                                                                                                                                                                                                                                                                                                                                                                                                                                                                                                                                                                                                                                                       | g clearances.                             |
| ements with minimum 15 feet cle                                                                                  | arance from re   | padway cafe:                                                                                                                                                                                                                                                                                                                                                                                                                                                                                                                                                                                                                                                                                                                                                                                                                                                                                                                                                                                                                                                                                                                                                                                                                                                                                                                                                                                                                                                                                                                                                                                                                                                                                                                                                                                                                                                                                                                                                                                                                                                                                                                   |                                           |
| R01- Subway Stair: Open End                                                                                      | feet             | R02- Fire Hydrant                                                                                                                                                                                                                                                                                                                                                                                                                                                                                                                                                                                                                                                                                                                                                                                                                                                                                                                                                                                                                                                                                                                                                                                                                                                                                                                                                                                                                                                                                                                                                                                                                                                                                                                                                                                                                                                                                                                                                                                                                                                                                                              | feet                                      |
| ements with minimum 10 feet cle                                                                                  | arance from r    | oadway cafe:                                                                                                                                                                                                                                                                                                                                                                                                                                                                                                                                                                                                                                                                                                                                                                                                                                                                                                                                                                                                                                                                                                                                                                                                                                                                                                                                                                                                                                                                                                                                                                                                                                                                                                                                                                                                                                                                                                                                                                                                                                                                                                                   |                                           |
| RO3- Subway Elevator Entrance                                                                                    | feet             | R05- MTA Curb Cut                                                                                                                                                                                                                                                                                                                                                                                                                                                                                                                                                                                                                                                                                                                                                                                                                                                                                                                                                                                                                                                                                                                                                                                                                                                                                                                                                                                                                                                                                                                                                                                                                                                                                                                                                                                                                                                                                                                                                                                                                                                                                                              | feet                                      |
| RO4- FDNY Curb Cut                                                                                               | feet             |                                                                                                                                                                                                                                                                                                                                                                                                                                                                                                                                                                                                                                                                                                                                                                                                                                                                                                                                                                                                                                                                                                                                                                                                                                                                                                                                                                                                                                                                                                                                                                                                                                                                                                                                                                                                                                                                                                                                                                                                                                                                                                                                |                                           |
| ements with minimum 5 feet clea                                                                                  | rance from ro    | adway cafe:                                                                                                                                                                                                                                                                                                                                                                                                                                                                                                                                                                                                                                                                                                                                                                                                                                                                                                                                                                                                                                                                                                                                                                                                                                                                                                                                                                                                                                                                                                                                                                                                                                                                                                                                                                                                                                                                                                                                                                                                                                                                                                                    |                                           |
| R06- Curb Cut                                                                                                    | feet             | R11- CitiBike/Bike Share Station                                                                                                                                                                                                                                                                                                                                                                                                                                                                                                                                                                                                                                                                                                                                                                                                                                                                                                                                                                                                                                                                                                                                                                                                                                                                                                                                                                                                                                                                                                                                                                                                                                                                                                                                                                                                                                                                                                                                                                                                                                                                                               | feet                                      |
| R07- Emergency Exit Hatch                                                                                        | feet             | R12- Bike Corral                                                                                                                                                                                                                                                                                                                                                                                                                                                                                                                                                                                                                                                                                                                                                                                                                                                                                                                                                                                                                                                                                                                                                                                                                                                                                                                                                                                                                                                                                                                                                                                                                                                                                                                                                                                                                                                                                                                                                                                                                                                                                                               | feet                                      |
| R08- Subway Stair: Closed End                                                                                    | feet             | R13- Micromobility Station                                                                                                                                                                                                                                                                                                                                                                                                                                                                                                                                                                                                                                                                                                                                                                                                                                                                                                                                                                                                                                                                                                                                                                                                                                                                                                                                                                                                                                                                                                                                                                                                                                                                                                                                                                                                                                                                                                                                                                                                                                                                                                     | feet                                      |
| R09- Subway Elevator: Non-Entry                                                                                  | feet             | R14- Drainage Infrastructure                                                                                                                                                                                                                                                                                                                                                                                                                                                                                                                                                                                                                                                                                                                                                                                                                                                                                                                                                                                                                                                                                                                                                                                                                                                                                                                                                                                                                                                                                                                                                                                                                                                                                                                                                                                                                                                                                                                                                                                                                                                                                                   | feet                                      |
| R10- Bus Stop Pole:                                                                                              |                  |                                                                                                                                                                                                                                                                                                                                                                                                                                                                                                                                                                                                                                                                                                                                                                                                                                                                                                                                                                                                                                                                                                                                                                                                                                                                                                                                                                                                                                                                                                                                                                                                                                                                                                                                                                                                                                                                                                                                                                                                                                                                                                                                |                                           |
| Non- Approaching Side                                                                                            | feet             |                                                                                                                                                                                                                                                                                                                                                                                                                                                                                                                                                                                                                                                                                                                                                                                                                                                                                                                                                                                                                                                                                                                                                                                                                                                                                                                                                                                                                                                                                                                                                                                                                                                                                                                                                                                                                                                                                                                                                                                                                                                                                                                                |                                           |
| ements with minimum 3 feet clea                                                                                  | rance from ro    | adway cafe:                                                                                                                                                                                                                                                                                                                                                                                                                                                                                                                                                                                                                                                                                                                                                                                                                                                                                                                                                                                                                                                                                                                                                                                                                                                                                                                                                                                                                                                                                                                                                                                                                                                                                                                                                                                                                                                                                                                                                                                                                                                                                                                    |                                           |
| R15- Elevated Train Infrastructure                                                                               | feet             | R16- Transformer Vault                                                                                                                                                                                                                                                                                                                                                                                                                                                                                                                                                                                                                                                                                                                                                                                                                                                                                                                                                                                                                                                                                                                                                                                                                                                                                                                                                                                                                                                                                                                                                                                                                                                                                                                                                                                                                                                                                                                                                                                                                                                                                                         | feet                                      |
| lements with minimum 1 foor and                                                                                  | 6 inches clea    | rance from roadway cafe:                                                                                                                                                                                                                                                                                                                                                                                                                                                                                                                                                                                                                                                                                                                                                                                                                                                                                                                                                                                                                                                                                                                                                                                                                                                                                                                                                                                                                                                                                                                                                                                                                                                                                                                                                                                                                                                                                                                                                                                                                                                                                                       |                                           |
| R17- Vent Infrastructure:<br>utility vent poles, vent<br>grates, subway grates                                   | feet             | R18- Manholes                                                                                                                                                                                                                                                                                                                                                                                                                                                                                                                                                                                                                                                                                                                                                                                                                                                                                                                                                                                                                                                                                                                                                                                                                                                                                                                                                                                                                                                                                                                                                                                                                                                                                                                                                                                                                                                                                                                                                                                                                                                                                                                  | inches                                    |
| lements with minimum 6 inches o                                                                                  | learance from    | roadway cafe:                                                                                                                                                                                                                                                                                                                                                                                                                                                                                                                                                                                                                                                                                                                                                                                                                                                                                                                                                                                                                                                                                                                                                                                                                                                                                                                                                                                                                                                                                                                                                                                                                                                                                                                                                                                                                                                                                                                                                                                                                                                                                                                  |                                           |
| R19-Thermoplastic Marking                                                                                        | feet             | discontinual to place section ( ) which are consistent enterested to the continual to the c |                                           |
| toadway cafe distance from cross                                                                                 | walks:           |                                                                                                                                                                                                                                                                                                                                                                                                                                                                                                                                                                                                                                                                                                                                                                                                                                                                                                                                                                                                                                                                                                                                                                                                                                                                                                                                                                                                                                                                                                                                                                                                                                                                                                                                                                                                                                                                                                                                                                                                                                                                                                                                |                                           |
| R20- Adjacent to<br>non-approaching side of<br>crosswalk<br>(min. 8 foot distance)                               | feet             | crosswalk on from cr                                                                                                                                                                                                                                                                                                                                                                                                                                                                                                                                                                                                                                                                                                                                                                                                                                                                                                                                                                                                                                                                                                                                                                                                                                                                                                                                                                                                                                                                                                                                                                                                                                                                                                                                                                                                                                                                                                                                                                                                                                                                                                           | ce required<br>cosswalk on<br>aching side |
| R21- Adjacent to<br>approaching (stopping)<br>side of crosswalk<br>(min. 20 foot distance)                       | feet             |                                                                                                                                                                                                                                                                                                                                                                                                                                                                                                                                                                                                                                                                                                                                                                                                                                                                                                                                                                                                                                                                                                                                                                                                                                                                                                                                                                                                                                                                                                                                                                                                                                                                                                                                                                                                                                                                                                                                                                                                                                                                                                                                | AL ACTOR                                  |
|                                                                                                                  |                  | 8:05                                                                                                                                                                                                                                                                                                                                                                                                                                                                                                                                                                                                                                                                                                                                                                                                                                                                                                                                                                                                                                                                                                                                                                                                                                                                                                                                                                                                                                                                                                                                                                                                                                                                                                                                                                                                                                                                                                                                                                                                                                                                                                                           | ESS                                       |