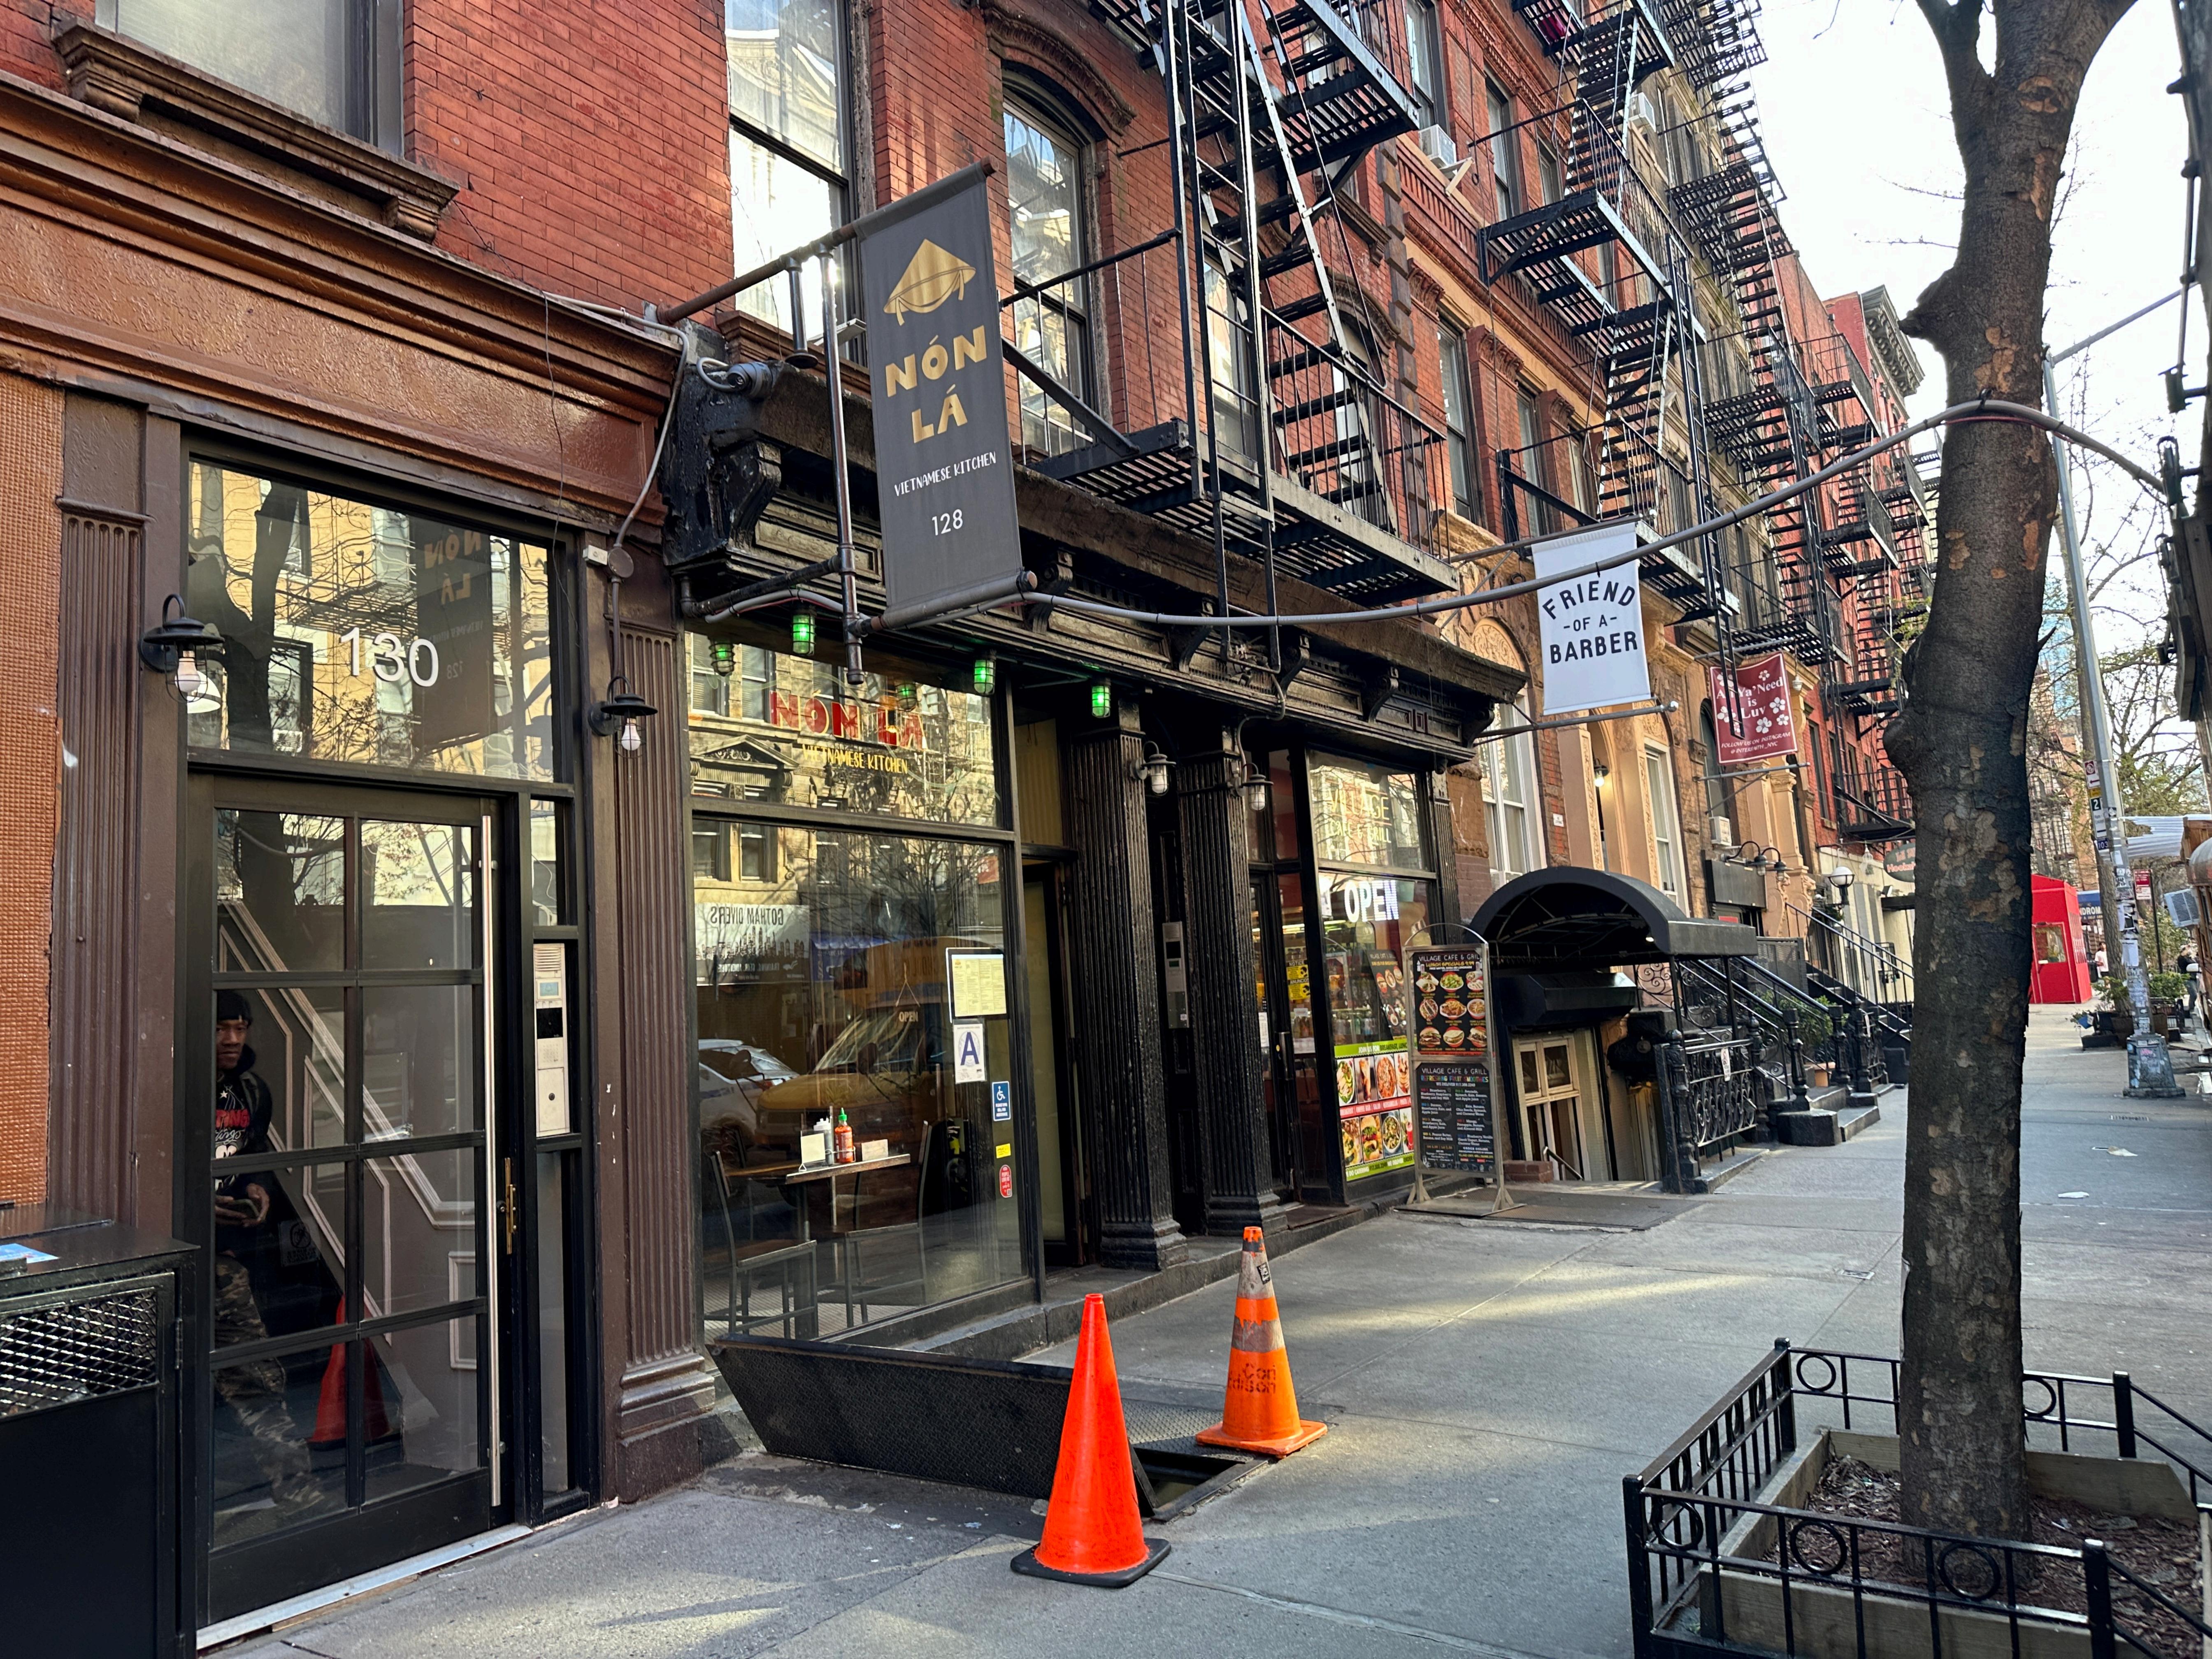

## **Restaurant Details**

Food Service Establishment Permit(FSEP)

FSEP#: **50107195** Expiration Date: **11/30/2025** 

**DOHMH Status: CURRENT** 

Business Legal Name: NONLA LLC

Assumed Name: NON LA

Business Address: 128 E 4TH ST, NEW YORK, NY 10003