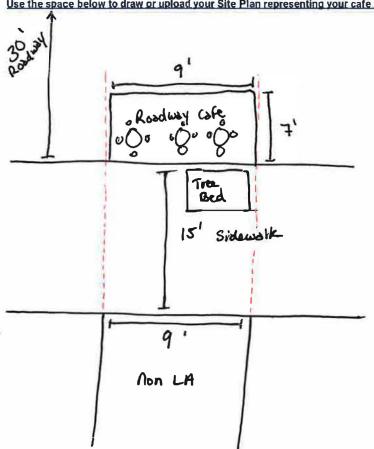

#### Use the space below to draw or upload your Site Plan representing your cafe perimeters, furniture, and clearances.

Width of sidewalk cafe:

Length of sidewalk cafe: \_\_\_\_\_feet

#### Food service establishment frontage shown by:

- Line representing the establishment's space facing the sidewalk
- Lenath
- Labels

#### Private Property shown as:

Dashed line

#### Street names:

Labels on each street

#### Sidewalk shown as:

- Line representing street curb
- Width measured from building line to curb line

#### Building entrances shown as:

Label

#### Cafe perimeter shown as:

- Lines indicating perimeter
- Length and width

#### Set-up furniture (tables, chairs, etc.) shown as:

Lines or symbols at approximate location within setup

### Elements (in Section 2 of this form) within 15 feet of cafe perimeter, shown

- Lines or symbols
- Distance from cafe perimeter
- Labels

#### Utility coverings (water/gas valves, and pull boxes) shown as:

 Symbols representing the location within the setup

North arrow

| (maintain 20 feet from cub line of intersecting feet                                                                                                                            | ) 50 feet                                                                                                                                                                                                                                                                                                                                                                                 | Roadway cafe distance from crosswalks:  R19- Adjacent to non-approaching side of crosswalk from productions and continues required from the crosswalk from the crossw | Elements with minimum 1 foor and 6 inches clearance from roadway cafe:  R17- Vent infrastructure  Elements with minimum 6 inches clearance from roadway cafe:  R18- Thermoplastic Marking  feet | R15- Elevated Train Infrastructure feet R16- Transformer Vault feet | R10- Bus Stop Pole  R10- Bus Stop Pole  Ret  Feet  Fee | feet R12-CHBke/Bke Share Station feet R12-Bke Corral feet R13- Micromobility Station feet R4-Drawgoo Infrastructure | Elevator Entrance feet  rb Cut leet  b Cui leet  feet  fininum 5 feet clearance from roadway cafe:                                                                                                                                                                                                                                                                                                                                                                                                                                          | R01- Subway Stair Open End                                                                                                                                                                                     | Please provide distances from the following objects Only provide a distance if the listed object is within 15 feet of your proposed setup Leave box blank if not applicable Refer to the Schip Gugliss in the Dining Out NYC website for more information regarding clearances. Elements with informum 15 feet clearance from roadway cafe.     |
|---------------------------------------------------------------------------------------------------------------------------------------------------------------------------------|-------------------------------------------------------------------------------------------------------------------------------------------------------------------------------------------------------------------------------------------------------------------------------------------------------------------------------------------------------------------------------------------|--------------------------------------------------------------------------------------------------------------------------------------------------------------------------------------------------------------------------------------------------------------------------------------------------------------------------------------------------------------------------------------------------------------------------------------------------------------------------------------------------------------------------------------------------------------------------------------------------------------------------------------------------------------------------------------------------------------------------------------------------------------------------------------------------------------------------------------------------------------------------------------------------------------------------------------------------------------------------------------------------------------------------------------------------------------------------------------------------------------------------------------------------------------------------------------------------------------------------------------------------------------------------------------------------------------------------------------------------------------------------------------------------------------------------------------------------------------------------------------------------------------------------------------------------------------------------------------------------------------------------------------------------------------------------------------------------------------------------------------------------------------------------------------------------------------------------------------------------------------------------------------------------------------------------------------------------------------------------------------------------------------------------------------------------------------------------------------------------------------------------------|-------------------------------------------------------------------------------------------------------------------------------------------------------------------------------------------------|---------------------------------------------------------------------|--------------------------------------------------------------------------------------------------------------------------------------------------------------------------------------------------------------------------------------------------------------------------------------------------------------------------------------------------------------------------------------------------------------------------------------------------------------------------------------------------------------------------------------------------------------------------------------------------------------------------------------------------------------------------------------------------------------------------------------------------------------------------------------------------------------------------------------------------------------------------------------------------------------------------------------------------------------------------------------------------------------------------------------------------------------------------------------------------------------------------------------------------------------------------------------------------------------------------------------------------------------------------------------------------------------------------------------------------------------------------------------------------------------------------------------------------------------------------------------------------------------------------------------------------------------------------------------------------------------------------------------------------------------------------------------------------------------------------------------------------------------------------------------------------------------------------------------------------------------------------------------------------------------------------------------------------------------------------------------------------------------------------------------------------------------------------------------------------------------------------------|---------------------------------------------------------------------------------------------------------------------|---------------------------------------------------------------------------------------------------------------------------------------------------------------------------------------------------------------------------------------------------------------------------------------------------------------------------------------------------------------------------------------------------------------------------------------------------------------------------------------------------------------------------------------------|----------------------------------------------------------------------------------------------------------------------------------------------------------------------------------------------------------------|-------------------------------------------------------------------------------------------------------------------------------------------------------------------------------------------------------------------------------------------------------------------------------------------------------------------------------------------------|
| City Electrical Code  Please check this box if you are submitting additional documents for review. Documents may include technical drawings prepared by a licensed professional | <ul> <li>Lighting and Electrical Connections</li> <li>Any lighting is outdoor rated, properly secured, and lightweight</li> <li>At least 14 feet above sidewalk, and 18 feet above roadway</li> <li>Not attached to any City property, including street frees</li> <li>Electrical work compiles with the applicable requirements set forth in the DOT's rules and the New York</li> </ul> | Werthead Covertings. Umbrellas     Minimum of 7 feet and maximum of 10 feet from the base or floor of the roadway cafe     Meas a weighted base and any support structiures are not affixed to the outward facing side of barriers, are of sufficient size and strength, made of durable materials, and free of deflects     Easily removable, comprised of fire-grade and wind resistant materials     If within 50 feet of any regulatory or warning signs, does not exceed 46 inches in height                                                                                                                                                                                                                                                                                                                                                                                                                                                                                                                                                                                                                                                                                                                                                                                                                                                                                                                                                                                                                                                                                                                                                                                                                                                                                                                                                                                                                                                                                                                                                                                                                              |                                                                                                                                                                                                 | Eurnishings Lughtweight and easily movable                          | drainage and tenovolie to allow for cleaning.  If flush with the curb line (except if located on a slope, be flush to the greatest extent (easible) and compliant with applicable accessibility requirements  Maintains a 6 inch covered channel between curb and base of flooring to allow for drainage                                                                                                                                                                                                                                                                                                                                                                                                                                                                                                                                                                                                                                                                                                                                                                                                                                                                                                                                                                                                                                                                                                                                                                                                                                                                                                                                                                                                                                                                                                                                                                                                                                                                                                                                                                                                                       | **************************************                                                                              | Barriers are interconnected with each other  Any claddung over the barriers is securely fastened or affixed  Minimum 4 inches wide reflective strip on each barrier on the outward facing aide  Water-filled with a minimum of 150 pounds pet invariant foot of barrier length  If your proposed barriers will utilize fill materials other than water please check this box. This may require additional information from the applicant and fluther review by the Dining Out NYC team, as well as supporting DOT units and City pagencies. | Maintained on all sides of the cafe except the side fronting the ground floor restaurant     Moreometrically affired to the roadway     30 42 inches tall (excluding planting), and at least 4 inches in width | Please indicate which of the following materials will be part of your roadway cafe by sheeking the nox next to the category if applicable, please confirm the malerials comply with the Drining Dut NYC requirements. Refer to the Series Suides in the Drining Out NYC website for more information regarding materials.  Materials Checklist: |