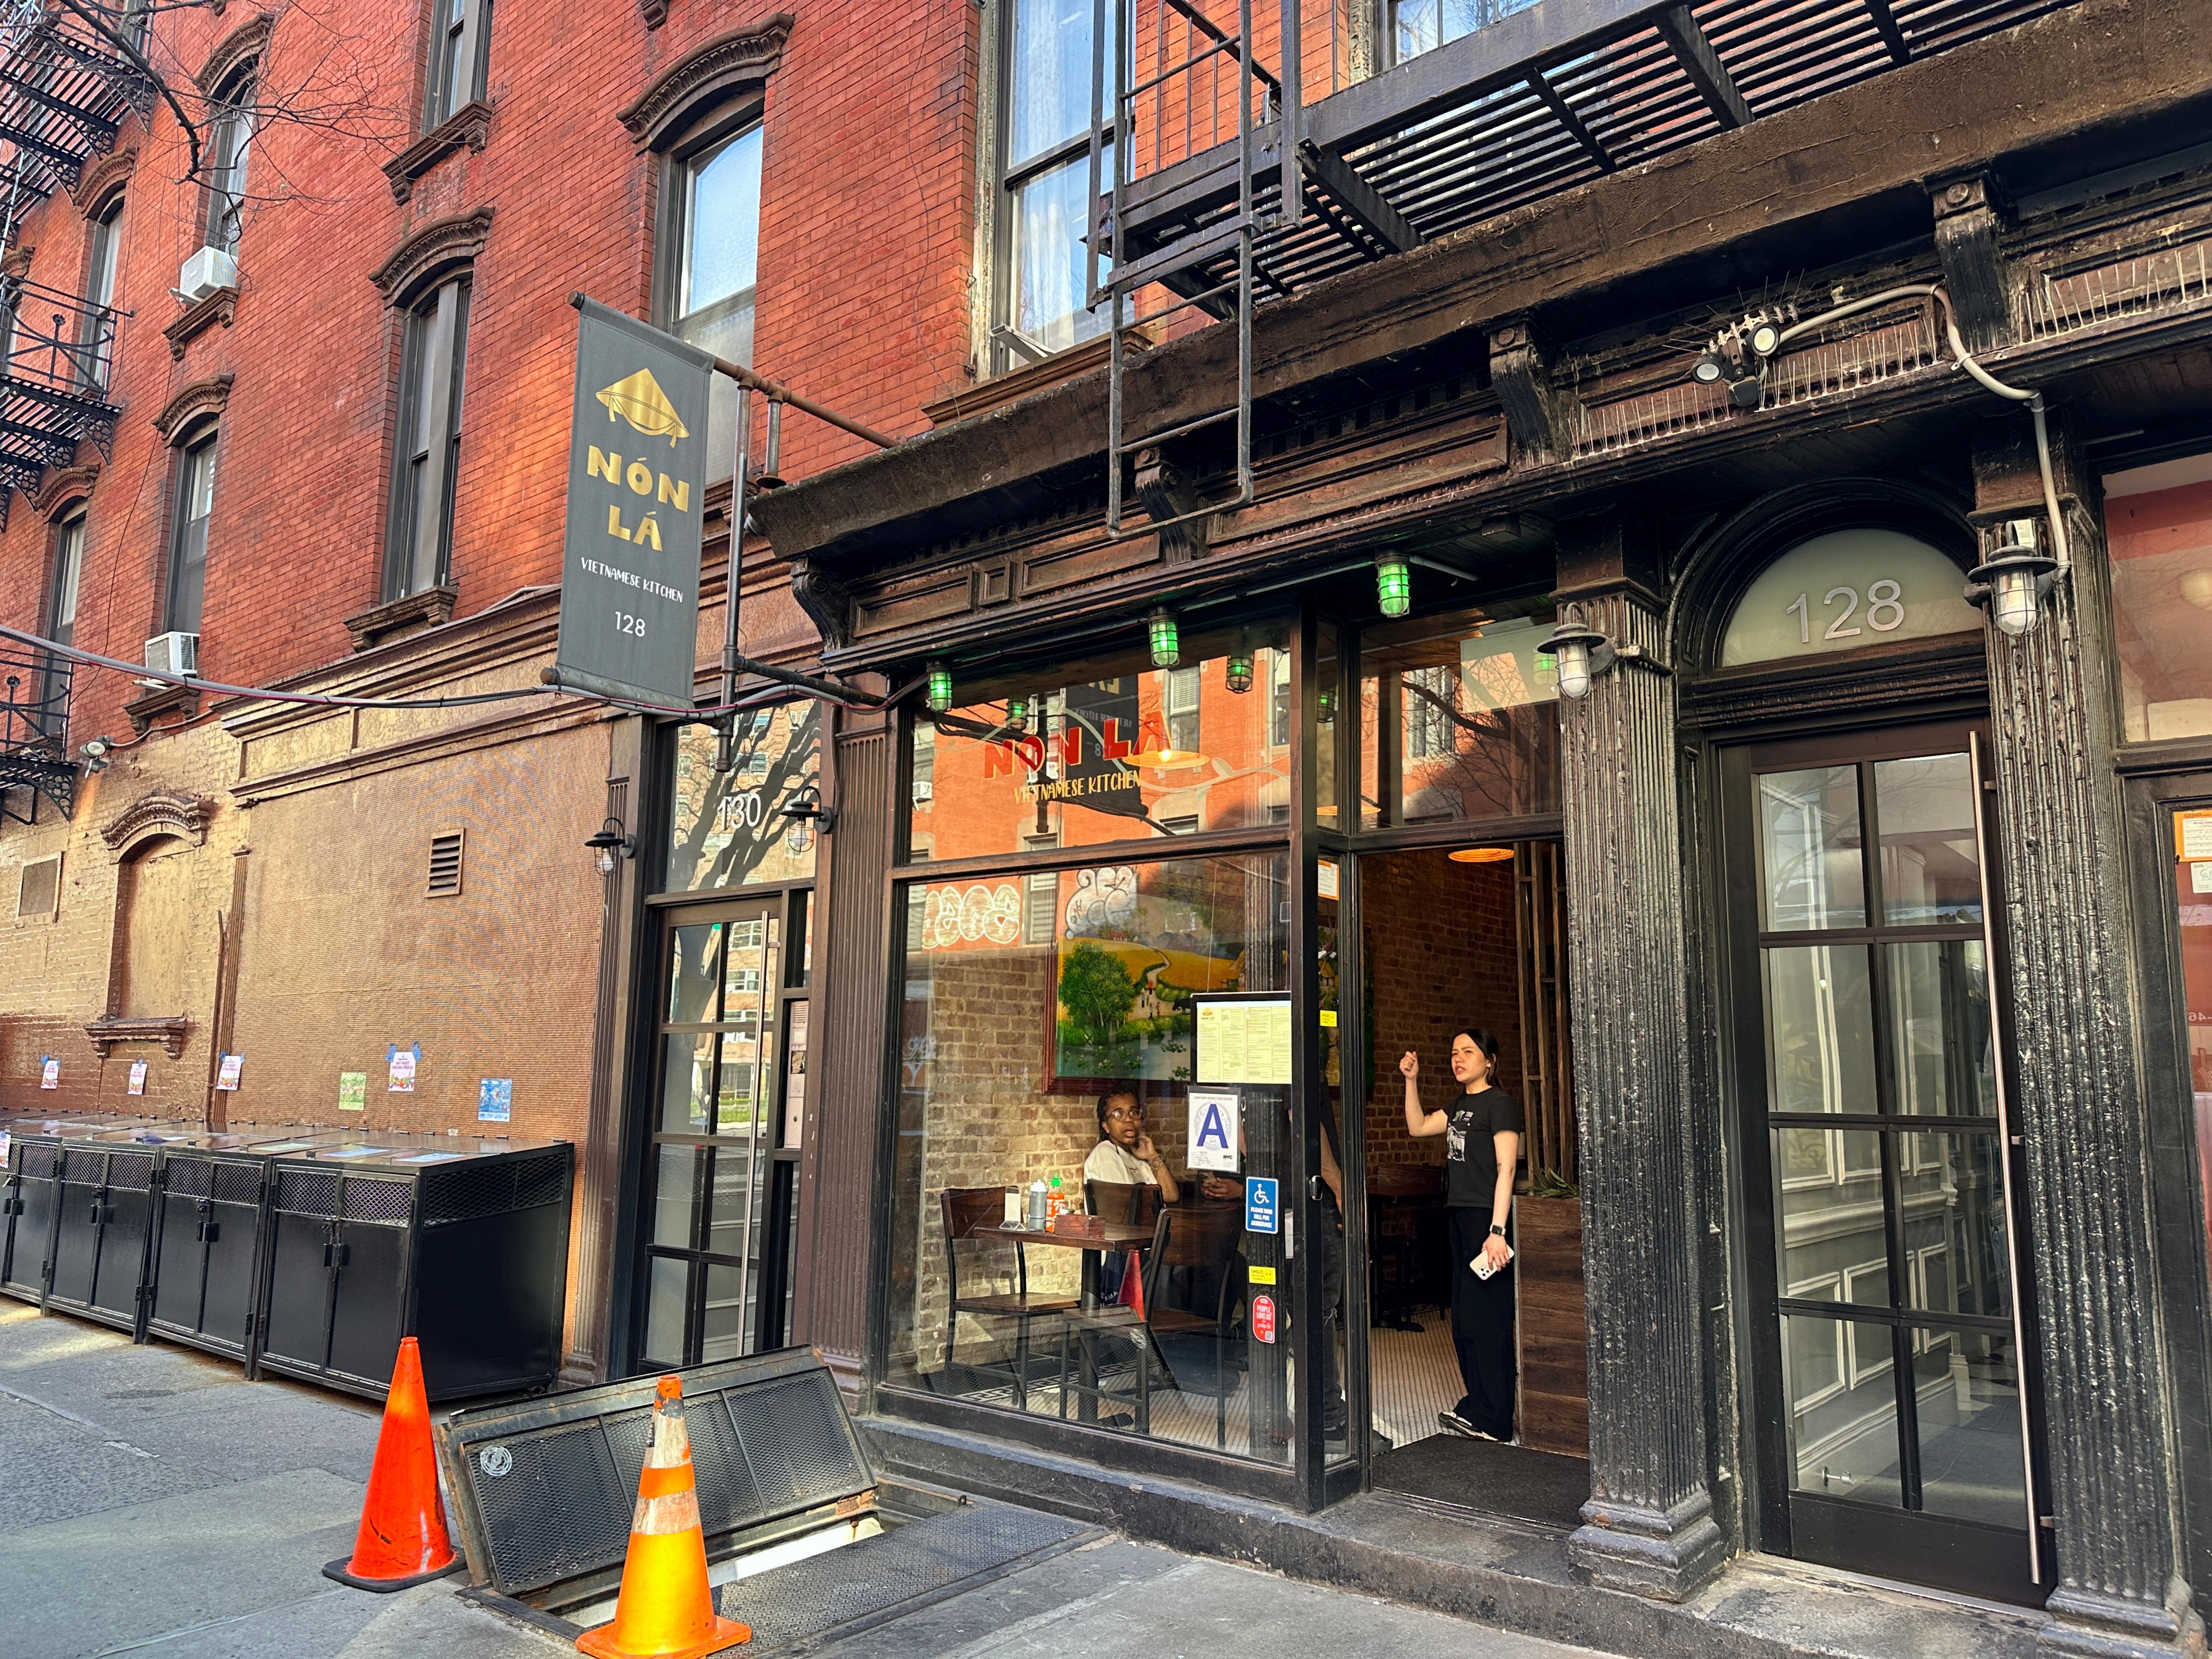

## **Restaurant Details**

Food Service Establishment Permit(FSEP)

FSEP#: **50107195** Expiration Date: **11/30/2025** 

**DOHMH Status: CURRENT** 

Business Legal Name: NONLA LLC

Assumed Name: NON LA

Business Address: 128 E 4TH ST, NEW YORK, NY 10003