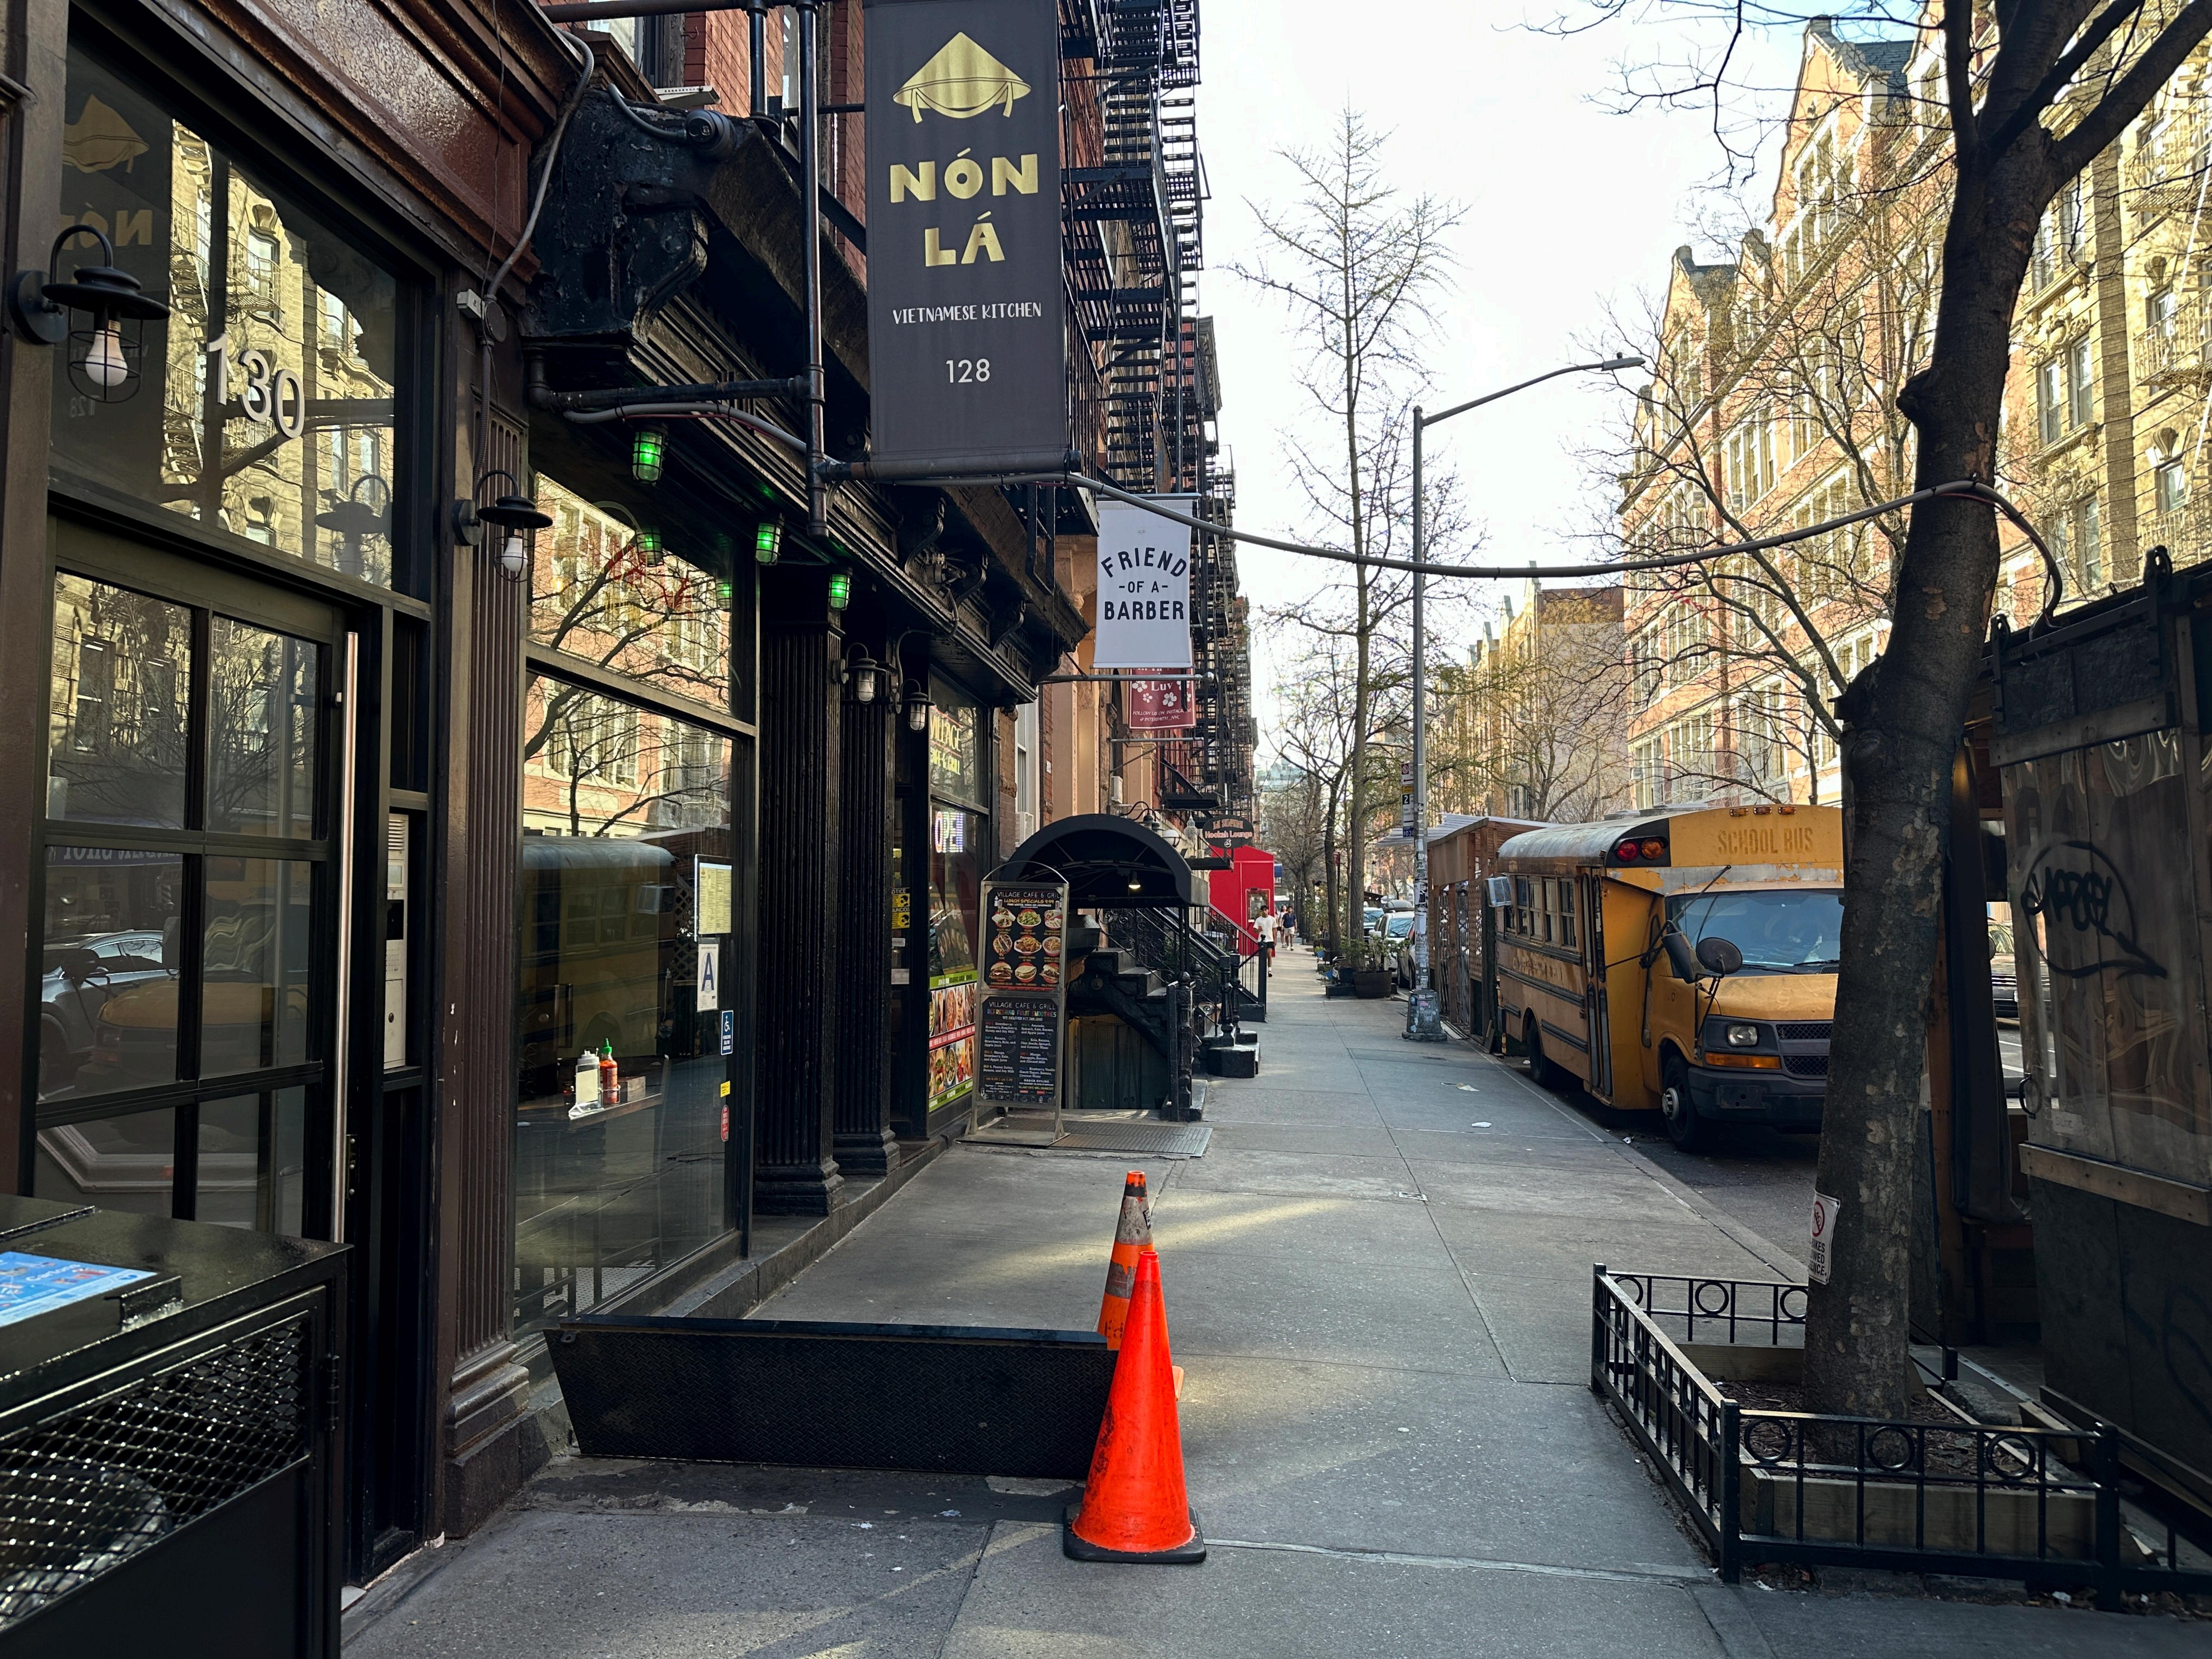

## **Restaurant Details**

Food Service Establishment Permit(FSEP)

FSEP#: **50107195** Expiration Date: **11/30/2025** 

**DOHMH Status: CURRENT** 

Business Legal Name: NONLA LLC

Assumed Name: NON LA

Business Address: 128 E 4TH ST, NEW YORK, NY 10003