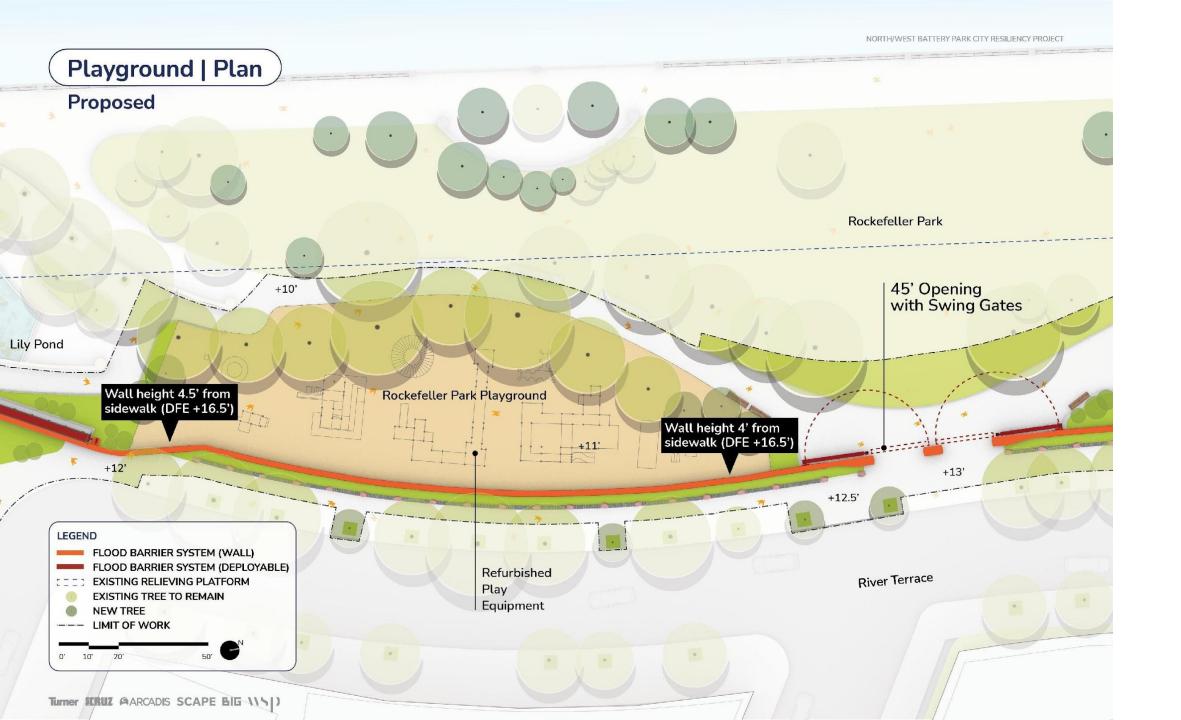

pletion: Beginning of Year 4

- South Neighborhood South Cove and all of the South Esplanade RE-OPENED
- o Route 9A / Tribeca subareas of North Moore Street and east side of Route 9A RE-OPENED
- North Esplanade RE-OPENED



Turner ECRUZ GARCADIS SCAPE BIG \\S|)

# Progress of Completion: Beginning of Year 5 Project Site

- South Neighborhood South Cove and all of the South Esplanade RE-OPENED
- Route 9A / Tribeca subareas of North Moore Street and east side of Route 9A plus North Esplanade extension. – RE-OPENED
- Brookfield Place east and north sides of Brookfield Place RE-OPENED



8

## Progress of Completion: End of Year 5 THEY PARK CITY RESILIENCY PROJECT



0' 175' 350' 700' 1.050'

Turner ECRUZ GARCADIS SCAPE BIG \\S|)













#### Rockefeller Park | Plan

#### **Proposed**









#### **Brookfield Place | Pumphouse Park**









#### South Esplanade | Plan

**Proposed** 



#### **Hudson River**



#### South Esplanade | Street End Nodes

#### ALBANY STREET | "THE OUTLOOK"



#### RECTOR PLACE | "CONVERSATION ROOM"



#### WEST THAMES STREET | "ART GARDEN"













#### Report-Out: Furniture and Materials Table

#### SITEWIDE SEATING





#### FLOOD BARRIER SYSTEM







#### **Report-Out: Temporary Space Opportunities**

#### https://bit.ly/NWBPCRJune2024boards





**Pop-up Parks** 



Seating



**Open Streets** 

**Installations** 

### Licensing & Permits Committee – S. Cole

#### **Battery Park City area**

1. 225 Liberty Street, Space 253 and A12 (ground floor and lower level), new application and temporary retail permit for Daily Provisions Oper