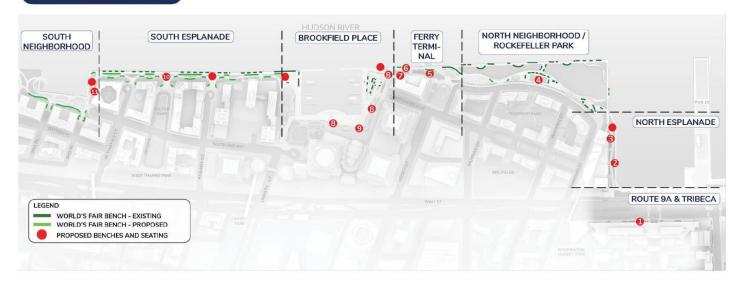

# Progress of Completion: Beginning of Year 4

- South Neighborhood South Cove and all of the South Esplanade RE-OPENED
- o Route 9A / Tribeca subareas of North Moore Street and east side of Route 9A RE-OPENED
- North Esplanade RE-OPENED