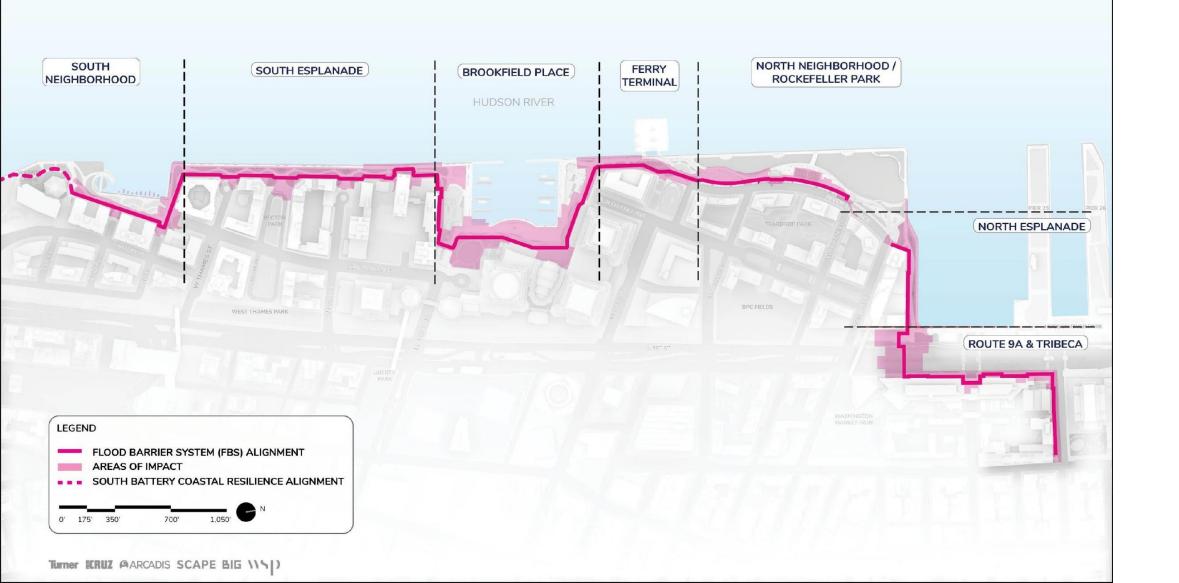

#### Flood Barrier System Alignment

#### Environmental Protection Committee – A. Blank

- 1. Northwest BPCA Resiliency Project Resolution
- 2. Rainproof NYC, Rifal Imam, Fellow, Rebuild by Design Report
- Lower Manhattan Coastal Resiliency Quarterly Update NYCEDC -Report