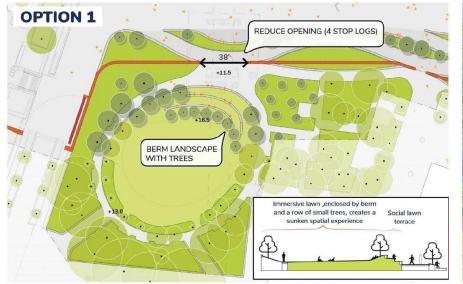

South Cove and all of the South Esplanade RE-OPENED
- o Route 9A / Tribeca subareas of North Moore Street and east side of Route 9A RE-OPENED
- North Esplanade RE-OPENED



Turner ECRUZ GARCADIS SCAPE BIG \\S|)

# Progress of Completion: Beginning of Year 5 Project Site

- South Neighborhood South Cove and all of the South Esplanade RE-OPENED
- Route 9A / Tribeca subareas of North Moore Street and east side of Route 9A plus North Esplanade extension. – RE-OPENED
- Brookfield Place east and north sides of Brookfield Place RE-OPENED



8

## Progress of Completion: End of Year 5 THEY PARK CITY RESILIENCY PROJECT



0' 175' 350' 700' 1.050'

Turner ECRUZ GARCADIS SCAPE BIG \\S|)













#### Rockefeller Park | Plan

#### **Proposed**









#### **Brookfield Place | Pumphouse Park**









#### South Esplanade | Plan

**Proposed** 



#### **Hudson River**



#### South Esplanade | Street End Nodes

#### ALBANY STREET | "THE OUTLOOK"



#### RECTOR PLACE | "CONVERSATION ROOM"



#### WEST THAMES STREET | "ART GARDEN"













#### Report-Out: Furniture and Materials Table

#### SITEWIDE SEATING





#### FLOOD BARRIER SYSTEM







#### **Report-Out: Temporary Space Opportunities**

#### https://bit.ly/NWBPCRJune2024boards





**Pop-up Parks** 



Seating



**Open Streets** 

**Installations** 

### Licensing & Permits Committee – S. Cole

#### **Battery Park City area**

1. 225 Liberty Street, Space 253 and A12 (ground floor and lower level), new application and temporary retail permit for Daily Provisions Operations LLC dba Daily Provisions for wine, beer and