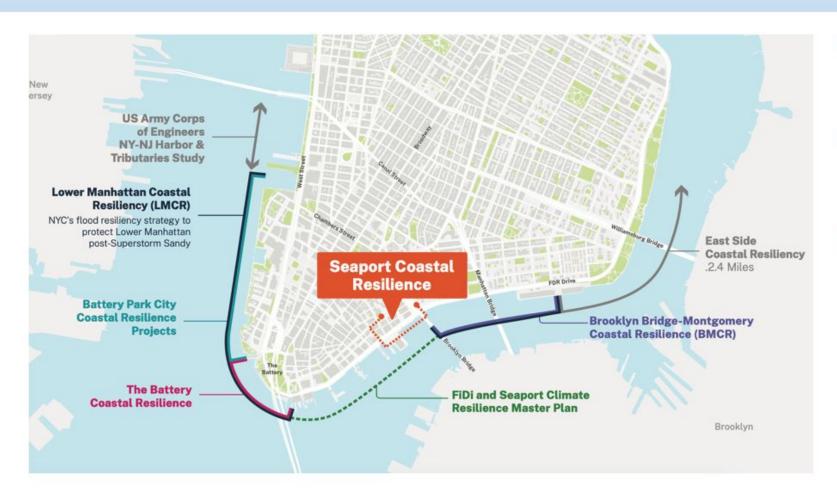

# Seaport Coastal Resilience (SPCR)

- Separate project from the <u>FiDi</u> and Seaport Climate Resilience Master Plan
- Narrow focus on the Seaport neighborhood between John Street and Brooklyn Bridge
- Designed to safeguard from immediate and future risks from tidal flooding and sea level rise projected for the year 2100

## Climate Resilience Intentions

| Seaport Coastal Resilience                                                          | FiDi and Seaport Climate Resilience Master Plan (future phase)                      |  |  |  |
|-------------------------------------------------------------------------------------|-------------------------------------------------------------------------------------|--|--|--|
| <ul> <li>Raise waterfront to 11 feet above sea level</li> </ul>                     | Extend the shoreline to accommodate multi-level waterfront                          |  |  |  |
| <ul> <li>Prevent flooding from tides and sea level rise in the year 2100</li> </ul> | <ul> <li>Extend protection against 100-Year Storm Surge in the year 2100</li> </ul> |  |  |  |