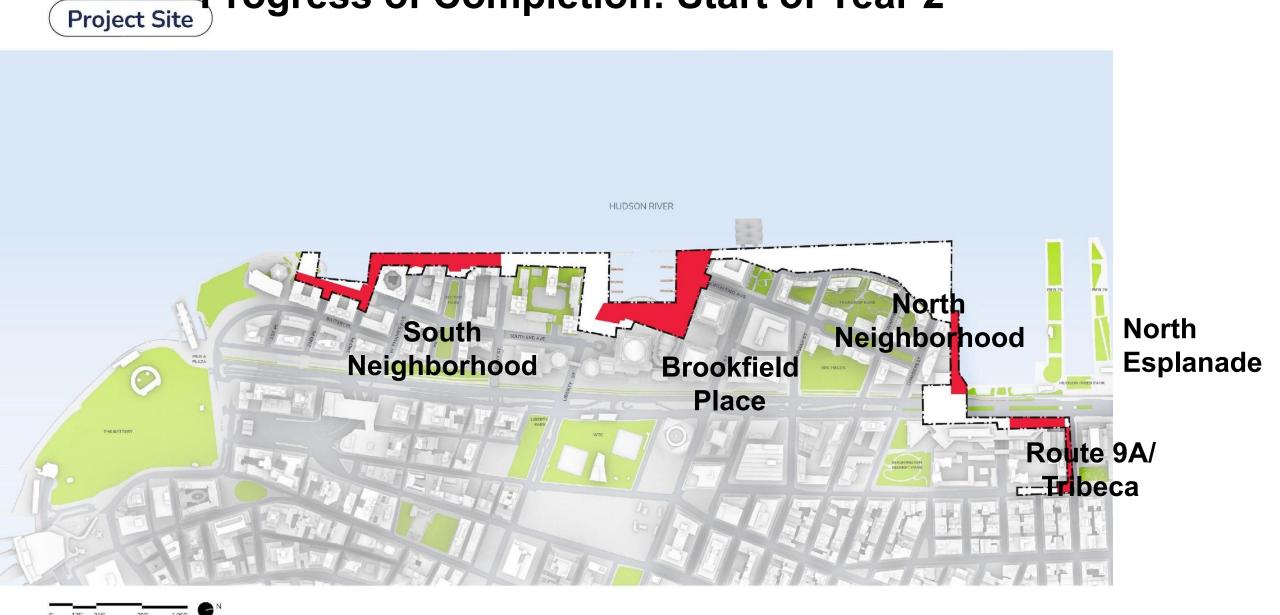

like to see in the SPCR area?





# Next Steps



# We will be back in the fall!

CB1 outreach in advance of:

#### **Early Fall**

Potential Public Design Commission concept meeting

#### **Late Fall**

Potential Community
Design Workshop





Design Flythrough

June 20, 2024

#### Battery Park City Committees – J. Cuccia

- 1. Northwest BPCA Resiliency Project Resolution
- 2. Liberty Community Gardens Report
- 3. North BPC traffic and parking issues Report
- 4. BPC Security Update Report
- 5. Programming, Construction and Event Updates Report



#### Flood Barrier System Alignment



#### **Construction Durations**



### Progress of Completion: Start of Year A PARK CITY RESILIENCY PROJECT

**Project Site** 



### Progress of Completion: Start of Year 2 YPARK CITY RESILIENCY PROJECT



# Progress of Completion: Middle of Year 2 ATTENY PARK CITY PESILENCY PROJECT Project Site



Turner ETRUZ GARCADIS SCAPE BIG \\S|)

# Progress of Completion: Beginning of Year 4

- South Neighborhood South Cove and all of the South Esplanade RE-OPENED
- o Route 9A / Tribeca subareas of North Moore Street and east side of Route 9A RE-OPENED
- North Esplanade RE-OPENED



Turner ECRUZ GARCADIS SCAPE BIG \\S|)

# Progress of Completion: Beginning of Year 5 Project Site

- South Neighborhood South Cove and all of the South Esplanade RE-OPENED
- Route 9A / Tribeca subareas of North Moore Street and east side of Route 9A plus North Esplanade extension. – RE-OPENED
- Brookfield Place east and north sides of Brookfield Place RE-OPENED



8

## Progress of Completion: End of Year 5 THEY PARK CIT