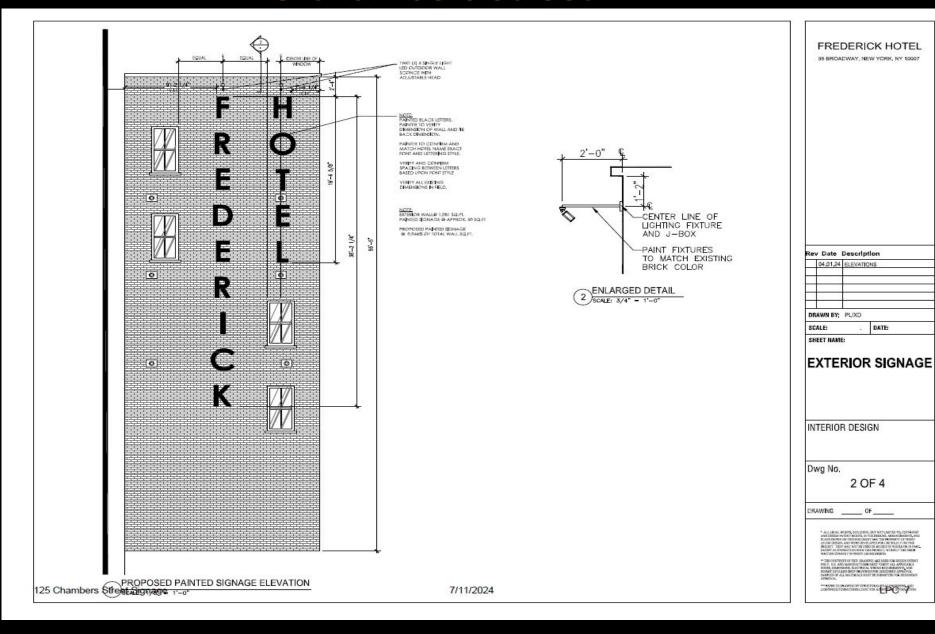

#### Landmarks & Preservation Committee – J. Friedman

1. Docket number 24-02265 - 125 Chambers Street, painted signage on the north side wall, lighted with exterior fixtures - Resolution

#### 125 Chambers Street