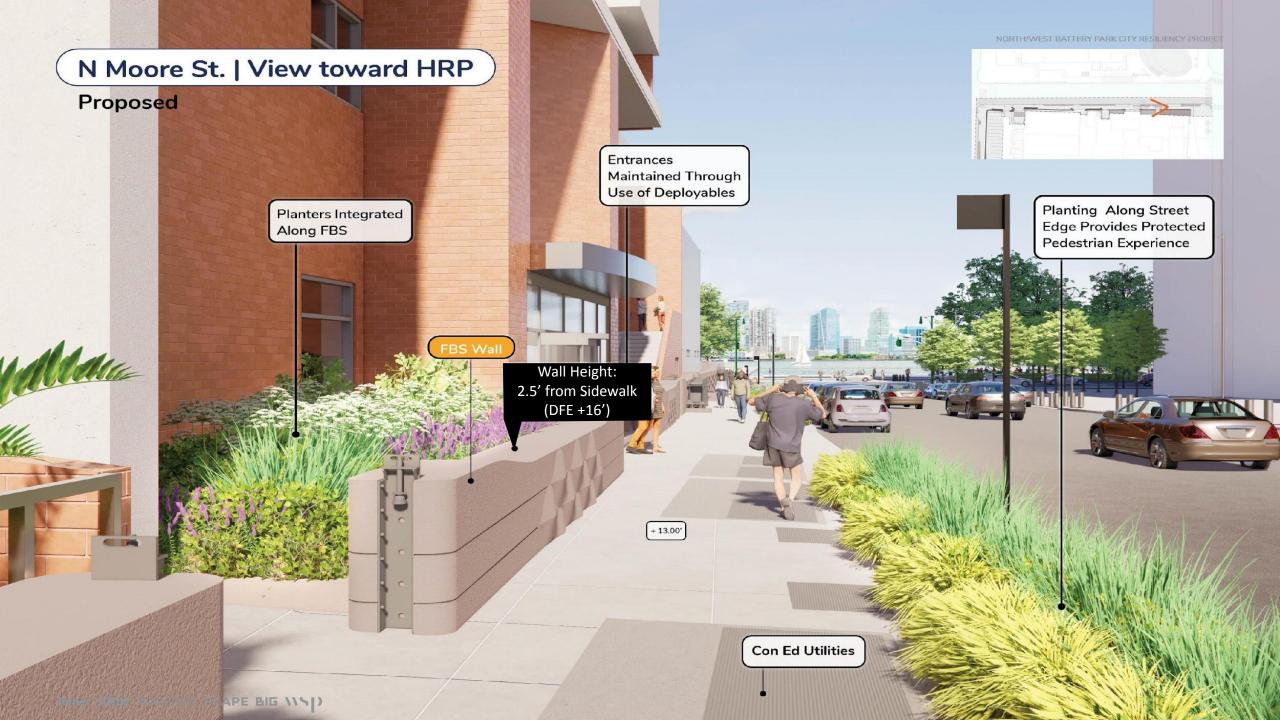

Turner ETRUZ GARCADIS SCAPE BIG \\S|)

# Progress of Completion: Beginning of Year 4

- South Neighborhood South Cove and all of the South Esplanade RE-OPENED
- o Route 9A / Tribeca subareas of North Moore Street and east side of Route 9A RE-OPENED
- North Esplanade RE-OPENED



Turner ECRUZ GARCADIS SCAPE BIG \\S|)

# Progress of Completion: Beginning of Year 5 Project Site

- South Neighborhood South Cove and all of the South Esplanade RE-OPENED
- Route 9A / Tribeca subareas of North Moore Street and east side of Route 9A plus North Esplanade extension. – RE-OPENED
- Brookfield Place east and north sides of Brookfield Place RE-OPENED



8

## Progress of Completion: End of Year 5 THEY PARK CITY RESILIENCY PROJECT



0' 175' 350' 700' 1.050'

Turner ECRUZ GARCADIS SCAPE BIG \\S|)













#### Rockefeller Park | Plan

#### **Proposed**









#### **Brookfield Place | Pumphouse Park**









#### South Esplanade | Plan

**Proposed** 



#### **Hudson River**



#### South Esplanade | Street End Nodes

#### ALBANY STREET | "THE OUTLOOK"



#### RECTOR PLACE | "CONVERSATION ROOM"



#### WEST THAMES STREET | "ART GARDEN"













#### Report-Out: Furniture and Materials Table

#### SITEWIDE SEATING





#### FLOOD BARRIER SYSTEM







#### **Report-Out: Temporary Space Opportunities**

#### https://bit.ly/NWBPCRJune2024boards





**Pop-up Parks** 



Seating



**Open Streets** 

**Installations** 

### Licensing & Permits Committee – S. Cole

#### **Battery Park City area**

1. 225 Liberty Street, Space 253 and A12 (ground floor and lower level), new applic