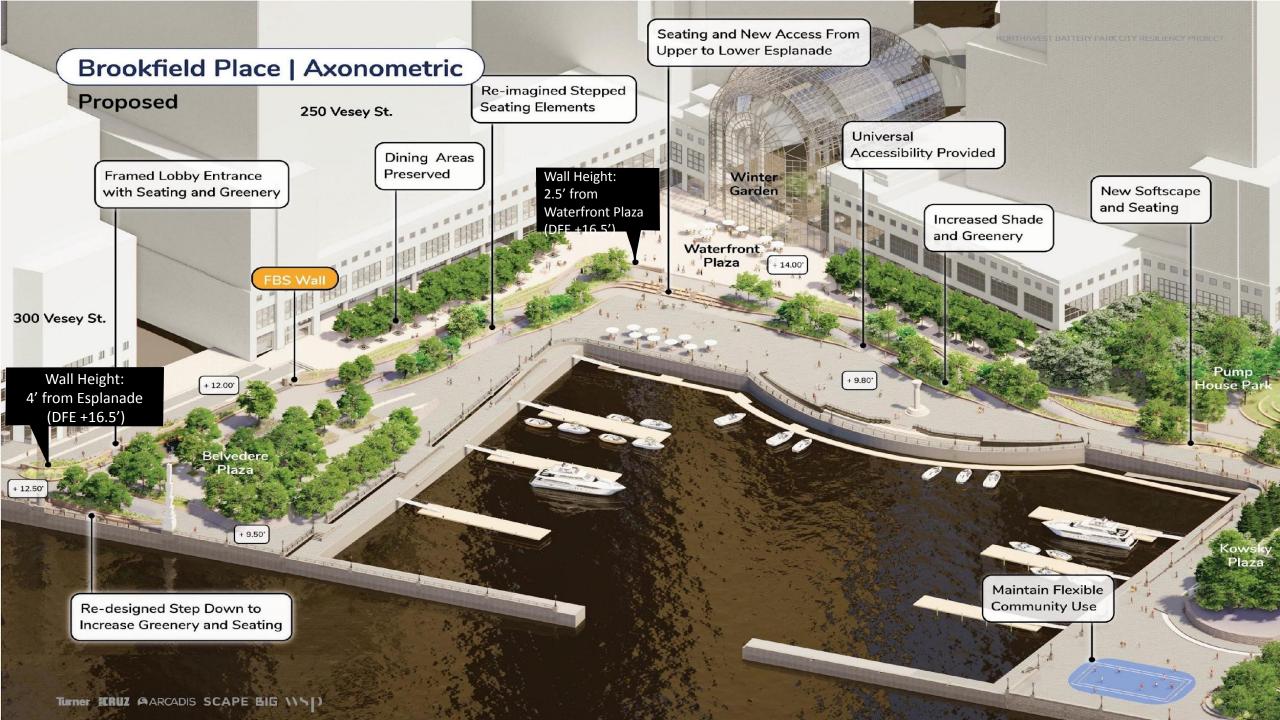

ion: Beginning of Year 4

- South Neighborhood South Cove and all of the South Esplanade RE-OPENED
- o Route 9A / Tribeca subareas of North Moore Street and east side of Route 9A RE-OPENED
- North Esplanade RE-OPENED



Turner ECRUZ GARCADIS SCAPE BIG \\S|)

# Progress of Completion: Beginning of Year 5 Project Site

- South Neighborhood South Cove and all of the South Esplanade RE-OPENED
- Route 9A / Tribeca subareas of North Moore Street and east side of Route 9A plus North Esplanade extension. – RE-OPENED
- Brookfield Place east and north sides of Brookfield Place RE-OPENED



8

## Progress of Completion: End of Year 5 THEY PARK CITY RESILIENCY PROJECT



0' 175' 350' 700' 1.050'

Turner ECRUZ GARCADIS SCAPE BIG \\S|)













#### Rockefeller Park | Plan

#### **Proposed**









#### **Brookfield Place | Pumphouse Park**









#### South Esplanade | Plan

**Proposed** 



#### **Hudson River**



#### South Esplanade | Street End Nodes

#### ALBANY STREET | "THE OUTLOOK"



#### RECTOR PLACE | "CONVERSATION ROOM"



#### WEST THAMES STREET | "ART GARDEN"













#### Report-Out: Furniture and Materials Table

#### SITEWIDE SEATING





#### FLOOD BARRIER SYSTEM







#### **Report-Out: Temporary Space Opportunities**

#### https://bit.ly/NWBPCRJune2024boards





**Pop-up Parks** 



Seating



**Open Streets** 

**Installations** 

### Licensing & Permits Committee – S. Cole

#### **Battery Park City area**

1. 225 Liberty Street, Space 253 and A12 (ground floor and lower level), new application and temporary retail permit for Daily Provisions Operatio