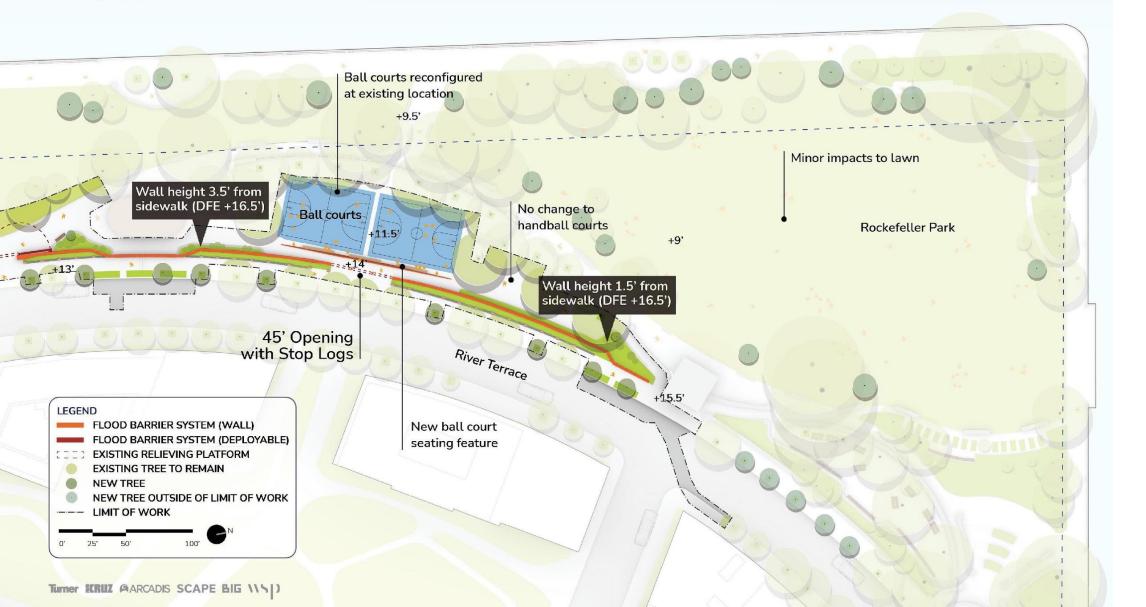

ompletion: Beginning of Year 4

- South Neighborhood South Cove and all of the South Esplanade RE-OPENED
- o Route 9A / Tribeca subareas of North Moore Street and east side of Route 9A RE-OPENED
- North Esplanade RE-OPENED



Turner ECRUZ GARCADIS SCAPE BIG \\S|)

# Progress of Completion: Beginning of Year 5 Project Site

- South Neighborhood South Cove and all of the South Esplanade RE-OPENED
- Route 9A / Tribeca subareas of North Moore Street and east side of Route 9A plus North Esplanade extension. – RE-OPENED
- Brookfield Place east and north sides of Brookfield Place RE-OPENED



8

## Progress of Completion: End of Year 5 THEY PARK CITY RESILIENCY PROJECT



0' 175' 350' 700' 1.050'

Turner ECRUZ GARCADIS SCAPE BIG \\S|)













#### Rockefeller Park | Plan

#### **Proposed**









#### **Brookfield Place | Pumphouse Park**









#### South Esplanade | Plan

**Proposed** 



#### **Hudson River**



#### South Esplanade | Street End Nodes

#### ALBANY STREET | "THE OUTLOOK"



#### RECTOR PLACE | "CONVERSATION ROOM"



#### WEST THAMES STREET | "ART GARDEN"













#### Report-Out: Furniture and Materials Table

#### SITEWIDE SEATING





#### FLOOD BARRIER SYSTEM







#### **Report-Out: Temporary Space Opportunities**

#### https://bit.ly/NWBPCRJune2024boards





**Pop-up Parks** 



Seating



**Open Streets** 

**Installations** 

### Licensing & Permits Committee – S. Cole

#### **Battery Park City area**

1. 225 Liberty Street, Space 253 and A12 (ground floor and lower level), new application and temporary retail permit for Daily Provisions Op