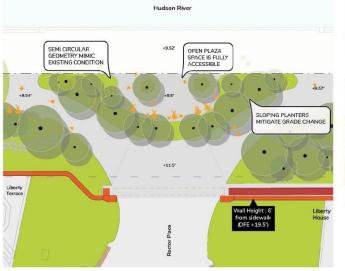

#### Battery Park City Committees – J. Cuccia

- 1. Northwest BPCA Resiliency Project Resolution
- 2. Liberty Community Gardens Report
- 3. North BPC traffic and parking issues Report
- 4. BPC Security Update Report
- 5. Programming, Construction and Event Updates Report

#### Flood Barrier System Alignment