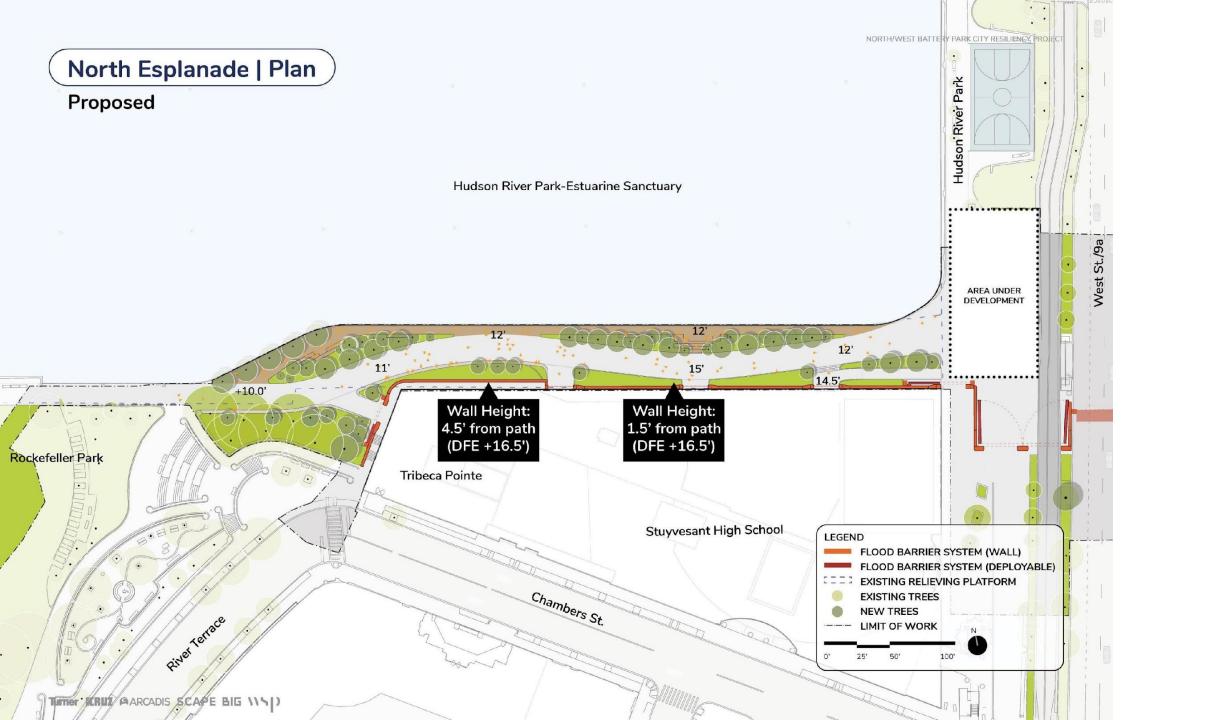

urner ETRUZ GARCADIS SCAPE BIG \\S|)

# Progress of Completion: Beginning of Year 4

- South Neighborhood South Cove and all of the South Esplanade RE-OPENED
- o Route 9A / Tribeca subareas of North Moore Street and east side of Route 9A RE-OPENED
- North Esplanade RE-OPENED



Turner ECRUZ GARCADIS SCAPE BIG \\S|)

# Progress of Completion: Beginning of Year 5 Project Site

- South Neighborhood South Cove and all of the South Esplanade RE-OPENED
- Route 9A / Tribeca subareas of North Moore Street and east side of Route 9A plus North Esplanade extension. – RE-OPENED
- Brookfield Place east and north sides of Brookfield Place RE-OPENED



8

## Progress of Completion: End of Year 5 THEY PARK CITY RESILIENCY PROJECT



0' 175' 350' 700' 1.050'

Turner ECRUZ GARCADIS SCAPE BIG \\S|)













#### Rockefeller Park | Plan

#### **Proposed**









#### **Brookfield Place | Pumphouse Park**









#### South Esplanade | Plan

**Proposed** 



#### **Hudson River**



#### South Esplanade | Street End Nodes

#### ALBANY STREET | "THE OUTLOOK"



#### RECTOR PLACE | "CONVERSATION ROOM"



#### WEST THAMES STREET | "ART GARDEN"













#### Report-Out: Furniture and Materials Table

#### SITEWIDE SEATING





#### FLOOD BARRIER SYSTEM







#### **Report-Out: Temporary Space Opportunities**

#### https://bit.ly/NWBPCRJune2024boards





**Pop-up Parks** 



Seating



**Open Streets** 

**Installations** 

### Licensing & Permits Committee – S. Cole

#### **Battery Park City area**

1. 225 Liberty Street, Space 253 and A12 (ground floor and lower level), new applicatio