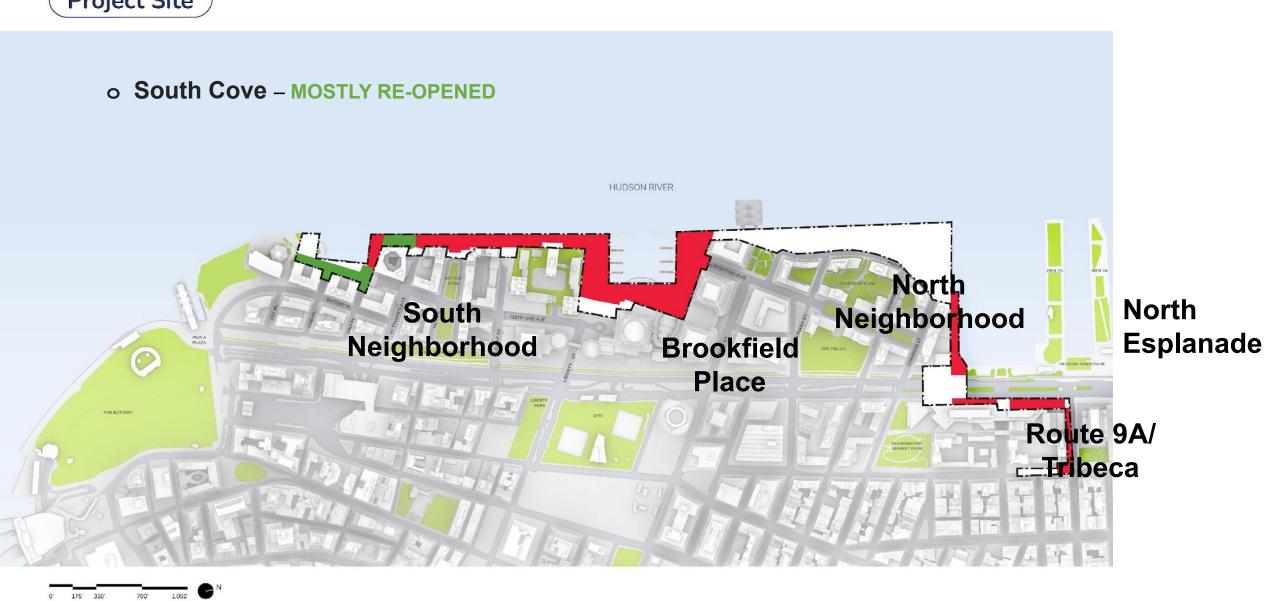

### Progress of Completion: Start of Year A PARK CITY RESILIENCY PROJECT

**Project Site** 

# Progress of Completion: Beginning of Year 4

- South Neighborhood South Cove and all of the South Esplanade RE-OPENED
- o Route 9A / Tribeca subareas of North Moore Street and east side of Route 9A RE-OPENED
- North Esplanade RE-OPENED