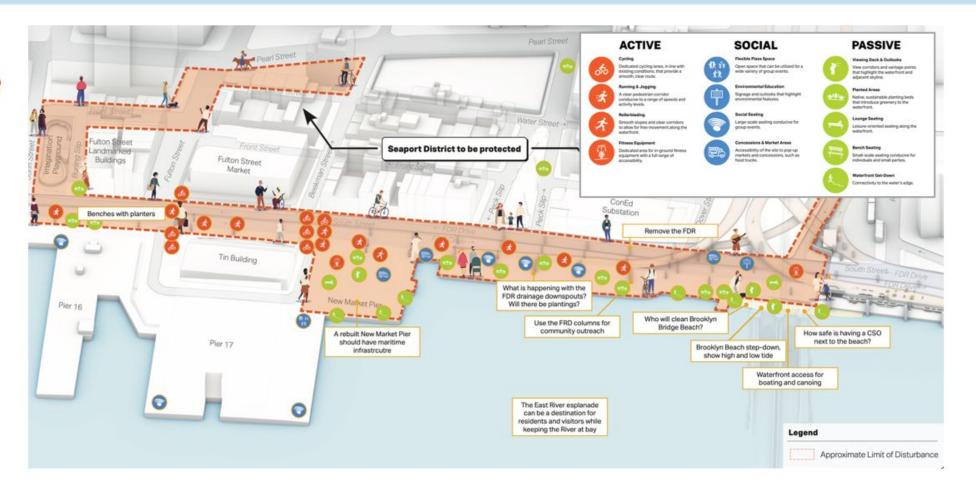

#### What We Heard

#### **Feedback Topics**

- Alignment and programmatic design
- Imagination Playground
- Historic character
- Waterfront views and access
- FDR Drive
- Cycling and pedestrian infrastructure
- Green infrastructure and green spaces
- Maritime infrastructure

- Social space
- Connectivity
- Environmental Education
- Flooding and drainage concerns
- New Market Pier
- Public art
- Community outreach

### What We Heard

What would you like to see in the SPCR area?