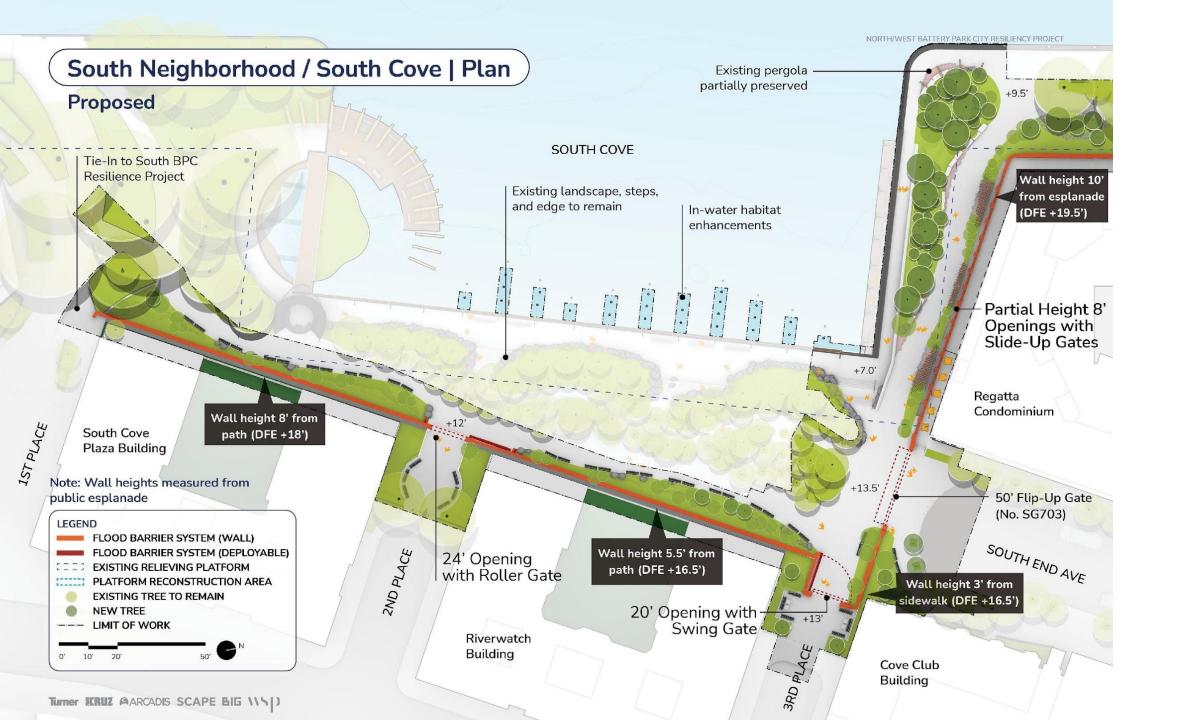

#### Battery Park City Committees – J. Cuccia

- 1. Northwest BPCA Resiliency Project Resolution
- 2. Liberty Community Gardens Report
- 3. North BPC traffic and parking issues Report
- 4. BPC Security Update Report
- 5. Programming, Construction and Event Updates Report

#### Flood Barrier System Alignment