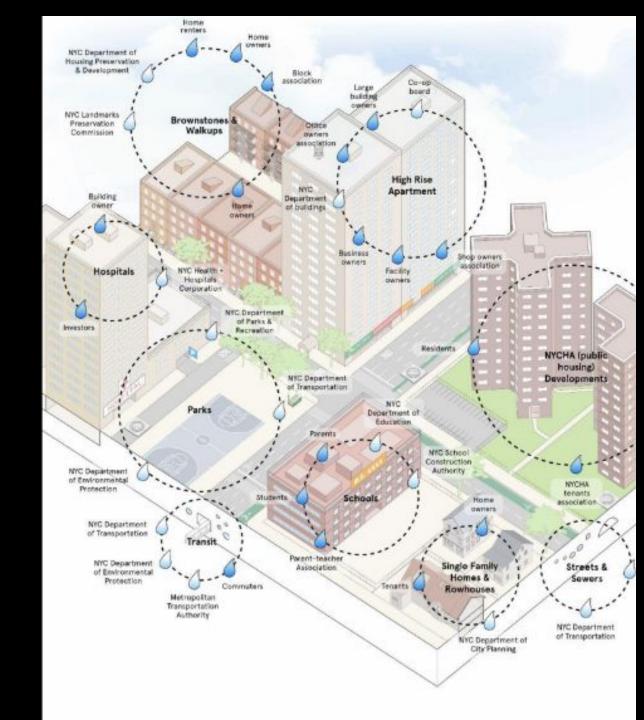

# EVERYONE HAS A ROLE TO PLAY

Integrate Rainproof into community programs to educate on extreme rain mitigation.

Prioritize outreach on rain-affected populations and ensure resources are accessible.

Invest in and equip community leaders with resources to understand rain forecasts and impacts.

Promote cross-sector collaboration