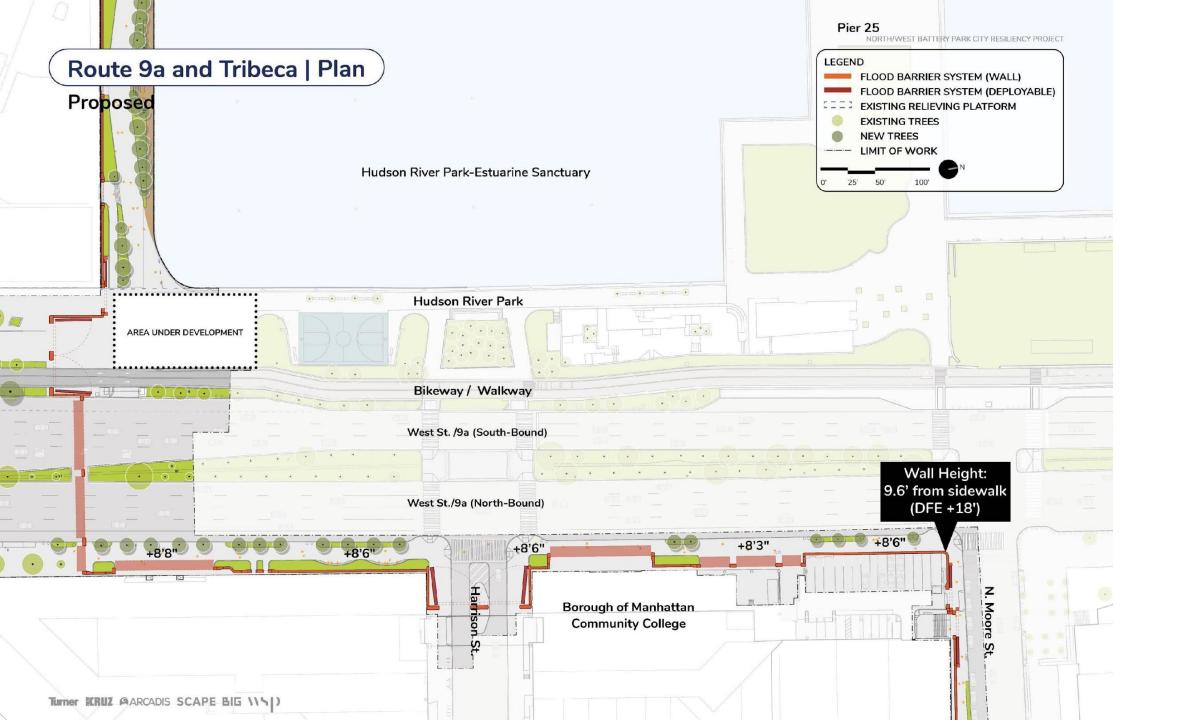

e



Turner ETRUZ GARCADIS SCAPE BIG \\S|)

# Progress of Completion: Beginning of Year 4

- South Neighborhood South Cove and all of the South Esplanade RE-OPENED
- o Route 9A / Tribeca subareas of North Moore Street and east side of Route 9A RE-OPENED
- North Esplanade RE-OPENED



Turner ECRUZ GARCADIS SCAPE BIG \\S|)

# Progress of Completion: Beginning of Year 5 Project Site

- South Neighborhood South Cove and all of the South Esplanade RE-OPENED
- Route 9A / Tribeca subareas of North Moore Street and east side of Route 9A plus North Esplanade extension. – RE-OPENED
- Brookfield Place east and north sides of Brookfield Place RE-OPENED



8

## Progress of Completion: End of Year 5 THEY PARK CITY RESILIENCY PROJECT



0' 175' 350' 700' 1.050'

Turner ECRUZ GARCADIS SCAPE BIG \\S|)













#### Rockefeller Park | Plan

#### **Proposed**









#### **Brookfield Place | Pumphouse Park**









#### South Esplanade | Plan

**Proposed** 



#### **Hudson River**



#### South Esplanade | Street End Nodes

#### ALBANY STREET | "THE OUTLOOK"



#### RECTOR PLACE | "CONVERSATION ROOM"



#### WEST THAMES STREET | "ART GARDEN"













#### Report-Out: Furniture and Materials Table

#### SITEWIDE SEATING





#### FLOOD BARRIER SYSTEM







#### **Report-Out: Temporary Space Opportunities**

#### https://bit.ly/NWBPCRJune2024boards





**Pop-up Parks** 



Seating



**Open Streets** 

**Installations** 

### Licensing & Permits Committee – S. Cole

#### **Battery Park City area**

1. 225 Liberty Street, Space 253 and A12 (ground floor and lower level), new appl