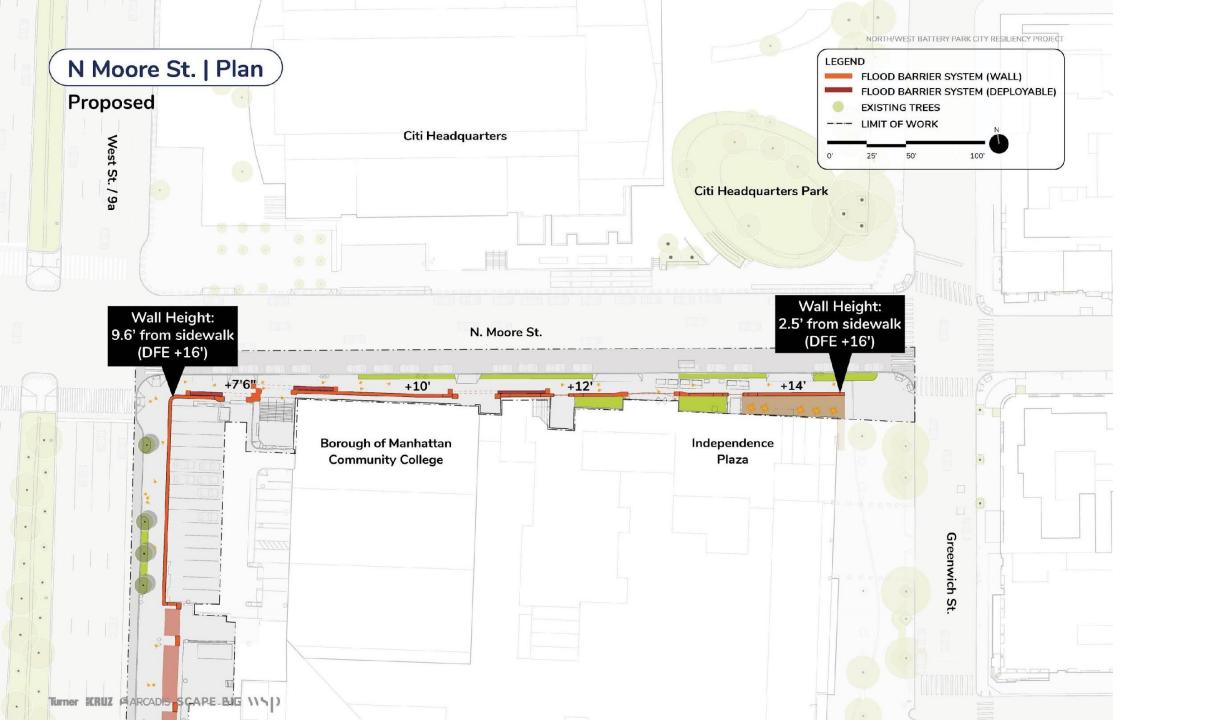

ite



Turner ETRUZ GARCADIS SCAPE BIG \\S|)

# Progress of Completion: Beginning of Year 4

- South Neighborhood South Cove and all of the South Esplanade RE-OPENED
- o Route 9A / Tribeca subareas of North Moore Street and east side of Route 9A RE-OPENED
- North Esplanade RE-OPENED



Turner ECRUZ GARCADIS SCAPE BIG \\S|)

# Progress of Completion: Beginning of Year 5 Project Site

- South Neighborhood South Cove and all of the South Esplanade RE-OPENED
- Route 9A / Tribeca subareas of North Moore Street and east side of Route 9A plus North Esplanade extension. – RE-OPENED
- Brookfield Place east and north sides of Brookfield Place RE-OPENED



8

## Progress of Completion: End of Year 5 THEY PARK CITY RESILIENCY PROJECT



0' 175' 350' 700' 1.050'

Turner ECRUZ GARCADIS SCAPE BIG \\S|)













#### Rockefeller Park | Plan

#### **Proposed**









#### **Brookfield Place | Pumphouse Park**









#### South Esplanade | Plan

**Proposed** 



#### **Hudson River**



#### South Esplanade | Street End Nodes

#### ALBANY STREET | "THE OUTLOOK"



#### RECTOR PLACE | "CONVERSATION ROOM"



#### WEST THAMES STREET | "ART GARDEN"













#### Report-Out: Furniture and Materials Table

#### SITEWIDE SEATING





#### FLOOD BARRIER SYSTEM







#### **Report-Out: Temporary Space Opportunities**

#### https://bit.ly/NWBPCRJune2024boards





**Pop-up Parks** 



Seating



**Open Streets** 

**Installations** 

### Licensing & Permits Committee – S. Cole

#### **Battery Park City area**

1. 225 Liberty Street, Space 253 and A12 (ground floor and lower level), new ap