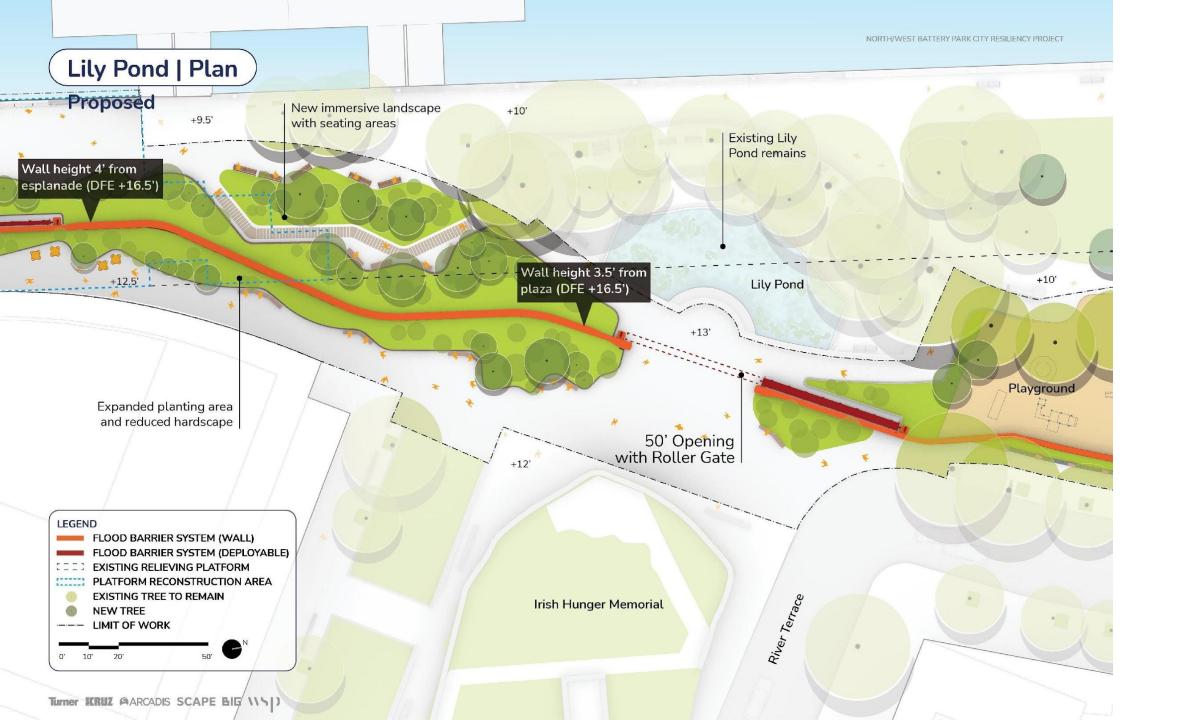

etion: Beginning of Year 4

- South Neighborhood South Cove and all of the South Esplanade RE-OPENED
- o Route 9A / Tribeca subareas of North Moore Street and east side of Route 9A RE-OPENED
- North Esplanade RE-OPENED



Turner ECRUZ GARCADIS SCAPE BIG \\S|)

# Progress of Completion: Beginning of Year 5 Project Site

- South Neighborhood South Cove and all of the South Esplanade RE-OPENED
- Route 9A / Tribeca subareas of North Moore Street and east side of Route 9A plus North Esplanade extension. – RE-OPENED
- Brookfield Place east and north sides of Brookfield Place RE-OPENED



8

## Progress of Completion: End of Year 5 THEY PARK CITY RESILIENCY PROJECT



0' 175' 350' 700' 1.050'

Turner ECRUZ GARCADIS SCAPE BIG \\S|)













#### Rockefeller Park | Plan

#### **Proposed**









#### **Brookfield Place | Pumphouse Park**









#### South Esplanade | Plan

**Proposed** 



#### **Hudson River**



#### South Esplanade | Street End Nodes

#### ALBANY STREET | "THE OUTLOOK"



#### RECTOR PLACE | "CONVERSATION ROOM"



#### WEST THAMES STREET | "ART GARDEN"













#### Report-Out: Furniture and Materials Table

#### SITEWIDE SEATING





#### FLOOD BARRIER SYSTEM







#### **Report-Out: Temporary Space Opportunities**

#### https://bit.ly/NWBPCRJune2024boards





**Pop-up Parks** 



Seating



**Open Streets** 

**Installations** 

### Licensing & Permits Committee – S. Cole

#### **Battery Park City area**

1. 225 Liberty Street, Space 253 and A12 (ground floor and lower level), new application and temporary retail permit for Daily Provisions Operat