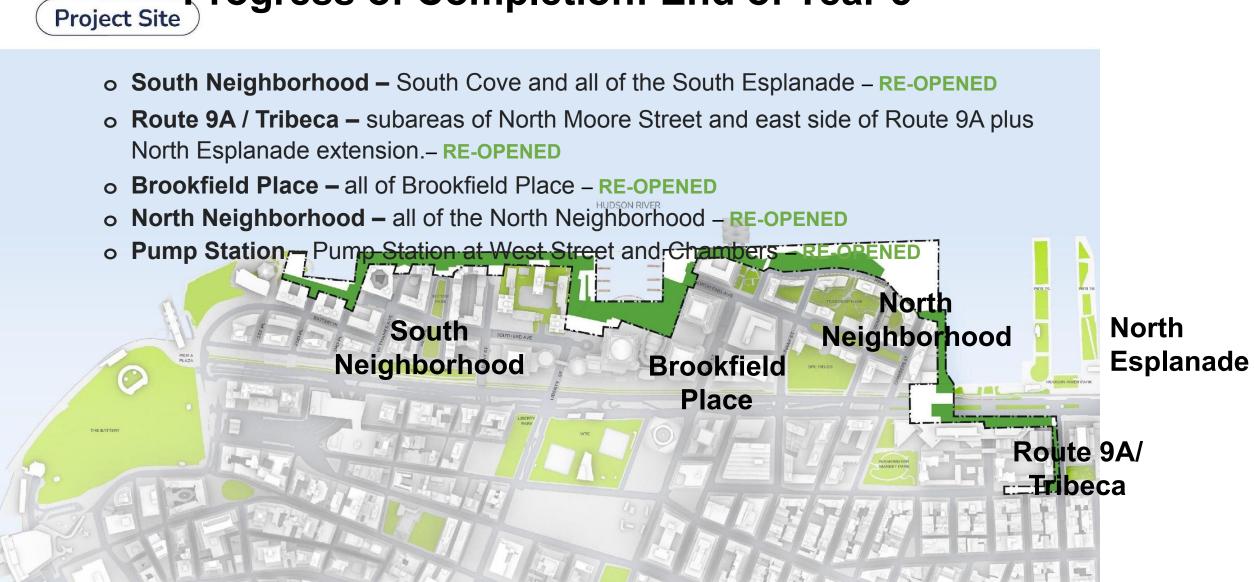

# Progress of Completion: Beginning of Year 4

- South Neighborhood South Cove and all of the South Esplanade RE-OPENED
- o Route 9A / Tribeca subareas of North Moore Street and east side of Route 9A RE-OPENED
- North Esplanade RE-OPENED