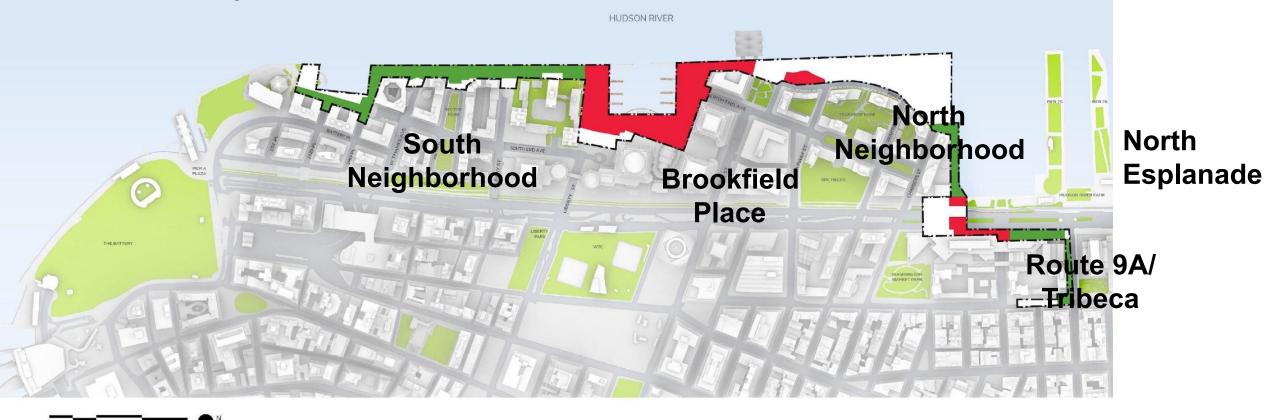

ion
- 2. Liberty Community Gardens Report
- 3. North BPC traffic and parking issues Report
- 4. BPC Security Update Report
- 5. Programming, Construction and Event Updates Report



#### Flood Barrier System Alignment



#### **Construction Durations**



### Progress of Completion: Start of Year A PARK CITY RESILIENCY PROJECT

**Project Site** 



### Progress of Completion: Start of Year 2 YPARK CITY RESILIENCY PROJECT



# Progress of Completion: Middle of Year 2 ATTENY PARK CITY PESILENCY PROJECT Project Site



Turner ETRUZ GARCADIS SCAPE BIG \\S|)

# Progress of Completion: Beginning of Year 4

- South Neighborhood South Cove and all of the South Esplanade RE-OPENED
- o Route 9A / Tribeca subareas of North Moore Street and east side of Route 9A RE-OPENED
- North Esplanade RE-OPENED



Turner ECRUZ GARCADIS SCAPE BIG \\S|)

# Progress of Completion: Beginning of Year 5 Project Site

- South Neighborhood South Cove and all of the South Esplanade RE-OPENED
- Route 9A / Tribeca subareas of North Moore Street and east side of Route 9A plus North Esplanade extension. – RE-OPENED
- Brookfield Place east and north sides of Brookfield Place RE-OPENED



8

## Progress of Completion: End of Year 5 THEY PARK CITY RESILIENCY PROJECT



0' 175' 350' 700' 1.050'

Turner ECRUZ GARCADIS SCAPE BIG \\S|)













#### Rockefeller Park | Plan

#### **Proposed**









#### **Brookfield Place | Pumphouse Park**









#### South Esplanade | Plan

**Proposed** 



#### **Hudson River**



#### South Esplanade | Street End Nodes

#### ALBANY STREET | "THE OUTLOOK"



#### RECTOR PL