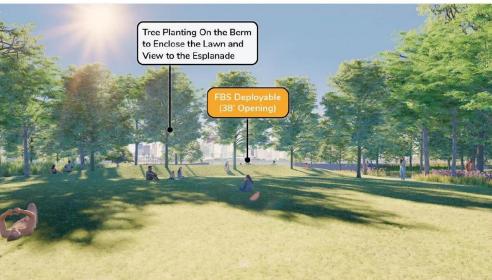

outh Cove and all of the South Esplanade RE-OPENED
- o Route 9A / Tribeca subareas of North Moore Street and east side of Route 9A RE-OPENED
- North Esplanade RE-OPENED



Turner ECRUZ GARCADIS SCAPE BIG \\S|)

# Progress of Completion: Beginning of Year 5 Project Site

- South Neighborhood South Cove and all of the South Esplanade RE-OPENED
- Route 9A / Tribeca subareas of North Moore Street and east side of Route 9A plus North Esplanade extension. – RE-OPENED
- Brookfield Place east and north sides of Brookfield Place RE-OPENED



8

## Progress of Completion: End of Year 5 THEY PARK CITY RESILIENCY PROJECT



0' 175' 350' 700' 1.050'

Turner ECRUZ GARCADIS SCAPE BIG \\S|)













#### Rockefeller Park | Plan

#### **Proposed**









#### **Brookfield Place | Pumphouse Park**









#### South Esplanade | Plan

**Proposed** 



#### **Hudson River**



#### South Esplanade | Street End Nodes

#### ALBANY STREET | "THE OUTLOOK"



#### RECTOR PLACE | "CONVERSATION ROOM"



#### WEST THAMES STREET | "ART GARDEN"













#### Report-Out: Furniture and Materials Table

#### SITEWIDE SEATING





#### FLOOD BARRIER SYSTEM







#### **Report-Out: Temporary Space Opportunities**

#### https://bit.ly/NWBPCRJune2024boards





**Pop-up Parks** 



Seating



**Open Streets** 

**Installations** 

### Licensing & Permits Committee – S. Cole

#### **Battery Park City area**

1. 225 Liberty Street, Space 253 and A12 (ground floor and lower level), new application and temporary retail permit for Daily Provisions Operations LLC dba Daily Provisions for wine, beer and c