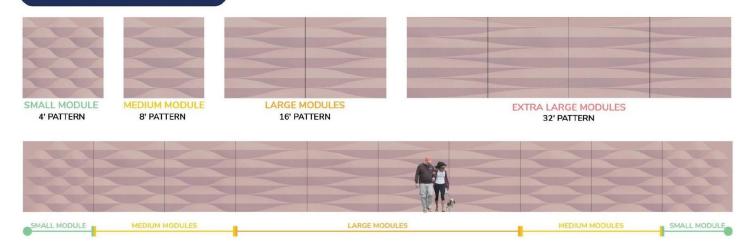

A / Tribeca subareas of North Moore Street and east side of Route 9A plus North Esplanade extension. – RE-OPENED
- Brookfield Place east and north sides of Brookfield Place RE-OPENED



8

## Progress of Completion: End of Year 5 THEY PARK CITY RESILIENCY PROJECT



0' 175' 350' 700' 1.050'

Turner ECRUZ GARCADIS SCAPE BIG \\S|)













#### Rockefeller Park | Plan

#### **Proposed**









#### **Brookfield Place | Pumphouse Park**









#### South Esplanade | Plan

**Proposed** 



#### **Hudson River**



#### South Esplanade | Street End Nodes

#### ALBANY STREET | "THE OUTLOOK"



#### RECTOR PLACE | "CONVERSATION ROOM"



#### WEST THAMES STREET | "ART GARDEN"













#### Report-Out: Furniture and Materials Table

#### SITEWIDE SEATING





#### FLOOD BARRIER SYSTEM







#### **Report-Out: Temporary Space Opportunities**

#### https://bit.ly/NWBPCRJune2024boards





**Pop-up Parks** 



Seating



**Open Streets** 

**Installations** 

### Licensing & Permits Committee – S. Cole

#### **Battery Park City area**

1. 225 Liberty Street, Space 253 and A12 (ground floor and lower level), new application and temporary retail permit for Daily Provisions Operations LLC dba Daily Provisions for wine, beer and cider license – Resolution

#### Financial District area

- 38 Rector Street, new application and temporary retail permit for Cafe de Flore LLC for wine, beer & cider license – Resolution
- 2. 21 Dey Street, new application and temporary retail permit for GCN Experience LLC dba Mercer Labs Museum of Art and Technology for wine, beer & cider license and