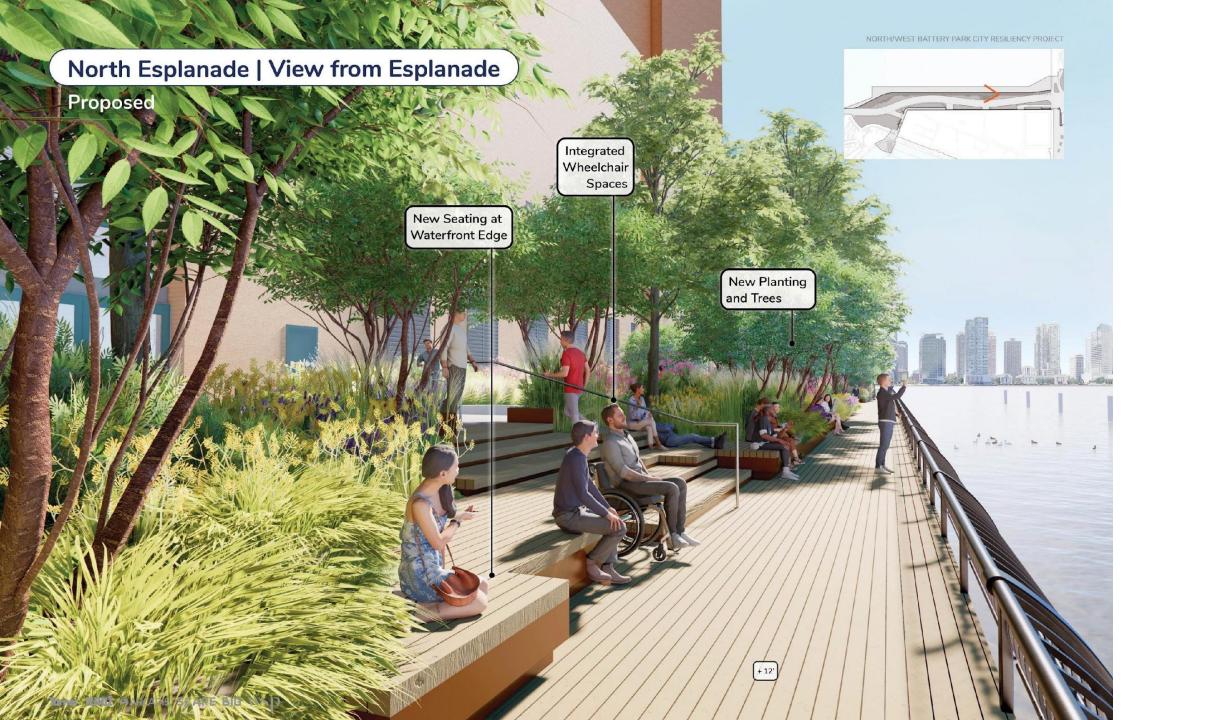

ner ETRUZ GARCADIS SCAPE BIG \\S|)

# Progress of Completion: Beginning of Year 4

- South Neighborhood South Cove and all of the South Esplanade RE-OPENED
- o Route 9A / Tribeca subareas of North Moore Street and east side of Route 9A RE-OPENED
- North Esplanade RE-OPENED



Turner ECRUZ GARCADIS SCAPE BIG \\S|)

# Progress of Completion: Beginning of Year 5 Project Site

- South Neighborhood South Cove and all of the South Esplanade RE-OPENED
- Route 9A / Tribeca subareas of North Moore Street and east side of Route 9A plus North Esplanade extension. – RE-OPENED
- Brookfield Place east and north sides of Brookfield Place RE-OPENED



8

## Progress of Completion: End of Year 5 THEY PARK CITY RESILIENCY PROJECT



0' 175' 350' 700' 1.050'

Turner ECRUZ GARCADIS SCAPE BIG \\S|)













#### Rockefeller Park | Plan

#### **Proposed**









#### **Brookfield Place | Pumphouse Park**









#### South Esplanade | Plan

**Proposed** 



#### **Hudson River**



#### South Esplanade | Street End Nodes

#### ALBANY STREET | "THE OUTLOOK"



#### RECTOR PLACE | "CONVERSATION ROOM"



#### WEST THAMES STREET | "ART GARDEN"













#### Report-Out: Furniture and Materials Table

#### SITEWIDE SEATING





#### FLOOD BARRIER SYSTEM







#### **Report-Out: Temporary Space Opportunities**

#### https://bit.ly/NWBPCRJune2024boards





**Pop-up Parks** 



Seating



**Open Streets** 

**Installations** 

### Licensing & Permits Committee – S. Cole

#### **Battery Park City area**

1. 225 Liberty Street, Space 253 and A12 (ground floor and lower level), new application