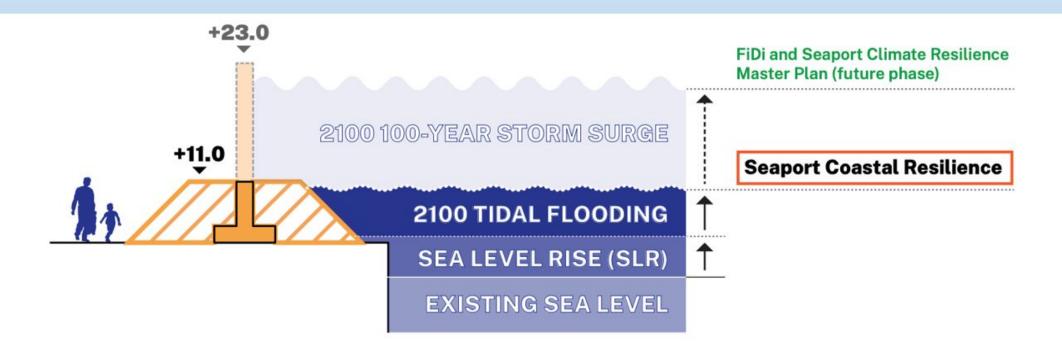

# Seaport Coastal Resilience (SPCR)

- Separate project from the <u>FiDi</u> and Seaport Climate Resilience Master Plan
- Narrow focus on the Seaport neighborhood between John Street and Brooklyn Bridge
- Designed to safeguard from immediate and future risks from tidal flooding and sea level rise projected for the year 2100

## Climate Resilience Intentions

| Seaport Coastal Resilience                                                          | FiDi and Seaport Climate Resilience Master Plan (future phase)                      |  |  |  |
|-------------------------------------------------------------------------------------|-------------------------------------------------------------------------------------|--|--|--|
| <ul> <li>Raise waterfront to 11 feet above sea level</li> </ul>                     | Extend the shoreline to accommodate multi-level waterfront                          |  |  |  |
| <ul> <li>Prevent flooding from tides and sea level rise in the year 2100</li> </ul> | <ul> <li>Extend protection against 100-Year Storm Surge in the year 2100</li> </ul> |  |  |  |