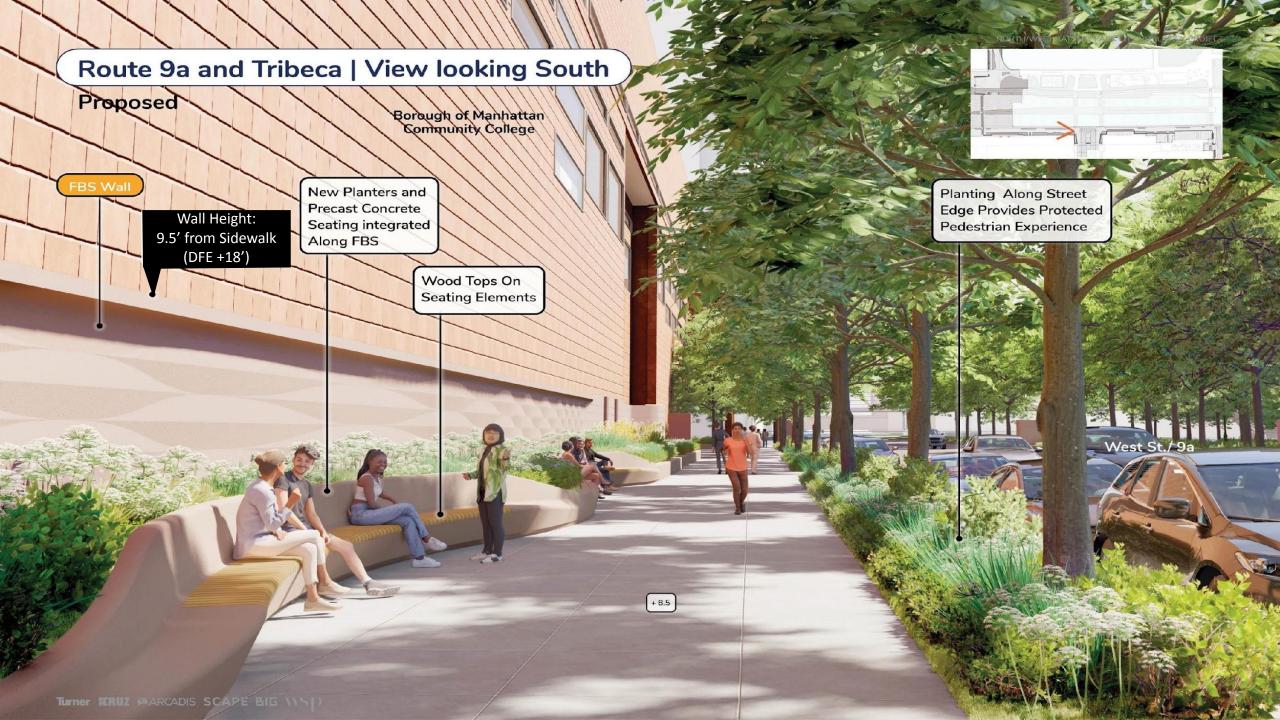

Turner ETRUZ GARCADIS SCAPE BIG \\S|)

# Progress of Completion: Beginning of Year 4

- South Neighborhood South Cove and all of the South Esplanade RE-OPENED
- o Route 9A / Tribeca subareas of North Moore Street and east side of Route 9A RE-OPENED
- North Esplanade RE-OPENED



Turner ECRUZ GARCADIS SCAPE BIG \\S|)

# Progress of Completion: Beginning of Year 5 Project Site

- South Neighborhood South Cove and all of the South Esplanade RE-OPENED
- Route 9A / Tribeca subareas of North Moore Street and east side of Route 9A plus North Esplanade extension. – RE-OPENED
- Brookfield Place east and north sides of Brookfield Place RE-OPENED



8

## Progress of Completion: End of Year 5 THEY PARK CITY RESILIENCY PROJECT



0' 175' 350' 700' 1.050'

Turner ECRUZ GARCADIS SCAPE BIG \\S|)













#### Rockefeller Park | Plan

#### **Proposed**









#### **Brookfield Place | Pumphouse Park**









#### South Esplanade | Plan

**Proposed** 



#### **Hudson River**



#### South Esplanade | Street End Nodes

#### ALBANY STREET | "THE OUTLOOK"



#### RECTOR PLACE | "CONVERSATION ROOM"



#### WEST THAMES STREET | "ART GARDEN"













#### Report-Out: Furniture and Materials Table

#### SITEWIDE SEATING





#### FLOOD BARRIER SYSTEM







#### **Report-Out: Temporary Space Opportunities**

#### https://bit.ly/NWBPCRJune2024boards





**Pop-up Parks** 



Seating



**Open Streets** 

**Installations** 

### Licensing & Permits Committee – S. Cole

#### **Battery Park City area**

1. 225 Liberty Street, Space 253 and A12 (ground floor and lower level), new applicat