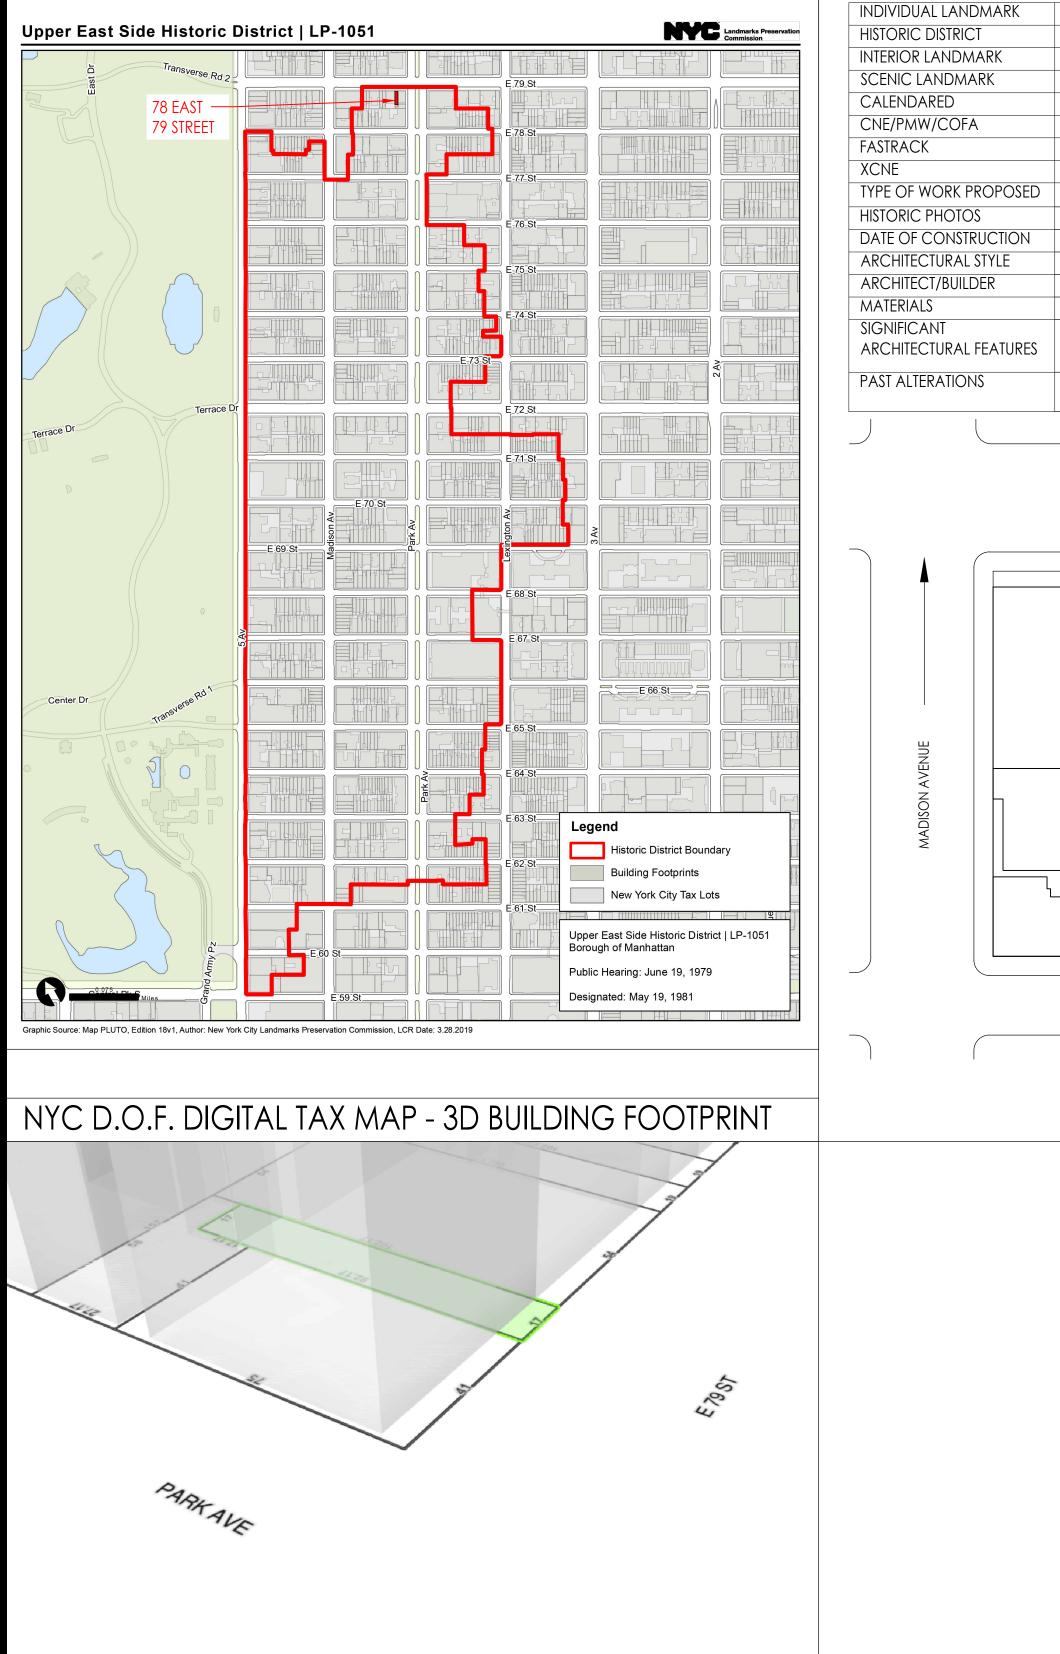

## HISTORIC DISTRICT MAP

| RMATION                                                                                                                                                                                                                                                                                                             |                                                                                       | DRAWING INDEX                                                                                                                                                                                                                                                                                                                                                                                                                                                                                                                                                                                                                                                                                                                                                                                                                                                                                                                                                                                                                                                                                                                                                                                                                                                                                                                                                                                                                                                                                                                                                                                                                                                                                                                                                                                                                                                                                                                                                                                                                                                                                                                                                                                                                |
|---------------------------------------------------------------------------------------------------------------------------------------------------------------------------------------------------------------------------------------------------------------------------------------------------------------------|---------------------------------------------------------------------------------------|------------------------------------------------------------------------------------------------------------------------------------------------------------------------------------------------------------------------------------------------------------------------------------------------------------------------------------------------------------------------------------------------------------------------------------------------------------------------------------------------------------------------------------------------------------------------------------------------------------------------------------------------------------------------------------------------------------------------------------------------------------------------------------------------------------------------------------------------------------------------------------------------------------------------------------------------------------------------------------------------------------------------------------------------------------------------------------------------------------------------------------------------------------------------------------------------------------------------------------------------------------------------------------------------------------------------------------------------------------------------------------------------------------------------------------------------------------------------------------------------------------------------------------------------------------------------------------------------------------------------------------------------------------------------------------------------------------------------------------------------------------------------------------------------------------------------------------------------------------------------------------------------------------------------------------------------------------------------------------------------------------------------------------------------------------------------------------------------------------------------------------------------------------------------------------------------------------------------------|
| NO<br>UPPER EAST SIDE HISTORIC DISTRICT<br>NO<br>NO<br>NO<br>NO<br>NO<br>NO<br>BUILDING AREAWAY ALTERATION<br>YES, SEE G-012.00<br>1883 - 1884<br>QUEEN ANNE<br>JAMES E. WARE<br>BRICK, BROWNSTONE, SHEET-METAL CORNICE<br>2ND - 4TH STORIES RETAIN SAME ORIGINAL DETAILS AS NO. 76 INCLUDING ARCHED 2 STORY FACADE | BLOCK: 1393<br>LOT: 139<br>BOROUGH: MANHATTAN<br>MAP #:8C<br>ZONING DISTRICT:R10 & PI | SHEET NO.<br>GENERAL SHEETS<br>T-001.00 TITLE SHEET<br>G-001.00 HISTORIC PHOTOS<br>G-002.00 EXISTING CONDITION PHOTOS<br>A-001.00 EXISTING PLAN, ELEVATION/SECTIONS<br>A-002.00 PROPOSED PLAN, ELEVATION/SECTIONS<br>A-010.00 PROPOSED FENCE / PLANTER / GATE DET<br>A-011.00 PROPOSED FENCE / PLANTER / GATE DET<br>A-011.0 |
| OPENING WITH ARCHED WINDOW ON THE 3RD FLOOR WITH PROJECTING BALCONY ABOVE THE BAY<br>WINDOW ON THE 2ND FLOOR.<br>PAST ALTERATIONS CONSIST OF REMOVAL OF THE STOOP AND CHANGES TO THE GROUND<br>FLOOR.                                                                                                               | REA OF WORK<br>BUILDING<br>REAWAY                                                     | THE PROPOSED SCOPE OF WORK ENCOMPASS<br>FENCE/GATE/PLANTER/GARBAGE ENCLOSURE<br>MINIMALLY BOLTED TO EXISTING NON-HISTORIC<br>FUTURE CONCRETE AREAWAY FLOOR REPLACE<br>EXISTING FACADE OR ADJACENT LOW WALL.<br>78 EAST 79TH/ STREET WAS BUILT IN 1884 AND DI<br>BROWNSTONES; 78 EAST 79TH/ STREET ORIGINAL<br>STREET, HOWEVER, AT SOME POINT IN THE PAST                                                                                                                                                                                                                                                                                                                                                                                                                                                                                                                                                                                                                                                                                                                                                                                                                                                                                                                                                                                                                                                                                                                                                                                                                                                                                                                                                                                                                                                                                                                                                                                                                                                                                                                                                                                                                                                                     |
| EST 78TH STREET                                                                                                                                                                                                                                                                                                     | BARK AVENUE                                                                           | FAÇADE AND ENTRY CHANGED AT THE GROUN<br>OF THE ORIGINAL DETAILS OF THE AREAWAY (TH<br>METAL RAIL ABOVE WAS ADDED BETWEEN NO.7<br>AS THE STOOP HAS BEEN REMOVED AND ENTRY<br>EAST 79TH/ STREET, THE PROPOSED DESIGN OF T<br>ATTEMPT TO MATCH THE SCALE OF THE ADJACH<br>CONFIGURATION; THE PROPOSED AREAWAY D<br>BROWNSTONE ENTRY, STOOP, AND AREAWAY D<br>BROWNSTONE ENTRY, STOOP, AND AREAWAY L<br>EXISTING OPEN IRONWORK/FENCING TO CREAT<br>STOOP. THE FENCE/GATE SECTION OF THE ASSE<br>DOOR ON THE ENTRY FLOOR AND SIMILAR TO T<br>SIMILAR TO EXISTING WINDOW GUARD FINIALS<br>SIMPLE SQUARE PICKET FENCE/GATE TOPS SIMIL<br>OPEN FENCE WORK IS ALIGNED WITH THE HEIGH<br>THE PLANTER SECTION OF THE ASSEMBLY IS BEHI<br>THE TOP OF THE ADJACENT BROWNSTONE LOW<br>IS ALSO BEHIND THE OPEN FENCE WORK AND A<br>PROVIDES A STEPPED TRANSITION IN HEIGHT TO<br>ENCLOSURE SCREEN DOES NOT FRONT DIRECTL<br>AS PART OF THE FENCE ASSEMBLY WITH MATCH<br>GATE LATCH OR LOCKED LEVER LATCH. THE ME<br>COMPONENTS ARE PROPOSED TO BE PAINTED<br>WINDOW GUARD METAL WORK; ALL HARDWAF                                                                                                                                                                                                                                                                                                                                                                                                                                                                                                                                                                                                                                                                                                                                                                                                                                                                                                                                                                                                                                                                                                                                          |
|                                                                                                                                                                                                                                                                                                                     | SITE PLAN<br>(NOT TO SCALE)                                                           | THE OPEN FENCE/GATE PROVIDES A SCREEN FO<br>AREAWAY ENCLOSURE RELATING TO THE SCALE<br>WITHOUT COMPETING WITH THE SCALE OF 76 E/<br>PROPOSED FENCE/GATE/PLANTER/GARBAGE E<br>EAST 79TH/ STREET PROVIDE CONTINUITY BETWE                                                                                                                                                                                                                                                                                                                                                                                                                                                                                                                                                                                                                                                                                                                                                                                                                                                                                                                                                                                                                                                                                                                                                                                                                                                                                                                                                                                                                                                                                                                                                                                                                                                                                                                                                                                                                                                                                                                                                                                                      |

ENGINEERING & ARCHITECTURE, DPC 159 WEST 25TH STREET NEW YORK, NY 10001 TEL. (212) 675-8844 WNER: EMILIA SORDILLO 78 EAST 79TH STREET 04/1 SHEET NAME NTER / GATE DETAILS, OPTION NTER / GATE DETAILS, OPTION 2 ENCOMPASSES THE INSTALLATION OF PAINTED METAL E ENCLOSURE ASSEMBLY AT THE BUILDING AREAWAY; THE ASSEMBLY IS PROPOSED TO BE NON-HISTORIC CONCRETE AREAWAY FLOOR, TO BE REMOVABLE AND REINSTALLED FOR OOR REPLACEMENT/REPAIR WORK AS NEEDED; NO FASTENERS WILL BE USED TO BOLT TO IN 1884 AND DESIGNED BY JAMES WARE AS ONE OF A PAIR OF IDENTICAL QUEEN ANNE FREET ORIGINALLY WAS BUILT WITH A FACADE AND STOOP IDENTICAL TO 76 EAST 79TH/ INT IN THE PAST NO.78 WAS ALTERED WITH THE AREAWAY AND STOOP REMOVED AND AT THE GROUND FLOOR. NO.76 RETAINS THE ORIGINAL FAÇADE, THE STOOP, AND MOST AREAWAY (THE ADDITION OF A LOW WALL MATCHING THE EXISTING AREAWAY AND A BETWEEN NO.76 AND NO.78 AT AN UNKNOWN POINT IN THE PAST). /ED AND ENTRY HAS BEEN CHANGED FROM THE ORIGINAL HISTORIC CONDITION FOR 78 04/16/25 ISSUED FOR LPC FILING CH/JB REV. DATE DESCRIPTION DRAWN ΒY