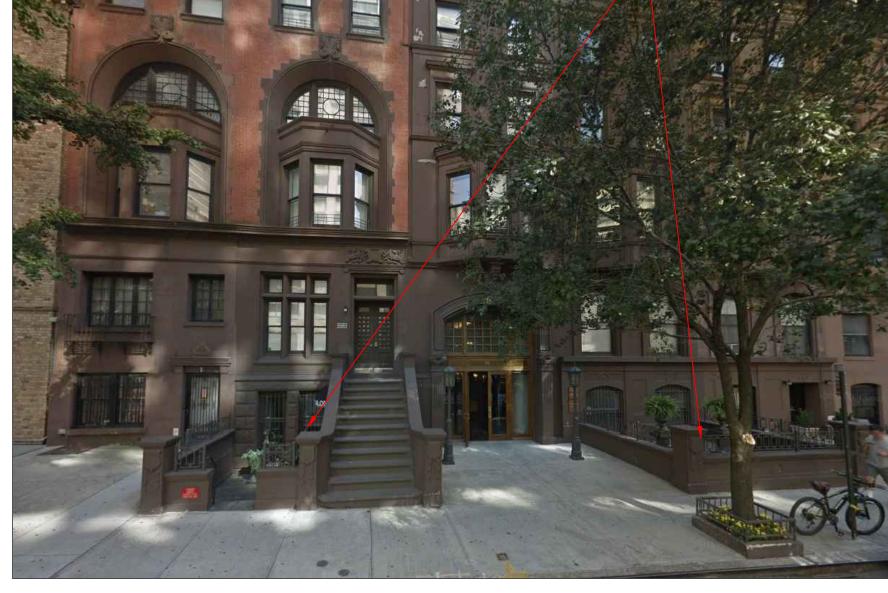

AWING BY:<br>REVIEWED BY: | 6/25/2025<br>JB<br>CH                                                                            |                      |
| NUMBER OF SH                         | 0.057                                                                                            |                      |
| G-                                   | ·002.0                                                                                           | 0                    |
|                                      |                                                                                                  | -                    |

NO. 76, 74, & 72 HAS BEEN CONVERTED TO 19 STORY APARTMENT, AREAWAY LOW WALL MIMIC'S ORIGINAL NO. 76 LOW WALL AND STOOP DETAILS TO FOCUS ENTRY ON CENTRAL ARCH.











LOW WALL AND







NO. 70 & NO. 68 - STOOP AND AREAWAY REMOVED, ENTRY FLOOR MODIFIED





6 NO. 70 & 68 ROW HOUSE AREAWAY CONTEXT

IRONWORK RAIL BETTWEEN NO. 78 & NO. 76 —





PHOTO KEY PLAN (NOT TO SCALE)

3 ENTRY VIEW LOOKING WEST









NO. 60 STOOP AND AREAWAY REMOVED, ENTRY FLOOR MODIFIED, STEPPED DOWN ENTRY

## 7 NO. 60 ROW HOUSE AREAWAY CONTEXT



ND ENGINEERING & ARCHITECTURE, DPC 159 WEST 25TH STREET NEW YORK, NY 10001 TEL. (212) 675-8844 OWNER: EMILIA SORDILLO 78 EAST 79TH STREET 04/16/25 ISSUED FOR LPC FILING REV. DATE CH/JB DRAWN BY SEAL & SIGNATURE: PROJECT DESCRIPTION: BUILDING AREAWAY ALTERATION PROJECT LOCATION: 78 EAST 79TH STREET NEW YORK, NY 10075 SHEET TITLE: EXISTING CONDITION PHOTOS M250101 RAND JOB #: AS NOTED SCALE: 6/25/2025 DATE: JB DRAWING BY: СН RE