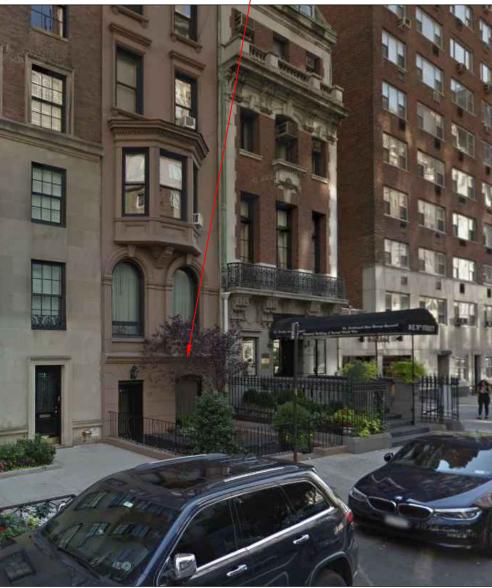

## HISTORIC DISTRICT MAP

| RMATION                                                                                                                                                                                                                                                                                                             |                                                                                       | DRAWING INDEX                                                                                                                                                                                                                                                                                                                                                                                                                                                                                                                                                                                                                                                                                                                                                                                                                                                                                                                                                                                                                                                                                                                                                                                                                                                                                                                                                                                                                                                                                                                                                                                                                                                                                                                                                                                                                                                                                                                                                                                                                                                                                                                                                                                                                |
|---------------------------------------------------------------------------------------------------------------------------------------------------------------------------------------------------------------------------------------------------------------------------------------------------------------------|---------------------------------------------------------------------------------------|------------------------------------------------------------------------------------------------------------------------------------------------------------------------------------------------------------------------------------------------------------------------------------------------------------------------------------------------------------------------------------------------------------------------------------------------------------------------------------------------------------------------------------------------------------------------------------------------------------------------------------------------------------------------------------------------------------------------------------------------------------------------------------------------------------------------------------------------------------------------------------------------------------------------------------------------------------------------------------------------------------------------------------------------------------------------------------------------------------------------------------------------------------------------------------------------------------------------------------------------------------------------------------------------------------------------------------------------------------------------------------------------------------------------------------------------------------------------------------------------------------------------------------------------------------------------------------------------------------------------------------------------------------------------------------------------------------------------------------------------------------------------------------------------------------------------------------------------------------------------------------------------------------------------------------------------------------------------------------------------------------------------------------------------------------------------------------------------------------------------------------------------------------------------------------------------------------------------------|
| NO<br>UPPER EAST SIDE HISTORIC DISTRICT<br>NO<br>NO<br>NO<br>NO<br>NO<br>NO<br>BUILDING AREAWAY ALTERATION<br>YES, SEE G-012.00<br>1883 - 1884<br>QUEEN ANNE<br>JAMES E. WARE<br>BRICK, BROWNSTONE, SHEET-METAL CORNICE<br>2ND - 4TH STORIES RETAIN SAME ORIGINAL DETAILS AS NO. 76 INCLUDING ARCHED 2 STORY FACADE | BLOCK: 1393<br>LOT: 139<br>BOROUGH: MANHATTAN<br>MAP #:8C<br>ZONING DISTRICT:R10 & PI | SHEET NO.<br>GENERAL SHEETS<br>T-001.00 TITLE SHEET<br>G-001.00 HISTORIC PHOTOS<br>G-002.00 EXISTING CONDITION PHOTOS<br>A-001.00 EXISTING PLAN, ELEVATION/SECTIONS<br>A-002.00 PROPOSED PLAN, ELEVATION/SECTIONS<br>A-010.00 PROPOSED FENCE / PLANTER / GATE DET<br>A-011.00 PROPOSED FENCE / PLANTER / GATE DET<br>A-011.0 |
| OPENING WITH ARCHED WINDOW ON THE 3RD FLOOR WITH PROJECTING BALCONY ABOVE THE BAY<br>WINDOW ON THE 2ND FLOOR.<br>PAST ALTERATIONS CONSIST OF REMOVAL OF THE STOOP AND CHANGES TO THE GROUND<br>FLOOR.                                                                                                               | REA OF WORK<br>BUILDING<br>REAWAY                                                     | THE PROPOSED SCOPE OF WORK ENCOMPASS<br>FENCE/GATE/PLANTER/GARBAGE ENCLOSURE<br>MINIMALLY BOLTED TO EXISTING NON-HISTORIC<br>FUTURE CONCRETE AREAWAY FLOOR REPLACE<br>EXISTING FACADE OR ADJACENT LOW WALL.<br>78 EAST 79TH/ STREET WAS BUILT IN 1884 AND DI<br>BROWNSTONES; 78 EAST 79TH/ STREET ORIGINAL<br>STREET, HOWEVER, AT SOME POINT IN THE PAST                                                                                                                                                                                                                                                                                                                                                                                                                                                                                                                                                                                                                                                                                                                                                                                                                                                                                                                                                                                                                                                                                                                                                                                                                                                                                                                                                                                                                                                                                                                                                                                                                                                                                                                                                                                                                                                                     |
| EST 78TH STREET                                                                                                                                                                                                                                                                                                     | BARK AVENUE                                                                           | FAÇADE AND ENTRY CHANGED AT THE GROUN<br>OF THE ORIGINAL DETAILS OF THE AREAWAY (TH<br>METAL RAIL ABOVE WAS ADDED BETWEEN NO.7<br>AS THE STOOP HAS BEEN REMOVED AND ENTRY<br>EAST 79TH/ STREET, THE PROPOSED DESIGN OF T<br>ATTEMPT TO MATCH THE SCALE OF THE ADJACH<br>CONFIGURATION; THE PROPOSED AREAWAY D<br>BROWNSTONE ENTRY, STOOP, AND AREAWAY D<br>BROWNSTONE ENTRY, STOOP, AND AREAWAY L<br>EXISTING OPEN IRONWORK/FENCING TO CREAT<br>STOOP. THE FENCE/GATE SECTION OF THE ASSE<br>DOOR ON THE ENTRY FLOOR AND SIMILAR TO T<br>SIMILAR TO EXISTING WINDOW GUARD FINIALS<br>SIMPLE SQUARE PICKET FENCE/GATE TOPS SIMIL<br>OPEN FENCE WORK IS ALIGNED WITH THE HEIGH<br>THE PLANTER SECTION OF THE ASSEMBLY IS BEHI<br>THE TOP OF THE ADJACENT BROWNSTONE LOW<br>IS ALSO BEHIND THE OPEN FENCE WORK AND A<br>PROVIDES A STEPPED TRANSITION IN HEIGHT TO<br>ENCLOSURE SCREEN DOES NOT FRONT DIRECTL<br>AS PART OF THE FENCE ASSEMBLY WITH MATCH<br>GATE LATCH OR LOCKED LEVER LATCH. THE ME<br>COMPONENTS ARE PROPOSED TO BE PAINTED<br>WINDOW GUARD METAL WORK; ALL HARDWAF                                                                                                                                                                                                                                                                                                                                                                                                                                                                                                                                                                                                                                                                                                                                                                                                                                                                                                                                                                                                                                                                                                                                          |
|                                                                                                                                                                                                                                                                                                                     | SITE PLAN<br>(NOT TO SCALE)                                                           | THE OPEN FENCE/GATE PROVIDES A SCREEN FO<br>AREAWAY ENCLOSURE RELATING TO THE SCALE<br>WITHOUT COMPETING WITH THE SCALE OF 76 E/<br>PROPOSED FENCE/GATE/PLANTER/GARBAGE E<br>EAST 79TH/ STREET PROVIDE CONTINUITY BETWE                                                                                                                                                                                                                                                                                                                                                                                                                                                                                                                                                                                                                                                                                                                                                                                                                                                                                                                                                                                                                                                                                                                                                                                                                                                                                                                                                                                                                                                                                                                                                                                                                                                                                                                                                                                                                                                                                                                                                                                                      |

ENGINEERING & ARCHITECTURE, DPC 159 WEST 25TH STREET NEW YORK, NY 10001 TEL. (212) 675-8844 WNER: EMILIA SORDILLO 78 EAST 79TH STREET 04/1 SHEET NAME NTER / GATE DETAILS, OPTION NTER / GATE DETAILS, OPTION 2 ENCOMPASSES THE INSTALLATION OF PAINTED METAL E ENCLOSURE ASSEMBLY AT THE BUILDING AREAWAY; THE ASSEMBLY IS PROPOSED TO BE NON-HISTORIC CONCRETE AREAWAY FLOOR, TO BE REMOVABLE AND REINSTALLED FOR OOR REPLACEMENT/REPAIR WORK AS NEEDED; NO FASTENERS WILL BE USED TO BOLT TO IN 1884 AND DESIGNED BY JAMES WARE AS ONE OF A PAIR OF IDENTICAL QUEEN ANNE FREET ORIGINALLY WAS BUILT WITH A FACADE AND STOOP IDENTICAL TO 76 EAST 79TH/ INT IN THE PAST NO.78 WAS ALTERED WITH THE AREAWAY AND STOOP REMOVED AND AT THE GROUND FLOOR. NO.76 RETAINS THE ORIGINAL FAÇADE, THE STOOP, AND MOST AREAWAY (THE ADDITION OF A LOW WALL MATCHING THE EXISTING AREAWAY AND A BETWEEN NO.76 AND NO.78 AT AN UNKNOWN POINT IN THE PAST). /ED AND ENTRY HAS BEEN CHANGED FROM THE ORIGINAL HISTORIC CONDITION FOR 78 04/16/25 ISSUED FOR LPC FILING CH/JB REV. DATE DESCRIPTION DRAWN ΒY

## - NO. 78 - ORIGINAL STOOP AND AREAWAY REMOVED, ENTRY FLOOR MODIFIED