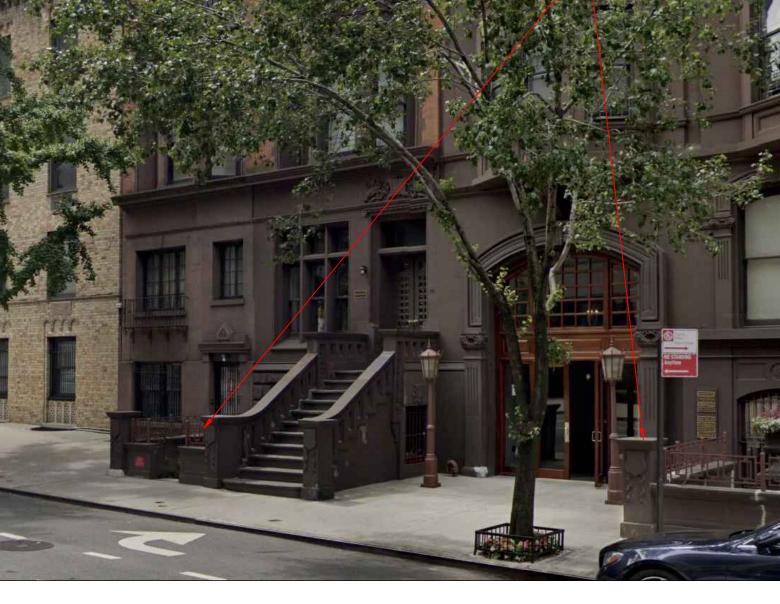

## HISTORIC DISTRICT MAP

| RMATION                                                                                                                                                                                                                                                                                                             |                                                                                       | DRAWING INDEX                                                                                                                                                                                                                                                                                                                                                                                                                                                                                                                                                                                                                                                                                                                                                                                                                                                                                                                                                                                                                                                                                                                                                                                                                                                                                                                                                                                                                                                                                                                                                                                                                                                                                                                                                                                                                                                                                                                                                                                                                                                                                                                                                                                                                |
|---------------------------------------------------------------------------------------------------------------------------------------------------------------------------------------------------------------------------------------------------------------------------------------------------------------------|---------------------------------------------------------------------------------------|------------------------------------------------------------------------------------------------------------------------------------------------------------------------------------------------------------------------------------------------------------------------------------------------------------------------------------------------------------------------------------------------------------------------------------------------------------------------------------------------------------------------------------------------------------------------------------------------------------------------------------------------------------------------------------------------------------------------------------------------------------------------------------------------------------------------------------------------------------------------------------------------------------------------------------------------------------------------------------------------------------------------------------------------------------------------------------------------------------------------------------------------------------------------------------------------------------------------------------------------------------------------------------------------------------------------------------------------------------------------------------------------------------------------------------------------------------------------------------------------------------------------------------------------------------------------------------------------------------------------------------------------------------------------------------------------------------------------------------------------------------------------------------------------------------------------------------------------------------------------------------------------------------------------------------------------------------------------------------------------------------------------------------------------------------------------------------------------------------------------------------------------------------------------------------------------------------------------------|
| NO<br>UPPER EAST SIDE HISTORIC DISTRICT<br>NO<br>NO<br>NO<br>NO<br>NO<br>NO<br>BUILDING AREAWAY ALTERATION<br>YES, SEE G-012.00<br>1883 - 1884<br>QUEEN ANNE<br>JAMES E. WARE<br>BRICK, BROWNSTONE, SHEET-METAL CORNICE<br>2ND - 4TH STORIES RETAIN SAME ORIGINAL DETAILS AS NO. 76 INCLUDING ARCHED 2 STORY FACADE | BLOCK: 1393<br>LOT: 139<br>BOROUGH: MANHATTAN<br>MAP #:8C<br>ZONING DISTRICT:R10 & PI | SHEET NO.<br>GENERAL SHEETS<br>T-001.00 TITLE SHEET<br>G-001.00 HISTORIC PHOTOS<br>G-002.00 EXISTING CONDITION PHOTOS<br>A-001.00 EXISTING PLAN, ELEVATION/SECTIONS<br>A-002.00 PROPOSED PLAN, ELEVATION/SECTIONS<br>A-010.00 PROPOSED FENCE / PLANTER / GATE DET<br>A-011.00 PROPOSED FENCE / PLANTER / GATE DET<br>A-011.0 |
| OPENING WITH ARCHED WINDOW ON THE 3RD FLOOR WITH PROJECTING BALCONY ABOVE THE BAY<br>WINDOW ON THE 2ND FLOOR.<br>PAST ALTERATIONS CONSIST OF REMOVAL OF THE STOOP AND CHANGES TO THE GROUND<br>FLOOR.                                                                                                               | REA OF WORK<br>BUILDING<br>REAWAY                                                     | THE PROPOSED SCOPE OF WORK ENCOMPASS<br>FENCE/GATE/PLANTER/GARBAGE ENCLOSURE<br>MINIMALLY BOLTED TO EXISTING NON-HISTORIC<br>FUTURE CONCRETE AREAWAY FLOOR REPLACE<br>EXISTING FACADE OR ADJACENT LOW WALL.<br>78 EAST 79TH/ STREET WAS BUILT IN 1884 AND DI<br>BROWNSTONES; 78 EAST 79TH/ STREET ORIGINAL<br>STREET, HOWEVER, AT SOME POINT IN THE PAST                                                                                                                                                                                                                                                                                                                                                                                                                                                                                                                                                                                                                                                                                                                                                                                                                                                                                                                                                                                                                                                                                                                                                                                                                                                                                                                                                                                                                                                                                                                                                                                                                                                                                                                                                                                                                                                                     |
| EST 78TH STREET                                                                                                                                                                                                                                                                                                     | BARK AVENUE                                                                           | FAÇADE AND ENTRY CHANGED AT THE GROUN<br>OF THE ORIGINAL DETAILS OF THE AREAWAY (TH<br>METAL RAIL ABOVE WAS ADDED BETWEEN NO.7<br>AS THE STOOP HAS BEEN REMOVED AND ENTRY<br>EAST 79TH/ STREET, THE PROPOSED DESIGN OF T<br>ATTEMPT TO MATCH THE SCALE OF THE ADJACH<br>CONFIGURATION; THE PROPOSED AREAWAY D<br>BROWNSTONE ENTRY, STOOP, AND AREAWAY D<br>BROWNSTONE ENTRY, STOOP, AND AREAWAY L<br>EXISTING OPEN IRONWORK/FENCING TO CREAT<br>STOOP. THE FENCE/GATE SECTION OF THE ASSE<br>DOOR ON THE ENTRY FLOOR AND SIMILAR TO T<br>SIMILAR TO EXISTING WINDOW GUARD FINIALS<br>SIMPLE SQUARE PICKET FENCE/GATE TOPS SIMIL<br>OPEN FENCE WORK IS ALIGNED WITH THE HEIGH<br>THE PLANTER SECTION OF THE ASSEMBLY IS BEHI<br>THE TOP OF THE ADJACENT BROWNSTONE LOW<br>IS ALSO BEHIND THE OPEN FENCE WORK AND A<br>PROVIDES A STEPPED TRANSITION IN HEIGHT TO<br>ENCLOSURE SCREEN DOES NOT FRONT DIRECTL<br>AS PART OF THE FENCE ASSEMBLY WITH MATCH<br>GATE LATCH OR LOCKED LEVER LATCH. THE ME<br>COMPONENTS ARE PROPOSED TO BE PAINTED<br>WINDOW GUARD METAL WORK; ALL HARDWAF                                                                                                                                                                                                                                                                                                                                                                                                                                                                                                                                                                                                                                                                                                                                                                                                                                                                                                                                                                                                                                                                                                                                          |
|                                                                                                                                                                                                                                                                                                                     | SITE PLAN<br>(NOT TO SCALE)                                                           | THE OPEN FENCE/GATE PROVIDES A SCREEN FO<br>AREAWAY ENCLOSURE RELATING TO THE SCALE<br>WITHOUT COMPETING WITH THE SCALE OF 76 E/<br>PROPOSED FENCE/GATE/PLANTER/GARBAGE E<br>EAST 79TH/ STREET PROVIDE CONTINUITY BETWE                                                                                                                                                                                                                                                                                                                                                                                                                                                                                                                                                                                                                                                                                                                                                                                                                                                                                                                                                                                                                                                                                                                                                                                                                                                                                                                                                                                                                                                                                                                                                                                                                                                                                                                                                                                                                                                                                                                                                                                                      |

ENGINEERING & ARCHITECTURE, DPC 159 WEST 25TH STREET NEW YORK, NY 10001 TEL. (212) 675-8844 WNER: EMILIA SORDILLO 78 EAST 79TH STREET 04/1 SHEET NAME NTER / GATE DETAILS, OPTION NTER / GATE DETAILS, OPTION 2 ENCOMPASSES THE INSTALLATION OF PAINTED METAL E ENCLOSURE ASSEMBLY AT THE BUILDING AREAWAY; THE ASSEMBLY IS PROPOSED TO BE NON-HISTORIC CONCRETE AREAWAY FLOOR, TO BE REMOVABLE AND REINSTALLED FOR OOR REPLACEMENT/REPAIR WORK AS NEEDED; NO FASTENERS WILL BE USED TO BOLT TO IN 1884 AND DESIGNED BY JAMES WARE AS ONE OF A PAIR OF IDENTICAL QUEEN ANNE FREET ORIGINALLY WAS BUILT WITH A FACADE AND STOOP IDENTICAL TO 76 EAST 79TH/ INT IN THE PAST NO.78 WAS ALTERED WITH THE AREAWAY AND STOOP REMOVED AND AT THE GROUND FLOOR. NO.76 RETAINS THE ORIGINAL FAÇADE, THE STOOP, AND MOST AREAWAY (THE ADDITION OF A LOW WALL MATCHING THE EXISTING AREAWAY AND A BETWEEN NO.76 AND NO.78 AT AN UNKNOWN POINT IN THE PAST). /ED AND ENTRY HAS BEEN CHANGED FROM THE ORIGINAL HISTORIC CONDITION FOR 78 04/16/25 ISSUED FOR LPC FILING CH/JB REV. DATE DESCRIPTION DRAWN ΒY

## - NO. 78 - ORIGINAL STOOP AND AREAWAY REMOVED, ENTRY FLOOR MODIFIED

5 1870 - 1890 VIEW TOWARDS MADISON AVE. FROM 79TH ST.

NO. 78 - ORIGINAL STOOP AND AREAWAY REMOVED, ENTRY FLOOR MODIFIED

ORIGINAL CONTEXT OF BROWNSTONE ROW HOUSES WITH STOOP AND AREAWAY ON 79TH STREET LOOKING WEST TO MADISON AVENUE, POSSIBLY NO. 58 & 60 - IN ORIGINAL CONDITION WITH STOOP AND AREAWAY