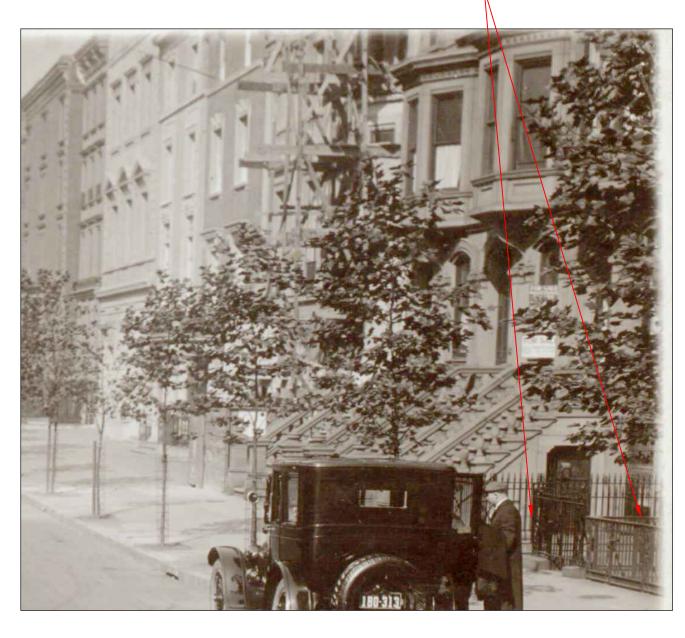

6 NO. 70 & 68 ROW HOUSE AREAWAY CONTEXT

IRONWORK RAIL BETTWEEN NO. 78 & NO. 76 —

PHOTO KEY PLAN (NOT TO SCALE)

3 ENTRY VIEW LOOKING WEST

NO. 60 STOOP AND AREAWAY REMOVED, ENTRY FLOOR MODIFIED, STEPPED DOWN ENTRY