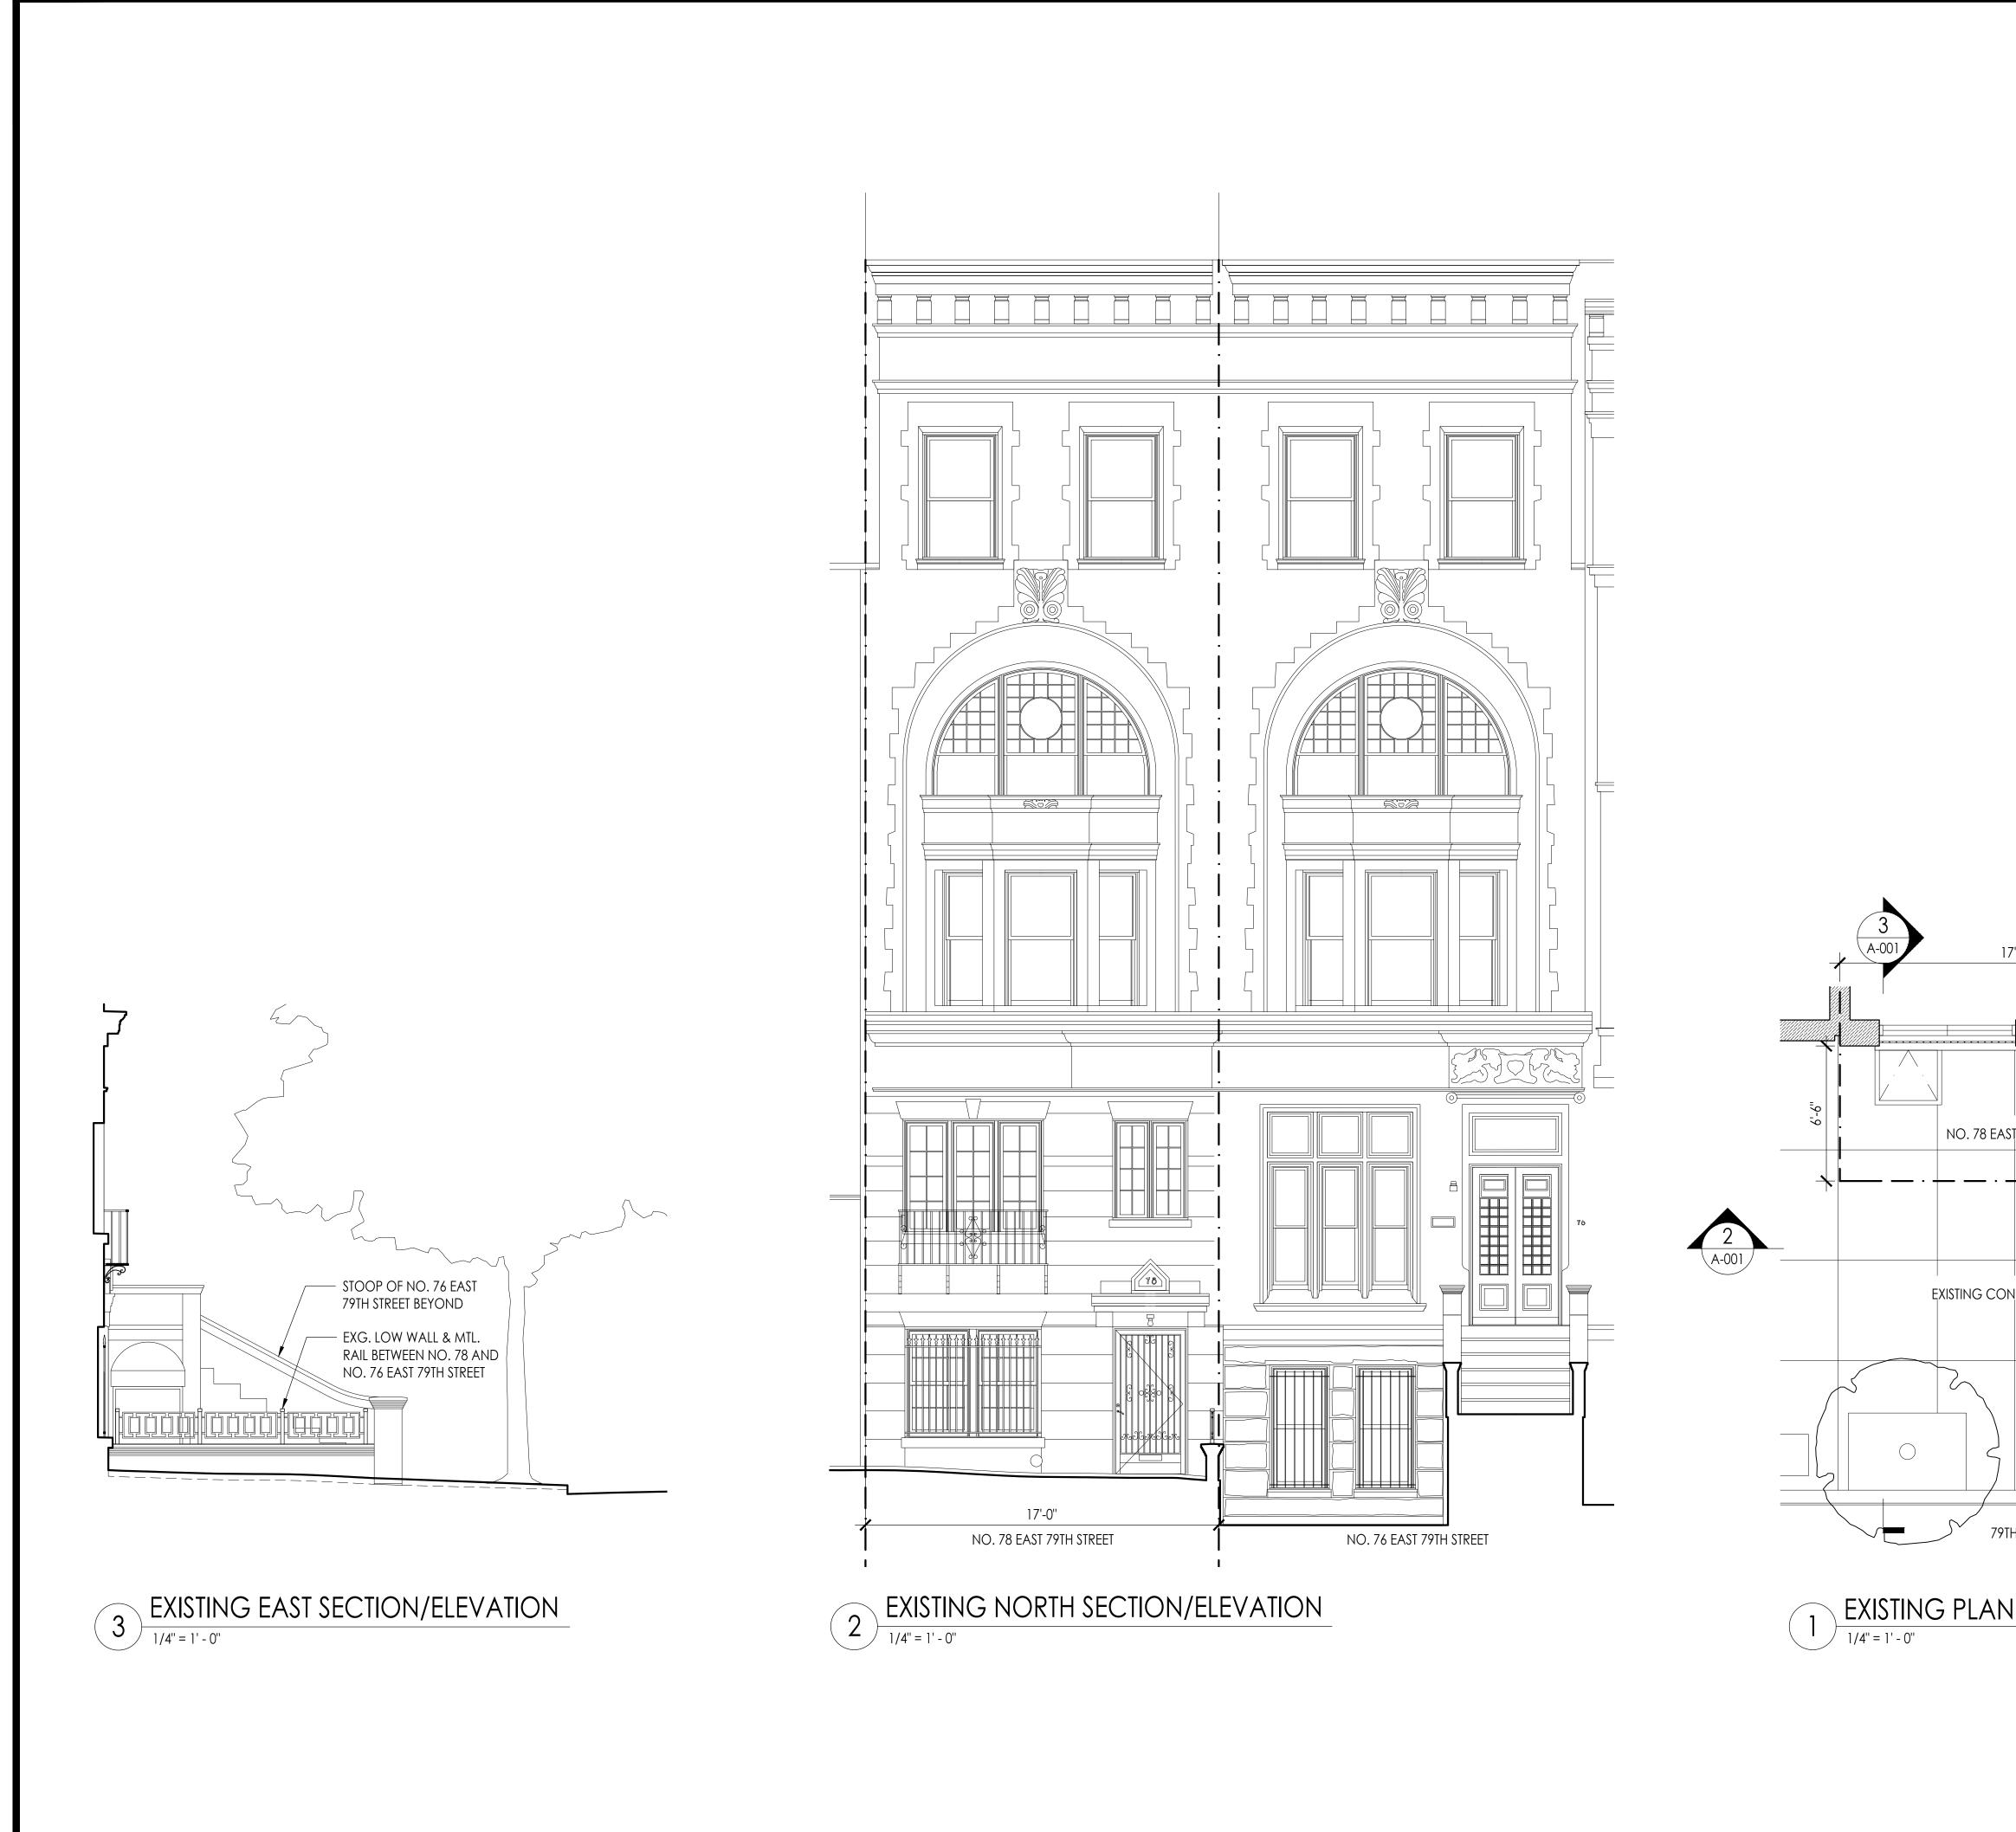

|                                                                                                                                                               | 15<br>NE                                                                      | GINEERING & ARCHITECTUR<br>9 WEST 25TH STREET<br>EW YORK, NY 10001<br>L. (212) 675-8844 | e, DPC               |
|---------------------------------------------------------------------------------------------------------------------------------------------------------------|-------------------------------------------------------------------------------|-----------------------------------------------------------------------------------------|----------------------|
|                                                                                                                                                               | OWNER:<br>EMILIA SO<br>78 EAST 79                                             |                                                                                         |                      |
|                                                                                                                                                               |                                                                               |                                                                                         |                      |
|                                                                                                                                                               |                                                                               |                                                                                         |                      |
|                                                                                                                                                               |                                                                               |                                                                                         |                      |
| 17'-0"                                                                                                                                                        |                                                                               |                                                                                         |                      |
|                                                                                                                                                               | 04/16/25<br>REV.<br>DATE<br>SEAL & SIGNAT                                     | ISSUED FOR LPC FILING<br>DESCRIPTION                                                    | CH/JB<br>DRAWN<br>BY |
| (NOT IN SCOPE)<br>EXG. LOW WALL & MTL.<br>RAIL BETWEEN NO. 78 AND<br>NO. 76 EAST 79TH STREET<br>PROPERTY LINE AS<br>INDICATED ON NYC D.O.F<br>DIGITAL TAX MAP |                                                                               | RIPTION:<br>DING AREAWAY<br>RATION                                                      | ,                    |
|                                                                                                                                                               |                                                                               | ATION:<br>ST 79TH STREET<br>YORK,NY 10075                                               | )                    |
| TH STREET                                                                                                                                                     | EXISTI<br>ELEV <i>i</i>                                                       | NG PLAN,<br>ATION/ SECTION                                                              | NS                   |
|                                                                                                                                                               | RAND JOB #:<br>SCALE:<br>DATE:<br>DRAWING BY:<br>REVIEWED BY:<br>NUMBER OF SH | AS NOTED<br>6/25/2025<br>JB<br>CH                                                       |                      |
|                                                                                                                                                               | SHEET NO.:                                                                    | 001.00                                                                                  |                      |

A-002.00

SHEET NO.:

EXISTING WINDOW GUARD MTL. WORK.

| OWNER:<br>EMILIA SORDILLO<br>78 EAST 79TH STREET     PROJECT JOSCEPTION:<br>DATE     Q4/16/25     ISSUED FOR LPC FILING<br>DESCEPTION     PROJECT LOCATION:<br>PATE     78 EAST 79TH STREET<br>NEW YORK, NY 10075     STAL & BOONATUME:                                                                                                                                                                                                                                                                                                                                                                                                                                                                                                                                                                                                                                                                                                                                                                                                                                                                                                                                                                                                                                                                                                                                                                                                                                                                                                                                                                                                                                                                                                                                                                                                                                                                                                                                                                                                                                                                                                                                                                                                                                                                                                                                                       | RAND<br>ENGINEERING & ARCHITECTURE, DPC<br>159 WEST 25TH STREET<br>NEW YORK, NY 10001<br>TEL. (212) 675-8844 |        |     |     |    |       |
|--------------------------------------------------------------------------------------------------------------------------------------------------------------------------------------------------------------------------------------------------------------------------------------------------------------------------------------------------------------------------------------------------------------------------------------------------------------------------------------------------------------------------------------------------------------------------------------------------------------------------------------------------------------------------------------------------------------------------------------------------------------------------------------------------------------------------------------------------------------------------------------------------------------------------------------------------------------------------------------------------------------------------------------------------------------------------------------------------------------------------------------------------------------------------------------------------------------------------------------------------------------------------------------------------------------------------------------------------------------------------------------------------------------------------------------------------------------------------------------------------------------------------------------------------------------------------------------------------------------------------------------------------------------------------------------------------------------------------------------------------------------------------------------------------------------------------------------------------------------------------------------------------------------------------------------------------------------------------------------------------------------------------------------------------------------------------------------------------------------------------------------------------------------------------------------------------------------------------------------------------------------------------------------------------------------------------------------------------------------------------------------------------------------------------------------------------------------------------------------------------------------------------------------------------------------|--------------------------------------------------------------------------------------------------------------|--------|-----|-----|----|-------|
| REV.<br>DATE DESCRIPTION DRAWN<br>BY   SEAL & SIGNATURE:     PROJECT DESCRIPTION:     BUILDING AREAWAY<br>ALTERATION     PROJECT LOCATION:     78 EAST 79TH STREET<br>NEW YORK, NY 100075    SHEET TITLE:     PROPOSED FENCE /<br>PLANTER / GATE DETAILS,<br>OPTION I    RAND JOB #: M250101   SCALE: AS NOTED   DATE: 6/25/2025   DRAWING BY: JB   REVIEWED BY: CH   NUMBER OF SHEETS: 6 OF 7                                                                                                                                                                                                                                                                                                                                                                                                                                                                                                                                                                                                                                                                                                                                                                                                                                                                                                                                                                                                                                                                                                                                                                                                                                                                                                                                                                                                                                                                                                                                                                                                                                                                                                                                                                                                                                                                                                                                                                                                                                                                                                                                                               | EMILIA SO                                                                                                    |        | ET  |     |    |       |
| REV.<br>DATE DESCRIPTION DRAWN<br>BY   SEAL & SIGNATURE:     PROJECT DESCRIPTION:     BUILDING AREAWAY<br>ALTERATION     PROJECT LOCATION:     78 EAST 79TH STREET<br>NEW YORK, NY 100075    SHEET TITLE:     PROPOSED FENCE /<br>PLANTER / GATE DETAILS,<br>OPTION I    RAND JOB #: M250101   SCALE: AS NOTED   DATE: 6/25/2025   DRAWING BY: JB   REVIEWED BY: CH   NUMBER OF SHEETS: 6 OF 7                                                                                                                                                                                                                                                                                                                                                                                                                                                                                                                                                                                                                                                                                                                                                                                                                                                                                                                                                                                                                                                                                                                                                                                                                                                                                                                                                                                                                                                                                                                                                                                                                                                                                                                                                                                                                                                                                                                                                                                                                                                                                                                                                               |                                                                                                              |        |     |     |    |       |
| REV.<br>DATE DESCRIPTION DRAWN<br>BY   SEAL & SIGNATURE:     PROJECT DESCRIPTION:     BUILDING AREAWAY<br>ALTERATION     PROJECT LOCATION:     78 EAST 79TH STREET<br>NEW YORK, NY 100075    SHEET TITLE:     PROPOSED FENCE /<br>PLANTER / GATE DETAILS,<br>OPTION I    RAND JOB #: M250101   SCALE: AS NOTED   DATE: 6/25/2025   DRAWING BY: JB   REVIEWED BY: CH   NUMBER OF SHEETS: 6 OF 7                                                                                                                                                                                                                                                                                                                                                                                                                                                                                                                                                                                                                                                                                                                                                                                                                                                                                                                                                                                                                                                                                                                                                                                                                                                                                                                                                                                                                                                                                                                                                                                                                                                                                                                                                                                                                                                                                                                                                                                                                                                                                                                                                               |                                                                                                              |        |     |     |    |       |
| REV.<br>DATE DESCRIPTION DRAWN<br>BY   SEAL & SIGNATURE:     PROJECT DESCRIPTION:     BUILDING AREAWAY<br>ALTERATION     PROJECT LOCATION:     78 EAST 79TH STREET<br>NEW YORK, NY 100075    SHEET TITLE:     PROPOSED FENCE /<br>PLANTER / GATE DETAILS,<br>OPTION I    RAND JOB #: M250101   SCALE: AS NOTED   DATE: 6/25/2025   DRAWING BY: JB   REVIEWED BY: CH   NUMBER OF SHEETS: 6 OF 7                                                                                                                                                                                                                                                                                                                                                                                                                                                                                                                                                                                                                                                                                                                                                                                                                                                                                                                                                                                                                                                                                                                                                                                                                                                                                                                                                                                                                                                                                                                                                                                                                                                                                                                                                                                                                                                                                                                                                                                                                                                                                                                                                               |                                                                                                              |        |     |     |    |       |
| REV.<br>DATE DESCRIPTION DRAWN<br>BY   SEAL & SIGNATURE:     PROJECT DESCRIPTION:     BUILDING AREAWAY<br>ALTERATION     PROJECT LOCATION:     78 EAST 79TH STREET<br>NEW YORK, NY 100075    SHEET TITLE:     PROPOSED FENCE /<br>PLANTER / GATE DETAILS,<br>OPTION I    RAND JOB #: M250101   SCALE: AS NOTED   DATE: 6/25/2025   DRAWING BY: JB   REVIEWED BY: CH   NUMBER OF SHEETS: 6 OF 7                                                                                                                                                                                                                                                                                                                                                                                                                                                                                                                                                                                                                                                                                                                                                                                                                                                                                                                                                                                                                                                                                                                                                                                                                                                                                                                                                                                                                                                                                                                                                                                                                                                                                                                                                                                                                                                                                                                                                                                                                                                                                                                                                               |                                                                                                              |        |     |     |    |       |
| REV.<br>DATE DESCRIPTION DRAWN<br>BY   SEAL & SIGNATURE:     PROJECT DESCRIPTION:     BUILDING AREAWAY<br>ALTERATION     PROJECT LOCATION:     78 EAST 79TH STREET<br>NEW YORK, NY 100075    SHEET TITLE:     PROPOSED FENCE /<br>PLANTER / GATE DETAILS,<br>OPTION I    RAND JOB #: M250101   SCALE: AS NOTED   DATE: 6/25/2025   DRAWING BY: JB   REVIEWED BY: CH   NUMBER OF SHEETS: 6 OF 7                                                                                                                                                                                                                                                                                                                                                                                                                                                                                                                                                                                                                                                                                                                                                                                                                                                                                                                                                                                                                                                                                                                                                                                                                                                                                                                                                                                                                                                                                                                                                                                                                                                                                                                                                                                                                                                                                                                                                                                                                                                                                                                                                               |                                                                                                              |        |     |     |    |       |
| REV.<br>DATE DESCRIPTION DRAWN<br>BY   SEAL & SIGNATURE:     PROJECT DESCRIPTION:     BUILDING AREAWAY<br>ALTERATION     PROJECT LOCATION:     78 EAST 79TH STREET<br>NEW YORK, NY 100075    SHEET TITLE:     PROPOSED FENCE /<br>PLANTER / GATE DETAILS,<br>OPTION I    RAND JOB #: M250101   SCALE: AS NOTED   DATE: 6/25/2025   DRAWING BY: JB   REVIEWED BY: CH   NUMBER OF SHEETS: 6 OF 7                                                                                                                                                                                                                                                                                                                                                                                                                                                                                                                                                                                                                                                                                                                                                                                                                                                                                                                                                                                                                                                                                                                                                                                                                                                                                                                                                                                                                                                                                                                                                                                                                                                                                                                                                                                                                                                                                                                                                                                                                                                                                                                                                               |                                                                                                              |        |     |     |    |       |
| REV.<br>DATE DESCRIPTION DRAWN<br>BY   SEAL & SIGNATURE:     PROJECT DESCRIPTION:     BUILDING AREAWAY<br>ALTERATION     PROJECT LOCATION:     78 EAST 79TH STREET<br>NEW YORK, NY 100075    SHEET TITLE:     PROPOSED FENCE /<br>PLANTER / GATE DETAILS,<br>OPTION I    RAND JOB #: M250101   SCALE: AS NOTED   DATE: 6/25/2025   DRAWING BY: JB   REVIEWED BY: CH   NUMBER OF SHEETS: 6 OF 7                                                                                                                                                                                                                                                                                                                                                                                                                                                                                                                                                                                                                                                                                                                                                                                                                                                                                                                                                                                                                                                                                                                                                                                                                                                                                                                                                                                                                                                                                                                                                                                                                                                                                                                                                                                                                                                                                                                                                                                                                                                                                                                                                               | 04/14/25                                                                                                     |        |     |     |    |       |
| BUILDING AREAWAY<br>ALTERATION<br>PROJECT LOCATION:<br>78 EAST JYTH STREET<br>NEWYORK, NY 10075<br>SHEET TITLE:<br>PROPOSED FENCE /<br>PLANTER / GATE DETAILS,<br>OPTION J<br>KAND JOB #: M250101<br>SCALE: M25010<br>SCALE: | REV.<br>DATE                                                                                                 |        |     |     |    | DRAWN |
| BUILDING AREAWAY<br>ALTERATION<br>PROJECT LOCATION:<br>78 EAST JYTH STREET<br>NEWYORK, NY 10075<br>SHEET TITLE:<br>PROPOSED FENCE /<br>PLANTER / GATE DETAILS,<br>OPTION J<br>KAND JOB #: M250101<br>SCALE: M25010<br>SCALE: |                                                                                                              |        |     |     |    |       |
| 78 EAST JYTH STREET<br>NEW YORK, NY 100075SHEET TITLE:PROPOSED FENCE /<br>JANTER / GATE DETAILS,<br>OPTION J'RAND JOB #:M250101SCALE:M250101SCALE:AS NOTEDDATE:6/25/2025DRAWING BY:JBREVIEWED BY:CHNUMBER OF SHEETS:6 OF 7                                                                                                                                                                                                                                                                                                                                                                                                                                                                                                                                                                                                                                                                                                                                                                                                                                                                                                                                                                                                                                                                                                                                                                                                                                                                                                                                                                                                                                                                                                                                                                                                                                                                                                                                                                                                                                                                                                                                                                                                                                                                                                                                                                                                                                                                                                                                   | BUILD                                                                                                        | ING    |     | AWA | ٩Υ |       |
| PROPOSED FENCE /<br>SATE DETAILS,<br>DETAILS,<br>OPTION JOB #:RAND JOB #:M250101SCALE:AS NOTEDDATE:6/25/2025DRAWING BY:JBREVIEWED BY:CHNUMBER OF SHEETS:6 OF 7SHEET NO.:SHEET NO.:                                                                                                                                                                                                                                                                                                                                                                                                                                                                                                                                                                                                                                                                                                                                                                                                                                                                                                                                                                                                                                                                                                                                                                                                                                                                                                                                                                                                                                                                                                                                                                                                                                                                                                                                                                                                                                                                                                                                                                                                                                                                                                                                                                                                                                                                                                                                                                           | 78 EA                                                                                                        | NST 7  |     |     |    |       |
| SCALE:AS NOTEDDATE:6/25/2025DRAWING BY:JBREVIEWED BY:CHNUMBER OF SHEETS:6 OF 7SHEET NO.:                                                                                                                                                                                                                                                                                                                                                                                                                                                                                                                                                                                                                                                                                                                                                                                                                                                                                                                                                                                                                                                                                                                                                                                                                                                                                                                                                                                                                                                                                                                                                                                                                                                                                                                                                                                                                                                                                                                                                                                                                                                                                                                                                                                                                                                                                                                                                                                                                                                                     | PROF<br>PLAN                                                                                                 | TER    | /GA |     | •  | ALS,  |
| DRAWING BY:JBREVIEWED BY:CHNUMBER OF SHEETS:6 OF 7SHEET NO.:                                                                                                                                                                                                                                                                                                                                                                                                                                                                                                                                                                                                                                                                                                                                                                                                                                                                                                                                                                                                                                                                                                                                                                                                                                                                                                                                                                                                                                                                                                                                                                                                                                                                                                                                                                                                                                                                                                                                                                                                                                                                                                                                                                                                                                                                                                                                                                                                                                                                                                 |                                                                                                              |        |     |     |    |       |
| NUMBER OF SHEETS: 6 OF 7<br>SHEET NO.:                                                                                                                                                                                                                                                                                                                                                                                                                                                                                                                                                                                                                                                                                                                                                                                                                                                                                                                                                                                                                                                                                                                                                                                                                                                                                                                                                                                                                                                                                                                                                                                                                                                                                                                                                                                                                                                                                                                                                                                                                                                                                                                                                                                                                                                                                                                                                                                                                                                                                                                       |                                                                                                              |        |     | 25  |    |       |
|                                                                                                                                                                                                                                                                                                                                                                                                                                                                                                                                                                                                                                                                                                                                                                                                                                                                                                                                                                                                                                                                                                                                                                                                                                                                                                                                                                                                                                                                                                                                                                                                                                                                                                                                                                                                                                                                                                                                                                                                                                                                                                                                                                                                                                                                                                                                                                                                                                                                                                                                                              |                                                                                                              | HEETS: |     |     |    |       |
|                                                                                                                                                                                                                                                                                                                                                                                                                                                                                                                                                                                                                                                                                                                                                                                                                                                                                                                                                                                                                                                                                                                                                                                                                                                                                                                                                                                                                                                                                                                                                                                                                                                                                                                                                                                                                                                                                                                                                                                                                                                                                                                                                                                                                                                                                                                                                                                                                                                                                                                                                              |                                                                                                              | 0      | 10  | 0   | 0  |       |
|                                                                                                                                                                                                                                                                                                                                                                                                                                                                                                                                                                                                                                                                                                                                                                                                                                                                                                                                                                                                                                                                                                                                                                                                                                                                                                                                                                                                                                                                                                                                                                                                                                                                                                                                                                                                                                                                                                                                                                                                                                                                                                                                                                                                                                                                                                                                                                                                                                                                                                                                                              |                                                                                                              |        | . • | ••• | -  |       |