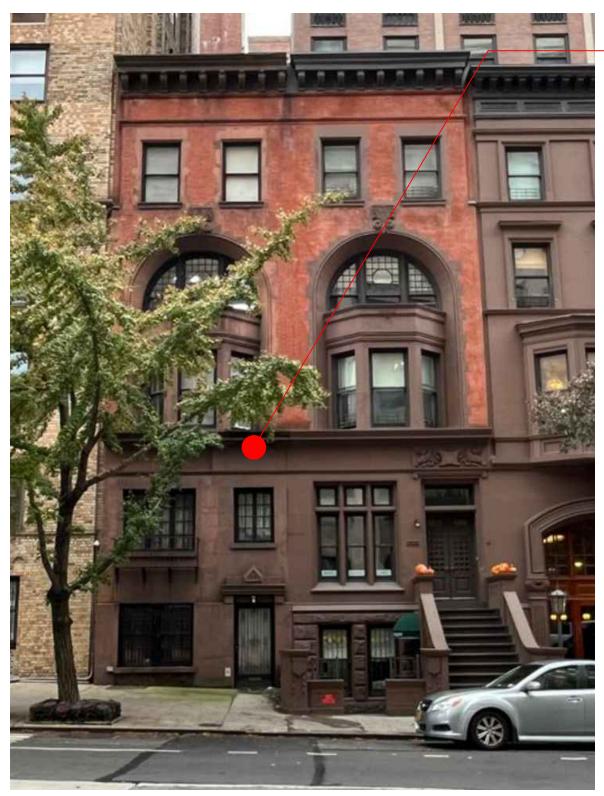

## - NO. 78 - ORIGINAL STOOP AND AREAWAY REMOVED, ENTRY FLOOR MODIFIED

ENGINEERING & ARCHITECTURE, DPC 159 WEST 25TH STREET NEW YORK, NY 10001 TEL. (212) 675-8844 WNER: EMILIA SORDILLO 78 EAST 79TH STREET 04/1 SHEET NAME NTER / GATE DETAILS, OPTION NTER / GATE DETAILS, OPTION 2 ENCOMPASSES THE INSTALLATION OF PAINTED METAL E ENCLOSURE ASSEMBLY AT THE BUILDING AREAWAY; THE ASSEMBLY IS PROPOSED TO BE NON-HISTORIC CONCRETE AREAWAY FLOOR, TO BE REMOVABLE AND REINSTALLED FOR OOR REPLACEMENT/REPAIR WORK AS NEEDED; NO FASTENERS WILL BE USED TO BOLT TO IN 1884 AND DESIGNED BY JAMES WARE AS ONE OF A PAIR OF IDENTICAL QUEEN ANNE FREET ORIGINALLY WAS BUILT WITH A FACADE AND STOOP IDENTICAL TO 76 EAST 79TH/ INT IN THE PAST NO.78 WAS ALTERED WITH THE AREAWAY AND STOOP REMOVED AND AT THE GROUND FLOOR. NO.76 RETAINS THE ORIGINAL FAÇADE, THE STOOP, AND MOST AREAWAY (THE ADDITION OF A LOW WALL MATCHING THE EXISTING AREAWAY AND A BETWEEN NO.76 AND NO.78 AT AN UNKNOWN POINT IN THE PAST). /ED AND ENTRY HAS BEEN CHANGED FROM THE ORIGINAL HISTORIC CONDITION FOR 78 04/16/25 ISSUED FOR LPC FILING CH/JB REV. DATE DESCRIPTION DRAWN ΒY