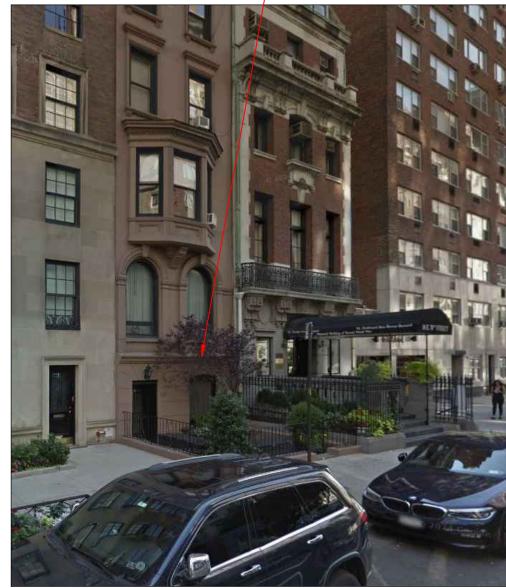

## HISTORIC DISTRICT MAP

| RMATION                                                                                                                                                                                                                                                                                                             |                                                                                       | DRAWING INDEX                                                                                                                                                                                                                                                                                                                                                                                                                                                                                                                                                                                                                                                                                                                                                                                                                                                                                                                                                                                                                                                                                                                                                                                                                                                                                                                                                                                                                                                                                                                                                                                                                                                                                                                                                                                                                                                                                                                                                                                                                                                                                                                                                                                                                |
|---------------------------------------------------------------------------------------------------------------------------------------------------------------------------------------------------------------------------------------------------------------------------------------------------------------------|---------------------------------------------------------------------------------------|------------------------------------------------------------------------------------------------------------------------------------------------------------------------------------------------------------------------------------------------------------------------------------------------------------------------------------------------------------------------------------------------------------------------------------------------------------------------------------------------------------------------------------------------------------------------------------------------------------------------------------------------------------------------------------------------------------------------------------------------------------------------------------------------------------------------------------------------------------------------------------------------------------------------------------------------------------------------------------------------------------------------------------------------------------------------------------------------------------------------------------------------------------------------------------------------------------------------------------------------------------------------------------------------------------------------------------------------------------------------------------------------------------------------------------------------------------------------------------------------------------------------------------------------------------------------------------------------------------------------------------------------------------------------------------------------------------------------------------------------------------------------------------------------------------------------------------------------------------------------------------------------------------------------------------------------------------------------------------------------------------------------------------------------------------------------------------------------------------------------------------------------------------------------------------------------------------------------------|
| NO<br>UPPER EAST SIDE HISTORIC DISTRICT<br>NO<br>NO<br>NO<br>NO<br>NO<br>NO<br>BUILDING AREAWAY ALTERATION<br>YES, SEE G-012.00<br>1883 - 1884<br>QUEEN ANNE<br>JAMES E. WARE<br>BRICK, BROWNSTONE, SHEET-METAL CORNICE<br>2ND - 4TH STORIES RETAIN SAME ORIGINAL DETAILS AS NO. 76 INCLUDING ARCHED 2 STORY FACADE | BLOCK: 1393<br>LOT: 139<br>BOROUGH: MANHATTAN<br>MAP #:8C<br>ZONING DISTRICT:R10 & PI | SHEET NO.<br>GENERAL SHEETS<br>T-001.00 TITLE SHEET<br>G-001.00 HISTORIC PHOTOS<br>G-002.00 EXISTING CONDITION PHOTOS<br>A-001.00 EXISTING PLAN, ELEVATION/SECTIONS<br>A-002.00 PROPOSED PLAN, ELEVATION/SECTIONS<br>A-010.00 PROPOSED FENCE / PLANTER / GATE DET<br>A-011.00 PROPOSED FENCE / PLANTER / GATE DET<br>A-011.0 |
| OPENING WITH ARCHED WINDOW ON THE 3RD FLOOR WITH PROJECTING BALCONY ABOVE THE BAY<br>WINDOW ON THE 2ND FLOOR.<br>PAST ALTERATIONS CONSIST OF REMOVAL OF THE STOOP AND CHANGES TO THE GROUND<br>FLOOR.                                                                                                               | REA OF WORK<br>BUILDING<br>REAWAY                                                     | THE PROPOSED SCOPE OF WORK ENCOMPASS<br>FENCE/GATE/PLANTER/GARBAGE ENCLOSURE<br>MINIMALLY BOLTED TO EXISTING NON-HISTORIC<br>FUTURE CONCRETE AREAWAY FLOOR REPLACE<br>EXISTING FACADE OR ADJACENT LOW WALL.<br>78 EAST 79TH/ STREET WAS BUILT IN 1884 AND DI<br>BROWNSTONES; 78 EAST 79TH/ STREET ORIGINAL<br>STREET, HOWEVER, AT SOME POINT IN THE PAST                                                                                                                                                                                                                                                                                                                                                                                                                                                                                                                                                                                                                                                                                                                                                                                                                                                                                                                                                                                                                                                                                                                                                                                                                                                                                                                                                                                                                                                                                                                                                                                                                                                                                                                                                                                                                                                                     |
| EST 78TH STREET                                                                                                                                                                                                                                                                                                     | BARK AVENUE                                                                           | FAÇADE AND ENTRY CHANGED AT THE GROUN<br>OF THE ORIGINAL DETAILS OF THE AREAWAY (TH<br>METAL RAIL ABOVE WAS ADDED BETWEEN NO.7<br>AS THE STOOP HAS BEEN REMOVED AND ENTRY<br>EAST 79TH/ STREET, THE PROPOSED DESIGN OF T<br>ATTEMPT TO MATCH THE SCALE OF THE ADJACH<br>CONFIGURATION; THE PROPOSED AREAWAY D<br>BROWNSTONE ENTRY, STOOP, AND AREAWAY D<br>BROWNSTONE ENTRY, STOOP, AND AREAWAY L<br>EXISTING OPEN IRONWORK/FENCING TO CREAT<br>STOOP. THE FENCE/GATE SECTION OF THE ASSE<br>DOOR ON THE ENTRY FLOOR AND SIMILAR TO T<br>SIMILAR TO EXISTING WINDOW GUARD FINIALS<br>SIMPLE SQUARE PICKET FENCE/GATE TOPS SIMIL<br>OPEN FENCE WORK IS ALIGNED WITH THE HEIGH<br>THE PLANTER SECTION OF THE ASSEMBLY IS BEHI<br>THE TOP OF THE ADJACENT BROWNSTONE LOW<br>IS ALSO BEHIND THE OPEN FENCE WORK AND A<br>PROVIDES A STEPPED TRANSITION IN HEIGHT TO<br>ENCLOSURE SCREEN DOES NOT FRONT DIRECTL<br>AS PART OF THE FENCE ASSEMBLY WITH MATCH<br>GATE LATCH OR LOCKED LEVER LATCH. THE ME<br>COMPONENTS ARE PROPOSED TO BE PAINTED<br>WINDOW GUARD METAL WORK; ALL HARDWAF                                                                                                                                                                                                                                                                                                                                                                                                                                                                                                                                                                                                                                                                                                                                                                                                                                                                                                                                                                                                                                                                                                                                          |
|                                                                                                                                                                                                                                                                                                                     | SITE PLAN<br>(NOT TO SCALE)                                                           | THE OPEN FENCE/GATE PROVIDES A SCREEN FO<br>AREAWAY ENCLOSURE RELATING TO THE SCALE<br>WITHOUT COMPETING WITH THE SCALE OF 76 E/<br>PROPOSED FENCE/GATE/PLANTER/GARBAGE E<br>EAST 79TH/ STREET PROVIDE CONTINUITY BETWE                                                                                                                                                                                                                                                                                                                                                                                                                                                                                                                                                                                                                                                                                                                                                                                                                                                                                                                                                                                                                                                                                                                                                                                                                                                                                                                                                                                                                                                                                                                                                                                                                                                                                                                                                                                                                                                                                                                                                                                                      |

ENGINEERING & ARCHITECTURE, DPC 159 WEST 25TH STREET NEW YORK, NY 10001 TEL. (212) 675-8844 WNER: EMILIA SORDILLO 78 EAST 79TH STREET 04/1 SHEET NAME NTER / GATE DETAILS, OPTION NTER / GATE DETAILS, OPTION 2 ENCOMPASSES THE INSTALLATION OF PAINTED METAL E ENCLOSURE ASSEMBLY AT THE BUILDING AREAWAY; THE ASSEMBLY IS PROPOSED TO BE NON-HISTORIC CONCRETE AREAWAY FLOOR, TO BE REMOVABLE AND REINSTALLED FOR OOR REPLACEMENT/REPAIR WORK AS NEEDED; NO FASTENERS WILL BE USED TO BOLT TO IN 1884 AND DESIGNED BY JAMES WARE AS ONE OF A PAIR OF IDENTICAL QUEEN ANNE FREET ORIGINALLY WAS BUILT WITH A FACADE AND STOOP IDENTICAL TO 76 EAST 79TH/ INT IN THE PAST NO.78 WAS ALTERED WITH THE AREAWAY AND STOOP REMOVED AND AT THE GROUND FLOOR. NO.76 RETAINS THE ORIGINAL FAÇADE, THE STOOP, AND MOST AREAWAY (THE ADDITION OF A LOW WALL MATCHING THE EXISTING AREAWAY AND A BETWEEN NO.76 AND NO.78 AT AN UNKNOWN POINT IN THE PAST). /ED AND ENTRY HAS BEEN CHANGED FROM THE ORIGINAL HISTORIC CONDITION FOR 78 04/16/25 ISSUED FOR LPC FILING CH/JB REV. DATE DESCRIPTION DRAWN ΒY

## - NO. 78 - ORIGINAL STOOP AND AREAWAY REMOVED, ENTRY FLOOR MODIFIED