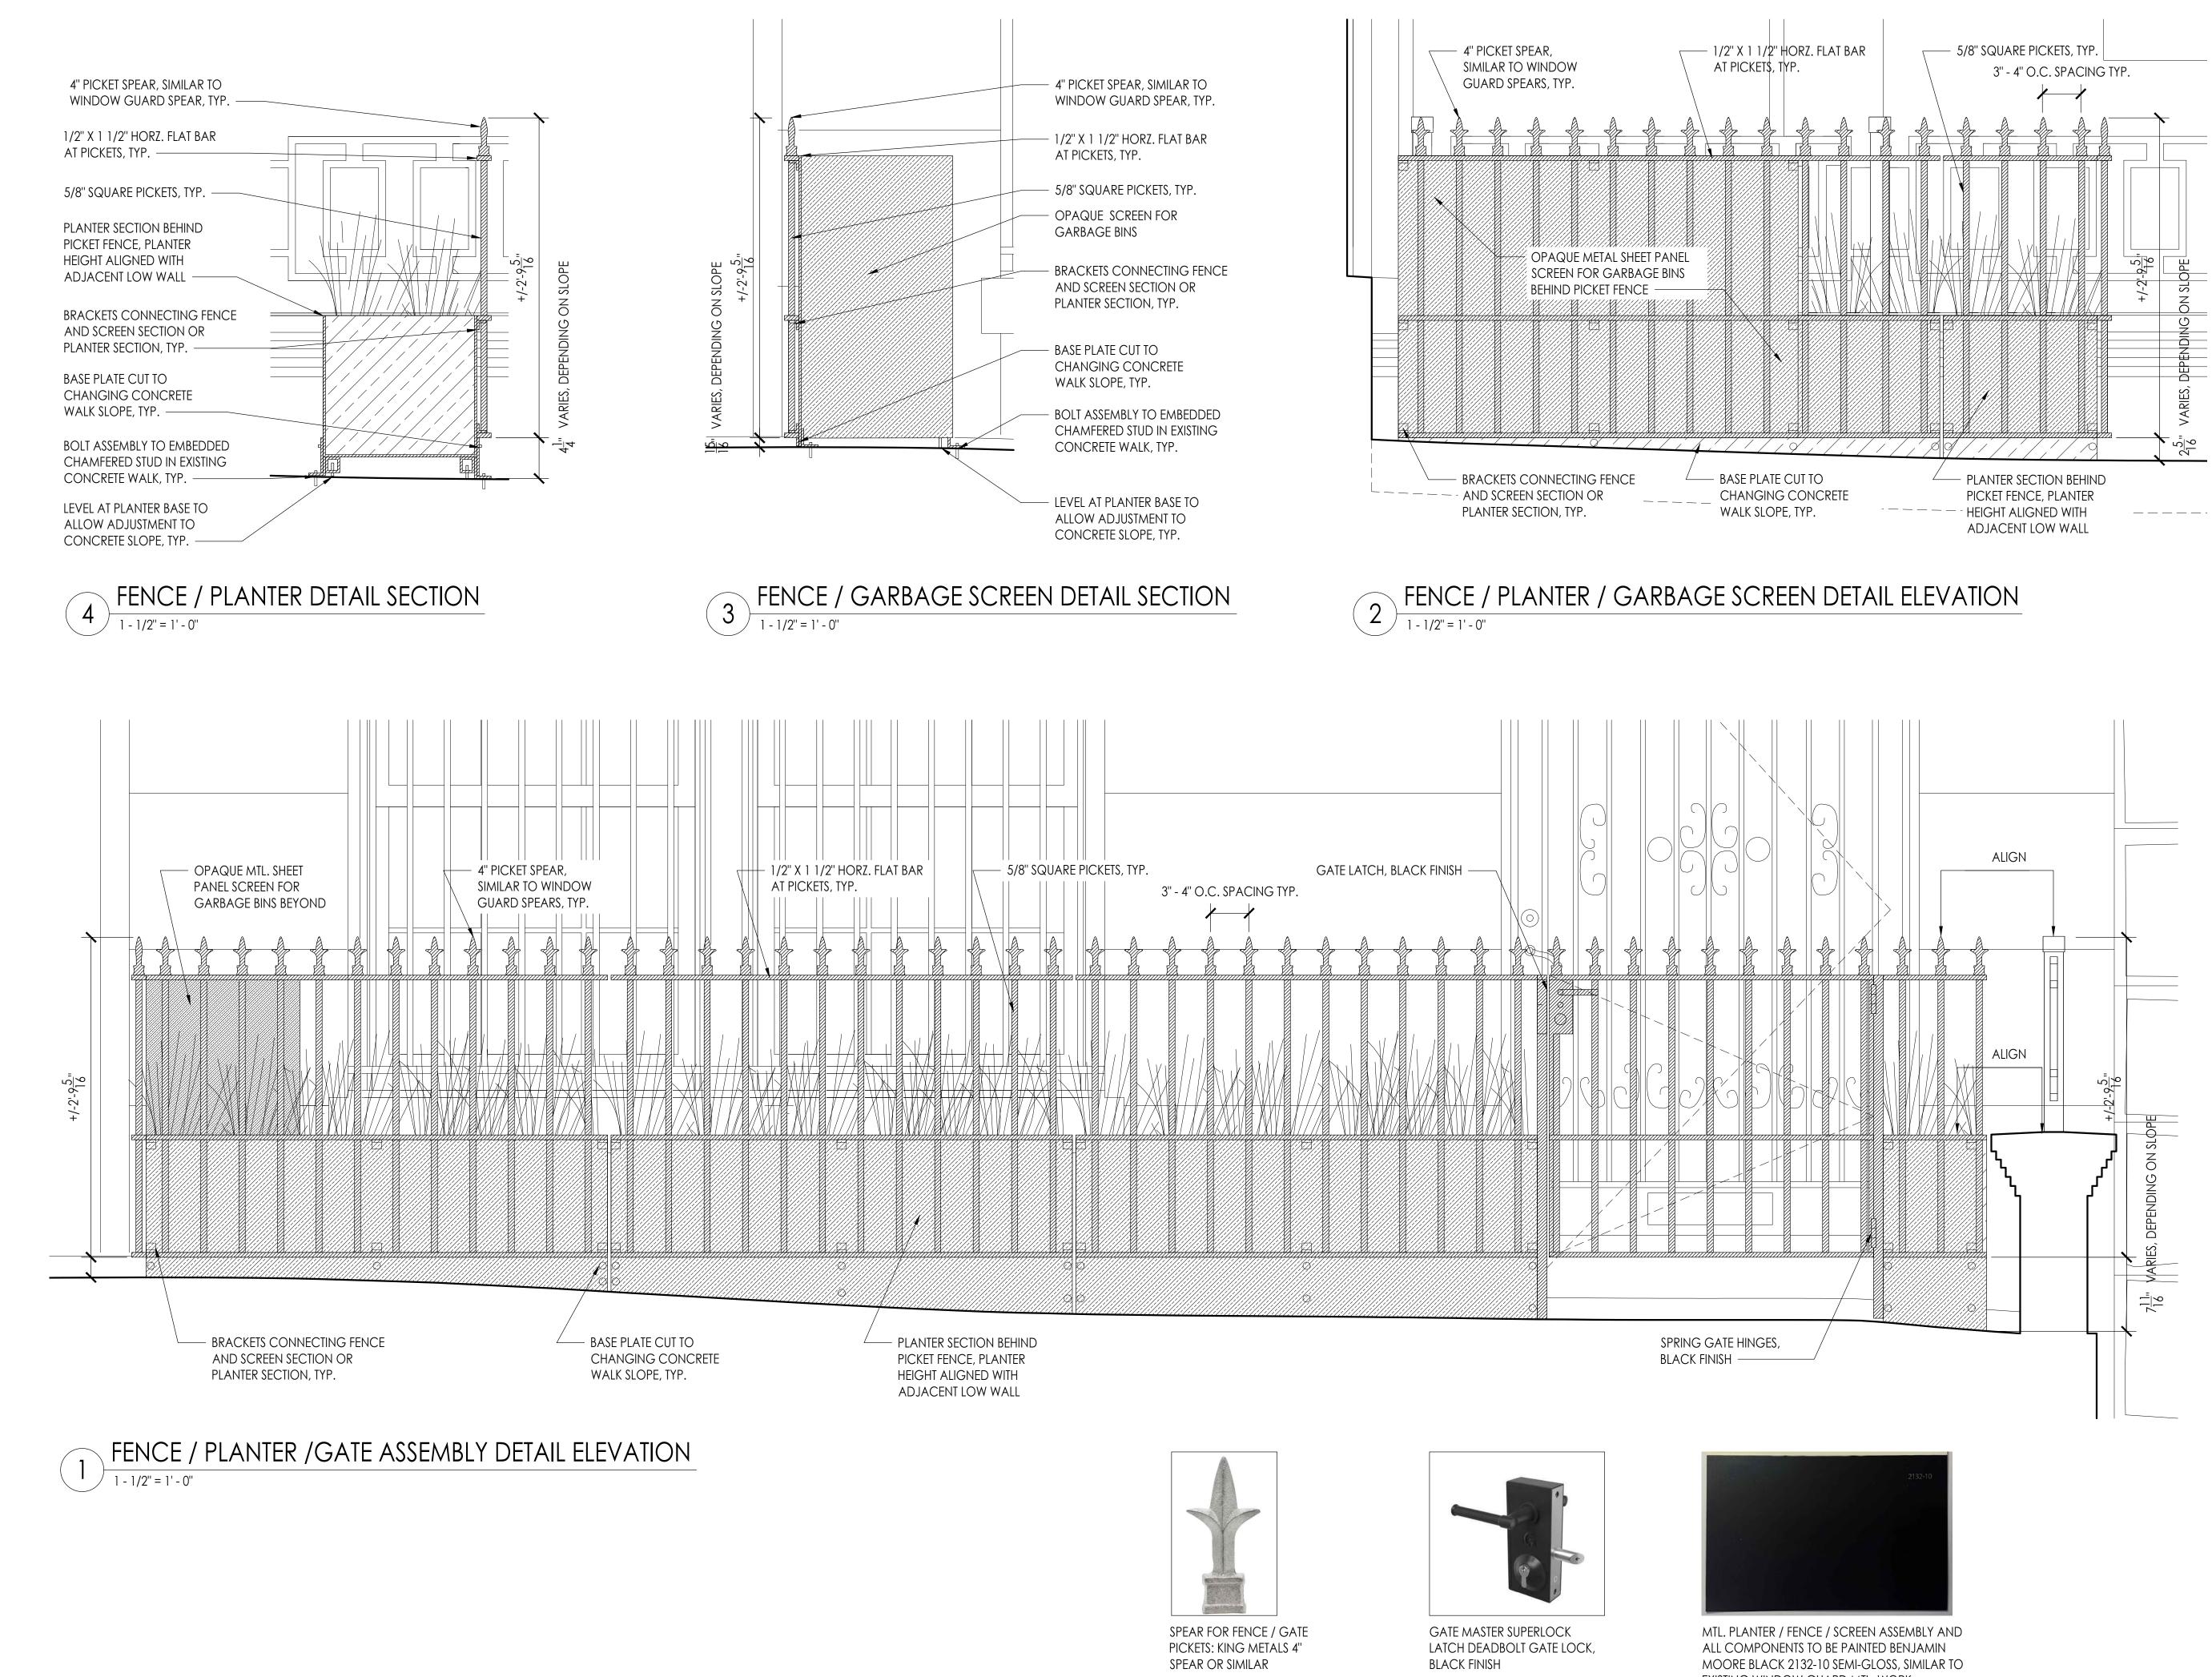

D DESIGN OF THE FENCE/GATE/PLANTER/GARBAGE ENCLOSURE ASSEMBLY DOES NOT OF THE ADJACENT, NO. 76, ORIGINAL STOOP AND AREAWAY, IN DETAILS AND ED AREAWAY DESIGN IS DEFERENTIAL TO THE GRANDER SCALE OF THE ORIGINAL ND AREAWAY LOW WALL, AND INSTEAD THE PROPOSED AREAWAY DESIGN REFERENCES CING TO CREATE A SMALLER SCALE RELATING TO THE DIMINISHED ENTRY AND REMOVED ON OF THE ASSEMBLY IS SIMILAR TO EXISTING IRONWORK AT THE FACADE WINDOW AND D SIMILAR TO THE FLOWER BOX IRON BALCONET ON THE FIRST FLOOR; SPEAR FINIALS SUARD FINIALS ARE PROPOSED ATOP THE FENCE/GATE (ALTERNATE IS NO SPEAR, BUT GATE TOPS SIMILAR TO OTHER FENCE/WINDOW GUARD ON 79TH STREET). THE PROPOSED WITH THE HEIGHT OF THE EXISTING ADJACENT 76 EAST 79TH/ STREET FENCE POST HEIGHT. SEMBLY IS BEHIND THE OPEN FENCE WORK WITH THE TOP OF THE PLANTER ALIGNED WITH WNSTONE LOW WALL COPING. THE GARBAGE ENCLOSURE IS AN OPAQUE SCREEN THAT WORK AND AT THE SAME HEIGHT AS THE OPEN FENCE WORK; THE LOWER PLANTER I IN HEIGHT TO THE HIGHER GARBAGE ENCLOSURE SCREEN SO THAT THE GARBAGE FRONT DIRECTLY NORTH ONTO THE SIDEWALK. THE GATE IS PROPOSED TO BE INSTALLED WITH MATCHING FINIAL DETAILS WITH SELF-CLOSING SPRING HINGES AND EITHER A LATCH. THE METAL FENCE/GATE/PLANTER/GARBAGE ENCLOSURE ASSEMBLY AND ALL O BE PAINTED BENJAMIN MOORE BLACK 2132-10 SEMI-GLOSS, SIMILAR TO EXISTING ; ALL HARDWARE ARE PROPOSED TO BE BLACK FINISH.

ES A SCREEN FOR BOTH THE PLANTERS AND THE GARBAGE ENCLOSURE IN A COMPLETE G TO THE SCALE OF THE ELEMENTS OF THE ALTERED 78 EAST 79TH/ STREET BUILDING ENTRY SCALE OF 76 EAST 79TH/ STREET BUILDING'S ORIGINAL STOOP ENTRY; ALIGNMENT OF ER/GARBAGE ENCLOSURE ASSEMBLY ELEMENTS WITH ADJACENT ELEMENTS OF NO. 76 NTINUITY BETWEEN THE TWO ONCE IDENTICAL DESIGNS. SEAL & SIGNATURE: