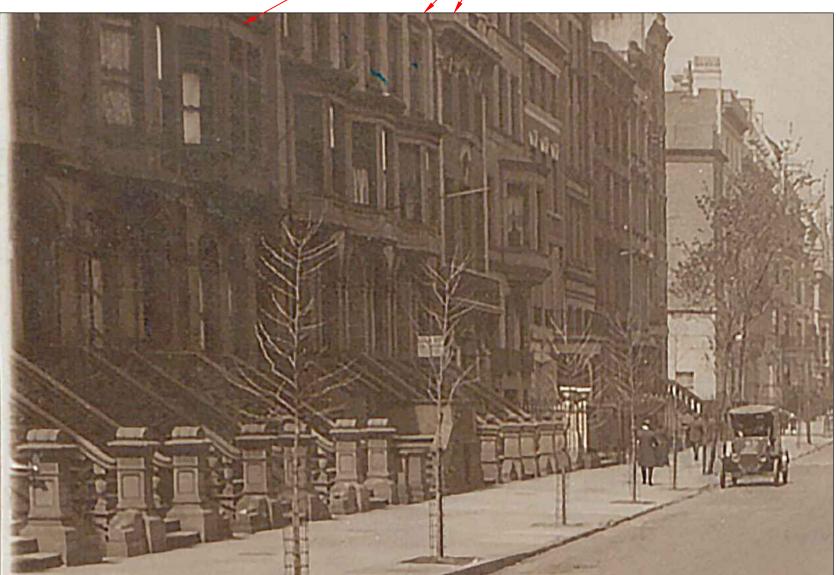

5 1870 - 1890 VIEW TOWARDS MADISON AVE. FROM 79TH ST.

NO. 78 - ORIGINAL STOOP AND AREAWAY REMOVED, ENTRY FLOOR MODIFIED

ORIGINAL CONTEXT OF BROWNSTONE ROW HOUSES WITH STOOP AND AREAWAY ON 79TH STREET LOOKING WEST TO MADISON AVENUE, POSSIBLY NO. 58 & 60 - IN ORIGINAL CONDITION WITH STOOP AND AREAWAY

IRONWORK ON STONE BASE AND IRONWORK WITH METAL BASE, ADJACENT TO BROWNSTONE STOOP ACROSS 79TH STREET