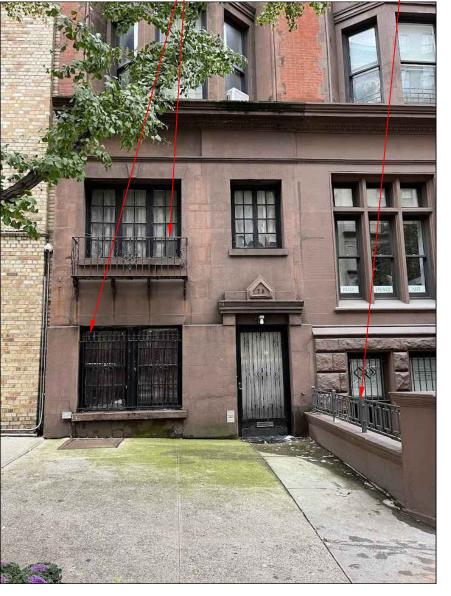

## - NO. 78 - ORIGINAL STOOP AND AREAWAY REMOVED, ENTRY FLOOR MODIFIED

5 1870 - 1890 VIEW TOWARDS MADISON AVE. FROM 79TH ST.

NO. 78 - ORIGINAL STOOP AND AREAWAY REMOVED, ENTRY FLOOR MODIFIED

ORIGINAL CONTEXT OF BROWNSTONE ROW HOUSES WITH STOOP AND AREAWAY ON 79TH STREET LOOKING WEST TO MADISON AVENUE, POSSIBLY NO. 58 & 60 - IN ORIGINAL CONDITION WITH STOOP AND AREAWAY