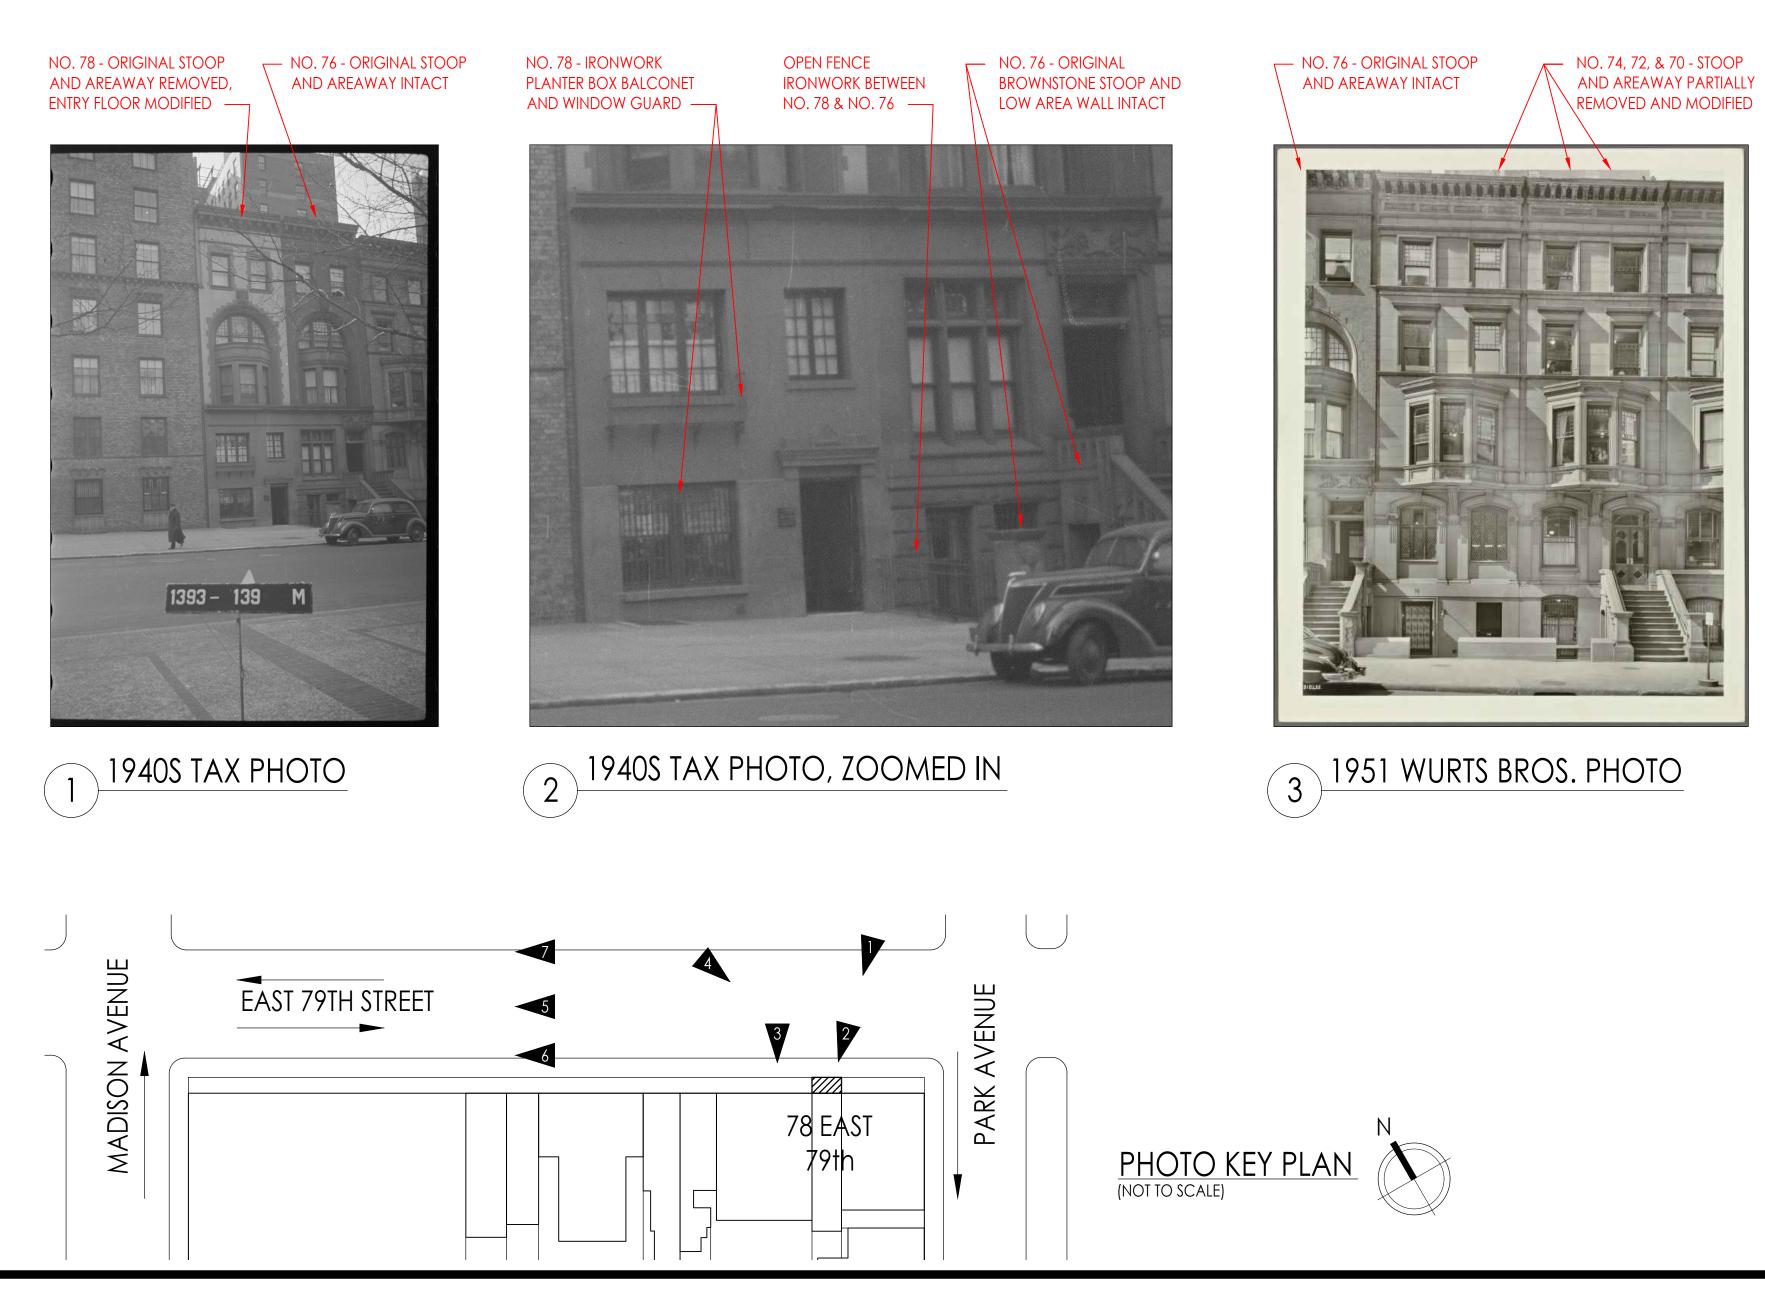

## - NO. 78 - ORIGINAL STOOP AND AREAWAY REMOVED, ENTRY FLOOR MODIFIED

## 7 1870 - 1890 VIEW, ZOOMED IN NORTH SIDE

- NO. 76 - ORIGINAL STOOP AND AREAWAY INTACT

NO. 74, 72, & 70 - STOOP AND AREAWAY REMOVED, ENTRY FLOOR MODIFIED

| EN<br>15<br>NE                       | A N D<br>NGINEERING & ARCHITEC<br>59 WEST 25TH STREET<br>EW YORK, NY 10001<br>5L. (212) 675-8844 |                      |
|--------------------------------------|--------------------------------------------------------------------------------------------------|----------------------|
| owner:<br>Emilia SO<br>78 EAST 79    |                                                                                                  |                      |
|                                      |                                                                                                  |                      |
|                                      |                                                                                                  |                      |
|                                      |                                                                                                  |                      |
|                                      |                                                                                                  |                      |
|                                      |                                                                                                  |                      |
|                                      |                                                                                                  |                      |
|                                      |                                                                                                  |                      |
|                                      |                                                                                                  |                      |
|                                      |                                                                                                  |                      |
|                                      |                                                                                                  |                      |
|                                      |                                                                                                  |                      |
| 04/16/25<br>REV.<br>DATE             | ISSUED FOR LPC FILING<br>DESCRIPTION                                                             | CH/JB<br>DRAWN<br>BY |
| SEAL & SIGNAT                        | URE.                                                                                             |                      |
|                                      |                                                                                                  |                      |
| PROJECT DESC<br>BUILD                | NING AREAWA                                                                                      | <b></b> Υ            |
| ALTER                                | RATION                                                                                           |                      |
|                                      | ST 79TH STREE                                                                                    |                      |
| INE VV                               | YORK,NY 100                                                                                      | / 3                  |
|                                      | RIC PHOTOS                                                                                       |                      |
|                                      |                                                                                                  |                      |
| RAND JOB #:<br>SCALE:                | M250101<br>AS NOTED                                                                              |                      |
| DATE:<br>DRAWING BY:<br>REVIEWED BY: | 6/25/2025<br>JB<br>CH                                                                            |                      |
| NUMBER OF SH                         | 0.057                                                                                            |                      |
| G-                                   | ·002.0                                                                                           | 0                    |
|                                      |                                                                                                  | -                    |

NO. 76, 74, & 72 HAS BEEN CONVERTED TO 19 STORY APARTMENT, AREAWAY LOW WALL MIMIC'S ORIGINAL NO. 76 LOW WALL AND STOOP DETAILS TO FOCUS ENTRY ON CENTRAL ARCH.

LOW WALL AND

NO. 70 & NO. 68 - STOOP AND AREAWAY REMOVED, ENTRY FLOOR MODIFIED

6 NO. 70 & 68 ROW HOUSE AREAWAY CONTEXT

IRONWORK RAIL BETTWEEN NO. 78 & NO. 76 —

PHOTO KEY PLAN (NOT TO SCALE)

3 ENTRY VIEW LOOKING WEST

NO. 60 STOOP AND AREAWAY REMOVED, ENTRY FLOOR MODIFIED, STEPPED DOWN ENTRY

## 7 NO. 60 ROW HOUSE AREAWAY CONTEXT

ND ENGINEERING & ARCHITECTURE, DPC 159 WEST 25TH STREET NEW YORK, NY 10001 TEL. (212) 675-8844 OWNER: EMILIA SORDILLO 78 EAST 79TH STREET 04/16/25 ISSUED FOR LPC FILING REV. DATE CH/JB DRAWN BY SEAL & SIGNATURE: PROJECT DESCRIPTION: BUILDING AREAWAY ALTERATION PROJECT LOCATION: 78 EAST 79TH STREET NEW YORK, NY 10075 SHEET TITLE: EXISTING CONDITION PHOTOS M250101 RAND JOB #: AS NOTED SCALE: 6/25/2025 DATE: JB DRAWING BY: СН REVIEWED BY: NUMBER OF SHEETS: 3 OF 7 SHEET NO.: G-003.00