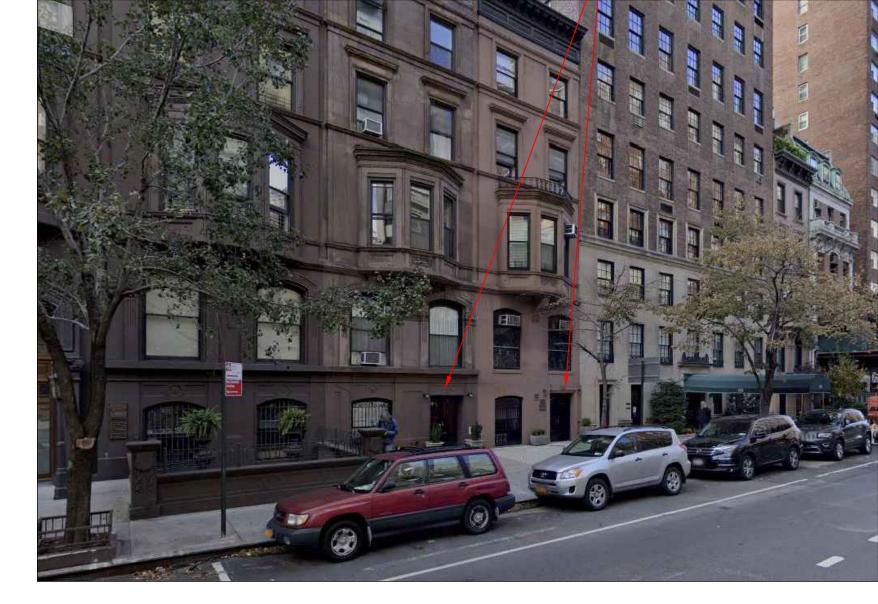

## 7 1870 - 1890 VIEW, ZOOMED IN NORTH SIDE

- NO. 76 - ORIGINAL STOOP AND AREAWAY INTACT

NO. 74, 72, & 70 - STOOP AND AREAWAY REMOVED, ENTRY FLOOR MODIFIED

| EN<br>15<br>NE                       | A N D<br>NGINEERING & ARCHITEC<br>59 WEST 25TH STREET<br>EW YORK, NY 10001<br>5L. (212) 675-8844 |                      |
|--------------------------------------|--------------------------------------------------------------------------------------------------|----------------------|
| owner:<br>Emilia SO<br>78 EAST 79    |                                                                                                  |                      |
|                                      |                                                                                                  |                      |
|                                      |                                                                                                  |                      |
|                                      |                                                                                                  |                      |
|                                      |                                                                                                  |                      |
|                                      |                                                                                                  |                      |
|                                      |                                                                                                  |                      |
|                                      |                                                                                                  |                      |
|                                      |                                                                                                  |                      |
|                                      |                                                                                                  |                      |
|                                      |                                                                                                  |                      |
|                                      |                                                                                                  |                      |
| 04/16/25<br>REV.<br>DATE             | ISSUED FOR LPC FILING<br>DESCRIPTION                                                             | CH/JB<br>DRAWN<br>BY |
| SEAL & SIGNAT                        | URE.                                                                                             |                      |
|                                      |                                                                                                  |                      |
| PROJECT DESC<br>BUILD                | NING AREAWA                                                                                      | <b></b> Υ            |
| ALTER                                | RATION                                                                                           |                      |
|                                      | ST 79TH STREE                                                                                    |                      |
| INE VV                               | YORK,NY 100                                                                                      | / 3                  |
|                                      | RIC PHOTOS                                                                                       |                      |
|                                      |                                                                                                  |                      |
| RAND JOB #:<br>SCALE:                | M250101<br>AS NOTED                                                                              |                      |
| DATE:<br>DRAWING BY:<br>REVIEWED BY: | 6/25/2025<br>JB<br>CH                                                                            |                      |
| NUMBER OF SH                         | 0.057                                                                                            |                      |
| G-                                   | ·002.0                                                                                           | 0                    |
|                                      |                                                                                                  | -                    |

NO. 76, 74, & 72 HAS BEEN CONVERTED TO 19 STORY APARTMENT, AREAWAY LOW WALL MIMIC'S ORIGINAL NO. 76 LOW WALL AND STOOP DETAILS TO FOCUS ENTRY ON CENTRAL ARCH.

LOW WALL AND

NO. 70 & NO. 68 - STOOP AND AREAWAY REMOVED, ENTRY FLOOR MODIFIED