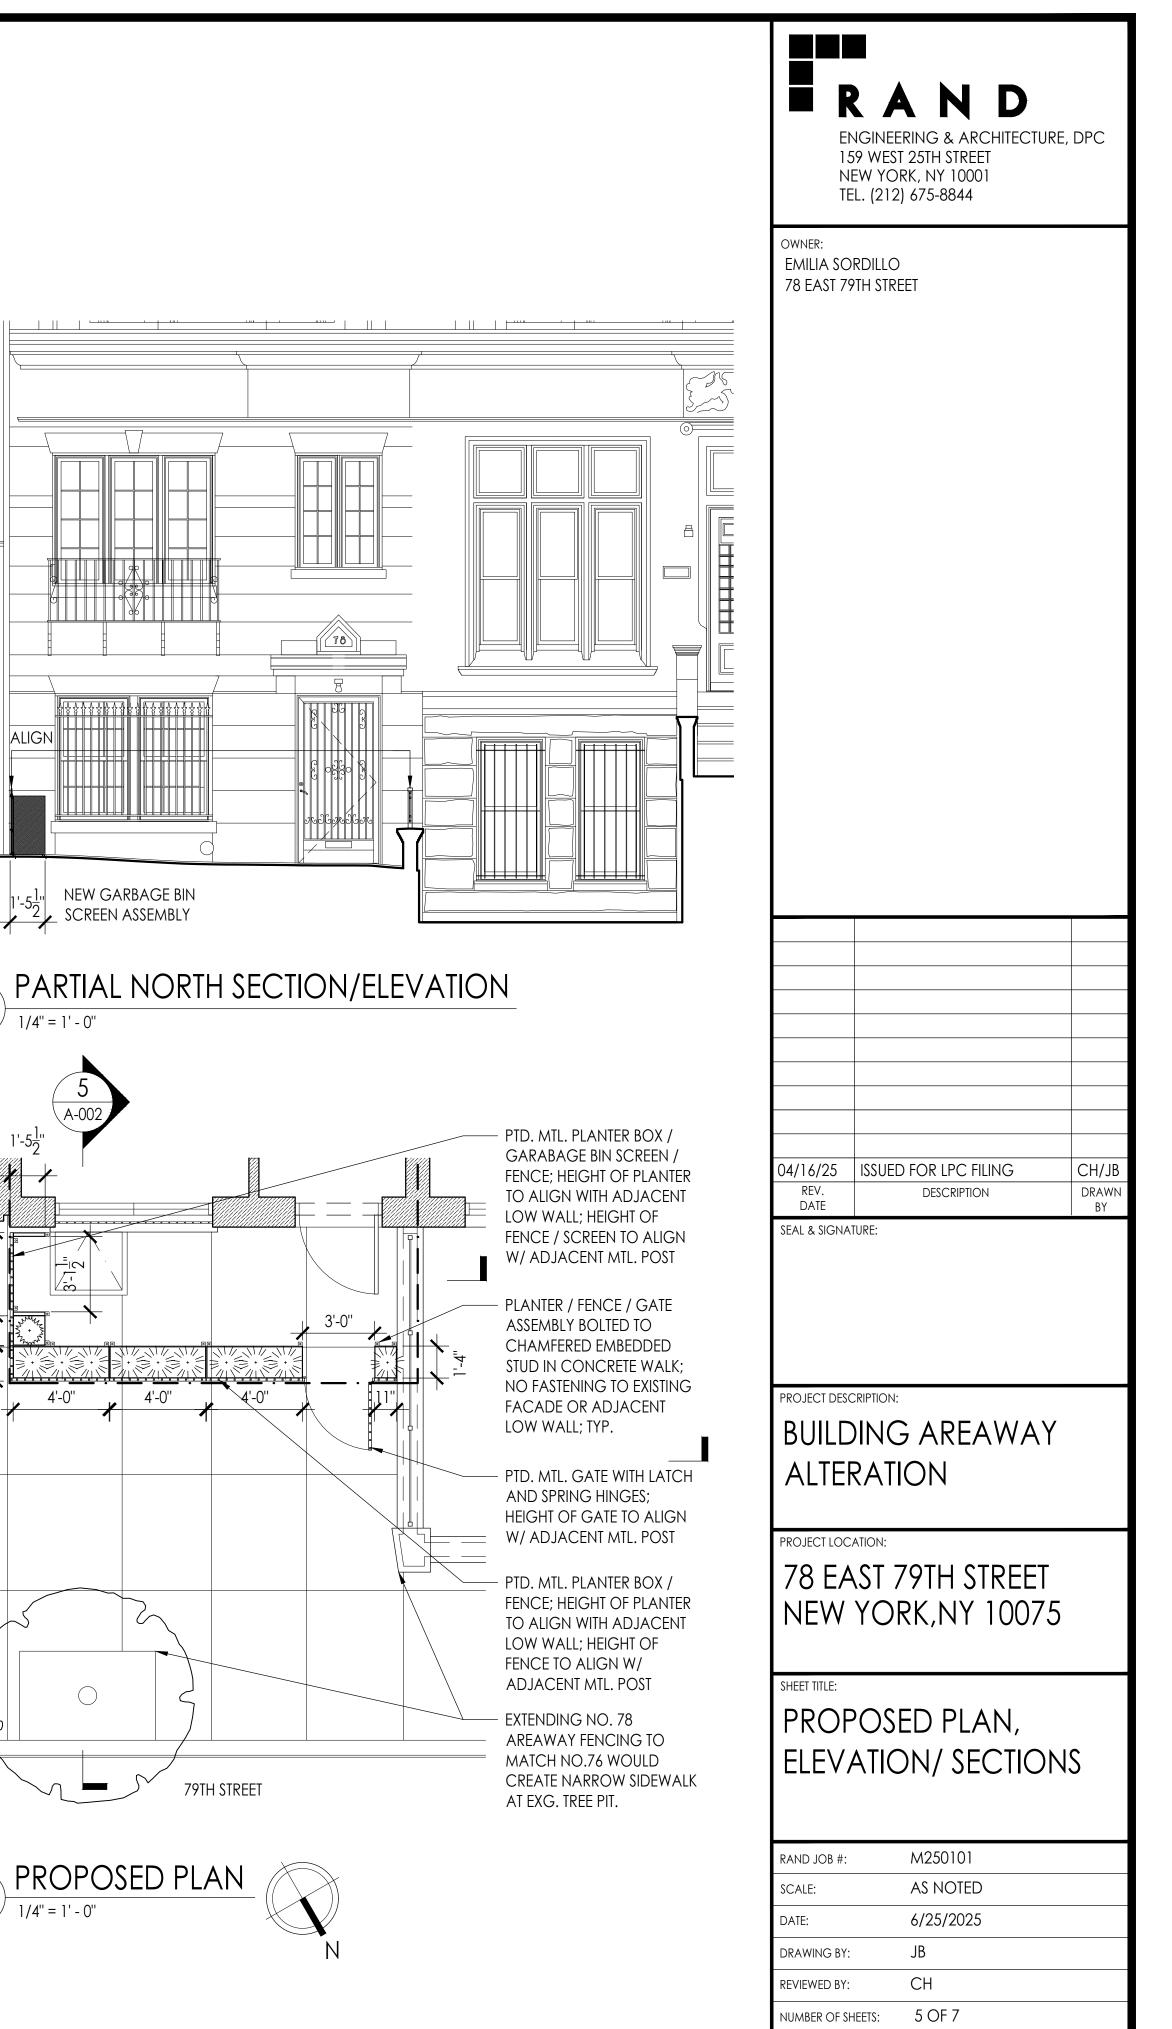

ENGINEERING & ARCHITECTURE, DPC 159 WEST 25TH STREET NEW YORK, NY 10001 TEL. (212) 675-8844 WNER: EMILIA SORDILLO 78 EAST 79TH STREET 04/1 SHEET NAME NTER / GATE DETAILS, OPTION NTER / GATE DETAILS, OPTION 2 ENCOMPASSES THE INSTALLATION OF PAINTED METAL E ENCLOSURE ASSEMBLY AT THE BUILDING AREAWAY; THE ASSEMBLY IS PROPOSED TO BE NON-HISTORIC CONCRETE AREAWAY FLOOR, TO BE REMOVABLE AND REINSTALLED FOR OOR REPLACEMENT/REPAIR WORK AS NEEDED; NO FASTENERS WILL BE USED TO BOLT TO IN 1884 AND DESIGNED BY JAMES WARE AS ONE OF A PAIR OF IDENTICAL QUEEN ANNE FREET ORIGINALLY WAS BUILT WITH A FACADE AND STOOP IDENTICAL TO 76 EAST 79TH/ INT IN THE PAST NO.78 WAS ALTERED WITH THE AREAWAY AND STOOP REMOVED AND AT THE GROUND FLOOR. NO.76 RETAINS THE ORIGINAL FAÇADE, THE STOOP, AND MOST AREAWAY (THE ADDITION OF A LOW WALL MATCHING THE EXISTING AREAWAY AND A BETWEEN NO.76 AND NO.78 AT AN UNKNOWN POINT IN THE PAST). /ED AND ENTRY HAS BEEN CHANGED FROM THE ORIGINAL HISTORIC CONDITION FOR 78 04/16/25 ISSUED FOR LPC FILING CH/JB REV. DATE DESCRIPTION DRAWN ΒY

D DESIGN OF THE FENCE/GATE/PLANTER/GARBAGE ENCLOSURE ASSEMBLY DOES NOT OF THE ADJACENT, NO. 76, ORIGINAL STOOP AND AREAWAY, IN DETAILS AND ED AREAWAY DESIGN IS DEFERENTIAL TO THE GRANDER SCALE OF THE ORIGINAL ND AREAWAY LOW WALL, AND INSTEAD THE PROPOSED AREAWAY DESIGN REFERENCES CING TO CREATE A SMALLER SCALE RELATING TO THE DIMINISHED ENTRY AND REMOVED ON OF THE ASSEMBLY IS SIMILAR TO EXISTING IRONWORK AT THE FACADE WINDOW AND D SIMILAR TO THE FLOWER BOX IRON BALCONET ON THE FIRST FLOOR; SPEAR FINIALS SUARD FINIALS ARE PROPOSED ATOP THE FENCE/GATE (ALTERNATE IS NO SPEAR, BUT GATE TOPS SIMILAR TO OTHER FENCE/WINDOW GUARD ON 79TH STREET). THE PROPOSED WITH THE HEIGHT OF THE EXISTING ADJACENT 76 EAST 79TH/ STREET FENCE POST HEIGHT. SEMBLY IS BEHIND THE OPEN FENCE WORK WITH THE TOP OF THE PLANTER ALIGNED WITH WNSTONE LOW WALL COPING. THE GARBAGE ENCLOSURE IS AN OPAQUE SCREEN THAT WORK AND AT THE SAME HEIGHT AS THE OPEN FENCE WORK; THE LOWER PLANTER I IN HEIGHT TO THE HIGHER GARBAGE ENCLOSURE SCREEN SO THAT THE GARBAGE FRONT DIRECTLY NORTH ONTO THE SIDEWALK. THE GATE IS PROPOSED TO BE INSTALLED WITH MATCHING FINIAL DETAILS WITH SELF-CLOSING SPRING HINGES AND EITHER A LATCH. THE METAL FENCE/GATE/PLANTER/GARBAGE ENCLOSURE ASSEMBLY AND ALL O BE PAINTED BENJAMIN MOORE BLACK 2132-10 SEMI-GLOSS, SIMILAR TO EXISTING ; ALL HARDWARE ARE PROPOSED TO BE BLACK FINISH.

ES A SCREEN FOR BOTH THE PLANTERS AND THE GARBAGE ENCLOSURE IN A COMPLETE G TO THE SCALE OF THE ELEMENTS OF THE ALTERED 78 EAST 79TH/ STREET BUILDING ENTRY SCALE OF 76 EAST 79TH/ STREET BUILDING'S ORIGINAL STOOP ENTRY; ALIGNMENT OF ER/GARBAGE ENCLOSURE ASSEMBLY ELEMENTS WITH ADJACENT ELEMENTS OF NO. 76 NTINUITY BETWEEN THE TWO ONCE IDENTICAL DESIGNS. SEAL & SIGNATURE: