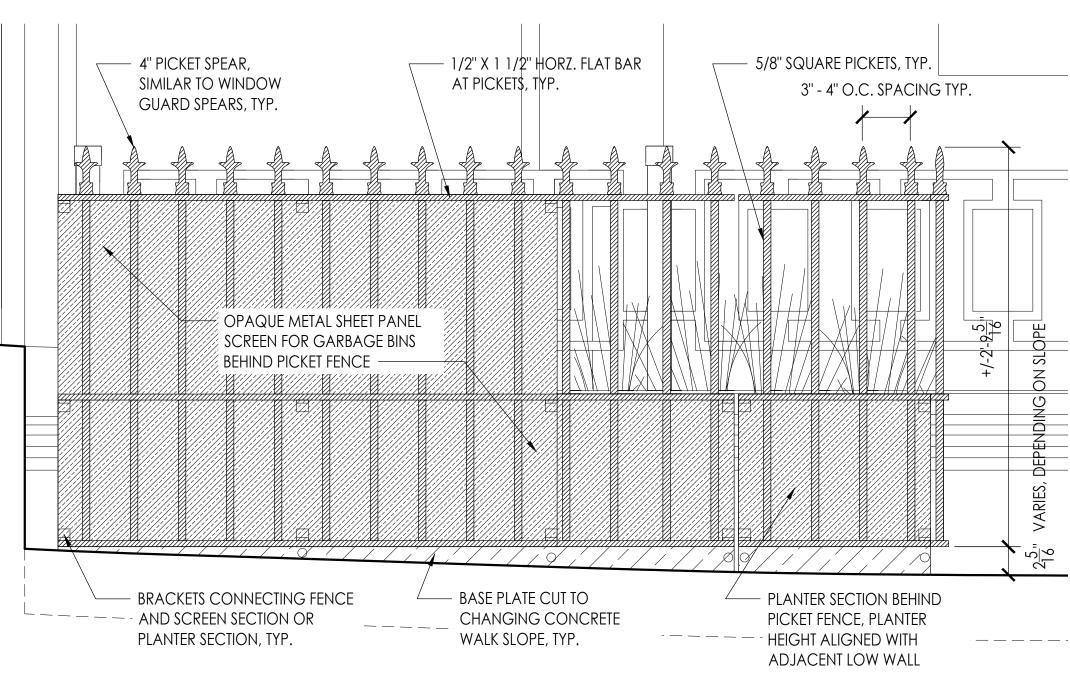

D DESIGN OF THE FENCE/GATE/PLANTER/GARBAGE ENCLOSURE ASSEMBLY DOES NOT OF THE ADJACENT, NO. 76, ORIGINAL STOOP AND AREAWAY, IN DETAILS AND ED AREAWAY DESIGN IS DEFERENTIAL TO THE GRANDER SCALE OF THE ORIGINAL ND AREAWAY LOW WALL, AND INSTEAD THE PROPOSED AREAWAY DESIGN REFERENCES CING TO CREATE A SMALLER SCALE RELATING TO THE DIMINISHED ENTRY AND REMOVED ON OF THE ASSEMBLY IS SIMILAR TO EXISTING IRONWORK AT THE FACADE WINDOW AND D SIMILAR TO THE FLOWER BOX IRON BALCONET ON THE FIRST FLOOR; SPEAR FINIALS SUARD FINIALS ARE PROPOSED ATOP THE FENCE/GATE (ALTERNATE IS NO SPEAR, BUT GATE TOPS SIMILAR TO OTHER FENCE/WINDOW GUARD ON 79TH STREET). THE PROPOSED WITH THE HEIGHT OF THE EXISTING ADJACENT 76 EAST 79TH/ STREET FENCE POST HEIGHT. SEMBLY IS BEHIND THE OPEN FENCE WORK WITH THE TOP OF THE PLANTER ALIGNED WITH WNSTONE LOW WALL COPING. THE GARBAGE ENCLOSURE IS AN OPAQUE SCREEN THAT WORK AND AT THE SAME HEIGHT AS THE OPEN FENCE WORK; THE LOWER PLANTER I IN HEIGHT TO THE HIGHER GARBAGE ENCLOSURE SCREEN SO THAT THE GARBAGE FRONT DIRECTLY NORTH ONTO THE SIDEWALK. THE GATE IS PROPOSED TO BE INSTALLED WITH MATCHING FINIAL DETAILS WITH SELF-CLOSING SPRING HINGES AND EITHER A LATCH. THE METAL FENCE/GATE/PLANTER/GARBAGE ENCLOSURE ASSEMBLY AND ALL O BE PAINTED BENJAMIN MOORE BLACK 2132-10 SEMI-GLOSS, SIMILAR TO EXISTING ; ALL HARDWARE ARE PROPOSED TO BE BLACK FINISH.