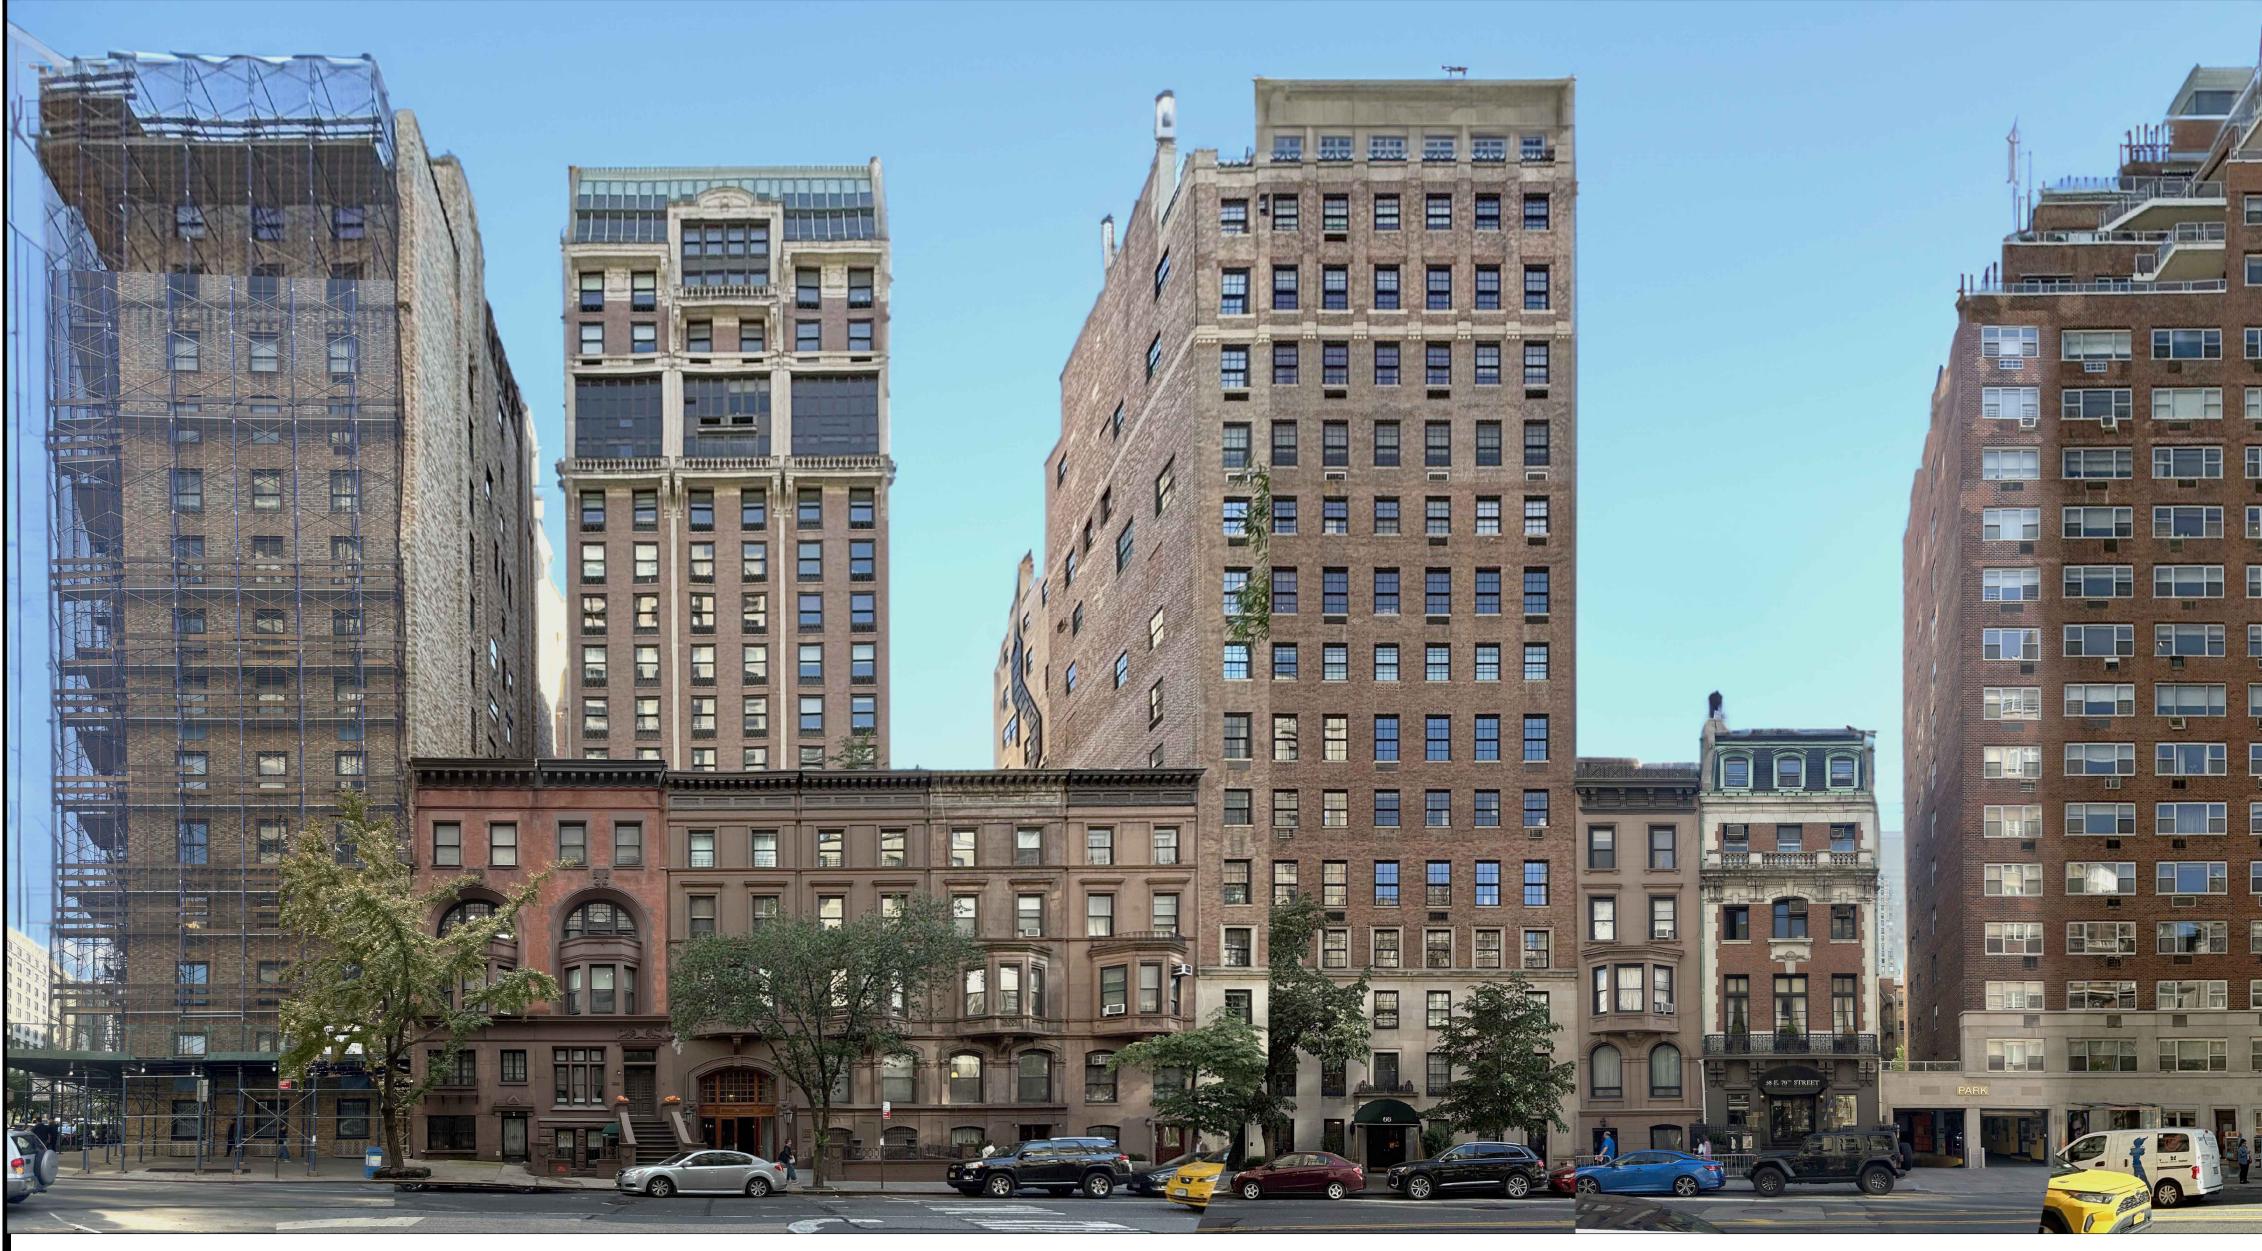

## 7 1870 - 1890 VIEW, ZOOMED IN NORTH SIDE

- NO. 76 - ORIGINAL STOOP AND AREAWAY INTACT

NO. 74, 72, & 70 - STOOP AND AREAWAY REMOVED, ENTRY FLOOR MODIFIED

| EN<br>15<br>NE                       | A N D<br>NGINEERING & ARCHITEC<br>59 WEST 25TH STREET<br>EW YORK, NY 10001<br>5L. (212) 675-8844 |                      |
|--------------------------------------|--------------------------------------------------------------------------------------------------|----------------------|
| owner:<br>Emilia SO<br>78 EAST 79    |                                                                                                  |                      |
|                                      |                                                                                                  |                      |
|                                      |                                                                                                  |                      |
|                                      |                                                                                                  |                      |
|                                      |                                                                                                  |                      |
|                                      |                                                                                                  |                      |
|                                      |                                                                                                  |                      |
|                                      |                                                                                                  |                      |
|                                      |                                                                                                  |                      |
|                                      |                                                                                                  |                      |
|                                      |                                                                                                  |                      |
|                                      |                                                                                                  |                      |
| 04/16/25<br>REV.<br>DATE             | ISSUED FOR LPC FILING<br>DESCRIPTION                                                             | CH/JB<br>DRAWN<br>BY |
| SEAL & SIGNAT                        | URE.                                                                                             |                      |
|                                      |                                                                                                  |                      |
| PROJECT DESC<br>BUILD                | NING AREAWA                                                                                      | <b></b> Υ            |
| ALTER                                | RATION                                                                                           |                      |
|                                      | ST 79TH STREE                                                                                    |                      |
| INE VV                               | YORK,NY 100                                                                                      | / 3                  |
|                                      | RIC PHOTOS                                                                                       |                      |
|                                      |                                                                                                  |                      |
| RAND JOB #:<br>SCALE:                | M250101<br>AS NOTED                                                                              |                      |
| DATE:<br>DRAWING BY:<br>REVIEWED BY: | 6/25/2025<br>JB<br>CH                                                                            |                      |
| NUMBER OF SH                         | 0.057                                                                                            |                      |
| G-                                   | ·002.0                                                                                           | 0                    |
|                                      |                                                                                                  | -                    |

NO. 76, 74, & 72 HAS BEEN CONVERTED TO 19 STORY APARTMENT, AREAWAY LOW WALL MIMIC'S ORIGINAL NO. 76 LOW WALL AND STOOP DETAILS TO FOCUS ENTRY ON CENTRAL ARCH.

LOW WALL AND

NO. 70 & NO. 68 - STOOP AND AREAWAY REMOVED, ENTRY FLOOR MODIFIED

6 NO. 70 & 68 ROW HOUSE AREAWAY CONTEXT

IRONWORK RAIL BETTWEEN NO. 78 & NO. 76 —

PHOTO KEY PLAN (NOT TO SCALE)

3 ENTRY VIEW LOOKING WEST

NO. 60 STOOP AND AREAWAY REMOVED, ENTRY FLOOR MODIFIED, STEPPED DOWN ENTRY