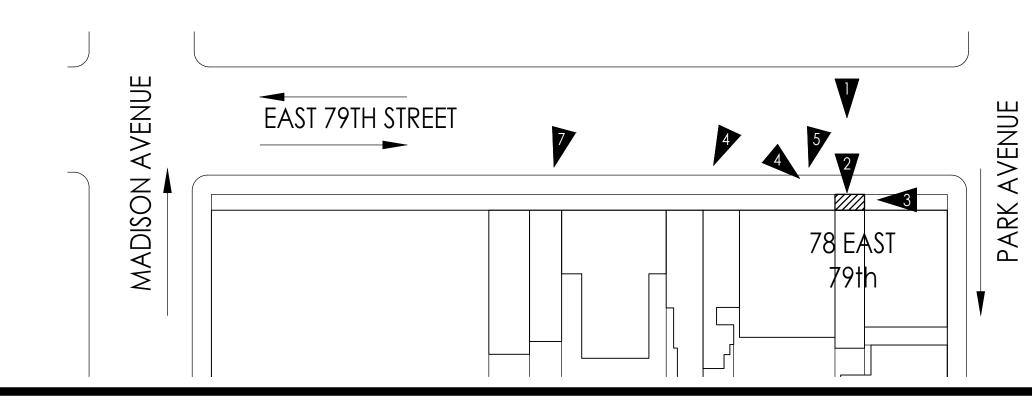

## HISTORIC DISTRICT MAP

| RMATION                                                                                                                                                                                                                                                                                                             |                                                                                       | DRAWING INDEX                                                                                                                                                                                                                                                                                                                                                                                                                                                                                                                                                                                                                                                                                                                                                                                                                                                                                                                                                                                                                                                                                                                                                                                                                                                                                                                                                                                                                                                                                                                                                                                                                                                                                                                                                                                                                                                                                                                                                                                                                                                                                                                                                                                                                |
|---------------------------------------------------------------------------------------------------------------------------------------------------------------------------------------------------------------------------------------------------------------------------------------------------------------------|---------------------------------------------------------------------------------------|------------------------------------------------------------------------------------------------------------------------------------------------------------------------------------------------------------------------------------------------------------------------------------------------------------------------------------------------------------------------------------------------------------------------------------------------------------------------------------------------------------------------------------------------------------------------------------------------------------------------------------------------------------------------------------------------------------------------------------------------------------------------------------------------------------------------------------------------------------------------------------------------------------------------------------------------------------------------------------------------------------------------------------------------------------------------------------------------------------------------------------------------------------------------------------------------------------------------------------------------------------------------------------------------------------------------------------------------------------------------------------------------------------------------------------------------------------------------------------------------------------------------------------------------------------------------------------------------------------------------------------------------------------------------------------------------------------------------------------------------------------------------------------------------------------------------------------------------------------------------------------------------------------------------------------------------------------------------------------------------------------------------------------------------------------------------------------------------------------------------------------------------------------------------------------------------------------------------------|
| NO<br>UPPER EAST SIDE HISTORIC DISTRICT<br>NO<br>NO<br>NO<br>NO<br>NO<br>NO<br>BUILDING AREAWAY ALTERATION<br>YES, SEE G-012.00<br>1883 - 1884<br>QUEEN ANNE<br>JAMES E. WARE<br>BRICK, BROWNSTONE, SHEET-METAL CORNICE<br>2ND - 4TH STORIES RETAIN SAME ORIGINAL DETAILS AS NO. 76 INCLUDING ARCHED 2 STORY FACADE | BLOCK: 1393<br>LOT: 139<br>BOROUGH: MANHATTAN<br>MAP #:8C<br>ZONING DISTRICT:R10 & PI | SHEET NO.<br>GENERAL SHEETS<br>T-001.00 TITLE SHEET<br>G-001.00 HISTORIC PHOTOS<br>G-002.00 EXISTING CONDITION PHOTOS<br>A-001.00 EXISTING PLAN, ELEVATION/SECTIONS<br>A-002.00 PROPOSED PLAN, ELEVATION/SECTIONS<br>A-010.00 PROPOSED FENCE / PLANTER / GATE DET<br>A-011.00 PROPOSED FENCE / PLANTER / GATE DET<br>A-011.0 |
| OPENING WITH ARCHED WINDOW ON THE 3RD FLOOR WITH PROJECTING BALCONY ABOVE THE BAY<br>WINDOW ON THE 2ND FLOOR.<br>PAST ALTERATIONS CONSIST OF REMOVAL OF THE STOOP AND CHANGES TO THE GROUND<br>FLOOR.                                                                                                               | REA OF WORK<br>BUILDING<br>REAWAY                                                     | THE PROPOSED SCOPE OF WORK ENCOMPASS<br>FENCE/GATE/PLANTER/GARBAGE ENCLOSURE<br>MINIMALLY BOLTED TO EXISTING NON-HISTORIC<br>FUTURE CONCRETE AREAWAY FLOOR REPLACE<br>EXISTING FACADE OR ADJACENT LOW WALL.<br>78 EAST 79TH/ STREET WAS BUILT IN 1884 AND DI<br>BROWNSTONES; 78 EAST 79TH/ STREET ORIGINAL<br>STREET, HOWEVER, AT SOME POINT IN THE PAST                                                                                                                                                                                                                                                                                                                                                                                                                                                                                                                                                                                                                                                                                                                                                                                                                                                                                                                                                                                                                                                                                                                                                                                                                                                                                                                                                                                                                                                                                                                                                                                                                                                                                                                                                                                                                                                                     |
| EST 78TH STREET                                                                                                                                                                                                                                                                                                     | BARK AVENUE                                                                           | FAÇADE AND ENTRY CHANGED AT THE GROUN<br>OF THE ORIGINAL DETAILS OF THE AREAWAY (TH<br>METAL RAIL ABOVE WAS ADDED BETWEEN NO.7<br>AS THE STOOP HAS BEEN REMOVED AND ENTRY<br>EAST 79TH/ STREET, THE PROPOSED DESIGN OF T<br>ATTEMPT TO MATCH THE SCALE OF THE ADJACH<br>CONFIGURATION; THE PROPOSED AREAWAY D<br>BROWNSTONE ENTRY, STOOP, AND AREAWAY D<br>BROWNSTONE ENTRY, STOOP, AND AREAWAY L<br>EXISTING OPEN IRONWORK/FENCING TO CREAT<br>STOOP. THE FENCE/GATE SECTION OF THE ASSE<br>DOOR ON THE ENTRY FLOOR AND SIMILAR TO T<br>SIMILAR TO EXISTING WINDOW GUARD FINIALS<br>SIMPLE SQUARE PICKET FENCE/GATE TOPS SIMIL<br>OPEN FENCE WORK IS ALIGNED WITH THE HEIGH<br>THE PLANTER SECTION OF THE ASSEMBLY IS BEHI<br>THE TOP OF THE ADJACENT BROWNSTONE LOW<br>IS ALSO BEHIND THE OPEN FENCE WORK AND A<br>PROVIDES A STEPPED TRANSITION IN HEIGHT TO<br>ENCLOSURE SCREEN DOES NOT FRONT DIRECTL<br>AS PART OF THE FENCE ASSEMBLY WITH MATCH<br>GATE LATCH OR LOCKED LEVER LATCH. THE ME<br>COMPONENTS ARE PROPOSED TO BE PAINTED<br>WINDOW GUARD METAL WORK; ALL HARDWAF                                                                                                                                                                                                                                                                                                                                                                                                                                                                                                                                                                                                                                                                                                                                                                                                                                                                                                                                                                                                                                                                                                                                          |
|                                                                                                                                                                                                                                                                                                                     | SITE PLAN<br>(NOT TO SCALE)                                                           | THE OPEN FENCE/GATE PROVIDES A SCREEN FO<br>AREAWAY ENCLOSURE RELATING TO THE SCALE<br>WITHOUT COMPETING WITH THE SCALE OF 76 E/<br>PROPOSED FENCE/GATE/PLANTER/GARBAGE E<br>EAST 79TH/ STREET PROVIDE CONTINUITY BETWE                                                                                                                                                                                                                                                                                                                                                                                                                                                                                                                                                                                                                                                                                                                                                                                                                                                                                                                                                                                                                                                                                                                                                                                                                                                                                                                                                                                                                                                                                                                                                                                                                                                                                                                                                                                                                                                                                                                                                                                                      |