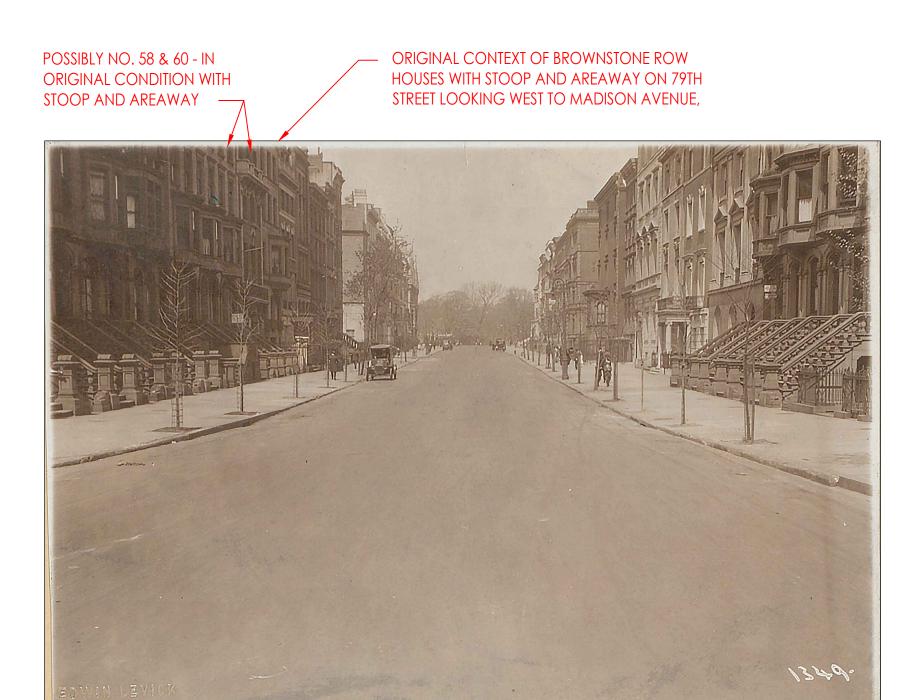

5 1870 - 1890 VIEW TOWARDS MADISON AVE. FROM 79TH ST.

NO. 78 - ORIGINAL STOOP AND AREAWAY REMOVED, ENTRY FLOOR MODIFIED

ORIGINAL CONTEXT OF BROWNSTONE ROW HOUSES WITH STOOP AND AREAWAY ON 79TH STREET LOOKING WEST TO MADISON AVENUE, POSSIBLY NO. 58 & 60 - IN ORIGINAL CONDITION WITH STOOP AND AREAWAY