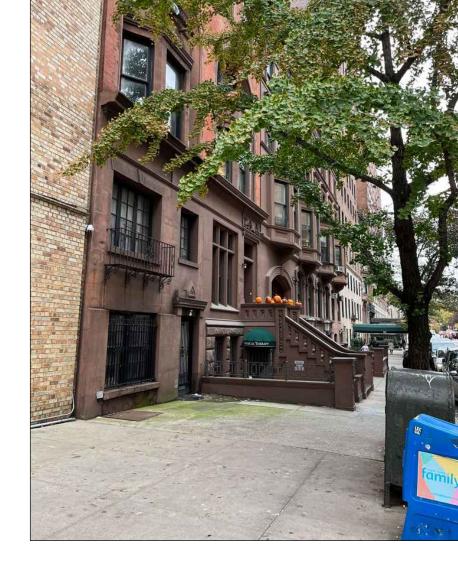

6 NO. 70 & 68 ROW HOUSE AREAWAY CONTEXT

IRONWORK RAIL BETTWEEN NO. 78 & NO. 76 —

PHOTO KEY PLAN (NOT TO SCALE)

3 ENTRY VIEW LOOKING WEST

NO. 60 STOOP AND AREAWAY REMOVED, ENTRY FLOOR MODIFIED, STEPPED DOWN ENTRY

## 7 NO. 60 ROW HOUSE AREAWAY CONTEXT

ND ENGINEERING & ARCHITECTURE, DPC 159 WEST 25TH STREET NEW YORK, NY 10001 TEL. (212) 675-8844 OWNER: EMILIA SORDILLO 78 EAST 79TH STREET 04/16/25 ISSUED FOR LPC FILING REV. DATE CH/JB DRAWN BY SEAL & SIGNATURE: PROJECT DESCRIPTION: BUILDING AREAWAY ALTERATION PROJECT LOCATION: 78 EAST 79TH STREET NEW YORK, NY 10075 SHEET TITLE: EXISTING CONDITION PHOTOS M250101 RAND JOB #: AS NOTED SCALE: 6/25/2025 DATE: JB DRAWING BY: СН REVIEWED BY: NUMBER OF SHEETS: 3 OF 7 SHEET NO.: G-003.00