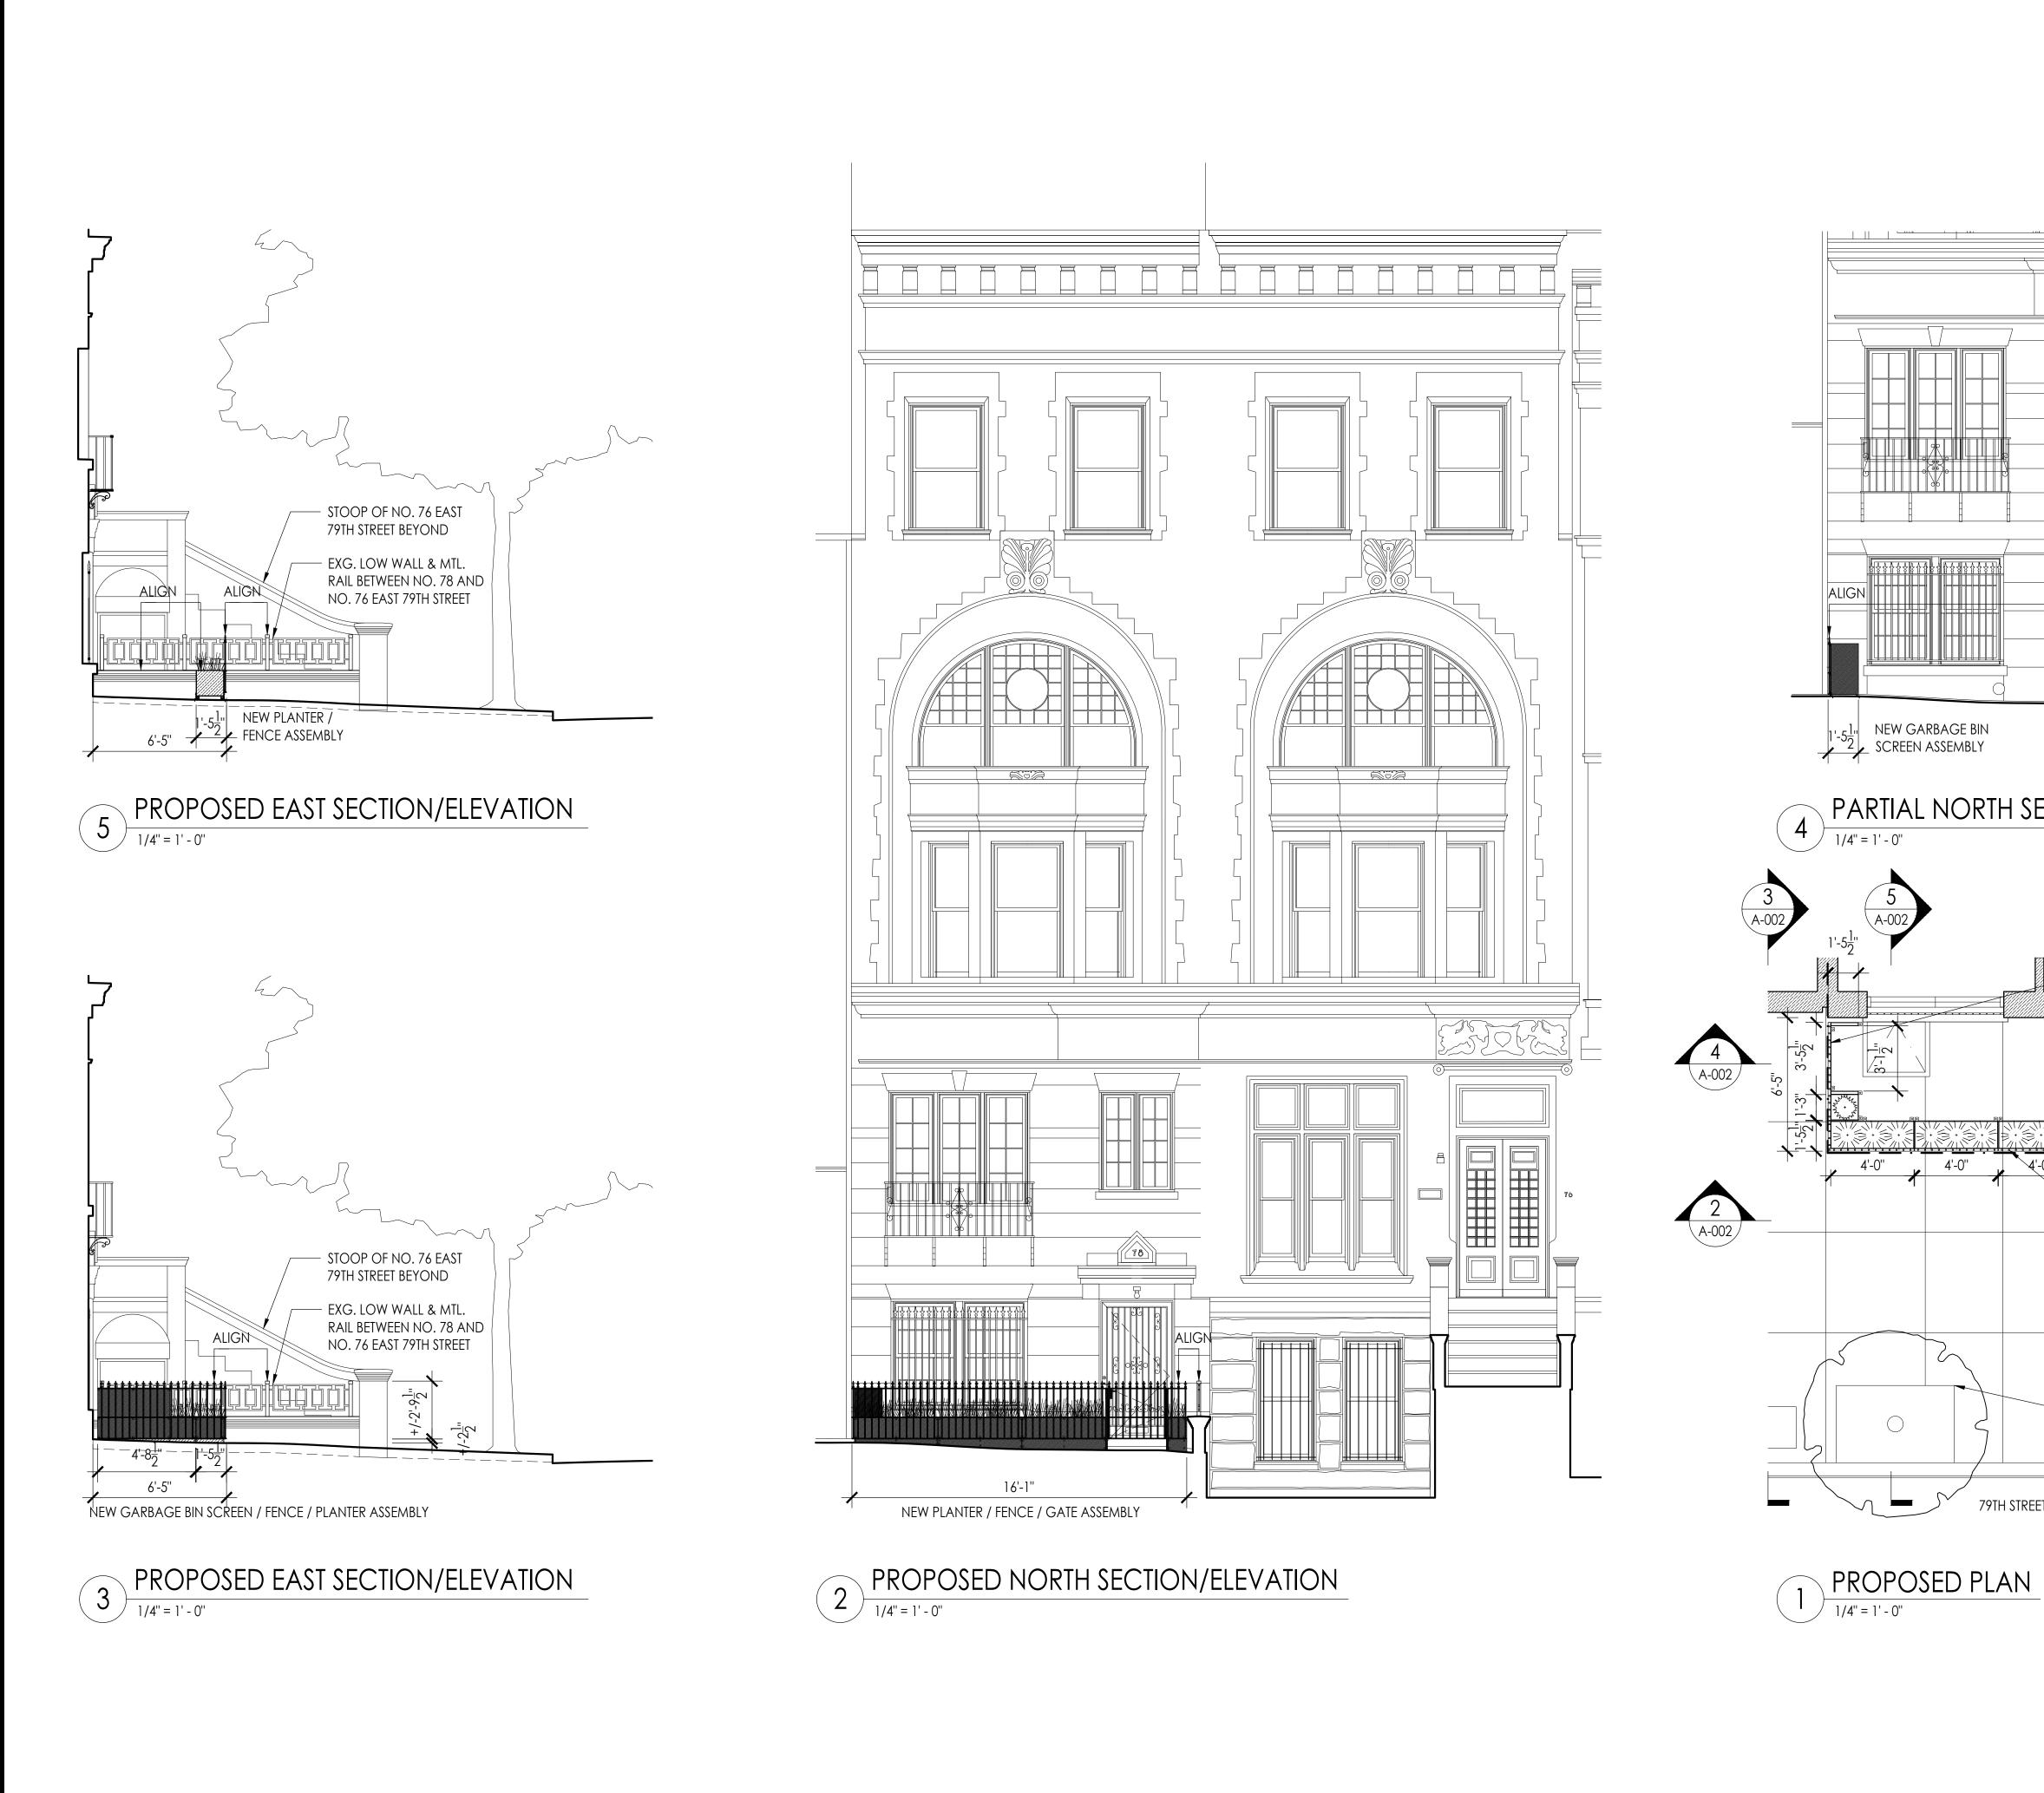

## HISTORIC DISTRICT MAP

| RMATION                                                                                                                                                                                                                                                                                                             |                                                                                       | DRAWING INDEX                                                                                                                                                                                                                                                                                                                                                                                                                                                                                                                                                                                                                                                                                                                                                                                                                                                                                                                                                                                                                                                                                                                                                                                                                                                                                                                                                                                                                                                                                                                                                                                                                                                                                                                                                                                                                                                                                                                                                                                                                                                                                                                                                                                                                |
|---------------------------------------------------------------------------------------------------------------------------------------------------------------------------------------------------------------------------------------------------------------------------------------------------------------------|---------------------------------------------------------------------------------------|------------------------------------------------------------------------------------------------------------------------------------------------------------------------------------------------------------------------------------------------------------------------------------------------------------------------------------------------------------------------------------------------------------------------------------------------------------------------------------------------------------------------------------------------------------------------------------------------------------------------------------------------------------------------------------------------------------------------------------------------------------------------------------------------------------------------------------------------------------------------------------------------------------------------------------------------------------------------------------------------------------------------------------------------------------------------------------------------------------------------------------------------------------------------------------------------------------------------------------------------------------------------------------------------------------------------------------------------------------------------------------------------------------------------------------------------------------------------------------------------------------------------------------------------------------------------------------------------------------------------------------------------------------------------------------------------------------------------------------------------------------------------------------------------------------------------------------------------------------------------------------------------------------------------------------------------------------------------------------------------------------------------------------------------------------------------------------------------------------------------------------------------------------------------------------------------------------------------------|
| NO<br>UPPER EAST SIDE HISTORIC DISTRICT<br>NO<br>NO<br>NO<br>NO<br>NO<br>NO<br>BUILDING AREAWAY ALTERATION<br>YES, SEE G-012.00<br>1883 - 1884<br>QUEEN ANNE<br>JAMES E. WARE<br>BRICK, BROWNSTONE, SHEET-METAL CORNICE<br>2ND - 4TH STORIES RETAIN SAME ORIGINAL DETAILS AS NO. 76 INCLUDING ARCHED 2 STORY FACADE | BLOCK: 1393<br>LOT: 139<br>BOROUGH: MANHATTAN<br>MAP #:8C<br>ZONING DISTRICT:R10 & PI | SHEET NO.<br>GENERAL SHEETS<br>T-001.00 TITLE SHEET<br>G-001.00 HISTORIC PHOTOS<br>G-002.00 EXISTING CONDITION PHOTOS<br>A-001.00 EXISTING PLAN, ELEVATION/SECTIONS<br>A-002.00 PROPOSED PLAN, ELEVATION/SECTIONS<br>A-010.00 PROPOSED FENCE / PLANTER / GATE DET<br>A-011.00 PROPOSED FENCE / PLANTER / GATE DET<br>A-011.0 |
| OPENING WITH ARCHED WINDOW ON THE 3RD FLOOR WITH PROJECTING BALCONY ABOVE THE BAY<br>WINDOW ON THE 2ND FLOOR.<br>PAST ALTERATIONS CONSIST OF REMOVAL OF THE STOOP AND CHANGES TO THE GROUND<br>FLOOR.                                                                                                               | REA OF WORK<br>BUILDING<br>REAWAY                                                     | THE PROPOSED SCOPE OF WORK ENCOMPASS<br>FENCE/GATE/PLANTER/GARBAGE ENCLOSURE<br>MINIMALLY BOLTED TO EXISTING NON-HISTORIC<br>FUTURE CONCRETE AREAWAY FLOOR REPLACE<br>EXISTING FACADE OR ADJACENT LOW WALL.<br>78 EAST 79TH/ STREET WAS BUILT IN 1884 AND DI<br>BROWNSTONES; 78 EAST 79TH/ STREET ORIGINAL<br>STREET, HOWEVER, AT SOME POINT IN THE PAST                                                                                                                                                                                                                                                                                                                                                                                                                                                                                                                                                                                                                                                                                                                                                                                                                                                                                                                                                                                                                                                                                                                                                                                                                                                                                                                                                                                                                                                                                                                                                                                                                                                                                                                                                                                                                                                                     |
| EST 78TH STREET                                                                                                                                                                                                                                                                                                     | BARK AVENUE                                                                           | FAÇADE AND ENTRY CHANGED AT THE GROUN<br>OF THE ORIGINAL DETAILS OF THE AREAWAY (TH<br>METAL RAIL ABOVE WAS ADDED BETWEEN NO.7<br>AS THE STOOP HAS BEEN REMOVED AND ENTRY<br>EAST 79TH/ STREET, THE PROPOSED DESIGN OF T<br>ATTEMPT TO MATCH THE SCALE OF THE ADJACH<br>CONFIGURATION; THE PROPOSED AREAWAY D<br>BROWNSTONE ENTRY, STOOP, AND AREAWAY D<br>BROWNSTONE ENTRY, STOOP, AND AREAWAY L<br>EXISTING OPEN IRONWORK/FENCING TO CREAT<br>STOOP. THE FENCE/GATE SECTION OF THE ASSE<br>DOOR ON THE ENTRY FLOOR AND SIMILAR TO T<br>SIMILAR TO EXISTING WINDOW GUARD FINIALS<br>SIMPLE SQUARE PICKET FENCE/GATE TOPS SIMIL<br>OPEN FENCE WORK IS ALIGNED WITH THE HEIGH<br>THE PLANTER SECTION OF THE ASSEMBLY IS BEHI<br>THE TOP OF THE ADJACENT BROWNSTONE LOW<br>IS ALSO BEHIND THE OPEN FENCE WORK AND A<br>PROVIDES A STEPPED TRANSITION IN HEIGHT TO<br>ENCLOSURE SCREEN DOES NOT FRONT DIRECTL<br>AS PART OF THE FENCE ASSEMBLY WITH MATCH<br>GATE LATCH OR LOCKED LEVER LATCH. THE ME<br>COMPONENTS ARE PROPOSED TO BE PAINTED<br>WINDOW GUARD METAL WORK; ALL HARDWAF                                                                                                                                                                                                                                                                                                                                                                                                                                                                                                                                                                                                                                                                                                                                                                                                                                                                                                                                                                                                                                                                                                                                          |
|                                                                                                                                                                                                                                                                                                                     | SITE PLAN<br>(NOT TO SCALE)                                                           | THE OPEN FENCE/GATE PROVIDES A SCREEN FO<br>AREAWAY ENCLOSURE RELATING TO THE SCALE<br>WITHOUT COMPETING WITH THE SCALE OF 76 E/<br>PROPOSED FENCE/GATE/PLANTER/GARBAGE E<br>EAST 79TH/ STREET PROVIDE CONTINUITY BETWE                                                                                                                                                                                                                                                                                                                                                                                                                                                                                                                                                                                                                                                                                                                                                                                                                                                                                                                                                                                                                                                                                                                                                                                                                                                                                                                                                                                                                                                                                                                                                                                                                                                                                                                                                                                                                                                                                                                                                                                                      |

ENGINEERING & ARCHITECTURE, DPC 159 WEST 25TH STREET NEW YORK, NY 10001 TEL. (212) 675-8844 WNER: EMILIA SORDILLO 78 EAST 79TH STREET 04/1 SHEET NAME NTER / GATE DETAILS, OPTION NTER / GATE DETAILS, OPTION 2 ENCOMPASSES THE INSTALLATION OF PAINTED METAL E ENCLOSURE ASSEMBLY AT THE BUILDING AREAWAY; THE ASSEMBLY IS PROPOSED TO BE NON-HISTORIC CONCRETE AREAWAY FLOOR, TO BE REMOVABLE AND REINSTALLED FOR OOR REPLACEMENT/REPAIR WORK AS NEEDED; NO FASTENERS WILL BE USED TO BOLT TO IN 1884 AND DESIGNED BY JAMES WARE AS ONE OF A PAIR OF IDENTICAL QUEEN ANNE FREET ORIGINALLY WAS BUILT WITH A FACADE AND STOOP IDENTICAL TO 76 EAST 79TH/ INT IN THE PAST NO.78 WAS ALTERED WITH THE AREAWAY AND STOOP REMOVED AND AT THE GROUND FLOOR. NO.76 RETAINS THE ORIGINAL FAÇADE, THE STOOP, AND MOST AREAWAY (THE ADDITION OF A LOW WALL MATCHING THE EXISTING AREAWAY AND A BETWEEN NO.76 AND NO.78 AT AN UNKNOWN POINT IN THE PAST). /ED AND ENTRY HAS BEEN CHANGED FROM THE ORIGINAL HISTORIC CONDITION FOR 78 04/16/25 ISSUED FOR LPC FILING CH/JB REV. DATE DESCRIPTION DRAWN ΒY

D DESIGN OF THE FENCE/GATE/PLANTER/GARBAGE ENCLOSURE ASSEMBLY DOES NOT OF THE ADJACENT, NO. 76, ORIGINAL STOOP AND AREAWAY, IN DETAILS AND ED AREAWAY DESIGN IS DEFERENTIAL TO THE GRANDER SCALE OF THE ORIGINAL ND AREAWAY LOW WALL, AND INSTEAD THE PROPOSED AREAWAY DESIGN REFERENCES CING TO CREATE A SMALLER SCALE RELATING TO THE DIMINISHED ENTRY AND REMOVED ON OF THE ASSEMBLY IS SIMILAR TO EXISTING IRONWORK AT THE FACADE WINDOW AND D SIMILAR TO THE FLOWER BOX IRON BALCONET ON THE FIRST FLOOR; SPEAR FINIALS SUARD FINIALS ARE PROPOSED ATOP THE FENCE/GATE (ALTERNATE IS NO SPEAR, BUT GATE TOPS SIMILAR TO OTHER FENCE/WINDOW GUARD ON 79TH STREET). THE PROPOSED WITH THE HEIGHT OF THE EXISTING ADJACENT 76 EAST 79TH/ STREET FENCE POST HEIGHT. SEMBLY IS BEHIND THE OPEN FENCE WORK WITH THE TOP OF THE PLANTER ALIGNED WITH WNSTONE LOW WALL COPING. THE GARBAGE ENCLOSURE IS AN OPAQUE SCREEN THAT WORK AND AT THE SAME HEIGHT AS THE OPEN FENCE WORK; THE LOWER PLANTER I IN HEIGHT TO THE HIGHER GARBAGE ENCLOSURE SCREEN SO THAT THE GARBAGE FRONT DIRECTLY NORTH ONTO THE SIDEWALK. THE GATE IS PROPOSED TO BE INSTALLED WITH MATCHING FINIAL DETAILS WITH SELF-CLOSING SPRING HINGES AND EITHER A LATCH. THE METAL FENCE/GATE/PLANTER/GARBAGE ENCLOSURE ASSEMBLY AND ALL O BE PAINTED BENJAMIN MOORE BLACK 2132-10 SEMI-GLOSS, SIMILAR TO EXISTING ; ALL HARDWARE ARE PROPOSED TO BE BLACK FINISH.