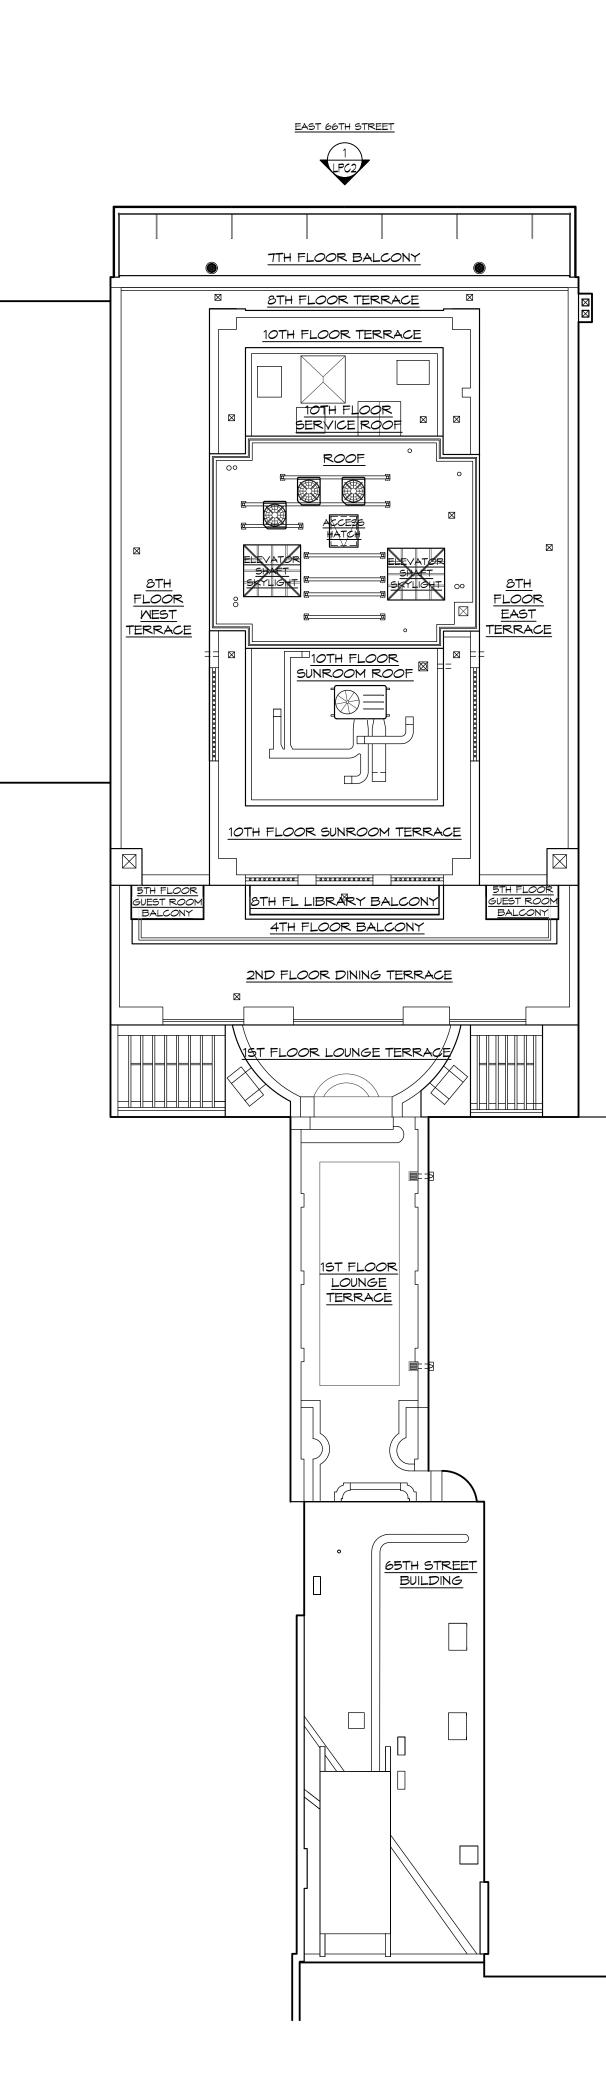

2

3

EXISTING NORTH ELEVATION SCALE: 1/8" =1'-0"

NORTH FACADE FROM THE ARMORY (ca. 2020)

EXISTING 4th FLOOR THROUGH-WALL PENETRATIONS

- EXISTING SPANDREL TO REMAIN. SCRAPE, PRIME, & PAINT WHERE EXPOSED.

- EXISTING SPANDREL CEMENTITIOUS FIREPROOFING. PARGE SMOOTH & SOLID TO RECEIVE