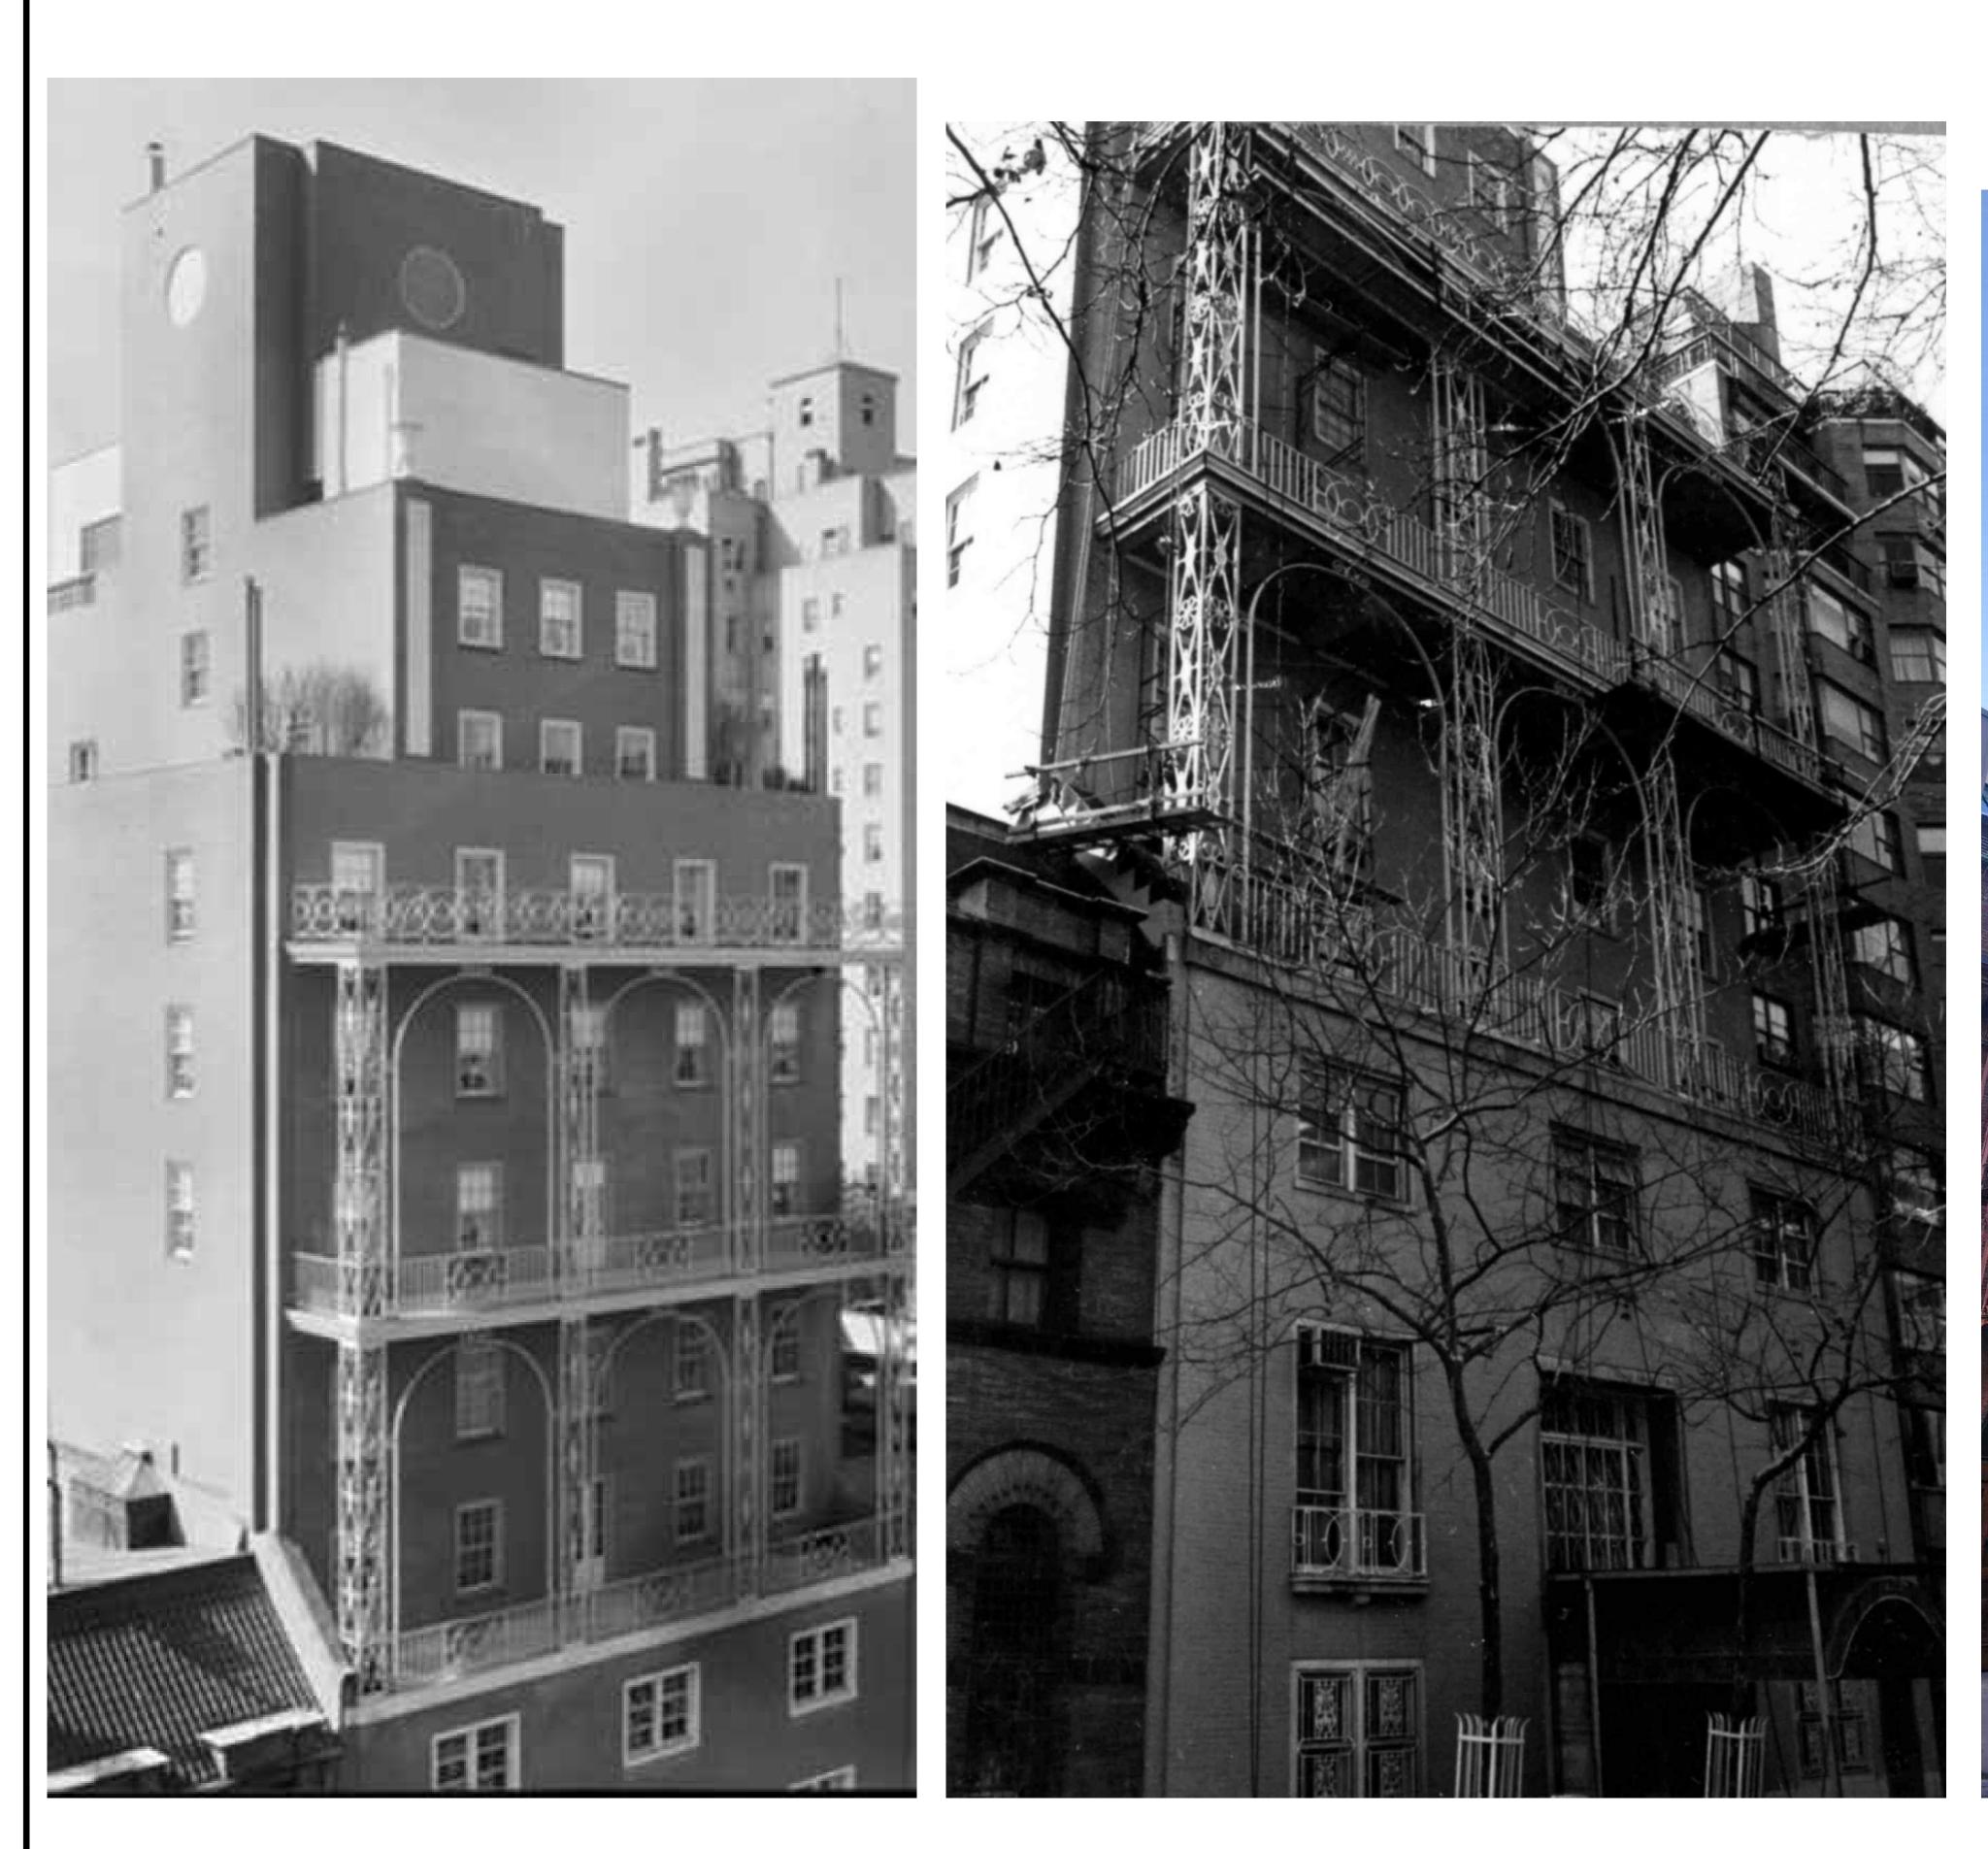

2 LPC DESIGNATION PHOTO

(212) 679-9393 TBL (212) 679-7228 FAX ISSUE DESCRIPTION DATE ト て  $\frac{0}{\sqrt{2}}$ 山 Z 7 Ш 4 Щ S ATION Q  $\mathbf{h}$  $\mathcal{U}$ FACILIT/ V V V > T N  $\overline{}$ PROJECT NO. SCALE 042836 N.T.S DATE DRAWN BY 05/23/25 EM,SK TITLE ORIGINAL & CURRENT VIEMS OF NORTH ELEVATION SEAL & SIGNATURE ALL DRAWINGS AND WRITTEN MATERIAL APPEARING HEREIN CONSTITUTE ORIGINAL AND UNPUBLISHED WORK OF THE ARCHITECT AND MAY NOT BE DUPLICATED, USED OR DISCLOSED WITHOUT WRITTEN CONSENT OF THE ARCHITECT. DRAWING NO. P 1*0*F4

WALTER B. MELVIN ARCHITECTS, LLC

118 WEST 22ND STREET NEW YORK, NY 10011 wbma@wbmblvin.com

NORTH (66th STREET) ELEVATION

- THROUGH-WALL AIR CONDITIONER UNITS TO BE REMOVED. (3) ABOVE-WINDOW THROUGH-WALL LOUVERS PROPOSED.

2

3

EXISTING NORTH ELEVATION SCALE: 1/8" =1'-0"

NORTH FACADE FROM THE ARMORY (ca. 2020)

EXISTING 4th FLOOR THROUGH-WALL PENETRATIONS

- EXISTING SPANDREL TO REMAIN. SCRAPE, PRIME, & PAINT WHERE EXPOSED.

- EXISTING SPANDREL CEMENTITIOUS FIREPROOFING. PARGE SMOOTH & SOLID TO RECEIVE