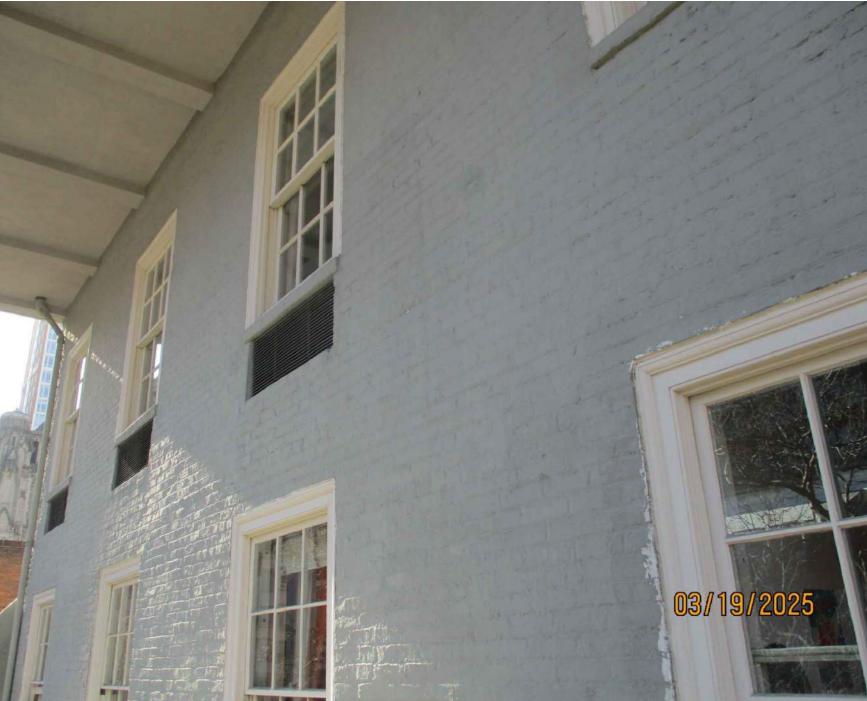

WALTER B. MELVIN ARCHITECTS, LLC

118 WEST 22ND STREET NEW YORK, NY 10011 wbma@wbmblvin.com

NORTH (66th STREET) ELEVATION

- THROUGH-WALL AIR CONDITIONER UNITS TO BE REMOVED. (3) ABOVE-WINDOW THROUGH-WALL LOUVERS PROPOSED.

2

3

EXISTING NORTH ELEVATION SCALE: 1/8" =1'-0"

NORTH FACADE FROM THE ARMORY (ca. 2020)

EXISTING 4th FLOOR THROUGH-WALL PENETRATIONS

- EXISTING SPANDREL TO REMAIN. SCRAPE, PRIME, & PAINT WHERE EXPOSED.

- EXISTING SPANDREL CEMENTITIOUS FIREPROOFING. PARGE SMOOTH & SOLID TO RECEIVE