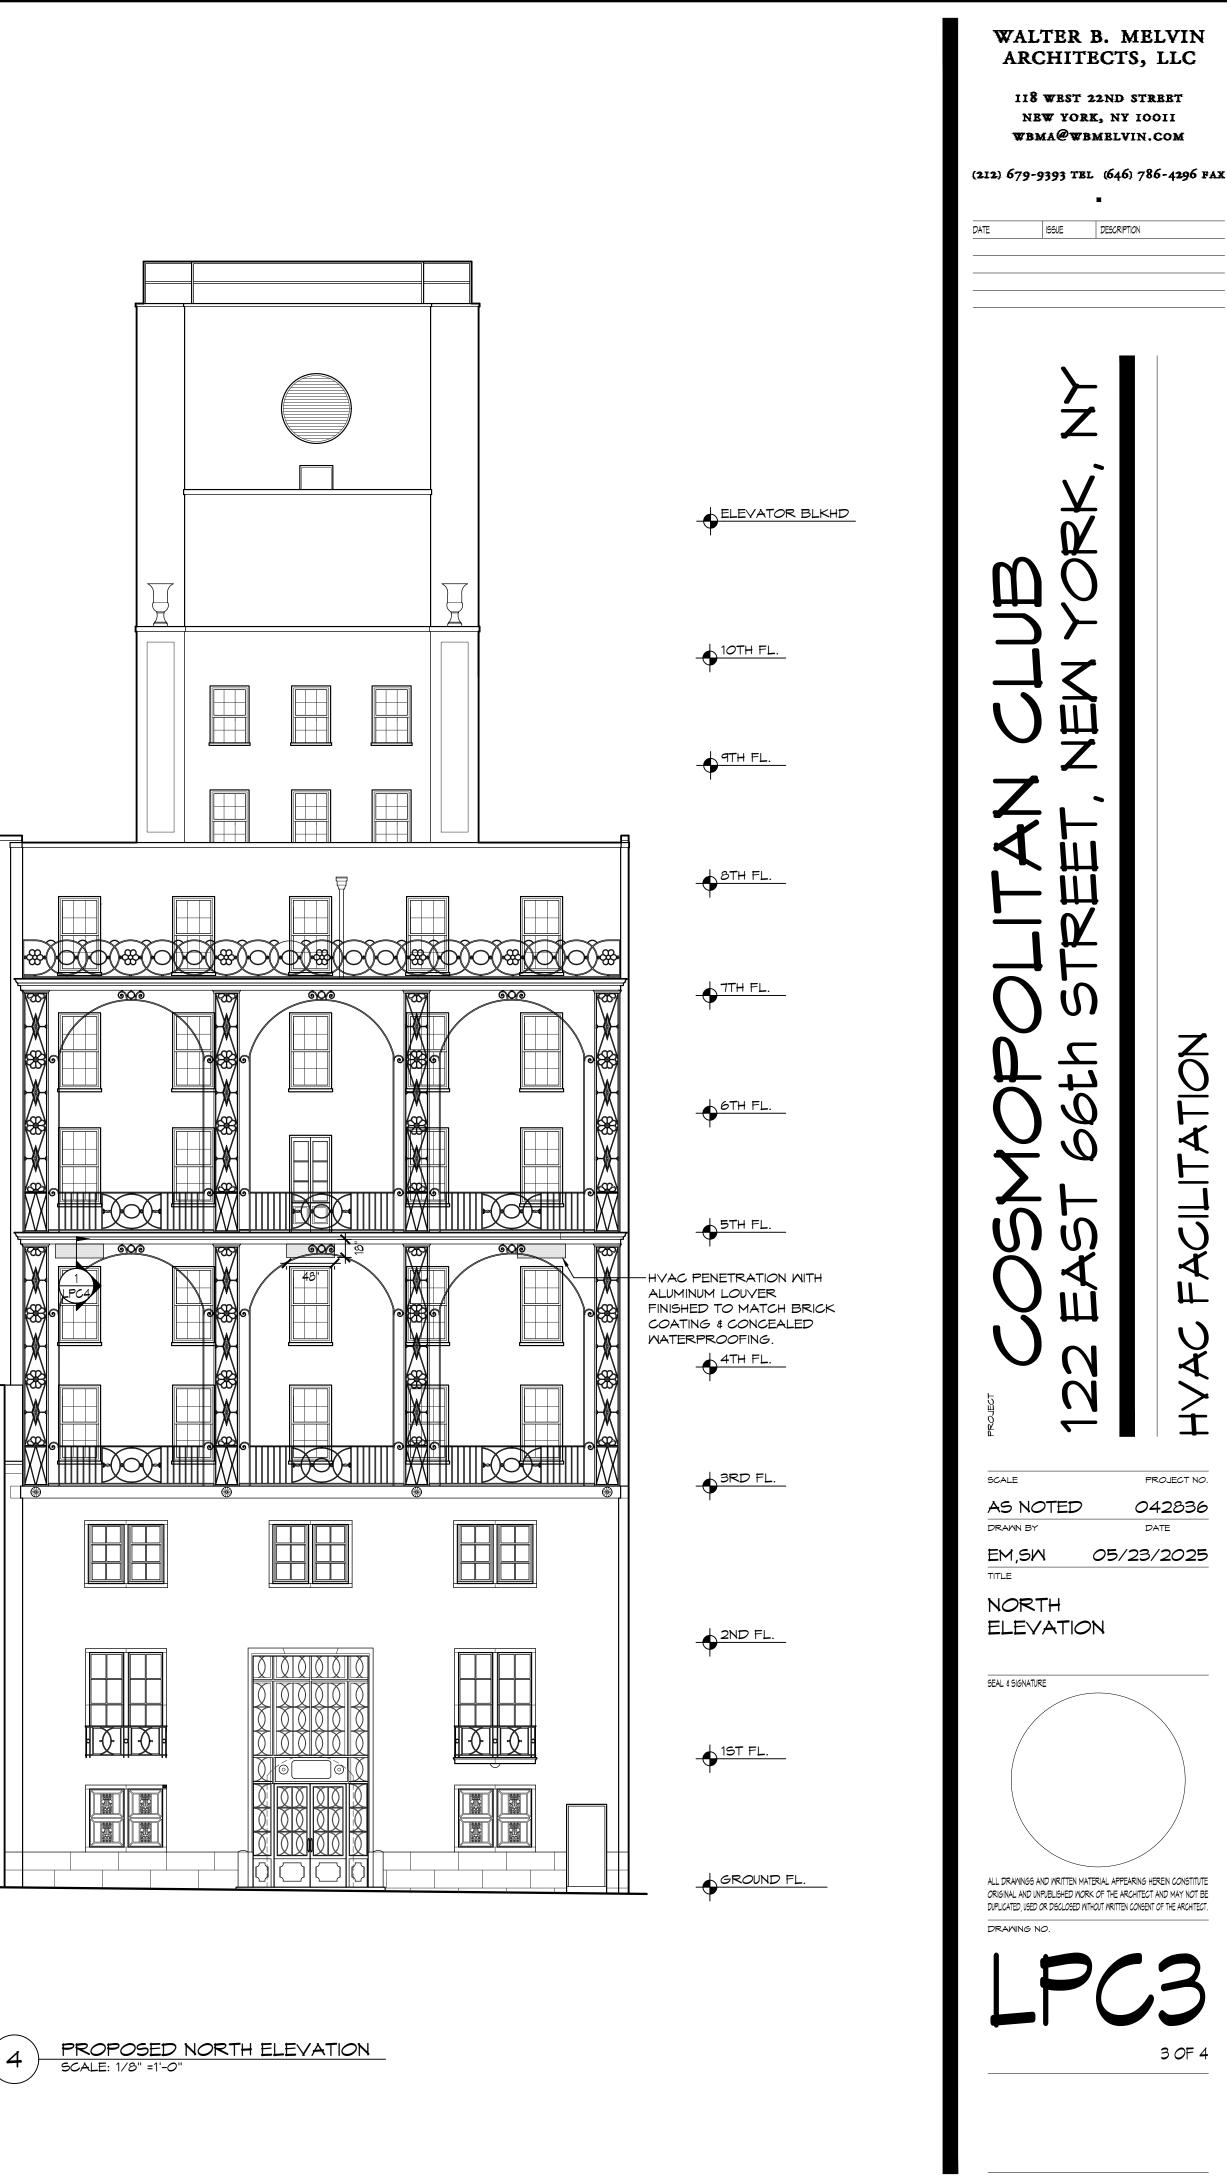

2

3

EXISTING NORTH ELEVATION SCALE: 1/8" =1'-0"

NORTH FACADE FROM THE ARMORY (ca. 2020)

EXISTING 4th FLOOR THROUGH-WALL PENETRATIONS

- EXISTING SPANDREL TO REMAIN. SCRAPE, PRIME, & PAINT WHERE EXPOSED.

- EXISTING SPANDREL CEMENTITIOUS FIREPROOFING. PARGE SMOOTH & SOLID TO RECEIVE

- STAINLESS STEEL BRICK TIES W/STAINLESS STEEL MASONRY ANCHORS @ 12" O.C.

- SELF-ADHESIVE WATERPROOFING MEMBRANE. SEAL ALL SEAMS & PENETRATIONS.

BRICKWORK COURSING TO MATCH THE EXISTING. APPLY MASONRY COATING TO BRICKWORK AFTER FULL CURE. PROTECT WALL FROM MOISTURE AND

EXISTING 5TH FLOOR BALCONY TO REMAIN. -

 $\frac{1}{2}$ " THICK X 2" WIDE ALUMINUM LOUVER ANCHORAGE STRAPS SCREWED TO FRAME &

| ATTICONY & ATH FLOOR SOUTH BALCONY                                                                                                                                                                                                                                                                                                                                                                                                                                                                                                                                                                                                                                                                                                                                                                                                                                                                                                                                                                                                                                                                                                                                                                                                                                                                                                                                                                                                                                                                                                                                                                                                                                                                                                                                                                                                                                                                                                                                                                                                                                                                                            |
|-------------------------------------------------------------------------------------------------------------------------------------------------------------------------------------------------------------------------------------------------------------------------------------------------------------------------------------------------------------------------------------------------------------------------------------------------------------------------------------------------------------------------------------------------------------------------------------------------------------------------------------------------------------------------------------------------------------------------------------------------------------------------------------------------------------------------------------------------------------------------------------------------------------------------------------------------------------------------------------------------------------------------------------------------------------------------------------------------------------------------------------------------------------------------------------------------------------------------------------------------------------------------------------------------------------------------------------------------------------------------------------------------------------------------------------------------------------------------------------------------------------------------------------------------------------------------------------------------------------------------------------------------------------------------------------------------------------------------------------------------------------------------------------------------------------------------------------------------------------------------------------------------------------------------------------------------------------------------------------------------------------------------------------------------------------------------------------------------------------------------------|
| A LICKNING AND INCITED MATERIAL APPENDIX OF THE ACCOUNTING AND INFORMATION MATERIAL APPENDIX OF THE ACCOUNTING |
| AS NOTED 042836<br>DRAWN BY DATE<br>EM 06/12/2025<br>TITLE<br>APPENDIX PHOTOS<br>ATH FLOOR BALCONS<br>ATH FLOOR BALCONS<br>ATH FLOOR BALCONST<br>SEAL & SIGNATURE<br>SEAL & SIGNATURE<br>AL DRAWINGS AND WRITTEN MATERIAL APPEARING HEREIN CONSTITUTE<br>ORIGINAL AND UNRUTTEN MATERIAL APPEARING HEREIN CONSTITUTE                                                                                                                                                                                                                                                                                                                                                                                                                                                                                                                                                                                                                                                                                                                                                                                                                                                                                                                                                                                                                                                                                                                                                                                                                                                                                                                                                                                                                                                                                                                                                                                                                 |
| ATH FLOOR BALCONY<br>EX. HVAC EQUIPMENT<br>SEAL & SIGNATURE                                                                                                                                                                                                                                                                                                                                                                                                                                                                                                                                                                                                                                                                                                                                                                                                                                                                                                                                                                                                                                                                                                                                                                                                                                                                                                                                                                                                                                                                                                                                                                                                                                                                                                                                                                                                                                                                                                                                                                                                                                                                   |
| ORIGINAL AND UNPUBLISHED WORK OF THE ARCHITECT AND MAY NOT BE                                                                                                                                                                                                                                                                                                                                                                                                                                                                                                                                                                                                                                                                                                                                                                                                                                                                                                                                                                                                                                                                                                                                                                                                                                                                                                                                                                                                                                                                                                                                                                                                                                                                                                                                                                                                                                                                                                                                                                                                                                                                 |
| ORIGINAL AND UNPUBLISHED WORK OF THE ARCHITECT AND MAY NOT BE                                                                                                                                                                                                                                                                                                                                                                                                                                                                                                                                                                                                                                                                                                                                                                                                                                                                                                                                                                                                                                                                                                                                                                                                                                                                                                                                                                                                                                                                                                                                                                                                                                                                                                                                                                                                                                                                                                                                                                                                                                                                 |
| DRAWING NO.<br>LPC66<br>2 OF 3                                                                                                                                                                                                                                                                                                                                                                                                                                                                                                                                                                                                                                                                                                                                                                                                                                                                                                                                                                                                                                                                                                                                                                                                                                                                                                                                                                                                                                                                                                                                                                                                                                                                                                                                                                                                                                                                                                                                                                                                                                                                                                |