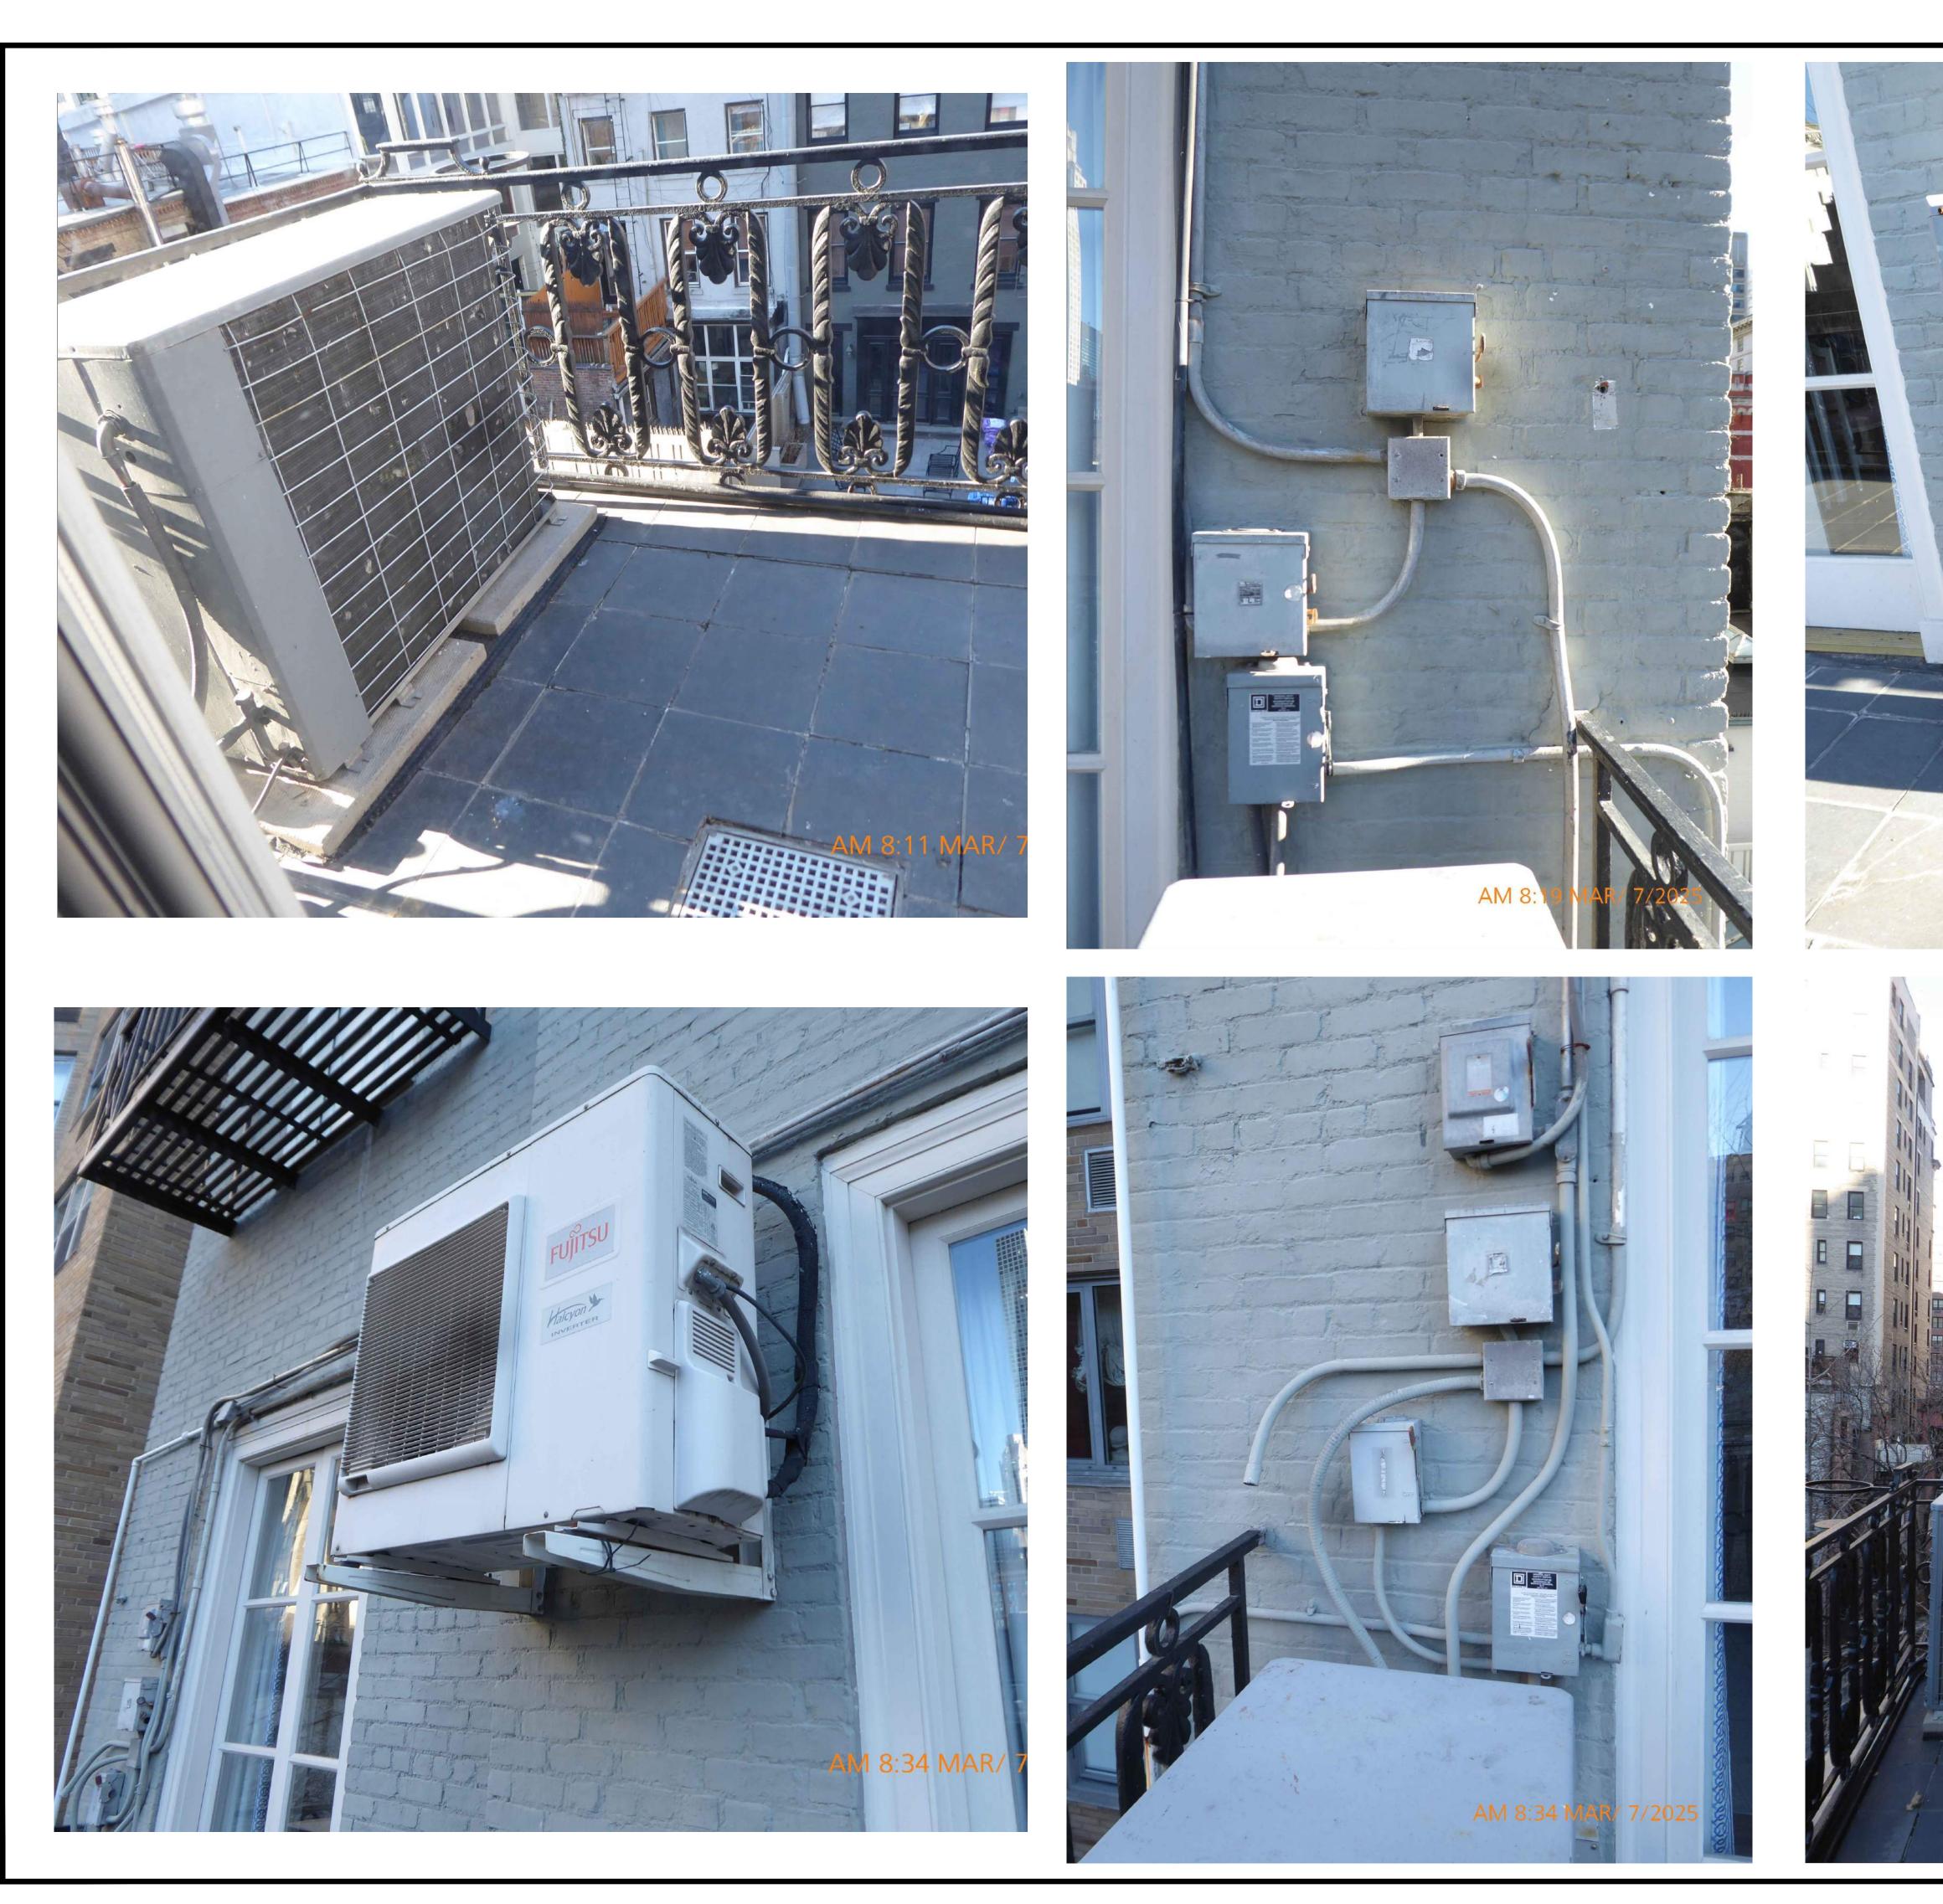

EXISTING 5TH FLOOR BALCONY TO REMAIN. -

 $\frac{1}{2}$ " THICK X 2" WIDE ALUMINUM LOUVER ANCHORAGE STRAPS SCREWED TO FRAME &

| ATTICONY & ATH FLOOR SOUTH BALCONY                                                                                                                                                                                                                                                                                                                                                                                                                                                                                                                                                                                                                                                                                                                                                                                                                                                                                                                                                                                                                                                                                                                                                                                                                                                                                                                                                                                                                                                                                                                                                                                                                                                                                                                                                                                                                                                                                                                                                                                                                                                                                            |
|-------------------------------------------------------------------------------------------------------------------------------------------------------------------------------------------------------------------------------------------------------------------------------------------------------------------------------------------------------------------------------------------------------------------------------------------------------------------------------------------------------------------------------------------------------------------------------------------------------------------------------------------------------------------------------------------------------------------------------------------------------------------------------------------------------------------------------------------------------------------------------------------------------------------------------------------------------------------------------------------------------------------------------------------------------------------------------------------------------------------------------------------------------------------------------------------------------------------------------------------------------------------------------------------------------------------------------------------------------------------------------------------------------------------------------------------------------------------------------------------------------------------------------------------------------------------------------------------------------------------------------------------------------------------------------------------------------------------------------------------------------------------------------------------------------------------------------------------------------------------------------------------------------------------------------------------------------------------------------------------------------------------------------------------------------------------------------------------------------------------------------|
| A LICKNING AND INCITED MATERIAL APPENDIX OF THE ACCOUNTING AND INFORMATION MATERIAL APPENDIX OF THE ACCOUNTING |
| AS NOTED 042836<br>DRAWN BY DATE<br>EM 06/12/2025<br>TITLE<br>APPENDIX PHOTOS<br>ATH FLOOR BALCONS<br>ATH FLOOR BALCONS<br>ATH FLOOR BALCONST<br>SEAL & SIGNATURE<br>SEAL & SIGNATURE<br>AL DRAWINGS AND WRITTEN MATERIAL APPEARING HEREIN CONSTITUTE<br>ORIGINAL AND UNRUTTEN MATERIAL APPEARING HEREIN CONSTITUTE                                                                                                                                                                                                                                                                                                                                                                                                                                                                                                                                                                                                                                                                                                                                                                                                                                                                                                                                                                                                                                                                                                                                                                                                                                                                                                                                                                                                                                                                                                                                                                                                                 |
| ATH FLOOR BALCONY<br>EX. HVAC EQUIPMENT<br>SEAL & SIGNATURE                                                                                                                                                                                                                                                                                                                                                                                                                                                                                                                                                                                                                                                                                                                                                                                                                                                                                                                                                                                                                                                                                                                                                                                                                                                                                                                                                                                                                                                                                                                                                                                                                                                                                                                                                                                                                                                                                                                                                                                                                                                                   |
| ORIGINAL AND UNPUBLISHED WORK OF THE ARCHITECT AND MAY NOT BE                                                                                                                                                                                                                                                                                                                                                                                                                                                                                                                                                                                                                                                                                                                                                                                                                                                                                                                                                                                                                                                                                                                                                                                                                                                                                                                                                                                                                                                                                                                                                                                                                                                                                                                                                                                                                                                                                                                                                                                                                                                                 |
| ORIGINAL AND UNPUBLISHED WORK OF THE ARCHITECT AND MAY NOT BE                                                                                                                                                                                                                                                                                                                                                                                                                                                                                                                                                                                                                                                                                                                                                                                                                                                                                                                                                                                                                                                                                                                                                                                                                                                                                                                                                                                                                                                                                                                                                                                                                                                                                                                                                                                                                                                                                                                                                                                                                                                                 |
| DRAWING NO.<br>LPC66<br>2 OF 3                                                                                                                                                                                                                                                                                                                                                                                                                                                                                                                                                                                                                                                                                                                                                                                                                                                                                                                                                                                                                                                                                                                                                                                                                                                                                                                                                                                                                                                                                                                                                                                                                                                                                                                                                                                                                                                                                                                                                                                                                                                                                                |

WBMA@WBMELVIN.COM (212) 679-9393 TBL (646) 786-4296 FAX ISSUE DESCRIPTION DATE ŇΫ́ 7 М Т ₹ Ш б SOUTH Й М O 4th S ₩ ATION 4 Ŵ .  $\mathcal{U}$ **S** U Ш U A  $\mathbf{O}$ > T  $\overline{}$ PROJECT NO. SCALE 042836 AS NOTED DATE DRAWN BY ΕM 06/12/2025 TITLE APPENDIX PHOTOS 4TH FL BALC, EXISTG ORIGINAL PL & INSPO. SEAL & SIGNATURE ALL DRAWINGS AND WRITTEN MATERIAL APPEARING HEREIN CONSTITUTE ORIGINAL AND UNPUBLISHED WORK OF THE ARCHITECT AND MAY NOT BE DUPLICATED, USED OR DISCLOSED WITHOUT WRITTEN CONSENT OF THE ARCHITECT. DRAWING NO. 3 OF 3