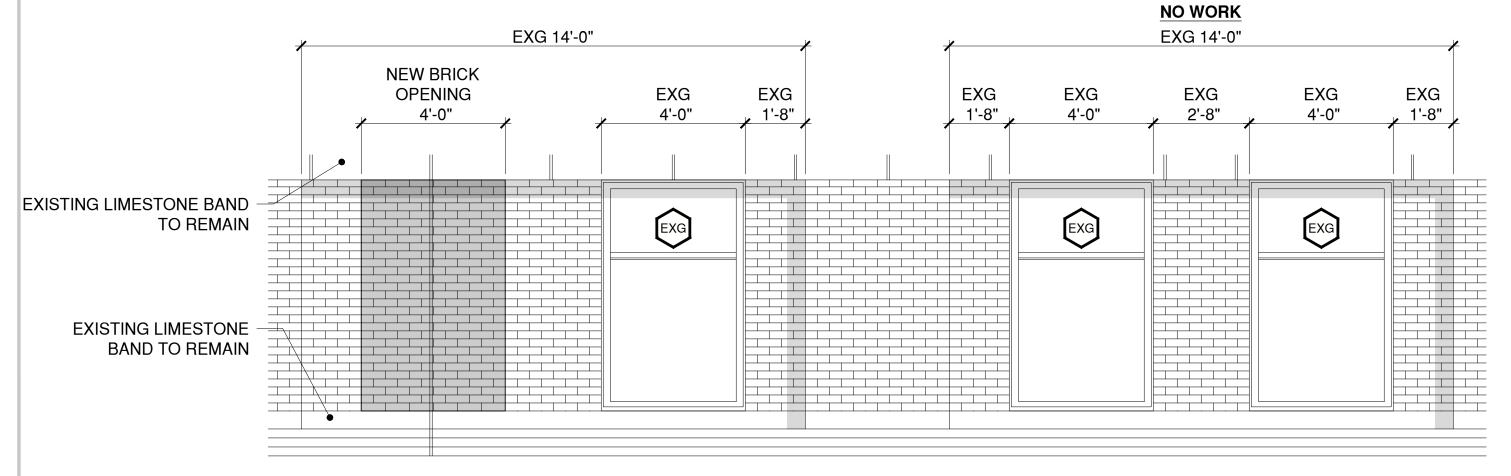

#### ENLARGED PROPOSED EXTERIOR ELEVATION

14

06/05/25

ENLARGED PROPOSED EXTERIOR ELEVATION - 6TH FLOOR

SCALE: 3/8" = 1'-0"