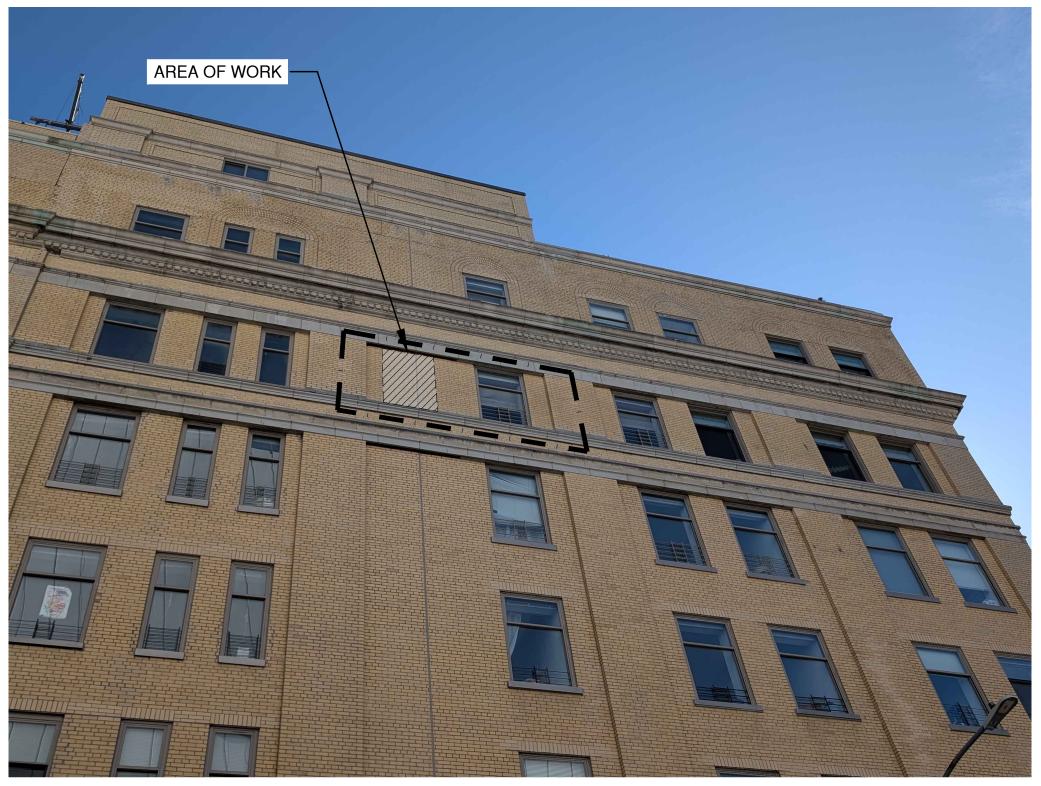

833-568-8864 (Toll-free)

**Note**: If you want to testify virtually on an item, join the Zoom webinar at the agenda's "Be Here by" time (about an hour in advance). When the Chair indicates it's time to testify, "raise your hand" via the Zoom app if you want to speak (\*9 on the phone). Those who signed up in advance will be called first.



#### DISTRICT MAP

#### **Gansevoort Market Historic District | LP-2132**





Graphic Source: Map PLUTO, Edition 18v1, Author: New York City Landmarks Preservation Commission, LCR Date: 3.21.2019



GANSEVOORT MARKET HISTORIC DISTRICT MAP



## 95 HORATIO

### HISTORIC PHOTOGRAPHS





1

1940 TAX PHOTO - GANSEVOORT ST (MUNICIPAL ARCHIVE)



## LOCATION OF WORK



1

EXISTING SITE - AREA OF WORK





## 95 HORATIO

#### **EXISTING CLOSE-UP PHOTO**











#### PROPOSED CLOSE-UP PHOTO





NOT TO SCALE





AREA OF WORK

### EXISTING OVERALL PHOTO



1

EXISTING PHOTO @ CORNER WEST ST & GANSEVOORT

### PROPOSED OVERALL PHOTO



1

PROPOSED PHOTO @ CORNER WEST ST & GANSEVOORT











1

**ENLARGED EXISTING EXTERIOR ELEVATION - 6TH FLOOR** 

SCALE: 3/8" = 1'-0"



#### ENLARGED PROPOSED EXTERIOR ELEVATION



14

06/05/25

ENLARGED PROPOSED EXTERIOR ELEVATION - 6TH FLOOR

SCALE: 3/8" = 1'-0"





#### The current proposal is:

Preservation Department – Item 1, LPC-25-09309

95 Horatio Street (aka 91-111 Horatio Street, 521-252 West Street, 84-108 Gansevoort Street, 802-816 Washington Street, and 76-82 Gansevoort Street) – Gansevoort Market Historic District

**Borough of Manhattan** 

To testify virtually, please join Zoom

**Webin