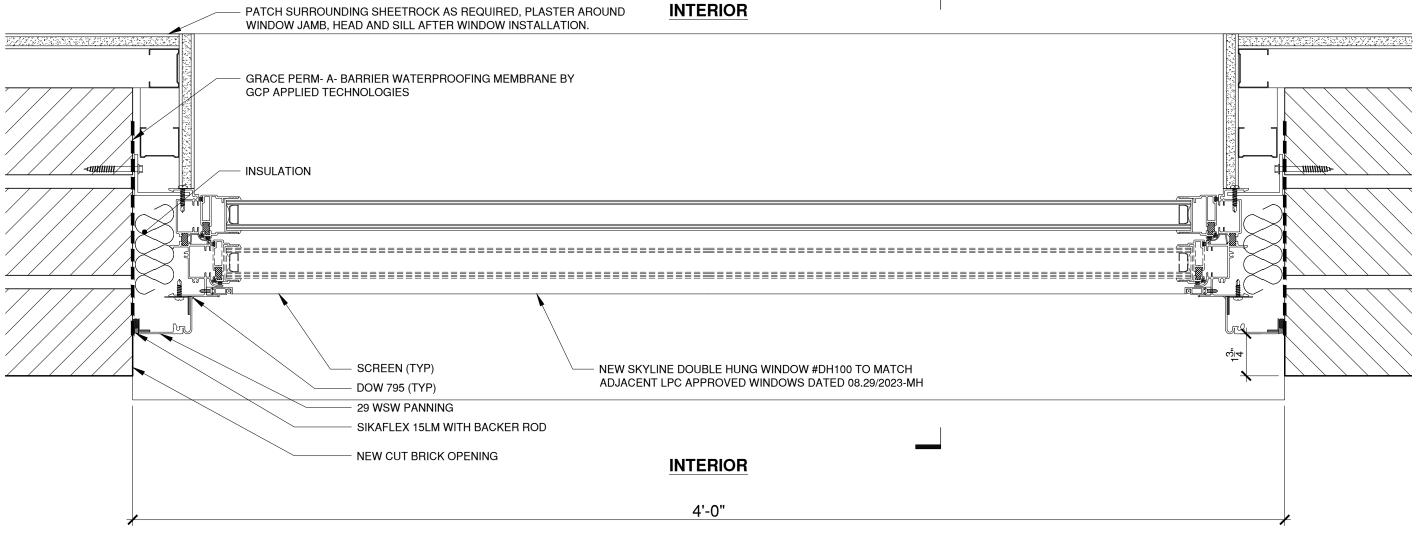

roposal is:

Preservation Department – Item 1, LPC-25-09309

95 Horatio Street (aka 91-111 Horatio Street, 521-252 West Street, 84-108 Gansevoort Street, 802-816 Washington Street, and 76-82 Gansevoort Street) – Gansevoort Market Historic District

**Borough of Manhattan** 

To testify virtually, please join Zoom

**Webinar ID:** 161 795 3238

Passcode: 895806

By Phone: 646-828-7666 (NY)

833-435-1820 (Toll-free)

833-568-8864 (Toll-free)

**Note**: If you want to testify virtually on an item, join the Zoom webinar at the agenda's "Be Here by" time (about an hour in advance). When the Chair indicates it's time to testify, "raise your hand" via the Zoom app if you want to speak (\*9 on the phone). Those who signed up in advance will be called first.

## **APPENDIX**



#### DETAIL PLAN





1

PROPOSED PLAN DETAIL @ WINDOW

SCALE: 3" = 1'-0"





# 95 HORATIO

#### DETAIL SECTION





SCALE: 1 1/2" = 1'-0"







#### The current proposal is:

Preservation Department – Item 1, LPC-25-09309

95 Horatio Street (aka 91-111 Horatio Street, 521-252 West Street, 84-108 Gansevoort Street, 802-816 Washington Street, and 76-82 Gansevoort Street) – Gansevoort Market Historic District

**Borough of Manhattan** 

To testify virtually, please join Zoom

**Webinar ID:** 161 795 3238

Passcode: 895806

By Phone: 646-828-7666 (NY)

833-435-1820 (Toll-free)

833-568-8864 (Toll-free)

**Note**: If you want to testify virtually on an item, join the Zoom webinar at the agenda's "Be Here by" time (about an hour in advance). When the Chair indicates it's time to testify, "raise your hand" via th