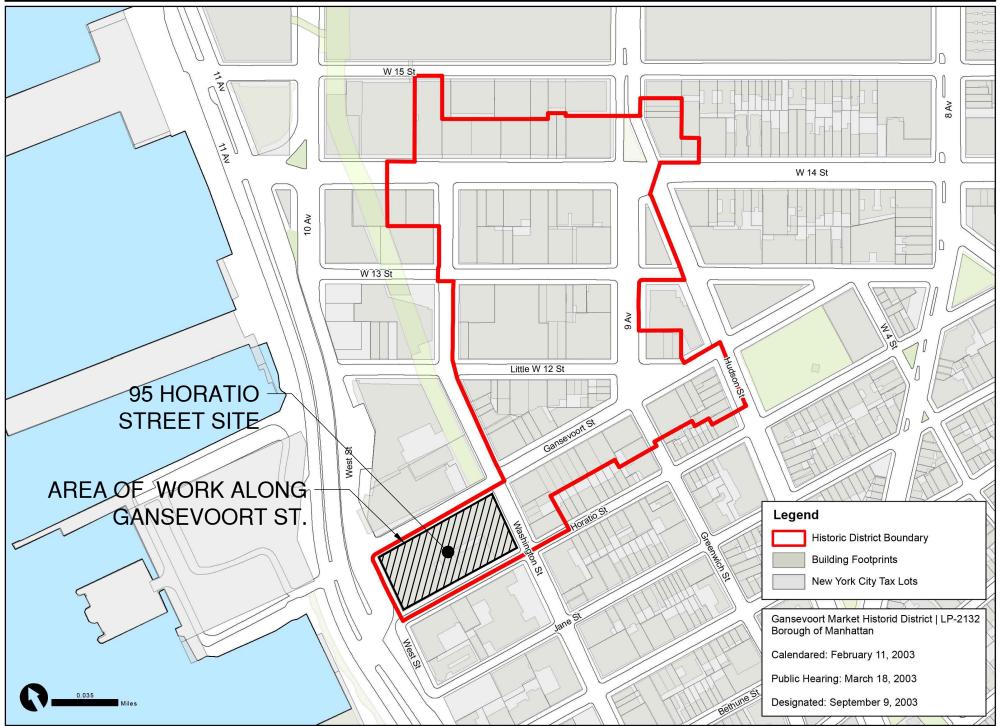

#### DISTRICT MAP

#### **Gansevoort Market Historic District | LP-2132**

Graphic Source: Map PLUTO, Edition 18v1, Author: New York City Landmarks Preservation Commission, LCR Date: 3.21.2019

GANSEVOORT MARKET HISTORIC DISTRICT MAP

## LOCATION OF WORK

1

EXISTING SITE - AREA OF WORK