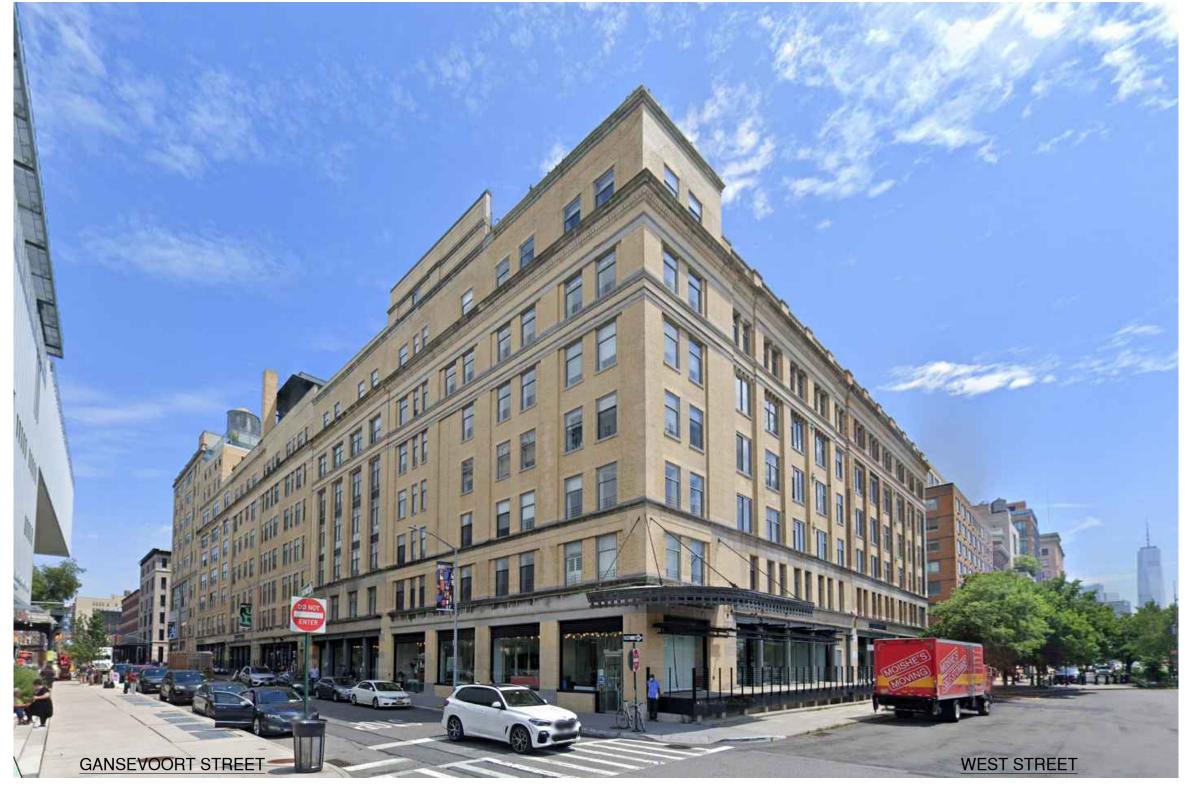

### EXISTING OVERALL PHOTO

1

EXISTING PHOTO @ CORNER WEST ST & GANSEVOORT

### PROPOSED OVERALL PHOTO

1

PROPOSED PHOTO @ CORNER WEST ST & GANSEVOORT

1

**ENLARGED EXISTING EXTERIOR ELEVATION - 6TH FLOOR** 

SCALE: 3/8" = 1'-0"