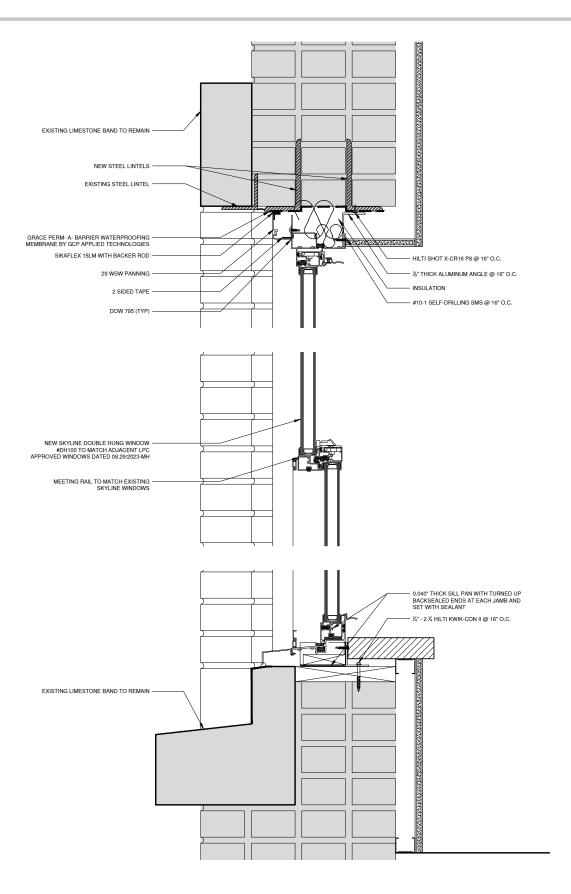

atio Street, 521-252 West Street, 84-108 Gansevoort Street, 802-816 Washington Street, and 76-82 Gansevoort Street) – Gansevoort Market Historic District

**Borough of Manhattan** 

To testify virtually, please join Zoom

**Webinar ID:** 161 795 3238

Passcode: 895806

By Phone: 646-828-7666 (NY)

833-435-1820 (Toll-free)

833-568-8864 (Toll-free)

**Note**: If you want to testify virtually on an item, join the Zoom webinar at the agenda's "Be Here by" time (about an hour in advance). When the Chair indicates it's time to testify, "raise your hand" via the Zoom app if you want to speak (\*9 on the phone). Those who signed up in advance will be called first.

## **APPENDIX**



#### DETAIL PLAN





1

PROPOSED PLAN DETAIL @ WINDOW

SCALE: 3" = 1'-0"





# 95 HORATIO

#### DETAIL SECTION





SCALE: 1 1/2" = 1'-0"







#### The current proposal is:

Preservation Department – Item 1, LPC-25-09309

95 Horatio Street (aka 91-111 Horatio Street, 521-252 West Street, 84-108 Gansevoort Street, 802-816 Washington Street, and 76-82 Gansevoort Street) – Gansevoort Market Historic District

**Borough of Manhattan** 

To testify virtually, please join Zoom

**Webinar ID:** 161 795 3238

Passcode: 895806

By Phone: 646-828-7666 (NY)

833-435-1820 (Toll-free)

833-568-8864 (Toll-free)

**Note**: If you want to testify virtually on an item, join the Zoom webinar at the agenda's "Be Here by" time (about an hour in advance). When the Chair indicates it's time to testify, "raise your hand" via the Zoom app if you want to speak (\*9 on the phone). Those who signed up in advance will be cal