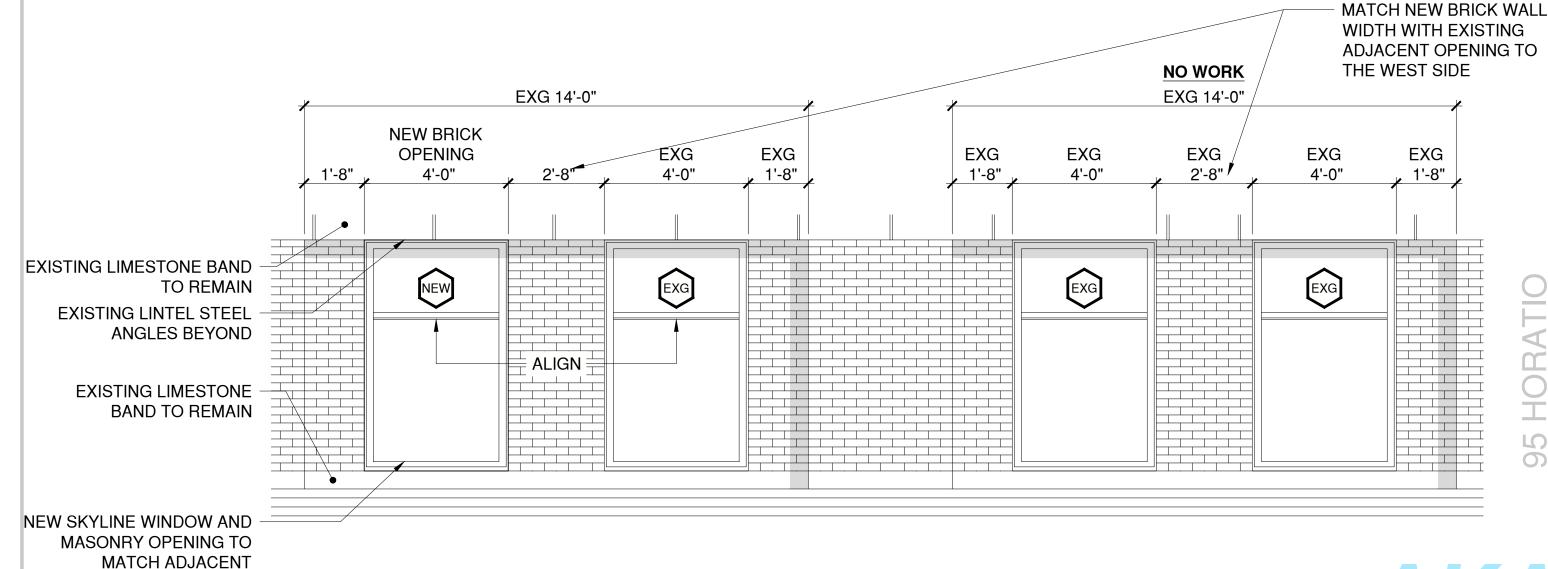

#### ENLARGED PROPOSED EXTERIOR ELEVATION

14

06/05/25

ENLARGED PROPOSED EXTERIOR ELEVATION - 6TH FLOOR

SCALE: 3/8" = 1'-0"