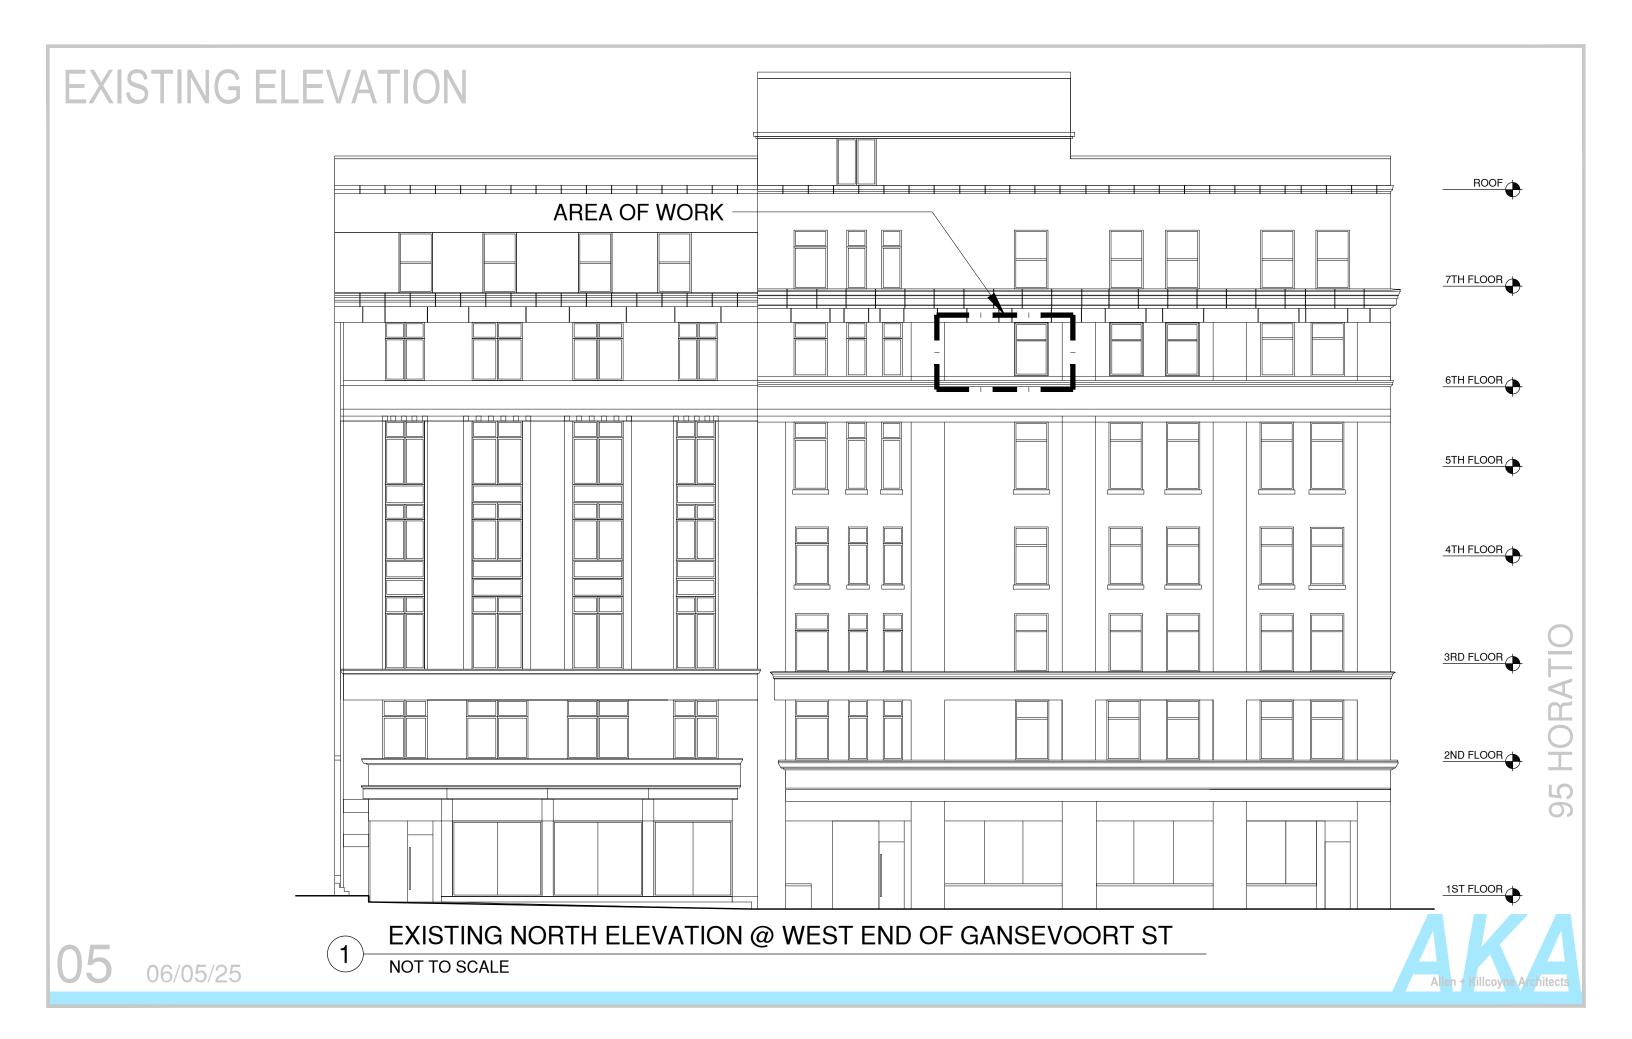

By Phone: 646-828-7666 (NY)

833-435-1820 (Toll-free)

833-568-8864 (Toll-free)

**Note**: If you want to testify virtually on an item, join the Zoom webinar at the agenda's "Be Here by" time (about an hour in advance). When the Chair indicates it's time to testify, "raise your hand" via the Zoom app if you want to speak (\*9 on the phone). Those who signed up in advance will be called first.



#### DISTRICT MAP

#### **Gansevoort Market Historic District | LP-2132**





Graphic Source: Map PLUTO, Edition 18v1, Author: New York City Landmarks Preservation Commission, LCR Date: 3.21.2019



GANSEVOORT MARKET HISTORIC DISTRICT MAP



## 95 HORATIO

### HISTORIC PHOTOGRAPHS





1

1940 TAX PHOTO - GANSEVOORT ST (MUNICIPAL ARCHIVE)



## LOCATION OF WORK



1

EXISTING SITE - AREA OF WORK





## 95 HORATIO

#### **EXISTING CLOSE-UP PHOTO**











#### PROPOSED CLOSE-UP PHOTO





NOT TO SCALE





AREA OF WORK

### EXISTING OVERALL PHOTO



1

EXISTING PHOTO @ CORNER WEST ST & GANSEVOORT

### PROPOSED OVERALL PHOTO



1

PROPOSED PHOTO @ CORNER WEST ST & GANSEVOORT











1

**ENLARGED EXISTING EXTERIOR ELEVATION - 6TH FLOOR** 

SCALE: 3/8" = 1'-0"



#### ENLARGED PROPOSED EXTERIOR ELEVATION



14

06/05/25

ENLARGED PROPOSED EXTERIOR ELEVATION - 6TH FLOOR

SCALE: 3/8" = 1'-0"





#### The current proposal is:

Preservation Department – Item 1, LPC-25-09309

95 Horatio Street (aka 91-111 Horatio Street, 521-252 West Street, 84-108 Gansevoort Street, 802-816 Washington Street, and 76-82 Gansevoort Street) – Gansevoort Market Historic District

**Borough of Manhatta