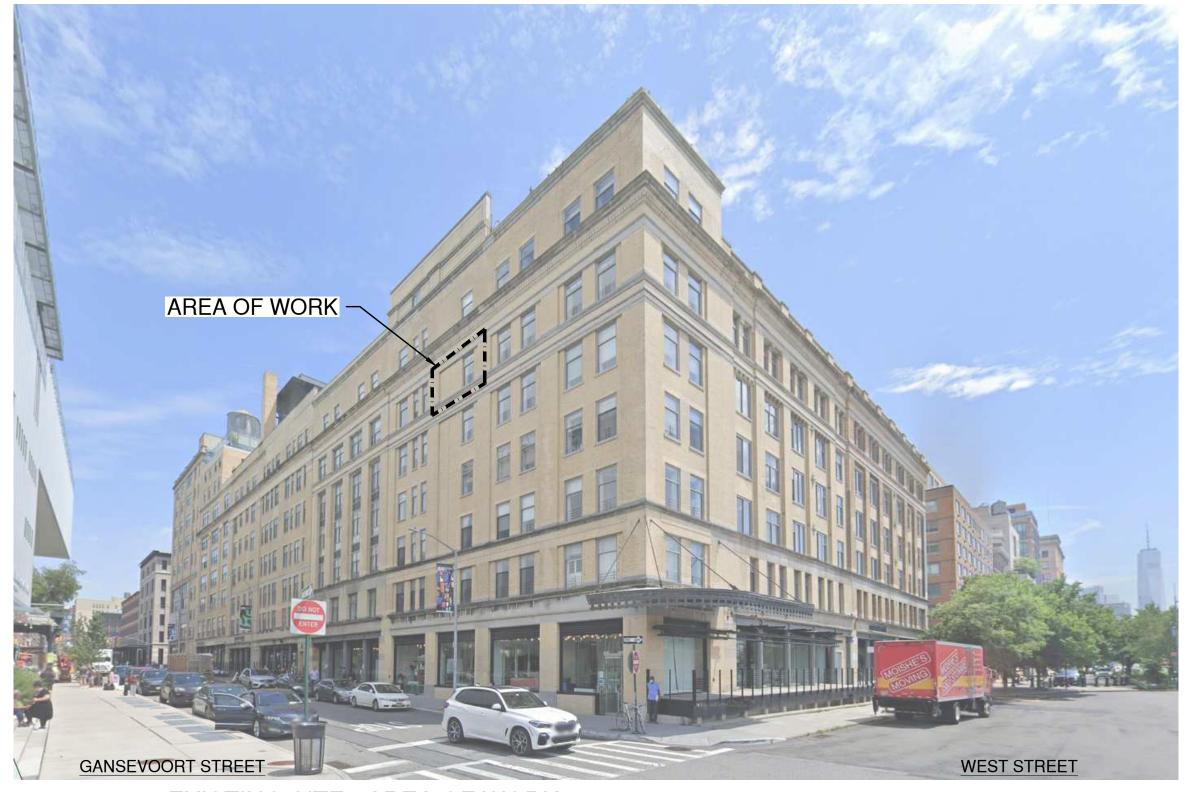

** 161 795 3238

Passcode: 895806

By Phone: 646-828-7666 (NY)

833-435-1820 (Toll-free)

833-568-8864 (Toll-free)

**Note**: If you want to testify virtually on an item, join the Zoom webinar at the agenda's "Be Here by" time (about an hour in advance). When the Chair indicates it's time to testify, "raise your hand" via the Zoom app if you want to speak (\*9 on the phone). Those who signed up in advance will be called first.



#### DISTRICT MAP

#### **Gansevoort Market Historic District | LP-2132**





Graphic Source: Map PLUTO, Edition 18v1, Author: New York City Landmarks Preservation Commission, LCR Date: 3.21.2019



GANSEVOORT MARKET HISTORIC DISTRICT MAP



## 95 HORATIO

### HISTORIC PHOTOGRAPHS





1

1940 TAX PHOTO - GANSEVOORT ST (MUNICIPAL ARCHIVE)



## LOCATION OF WORK



1

EXISTING SITE - AREA OF WORK





## 95 HORATIO

#### **EXISTING CLOSE-UP PHOTO**











#### PROPOSED CLOSE-UP PHOTO





NOT TO SCALE





AREA OF WORK

### EXISTING OVERALL PHOTO



1

EXISTING PHOTO @ CORNER WEST ST & GANSEVOORT

### PROPOSED OVERALL PHOTO



1

PROPOSED PHOTO @ CORNER WEST ST & GANSEVOORT











1

**ENLARGED EXISTING EXTERIOR ELEVATION - 6TH FLOOR** 

SCALE: 3/8" = 1'-0"



#### ENLARGED PROPOSED EXTERIOR ELEVATION



14

06/05/25

ENLARGED PROPOSED EXTERIOR ELEVATION - 6TH FLOOR

SCALE: 3/8" = 1'-0"





#### The current proposal is:

Preservation Department – Item 1, LPC-25-09309

95 Horatio Street (aka 91-111 Horatio Street, 521-252 West Street, 84-108 Gansevoort Street, 802-816 Washington Street, and 76-82 Gansevoort Street) – Gansevoort Market Histo