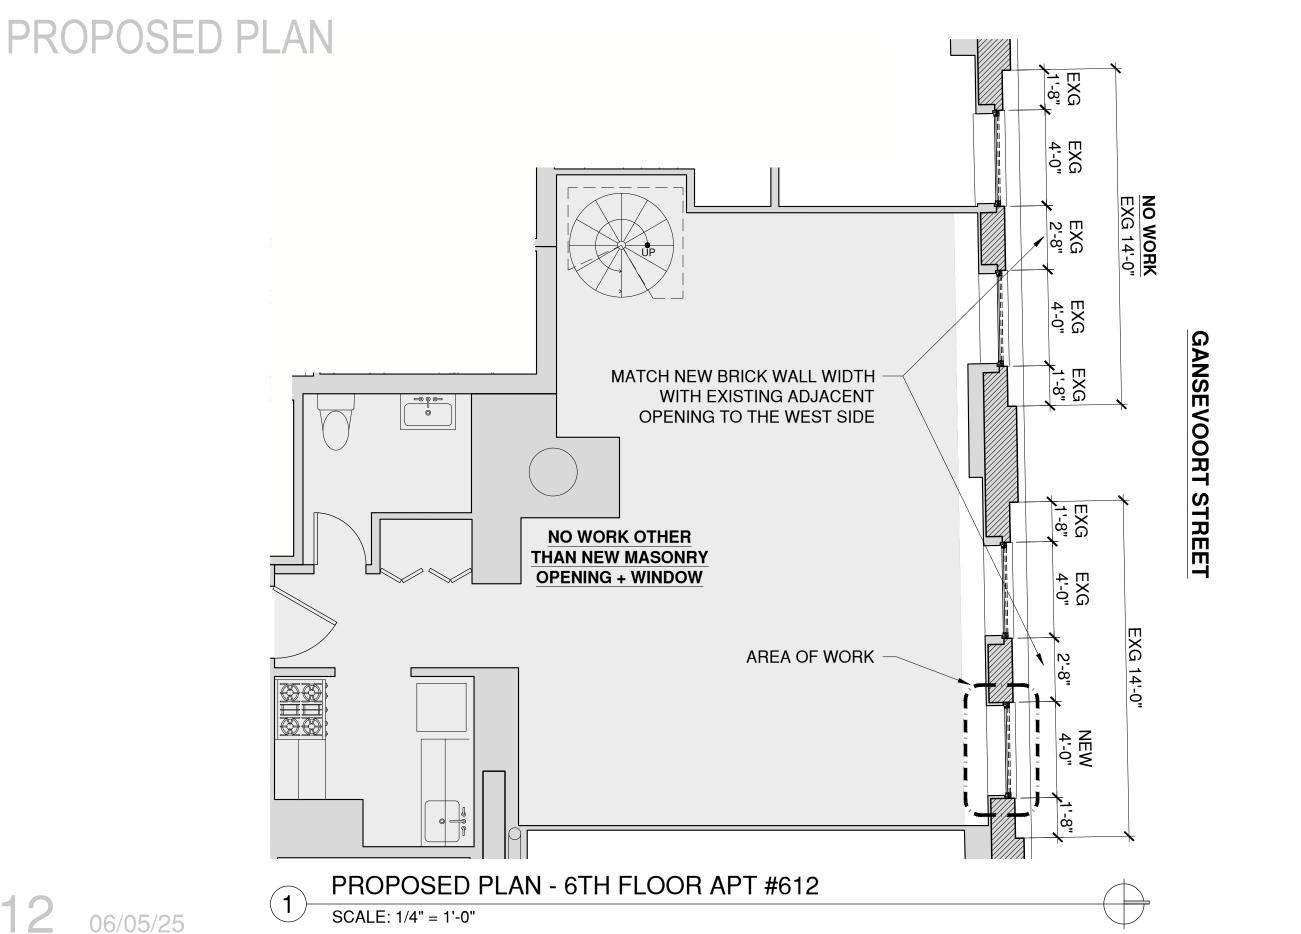

e Zoom app if you want to speak (\*9 on the phone). Those who signed up in advance will be called first.



#### DISTRICT MAP

#### **Gansevoort Market Historic District | LP-2132**





Graphic Source: Map PLUTO, Edition 18v1, Author: New York City Landmarks Preservation Commission, LCR Date: 3.21.2019



GANSEVOORT MARKET HISTORIC DISTRICT MAP



## 95 HORATIO

### HISTORIC PHOTOGRAPHS





1

1940 TAX PHOTO - GANSEVOORT ST (MUNICIPAL ARCHIVE)



## LOCATION OF WORK



1

EXISTING SITE - AREA OF WORK





## 95 HORATIO

#### **EXISTING CLOSE-UP PHOTO**











#### PROPOSED CLOSE-UP PHOTO





NOT TO SCALE





AREA OF WORK

### EXISTING OVERALL PHOTO



1

EXISTING PHOTO @ CORNER WEST ST & GANSEVOORT

### PROPOSED OVERALL PHOTO



1

PROPOSED PHOTO @ CORNER WEST ST & GANSEVOORT











1

**ENLARGED EXISTING EXTERIOR ELEVATION - 6TH FLOOR** 

SCALE: 3/8" = 1'-0"



#### ENLARGED PROPOSED EXTERIOR ELEVATION



14

06/05/25

ENLARGED PROPOSED EXTERIOR ELEVATION - 6TH FLOOR

SCALE: 3/8" = 1'-0"





#### The current proposal is:

Preservation Department – Item 1, LPC-25-09309

95 Horatio Street (aka 91-111 Horatio Street, 521-252 West Street, 84-108 Gansevoort Street, 802-816 Washington Street, and 76-82 Gansevoort Street) – Gansevoort Market Historic District

**Borough of Manhattan** 

To testify virtually, please join Zoom

**Webinar ID:** 161 795 3238

Passcode: 895806

By Phone: 646-828-7666 (NY)

833-435-1820 (Toll-free)

833-568-8864 (Toll-free)

**Note**: If you want to testify virtually on an item, join the Zoom webinar at the agenda's "Be Here by" time (abou