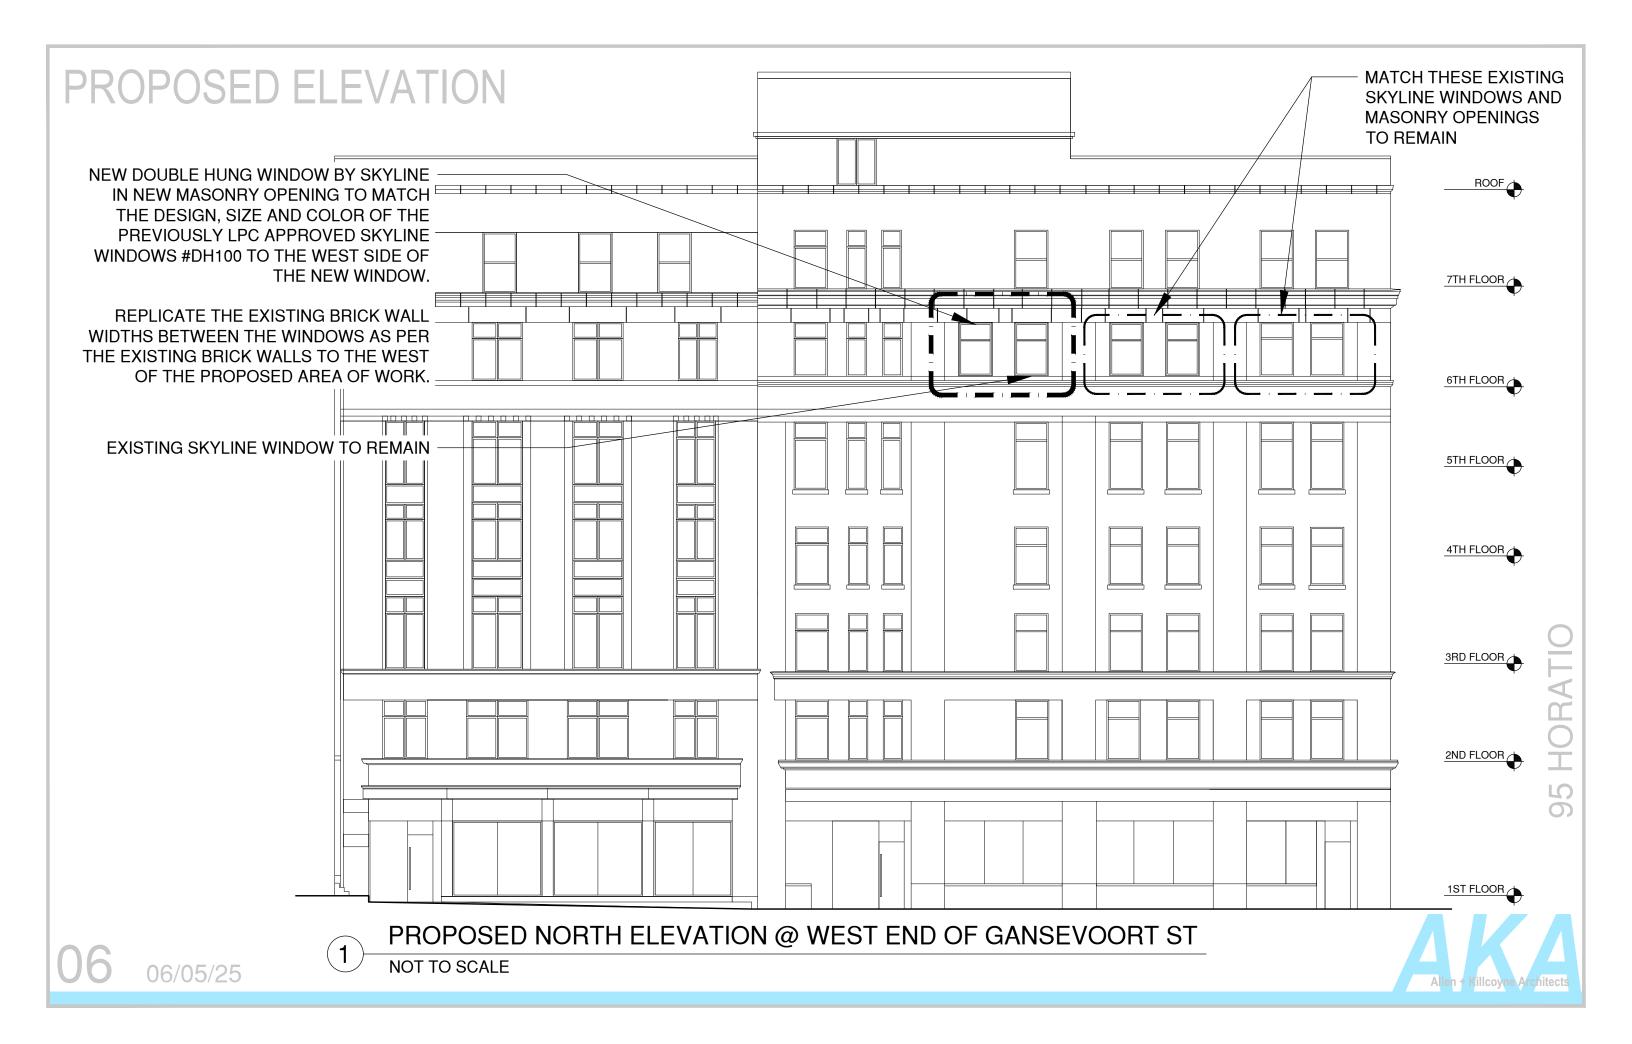

### PROPOSED OVERALL PHOTO

1

PROPOSED PHOTO @ CORNER WEST ST & GANSEVOORT

1

**ENLARGED EXISTING EXTERIOR ELEVATION - 6TH FLOOR** 

SCALE: 3/8" = 1'-0"