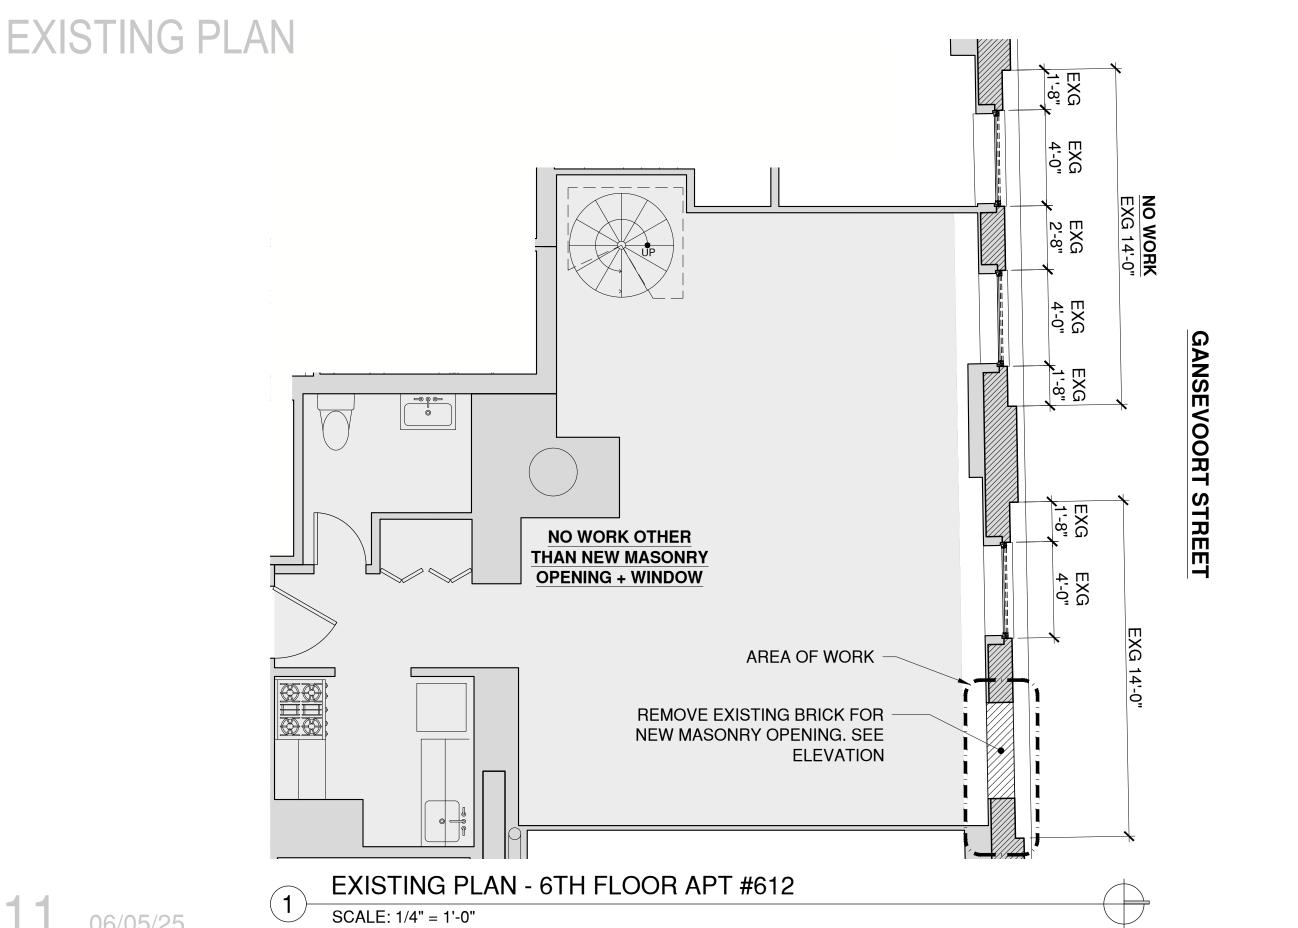

a the Zoom app if you want to speak (\*9 on the phone). Those who signed up in advance will be called first.



#### DISTRICT MAP

#### **Gansevoort Market Historic District | LP-2132**





Graphic Source: Map PLUTO, Edition 18v1, Author: New York City Landmarks Preservation Commission, LCR Date: 3.21.2019



GANSEVOORT MARKET HISTORIC DISTRICT MAP



## 95 HORATIO

### HISTORIC PHOTOGRAPHS





1

1940 TAX PHOTO - GANSEVOORT ST (MUNICIPAL ARCHIVE)



## LOCATION OF WORK



1

EXISTING SITE - AREA OF WORK





## 95 HORATIO

#### **EXISTING CLOSE-UP PHOTO**











#### PROPOSED CLOSE-UP PHOTO





NOT TO SCALE





AREA OF WORK

### EXISTING OVERALL PHOTO



1

EXISTING PHOTO @ CORNER WEST ST & GANSEVOORT

### PROPOSED OVERALL PHOTO



1

PROPOSED PHOTO @ CORNER WEST ST & GANSEVOORT











1

**ENLARGED EXISTING EXTERIOR ELEVATION - 6TH FLOOR** 

SCALE: 3/8" = 1'-0"



#### ENLARGED PROPOSED EXTERIOR ELEVATION



14

06/05/25

ENLARGED PROPOSED EXTERIOR ELEVATION - 6TH FLOOR

SCALE: 3/8" = 1'-0"





#### The current proposal is:

Preservation Department – Item 1, LPC-25-09309

95 Horatio Street (aka 91-111 Horatio Street, 521-252 West Street, 84-108 Gansevoort Street, 802-816 Washington Street, and 76-82 Gansevoort Street) – Gansevoort Market Historic District

**Borough of Manhattan** 

To testify virtually, please join Zoom

**Webinar ID:** 161 795 3238

Passcode: 895806

By Phone: 646-828-7666 (NY)

833-435-1820 (Toll-free)

833-568-8864 (Toll-free)

**Note**: If you want to testify virtually on an item, join the Zoom webinar at the agenda's "Be Here by" time (