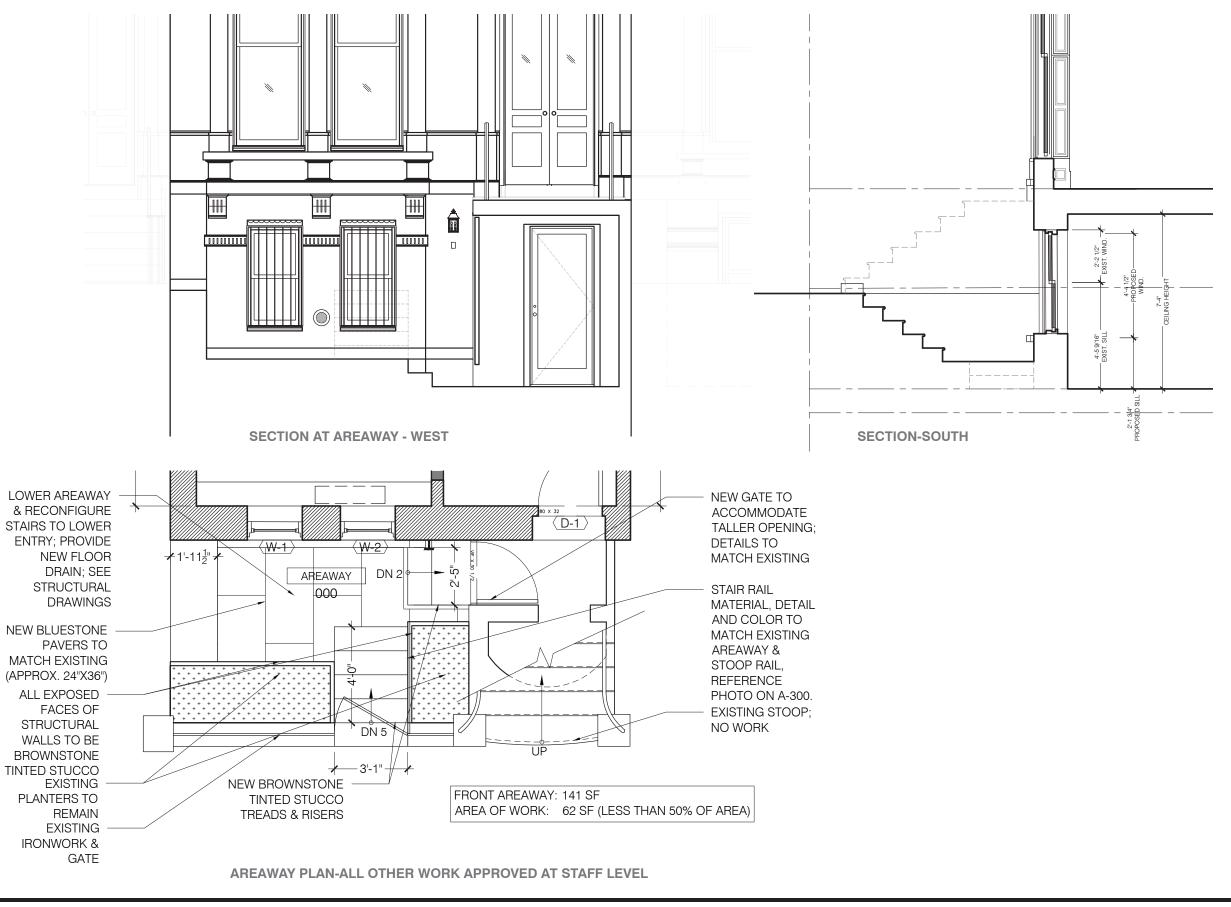

**2024 PHOTOS** 

|                                                                                                                            |              | _ |                 |                 |                 |                 |                 |                 |                 |                 |                 |   |
|----------------------------------------------------------------------------------------------------------------------------|--------------|---|-----------------|-----------------|-----------------|-----------------|-----------------|-----------------|-----------------|-----------------|-----------------|---|
|                                                                                                                            |              |   |                 |                 |                 |                 | 95'-0"<br>      |                 |                 |                 |                 |   |
| Areaway & Windows<br>Dropped<br>Areaway & Windows To Be<br>Dropped<br>Approved by LPC<br>Proposed Windows To Be<br>Dropped | STATE STREET |   | 56 GARDEN PLACE | 54 GARDEN PLACE | 52 GARDEN PLACE | 50 GARDEN PLACE | 48 GARDEN PLACE | 46 GARDEN PLACE | 46 GARDEN PLACE | 44 GARDEN PLACE | 42 GARDEN PLACE |   |
|                                                                                                                            |              |   |                 |                 |                 | *               |                 |                 |                 |                 |                 |   |
|                                                                                                                            |              |   |                 | LPC-24          | 4-11508         |                 | ,               |                 |                 | LP              | C-23-09241 —    | / |
|                                                                                                                            |              |   |                 |                 |                 |                 |                 |                 |                 |                 |                 |   |
|                                                                                                                            |              |   |                 |                 |                 |                 |                 |                 |                 |                 |                 |   |

٦

BLOCK 261 LOT 50 - DOCKET# LPC- LPC-25-10354 48 Garden Place Brooklyn, NY 11201

KEY

Garden Place Streetscape

**56 GARDEN PLACE** 

54 GARDEN PLACE

46 GARDEN PLACE

SECTION-NORTH