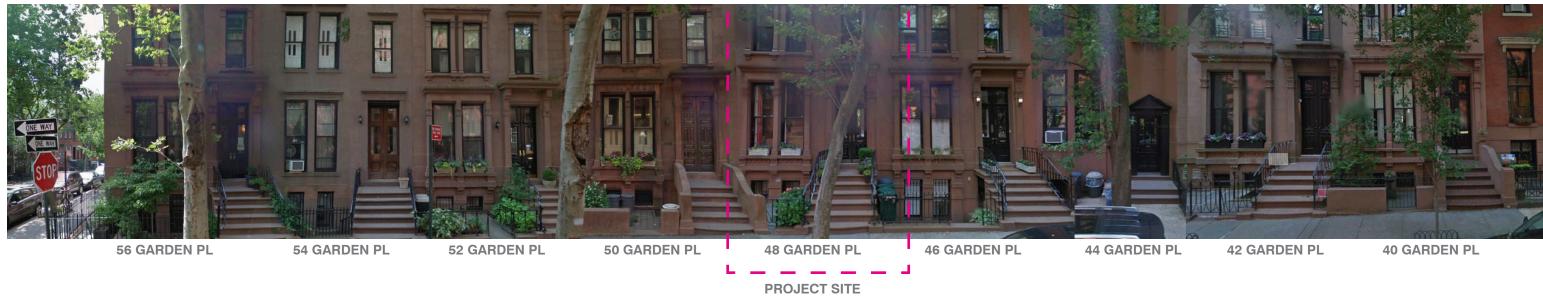

**2024 PHOTOS** 

|                                                                                                                            |              | _ |                 |                 |                 |                 |                 |                 |                 |                 |                 |   |
|----------------------------------------------------------------------------------------------------------------------------|--------------|---|-----------------|-----------------|-----------------|-----------------|-----------------|-----------------|-----------------|-----------------|-----------------|---|
|                                                                                                                            |              |   |                 |                 |                 |                 | 95'-0"<br>      |                 |                 |                 |                 |   |
| Areaway & Windows<br>Dropped<br>Areaway & Windows To Be<br>Dropped<br>Approved by LPC<br>Proposed Windows To Be<br>Dropped | STATE STREET |   | 56 GARDEN PLACE | 54 GARDEN PLACE | 52 GARDEN PLACE | 50 GARDEN PLACE | 48 GARDEN PLACE | 46 GARDEN PLACE | 46 GARDEN PLACE | 44 GARDEN PLACE | 42 GARDEN PLACE |   |
|                                                                                                                            |              |   |                 |                 |                 | *               |                 |                 |                 |                 |                 |   |
|                                                                                                                            |              |   |                 | LPC-24          | 4-11508         |                 | ,               |                 |                 | LP              | C-23-09241 —    | / |
|                                                                                                                            |              |   |                 |                 |                 |                 |                 |                 |                 |                 |                 |   |
|                                                                                                                            |              |   |                 |                 |                 |                 |                 |                 |                 |                 |                 |   |

٦

BLOCK 261 LOT 50 - DOCKET# LPC- LPC-25-10354 48 Garden Place Brooklyn, NY 11201

KEY

Garden Place Streetscape

**56 GARDEN PLACE** 

54 GARDEN PLACE

46 GARDEN PLACE

SECTION-NORTH