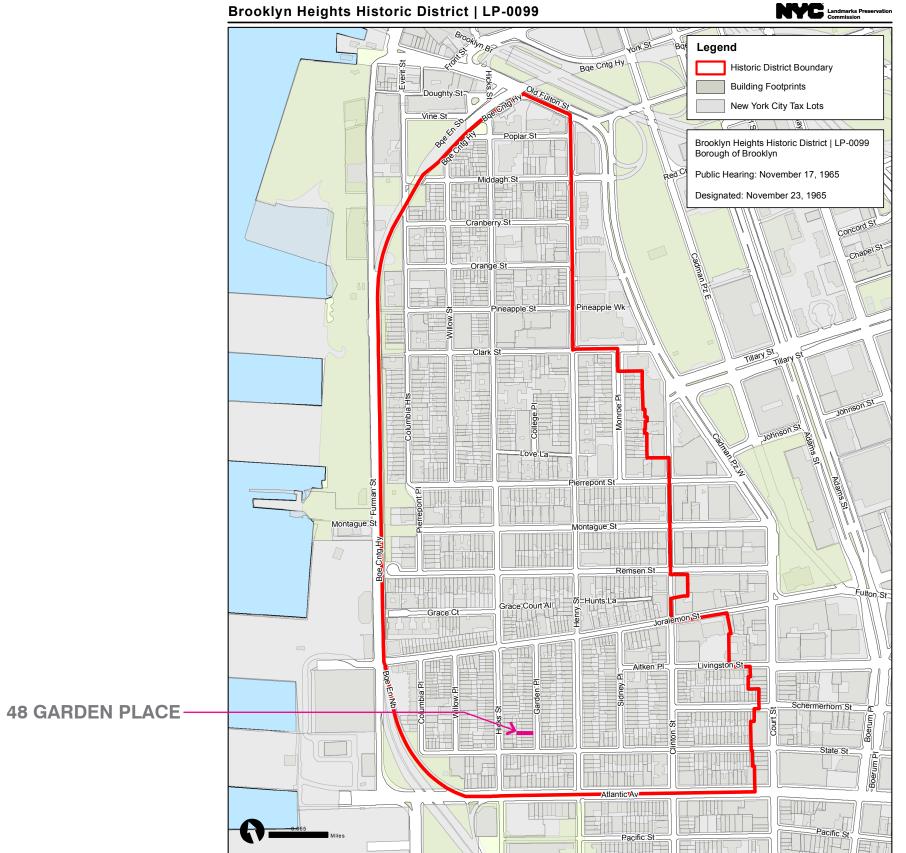

## 48 Garden Place – Brooklyn Heights Historic District Borough of Brooklyn

To testify virtually, please join Zoom

Webinar ID: 161 795 3238 Passcode: 895806 By Phone: 646-828-7666 (NY) 833-435-1820 (Toll-free) 833-568-8864 (Toll-free) **Note**: If you want to testify virtually on an item, join the Zoom webinar at the agenda's "Be Here by" time (about an hour in advance). When the Chair indicates it's time to testify, "raise your hand" via the Zoom app if you want to speak (\*9 on the phone). Those who signed up in advance will be called first. Brooklyn Heights Historic District | LP-0099

Graphic Source: Map PLUTO, Edition 18v1, Author: New York City Landmarks Preservation Commission, LCR Date: 1.28.2019

BLOCK 261 LOT 50 - DOCKET# LPC- LPC-25-10354 48 Garden Place Brooklyn, NY 11201

1940'S TAX PHOTO