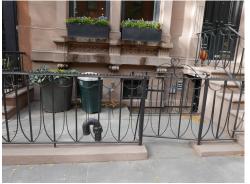

**2024 PHOTOS** 

|                                                                                                                            |              | _ |                 |                 |                 |                 |                 |                 |                 |                 |                 |   |
|----------------------------------------------------------------------------------------------------------------------------|--------------|---|-----------------|-----------------|-----------------|-----------------|-----------------|-----------------|-----------------|-----------------|-----------------|---|
|                                                                                                                            |              |   |                 |                 |                 |                 | 95'-0"<br>      |                 |                 |                 |                 |   |
| Areaway & Windows<br>Dropped<br>Areaway & Windows To Be<br>Dropped<br>Approved by LPC<br>Proposed Windows To Be<br>Dropped | STATE STREET |   | 56 GARDEN PLACE | 54 GARDEN PLACE | 52 GARDEN PLACE | 50 GARDEN PLACE | 48 GARDEN PLACE | 46 GARDEN PLACE | 46 GARDEN PLACE | 44 GARDEN PLACE | 42 GARDEN PLACE |   |
|                                                                                                                            |              |   |                 |                 |                 | *               |                 |                 |                 |                 |                 |   |
|                                                                                                                            |              |   |                 | LPC-24          | 4-11508         |                 | ,               |                 |                 | LP              | C-23-09241 —    | / |
|                                                                                                                            |              |   |                 |                 |                 |                 |                 |                 |                 |                 |                 |   |
|                                                                                                                            |              |   |                 |                 |                 |                 |                 |                 |                 |                 |                 |   |