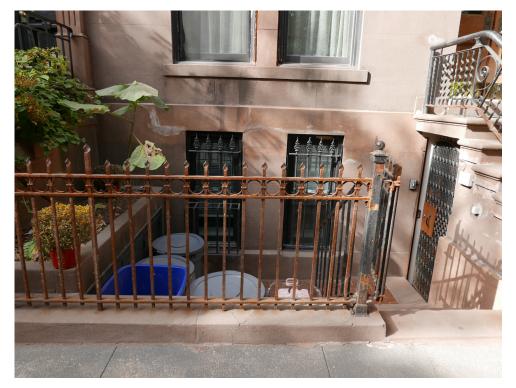

**2024 PHOTOS** 

|                                                                                                                            |              | _ |                 |                 |                 |                 |                 |                 |                 |                 |                 |   |
|----------------------------------------------------------------------------------------------------------------------------|--------------|---|-----------------|-----------------|-----------------|-----------------|-----------------|-----------------|-----------------|-----------------|-----------------|---|
|                                                                                                                            |              |   |                 |                 |                 |                 | 95'-0"<br>      |                 |                 |                 |                 |   |
| Areaway & Windows<br>Dropped<br>Areaway & Windows To Be<br>Dropped<br>Approved by LPC<br>Proposed Windows To Be<br>Dropped | STATE STREET |   | 56 GARDEN PLACE | 54 GARDEN PLACE | 52 GARDEN PLACE | 50 GARDEN PLACE | 48 GARDEN PLACE | 46 GARDEN PLACE | 46 GARDEN PLACE | 44 GARDEN PLACE | 42 GARDEN PLACE |   |
|                                                                                                                            |              |   |                 |                 |                 | *               |                 |                 |                 |                 |                 |   |
|                                                                                                                            |              |   |                 | LPC-24          | 4-11508         |                 | ,               |                 |                 | LP              | C-23-09241 —    | / |
|                                                                                                                            |              |   |                 |                 |                 |                 |                 |                 |                 |                 |                 |   |
|                                                                                                                            |              |   |                 |                 |                 |                 |                 |                 |                 |                 |                 |   |