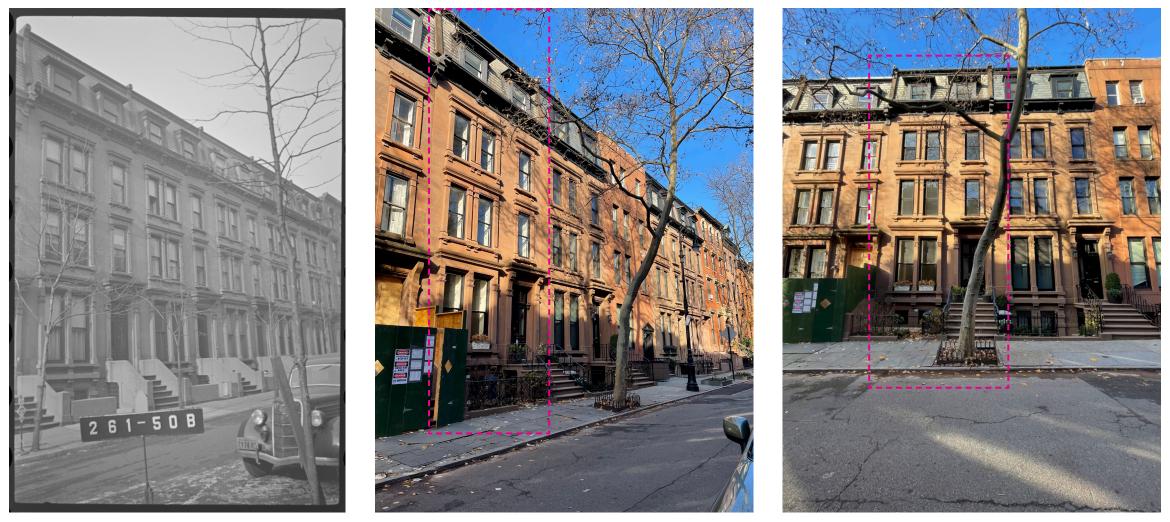

Graphic Source: Map PLUTO, Edition 18v1, Author: New York City Landmarks Preservation Commission, LCR Date: 1.28.2019

BLOCK 261 LOT 50 - DOCKET# LPC- LPC-25-10354 48 Garden Place Brooklyn, NY 11201

1940'S TAX PHOTO

**2024 PHOTOS** 

|                                                                                                                            |              | _ |                 |                 |                 |                 |                 |                 |                 |                 |                 |   |
|----------------------------------------------------------------------------------------------------------------------------|--------------|---|-----------------|-----------------|-----------------|-----------------|-----------------|-----------------|-----------------|-----------------|-----------------|---|
|                                                                                                                            |              |   |                 |                 |                 |                 | 95'-0"<br>      |                 |                 |                 |                 |   |
| Areaway & Windows<br>Dropped<br>Areaway & Windows To Be<br>Dropped<br>Approved by LPC<br>Proposed Windows To Be<br>Dropped | STATE STREET |   | 56 GARDEN PLACE | 54 GARDEN PLACE | 52 GARDEN PLACE | 50 GARDEN PLACE | 48 GARDEN PLACE | 46 GARDEN PLACE | 46 GARDEN PLACE | 44 GARDEN PLACE | 42 GARDEN PLACE |   |
|                                                                                                                            |              |   |                 |                 |                 | *               |                 |                 |                 |                 |                 |   |
|                                                                                                                            |              |   |                 | LPC-24          | 4-11508         |                 | ,               |                 |                 | LP              | C-23-09241 —    | / |
|                                                                                                                            |              |   |                 |                 |                 |                 |                 |                 |                 |                 |                 |   |
|                                                                                                                            |              |   |                 |                 |                 |                 |                 |                 |                 |                 |                 |   |