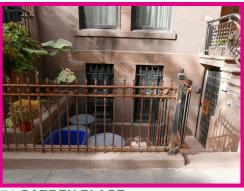

**2024 PHOTOS** 

|                                                                                                                            |              | _ |                 |                 |                 |                 |                 |                 |                 |                 |                 |   |
|----------------------------------------------------------------------------------------------------------------------------|--------------|---|-----------------|-----------------|-----------------|-----------------|-----------------|-----------------|-----------------|-----------------|-----------------|---|
|                                                                                                                            |              |   |                 |                 |                 |                 | 95'-0"<br>      |                 |                 |                 |                 |   |
| Areaway & Windows<br>Dropped<br>Areaway & Windows To Be<br>Dropped<br>Approved by LPC<br>Proposed Windows To Be<br>Dropped | STATE STREET |   | 56 GARDEN PLACE | 54 GARDEN PLACE | 52 GARDEN PLACE | 50 GARDEN PLACE | 48 GARDEN PLACE | 46 GARDEN PLACE | 46 GARDEN PLACE | 44 GARDEN PLACE | 42 GARDEN PLACE |   |
|                                                                                                                            |              |   |                 |                 |                 | *               |                 |                 |                 |                 |                 |   |
|                                                                                                                            |              |   |                 | LPC-24          | 4-11508         |                 | ,               |                 |                 | LP              | C-23-09241 —    | / |
|                                                                                                                            |              |   |                 |                 |                 |                 |                 |                 |                 |                 |                 |   |
|                                                                                                                            |              |   |                 |                 |                 |                 |                 |                 |                 |                 |                 |   |