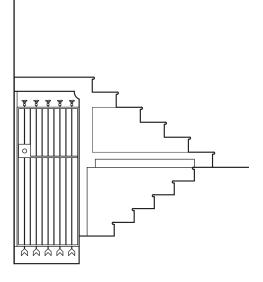

**2024 PHOTOS** 

|                                                                                                                            |              | _ |                 |                 |                 |                 |                 |                 |                 |                 |                 |   |
|----------------------------------------------------------------------------------------------------------------------------|--------------|---|-----------------|-----------------|-----------------|-----------------|-----------------|-----------------|-----------------|-----------------|-----------------|---|
|                                                                                                                            |              |   |                 |                 |                 |                 | 95'-0"<br>      |                 |                 |                 |                 |   |
| Areaway & Windows<br>Dropped<br>Areaway & Windows To Be<br>Dropped<br>Approved by LPC<br>Proposed Windows To Be<br>Dropped | STATE STREET |   | 56 GARDEN PLACE | 54 GARDEN PLACE | 52 GARDEN PLACE | 50 GARDEN PLACE | 48 GARDEN PLACE | 46 GARDEN PLACE | 46 GARDEN PLACE | 44 GARDEN PLACE | 42 GARDEN PLACE |   |
|                                                                                                                            |              |   |                 |                 |                 | *               |                 |                 |                 |                 |                 |   |
|                                                                                                                            |              |   |                 | LPC-24          | 4-11508         |                 | ,               |                 |                 | LP              | C-23-09241 —    | / |
|                                                                                                                            |              |   |                 |                 |                 |                 |                 |                 |                 |                 |                 |   |
|                                                                                                                            |              |   |                 |                 |                 |                 |                 |                 |                 |                 |                 |   |

٦

BLOCK 261 LOT 50 - DOCKET# LPC- LPC-25-10354 48 Garden Place Brooklyn, NY 11201

KEY

Garden Place Streetscape

**56 GARDEN PLACE** 

54 GARDEN PLACE

46 GARDEN PLACE

SECTION-NORTH