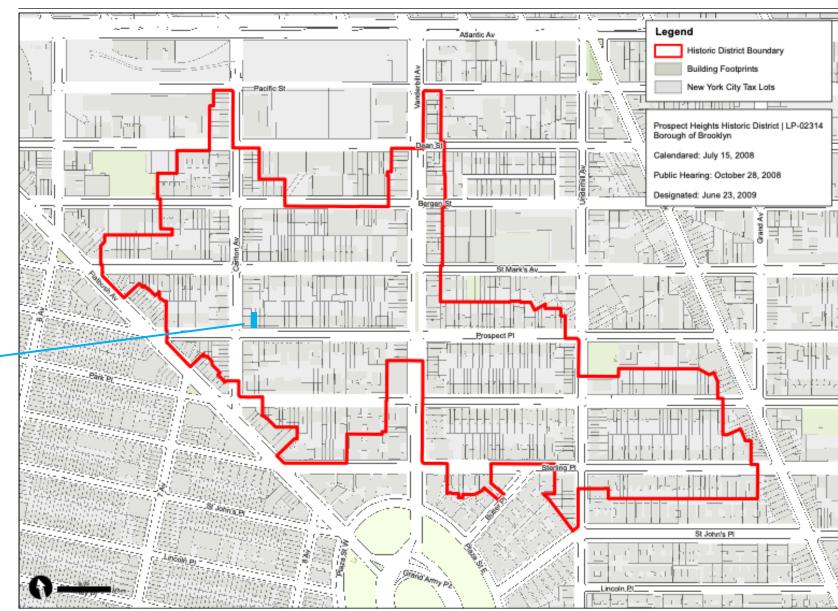

#### Prospect Heights Historic District

149 Prospect Place

Graphic Source: Map PLUTO, Edition 18v1, Author: New York City Landmarks Preservation Commission, LCR Date: 3.19.2