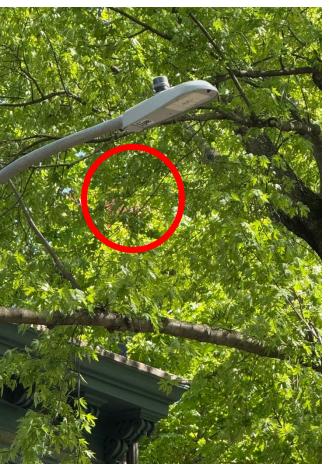

#### Visible Items | Carlton Avenue to St. Marks Avenue

RAILING MOCKUP BULKHEAD MOCKUP WITH TREE COVERAGE