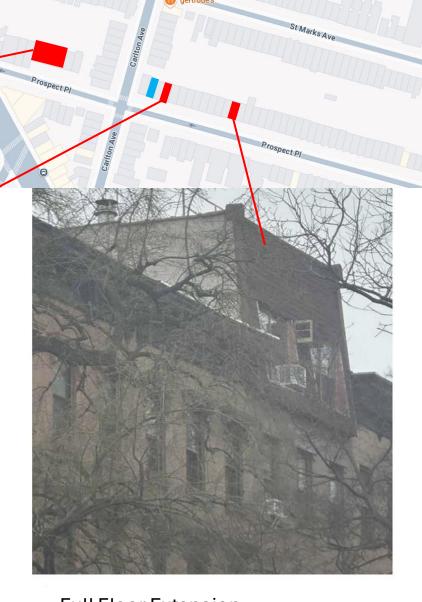

#### Neighboring Visible Structures – Prospect Place

Roof Railings 123-131 Prospect Place

SolarPanels 153 Prospect Place

Full Floor Extension 171 Prospect Place