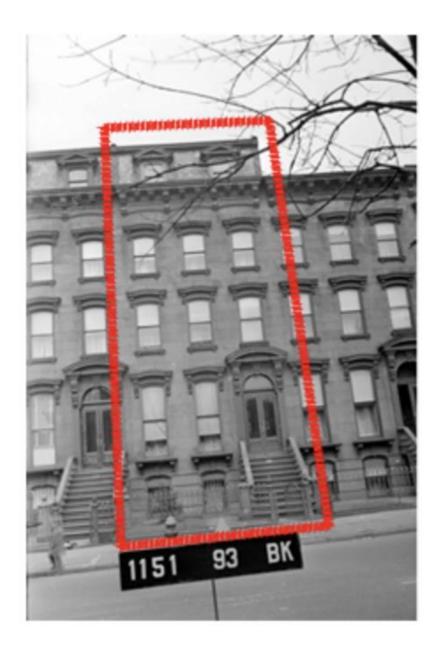

# 149 Prospect Place Roof Deck Proposal

Prepared for the Housing & Land Use Committee | 05/01/25

#### Prospect Heights Historic District



149 Prospect Place

Graphic Source: Map PLUTO, Edition 18v1, Author: New York City Landmarks Preservation Commission, LCR Date: 3.19.2

# Scope of Proposed Work for Review

- Powder-coated steel handrail, 42 inches high, set back from the roof edge to reduce visibility
- 4 mechanical units, approximately 35 inches high
- Access to the terrace through a minimally visible bulkhead

#### 1940s Historic Tax Photos





#### Roof Plan

#### Existing



#### Proposed



#### Front Elevation

Existing



Proposed



#### Rear Elevation

Existing



Proposed



# **Longitudinal Section**



Mock-Up Photos

#### Visibility Studies - Railing



#### Partially visible:

- 600 Carlton Ave Corner of St Mark's Ave
- 620 Carlton Ave Park Place
- 153-194 Prospect Place

#### Visibility Studies - Bulkhead



#### Partially visible:

- 602 Carlton Ave Corner of St Mark's Ave
- 624 Carlton Ave Park Place

#### Visible Items | Carlton Avenue to St. Marks Avenue









RAILING MOCKUP BULKHEAD MOCKUP WITH TREE COVERAGE

#### Visible Items | Carlton Avenue to Park Place









RAILING MOCKUP BULKHEAD MOCKUP

WITH TREE COVERAGE

## Visible Items | Prospect Place







RAILING MOCKUP BULKHEAD MOCKUP WITH TREE COVERAGE