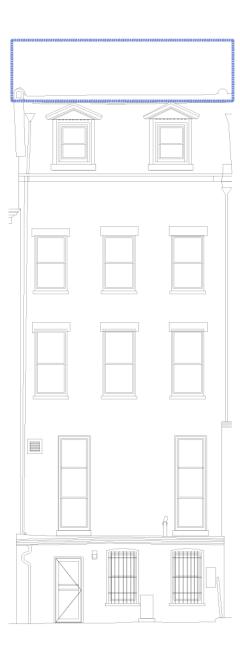

# 149 Prospect Place Roof Deck Proposal

Prepared for the Housing & Land Use Committee | 05/01/25

#### Prospect Heights Historic District



149 Prospect Place

Graphic Source: Map PLUTO, Edition 18v1, Author: New York City Landmarks Preservation Commission, LCR Date: 3.19.2

# Scope of Proposed Work for Review

- Powder-coated steel handrail, 42 inches high, set back from the roof edge to reduce visibility
- 4 mechanical units, approximately 35 inches high
- Access to the terrace through a minimally visible bulkhead

#### 1940s Historic Tax Photos





#### Roof Plan

#### Existing



#### Proposed



#### Front Elevation

Existing



Proposed



#### Rear Elevation

Existing



Proposed



# **Longitudinal Section**



Mock-Up Photos

#### Visibility Studies - Railing



#### Partially visible:

- 600 Carlton Ave Corner of St Mark's Ave
- 620 Carlton Ave Park Place
- 153-194 Prospect Place

#### Visibility Studies - Bulkhead



#### Partially visible:

- 602 Carlton Ave Corner of St Mark's Ave
- 624 Carlton Ave Park Place

#### Visible Items | Carlton Avenue to St. Marks Avenue









RAILING MOCKUP BULKHEAD MOCKUP WITH TREE COVERAGE

#### Visible Items | Carlton Avenue to Park Place









RAILING MOCKUP BULKHEAD MOCKUP

WITH TREE COVERAGE

## Visible Items | Prospect Place







RAILING MOCKUP BULKHEAD MOCKUP WITH TREE COVERAGE

### Neighboring Visible Structures – Carlton Avenue



Roof Terrace & Roofdeck 604 Carlton Ave



Bulkhead & Roofdeck 612 Carlt