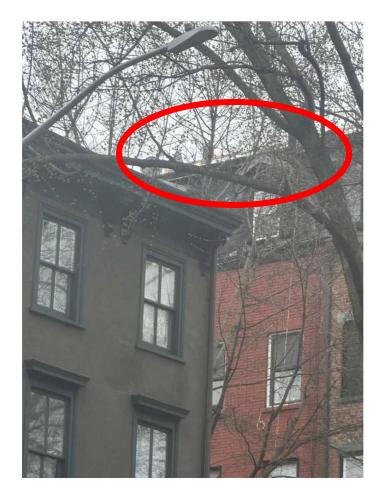

#### Visible Items | Carlton Avenue to St. Marks Avenue

RAILING MOCKUP BULKHEAD MOCKUP WITH TREE COVERAGE