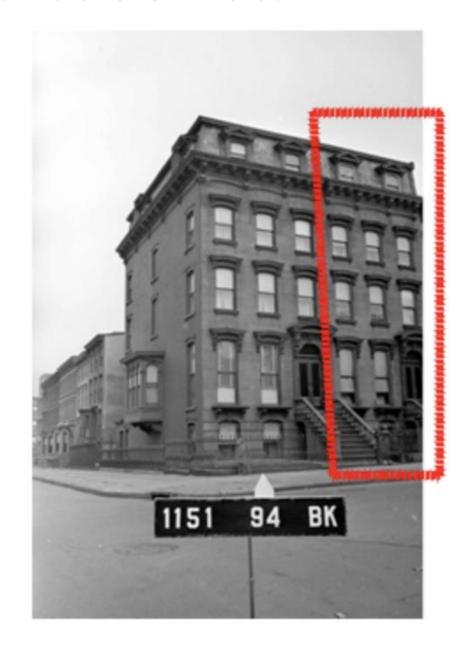

# 149 Prospect Place Roof Deck Proposal

Prepared for the Housing & Land Use Committee | 05/01/25

#### Prospect Heights Historic District



149 Prospect Place

Graphic Source: Map PLUTO, Edition 18v1, Author: New York City Landmarks Preservation Commission, LCR Date: 3.19.2

# Scope of Proposed Work for Review

- Powder-coated steel handrail, 42 inches high, set back from the roof edge to reduce visibility
- 4 mechanical units, approximately 35 inches high
- Access to the terrace through a minimally visible bulkhead

#### 1940s Historic Tax Photos





#### Roof Plan

#### Existing



#### Proposed



#### Front Elevation

Existing



Proposed



#### Rear Elevation

Existing



Proposed



# **Longitudinal Section**



Mock-Up Photos

#### Visibility Studies - Railing



#### Partially visible:

- 600 Carlton Ave Corner of St Mark's Ave
- 620 Carlton Ave Park Place
- 153-194 Prospect Place

#### Visibility Studies - Bulkhead



#### Partially visible:

- 602 Carlton Ave Corner of St Mark's Ave
- 624 Carlton Ave Park Place

#### Visible Items | Carlton Avenue to St. Marks Avenue









RAILING MOCKUP BULKHEAD MOCKUP WITH TREE COVERAGE

#### Visible Items | Carlton Avenue to Park Place









RAILING MOCKUP BULKHEAD MOCKUP

WITH TREE COVERAGE

## Visible Items | Prospect Place







RAILING MOCKUP BULKHEAD MOCKUP WITH TREE COVERA