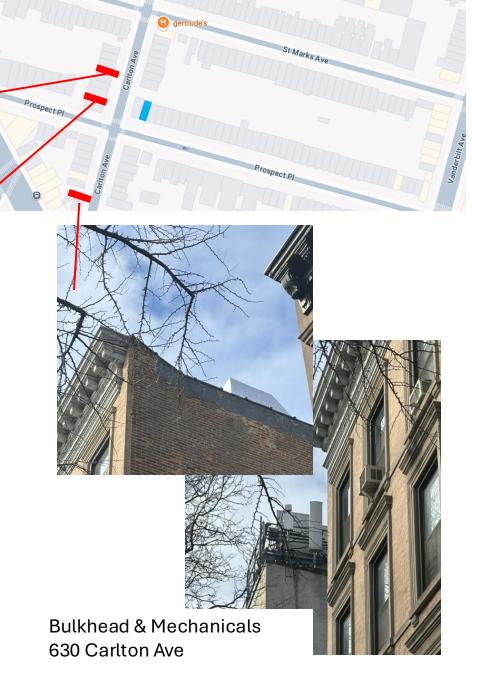

#### Visibility Studies - Bulkhead

#### Partially visible:

- 602 Carlton Ave Corner of St Mark's Ave
- 624 Carlton Ave Park Place