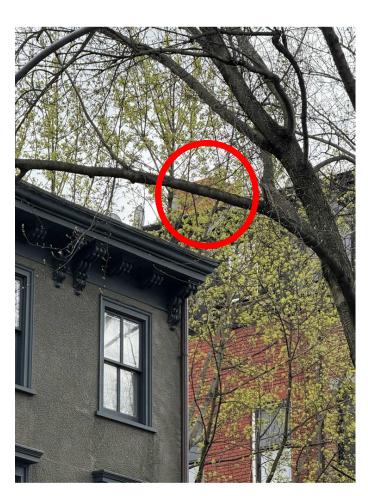

#### Visible Items | Carlton Avenue to St. Marks Avenue

RAILING MOCKUP BULKHEAD MOCKUP WITH TREE COVERAGE