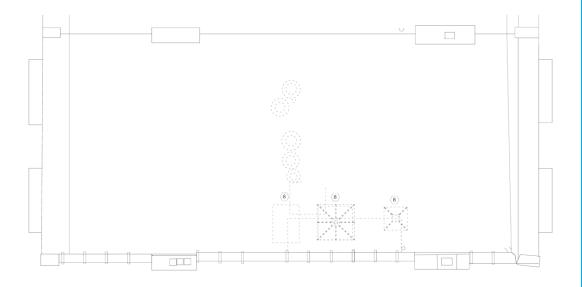

# 149 Prospect Place Roof Deck Proposal

Prepared for the Housing & Land Use Committee | 05/01/25

#### Prospect Heights Historic District



149 Prospect Place

Graphic Source: Map PLUTO, Edition 18v1, Author: New York City Landmarks Preservation Commission, LCR Date: 3.19.2

# Scope of Proposed Work for Review

- Powder-coated steel handrail, 42 inches high, set back from the roof edge to reduce visibility
- 4 mechanical units, approximately 35 inches high
- Access to the terrace through a minimally visible bulkhead

#### 1940s Historic Tax Photos





#### Roof Plan

#### Existing



#### Proposed



#### Front Elevation

Existing



Proposed



#### Rear Elevation

Existing



Proposed



# **Longitudinal Section**



Mock-Up Photos

#### Visibility Studies - Railing



#### Partially visible:

- 600 Carlton Ave Corner of St Mark's Ave
- 620 Carlton Ave Park Place
- 153-194 Prospect Place

#### Visibility Studies - Bulkhead



#### Partially visible:

- 602 Carlton Ave Corner of St Mark's Ave
- 624 Carlton Ave Park Place

#### Visible Items | Carlton Avenue to St. Marks Avenue









RAILING MOCKUP BULKHEAD MOCKUP WITH TREE COVERAGE

#### Visible Items | Carlton Avenue to Park Place









RAILING MOCKUP BULKHEAD MOCKUP

WITH TREE COVERAGE

## Visible Items | Prospect Place







RAILING MOCKUP BULKHEAD MOCKUP WITH TREE COVERAGE

### Neighboring Visible Structu