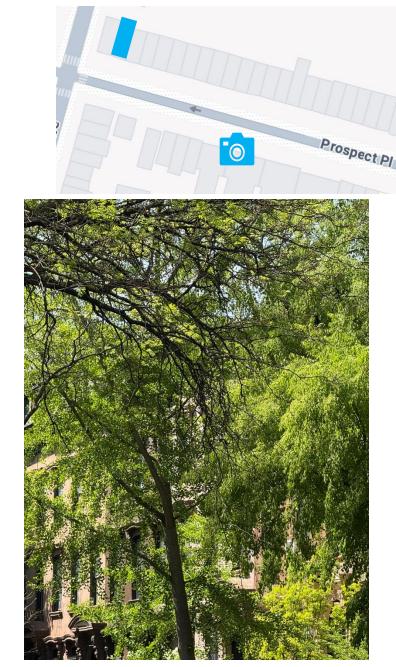

## Visible Items | Prospect Place

RAILING MOCKUP BULKHEAD MOCKUP WITH TREE COVERAGE