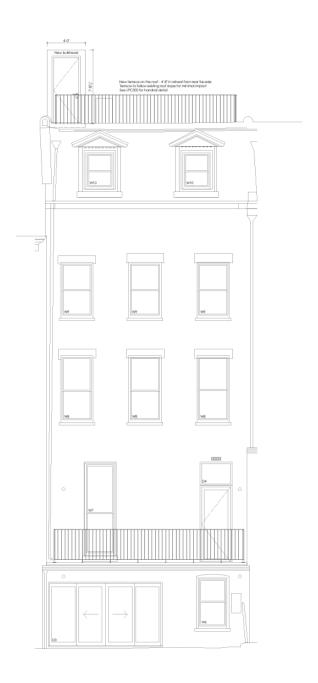

#### Front Elevation

Existing

Proposed

# Scope of Proposed Work for Review

- Powder-coated steel handrail, 42 inches high, set back from the roof edge to reduce visibility
- 4 mechanical units, approximately 35 inches high
- Access to the terrace through a minimally visible bulkhead