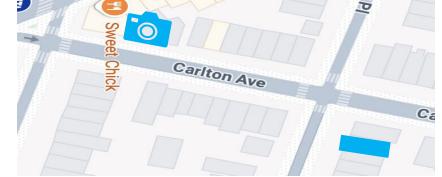

#### Visibility Studies - Railing

#### Partially visible:

- 600 Carlton Ave Corner of St Mark's Ave
- 620 Carlton Ave Park Place
- 153-194 Prospect Place