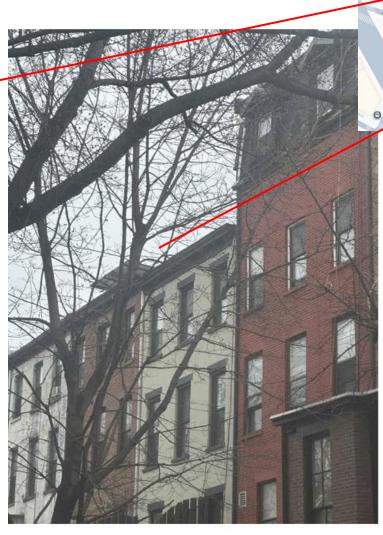

#### Visibility Studies - Railing

#### Partially visible:

- 600 Carlton Ave Corner of St Mark's Ave
- 620 Carlton Ave Park Place
- 153-194 Prospect Place