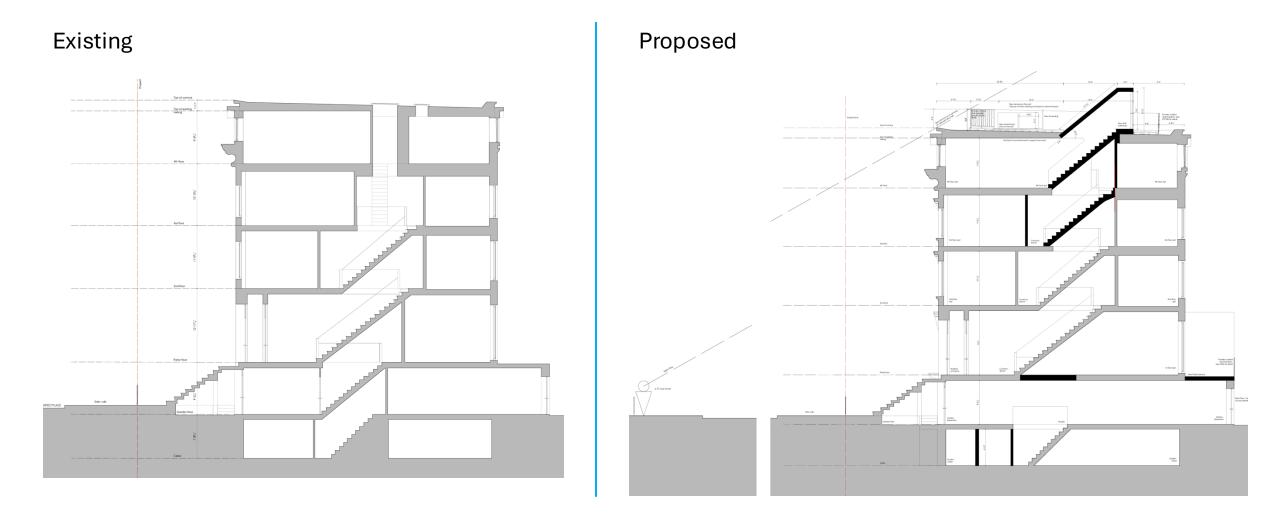

# 149 Prospect Place Roof Deck Proposal

Prepared for the Housing & Land Use Committee | 05/01/25

#### Prospect Heights Historic District



149 Prospect Place

Graphic Source: Map PLUTO, Edition 18v1, Author: New York City Landmarks Preservation Commission, LCR Date: 3.19.2

# Scope of Proposed Work for Review

- Powder-coated steel handrail, 42 inches high, set back from the roof edge to reduce visibility
- 4 mechanical units, approximately 35 inches high
- Access to the terrace through a minimally visible bulkhead

#### 1940s Historic Tax Photos





#### Roof Plan

#### Existing



#### Proposed



#### Front Elevation

Existing



Proposed



#### Rear Elevation

Existing



Proposed



# **Longitudinal Section**



Mock-Up Photos

#### Visibility Studies - Railing



#### Partially visible:

- 600 Carlton Ave Corner of St Mark's Ave
- 620 Carlton Ave Park Place
- 153-194 Prospect Place

#### Visibility Studies - Bulkhead



#### Partially visible:

- 602 Carlton Ave Corner of St Mark's Ave
- 624 Carlton Ave Park Place

#### Visible Items | Carlton Avenue to St. Marks Avenue









RAILING MOCKUP BULKHEAD MOCKUP WITH TREE COVERAGE

#### Visible Items | Carlton Avenue to Park Place









RAILING MOCKUP BULKHEAD MOCKUP

WITH TREE COVERAGE

## Visible Items | Prospect Place







RAILING MOCKUP BULKHEAD MOCKUP WITH TREE COVERAGE

### Neighboring Visible Structures – Carlton Avenue



Roof Terrace & Roofdeck 604 Carlton Ave



Bulkhead & Roofdeck 612 Carlton Ave



#### Neighboring Visible Structu