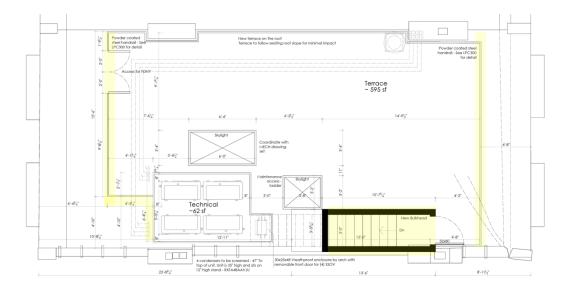

# Scope of Proposed Work for Review

- Powder-coated steel handrail, 42 inches high, set back from the roof edge to reduce visibility
- 4 mechanical units, approximately 35 inches high
- Access to the terrace through a minimally visible bulkhead

#### Roof Plan