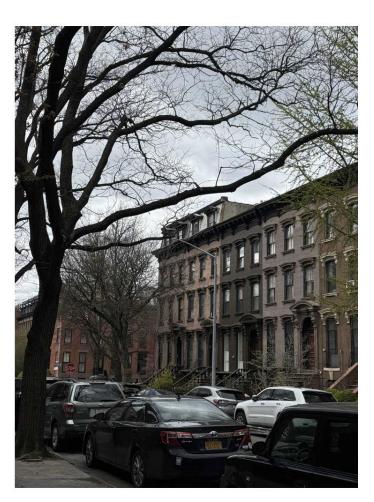

## Visible Items | Prospect Place

RAILING MOCKUP BULKHEAD MOCKUP WITH TREE COVERAGE