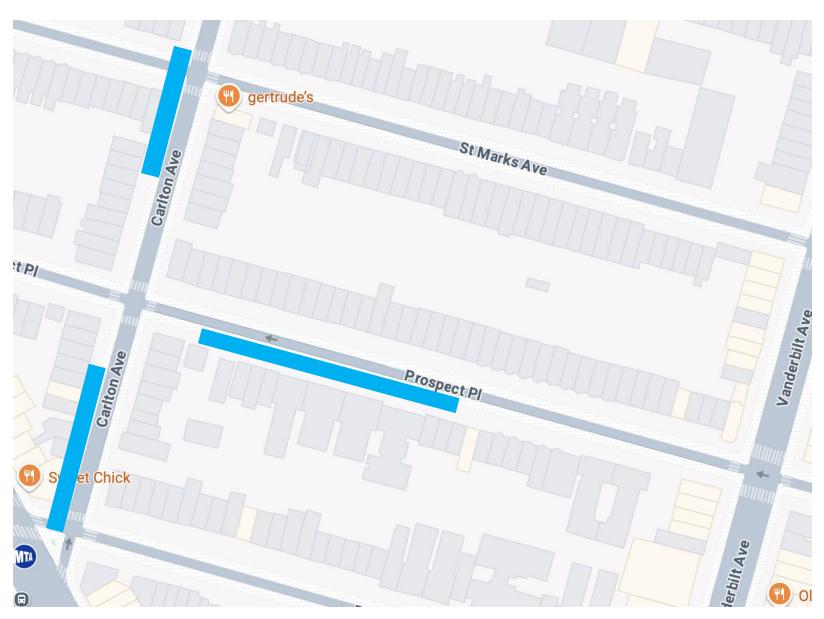

#### Visibility Studies - Railing

#### Partially visible:

- 600 Carlton Ave Corner of St Mark's Ave
- 620 Carlton Ave Park Place
- 153-194 Prospect Place