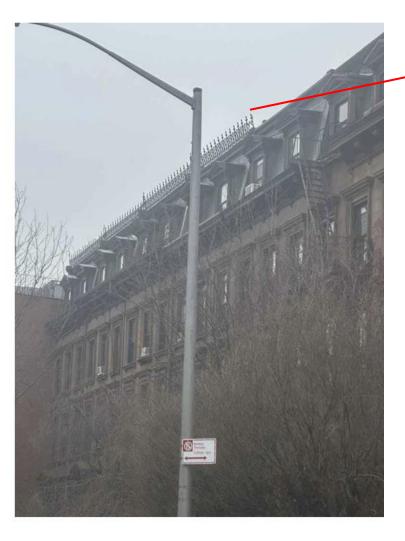

#### Visibility Studies - Railing

#### Partially visible:

- 600 Carlton Ave Corner of St Mark's Ave
- 620 Carlton Ave Park Place
- 153-194 Prospect Place