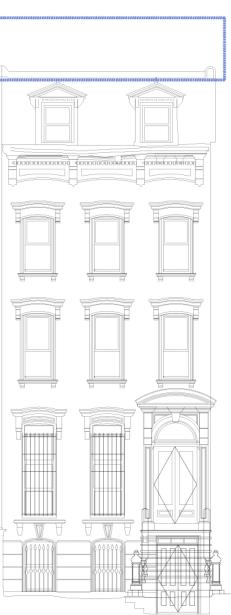

# 149 Prospect Place Roof Deck Proposal

Prepared for the Housing & Land Use Committee | 05/01/25

#### Prospect Heights Historic District



149 Prospect Place

Graphic Source: Map PLUTO, Edition 18v1, Author: New York City Landmarks Preservation Commission, LCR Date: 3.19.2

# Scope of Proposed Work for Review

- Powder-coated steel handrail, 42 inches high, set back from the roof edge to reduce visibility
- 4 mechanical units, approximately 35 inches high
- Access to the terrace through a minimally visible bulkhead

#### 1940s Historic Tax Photos





#### Roof Plan

#### Existing



#### Proposed



#### Front Elevation

Existing



Proposed



#### Rear Elevation

Existing



Proposed



# **Longitudinal Section**



Mock-Up Photos

#### Visibility Studies - Railing



#### Partially visible:

- 600 Carlton Ave Corner of St Mark's Ave
- 620 Carlton Ave Park Place
- 153-194 Prospect Place

#### Visibility Studies - Bulkhead



#### Partially visible:

- 602 Carlton Ave Corner of St Mark's Ave
- 624 Carlton Ave Park Place

#### Visible Items | Carlton Avenue to St. Marks Avenue









RAILING MOCKUP BULKHEAD MOCKUP WITH TREE COVERAGE

#### Visible Items | Carlton Avenue to Park Place









RAILING MOCKUP BULKHEAD MOCKUP

WITH TREE COVERAGE

## Visible Items | Prospect Place







RAILING MOCKUP BULKHEAD MOCKUP WITH TREE COVERAGE

### Neighboring Visible Structures – Carlton Avenue



Roof Terrace & Roofdeck 604