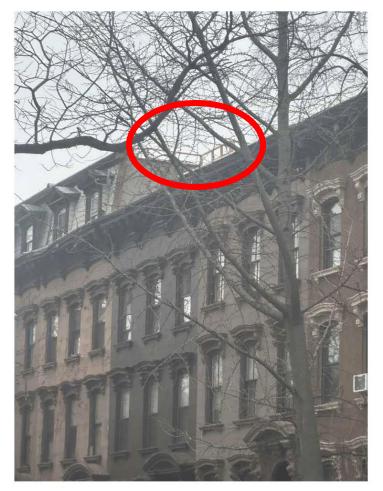

## Visible Items | Prospect Place

RAILING MOCKUP BULKHEAD MOCKUP WITH TREE COVERAGE