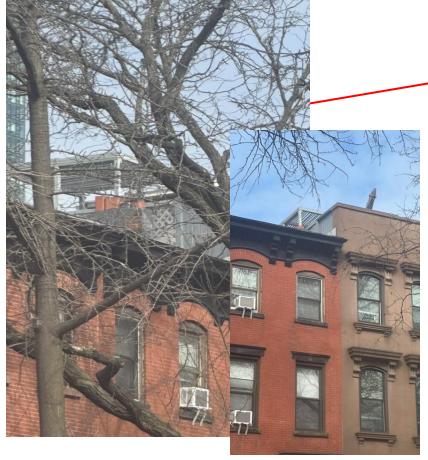

## Visible Items | Prospect Place

RAILING MOCKUP BULKHEAD MOCKUP WITH TREE COVERAGE