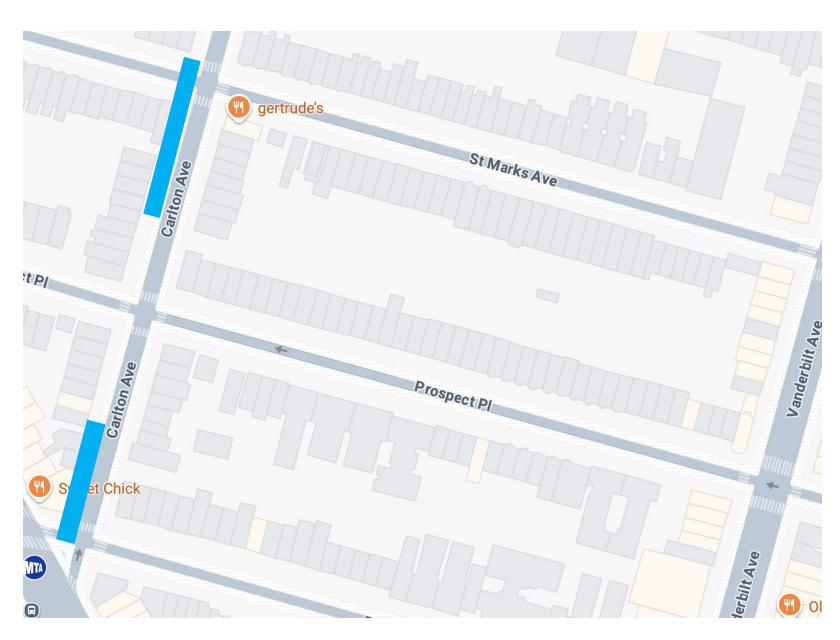

#### Visibility Studies - Bulkhead

#### Partially visible:

- 602 Carlton Ave Corner of St Mark's Ave
- 624 Carlton Ave Park Place