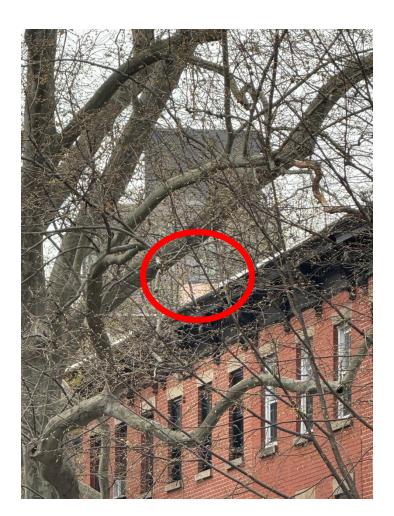

#### Visible Items | Carlton Avenue to St. Marks Avenue

RAILING MOCKUP BULKHEAD MOCKUP WITH TREE COVERAGE

#### Visible Items | Carlton Avenue to Park Place

RAILING MOCKUP BULKHEAD MOCKUP

WITH TREE COVERAGE

## Visible Items | Prospect Place

RAILING MOCKUP BULKHEAD MOCKUP WITH TREE COVERAGE