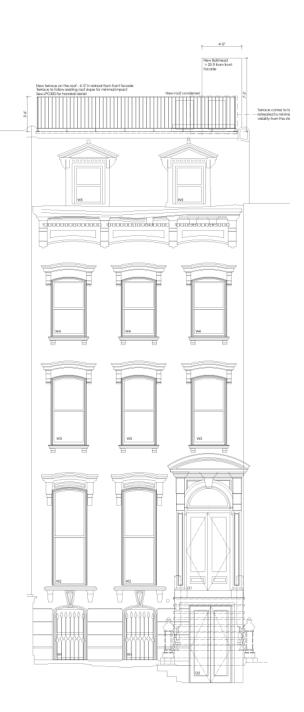

#### Front Elevation

Existing

Proposed

# Scope of Proposed Work for Review

- Powder-coated steel handrail, 42 inches high, set back from the roof edge to reduce visibility
- 4 mechanical units, approximately 35 inches high
- Access to the terrace through a minimally visible bulkhead