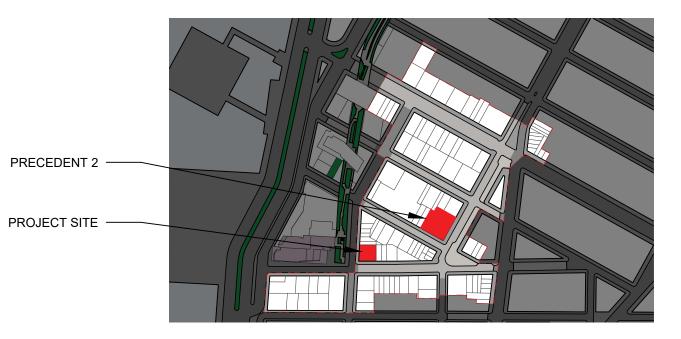

## Ρ Κ PRECEDENTS - 5 - 108 GANSEVOORT STREET **817 WASHINGTON STREET** S B MARCH 25 2025

2021

PKEXTERIOR VIEW 1 - EXISTINGSB817 WASHINGTON STREET<br/>MARCH 25 2025

PKEXTERIOR VIEW 1 - PROPOSEDSB817 WASHINGTON STREET<br/>MARCH 25 2025