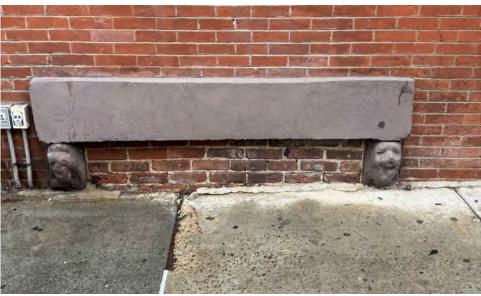

PKEXTERIOR VIEW 4 - EXISTINGSB817 WASHINGTON STREET<br/>MARCH 25 2025

PKEXTERIOR VIEW 4 - REVISED DESIGN 3/25/2025SB817 WASHINGTON STREET<br/>MARCH 25 2025

APPENDIX

CLOSE-UP OF BRACKET BELOW LINTEL

CLOSE-UP OF BRACKET BELOW LINTEL