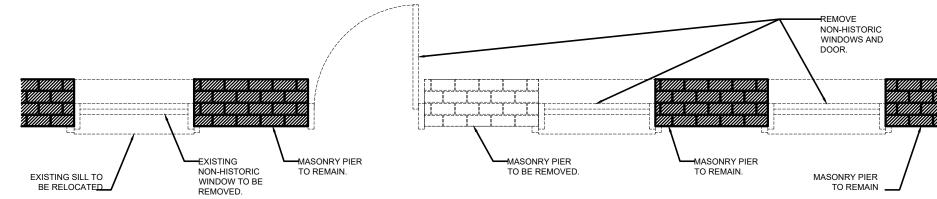

S

B

P04 PROPOSED PLAN DETAIL AT GANSEVOORT STREET WINDOW 3/8" = 1'-0"

Ρ Κ **MASONRY PLAN DETAILS** +**817 WASHINGTON STREET** S В MARCH 25 2025

Κ STOREFRONT SECTIONS AT HISTORIC MASONRY +

**817 WASHINGTON STREET** MARCH 25 2025