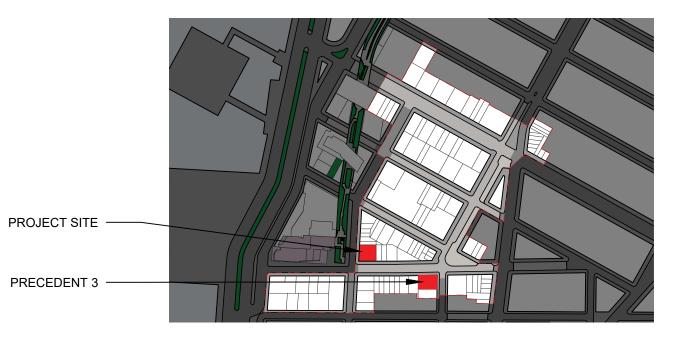

## Ρ Κ PRECEDENTS - 5 - 108 GANSEVOORT STREET **817 WASHINGTON STREET** S B MARCH 25 2025

2021

PKEXTERIOR VIEW 1 - EXISTINGSB817 WASHINGTON STREET<br/>MARCH 25 2025

PKEXTERIOR VIEW 1 - PROPOSEDSB817 WASHINGTON STREET<br/>MARCH 25 2025