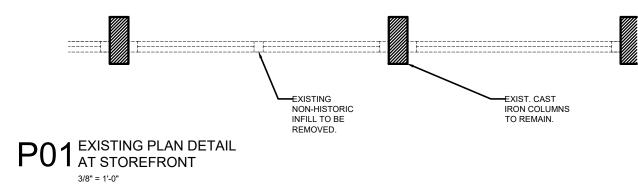

S

B

P04 PROPOSED PLAN DETAIL AT GANSEVOORT STREET WINDOW 3/8" = 1'-0"

Ρ Κ **MASONRY PLAN DETAILS** +**817 WASHINGTON STREET** S В MARCH 25 2025

Κ STOREFRONT SECTIONS AT HISTORIC MASONRY +

**817 WASHINGTON STREET** MARCH 25 2025