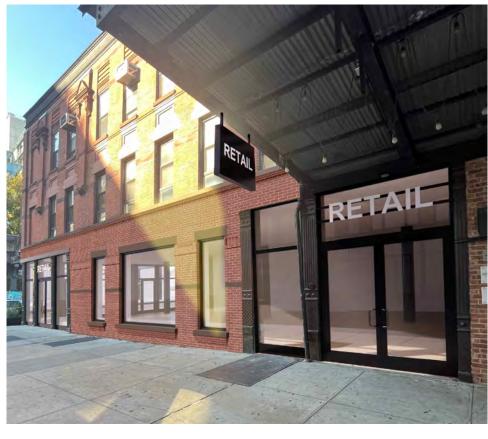

## **REVISED DESIGN - 03/25/2025**

CONTINUATION OF 2003 WASHINGTON STREET STOREFRONT ALTERATIONS AT ALL NON-HISTORIC STOREFRONT INFILL

2 COMBINED WINDOWS AT HISTORIC GANSEVOORT STREET FACADE, RECREATED CORBELLED BRICK SILL 1'-11" ABOVE SIDEWALK

**RETENTION OF 2 ORIGINAL WINDOW OPENINGS AT** GANSEVOORT STREET, SILLS LOWERED TO 1'-11" ABOVE SIDEWALK

P+K SITE PLAN - GANSEVOORT MARKET HISTORIC DISTRICT 817 WASHINGTON STREET MARCH 25 2025

 $\bigoplus$ 

P+K GROUND FLOOR - EXISTING CONDITIONS 817 WASHINGTON STREET MARCH 25 2025

 $\bigoplus$ 

26

 $\bigoplus$ 

27

GROUND FLOOR - REVISED DESIGN 03/25/2025

817 WASHINGTON STREET MARCH 25 2025

Ρ