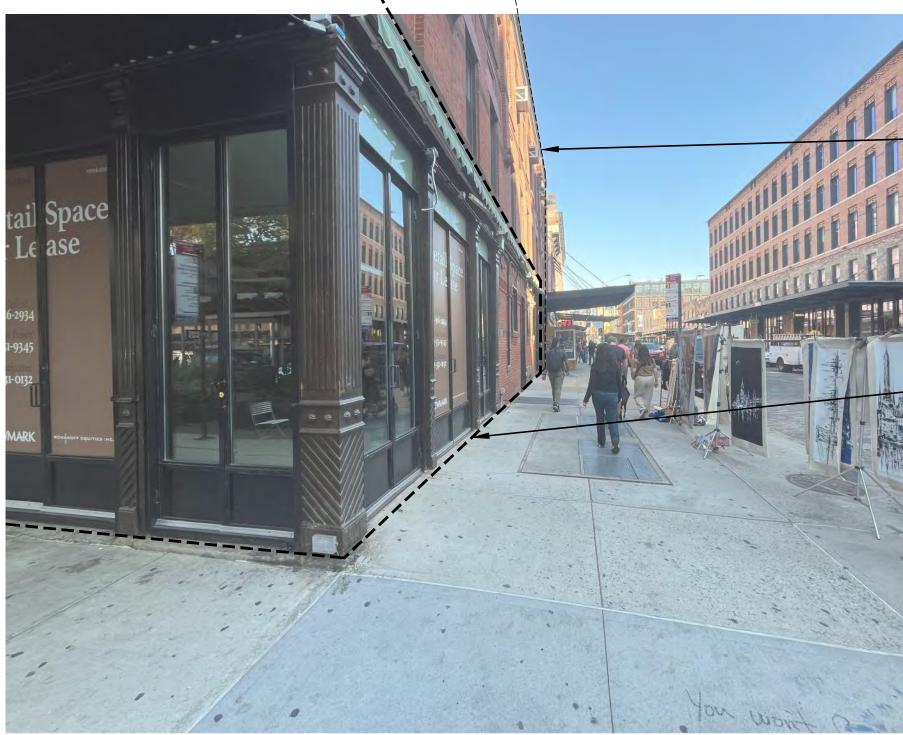

PKEXISTING SITE PHOTOSSB817 WASHINGTON STREET<br/>MARCH 25 2025

VIEW FROM NORTHEAST CORNER OF GANSEVOORT AND WASHINGTON STREETS, FACING EAST

SITE - 817-831 WASHINGTON STREET (71-73 GANSEVOORT STREET)

VIEW FROM GANSEVOORT STREET, FACING NORTHWEST