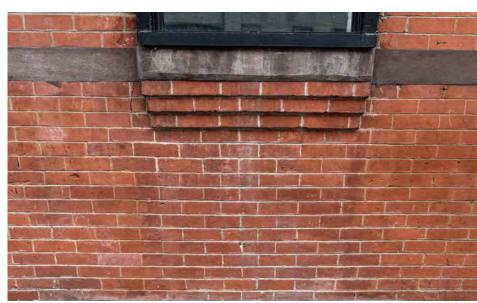

PKEXISTING SITE PHOTOSSB817 WASHINGTON STREET<br/>MARCH 25 2025

SCOPE OF WORK - 817 WASHINGTON STREET (73 GANSEVOORT STREET)

SITE - 817-831 WASHINGTON STREET (71-73 GANSEVOORT STREET)

LINTEL BELOW EXISTING SILLS AT GANSEVOORT STREET

EXISTING SILL CORBELLING AT GANSEVOORT STREET

Κ Ρ EXISTING SITE PHOTOS **817 WASHINGTON STREET** B S MARCH 25 2025

EXISTING SAWTOOTH DETAIL AT GANSEVOORT STREET