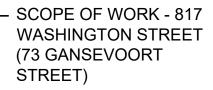

VIEW FROM HIGH LINE FACING EAST

PKEXISTING SITE PHOTOSSB817 WASHINGTON STREET<br/>MARCH 25 2025

SITE - 817-831 WASHINGTON STREET (71-73 GANSEVOORT STREET)

VIEW FROM NORTHEAST CORNER OF GANSEVOORT AND WASHINGTON STREETS, FACING NORTHEAST