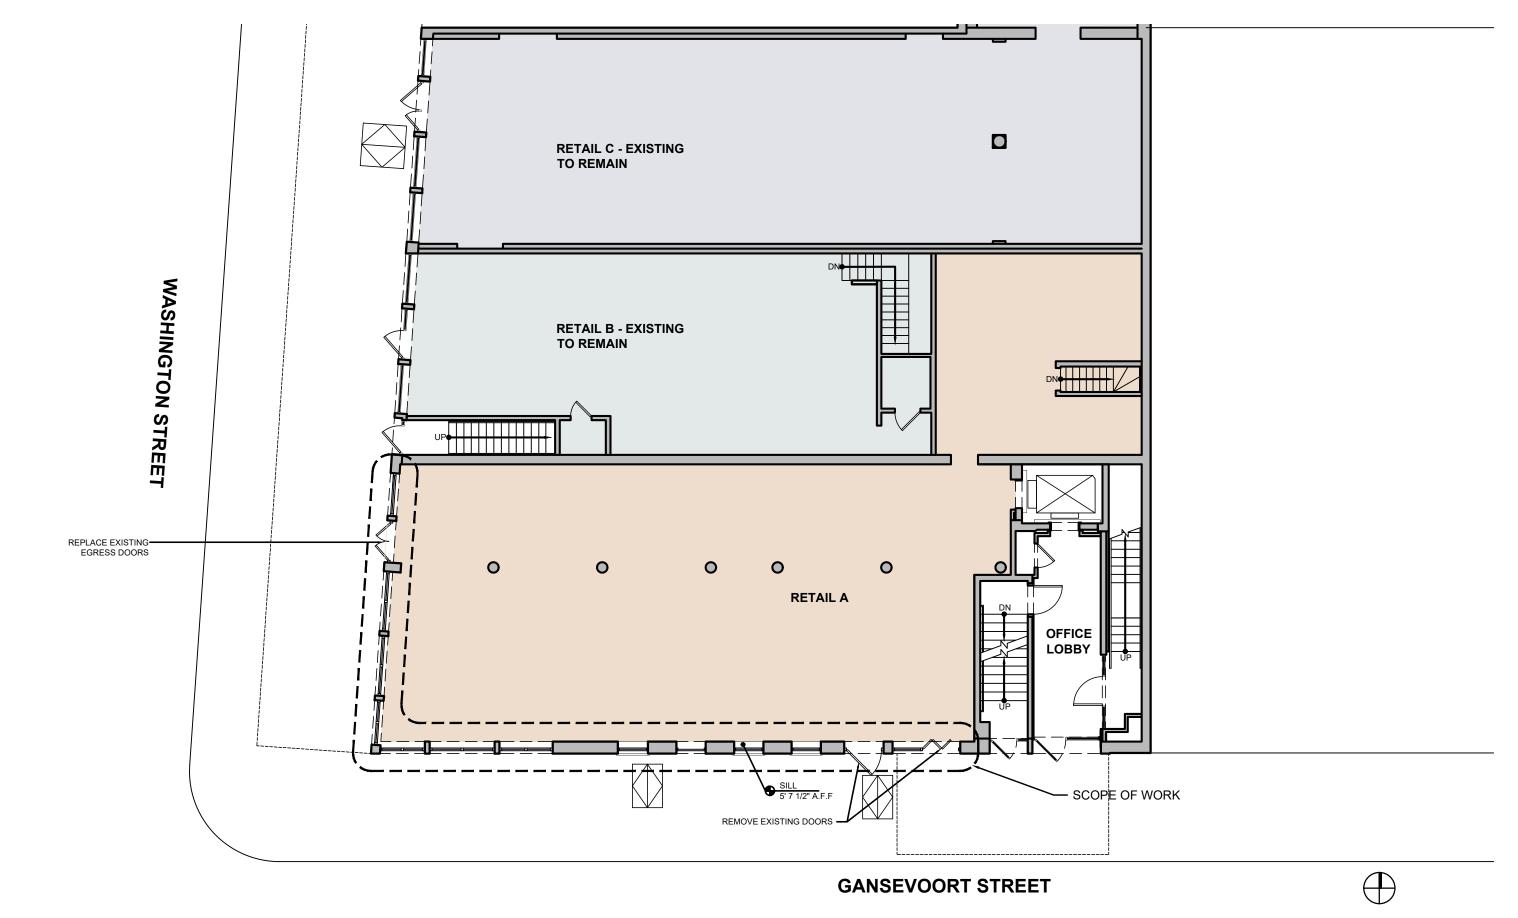

P+K GROUND FLOOR - EXISTING CONDITIONS 817 WASHINGTON STREET MARCH 25 2025

 $\bigoplus$ 

26

 $\bigoplus$ 

27

GROUND FLOOR - REVISED DESIGN 03/25/2025

817 WASHINGTON STREET MARCH 25 2025

Ρ