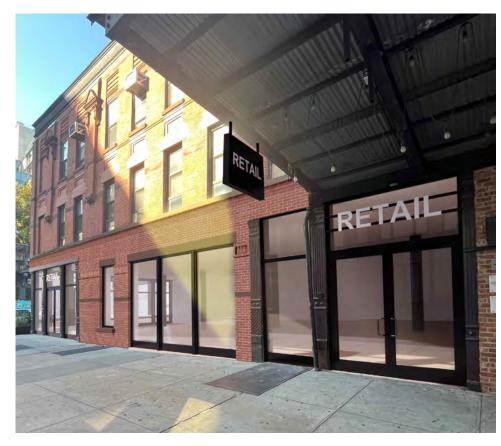

## **REVISED DESIGN - 03/25/2025**

CONTINUATION OF 2003 WASHINGTON STREET STOREFRONT ALTERATIONS AT ALL NON-HISTORIC STOREFRONT INFILL

2 COMBINED WINDOWS AT HISTORIC GANSEVOORT STREET FACADE, RECREATED CORBELLED BRICK SILL 1'-11" ABOVE SIDEWALK

**RETENTION OF 2 ORIGINAL WINDOW OPENINGS AT** GANSEVOORT STREET, SILLS LOWERED TO 1'-11" ABOVE SIDEWALK

P+K SITE PLAN - GANSEVOORT MARKET HISTORIC DISTRICT 817 WASHINGTON STREET MARCH 25 2025

 $\bigoplus$ 

P+K GROUND FLOOR - EXISTING CONDITIONS 817 WASHINGTON STREET MARCH 25 2025

 $\bigoplus$ 

26

 $\bigoplus$ 

27

GROUND FLOOR - REVISED DESIGN 03/25/2025

817 WASHINGTON STREET MARCH 25 2025

Ρ