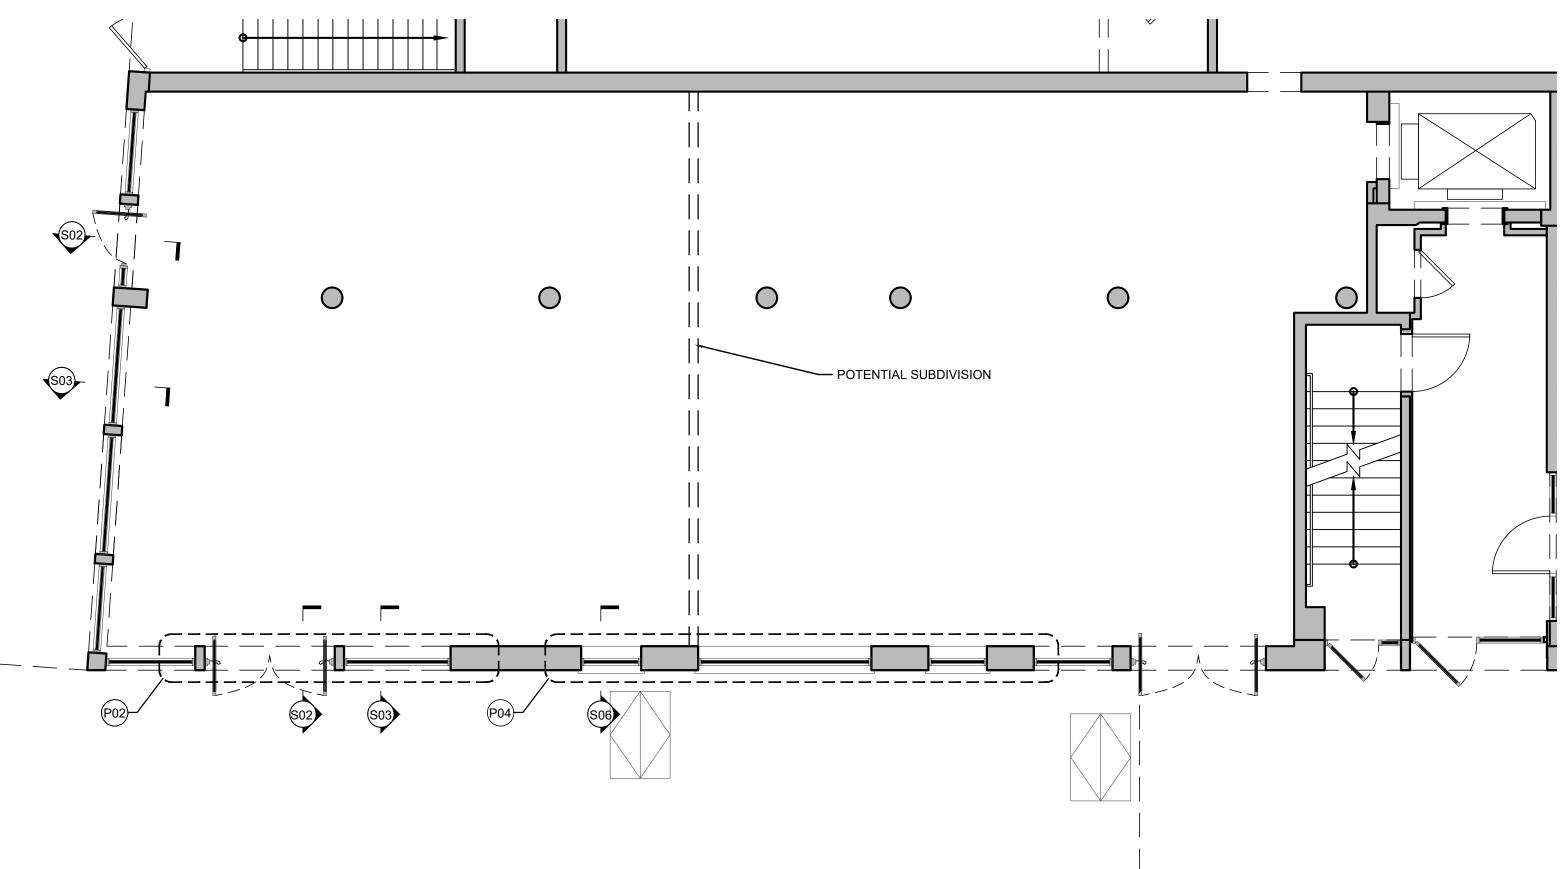

P+K GROUND FLOOR - EXISTING CONDITIONS 817 WASHINGTON STREET MARCH 25 2025

 $\bigoplus$ 

26

 $\bigoplus$ 

27

GROUND FLOOR - REVISED DESIGN 03/25/2025

817 WASHINGTON STREET MARCH 25 2025

Ρ

S

B

P04 PROPOSED PLAN DETAIL AT GANSEVOORT STREET WINDOW 3/8" = 1'-0"

Ρ Κ **MASONRY PLAN DETAILS** +**817 WASHINGTON STREET** S В MARCH 25 2025

Κ STOREFRONT SECTIONS AT HISTORIC MASONRY +

**817 WASHINGTON STREET** MARCH 25 2025