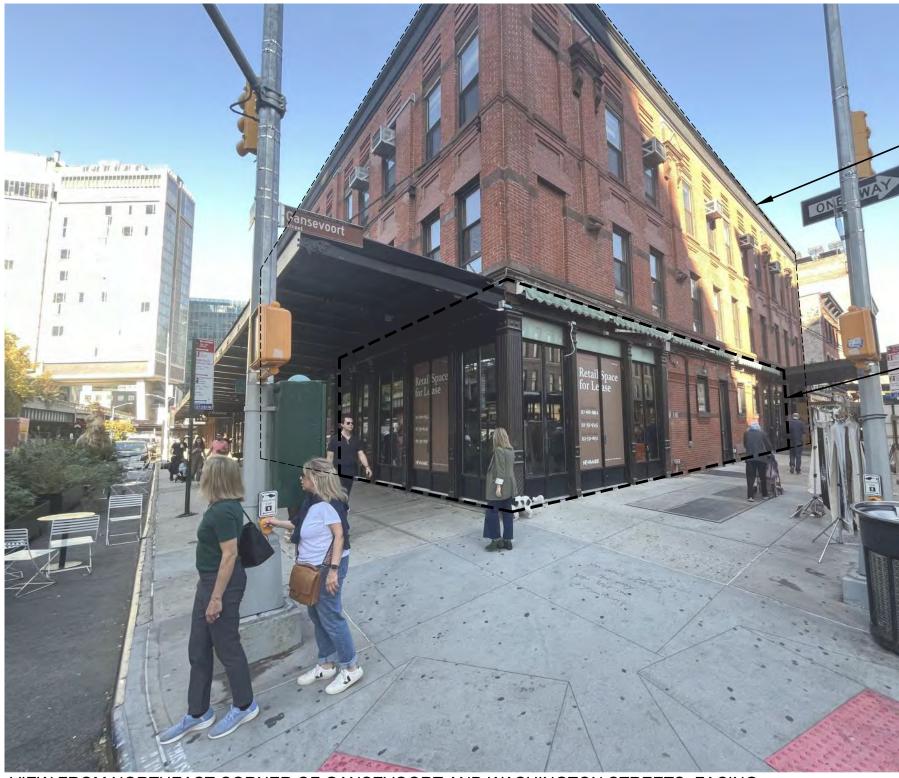

VIEW FROM HIGH LINE FACING EAST

PKEXISTING SITE PHOTOSSB817 WASHINGTON STREET<br/>MARCH 25 2025

SITE - 817-831 WASHINGTON STREET (71-73 GANSEVOORT STREET)

VIEW FROM NORTHEAST CORNER OF GANSEVOORT AND WASHINGTON STREETS, FACING NORTHEAST