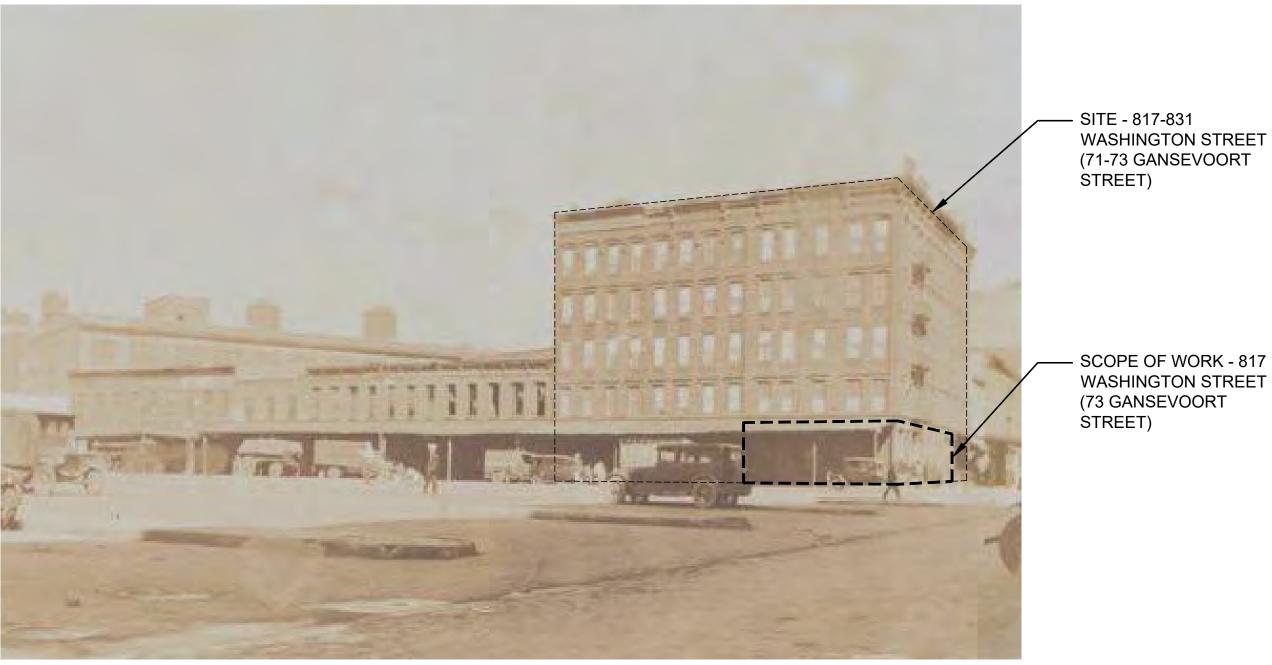

VIEW FROM GANSEVOORT STREET, FACING NORTHEAST (SITE ON RIGHT) - 1929 OR EARLIER

VIEW OF 823 WASHINGTON STREET, FACING EAST (821 WASHINGTON STREET ON FAR RIGHT) - 1940 OR EARLIER

SITE - 817-831 WASHINGTON STREET (71-73 GANSEVOORT STREET)