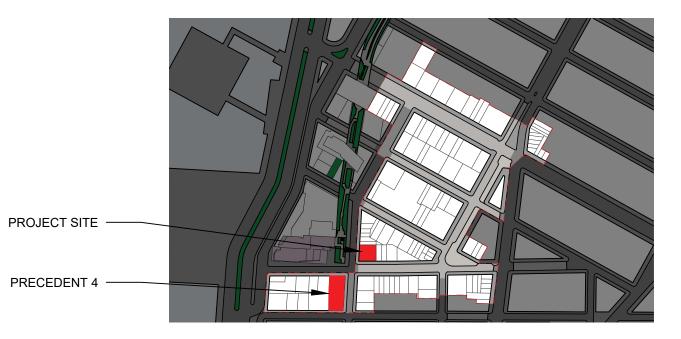

## Ρ Κ PRECEDENTS - 5 - 108 GANSEVOORT STREET **817 WASHINGTON STREET** S B MARCH 25 2025

2021

PKEXTERIOR VIEW 1 - EXISTINGSB817 WASHINGTON STREET<br/>MARCH 25 2025

PKEXTERIOR VIEW 1 - PROPOSEDSB817 WASHINGTON STREET<br/>MARCH 25 2025