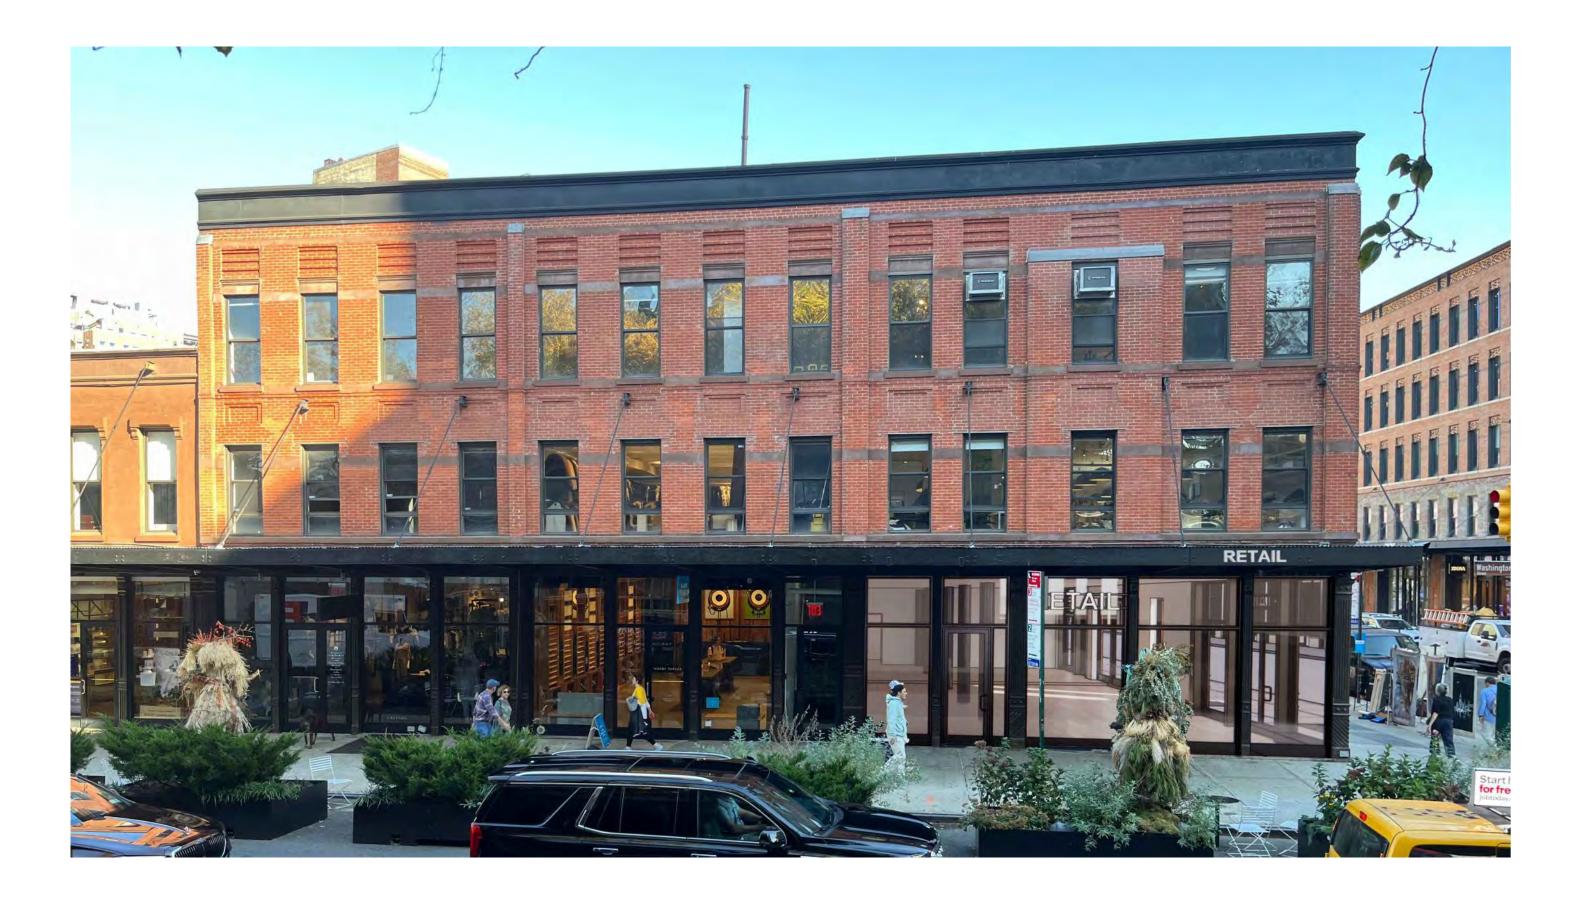

## Ρ Κ PRECEDENTS - 5 - 108 GANSEVOORT STREET **817 WASHINGTON STREET** S B MARCH 25 2025

2021

PKEXTERIOR VIEW 1 - EXISTINGSB817 WASHINGTON STREET<br/>MARCH 25 2025

PKEXTERIOR VIEW 1 - PROPOSEDSB817 WASHINGTON STREET<br/>MARCH 25 2025

PKEXTERIOR VIEW 2 - EXISTINGSB817 WASHINGTON STREET<br/>MARCH 25 2025

PKEXTERIOR VIEW 2 - PROPOSEDSB817 WASHINGTON STREET<br/>MARCH 25 2025

PKEXTERIOR VIEW 3 - EXISTINGSB817 WASHINGTON STREET<br/>MARCH 25 2025