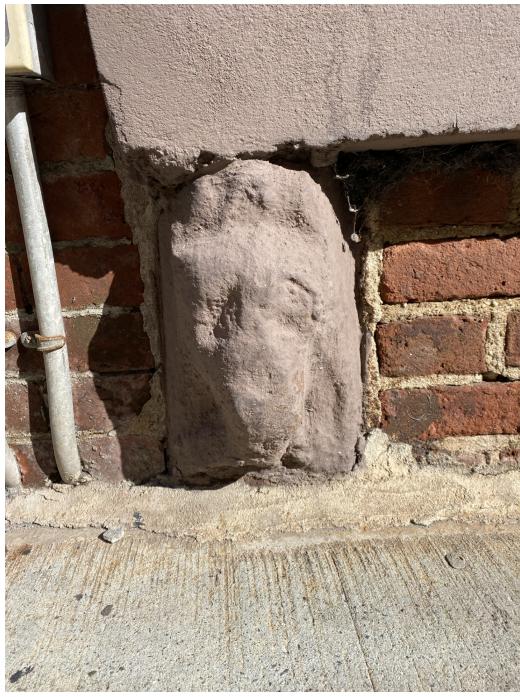

PKEXTERIOR VIEW 4 - EXISTINGSB817 WASHINGTON STREET<br/>MARCH 25 2025

PKEXTERIOR VIEW 4 - REVISED DESIGN 3/25/2025SB817 WASHINGTON STREET<br/>MARCH 25 2025

APPENDIX

CLOSE-UP OF BRACKET BELOW LINTEL

CLOSE-UP OF BRACKET BELOW LINTEL