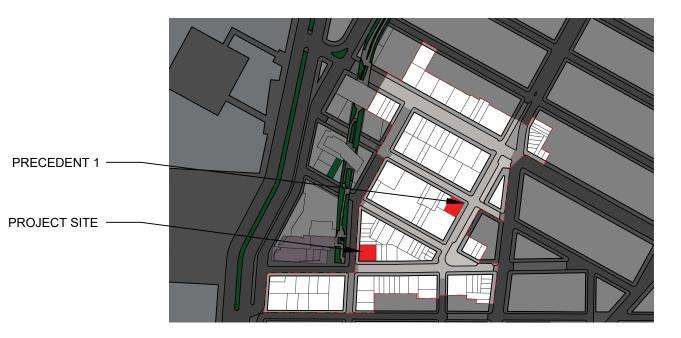

## Ρ Κ PRECEDENTS - 5 - 108 GANSEVOORT STREET **817 WASHINGTON STREET** S B MARCH 25 2025

2021

PKEXTERIOR VIEW 1 - EXISTINGSB817 WASHINGTON STREET<br/>MARCH 25 2025

PKEXTERIOR VIEW 1 - PROPOSEDSB817 WASHINGTON STREET<br/>MARCH 25 2025