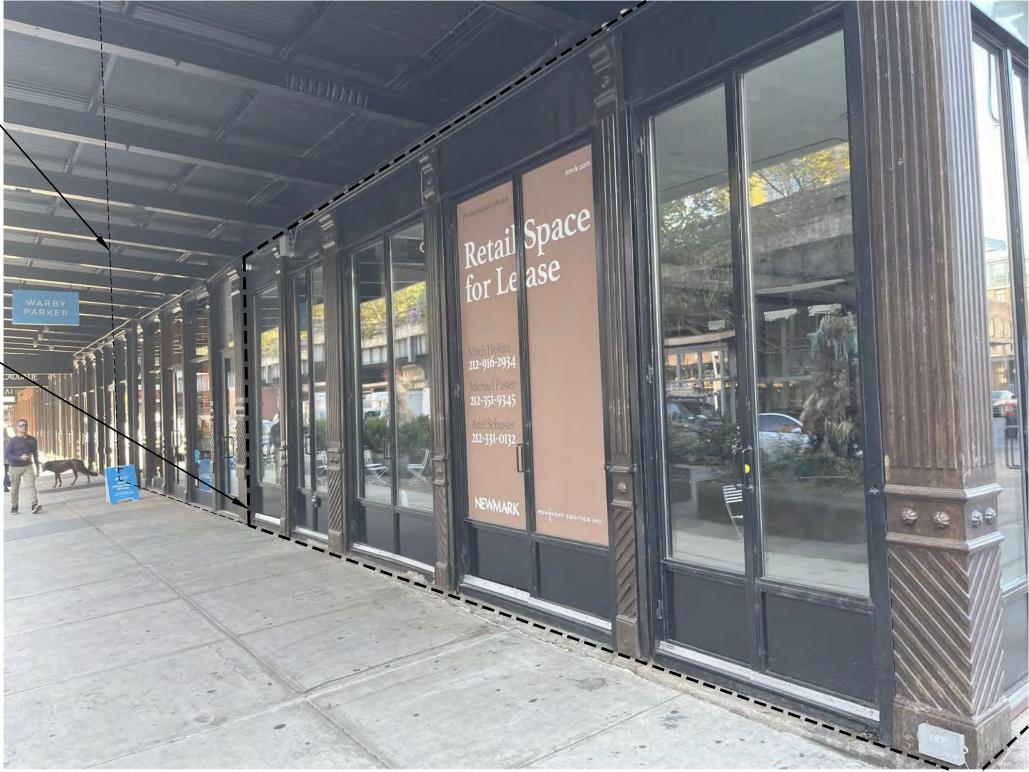

SITE - 817-831 WASHINGTON STREET (71-73 GANSEVOORT STREET)

SITE - 817-831 WASHINGTON STREET (71-73 GANSEVOORT STREET)

SCOPE OF WORK - 817 — WASHINGTON STREET (73 GANSEVOORT STREET)

VIEW FROM NORTHEAST CORNER OF GANSEVOORT AND WASHINGTON STREETS, FACING NORTHEAST