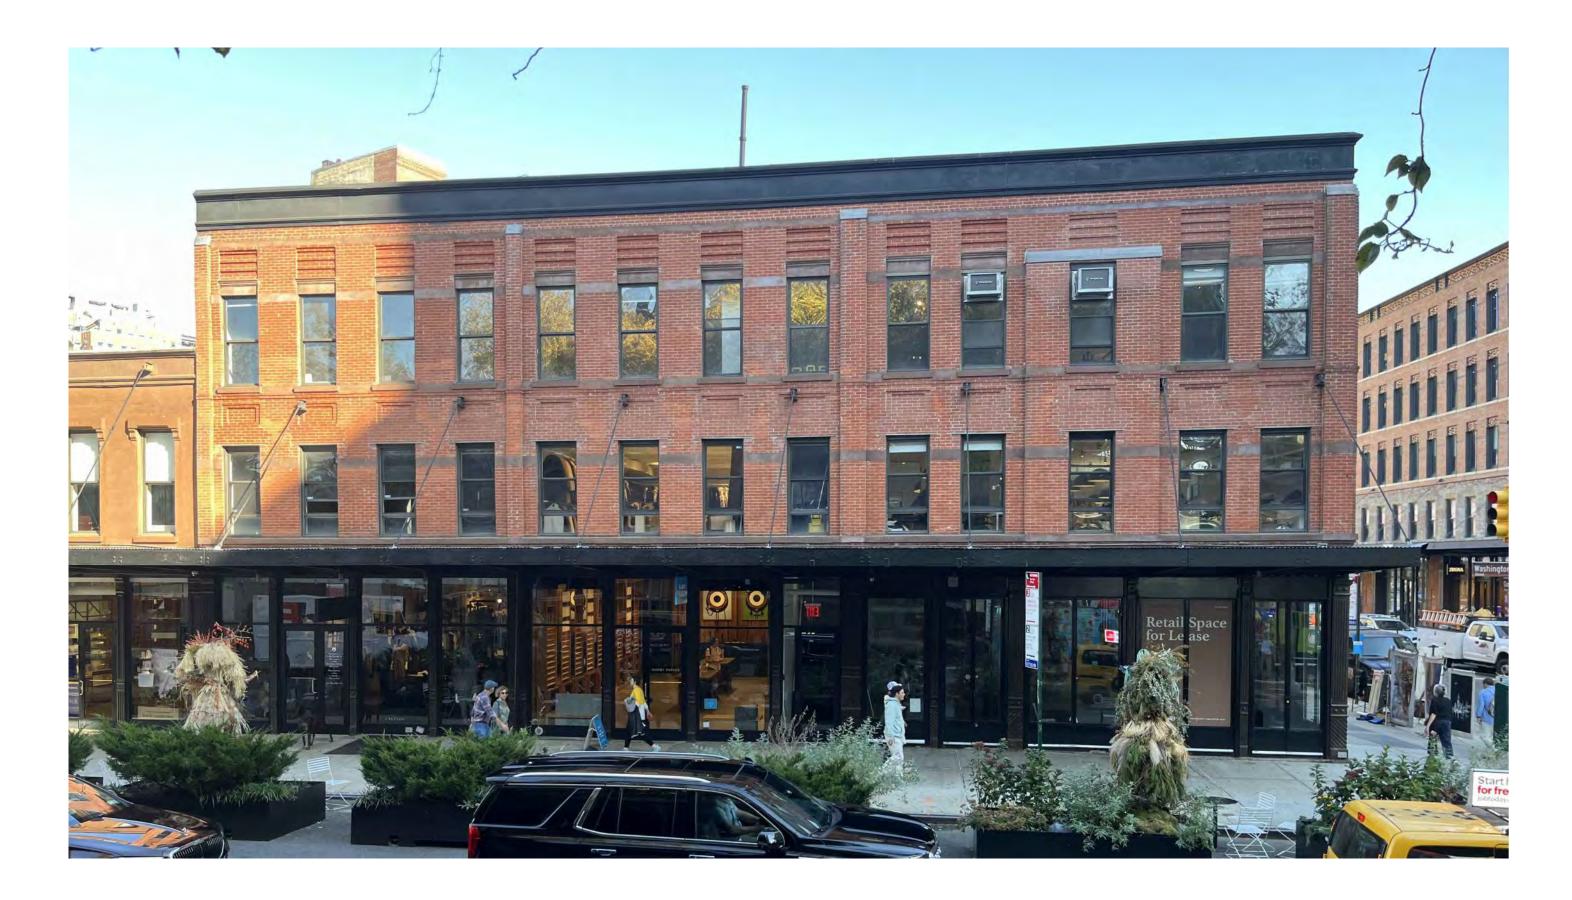

## Ρ Κ PRECEDENTS - 5 - 108 GANSEVOORT STREET **817 WASHINGTON STREET** S B MARCH 25 2025

2021

PKEXTERIOR VIEW 1 - EXISTINGSB817 WASHINGTON STREET<br/>MARCH 25 2025

PKEXTERIOR VIEW 1 - PROPOSEDSB817 WASHINGTON STREET<br/>MARCH 25 2025

PKEXTERIOR VIEW 2 - EXISTINGSB817 WASHINGTON STREET<br/>MARCH 25 2025

PKEXTERIOR VIEW 2 - PROPOSEDSB817 WASHINGTON STREET<br/>MARCH 25 2025

PKEXTERIOR VIEW 3 - EXISTINGSB817 WASHINGTON STREET<br/>MARCH 25 2025