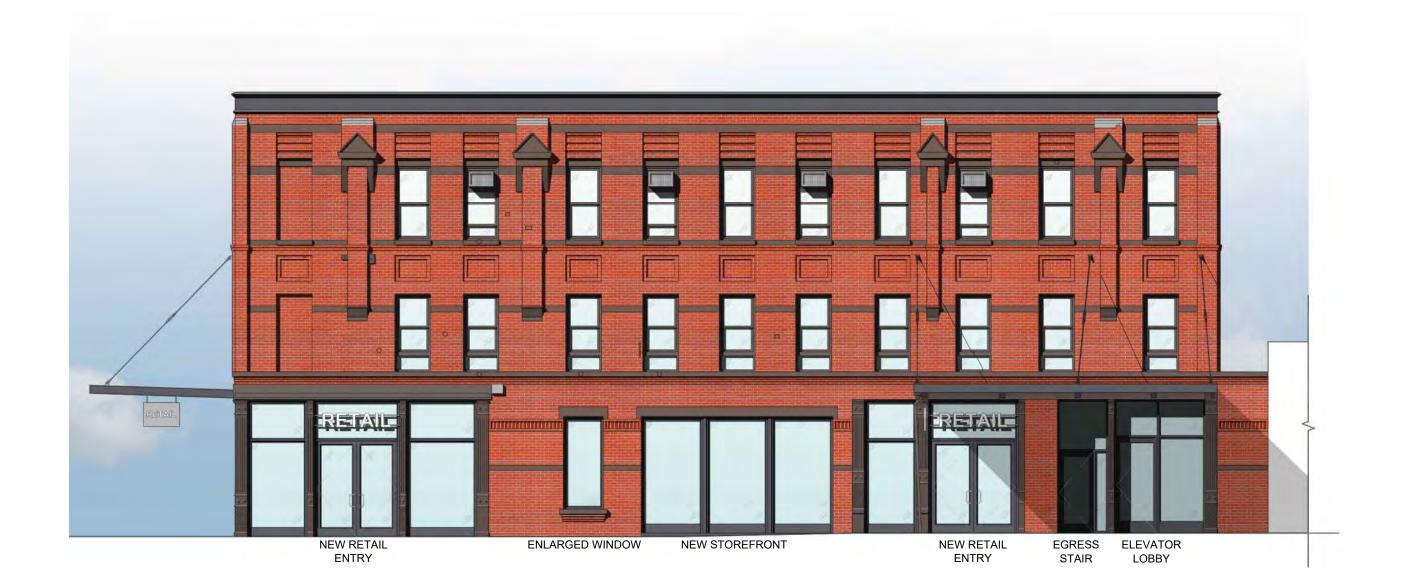

### WASHINGTON STREET ELEVATION - EXISTING

**WASHINGTON STREET ELEVATION - PROPOSED** 

P+K WHOLE-BLOCK ELEVATIONS SB 817 WASHINGTON STREET MARCH 25 2025