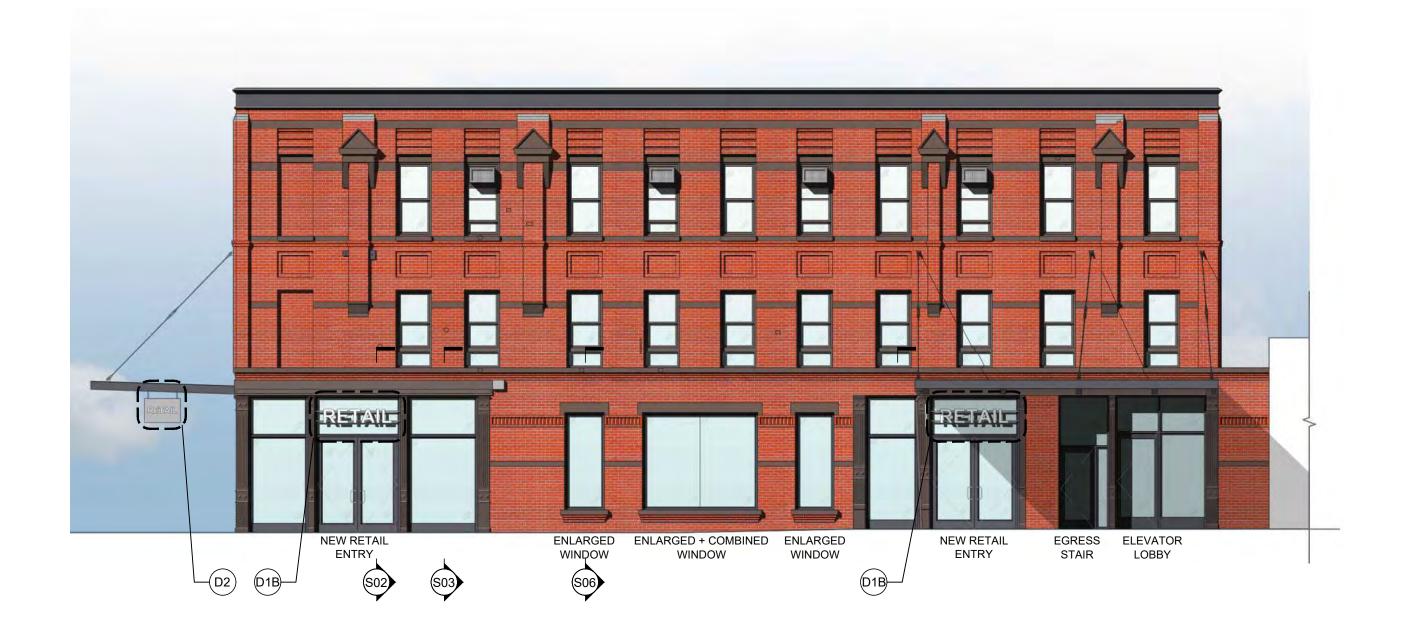

#### GANSEVOORT STREET ELEVATION - PROPOSED REVISED DESIGN 3/25/2025

WHOLE-BLOCK ELEVATIONS

Ρ

5

B

817 WASHINGTON STREET MARCH 25 2025

**3 NINTH AVENUE** 

**3 NINTH AVENUE** 