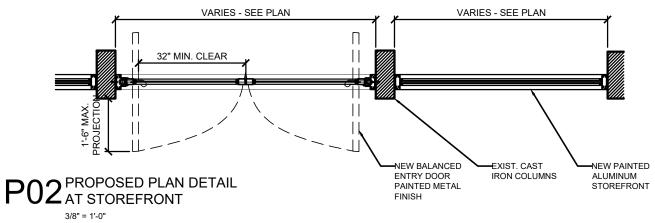

S

B

P04 PROPOSED PLAN DETAIL AT GANSEVOORT STREET WINDOW 3/8" = 1'-0"

Ρ Κ **MASONRY PLAN DETAILS** +**817 WASHINGTON STREET** S В MARCH 25 2025

Κ STOREFRONT SECTIONS AT HISTORIC MASONRY +

**817 WASHINGTON STREET** MARCH 25 2025