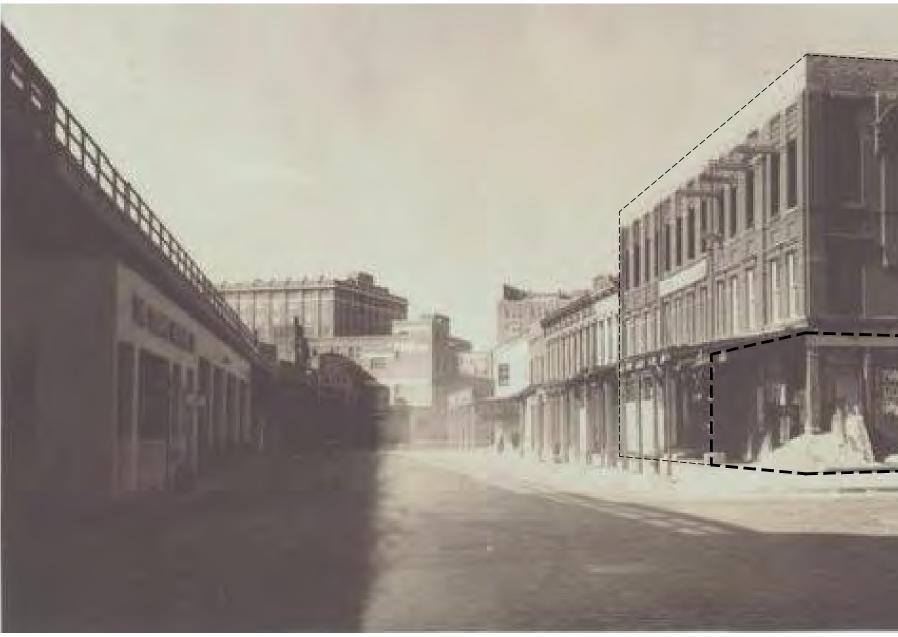

VIEW FROM GANSEVOORT STREET, FACING NORTHEAST (SITE ON RIGHT) - 1929 OR EARLIER

VIEW OF 823 WASHINGTON STREET, FACING EAST (821 WASHINGTON STREET ON FAR RIGHT) - 1940 OR EARLIER

SITE - 817-831 WASHINGTON STREET (71-73 GANSEVOORT STREET)

VIEW FROM INTERSECTION OF WASHINGTON AND GANSEVOORT STREETS, FACING NORTH (SITE IS ON FAR RIGHT) - C. 1940

SITE - 817-831 WASHINGTON STREET (71-73 GANSEVOORT STREET)

VIEW FROM INTERSECTION OF GANSEVOORT AND WASHINGTON STREETS, FACING NORTHWEST - C.1980