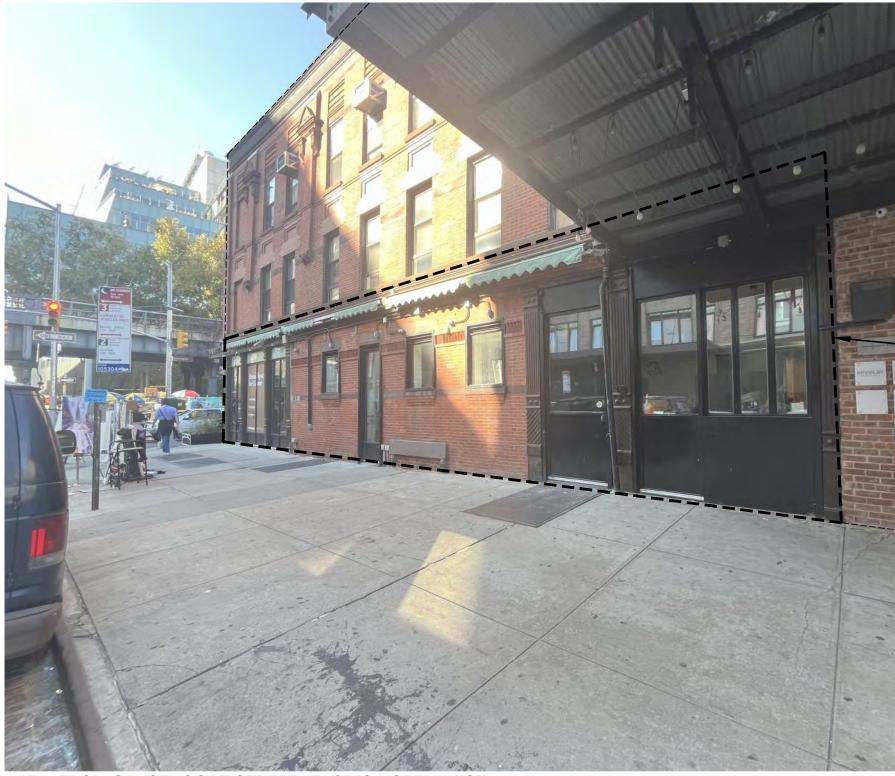

SITE - 817-831 WASHINGTON STREET (71-73 GANSEVOORT STREET)

SCOPE OF WORK - 817 WASHINGTON STREET (73 GANSEVOORT STREET)

6

VIEW FROM INTERSECTION OF GANSEVOORT AND WASHINGTON STREETS, FACING NORTHWEST - 2007