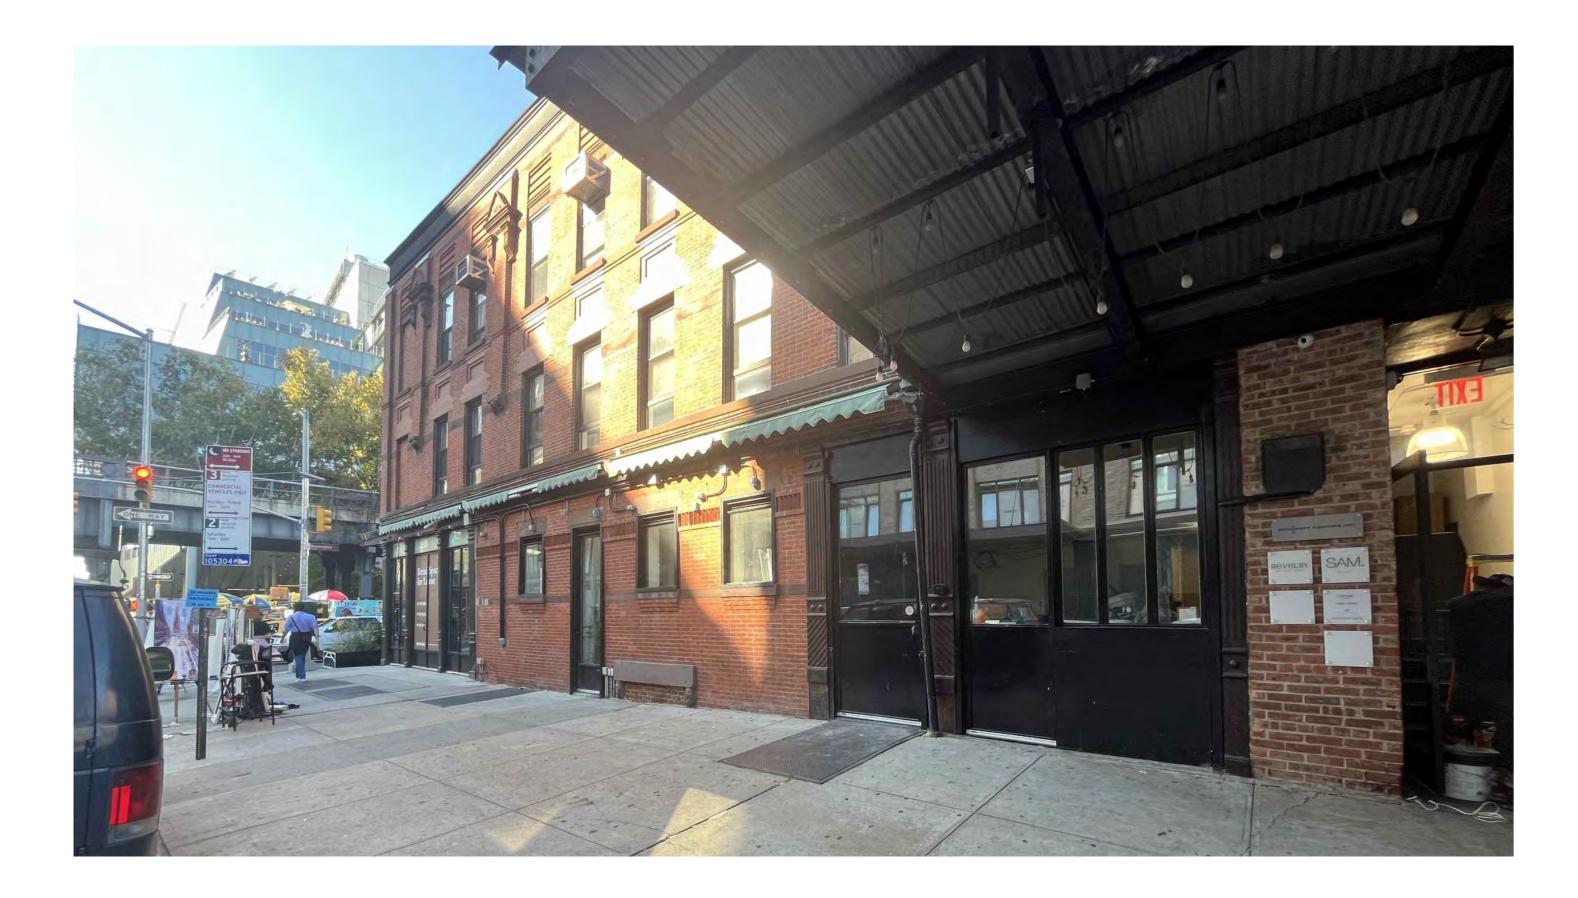

PKEXTERIOR VIEW 2 - EXISTINGSB817 WASHINGTON STREET<br/>MARCH 25 2025

PKEXTERIOR VIEW 2 - PROPOSEDSB817 WASHINGTON STREET<br/>MARCH 25 2025

PKEXTERIOR VIEW 3 - EXISTINGSB817 WASHINGTON STREET<br/>MARCH 25 2025

PKEXTERIOR VIEW 4 - EXISTINGSB817 WASHINGTON STREET<br/>MARCH 25 2025

PKEXTERIOR VIEW 4 - REVISED DESIGN 3/25/2025SB817 WASHINGTON STREET<br/>MARCH 25 2025

APPENDIX

CLOSE-UP OF BRACKET BELOW LINTEL

CLOSE-UP OF BRACKET BELOW LINTEL