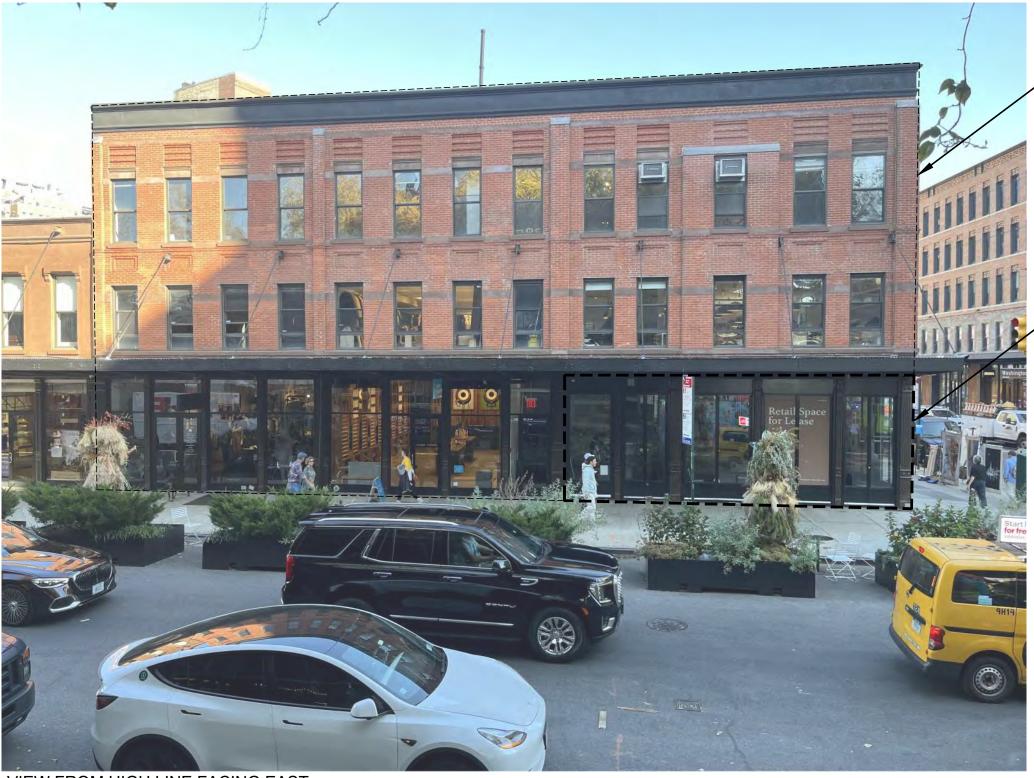

VIEW FROM HIGH LINE FACING EAST

PKEXISTING SITE PHOTOSSB817 WASHINGTON STREET<br/>MARCH 25 2025

SITE - 817-831 WASHINGTON STREET (71-73 GANSEVOORT STREET)

VIEW FROM NORTHEAST CORNER OF GANSEVOORT AND WASHINGTON STREETS, FACING NORTHEAST