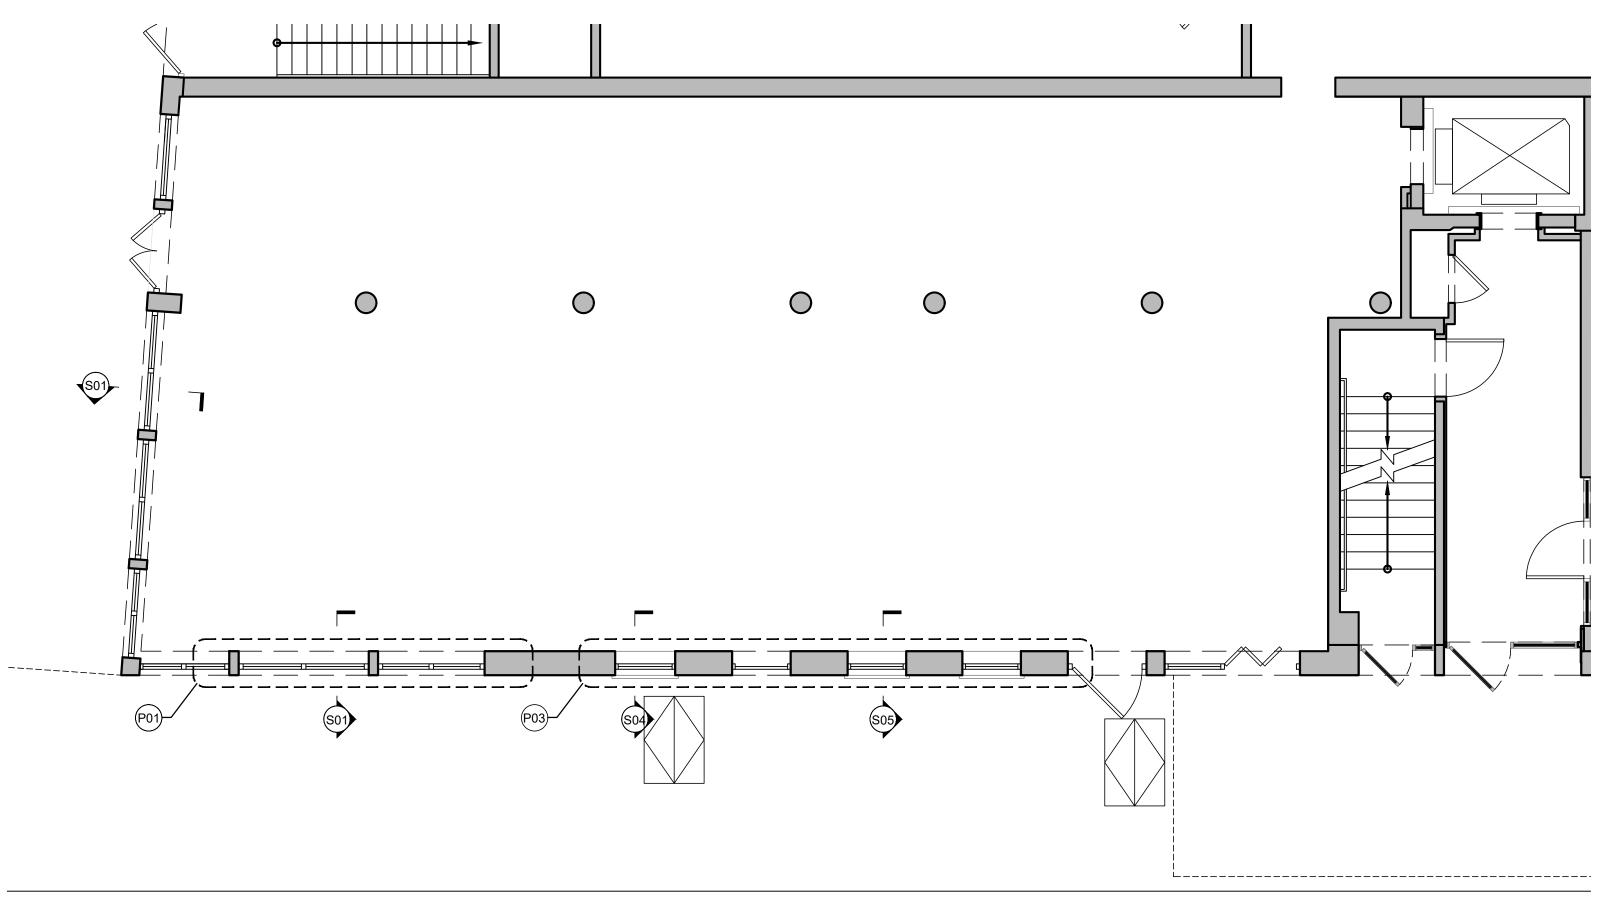

S

B

P04 PROPOSED PLAN DETAIL AT GANSEVOORT STREET WINDOW 3/8" = 1'-0"

Ρ Κ **MASONRY PLAN DETAILS** +**817 WASHINGTON STREET** S В MARCH 25 2025

Κ STOREFRONT SECTIONS AT HISTORIC MASONRY +

**817 WASHINGTON STREET** MARCH 25 2025