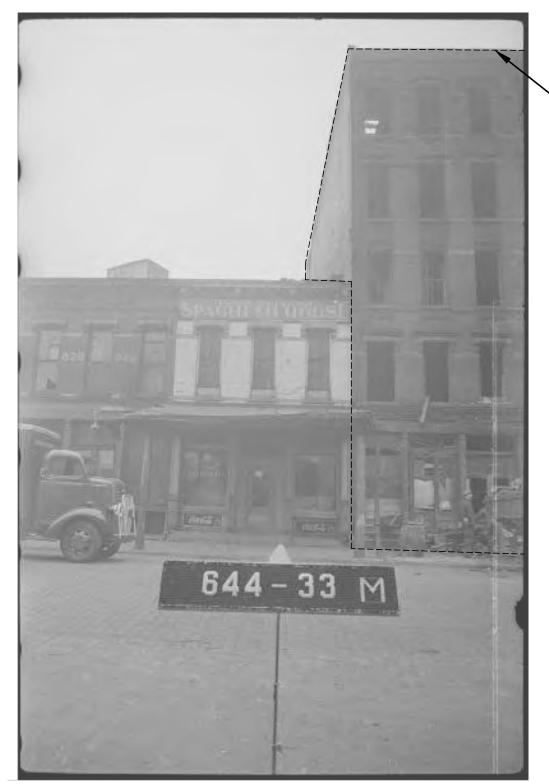

SITE - 817-831 WASHINGTON STREET (71-73 GANSEVOORT STREET)

SCOPE OF WORK - 817 WASHINGTON STREET (73 GANSEVOORT STREET)

6

VIEW FROM INTERSECTION OF GANSEVOORT AND WASHINGTON STREETS, FACING NORTHWEST - 2007