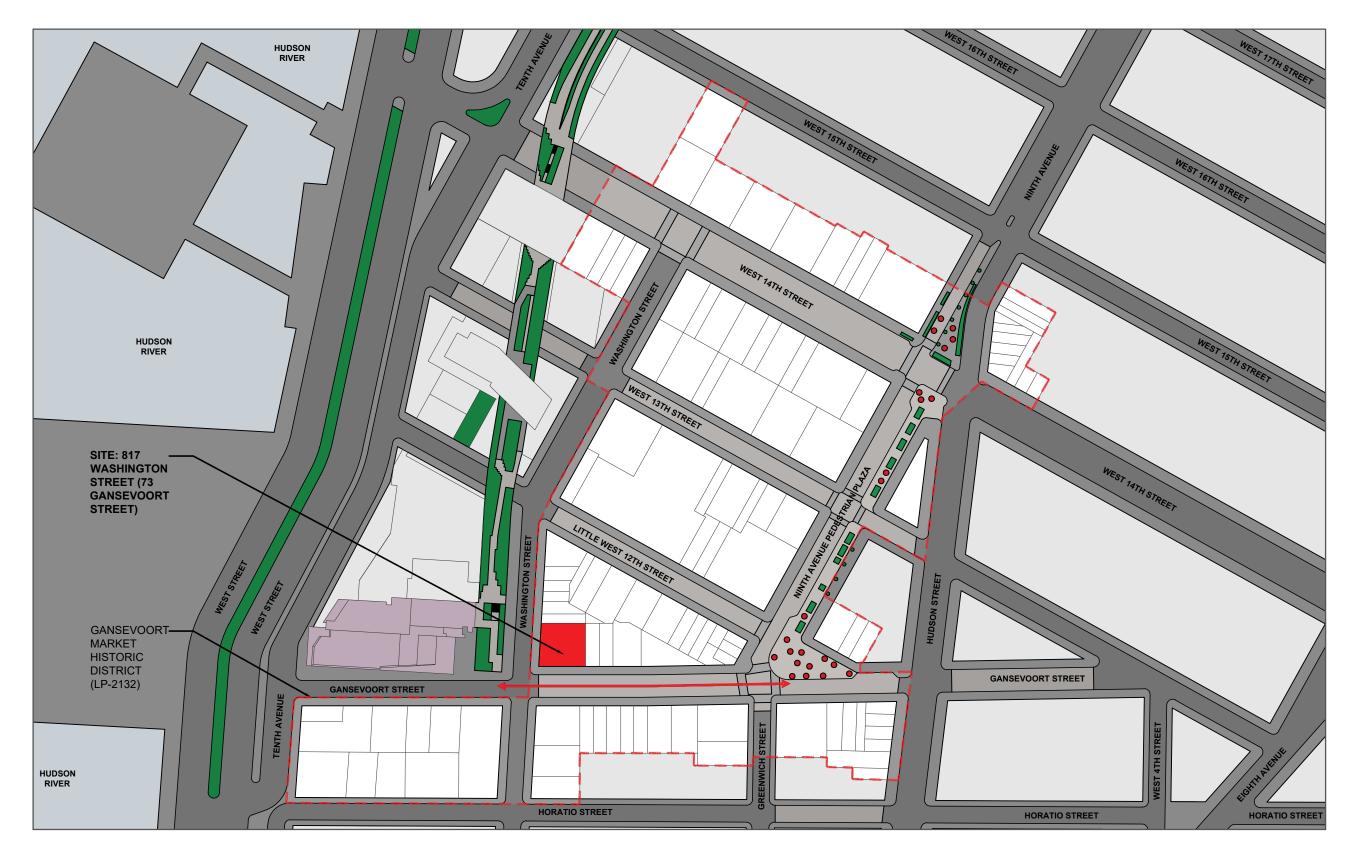

# 817 Washington Street – Greenwich Village Historic District **Borough of Manhattan**

Note: this is a Public Meeting item. No public testimony will be received today as the hearing on this item is closed.

## 817 Washington Street – Greenwich Village Historic District **Borough of Manhattan**

Note: this is a Public Meeting item. No public testimony will be received today as the hearing on this item is closed.