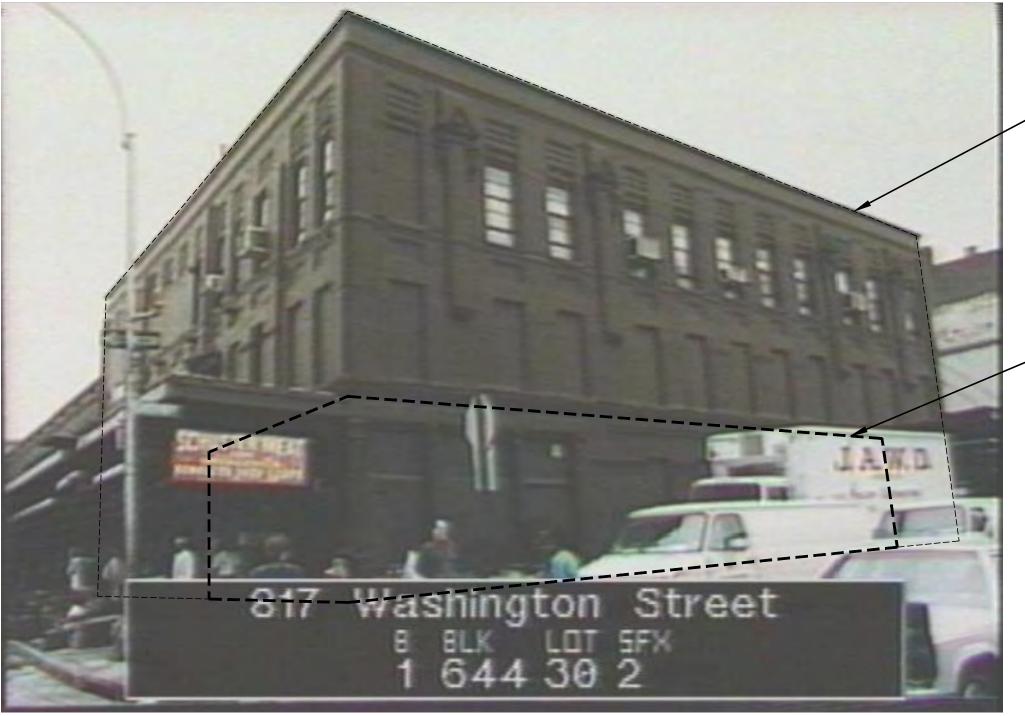

SITE - 817-831 WASHINGTON STREET (71-73 GANSEVOORT STREET)

SCOPE OF WORK - 817 WASHINGTON STREET (73 GANSEVOORT STREET)

6

VIEW FROM INTERSECTION OF GANSEVOORT AND WASHINGTON STREETS, FACING NORTHWEST - 2007

SITE - 817-831 WASHINGTON STREET (71-73 GANSEVOORT STREET)

SITE - 817-831 WASHINGTON STREET (71-73 GANSEVOORT STREET)

SCOPE OF WORK - 817 — WASHINGTON STREET (73 GANSEVOORT STREET)

VIEW FROM NORTHEAST CORNER OF GANSEVOORT AND WASHINGTON STREETS, FACING NORTHEAST