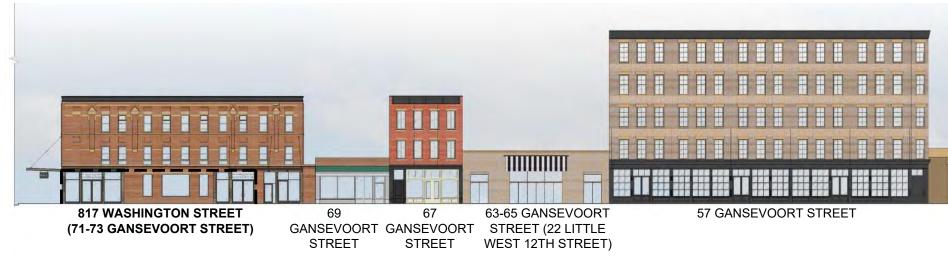

### WASHINGTON STREET ELEVATION - EXISTING

**WASHINGTON STREET ELEVATION - PROPOSED** 

P+K WHOLE-BLOCK ELEVATIONS SB 817 WASHINGTON STREET MARCH 25 2025

#### **GANSEVOORT STREET ELEVATION - EXISTING**

#### GANSEVOORT STREET ELEVATION - PROPOSED AT 3/4/2025 PUBLIC HEARING

#### GANSEVOORT STREET ELEVATION - PROPOSED REVISED DESIGN 3/25/2025

WHOLE-BLOCK ELEVATIONS

Ρ

5

B

817 WASHINGTON STREET MARCH 25 2025

**3 NINTH AVENUE** 

**3 NINTH AVENUE** 