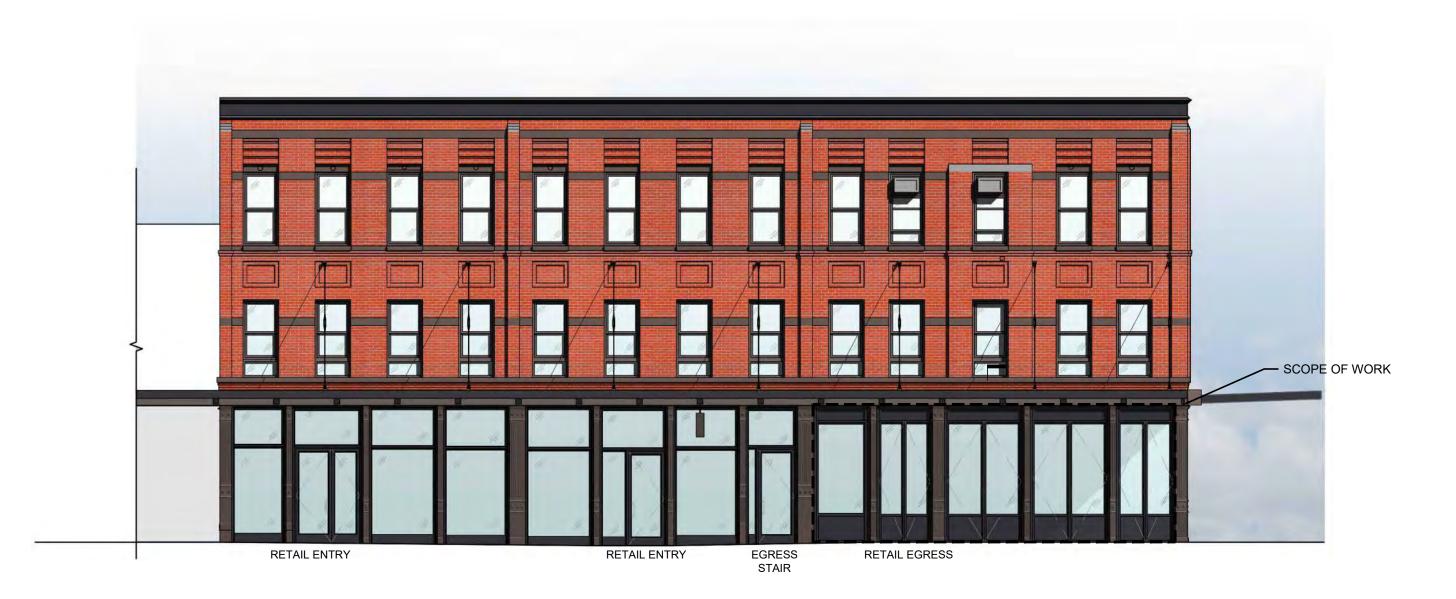

### WASHINGTON STREET ELEVATION - EXISTING

**WASHINGTON STREET ELEVATION - PROPOSED** 

P+K WHOLE-BLOCK ELEVATIONS SB 817 WASHINGTON STREET MARCH 25 2025