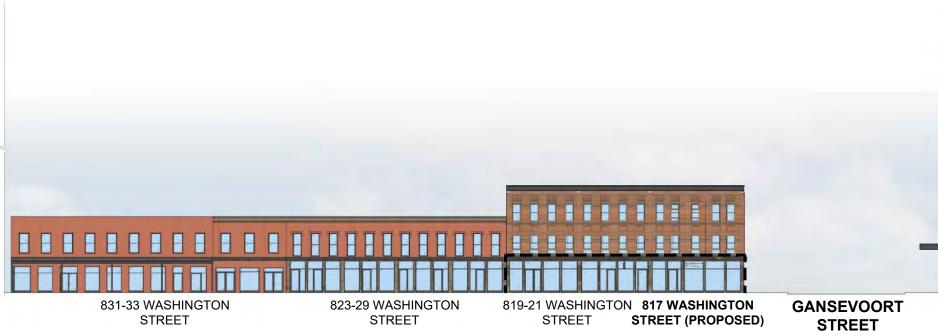

### WASHINGTON STREET ELEVATION - EXISTING

**WASHINGTON STREET ELEVATION - PROPOSED** 

P+K WHOLE-BLOCK ELEVATIONS SB 817 WASHINGTON STREET MARCH 25 2025