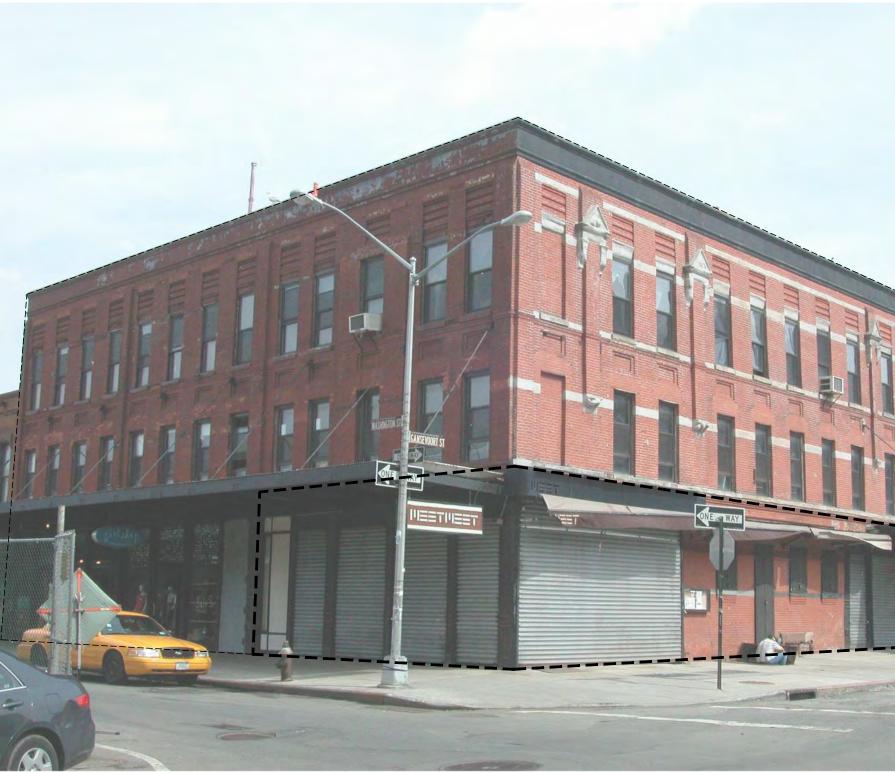

VIEW FROM HIGH LINE FACING EAST

PKEXISTING SITE PHOTOSSB817 WASHINGTON STREET<br/>MARCH 25 2025

SITE - 817-831 WASHINGTON STREET (71-73 GANSEVOORT STREET)

VIEW FROM NORTHEAST CORNER OF GANSEVOORT AND WASHINGTON STREETS, FACING NORTHEAST

PKEXISTING SITE PHOTOSSB817 WASHINGTON STREET<br/>MARCH 25 2025

VIEW FROM NORTHEAST CORNER OF GANSEVOORT AND WASHINGTON STREETS, FACING EAST

SITE - 817-831 WASHINGTON STREET (71-73 GANSEVOORT STREET)

VIEW FROM GANSEVOORT STREET, FACING NORTHWEST