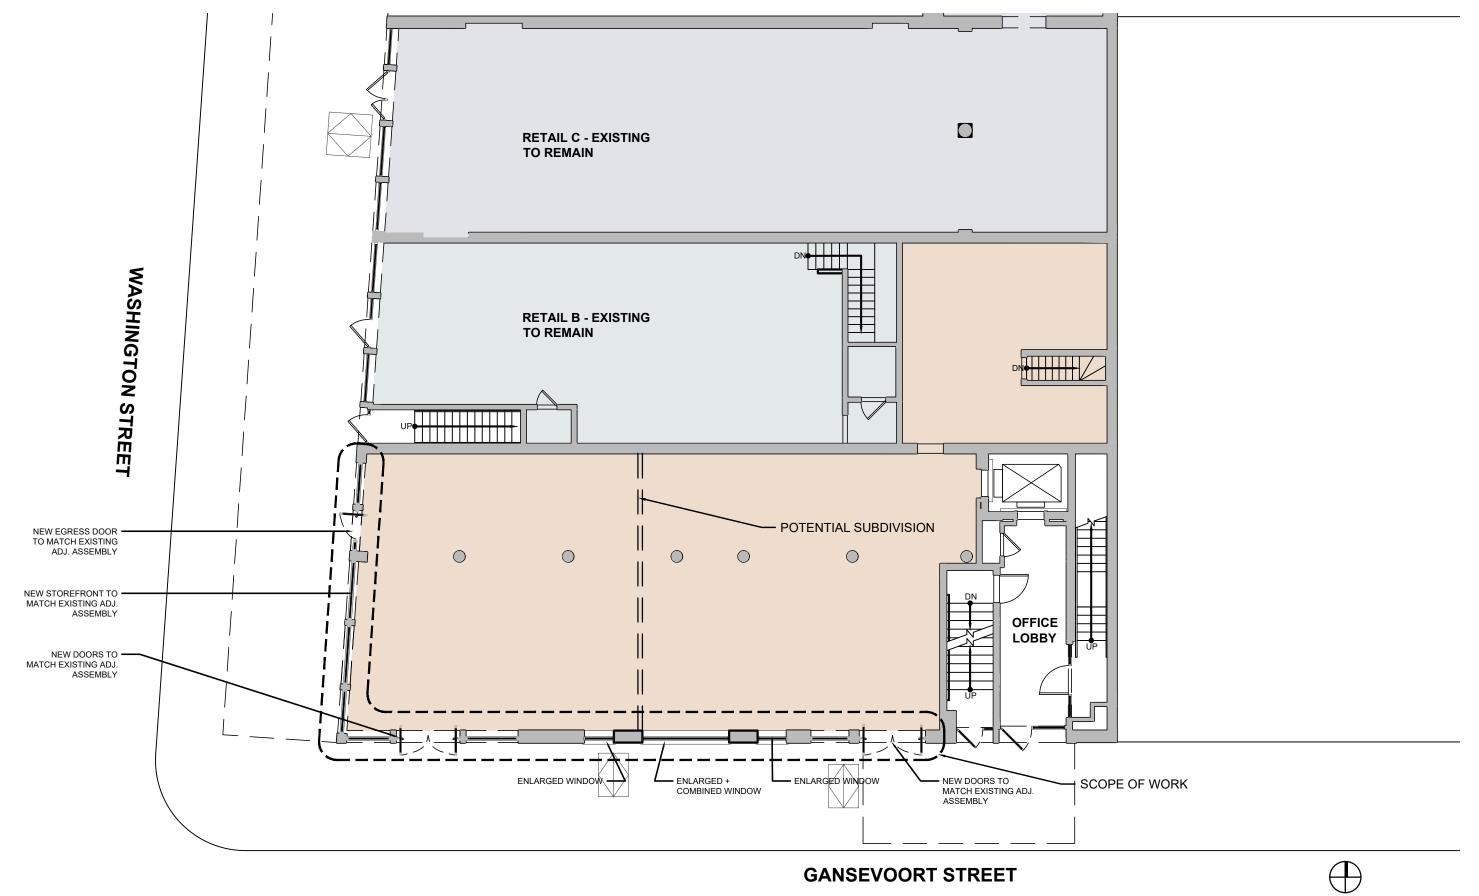

P+K GROUND FLOOR - EXISTING CONDITIONS 817 WASHINGTON STREET MARCH 25 2025

 $\bigoplus$ 

26

 $\bigoplus$ 

27

GROUND FLOOR - REVISED DESIGN 03/25/2025

817 WASHINGTON STREET MARCH 25 2025

Ρ