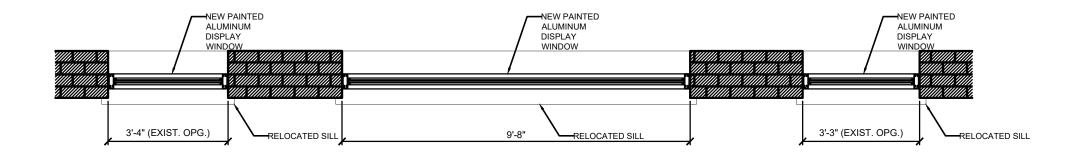

S01

817 WASHINGTON STREET MARCH 25 2025

+

В

S

P+K SB B GANSEVOORT STREET ELEVATION - EXISTING 817 WASHINGTON STREET MARCH 25 2025

**GANSEVOORT STREET** 

**GANSEVOORT STREET** 

S

B

P04 PROPOSED PLAN DETAIL AT GANSEVOORT STREET WINDOW 3/8" = 1'-0"

Ρ Κ **MASONRY PLAN DETAILS** +**817 WASHINGTON STREET** S В MARCH 25 2025

Κ STOREFRONT SECTIONS AT HISTORIC MASONRY +

**817 WASHINGTON STREET** MARCH 25 2025