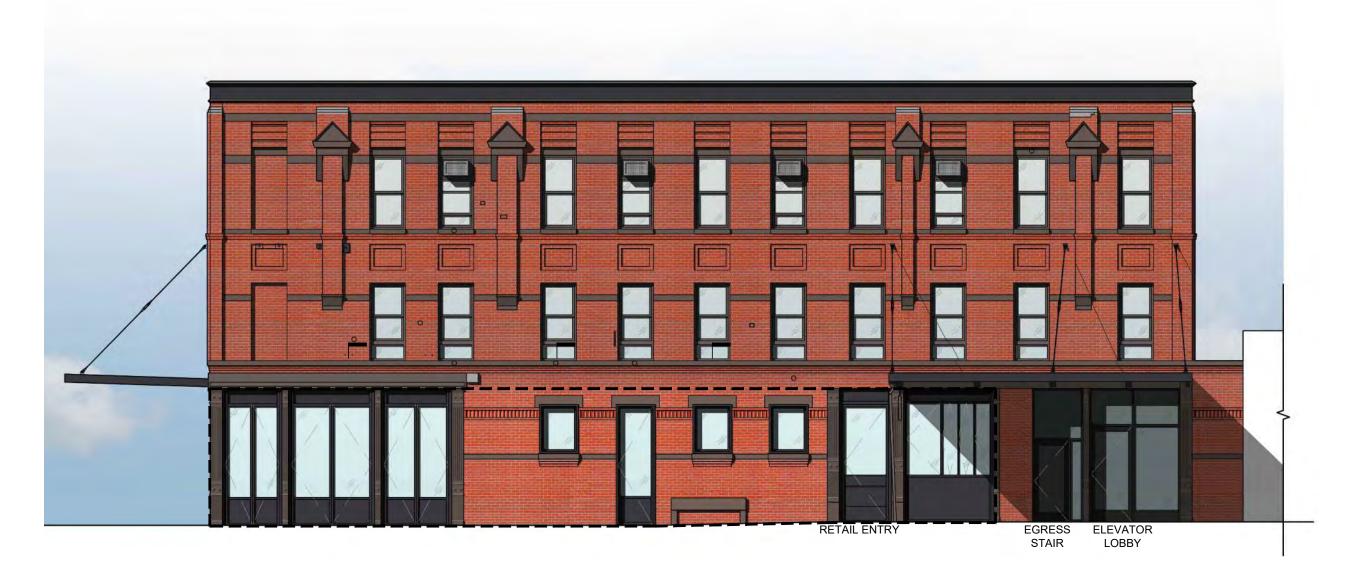

### WASHINGTON STREET ELEVATION - EXISTING

**WASHINGTON STREET ELEVATION - PROPOSED** 

P+K WHOLE-BLOCK ELEVATIONS SB 817 WASHINGTON STREET MARCH 25 2025