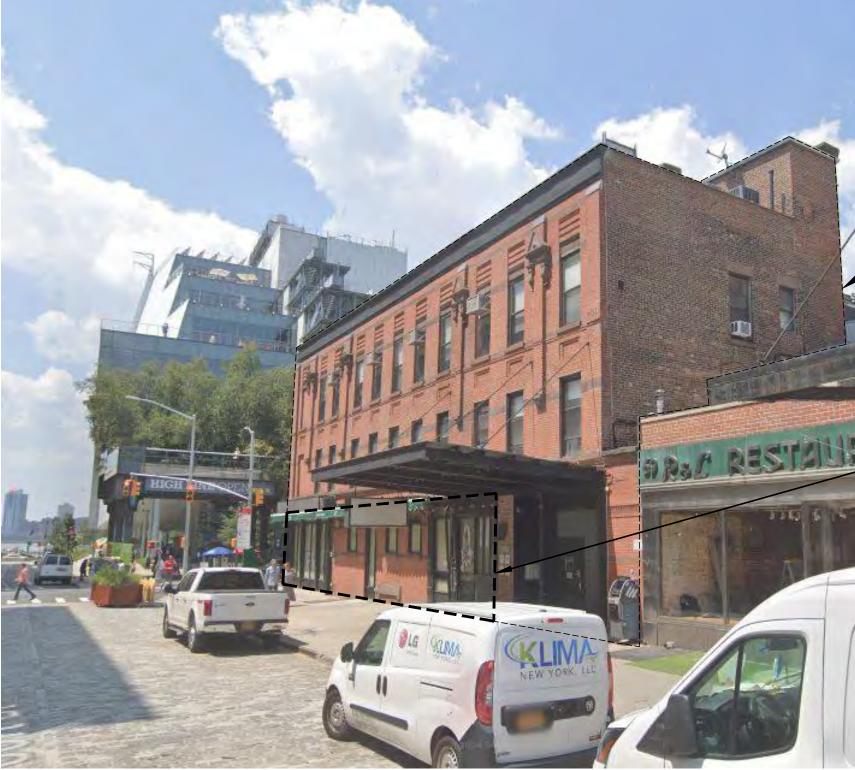

PKEXISTING SITE PHOTOSSB817 WASHINGTON STREET<br/>MARCH 25 2025

SCOPE OF WORK - 817 WASHINGTON STREET (73 GANSEVOORT STREET)

SITE - 817-831 WASHINGTON STREET (71-73 GANSEVOORT STREET)

LINTEL BELOW EXISTING SILLS AT GANSEVOORT STREET

EXISTING SILL CORBELLING AT GANSEVOORT STREET

Κ Ρ EXISTING SITE PHOTOS **817 WASHINGTON STREET** B S MARCH 25 2025

EXISTING SAWTOOTH DETAIL AT GANSEVOORT STREET