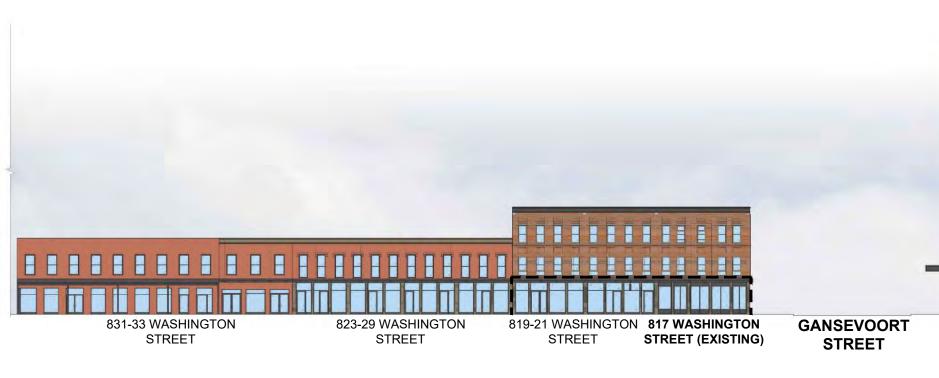

### WASHINGTON STREET ELEVATION - EXISTING

**WASHINGTON STREET ELEVATION - PROPOSED** 

P+K WHOLE-BLOCK ELEVATIONS SB 817 WASHINGTON STREET MARCH 25 2025