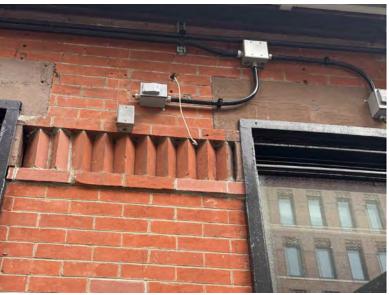

EXISTING SILL CORBELLING AT GANSEVOORT STREET

Κ Ρ EXISTING SITE PHOTOS **817 WASHINGTON STREET** B S MARCH 25 2025

EXISTING SAWTOOTH DETAIL AT GANSEVOORT STREET