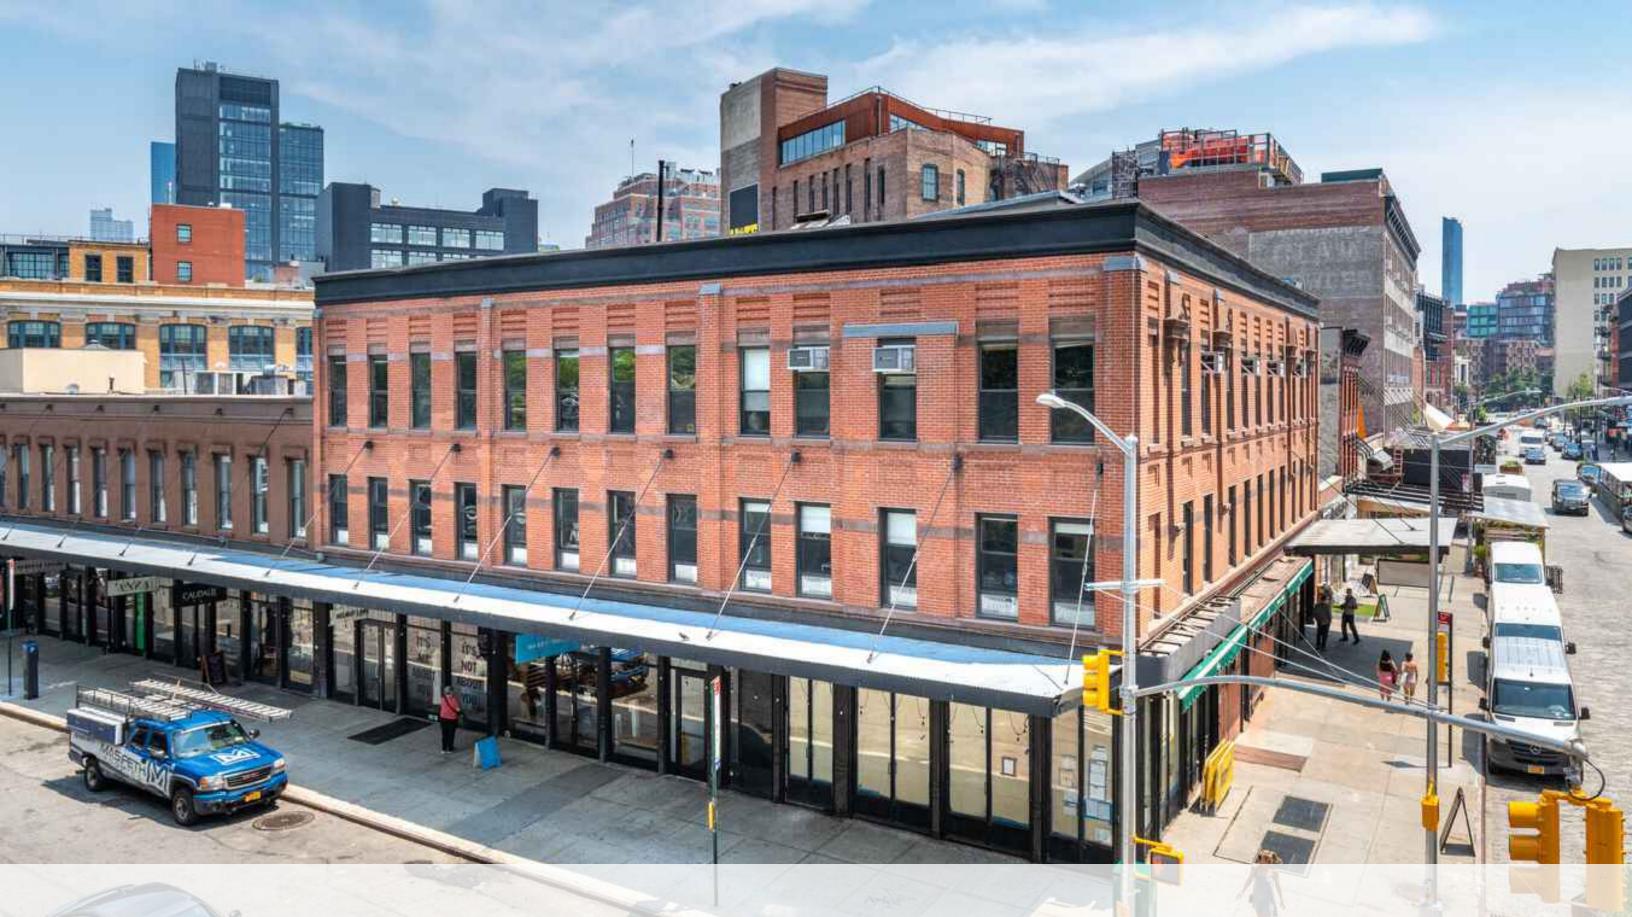

# 817 Washington Street – Greenwich Village Historic District **Borough of Manhattan**

Note: this is a Public Meeting item. No public testimony will be received today as the hearing on this item is closed.

VIEW FROM GANSEVOORT STREET, FACING NORTHEAST (SITE ON RIGHT) - 1929 OR EARLIER

VIEW OF 823 WASHINGTON STREET, FACING EAST (821 WASHINGTON STREET ON FAR RIGHT) - 1940 OR EARLIER

SITE - 817-831 WASHINGTON STREET (71-73 GANSEVOORT STREET)

VIEW FROM INTERSECTION OF WASHINGTON AND GANSEVOORT STREETS, FACING NORTH (SITE IS ON FAR RIGHT) - C. 1940

SITE - 817-831 WASHINGTON STREET (71-73 GANSEVOORT STREET)

VIEW FROM INTERSECTION OF GANSEVOORT AND WASHINGTON STREETS, FACING NORTHWEST - C.1980

SITE - 817-831 WASHINGTON STREET (71-73 GANSEVOORT STREET)

SCOPE OF WORK - 817 WASHINGTON STREET (73 GANSEVOORT STREET)

6

VIEW FROM INTERSECTION OF GANSEVOORT AND WASHINGTON STREETS, FACING NORTHWEST - 2007

VIEW FROM HIGH LINE FACING EAST

PKEXISTING SITE PHOTOSSB817 WASHINGTON STREET<br/>MARCH 25 2025

SITE - 817-831 WASHINGTON STREET (71-73 GANSEVOORT STREET)

VIEW FROM NORTHEAST CORNER OF GANSEVOORT AND WASHINGTON STREETS, FACING NORTHEAST

SITE - 817-831 WASHINGTON STREET (71-73 GANSEVOORT STREET)

SITE - 817-831 WASHINGTON STREET (71-73 GANSEVOORT STREET)

SCOPE OF WORK - 817 — WASHINGTON STREET (73 GANSEVOORT STREET)

VIEW FROM NORTHEAST CORNER OF GANSEVOORT AND WASHINGTON STREETS, FACING NORTHEAST

PKEXISTING SITE PHOTOSSB817 WASHINGTON STREET<br/>MARCH 25 2025

VIEW FROM NORTHEAST CORNER OF GANSEVOORT AND WASHINGTON STREETS, FACING EAST

SITE - 817-831 WASHINGTON STREET (71-73 GANSEVOORT STREET)

VIEW FROM GANSEVOORT STREET, FACING NORTHWEST

SITE - 817-831 WASHINGTON STREET (71-73 GANSEVOORT STREET)

VIEW FROM GANSEVOORT STREET FACING NORTHWEST

SITE - 817-831 WASHINGTON STREET (71-73 GANSEVOORT STREET)

VIEW FROM GANSEVOORT STREET FACING NORTH

PKEXISTING SITE PHOTOSSB817 WASHINGTON STREET<br/>MARCH 25 2025

SCOPE OF WORK - 817 WASHINGTON STREET (73 GANSEVOORT STREET)

SITE - 817-831 WASHINGTON STREET (71-73 GANSEVOORT STREET)

LINTEL BELOW EXISTING SILLS AT GANSEVOORT STREET

EXISTING SILL CORBELLING AT GANSEVOORT STREET

Κ Ρ EXISTING SITE PHOTOS **817 WASHINGTON STREET** B S MARCH 25 2025

EXISTING SAWTOOTH DETAIL AT GANSEVOORT STREET