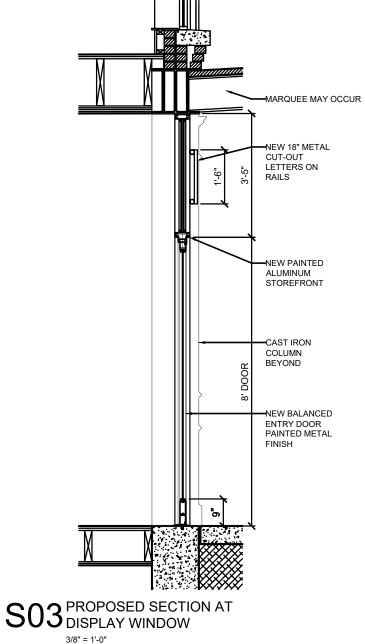

S

B

P04 PROPOSED PLAN DETAIL AT GANSEVOORT STREET WINDOW 3/8" = 1'-0"

Ρ Κ **MASONRY PLAN DETAILS** +**817 WASHINGTON STREET** S В MARCH 25 2025

Κ STOREFRONT SECTIONS AT HISTORIC MASONRY +

**817 WASHINGTON STREET** MARCH 25 2025