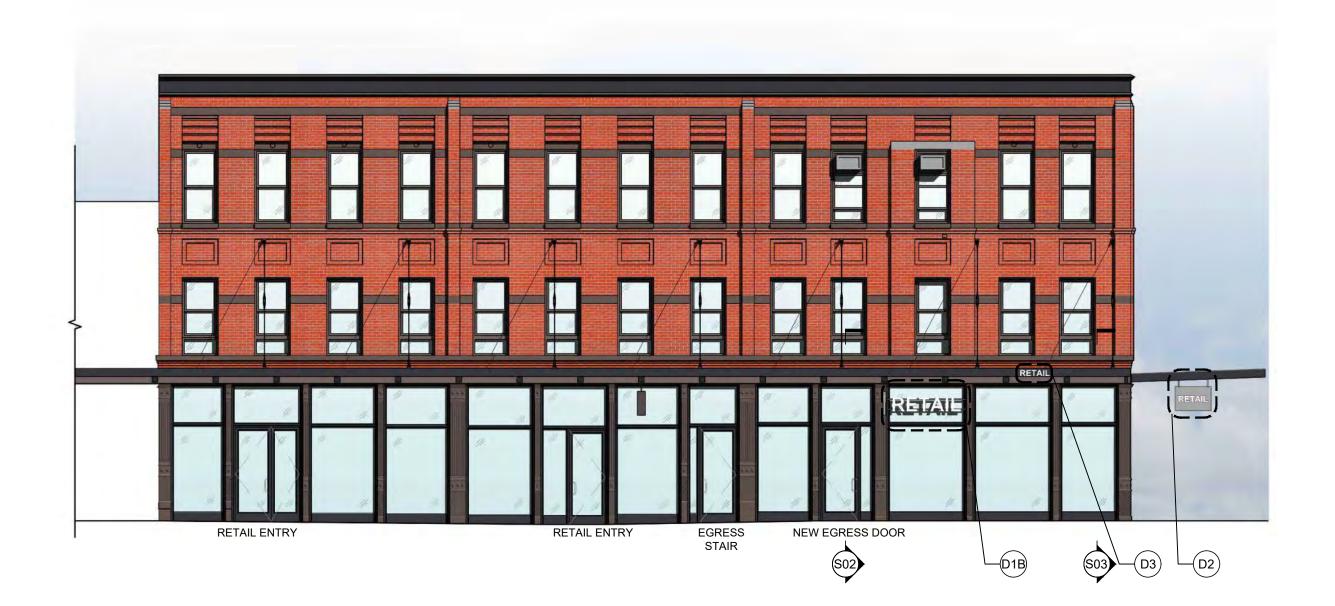

### WASHINGTON STREET ELEVATION - EXISTING

**WASHINGTON STREET ELEVATION - PROPOSED** 

P+K WHOLE-BLOCK ELEVATIONS SB 817 WASHINGTON STREET MARCH 25 2025