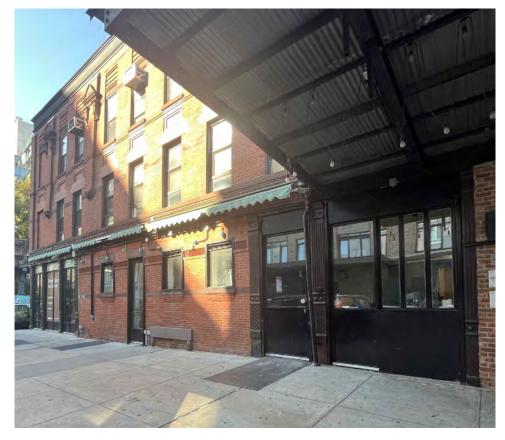

VIEW FROM HIGH LINE FACING EAST

PKEXISTING SITE PHOTOSSB817 WASHINGTON STREET<br/>MARCH 25 2025

SITE - 817-831 WASHINGTON STREET (71-73 GANSEVOORT STREET)

VIEW FROM NORTHEAST CORNER OF GANSEVOORT AND WASHINGTON STREETS, FACING NORTHEAST

SITE - 817-831 WASHINGTON STREET (71-73 GANSEVOORT STREET)

SITE - 817-831 WASHINGTON STREET (71-73 GANSEVOORT STREET)

SCOPE OF WORK - 817 — WASHINGTON STREET (73 GANSEVOORT STREET)

VIEW FROM NORTHEAST CORNER OF GANSEVOORT AND WASHINGTON STREETS, FACING NORTHEAST

PKEXISTING SITE PHOTOSSB817 WASHINGTON STREET<br/>MARCH 25 2025

VIEW FROM NORTHEAST CORNER OF GANSEVOORT AND WASHINGTON STREETS, FACING EAST

SITE - 817-831 WASHINGTON STREET (71-73 GANSEVOORT STREET)

VIEW FROM GANSEVOORT STREET, FACING NORTHWEST

SITE - 817-831 WASHINGTON STREET (71-73 GANSEVOORT STREET)

VIEW FROM GANSEVOORT STREET FACING NORTHWEST

SITE - 817-831 WASHINGTON STREET (71-73 GANSEVOORT STREET)

VIEW FROM GANSEVOORT STREET FACING NORTH

PKEXISTING SITE PHOTOSSB817 WASHINGTON STREET<br/>MARCH 25 2025

SCOPE OF WORK - 817 WASHINGTON STREET (73 GANSEVOORT STREET)

SITE - 817-831 WASHINGTON STREET (71-73 GANSEVOORT STREET)

LINTEL BELOW EXISTING SILLS AT GANSEVOORT STREET

EXISTING SILL CORBELLING AT GANSEVOORT STREET

Κ Ρ EXISTING SITE PHOTOS **817 WASHINGTON STREET** B S MARCH 25 2025

EXISTING SAWTOOTH DETAIL AT GANSEVOORT STREET