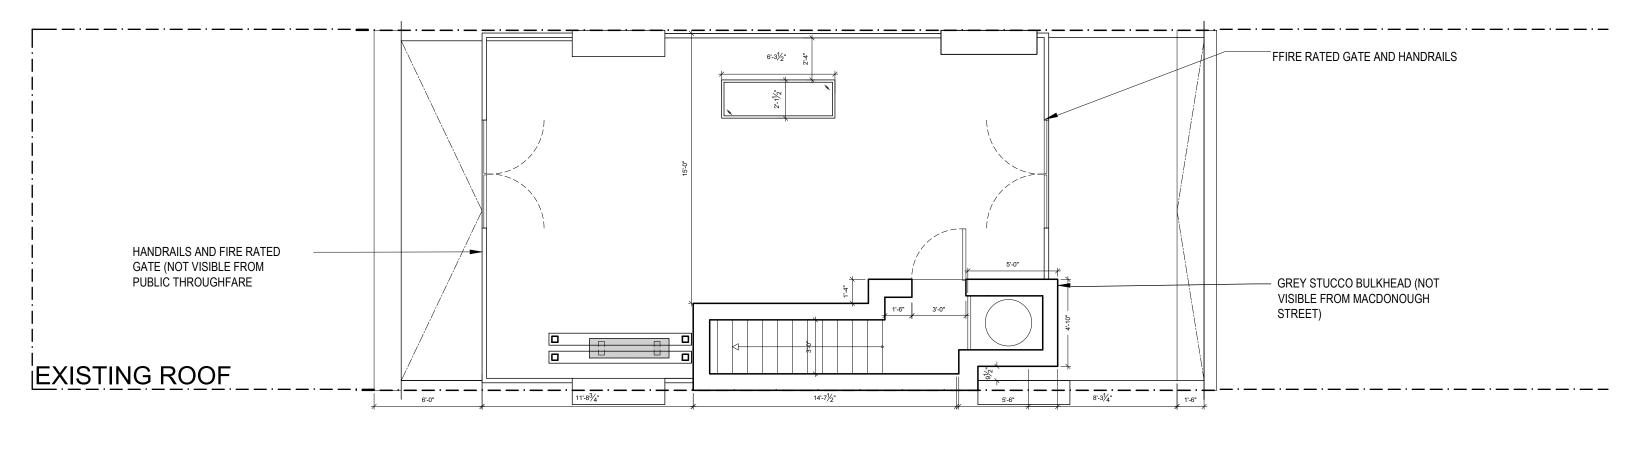

SCALE: <sup>3</sup>/<sub>16</sub>" = 1'

SARAH JEFFERYS DESIGN 611 BROADWAY SUITE 424 NEW YORK NY 10012 T:212.625.1450

- GREY STUCCO BULKHEAD (NOT VISIBLE FROM MACDONOUGH STREET)

## LIN/McPHERSON RESIDENCE - 348 MACDONOUGH

42" TALL HANDRAILS AND FIRE RATED GATE (NOT VISIBLE FROM PUBLIC THOROUGHFARE)

## SCALE: <sup>1</sup>/<sub>16</sub>" = 1'

SARAH JEFFERYS DESIGN 611 BROADWAY SUITE 424 NEW YORK NY 10012 T:212.625.1450