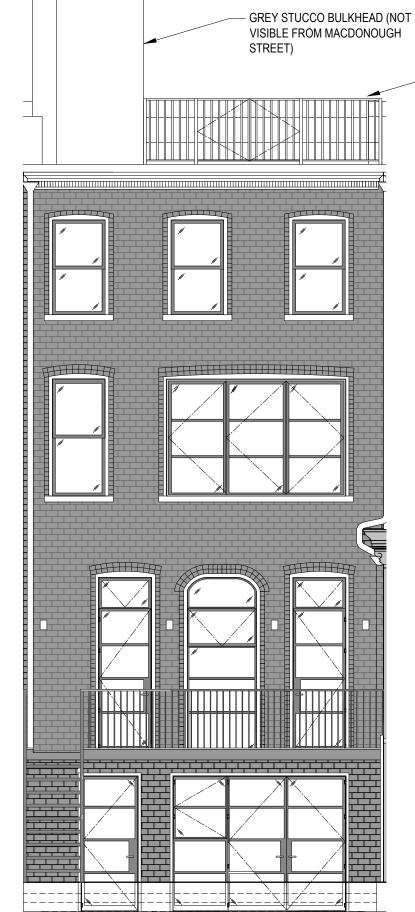

## FRONT ELEVATIONS

02

SCALE: <sup>3</sup>/<sub>16</sub>" = 1'

EXISTING REAR ELEVATION