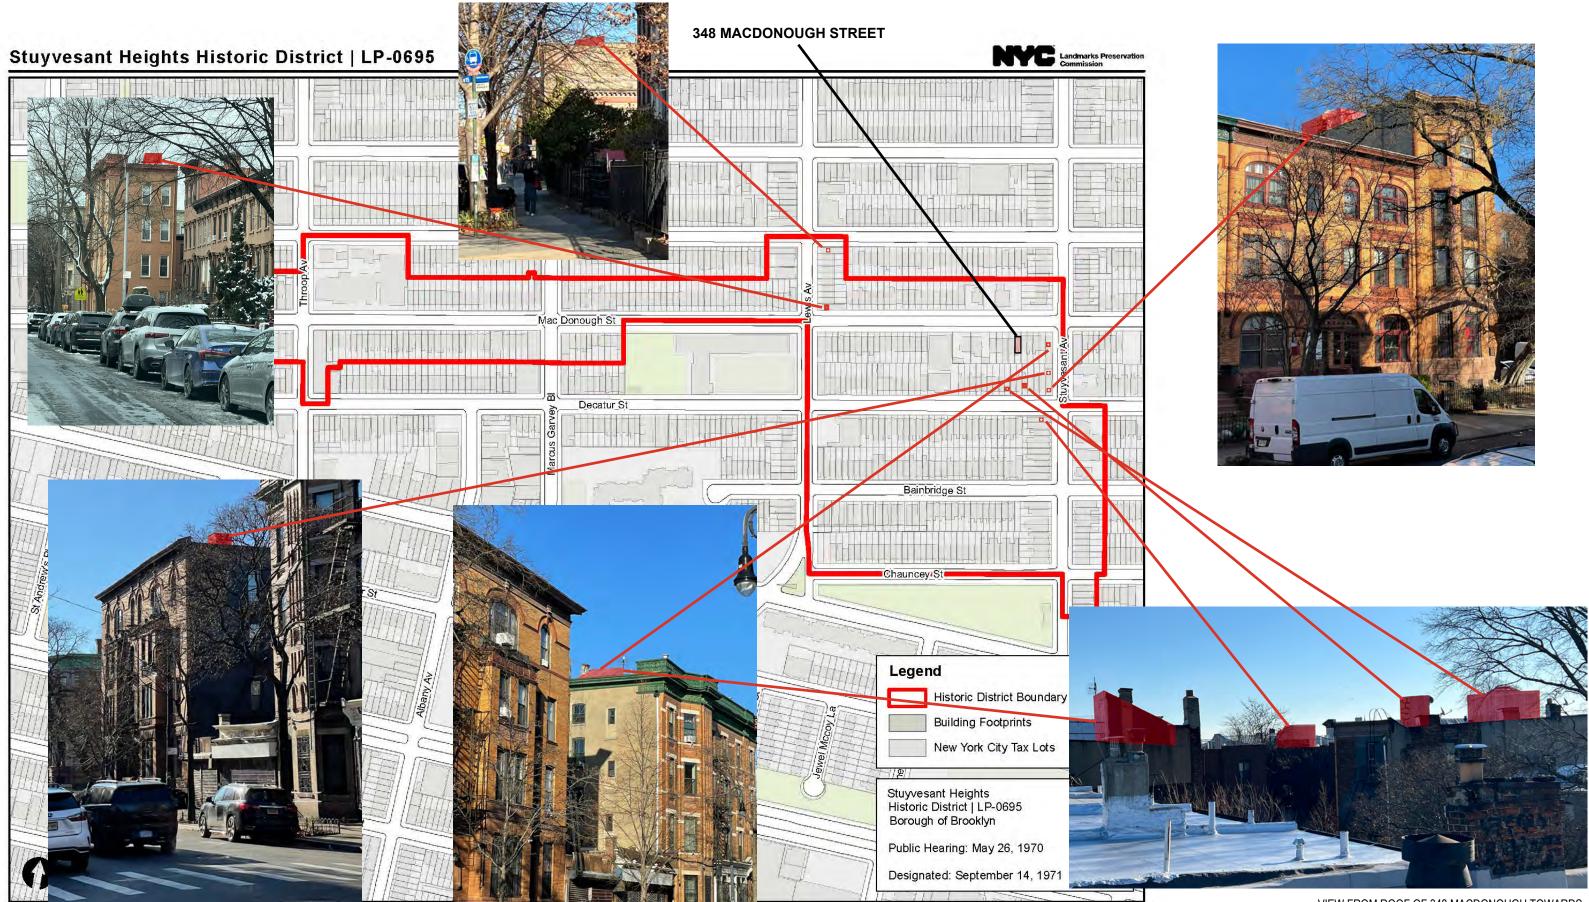

### EXAMPLES OF VISIBLE BULKHEADS WITHIN ONE BLOCK OF 348 MACDONOUGH 09

SARAH JEFFERYS DESIGN 611 BROADWAY SUITE 424 NEW YORK NY 10012 T:212.625.1450

VIEW FROM ROOF OF 348 MACDONOUGH TOWARDS LANDMARK DISTRICT BUILDINGS