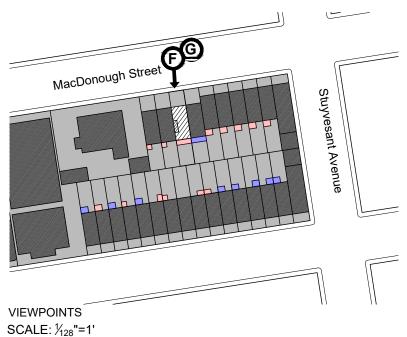

# MacDonough Street Stuy Vesant Avenue

VIEWPOINTS SCALE: <sup>1</sup>/<sub>64</sub>"=1'

**EXISTING NEIGHBORING CHIMNEY** 

OUTLINE OF NON VISIBLE ROOFTOP CONDITIONS

## WINTER, SEASONAL MINIMAL VISIBILITY FROM STUYVESANT STREET 11

SARAH JEFFERYS DESIGN 611 BROADWAY SUITE 424 NEW YORK NY 10012 T:212.625.1450

02.04.25

OUTLINE OF PARTIALLY VISIBLE ROOFTOP CONDITIONS

MacDonough Street Stuy esant Avenue

## STREET VIEWS OF 348 MACDONOUGH WITH BULKHEAD

SARAH JEFFERYS DESIGN 611 BROADWAY SUITE 424 NEW YORK NY 10012 T:212.625.1450

VIEWPOINTS SCALE: <sup>1</sup>/<sub>128</sub>"=1'

12

SCALE: N.A.

**D** MARCH 2024