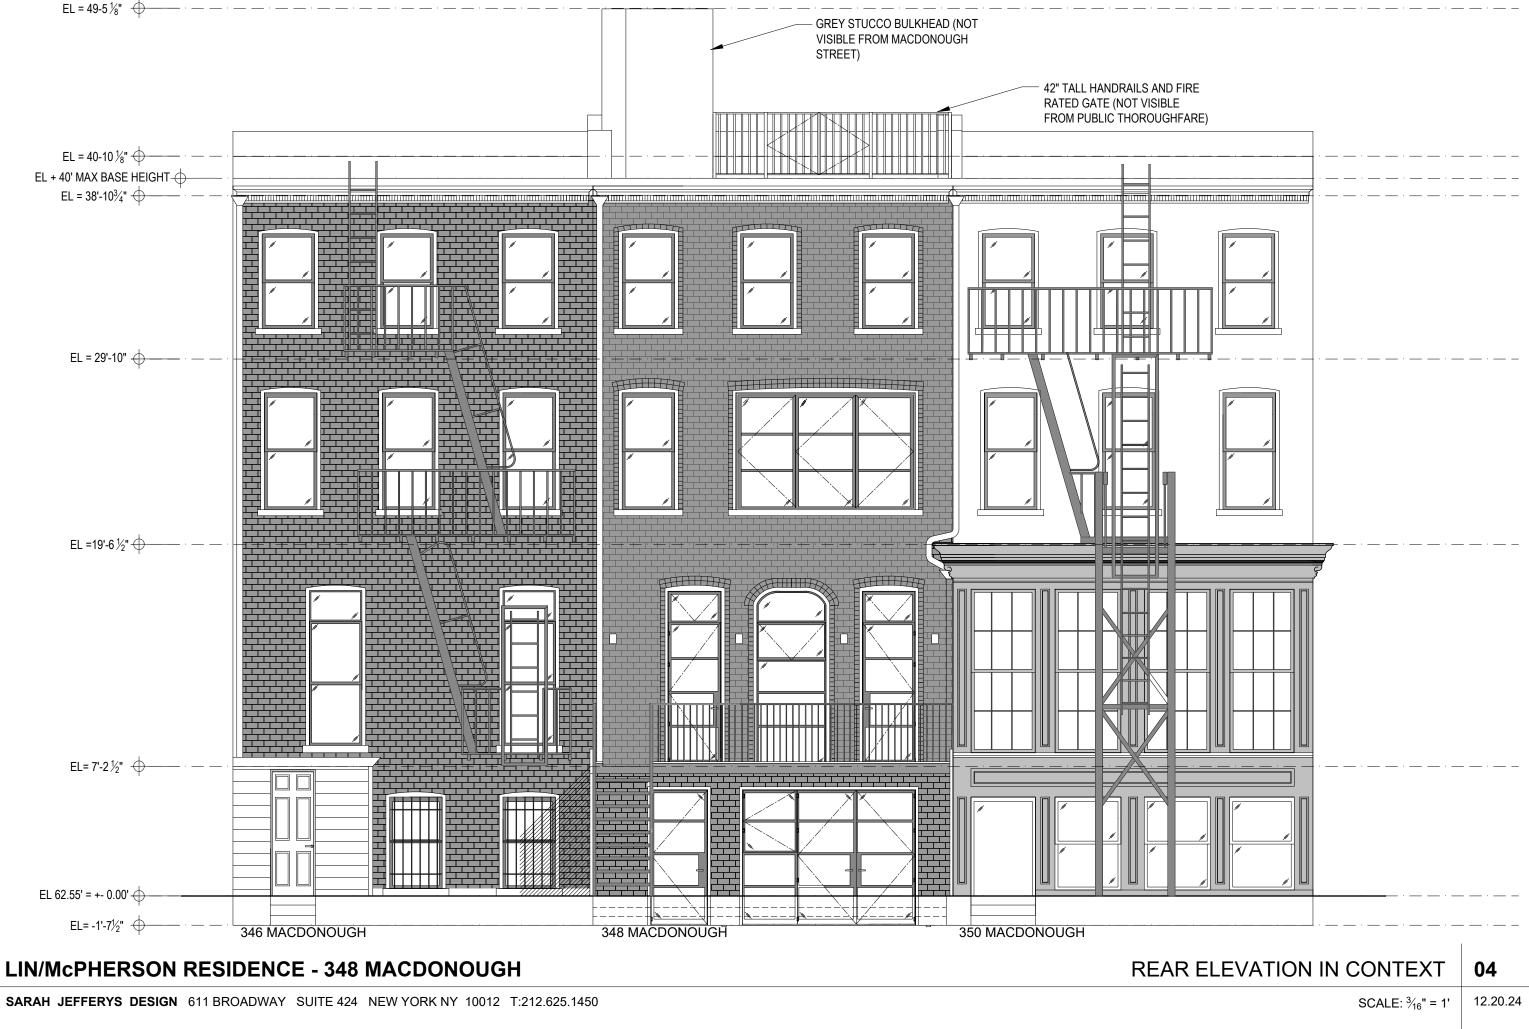

## LIN/McPHERSON RESIDENCE - 348 MACDONOUGH

42" TALL HANDRAILS AND FIRE RATED GATE (NOT VISIBLE FROM PUBLIC THOROUGHFARE)

## **REAR ELEVATIONS**

03

SCALE: <sup>3</sup>/<sub>16</sub>" = 1'

SARAH JEFFERYS DESIGN 611 BROADWAY SUITE 424 NEW YORK NY 10012 T:212.625.1450

SCALE: <sup>3</sup>/<sub>16</sub>" = 1'

SARAH JEFFERYS DESIGN 611 BROADWAY SUITE 424 NEW YORK NY 10012 T:212.625.1450

- GREY STUCCO BULKHEAD (NOT VISIBLE FROM MACDONOUGH STREET)