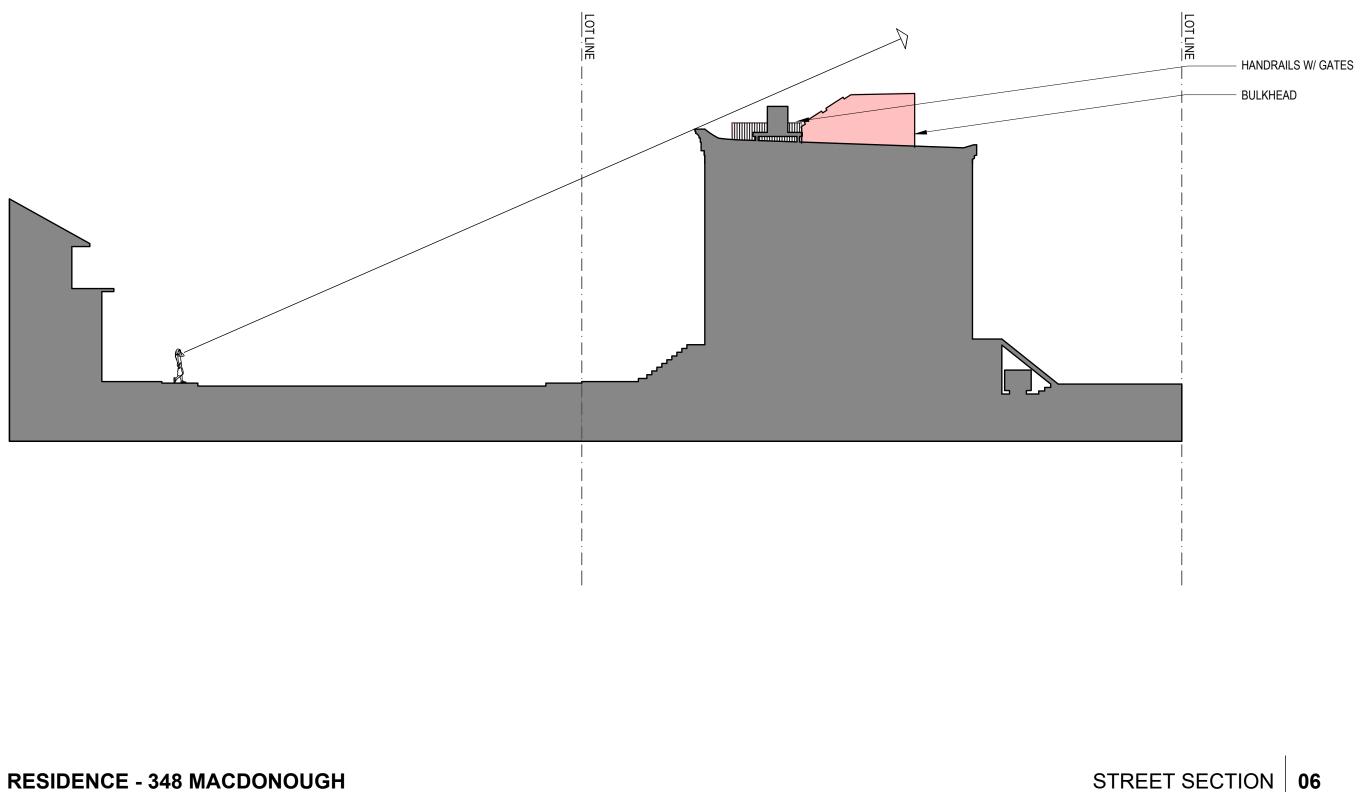

## PROPOSED LOCATION FOR HANDRAILS AND GATES

SARAH JEFFERYS DESIGN 611 BROADWAY SUITE 424 NEW YORK NY 10012 T:212.625.1450

80

SCALE: N.A.

Graphic Source: Map PLUTO, Edition 18v1, Author: New York City Landmarks Preservation Commission, LCR