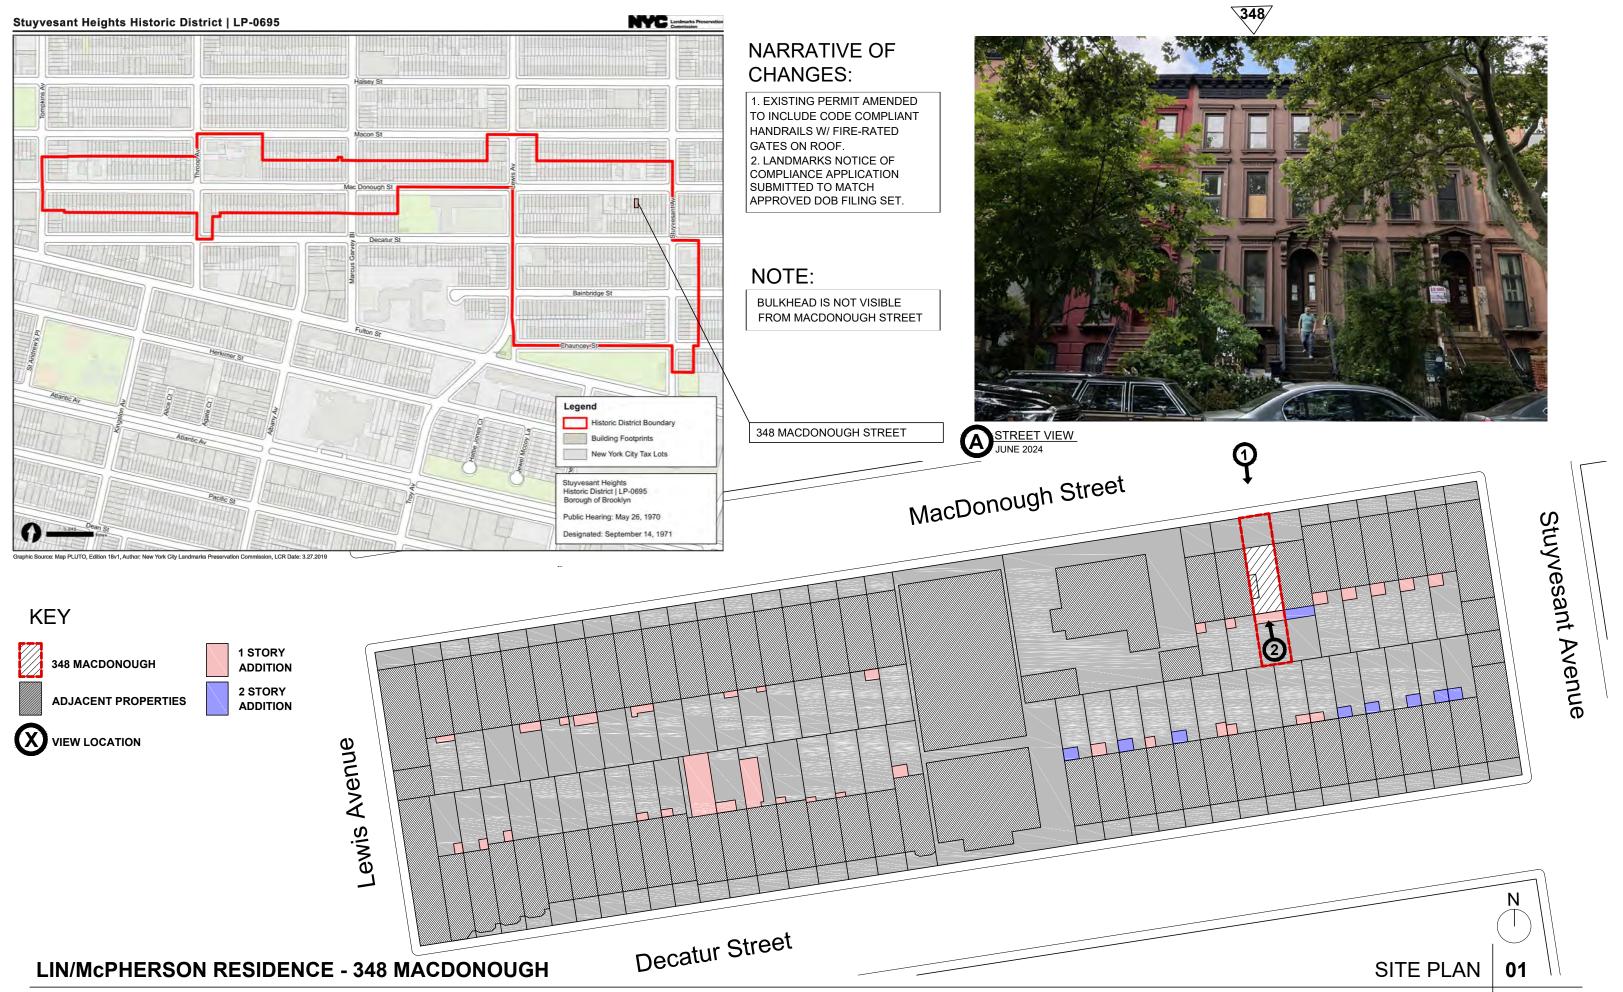

# 348 MacDonough Street – Stuyvesant Heights Historic District **Borough of Brooklyn**

Note: this is a Public Meeting item. No public testimony will be received today as the hearing on this item is closed.

## PROPOSED LOCATION FOR HANDRAILS AND GATES

SARAH JEFFERYS DESIGN 611 BROADWAY SUITE 424 NEW YORK NY 10012 T:212.625.1450

80

SCALE: N.A.

Graphic Source: Map PLUTO, Edition 18v1, Author: New York City Landmarks Preservation Commission, LCR

## STREET VIEWS OF 348 MACDONOUGH WITH BULKHEAD

SARAH JEFFERYS DESIGN 611 BROADWAY SUITE 424 NEW YORK NY 10012 T:212.625.1450

VIEWPOINTS SCALE: <sup>1</sup>/<sub>128</sub>"=1'

12

SCALE: N.A.

**D** MARCH 2024

## STREET VIEWS OF PRIMARY FACADE FROM MACDONOUGH ST 13

SARAH JEFFERYS DESIGN 611 BROADWAY SUITE 424 NEW YORK NY 10012 T:212.625.1450

SCALE: N.A.

**\348**/

MARCH 2024

BULKHEAD AND HANDRAILS NOT

VISIBLE FROM PRIMARY FACADE