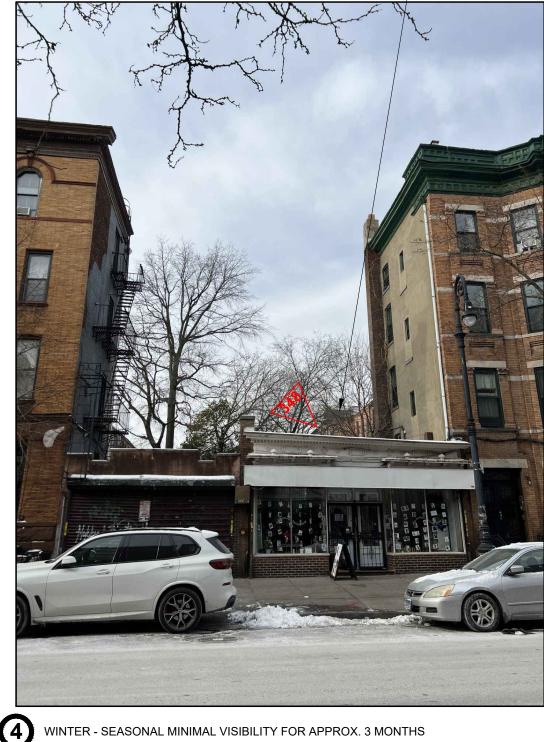

## 10

SCALE: N.A.

02.04.25

BULKHEAD AND HANDRAILS SEASONAL MINIMALLY VISIBLE FROM STUYVESANT STREET FOR 3 MONTHS OF THE YEAR

BULKHEAD AND HANDRAILS SEASONAL MINIMALLY VISIBLE FROM STUYVESANT STREET FOR 3 MONTHS OF THE YEAR

3

WINTER - SEASONAL MINIMAL VISIBILITY FOR APPROX. 3 MONTHS

LIN/McPHERSON RESIDENCE - 348 MACDONOUGH

WINTER - SEASONAL MINIMAL VISIBILITY FOR APPROX. 3 MONTHS

### BULKHEAD AND HANDRAILS SEASONALLY MINIMALLY VISIBLE