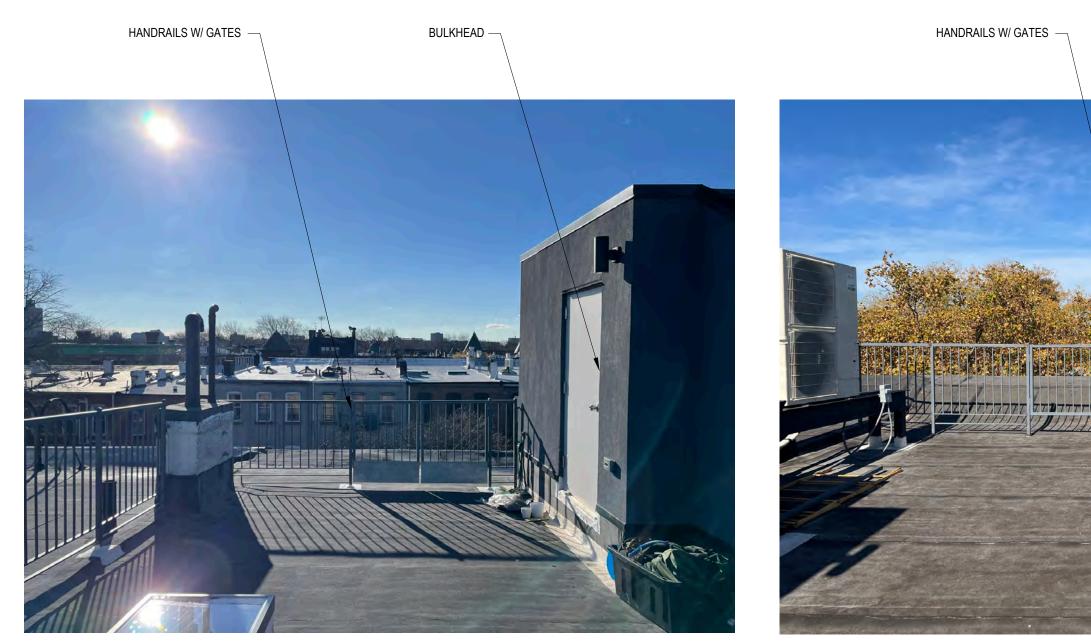

## ROOF PLAN

07

SCALE: <sup>3</sup>/<sub>16</sub>" = 1' 12.20.24

ROOF VIEW LOOKING TOWARDS MACDONOUGH STREET

ROOF VIEW LOOKING TOWARDS REAR YARD DECEMBER 2024