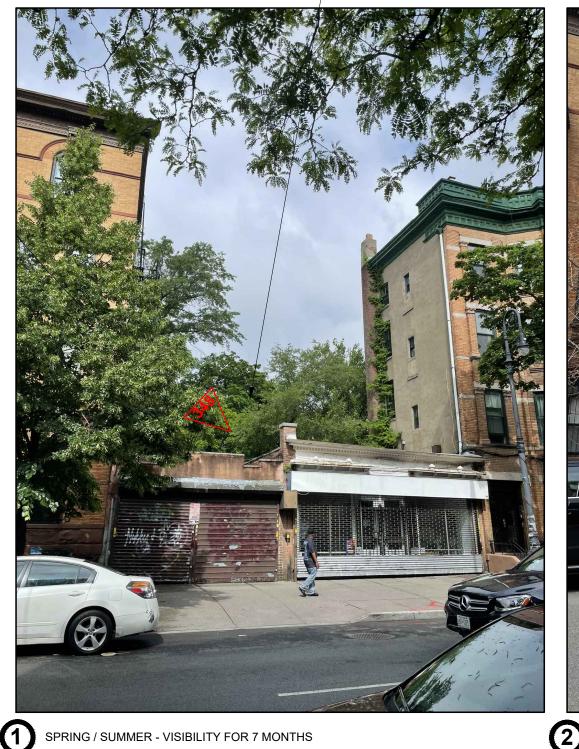

SCALE: N.A.

02.04.25

BULKHEAD AND HANDRAILS NOT VISIBLE FROM STUYVESANT STREET FOR 9 MONTHS OF THE YEAR

BULKHEAD AND HANDRAILS NOT VISIBLE FROM STUYVESANT STREET FOR 9 MONTHS OF THE YEAR

SPRING / SUMMER - VISIBILITY FOR 7 MONTHS

FALL - VISIBILITY FOR 2 MONTHS