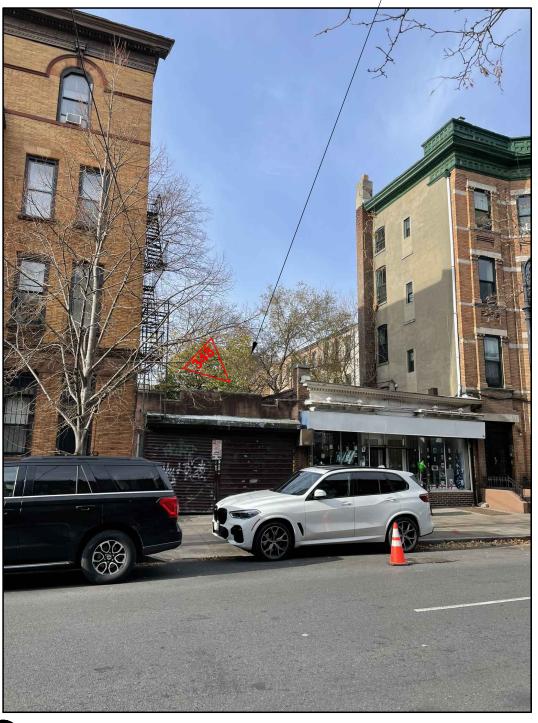

3

WINTER - SEASONAL MINIMAL VISIBILITY FOR APPROX. 3 MONTHS

LIN/McPHERSON RESIDENCE - 348 MACDONOUGH

WINTER - SEASONAL MINIMAL VISIBILITY FOR APPROX. 3 MONTHS