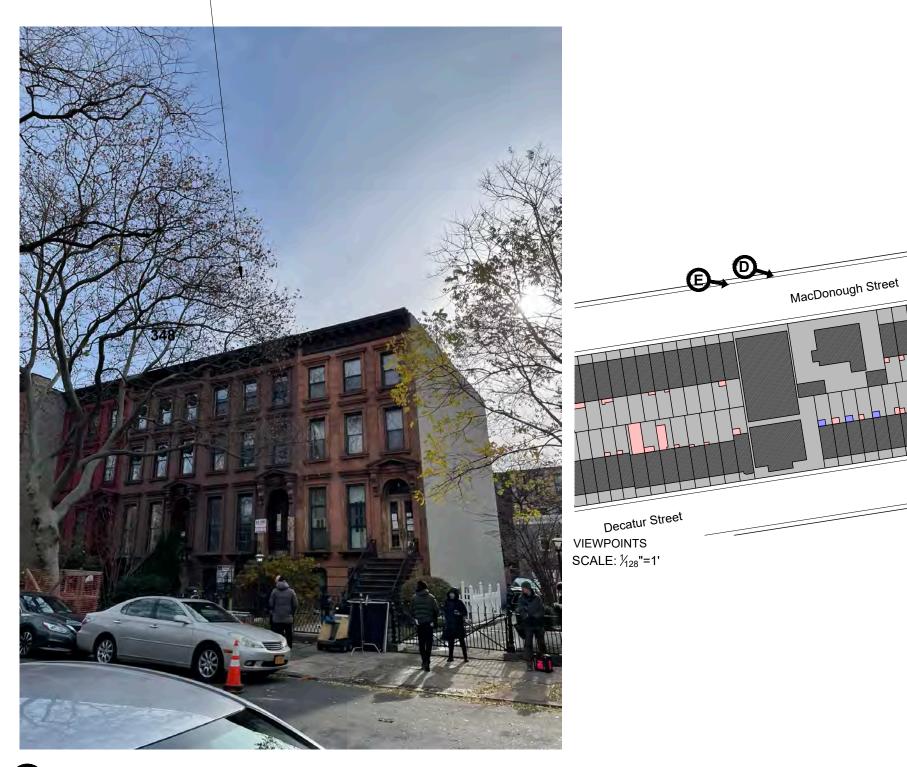

## STREET VIEWS OF PRIMARY FACADE FROM MACDONOUGH ST 13

SARAH JEFFERYS DESIGN 611 BROADWAY SUITE 424 NEW YORK NY 10012 T:212.625.1450

SCALE: N.A.

**\348**/

MARCH 2024

BULKHEAD AND HANDRAILS NOT

VISIBLE FROM PRIMARY FACADE