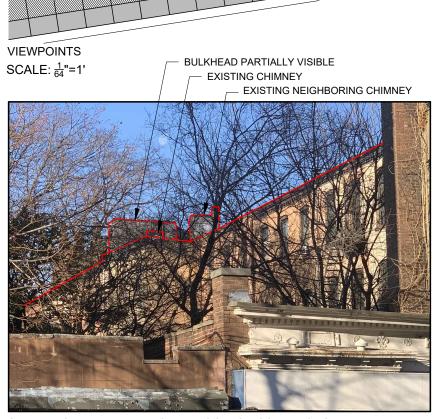

# MacDonough Street Stuy Vesant Avenue

VIEWPOINTS SCALE: <sup>1</sup>/<sub>64</sub>"=1'

**EXISTING NEIGHBORING CHIMNEY** 

OUTLINE OF NON VISIBLE ROOFTOP CONDITIONS

## WINTER, SEASONAL MINIMAL VISIBILITY FROM STUYVESANT STREET 11

SARAH JEFFERYS DESIGN 611 BROADWAY SUITE 424 NEW YORK NY 10012 T:212.625.1450

02.04.25

OUTLINE OF PARTIALLY VISIBLE ROOFTOP CONDITIONS

MacDonough Street Stuy esant Avenue