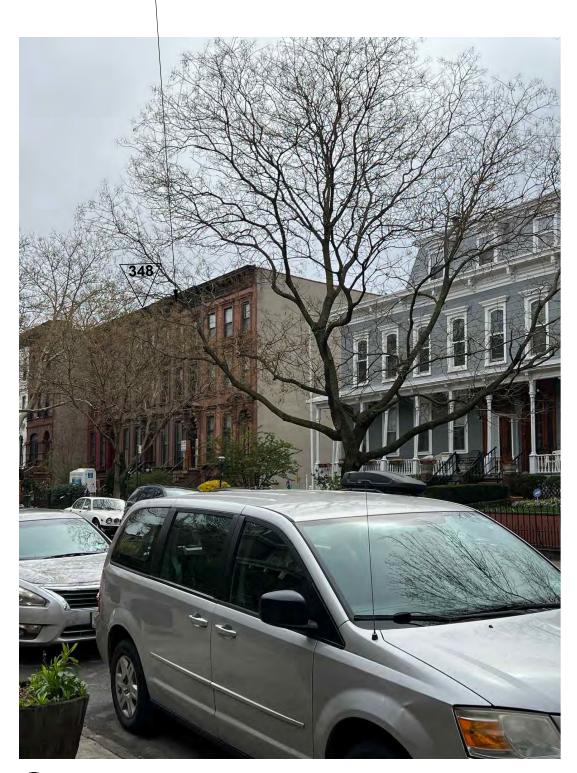

## STREET VIEWS OF 348 MACDONOUGH WITH BULKHEAD

SARAH JEFFERYS DESIGN 611 BROADWAY SUITE 424 NEW YORK NY 10012 T:212.625.1450

VIEWPOINTS SCALE: <sup>1</sup>/<sub>128</sub>"=1'

12

SCALE: N.A.

**D** MARCH 2024

BULKHEAD NOT VISIBLE -

**E** DECEMBER 2024