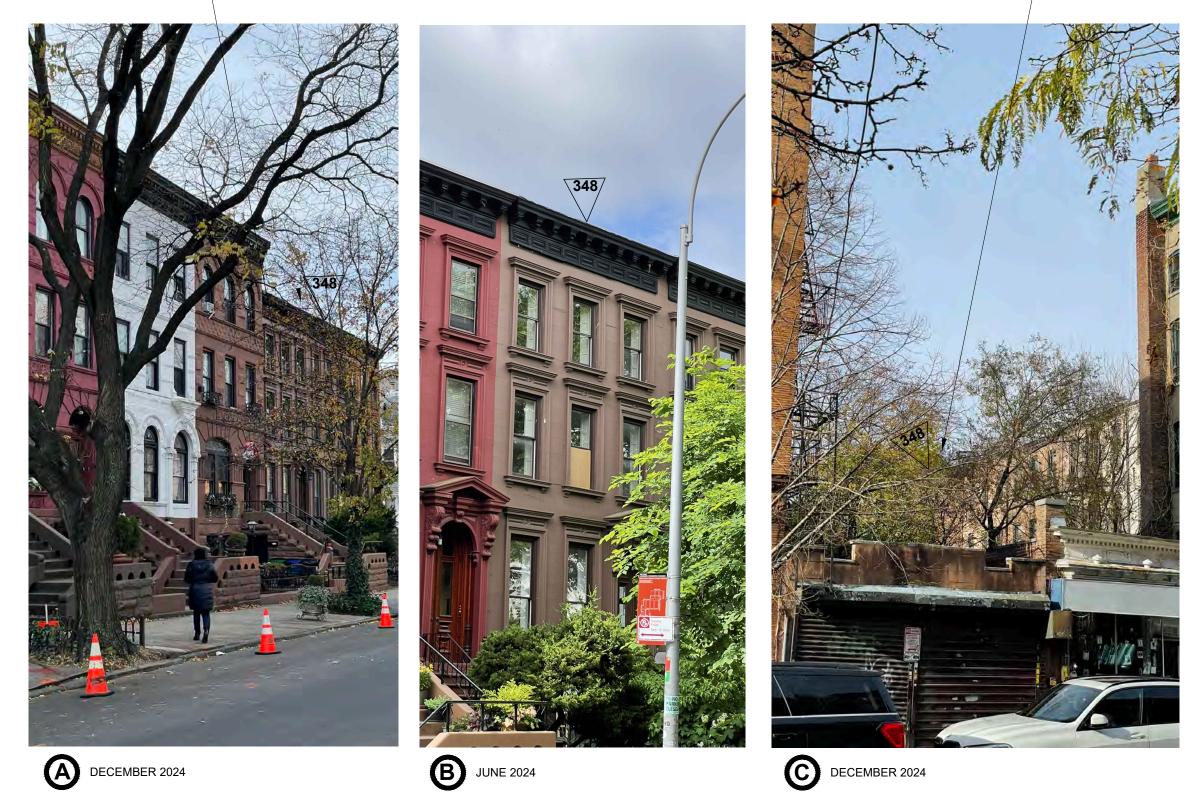

## STREET VIEWS OF 348 MACDONOUGH WITH BULKHEAD

SARAH JEFFERYS DESIGN 611 BROADWAY SUITE 424 NEW YORK NY 10012 T:212.625.1450

VIEWPOINTS SCALE: <sup>1</sup>/<sub>128</sub>"=1'

12

SCALE: N.A.

**D** MARCH 2024

BULKHEAD NOT VISIBLE -

**E** DECEMBER 2024