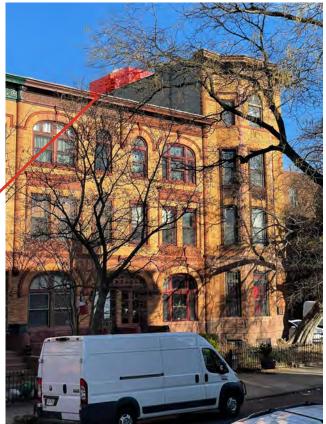

## STREET VIEWS OF 348 MACDONOUGH WITH BULKHEAD

SARAH JEFFERYS DESIGN 611 BROADWAY SUITE 424 NEW YORK NY 10012 T:212.625.1450

VIEWPOINTS SCALE: <sup>1</sup>/<sub>128</sub>"=1'

12

SCALE: N.A.

**D** MARCH 2024

BULKHEAD NOT VISIBLE -

**E** DECEMBER 2024