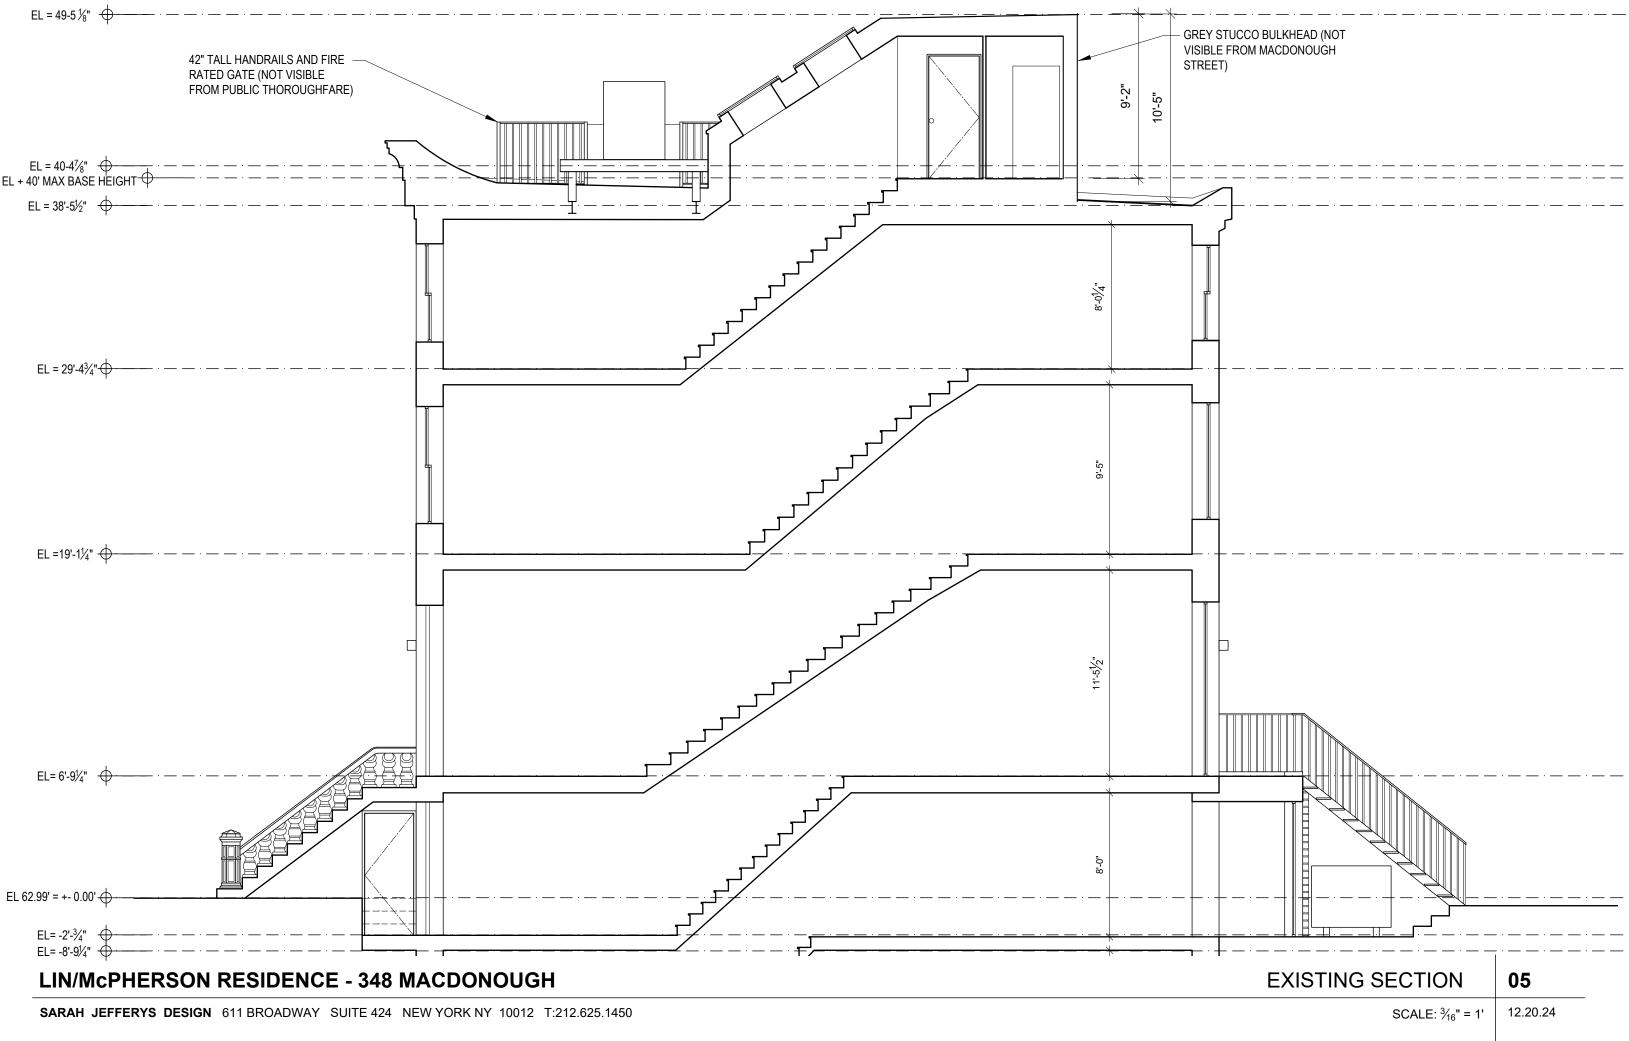

## LIN/McPHERSON RESIDENCE - 348 MACDONOUGH

42" TALL HANDRAILS AND FIRE RATED GATE (NOT VISIBLE FROM PUBLIC THOROUGHFARE)

SCALE: <sup>3</sup>/<sub>16</sub>" = 1'

SARAH JEFFERYS DESIGN 611 BROADWAY SUITE 424 NEW YORK NY 10012 T:212.625.1450

- GREY STUCCO BULKHEAD (NOT VISIBLE FROM MACDONOUGH STREET)