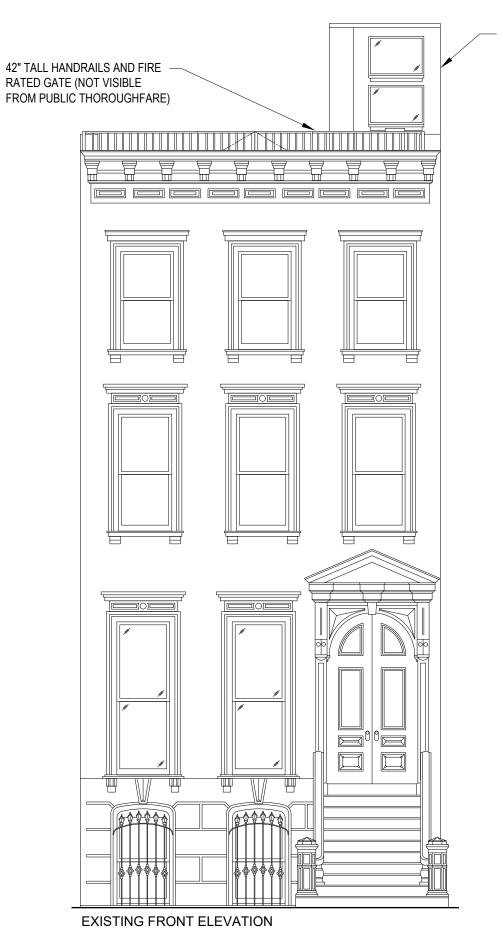

## FRONT ELEVATIONS

02

SCALE: <sup>3</sup>/<sub>16</sub>" = 1'

EXISTING REAR ELEVATION

## LIN/McPHERSON RESIDENCE - 348 MACDONOUGH

42" TALL HANDRAILS AND FIRE RATED GATE (NOT VISIBLE FROM PUBLIC THOROUGHFARE)