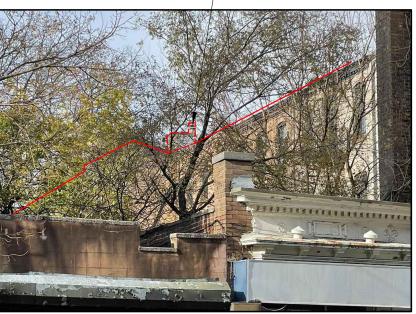

## WINTER, SEASONAL MINIMAL VISIBILITY FROM STUYVESANT STREET 11

SARAH JEFFERYS DESIGN 611 BROADWAY SUITE 424 NEW YORK NY 10012 T:212.625.1450

02.04.25

OUTLINE OF PARTIALLY VISIBLE ROOFTOP CONDITIONS

MacDonough Street Stuy esant Avenue