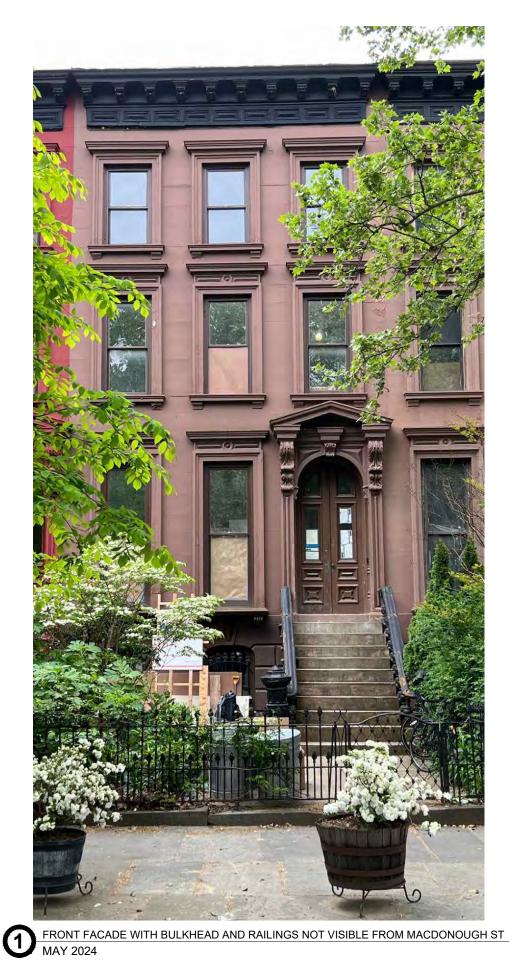

## STREET VIEWS OF 348 MACDONOUGH WITH BULKHEAD

SARAH JEFFERYS DESIGN 611 BROADWAY SUITE 424 NEW YORK NY 10012 T:212.625.1450

VIEWPOINTS SCALE: <sup>1</sup>/<sub>128</sub>"=1'

12

SCALE: N.A.

**D** MARCH 2024

BULKHEAD NOT VISIBLE -

**E** DECEMBER 2024

## STREET VIEWS OF PRIMARY FACADE FROM MACDONOUGH ST 13

SARAH JEFFERYS DESIGN 611 BROADWAY SUITE 424 NEW YORK NY 10012 T:212.625.1450

SCALE: N.A.

**\348**/

MARCH 2024

BULKHEAD AND HANDRAILS NOT

VISIBLE FROM PRIMARY FACADE