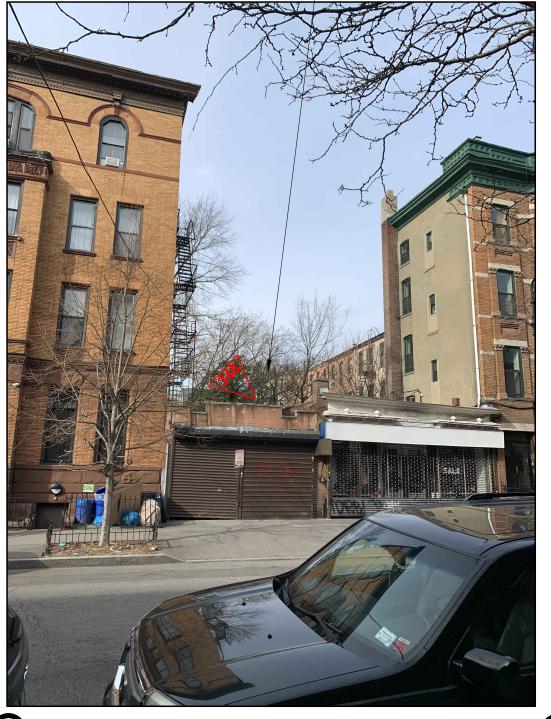

3

WINTER - SEASONAL MINIMAL VISIBILITY FOR APPROX. 3 MONTHS

LIN/McPHERSON RESIDENCE - 348 MACDONOUGH

WINTER - SEASONAL MINIMAL VISIBILITY FOR APPROX. 3 MONTHS

## WINTER, SEASONAL MINIMAL VISIBILITY FROM STUYVESANT STREET 11

SARAH JEFFERYS DESIGN 611 BROADWAY SUITE 424 NEW YORK NY 10012 T:212.625.1450

02.04.25

OUTLINE OF PARTIALLY VISIBLE ROOFTOP CONDITIONS

MacDonough Street Stuy esant Avenue

### BULKHEAD AND HANDRAILS SEASONALLY MINIMALLY VISIBLE