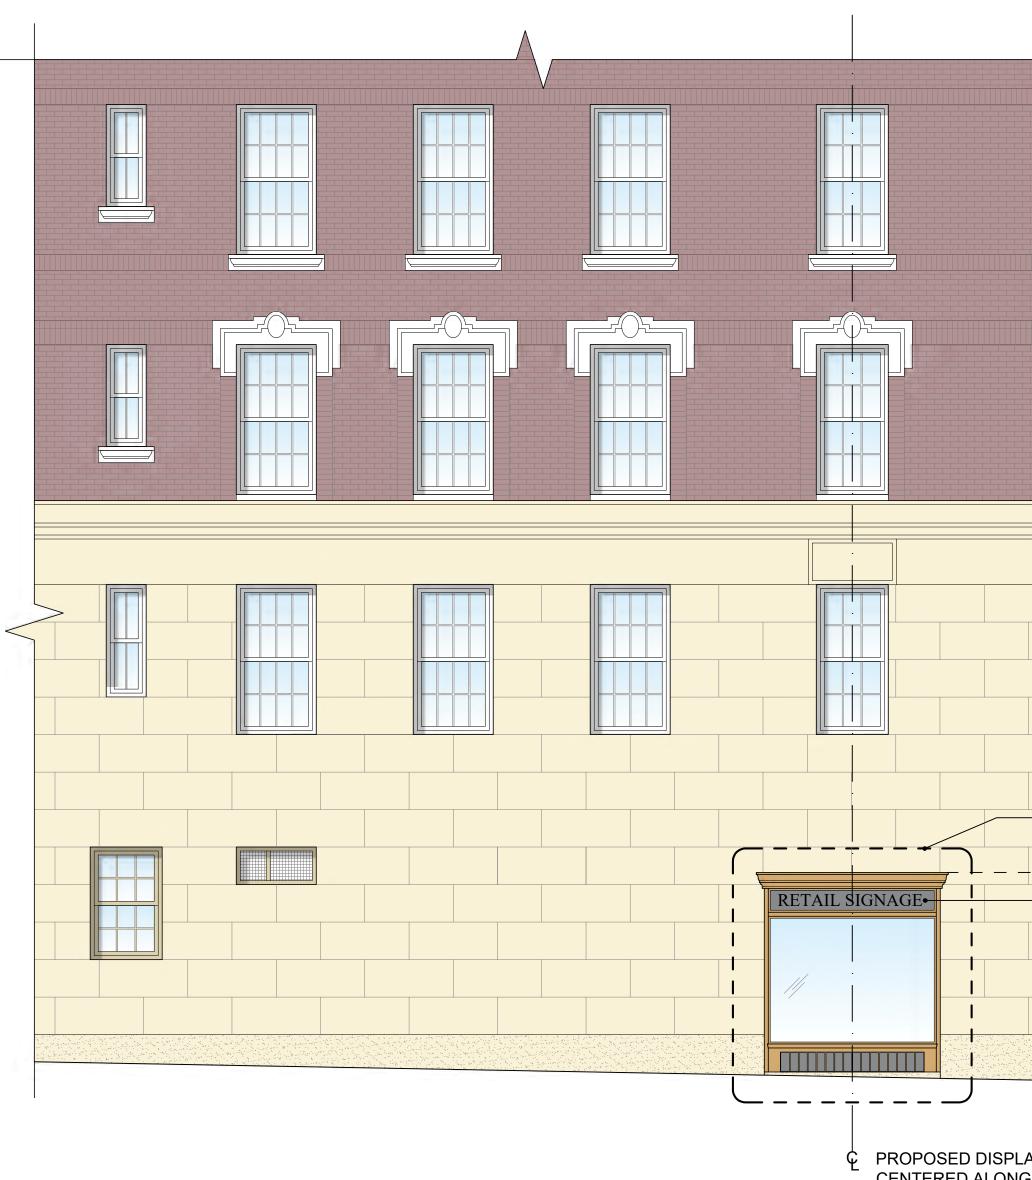

# **PROPOSED STOREFRONT**

809 Madison Avenue Landmarks Preservation Commission 02/04/2025

Κ Ρ B S

809 Madison Avenue Landmarks Preservation Commission 02/04/2025

MADISON AVENUE

Р \_ К + В

## **68TH STREET ELEVATION - EXISTING**

MADISON AVENUE

P K + B

### **68TH STREET ELEVATION - PROPOSED**

MADISON AVENUE

Κ Ρ Β S

## **PROPOSED STOREFRONT ELEVATIONS**

#### <u>68TH STREET</u>

PROPOSED DISPLAY WINDOW CENTERED ALONG THE WINDOWS ABOVE

VINYL APPLIED SIGNAGE – LESS THAN 20% OF THE GLAZED SURFACE

<u>MADISON AVENUE</u>

-PROPOSED DISPLAY WINDOW ALIGNED WITH THE HISTORIC STOREFRONT ON MADISON AVENUE