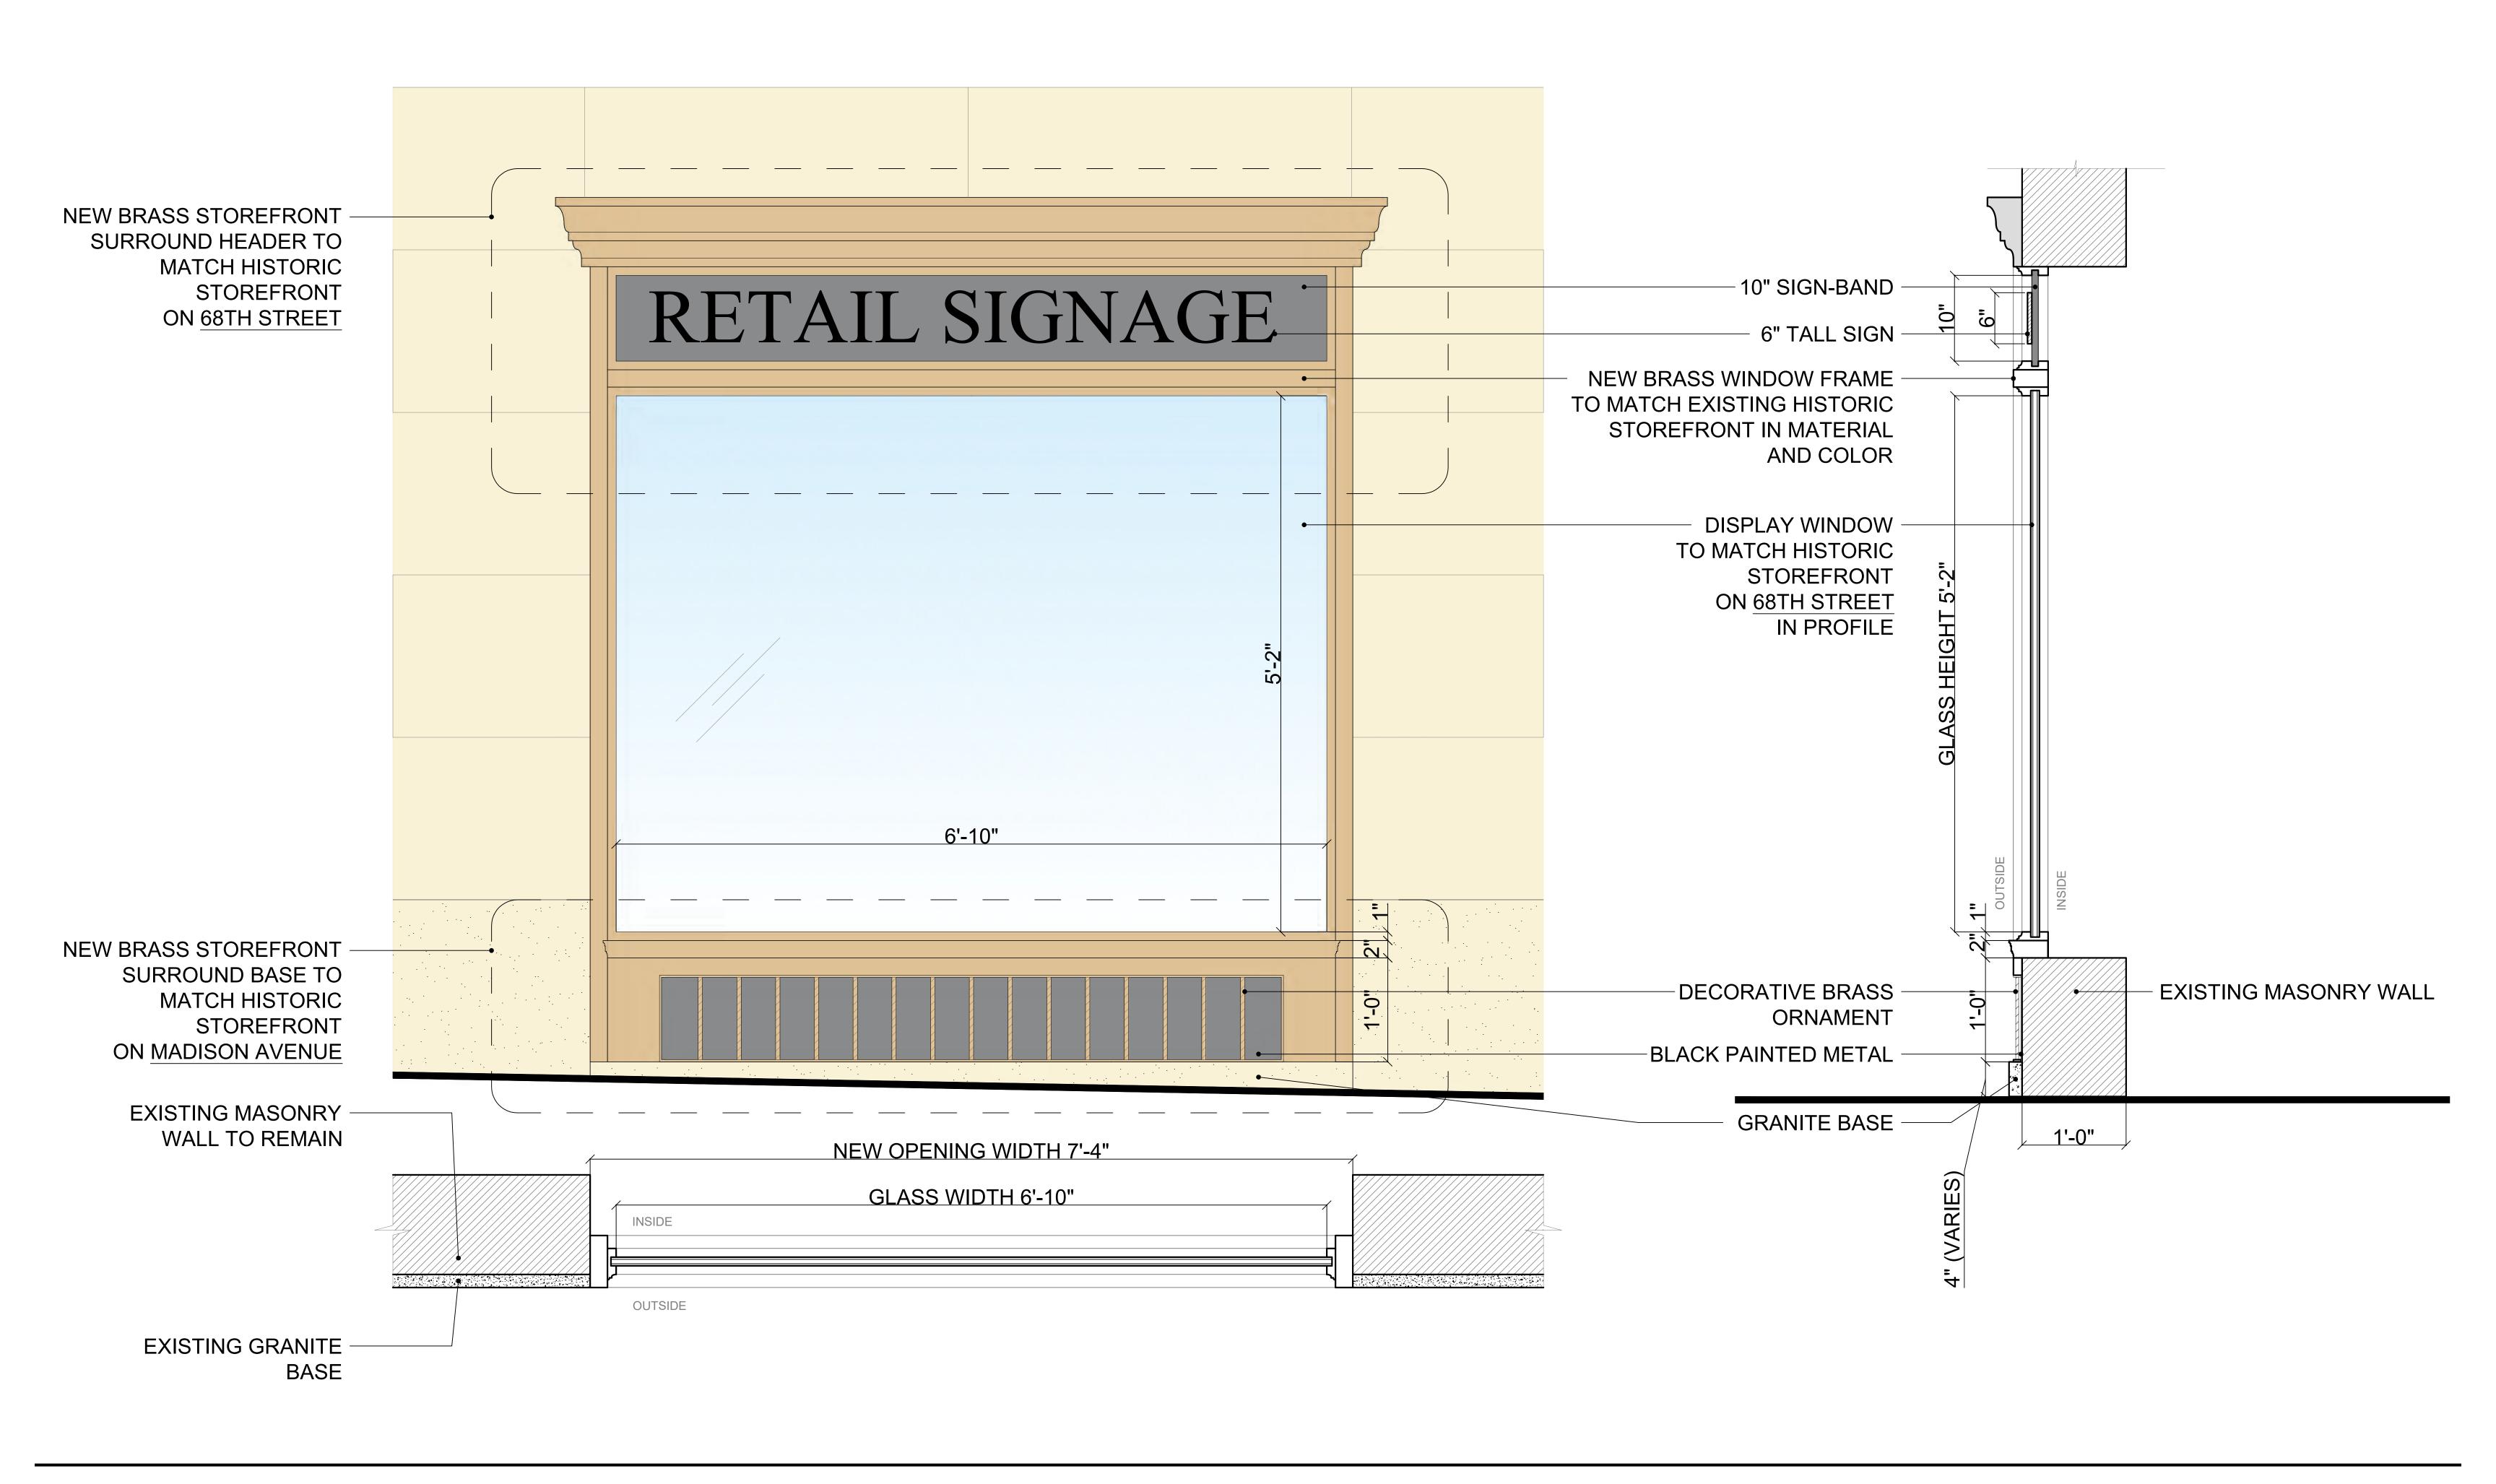

# **PROPOSED STOREFRONT**

809 Madison Avenue Landmarks Preservation Commission 02/04/2025

Κ Ρ B S

809 Madison Avenue Landmarks Preservation Commission 02/04/2025

MADISON AVENUE

Р \_ К + В

## **PROPOSED STOREFRONT ELEVATIONS**

#### <u>68TH STREET</u>

PROPOSED DISPLAY WINDOW CENTERED ALONG THE WINDOWS ABOVE

VINYL APPLIED SIGNAGE – LESS THAN 20% OF THE GLAZED SURFACE

<u>MADISON AVENUE</u>

-PROPOSED DISPLAY WINDOW ALIGNED WITH THE HISTORIC STOREFRONT ON MADISON AVENUE