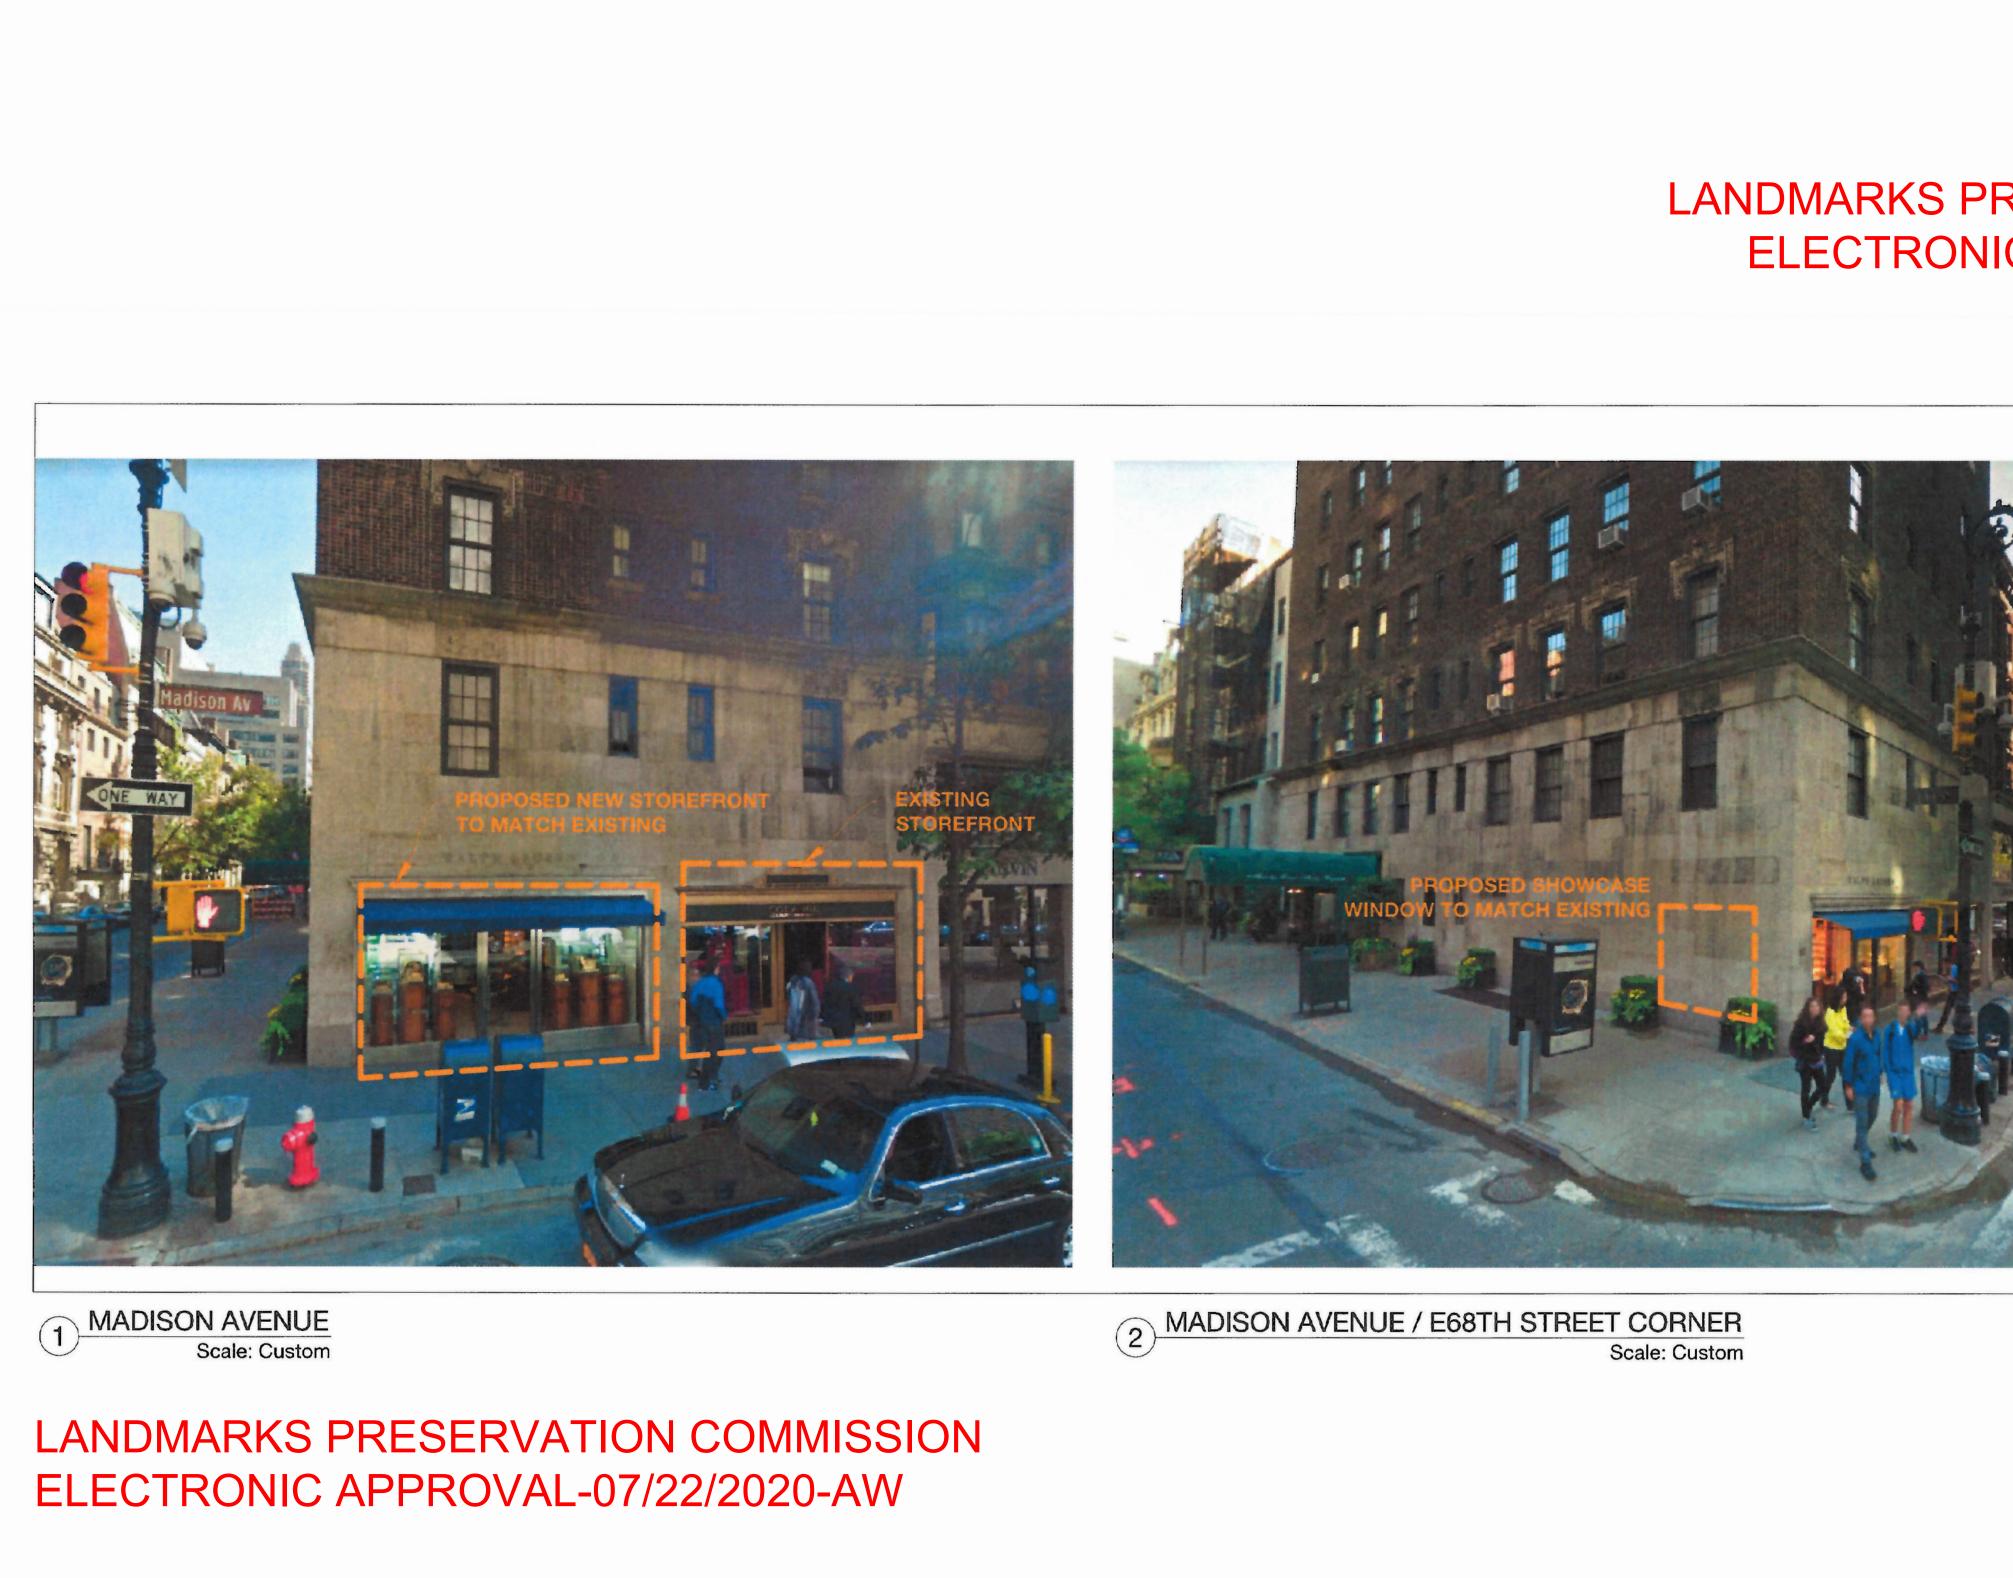

# **PROPOSED STOREFRONT**

809 Madison Avenue Landmarks Preservation Commission 02/04/2025

Κ Ρ B S

809 Madison Avenue Landmarks Preservation Commission 02/04/2025

MADISON AVENUE

Р \_ К + В

#### <u>68TH STREET</u>

PROPOSED DISPLAY WINDOW CENTERED ALONG THE WINDOWS ABOVE

VINYL APPLIED SIGNAGE – LESS THAN 20% OF THE GLAZED SURFACE

<u>MADISON AVENUE</u>

-PROPOSED DISPLAY WINDOW ALIGNED WITH THE HISTORIC STOREFRONT ON MADISON AVENUE