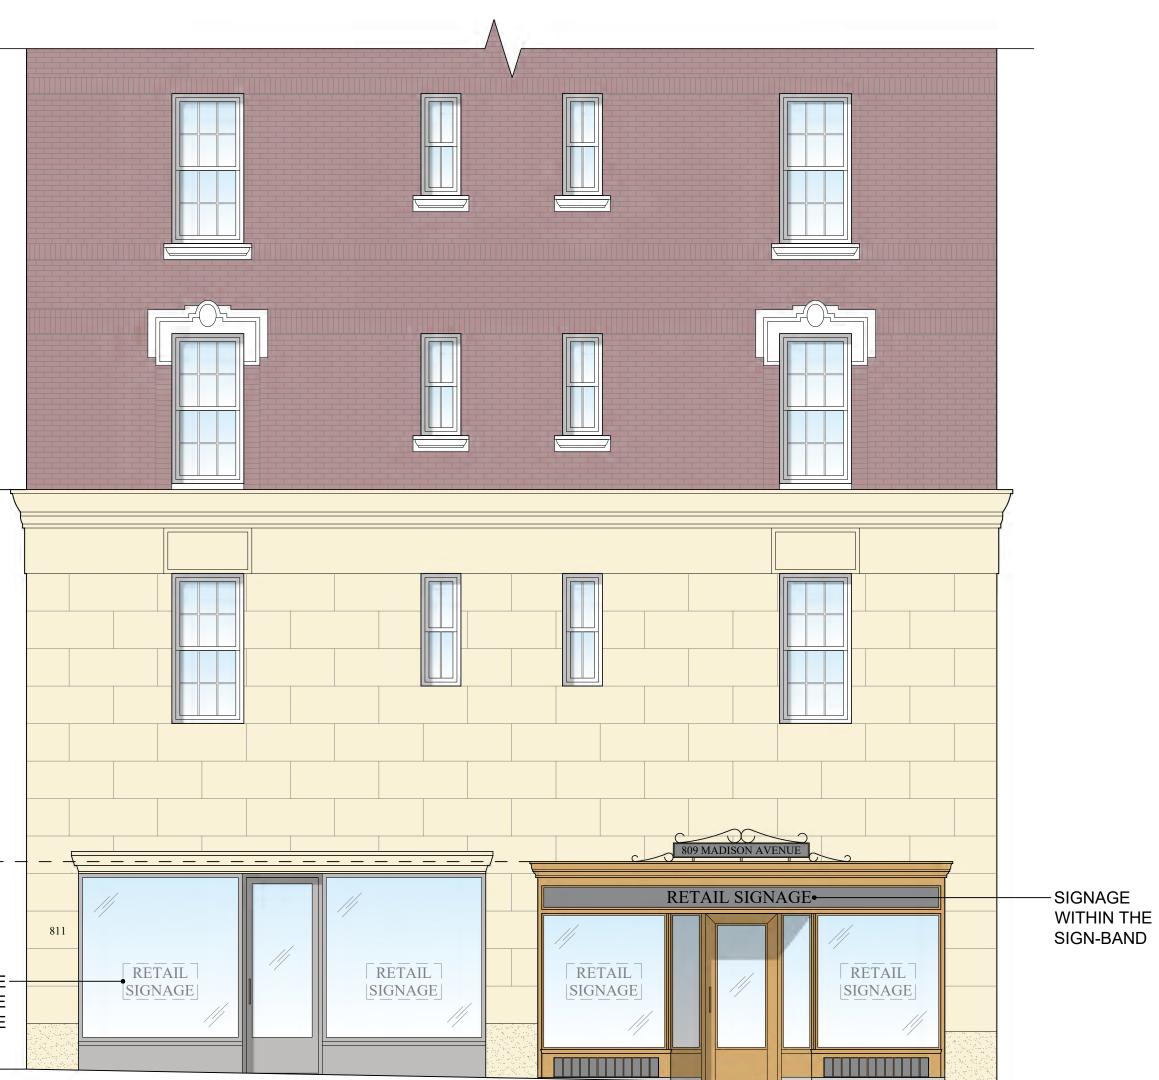

# **PROPOSED STOREFRONT**

809 Madison Avenue Landmarks Preservation Commission 02/04/2025

Κ Ρ B S

809 Madison Avenue Landmarks Preservation Commission 02/04/2025

MADISON AVENUE

Р \_ К + В

## **68TH STREET ELEVATION - EXISTING**

MADISON AVENUE

P K + B

### **68TH STREET ELEVATION - PROPOSED**

MADISON AVENUE

Κ Ρ Β S

## **PROPOSED STOREFRONT ELEVATIONS**

#### <u>68TH STREET</u>

PROPOSED DISPLAY WINDOW CENTERED ALONG THE WINDOWS ABOVE

VINYL APPLIED SIGNAGE – LESS THAN 20% OF THE GLAZED SURFACE

<u>MADISON AVENUE</u>

-PROPOSED DISPLAY WINDOW ALIGNED WITH THE HISTORIC STOREFRONT ON MADISON AVENUE