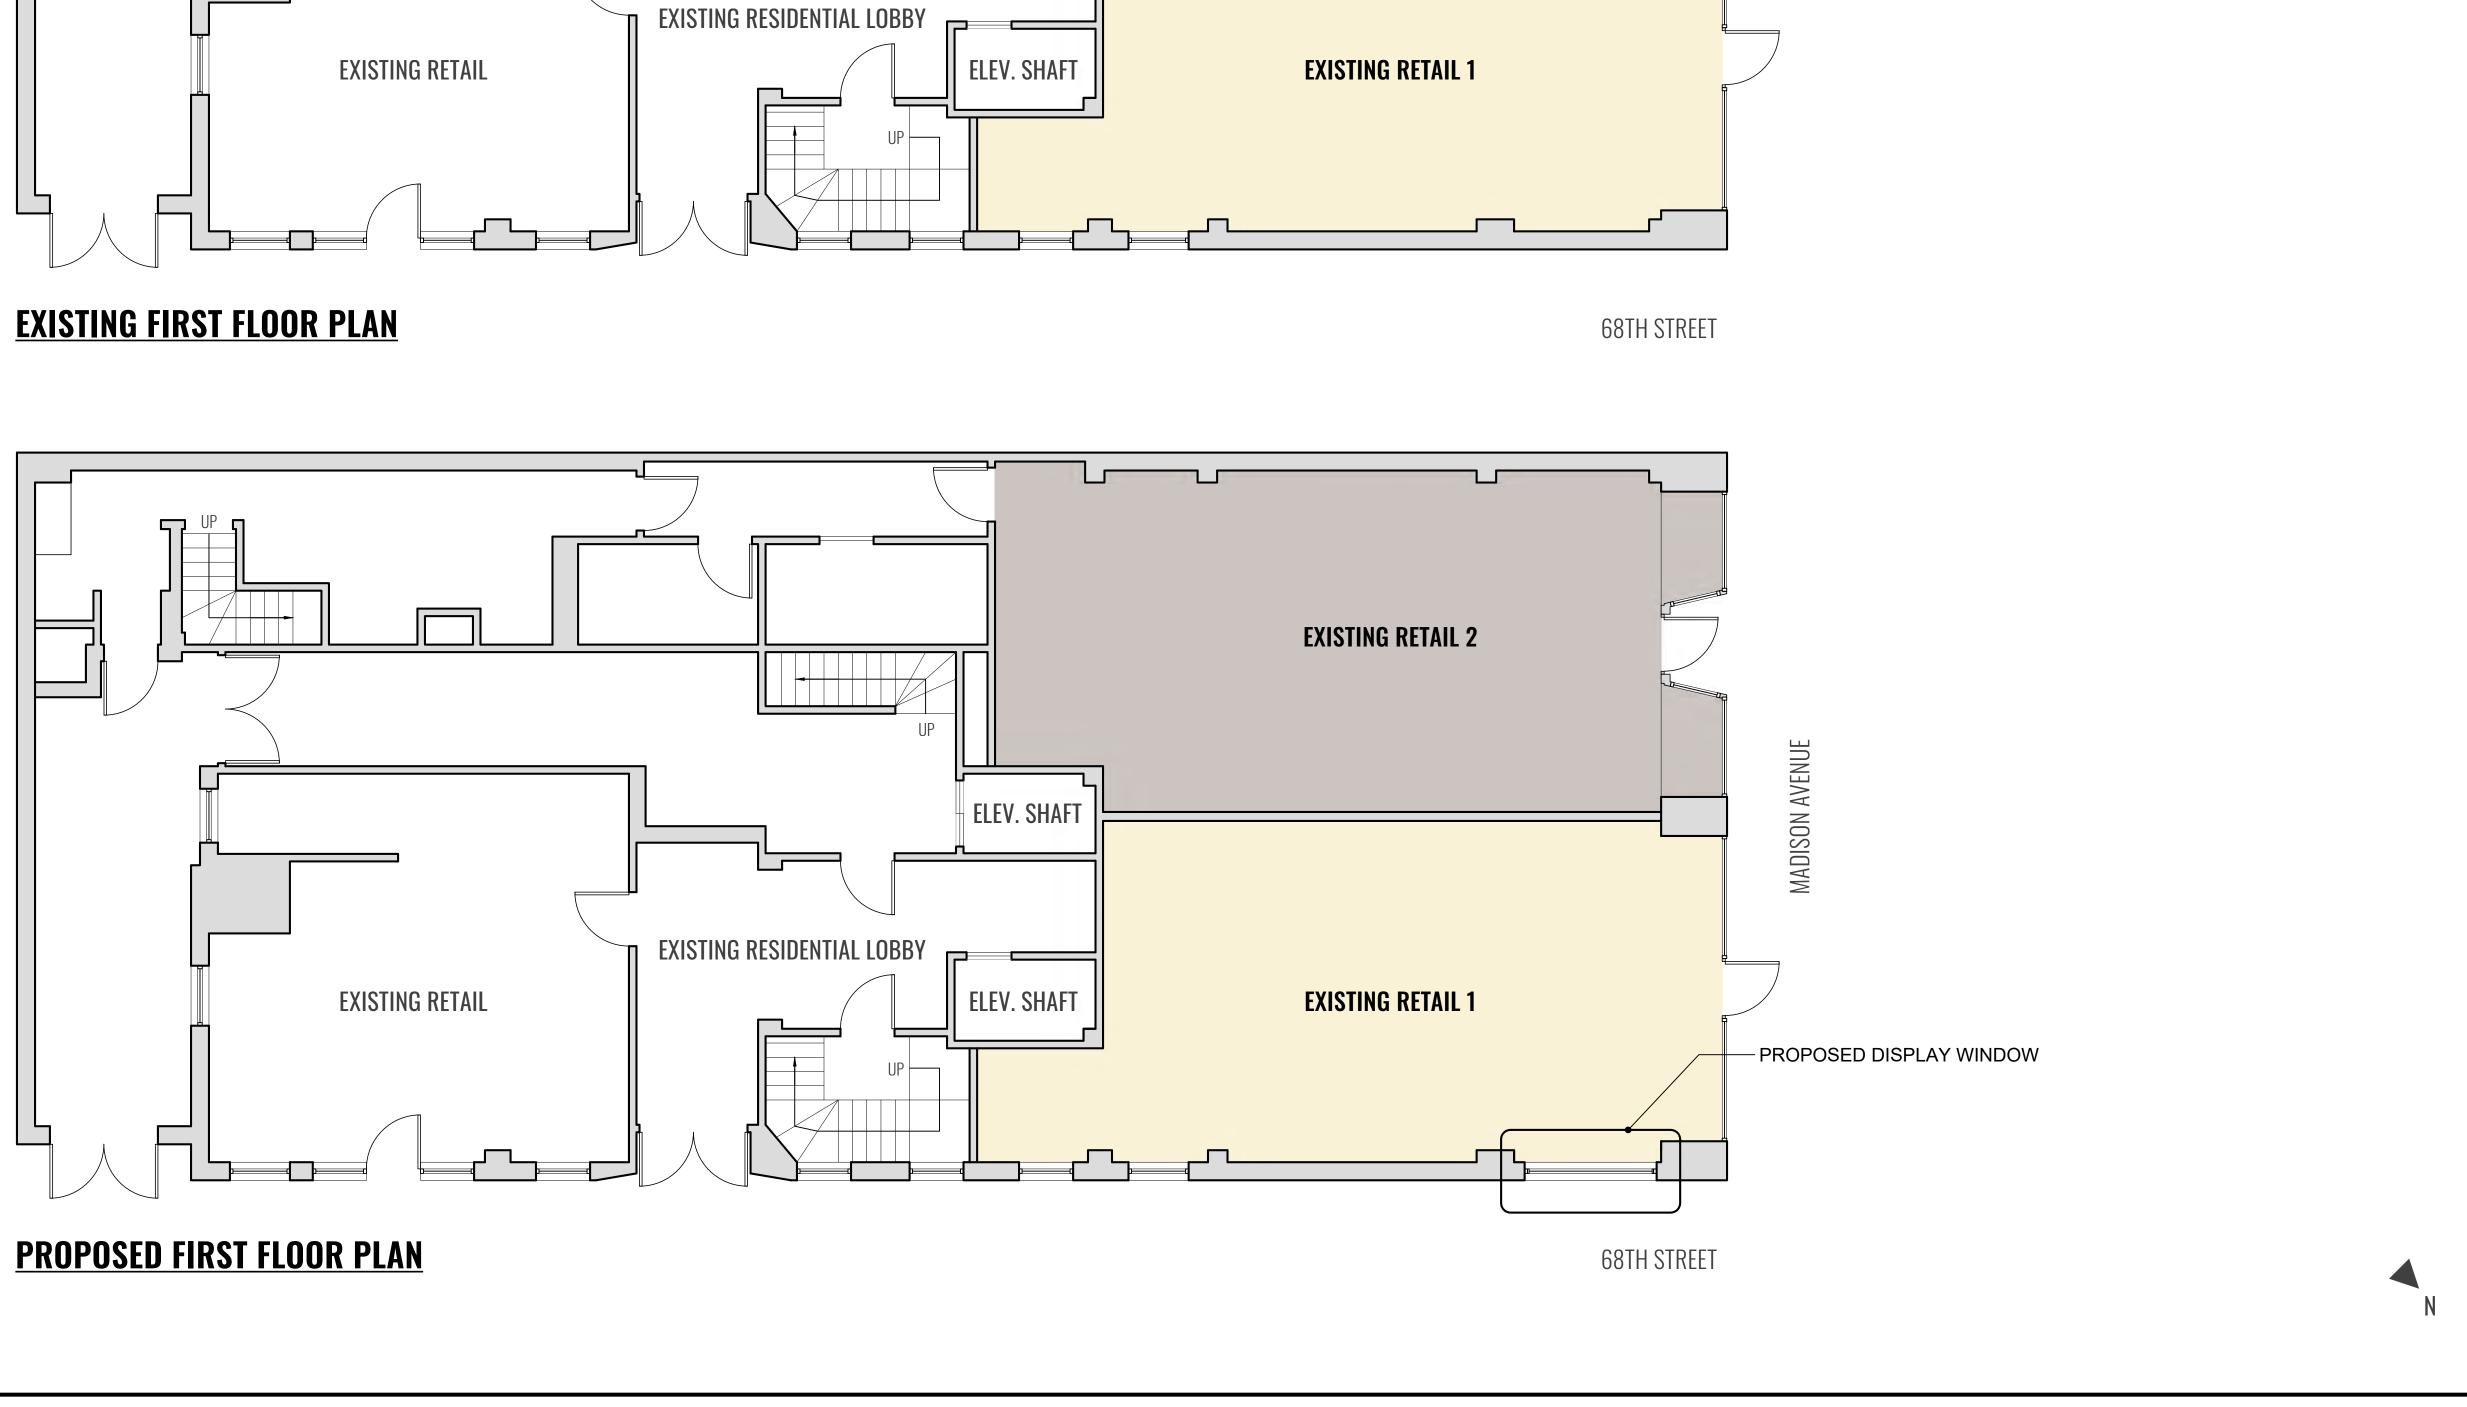

# **PROPOSED STOREFRONT**

809 Madison Avenue Landmarks Preservation Commission 02/04/2025

Κ Ρ B S

809 Madison Avenue Landmarks Preservation Commission 02/04/2025

MADISON AVENUE

Р \_ К + В

## **68TH STREET ELEVATION - EXISTING**

MADISON AVENUE

P K + B

### **68TH STREET ELEVATION - PROPOSED**

MADISON AVENUE

Κ Ρ Β S

## **PROPOSED STOREFRONT ELEVATIONS**

#### <u>68TH STREET</u>

PROPOSED DISPLAY WINDOW CENTERED ALONG THE WINDOWS ABOVE

VINYL APPLIED SIGNAGE – LESS THAN 20% OF THE GLAZED SURFACE

<u>MADISON AVENUE</u>

-PROPOSED DISPLAY WINDOW ALIGNED WITH THE HISTORIC STOREFRONT ON MADISON AVENUE