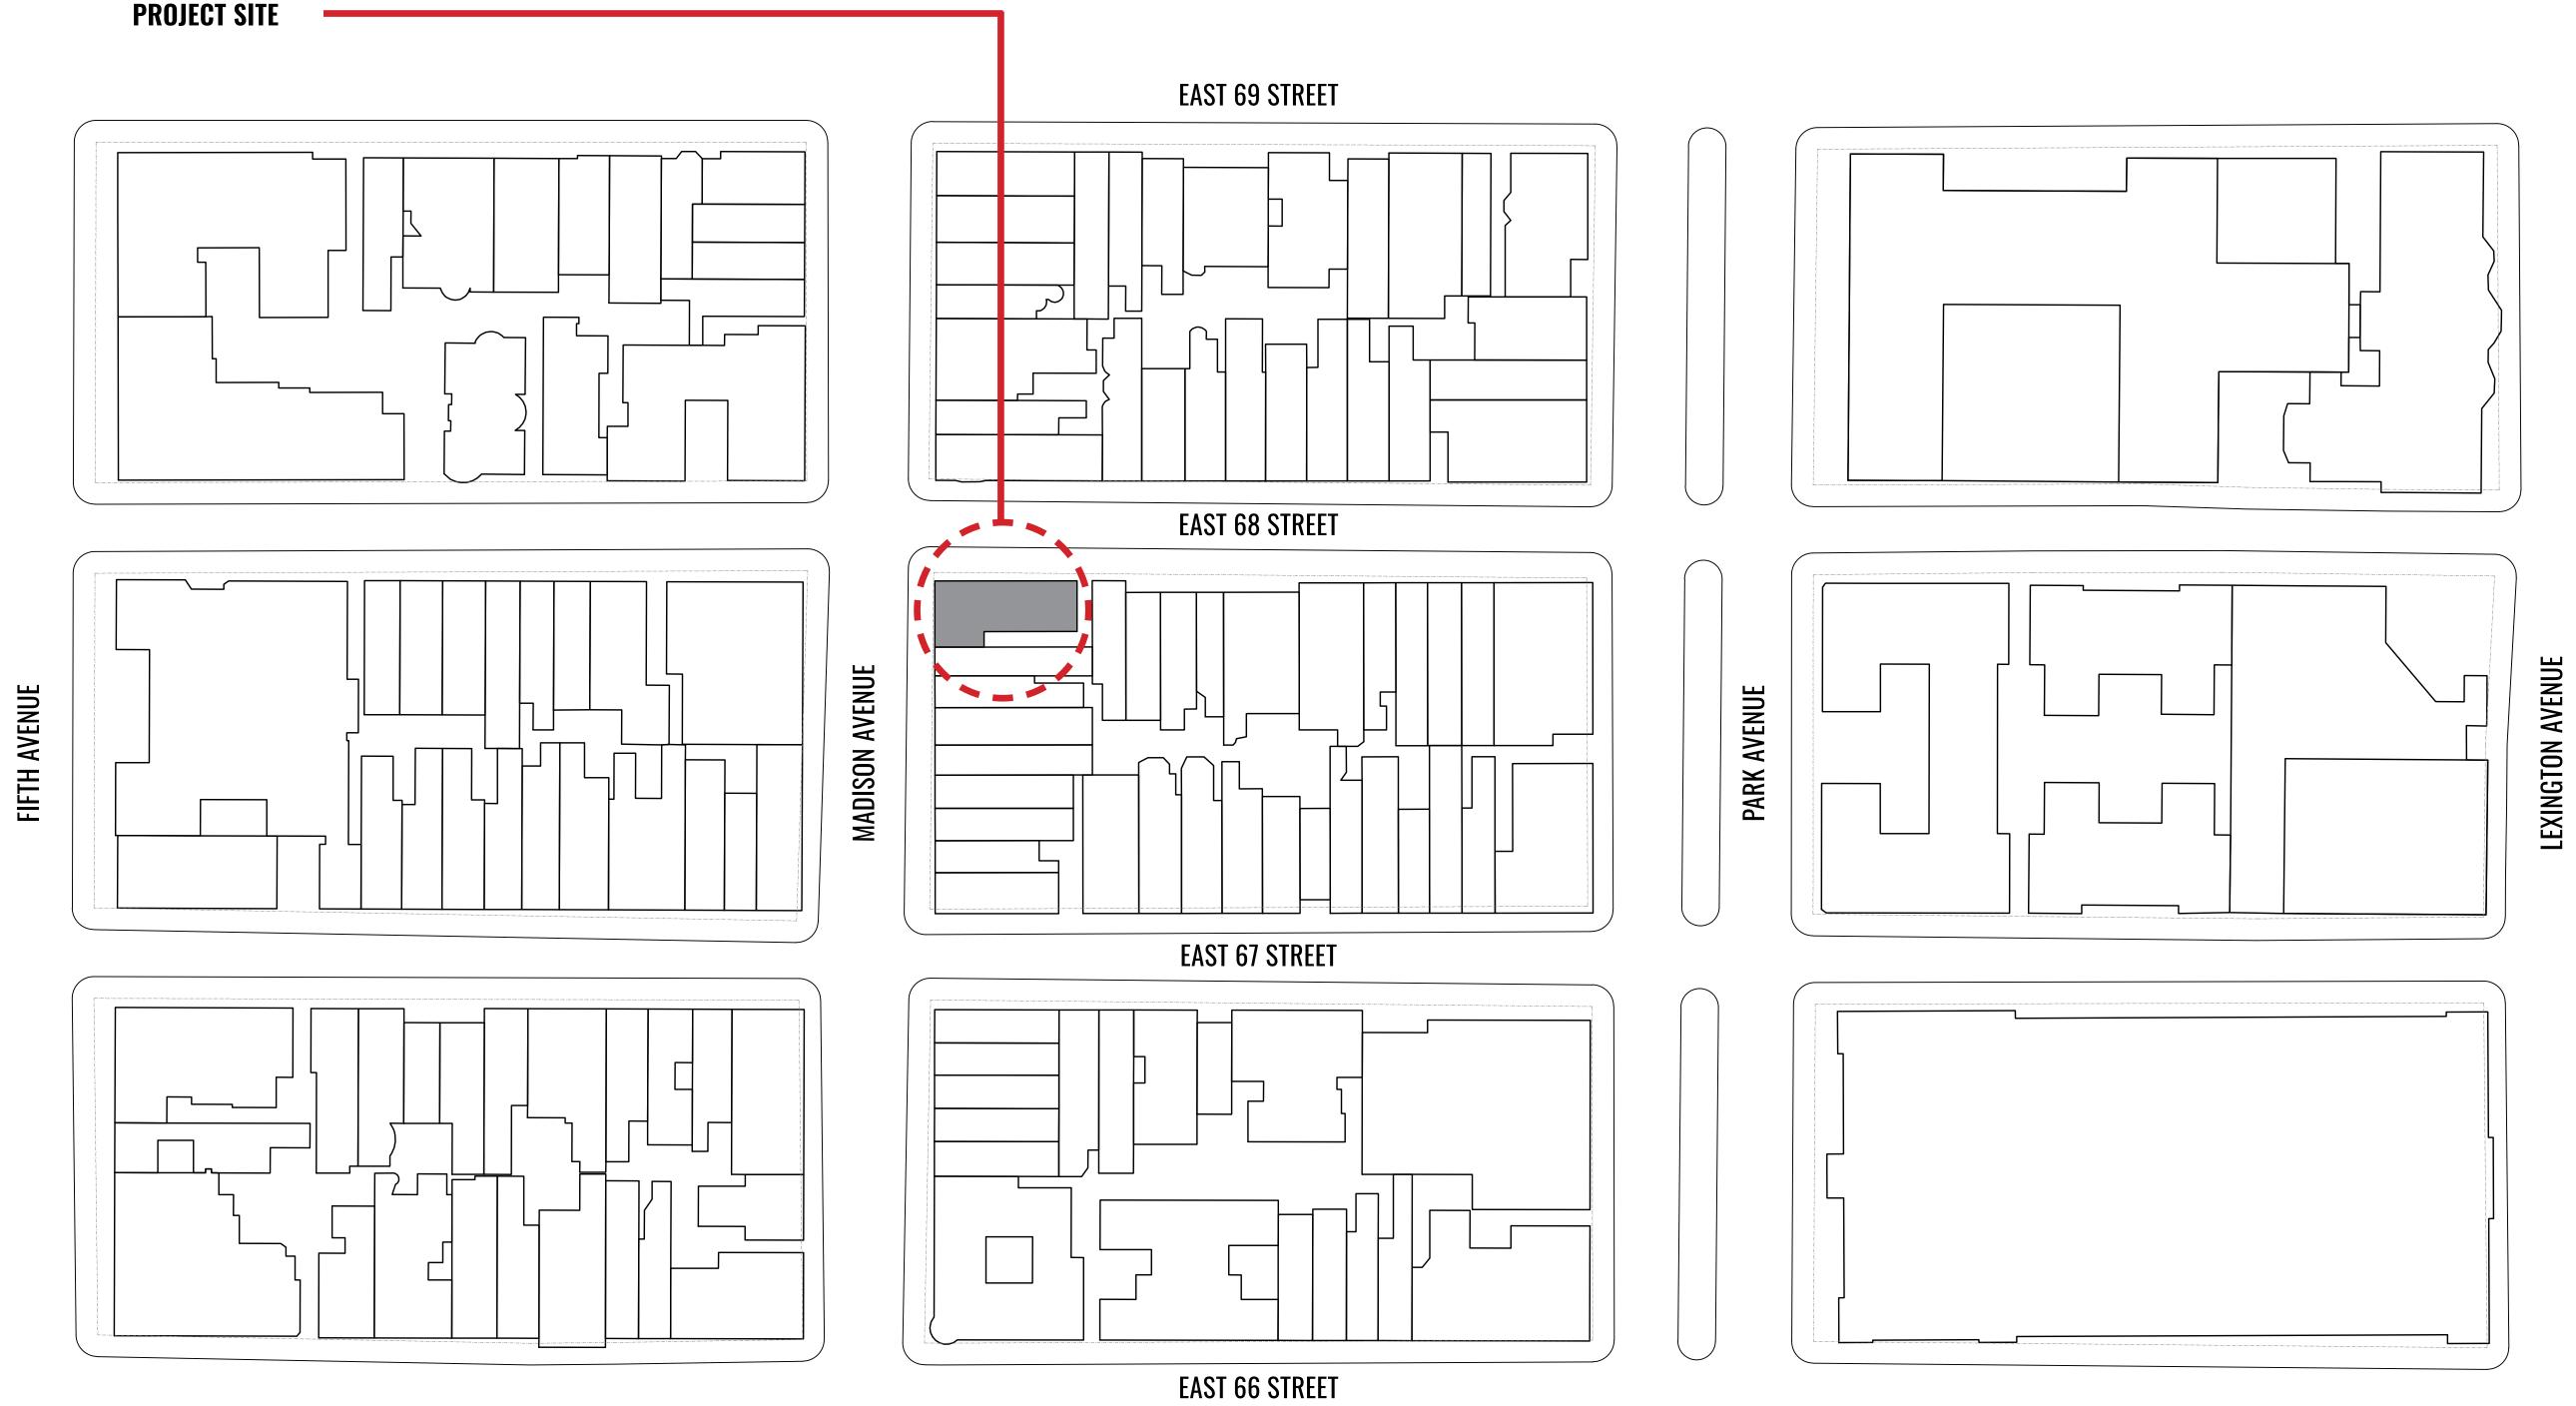

|               |         |         |         |                                               |

## **UPPER EAST SIDE HISTORIC DISTRICT MAP**



#### 809 Madison Avenue Landmarks Preservation Commission 02/04/2025

LPC

3





Κ Ρ S Β

## **SITE LOCATION**

LPC

4



# Р \_ К + В



## HISTORIC BACKGROUND - 1940 TAX PHOTOS









Κ Ρ S Β



## **EXISTING CONDITIONS - MADISON AVENUE**

809 Madison Avenue Landmarks Preservation Commission 02/04/2025





Ρ Κ S Β





## **EXISTING CONDITIONS - 68TH STREET**



# P K + B

### PREVIOUS PROPOSED DESIGN – APPROVED WITH CONDITIONS AT JUNE 14, 2016 PUBLIC HEARING



**NG** 809 Madison Avenue Landmarks Preservation Commission 02/04/2025

LPC

8



K Ρ B

CoFA 20-00828 APPROVED FILING DRAWINGS – PERMIT EXPIRED JUNE 14, 2022

809 Madison Avenue Landmarks Preservation Commission 02/04/2025

LPC

9



Κ Ρ S Β

CoFA 20-00828 APPROVED FILING DRAWINGS – PERMIT EXPIRED JUNE 14, 2022

| Image: Second system Provide system