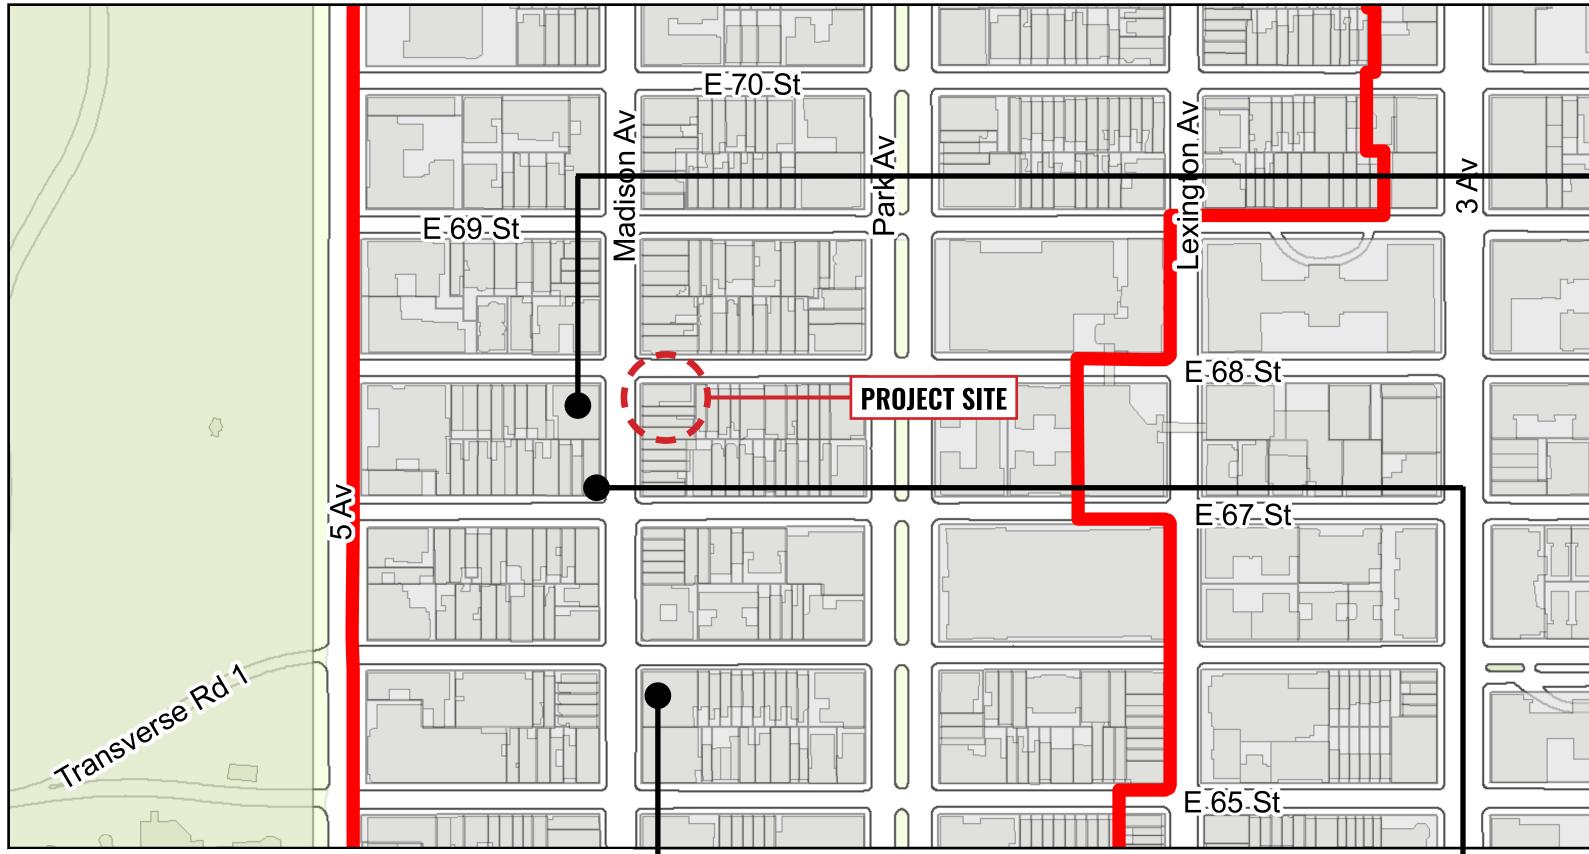

#### **PROJECT SITE** MADISON AVE. & 68 ST.

## **UPPER EAST SIDE HISTORIC DISTRICT MAP**

## **SITE LOCATION**

LPC

4