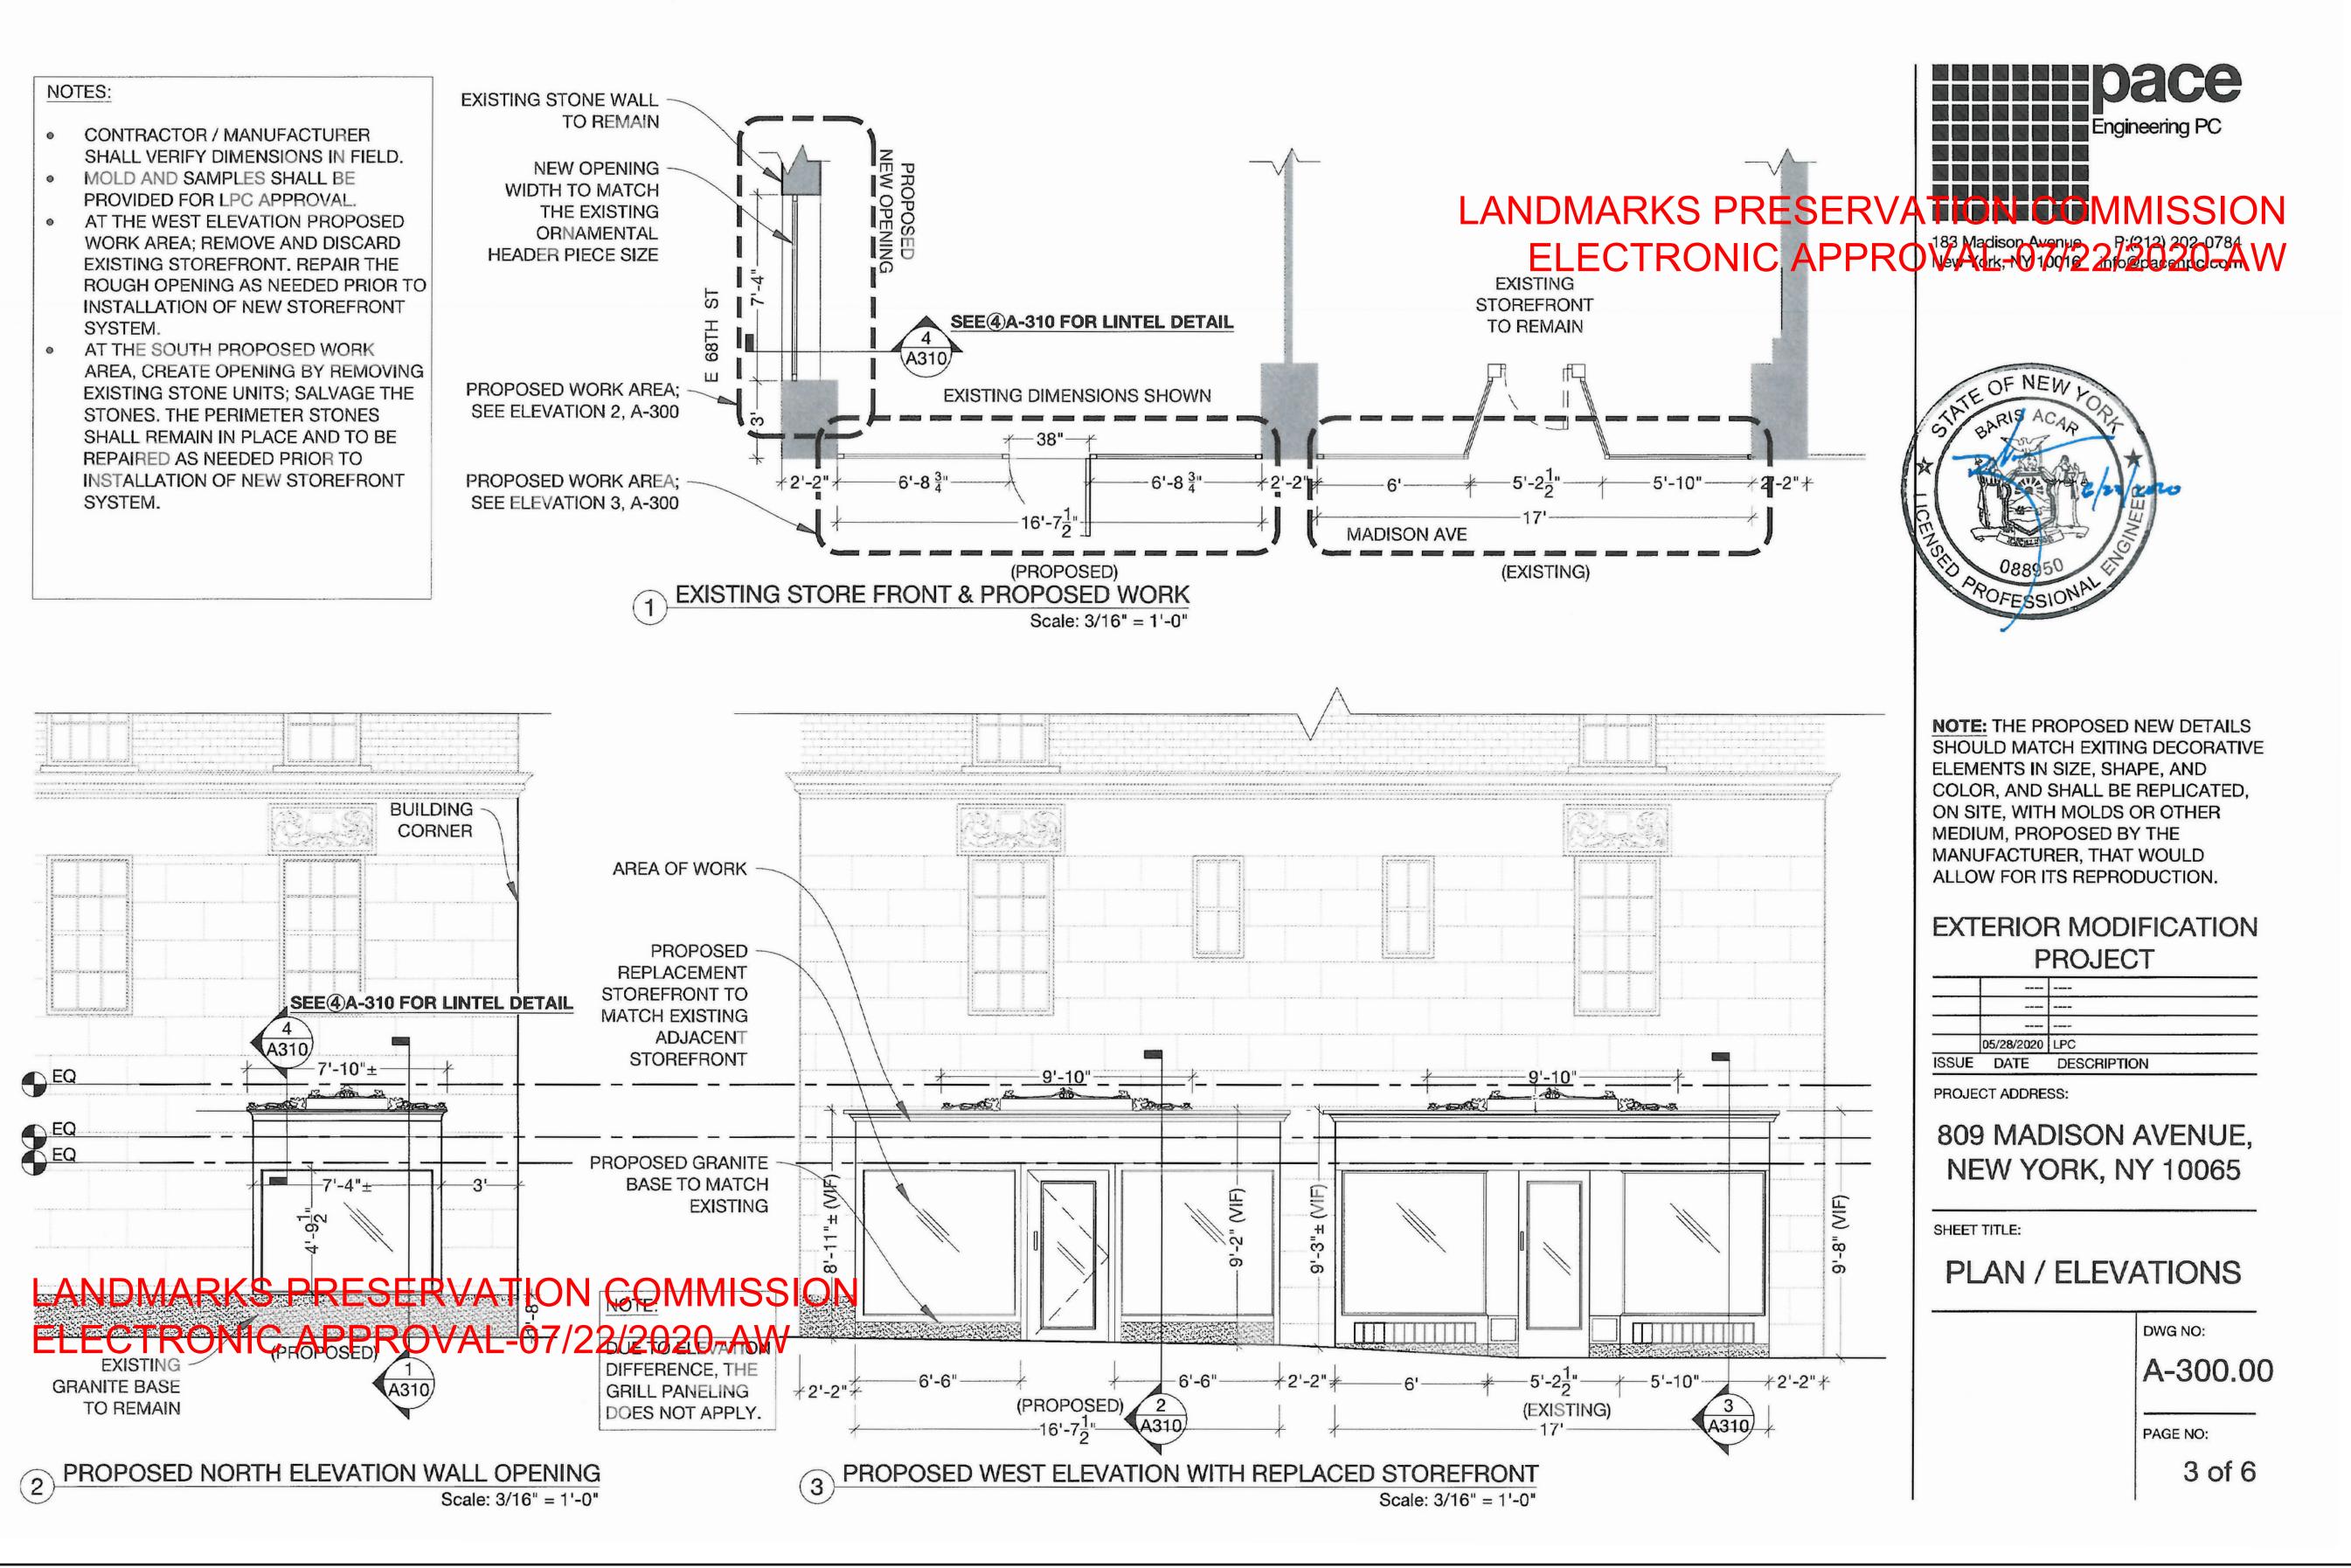

# **PROPOSED STOREFRONT**

809 Madison Avenue Landmarks Preservation Commission 02/04/2025

Κ Ρ B S

809 Madison Avenue Landmarks Preservation Commission 02/04/2025

MADISON AVENUE

Р \_ К + В

## **PROPOSED STOREFRONT ELEVATIONS**

#### <u>68TH STREET</u>

PROPOSED DISPLAY WINDOW CENTERED ALONG THE WINDOWS ABOVE

VINYL APPLIED SIGNAGE – LESS THAN 20% OF THE GLAZED SURFACE

<u>MADISON AVENUE</u>

-PROPOSED DISPLAY WINDOW ALIGNED WITH THE HISTORIC STOREFRONT ON MADISON AVENUE