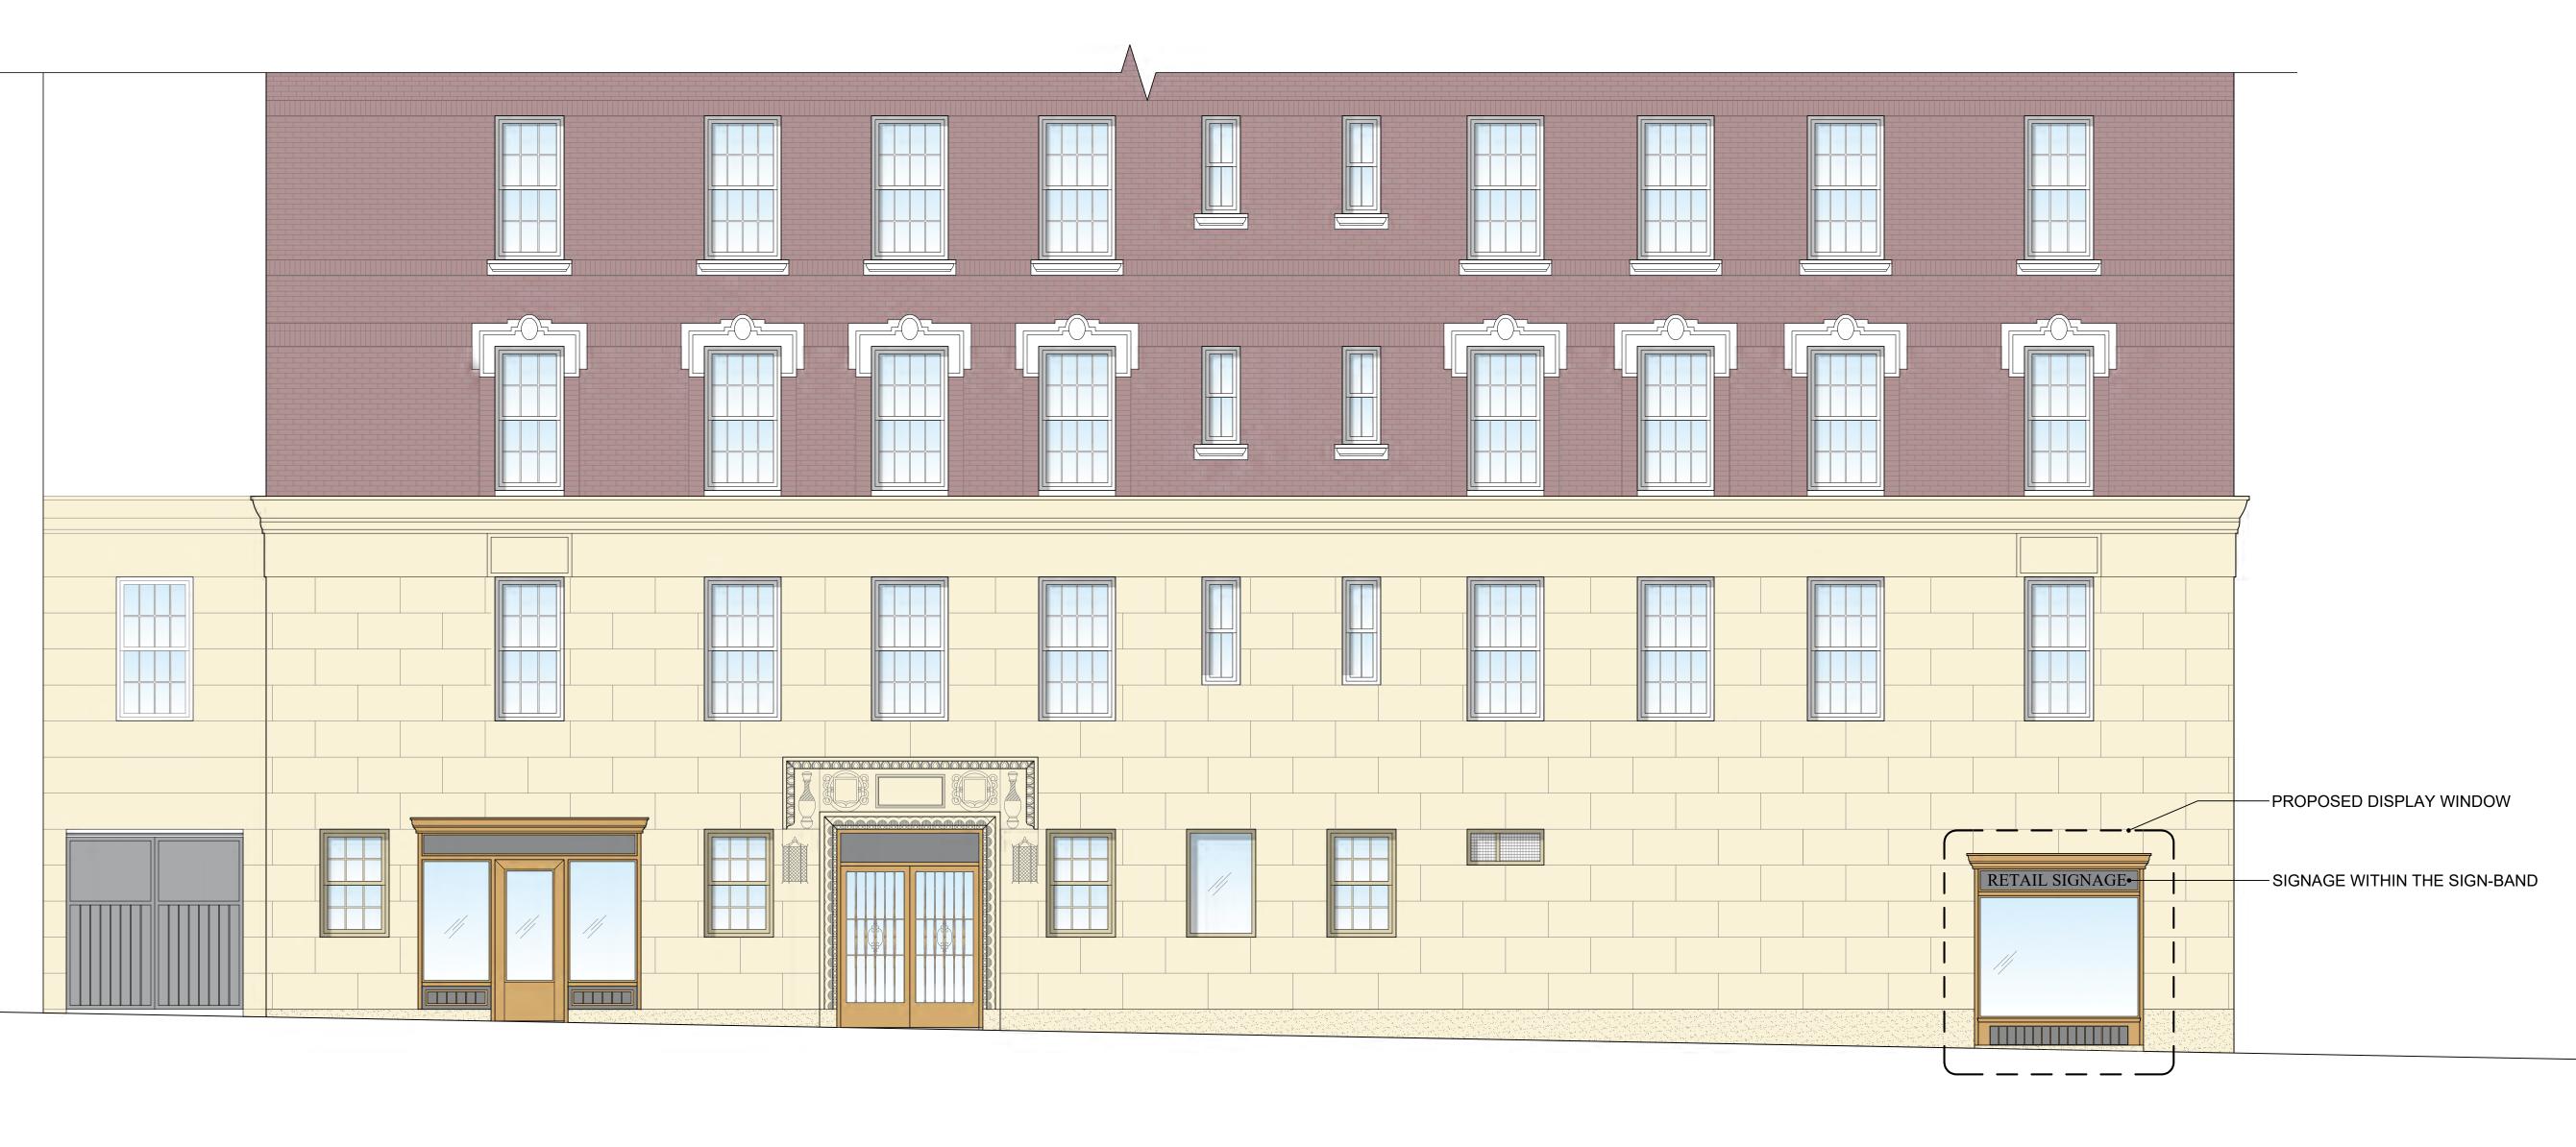

### **3D REPRESENTATION - PROPOSED**

Р К + S В

#### <u>68TH STREET</u>

PROPOSED DISPLAY WINDOW CENTERED ALONG THE WINDOWS ABOVE

VINYL APPLIED SIGNAGE – LESS THAN 20% OF THE GLAZED SURFACE

<u>MADISON AVENUE</u>

-PROPOSED DISPLAY WINDOW ALIGNED WITH THE HISTORIC STOREFRONT ON MADISON AVENUE