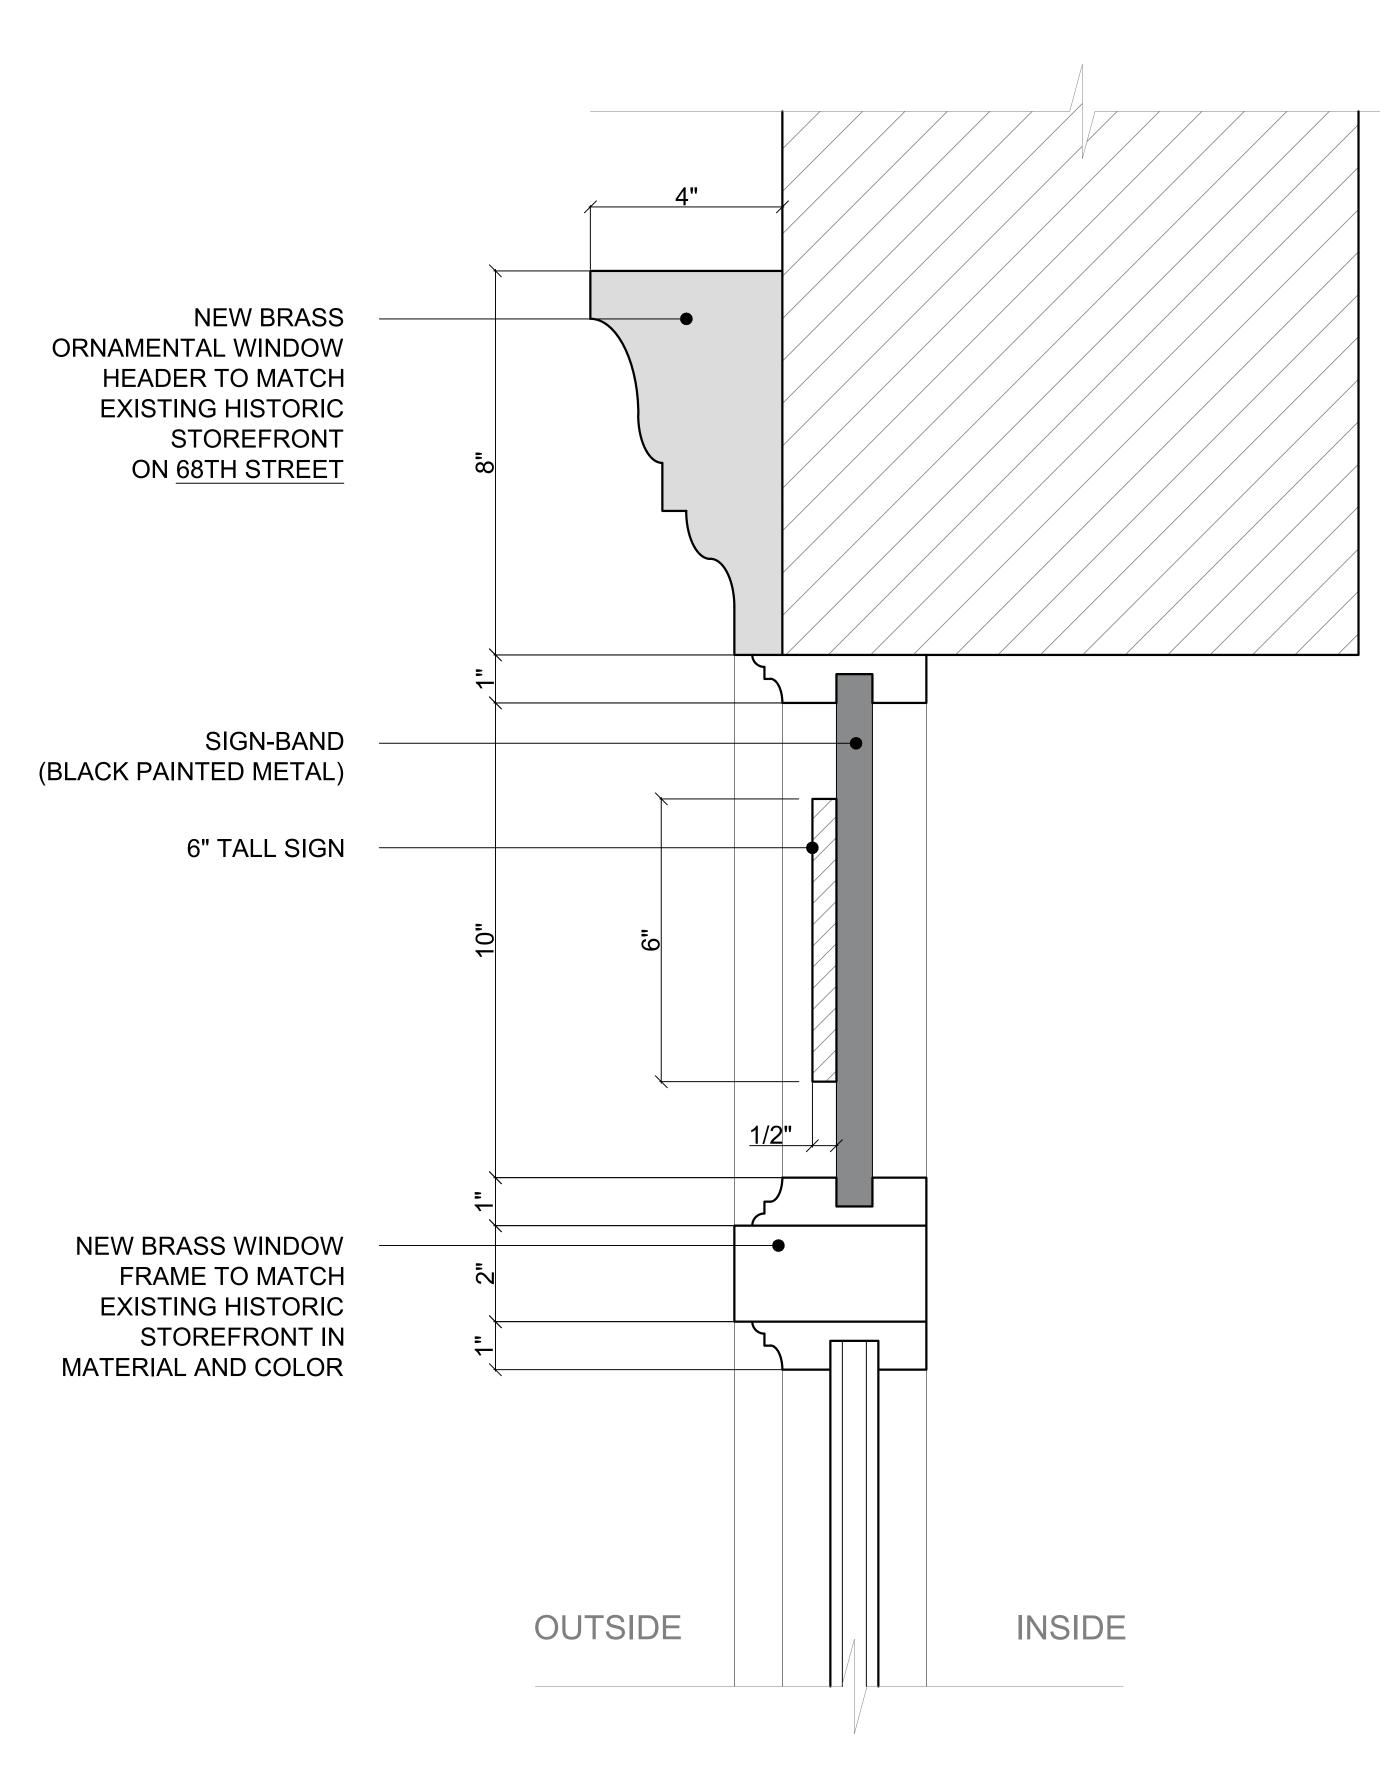

# DETAILS

(SCALE 1 1/2" = 1'-00")

#### **STOREFRONT SURROUND HEADER**

# **ENLARGED DETAILS**

(SCALE 6" = 1'-00")

LPC 20