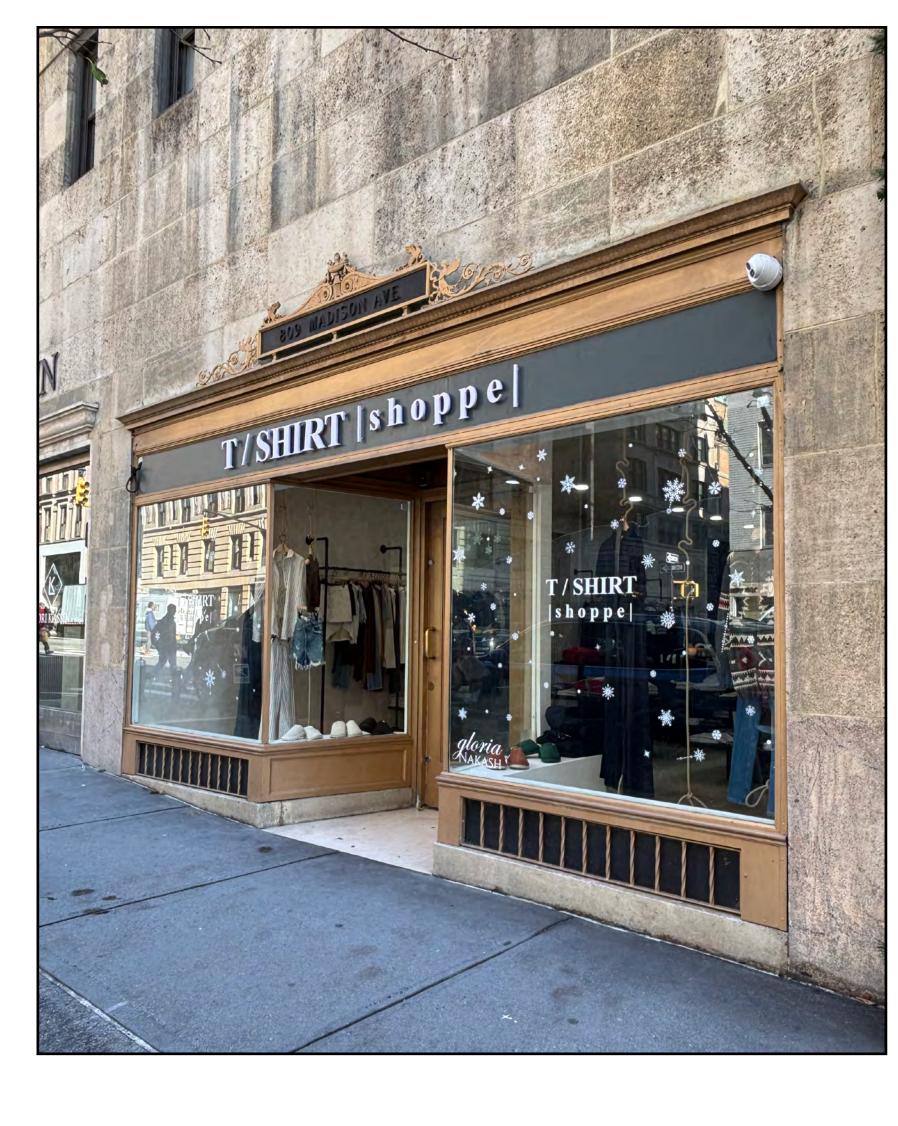

## **EXISTING CONDITIONS - MADISON AVENUE**

809 Madison Avenue Landmarks Preservation Commission 02/04/2025

Ρ Κ S Β

# **PROPOSED STOREFRONT**

809 Madison Avenue Landmarks Preservation Commission 02/04/2025

Κ Ρ B S

809 Madison Avenue Landmarks Preservation Commission 02/04/2025

MADISON AVENUE

Р \_ К + В

#### <u>68TH STREET</u>

PROPOSED DISPLAY WINDOW CENTERED ALONG THE WINDOWS ABOVE

VINYL APPLIED SIGNAGE – LESS THAN 20% OF THE GLAZED SURFACE

<u>MADISON AVENUE</u>

-PROPOSED DISPLAY WINDOW ALIGNED WITH THE HISTORIC STOREFRONT ON MADISON AVENUE