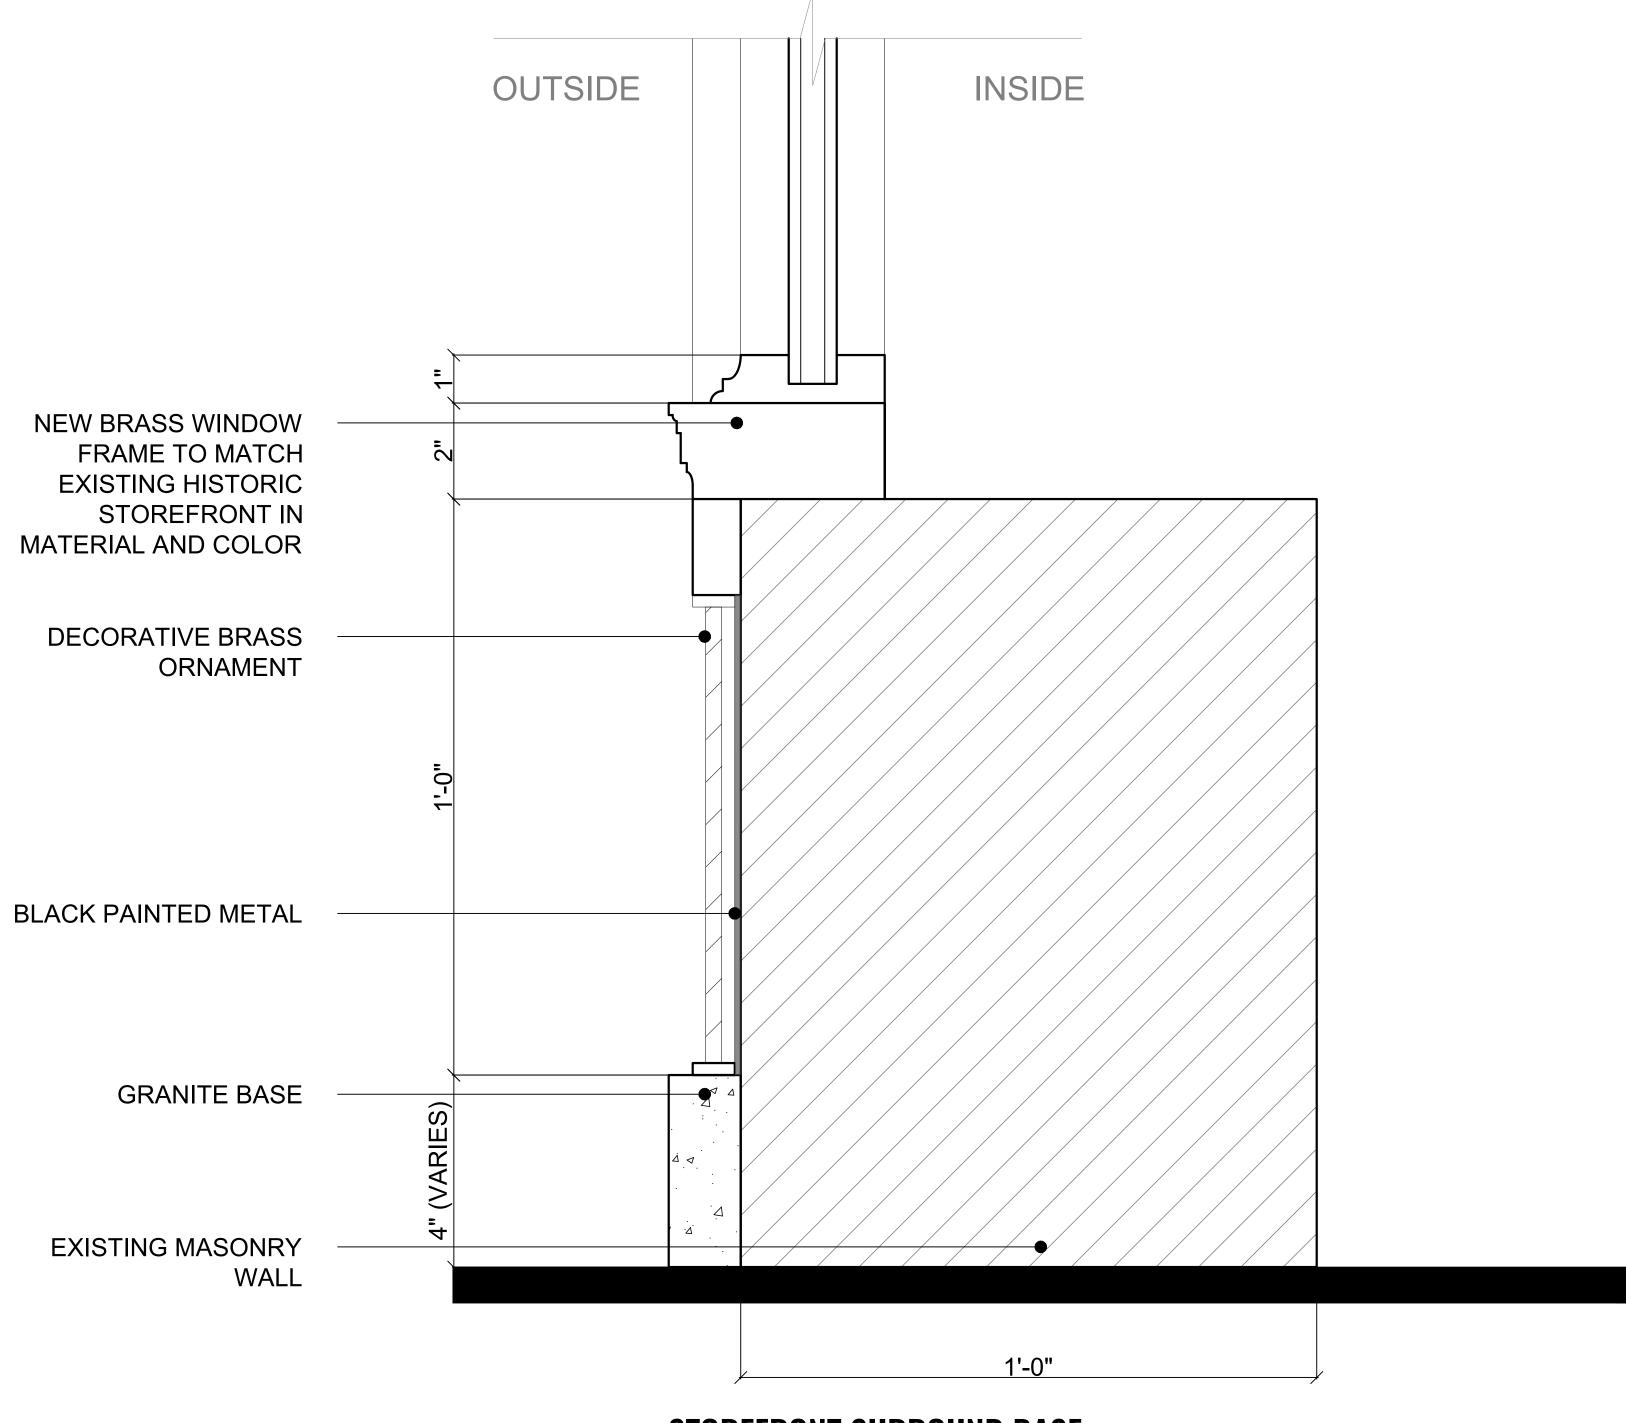

# DETAILS

(SCALE 1 1/2" = 1'-00")

# **ENLARGED DETAILS**

(SCALE 6" = 1'-00")

LPC 20

#### **STOREFRONT SURROUND BASE**

**February 4, 2025** Public Hearing