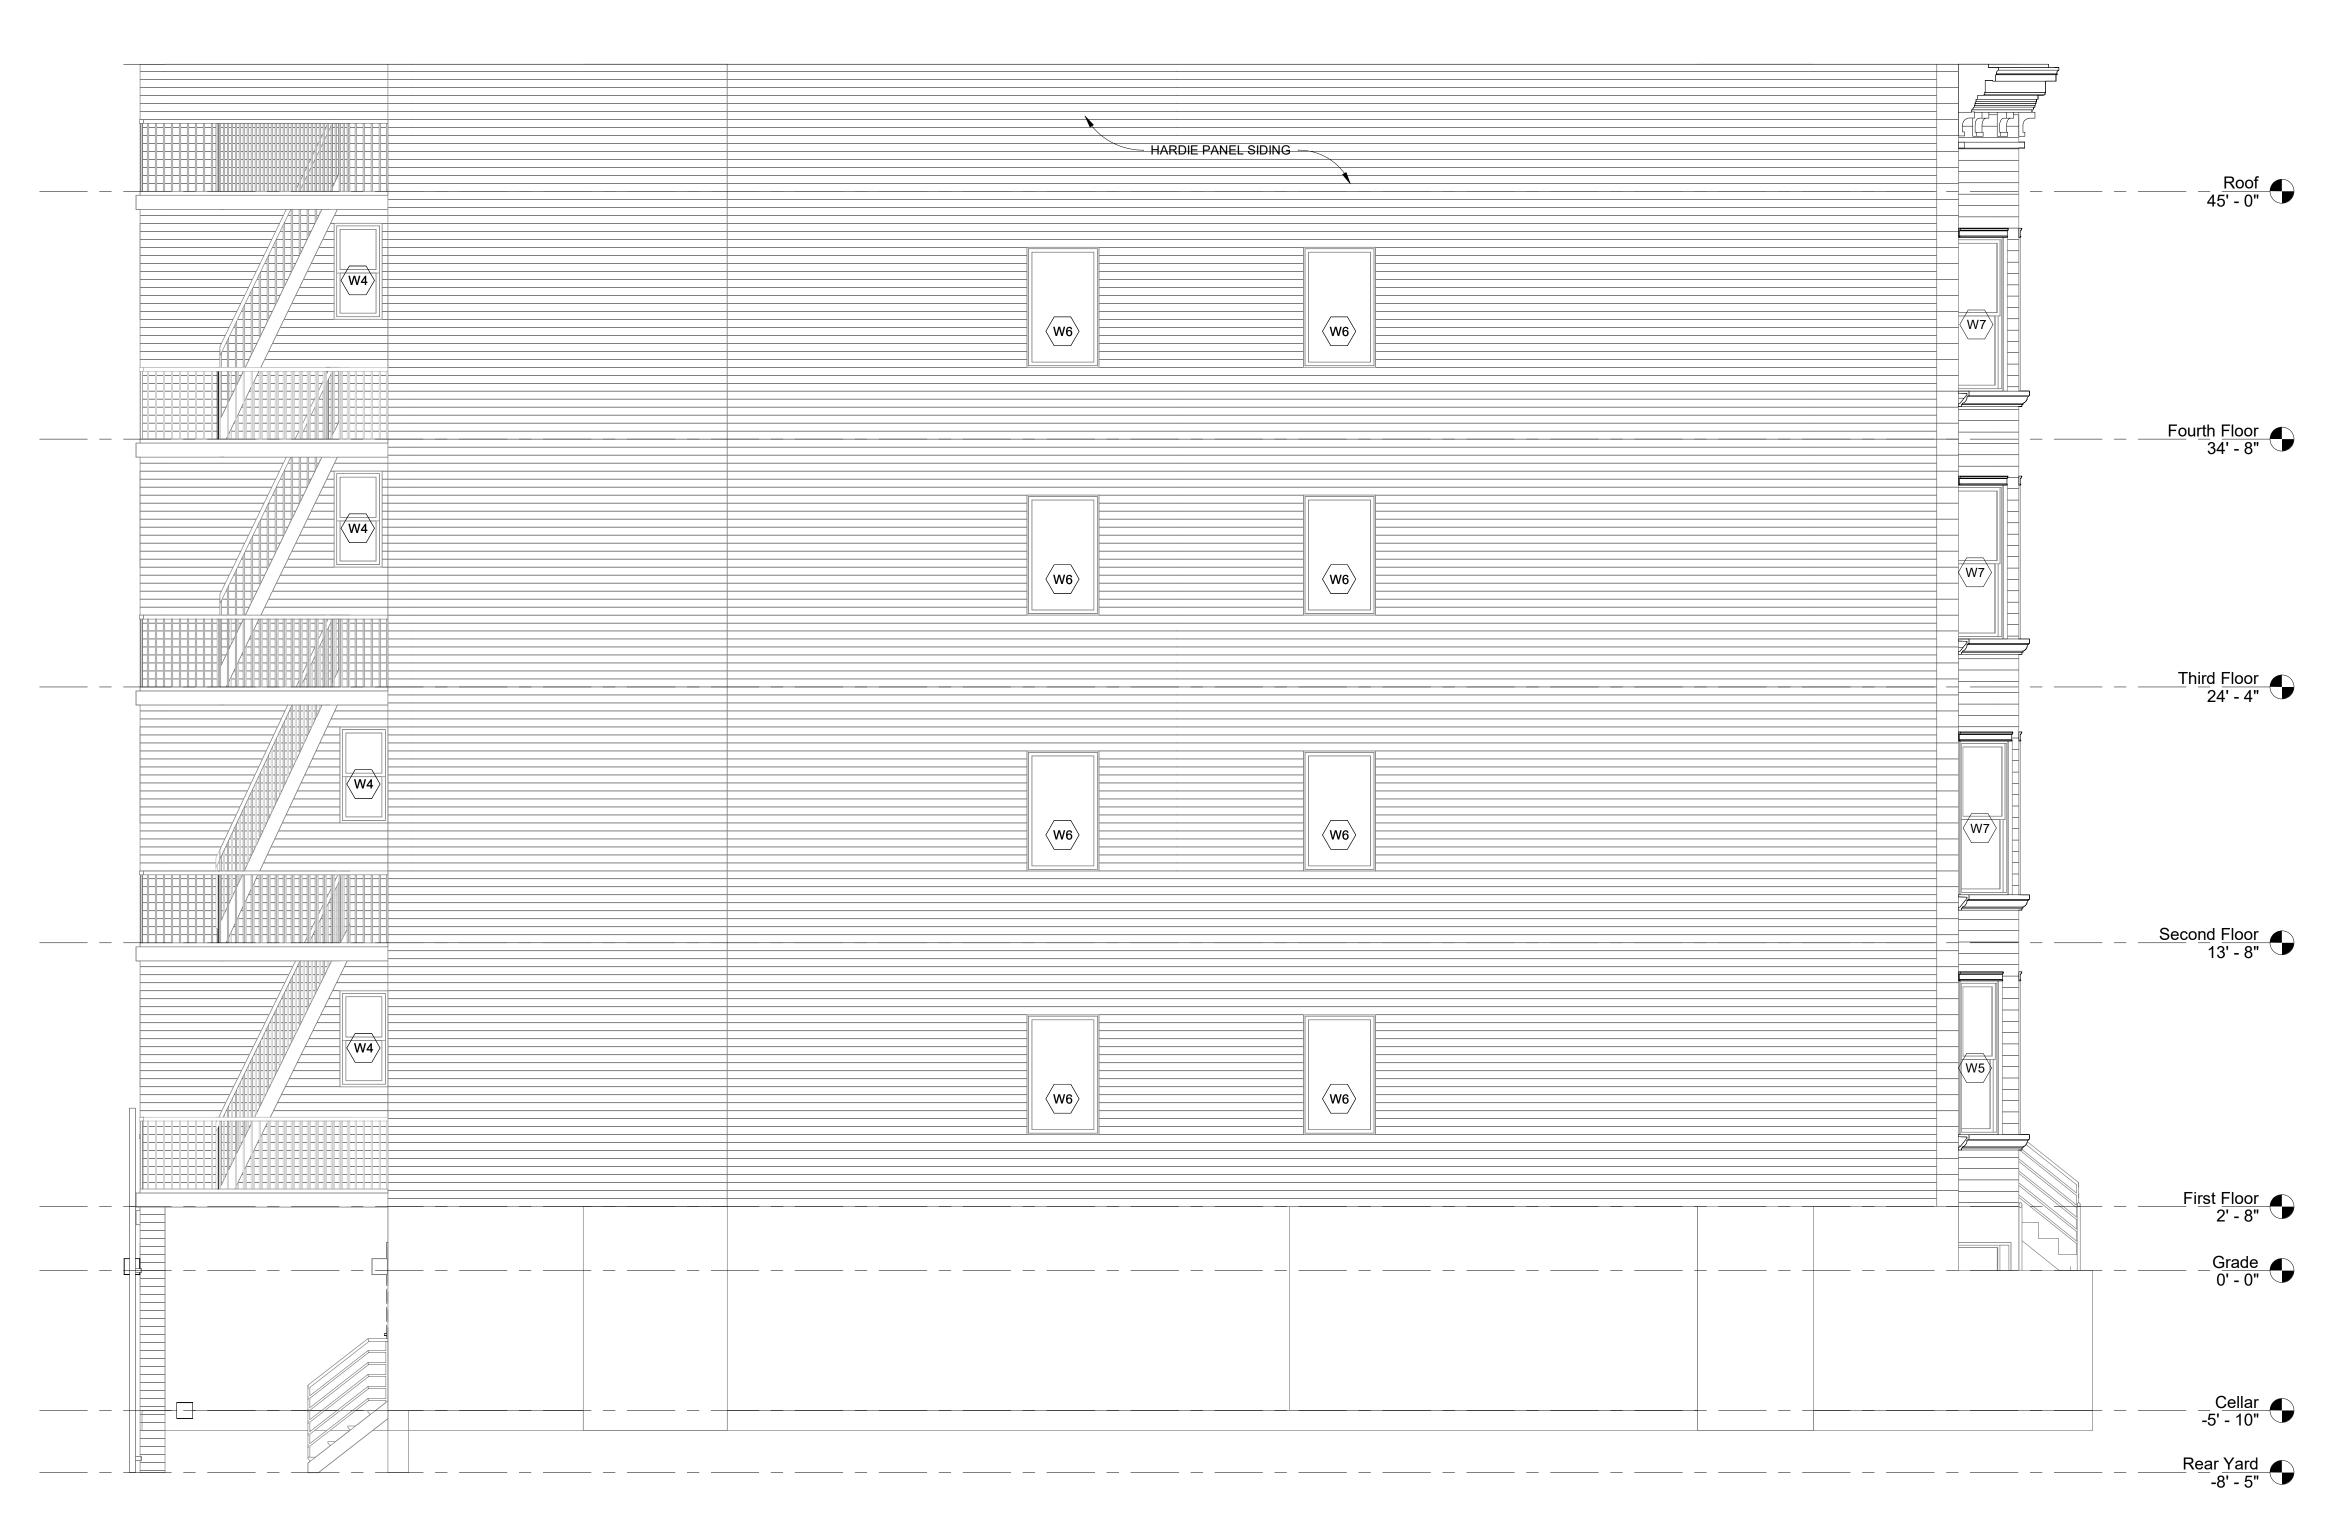

#### EAST ELEVATION

1 WEST ELEVATION Copy 1 1/4" = 1'-0"

#### WEST ELEVATION

150 Calyer Street Brooklyn, NY 11222

Owne