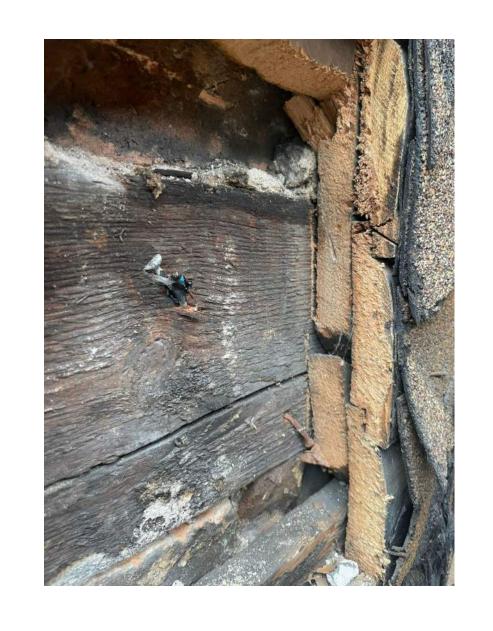

### HISTROIC & CURRENT PHOTO

PROJECT No:

DRAWING BY: Author

CHK BY: Checker

DWG No:

L-2

SIDE FACADE PROBE LAYER #2 WOOD CLAPBOARD

FRONT FACADE PROBE LAYER #3 WOOD CLAPBOARD

FRONT FACADE PROBE LAYER #2 ASPHALT SHINGLE FOR BRICK

FRONT FACADE LAYER #1 GREEN SIDING

REAR (SOUTH) ELEVATION TYPICAL WINDOW

REAR (SOUTH) COURT

FRONT (NORTH) CORNER ELEVATION

| 1 | NUMBER | DATE     | DESCRIPTION        |
|---|--------|----------|--------------------|
|   | 1      | 05.23.23 | LPC PUBLIC HEARING |
|   |        |          |                    |
| _ |        |          |                    |
| _ |        |          |                    |
| _ |        |          |                    |
| - |        |          |                    |
| _ |        |          |                    |
| _ |        |          |                    |
| - |        |          |                    |
| _ |        |          |                    |
| - |        |          |                    |
| _ |        |          |                    |
| _ |        |          |                    |
| _ |        |          |                    |
|   |        |          |                    |