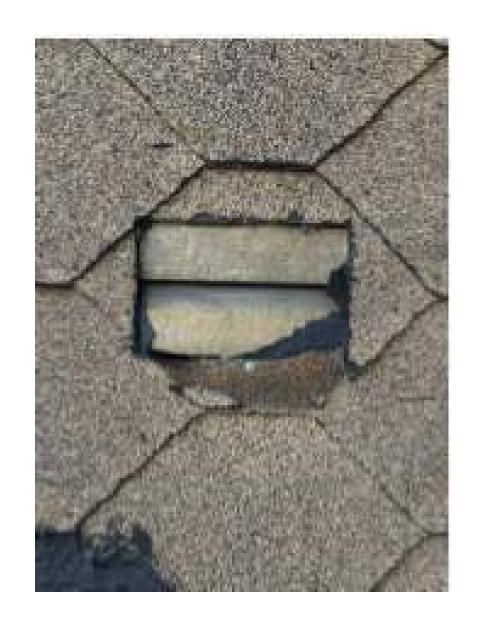

### HISTROIC & CURRENT PHOTO

PROJECT No:

DRAWING BY: Author

CHK BY: Checker

DWG No:

L-2

SIDE FACADE PROBE LAYER #2 WOOD CLAPBOARD

FRONT FACADE PROBE LAYER #3 WOOD CLAPBOARD

FRONT FACADE PROBE LAYER #2 ASPHALT SHINGLE FOR BRICK

FRONT FACADE LAYER #1 GREEN SIDING

REAR (SOUTH) ELEVATION TYPICAL WINDOW

REAR (SOUTH) COURT

FRONT (NORTH) CORNER ELEVATION

| 1 | NUMBER | DATE     | DESCRIPTION        |
|---|--------|----------|--------------------|
|   | 1      | 05.23.23 | LPC PUBLIC HEARING |
|   |        |          |                    |
| _ |        |          |                    |
| _ |        |          |                    |
| _ |        |          |                    |
| - |        |          |                    |
| _ |        |          |                    |
| _ |        |          |                    |
| - |        |          |                    |
| _ |        |          |                    |
| - |        |          |                    |
| _ |        |          |                    |
| _ |        |          |                    |
| _ |        |          |                    |
|   |        |          |                    |