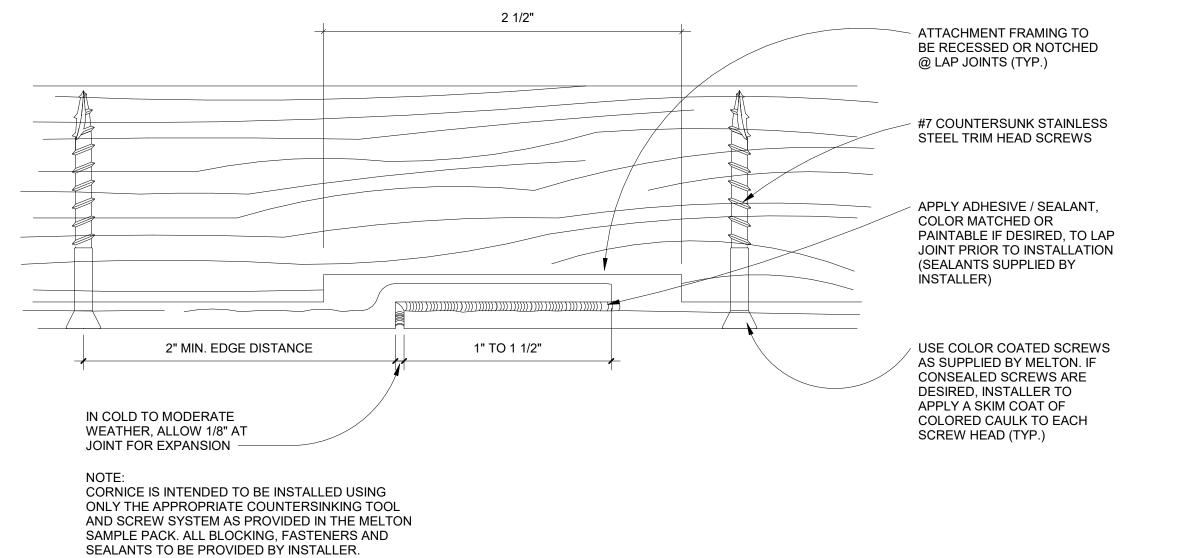

#### **150 CALYER STREET**

LOT: 17 BLOCK: 2595

NYC DOB BIN #: 3065306

NYC DOB#:

CORNICE DETAILS

Do Not Scale Plans

© COPYRIGHT 2022 IMC Architecture DPC

Contractor to promptly notify Architect of any material variations between field conditions and existing conditions as indicated in Contract documents

Decorative cornice