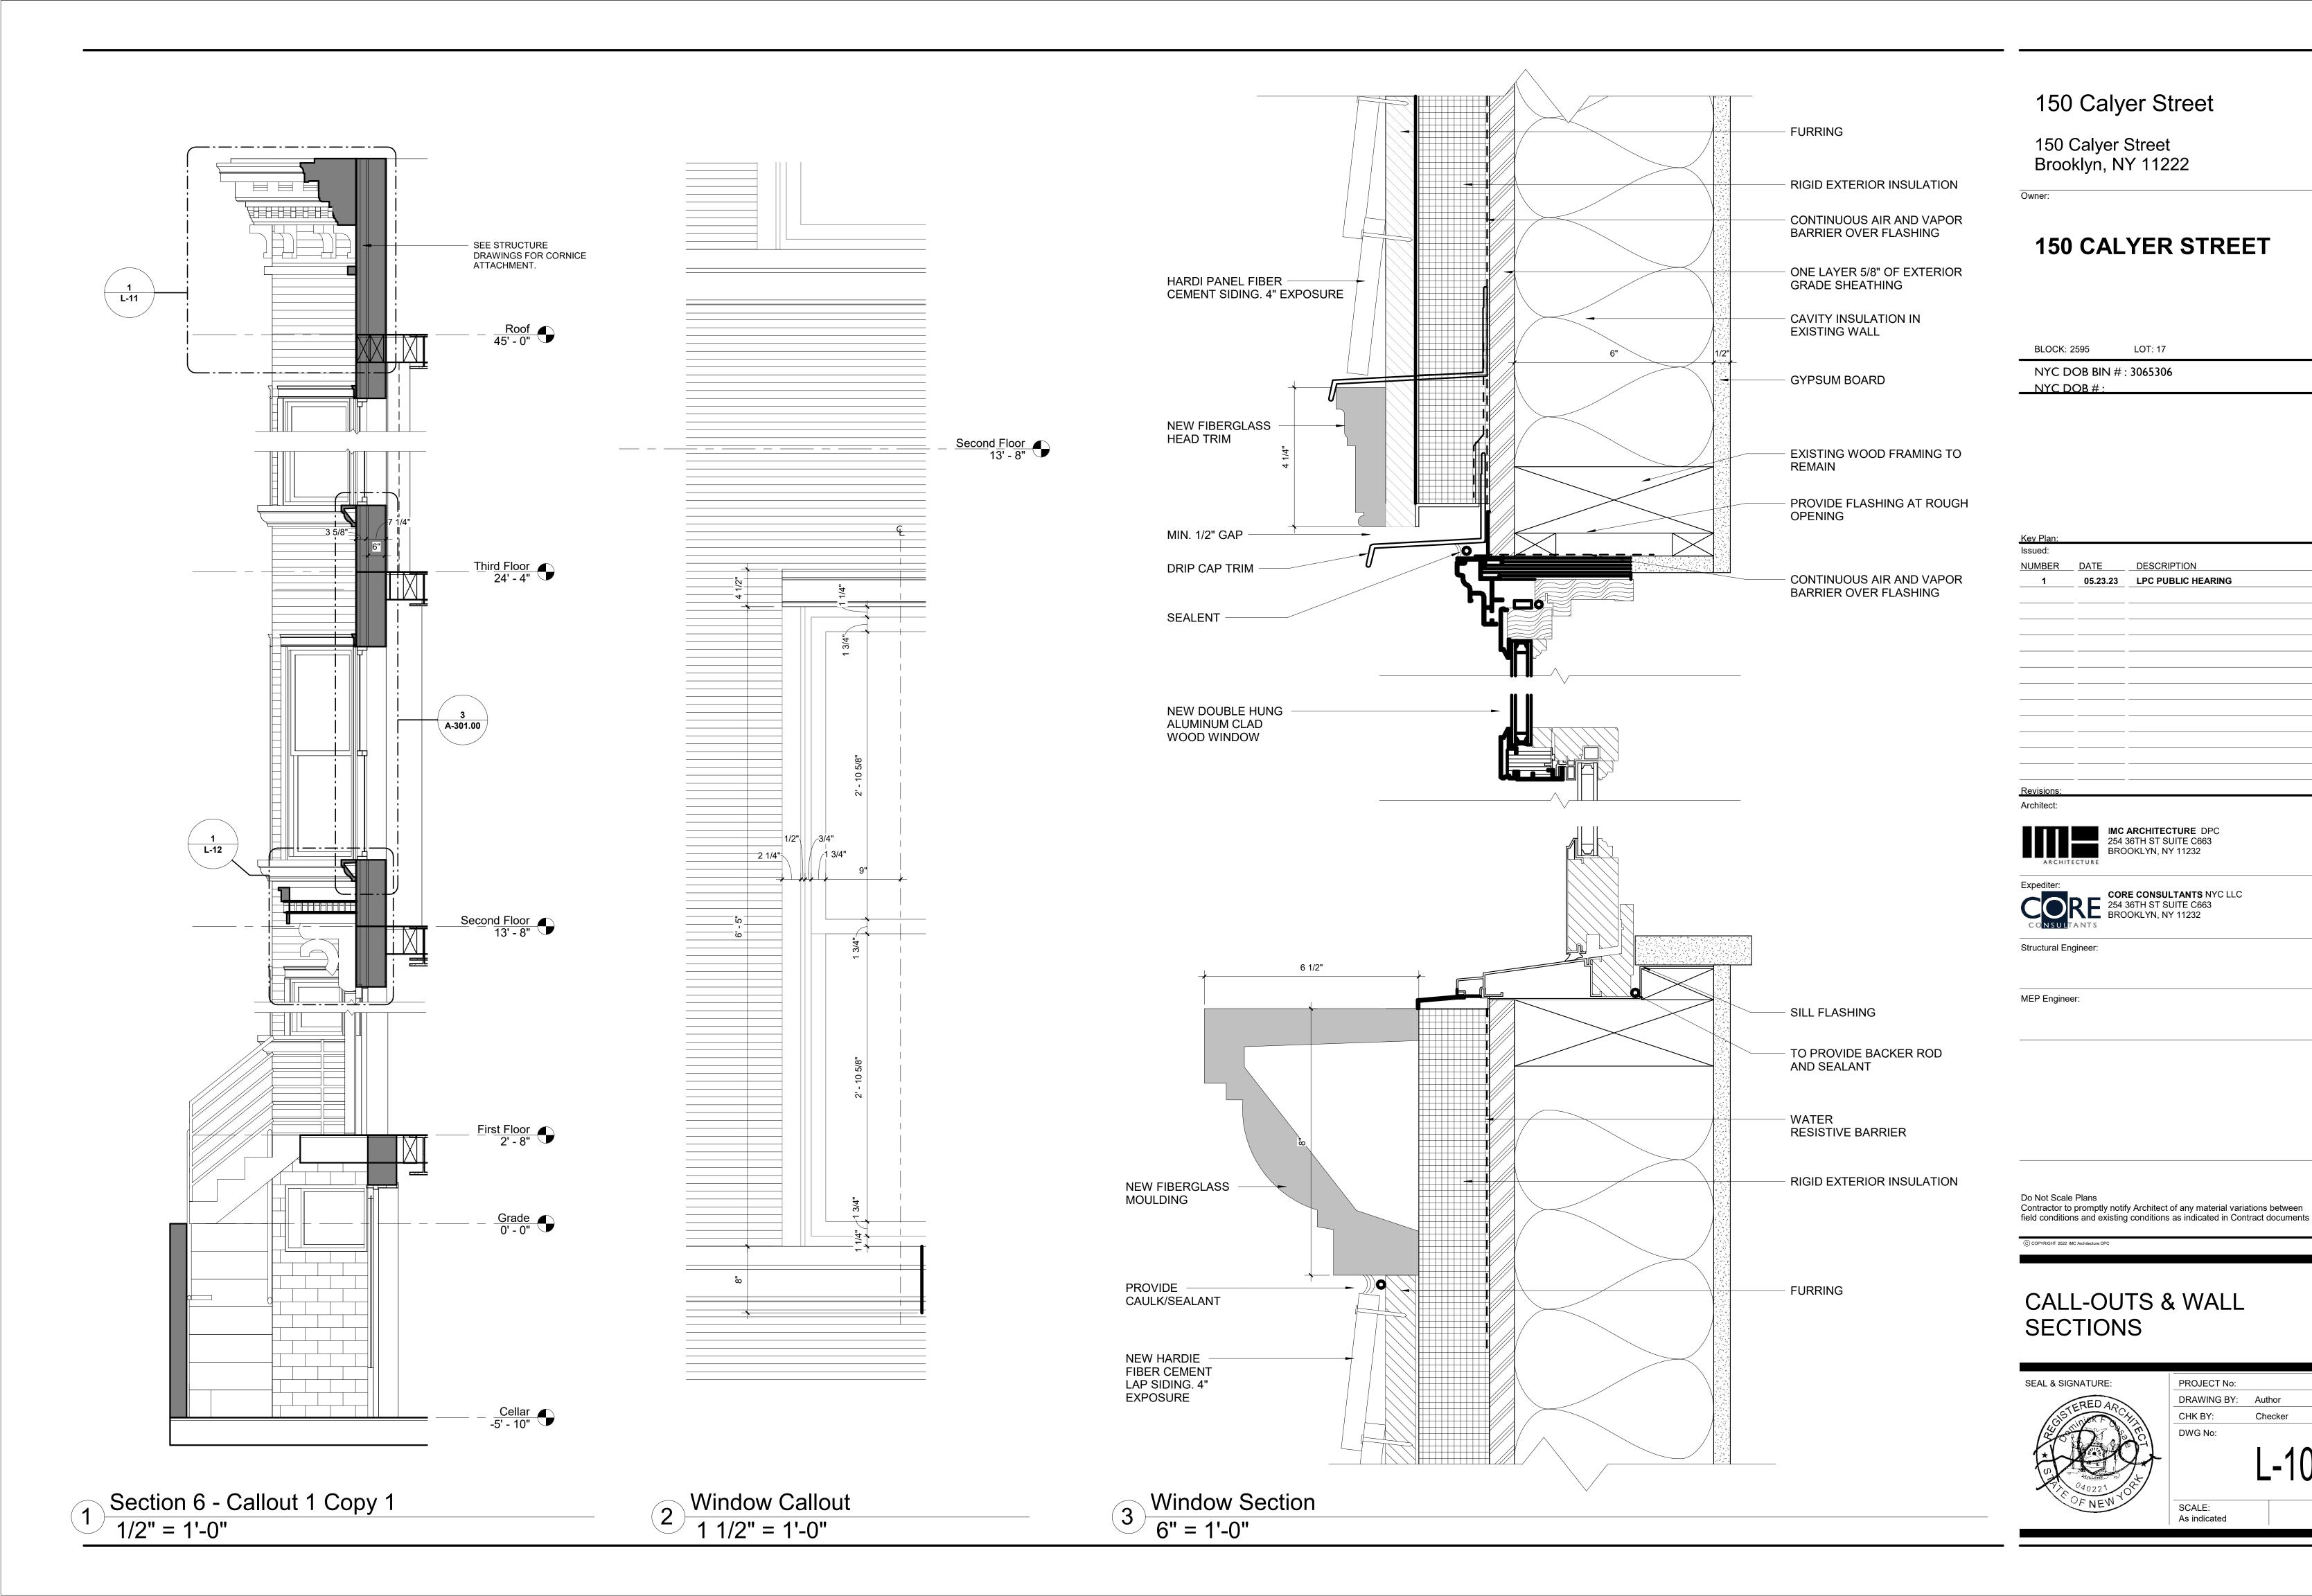

### 150 CALYER STREET BROOKLYN, NY 11222

BLOCK: **2595** LOT: **17** HOUSE #: 150 CALYER STREET MAP: **#13A** ZONE: **R6B** USE GROUP: 2 OCCUPANCY GROUP: RESIDENTIAL C.O. #107148

APPLICATION TO BE FILED **UNDER PRIOR TO 1968 BC** OUTSIDE ALL SPECIAL PURPOSE DISTRICTS INSIDE FIRE DISTRICT OUTSIDE FRESHWATER WETLANDS AREA OUTSIDE FLOOD ZONE THE PROPERTY IS NOT LOCATED IN SFHA (SPECIAL FLOOD HAZARD AREA) CONSTRUCTION CLASS: WOOD FRAME 2013 FEMA FIRM MAP # 3604970202G (NOT IN FLOOD

### TAX LOT 16

LORIMER STREET

150 Calyer Street

150 Calyer Street Brooklyn, NY 11222

#### **150 CALYER STREET**

BLOCK: 2595

NYC DOB BIN #: 3065306 NYC DOB#:

NUMBER DATE DESCRIPTION 05.23.23 LPC PUBLIC HEARING

IMC ARCHITECTURE DPC 254 36TH ST SUITE C663 BROOKLYN, NY 11232

CORE CONSULTANTS NYC LLC
254 36TH ST SUITE C663
BROOKLYN, NY 11232

Structural Engineer:

MEP Engineer:

0

Do Not Scale Plans Contractor to promptly notify Architect of any material variations between field conditions and existing conditions as indicated in Contract documents