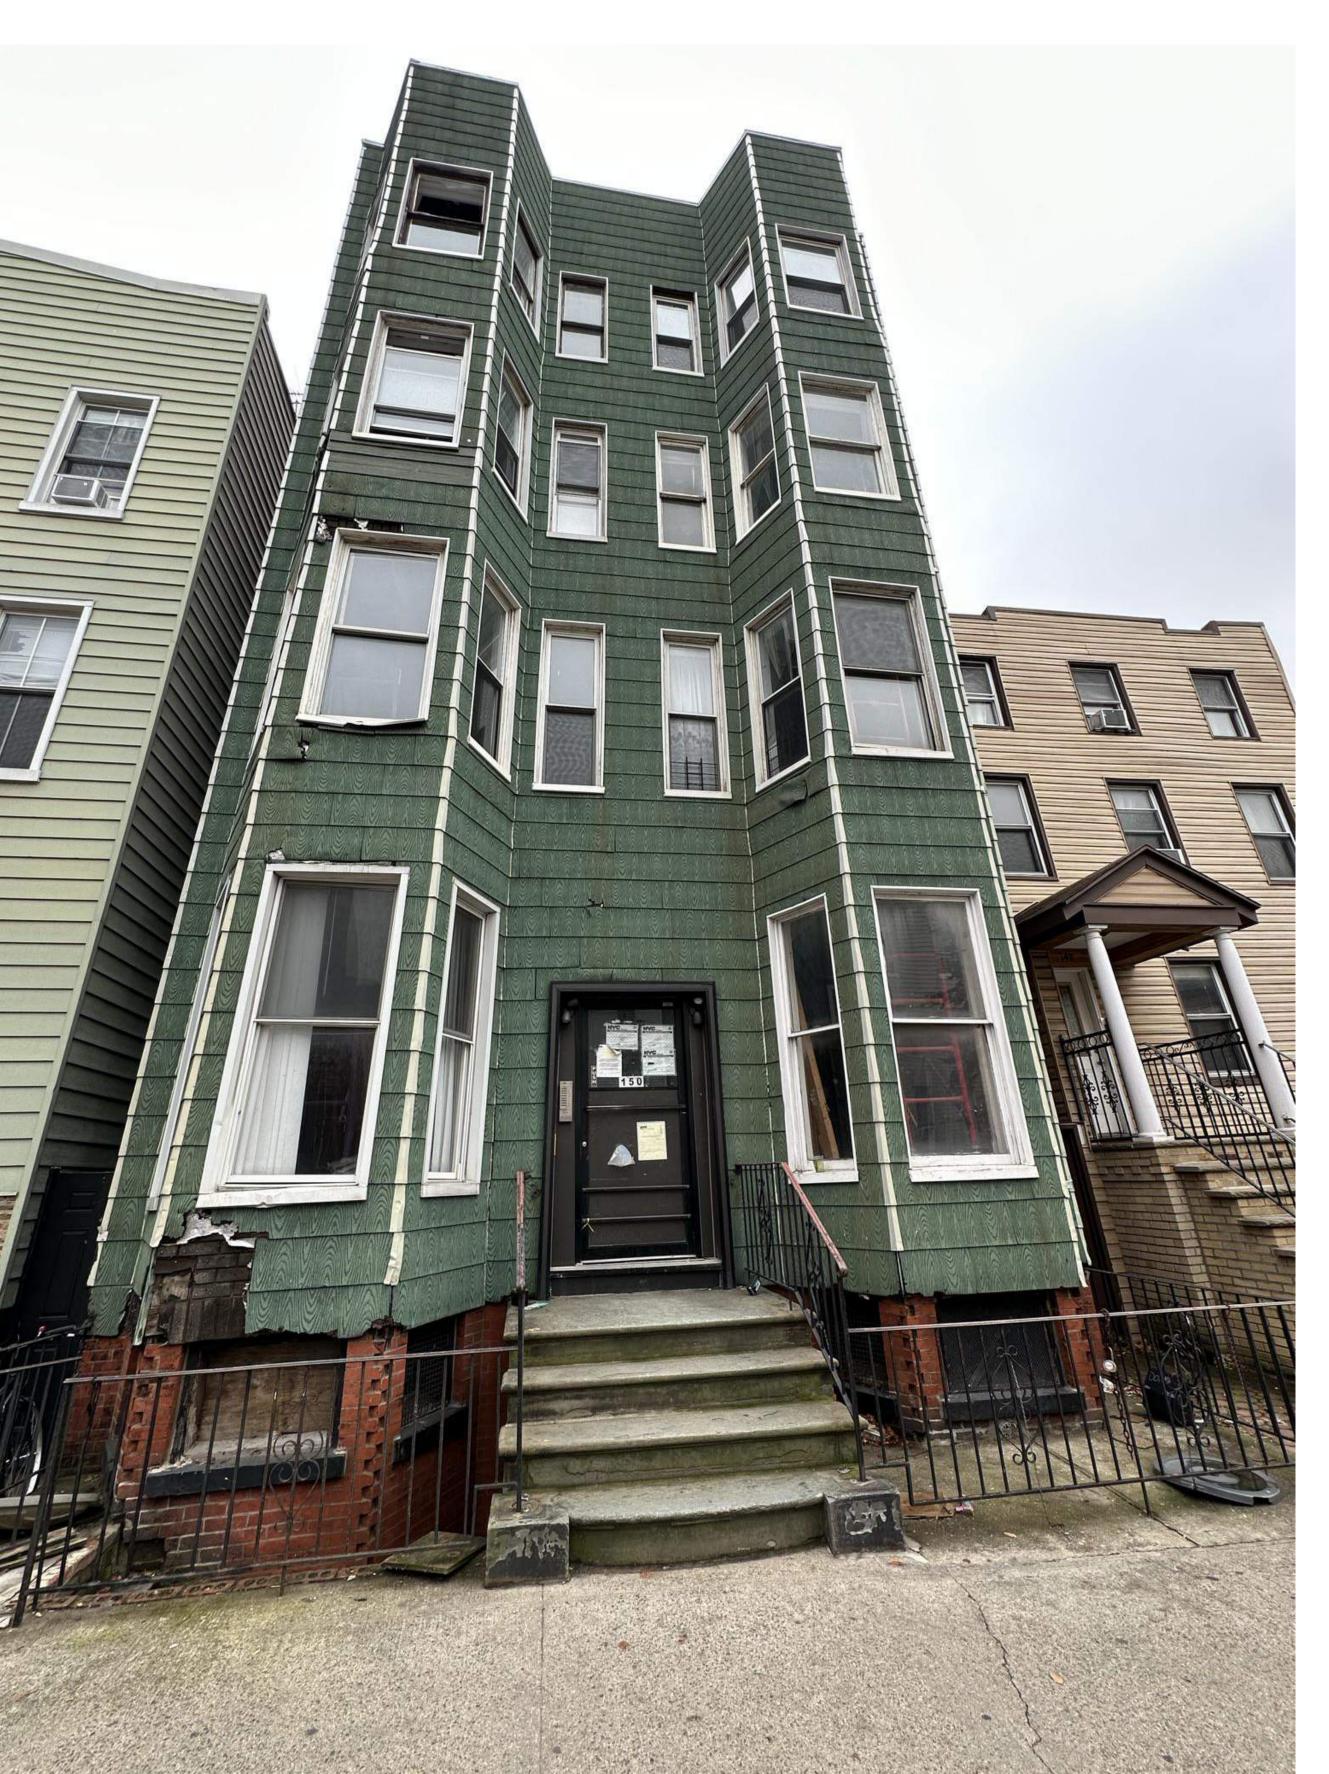

# 150 Calyer Street – Greenpoint Historic District Borough of Brooklyn

### 150 CALYER STREET BROOKLYN, NY 11222

BLOCK: **2595** LOT: **17** HOUSE #: 150 CALYER STREET MAP: **#13A** ZONE: **R6B** USE GROUP: 2 OCCUPANCY GROUP: RESIDENTIAL C.O. #107148

APPLICATION TO BE FILED **UNDER PRIOR TO 1968 BC** OUTSIDE ALL SPECIAL PURPOSE DISTRICTS INSIDE FIRE DISTRICT OUTSIDE FRESHWATER WETLANDS AREA OUTSIDE FLOOD ZONE THE PROPERTY IS NOT LOCATED IN SFHA (SPECIAL FLOOD HAZARD AREA) CONSTRUCTION CLASS: WOOD FRAME 2013 FEMA FIRM MAP # 3604970202G (NOT IN FLOOD

### TAX LOT 16

LORIMER STREET

150 Calyer Street

150 Calyer Street Brooklyn, NY 11222

#### 150 Calyer Street

150 Calyer Street Brooklyn, NY 11222

Owner: