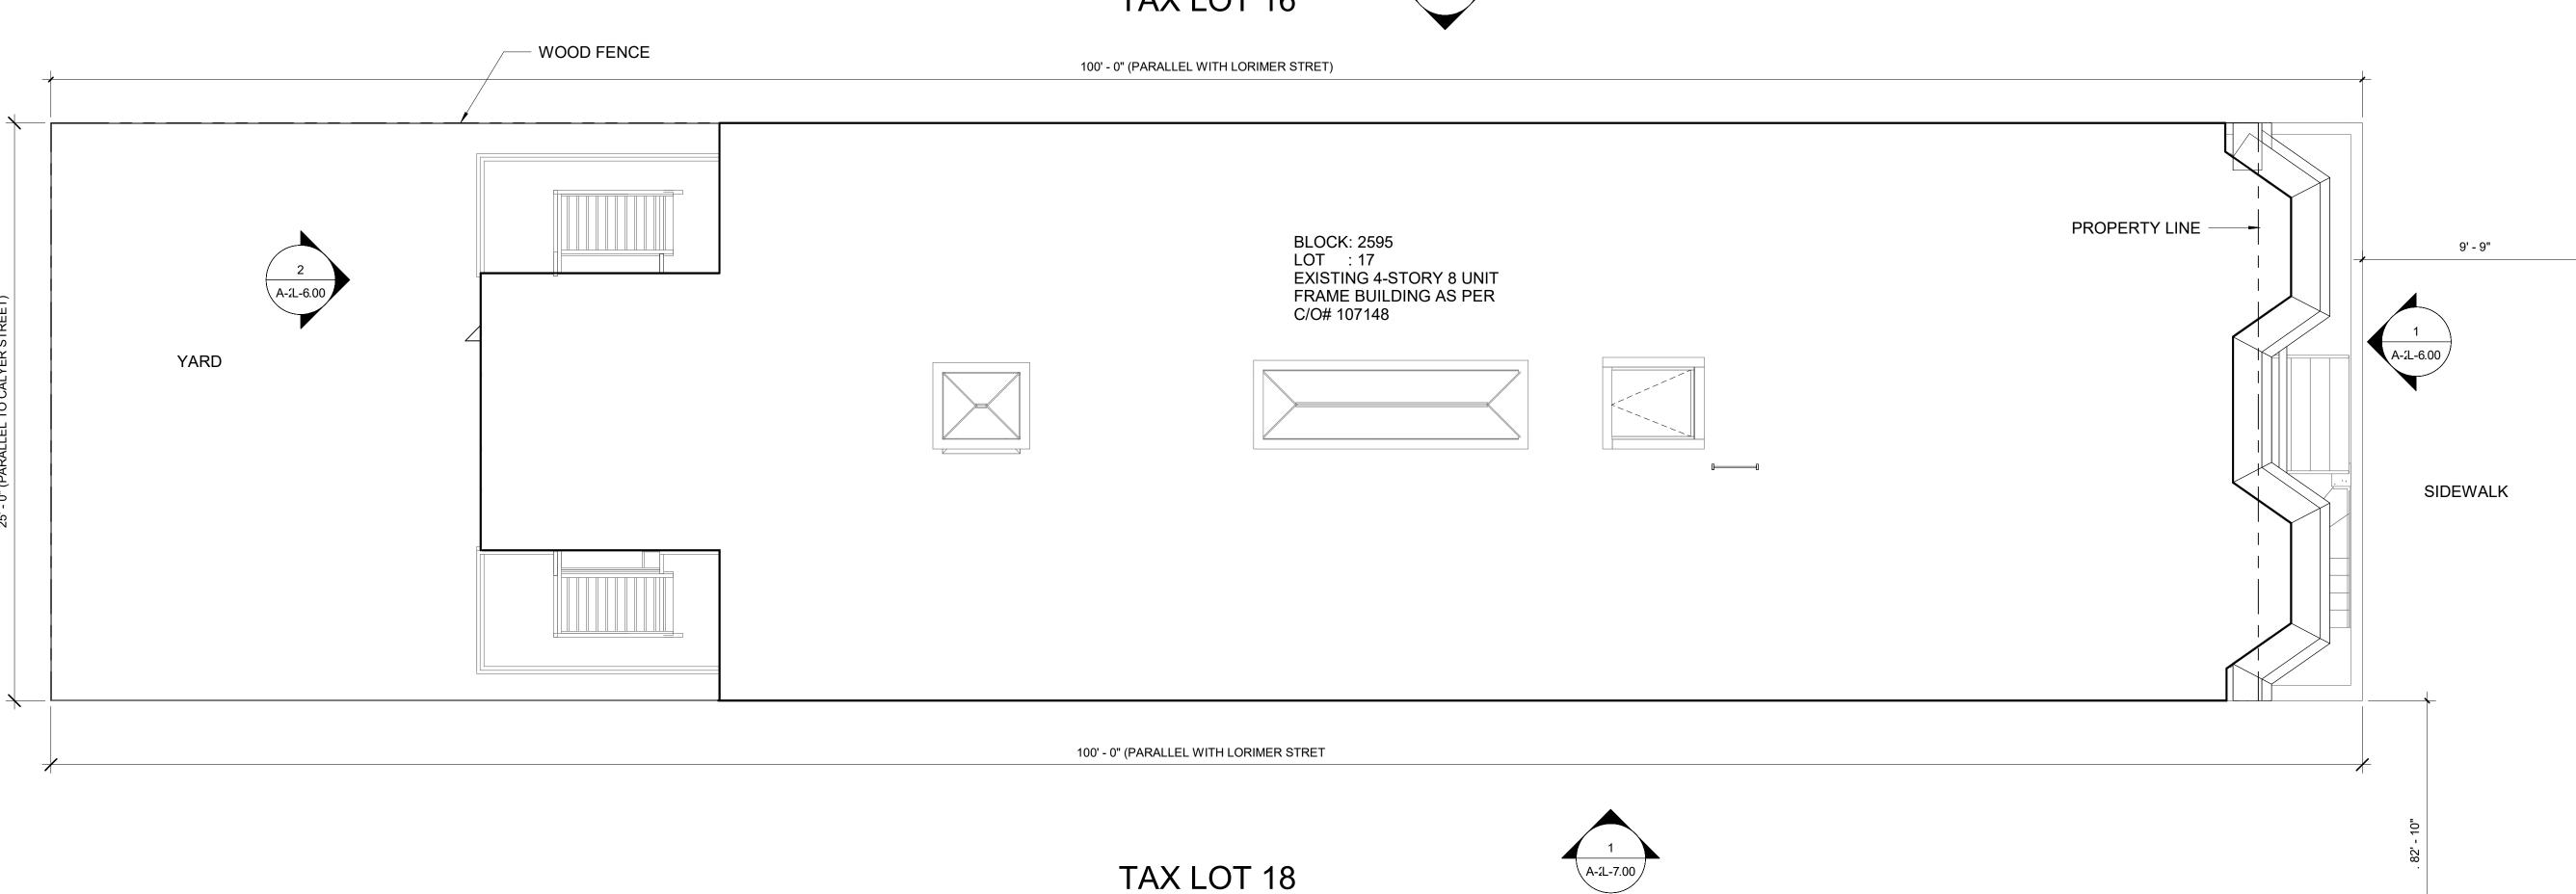

### 150 CALYER STREET BROOKLYN, NY 11222

BLOCK: **2595** LOT: **17** HOUSE #: 150 CALYER STREET MAP: **#13A** ZONE: **R6B** USE GROUP: 2 OCCUPANCY GROUP: RESIDENTIAL C.O. #107148

APPLICATION TO BE FILED **UNDER PRIOR TO 1968 BC** OUTSIDE ALL SPECIAL PURPOSE DISTRICTS INSIDE FIRE DISTRICT OUTSIDE FRESHWATER WETLANDS AREA OUTSIDE FLOOD ZONE THE PROPERTY IS NOT LOCATED IN SFHA (SPECIAL FLOOD HAZARD AREA) CONSTRUCTION CLASS: WOOD FRAME 2013 FEMA FIRM MAP # 3604970202G (NOT IN FLOOD

### TAX LOT 16

LORIMER STREET

150 Calyer Street

150 Calyer Street Brooklyn, NY 11222