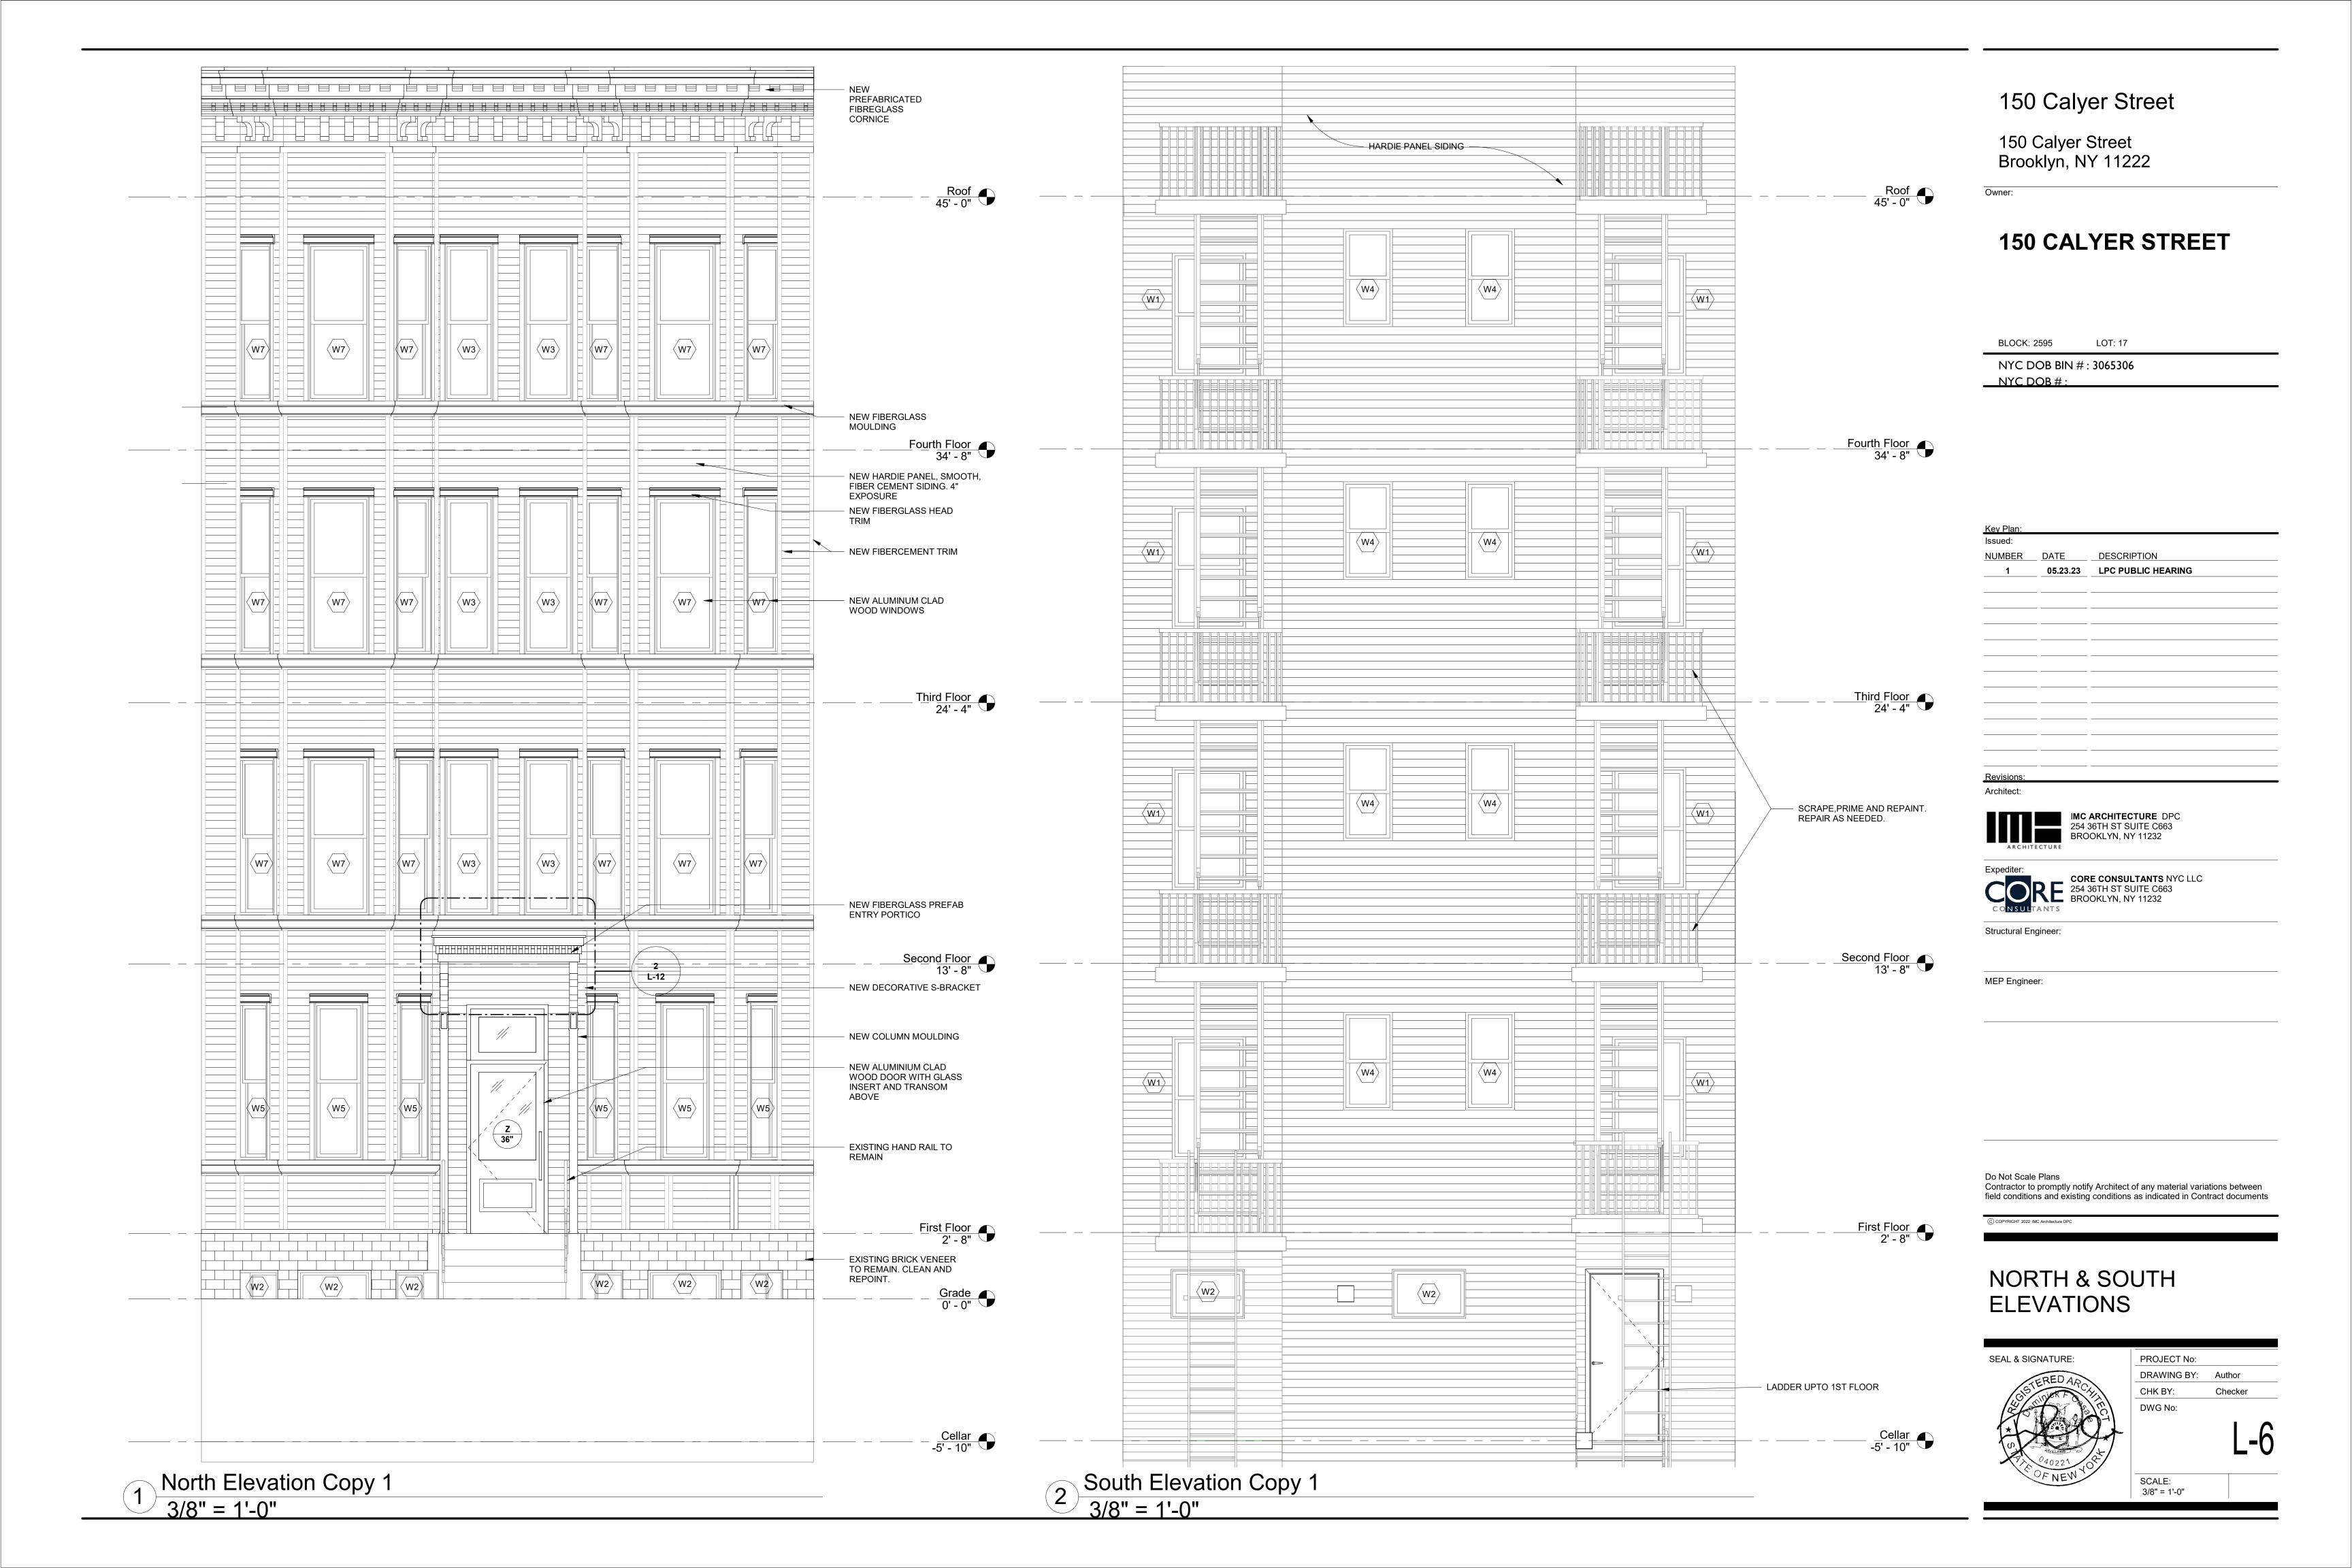

#### **150 CALYER STREET**

LOT: 17 BLOCK: 2595

NYC DOB BIN #: 3065306

NYC DOB#:

CORNICE DETAILS

Do Not Scale Plans

© COPYRIGHT 2022 IMC Architecture DPC

Contractor to promptly notify Architect of any material variations between field conditions and existing conditions as indicated in Contract documents

Decorative cornice