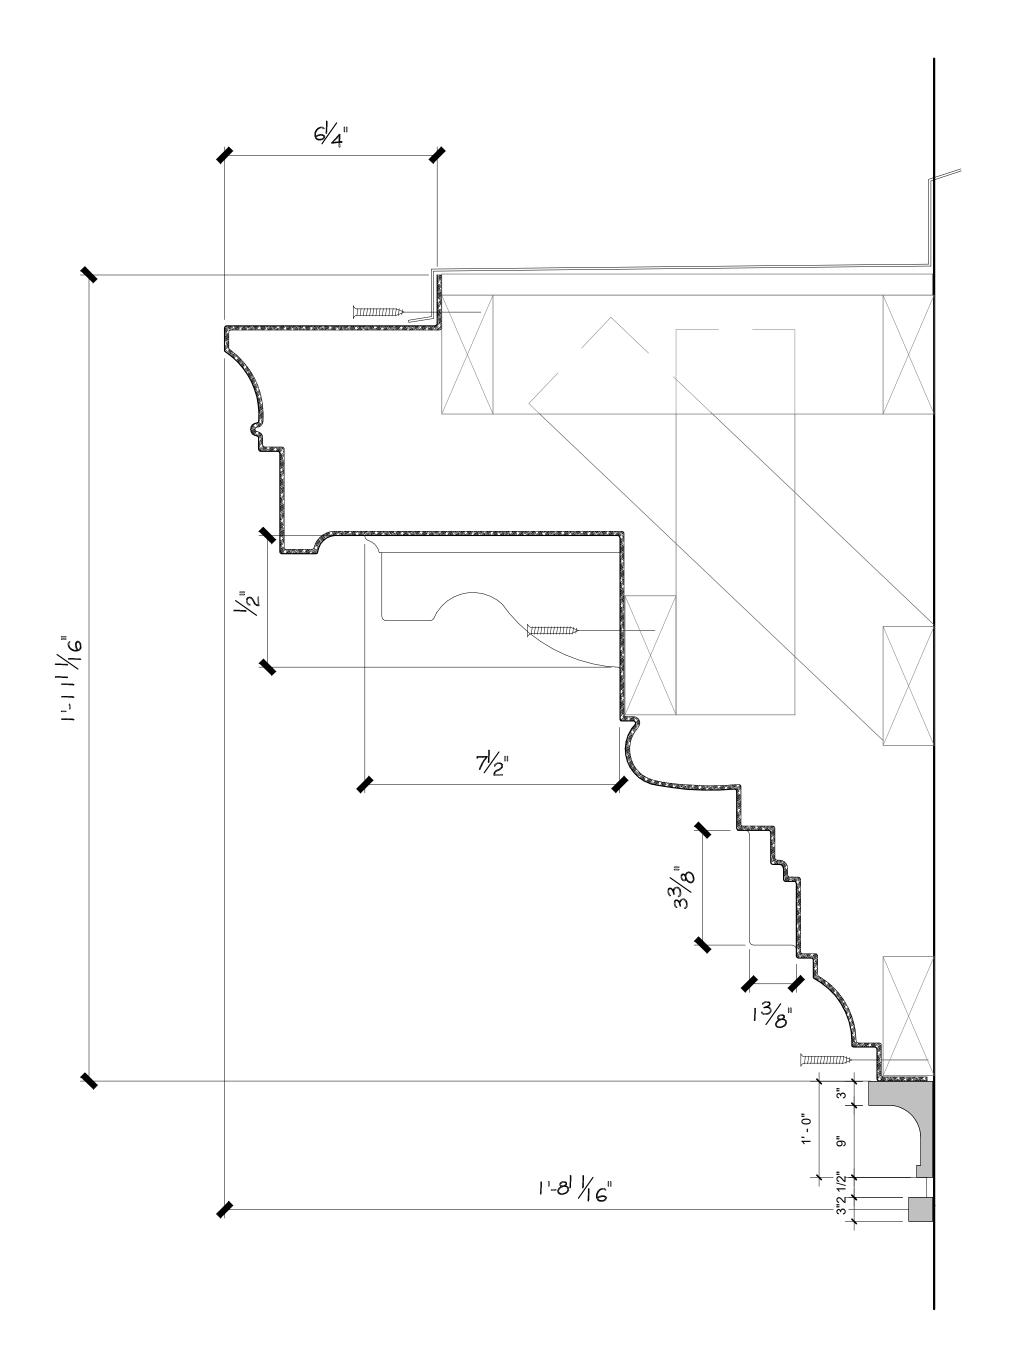

#### **150 CALYER STREET**

LOT: 17 BLOCK: 2595

NYC DOB BIN #: 3065306

NYC DOB#:

CORNICE DETAILS

Do Not Scale Plans

© COPYRIGHT 2022 IMC Architecture DPC

Contractor to promptly notify Architect of any material variations between field conditions and existing conditions as indicated in Contract documents

Decorative cornice