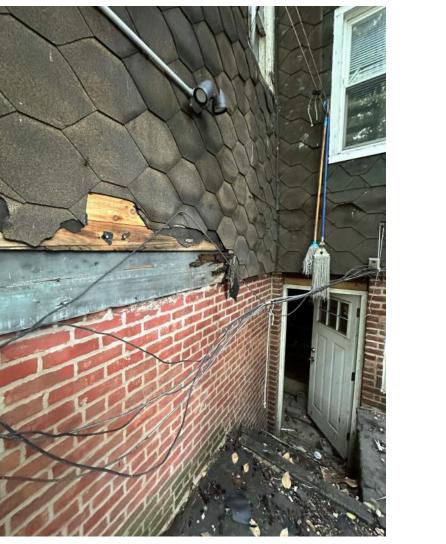

### HISTROIC & CURRENT PHOTO

PROJECT No:

DRAWING BY: Author

CHK BY: Checker

DWG No:

L-2

SIDE FACADE PROBE LAYER #2 WOOD CLAPBOARD

FRONT FACADE PROBE LAYER #3 WOOD CLAPBOARD

FRONT FACADE PROBE LAYER #2 ASPHALT SHINGLE FOR BRICK

FRONT FACADE LAYER #1 GREEN SIDING

REAR (SOUTH) ELEVATION TYPICAL WINDOW

REAR (SOUTH) COURT

FRONT (NORTH) CORNER ELEVATION

| 1 | NUMBER | DATE     | DESCRIPTION        |
|---|--------|----------|--------------------|
|   | 1      | 05.23.23 | LPC PUBLIC HEARING |
|   |        |          |                    |
| _ |        |          |                    |
| _ |        |          |                    |
| _ |        |          |                    |
| - |        |          |                    |
| _ |        |          |                    |
| _ |        |          |                    |
| - |        |          |                    |
| _ |        |          |                    |
| - |        |          |                    |
| _ |        |          |                    |
| _ |        |          |                    |
| _ |        |          |                    |
|   |        |          |                    |