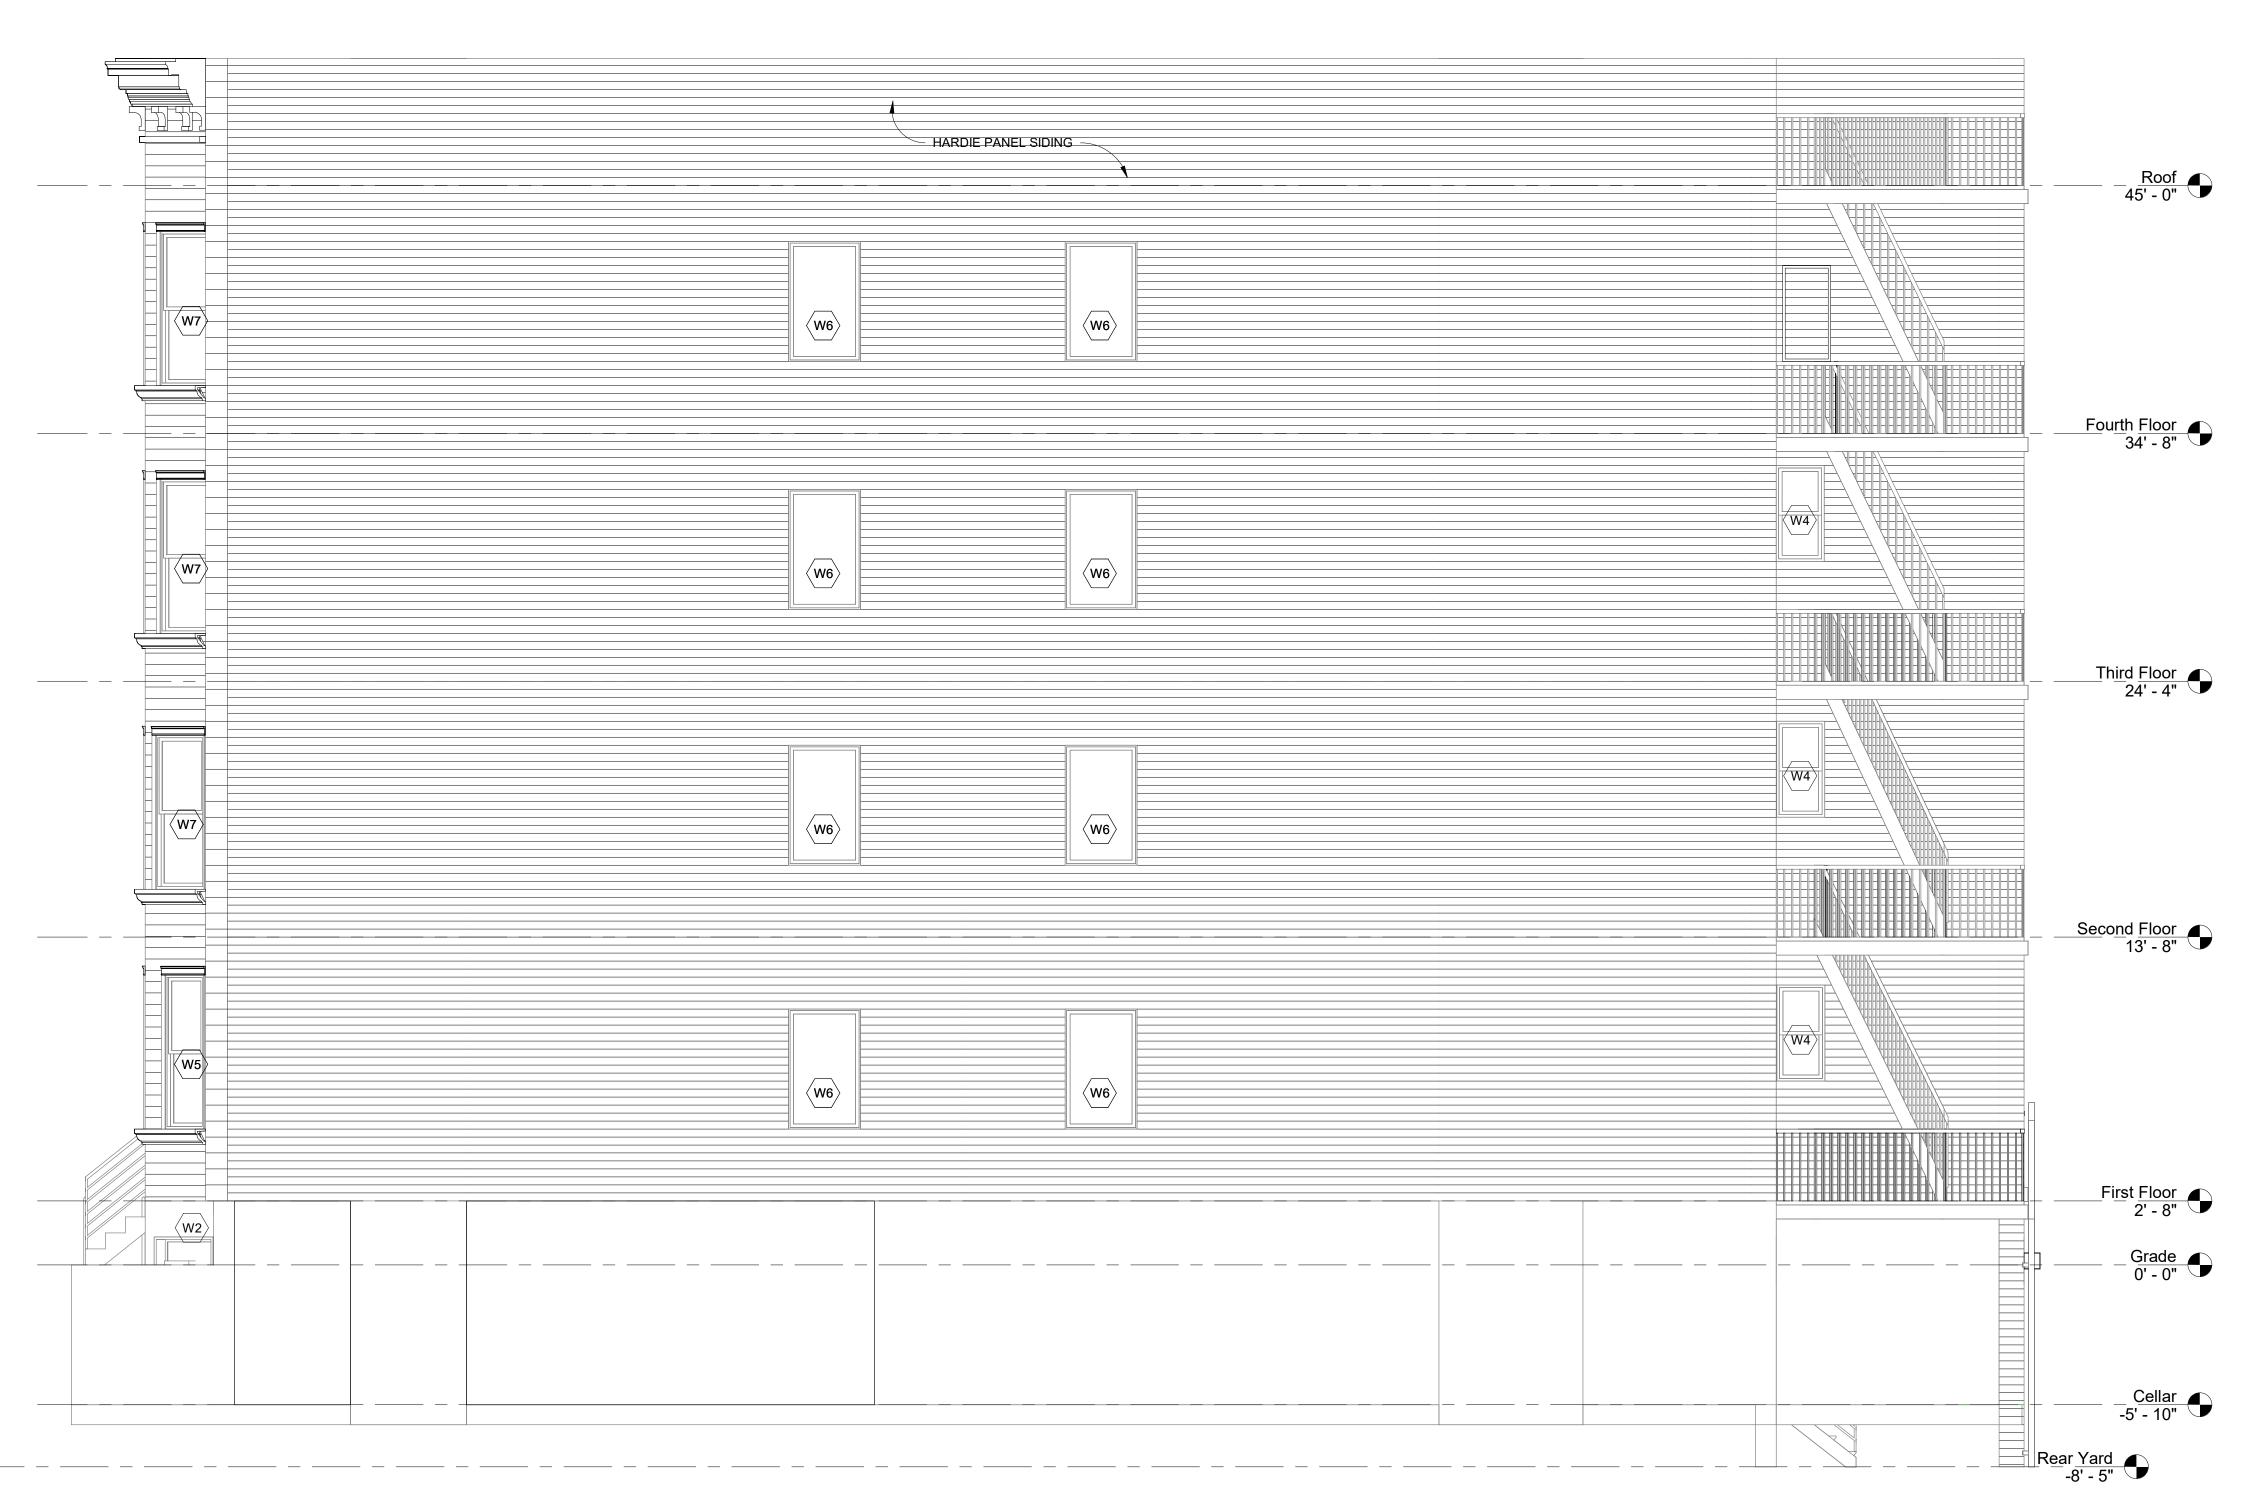

#### PRECEDENT BUILDINGS

1 East Elevation Copy 1 1/4" = 1'-0"

#### EAST ELEVATION

1 WEST ELEVATION Copy 1 1/4" = 1'-0"