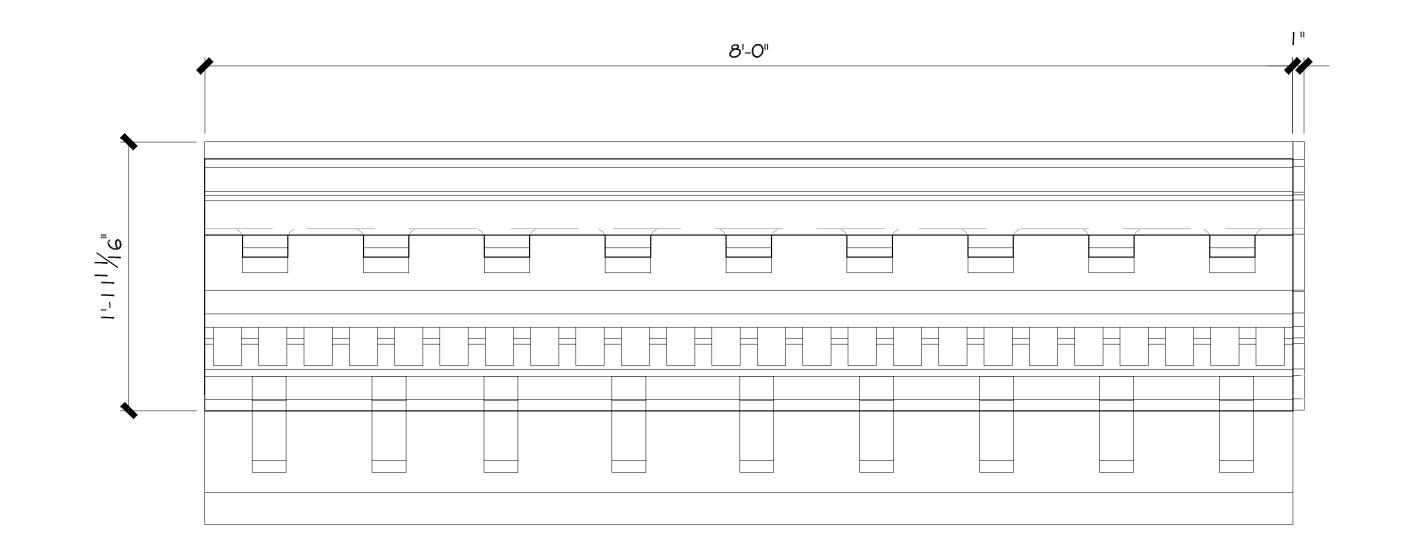

#### **150 CALYER STREET**

LOT: 17 BLOCK: 2595

NYC DOB BIN #: 3065306

NYC DOB#:

CORNICE DETAILS

Do Not Scale Plans

© COPYRIGHT 2022 IMC Architecture DPC

Contractor to promptly notify Architect of any material variations between field conditions and existing conditions as indicated in Contract documents

Decorative cornice