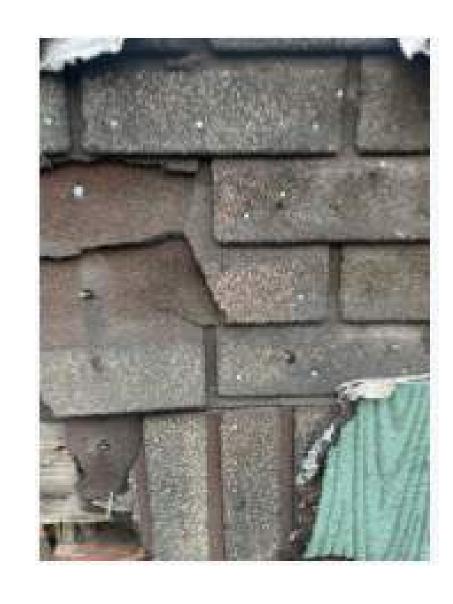

### HISTROIC & CURRENT PHOTO

PROJECT No:

DRAWING BY: Author

CHK BY: Checker

DWG No:

L-2

SIDE FACADE PROBE LAYER #2 WOOD CLAPBOARD

FRONT FACADE PROBE LAYER #3 WOOD CLAPBOARD

FRONT FACADE PROBE LAYER #2 ASPHALT SHINGLE FOR BRICK

FRONT FACADE LAYER #1 GREEN SIDING

REAR (SOUTH) ELEVATION TYPICAL WINDOW

REAR (SOUTH) COURT

FRONT (NORTH) CORNER ELEVATION

| 1 | NUMBER | DATE     | DESCRIPTION        |
|---|--------|----------|--------------------|
|   | 1      | 05.23.23 | LPC PUBLIC HEARING |
|   |        |          |                    |
| _ |        |          |                    |
| _ |        |          |                    |
| _ |        |          |                    |
| - |        |          |                    |
| _ |        |          |                    |
| _ |        |          |                    |
| - |        |          |                    |
| _ |        |          |                    |
| - |        |          |                    |
| _ |        |          |                    |
| _ |        |          |                    |
| _ |        |          |                    |
|   |        |          |                    |