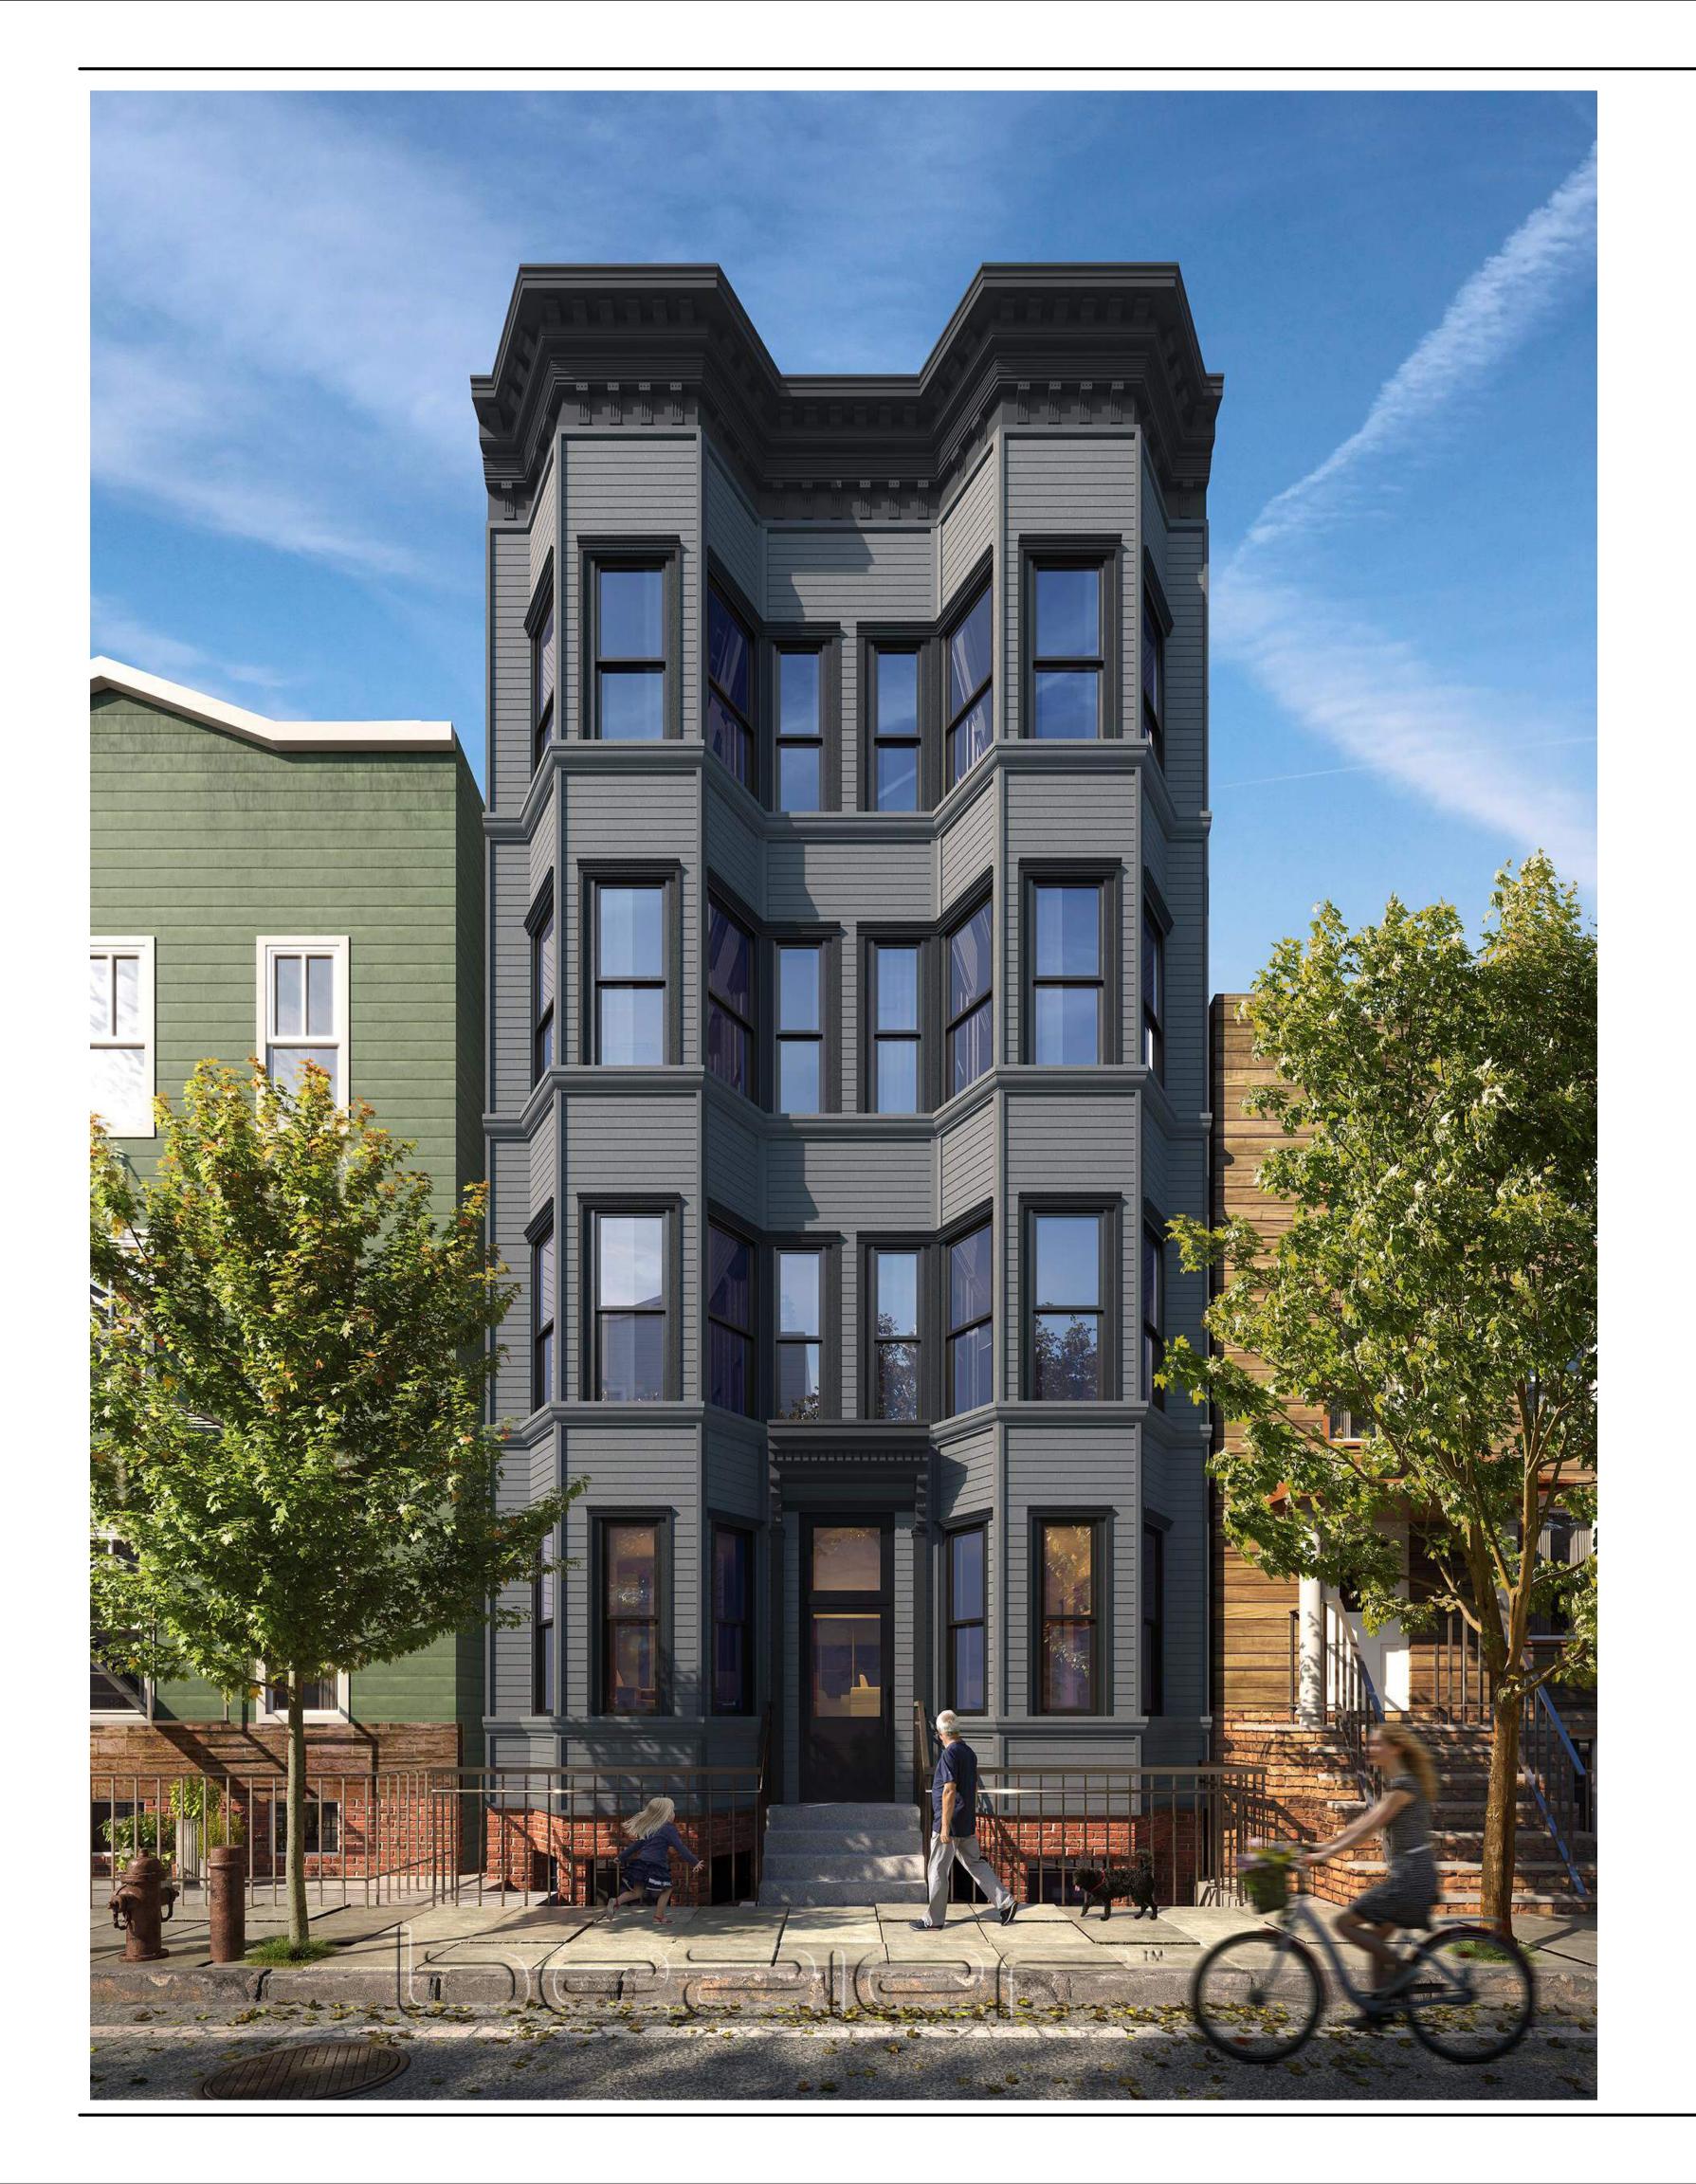

#### PROPOSED FACADE

2'-83/4"

1'-81/16"

1'-0/16"

#### 150 Calyer Street

150 Calyer Street Brooklyn, NY 11222

#### **150 CALYER STREET**

LOT: 17 BLOCK: 2595

NYC DOB BIN #: 3065306

NYC DOB#:

CORNICE DETAILS

Do Not Scale Plans

© COPYRIGHT 2022 IMC Architecture DPC

Contractor to promptly notify Architect of any material variations between field conditions and existing conditions as indicated in Contract documents