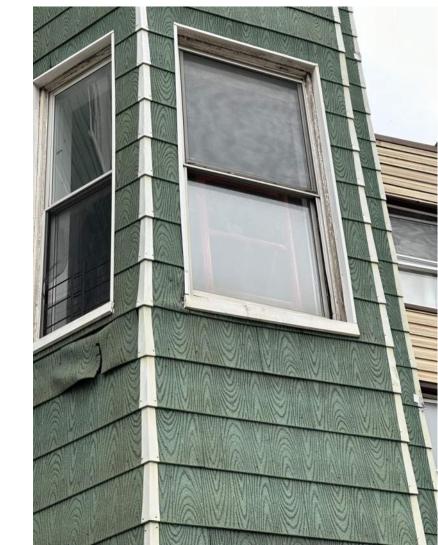

FRONT FACADE PROBE LAYER #2 ASPHALT SHINGLE FOR BRICK

FRONT FACADE LAYER #1 GREEN SIDING

REAR (SOUTH) ELEVATION TYPICAL WINDOW

REAR (SOUTH) COURT

FRONT (NORTH) CORNER ELEVATION

| 1 | NUMBER | DATE     | DESCRIPTION        |
|---|--------|----------|--------------------|
|   | 1      | 05.23.23 | LPC PUBLIC HEARING |
|   |        |          |                    |
| _ |        |          |                    |
| _ |        |          |                    |
| _ |        |          |                    |
| - |        |          |                    |
| _ |        |          |                    |
| _ |        |          |                    |
| - |        |          |                    |
| _ |        |          |                    |
| - |        |          |                    |
| _ |        |          |                    |
| _ |        |          |                    |
| _ |        |          |                    |
|   |        |          |                    |