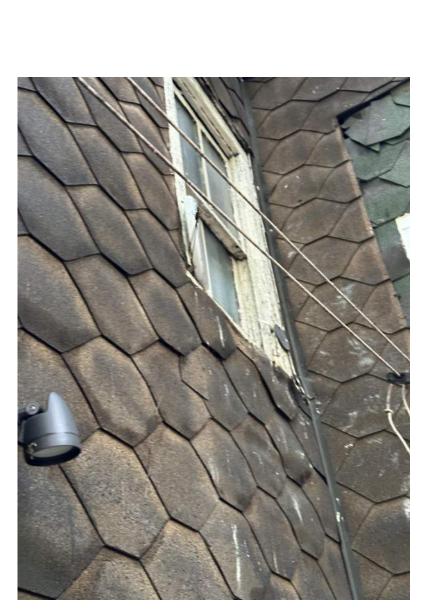

### HISTROIC & CURRENT PHOTO

PROJECT No:

DRAWING BY: Author

CHK BY: Checker

DWG No:

L-2

SIDE FACADE PROBE LAYER #2 WOOD CLAPBOARD

FRONT FACADE PROBE LAYER #3 WOOD CLAPBOARD

FRONT FACADE PROBE LAYER #2 ASPHALT SHINGLE FOR BRICK

FRONT FACADE LAYER #1 GREEN SIDING

REAR (SOUTH) ELEVATION TYPICAL WINDOW

REAR (SOUTH) COURT

FRONT (NORTH) CORNER ELEVATION

| 1 | NUMBER | DATE     | DESCRIPTION        |
|---|--------|----------|--------------------|
|   | 1      | 05.23.23 | LPC PUBLIC HEARING |
|   |        |          |                    |
| _ |        |          |                    |
| _ |        |          |                    |
| _ |        |          |                    |
| - |        |          |                    |
| _ |        |          |                    |
| _ |        |          |                    |
| - |        |          |                    |
| _ |        |          |                    |
| - |        |          |                    |
| _ |        |          |                    |
| _ |        |          |                    |
| _ |        |          |                    |
|   |        |          |                    |