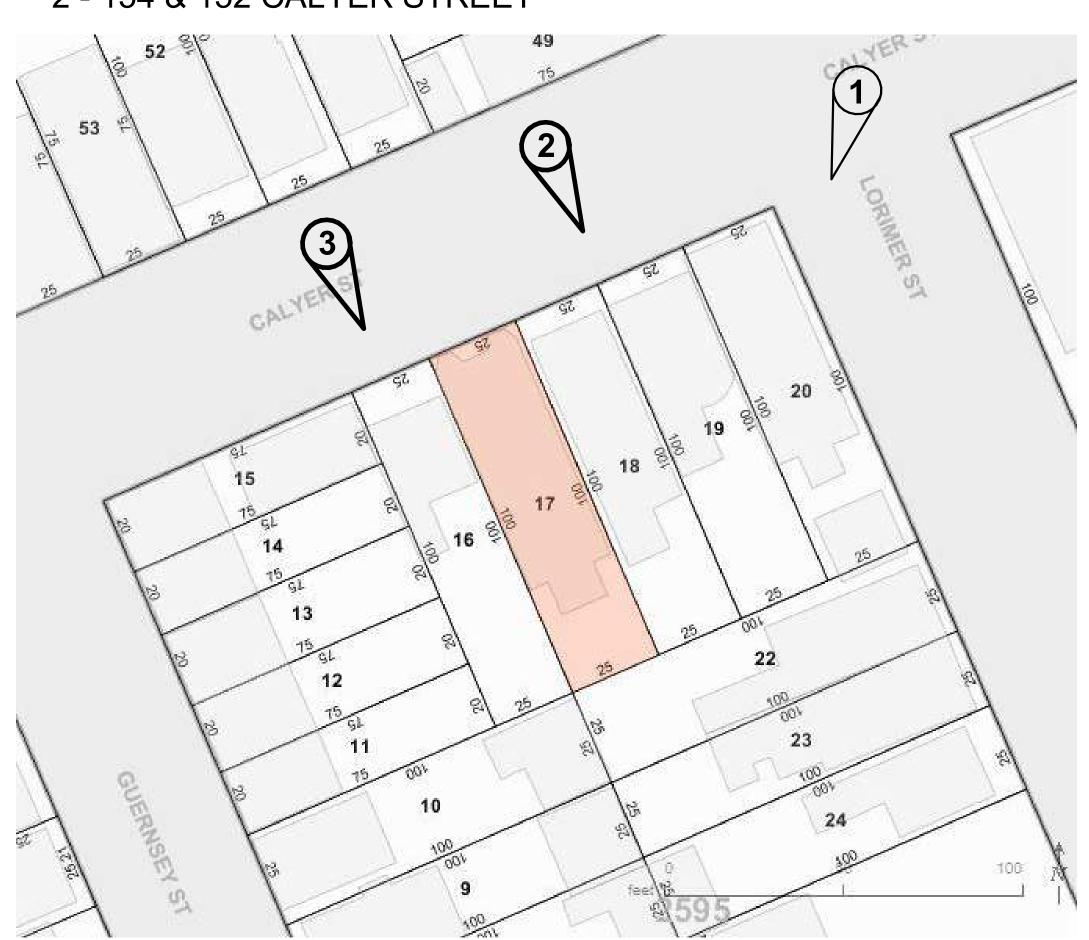

PHOTOS

PROJECT No: DRAWING BY: Author

1 - 156 CALYER STREET

2 - 154 & 152 CALYER STREET

150 Calyer Street Brooklyn, NY 11222

Owne

#### SITE CONTEXT

3 - 148 CALYER STREET

150 Calyer Street Brooklyn, NY 11222

Owner: