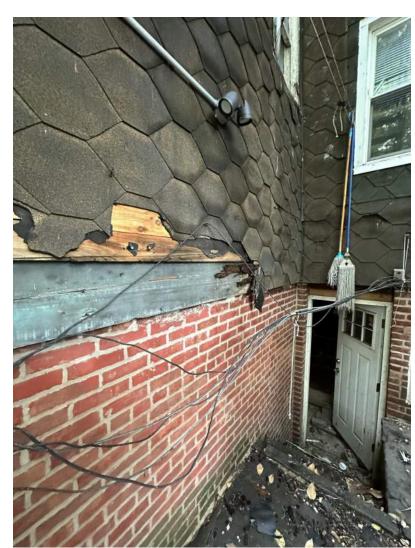

### HISTROIC & CURRENT PHOTO

PROJECT No:

DRAWING BY: Author

CHK BY: Checker

DWG No:

L-2

SIDE FACADE PROBE LAYER #2 WOOD CLAPBOARD

FRONT FACADE PROBE LAYER #3 WOOD CLAPBOARD

FRONT FACADE PROBE LAYER #2 ASPHALT SHINGLE FOR BRICK

FRONT FACADE LAYER #1 GREEN SIDING

REAR (SOUTH) ELEVATION TYPICAL WINDOW

REAR (SOUTH) COURT

FRONT (NORTH) CORNER ELEVATION

| 1 | NUMBER | DATE     | DESCRIPTION        |
|---|--------|----------|--------------------|
|   | 1      | 05.23.23 | LPC PUBLIC HEARING |
|   |        |          |                    |
| _ |        |          |                    |
| _ |        |          |                    |
| _ |        |          |                    |
| - |        |          |                    |
| _ |        |          |                    |
| _ |        |          |                    |
| - |        |          |                    |
| _ |        |          |                    |
| - |        |          |                    |
| _ |        |          |                    |
| _ |        |          |                    |
| _ |        |          |                    |
|   |        |          |                    |