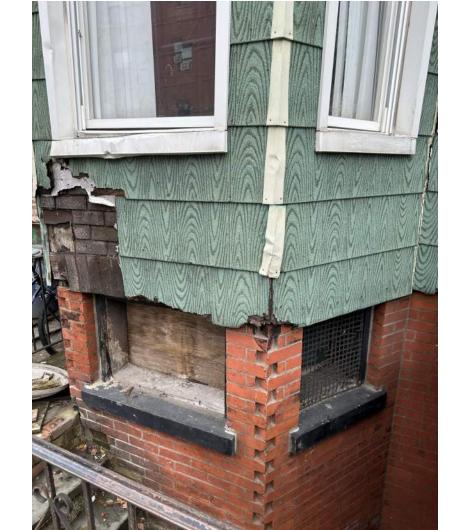

### HISTROIC & CURRENT PHOTO

PROJECT No:

DRAWING BY: Author

CHK BY: Checker

DWG No:

L-2

SIDE FACADE PROBE LAYER #2 WOOD CLAPBOARD

FRONT FACADE PROBE LAYER #3 WOOD CLAPBOARD

FRONT FACADE PROBE LAYER #2 ASPHALT SHINGLE FOR BRICK

FRONT FACADE LAYER #1 GREEN SIDING

REAR (SOUTH) ELEVATION TYPICAL WINDOW

REAR (SOUTH) COURT

FRONT (NORTH) CORNER ELEVATION

| 1 | NUMBER | DATE     | DESCRIPTION        |
|---|--------|----------|--------------------|
|   | 1      | 05.23.23 | LPC PUBLIC HEARING |
|   |        |          |                    |
| _ |        |          |                    |
| _ |        |          |                    |
| _ |        |          |                    |
| - |        |          |                    |
| _ |        |          |                    |
| _ |        |          |                    |
| - |        |          |                    |
| _ |        |          |                    |
| - |        |          |                    |
| _ |        |          |                    |
| _ |        |          |                    |
| _ |        |          |                    |
|   |        |          |                    |