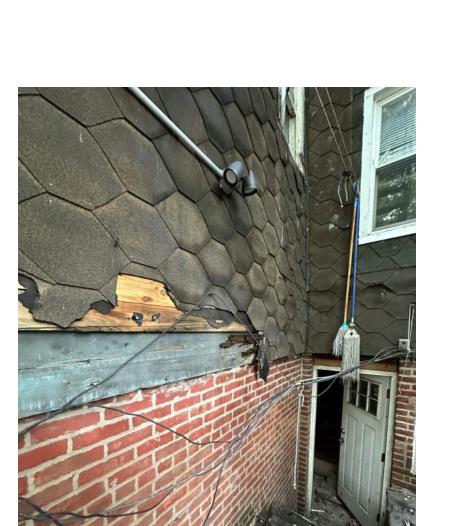

### HISTROIC & CURRENT PHOTO

PROJECT No:

DRAWING BY: Author

CHK BY: Checker

DWG No:

L-2

SIDE FACADE PROBE LAYER #2 WOOD CLAPBOARD

FRONT FACADE PROBE LAYER #3 WOOD CLAPBOARD

FRONT FACADE PROBE LAYER #2 ASPHALT SHINGLE FOR BRICK

FRONT FACADE LAYER #1 GREEN SIDING

REAR (SOUTH) ELEVATION TYPICAL WINDOW

REAR (SOUTH) COURT

FRONT (NORTH) CORNER ELEVATION

| 1 | NUMBER | DATE     | DESCRIPTION        |
|---|--------|----------|--------------------|
|   | 1      | 05.23.23 | LPC PUBLIC HEARING |
|   |        |          |                    |
| _ |        |          |                    |
| _ |        |          |                    |
| _ |        |          |                    |
| - |        |          |                    |
| _ |        |          |                    |
| _ |        |          |                    |
| - |        |          |                    |
| _ |        |          |                    |
| - |        |          |                    |
| _ |        |          |                    |
| _ |        |          |                    |
| _ |        |          |                    |
|   |        |          |                    |