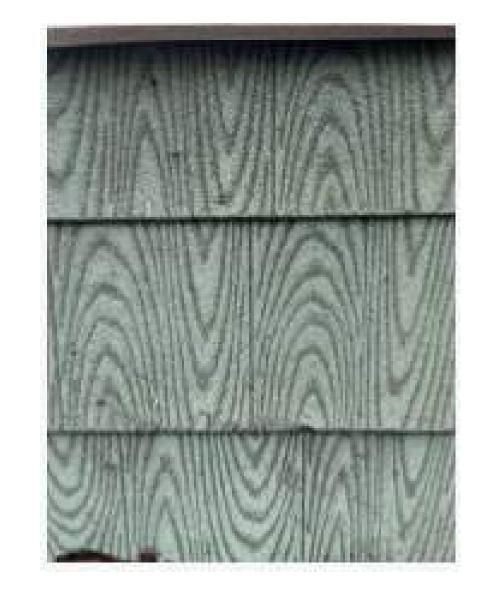

FRONT FACADE PROBE LAYER #2 ASPHALT SHINGLE FOR BRICK

FRONT FACADE LAYER #1 GREEN SIDING

REAR (SOUTH) ELEVATION TYPICAL WINDOW

REAR (SOUTH) COURT

FRONT (NORTH) CORNER ELEVATION

| 1 | NUMBER | DATE     | DESCRIPTION        |
|---|--------|----------|--------------------|
|   | 1      | 05.23.23 | LPC PUBLIC HEARING |
|   |        |          |                    |
| _ |        |          |                    |
| _ |        |          |                    |
| _ |        |          |                    |
| - |        |          |                    |
| _ |        |          |                    |
| _ |        |          |                    |
| - |        |          |                    |
| _ |        |          |                    |
| - |        |          |                    |
| _ |        |          |                    |
| _ |        |          |                    |
| _ |        |          |                    |
|   |        |          |                    |