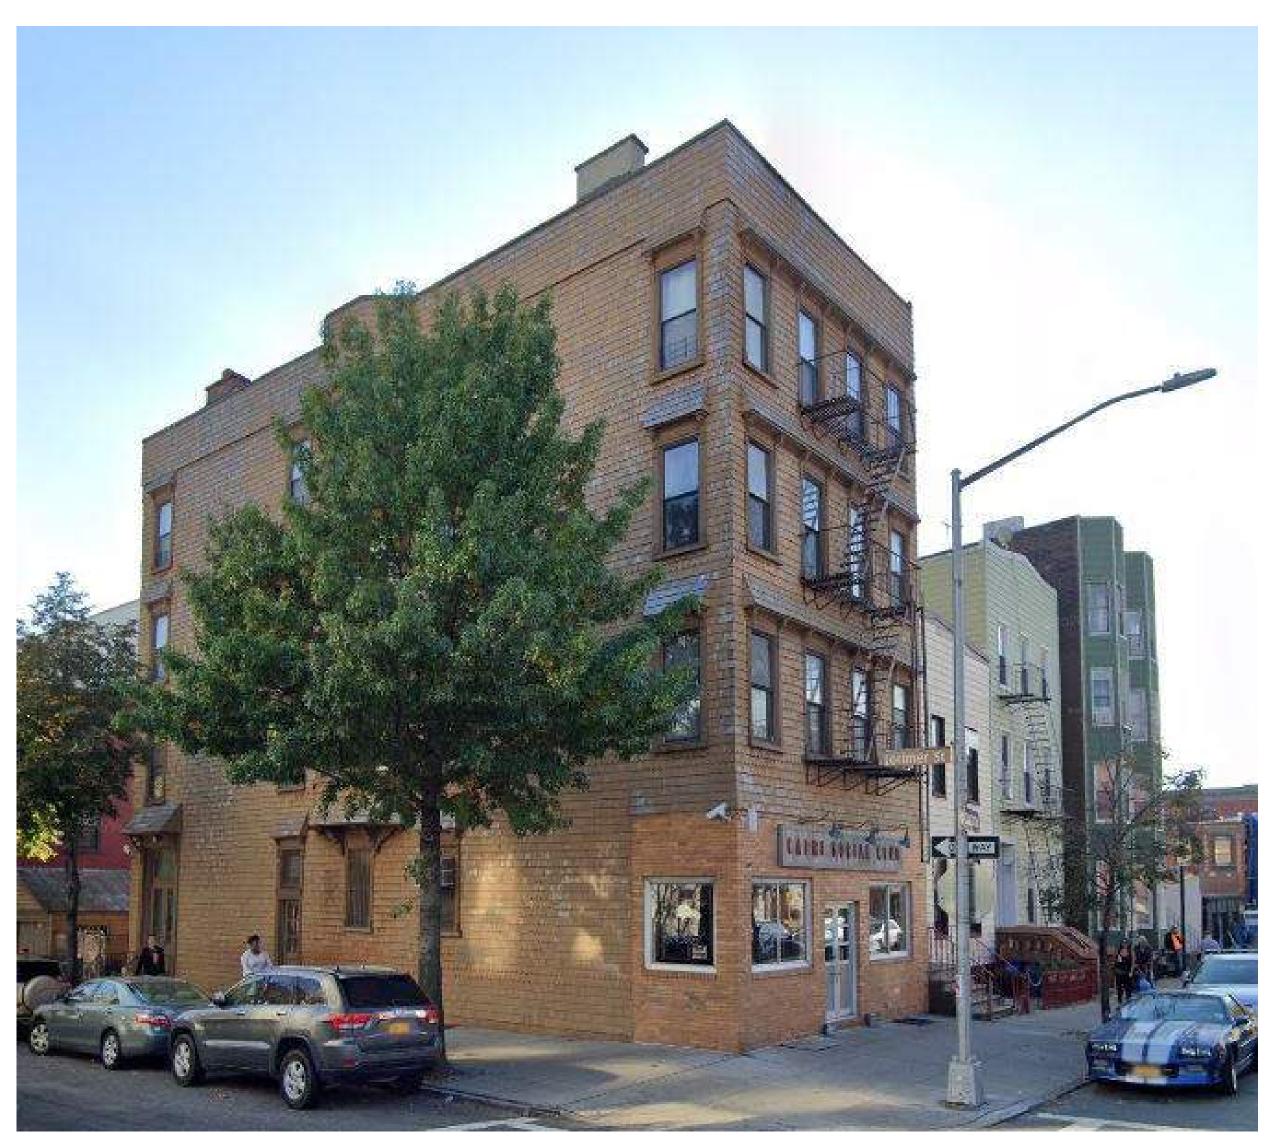

### TAX LOT 16

LORIMER STREET

150 Calyer Street

150 Calyer Street Brooklyn, NY 11222

#### PROJECT LOCATION

PROJECT No: DRAWING BY: Author CHK BY:

HISTORIC PHOTO 1940 CURRENT PHOTO 2023

### HISTROIC & CURRENT PHOTO

PROJECT No:

DRAWING BY: Author

CHK BY: Checker

DWG No:

L-2

SIDE FACADE PROBE LAYER #2 WOOD CLAPBOARD

FRONT FACADE PROBE LAYER #3 WOOD CLAPBOARD