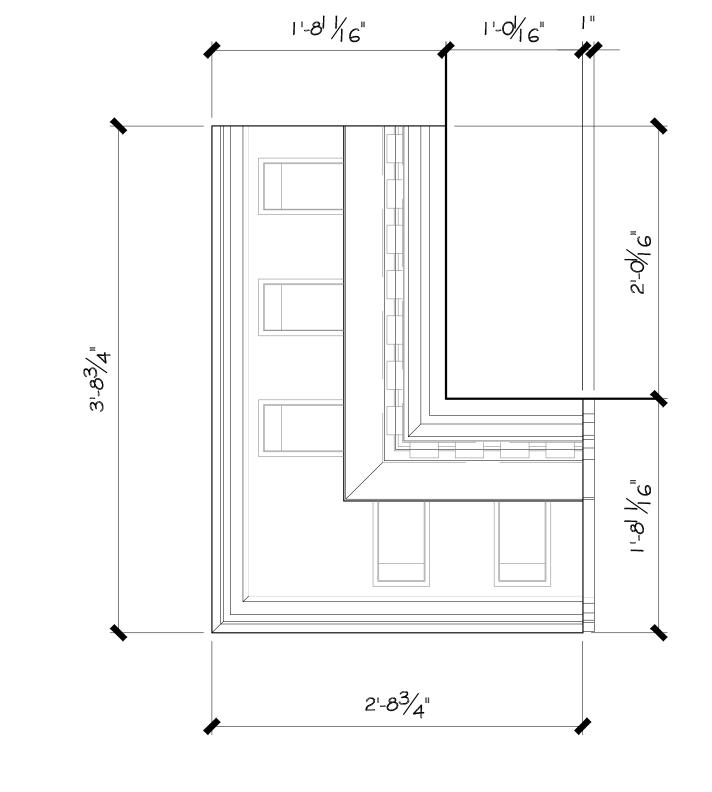

## North Elevation Portico Callout 1 1/2" = 1'-0"

Section 6 - Portico Callout
1 1/2" = 1'-0"

### ENTRY PORTICO DETAILS

PROJECT No:

DRAWING BY: Author

CHK BY: Checker

DWG No:

L-12

SCALE:
1 1/2" = 1'-0" 27 OF