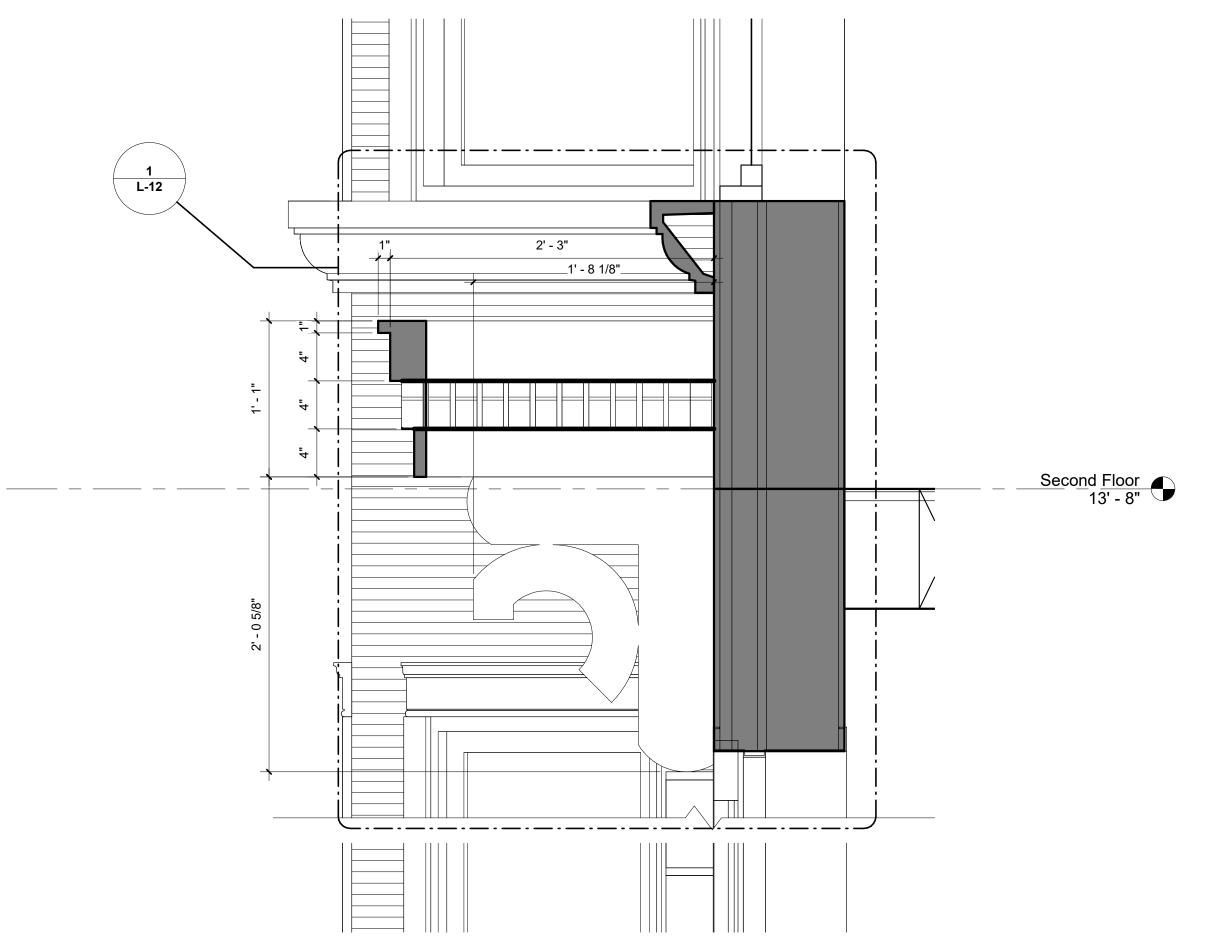

## North Elevation Portico Callout 1 1/2" = 1'-0"

Section 6 - Portico Callout
1 1/2" = 1'-0"

### ENTRY PORTICO DETAILS

PROJECT No:

DRAWING BY: Author

CHK BY: Checker

DWG No:

L-12

SCALE:
1 1/2" = 1'-0" 27 OF