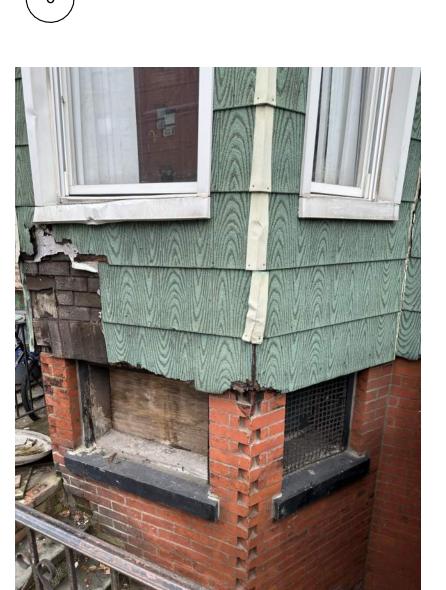

FRONT FACADE PROBE LAYER #2 ASPHALT SHINGLE FOR BRICK

FRONT FACADE LAYER #1 GREEN SIDING

REAR (SOUTH) ELEVATION TYPICAL WINDOW

REAR (SOUTH) COURT

FRONT (NORTH) CORNER ELEVATION

| 1 | NUMBER | DATE     | DESCRIPTION        |
|---|--------|----------|--------------------|
|   | 1      | 05.23.23 | LPC PUBLIC HEARING |
|   |        |          |                    |
| _ |        |          |                    |
| _ |        |          |                    |
| _ |        |          |                    |
| - |        |          |                    |
| _ |        |          |                    |
| _ |        |          |                    |
| - |        |          |                    |
| _ |        |          |                    |
| - |        |          |                    |
| _ |        |          |                    |
| _ |        |          |                    |
| _ |        |          |                    |
|   |        |          |                    |