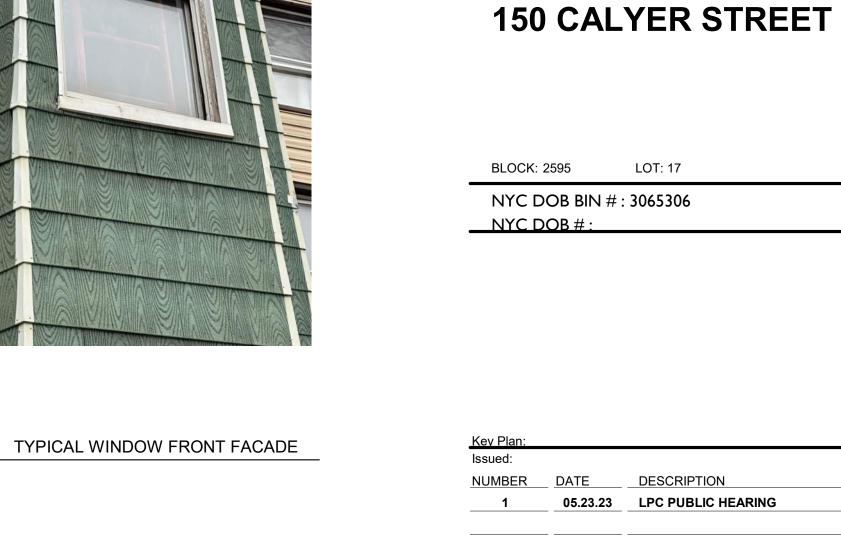

#### **150 CALYER STREET**

BLOCK: 2595

NYC DOB BIN #: 3065306 NYC DOB#:

NUMBER DATE DESCRIPTION 05.23.23 LPC PUBLIC HEARING

IMC ARCHITECTURE DPC 254 36TH ST SUITE C663 BROOKLYN, NY 11232

CORE CONSULTANTS NYC LLC
254 36TH ST SUITE C663
BROOKLYN, NY 11232