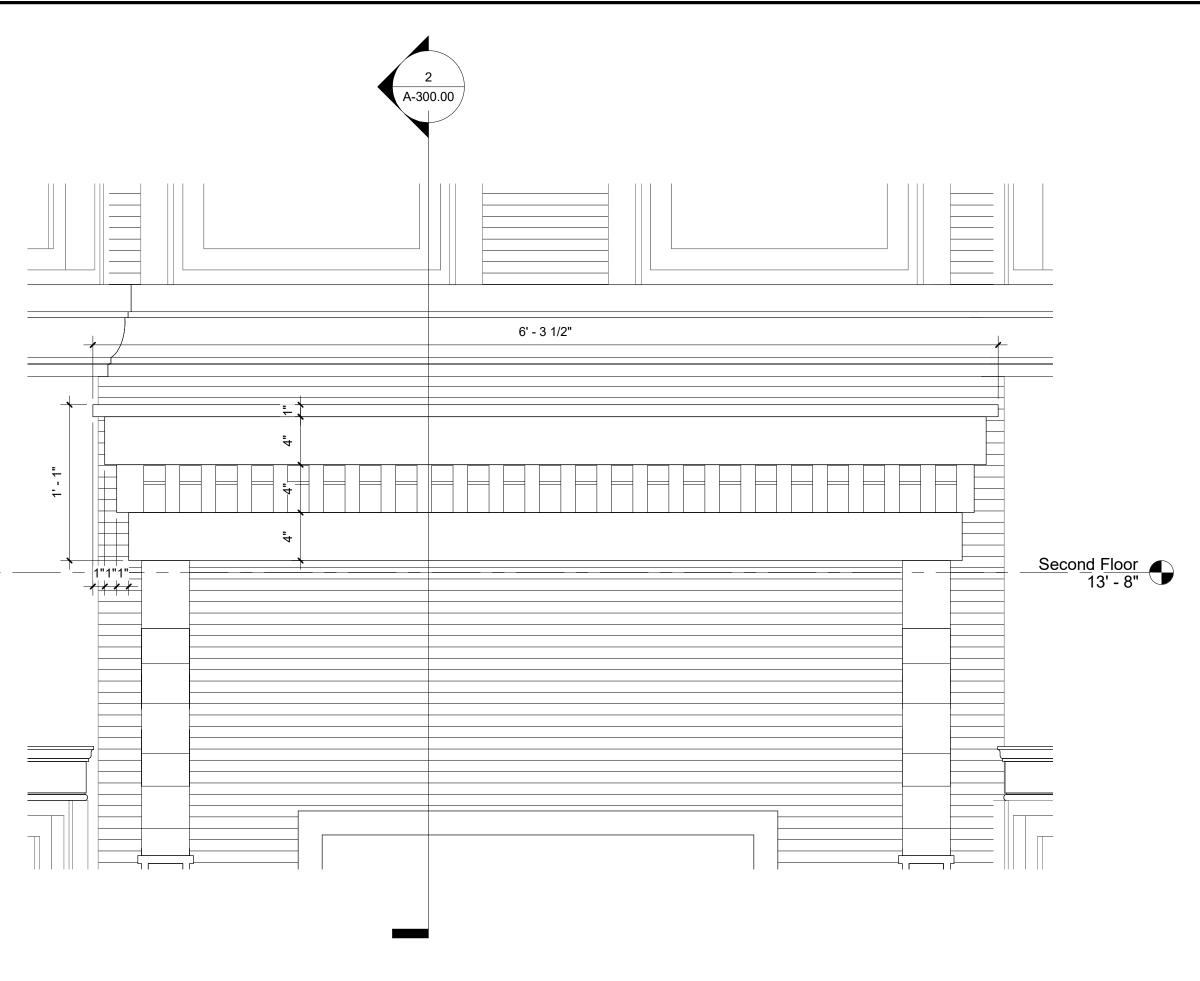

#### PROPOSED FACADE

2'-83/4"

1'-81/16"

1'-0/16"

#### **150 CALYER STREET**

LOT: 17 BLOCK: 2595

NYC DOB BIN #: 3065306

NYC DOB#:

CORNICE DETAILS

Do Not Scale Plans

© COPYRIGHT 2022 IMC Architecture DPC

Contractor to promptly notify Architect of any material variations between field conditions and existing conditions as indicated in Contract documents