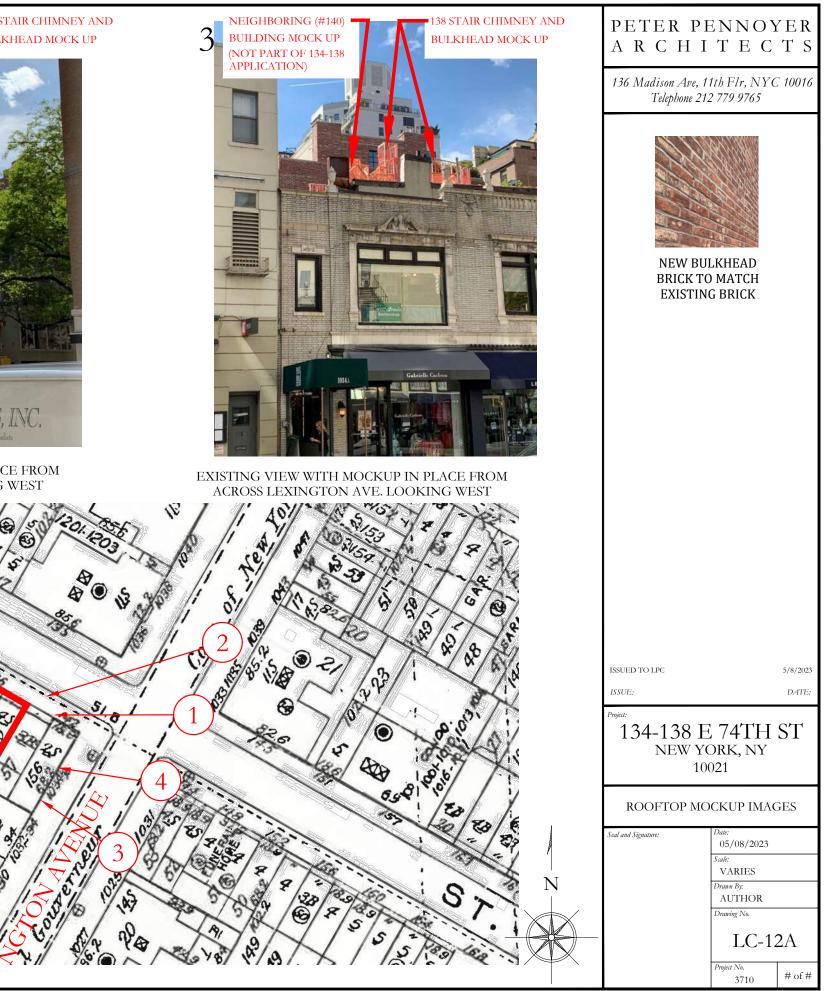

EXISTING VIEW WITH MOCI ACROSS LEXINGTON AVE

EXISTING VIEW WITH MC FROM ROOFTOP OF 138 LOOKIN

| <ul> <li>138 STAIR BULKHEAD AND</li> <li>PARAPET MOCK UP</li> </ul> | PETER PENNOYER<br>A R C H I T E C T S                                                                                                      |
|---------------------------------------------------------------------|--------------------------------------------------------------------------------------------------------------------------------------------|
|                                                                     | 136 Madison Ave, 11th Flr, NYC 10016<br>Telephone 212 779 9765                                                                             |
|                                                                     | NEW BULKHEAD<br>BRICK TO MATCH<br>EXISTING BRICK                                                                                           |
| CKUP IN PLACE FROM<br>′E. LOOKING WEST                              |                                                                                                                                            |
|                                                                     | ISSUED TO LPC 5/8/2023<br>PRELIMINARY LPC REVIEW 5/5/2023<br><i>ISSUE: DATE:</i><br>Project:<br>134-138 E 74TH ST<br>NEW YORK, NY<br>10021 |
|                                                                     | ROOFTOP MOCKUP IMAGES Seal and Signature: Date: 05/08/2023                                                                                 |
|                                                                     | Scale:<br>N/A<br>Drawn By:<br>LPH<br>Drawing No.                                                                                           |
| OCKUP IN PLACE<br>ING EAST (ENLARGED)                               | LC-12                                                                                                                                      |
|                                                                     | 3710 13 of 19                                                                                                                              |

EXISTING VIEW WITH MOCKUP IN PLACE FROM ACROSS LEXINGTON AVE. LOOKING WEST

EXISTING VIEW WITH MOCKUP IN PLACE FROM

ACROSS LEXINGTON AVE. LOOKING WEST

EXISTING VIEW WITH MOCKUP IN PLACE FROM

ACROSS LEXINGTON AVE. LOOKING WEST