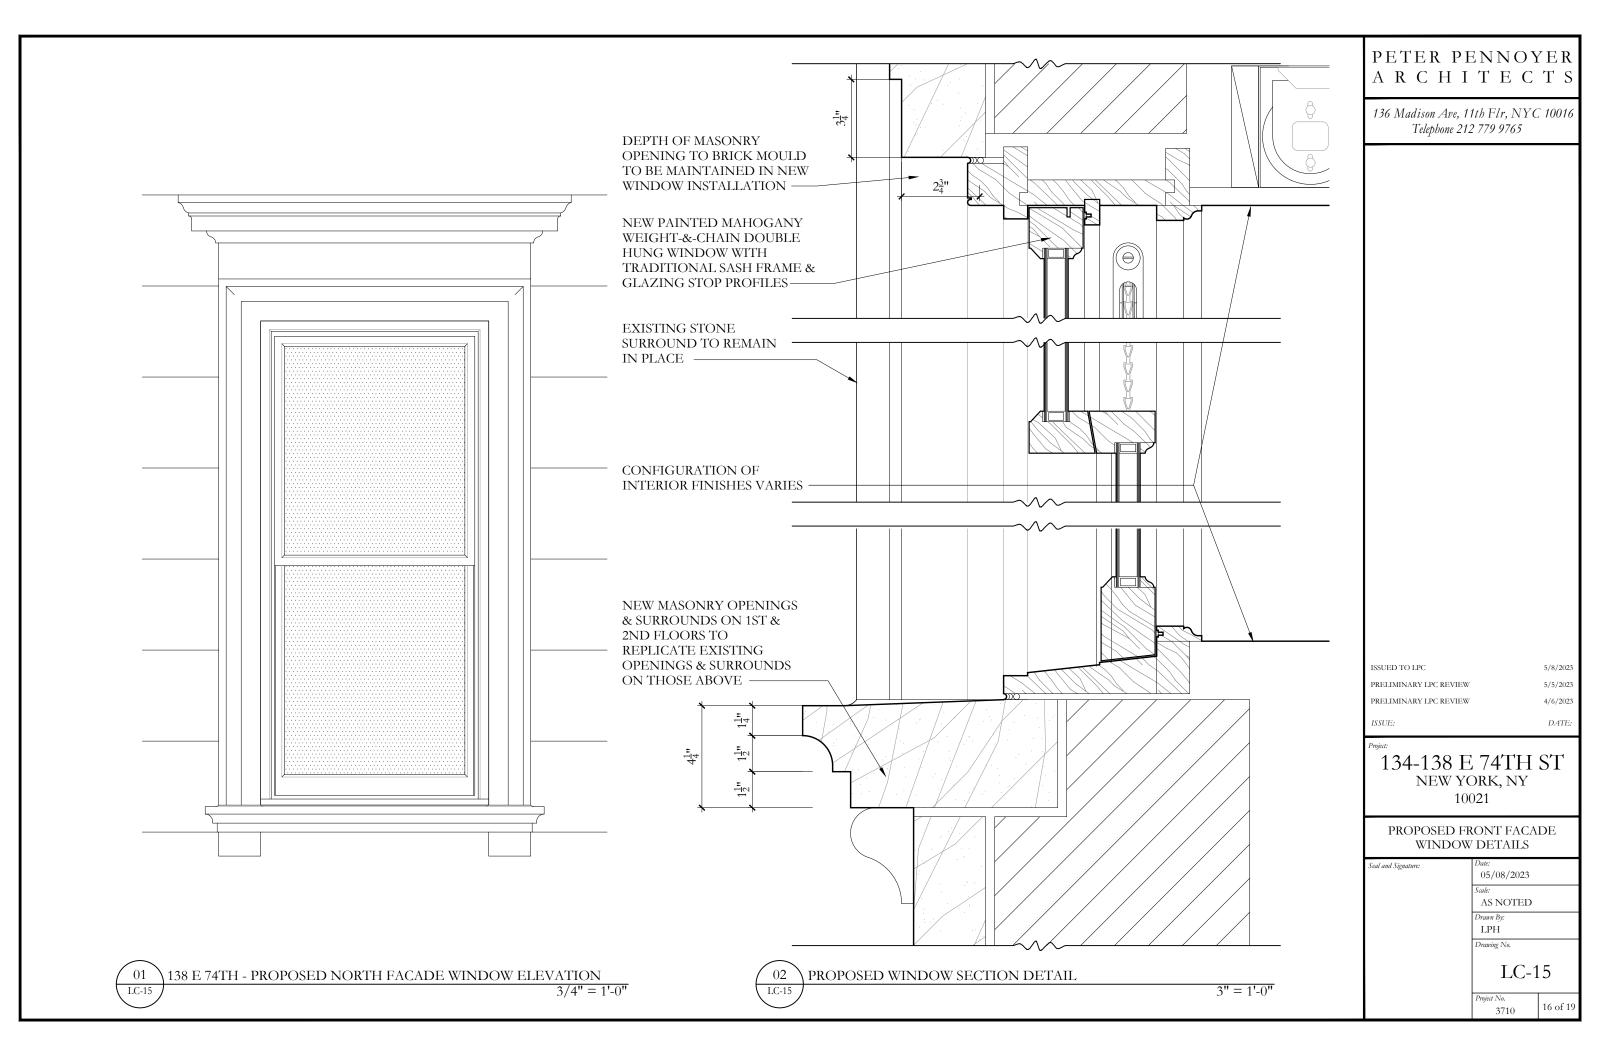

CORNICE TO BE RESTORED/REPLACED AS NEEDED

VINYL WINDOWS AT 138 TO BE REPLACED WITH WOOD DOUBLE-HUNG SINGLE PANE PER SASH WINDOWS

• NON-ORIGINAL EXTENSION AT GROUND FLOOR & ABOVE TO BE REMOVED, LOWER PORTION OF FACADE TO BE RESTORED MINUS STOOP

01 SIM. LC-15

LOWER PORTION OF FACADE TO BE REBUILT IN PLANE WITH ORIGINAL EXTERIOR WALL ABOVE. NEW WINDOWS TO REPLICATE ORIGINAL MASONRY OPENINGS & SURROUNDS. NEW WINDOWS TO BE WOOD DOUBLE HUNG, SINGLE PANE PER SASH