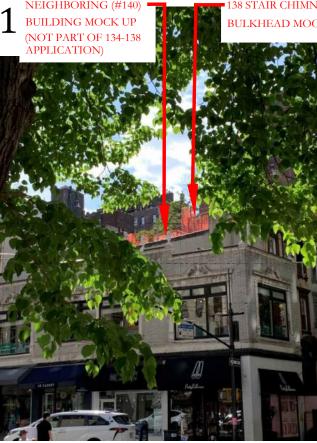

EXISTING VIEW WITH MOCKUP IN PLACE FROM ROOFTOP OF 138 LOOKING EAST (ENLARGED) EXISTING VIEW WITH MOCKUP IN PLACE FROM 74TH STREET LOOKING EAST

EXISTING VIEW WITH MOCKUP IN PLACE FROM ROOFTOP OF 138 LOOKING NORTH EAST

EXISTING VIEW WITH MOCI ACROSS LEXINGTON AVE

EXISTING VIEW WITH MC FROM ROOFTOP OF 138 LOOKIN

| <ul> <li>138 STAIR BULKHEAD AND</li> <li>PARAPET MOCK UP</li> </ul> | PETER PENNOYER<br>A R C H I T E C T S                                                                                                      |
|---------------------------------------------------------------------|--------------------------------------------------------------------------------------------------------------------------------------------|
|                                                                     | 136 Madison Ave, 11th Flr, NYC 10016<br>Telephone 212 779 9765                                                                             |
|                                                                     | NEW BULKHEAD<br>BRICK TO MATCH<br>EXISTING BRICK                                                                                           |
| CKUP IN PLACE FROM<br>′E. LOOKING WEST                              |                                                                                                                                            |
|                                                                     | ISSUED TO LPC 5/8/2023<br>PRELIMINARY LPC REVIEW 5/5/2023<br><i>ISSUE: DATE:</i><br>Project:<br>134-138 E 74TH ST<br>NEW YORK, NY<br>10021 |
|                                                                     | ROOFTOP MOCKUP IMAGES Seal and Signature: Date: 05/08/2023                                                                                 |
|                                                                     | Scale:<br>N/A<br>Drawn By:<br>LPH<br>Drawing No.                                                                                           |
| OCKUP IN PLACE<br>ING EAST (ENLARGED)                               | LC-12                                                                                                                                      |
|                                                                     | 3710 13 of 19                                                                                                                              |

NEIGHBORING (#140) 💻

BUILDING MOCK UP

NOT PART OF 134-138 PPLICATION)

1

NEIGHBORING (#140)

138 STAIR CHIMNEY AND BULKHEAD MOCK UP

138 STAIR CHIMNEY AND

9