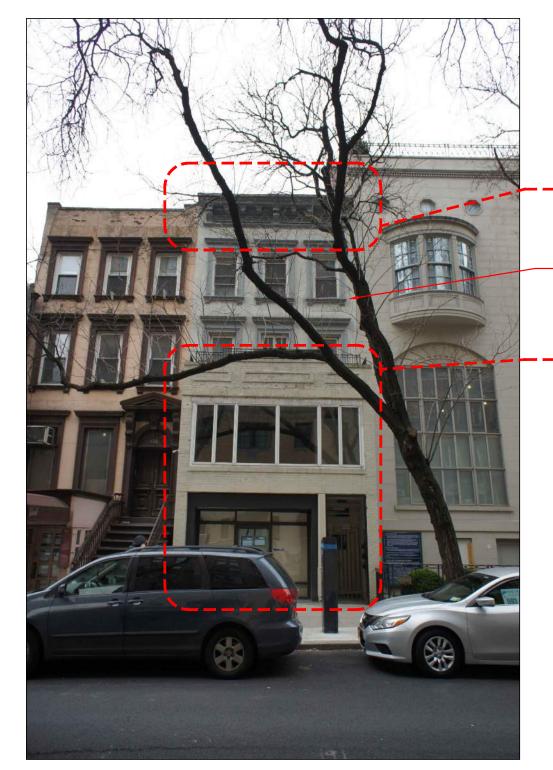

CORNICE TO BE RESTORED/REPLACED AS NEEDED

VINYL WINDOWS AT 138 TO BE REPLACED WITH WOOD DOUBLE-HUNG SINGLE PANE PER SASH WINDOWS

• NON-ORIGINAL EXTENSION AT GROUND FLOOR & ABOVE TO BE REMOVED, LOWER PORTION OF FACADE TO BE RESTORED MINUS STOOP

ENTRY DOOR AT 134 TO BE SQUARED OFF AT THE HEAD -SEE PROPOSED ELEVATION & DETAILS

SECONDARY ENTRANCE AT 134 TO BE CHANGED TO A WINDOW, GATE AND STEPS DOWN TO AREAWAY TO BE REMOVED - RAILING TO CONTINUE ACROSS AT THIS LOCATION