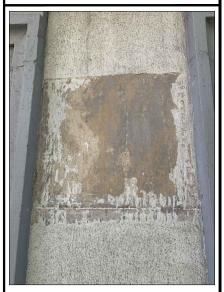

### PETER PENNOYER A R C H I T E C T S

136 Madison Ave, 11th Flr, NYC 10016 Telephone 212 779 9765

EXG. DORCHESTER STONE ABOVE SECOND FLR. TO BE CLEANED. THOROCOAT & PAINT TO BE REMOVED, PATCH AND REPAIR ALL AREAS WITH HEAVY DAMAGE ENTIRE FACADE TO BE RE-PAINTED TO MATCH EXISTING COLOR.

### EXISTING DORCHESTER STONE

| ISSUED TO LPC          | 5/8/2023 |
|------------------------|----------|
| PRELIMINARY LPC REVIEW | 5/5/2023 |
| PRELIMINARY LPC REVIEW | 4/6/2023 |
| ISSUE:                 | DATE:    |