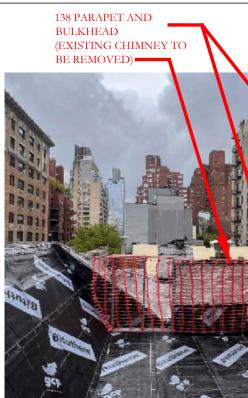

EXISTING VIEW WITH MOCKUP IN PLACE FROM ROOFTOP OF 138 LOOKING EAST (ENLARGED) EXISTING VIEW WITH MOCKUP IN PLACE FROM 74TH STREET LOOKING EAST

EXISTING VIEW WITH MOCKUP IN PLACE FROM ROOFTOP OF 138 LOOKING NORTH EAST

EXISTING VIEW WITH MOCI ACROSS LEXINGTON AVE

EXISTING VIEW WITH MC FROM ROOFTOP OF 138 LOOKIN

| <ul> <li>138 STAIR BULKHEAD AND</li> <li>PARAPET MOCK UP</li> </ul> | PETER PENNOYER<br>A R C H I T E C T S                                                                                                      |
|---------------------------------------------------------------------|--------------------------------------------------------------------------------------------------------------------------------------------|
|                                                                     | 136 Madison Ave, 11th Flr, NYC 10016<br>Telephone 212 779 9765                                                                             |
|                                                                     | NEW BULKHEAD<br>BRICK TO MATCH<br>EXISTING BRICK                                                                                           |
| CKUP IN PLACE FROM<br>′E. LOOKING WEST                              |                                                                                                                                            |
|                                                                     | ISSUED TO LPC 5/8/2023<br>PRELIMINARY LPC REVIEW 5/5/2023<br><i>ISSUE: DATE:</i><br>Project:<br>134-138 E 74TH ST<br>NEW YORK, NY<br>10021 |
|                                                                     | ROOFTOP MOCKUP IMAGES Seal and Signature: Date: 05/08/2023                                                                                 |
|                                                                     | Scale:<br>N/A<br>Drawn By:<br>LPH<br>Drawing No.                                                                                           |
| OCKUP IN PLACE<br>ING EAST (ENLARGED)                               | LC-12                                                                                                                                      |
|                                                                     | 3710 13 of 19                                                                                                                              |