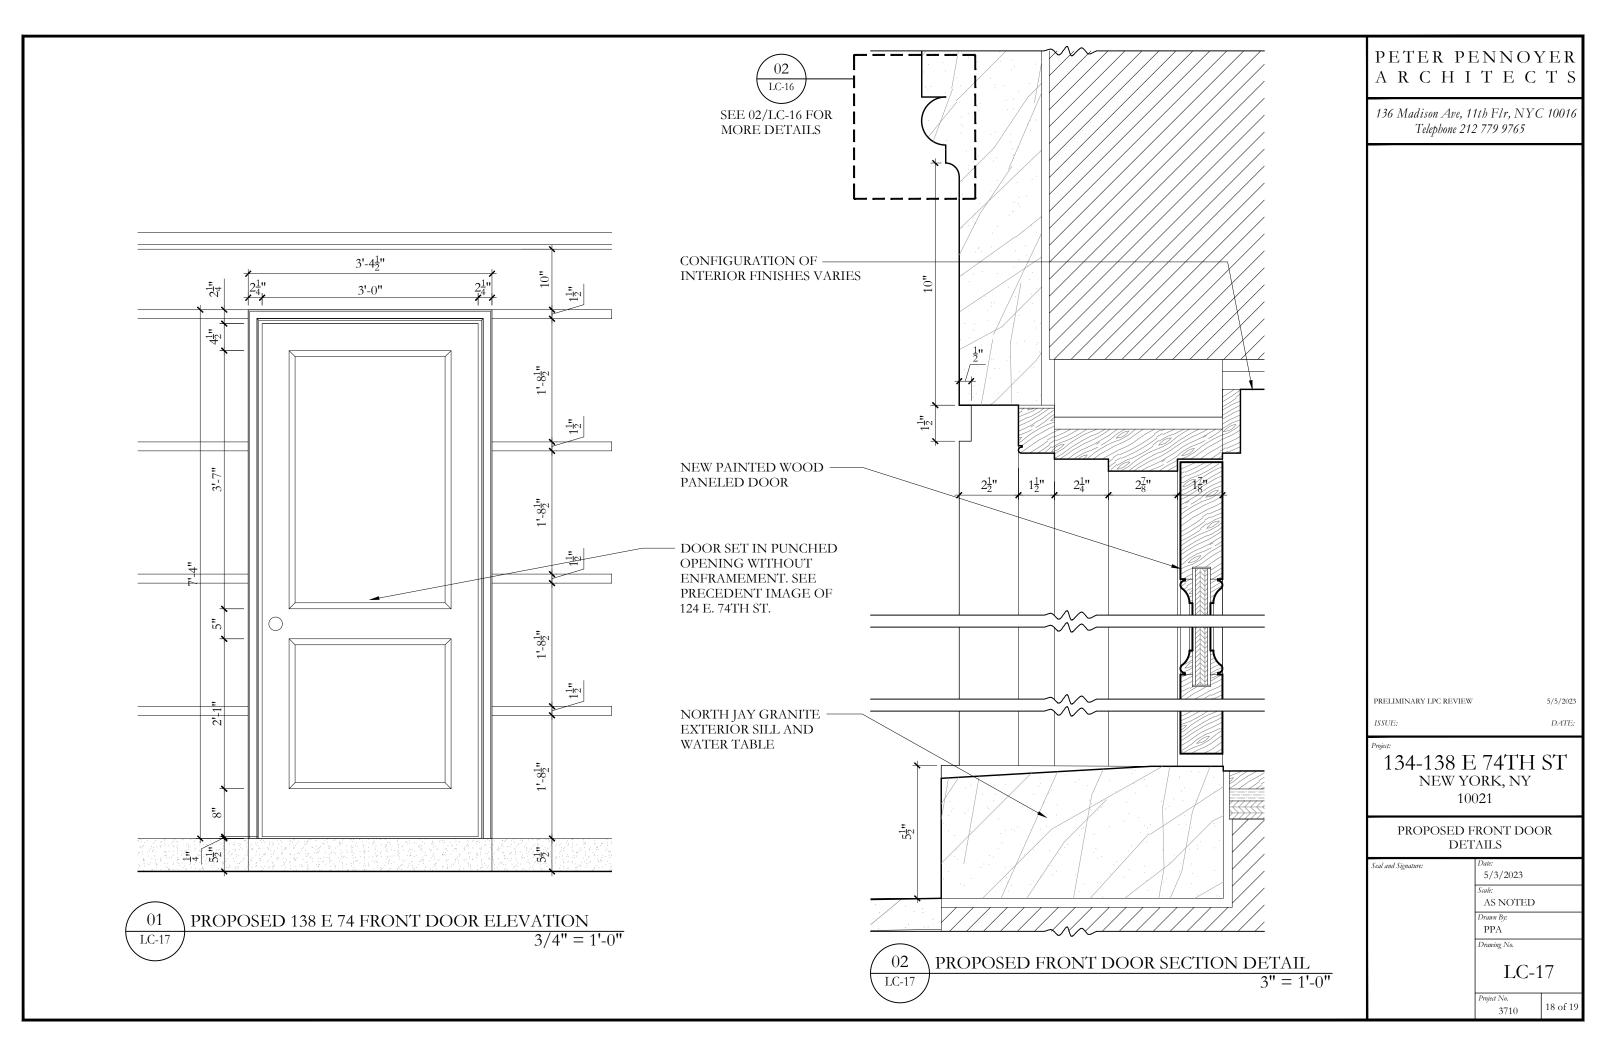

ENTRY DOOR AT 134 TO BE SQUARED OFF AT THE HEAD -SEE PROPOSED ELEVATION & DETAILS

SECONDARY ENTRANCE AT 134 TO BE CHANGED TO A WINDOW, GATE AND STEPS DOWN TO AREAWAY TO BE REMOVED - RAILING TO CONTINUE ACROSS AT THIS LOCATION

• NEW WOOD DOOR & WINDOW WITHIN PUNCHED OPENINGS - PAINTED - MODIFIED LOWER ENTRY

NORTH JAY GRANITE

#### SEE LC-10 AND LC-17 FOR ENLARGED DETAILS