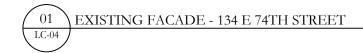

01 SIM. LC-15

LOWER PORTION OF FACADE TO BE REBUILT IN PLANE WITH ORIGINAL EXTERIOR WALL ABOVE. NEW WINDOWS TO REPLICATE ORIGINAL MASONRY OPENINGS & SURROUNDS. NEW WINDOWS TO BE WOOD DOUBLE HUNG, SINGLE PANE PER SASH

• NEW WOOD DOOR & WINDOW WITHIN PUNCHED OPENINGS - PAINTED - MODIFIED LOWER ENTRY

NORTH JAY GRANITE

#### WATER TABLE MATERIAL

NEW RAILING & GATE TO REPLICATE ORIGINAL RAILINGS AS SHOWN IN 1912 PHOTOGRAPH

#### SEE LC-10 AND LC-17 FOR ENLARGED DETAILS