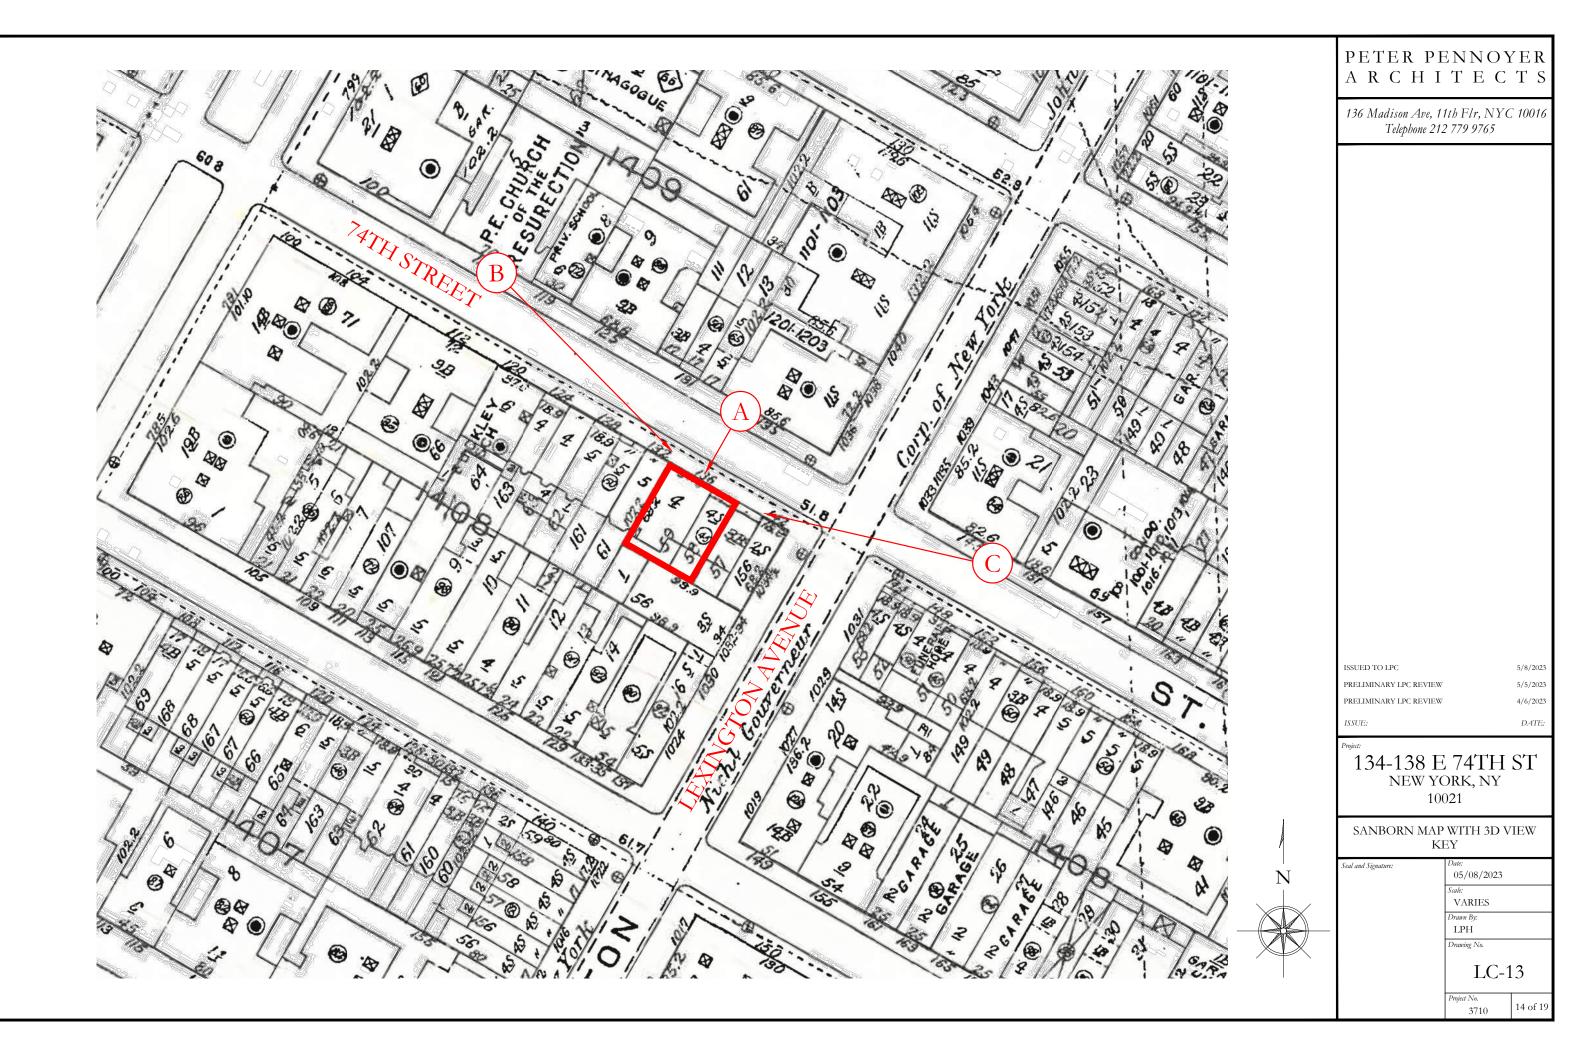

| EAST 74TH STRE | ET South Si | de                   |                            |                     |                  |                            |
|----------------|-------------|----------------------|----------------------------|---------------------|------------------|----------------------------|
| No. 138 (1408  | (/58)       |                      |                            |                     |                  |                            |
|                |             | Date                 |                            | Architect           |                  | Owner                      |
| Erected        | 1871-75     | by                   | John G.                    | Prague              | for              | Warren Beeman              |
| ARCHITECTURE   |             |                      |                            |                     |                  |                            |
| Style          | Italiana    | te                   |                            |                     |                  |                            |
| Elements       |             |                      | ling; brown<br>sketed roof |                     | stories retain   | original lintels and sills |
| Alterations    |             | wo-story<br>ealty Co |                            | mercial extension a | dded to front by | William A. Giesen for Lin  |
| HISTORY        | Built as    | one of               | a group of                 | 28 Italianate hous  | es               |                            |
| References:    | New York    | City, 1              | Department of              | of Buildings, Manha | ttan, Plans, Per | mits and Dockets.          |

134, 136 & 138 PROPERTY REPORT

|                               | PETER PE<br>A R C H I                  |                                      |
|-------------------------------|----------------------------------------|--------------------------------------|
|                               | 136 Madison Ave, 11<br>Telephone 212   | th Flr, NYC 10016<br>2779 9765       |
|                               |                                        |                                      |
|                               |                                        |                                      |
| nd                            |                                        |                                      |
|                               |                                        |                                      |
| l on<br>or of<br>nree<br>: to |                                        |                                      |
|                               |                                        |                                      |
|                               |                                        |                                      |
|                               |                                        |                                      |
|                               |                                        |                                      |
|                               |                                        |                                      |
|                               |                                        |                                      |
|                               | ISSUED TO LPC                          | 5/8/2023                             |
|                               | PRELIMINARY LPC REVIEW ISSUE:          | 5/5/2023<br>DATE:                    |
|                               | Project:<br>134-138 E<br>NEW YC<br>100 | ORK, NY                              |
| ngren                         | DESIGNATION P<br>PROPERTY              | Y REPORT                             |
|                               | Star una Signaria.                     | Date:<br>05/08/2023<br>Scale:<br>N/A |
|                               |                                        | Drawn By:<br>LPH<br>Drawing No.      |
|                               |                                        | LC-03                                |
|                               |                                        | Project No.<br>3710 04 of 19         |