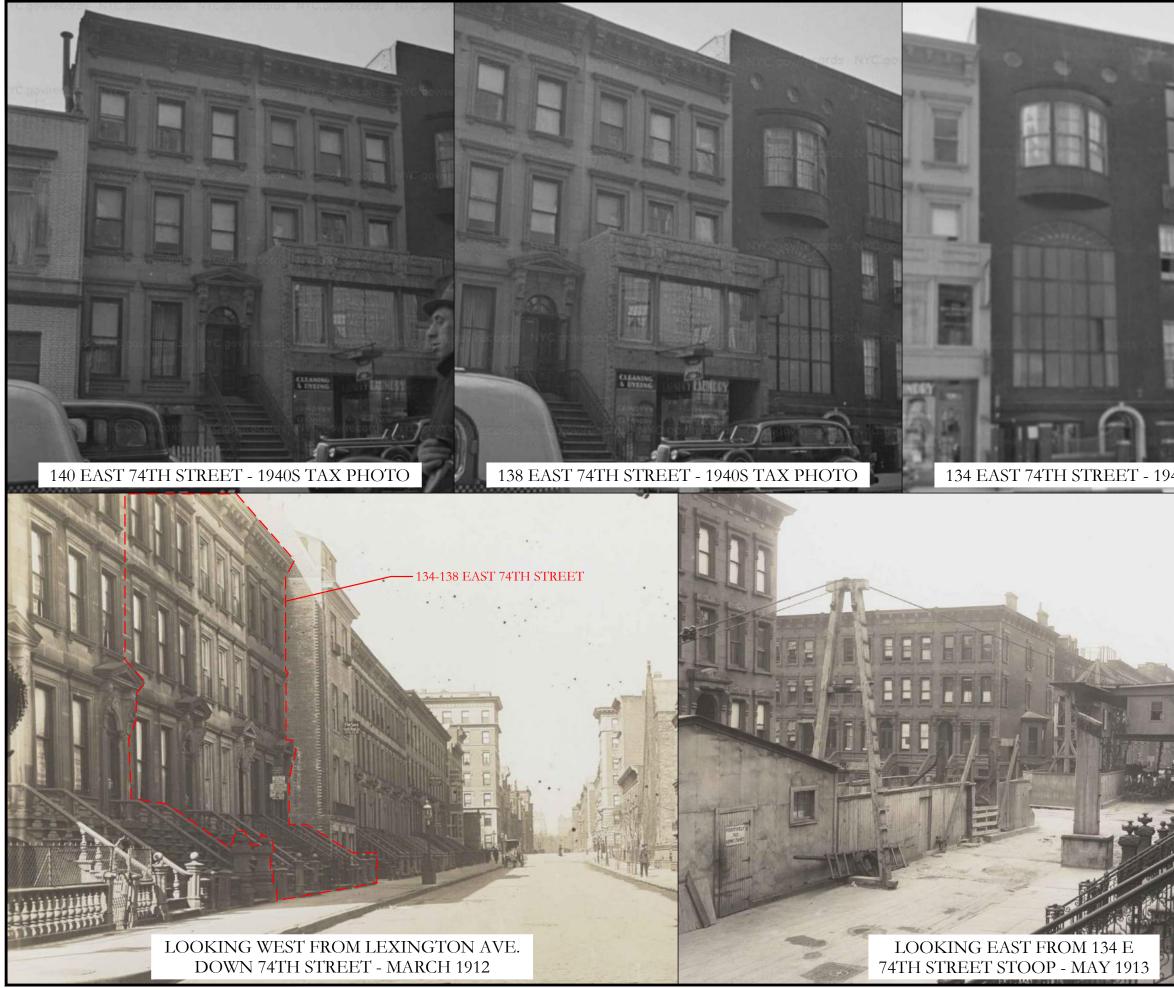

| and the                     |                                         | ENNOYER<br>Tects                 |
|-----------------------------|-----------------------------------------|----------------------------------|
|                             | 136 Madison Ave, 1<br>Telephone 212     | 1th Flr, NYC 10016<br>? 779 9765 |
|                             |                                         |                                  |
| 40S TAX PHOTO               |                                         |                                  |
| T                           |                                         |                                  |
| -BHC                        | ISSUED TO LPC<br>PRELIMINARY LPC REVIEW | 5/8/2023<br>5/5/2023             |
|                             | PRELIMINARY LPC REVIEW                  | 4/6/2023                         |
|                             | ISSUE:                                  | DATE:                            |
|                             | Project:<br>134-138 E<br>NEW YC<br>100  | , 74TH ST<br>DRK, NY<br>021      |
|                             | HISTORIC PH                             | OTOGRAPHS                        |
| L'IL EINILAIN I'AN          | Seal and Signature:                     | Date:<br>05/08/2023              |
| Swith Swith                 |                                         | Scale:<br>N/A                    |
|                             |                                         | Drawn By:<br>LPH                 |
| (3247) 8 5 5 5 6            |                                         | Drawing No.<br>LC-02             |
| 934 4 14 57<br>5. 21. 19 13 |                                         | Project No.<br>3710 03 of 19     |

134-136 EAST 74TH STREET - DESIGNATION PHOTO

138 & 140 EAST 74TH STREET - DESIGNATION PHOTO

| 0.0028          |                                                                      |                                                     |                             |                                                                                                                      |  |
|-----------------|----------------------------------------------------------------------|-----------------------------------------------------|-----------------------------|----------------------------------------------------------------------------------------------------------------------|--|
| No. 134 (1408/5 | 59)                                                                  |                                                     |                             |                                                                                                                      |  |
|                 | Date                                                                 | Architect                                           |                             | Owner                                                                                                                |  |
| Erected         | 1871-75 by                                                           | John G. Prague                                      | for                         | Warren Beeman                                                                                                        |  |
| Present Facade  | 1928 6 1930                                                          | W. & W. F. Crockett<br>E. P. Mellon & W. L          |                             | Lucian Hamilton Tyng a<br>Tethell Realty Corp.                                                                       |  |
| ARCHITECTURE    |                                                                      |                                                     |                             |                                                                                                                      |  |
| Original Style  | Italianate                                                           |                                                     |                             |                                                                                                                      |  |
| Present Style   | Modern                                                               |                                                     |                             |                                                                                                                      |  |
| Elements        | the interior and have a n<br>No. 134, large segmental                | miform facade; large rec<br>arched studio window on | ctangular st<br>second floo | gs that have been combined<br>udio window on fourth floo<br>r of No. 136; oriel and th<br>ension at ground floor out |  |
| Alterations     | 1920 - stoop removed at 1                                            | io. 134.                                            |                             |                                                                                                                      |  |
|                 | 1928 - front facade altered, studio added to third floor at No. 134. |                                                     |                             |                                                                                                                      |  |
|                 | 1930 - front facade of No                                            | . 136 altered and build:                            | ings combine                | d on interior.                                                                                                       |  |
| HISTORY         | Houses originally built a                                            | as two of a group of 28 D                           | Italianate r                | esidences.                                                                                                           |  |
| References:     | New York City, Department                                            | of Buildings, Manhattar                             | n, Plans, Pe                | rmits and Dockets.                                                                                                   |  |

| EAST 74TH STRE | ET South Si | de                   |                            |                     |                  |                            |
|----------------|-------------|----------------------|----------------------------|---------------------|------------------|----------------------------|
| No. 138 (1408  | (/58)       |                      |                            |                     |                  |                            |
|                |             | Date                 |                            | Architect           |                  | Owner                      |
| Erected        | 1871-75     | by                   | John G.                    | Prague              | for              | Warren Beeman              |
| ARCHITECTURE   |             |                      |                            |                     |                  |                            |
| Style          | Italiana    | te                   |                            |                     |                  |                            |
| Elements       |             |                      | ling; brown<br>sketed roof |                     | stories retain   | original lintels and sills |
| Alterations    |             | wo-story<br>ealty Co |                            | mercial extension a | dded to front by | William A. Giesen for Lin  |
| HISTORY        | Built as    | one of               | a group of                 | 28 Italianate hous  | es               |                            |
| References:    | New York    | City, 1              | Department of              | of Buildings, Manha | ttan, Plans, Per | mits and Dockets.          |