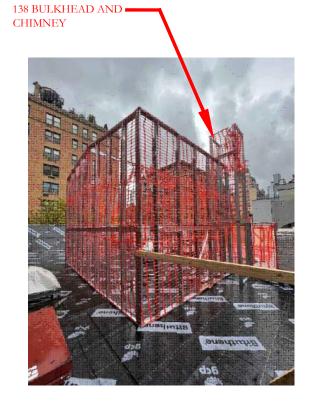

EXISTING VIEW WITH MOCI ACROSS LEXINGTON AVE

EXISTING VIEW WITH MC FROM ROOFTOP OF 138 LOOKIN

| <ul> <li>138 STAIR BULKHEAD AND</li> <li>PARAPET MOCK UP</li> </ul> | PETER PENNOYER<br>A R C H I T E C T S                                                                                                      |
|---------------------------------------------------------------------|--------------------------------------------------------------------------------------------------------------------------------------------|
|                                                                     | 136 Madison Ave, 11th Flr, NYC 10016<br>Telephone 212 779 9765                                                                             |
|                                                                     | NEW BULKHEAD<br>BRICK TO MATCH<br>EXISTING BRICK                                                                                           |
| CKUP IN PLACE FROM<br>′E. LOOKING WEST                              |                                                                                                                                            |
|                                                                     | ISSUED TO LPC 5/8/2023<br>PRELIMINARY LPC REVIEW 5/5/2023<br><i>ISSUE: DATE:</i><br>Project:<br>134-138 E 74TH ST<br>NEW YORK, NY<br>10021 |
|                                                                     | ROOFTOP MOCKUP IMAGES Seal and Signature: Date: 05/08/2023                                                                                 |
|                                                                     | Scale:<br>N/A<br>Drawn By:<br>LPH<br>Drawing No.                                                                                           |
| OCKUP IN PLACE<br>ING EAST (ENLARGED)                               | LC-12                                                                                                                                      |
|                                                                     | 3710 13 of 19                                                                                                                              |

NEIGHBORING (#140) 💻

BUILDING MOCK UP

NOT PART OF 134-138 PPLICATION)

1

NEIGHBORING (#140)

138 STAIR CHIMNEY AND BULKHEAD MOCK UP

138 STAIR CHIMNEY AND

9