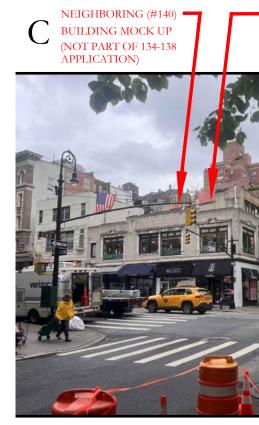

PETER PENNOYER ARCHITECTS

136 Madison Ave, 11th Flr, NYC 10016 Telephone 212 779 9765

PROPOSED VIEW FROM ACROSS 74TH STREET LOOKING SOUTH

PROPOSED VIEW FROM ACROSS LEXINGTON AVE. LOOKING WEST

А

EXISTING VIEW WITH MOCKUP IN PLACE FROM ACROSS 74TH STREET LOOKING SOUTH

EXISTING VIEW WITH MOCKUP IN PLACE FROM ROOFTOP OF 138 LOOKING EAST (ENLARGED) EXISTING VIEW WITH MOCKUP IN PLACE FROM 74TH STREET LOOKING EAST

EXISTING VIEW WITH MOCKUP IN PLACE FROM ROOFTOP OF 138 LOOKING NORTH EAST