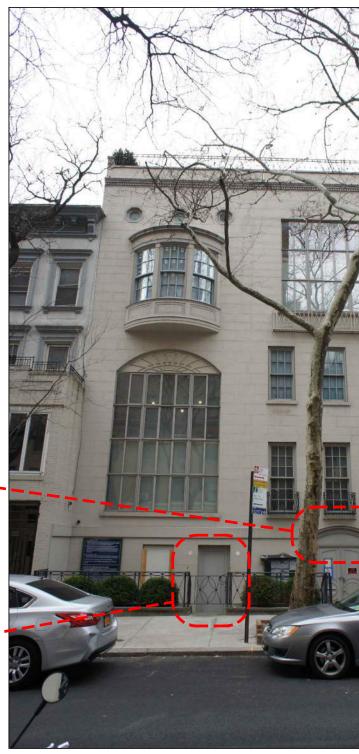

CORNICE TO BE RESTORED/REPLACED AS NEEDED

VINYL WINDOWS AT 138 TO BE REPLACED WITH WOOD DOUBLE-HUNG SINGLE PANE PER SASH WINDOWS

• NON-ORIGINAL EXTENSION AT GROUND FLOOR & ABOVE TO BE REMOVED, LOWER PORTION OF FACADE TO BE RESTORED MINUS STOOP

ENTRY DOOR AT 134 TO BE SQUARED OFF AT THE HEAD -SEE PROPOSED ELEVATION & DETAILS

SECONDARY ENTRANCE AT 134 TO BE CHANGED TO A WINDOW, GATE AND STEPS DOWN TO AREAWAY TO BE REMOVED - RAILING TO CONTINUE ACROSS AT THIS LOCATION