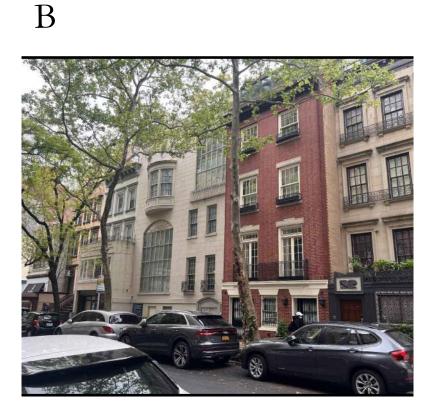

134-136 EAST 74TH STREET - DESIGNATION PHOTO

138 & 140 EAST 74TH STREET - DESIGNATION PHOTO

| 0.0028          |                                                                      |                                                     |                             |                                                                                                                      |  |
|-----------------|----------------------------------------------------------------------|-----------------------------------------------------|-----------------------------|----------------------------------------------------------------------------------------------------------------------|--|
| No. 134 (1408/5 | 59)                                                                  |                                                     |                             |                                                                                                                      |  |
|                 | Date                                                                 | Architect                                           |                             | Owner                                                                                                                |  |
| Erected         | 1871-75 by                                                           | John G. Prague                                      | for                         | Warren Beeman                                                                                                        |  |
| Present Facade  | 1928 6 1930                                                          | W. & W. F. Crockett<br>E. P. Mellon & W. L          |                             | Lucian Hamilton Tyng a<br>Tethell Realty Corp.                                                                       |  |
| ARCHITECTURE    |                                                                      |                                                     |                             |                                                                                                                      |  |
| Original Style  | Italianate                                                           |                                                     |                             |                                                                                                                      |  |
| Present Style   | Modern                                                               |                                                     |                             |                                                                                                                      |  |
| Elements        | the interior and have a n<br>No. 134, large segmental                | miform facade; large rec<br>arched studio window on | ctangular st<br>second floo | gs that have been combined<br>udio window on fourth floo<br>r of No. 136; oriel and th<br>ension at ground floor out |  |
| Alterations     | 1920 - stoop removed at 1                                            | io. 134.                                            |                             |                                                                                                                      |  |
|                 | 1928 - front facade altered, studio added to third floor at No. 134. |                                                     |                             |                                                                                                                      |  |
|                 | 1930 - front facade of No                                            | . 136 altered and build:                            | ings combine                | d on interior.                                                                                                       |  |
| HISTORY         | Houses originally built a                                            | as two of a group of 28 D                           | Italianate r                | esidences.                                                                                                           |  |
| References:     | New York City, Department                                            | of Buildings, Manhattar                             | n, Plans, Pe                | rmits and Dockets.                                                                                                   |  |

| EAST 74TH STRE | ET South Si | de                   |                            |                     |                  |                            |
|----------------|-------------|----------------------|----------------------------|---------------------|------------------|----------------------------|
| No. 138 (1408  | (/58)       |                      |                            |                     |                  |                            |
|                |             | Date                 |                            | Architect           |                  | Owner                      |
| Erected        | 1871-75     | by                   | John G.                    | Prague              | for              | Warren Beeman              |
| ARCHITECTURE   |             |                      |                            |                     |                  |                            |
| Style          | Italiana    | te                   |                            |                     |                  |                            |
| Elements       |             |                      | ling; brown<br>sketed roof |                     | stories retain   | original lintels and sills |
| Alterations    |             | wo-story<br>ealty Co |                            | mercial extension a | dded to front by | William A. Giesen for Lin  |
| HISTORY        | Built as    | one of               | a group of                 | 28 Italianate hous  | es               |                            |
| References:    | New York    | City, 1              | Department of              | of Buildings, Manha | ttan, Plans, Per | mits and Dockets.          |