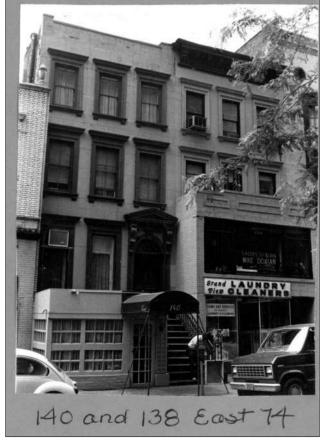

134-136 EAST 74TH STREET - DESIGNATION PHOTO

138 & 140 EAST 74TH STREET - DESIGNATION PHOTO

| 0.0028          |                                                                      |                                                     |                             |                                                                                                                      |  |
|-----------------|----------------------------------------------------------------------|-----------------------------------------------------|-----------------------------|----------------------------------------------------------------------------------------------------------------------|--|
| No. 134 (1408/5 | 59)                                                                  |                                                     |                             |                                                                                                                      |  |
|                 | Date                                                                 | Architect                                           |                             | Owner                                                                                                                |  |
| Erected         | 1871-75 by                                                           | John G. Prague                                      | for                         | Warren Beeman                                                                                                        |  |
| Present Facade  | 1928 6 1930                                                          | W. & W. F. Crockett<br>E. P. Mellon & W. L          |                             | Lucian Hamilton Tyng a<br>Tethell Realty Corp.                                                                       |  |
| ARCHITECTURE    |                                                                      |                                                     |                             |                                                                                                                      |  |
| Original Style  | Italianate                                                           |                                                     |                             |                                                                                                                      |  |
| Present Style   | Modern                                                               |                                                     |                             |                                                                                                                      |  |
| Elements        | the interior and have a n<br>No. 134, large segmental                | miform facade; large rec<br>arched studio window on | ctangular st<br>second floo | gs that have been combined<br>udio window on fourth floo<br>r of No. 136; oriel and th<br>ension at ground floor out |  |
| Alterations     | 1920 - stoop removed at 1                                            | io. 134.                                            |                             |                                                                                                                      |  |
|                 | 1928 - front facade altered, studio added to third floor at No. 134. |                                                     |                             |                                                                                                                      |  |
|                 | 1930 - front facade of No                                            | . 136 altered and build:                            | ings combine                | d on interior.                                                                                                       |  |
| HISTORY         | Houses originally built a                                            | as two of a group of 28 D                           | Italianate r                | esidences.                                                                                                           |  |
| References:     | New York City, Department                                            | of Buildings, Manhattar                             | n, Plans, Pe                | rmits and Dockets.                                                                                                   |  |

| EAST 74TH STRE | ET South Si | de                   |                            |                     |                  |                            |
|----------------|-------------|----------------------|----------------------------|---------------------|------------------|----------------------------|
| No. 138 (1408  | (/58)       |                      |                            |                     |                  |                            |
|                |             | Date                 |                            | Architect           |                  | Owner                      |
| Erected        | 1871-75     | by                   | John G.                    | Prague              | for              | Warren Beeman              |
| ARCHITECTURE   |             |                      |                            |                     |                  |                            |
| Style          | Italiana    | te                   |                            |                     |                  |                            |
| Elements       |             |                      | ling; brown<br>sketed roof |                     | stories retain   | original lintels and sills |
| Alterations    |             | wo-story<br>ealty Co |                            | mercial extension a | dded to front by | William A. Giesen for Lin  |
| HISTORY        | Built as    | one of               | a group of                 | 28 Italianate hous  | es               |                            |
| References:    | New York    | City, 1              | Department of              | of Buildings, Manha | ttan, Plans, Per | mits and Dockets.          |