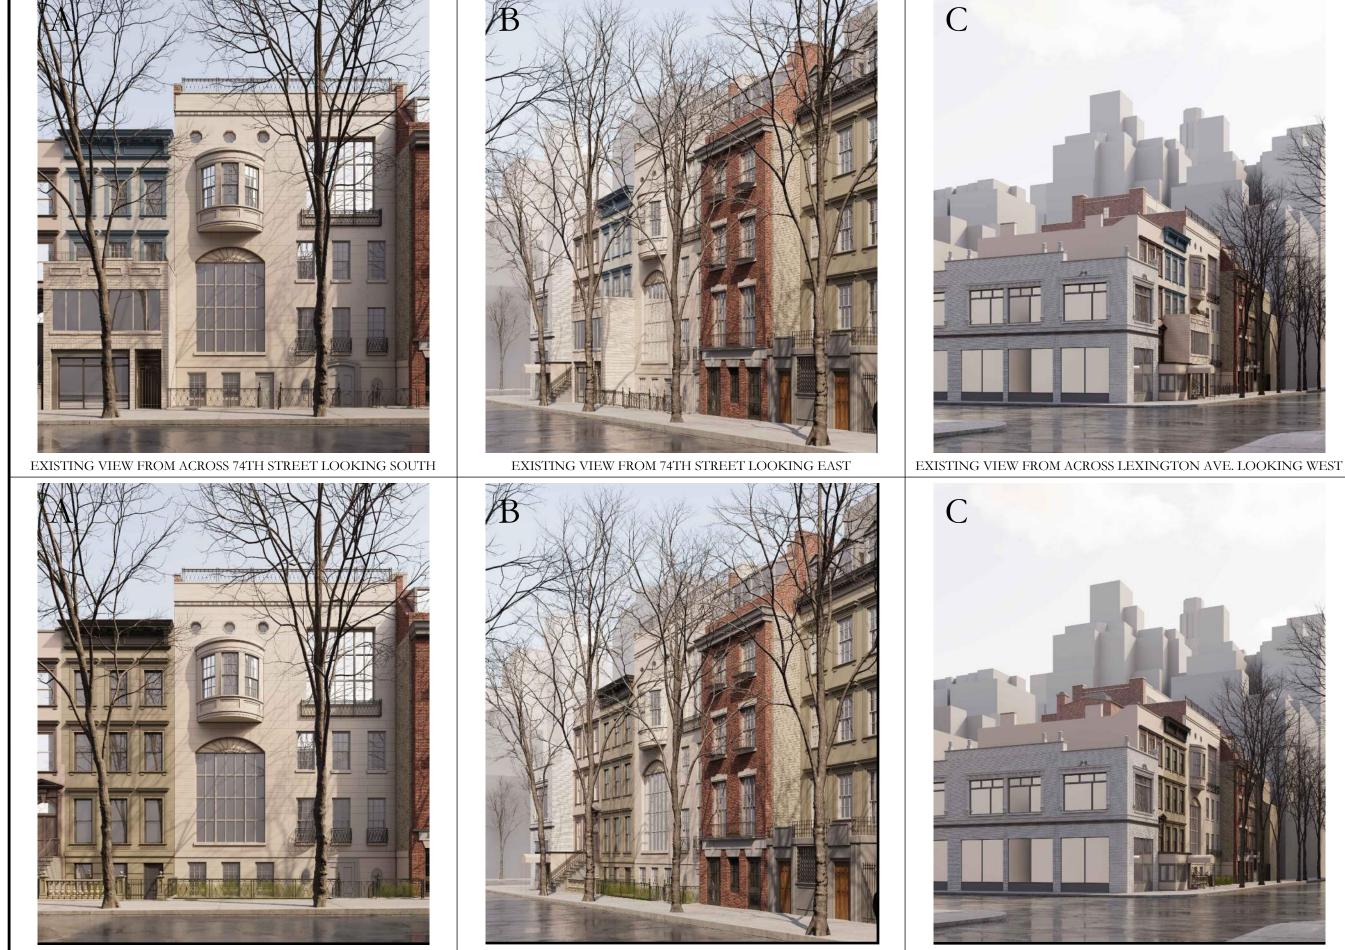

PETER PENNOYER ARCHITECTS

136 Madison Ave, 11th Flr, NYC 10016 Telephone 212 779 9765

PROPOSED VIEW FROM ACROSS 74TH STREET LOOKING SOUTH

PROPOSED VIEW FROM ACROSS LEXINGTON AVE. LOOKING WEST

А

EXISTING VIEW WITH MOCKUP IN PLACE FROM ACROSS 74TH STREET LOOKING SOUTH