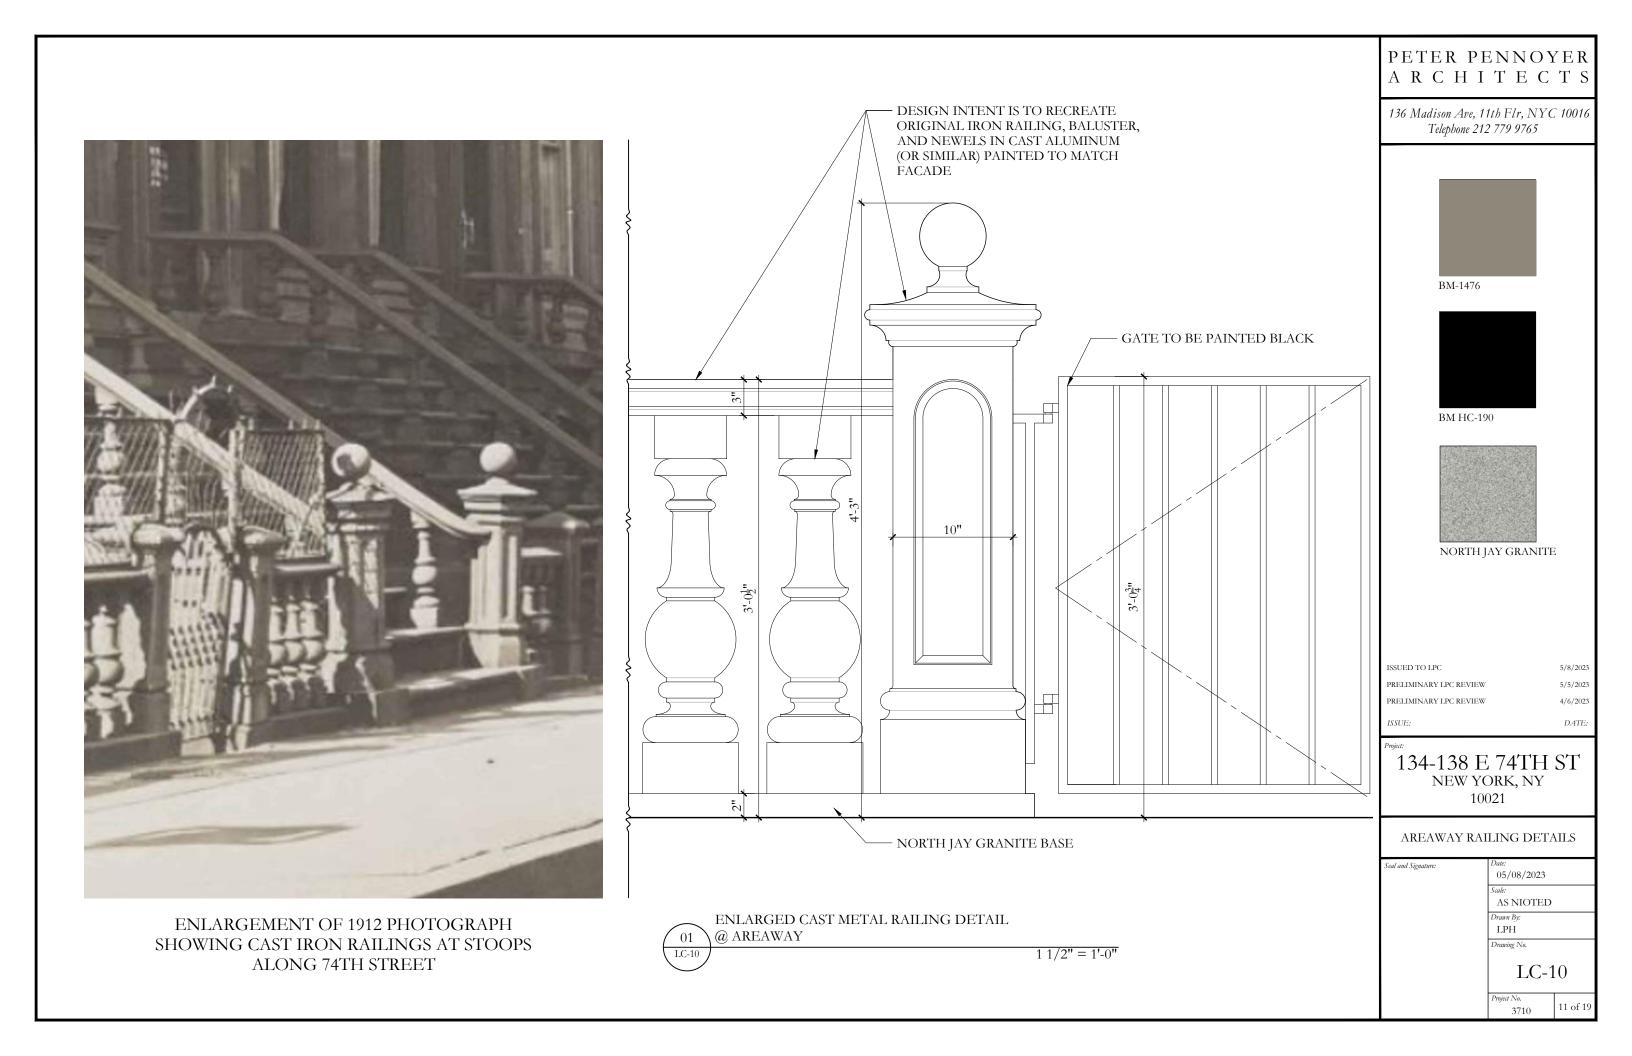

#### WATER TABLE MATERIAL

NEW RAILING & GATE TO REPLICATE ORIGINAL RAILINGS AS SHOWN IN 1912 PHOTOGRAPH

#### SEE LC-10 AND LC-17 FOR ENLARGED DETAILS