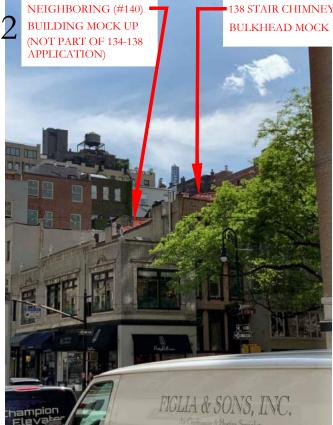

EXISTING VIEW WITH MOCKUP IN PLACE FROM ACROSS LEXINGTON AVE. LOOKING WEST

EXISTING VIEW WITH MOCKUP IN PLACE FROM

ACROSS LEXINGTON AVE. LOOKING WEST

EXISTING VIEW WITH MOCKUP IN PLACE FROM

ACROSS LEXINGTON AVE. LOOKING WEST

NEIGHBORING (#140) 💻

BUILDING MOCK UP

NOT PART OF 134-138 PPLICATION)

1

NEIGHBORING (#140)

138 STAIR CHIMNEY AND BULKHEAD MOCK UP

138 STAIR CHIMNEY AND

9