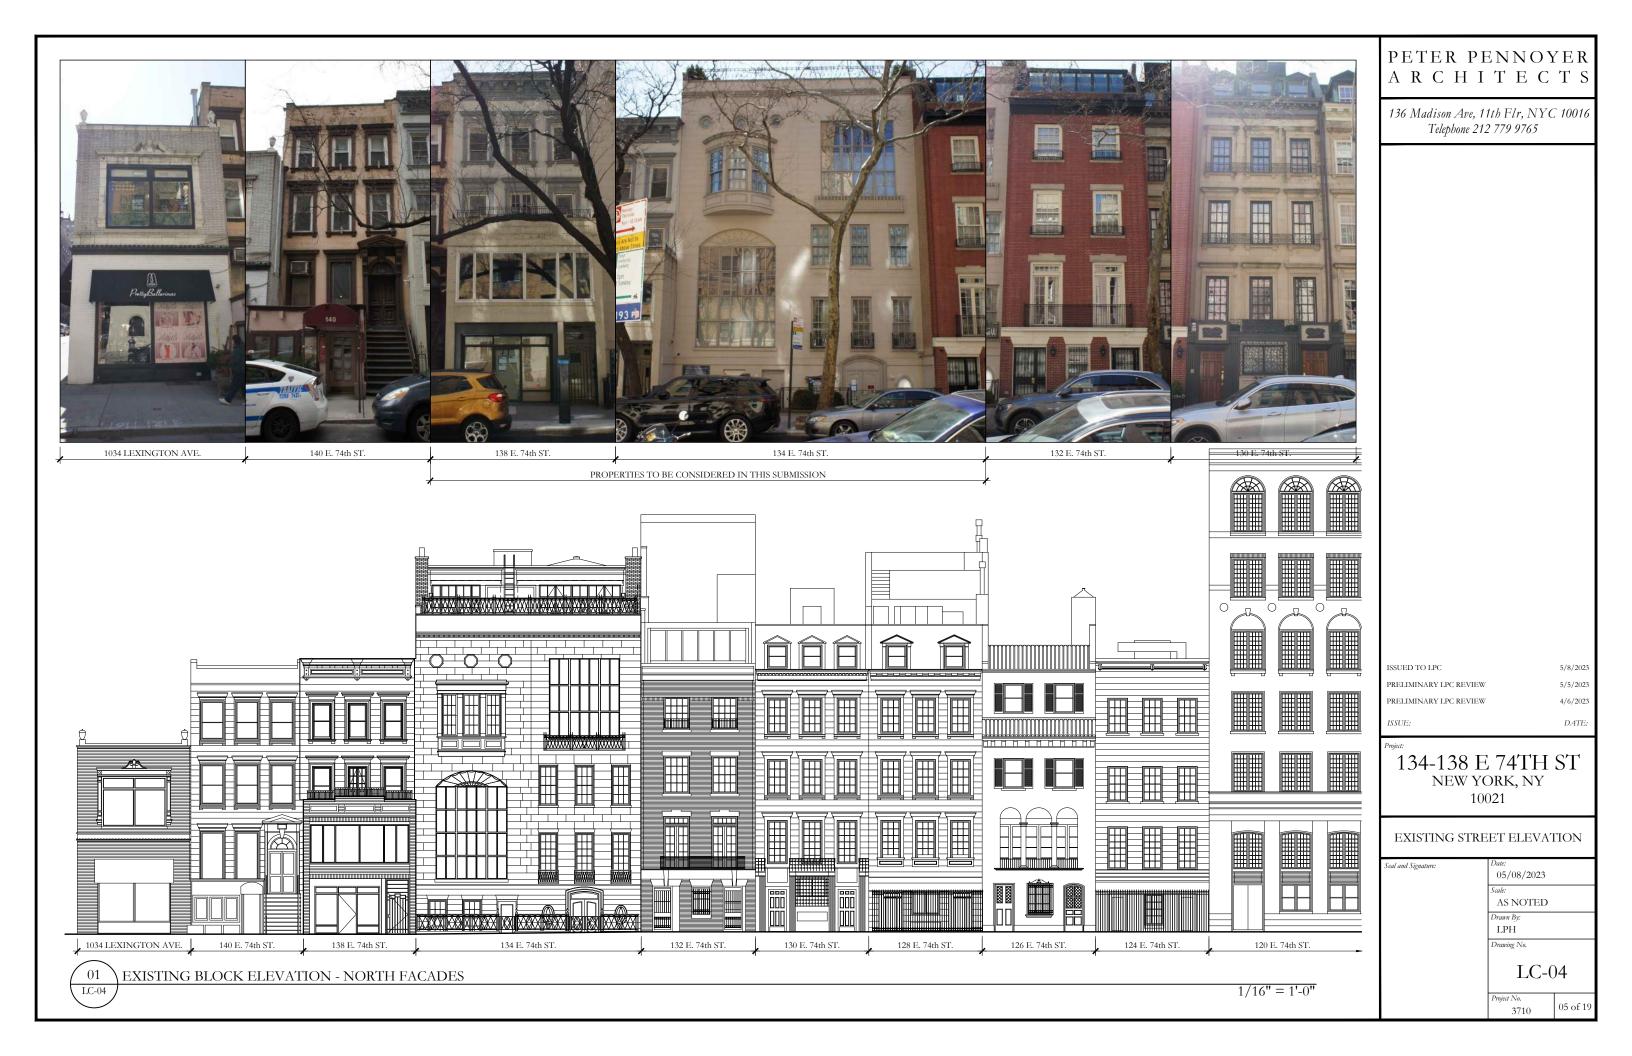

134-136 EAST 74TH STREET - DESIGNATION PHOTO

138 & 140 EAST 74TH STREET - DESIGNATION PHOTO

| 0.0028          |                                                                      |                                                     |                             |                                                                                                                      |  |
|-----------------|----------------------------------------------------------------------|-----------------------------------------------------|-----------------------------|----------------------------------------------------------------------------------------------------------------------|--|
| No. 134 (1408/5 | 59)                                                                  |                                                     |                             |                                                                                                                      |  |
|                 | Date                                                                 | Architect                                           |                             | Owner                                                                                                                |  |
| Erected         | 1871-75 by                                                           | John G. Prague                                      | for                         | Warren Beeman                                                                                                        |  |
| Present Facade  | 1928 6 1930                                                          | W. & W. F. Crockett<br>E. P. Mellon & W. L          |                             | Lucian Hamilton Tyng a<br>Tethell Realty Corp.                                                                       |  |
| ARCHITECTURE    |                                                                      |                                                     |                             |                                                                                                                      |  |
| Original Style  | Italianate                                                           |                                                     |                             |                                                                                                                      |  |
| Present Style   | Modern                                                               |                                                     |                             |                                                                                                                      |  |
| Elements        | the interior and have a n<br>No. 134, large segmental                | miform facade; large rec<br>arched studio window on | ctangular st<br>second floo | gs that have been combined<br>udio window on fourth floo<br>r of No. 136; oriel and th<br>ension at ground floor out |  |
| Alterations     | 1920 - stoop removed at 1                                            | io. 134.                                            |                             |                                                                                                                      |  |
|                 | 1928 - front facade altered, studio added to third floor at No. 134. |                                                     |                             |                                                                                                                      |  |
|                 | 1930 - front facade of No                                            | . 136 altered and build:                            | ings combine                | d on interior.                                                                                                       |  |
| HISTORY         | Houses originally built a                                            | as two of a group of 28 D                           | Italianate r                | esidences.                                                                                                           |  |
| References:     | New York City, Department                                            | of Buildings, Manhattar                             | n, Plans, Pe                | rmits and Dockets.                                                                                                   |  |

| EAST 74TH STRE | ET South Si | de                   |                            |                     |                  |                            |
|----------------|-------------|----------------------|----------------------------|---------------------|------------------|----------------------------|
| No. 138 (1408  | (/58)       |                      |                            |                     |                  |                            |
|                |             | Date                 |                            | Architect           |                  | Owner                      |
| Erected        | 1871-75     | by                   | John G.                    | Prague              | for              | Warren Beeman              |
| ARCHITECTURE   |             |                      |                            |                     |                  |                            |
| Style          | Italiana    | te                   |                            |                     |                  |                            |
| Elements       |             |                      | ling; brown<br>sketed roof |                     | stories retain   | original lintels and sills |
| Alterations    |             | wo-story<br>ealty Co |                            | mercial extension a | dded to front by | William A. Giesen for Lin  |
| HISTORY        | Built as    | one of               | a group of                 | 28 Italianate hous  | es               |                            |
| References:    | New York    | City, 1              | Department of              | of Buildings, Manha | ttan, Plans, Per | mits and Dockets.          |

134, 136 & 138 PROPERTY REPORT

|                               | PETER PE<br>A R C H I                  |                                      |
|-------------------------------|----------------------------------------|--------------------------------------|
|                               | 136 Madison Ave, 11<br>Telephone 212   | th Flr, NYC 10016<br>2779 9765       |
|                               |                                        |                                      |
|                               |                                        |                                      |
| nd                            |                                        |                                      |
|                               |                                        |                                      |
| l on<br>or of<br>nree<br>: to |                                        |                                      |
|                               |                                        |                                      |
|                               |                                        |                                      |
|                               |                                        |                                      |
|                               |                                        |                                      |
|                               |                                        |                                      |
|                               |                                        |                                      |
|                               | ISSUED TO LPC                          | 5/8/2023                             |
|                               | PRELIMINARY LPC REVIEW ISSUE:          | 5/5/2023<br>DATE:                    |
|                               | Project:<br>134-138 E<br>NEW YC<br>100 | ORK, NY                              |
| ngren                         | DESIGNATION P<br>PROPERTY              | Y REPORT                             |
|                               | Star una Signaria.                     | Date:<br>05/08/2023<br>Scale:<br>N/A |
|                               |                                        | Drawn By:<br>LPH<br>Drawing No.      |
|                               |                                        | LC-03                                |
|                               |                                        | Project No.<br>3710 04 of 19         |