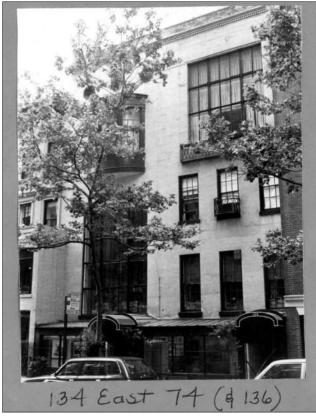

134-136 EAST 74TH STREET - DESIGNATION PHOTO

138 & 140 EAST 74TH STREET - DESIGNATION PHOTO

| 0.0028          |                                                                      |                                                     |                             |                                                                                                                      |  |
|-----------------|----------------------------------------------------------------------|-----------------------------------------------------|-----------------------------|----------------------------------------------------------------------------------------------------------------------|--|
| No. 134 (1408/5 | 59)                                                                  |                                                     |                             |                                                                                                                      |  |
|                 | Date                                                                 | Architect                                           |                             | Owner                                                                                                                |  |
| Erected         | 1871-75 by                                                           | John G. Prague                                      | for                         | Warren Beeman                                                                                                        |  |
| Present Facade  | 1928 6 1930                                                          | W. & W. F. Crockett<br>E. P. Mellon & W. L          |                             | Lucian Hamilton Tyng a<br>Tethell Realty Corp.                                                                       |  |
| ARCHITECTURE    |                                                                      |                                                     |                             |                                                                                                                      |  |
| Original Style  | Italianate                                                           |                                                     |                             |                                                                                                                      |  |
| Present Style   | Modern                                                               |                                                     |                             |                                                                                                                      |  |
| Elements        | the interior and have a n<br>No. 134, large segmental                | miform facade; large rec<br>arched studio window on | ctangular st<br>second floo | gs that have been combined<br>udio window on fourth floo<br>r of No. 136; oriel and th<br>ension at ground floor out |  |
| Alterations     | 1920 - stoop removed at 1                                            | io. 134.                                            |                             |                                                                                                                      |  |
|                 | 1928 - front facade altered, studio added to third floor at No. 134. |                                                     |                             |                                                                                                                      |  |
|                 | 1930 - front facade of No                                            | . 136 altered and build:                            | ings combine                | d on interior.                                                                                                       |  |
| HISTORY         | Houses originally built a                                            | as two of a group of 28 D                           | Italianate r                | esidences.                                                                                                           |  |
| References:     | New York City, Department                                            | of Buildings, Manhattar                             | n, Plans, Pe                | rmits and Dockets.                                                                                                   |  |

| EAST 74TH STRE | ET South Si | de                   |                            |                     |                  |                            |
|----------------|-------------|----------------------|----------------------------|---------------------|------------------|----------------------------|
| No. 138 (1408  | (/58)       |                      |                            |                     |                  |                            |
|                |             | Date                 |                            | Architect           |                  | Owner                      |
| Erected        | 1871-75     | by                   | John G.                    | Prague              | for              | Warren Beeman              |
| ARCHITECTURE   |             |                      |                            |                     |                  |                            |
| Style          | Italiana    | te                   |                            |                     |                  |                            |
| Elements       |             |                      | ling; brown<br>sketed roof |                     | stories retain   | original lintels and sills |
| Alterations    |             | wo-story<br>ealty Co |                            | mercial extension a | dded to front by | William A. Giesen for Lin  |
| HISTORY        | Built as    | one of               | a group of                 | 28 Italianate hous  | es               |                            |
| References:    | New York    | City, 1              | Department of              | of Buildings, Manha | ttan, Plans, Per | mits and Dockets.          |