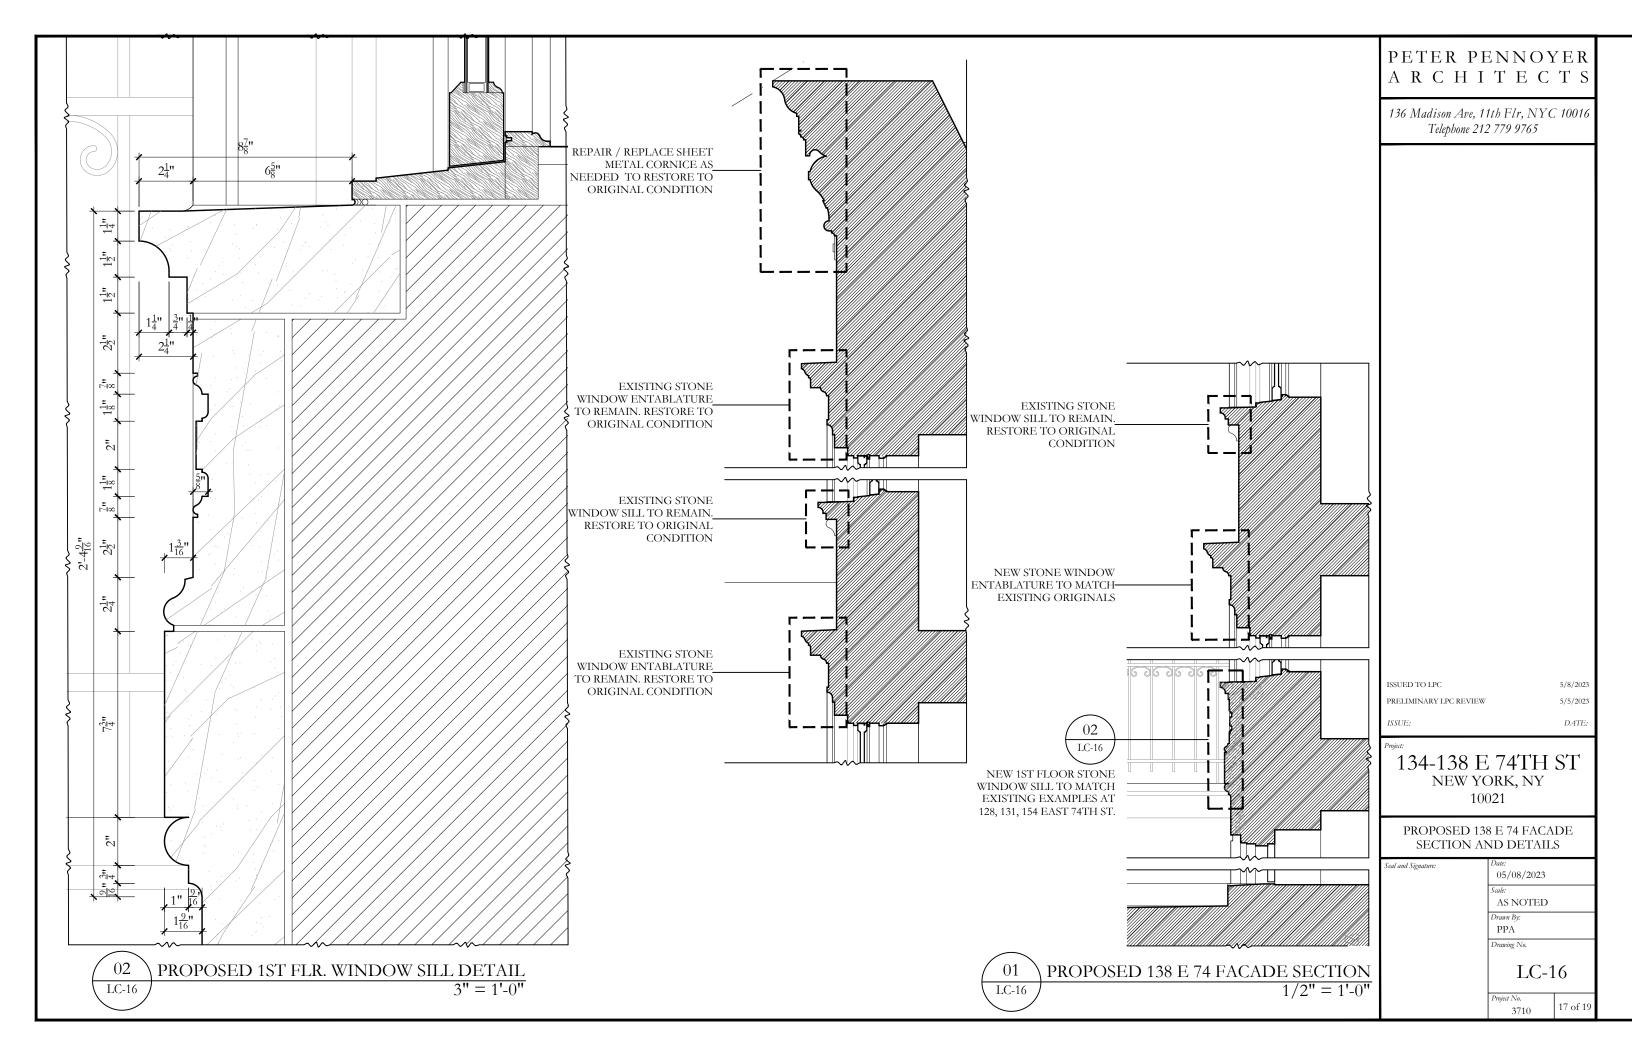

CORNICE TO BE RESTORED/REPLACED AS NEEDED

VINYL WINDOWS AT 138 TO BE REPLACED WITH WOOD DOUBLE-HUNG SINGLE PANE PER SASH WINDOWS

• NON-ORIGINAL EXTENSION AT GROUND FLOOR & ABOVE TO BE REMOVED, LOWER PORTION OF FACADE TO BE RESTORED MINUS STOOP

01 SIM. LC-15

LOWER PORTION OF FACADE TO BE REBUILT IN PLANE WITH ORIGINAL EXTERIOR WALL ABOVE. NEW WINDOWS TO REPLICATE ORIGINAL MASONRY OPENINGS & SURROUNDS. NEW WINDOWS TO BE WOOD DOUBLE HUNG, SINGLE PANE PER SASH

#### SEE LC-10 AND LC-17 FOR ENLARGED DETAILS