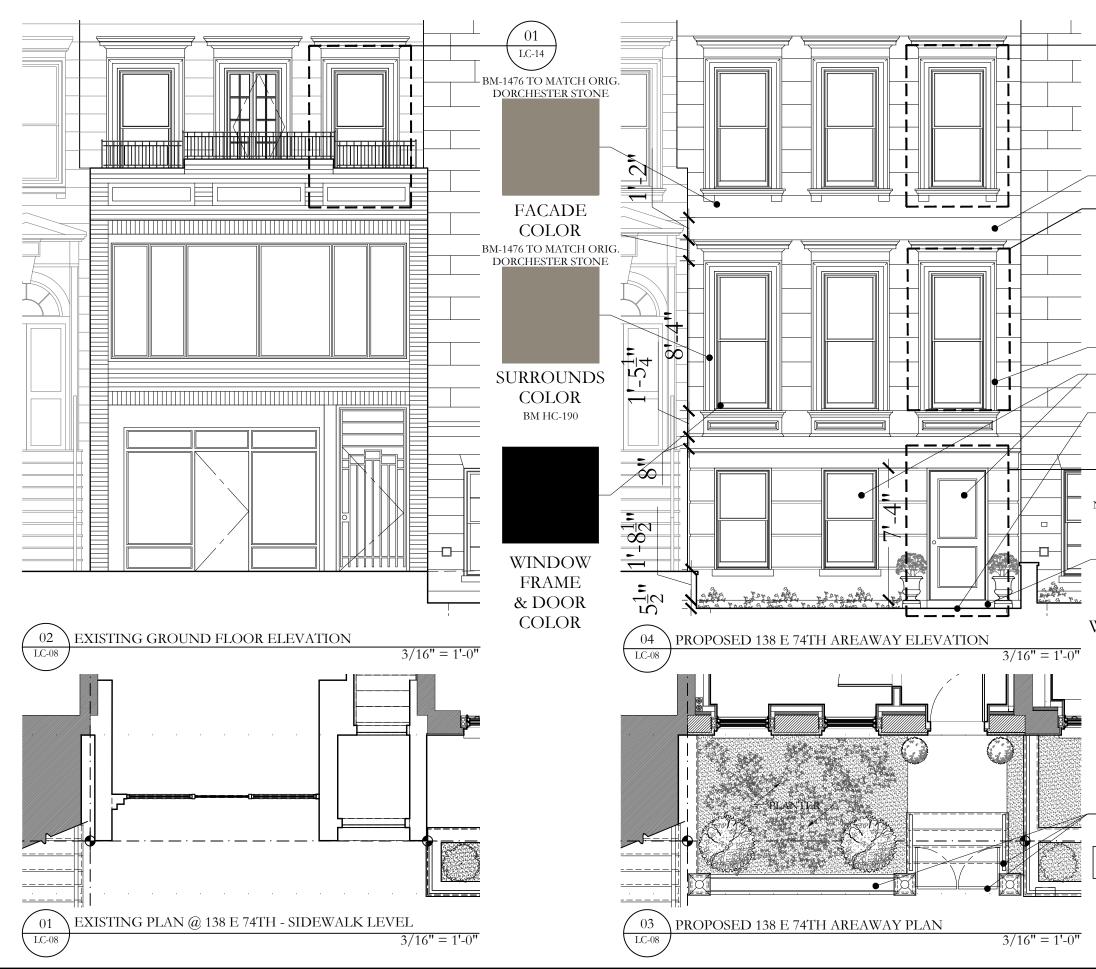

CORNICE TO BE RESTORED/REPLACED AS NEEDED

VINYL WINDOWS AT 138 TO BE REPLACED WITH WOOD DOUBLE-HUNG SINGLE PANE PER SASH WINDOWS

• NON-ORIGINAL EXTENSION AT GROUND FLOOR & ABOVE TO BE REMOVED, LOWER PORTION OF FACADE TO BE RESTORED MINUS STOOP

ENTRY DOOR AT 134 TO BE SQUARED OFF AT THE HEAD -SEE PROPOSED ELEVATION & DETAILS

SECONDARY ENTRANCE AT 134 TO BE CHANGED TO A WINDOW, GATE AND STEPS DOWN TO AREAWAY TO BE REMOVED - RAILING TO CONTINUE ACROSS AT THIS LOCATION

### PETER PENNOYER A R C H I T E C T S

136 Madison Ave, 11th Flr, NYC 10016 Telephone 212 779 9765

EXG. DORCHESTER STONE ABOVE SECOND FLR. TO BE CLEANED. THOROCOAT & PAINT TO BE REMOVED, PATCH AND REPAIR ALL AREAS WITH HEAVY DAMAGE ENTIRE FACADE TO BE RE-PAINTED TO MATCH EXISTING COLOR.

01 SIM. LC-15

LOWER PORTION OF FACADE TO BE REBUILT IN PLANE WITH ORIGINAL EXTERIOR WALL ABOVE. NEW WINDOWS TO REPLICATE ORIGINAL MASONRY OPENINGS & SURROUNDS. NEW WINDOWS TO BE WOOD DOUBLE HUNG, SINGLE PANE PER SASH

• NEW WOOD DOOR & WINDOW WITHIN PUNCHED OPENINGS - PAINTED - MODIFIED LOWER ENTRY

NORTH JAY GRANITE

#### WATER TABLE MATERIAL

NEW RAILING & GATE TO REPLICATE ORIGINAL RAILINGS AS SHOWN IN 1912 PHOTOGRAPH