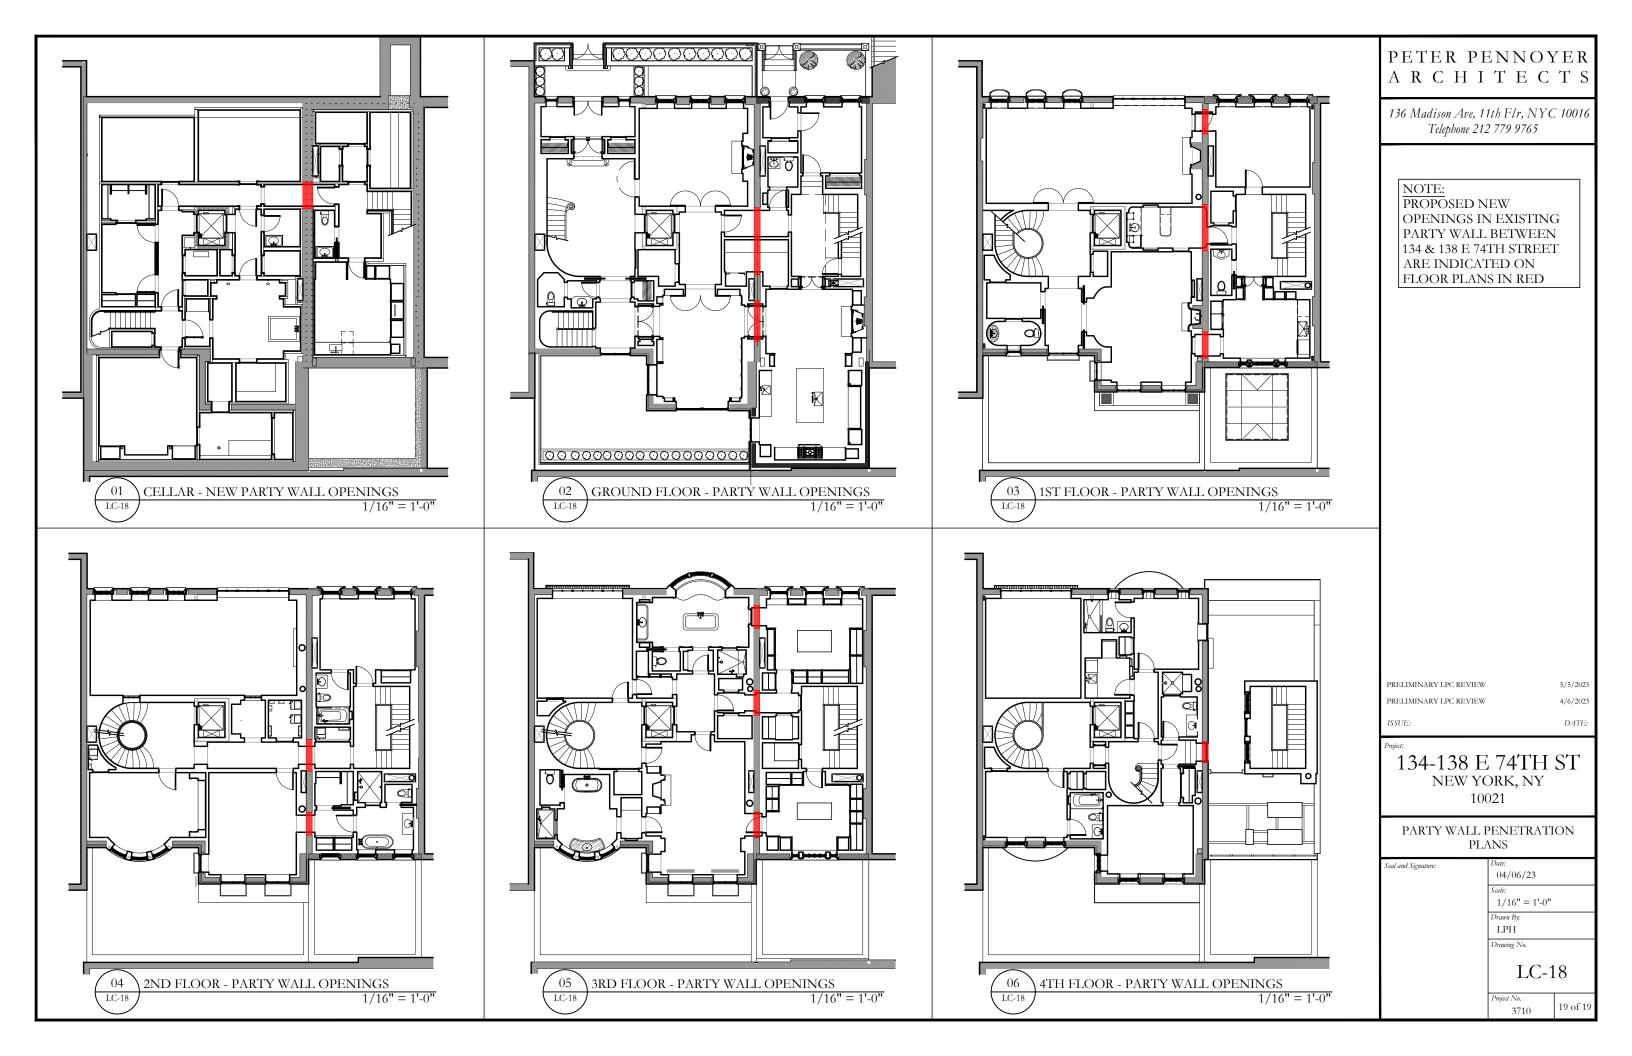

|
|                                                                     | 3710 13 of 19                                                                                                                              |

EXISTING VIEW WITH MOCKUP IN PLACE FROM ACROSS LEXINGTON AVE. LOOKING WEST

EXISTING VIEW WITH MOCKUP IN PLACE FROM

ACROSS LEXINGTON AVE. LOOKING WEST







EXISTING VIEW WITH MOCKUP IN PLACE FROM

ACROSS LEXINGTON AVE. LOOKING WEST

NEIGHBORING (#140) 💻

BUILDING MOCK UP

NOT PART OF 134-138 PPLICATION)

1

NEIGHBORING (#140)

138 STAIR CHIMNEY AND BULKHEAD MOCK UP

138 STAIR CHIMNEY AND

9

9

100

0

BULKHEAD MOCK UP

38 STAIR CHIMNEY AND BULKHEAD MOCK UP















|  | PETER PE<br>A R C H I                                                 |                               |                      |
|--|-----------------------------------------------------------------------|-------------------------------|----------------------|
|  | 136 Madison Ave, 12<br>Telephone 212                                  |                               | YC 10016             |
|  |                                                                       |                               |                      |
|  |                                                                       |                               |                      |
|  |                                                                       |                               |                      |
|  |