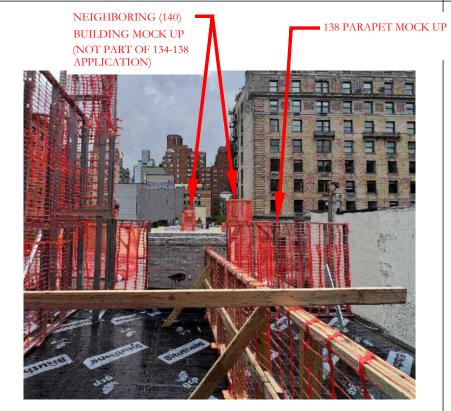

EXISTING VIEW WITH MOCI ACROSS LEXINGTON AVE

EXISTING VIEW WITH MC FROM ROOFTOP OF 138 LOOKIN

| <ul> <li>138 STAIR BULKHEAD AND</li> <li>PARAPET MOCK UP</li> </ul> | PETER PENNOYER<br>A R C H I T E C T S                                                                                                      |
|---------------------------------------------------------------------|--------------------------------------------------------------------------------------------------------------------------------------------|
|                                                                     | 136 Madison Ave, 11th Flr, NYC 10016<br>Telephone 212 779 9765                                                                             |
|                                                                     | NEW BULKHEAD<br>BRICK TO MATCH<br>EXISTING BRICK                                                                                           |
| CKUP IN PLACE FROM<br>′E. LOOKING WEST                              |                                                                                                                                            |
|                                                                     | ISSUED TO LPC 5/8/2023<br>PRELIMINARY LPC REVIEW 5/5/2023<br><i>ISSUE: DATE:</i><br>Project:<br>134-138 E 74TH ST<br>NEW YORK, NY<br>10021 |
|                                                                     | ROOFTOP MOCKUP IMAGES Seal and Signature: Date: 05/08/2023                                                                                 |
|                                                                     | Scale:<br>N/A<br>Drawn By:<br>LPH<br>Drawing No.                                                                                           |
| OCKUP IN PLACE<br>ING EAST (ENLARGED)                               | LC-12                                                                                                                                      |
|                                                                     | 3710 13 of 19                                                                                                                              |

NEIGHBORING (#140) 💻

BUILDING MOCK UP

NOT PART OF 134-138 PPLICATION)

1

NEIGHBORING (#140)

138 STAIR CHIMNEY AND BULKHEAD MOCK UP

138 STAIR CHIMNEY AND

9