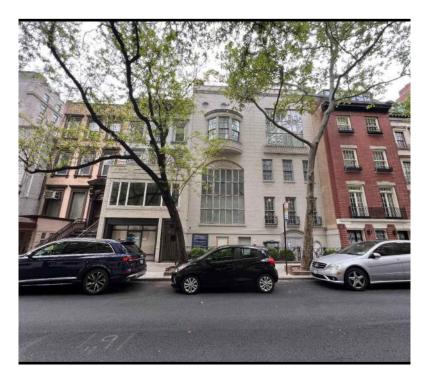

134-136 EAST 74TH STREET - DESIGNATION PHOTO

138 & 140 EAST 74TH STREET - DESIGNATION PHOTO

| 0.0028          |                                                                      |                                                     |                             |                                                                                                                      |  |
|-----------------|----------------------------------------------------------------------|-----------------------------------------------------|-----------------------------|----------------------------------------------------------------------------------------------------------------------|--|
| No. 134 (1408/5 | 59)                                                                  |                                                     |                             |                                                                                                                      |  |
|                 | Date                                                                 | Architect                                           |                             | Owner                                                                                                                |  |
| Erected         | 1871-75 by                                                           | John G. Prague                                      | for                         | Warren Beeman                                                                                                        |  |
| Present Facade  | 1928 6 1930                                                          | W. & W. F. Crockett<br>E. P. Mellon & W. L          |                             | Lucian Hamilton Tyng a<br>Tethell Realty Corp.                                                                       |  |
| ARCHITECTURE    |                                                                      |                                                     |                             |                                                                                                                      |  |
| Original Style  | Italianate                                                           |                                                     |                             |                                                                                                                      |  |
| Present Style   | Modern                                                               |                                                     |                             |                                                                                                                      |  |
| Elements        | the interior and have a n<br>No. 134, large segmental                | miform facade; large rec<br>arched studio window on | ctangular st<br>second floo | gs that have been combined<br>udio window on fourth floo<br>r of No. 136; oriel and th<br>ension at ground floor out |  |
| Alterations     | 1920 - stoop removed at 1                                            | io. 134.                                            |                             |                                                                                                                      |  |
|                 | 1928 - front facade altered, studio added to third floor at No. 134. |                                                     |                             |                                                                                                                      |  |
|                 | 1930 - front facade of No                                            | . 136 altered and build:                            | ings combine                | d on interior.                                                                                                       |  |
| HISTORY         | Houses originally built a                                            | as two of a group of 28 D                           | Italianate r                | esidences.                                                                                                           |  |
| References:     | New York City, Department                                            | of Buildings, Manhattar                             | n, Plans, Pe                | rmits and Dockets.                                                                                                   |  |

| EAST 74TH STRE | ET South Si | de                   |                            |                     |                  |                            |
|----------------|-------------|----------------------|----------------------------|---------------------|------------------|----------------------------|
| No. 138 (1408  | (/58)       |                      |                            |                     |                  |                            |
|                |             | Date                 |                            | Architect           |                  | Owner                      |
| Erected        | 1871-75     | by                   | John G.                    | Prague              | for              | Warren Beeman              |
| ARCHITECTURE   |             |                      |                            |                     |                  |                            |
| Style          | Italiana    | te                   |                            |                     |                  |                            |
| Elements       |             |                      | ling; brown<br>sketed roof |                     | stories retain   | original lintels and sills |
| Alterations    |             | wo-story<br>ealty Co |                            | mercial extension a | dded to front by | William A. Giesen for Lin  |
| HISTORY        | Built as    | one of               | a group of                 | 28 Italianate hous  | es               |                            |
| References:    | New York    | City, 1              | Department of              | of Buildings, Manha | ttan, Plans, Per | mits and Dockets.          |