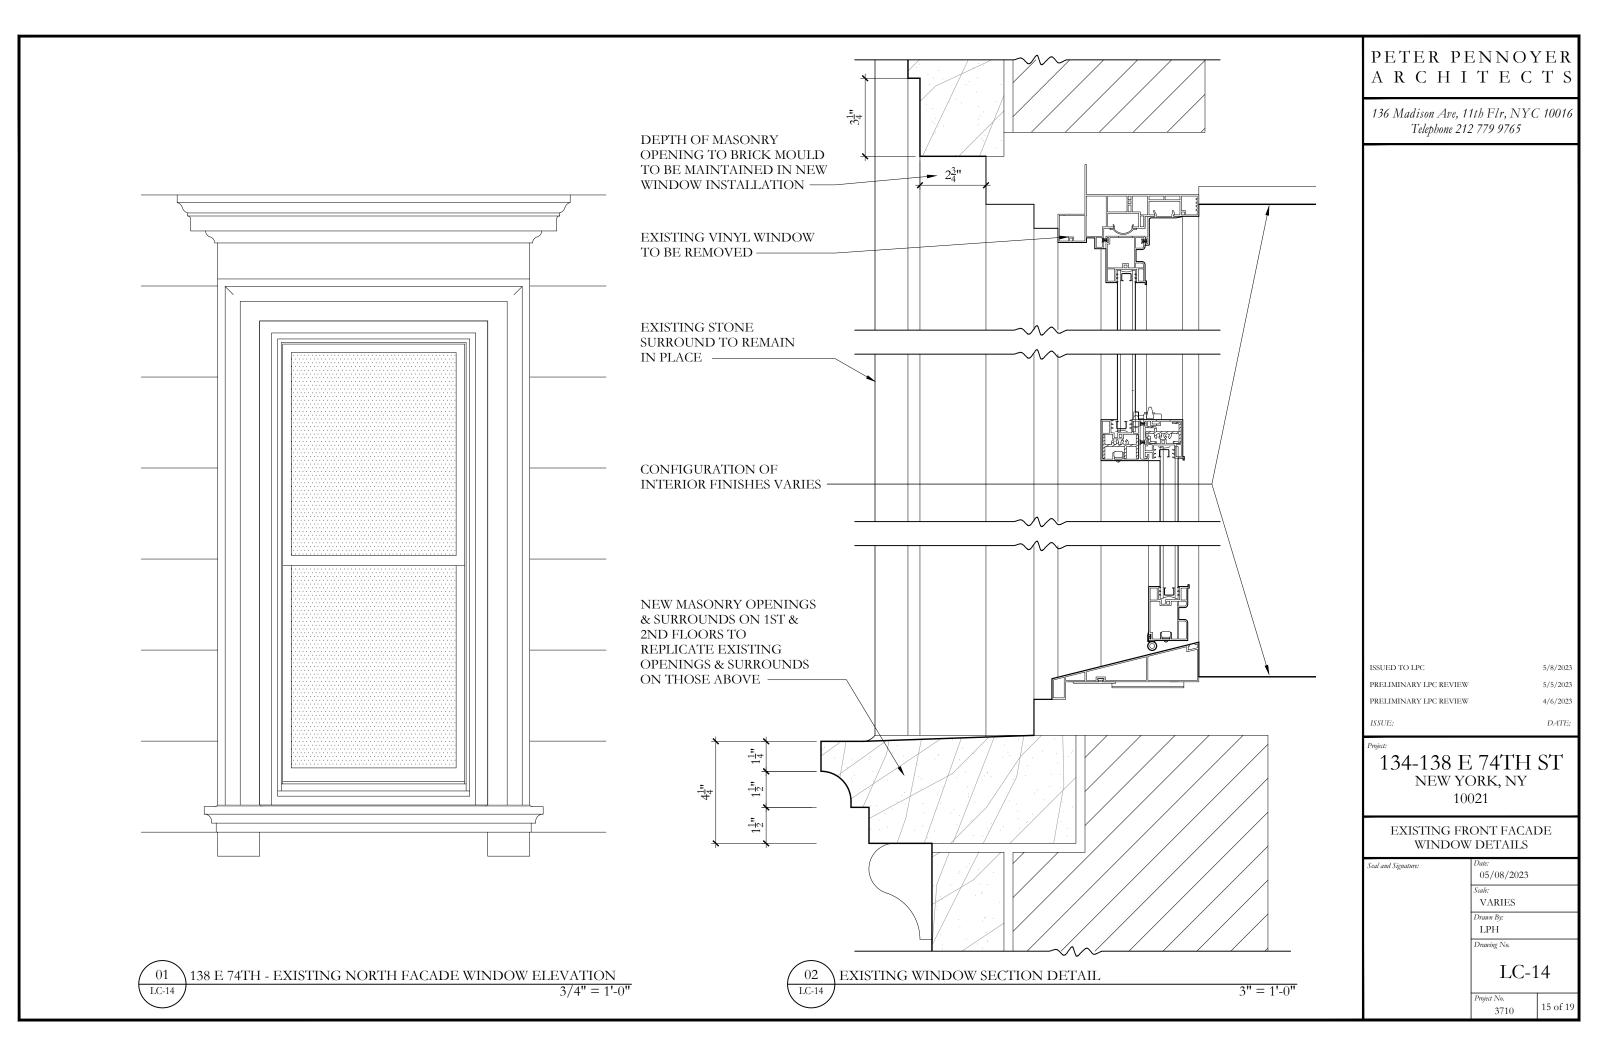

CORNICE TO BE RESTORED/REPLACED AS NEEDED

VINYL WINDOWS AT 138 TO BE REPLACED WITH WOOD DOUBLE-HUNG SINGLE PANE PER SASH WINDOWS

• NON-ORIGINAL EXTENSION AT GROUND FLOOR & ABOVE TO BE REMOVED, LOWER PORTION OF FACADE TO BE RESTORED MINUS STOOP