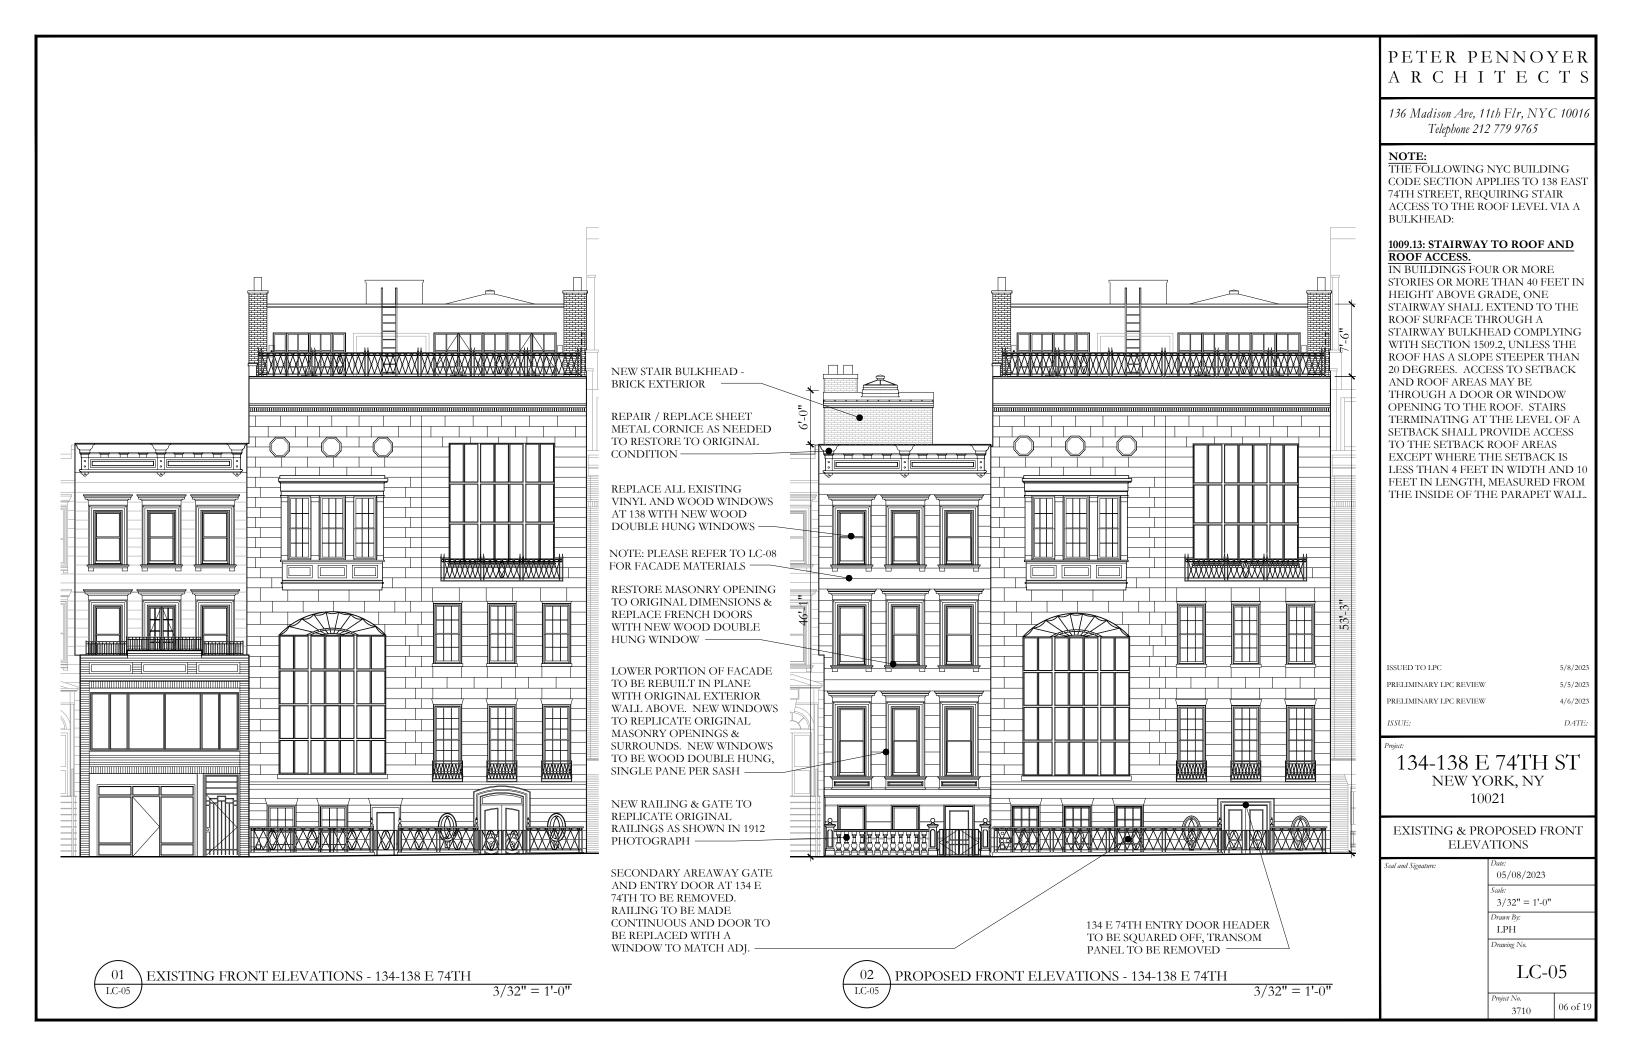

CORNICE TO BE RESTORED/REPLACED AS NEEDED

VINYL WINDOWS AT 138 TO BE REPLACED WITH WOOD DOUBLE-HUNG SINGLE PANE PER SASH WINDOWS

• NON-ORIGINAL EXTENSION AT GROUND FLOOR & ABOVE TO BE REMOVED, LOWER PORTION OF FACADE TO BE RESTORED MINUS STOOP

ENTRY DOOR AT 134 TO BE SQUARED OFF AT THE HEAD -SEE PROPOSED ELEVATION & DETAILS

SECONDARY ENTRANCE AT 134 TO BE CHANGED TO A WINDOW, GATE AND STEPS DOWN TO AREAWAY TO BE REMOVED - RAILING TO CONTINUE ACROSS AT THIS LOCATION

01 SIM. LC-15

LOWER PORTION OF FACADE TO BE REBUILT IN PLANE WITH ORIGINAL EXTERIOR WALL ABOVE. NEW WINDOWS TO REPLICATE ORIGINAL MASONRY OPENINGS & SURROUNDS. NEW WINDOWS TO BE WOOD DOUBLE HUNG, SINGLE PANE PER SASH

• NEW WOOD DOOR & WINDOW WITHIN PUNCHED OPENINGS - PAINTED - MODIFIED LOWER ENTRY

NORTH JAY GRANITE

#### WATER TABLE MATERIAL

NEW RAILING & GATE TO REPLICATE ORIGINAL RAILINGS AS SHOWN IN 1912 PHOTOGRAPH