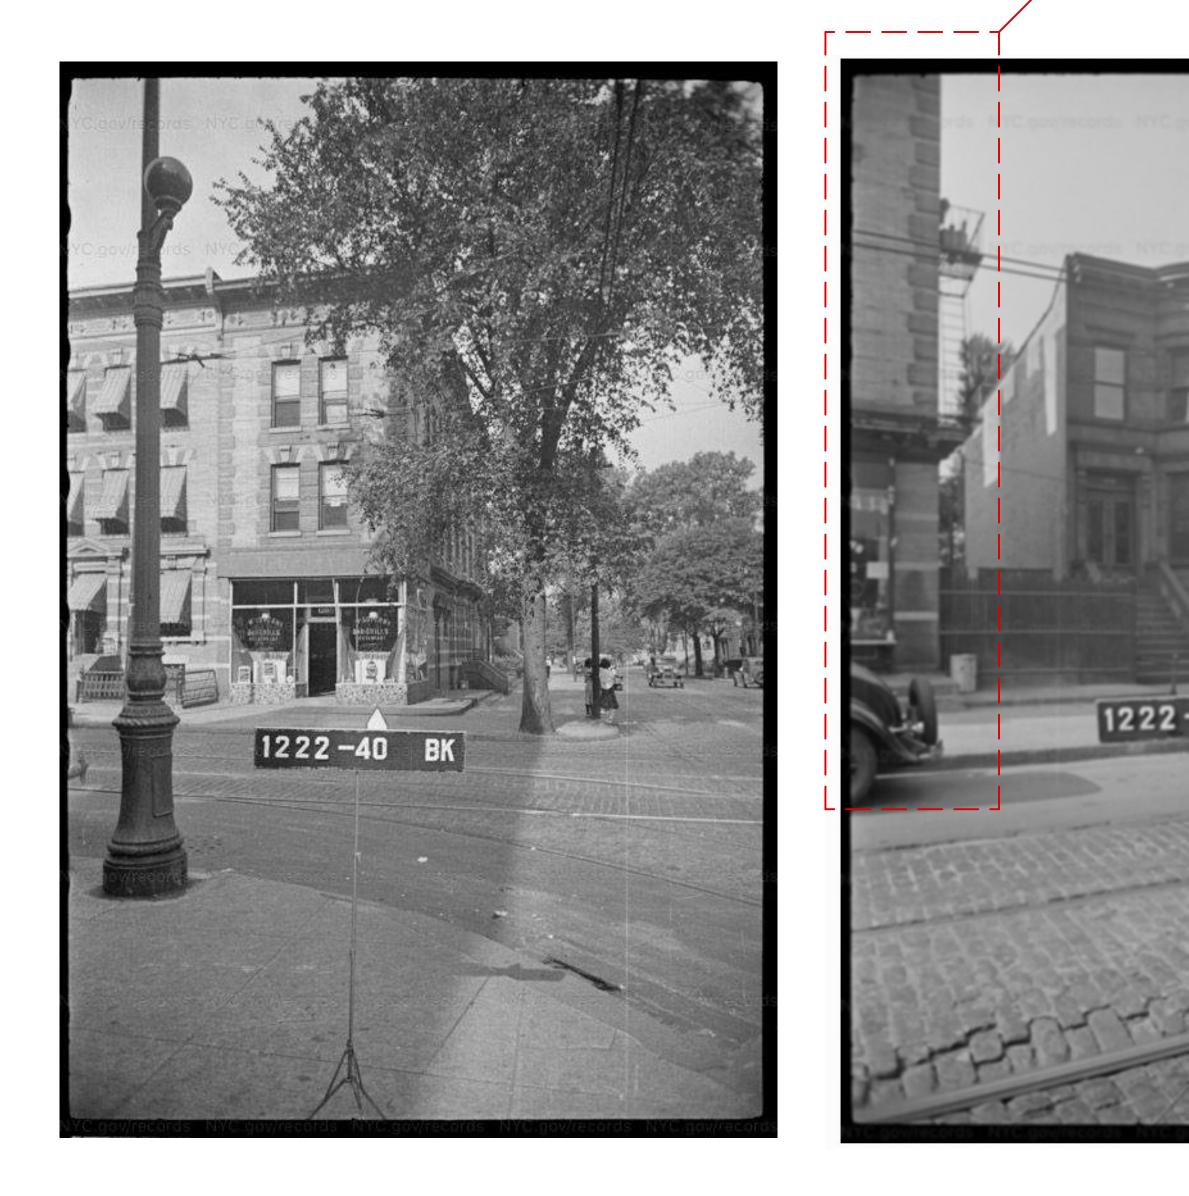

#### **120 KINGSTON AVENUE**

120 KINGSTON AVENUE NEW YORK NY, 11213

SITE

JOB SCALE DATE OF I

1940s TAX Photo

2 1940s TAX Photo of 1298 Bergen Street