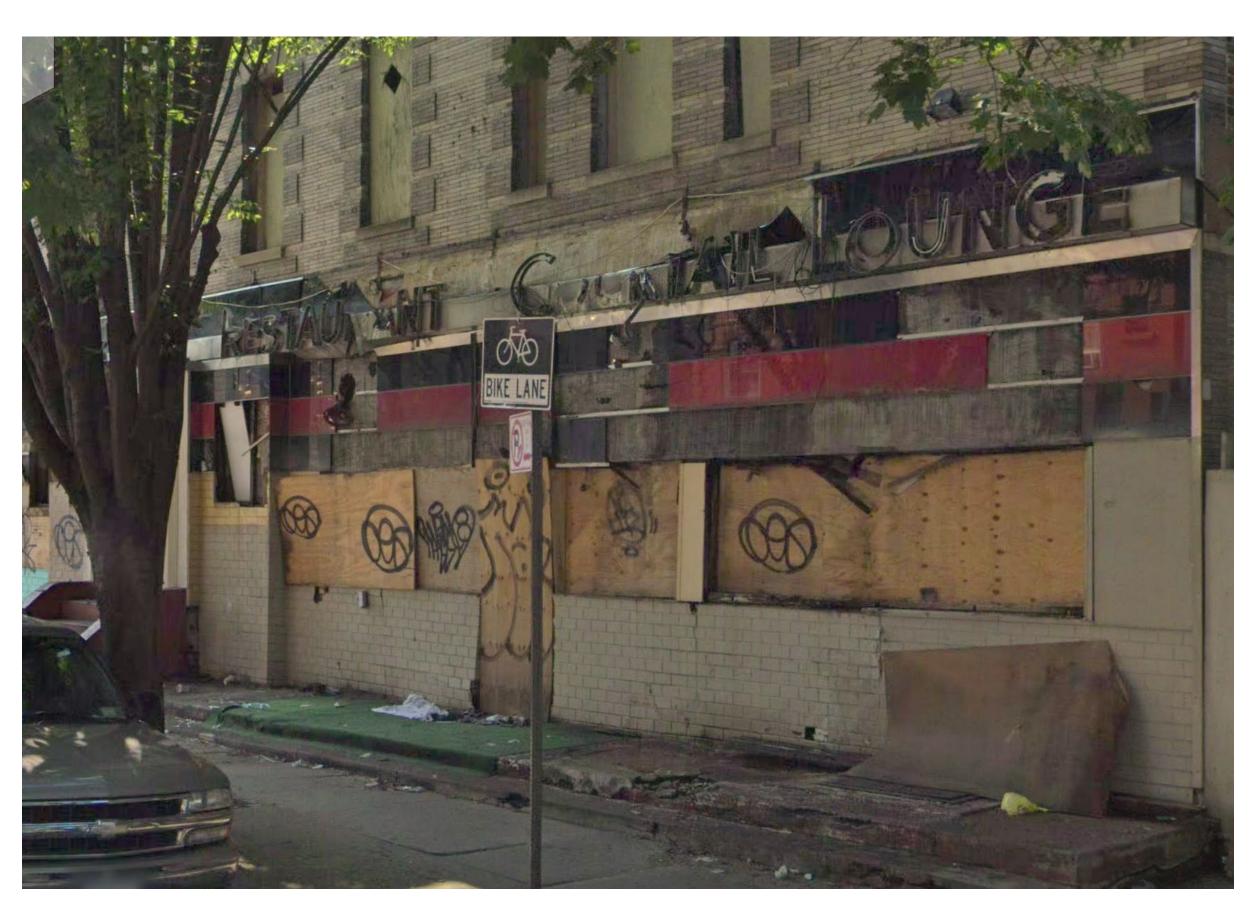

## **HISTORICAL ELEMENTS OF THE FACADE**

Ν

LOCATION MAP NTS

SITE PHOTO 4: Bergen Street Facade - Historic Stonework, Arched Window Openings Photo Taken 02/23/2023 4

SITE PHOTO 1: Kingston Avenue Facade - Existing Storfront/Masonry Photo Taken 02/23/2023

SITE PHOTO 2: Bergen Street Facade - Historic Storefront Photo Taken 02/23/2023 2

SITE PHOTO 5: Bergen Street Facade - Historic Stonework, Arched Window Openings Photo Taken 02/23/2023 5