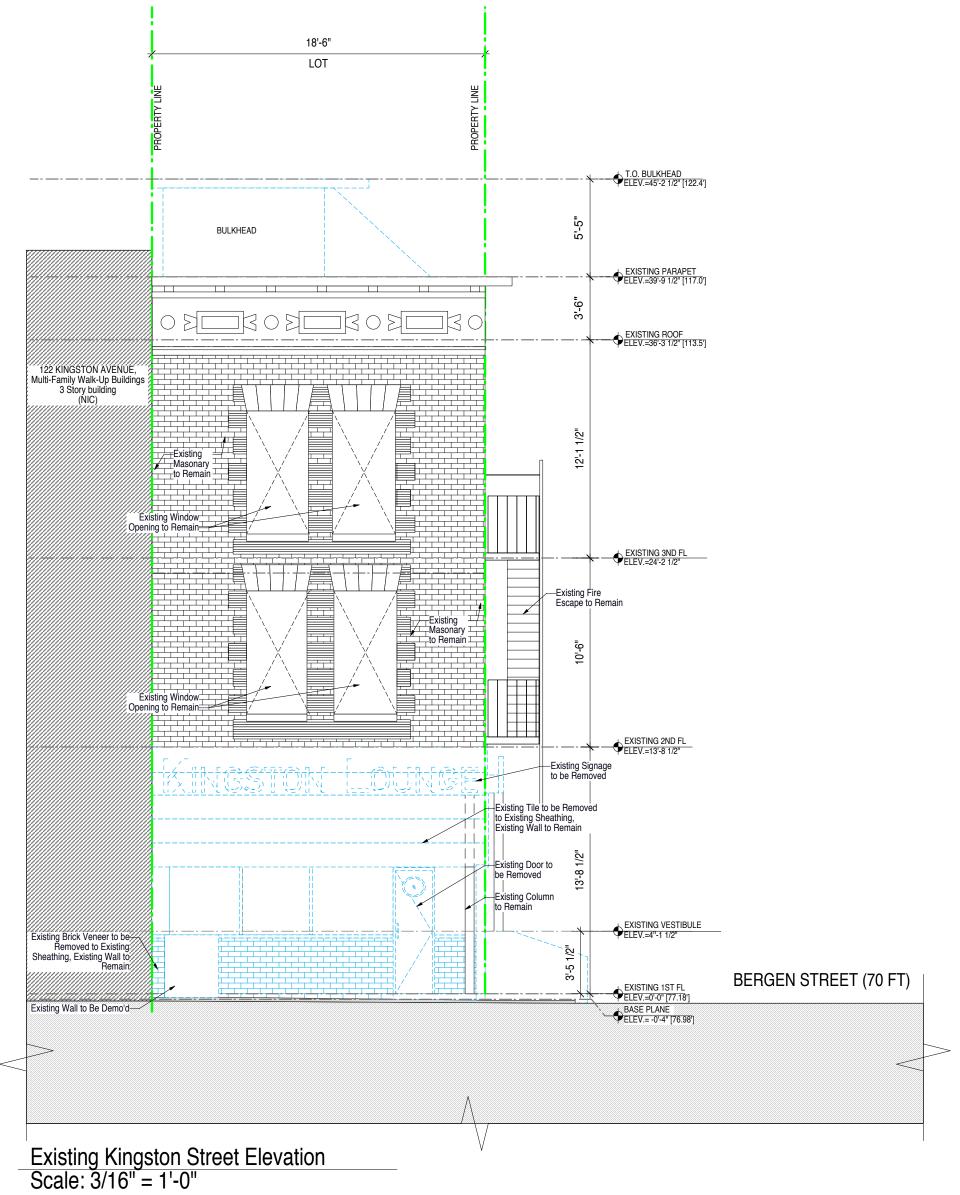

## **EXISTING BUILDING FACADE**

LOCATION MAP NTS

SITE PHOTO 1: Kingston Avenue Facade Photo Taken on August 2018

SITE PHOTO 2: Corner on the Kingston Avenue and Bergen Street Photo Taken on August 2018 2

SITE PHOTO 4: Bergen Street Facade Photo Taken on August 2018 4