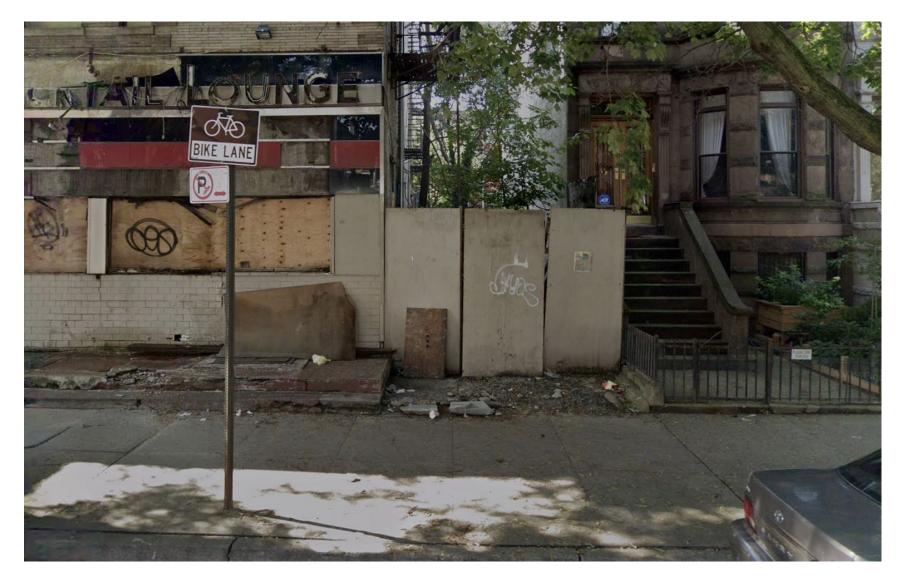

## **EXISTING BUILDING FACADE**

LOCATION MAP NTS

SITE PHOTO 1: Kingston Avenue Facade Photo Taken on August 2018

SITE PHOTO 2: Corner on the Kingston Avenue and Bergen Street Photo Taken on August 2018 2

SITE PHOTO 4: Bergen Street Facade Photo Taken on August 2018 4