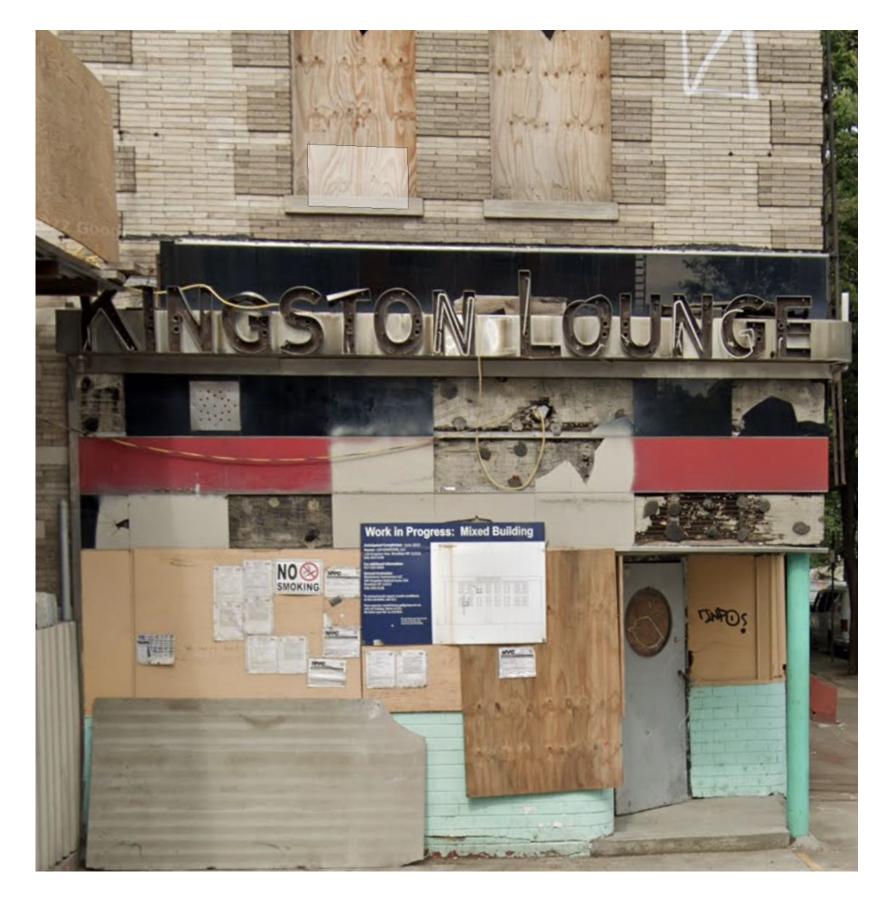

## **EXISTING BUILDING FACADE**

LOCATION MAP NTS

SITE PHOTO 1: Kingston Avenue Facade Photo Taken on August 2018

SITE PHOTO 2: Corner on the Kingston Avenue and Bergen Street Photo Taken on August 2018 2

#### **120 KINGSTON AVENUE**

120 KINGSTON AVENUE NEW YORK NY, 11213

SITE

JOB SCALE DATE OF I

1940s TAX Photo

2 1940s TAX Photo of 1298 Bergen Street