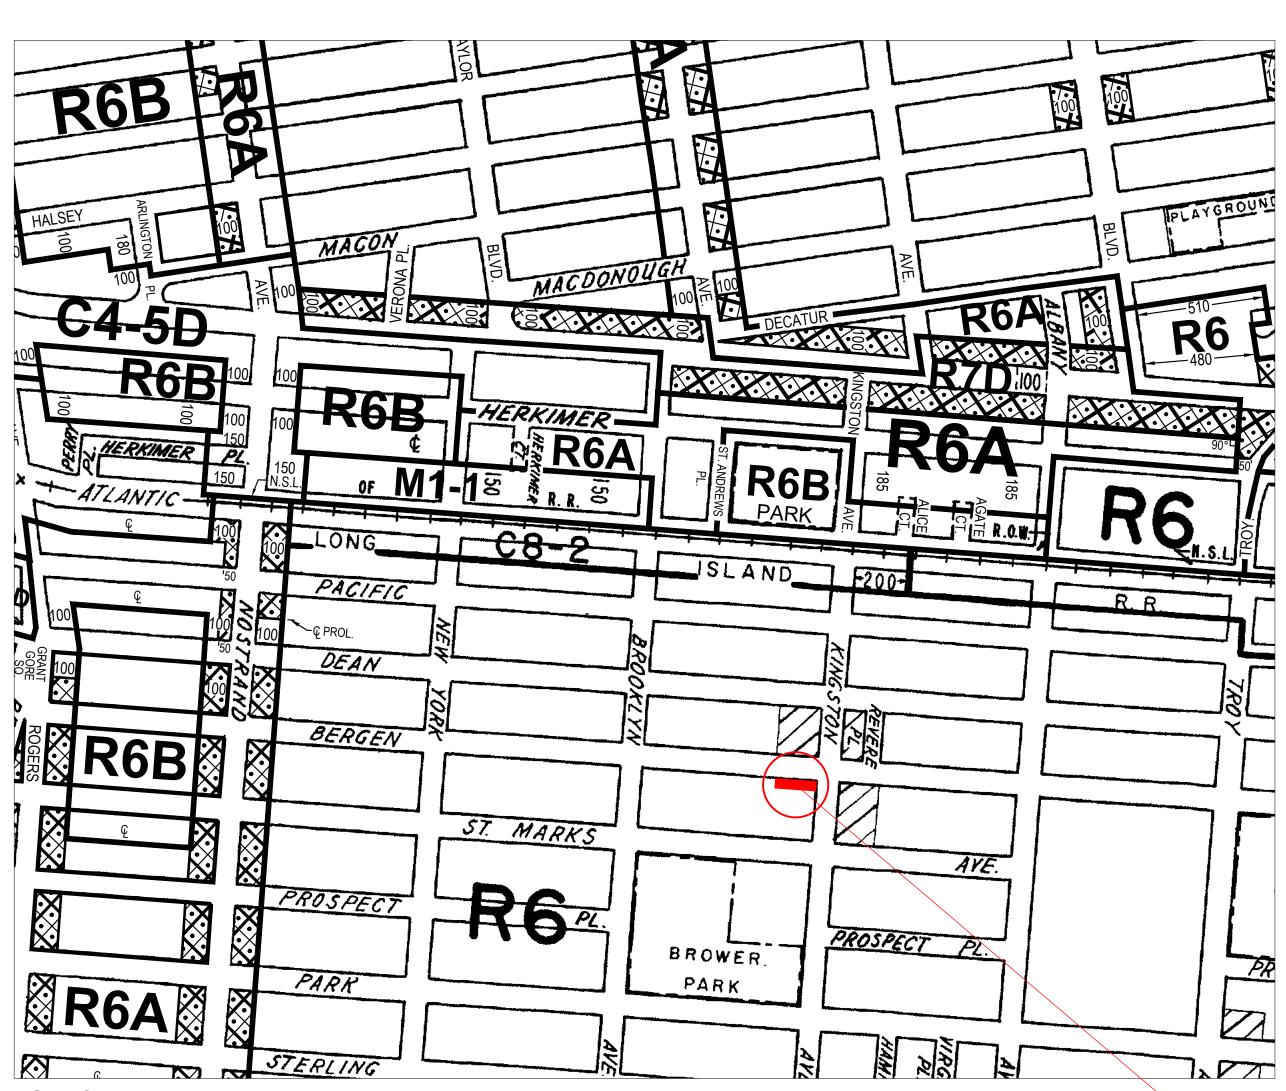

#### **ZONING INFORMATION**

LOT #: BLOCK #: MAP #: FLOOR/SUITE #/APT#: ZONING DISTRICT: CONSTRUCTION CLASS: OCCUPANCY CLASSIFICATION: USE GROUP: GROSS S.F.: NUMBER OF STORIES: HEIGHT: COMMUNITY BD.#: PLATE HEIGHT: LANDMARKS : BIN:

1222 17a Cellar, First, Second, Third and Roof 3 - NON-FIREPROOF RES - RESID. BLDG - OLD CODE 6068 SF N/A 308

N/A YES - Crown Heights North Historic District 3030774

## SITE

PICTURE TAKEN ON 06/22/2022

CTURE TAKEN ON 08/201

**EXISTING PHOTOS** 

**AERIAL PHOTO** 

ZONING MAP 17A

SANBORN MAP