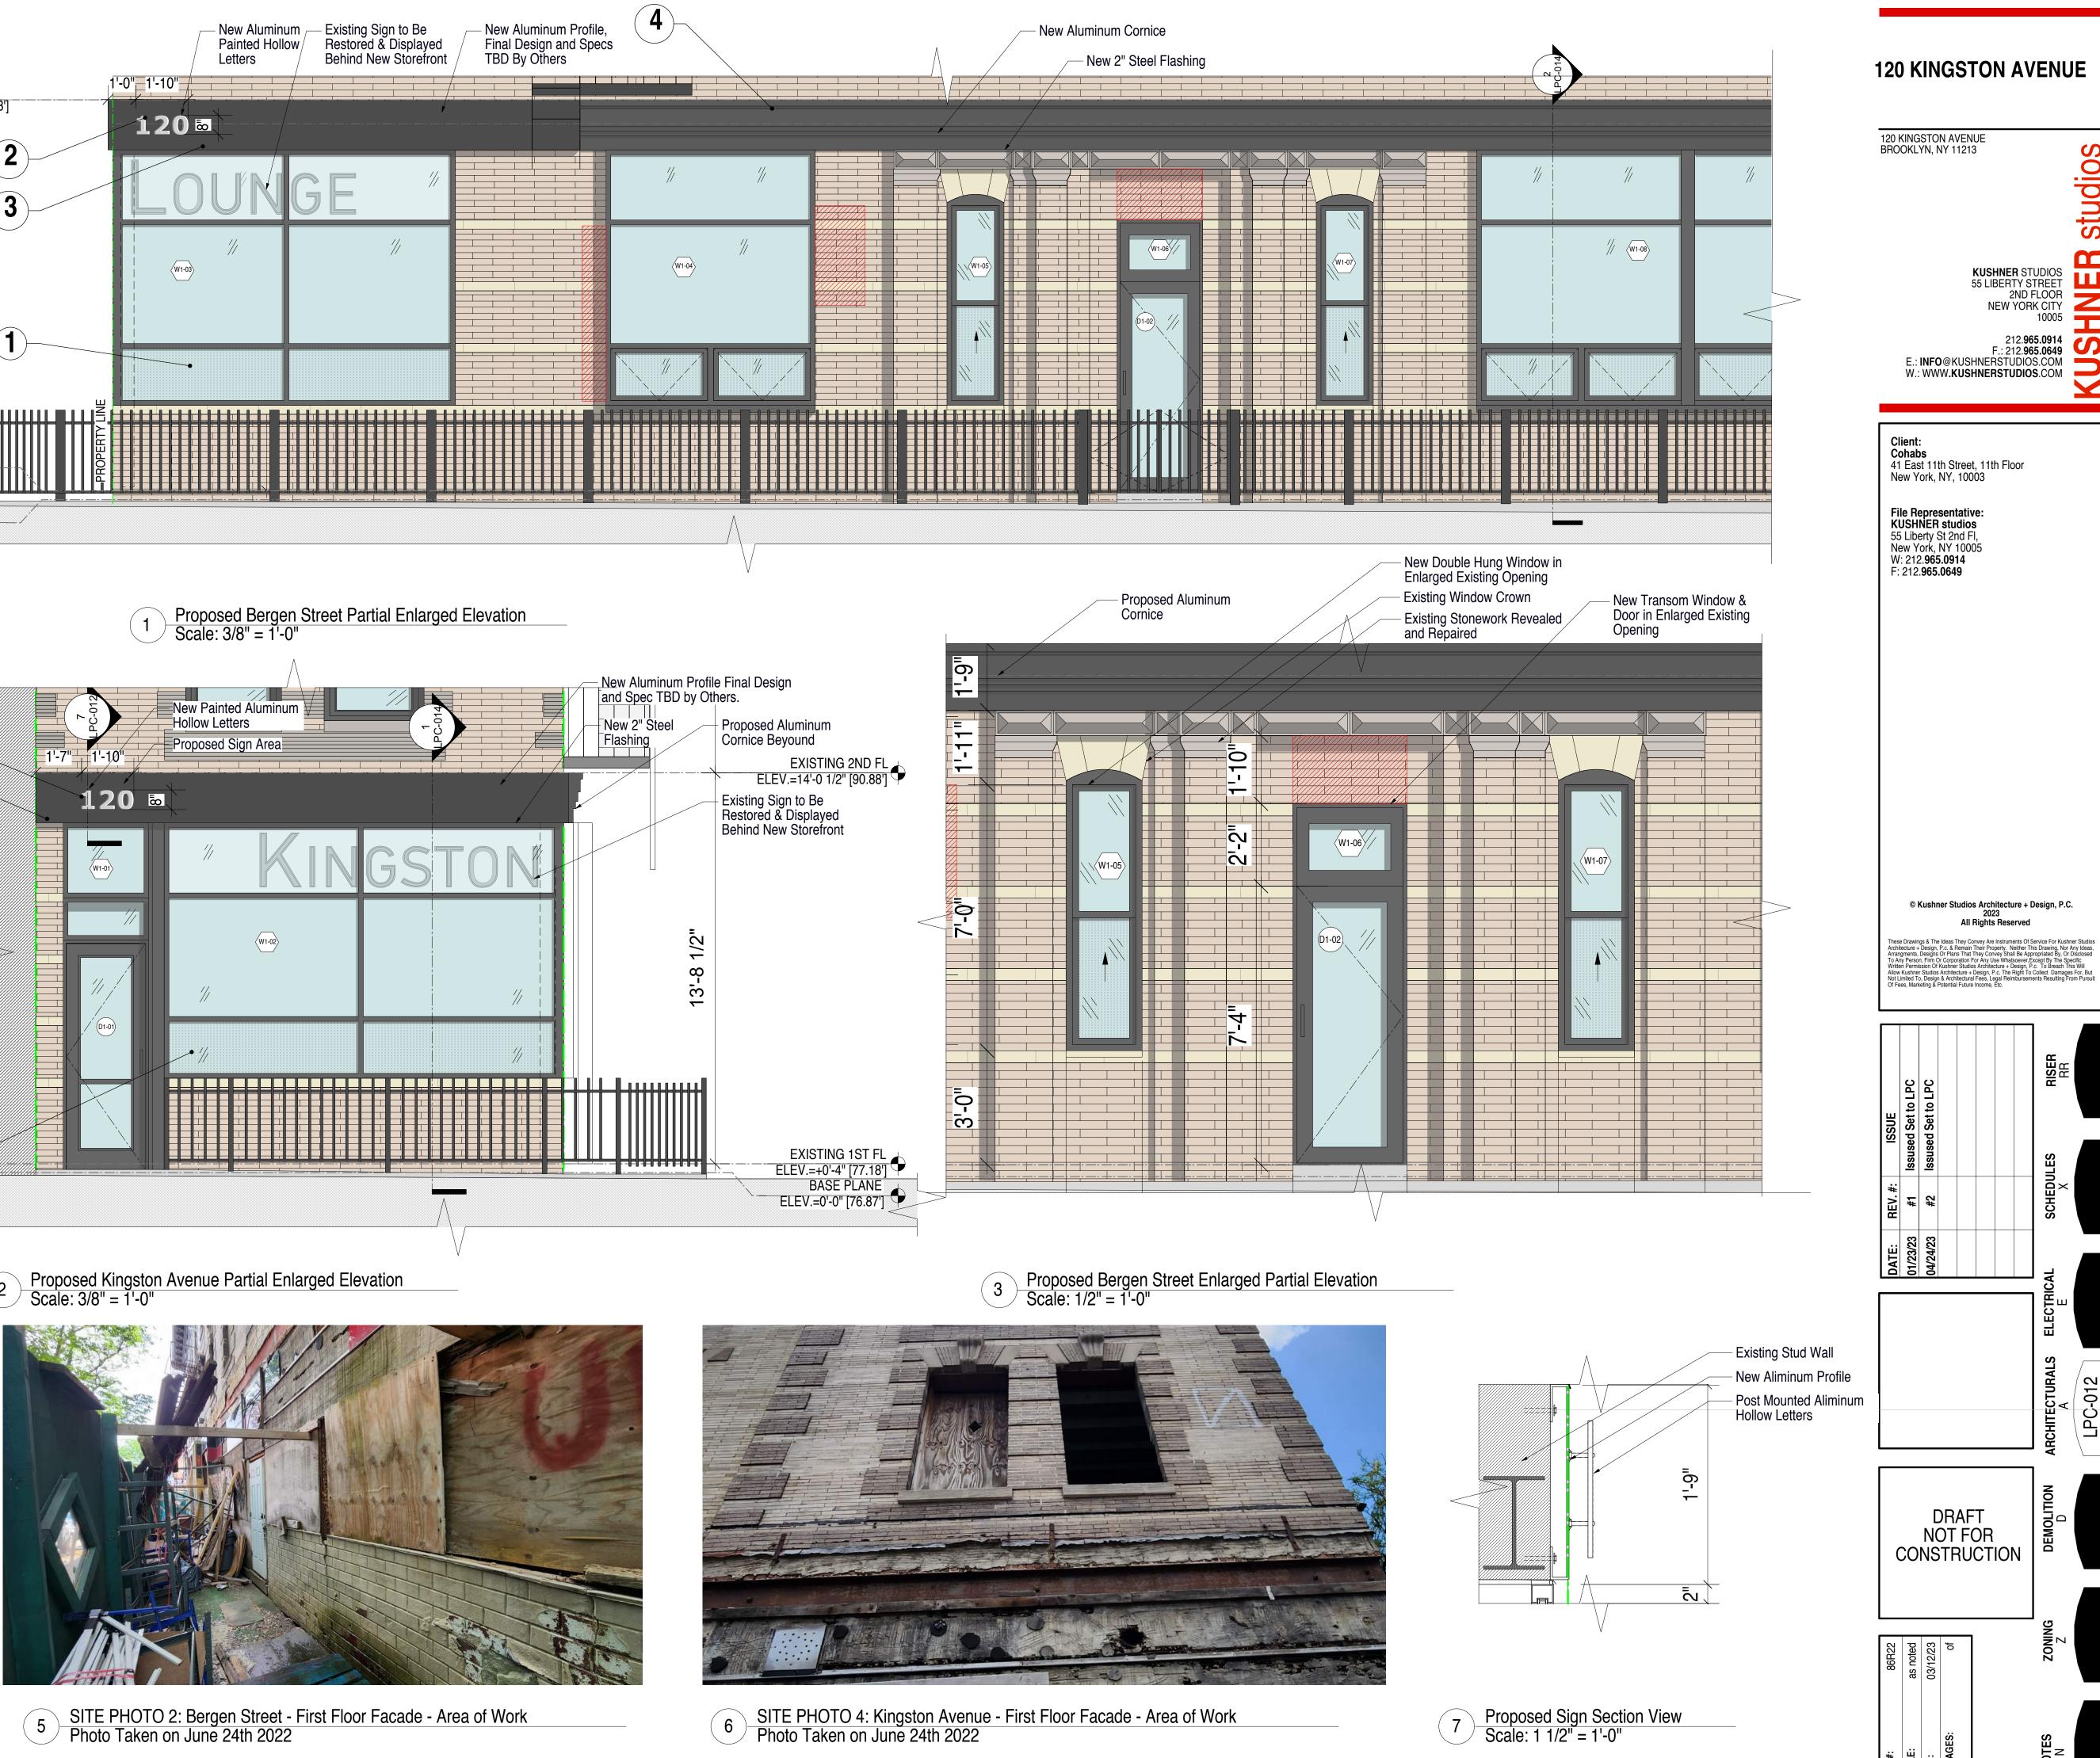

#### **SCOPE OF WORK**

FILED HEREIN TO CONVERT THE 1ST FL FROM UG6 COMMERCIAL TO UG2 RESIDENTIAL DWELLING UNIT INCLUDING THE EXTERIOR AND INTERIOR RENOVATION OF THE EXISTING BUILDING.

#### **120 KINGSTON AVENUE**

120 KINGSTON AVENUE NEW YORK NY, 11213

SITE

JOB SCALE DATE OF I

1940s TAX Photo

2 1940s TAX Photo of 1298 Bergen Street

## Portion of Bergen Street Facade

3 1980s TAX Photo

### 120 KINGSTON AVENUE

### 120 KINGSTON AVENUE BROOKLYN, NY 11213