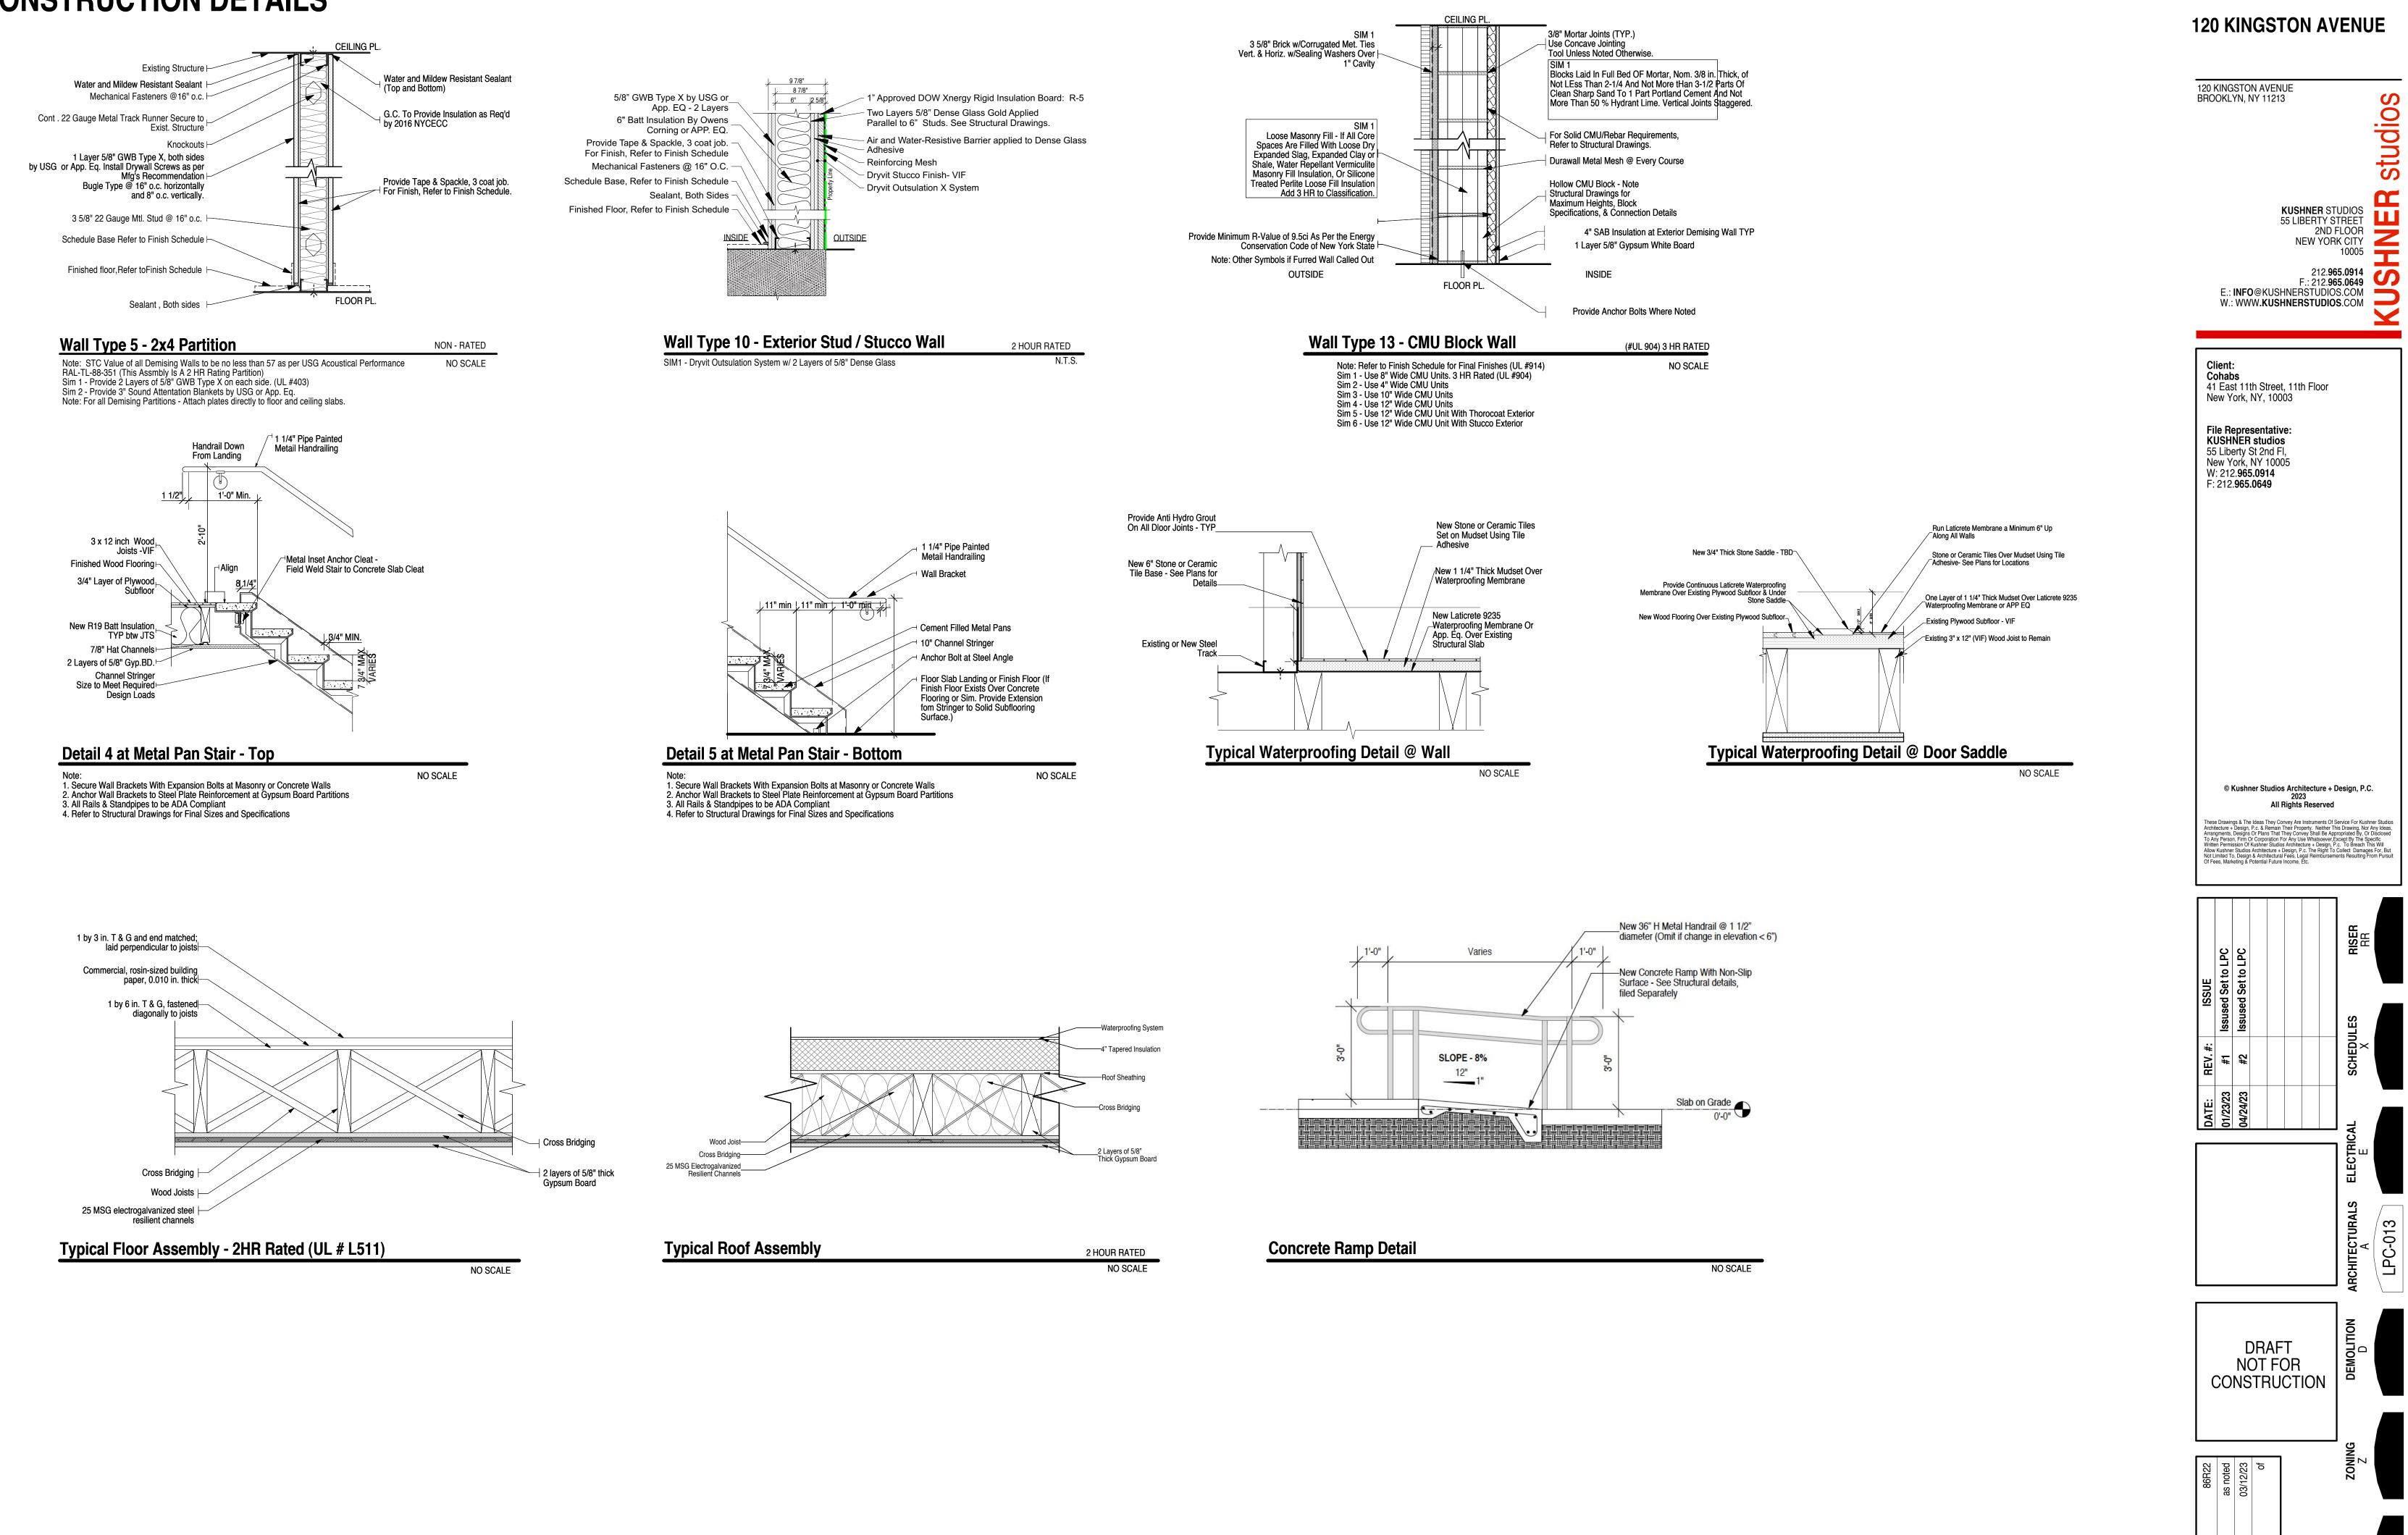

# 120 KINGSTON AVENUE ALT CO GENERAL CONSTRUCTION

#### **SCOPE OF WORK**

FILED HEREIN TO CONVERT THE 1ST FL FROM UG6 COMMERCIAL TO UG2 RESIDENTIAL DWELLING UNIT INCLUDING THE EXTERIOR AND INTERIOR RENOVATION OF THE EXISTING BUILDING.