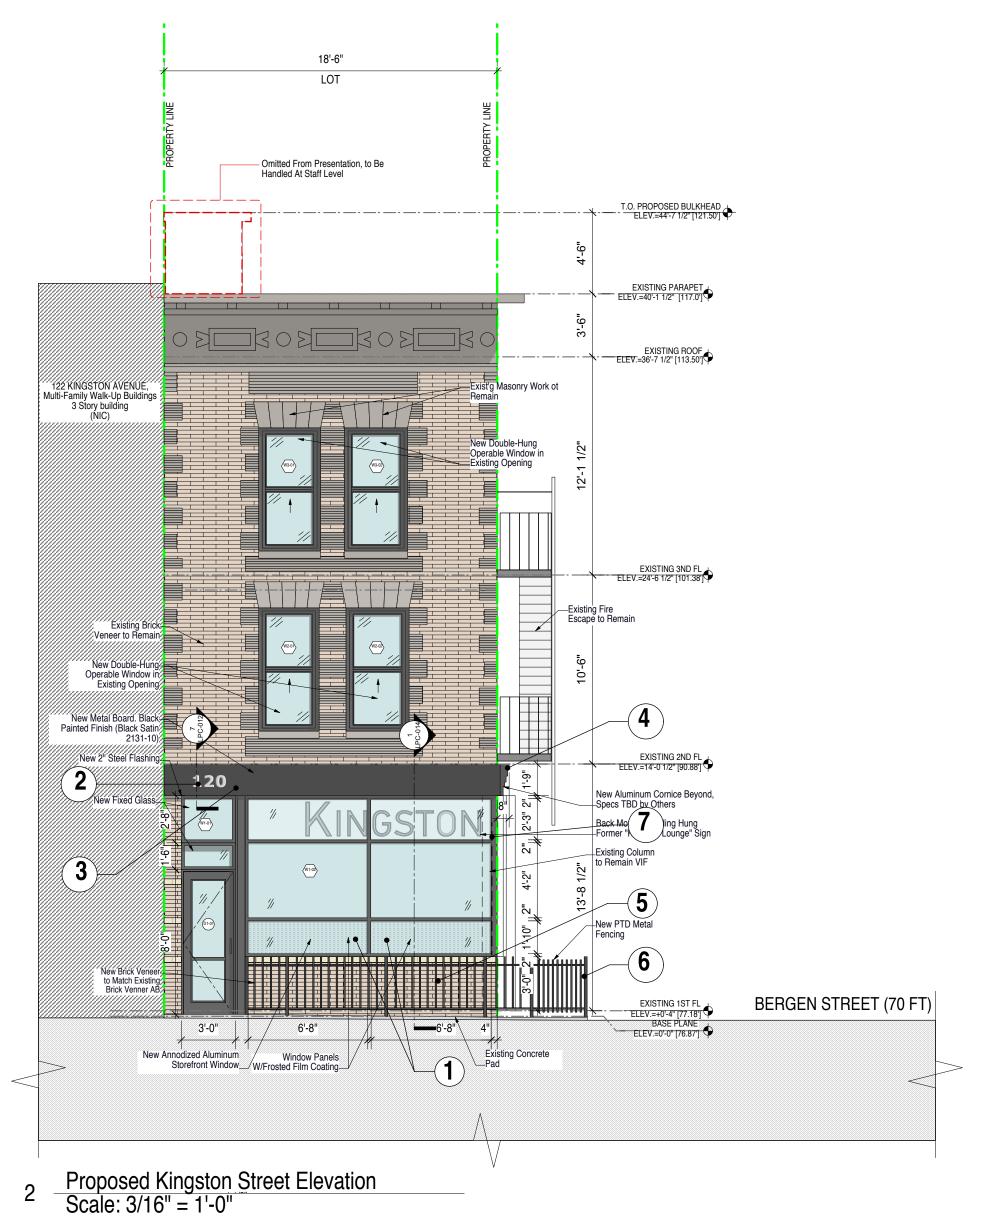

#### **SCOPE OF WORK**

FILED HEREIN TO CONVERT THE 1ST FL FROM UG6 COMMERCIAL TO UG2 RESIDENTIAL DWELLING UNIT INCLUDING THE EXTERIOR AND INTERIOR RENOVATION OF THE EXISTING BUILDING.

## **EXTERIOR AREA OF WORK**

LOCATION MAP NTS

Ν

SITE PHOTO 3: Bergen Street First Floor Facade - Area of Work Photo Taken on August 2018 3

SITE PHOTO 1: Kingston Avenue First Floor Facade - Area of Work Photo Taken on August 2018

2 SITE PHOTO 2: Bergen Street First Floor Facade - Area of Work Photo Taken on August 2018

SITE PHOTO 4: Bergen Street First Floor Facade - Area of Work Photo Taken on August 2018