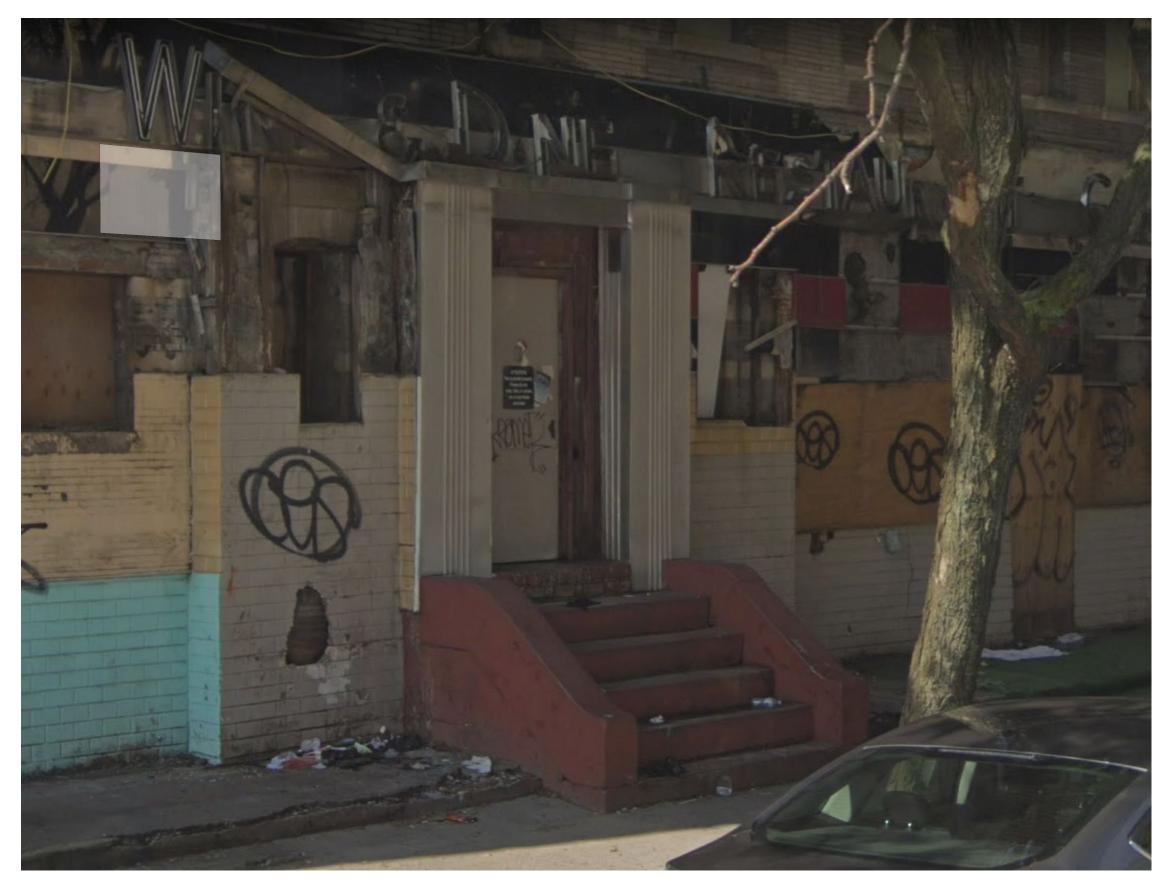

3: Looking West on Kingston Avenue Photo Taken on June 24th 2022 123 Kingston Avenue, Brooklyn,NY



SITE PHOTO 5: Looking North on Kingston Avenue Photo Taken on June 24th 2022 5 115 Kingston Avenue, Brooklyn

#### **120 KINGSTON AVENUE**

### 120 KINGSTON AVENUE BROOKLYN, NY 11213



212.965.0914 F.: 212.965.0649 E.: INFO@KUSHNERSTUDIOS.COM W.: WWW.KUSHNERSTUDIOS.COM

**Client: Cohabs** 41 East 11th Street, 11th Floor New York, NY, 10003

File Representative: KUSHNER studios 55 Liberty St 2nd Fl, New York, NY 10005 W: 212.965.0914 F: 212.965.0649



## **EXTERIOR AREA OF WORK**





LOCATION MAP NTS



Ν

SITE PHOTO 3: Bergen Street First Floor Facade - Area of Work Photo Taken on August 2018 3

SITE PHOTO 1: Kingston Avenue First Floor Facade - Area of Work Photo Taken on August 2018



2 SITE PHOTO 2: Bergen Street First Floor Facade - Area of Work Photo Taken on August 2018



SITE PHOTO 4: Bergen Street First Floor Facade - Area of Work Photo Taken on August 2018



## **HISTORICAL ELEMENTS OF THE FACADE**





Ν

LOCATION MAP NTS



SITE PHOTO 4: Bergen Street Facade - Historic Stonework, Arched Window Openings Photo Taken 02/23/2023 4

SITE PHOTO 1: Kingston Avenue Facade - Existing Storfront/Masonry Photo Taken 02/23/2023



SITE PHOTO 2: Bergen Street Facade - Historic Storefront Photo Taken 02/23/2023 2



SITE PHOTO 5: Bergen Street Facade - Historic Stonework, Arched Window Openings Photo Taken 02/23/2023 5

#### 120 KINGSTON AVENUE



SITE PHOTO 3: Bergen Street Facade - Historic Column Revealed Photo Taken 02/23/2023 3

|