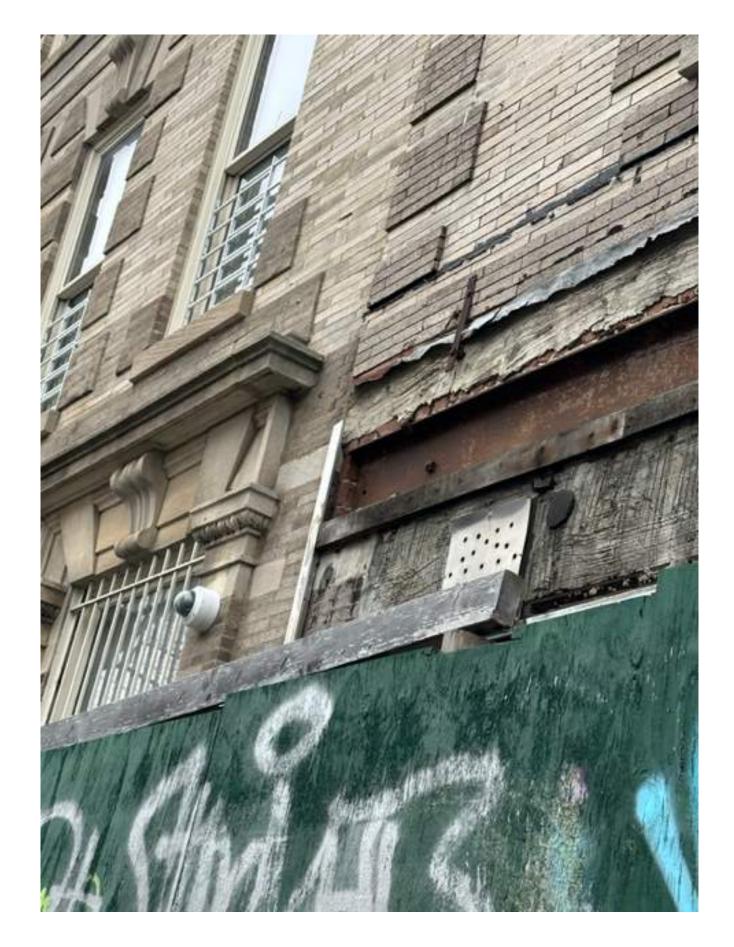

## **HISTORICAL ELEMENTS OF THE FACADE**

Ν

LOCATION MAP NTS

SITE PHOTO 4: Bergen Street Facade - Historic Stonework, Arched Window Openings Photo Taken 02/23/2023 4

SITE PHOTO 1: Kingston Avenue Facade - Existing Storfront/Masonry Photo Taken 02/23/2023

SITE PHOTO 2: Bergen Street Facade - Historic Storefront Photo Taken 02/23/2023 2

SITE PHOTO 5: Bergen Street Facade - Historic Stonework, Arched Window Openings Photo Taken 02/23/2023 5