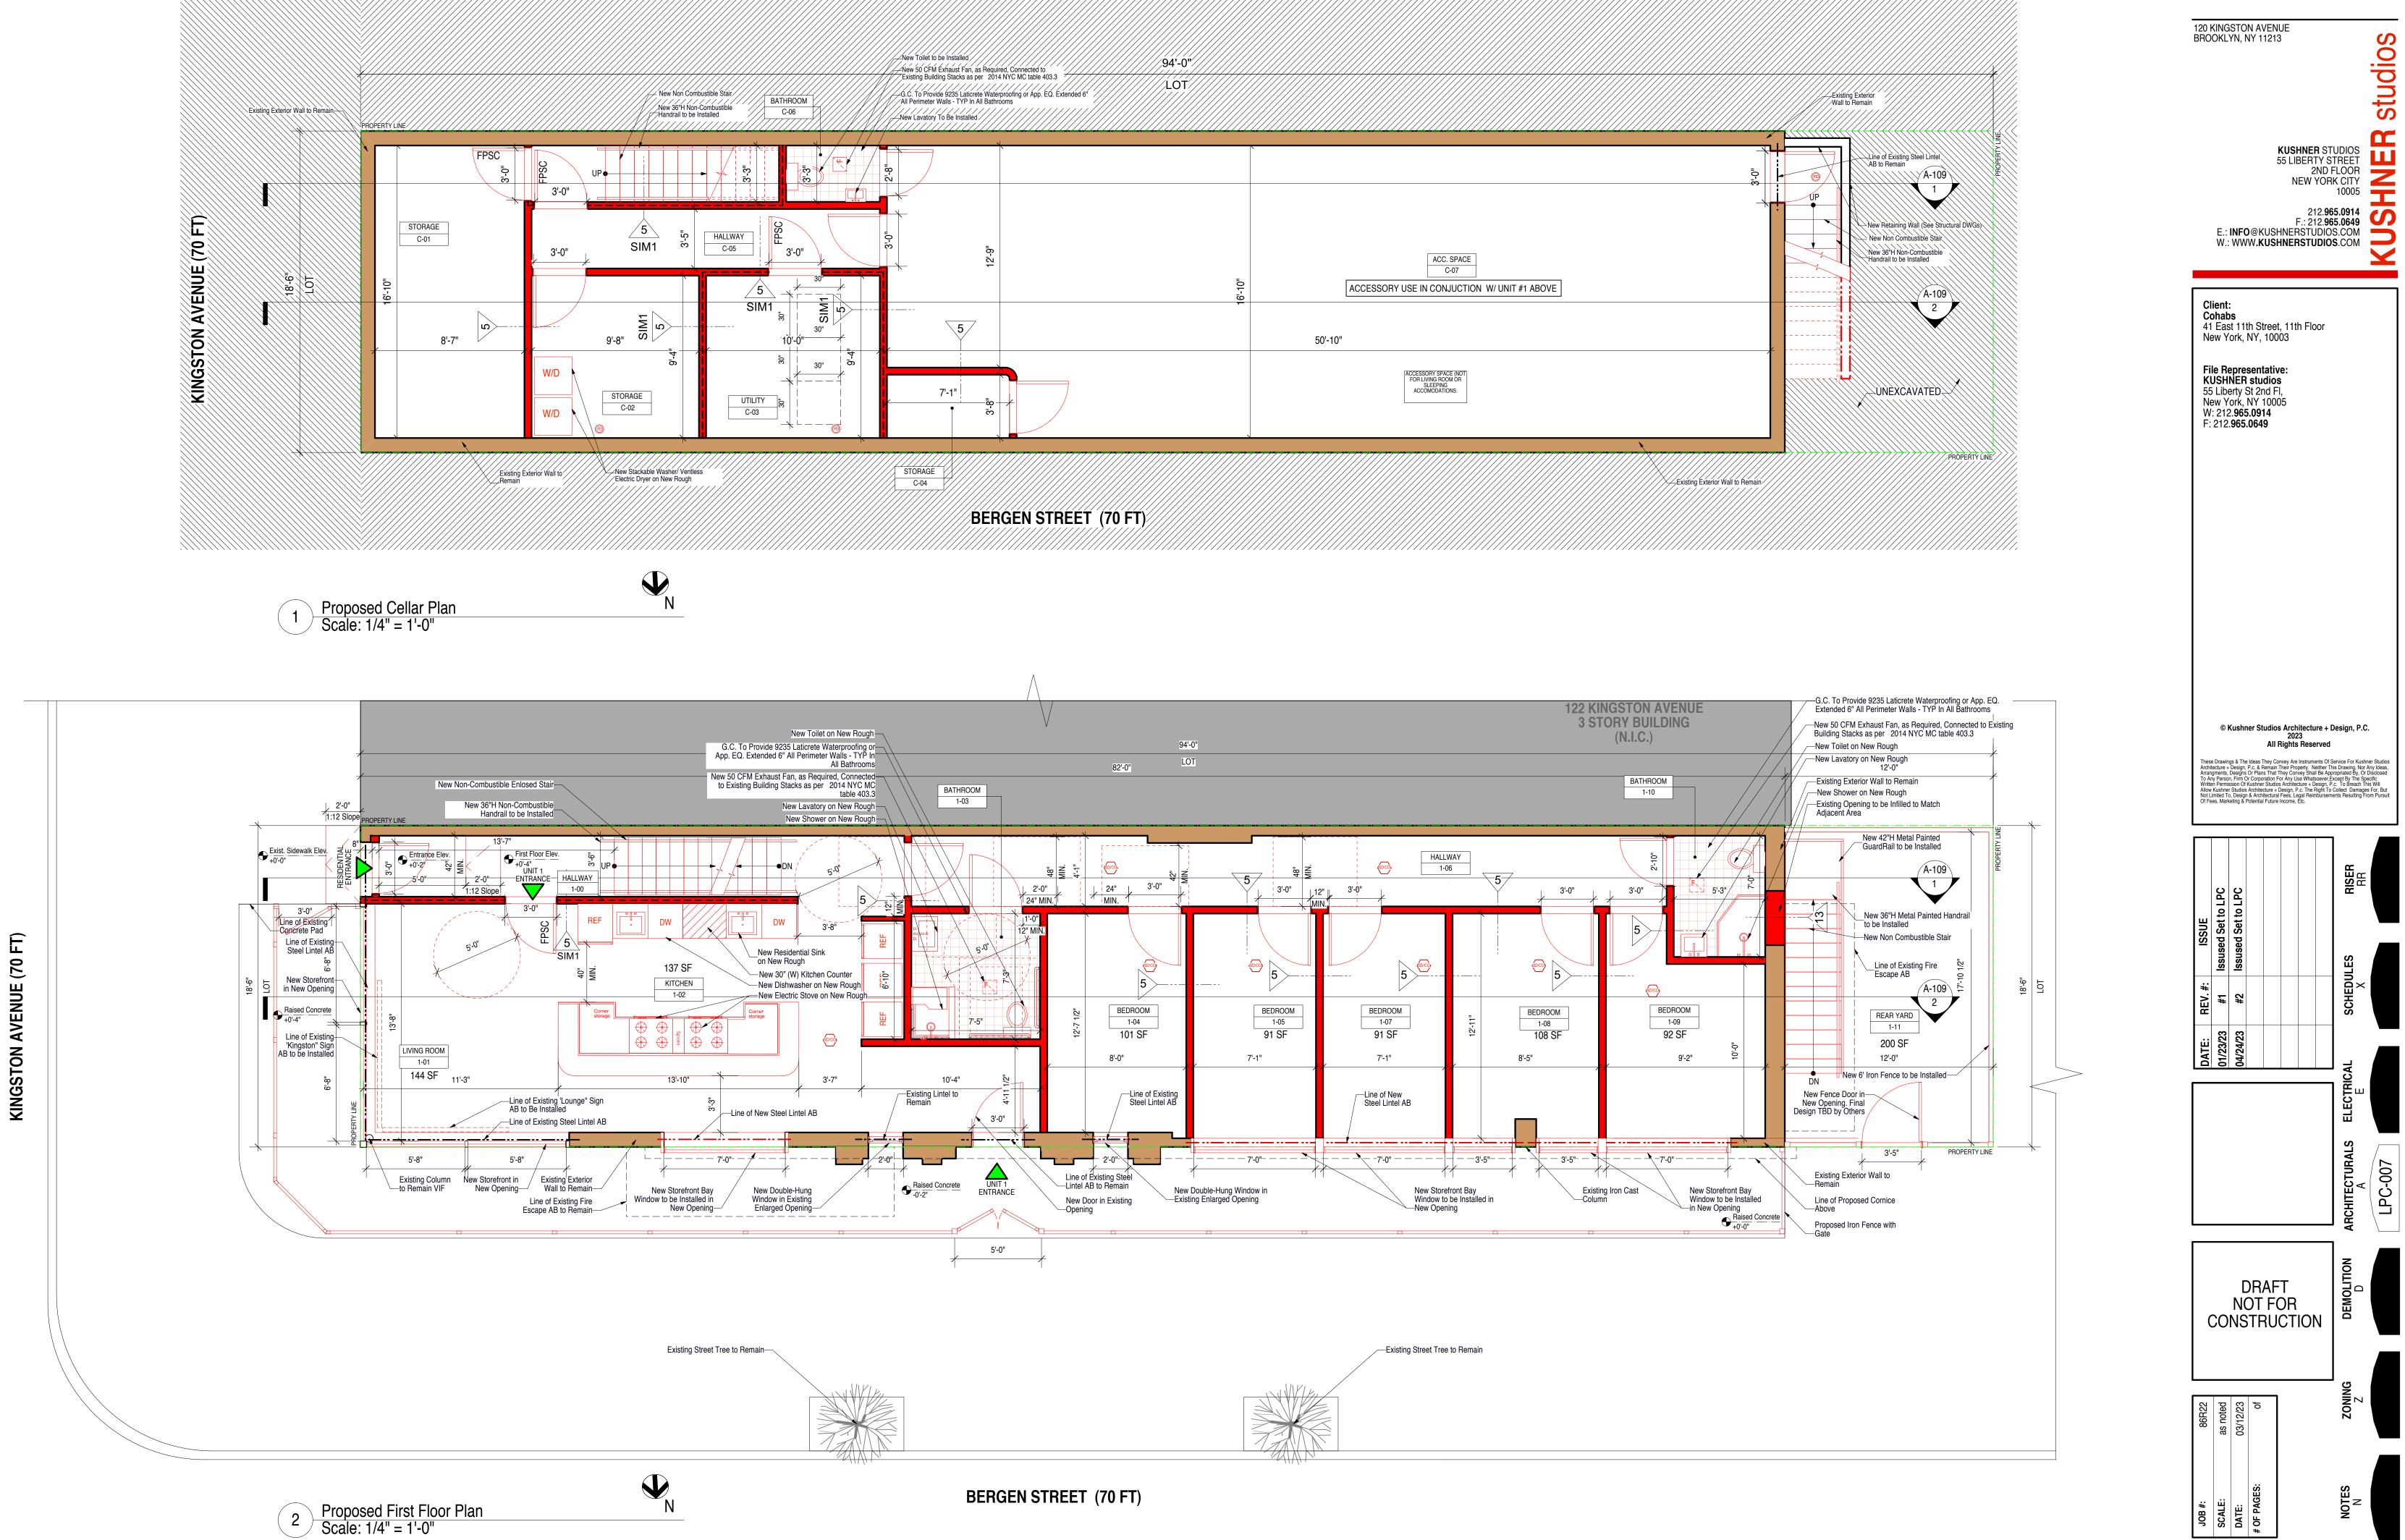

#### **ZONING INFORMATION**

LOT #: BLOCK #: MAP #: FLOOR/SUITE #/APT#: ZONING DISTRICT: CONSTRUCTION CLASS: OCCUPANCY CLASSIFICATION: USE GROUP: GROSS S.F.: NUMBER OF STORIES: HEIGHT: COMMUNITY BD.#: PLATE HEIGHT: LANDMARKS : BIN:

1222 17a Cellar, First, Second, Third and Roof 3 - NON-FIREPROOF RES - RESID. BLDG - OLD CODE 6068 SF N/A 308

N/A YES - Crown Heights North Historic District 3030774

#### **SCOPE OF WORK**

FILED HEREIN TO CONVERT THE 1ST FL FROM UG6 COMMERCIAL TO UG2 RESIDENTIAL DWELLING UNIT INCLUDING THE EXTERIOR AND INTERIOR RENOVATION OF THE EXISTING BUILDING.