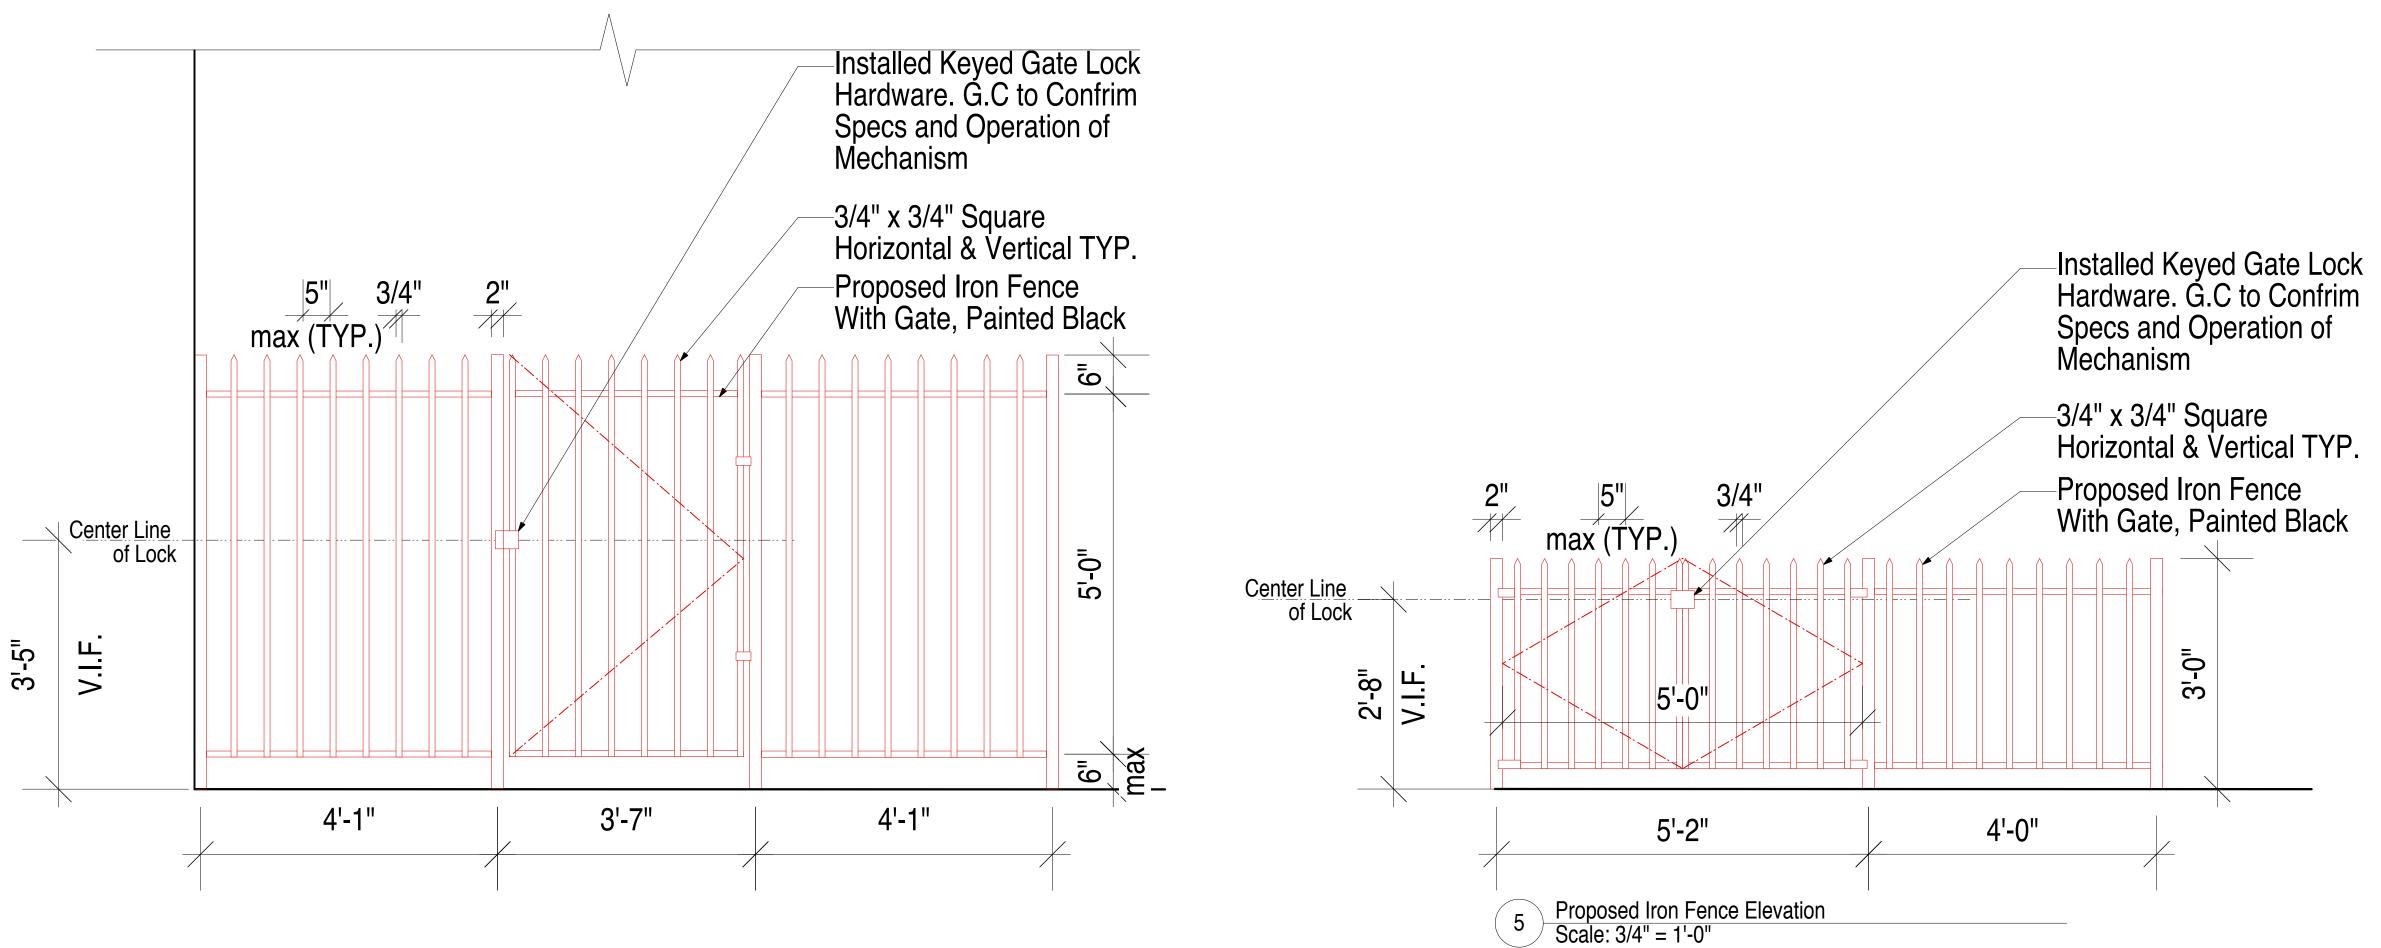

#### **SCOPE OF WORK**

FILED HEREIN TO CONVERT THE 1ST FL FROM UG6 COMMERCIAL TO UG2 RESIDENTIAL DWELLING UNIT INCLUDING THE EXTERIOR AND INTERIOR RENOVATION OF THE EXISTING BUILDING.