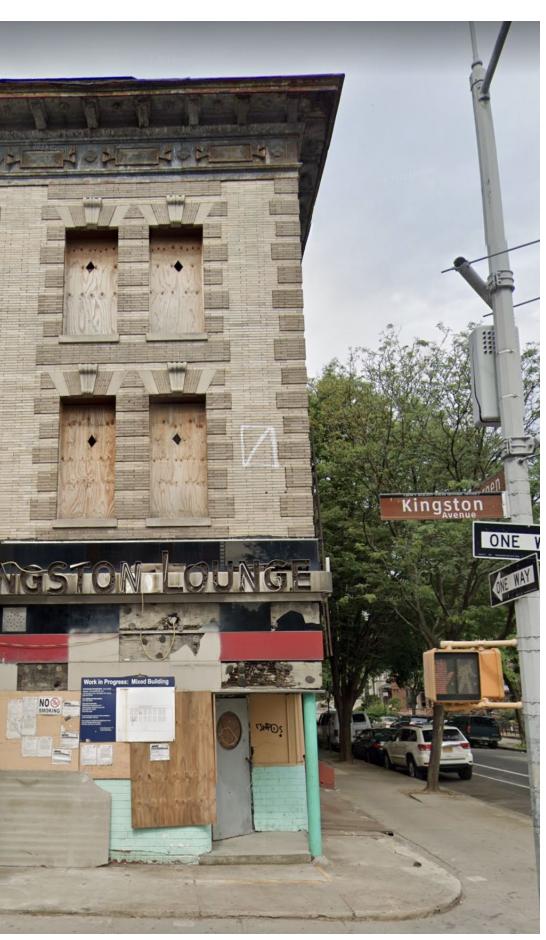

## **EXISTING BUILDING FACADE**

LOCATION MAP NTS

SITE PHOTO 1: Kingston Avenue Facade Photo Taken on August 2018

SITE PHOTO 2: Corner on the Kingston Avenue and Bergen Street Photo Taken on August 2018 2

SITE PHOTO 4: Bergen Street Facade Photo Taken on August 2018 4