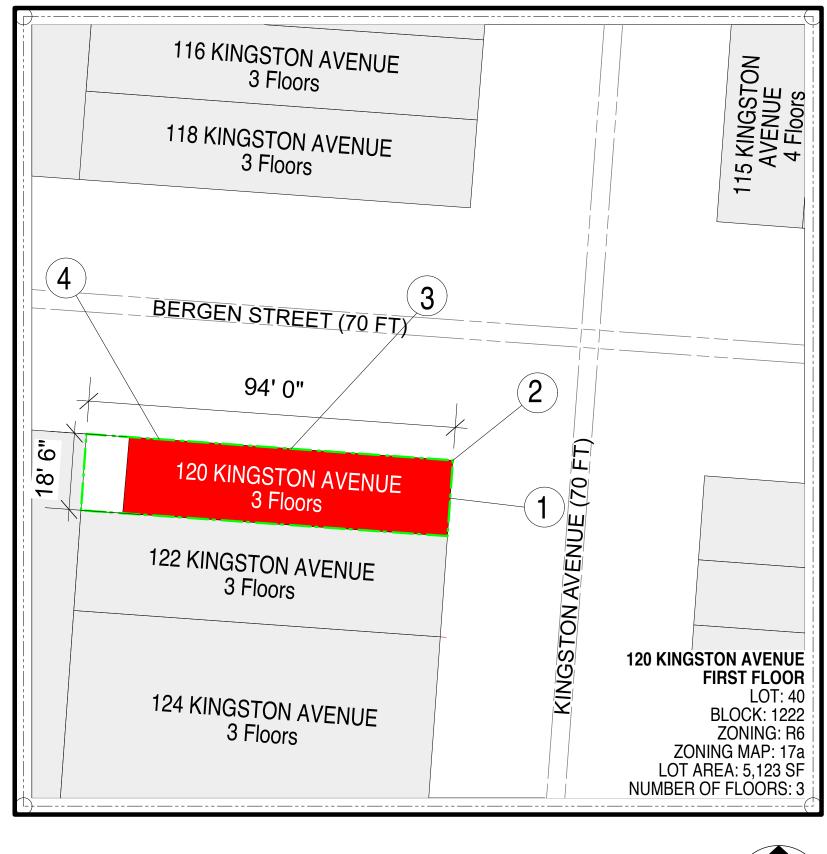

## SITE

PICTURE TAKEN ON 06/22/2022

CTURE TAKEN ON 08/201

**EXISTING PHOTOS** 

**AERIAL PHOTO** 

ZONING MAP 17A

SANBORN MAP

#### **120 KINGSTON AVENUE**

120 KINGSTON AVENUE NEW YORK NY, 11213

SITE

JOB SCALE DATE OF I

1940s TAX Photo

2 1940s TAX Photo of 1298 Bergen Street

### 120 KINGSTON AVENUE BROOKLYN, NY 11213