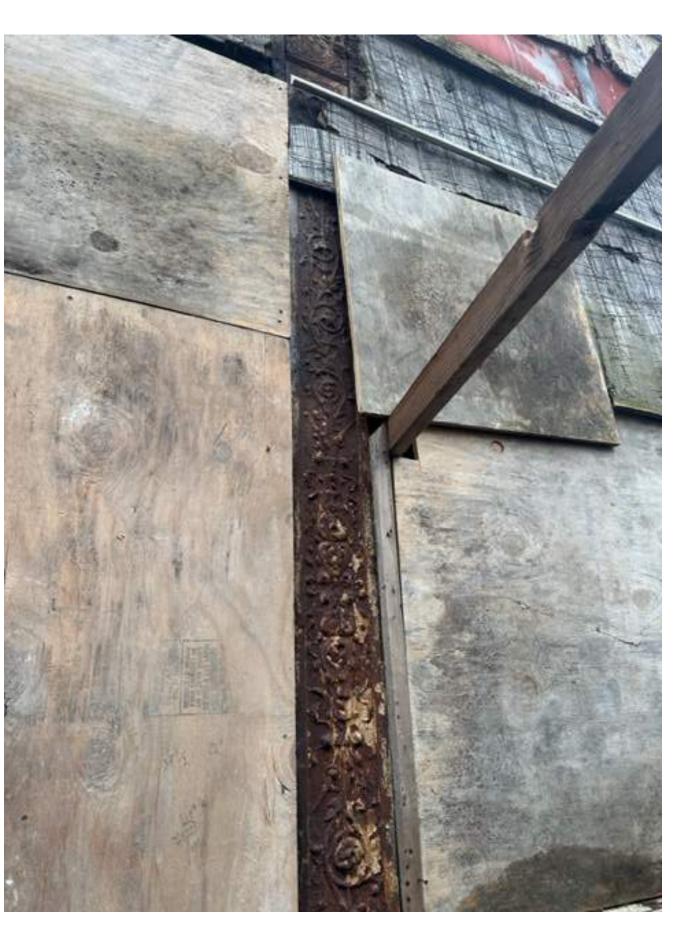

## **HISTORICAL ELEMENTS OF THE FACADE**

Ν

LOCATION MAP NTS

SITE PHOTO 4: Bergen Street Facade - Historic Stonework, Arched Window Openings Photo Taken 02/23/2023 4

SITE PHOTO 1: Kingston Avenue Facade - Existing Storfront/Masonry Photo Taken 02/23/2023

SITE PHOTO 2: Bergen Street Facade - Historic Storefront Photo Taken 02/23/2023 2

SITE PHOTO 5: Bergen Street Facade - Historic Stonework, Arched Window Openings Photo Taken 02/23/2023 5