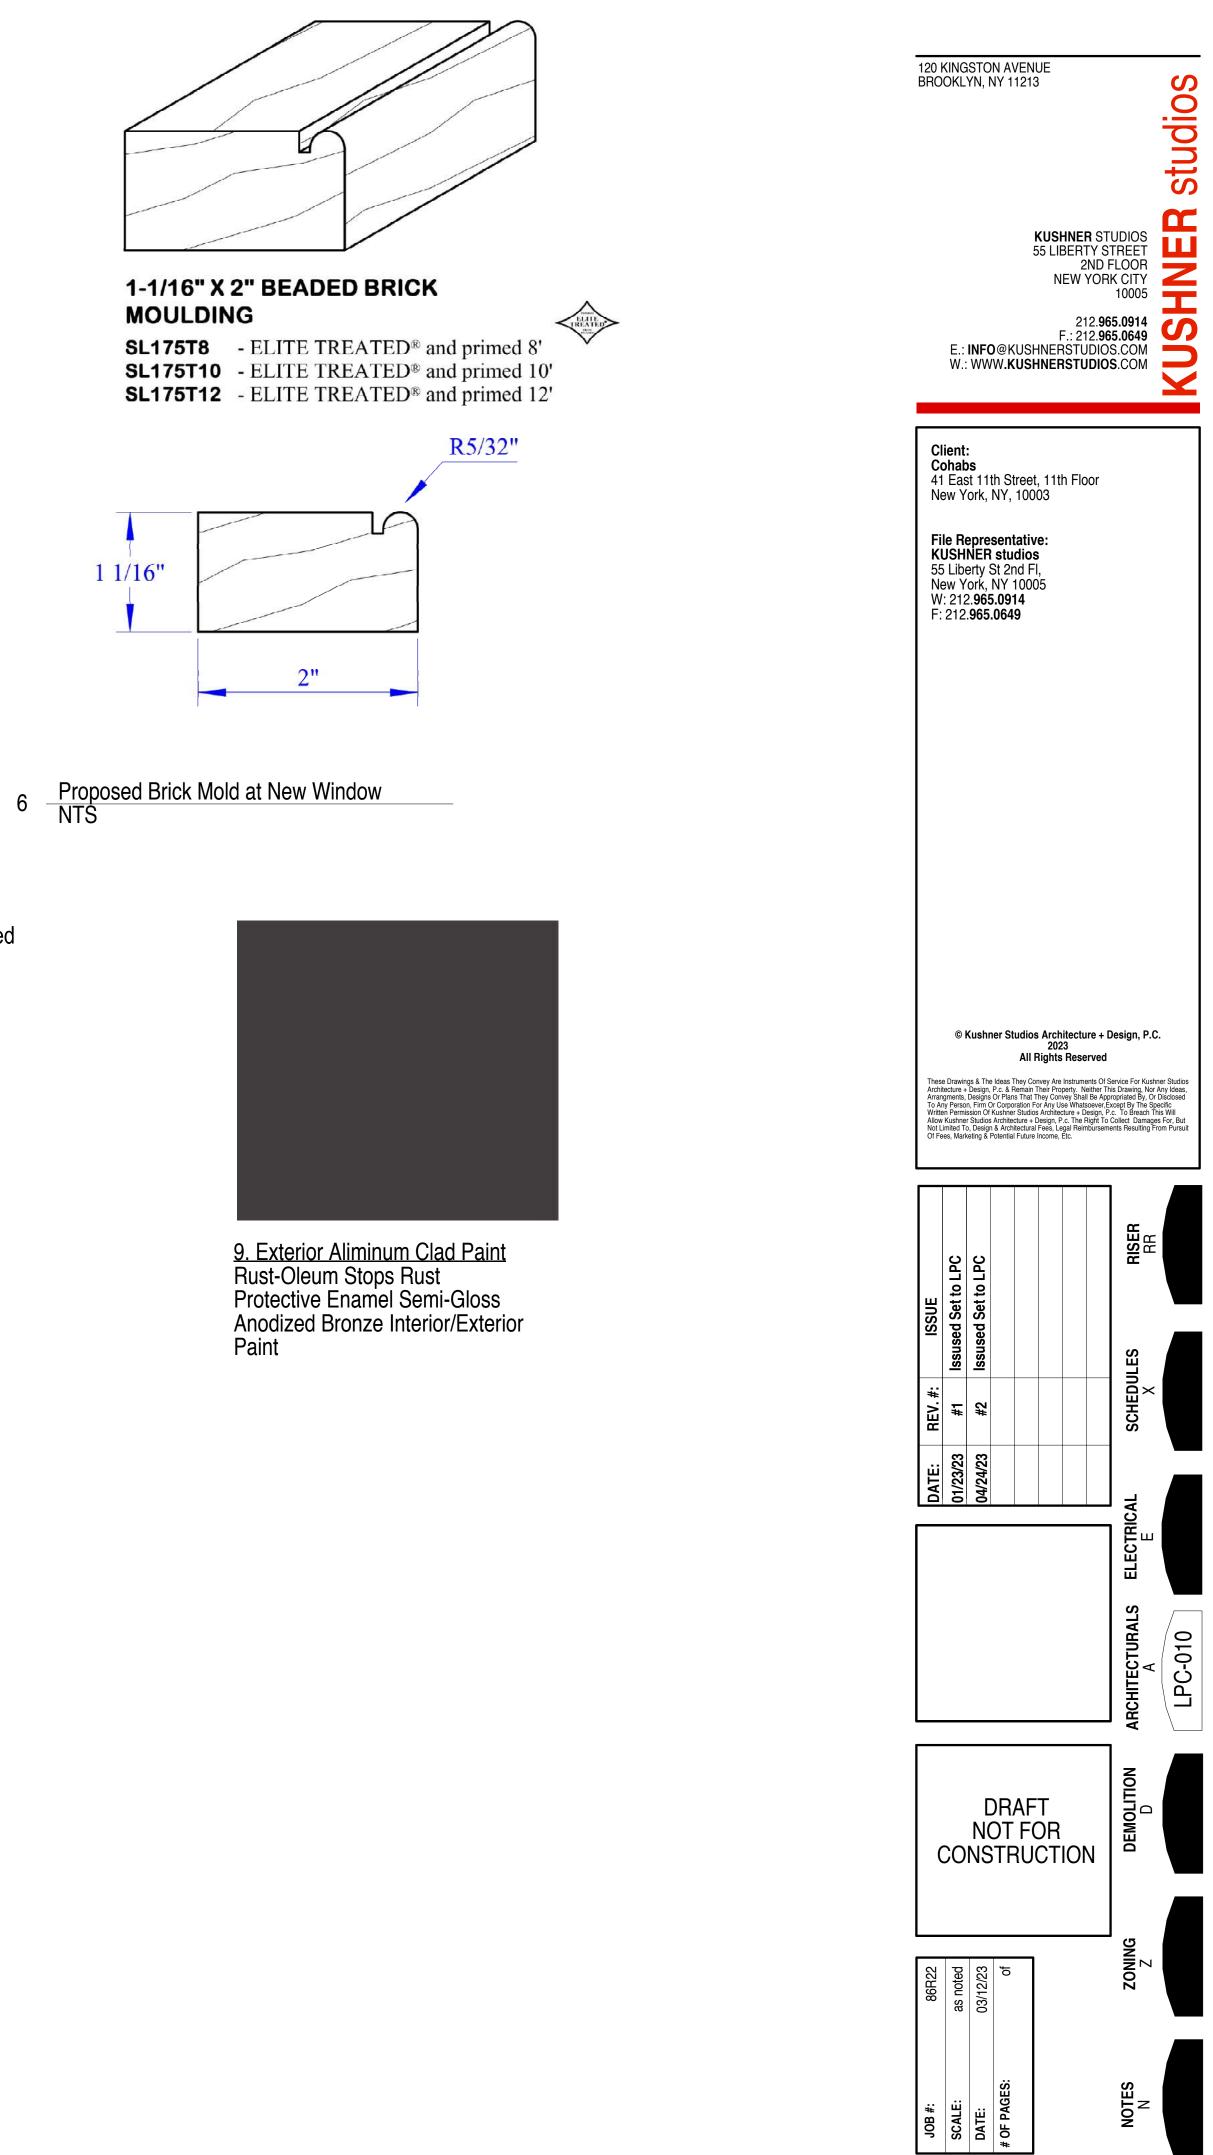

re + Design, P.c. & Remain Their Property. Neither This Drawing, Nor Any Ideas, Arrangments, Designs Or Plans That They Convey Shall Be Appropriated By, Or Disclosed To Any Person, Firm Or Corporation For Any Use Whatsover, Except By The Specific Written Permission Of Kushner Studios Architecture + Design, P.c. To Breach This Will Allow Kushner Studios Architecture + Design, P.c. The Right To Collect Damages For, But Not Limited To, Design & Architectural Fees, Legal Reimbursements Resulting From Pursuit Of Fees, Marketing & Potential Future Income, Etc. **RISER** RR ISSUE Issused Set to LPC Issused Set to LPC <u>></u> # 2 DATE: 01/23/23 04/24/23 LPC-009 HITECTURA A DRAFT NOT FOR CONSTRUCTION 86R2'z as noted 03/12/23 of NOTES JOB #: SCALE: DATE: # OF PAG

## **DOOR & WINDOW DETAILS**







## GATE DETAILS: PRECEDENT STUDIES





SITE PHOTO: Bergen Street Iron Fence - Area of Work Photo Taken on August 2018

SITE PHOTO 1: Bergen Street Photo Taken on November 2020 2 1297 Bergen Street, Brooklyn, NY



4 Proposed Iron Fence Elevation Scale: 3/4" = 1'-0"



SITE PHOTO 2: Bergen Street Photo Taken on October 2022 3 129 Kingston Avenue, Brooklyn, NY

#### **120 KINGSTON AVENUE**





LOCATION MAP NTS



6. Iron Fence Spec

Benjamin Moore AURA Waterborne Exterior Paint Gloss Finish N631 Velvet Cloak CSP-480

Ν

## **SIGN & ELEVATION DETAILS**



1. Frosted Privacy Window Film

New Gila 4 ft. x 6.5 ft. Frosted Privacy Window Film



#### 2. Signage Spec

8 inch Helvetica Neue Letters, Hollow Aluminum, Color White 5687 ML0215, Alphabet Signs



3. Facade Steel Paint Spec

Rust-Ole