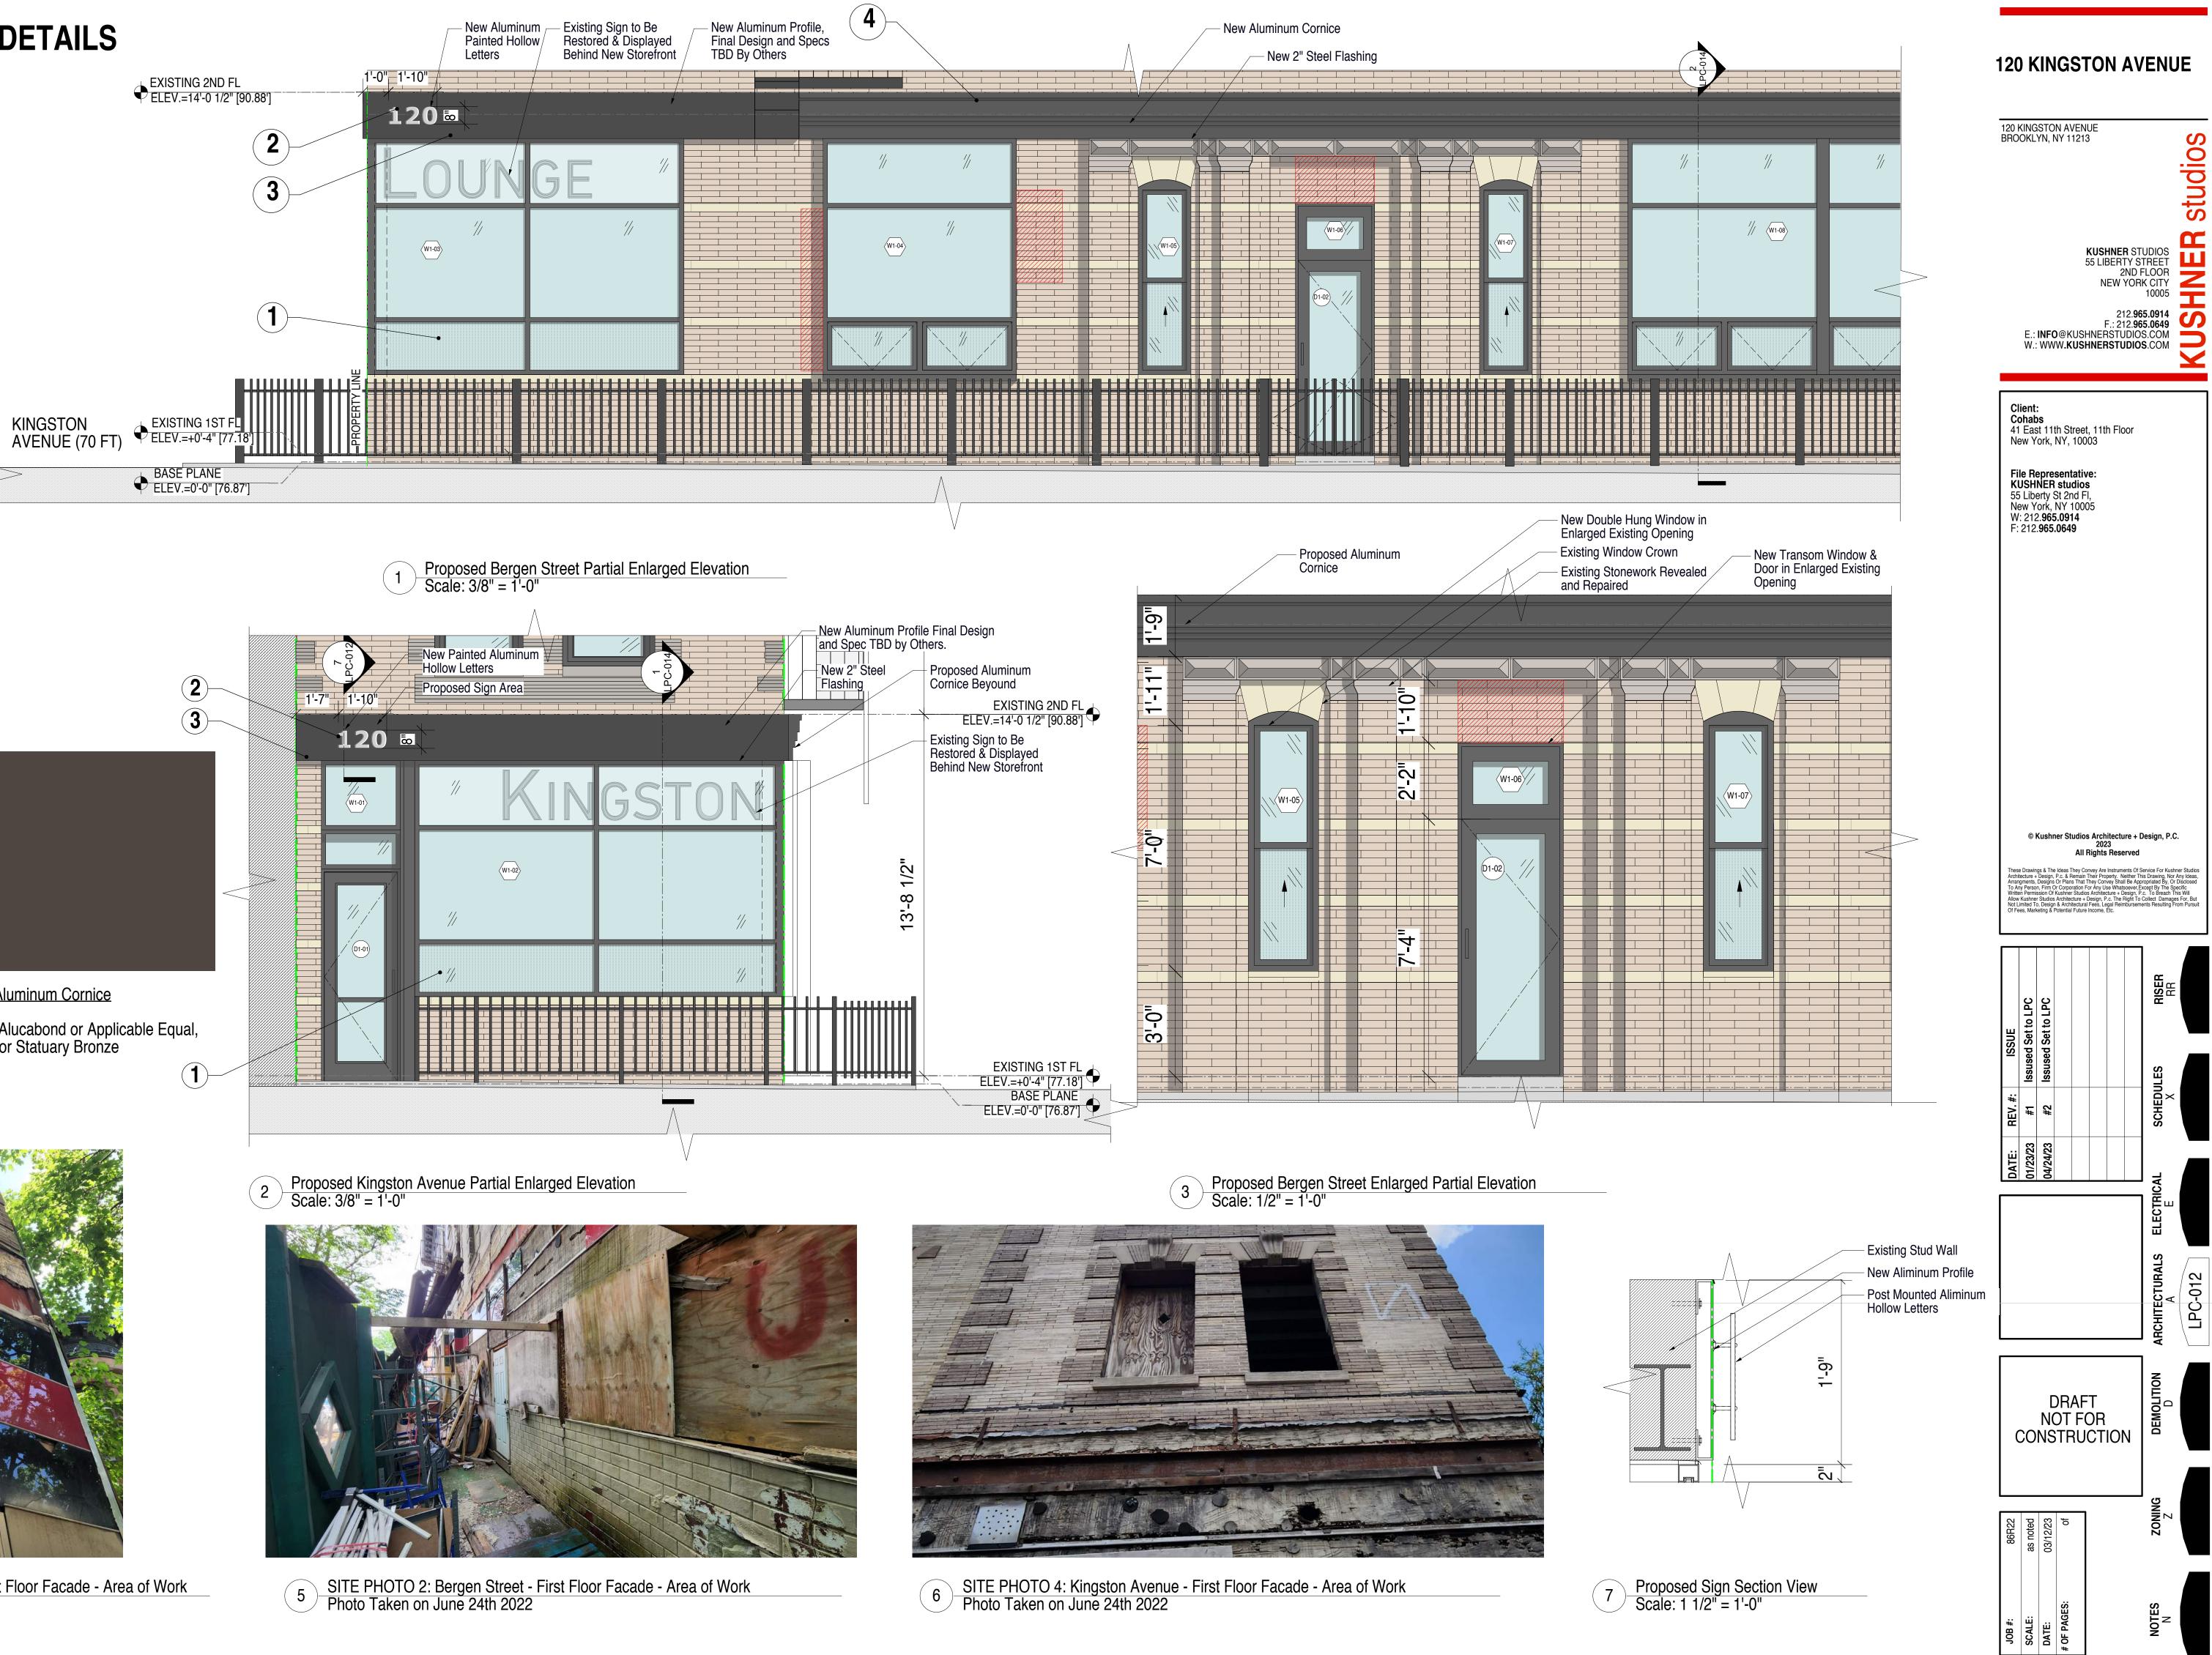

#### **SCOPE OF WORK**

FILED HEREIN TO CONVERT THE 1ST FL FROM UG6 COMMERCIAL TO UG2 RESIDENTIAL DWELLING UNIT INCLUDING THE EXTERIOR AND INTERIOR RENOVATION OF THE EXISTING BUILDING.

#### **120 KINGSTON AVENUE**

120 KINGSTON AVENUE NEW YORK NY, 11213

SITE

JOB SCALE DATE OF I

1940s TAX Photo

2 1940s TAX Photo of 1298 Bergen Street

## Portion of Bergen Street Facade

3 1980s TAX Photo

### 120 KINGSTON AVENUE

### 120 KINGSTON AVENUE BROOKLYN, NY 11213