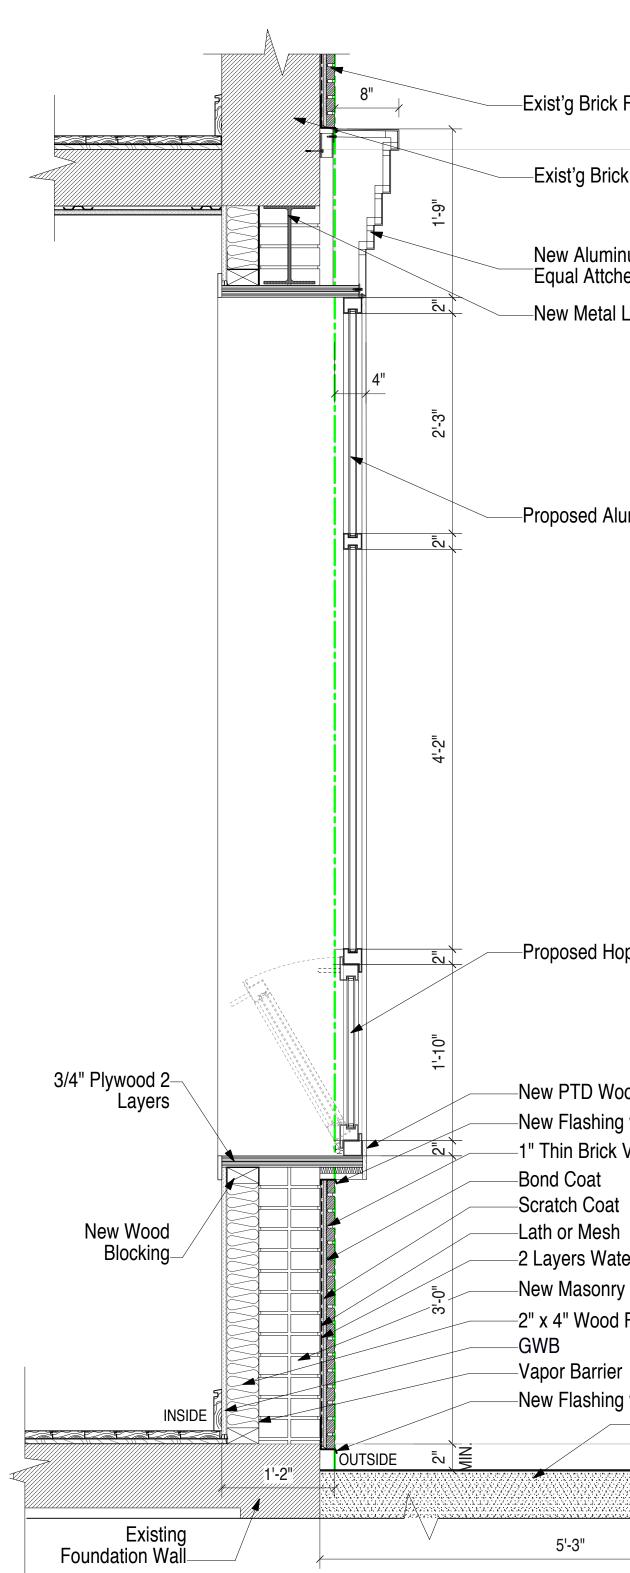

# 120 KINGSTON AVENUE ALT CO GENERAL CONSTRUCTION

#### **SCOPE OF WORK**

FILED HEREIN TO CONVERT THE 1ST FL FROM UG6 COMMERCIAL TO UG2 RESIDENTIAL DWELLING UNIT INCLUDING THE EXTERIOR AND INTERIOR RENOVATION OF THE EXISTING BUILDING.