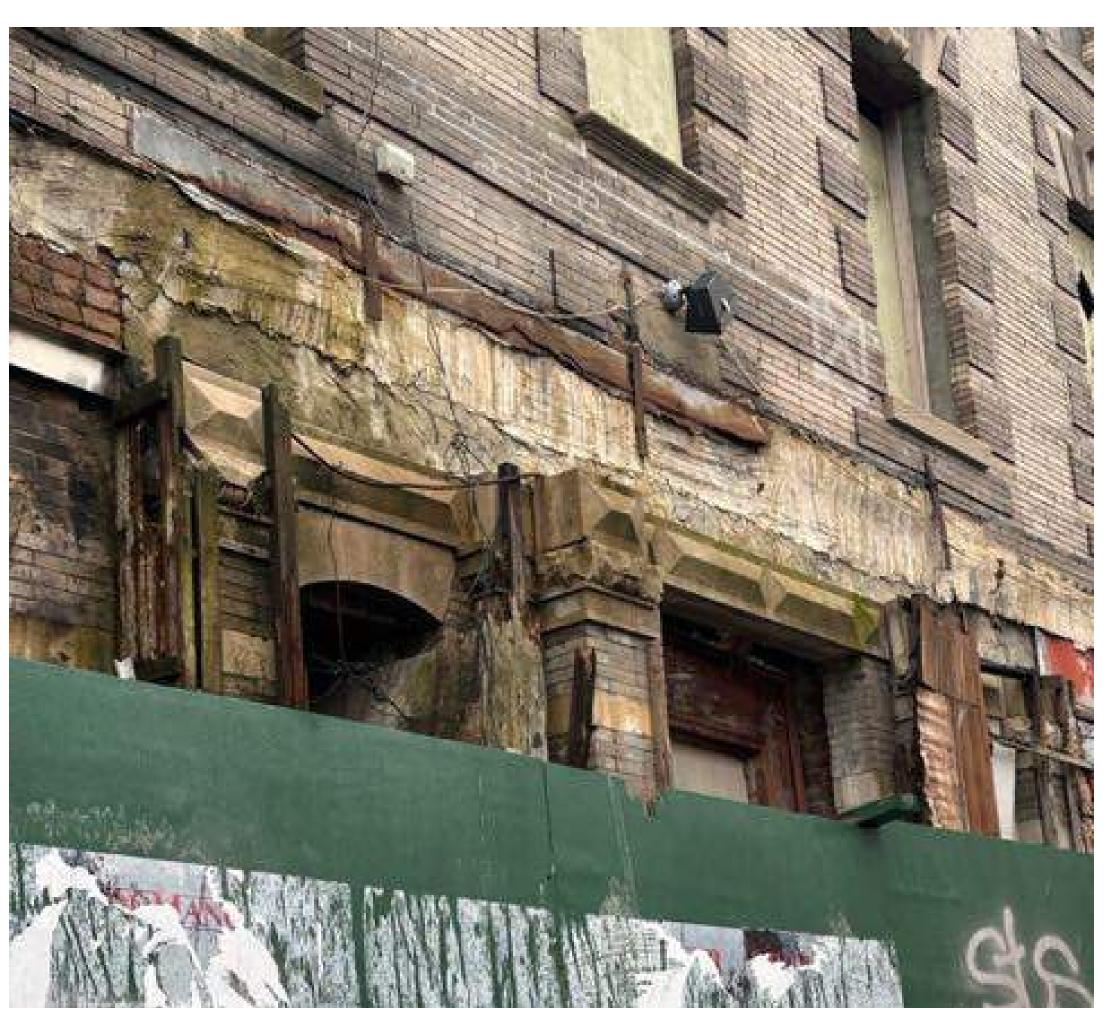

## **HISTORICAL ELEMENTS OF THE FACADE**

Ν

LOCATION MAP NTS

SITE PHOTO 4: Bergen Street Facade - Historic Stonework, Arched Window Openings Photo Taken 02/23/2023 4

SITE PHOTO 1: Kingston Avenue Facade - Existing Storfront/Masonry Photo Taken 02/23/2023

SITE PHOTO 2: Bergen Street Facade - Historic Storefront Photo Taken 02/23/2023 2

SITE PHOTO 5: Bergen Street Facade - Historic Stonework, Arched Window Openings Photo Taken 02/23/2023 5