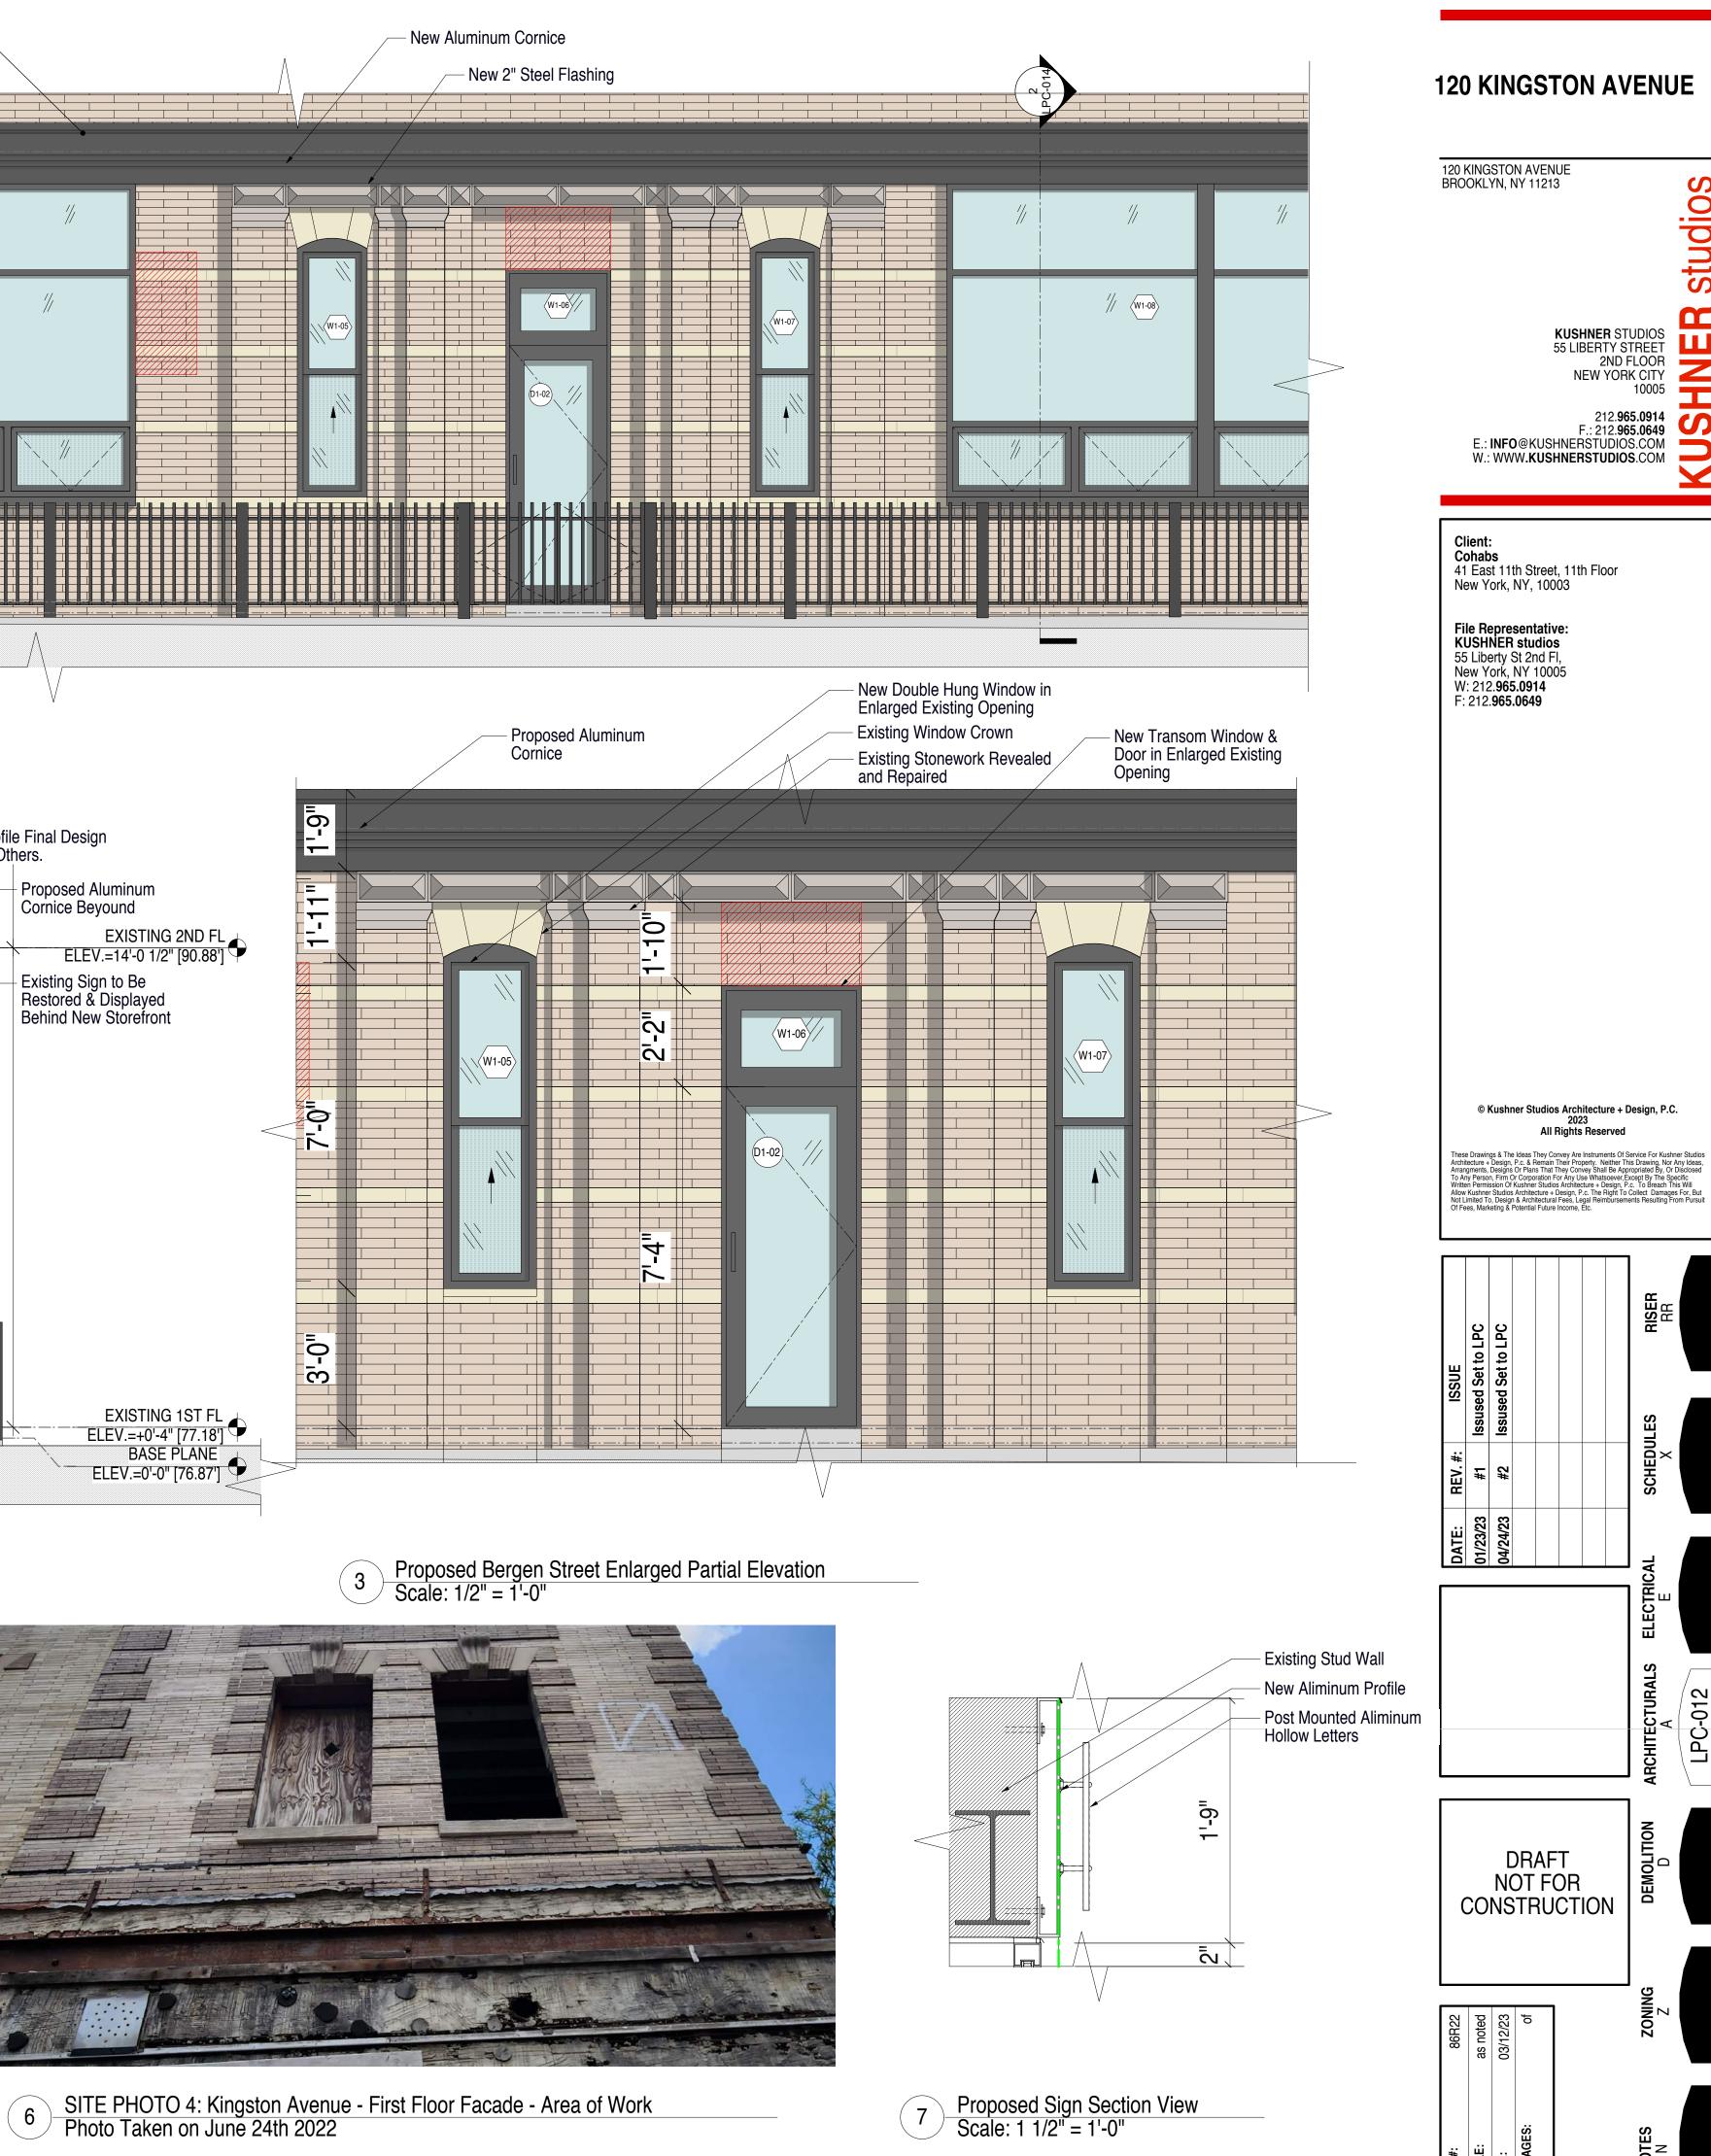

4 Proposed Iron Fence Elevation Scale: 3/4" = 1'-0"



SITE PHOTO 2: Bergen Street Photo Taken on October 2022 3 129 Kingston Avenue, Brooklyn, NY

#### **120 KINGSTON AVENUE**





LOCATION MAP NTS



6. Iron Fence Spec

Benjamin Moore AURA Waterborne Exterior Paint Gloss Finish N631 Velvet Cloak CSP-480

Ν

## **SIGN & ELEVATION DETAILS**



1. Frosted Privacy Window Film

New Gila 4 ft. x 6.5 ft. Frosted Privacy Window Film



#### 2. Signage Spec

8 inch Helvetica Neue Letters, Hollow Aluminum, Color White 5687 ML0215, Alphabet Signs



3. Facade Steel Paint Spec

Rust-Oleum Stops Rust Protective Enamel Semi-Gloss Anodized Bronze Interior/Exterior Paint



4. Aluminum Cornice









4 SITE PHOTO 1: Bergen Street - First Floor Facade - Area of Work Photo Taken on June 24th 2022









## **CONSTRUCTION DETAILS**



JOB #: SCALE: DATE: # OF PAG

## **EXTERIOR WALL SECTIONS**



Proposed Exterior Wall Section Detail @ Kingston Avenue Scale: 1" = 1'-0"

(1



EXISTING 1ST FL



2 Proposed Exterior Wall Section Detail @ Bergen Street Scale: 1" = 1'-0"

#### **120 KINGSTON AVENUE**

120 KINGSTON AVENUE BROOKLYN, NY 11213

Exist'g Brick Finish to Remain

EXISTING 2ND FL

-Exist'g Brick Wall to Remain

New Aluminum Cornice By 'Alucabond' or Approved Equal Attched to Existing Wall As Required -New Metal Lintel (See Structural DWGs)

-Proposed Aluminum Bay Window

-Proposed Hopper Window W/Frosted Film Coating

-New PTD Wood Plate

-New Flashing w/ Drip edge

-1" Thin Brick Veneer Roman Size to Match Existing Brick

-2 Layers Water-Resistive Barrier

-New Masonry Wall

-2" x