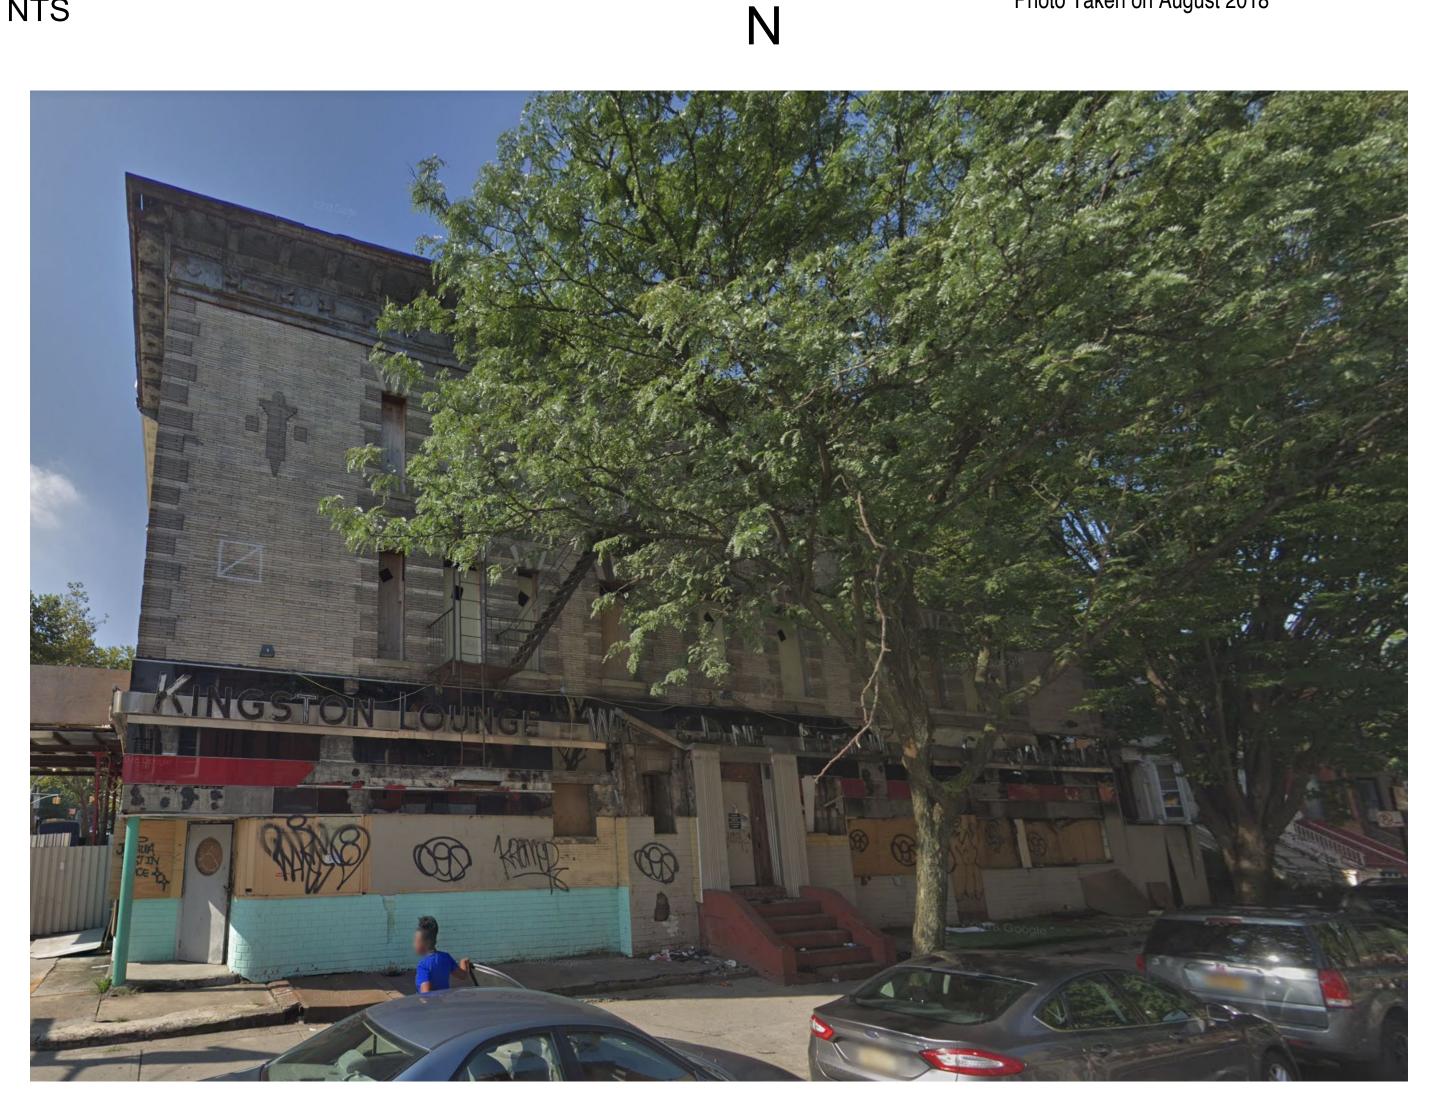

## **EXISTING BUILDING FACADE**

LOCATION MAP NTS

SITE PHOTO 1: Kingston Avenue Facade Photo Taken on August 2018

SITE PHOTO 2: Corner on the Kingston Avenue and Bergen Street Photo Taken on August 2018 2

SITE PHOTO 4: Bergen Street Facade Photo Taken on August 2018 4