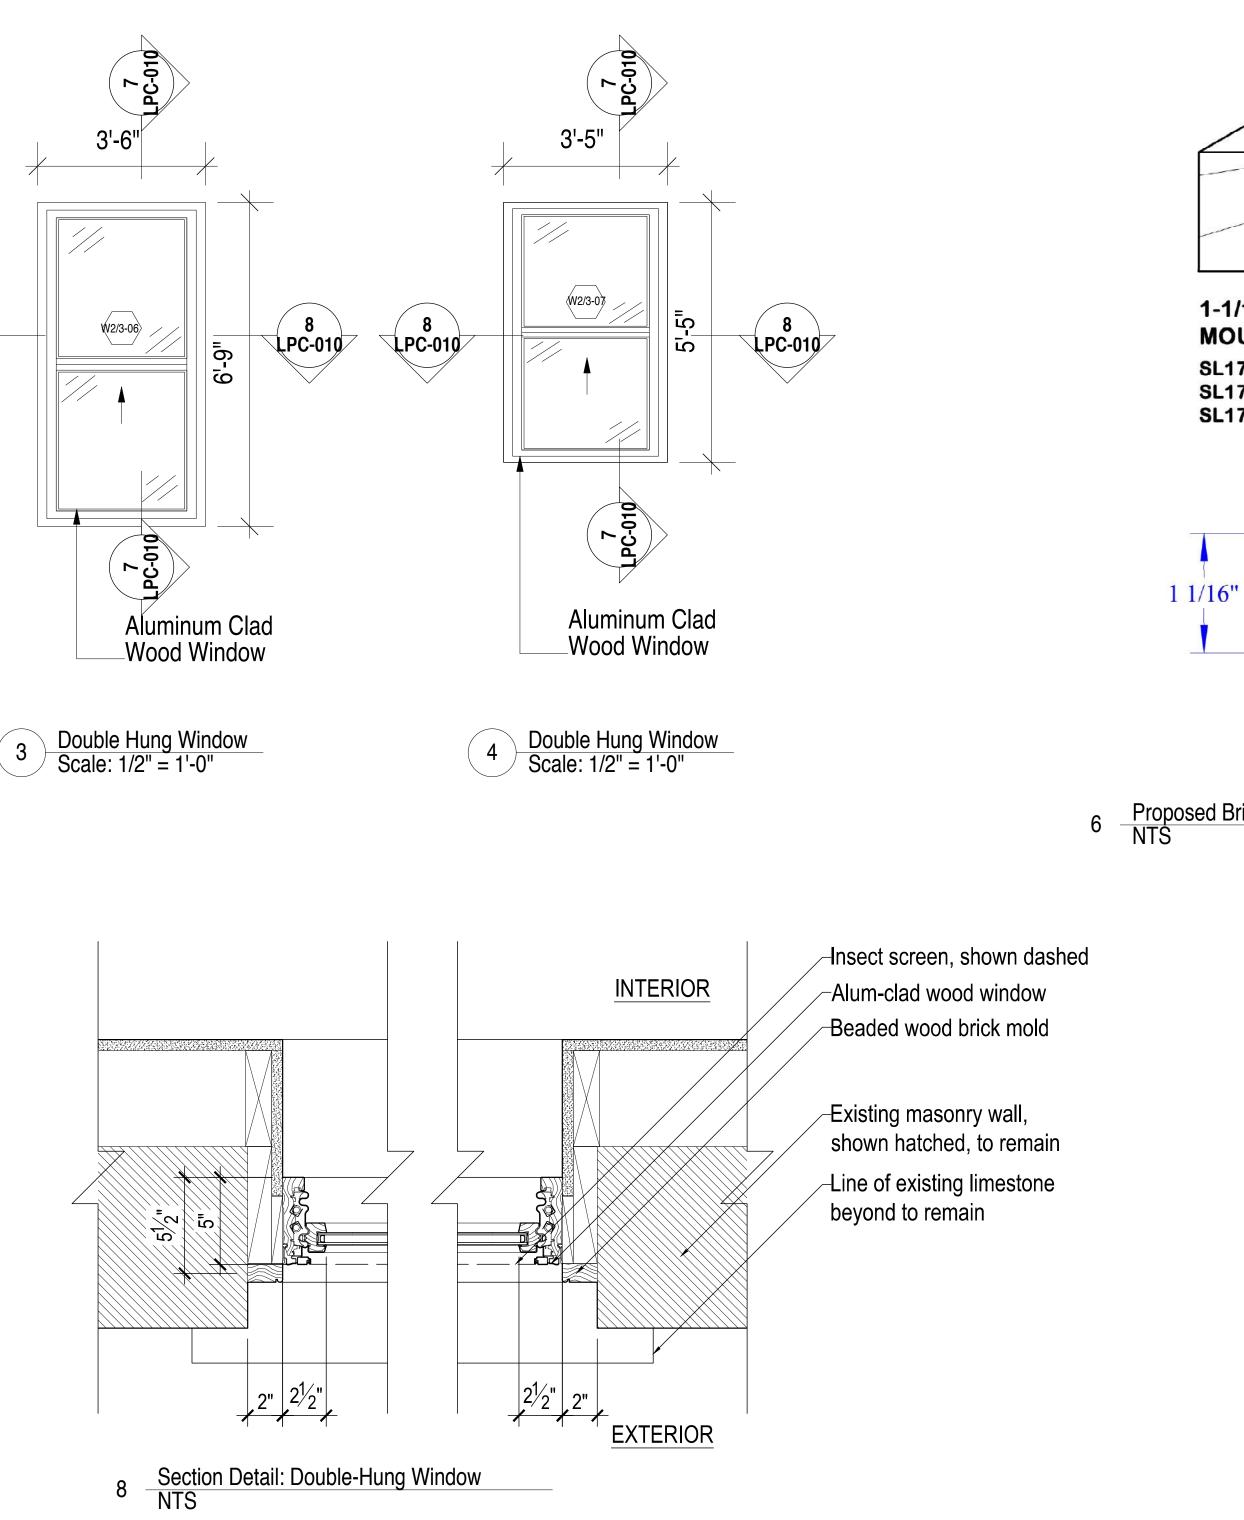

ture + Design, P.c. & Remain Their Property. Neither This Drawing, Nor Any Ideas, Arrangments, Designs Or Plans That They Convey Shall Be Appropriated By, Or Disclosed To Any Person, Firm Or Corporation For Any Use Whatsover, Except By The Specific Written Permission Of Kushner Studios Architecture + Design, P.c. To Breach This Will Allow Kushner Studios Architecture + Design, P.c. The Right To Collect Damages For, But Not Limited To, Design & Architectural Fees, Legal Reimbursements Resulting From Pursuit Of Fees, Marketing & Potential Future Income, Etc. **RISER** RR ISSUE Issused Set to LPC Issused Set to LPC <u>></u> # 2 DATE: 01/23/23 04/24/23 LPC-009 HITECTURA A DRAFT NOT FOR CONSTRUCTION 86R2'z as noted 03/12/23 of NOTES JOB #: SCALE: DATE: # OF PAG

## **DOOR & WINDOW DETAILS**







## GATE DETAILS: PRECEDENT STUDIES





SITE PHOTO: Bergen Street Iron Fence - Area of Work Photo Taken on August 2018

SITE PHOTO 1: Bergen Street Photo Taken on November 2020 2 1297 Bergen Street, Brooklyn, NY



4 Proposed Iron Fence Elevation Scale: 3/4" = 1'-0"



SITE PHOTO 2: Bergen Street Photo Taken on October 2022 3 129 Kingston Avenue, Brooklyn, NY

#### **120 KINGSTON AVENUE**





LOCATION MAP NTS



6. Iron Fence Spec

Benjamin Moore AURA Waterborne Exterior Paint Gloss Finish N631 Velvet Cloak CSP-480

Ν

## **SIGN & ELEVATION DETAILS**



1. Frosted Privacy Window Film

New Gila 4 ft. x 6.5 ft. Frosted Privacy Window Film



#### 2. Signage Spec

8 inch Helvetica Neue Letters, Hollow Aluminum, Color White 5687 ML0215, Alphabet Signs



3. Facade Steel Paint Spec

Rust-O