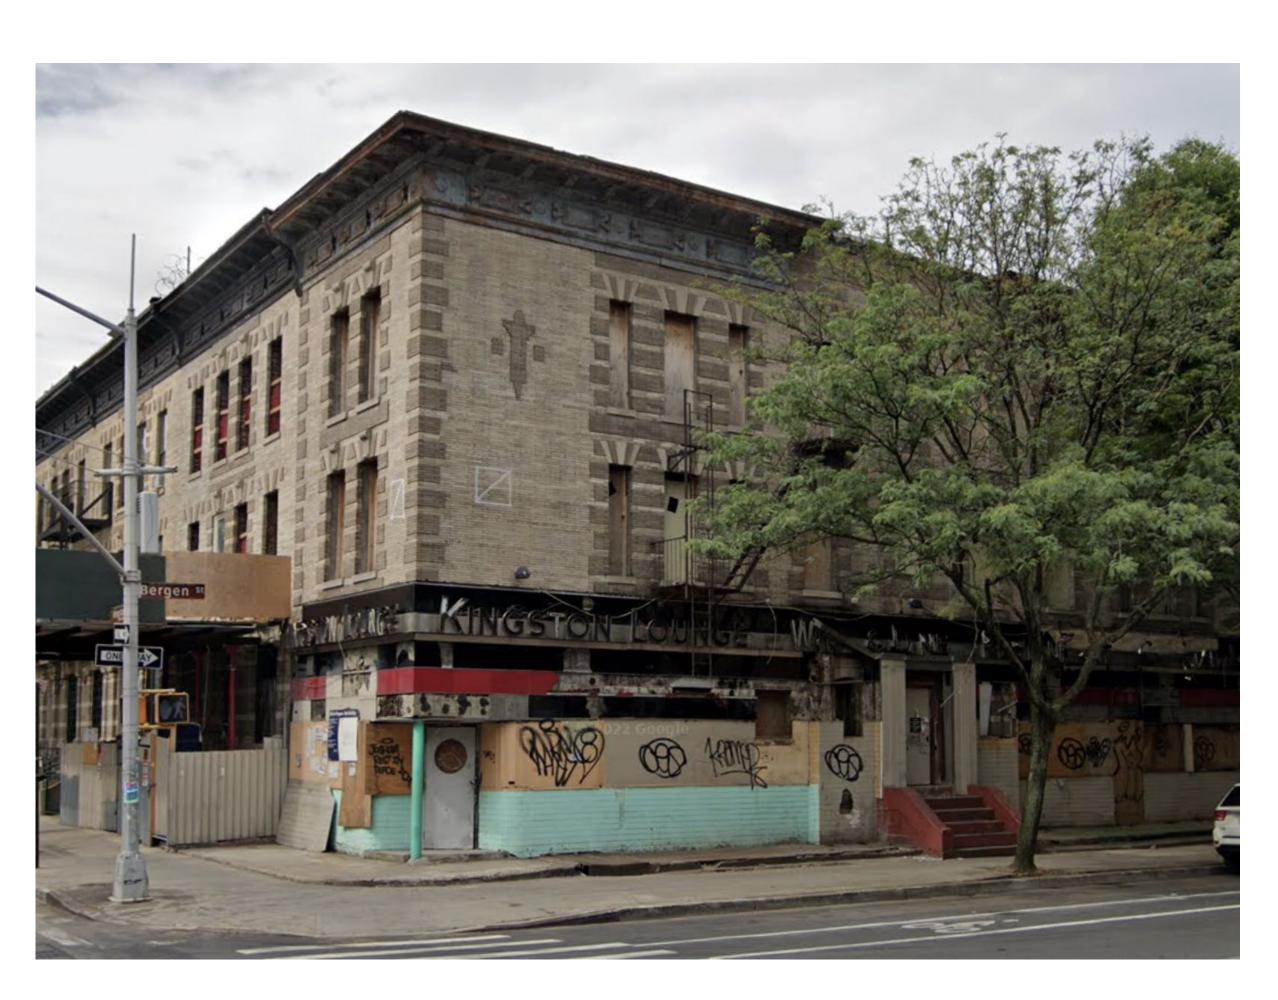

## **EXISTING BUILDING FACADE**

LOCATION MAP NTS

SITE PHOTO 1: Kingston Avenue Facade Photo Taken on August 2018

SITE PHOTO 2: Corner on the Kingston Avenue and Bergen Street Photo Taken on August 2018 2

SITE PHOTO 4: Bergen Street Facade Photo Taken on August 2018 4