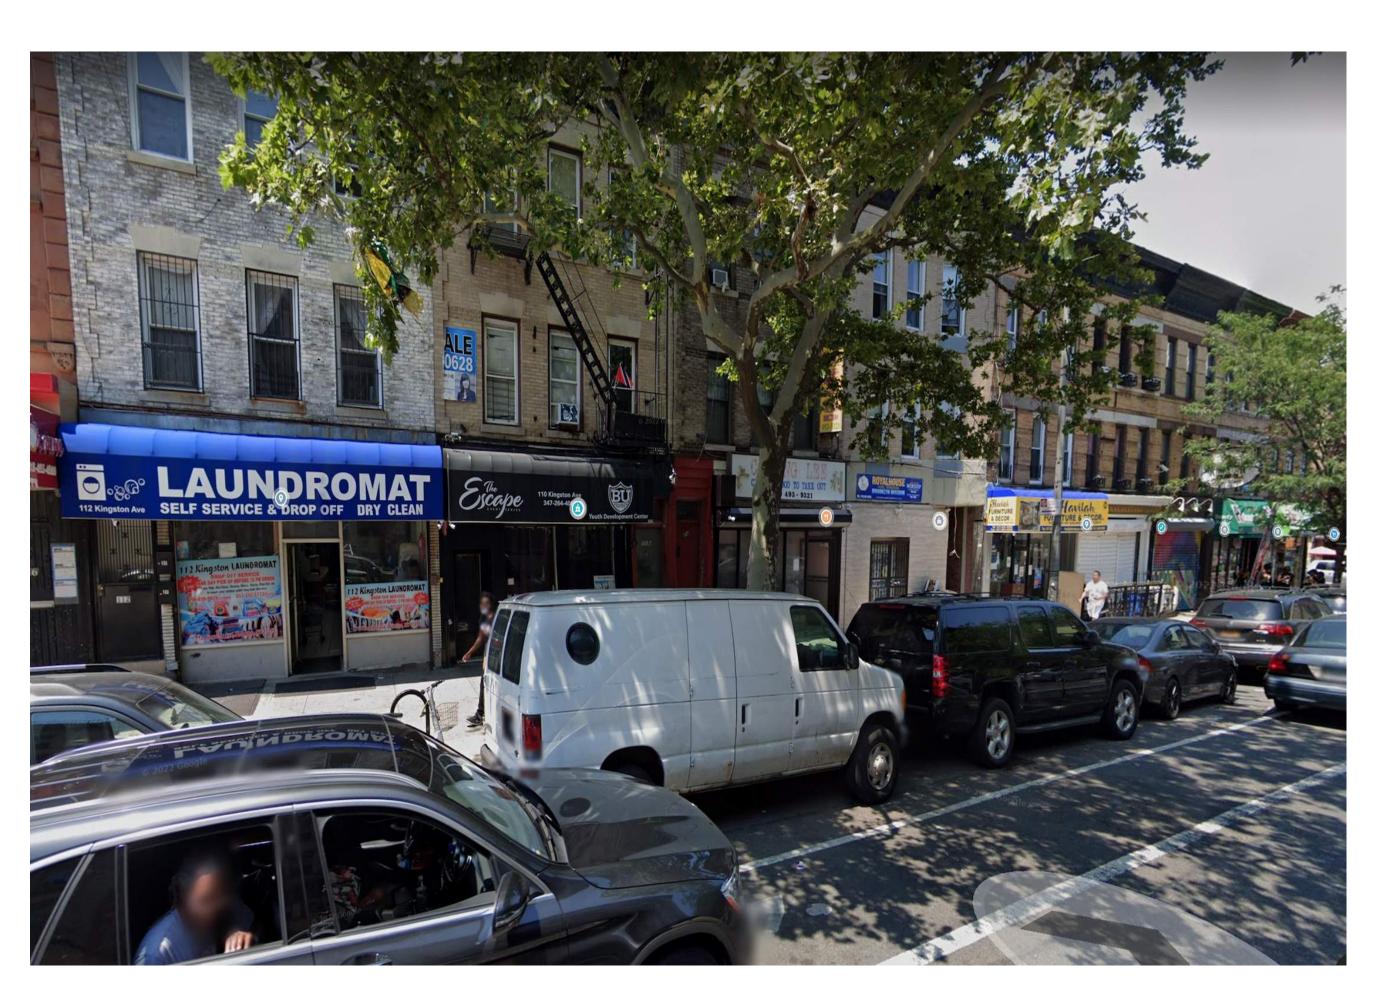

## **NEIGHBORHOOD FACADE PHOTOS**

LOCATION MAP NTS

SITE PHOTO 1: Looking South on Kingston Avenue Photo Taken on July 5th 2022 3 110 Kingston Avenue, Brooklyn, NY

Ν

4

SITE PHOTO 4: Looking East on Kingston Avenue Photo Taken on June 24th 2022 125 Kingston Avenue, Brooklyn

SITE PHOTO 2: Looking South on Bergen Street Photo Taken on July 5th 2022 2 1291 Bergen Street, Brooklyn,NY

SITE PHOTO 3: Looking West on Kingston Avenue Photo Taken on June 24th 2022 123 Kingston Avenue, Brooklyn,NY

SITE PHOTO 5: Looking North on Kingston Avenue Photo Taken on June 24th 2022 5 115 Kingston Avenue, Brooklyn