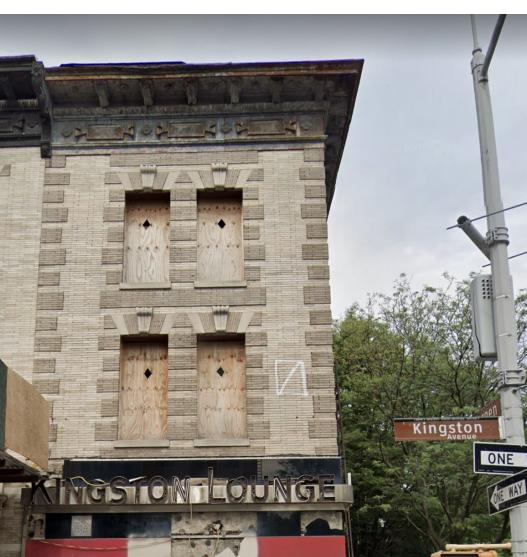

# 120 KINGSTON AVENUE ALT CO GENERAL CONSTRUCTION

#### **SCOPE OF WORK**

FILED HEREIN TO CONVERT THE 1ST FL FROM UG6 COMMERCIAL TO UG2 RESIDENTIAL DWELLING UNIT INCLUDING THE EXTERIOR AND INTERIOR RENOVATION OF THE EXISTING BUILDING.

#### **120 KINGSTON AVENUE**

120 KINGSTON AVENUE NEW YORK NY, 11213

SITE

JOB SCALE DATE OF I

1940s TAX Photo

2 1940s TAX Photo of 1298 Bergen Street