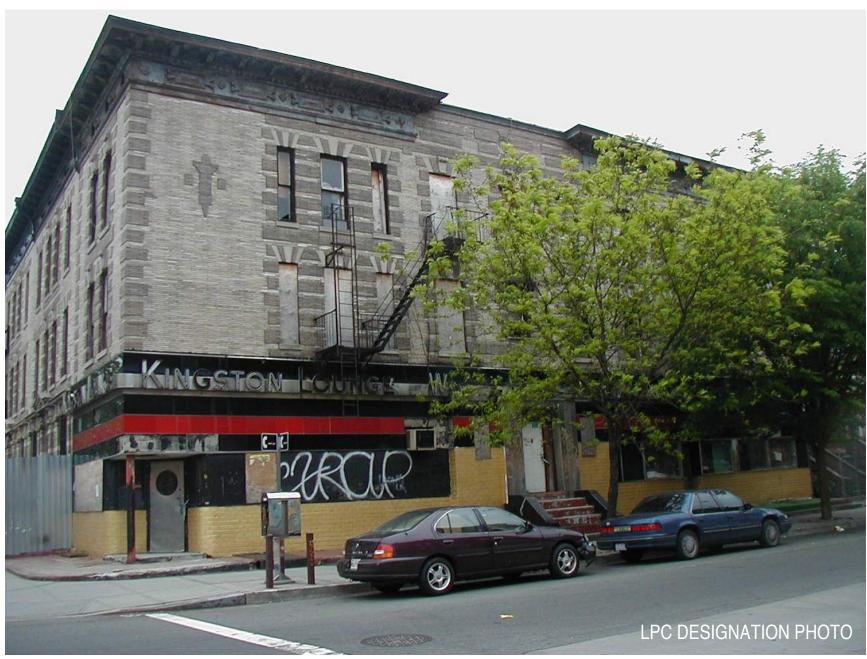

## SITE

PICTURE TAKEN ON 06/22/2022

CTURE TAKEN ON 08/201

**EXISTING PHOTOS** 

**AERIAL PHOTO** 

ZONING MAP 17A

SANBORN MAP

#### **120 KINGSTON AVENUE**

120 KINGSTON AVENUE NEW YORK NY, 11213

SITE

JOB SCALE DATE OF I

1940s TAX Photo

2 1940s TAX Photo of 1298 Bergen Street

## **EXISTING BUILDING FACADE**

LOCATION MAP NTS

SITE PHOTO 1: Kingston Avenue Facade Photo Taken on August 2018

SITE PHOTO 2: Corner on the Kingston Avenue and Bergen Street Photo Taken on August 2018 2