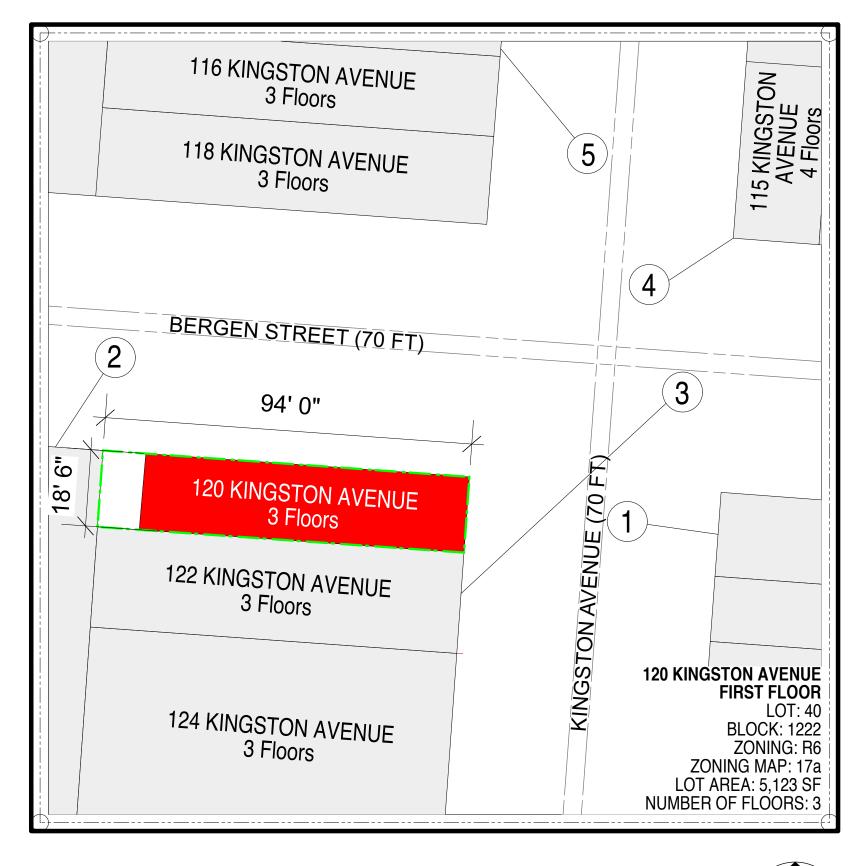

#### **ZONING INFORMATION**

LOT #: BLOCK #: MAP #: FLOOR/SUITE #/APT#: ZONING DISTRICT: CONSTRUCTION CLASS: OCCUPANCY CLASSIFICATION: USE GROUP: GROSS S.F.: NUMBER OF STORIES: HEIGHT: COMMUNITY BD.#: PLATE HEIGHT: LANDMARKS : BIN:

1222 17a Cellar, First, Second, Third and Roof 3 - NON-FIREPROOF RES - RESID. BLDG - OLD CODE 6068 SF N/A 308

N/A YES - Crown Heights North Historic District 3030774