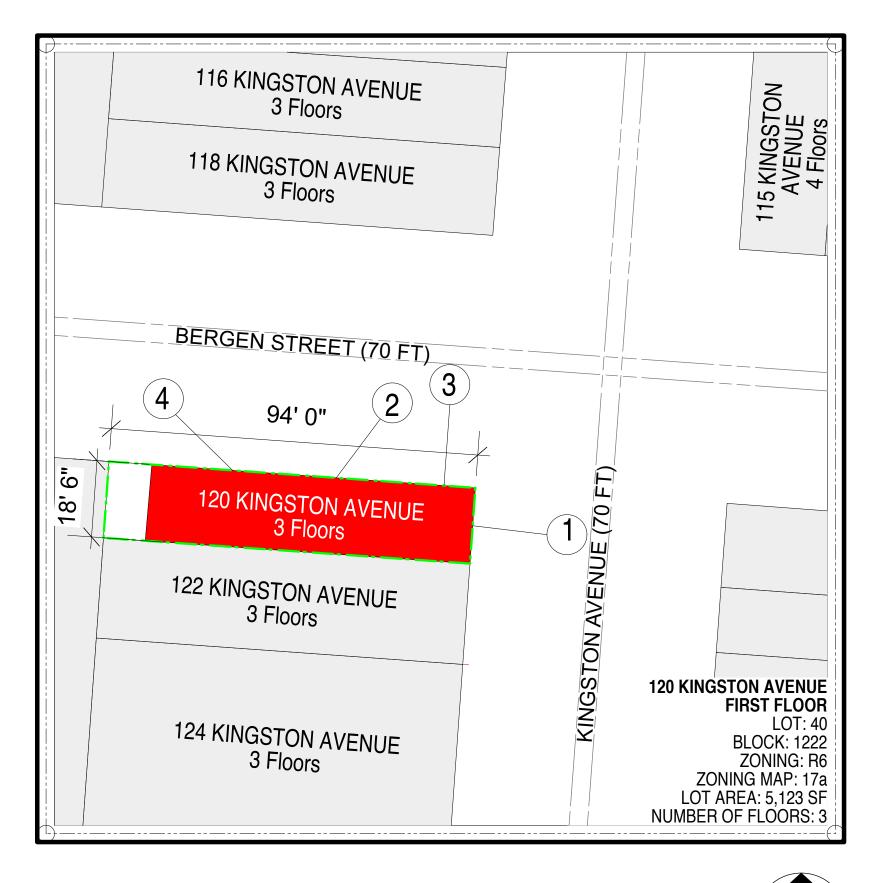

#### **ZONING INFORMATION**

LOT #: BLOCK #: MAP #: FLOOR/SUITE #/APT#: ZONING DISTRICT: CONSTRUCTION CLASS: OCCUPANCY CLASSIFICATION: USE GROUP: GROSS S.F.: NUMBER OF STORIES: HEIGHT: COMMUNITY BD.#: PLATE HEIGHT: LANDMARKS : BIN:

1222 17a Cellar, First, Second, Third and Roof 3 - NON-FIREPROOF RES - RESID. BLDG - OLD CODE 6068 SF N/A 308

N/A YES - Crown Heights North Historic District 3030774