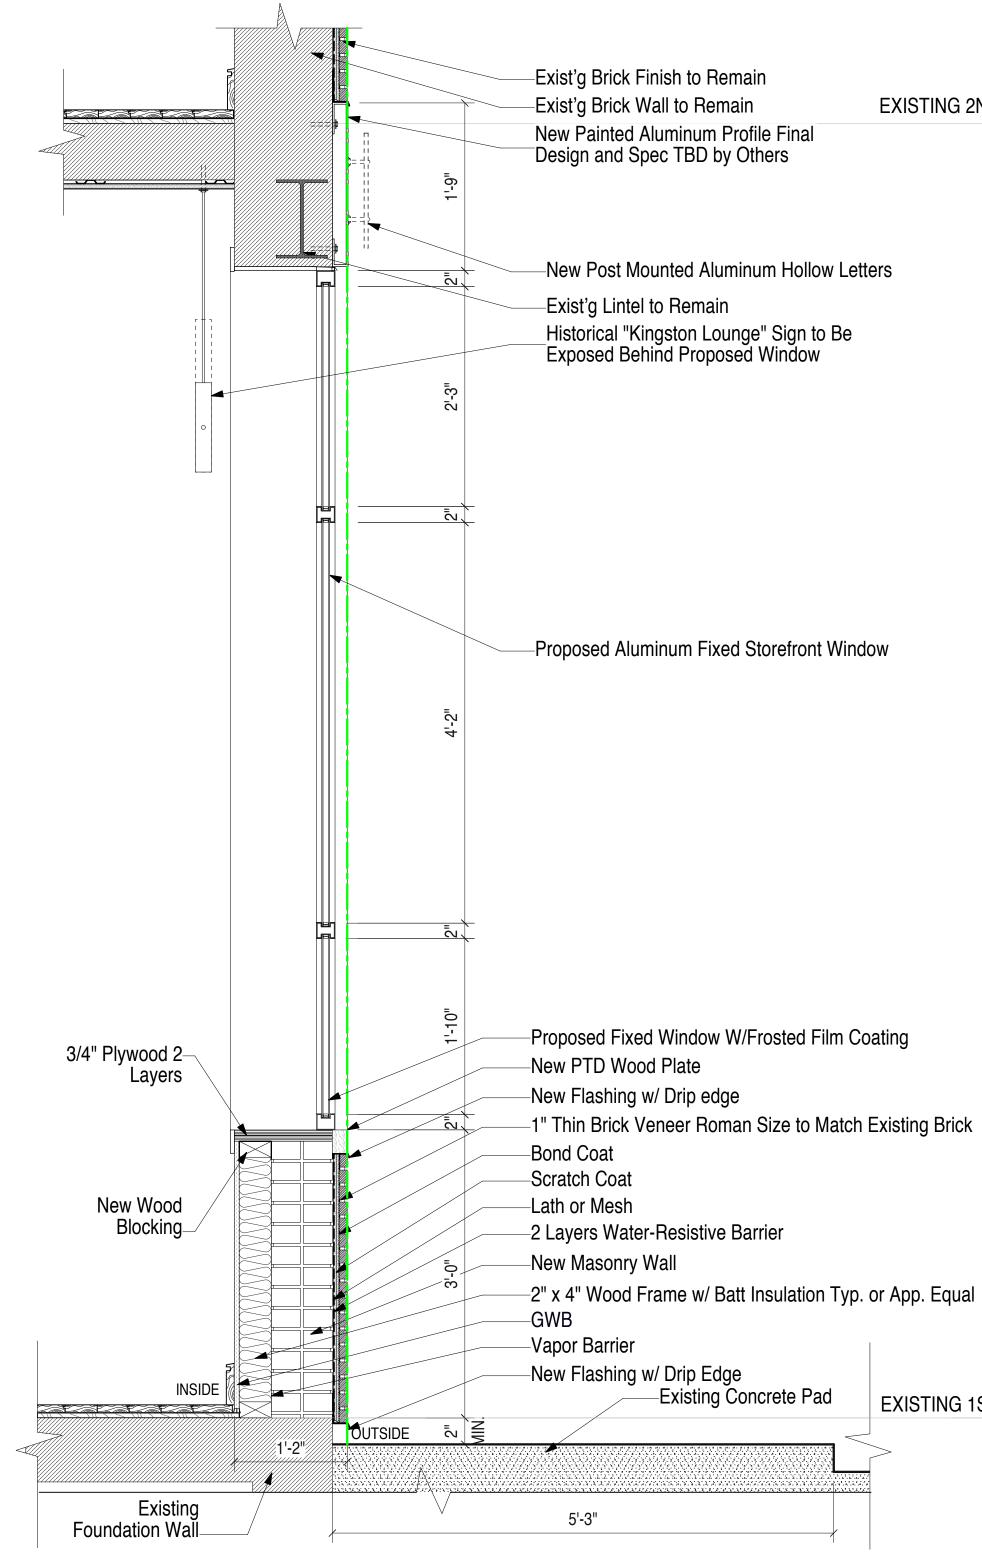

# 120 KINGSTON AVENUE ALT CO GENERAL CONSTRUCTION

#### **SCOPE OF WORK**

FILED HEREIN TO CONVERT THE 1ST FL FROM UG6 COMMERCIAL TO UG2 RESIDENTIAL DWELLING UNIT INCLUDING THE EXTERIOR AND INTERIOR RENOVATION OF THE EXISTING BUILDING.