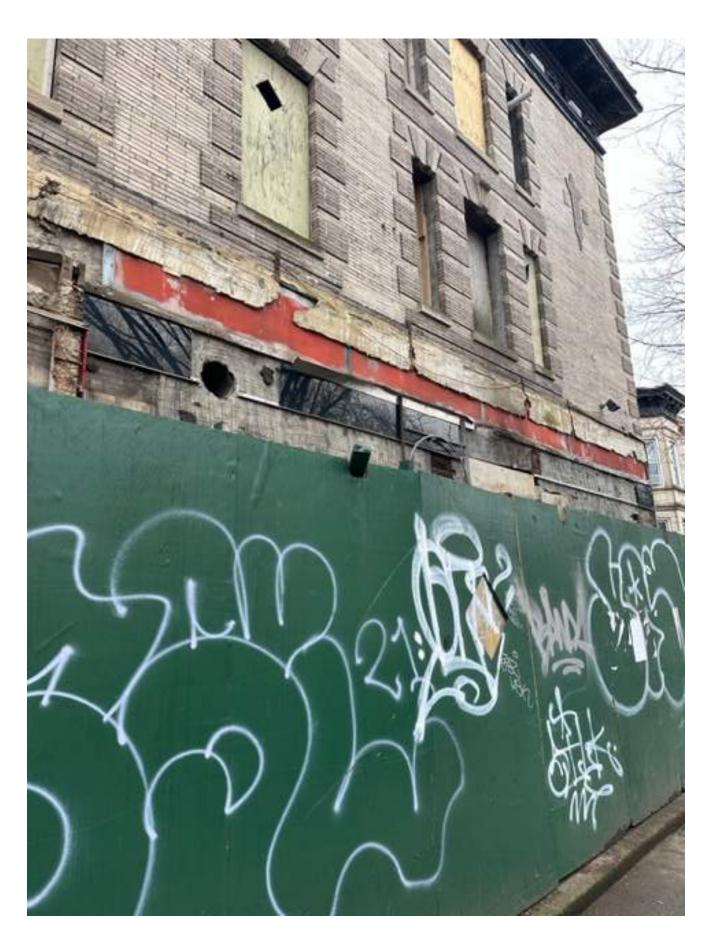

## **EXISTING BUILDING FACADE**

LOCATION MAP NTS

SITE PHOTO 1: Kingston Avenue Facade Photo Taken on August 2018

SITE PHOTO 2: Corner on the Kingston Avenue and Bergen Street Photo Taken on August 2018 2

SITE PHOTO 4: Bergen Street Facade Photo Taken on August 2018 4