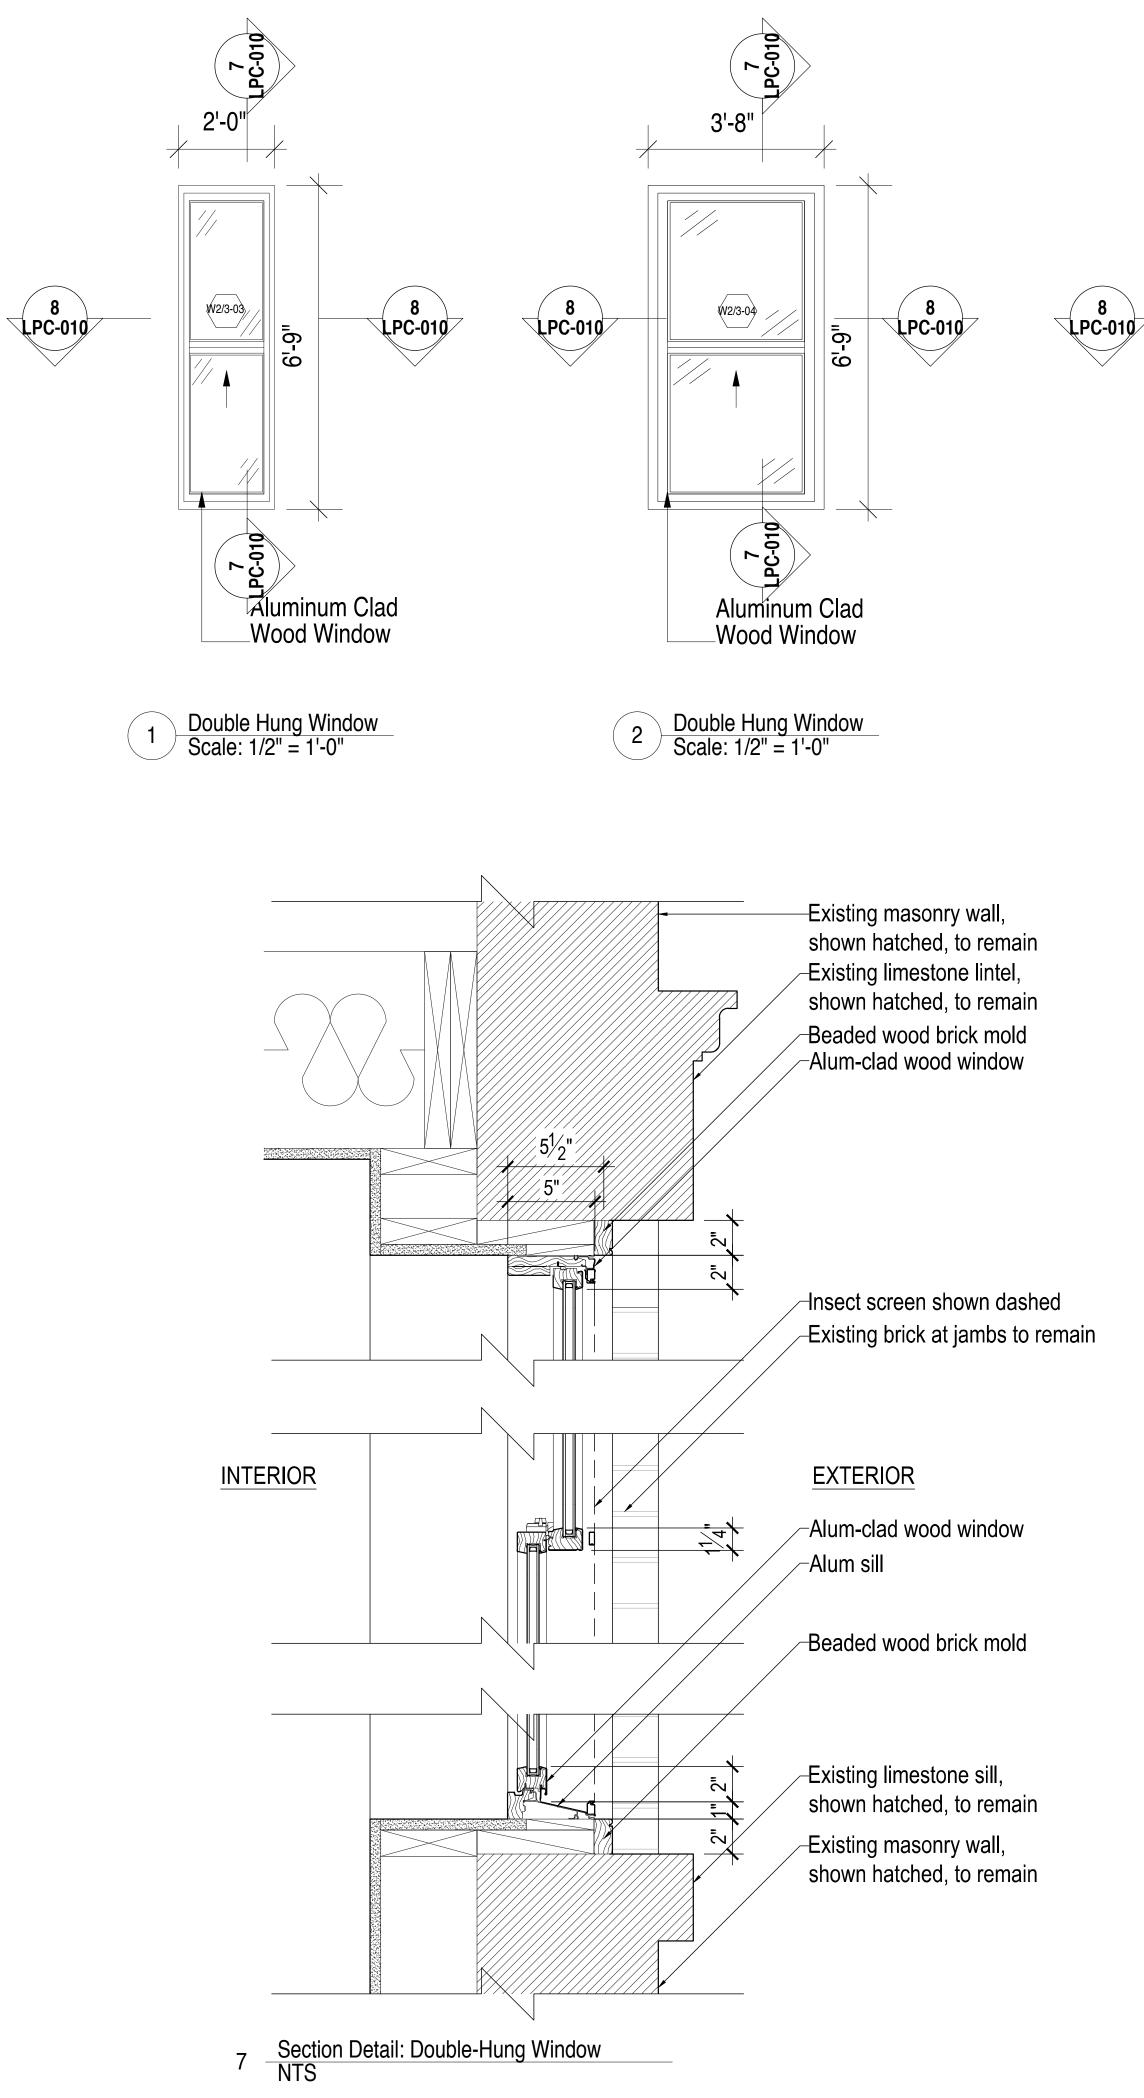

ecture + Design, P.c. & Remain Their Property. Neither This Drawing, Nor Any Ideas, Arrangments, Designs Or Plans That They Convey Shall Be Appropriated By, Or Disclosed To Any Person, Firm Or Corporation For Any Use Whatsover, Except By The Specific Written Permission Of Kushner Studios Architecture + Design, P.c. To Breach This Will Allow Kushner Studios Architecture + Design, P.c. The Right To Collect Damages For, But Not Limited To, Design & Architectural Fees, Legal Reimbursements Resulting From Pursuit Of Fees, Marketing & Potential Future Income, Etc. **RISER** RR ISSUE Issused Set to LPC Issused Set to LPC <u>></u> # 2 DATE: 01/23/23 04/24/23 LPC-009 HITECTURA A DRAFT NOT FOR CONSTRUCTION 86R2'z as noted 03/12/23 of NOTES JOB #: SCALE: DATE: # OF PAG

## **DOOR & WINDOW DETAILS**







## GATE DETAILS: PRECEDENT STUDIES





SITE PHOTO: Bergen Street Iron Fence - Area of Work Photo Taken on August 2018

SITE PHOTO 1: Bergen Street Photo Taken on November 2020 2 1297 Bergen Street, Brooklyn, NY



4 Proposed Iron Fence Elevation Scale: 3/4" = 1'-0"



SITE PHOTO 2: Bergen Street Photo Taken on October 2022 3 129 Kingston Avenue, Brooklyn, NY

#### **120 KINGSTON AVENUE**





LOCATION MAP NTS



6. Iron Fence Spec

Benjamin Moore AURA Waterborne Exterior Paint Gloss Finish N631 Velvet Cloak CSP-480

Ν

## **SIGN & ELEVATION DETAILS**



1. Frosted Privacy Window Film

New Gila 4 ft. x 6.5 ft. Frosted Privacy Window Film



#### 2. Signage Spec

8 inch Helvetica Neue Letters, Hollow Aluminum, Color White 5687 ML0215, Alphabet Signs



3. Facade Steel Paint Spec

Rust