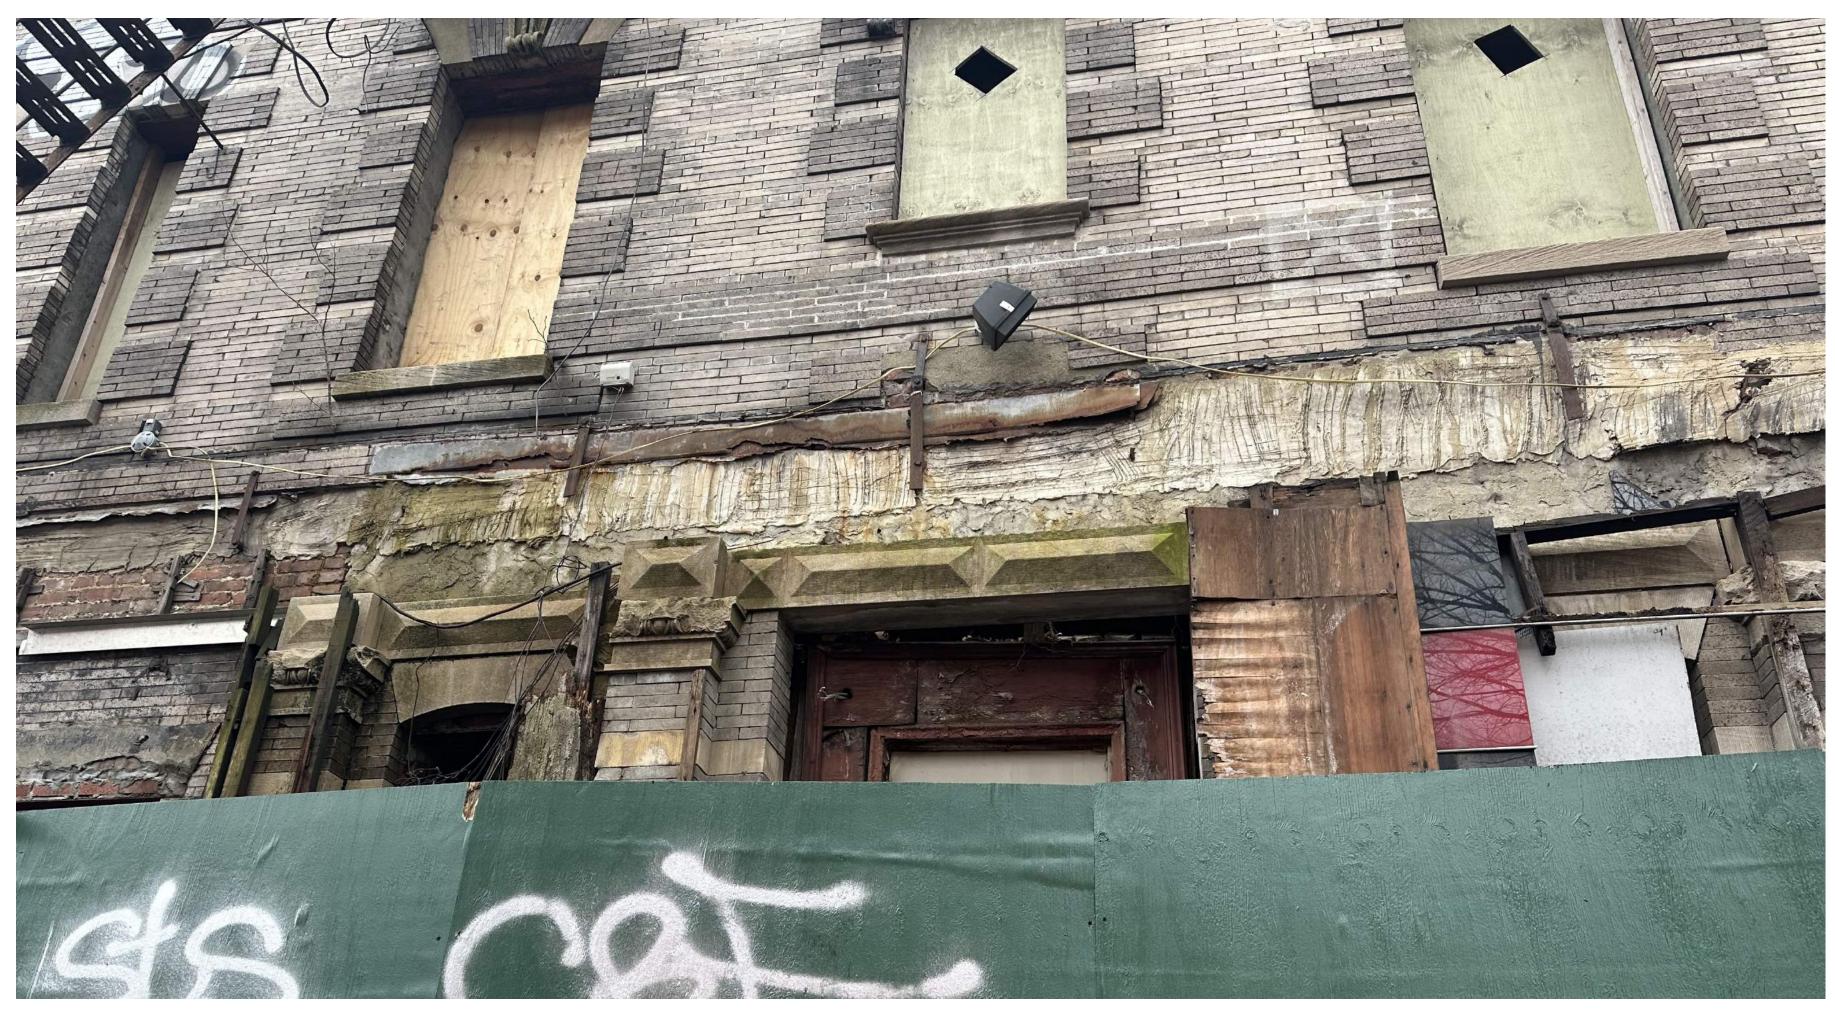

## **HISTORICAL ELEMENTS OF THE FACADE**

Ν

LOCATION MAP NTS

SITE PHOTO 4: Bergen Street Facade - Historic Stonework, Arched Window Openings Photo Taken 02/23/2023 4

SITE PHOTO 1: Kingston Avenue Facade - Existing Storfront/Masonry Photo Taken 02/23/2023

SITE PHOTO 2: Bergen Street Facade - Historic Storefront Photo Taken 02/23/2023 2

SITE PHOTO 5: Bergen Street Facade - Historic Stonework, Arched Window Openings Photo Taken 02/23/2023 5