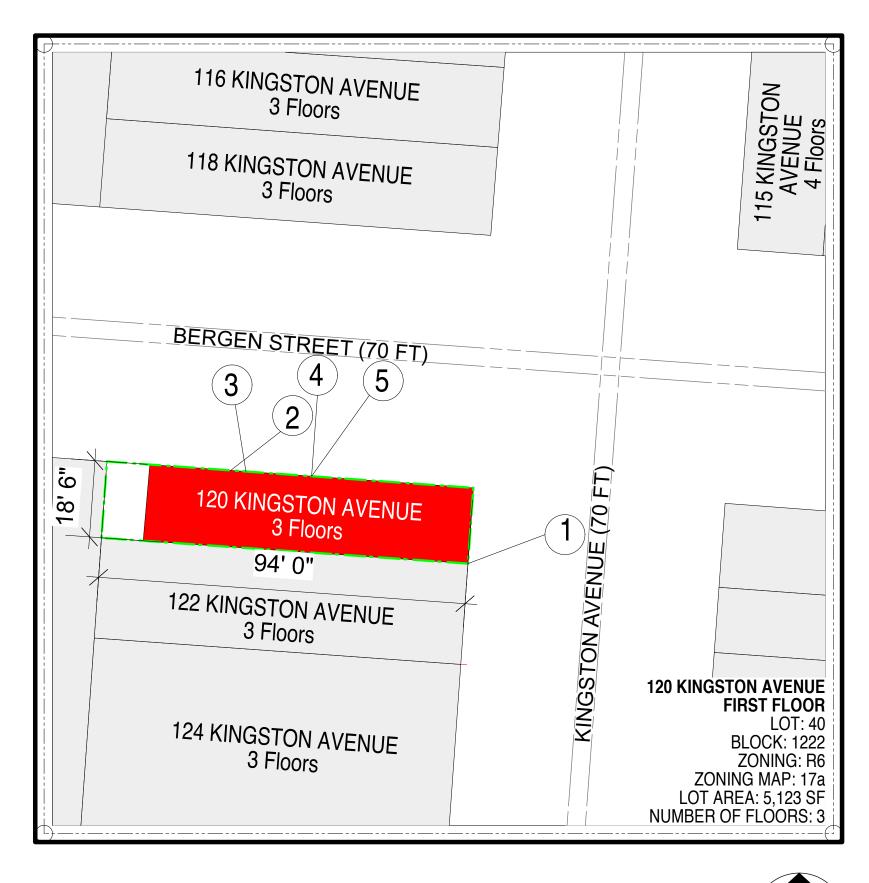

## 120 Kingston Avenue – Crown Heights North Historic District Borough of Brooklyn

**To Testify Please Join Zoom** 

Webinar ID: 858 3658 7352

**Passcode:** 972533

By Phone: 1 646-558-8656 US (New York)

877-853-5257 (Toll free) US

1222 17a Cellar, First, Second, Third and Roof 3 - NON-FIREPROOF RES - RESID. BLDG - OLD CODE 6068 SF N/A 308

N/A YES - Crown Heights North Historic District 3030774

#### **120 KINGSTON AVENUE**

120 KINGSTON AVENUE NEW YORK NY, 11213

SITE

JOB SCALE DATE OF I

1940s TAX Photo

2 1940s TAX Photo of 1298 Bergen Street