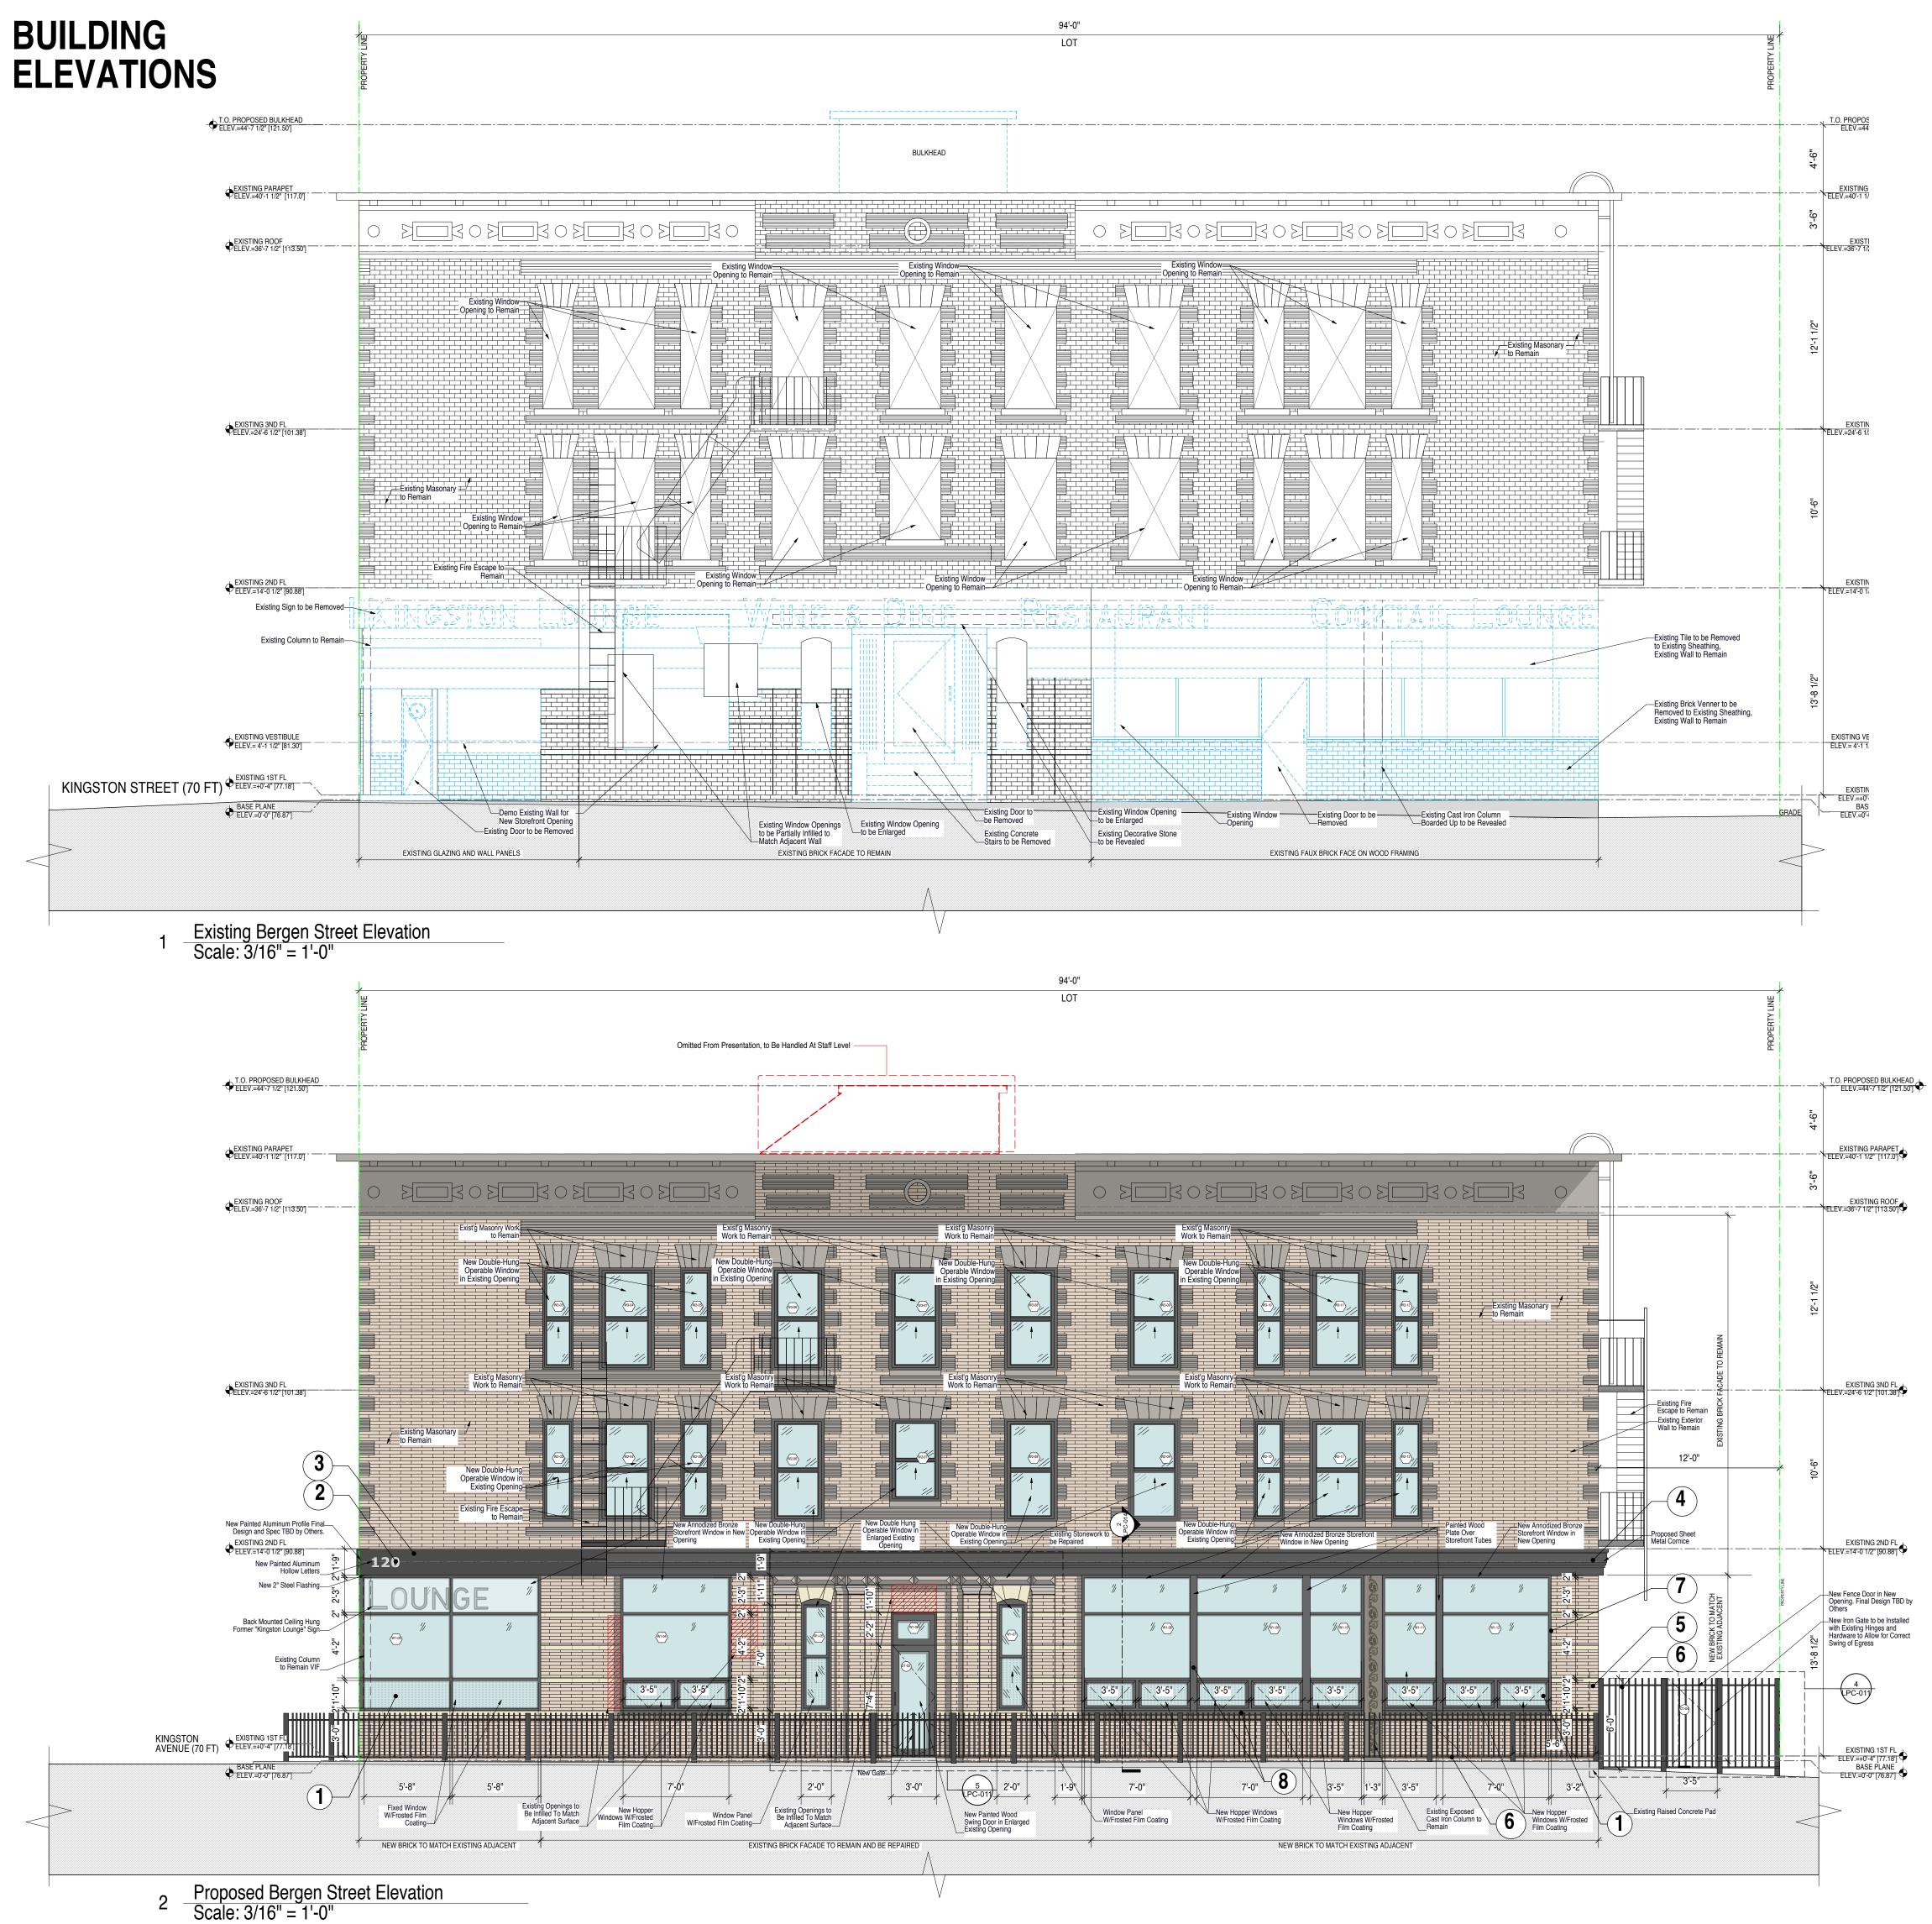

#### **SCOPE OF WORK**

FILED HEREIN TO CONVERT THE 1ST FL FROM UG6 COMMERCIAL TO UG2 RESIDENTIAL DWELLING UNIT INCLUDING THE EXTERIOR AND INTERIOR RENOVATION OF THE EXISTING BUILDING.

## Portion of Bergen Street Facade

3 1980s TAX Photo

SITE PHOTO 4: Bergen Street Facade Photo Taken on August 2018 4