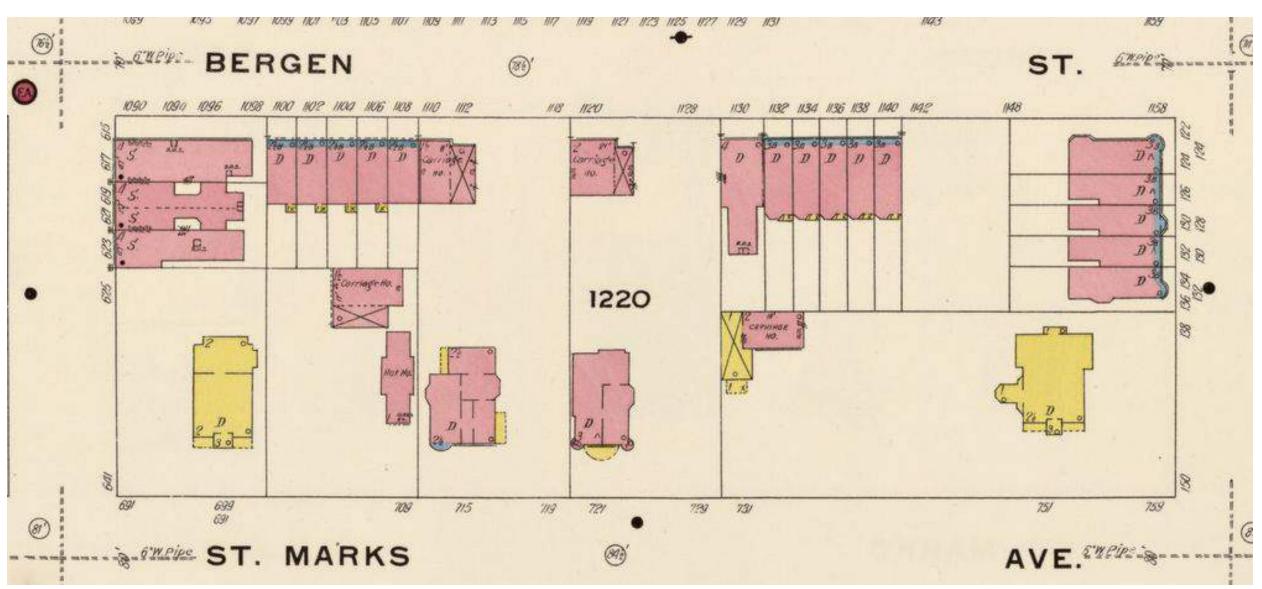

## SITE

PICTURE TAKEN ON 06/22/2022

CTURE TAKEN ON 08/201

**EXISTING PHOTOS** 

**AERIAL PHOTO** 

ZONING MAP 17A

SANBORN MAP

## Portion of Bergen Street Facade

3 1980s TAX Photo