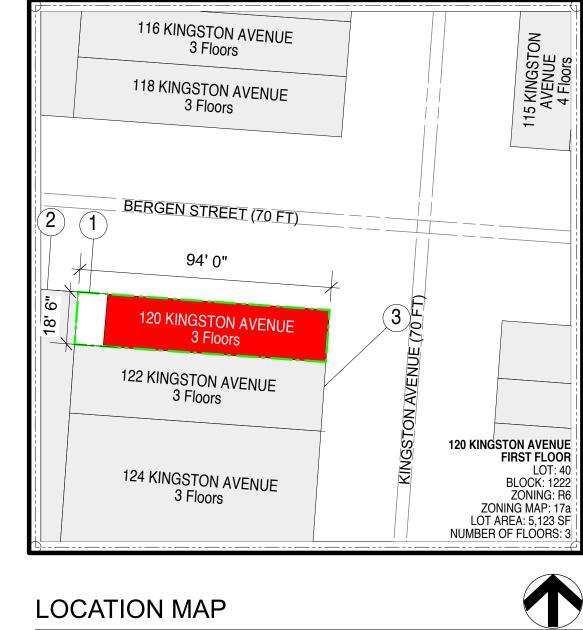

## 120 Kingston Avenue – Crown Heights North Historic District Borough of Brooklyn

**To Testify Please Join Zoom** 

Webinar ID: 858 3658 7352

**Passcode:** 972533

By Phone: 1 646-558-8656 US (New York)

877-853-5257 (Toll free) US

1222 17a Cellar, First, Second, Third and Roof 3 - NON-FIREPROOF RES - RESID. BLDG - OLD CODE 6068 SF N/A 308

N/A YES - Crown Heights North Historic District 3030774