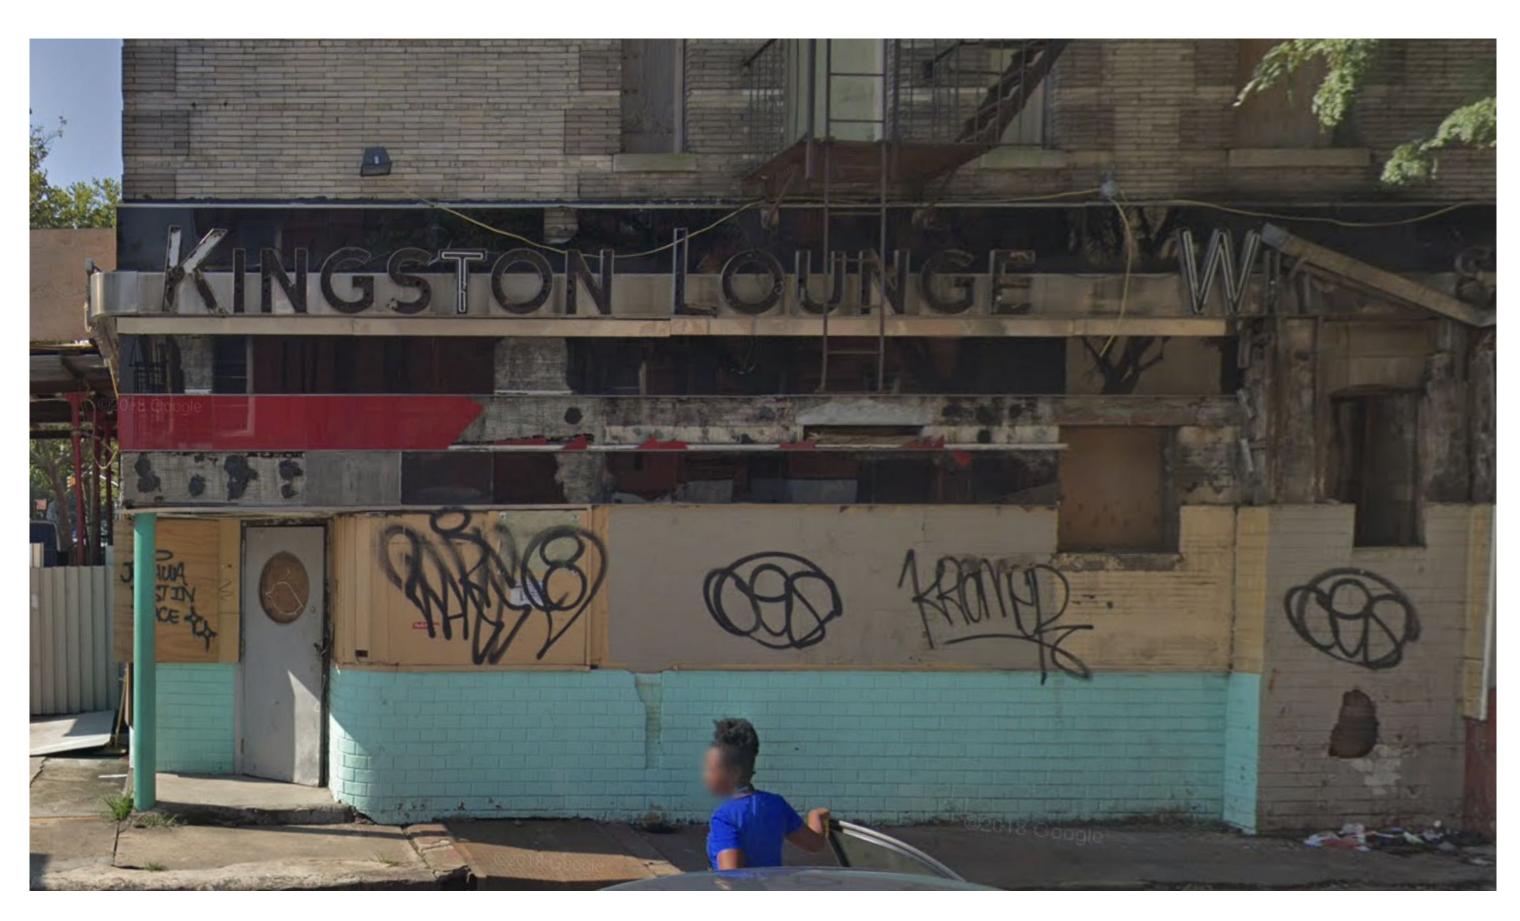

## **EXISTING BUILDING FACADE**

LOCATION MAP NTS

SITE PHOTO 1: Kingston Avenue Facade Photo Taken on August 2018

SITE PHOTO 2: Corner on the Kingston Avenue and Bergen Street Photo Taken on August 2018 2