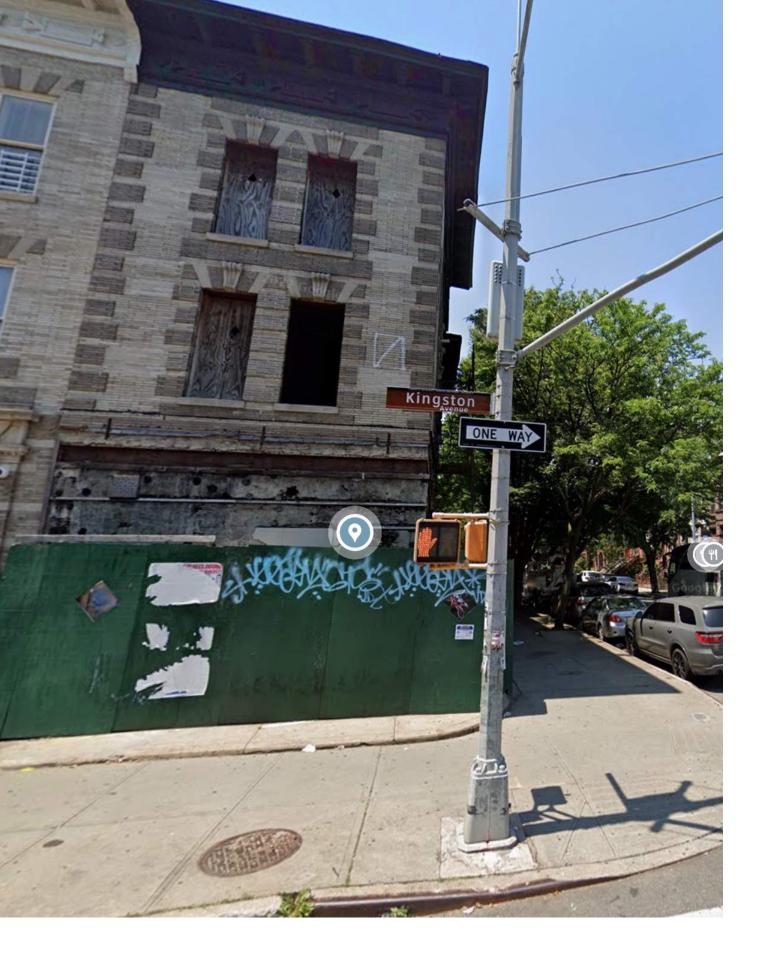

## **EXISTING BUILDING FACADE**

LOCATION MAP NTS

SITE PHOTO 1: Kingston Avenue Facade Photo Taken on August 2018

SITE PHOTO 2: Corner on the Kingston Avenue and Bergen Street Photo Taken on August 2018 2