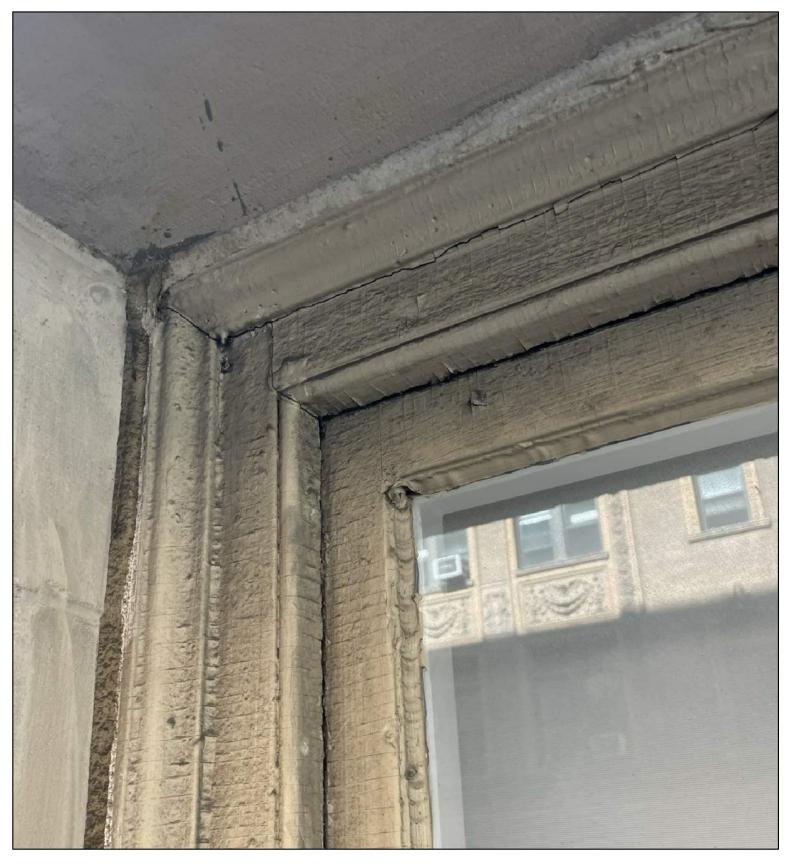

#### PHOTOS OF PRECEDENTS WITH MULTIPLE MATERIAL OPTIONS

Seal & Signature

10/27/21 21050 Project Number Drawing Number: A3

3

4 EXISTING LIVING ROOM WINDOW

2 EXISTING NORTH FACADE MASTER BEDROOM WINDOW

7 EXISTING WOOD MUNTIN