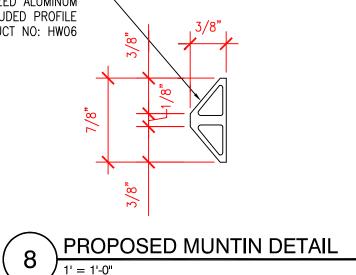

| Seal & Signature                                                           | Date: 10/27/21                    |
|                                        |                                                                            | Project Number: 21050             |
|                                        |                                                                            |                                   |
|                                        |                                                                            | Drawing Number:                   |

David Bucovy Architect, PLLC

#### TO BETTER MATCH THE COLOR OF TH WE HAD MARVIN DO A CUSTOM COL MOORE HC-98 AS REFERENCE.











NEW ALUMINUM CLAD SILL —



7 1' = 1'-0"



1' = 1'-0"

5 PROPOSED MEETING RAIL DETAIL

#### PROPOSED SASH DETAIL



MASTER PLAN 9 1' = 1'-0"



\_

| David | Bucovy | Architect, | PLLC |
|-------|--------|------------|------|
| David | Bucovy | Architect, | PLLC |

334 East 7th Street Brooklyn, NY 11218 t: 718 369 0212 f: 718 369 0305

| Gumley Haft<br>1501 Broadway Suite 1001                                   |                                                  |          |
|---------------------------------------------------------------------------|--------------------------------------------------|----------|
| New York, NY 10036                                                        |                                                  |          |
|                                                                           |