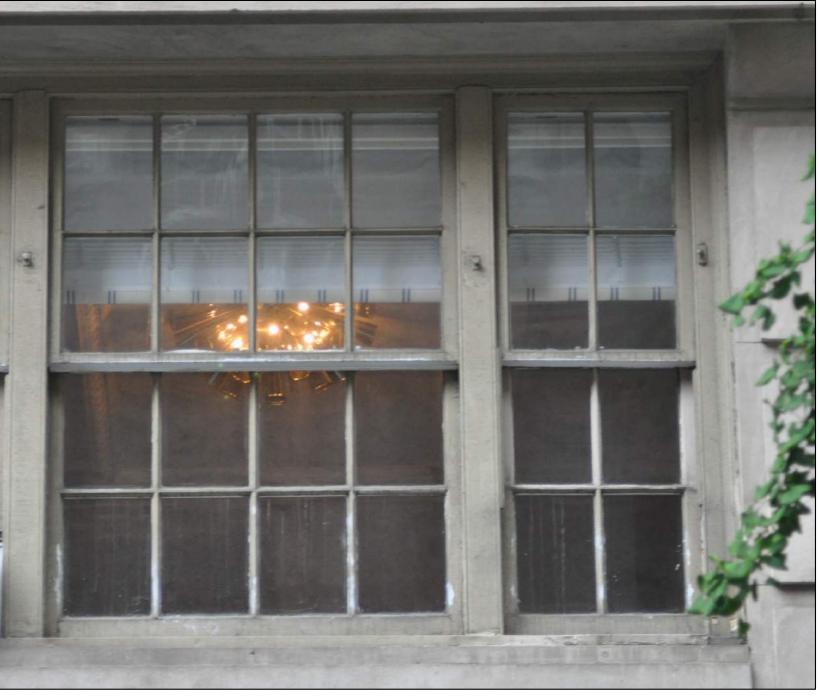

#### PHOTOS OF PRECEDENTS WITH MULTIPLE MATERIAL OPTIONS

Seal & Signature

10/27/21 21050 Project Number Drawing Number: A3

3

4 EXISTING LIVING ROOM WINDOW

2 EXISTING NORTH FACADE MASTER BEDROOM WINDOW

7 EXISTING WOOD MUNTIN