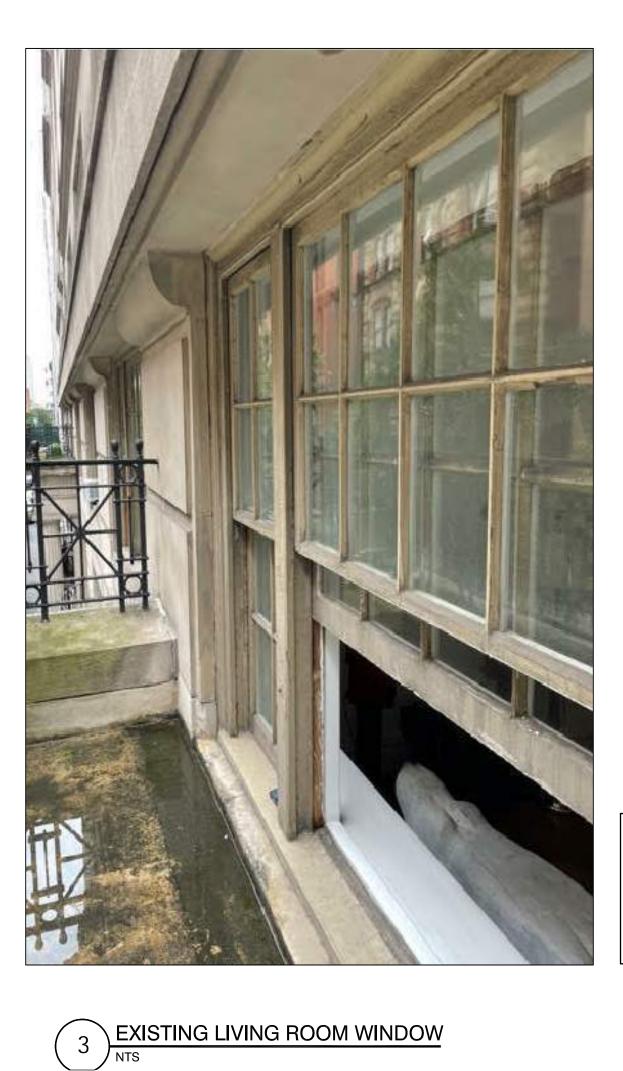

#### PHOTOS OF PRECEDENTS WITH MULTIPLE MATERIAL OPTIONS

Seal & Signature

10/27/21 21050 Project Number Drawing Number: A3

3

4 EXISTING LIVING ROOM WINDOW

2 EXISTING NORTH FACADE MASTER BEDROOM WINDOW

7 EXISTING WOOD MUNTIN