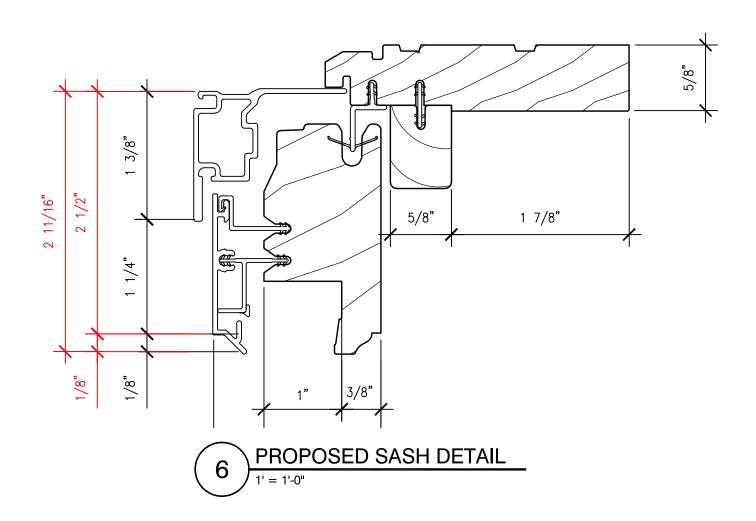

#### PROPOSED SASH DETAIL

MASTER PLAN 9 1' = 1'-0"

\_

| David | Bucovy | Architect, | PLLC |
|-------|--------|------------|------|
| David | Bucovy | Architect, | PLLC |

334 East 7th Street Brooklyn, NY 11218 t: 718 369 0212 f: 718 369 0305