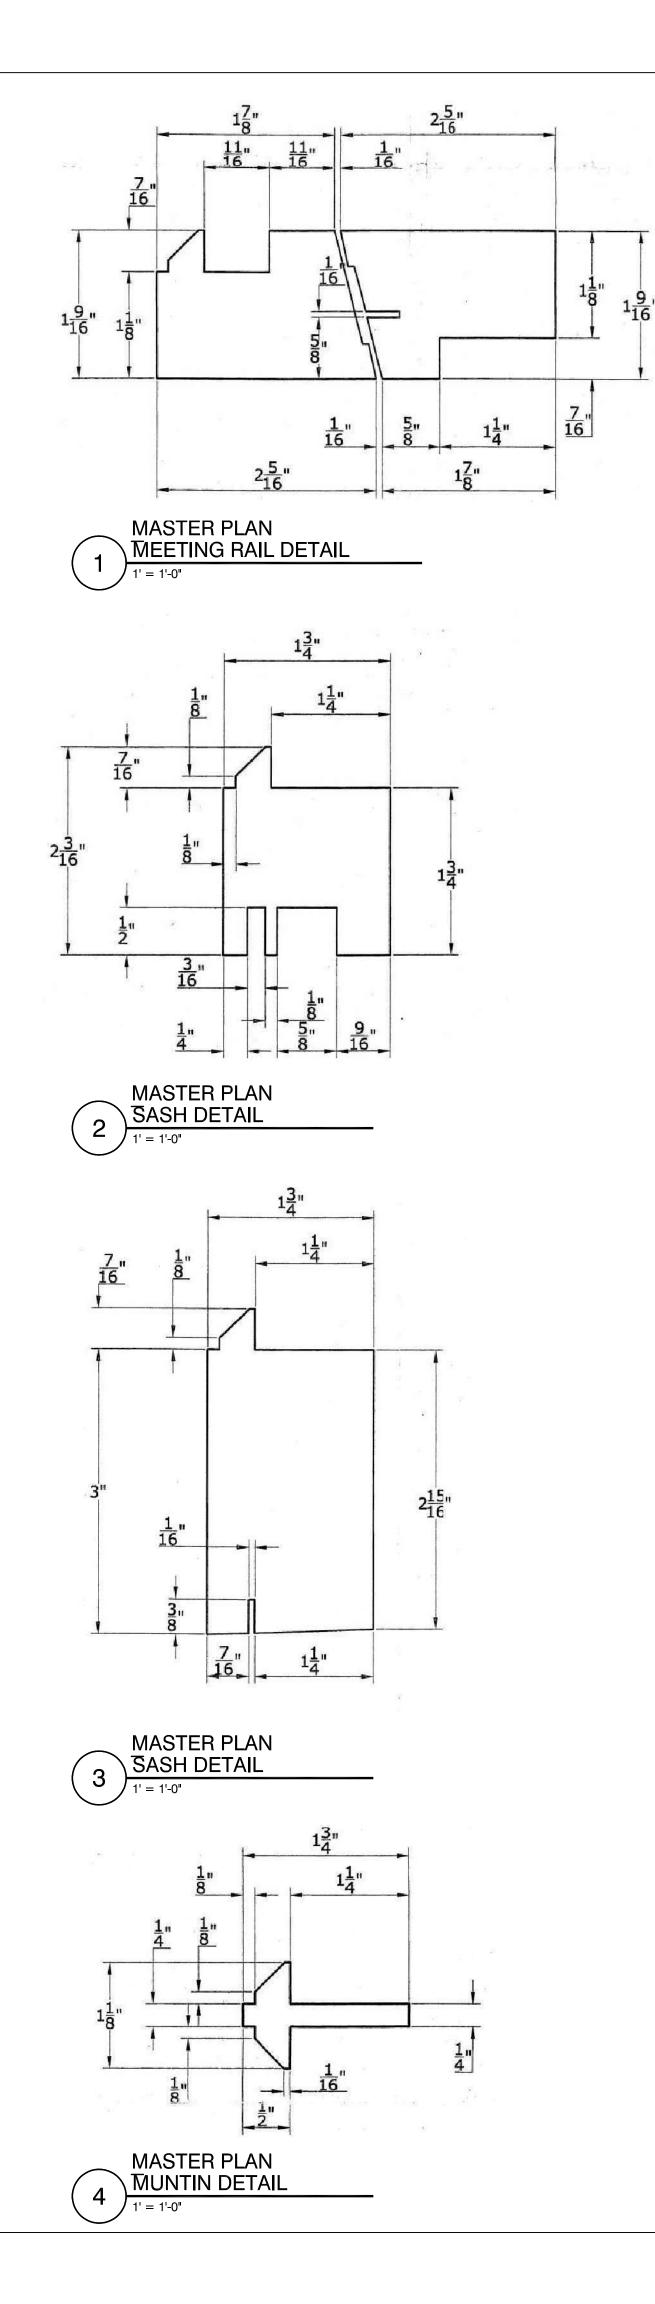

#### TO BETTER MATCH THE COLOR OF TH WE HAD MARVIN DO A CUSTOM COL MOORE HC-98 AS REFERENCE.

NEW ALUMINUM CLAD SILL —

7 1' = 1'-0"

1' = 1'-0"

5 PROPOSED MEETING RAIL DETAIL

#### PROPOSED SASH DETAIL

MASTER PLAN 9 1' = 1'-0"

\_

| David | Bucovy | Architect, | PLLC |
|-------|--------|------------|------|
| David | Bucovy | Architect, | PLLC |

334 East 7th Street Brooklyn, NY 11218 t: 718 369 0212 f: 718 369 0305