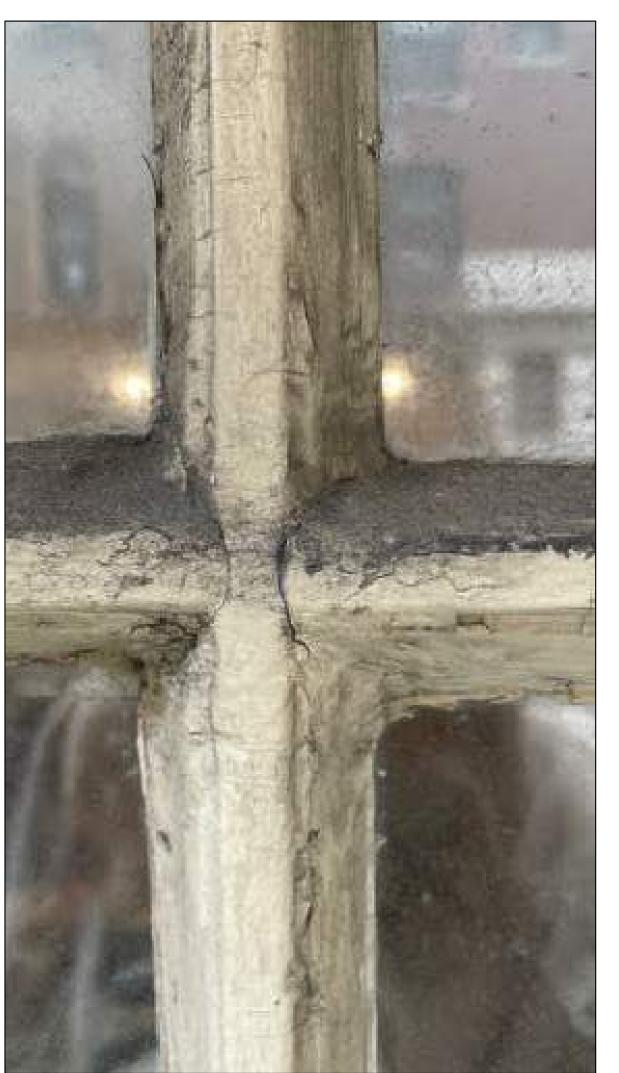

EXISTING WINDOW COLOR & MARVIN CUSTOM COLOR BASED ON BENJAMIN MOORE HC98 1

5 EXISTING NORTH FACADE MASTER BEDROOM WINDOW

|                                        | 334 East 7th Stre<br>Brooklyn, NY 112<br>t: 718 369 0212<br>www.davidbucov | 218<br>f: 718 369 0305            |
|----------------------------------------|----------------------------------------------------------------------------|-----------------------------------|
|                                        | Owner:<br>Toulaine Owners Corp.                                            |                                   |
|                                        | Gumley Haft<br>1501 Broadway Suite 10<br>New York, NY 10036                | 001                               |
|                                        |                                                                            |                                   |
|                                        |                                                                            |                                   |
|                                        |                                                                            |                                   |
|                                        |                                                                            |                                   |
| EXISTIING WINDOWS<br>OR USING BENJAMIN |                                                                            |                                   |
|                                        | 1. LPC                                                                     | 04/19/23                          |
|                                        | NO. ISSUANCE<br>Key Plan:                                                  | DATE                              |
|                                        | Project:                                                                   |                                   |
|                                        | 130 Ea                                                                     | ast 67th Street<br>′ork, NY 10065 |
|                                        | Drawing Title:                                                             |                                   |
|                                        | F                                                                          | PHOTOS                            |
|                                        | Seal & Signature                                                           | Date: 10/27/21                    |
|                                        |                                                                            | Project Number: 21050             |
|                                        |                                                                            |                                   |
|                                        |                                                                            | Drawing Number:                   |

#### TO BETTER MATCH THE COLOR OF TH WE HAD MARVIN DO A CUSTOM COL MOORE HC-98 AS REFERENCE.

NEW ALUMINUM CLAD SILL —

7 1' = 1'-0"

1' = 1'-0"

5 PROPOSED MEETING RAIL DETAIL