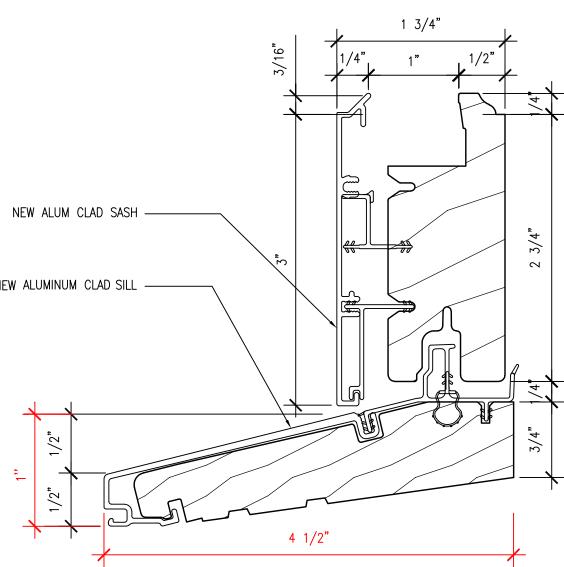

#### TO BETTER MATCH THE COLOR OF TH WE HAD MARVIN DO A CUSTOM COL MOORE HC-98 AS REFERENCE.

NEW ALUMINUM CLAD SILL —

7 1' = 1'-0"

1' = 1'-0"

5 PROPOSED MEETING RAIL DETAIL