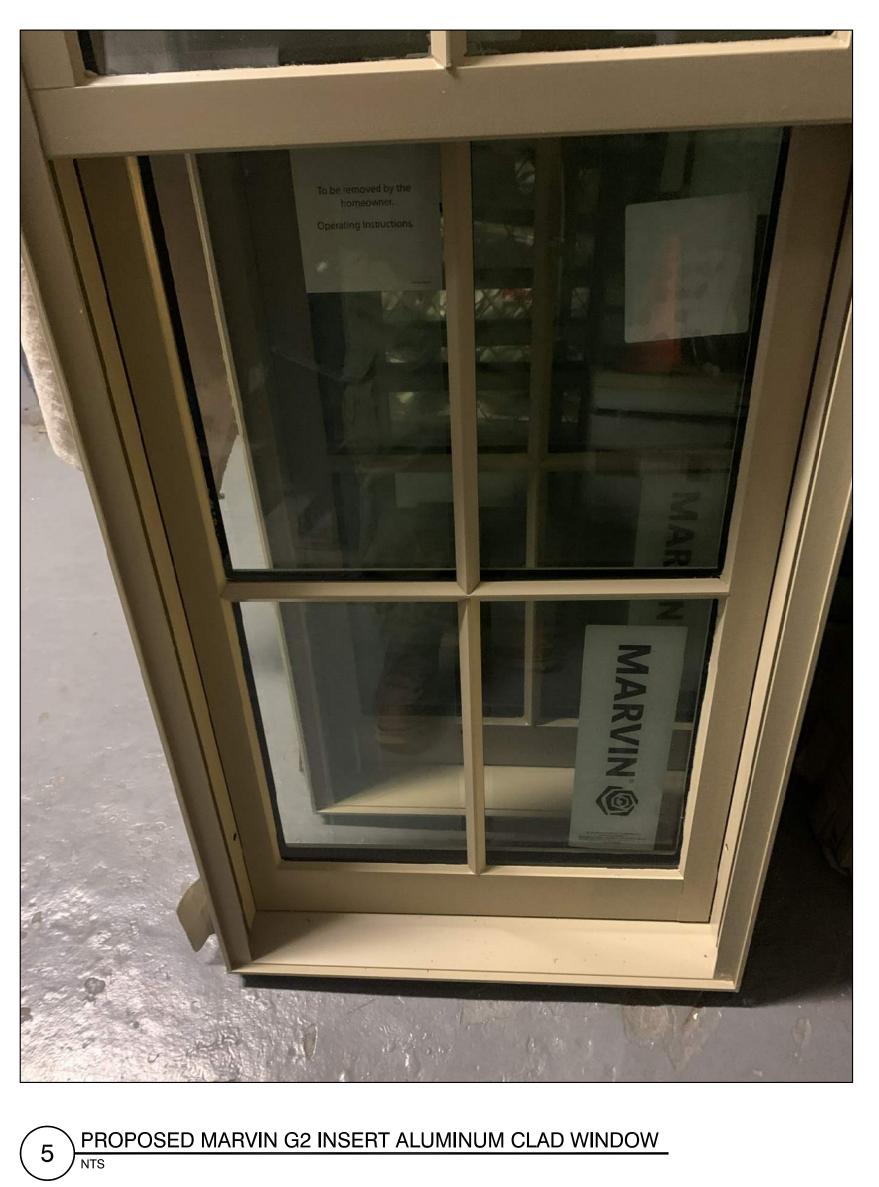

#### TO BETTER MATCH THE COLOR OF TH WE HAD MARVIN DO A CUSTOM COL MOORE HC-98 AS REFERENCE.

NEW ALUMINUM CLAD SILL —

7 1' = 1'-0"

1' = 1'-0"

5 PROPOSED MEETING RAIL DETAIL