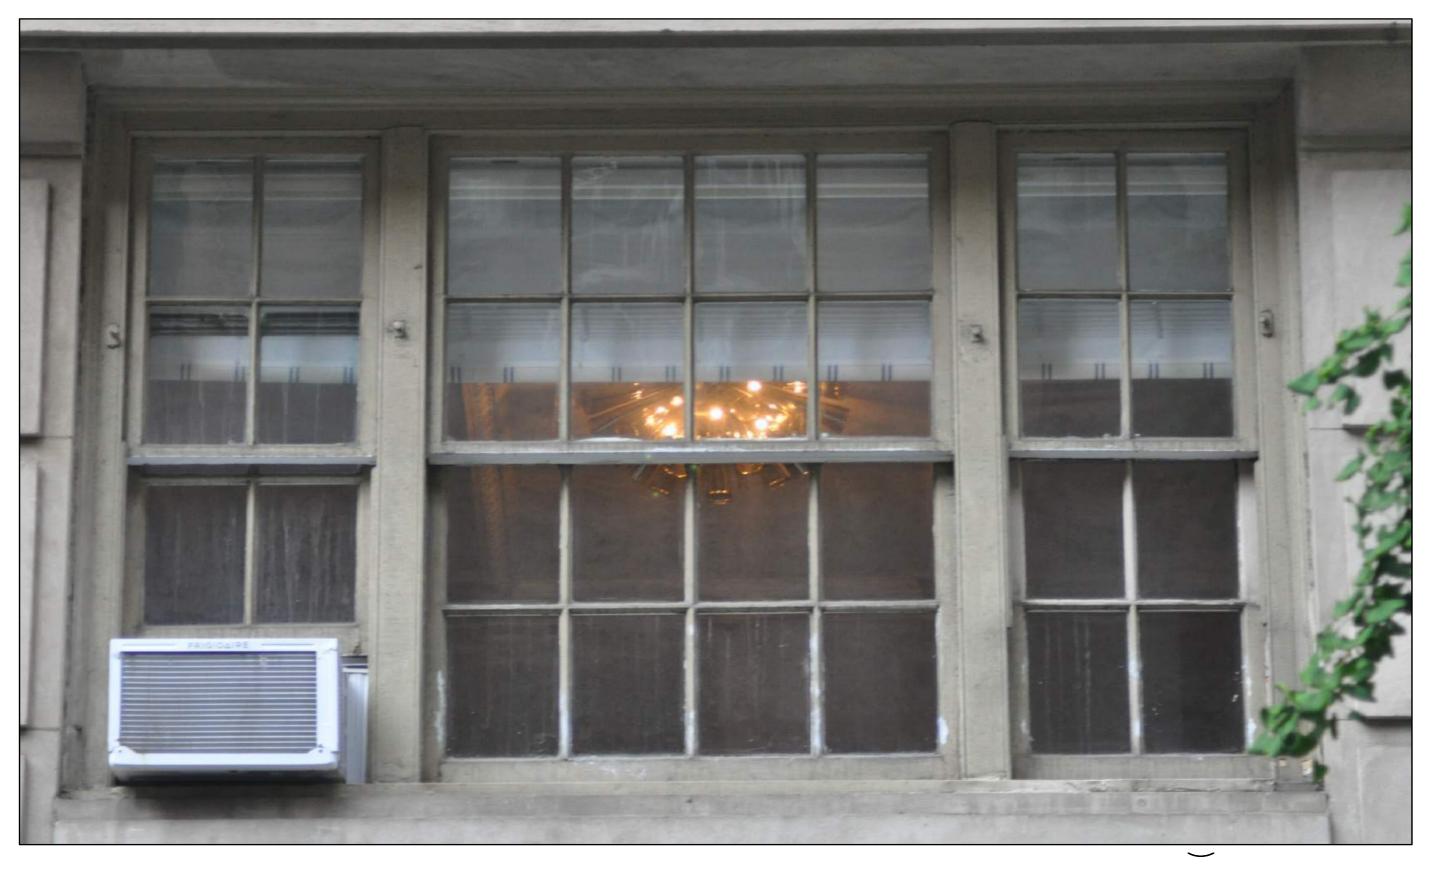

#### PHOTOS OF PRECEDENTS WITH MULTIPLE MATERIAL OPTIONS

Seal & Signature

10/27/21 21050 Project Number Drawing Number: A3

3

4 EXISTING LIVING ROOM WINDOW

2 EXISTING NORTH FACADE MASTER BEDROOM WINDOW

7 EXISTING WOOD MUNTIN