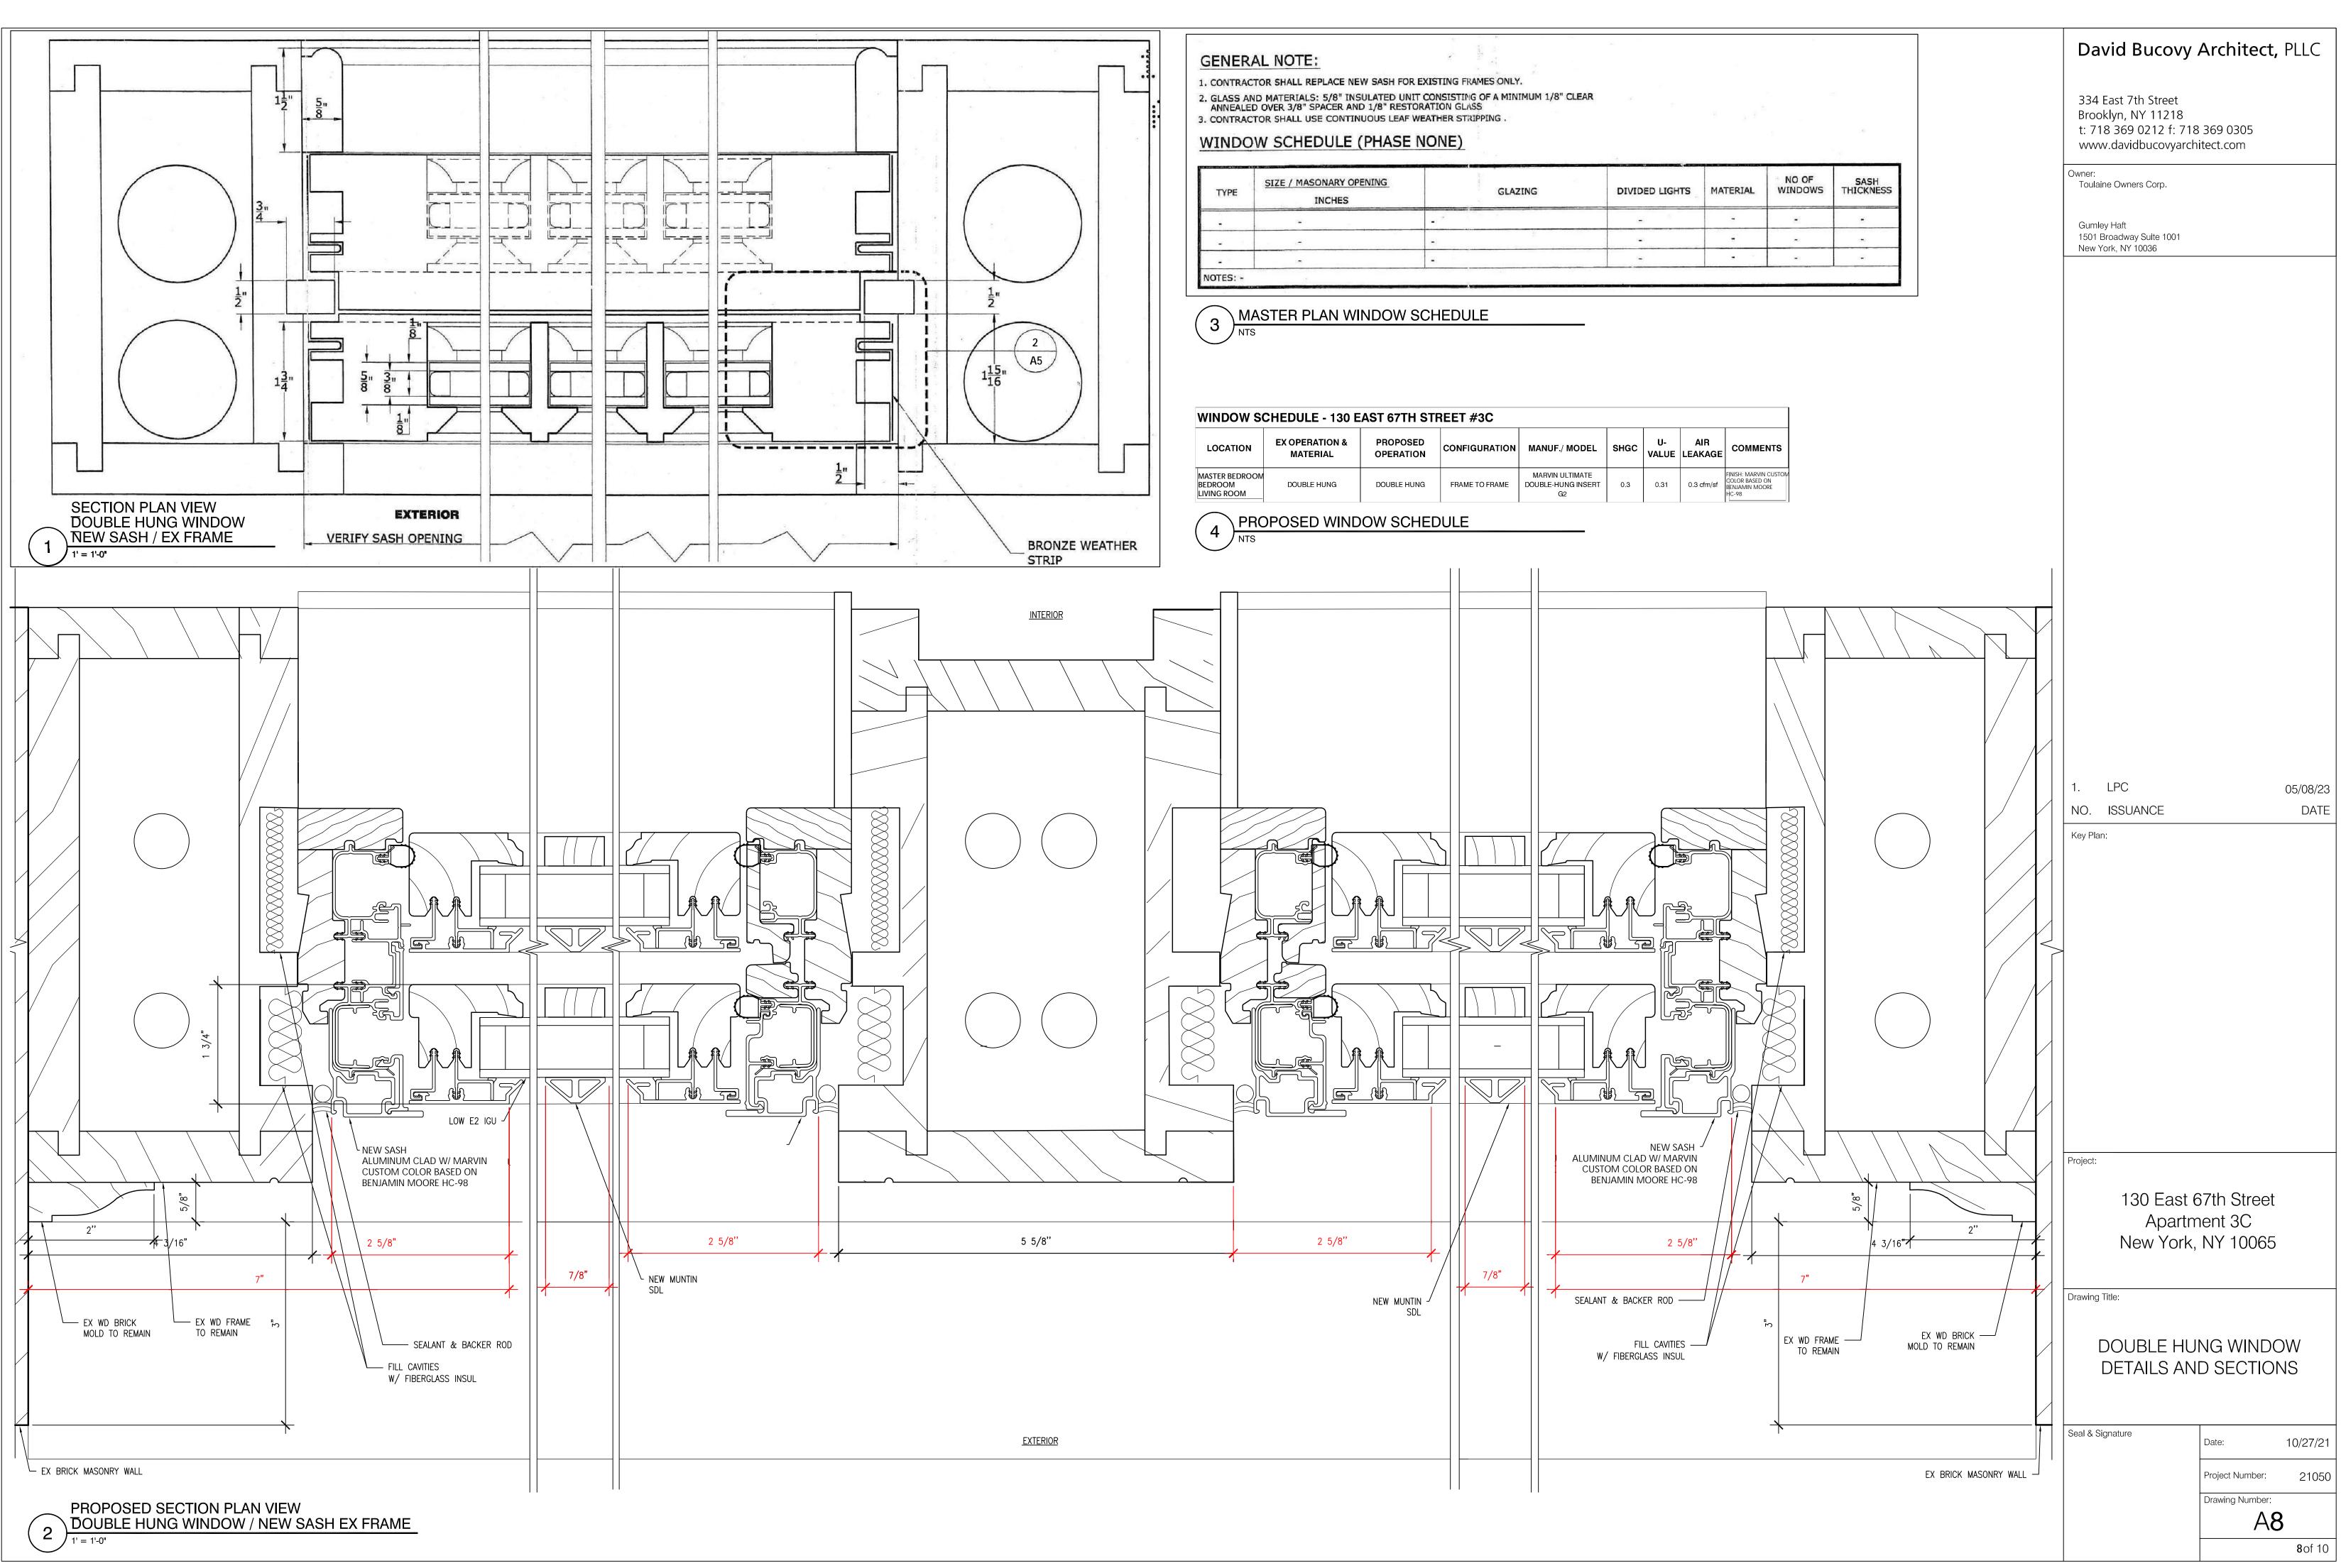

#### TO BETTER MATCH THE COLOR OF TH WE HAD MARVIN DO A CUSTOM COL MOORE HC-98 AS REFERENCE.

NEW ALUMINUM CLAD SILL —

7 1' = 1'-0"

1' = 1'-0"

5 PROPOSED MEETING RAIL DETAIL

#### PROPOSED SASH DETAIL

MASTER PLAN 9 1' = 1'-0"

\_

| David | Bucovy | Architect, | PLLC |
|-------|--------|------------|------|
| David | Bucovy | Architect, | PLLC |

334 East 7th Street Brooklyn, NY 11218 t: 718 369 0212 f: 718 369 0305

| Gumley Haft<br>1501 Broadway Suite 1001                                   |                                                  |          |
|---------------------------------------------------------------------------|--------------------------------------------------|----------|
| New York, NY 10036                                                        |                                                  |          |
|                                                                           |                                                  |          |
|                                                                           |                                                  |          |
|                                                                           |                                                  |          |
|                                                                           |                                                  |          |
|                                                                           |                                                  |          |
|                                                                           |                                                  |          |
|                                                                           |                                                  |          |
|                                                                           |                                                  |          |
|                                                                           |                                                  |          |
|                                                                           |                                                  |          |
|                                                                           |                                                  |          |
|                                                                           |                                                  |          |
|                                                                           |                                                  |          |
|                                                                           |                                                  |          |
|                                                                           |                                                  |          |
|                                                                           |                                                  |          |
| 1. LPC                                                                    |                                                  | 05/08/23 |
| NO. ISSUANCE<br>Key Plan:                                                 |                                                  | DATE     |
|                                                                           |                                                  |          |
|                                                                           |                                                  |          |
|                                                                           |                                                  |          |
|                                                                           |                                                  |          |
|                                                                           |                                                  |          |
|                                                                           |                                                  |          |
|                                                                           |                                                  |          |
|                                                                           |                                                  |          |
|                                                                           |                                                  |          |
|                                                                           |                                                  |          |
|                                                                           |                                                  |          |
| Project:                                                                  |                                                  |          |
| 130 East                                                                  | t 67th Street                                    |          |
| 130 East<br>Apart                                                         | ment 3C                                          |          |
| 130 East<br>Apart                                                         |                                                  |          |
| 130 East<br>Apart                                                         | ment 3C                                          |          |
| 130 East<br>Apart<br>New Yorl                                             | ment 3C<br>k, NY 10065                           |          |
| 130 East<br>Apart<br>New Yorl<br><sup>Drawing Title:</sup>                | ment 3C<br>k, NY 10065<br>UNG WINDO              | ЭW       |
| 130 East<br>Apart<br>New Yorl<br><sup>Drawing Title:</sup>                | ment 3C<br>k, NY 10065                           | ЭW       |
| 130 East<br>Apart<br>New Yorl<br>Drawing Title:<br>DOUBLE HI<br>DETAILS & | ment 3C<br>k, NY 10065<br>UNG WINDO              | DW<br>NS |
| 130 East<br>Apart<br>New Yorl<br><sup>Drawing Title:</sup>                | ment 3C<br>k, NY 10065<br>UNG WINDO              | ЭW       |
| 130 East<br>Apart<br>New Yorl                                             | ment 3C<br>k, NY 10065<br>UNG WIND(<br>ELEVATION | DW<br>NS |