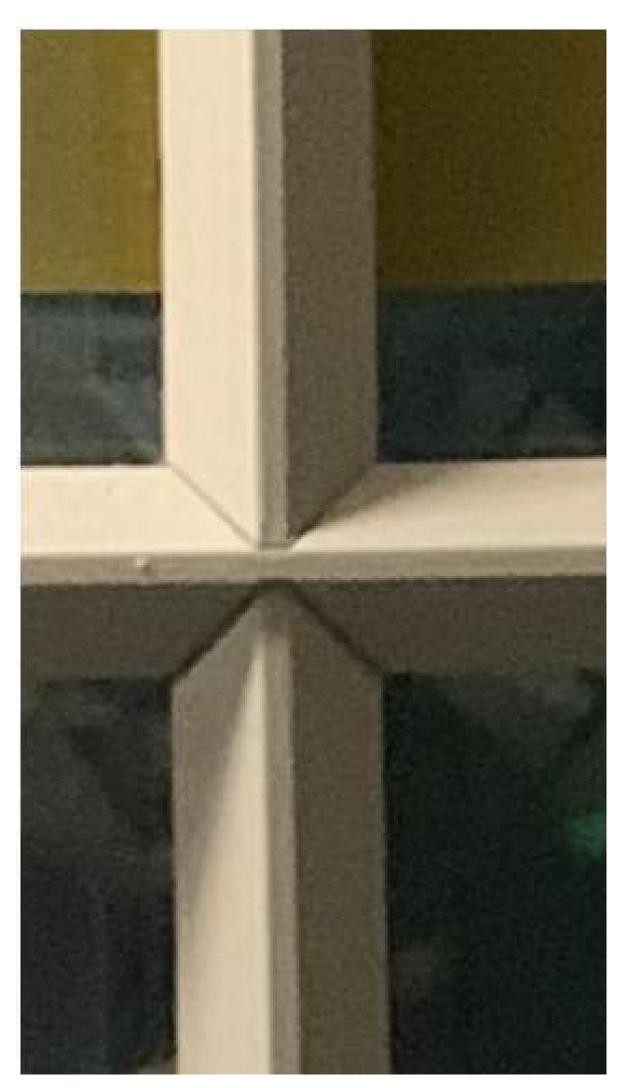

#### PHOTOS OF PRECEDENTS WITH MULTIPLE MATERIAL OPTIONS

Seal & Signature

10/27/21 21050 Project Number Drawing Number: A3

3

4 EXISTING LIVING ROOM WINDOW

2 EXISTING NORTH FACADE MASTER BEDROOM WINDOW

7 EXISTING WOOD MUNTIN

#### TO BETTER MATCH THE COLOR OF TH WE HAD MARVIN DO A CUSTOM COL MOORE HC-98 AS REFERENCE.

NEW ALUMINUM CLAD SILL —

7 1' = 1'-0"

1' = 1'-0"

5 PROPOSED MEETING RAIL DETAIL