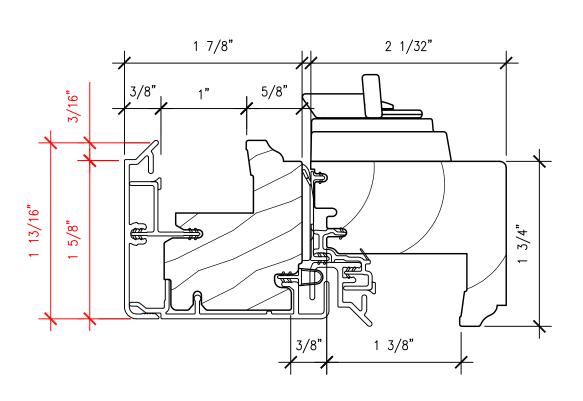

#### PROPOSED SASH DETAIL

MASTER PLAN 9 1' = 1'-0"

\_

| David | Bucovy | Architect, | PLLC |
|-------|--------|------------|------|
| David | Bucovy | Architect, | PLLC |

334 East 7th Street Brooklyn, NY 11218 t: 718 369 0212 f: 718 369 0305