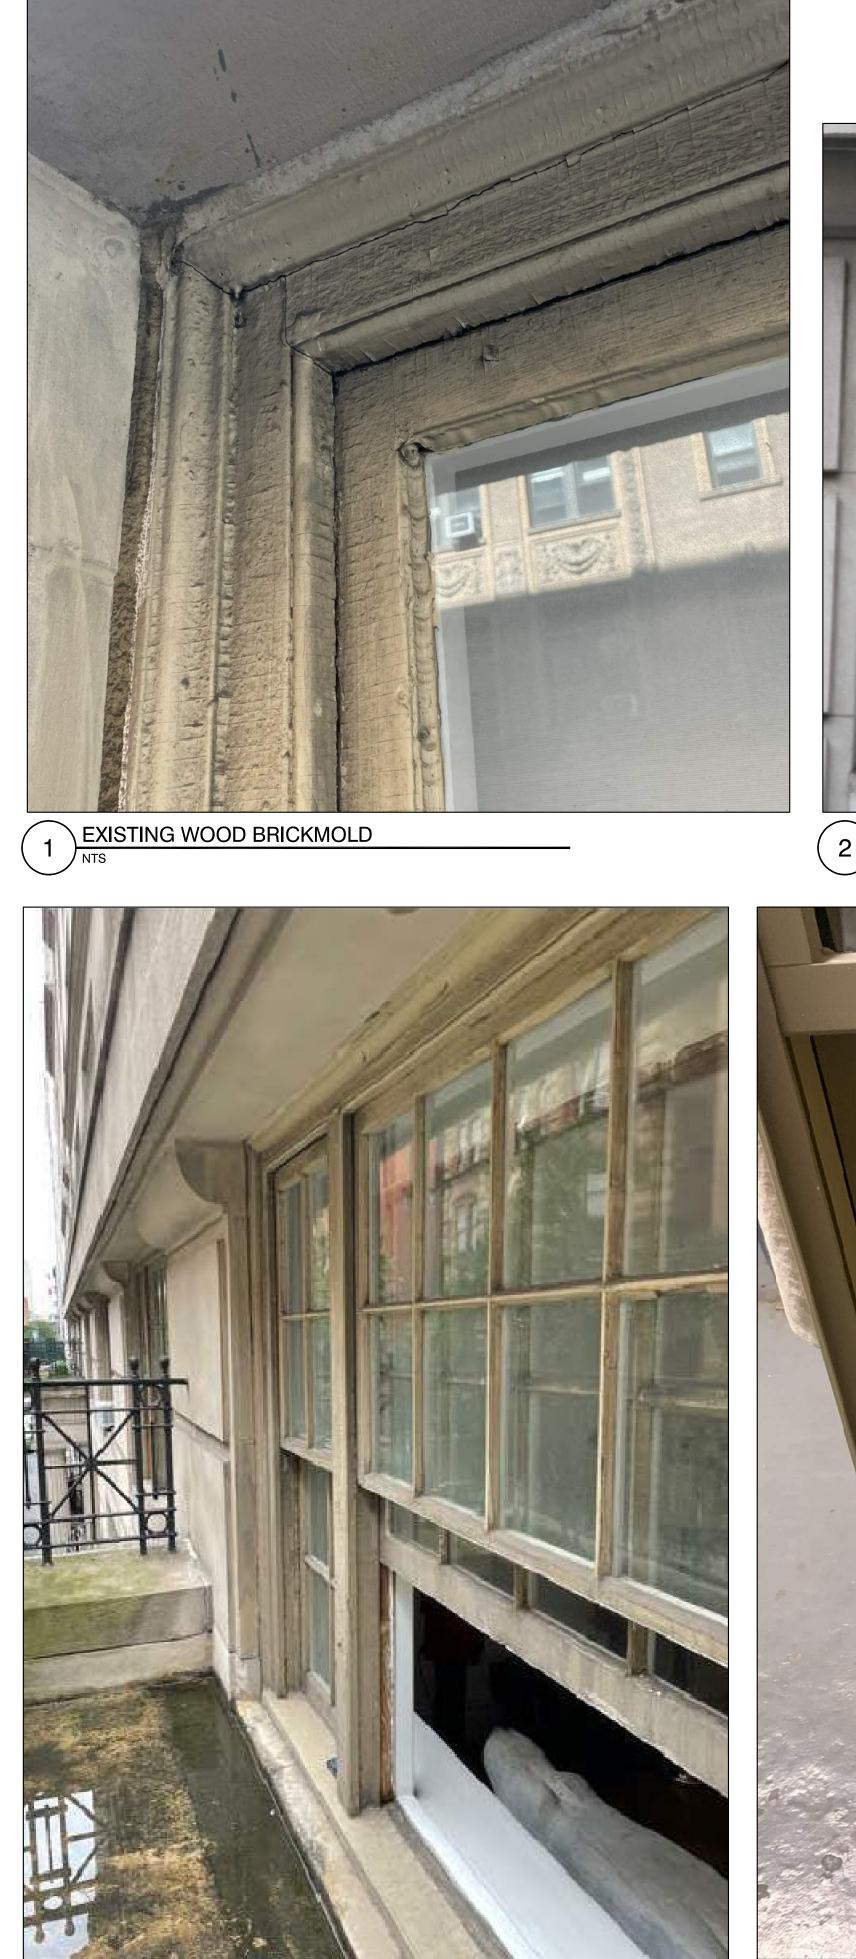

#### PHOTOS OF PRECEDENTS WITH MULTIPLE MATERIAL OPTIONS

Seal & Signature

10/27/21 21050 Project Number Drawing Number: A3

3

4 EXISTING LIVING ROOM WINDOW

2 EXISTING NORTH FACADE MASTER BEDROOM WINDOW

7 EXISTING WOOD MUNTIN