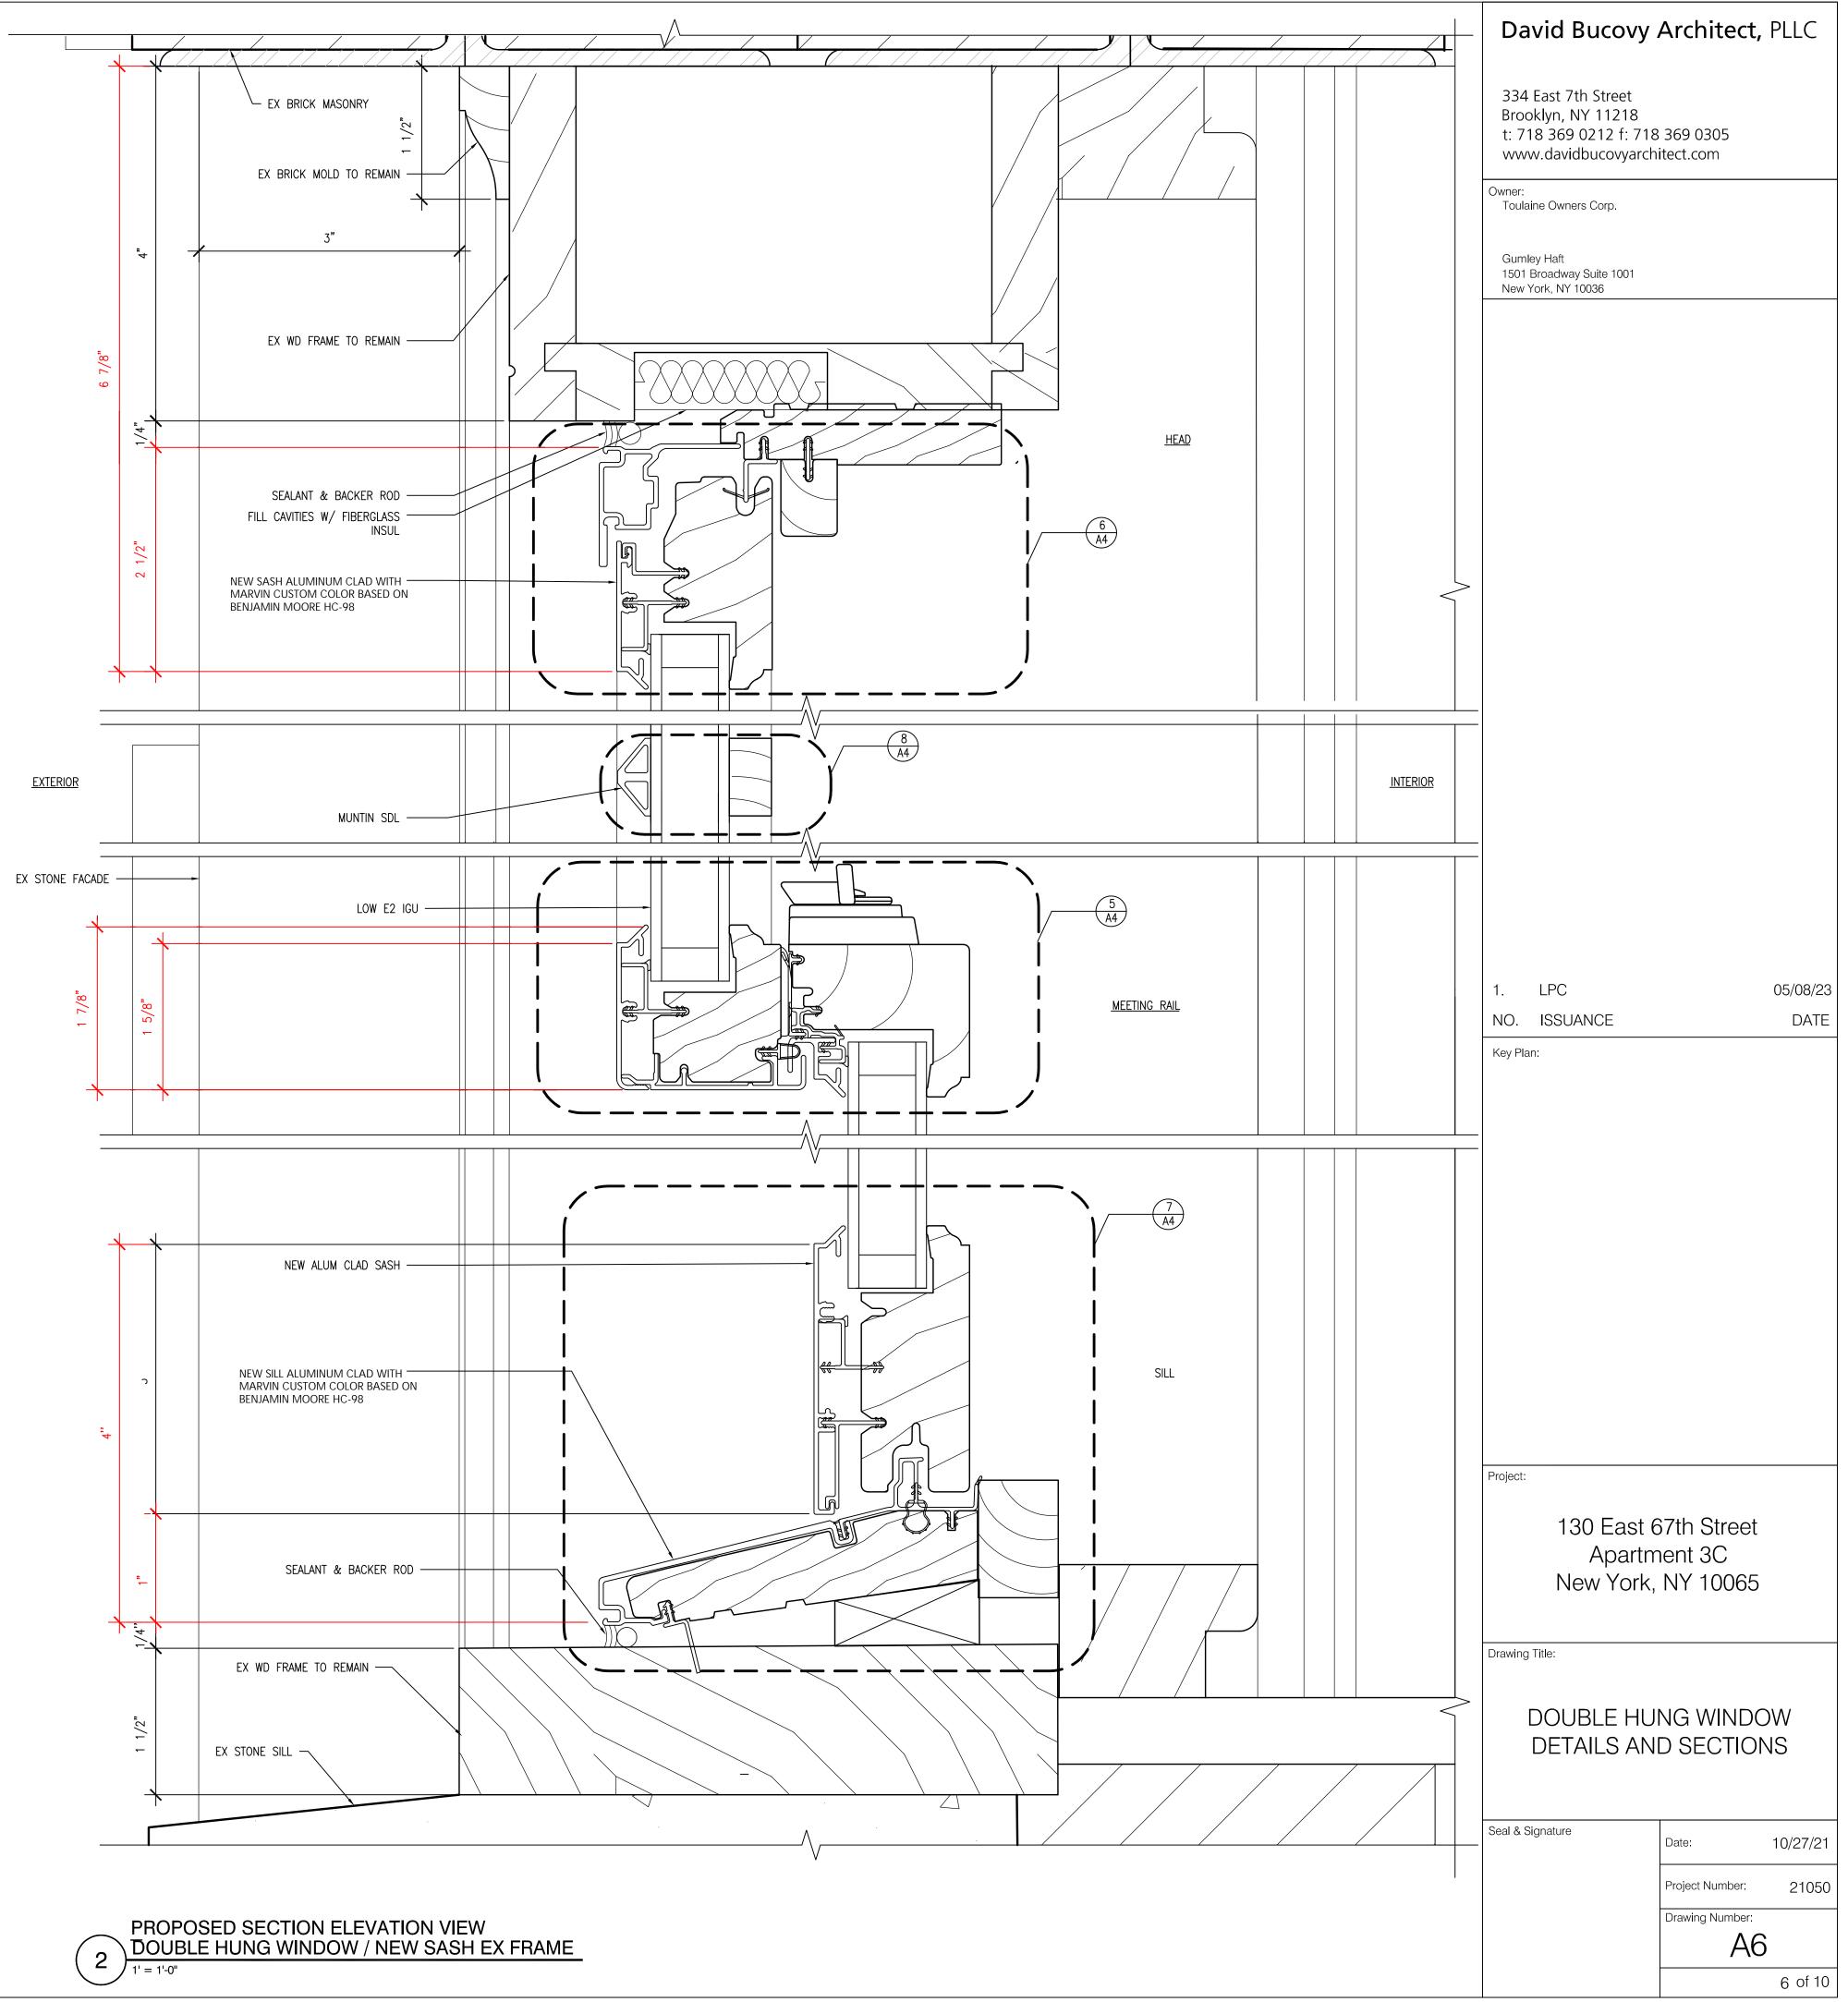

## David Bucovy Architect, PLLC

334 East 7th Street Brooklyn, NY 11218 t: 718 369 0212 f: 718 369 0305 www.davidbucovyarchitect.com

Owner: Toulaine Owners Corp.

Gumley Haft 1501 Broadway Suite 1001 New York, NY 10036

1. LPC NO. ISSUANCE

Key Plan:

05/08/23 DATE

Project:

130 East 67th Street New York, NY 10065

Drawing Title:

#### TO BETTER MATCH THE COLOR OF TH WE HAD MARVIN DO A CUSTOM COL MOORE HC-98 AS REFERENCE.

NEW ALUMINUM CLAD SILL —

7 1' = 1'-0"

1' = 1'-0"

5 PROPOSED MEETING RAIL DETAIL

#### PROPOSED SASH DETAIL

MASTER PLAN 9 1' = 1'-0"

\_

| David | Bucovy | Architect, | PLLC |
|-------|--------|------------|------|
| David | Bucovy | Architect, | PLLC |

334 East 7th Street Brooklyn, NY 11218 t: 718 369 0212 f: 718 369 0305

| Gumley Haft<br>1501 Broadway Suite 1001                                   |                                                  |          |
|---------------------------------------------------------------------------|--------------------------------------------------|----------|
| New York, NY 10036                                                        |                                                  |          |
|                                                                           |                                                  |          |
|                                                                           |                                                  |          |
|                                                                           |                                                  |          |
|                                                                           |                                                  |          |
|                                                                           |                                                  |          |
|                                                                           |                                                  |          |
|                                                                           |                                                  |          |
|                                                                           |                                                  |          |
|                                                                           |                                                  |          |
|                                                                           |                                                  |          |
|                                                                           |                                                  |          |
|                                                                           |                                                  |          |
|                                                                           |                                                  |          |
|                                                                           |                                                  |          |
|                                                                           |                                                  |          |
|                                                                           |                                                  |          |
| 1. LPC                                                                    |                                                  | 05/08/23 |
| NO. ISSUANCE<br>Key Plan:                                                 |                                                  | DATE     |
|                                                                           |                                                  |          |
|                                                                           |                                                  |          |
|                                                                           |                                                  |          |
|                                                                           |                                                  |          |
|                                                                           |                                                  |          |
|                                                                           |                                                  |          |
|                                                                           |                                                  |          |
|                                                                           |                                                  |          |
|                                                                           |                                                  |          |
|                                                                           |                                                  |          |
|                                                                           |                                                  |          |
| Project:                                                                  |                                                  |          |
| 130 East                                                                  | t 67th Street                                    |          |
| 130 East<br>Apart                                                         | ment 3C                                          |          |
| 130 East<br>Apart                                                         |                                                  |          |
| 130 East<br>Apart                                                         | ment 3C                                          |          |
| 130 East<br>Apart<br>New Yorl                                             | ment 3C<br>k, NY 10065                           |          |
| 130 East<br>Apart<br>New Yorl<br><sup>Drawing Title:</sup>                | ment 3C<br>k, NY 10065<br>UNG WINDO              | ЭW       |
| 130 East<br>Apart<br>New Yorl<br><sup>Drawing Title:</sup>                | ment 3C<br>k, NY 10065                           | ЭW       |
| 130 East<br>Apart<br>New Yorl<br>Drawing Title:<br>DOUBLE HI<br>DETAILS & | ment 3C<br>k, NY 10065<br>UNG WINDO              | DW<br>NS |
| 130 East<br>Apart<br>New Yorl<br><sup>Drawing Title:</sup>                | ment 3C<br>k, NY 10065<br>UNG WINDO              | ЭW       |
| 130 East<br>Apart<br>New Yorl                                             | ment 3C<br>k, NY 10065<br>UNG WIND(<br>ELEVATION | DW<br>NS |