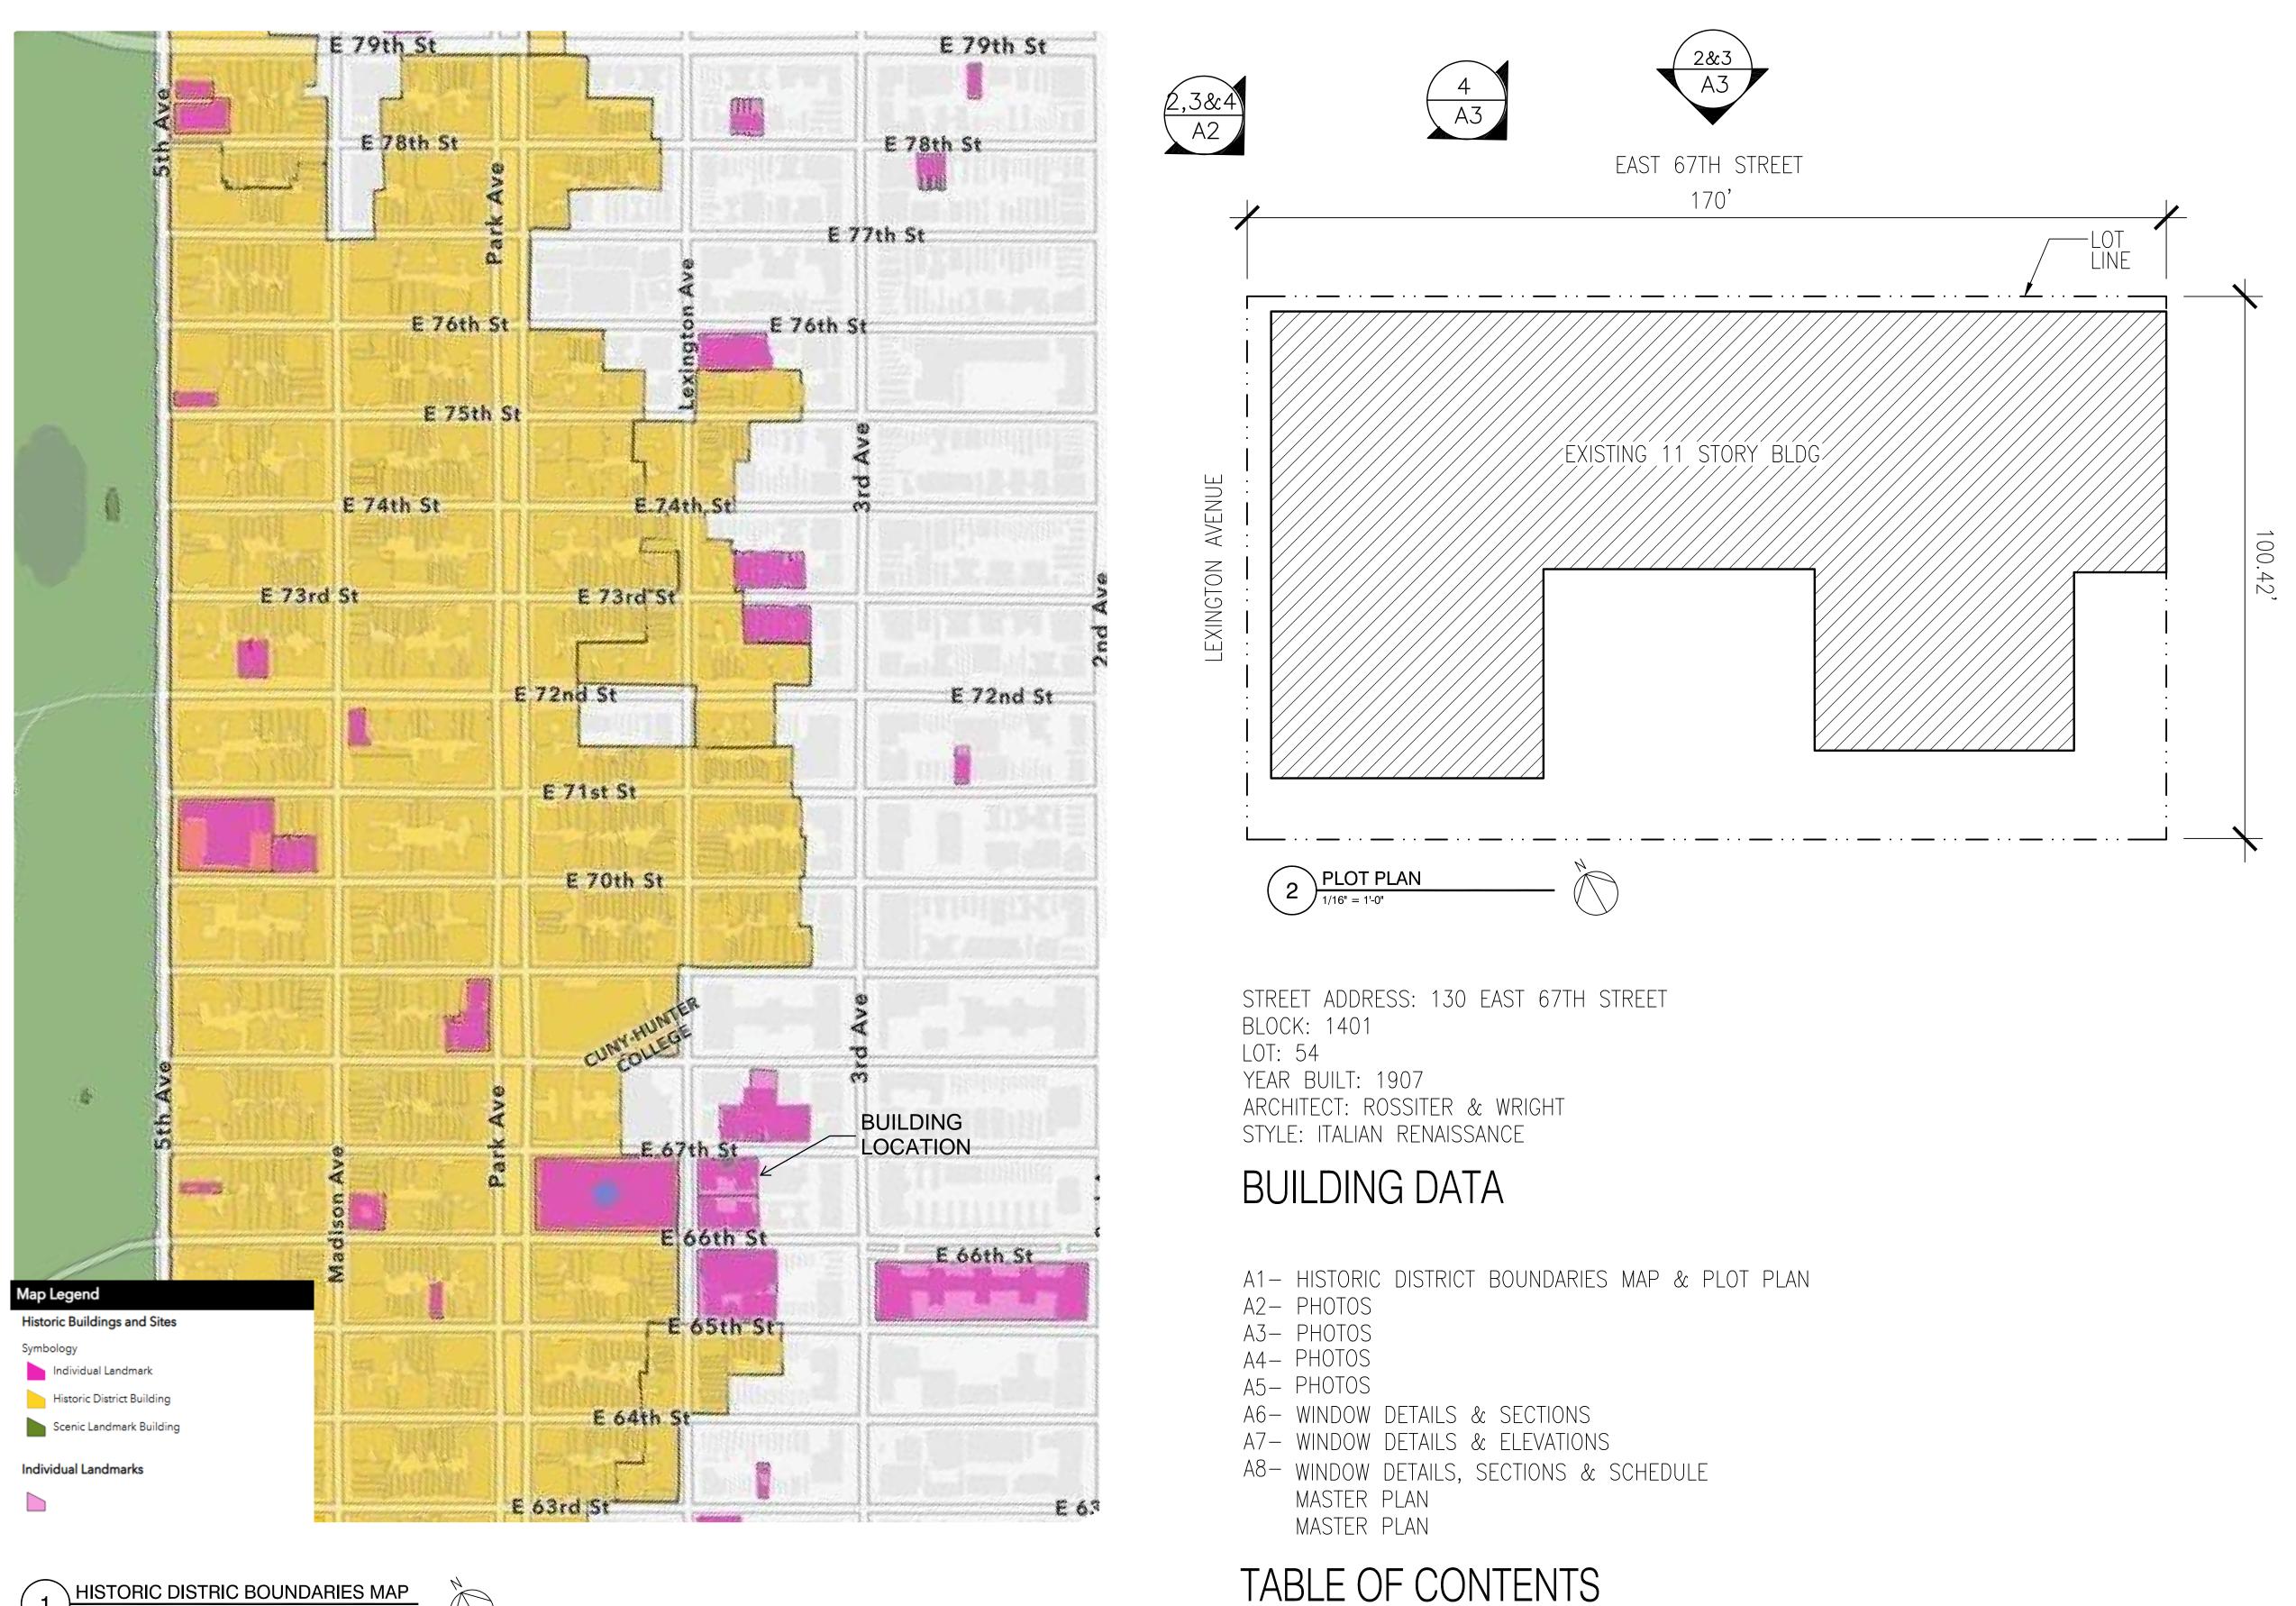

1 HISTORIC DISTRIC BOUNDARIES MAP

### David Bucovy Architect, PLLC

334 East 7th Street

3 EXISTING NORTH FACADE

| www.da                                    | /idbucovyarc                                     | Initect.com                                   |          |
|-------------------------------------------|--------------------------------------------------|-----------------------------------------------|----------|
| Owner:<br>Toulaine Ow                     |                                                  |                                               |          |
|                                           |                                                  |                                               |          |
| Gumley Haft<br>1501 Broadv<br>New York, N | vay Suite 1001                                   |                                               |          |
| ,                                         |                                                  |                                               |          |
|                                           |                                                  |                                               |          |
|                                           |                                                  |                                               |          |
|                                           |                                                  |                                               |          |
|                                           |                                                  |                                               |          |
|                                           |                                                  |                                               |          |
|                                           |                                                  |                                               |          |
|                                           |                                                  |                                               |          |
|                                           |                                                  |                                               |          |
|                                           |                                                  |                                               |          |
|                                           |                                                  |                                               |          |
|                                           |                                                  |                                               |          |
|                                           |                                                  |                                               |          |
|                                           |                                                  |                                               |          |
|                                           |                                                  |                                               |          |
|                                           |                                                  |                                               |          |
|                                           |                                                  |                                               |          |
| 1. LPC                                    | <b>x</b>                                         |                                               | 05/08/23 |
| NO. ISS                                   |                                                  |                                               | DATE     |
| Key Plan:                                 |                                                  |                                               |          |
|                                           |                                                  |                                               |          |
|                                           |                                                  |                                               |          |
|                                           |                                                  |                                               |          |
|                                           |                                                  |                                               |          |
|                                           |                                                  |                                               |          |
|                                           |                                                  |                                               |          |
|                                           |                                                  |                                               |          |
|                                           |                                                  |                                               |          |
|                                           |                                                  |                                               |          |
|                                           |                                                  |                                               |          |
| Project:                                  |                                                  |                                               |          |
|                                           | _                                                |                                               |          |
|                                           |                                                  |                                               |          |
| 1                                         |                                                  | 67th Street                                   | -        |
|                                           | Apartr                                           | 67th Street<br>ment 3C<br><, NY 10065         |          |
|                                           | Apartr                                           | ment 3C                                       |          |
| Ν                                         | Apartr                                           | ment 3C                                       |          |
|                                           | Apartr                                           | ment 3C                                       |          |
| N<br>Drawing Title:                       | Apartr<br>Jew York<br>PLO <sup>-</sup>           | ment 3C<br>k, NY 10065<br>T PLAN              | 5        |
| N<br>Drawing Title:                       | Apartr<br>Jew York<br>PLO <sup>-</sup>           | ment 3C<br>k, NY 10065                        | 5        |
| N<br>Drawing Title:                       | Apartr<br>Iew York<br>PLO <sup>-</sup><br>HISTOF | ment 3C<br>k, NY 10065<br>T PLAN              | 5        |
| N<br>Drawing Title:                       | Apartr<br>Iew York<br>PLO <sup>-</sup><br>HISTOF | ment 3C<br>k, NY 10065<br>T PLAN              | 5<br>)S  |
| N<br>Drawing Title:                       | Apartr<br>Iew York<br>PLO <sup>-</sup><br>HISTOF | ment 3C<br>k, NY 10065<br>T PLAN<br>RIC PHOTC | 5        |

## David Bucovy Architect, PLLC

334 East 7th Street Brooklyn, NY 11218 t: 718 369 0212 f: 718 369 0305 www.davidbucovyarchitect.com

Owner: Toulaine Owners Corp.

Gumley Haft 1501 Broadway Suite 1001 New York, NY 10036

1. LPC NO. ISSUANCE

Key Plan:

05/08/23 DATE

Project:

130 East 67th Street New York, NY 10065

Drawing Title: