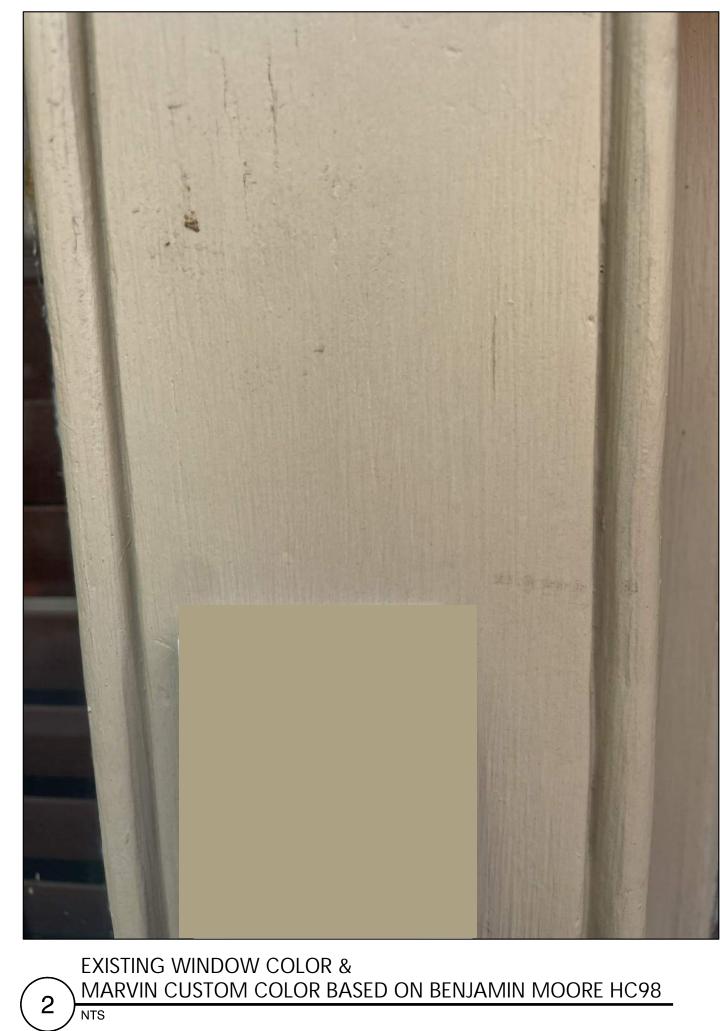

EXISTING WINDOW COLOR & MARVIN CUSTOM COLOR BASED ON BENJAMIN MOORE HC98 1

5 EXISTING NORTH FACADE MASTER BEDROOM WINDOW

|                                        | 334 East 7th Stre<br>Brooklyn, NY 112<br>t: 718 369 0212<br>www.davidbucov | 218<br>f: 718 369 0305            |
|----------------------------------------|----------------------------------------------------------------------------|-----------------------------------|
|                                        | Owner:<br>Toulaine Owners Corp.                                            |                                   |
|                                        | Gumley Haft<br>1501 Broadway Suite 10<br>New York, NY 10036                | 001                               |
|                                        |                                                                            |                                   |
|                                        |                                                                            |                                   |
|                                        |                                                                            |                                   |
|                                        |                                                                            |                                   |
| EXISTIING WINDOWS<br>OR USING BENJAMIN |                                                                            |                                   |
|                                        | 1. LPC                                                                     | 04/19/23                          |
|                                        | NO. ISSUANCE<br>Key Plan:                                                  | DATE                              |
|                                        | Project:                                                                   |                                   |
|                                        | 130 Ea                                                                     | ast 67th Street<br>′ork, NY 10065 |
|                                        | Drawing Title:                                                             |                                   |
|                                        | F                                                                          | PHOTOS                            |
|                                        | Seal & Signature                                                           | Date: 10/27/21                    |
|                                        |                                                                            | Project Number: 21050             |
|                                        |                                                                            |                                   |
|                                        |                                                                            | Drawing Number:                   |

#### TO BETTER MATCH THE COLOR OF TH WE HAD MARVIN DO A CUSTOM COL MOORE HC-98 AS REFERENCE.

NEW ALUMINUM CLAD SILL —

7 1' = 1'-0"

1' = 1'-0"

5 PROPOSED MEETING RAIL DETAIL