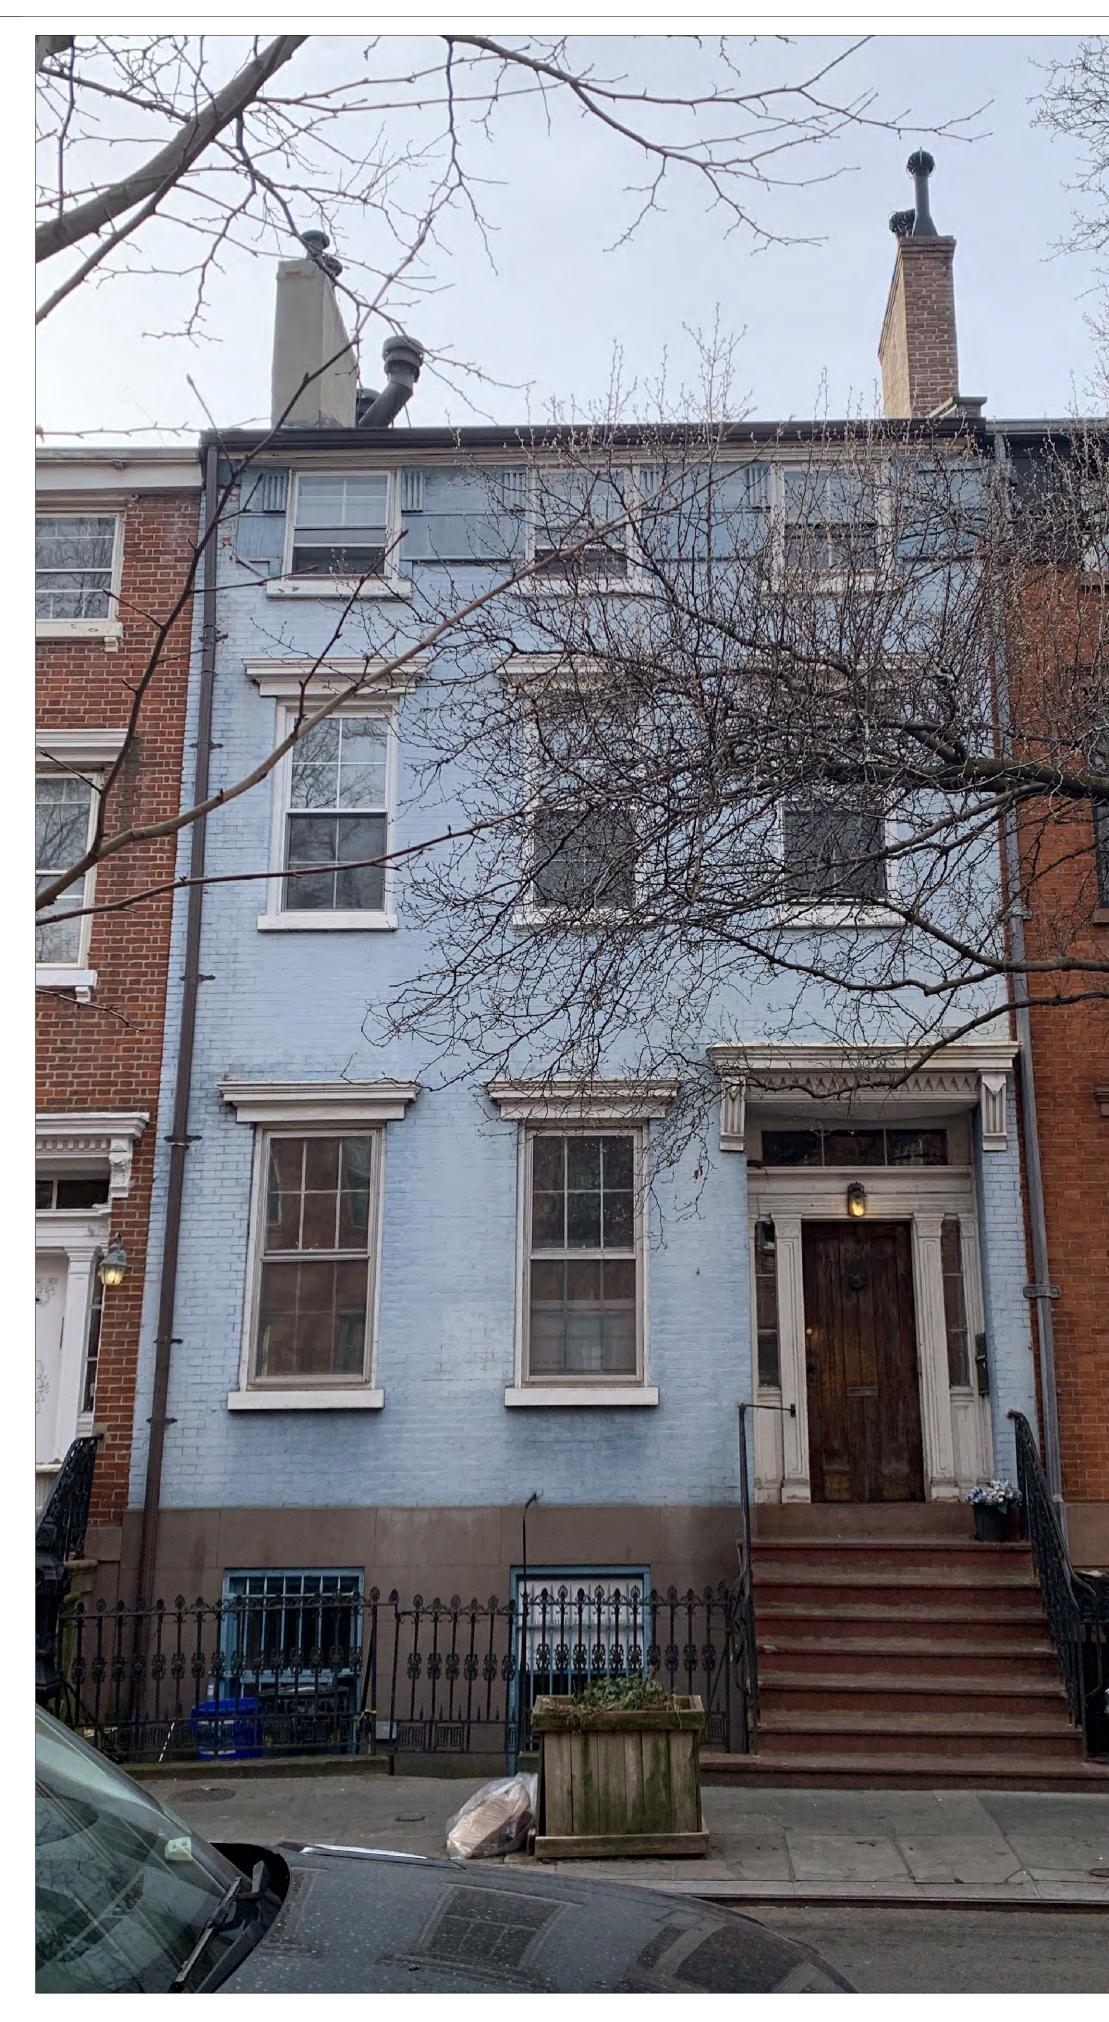

### TITLE FRONT FACADE: EXISTING PHOTOGRAPHS

SEAL AND SIGNATURE DATE: 09.12.2022

PROJECT #: 2204\_27 BETHUNE

DRAWING BY: AS

NOTE: IT IS A VIOLATION OF THE LAW FOR ANY PERSON, UNLESS ACTING UNDER THE DIRECTION OF A LICENSED ARCHITECT, TO ALTER ANY ITEM ON THIS DRAWING IN ANY WAY. IF ANY ITEM ON THIS DRAWING IS ALTERED, THE ALTERING ARCHITECT SHALL AFFIX TO HIS/HER ITEM THE SEAL AND THE NOTATION "ALTERED BY" FOLLOWED BY HIS/HER SIGNATURE AND THE DATE OF SUCH ALTERATION, AND A SPECIFIC DESCRIPTION OF THE ALTERATION.

CHECK BY: JL

DRAWING NO:

19 BETHUNE ST.

21 BETHUNE ST.

23 BETHUNE ST.

25 BETHUNE ST.

27 BETHUNE ST.

29 BETHUNE ST.

### 27 BETHUNE STREET

PROJECT