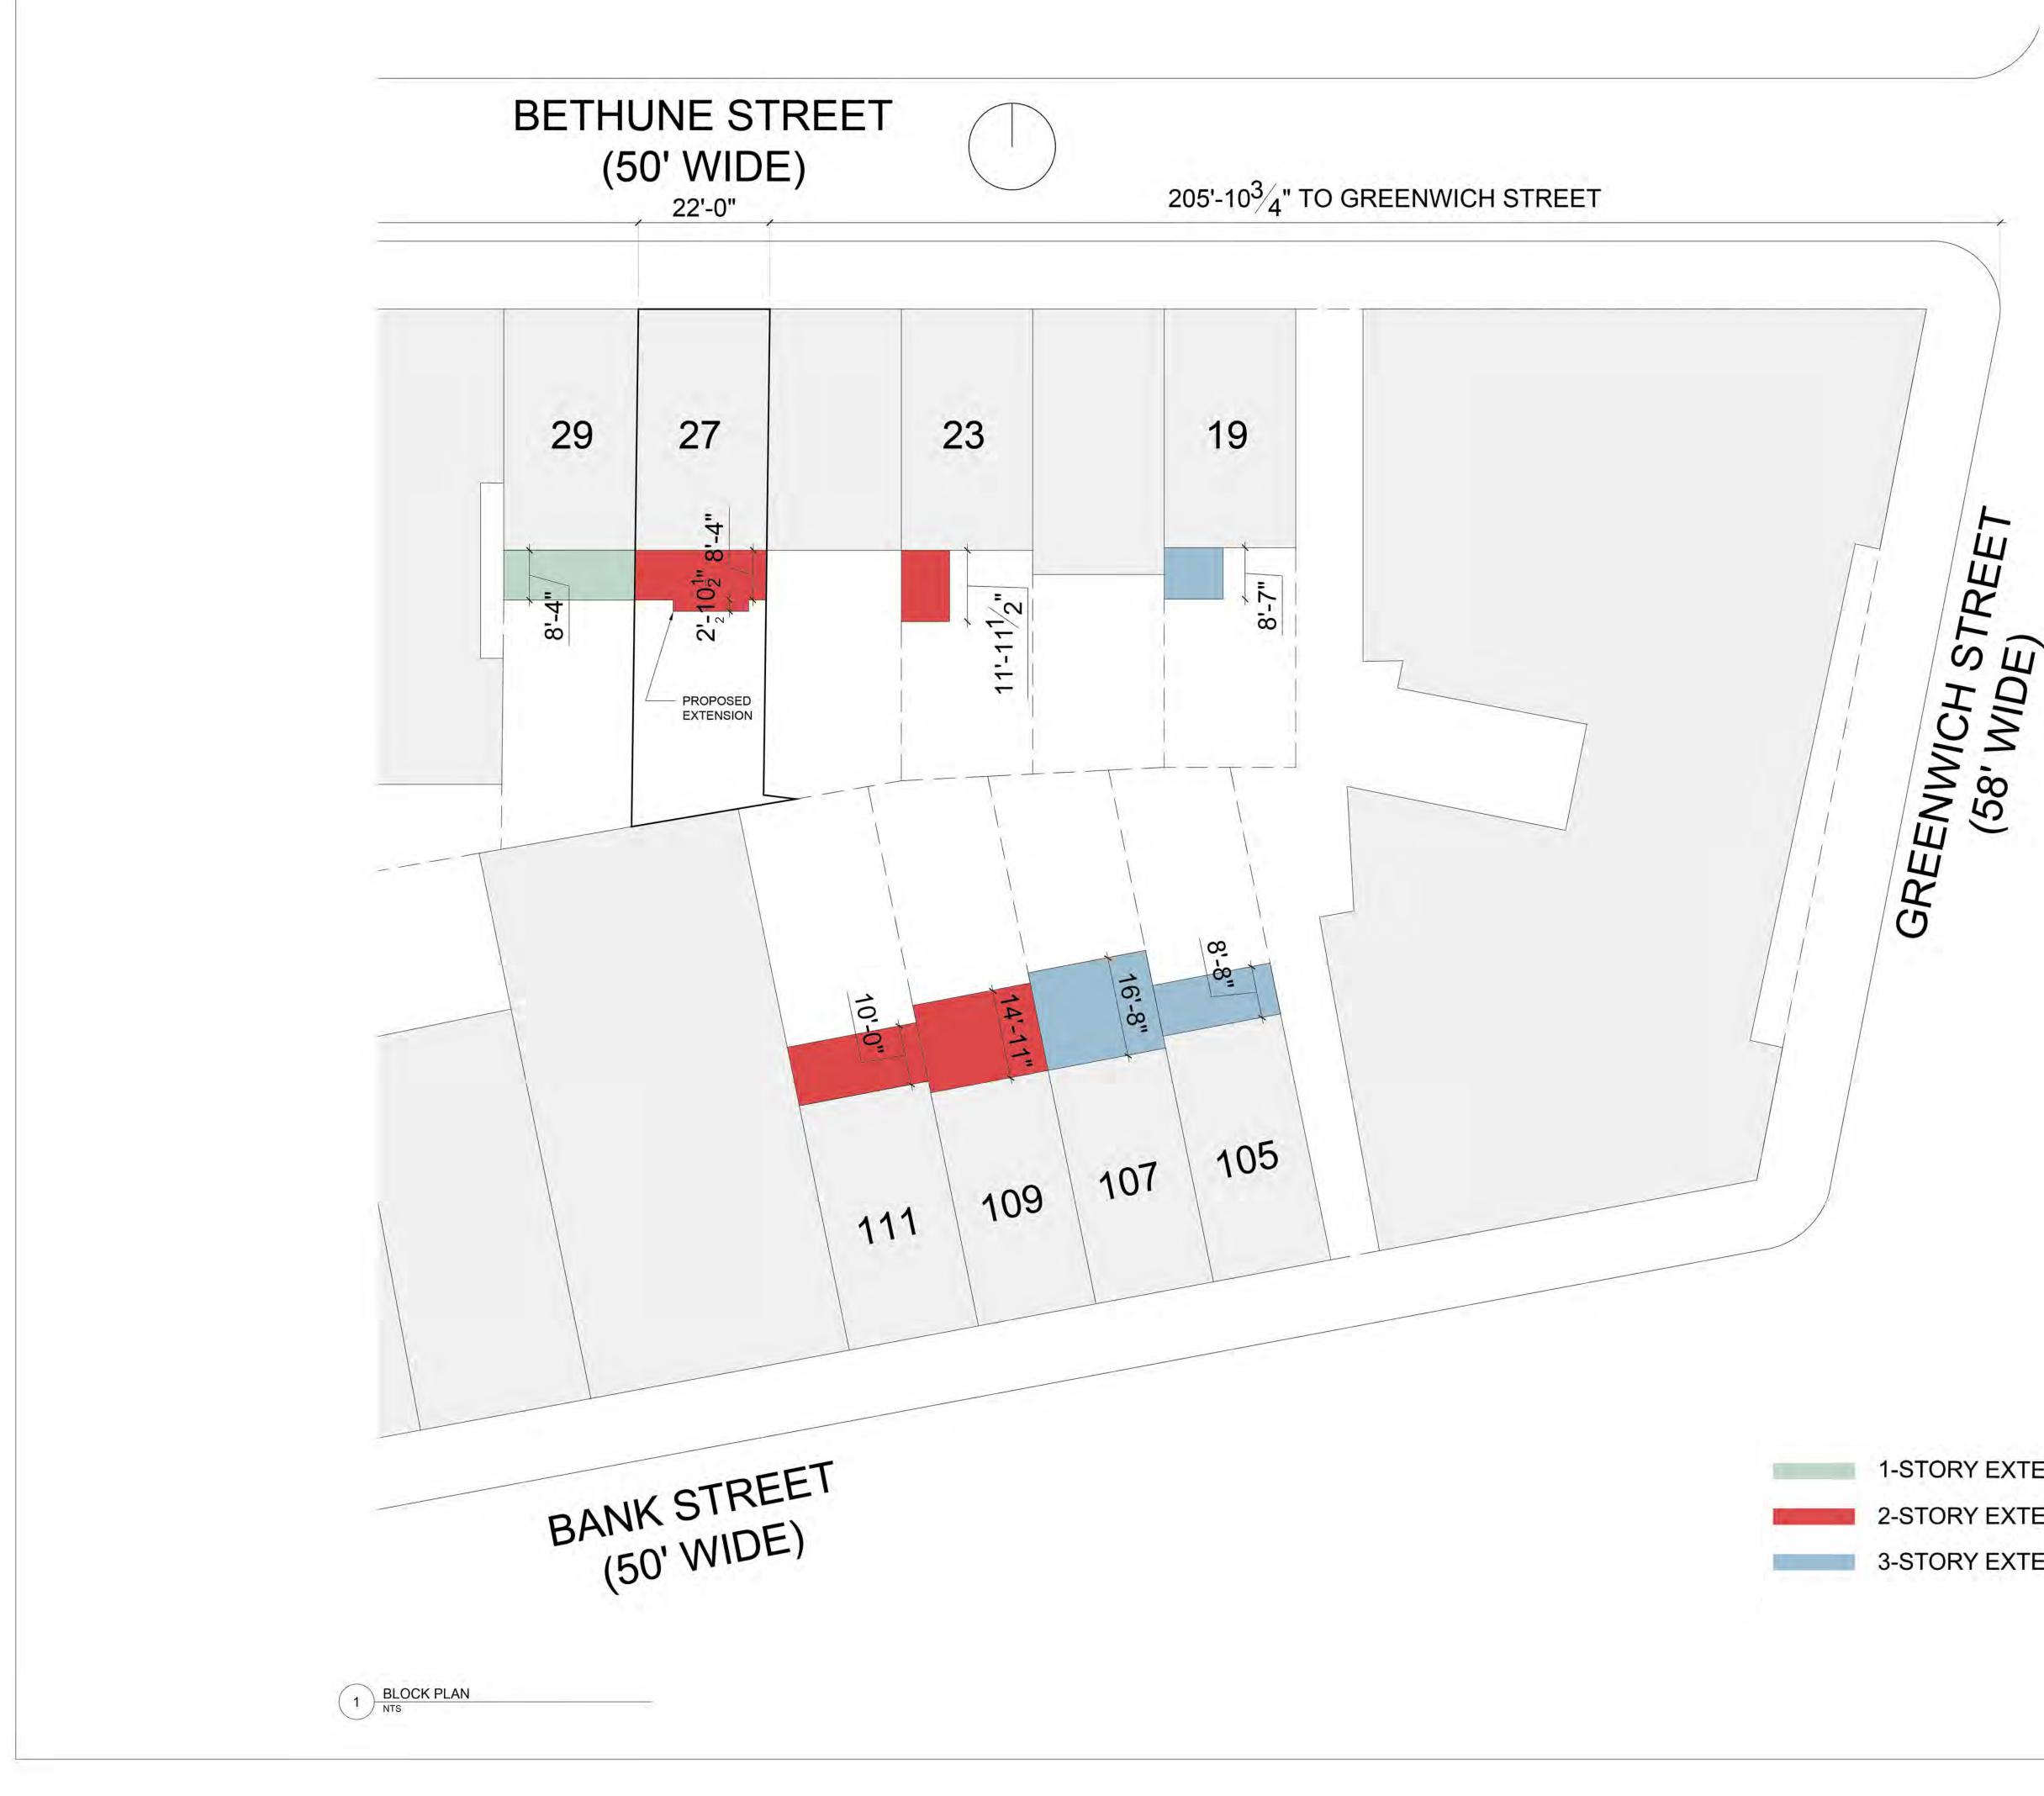

### TITLE **REAR FACADE:** EXISTING PHOTOGRAPHS

SEAL AND SIGNATURE DATE: 09.12.2022

PROJECT #: 2204\_27 BETHUNE

DRAWING BY: AS

CHECK BY: JL

DRAWING NO:

**1-STORY EXTENSION** 2-STORY EXTENSION **3-STORY EXTENSION** 

DRAWING BY: AS

LPC-115.00

PROJECT #: 2204\_27 BETHUNE

EXCAVATED REAR YARD **1-STORY EXTENSION** 2-STORY EXTENSION

**3-STORY EXTENSION** 

ISSUE NO.

1

PROJECT

## PROPOSED MASSING DIAGRAM

SEAL AND SIGNATURE DATE: 09.12.2022

PROJECT #: 2204\_27 BETHUNE

CHECK BY: JL

NOTE: IT IS A VIOLATION OF THE LAW FOR ANY PERSON, UNLESS ACTING UNDER THE DIRECTION OF A LICENSED ARCHITECT, TO ALTER ANY ITEM ON THIS DRAWING IN ANY WAY, IF ANY ITEM ON THIS DRAWING IS ALTERED, THE ALTERING ARCHITECT SHALL AFFIX TO HIS/HER ITEM THE SEAL AND THE NOTATION "ALTERED BY" FOLLOWED BY HIS/HER SIGNATURE AND THE DATE OF SUCH ALTERATION, AND A SPECIFIC DESCRIPTION OF THE ALTERATION.