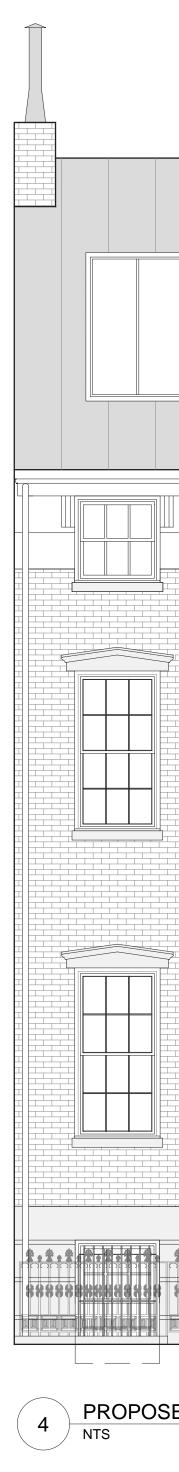

### EXISTING ELEVATIONS: FRONT

SEAL AND SIGNATURE DATE: 09.12.2022

PROJECT #: 2204\_27 BETHUNE

DRAWING BY: AS

CHECK BY: JL

DRAWING NO:

LPC-105.00

PROPOSED FRONT ELEVATION (1 1/4" = 1'-0"

NEW CONSTRUCTED ROOF CLAD IN ZINC COATED COPPER, STANDING SEAM METAL ROOF (NOT VISIBLE FROM BETHUNE STREET).

NEW PAINTED METAL CORNICE TO REPLACE EXISTING.

WINDOWS AT FLOOR 3: PROPOSED PAINTED WOOD 3 OVER 3 DOUBLE HUNG WINDOWS IN EXISTING MASONRY OPENING. WINDOW TYPE AND PROFILE TO HAVE HISTORIC PROFILE.

HORIZONTAL WOOD PANELS, PAINTED TO MATCH CORNICE. NEW ZINC-COATED COPPER DOWNSPOUT.

WINDOWS SILLS AT ALL FLOORS: EXISTING STONE SILLS TO BE RESURFACED WITH BROWNSTONE TO MATCH HEADERS. WINDOW HEADERS AT FLOORS 1 & 2: NEW CAST STONE HEADERS TO REPLACE METAL HEADERS.

EXISTING BRICK TO BE STRIPPED OF PAINT AND REPOINTED. WATER PRESSURE TO NOT EXCEED 500 PSI. OWNER'S INTENT TO RESTORE TO ORIGINAL BRICK LOOK.

WINDOWS AT FLOOR 1 & 2: PROPOSED PAINTED WOOD 6 OVER 6 DOUBLE HUNG WINDOWS IN EXISTING MASONRY OPENING. WINDOW TYPE AND PROFILE TO HAVE HISTORIC PROFILE.