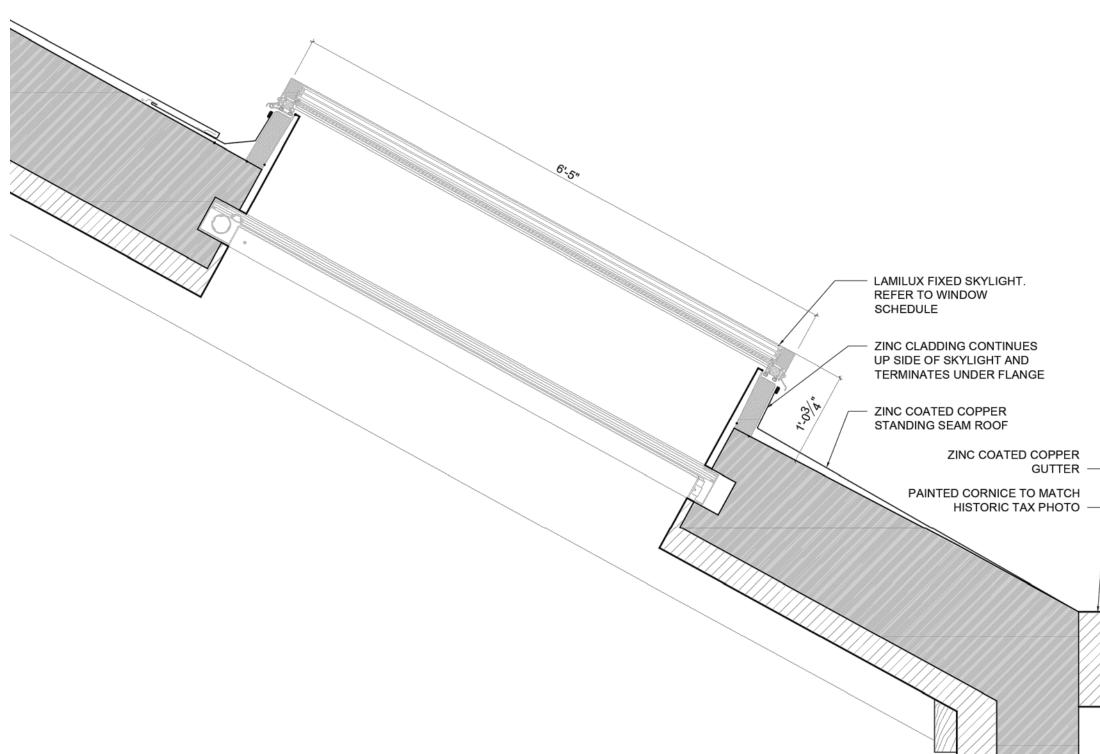

#### D'ANTONIO

CONSULTING ENGINEERS 30 WEST WAUKENA AVENUE OCEANSIDE, NY 11572 516 594 4284

ISSUE NO.

DESCRIPTION

DATE XX.XX.2022 XXX

TITLE FRONT FACADE: SKYLIGHT

# PROPOSED

SEAL AND SIGNATURE DATE: 09.12.2022

DRAWING BY: AS

CHECK BY: JL

DRAWING NO:

NOTE: IT IS A VIOLATION OF THE LAW FOR ANY PERSON, UNLESS ACTING UNDER THE DIRECTION OF A LICENSED ARCHITECT, TO ALTER ANY ITEM ON THIS DRAWING IN ANY WAY. IF ANY ITEM ON THIS DRAWING IS ALTERED, THE ALTERING ARCHITECT SHALL AFFIX TO HIS/HER ITEM THE SEAL AND THE NOTATION "ALTERED BY" FOLLOWED BY HIS/HER SIGNATURE AND THE DATE OF SUCH ALTERATION, AND A SPECIFIC DESCRIPTION OF THE ALTERATION.

PROJECT #: 2204\_27 BETHUNE

LPC-108.00

VIEW OF SKYLIGHT MOCKUP 

SKYLIGHT MINIMALLY -VISIBLE FROM DOWN THE STREET, WILL BE INDISCERNABLE WHEN CLAD WITH ZINC-COATED COPPER TO MATCH ROOF.

```
VIEW OF SKYLIGHT MOCKUP
```