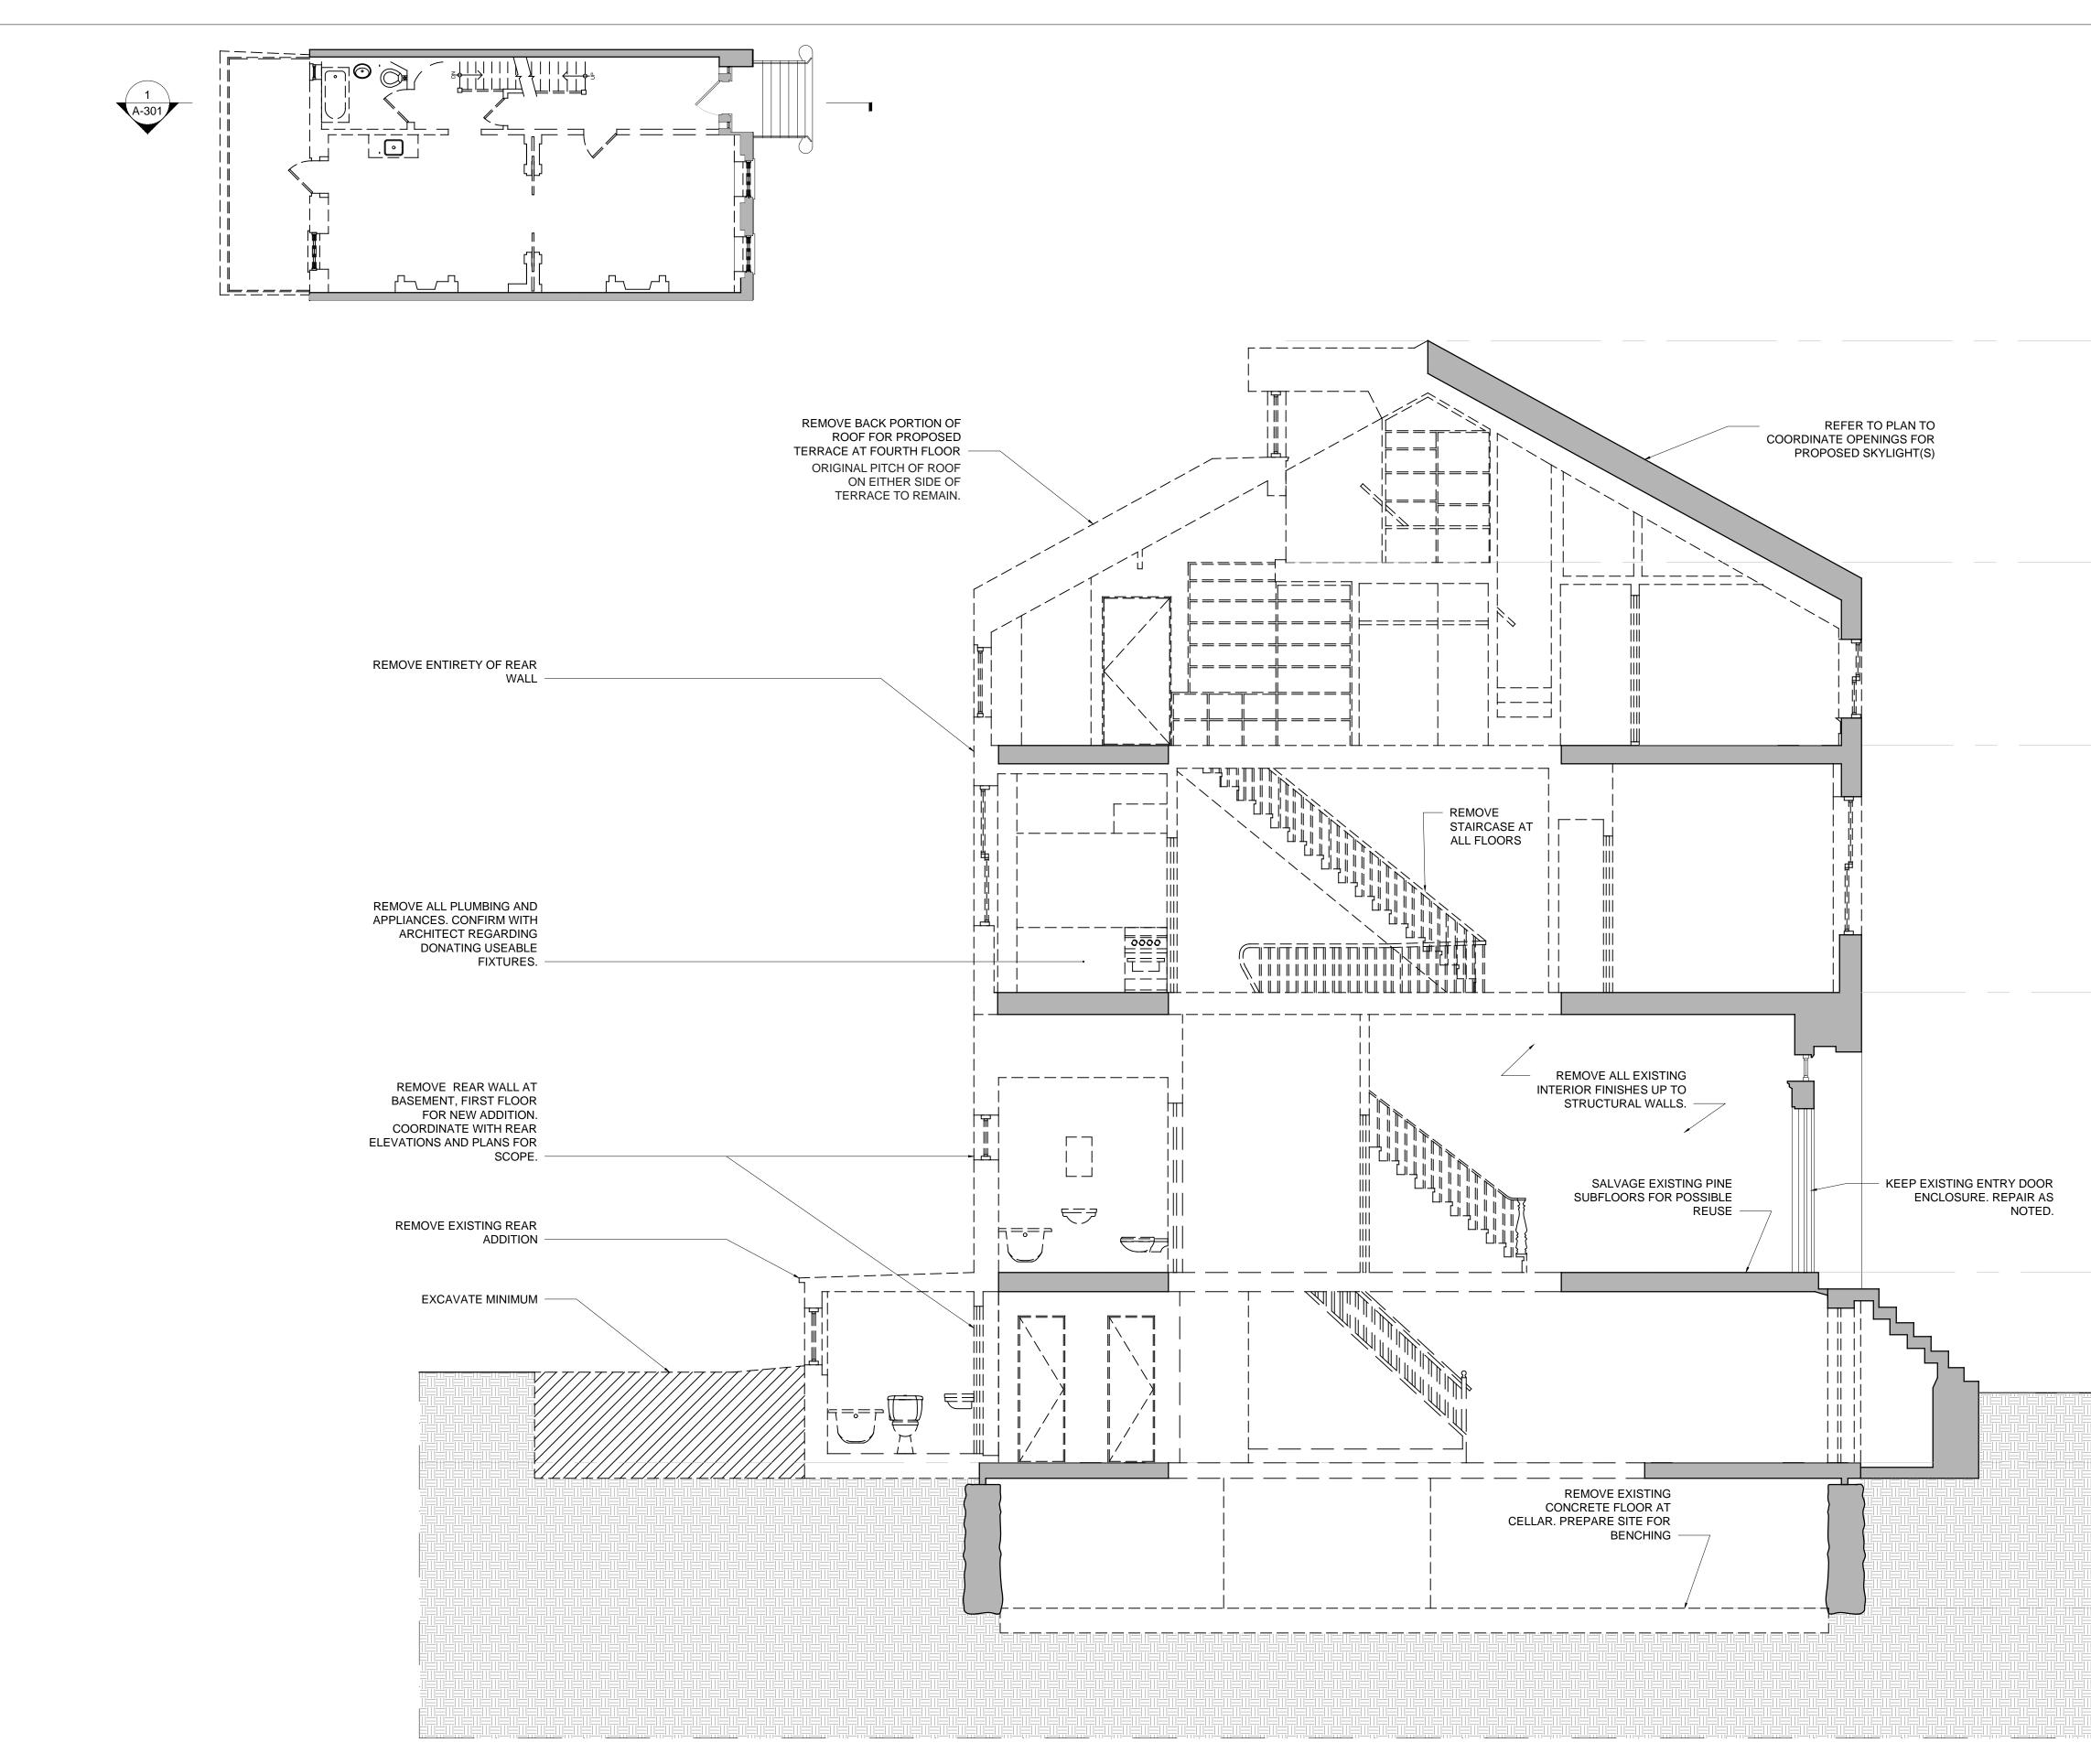

#### D'ANTONIO

CONSULTING ENGINEERS 30 WEST WAUKENA AVENUE OCEANSIDE, NY 11572 516 594 4284

€ THIRD FLOOR +29'-6"

€ ATTIC FLOOR +41'-0"

• ATTIC FLOOR + 47'-11 1/4"

### 

€FIRST FLOOR +5'-6"

### € SIDEWALK +0'-0"

BASEMENT FLOOR

-0-9-9 1/2"

ISSUE NO.

DATE

DESCRIPTION

XX.XX.2022 XXX

TITLE

### EXISTING SECTION

SEAL AND SIGNATURE DATE: 09.12.2022

PROJECT #: 2204\_27 BETHUNE

DRAWING BY: AS

CHECK BY: JL

DRAWING NO:

LPC-124.00