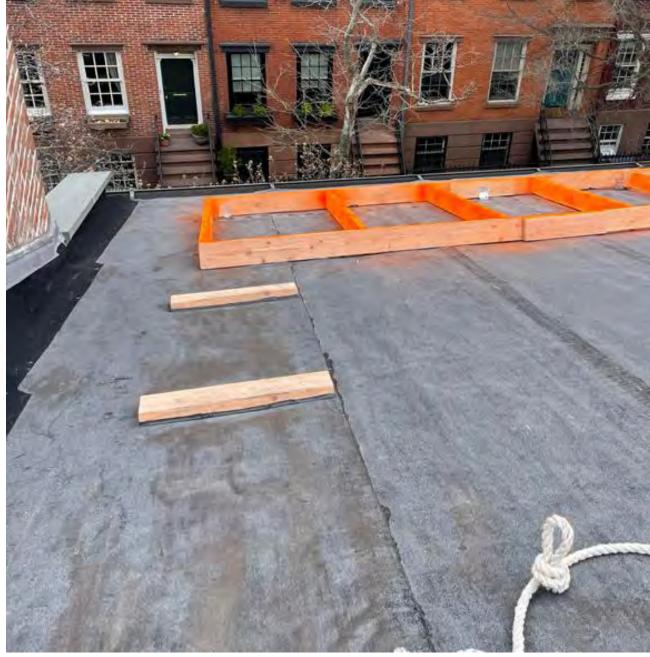

PROJECT #: 2204\_27 BETHUNE

LPC-108.00

VIEW OF SKYLIGHT MOCKUP 

SKYLIGHT MINIMALLY -VISIBLE FROM DOWN THE STREET, WILL BE INDISCERNABLE WHEN CLAD WITH ZINC-COATED COPPER TO MATCH ROOF.

```
VIEW OF SKYLIGHT MOCKUP
```