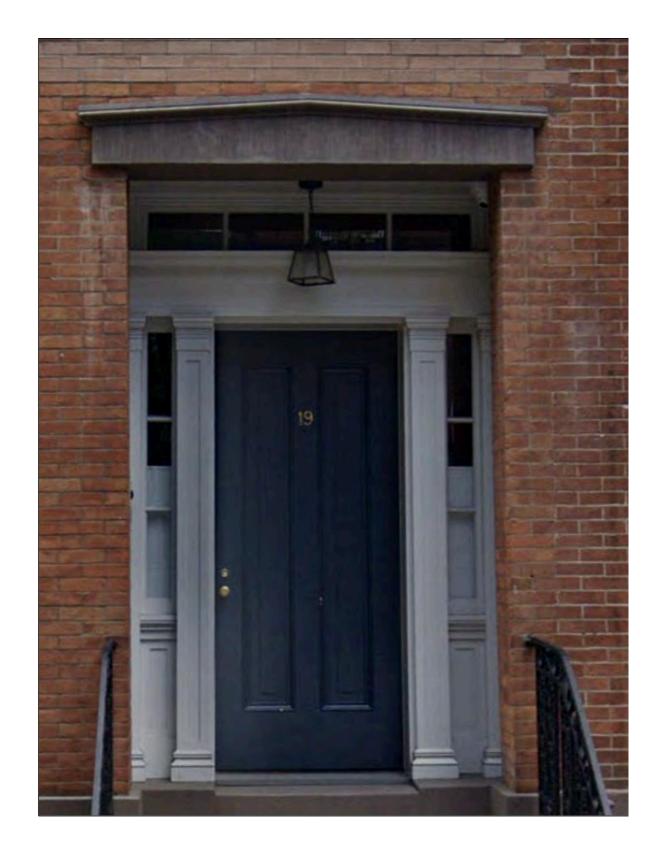

NEW STONE PEDIMENT OVER DOOR. TO MATCH PROPOSED WINDOW HEADERS. REFER TO #29 BETHUNE ST. AND #19 BETHUNE ST. REFERENCES TO MATCH.

REPLACE EXISTING DOOR IN KIND. REPAIR DOOR SURROUND TO MATCH HISTORICAL CONDITION. PAINT DOOR SURROUND TO MATCH WINDOW TRIM.

### FRONT ENTRY SEAL AND SIGNATURE DATE: 09.12.2022

DOOR DETAIL AT

FIRST FLOOR