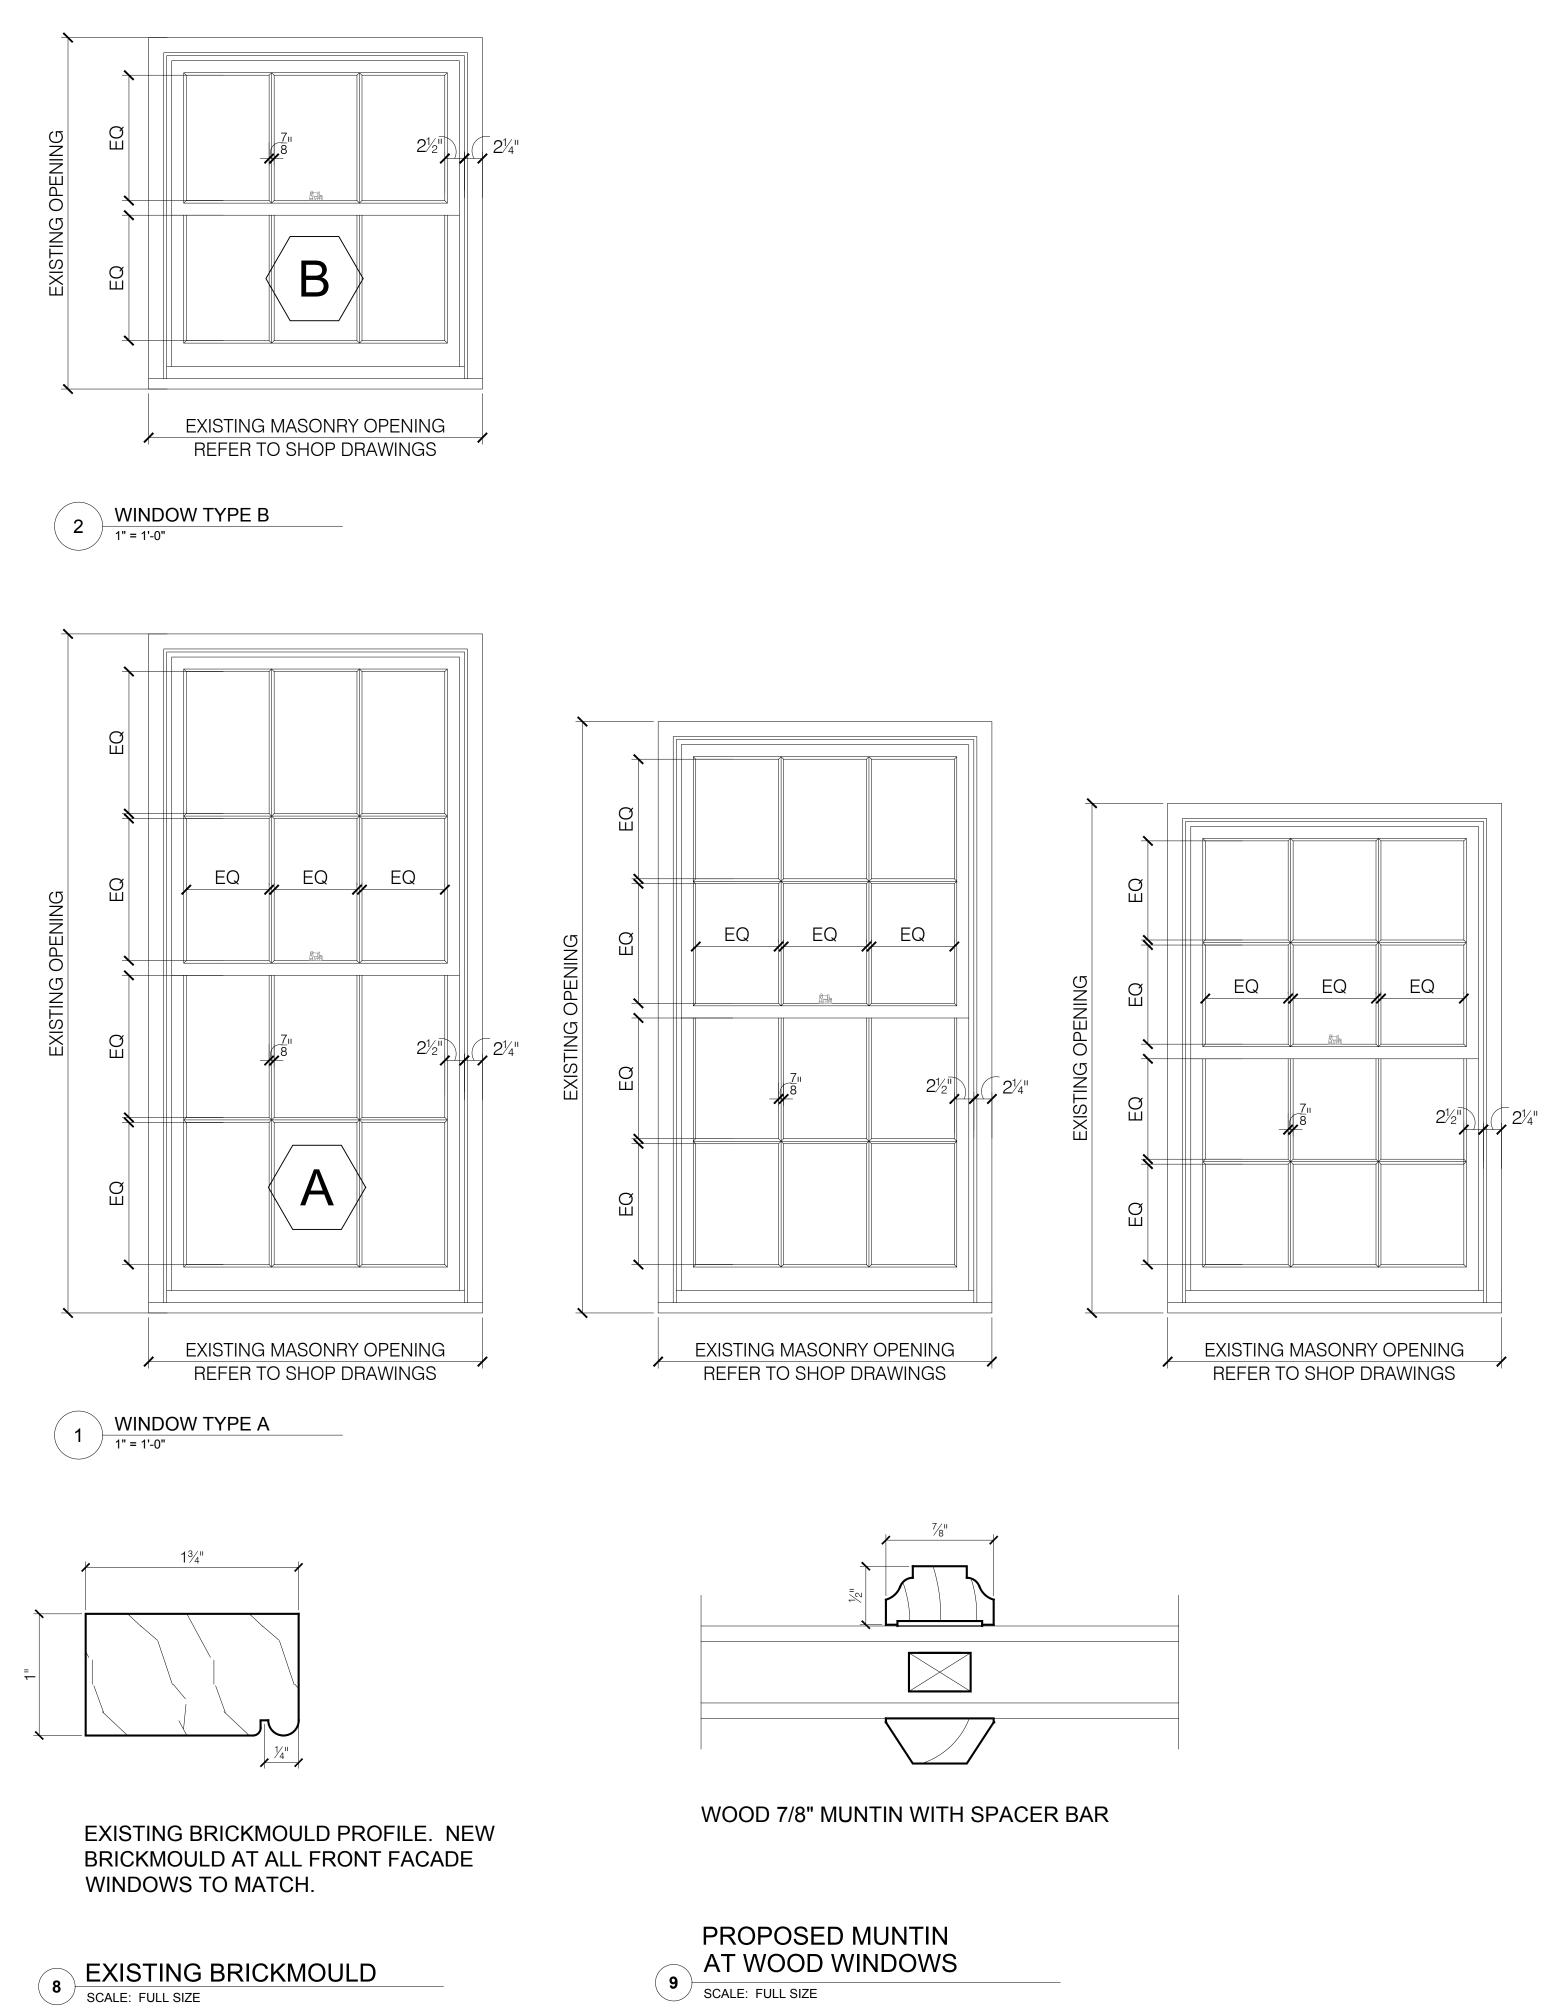

TYPE B 3 OVER 3 DOUBLE HUNG 1/2" = 1'-0" В

TYPE A 6 OVER 6 DOUBLE HUNG 1/2" = 1'-0" A

TYPE D FRENCH DOOR WITH TRANSOM 1/2" = 1'-0"

|   | REMARKS                      |
|---|------------------------------|
| I |                              |
|   | (HARDWARE style, finish tbd) |
|   |                              |
|   |                              |
|   |                              |
|   |                              |
|   |                              |
|   |                              |
|   |                              |
|   |                              |
|   |                              |
|   |                              |
|   |                              |
|   |                              |
|   |                              |
|   |                              |
|   |                              |
|   |                              |
|   |                              |
|   |                              |
|   |                              |
|   |                              |
|   |                              |
|   |                              |
|   |                              |
|   |                              |
|   |                              |
|   |                              |
|   | FIXED SKYLIGHT               |
|   | FIXED SKYLIGHT               |
|   | FIXED SKYLIGHT               |

TYPE I DOUBLE FRENCH DOOR 1/2" = 1'-0"

PROJECT

SCHEDULE

SEAL AND SIGNATURE DATE: 09.12.2022

PROJECT #: 2204\_27 BETHUNE

LPC-128.00

CHECK BY: JL

DRAWING BY: AS

DRAWING NO:

3 TYPE D DETAIL AT STONE SILL SCALE: 3":1'-0"

LPC-130.00

PROJECT #: 2204\_27 BETHUNE

EXISTING BRICKMOULD PROFILE. NEW BRICKMOULD AT ALL FRONT FACADE WINDOWS TO MATCH.

5 EXISTING BRICKMOULD SCALE: FULL SIZE

PROJECT

#### D'ANTONIO

CONSULTING ENGINEERS 30 WEST WAUKENA AVENUE OCEANSIDE, NY 11572 516 594 4284

EXISTING BRICKMOULD PROFILE. NEW BRICKMOULD AT ALL FRONT FACADE WINDOWS TO MATCH.

EXISTING BRICKMOULD SCALE: FULL SIZE