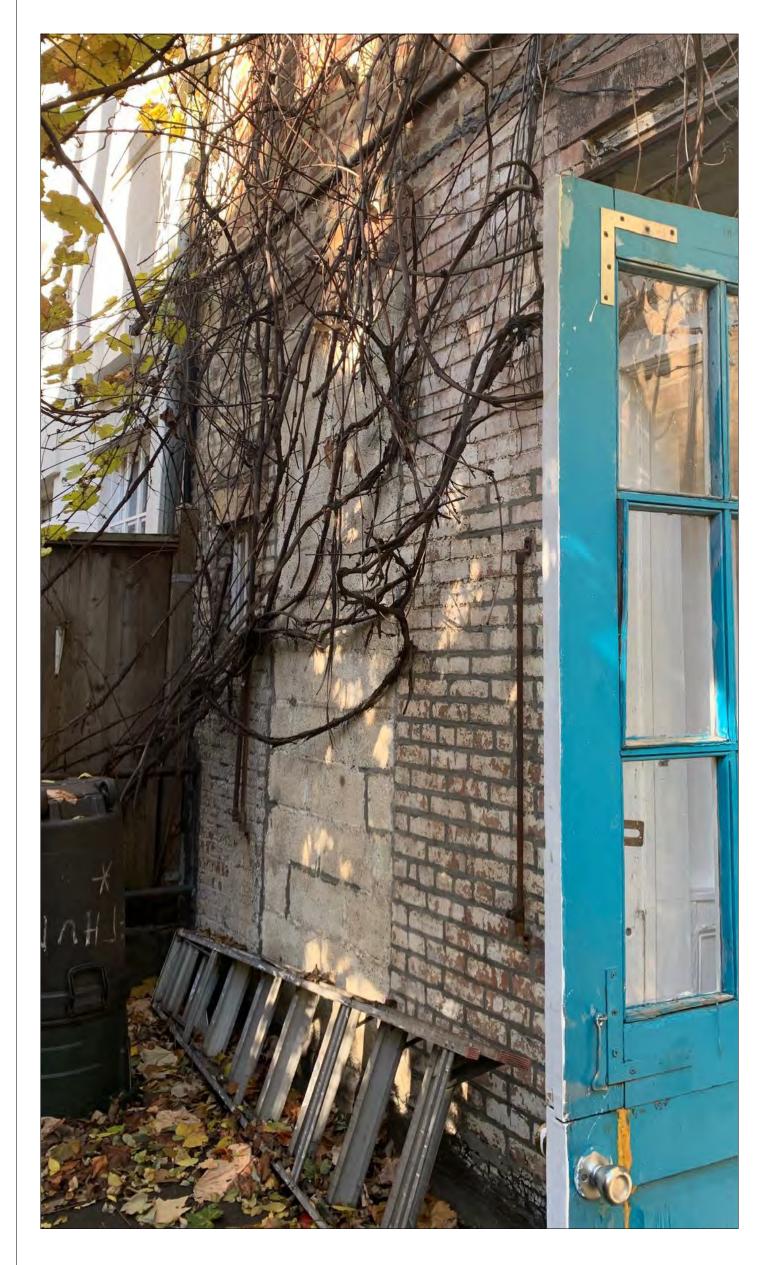

### TITLE **REAR FACADE:** EXISTING PHOTOGRAPHS

SEAL AND SIGNATURE DATE: 09.12.2022

PROJECT #: 2204\_27 BETHUNE

DRAWING BY: AS

CHECK BY: JL

DRAWING NO:

**1-STORY EXTENSION** 2-STORY EXTENSION **3-STORY EXTENSION** 

2 EXISTING REAR WALL

EXISTING REAR WALL AND DOOR

PROJECT