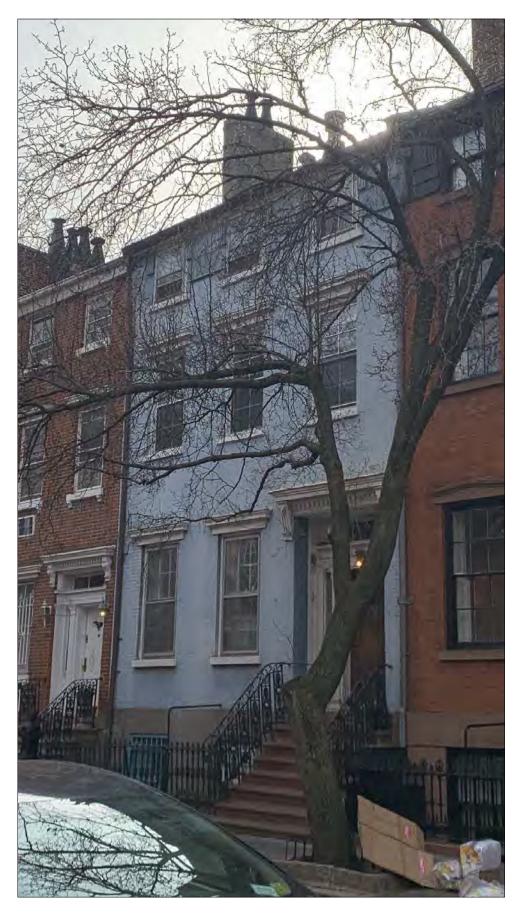

### COVER SHEET

DATE

SEAL AND SIGNATURE DATE: 09.12.2022

PROJECT #: 2204\_27 BETHUNE

CHECK BY: JL

DRAWING BY: AS

DRAWING NO:

2 VIEW OF 27 BETHUNE ST. WITH NEIGHBORS NTS

4 VIEW OF 27 BETHUNE ST. FROM NE NTS

PROJECT

### TITLE FRONT FACADE: EXISTING PHOTOGRAPHS

SEAL AND SIGNATURE DATE: 09.12.2022

PROJECT #: 2204\_27 BETHUNE

DRAWING BY: AS

NOTE: IT IS A VIOLATION OF THE LAW FOR ANY PERSON, UNLESS ACTING UNDER THE DIRECTION OF A LICENSED ARCHITECT, TO ALTER ANY ITEM ON THIS DRAWING IN ANY WAY. IF ANY ITEM ON THIS DRAWING IS ALTERED, THE ALTERING ARCHITECT SHALL AFFIX TO HIS/HER ITEM THE SEAL AND THE NOTATION "ALTERED BY" FOLLOWED BY HIS/HER SIGNATURE AND THE DATE OF SUCH ALTERATION, AND A SPECIFIC DESCRIPTION OF THE ALTERATION.