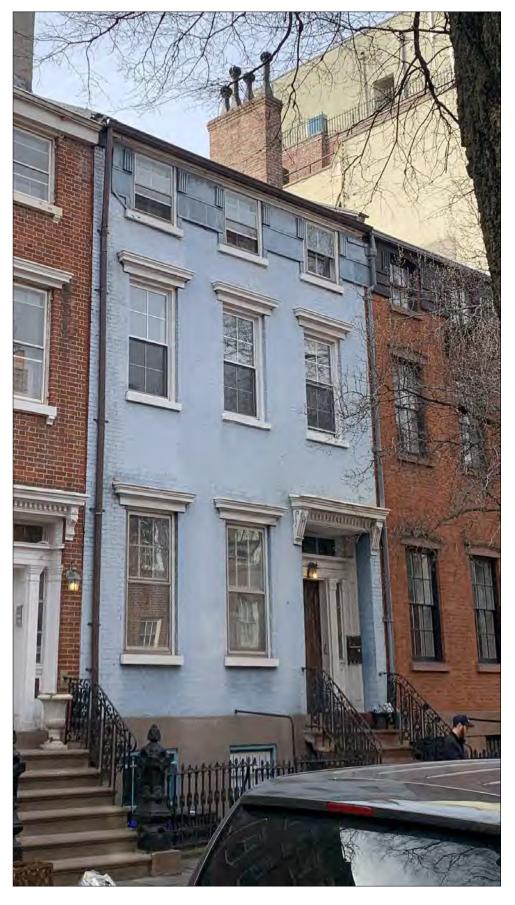

### COVER SHEET

DATE

SEAL AND SIGNATURE DATE: 09.12.2022

PROJECT #: 2204\_27 BETHUNE

CHECK BY: JL

DRAWING BY: AS

DRAWING NO:

2 VIEW OF 27 BETHUNE ST. WITH NEIGHBORS NTS

4 VIEW OF 27 BETHUNE ST. FROM NE NTS

PROJECT

### TITLE FRONT FACADE: EXISTING PHOTOGRAPHS

SEAL AND SIGNATURE DATE: 09.12.2022

PROJECT #: 2204\_27 BETHUNE

DRAWING BY: AS

NOTE: IT IS A VIOLATION OF THE LAW FOR ANY PERSON, UNLESS ACTING UNDER THE DIRECTION OF A LICENSED ARCHITECT, TO ALTER ANY ITEM ON THIS DRAWING IN ANY WAY. IF ANY ITEM ON THIS DRAWING IS ALTERED, THE ALTERING ARCHITECT SHALL AFFIX TO HIS/HER ITEM THE SEAL AND THE NOTATION "ALTERED BY" FOLLOWED BY HIS/HER SIGNATURE AND THE DATE OF SUCH ALTERATION, AND A SPECIFIC DESCRIPTION OF THE ALTERATION.