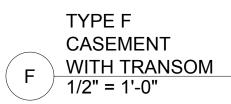

### SIGHT SECTION DIAGRAM

SEAL AND SIGNATURE DATE: 09.12.2022

PROJECT #: 2204\_27 BETHUNE

DRAWING BY: AS

CHECK BY: JL

DRAWING NO:

LPC-127.00

| LOCATION              | MAS     | ONRY OPENING | TYPE                                  | MANUFACTURER | FRAME AND<br>SASH MATERIAL | EXTERIOR<br>FINISH /COLOR    | INTERIOR<br>FINISH / COLOR | GLASS TYPE / ASSEMBLY                                         | CASING TYPE / FIN.<br>(SEE A-730) |                | HARDWARE               | SCREEN                 |
|-----------------------|---------|--------------|---------------------------------------|--------------|----------------------------|------------------------------|----------------------------|---------------------------------------------------------------|-----------------------------------|----------------|------------------------|------------------------|
| #                     | WI      | OTH HEIGHT   |                                       |              |                            |                              |                            |                                                               | INT.                              | EXT.           | NARDWARE               | SUREEN                 |
| DNT                   |         |              |                                       |              |                            |                              |                            |                                                               |                                   |                |                        |                        |
| 14B / GUEST ROOM      | 41"     | 58"          | TYPE A DOUBLE HUNG                    | LEPAGE       | SAPELE MAHOGANY            | $\square$                    | PRIMED / PT-X              | $\land$                                                       | CA-XX / PT-XX                     | ECA-XX / PT-XX | BY WINDOW MANUFACTURER | EXTERIOR SCREEN BY A.C |
| 14B / GUEST ROOM      | 41"     | 58"          | TYPE A "                              |              |                            |                              |                            |                                                               |                                   |                | н н                    |                        |
| 3 21 / LIVING ROOM    | 41"     | 82"          | TYPE A "                              | п п          |                            |                              |                            |                                                               |                                   |                | н н                    | п п                    |
| 4 21 / LIVING ROOM    | 41"     | 82"          | TYPE A "                              | n n          |                            |                              |                            |                                                               |                                   |                | н н                    | п п                    |
| 5 35 / PRIMARY BATH   | 41"     | 77"          | TYPE A "                              | п п          | n n                        |                              |                            | 1" INSULATED GLASS<br>LOW-E 272 ARGON /<br>BLACK SPACER (TBD) |                                   |                | п п                    | п п                    |
| 06 35 / PRIMARY BATH  | 41"     | 77"          | TYPE A " "                            | п п          |                            | - SHOP PAINT<br>BY A.C. INC. |                            |                                                               |                                   |                | 11 11                  |                        |
| )7 34 / PRIMARY SHOV  | ER 41"  | 77"          | TYPE A "                              |              | " "                        | PER<br>SCHEDULE              |                            |                                                               |                                   |                | W 11                   |                        |
| 08 41 / STUDIO        | 41"     | 42"          | ТҮРЕ В " "                            |              | " "                        |                              |                            |                                                               |                                   |                | <b>11</b> 11           |                        |
| 9 41 / STUDIO         | 41"     | 42"          | TYPE B " "                            |              |                            |                              |                            |                                                               |                                   |                | 11 11                  |                        |
| 0 41 / STUDIO         | 41"     | 42"          | TYPE B " "                            |              |                            |                              | " "                        |                                                               |                                   |                | и п                    |                        |
| AR                    |         |              |                                       |              |                            |                              |                            |                                                               |                                   |                |                        |                        |
| 1 13 / FAMILY ROOM    | 38"     | 88"          | TYPE E FRENCH<br>DOOR                 | 11 11        | " "                        |                              | " "                        |                                                               |                                   |                | и п                    |                        |
| 2 13 / FAMILY ROOM    | 17"     | 88"          | TYPE C FRENCH<br>DOOR W/ SIDELIGHT    |              |                            |                              |                            | $\uparrow$                                                    |                                   |                | и п                    |                        |
| 3 13 / FAMILY ROOM    | 165"    | 88"          | TYPE C FIXED SIDELIGHT                | ""           |                            |                              |                            |                                                               |                                   |                | 11 11                  |                        |
| 4 13 / FAMILY ROOM    | 17"     | 88"          | TYPE C FIXED SIDELIGHT                |              |                            |                              |                            | 1" INSULATED GLASS<br>LOW-E 272 ARGON /                       |                                   |                |                        |                        |
| 5 25 / KITCHEN        | 38"     | 79'          | TYPE D FRENCH DOOR<br>W/ TRANSOM      |              |                            |                              |                            |                                                               |                                   |                |                        |                        |
| 6 25 / KITCHEN        | 17"     | 79'          | TYPE G FIXED<br>W/ TRANSOM            | п п          |                            |                              |                            |                                                               |                                   |                |                        |                        |
| 7 25 / KITCHEN        | 95"     | 79'          | TYPE F 5 PANEL CASEMENT<br>W/ TRANSOM |              |                            |                              |                            |                                                               |                                   |                | и п                    |                        |
| 8 25 / KITCHEN        | 17"     | 120"         | TYPE G FIXED<br>W/ TRANSOM            | и и          |                            |                              |                            |                                                               |                                   |                | 11 11                  |                        |
| 9 38 / STUDY          | 41"     | 106"         | TYPE H FRENCH DOOR<br>W/ TRANSOM      |              |                            | SHOP PAINT<br>BY A.C. INC.   |                            |                                                               |                                   |                | 11 11                  |                        |
| 20 37 / PRIMARY BEDR  | DOM 41" | 106"         | TYPE H FRENCH DOOR<br>W/ TRANSOM      |              |                            | PER<br>SCHEDULE              |                            | BLACK SPACER (TBD)                                            |                                   |                | <b>11</b> 11           |                        |
| 21 37 / PRIMARY BEDR  | DOM 41" | 106"         | TYPE H FRENCH DOOR<br>W/ TRANSOM      |              |                            |                              |                            | -                                                             |                                   |                | <b>11</b> 11           |                        |
| 2 44A / BED NICHE     | 41"     | 72"          | TYPE A DOUBLE HUNG                    |              |                            |                              |                            |                                                               |                                   |                | и п                    |                        |
| 23 44B / GUEST BED 02 | 41"     | 72"          | TYPE A DOUBLE HUNG                    | п п          |                            |                              |                            |                                                               |                                   |                | 11 11                  |                        |
| 24 44B / GUEST BED 02 | 41"     | 72"          | TYPE A DOUBLE HUNG                    |              |                            |                              |                            |                                                               |                                   |                |                        |                        |
| 25 50 / STAIR LANDING | 60"     | 82"          | TYPE I DOUBLE FRENCH<br>DOOR          |              |                            |                              |                            |                                                               |                                   |                |                        |                        |
| YLIGHT SCHED          |         |              | DOOK                                  |              |                            |                              |                            |                                                               |                                   |                |                        |                        |
|                       |         |              |                                       |              |                            |                              |                            |                                                               |                                   |                |                        |                        |

| VARIOUS LOCATIONS      |        |       |      |         |          |    |    |    |      |      |                   |
|------------------------|--------|-------|------|---------|----------|----|----|----|------|------|-------------------|
| W26 50 / STAIR LANDING | 36"    | 36"   | N.A. | LAMILUX | ALUMINUM | XX | XX | XX | N.A. | N.A. | SOLAR SHADE (TBD) |
| W27 44B BACK OFFICE    | 9'-6"  | 3'-0" | N.A. | LAMILUX | ALUMINUM | XX | XX | XX | N.A. | N.A. | SOLAR SHADE (TBD) |
| W28 41 / ART STUDIO    | 17'-0" | 6'-0" | N.A. | LAMILUX | ALUMINUM | XX | XX | XX | N.A. | N.A. |                   |