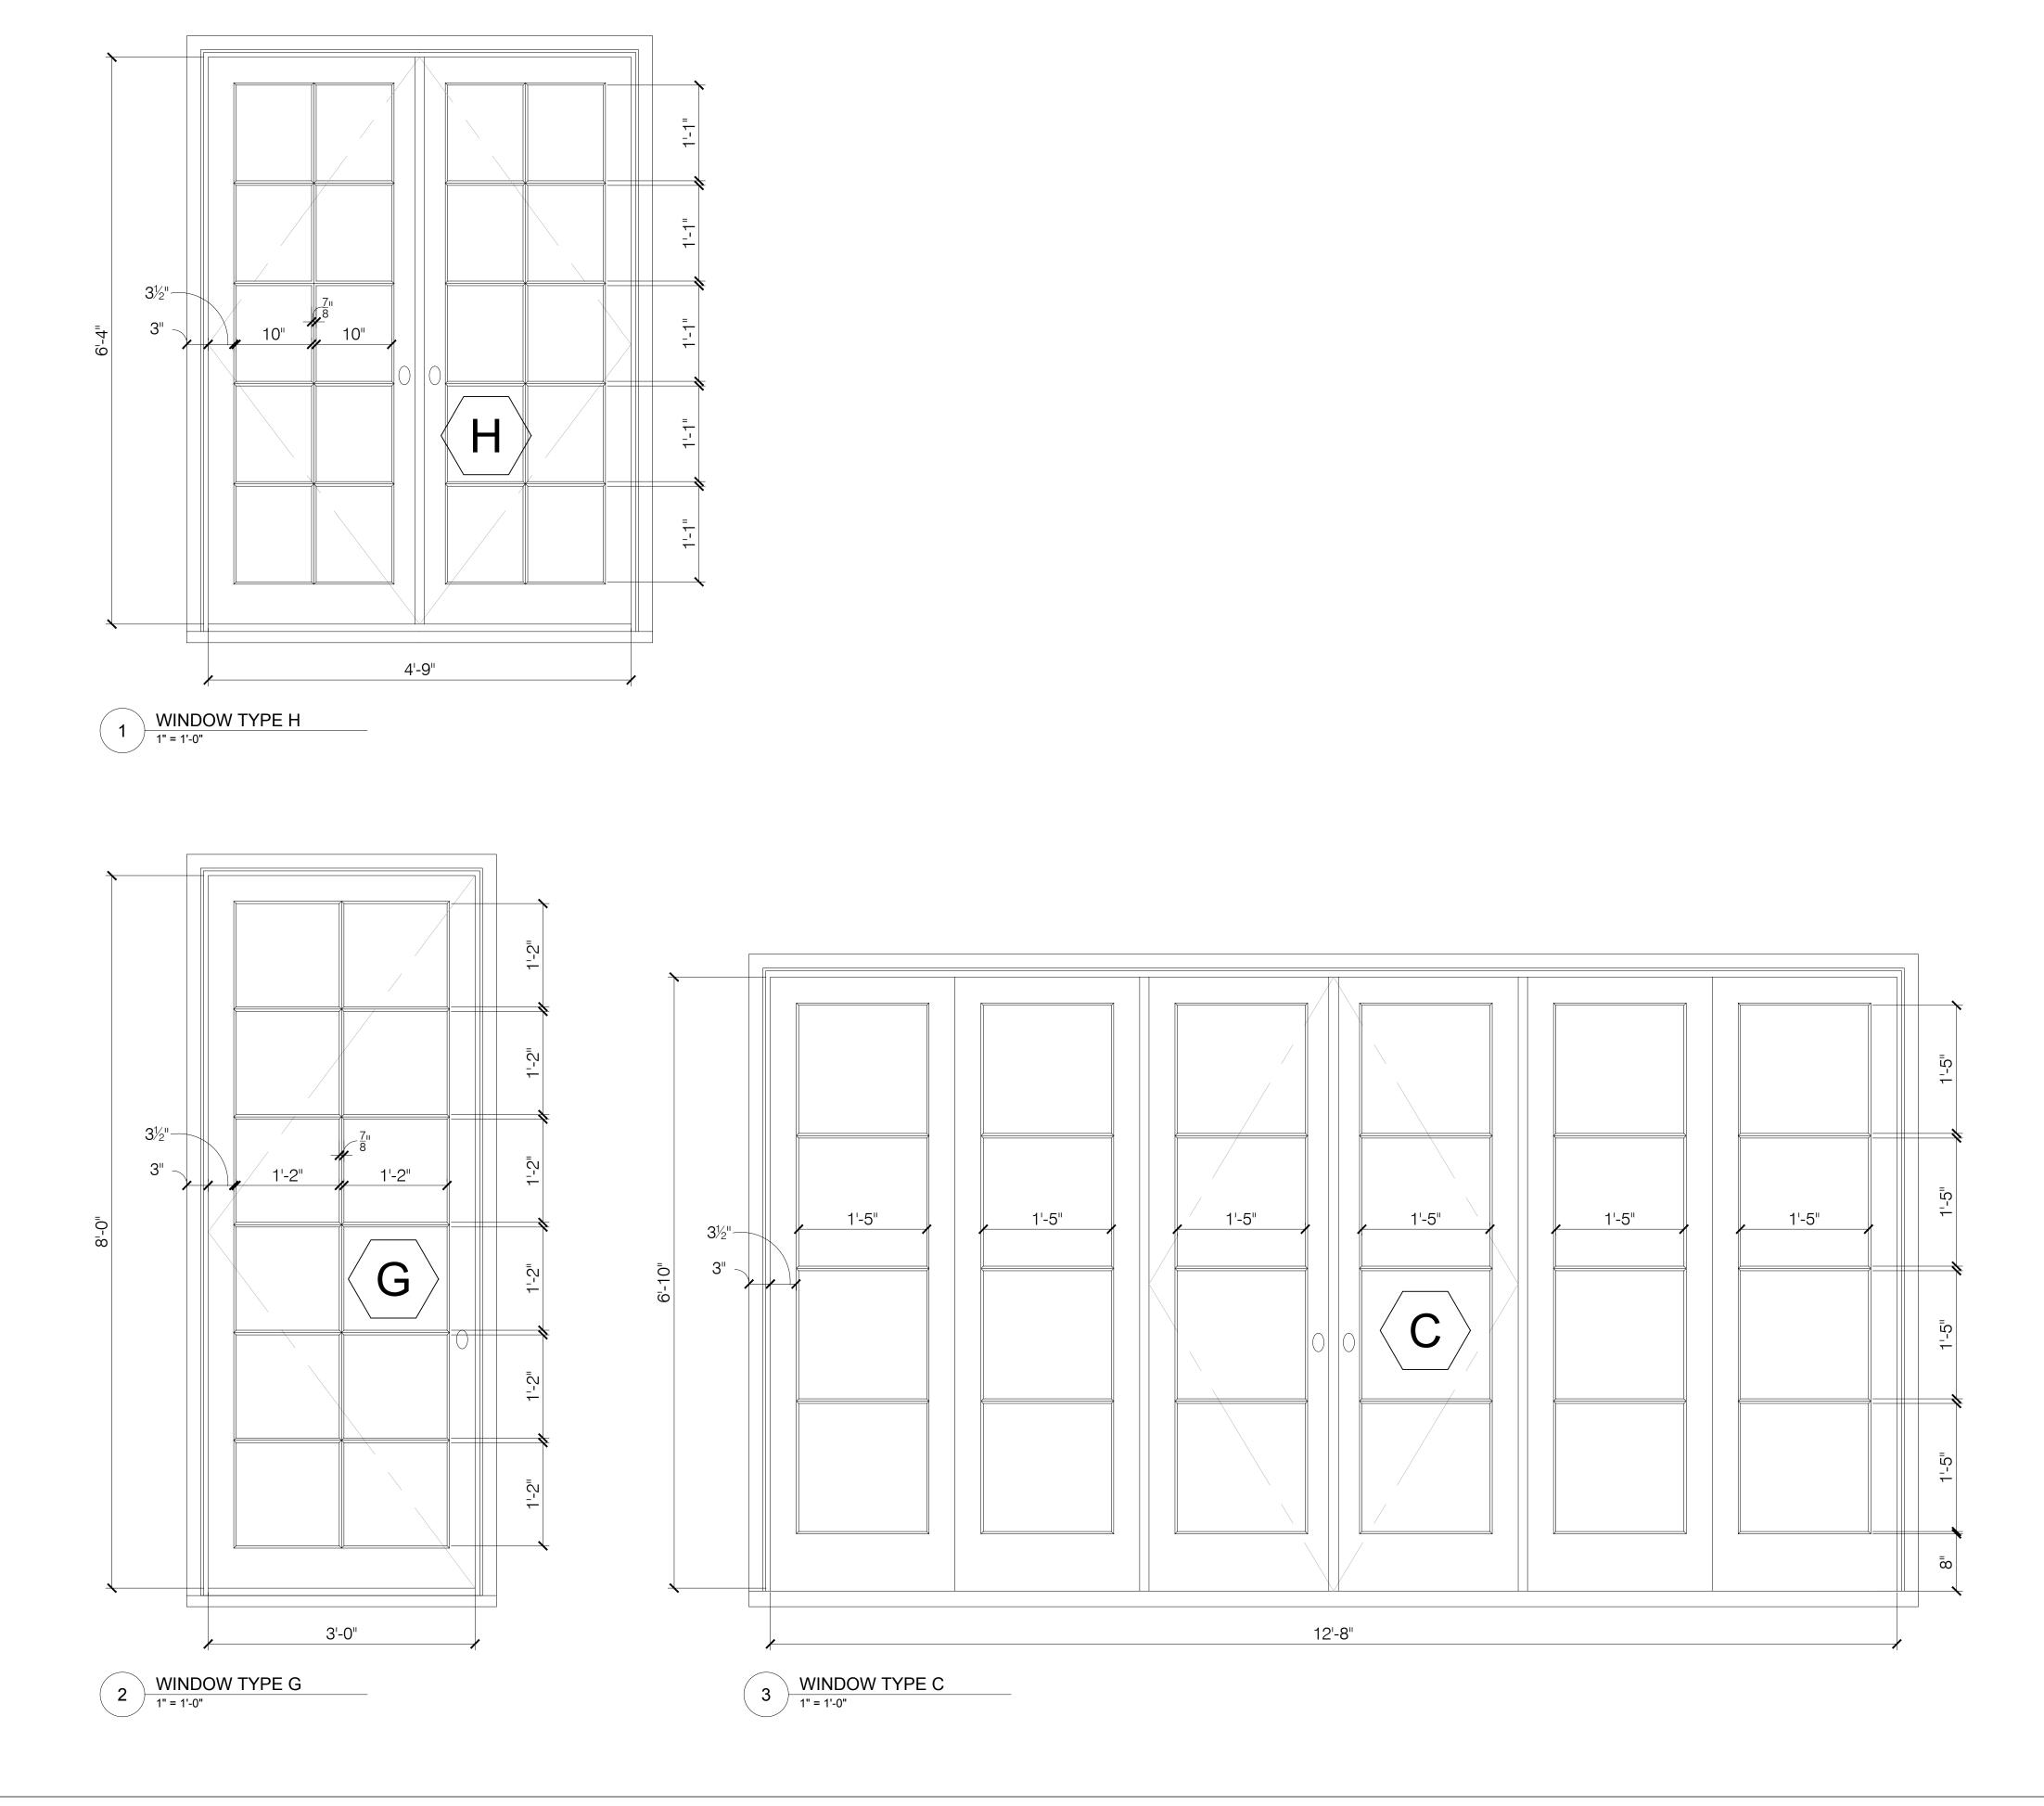

### SIGHT SECTION DIAGRAM

SEAL AND SIGNATURE DATE: 09.12.2022

PROJECT #: 2204\_27 BETHUNE

DRAWING BY: AS

CHECK BY: JL

DRAWING NO:

LPC-127.00

| LOCATION              | MAS     | ONRY OPENING | TYPE                                  | MANUFACTURER | FRAME AND<br>SASH MATERIAL | EXTERIOR<br>FINISH /COLOR    | INTERIOR<br>FINISH / COLOR | GLASS TYPE / ASSEMBLY                                         | CASING TYPE / FIN.<br>(SEE A-730) |                | HARDWARE               | SCREEN                 |
|-----------------------|---------|--------------|---------------------------------------|--------------|----------------------------|------------------------------|----------------------------|---------------------------------------------------------------|-----------------------------------|----------------|------------------------|------------------------|
| #                     | WI      | OTH HEIGHT   |                                       |              |                            |                              |                            |                                                               | INT.                              | EXT.           | NARDWARE               | SUREEN                 |
| DNT                   |         |              |                                       |              |                            |                              |                            |                                                               |                                   |                |                        |                        |
| 14B / GUEST ROOM      | 41"     | 58"          | TYPE A DOUBLE HUNG                    | LEPAGE       | SAPELE MAHOGANY            | $\square$                    | PRIMED / PT-X              | $\land$                                                       | CA-XX / PT-XX                     | ECA-XX / PT-XX | BY WINDOW MANUFACTURER | EXTERIOR SCREEN BY A.C |
| 14B / GUEST ROOM      | 41"     | 58"          | TYPE A "                              |              |                            |                              |                            |                                                               |                                   |                | н н                    |                        |
| 3 21 / LIVING ROOM    | 41"     | 82"          | TYPE A "                              | п п          |                            |                              |                            |                                                               |                                   |                | н н                    | п п                    |
| 4 21 / LIVING ROOM    | 41"     | 82"          | TYPE A "                              | n n          |                            |                              |                            |                                                               |                                   |                | н н                    | п п                    |
| 5 35 / PRIMARY BATH   | 41"     | 77"          | TYPE A "                              | п п          | n n                        |                              |                            | 1" INSULATED GLASS<br>LOW-E 272 ARGON /<br>BLACK SPACER (TBD) |                                   |                | п п                    | п п                    |
| 06 35 / PRIMARY BATH  | 41"     | 77"          | TYPE A " "                            | п п          |                            | - SHOP PAINT<br>BY A.C. INC. |                            |                                                               |                                   |                | 11 11                  |                        |
| )7 34 / PRIMARY SHOV  | ER 41"  | 77"          | TYPE A "                              |              | " "                        | PER<br>SCHEDULE              |                            |                                                               |                                   |                | W 11                   |                        |
| 08 41 / STUDIO        | 41"     | 42"          | ТҮРЕ В " "                            |              | " "                        |                              |                            |                                                               |                                   |                | <b>11</b> 11           |                        |
| 9 41 / STUDIO         | 41"     | 42"          | TYPE B " "                            |              |                            |                              |                            |                                                               |                                   |                | 11 11                  |                        |
| 0 41 / STUDIO         | 41"     | 42"          | TYPE B " "                            |              |                            |                              | " "                        |                                                               |                                   |                | и п                    |                        |
| AR                    |         |              |                                       |              |                            |                              |                            |                                                               |                                   |                |                        |                        |
| 1 13 / FAMILY ROOM    | 38"     | 88"          | TYPE E FRENCH<br>DOOR                 | 11 11        | " "                        |                              | " "                        |                                                               |                                   |                | и п                    |                        |
| 2 13 / FAMILY ROOM    | 17"     | 88"          | TYPE C FRENCH<br>DOOR W/ SIDELIGHT    |              |                            |                              |                            | $\uparrow$                                                    |                                   |                | и п                    |                        |
| 3 13 / FAMILY ROOM    | 165"    | 88"          | TYPE C FIXED SIDELIGHT                | ""           |                            |                              |                            |                                                               |                                   |                | 11 11                  |                        |
| 4 13 / FAMILY ROOM    | 17"     | 88"          | TYPE C FIXED SIDELIGHT                |              |                            |                              |                            | 1" INSULATED GLASS<br>LOW-E 272 ARGON /                       |                                   |                |                        |                        |
| 5 25 / KITCHEN        | 38"     | 79'          | TYPE D FRENCH DOOR<br>W/ TRANSOM      |              |                            |                              |                            |                                                               |                                   |                |                        |                        |
| 6 25 / KITCHEN        | 17"     | 79'          | TYPE G FIXED<br>W/ TRANSOM            | п п          |                            |                              |                            |                                                               |                                   |                |                        |                        |
| 7 25 / KITCHEN        | 95"     | 79'          | TYPE F 5 PANEL CASEMENT<br>W/ TRANSOM |              |                            |                              |                            |                                                               |                                   |                | и п                    |                        |
| 8 25 / KITCHEN        | 17"     | 120"         | TYPE G FIXED<br>W/ TRANSOM            | и и          |                            |                              |                            |                                                               |                                   |                | 11 11                  |                        |
| 9 38 / STUDY          | 41"     | 106"         | TYPE H FRENCH DOOR<br>W/ TRANSOM      |              |                            | SHOP PAINT<br>BY A.C. INC.   |                            |                                                               |                                   |                | 11 11                  |                        |
| 20 37 / PRIMARY BEDR  | DOM 41" | 106"         | TYPE H FRENCH DOOR<br>W/ TRANSOM      |              |                            | PER<br>SCHEDULE              |                            | BLACK SPACER (TBD)                                            |                                   |                | <b>11</b> 11           |                        |
| 21 37 / PRIMARY BEDR  | DOM 41" | 106"         | TYPE H FRENCH DOOR<br>W/ TRANSOM      |              |                            |                              |                            | -                                                             |                                   |                | <b>11</b> 11           |                        |
| 2 44A / BED NICHE     | 41"     | 72"          | TYPE A DOUBLE HUNG                    |              |                            |                              |                            |                                                               |                                   |                | и п                    |                        |
| 23 44B / GUEST BED 02 | 41"     | 72"          | TYPE A DOUBLE HUNG                    | п п          |                            |                              |                            |                                                               |                                   |                | 11 11                  |                        |
| 24 44B / GUEST BED 02 | 41"     | 72"          | TYPE A DOUBLE HUNG                    |              |                            |                              |                            |                                                               |                                   |                |                        |                        |
| 25 50 / STAIR LANDING | 60"     | 82"          | TYPE I DOUBLE FRENCH<br>DOOR          |              |                            |                              |                            |                                                               |                                   |                |                        |                        |
| YLIGHT SCHED          |         |              | DOOK                                  |              |                            |                              |                            |                                                               |                                   |                |                        |                        |
|                       |         |              |                                       |              |                            |                              |                            |                                                               |                                   |                |                        |                        |

| VARIOUS LOCATIONS      |        |       |      |         |          |    |    |    |      |      |                   |
|------------------------|--------|-------|------|---------|----------|----|----|----|------|------|-------------------|
| W26 50 / STAIR LANDING | 36"    | 36"   | N.A. | LAMILUX | ALUMINUM | XX | XX | XX | N.A. | N.A. | SOLAR SHADE (TBD) |
| W27 44B BACK OFFICE    | 9'-6"  | 3'-0" | N.A. | LAMILUX | ALUMINUM | XX | XX | XX | N.A. | N.A. | SOLAR SHADE (TBD) |
| W28 41 / ART STUDIO    | 17'-0" | 6'-0" | N.A. | LAMILUX | ALUMINUM | XX | XX | XX | N.A. | N.A. |                   |

TYPE B 3 OVER 3 DOUBLE HUNG 1/2" = 1'-0" В

TYPE A 6 OVER 6 DOUBLE HUNG 1/2" = 1'-0" A

TYPE D FRENCH DOOR WITH TRANSOM 1/2" = 1'-0"

|   | REMARKS                      |
|---|------------------------------|
| I |                              |
|   | (HARDWARE style, finish tbd) |
|   |                              |
|   |                              |
|   |                              |
|   |                              |
|   |                              |
|   |                              |
|   |                              |
|   |                              |
|   |                              |
|   |                              |
|   |                              |
|   |                              |
|   |                              |
|   |                              |
|   |                              |
|   |                              |
|   |                              |
|   |                              |
|   |                              |
|   |                              |
|   |                              |
|   |                              |
|   |                              |
|   |                              |
|   |                              |
|   |                              |
|   | FIXED SKYLIGHT               |
|   | FIXED SKYLIGHT               |
|   | FIXED SKYLIGHT               |

TYPE I DOUBLE FRENCH DOOR 1/2" = 1'-0"

PROJECT