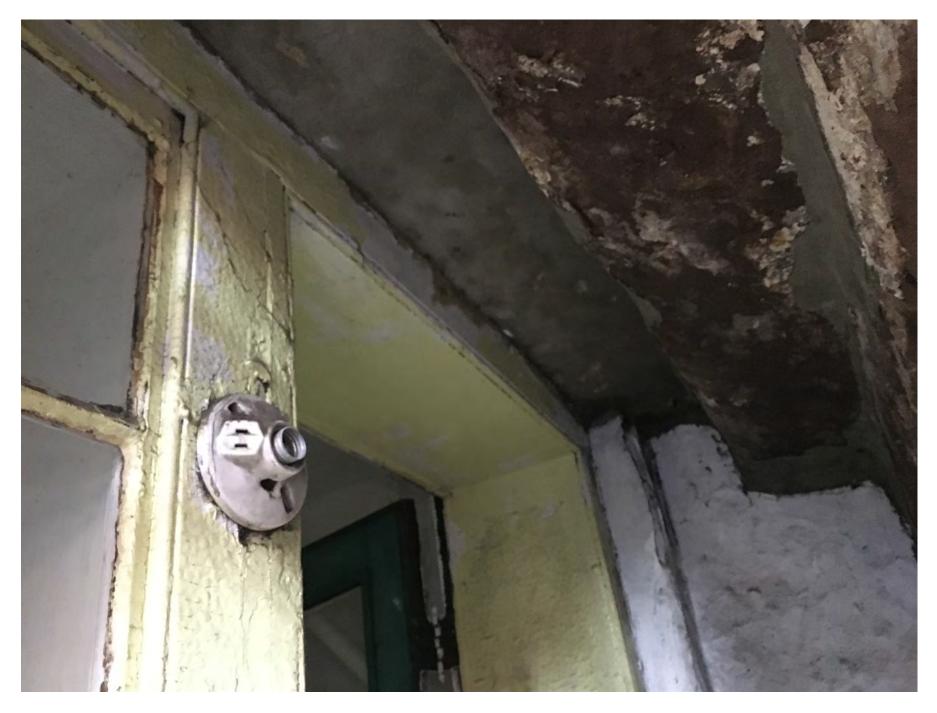

### EXISTING REAR WALL CONDITIONS (EXTERIOR)

SEAL AND SIGNATURE DATE: 09.12.2022

PROJECT #: 2204\_27 BETHUNE

DRAWING BY: AS

CHECK BY: JL

DRAWING NO:

1 PROBE AT REAR WALL ON THIRD FLOOR NTS

- POOR PATCHING CONDITIONS AT REAR WALL.

2 PROBE AT REAR WALL ON SECOND FLOOR NTS

- LOOSE BRICK AND MORTAR MISSING BETWEEN BRICKS.

PROJECT

### EXISTING REAR WALL CONDITON (INTERIOR)

SEAL AND SIGNATURE DATE: 09.12.2022

PROJECT #: 2204\_27 BETHUNE

DRAWING BY: AS

CHECK BY: JL

DRAWING NO: