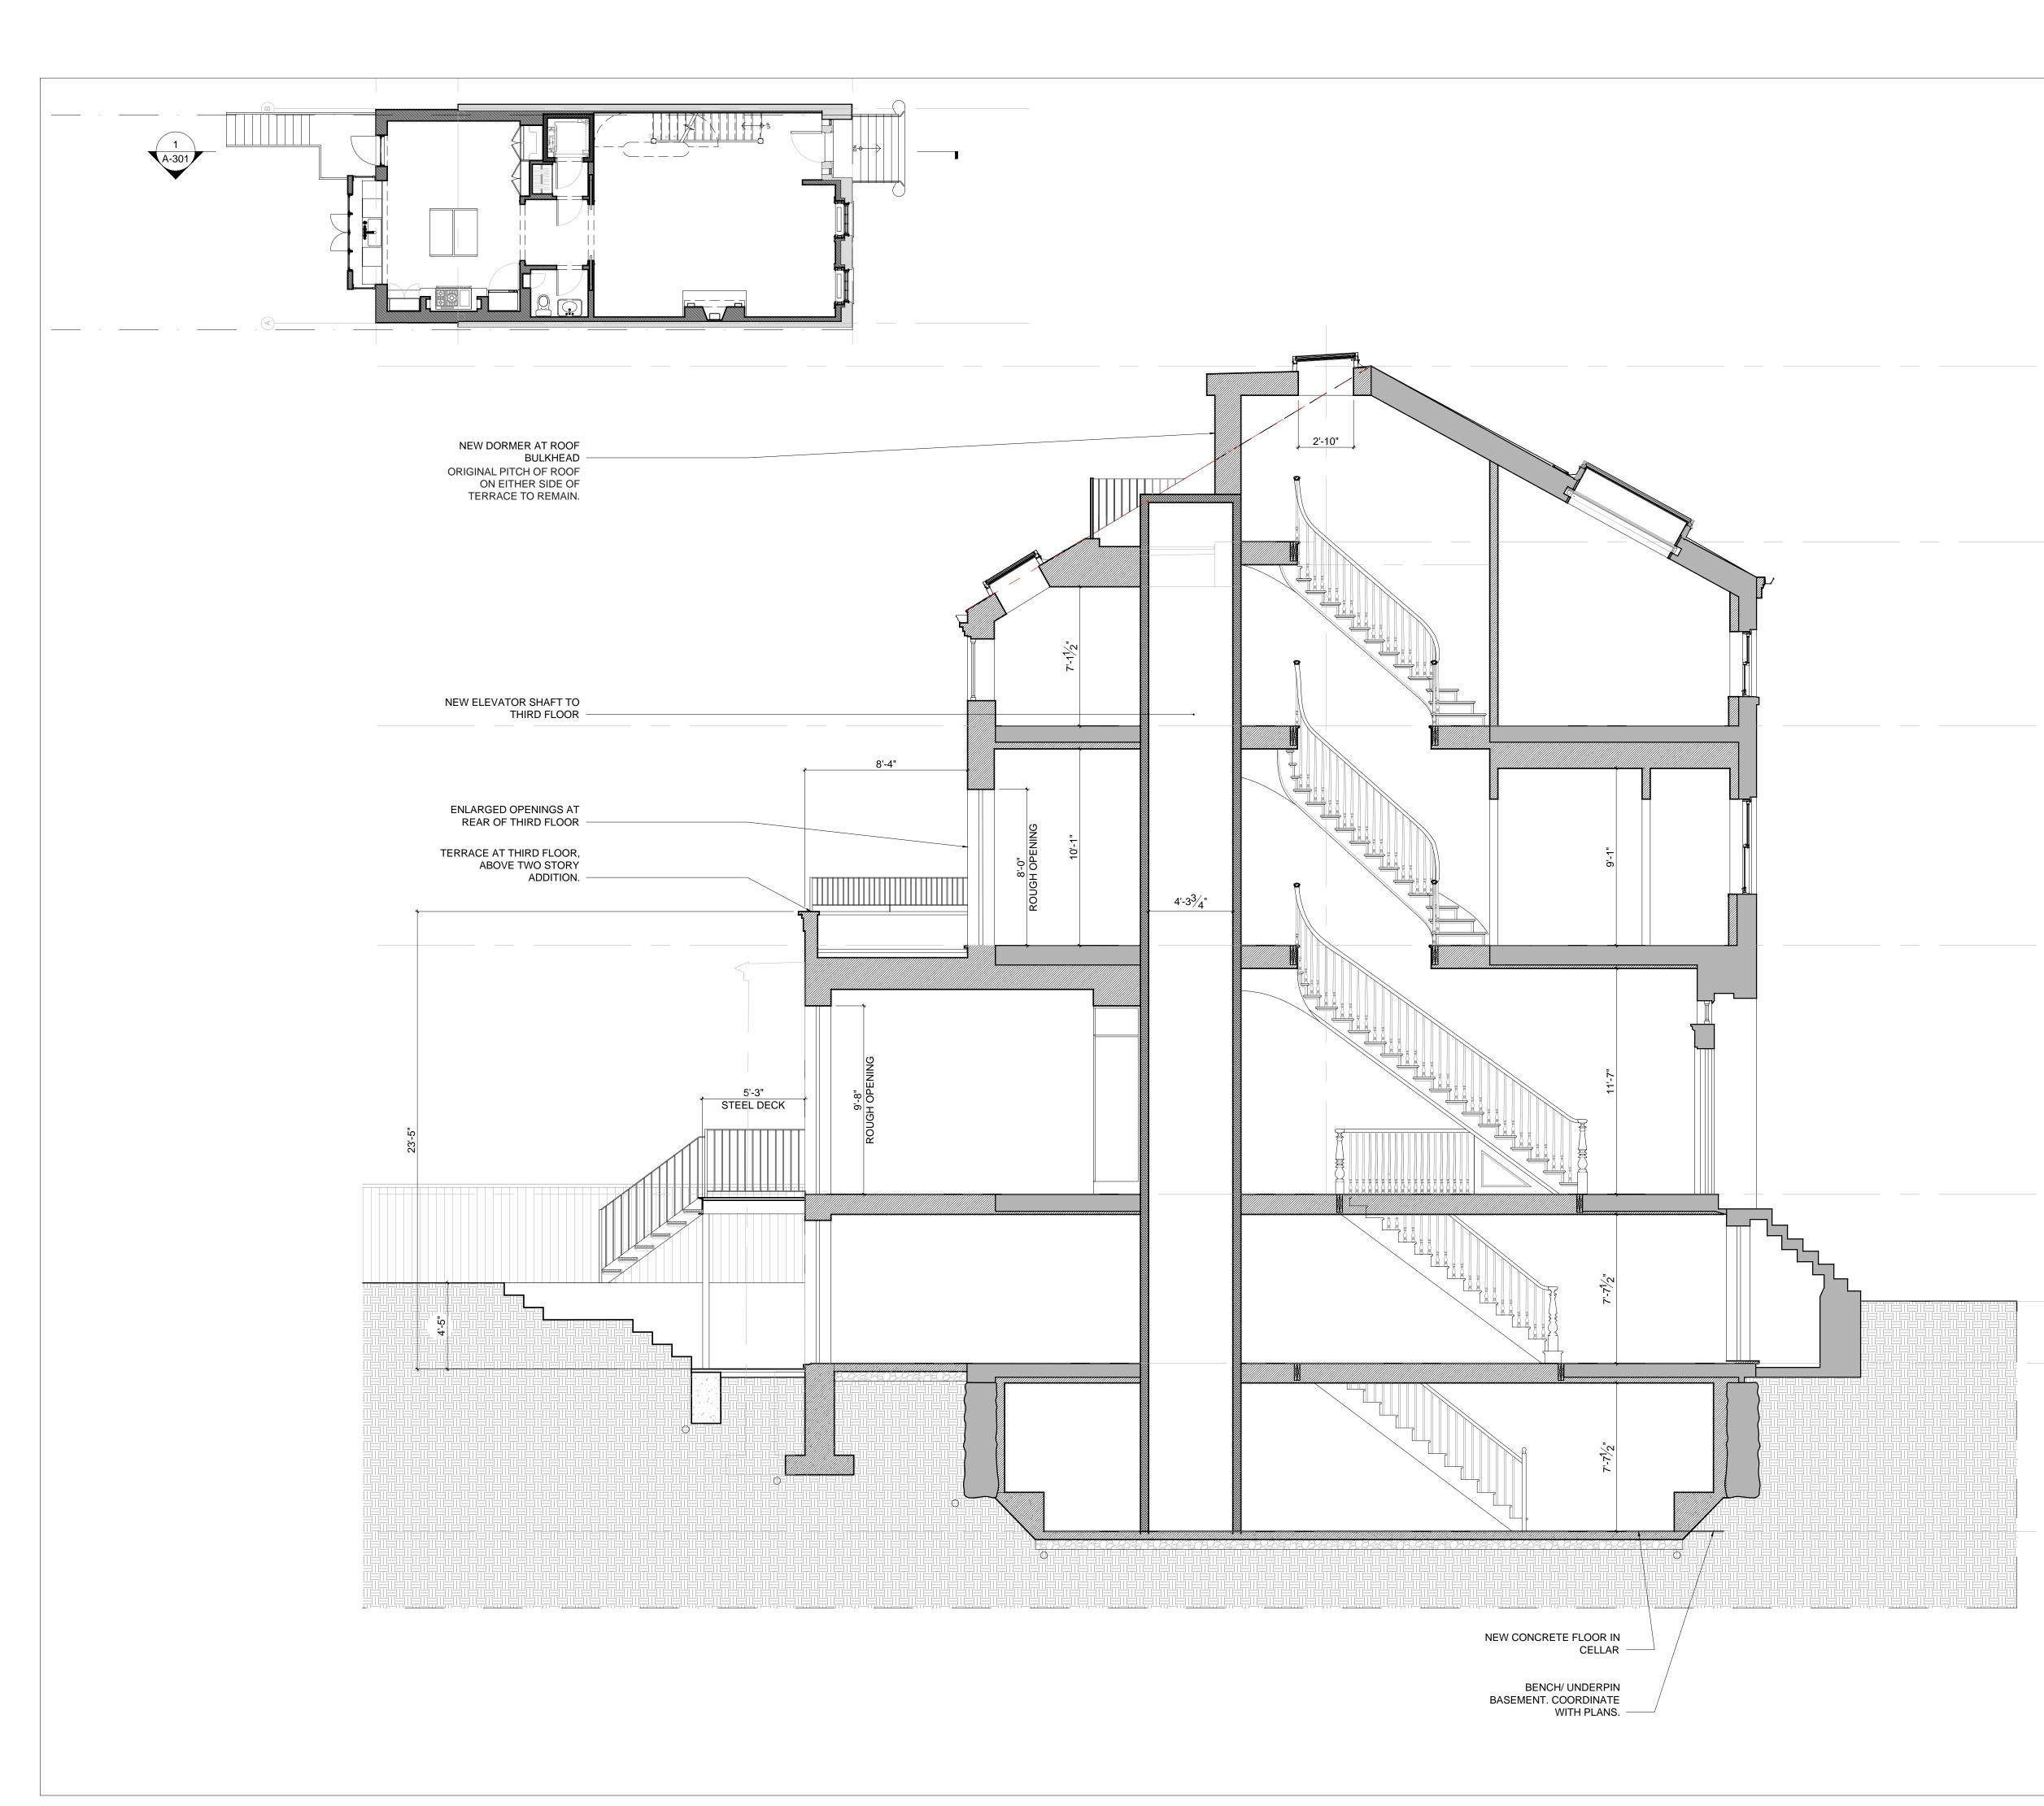

● BASEMENT FLOOR -3'-2"

ISSUE NO.

XX.XX.2022 XXX

DATE

DESCRIPTION

• BASEMENT FLOOR -11'-9 1/4"

PROPOSED

TITLE

SECTION B

SEAL AND SIGNATURE DATE: 09.12.2022

PROJECT #: 2204\_27 BETHUNE

LPC-126.00

DRAWING BY: AS

CHECK BY: JL

DRAWING NO: