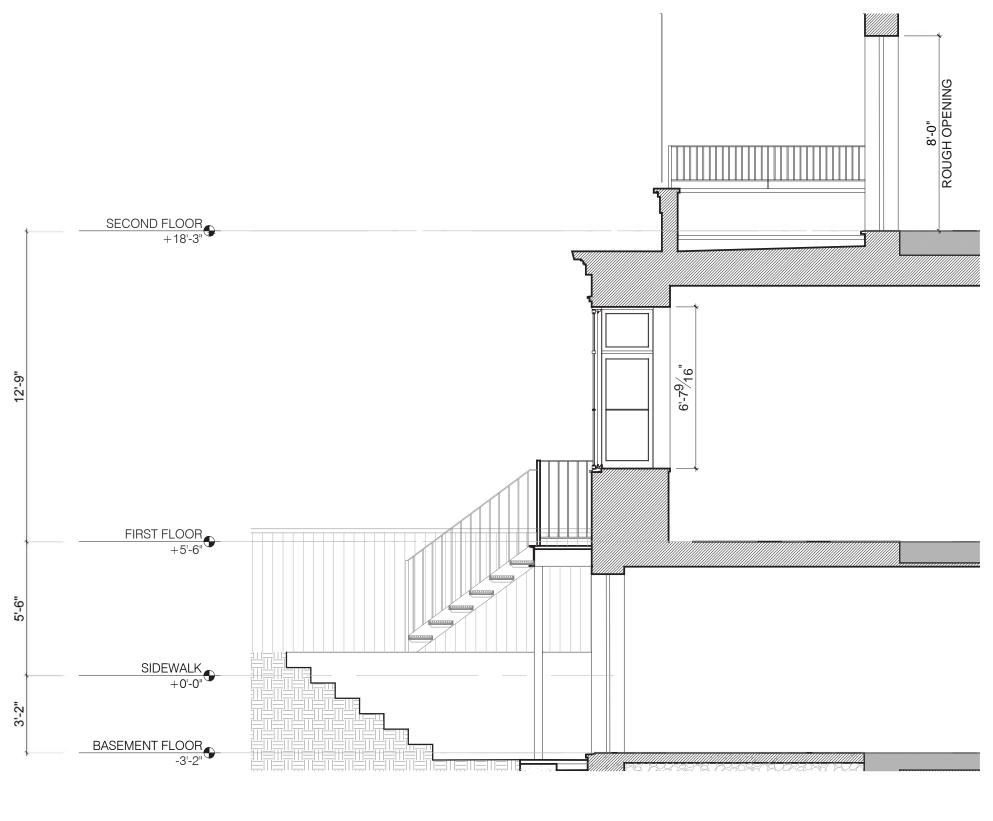

#### D'ANTONIO

CONSULTING ENGINEERS 30 WEST WAUKENA AVENUE OCEANSIDE, NY 11572 516 594 4284

€ THIRD FLOOR +29'-6"

€ ATTIC FLOOR +41'-0"

• ATTIC FLOOR + 47'-11 1/4"

### 

€FIRST FLOOR +5'-6"

### € SIDEWALK +0'-0"

BASEMENT FLOOR

-0-9-9 1/2"

ISSUE NO.

DATE

DESCRIPTION

XX.XX.2022 XXX

TITLE

### ALL EXISTING MASONRY OPENINGS TO REMAIN.

€ +29'-6"

• T.O ROOF RIDGE +47'-11 1/4"

ATTIC FLOOR +38'-11 1/4"

€ SECOND FLOOR +18'-3"

€FIRST FLOOR +5'-6"

€ SIDEWALK +0'-0"

●BASEMENT FLOOR -3'-2"

● BASEMENT FLOOR -11'-9 1/4"

ISSUE NO.

DATE

DESCRIPTION

XX.XX.2022 XXX

PROJECT #: 2204\_27 BETHUNE

LPC-125.00

DRAWING BY: AS