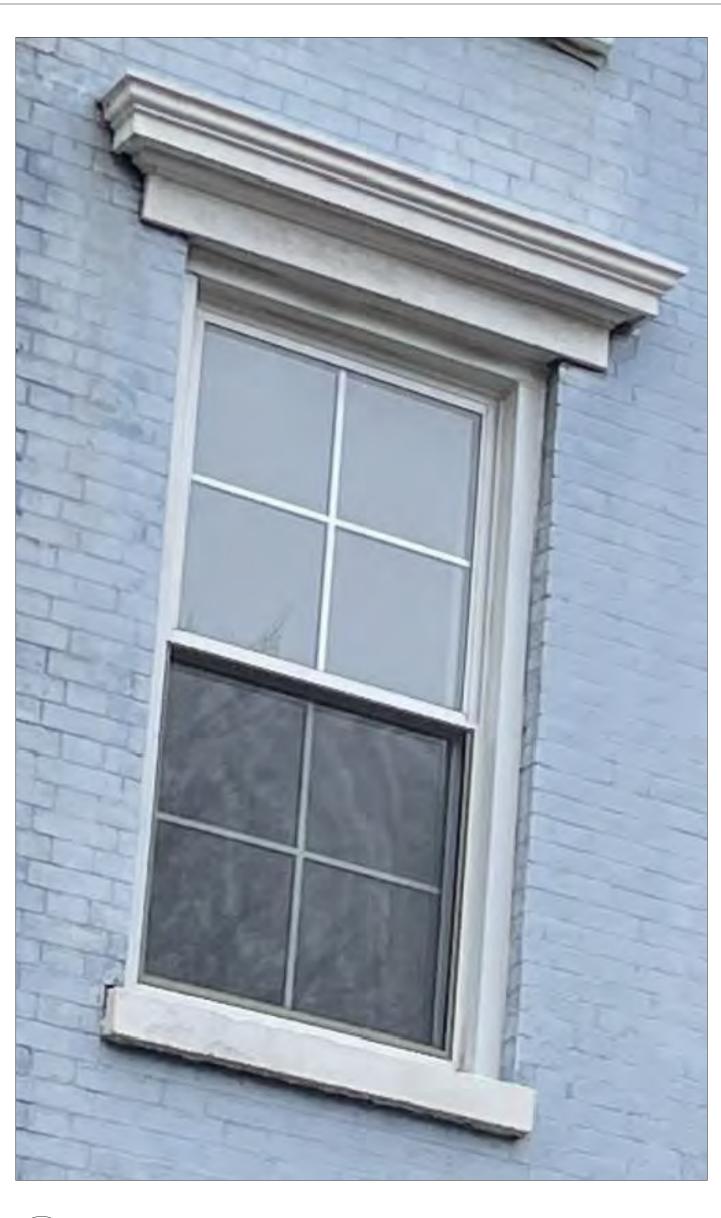

### TITLE EXISTING WINDOW CONDITIONS

SEAL AND SIGNATURE DATE: 09.12.2022

PROJECT #: 2204\_27 BETHUNE

DRAWING BY: AS

CHECK BY: JL

DRAWING NO:

LPC-112.00

EXISTING WOOD SHUTTERS TO BE REPLACED IN KIND.

EXISTING WINDOW OPENING TO REMAIN. NEW DOUBLE HUNG

NEW CAST STONE SILL.

NEW CAST STONE HEADERS TO REPLACE EXISTING METAL HEADERS.

EXISTING WINDOW OPENING TO REMAIN. NEW DOUBLE HUNG

NEW CAST STONE SILL.

EXISTING BRICK TO BE CLEANED, REPOINTED.

NEW CAST STONE HEADERS TO REPLACE EXISTING METAL HEADERS. HISTORIC PROFILE.

EXISTING WINDOW OPENING TO REMAIN. NEW DOUBLE HUNG

PROJECT