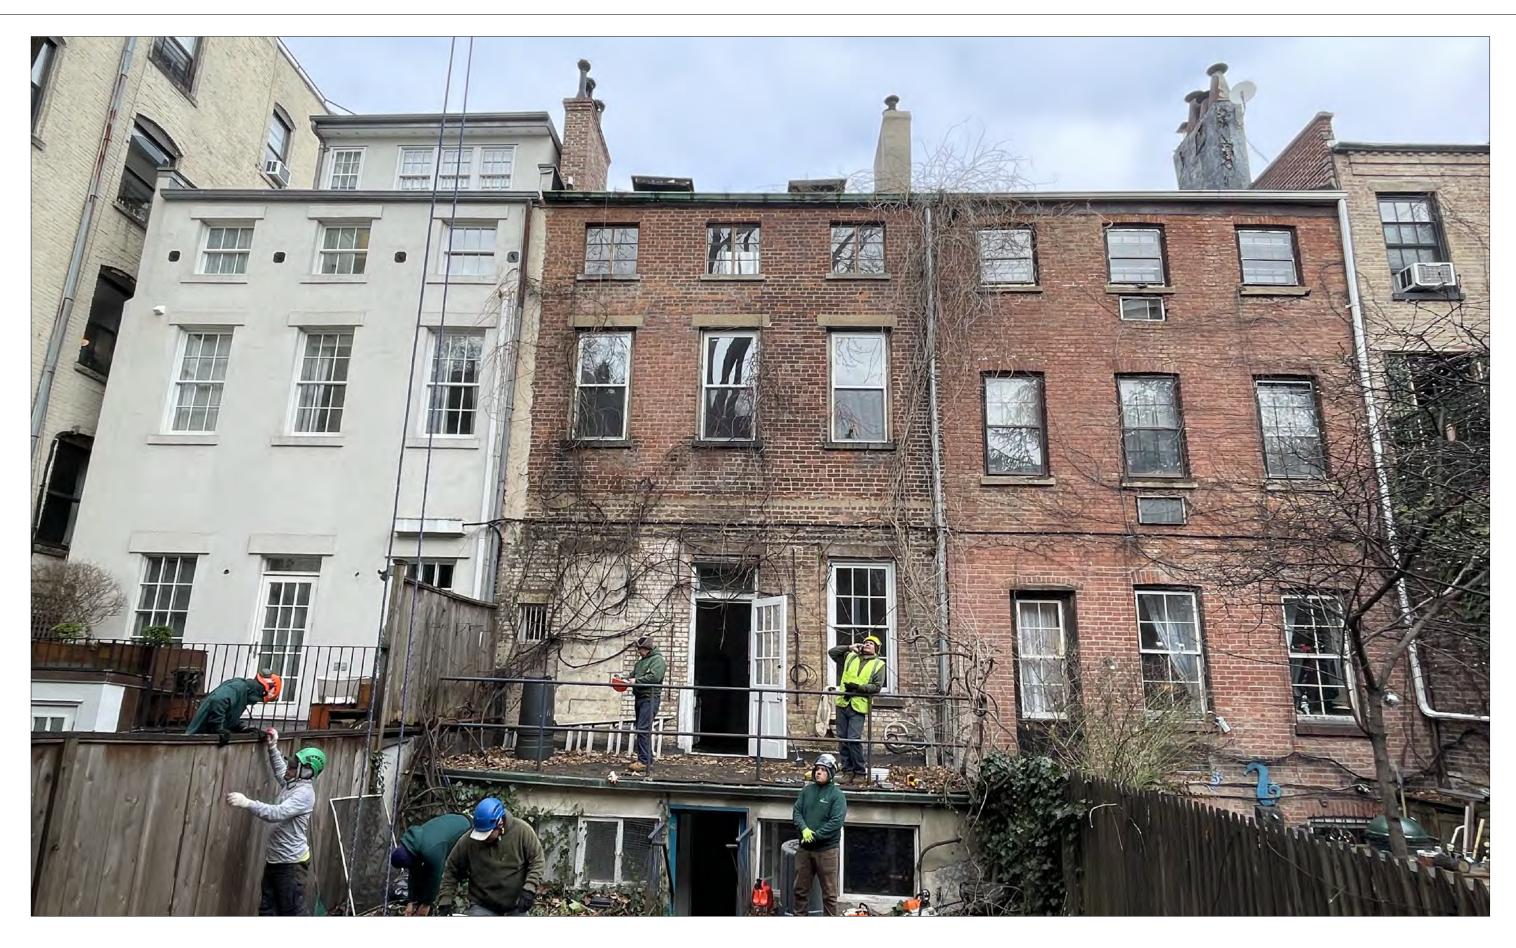

### TITLE **REAR FACADE:** EXISTING PHOTOGRAPHS

SEAL AND SIGNATURE DATE: 09.12.2022

PROJECT #: 2204\_27 BETHUNE

DRAWING BY: AS

CHECK BY: JL

DRAWING NO:

**1-STORY EXTENSION** 2-STORY EXTENSION **3-STORY EXTENSION** 

2 EXISTING REAR WALL

EXISTING REAR WALL AND DOOR

PROJECT

### EXISTING REAR WALL CONDITIONS (EXTERIOR)

SEAL AND SIGNATURE DATE: 09.12.2022

PROJECT #: 2204\_27 BETHUNE

DRAWING BY: AS

CHECK BY: JL

DRAWING NO:

1 PROBE AT REAR WALL ON THIRD FLOOR NTS

- POOR PATCHING CONDITIONS AT REAR WALL.

2 PROBE AT REAR WALL ON SECOND FLOOR NTS

- LOOSE BRICK AND MORTAR MISSING BETWEEN BRICKS.

PROJECT