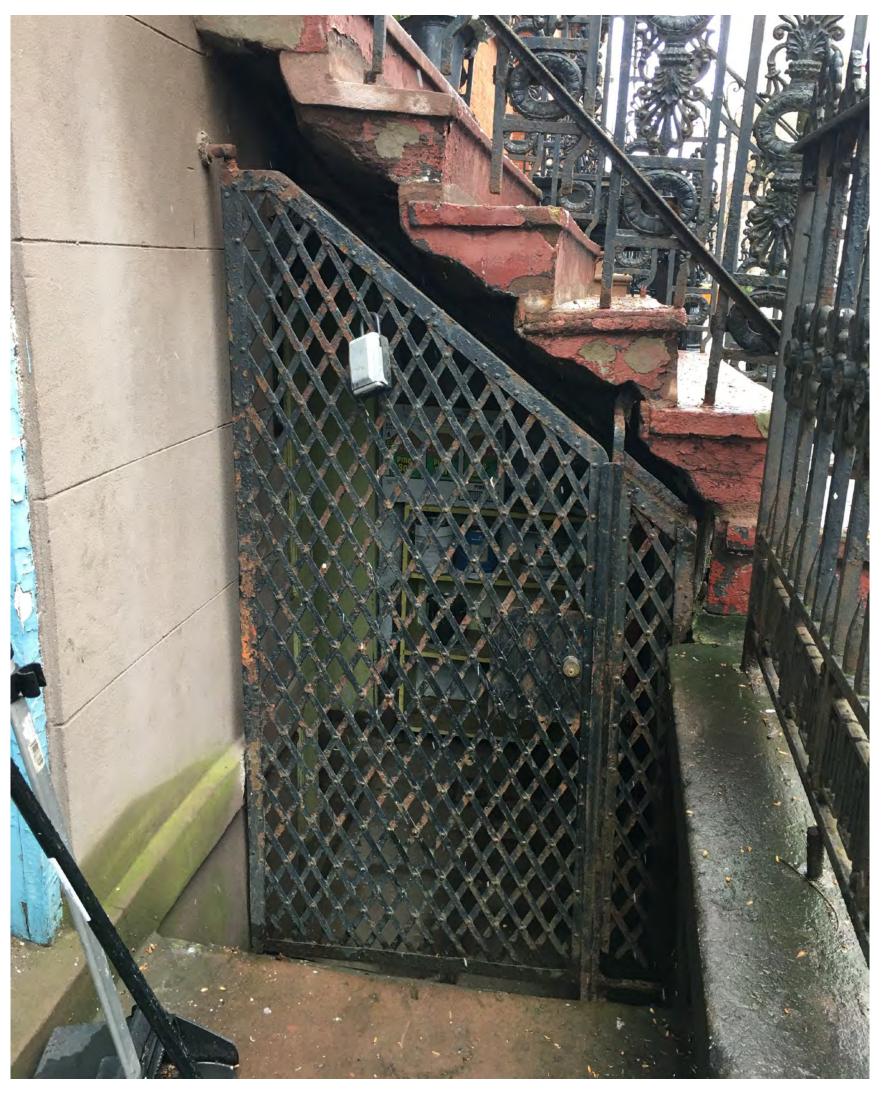

CHECK BY: JL

DRAWING BY: AS

DESCRIPTION

1 EXISTING AREAWAY

1 DOOR SURROUND AT BASEMENT ENTRY

PROJECT

### EXISTING AREAWAY **CONDITIONS & BASEMENT ENTRY** CONDITIONS

SEAL AND SIGNATURE DATE: 09.12.2022

PROJECT #: 2204\_27 BETHUNE

DRAWING BY: AS

CHECK BY: JL

DRAWING NO:

LPC-134.00

ЧF