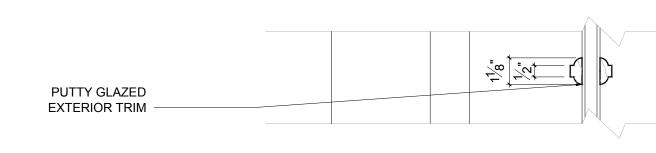

| FIXED SKYLIGHT               |
|   | FIXED SKYLIGHT               |
|   | FIXED SKYLIGHT               |



TYPE I DOUBLE FRENCH DOOR 1/2" = 1'-0"

PROJECT

## **RESIDENCE AT** 27 BETHUNE ST.

27 BETHUNE STREET NEW YORK, NY 10014

#### ARCHITECT

#### E R ∀

ELIZABETH ROBERTS ARCHITECTS 168 7TH STREET 3C BROOKLYN, NY 11215 718 504 5488

STRUCTURAL ENGINEER

#### AGENCIE

ARCHITECTURE & ENGINEERING, P.C. 463 WEST ST. AKA 155 BANK ST. #1801 NEW YORK, NY 10014 212 203 0265

MECHANICAL ENGINEER

#### D'ANTONIO

CONSULTING ENGINEERS 30 WEST WAUKENA AVENUE OCEANSIDE, NY 11572 516 594 4284



ISSUE

DESCRIPTION

DATE

XX.XX.2022 XXX

WINDOW

TITLE

SCHEDULE

SEAL AND SIGNATURE DATE: 09.12.2022

PROJECT #: 2204\_27 BETHUNE

LPC-128.00

CHECK BY: JL

DRAWING BY: AS



DRAWING NO:





















3 TYPE D DETAIL AT STONE SILL SCALE: 3":1'-0"





PROJECT

## **RESIDENCE AT** 27 BETHUNE ST.

27 BETHUNE STREET NEW YORK, NY 10014

#### ARCHITECT

E R V

ELIZABETH ROBERTS ARCHITECTS 168 7TH STREET 3C BROOKLYN, NY 11215 718 504 5488

STRUCTURAL ENGINEER

#### AGENCIE

ARCHITECTURE & ENGINEERING, P.C. 463 WEST ST. AKA 155 BANK ST. #1801 NEW YORK, NY 10014 212 203 0265

MECHANICAL ENGINEER

#### D'ANTONIO

CONSULTING ENGINEERS 30 WEST WAUKENA AVENUE OCEANSIDE, NY 11572 516 594 4284



ISSUE

DESCRIPTION

DATE

XX.XX.2022 XXX

TITLE

### WINDOW DETAILS

SEAL AND SIGNATURE DATE: 09.12.2022

PROJECT #: 2204\_27 BETHUNE

LPC-129.00

CHECK BY: JL

DRAWING BY: AS

DRAWING NO:







### SECTION AT WINDOW W/ 11 RADIATOR ENCLOSURE SCALE: 3" = 1'-0"

#### - CLOSED CELL FOAM INSULATION - NEW