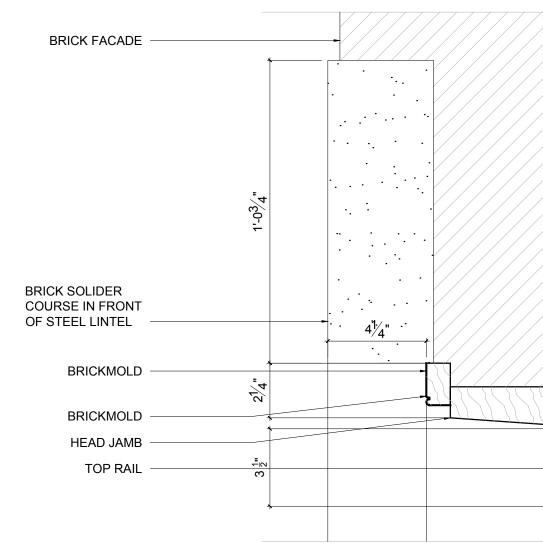

#### - CLOSED CELL FOAM INSULATION - NEW CAST STONE LINTEL AT FRONT FACADE. BRICK SEGMENTAL ARCH AT BACK FACADE.

PROJECT

ARCHITECT

27 BETHUNE STREET NEW YORK, NY 10014

ELIZABETH ROBERTS ARCHITECTS

ARCHITECTURE & ENGINEERING, P.C. 463 WEST ST. AKA 155 BANK ST. #1801

WINDOW LINTEL - FLASHING - CASING VARIES,

REFER TO INTERIOR ELEVATIONS

- BLOCKING

- MATCH ORIGINAL BRICKMOLD PROFILE

- NEW LEPAGE WOOD WINDOW

- PAINTED WOOD JAMB EXTENSION

#### - PERFORATED METAL GRILLE

- 1-1/4" THICK PAINTED WOOD SILL

BLOCKING - COPPER PAN WITH

- NEW CAST STONE SILL TO MATCH EXISTING, FRONT

- FLASHING UNDER STONE SILL, WRAP

- PAINTED WOOD

FIN TUBE RADIATOR, REFER TO MECHANICAL DRAWINGS

#### INTERIOR ELEVATIONS

INTERIOR WALL FINISH

CLOSED CELL FOAM INSULATION

FLASHING WRAP

PAINTED WOOD JAMB

BACK AROUND EXISTING BRICK OPENING

EXTENSION

BLOCKING

LPC-130.00

PROJECT #: 2204\_27 BETHUNE

EXISTING BRICKMOULD PROFILE. NEW BRICKMOULD AT ALL FRONT FACADE WINDOWS TO MATCH.

5 EXISTING BRICKMOULD SCALE: FULL SIZE

PROJECT