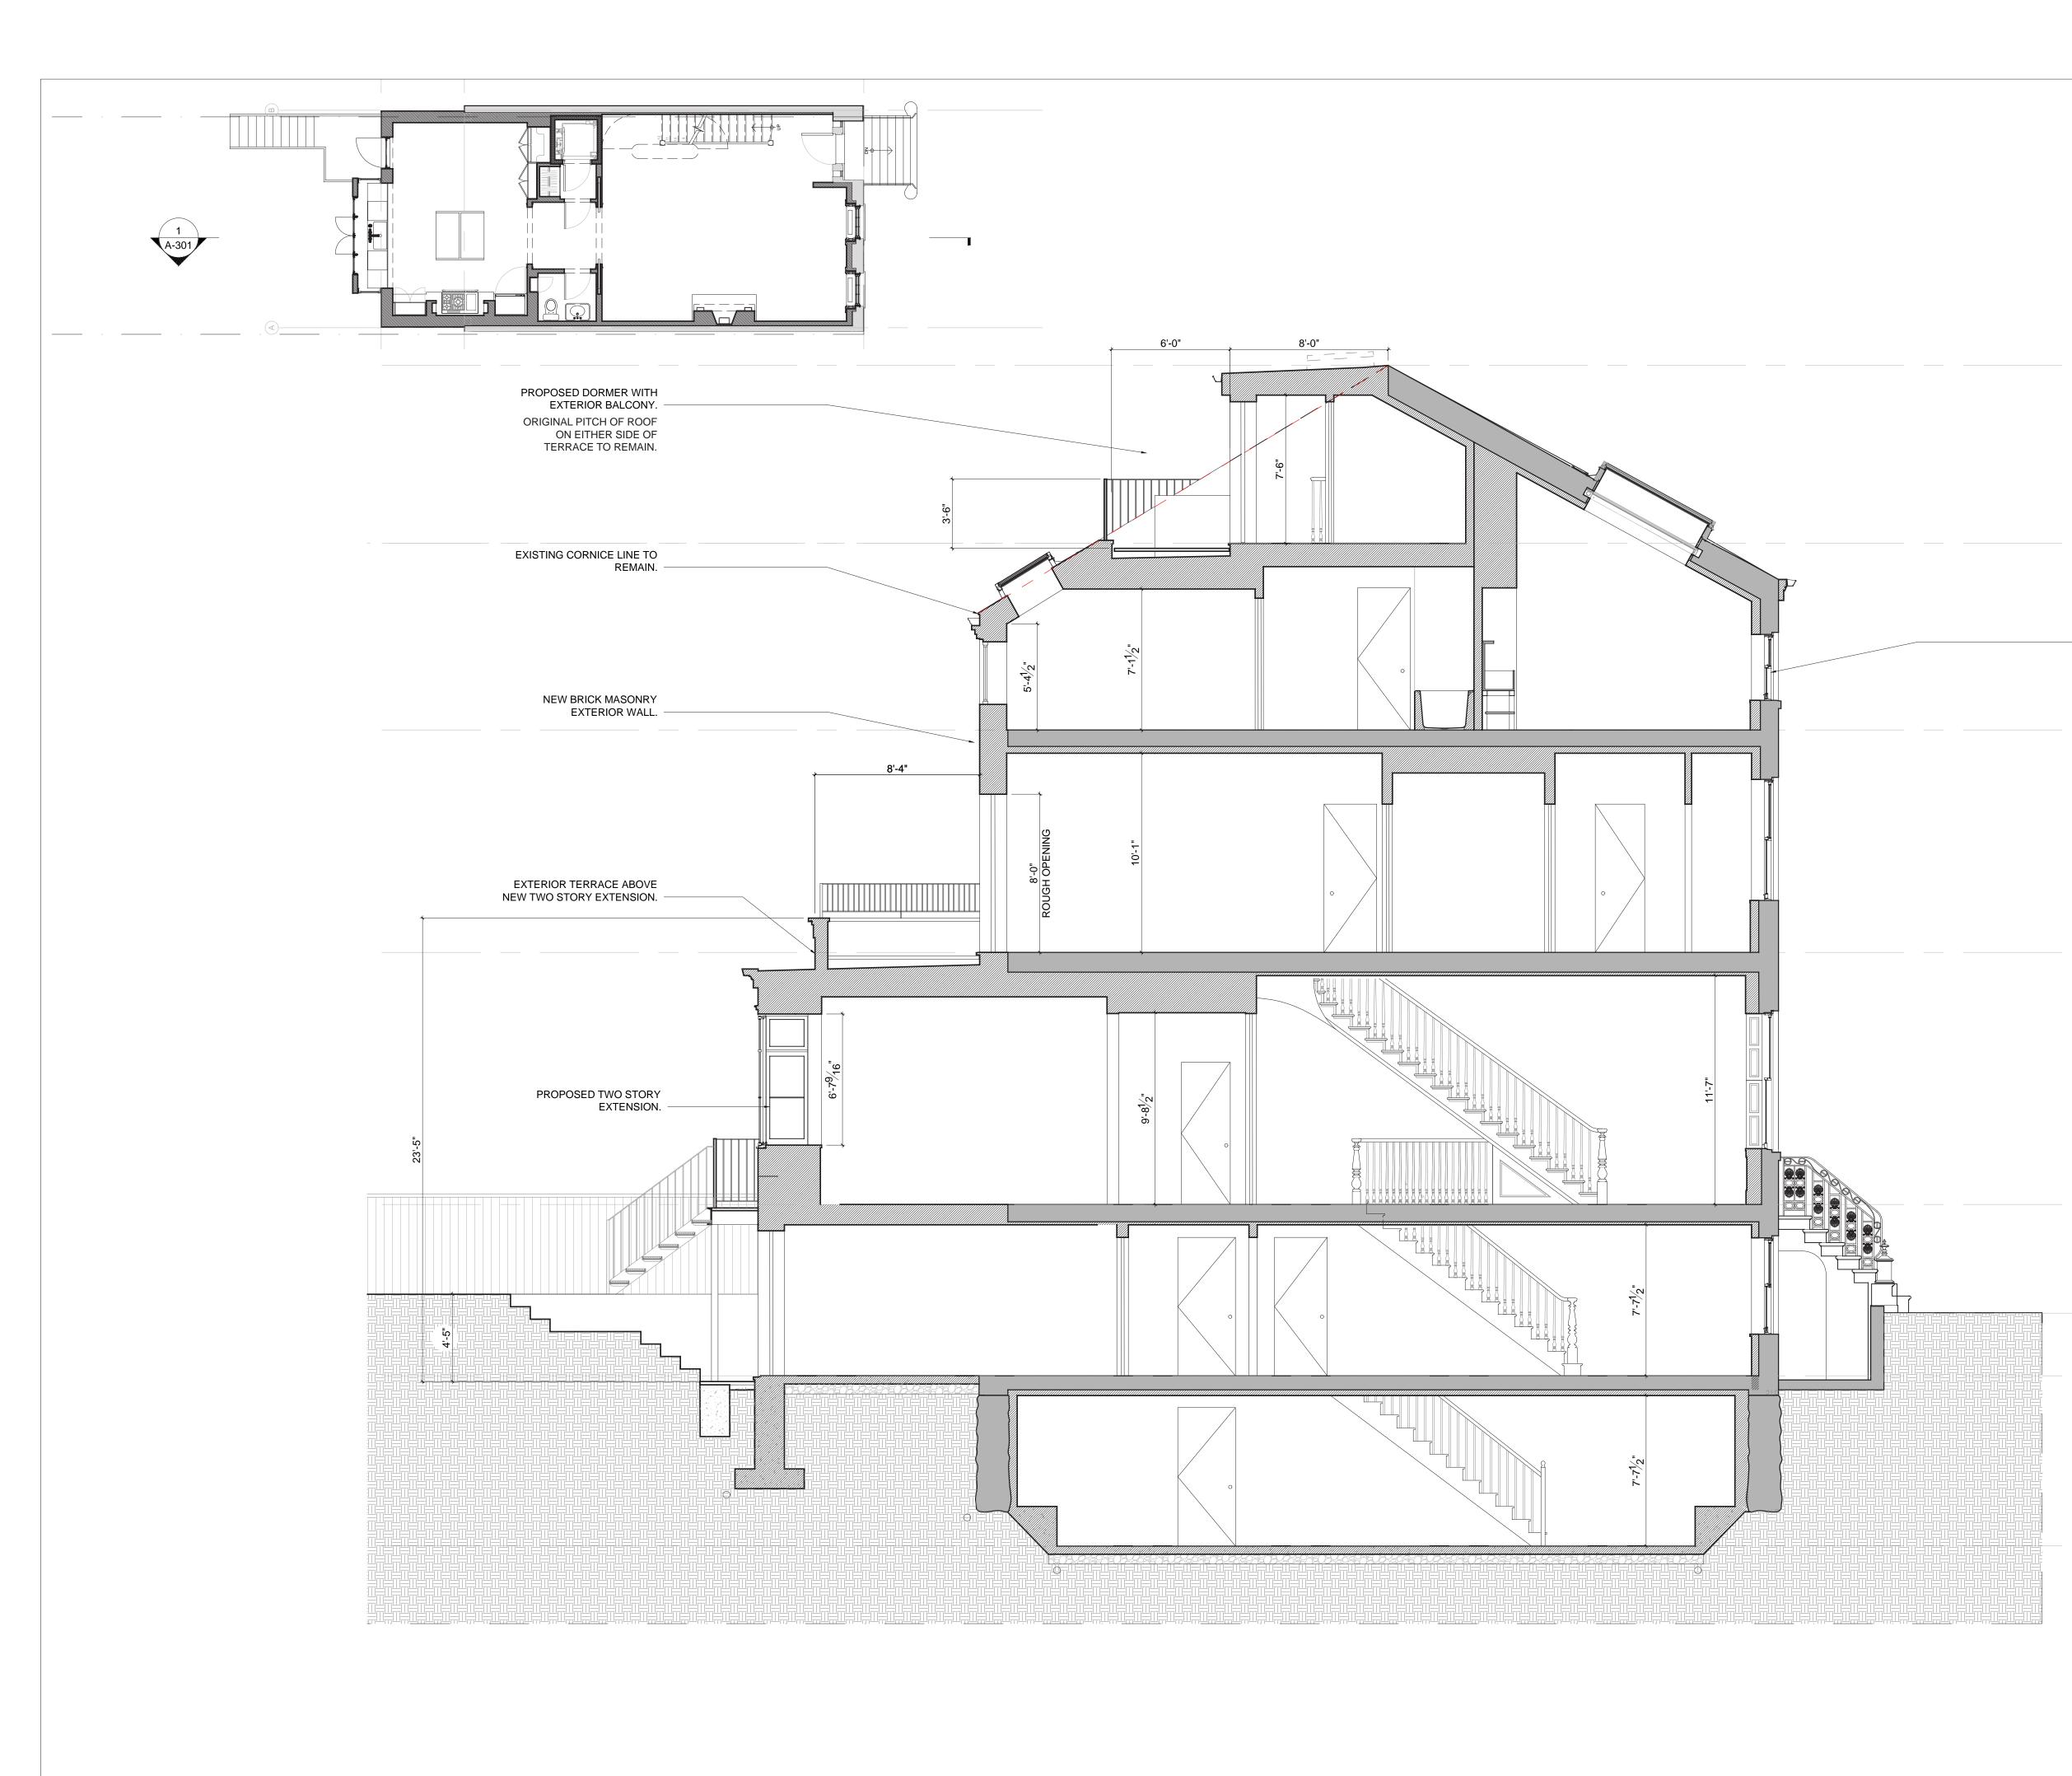

### ALL EXISTING MASONRY OPENINGS TO REMAIN.

€ +29'-6"

• T.O ROOF RIDGE +47'-11 1/4"

ATTIC FLOOR +38'-11 1/4"

€ SECOND FLOOR +18'-3"

€FIRST FLOOR +5'-6"

€ SIDEWALK +0'-0"

●BASEMENT FLOOR -3'-2"

● BASEMENT FLOOR -11'-9 1/4"

ISSUE NO.

DATE

DESCRIPTION

XX.XX.2022 XXX

PROJECT #: 2204\_27 BETHUNE

LPC-125.00

DRAWING BY: AS

SEAL AND SIGNATURE DATE: 09.12.2022

TITLE

PROPOSED SECTION A