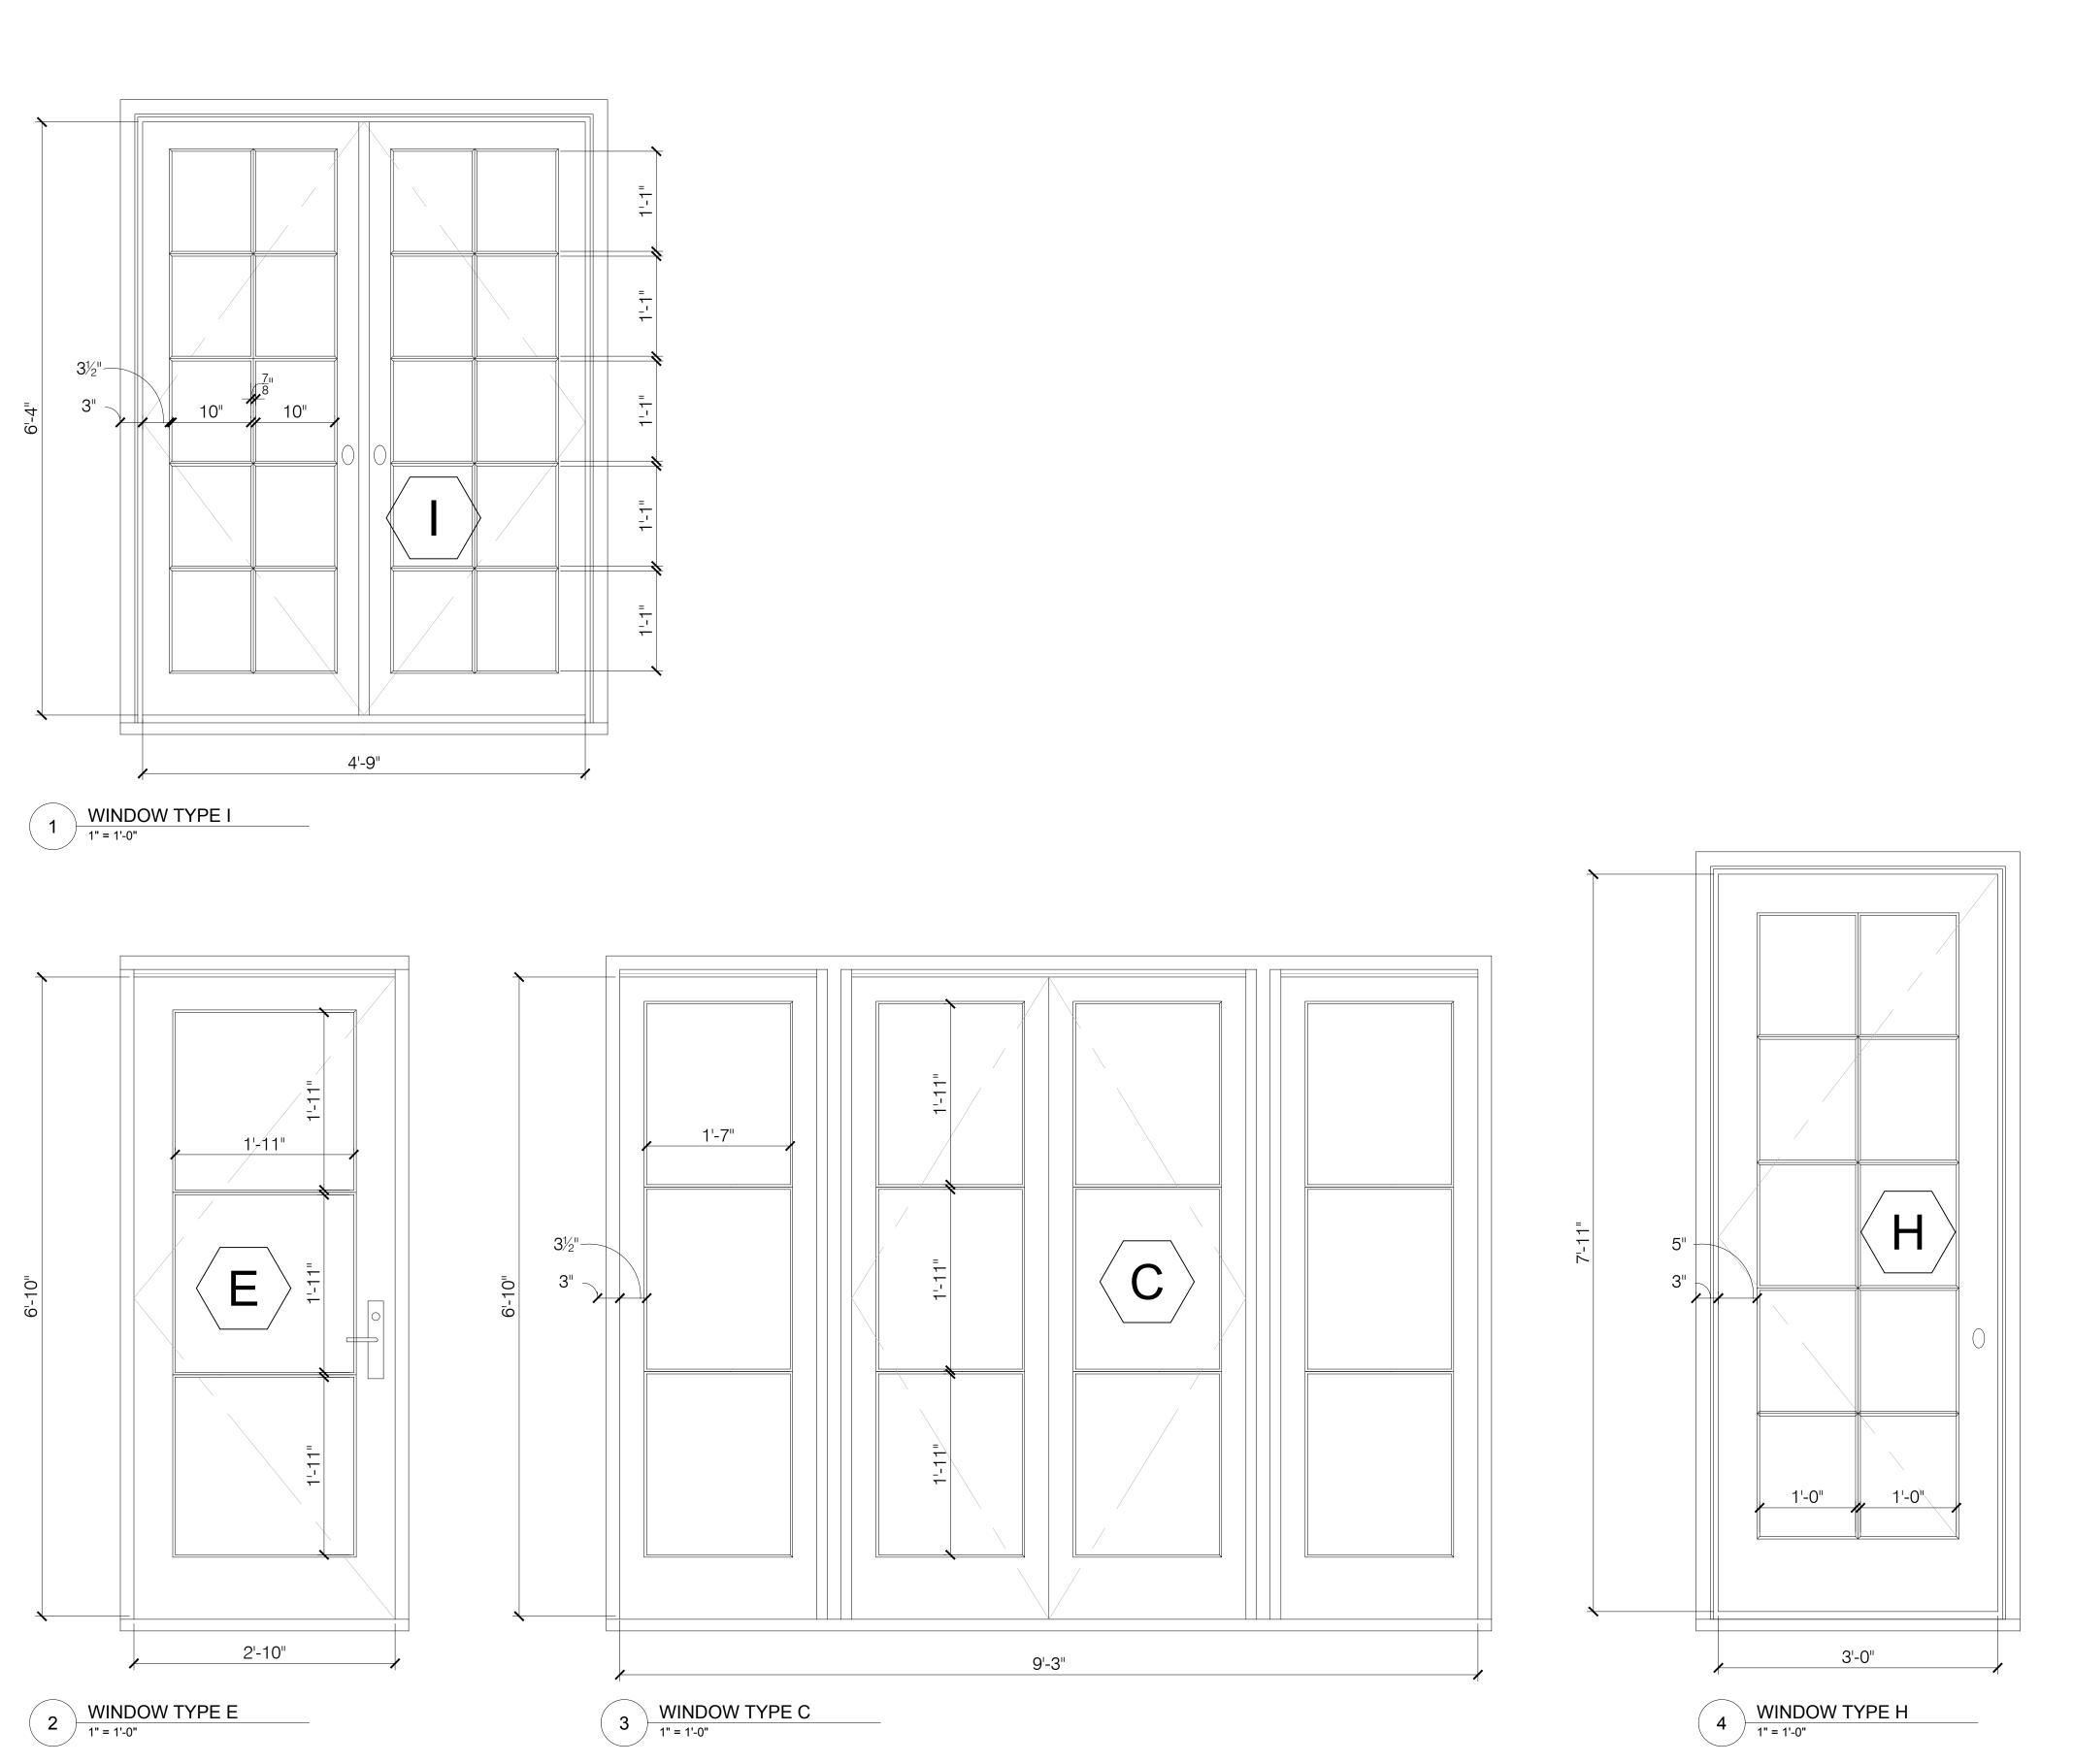

### SIGHT SECTION DIAGRAM

SEAL AND SIGNATURE DATE: 09.12.2022

PROJECT #: 2204\_27 BETHUNE

DRAWING BY: AS

CHECK BY: JL

DRAWING NO:

LPC-127.00

| LOCATION              | MAS     | ONRY OPENING | TYPE                                  | MANUFACTURER | FRAME AND<br>SASH MATERIAL | EXTERIOR<br>FINISH /COLOR    | INTERIOR<br>FINISH / COLOR | GLASS TYPE / ASSEMBLY                                         | CASING TYPE / FIN.<br>(SEE A-730) |                | HARDWARE               | SCREEN                 |
|-----------------------|---------|--------------|---------------------------------------|--------------|----------------------------|------------------------------|----------------------------|---------------------------------------------------------------|-----------------------------------|----------------|------------------------|------------------------|
| #                     | WI      | OTH HEIGHT   |                                       |              |                            |                              |                            |                                                               | INT.                              | EXT.           | NARDWARE               | SUREEN                 |
| DNT                   |         |              |                                       |              |                            |                              |                            |                                                               |                                   |                |                        |                        |
| 14B / GUEST ROOM      | 41"     | 58"          | TYPE A DOUBLE HUNG                    | LEPAGE       | SAPELE MAHOGANY            | $\square$                    | PRIMED / PT-X              | $\land$                                                       | CA-XX / PT-XX                     | ECA-XX / PT-XX | BY WINDOW MANUFACTURER | EXTERIOR SCREEN BY A.C |
| 14B / GUEST ROOM      | 41"     | 58"          | TYPE A "                              |              |                            |                              |                            |                                                               |                                   |                | н н                    |                        |
| 3 21 / LIVING ROOM    | 41"     | 82"          | TYPE A "                              | п п          |                            |                              |                            |                                                               |                                   |                | н н                    | п п                    |
| 4 21 / LIVING ROOM    | 41"     | 82"          | TYPE A "                              | n n          |                            |                              |                            |                                                               |                                   |                | н н                    | п п                    |
| 5 35 / PRIMARY BATH   | 41"     | 77"          | TYPE A "                              | п п          | n n                        |                              |                            | 1" INSULATED GLASS<br>LOW-E 272 ARGON /<br>BLACK SPACER (TBD) |                                   |                | п п                    | п п                    |
| 06 35 / PRIMARY BATH  | 41"     | 77"          | TYPE A " "                            | п п          |                            | - SHOP PAINT<br>BY A.C. INC. |                            |                                                               |                                   |                | 11 11                  |                        |
| )7 34 / PRIMARY SHOV  | ER 41"  | 77"          | TYPE A "                              |              | " "                        | PER<br>SCHEDULE              |                            |                                                               |                                   |                | W 11                   |                        |
| 08 41 / STUDIO        | 41"     | 42"          | ТҮРЕ В " "                            |              | " "                        |                              |                            |                                                               |                                   |                | <b>11</b> 11           |                        |
| 9 41 / STUDIO         | 41"     | 42"          | TYPE B " "                            |              |                            |                              |                            |                                                               |                                   |                | 11 11                  |                        |
| 0 41 / STUDIO         | 41"     | 42"          | TYPE B " "                            |              |                            |                              | " "                        |                                                               |                                   |                | и п                    |                        |
| AR                    |         |              |                                       |              |                            |                              |                            |                                                               |                                   |                |                        |                        |
| 1 13 / FAMILY ROOM    | 38"     | 88"          | TYPE E FRENCH<br>DOOR                 | 11 11        | " "                        |                              | " "                        |                                                               |                                   |                | и п                    |                        |
| 2 13 / FAMILY ROOM    | 17"     | 88"          | TYPE C FRENCH<br>DOOR W/ SIDELIGHT    |              |                            |                              |                            | $\uparrow$                                                    |                                   |                | и п                    |                        |
| 3 13 / FAMILY ROOM    | 165"    | 88"          | TYPE C FIXED SIDELIGHT                | ""           |                            |                              |                            |                                                               |                                   |                | 11 11                  |                        |
| 4 13 / FAMILY ROOM    | 17"     | 88"          | TYPE C FIXED SIDELIGHT                |              |                            |                              |                            | 1" INSULATED GLASS<br>LOW-E 272 ARGON /                       |                                   |                |                        |                        |
| 5 25 / KITCHEN        | 38"     | 79'          | TYPE D FRENCH DOOR<br>W/ TRANSOM      |              |                            |                              |                            |                                                               |                                   |                |                        |                        |
| 6 25 / KITCHEN        | 17"     | 79'          | TYPE G FIXED<br>W/ TRANSOM            | п п          |                            |                              |                            |                                                               |                                   |                |                        |                        |
| 7 25 / KITCHEN        | 95"     | 79'          | TYPE F 5 PANEL CASEMENT<br>W/ TRANSOM |              |                            |                              |                            |                                                               |                                   |                | и п                    |                        |
| 8 25 / KITCHEN        | 17"     | 120"         | TYPE G FIXED<br>W/ TRANSOM            | и и          |                            |                              |                            |                                                               |                                   |                | 11 11                  |                        |
| 9 38 / STUDY          | 41"     | 106"         | TYPE H FRENCH DOOR<br>W/ TRANSOM      |              |                            | SHOP PAINT<br>BY A.C. INC.   |                            |                                                               |                                   |                | 11 11                  |                        |
| 20 37 / PRIMARY BEDR  | DOM 41" | 106"         | TYPE H FRENCH DOOR<br>W/ TRANSOM      |              |                            | PER<br>SCHEDULE              |                            | BLACK SPACER (TBD)                                            |                                   |                | <b>11</b> 11           |                        |
| 21 37 / PRIMARY BEDR  | DOM 41" | 106"         | TYPE H FRENCH DOOR<br>W/ TRANSOM      |              |                            |                              |                            | -                                                             |                                   |                | <b>11</b> 11           |                        |
| 2 44A / BED NICHE     | 41"     | 72"          | TYPE A DOUBLE HUNG                    |              |                            |                              |                            |                                                               |                                   |                | и п                    |                        |
| 23 44B / GUEST BED 02 | 41"     | 72"          | TYPE A DOUBLE HUNG                    | п п          |                            |                              |                            |                                                               |                                   |                | 11 11                  |                        |
| 24 44B / GUEST BED 02 | 41"     | 72"          | TYPE A DOUBLE HUNG                    |              |                            |                              |                            |                                                               |                                   |                |                        |                        |
| 25 50 / STAIR LANDING | 60"     | 82"          | TYPE I DOUBLE FRENCH<br>DOOR          |              |                            |                              |                            |                                                               |                                   |                |                        |                        |
| YLIGHT SCHED          |         |              | DOOK                                  |              |                            |                              |                            |                                                               |                                   |                |                        |                        |
|                       |         |              |                                       |              |                            |                              |                            |                                                               |                                   |                |                        |                        |

| VARIOUS LOCATIONS      |        |       |      |         |          |    |    |    |      |      |                   |
|------------------------|--------|-------|------|---------|----------|----|----|----|------|------|-------------------|
| W26 50 / STAIR LANDING | 36"    | 36"   | N.A. | LAMILUX | ALUMINUM | XX | XX | XX | N.A. | N.A. | SOLAR SHADE (TBD) |
| W27 44B BACK OFFICE    | 9'-6"  | 3'-0" | N.A. | LAMILUX | ALUMINUM | XX | XX | XX | N.A. | N.A. | SOLAR SHADE (TBD) |
| W28 41 / ART STUDIO    | 17'-0" | 6'-0" | N.A. | LAMILUX | ALUMINUM | XX | XX | XX | N.A. | N.A. |                   |

TYPE B 3 OVER 3 DOUBLE HUNG 1/2" = 1'-0" В

TYPE A 6 OVER 6 DOUBLE HUNG 1/2" = 1'-0" A

TYPE D FRENCH DOOR WITH TRANSOM 1/2" = 1'-0"

|   | REMARKS                      |
|---|------------------------------|
| I |                              |
|   | (HARDWARE style, finish tbd) |
|   |                              |
|   |                              |
|   |                              |
|   |                              |
|   |                              |
|   |                              |
|   |                              |
|   |                              |
|   |                              |
|   |                              |
|   |                              |
|   |                              |
|   |                              |
|   |                              |
|   |                              |
|   |                              |
|   |                              |
|   |                              |
|   |                              |
|   |                              |
|   |                              |
|   |                              |
|   |                              |
|   |                              |
|   |                              |
|   |                              |
|   | FIXED SKYLIGHT               |
|   | FIXED SKYLIGHT               |
|   | FIXED SKYLIGHT               |

TYPE I DOUBLE FRENCH DOOR 1/2" = 1'-0"

PROJECT