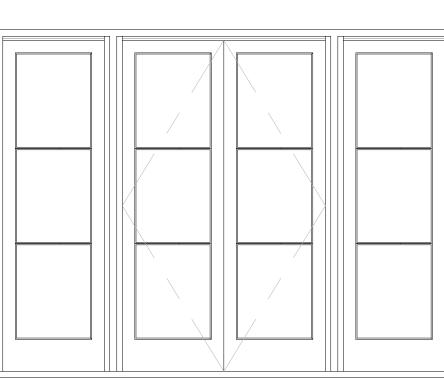

NEW PAINTED WOOD 3 OVER 3 DOUBLE HUNG WINDOWS IN EXISTING MASONRY OPENING.

NEW 3-WYTHE BRICK WALL IN SAME PLANE AS EXISTING WALL.

NEW CAST STONE SILLS / HEADERS AT REAR OPENINGS.

NEW FRENCH DOORS WITH TRANSOMS AT ALL WINDOW OPENINGS AT SECOND FLOOR REAR. EXISTING HEADER HEIGHT TO REMAIN. SILL TO LOWER TO FLOOR.