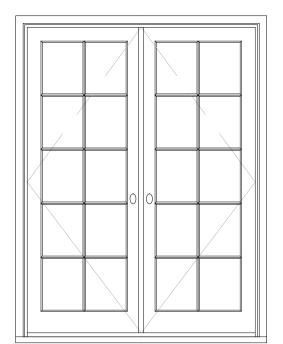

|
|   |                              |
|   |                              |
|   |                              |
|   |                              |
|   |                              |
|   |                              |
|   |                              |
|   |                              |
|   |                              |
|   |                              |
|   |                              |
|   |                              |
|   |                              |
|   |                              |
|   |                              |
|   |                              |
|   |                              |
|   |                              |
|   | FIXED SKYLIGHT               |
|   | FIXED SKYLIGHT               |
|   | FIXED SKYLIGHT               |



TYPE I DOUBLE FRENCH DOOR 1/2" = 1'-0"

PROJECT

## **RESIDENCE AT** 27 BETHUNE ST.

27 BETHUNE STREET NEW YORK, NY 10014

#### ARCHITECT

#### E R ∀

ELIZABETH ROBERTS ARCHITECTS 168 7TH STREET 3C BROOKLYN, NY 11215 718 504 5488

STRUCTURAL ENGINEER

#### AGENCIE

ARCHITECTURE & ENGINEERING, P.C. 463 WEST ST. AKA 155 BANK ST. #1801 NEW YORK, NY 10014 212 203 0265

MECHANICAL ENGINEER

#### D'ANTONIO

CONSULTING ENGINEERS 30 WEST WAUKENA AVENUE OCEANSIDE, NY 11572 516 594 4284



ISSUE

DESCRIPTION

DATE

XX.XX.2022 XXX

WINDOW

TITLE

SCHEDULE

SEAL AND SIGNATURE DATE: 09.12.2022

PROJECT #: 2204\_27 BETHUNE

LPC-128.00

CHECK BY: JL

DRAWING BY: AS



DRAWING NO:





















3 TYPE D DETAIL AT STONE SILL SCALE: 3":1'-0"





PROJECT

## **RESIDENCE AT** 27 BETHUNE ST.

27 BETH