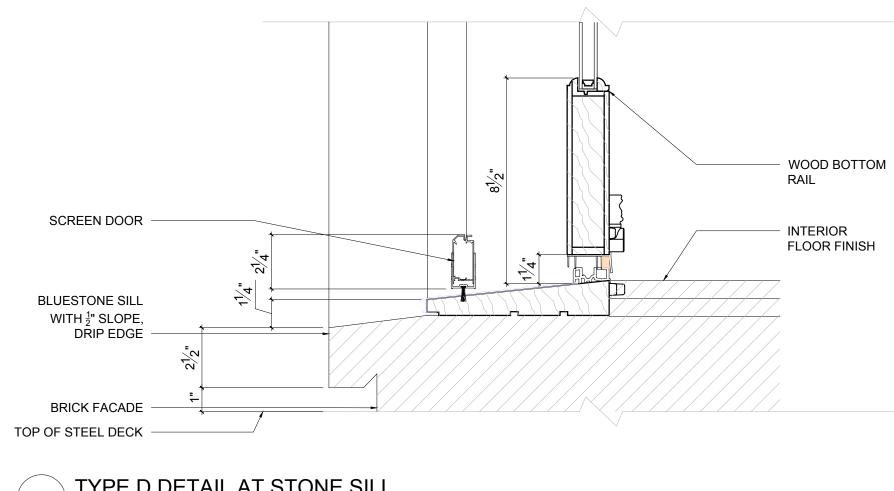

SCHEDULE

SEAL AND SIGNATURE DATE: 09.12.2022

PROJECT #: 2204\_27 BETHUNE

LPC-128.00

CHECK BY: JL

DRAWING BY: AS

DRAWING NO:

3 TYPE D DETAIL AT STONE SILL SCALE: 3":1'-0"

### SECTION AT WINDOW W/ 11 RADIATOR ENCLOSURE SCALE: 3" = 1'-0"