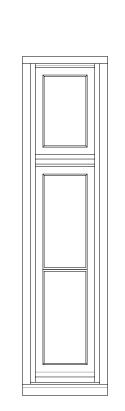

### SIGHT SECTION DIAGRAM

SEAL AND SIGNATURE DATE: 09.12.2022

PROJECT #: 2204\_27 BETHUNE

DRAWING BY: AS

CHECK BY: JL

DRAWING NO:

LPC-127.00

| LOCATION              | MAS     | ONRY OPENING | TYPE                                  | MANUFACTURER | FRAME AND<br>SASH MATERIAL | EXTERIOR<br>FINISH /COLOR    | INTERIOR<br>FINISH / COLOR | GLASS TYPE / ASSEMBLY                                         | CASING TYPE / FIN.<br>(SEE A-730) |                | HARDWARE               | SCREEN                 |
|-----------------------|---------|--------------|---------------------------------------|--------------|----------------------------|------------------------------|----------------------------|---------------------------------------------------------------|-----------------------------------|----------------|------------------------|------------------------|
| #                     | WI      | OTH HEIGHT   |                                       |              |                            |                              |                            |                                                               | INT.                              | EXT.           | NARDWARE               | SUREEN                 |
| DNT                   |         |              |                                       |              |                            |                              |                            |                                                               |                                   |                |                        |                        |
| 14B / GUEST ROOM      | 41"     | 58"          | TYPE A DOUBLE HUNG                    | LEPAGE       | SAPELE MAHOGANY            | $\square$                    | PRIMED / PT-X              | $\land$                                                       | CA-XX / PT-XX                     | ECA-XX / PT-XX | BY WINDOW MANUFACTURER | EXTERIOR SCREEN BY A.C |
| 14B / GUEST ROOM      | 41"     | 58"          | TYPE A "                              |              |                            |                              |                            |                                                               |                                   |                | н н                    |                        |
| 3 21 / LIVING ROOM    | 41"     | 82"          | TYPE A "                              | п п          |                            |                              |                            |                                                               |                                   |                | н н                    | п п                    |
| 4 21 / LIVING ROOM    | 41"     | 82"          | TYPE A "                              | n n          |                            |                              |                            |                                                               |                                   |                | н н                    | п п                    |
| 5 35 / PRIMARY BATH   | 41"     | 77"          | TYPE A "                              | п п          | n n                        |                              |                            | 1" INSULATED GLASS<br>LOW-E 272 ARGON /<br>BLACK SPACER (TBD) |                                   |                | п п                    | п п                    |
| 06 35 / PRIMARY BATH  | 41"     | 77"          | TYPE A " "                            | п п          |                            | - SHOP PAINT<br>BY A.C. INC. |                            |                                                               |                                   |                | 11 11                  |                        |
| )7 34 / PRIMARY SHOV  | ER 41"  | 77"          | TYPE A "                              |              | " "                        | PER<br>SCHEDULE              |                            |                                                               |                                   |                | W 11                   |                        |
| 08 41 / STUDIO        | 41"     | 42"          | ТҮРЕ В " "                            |              | " "                        |                              |                            |                                                               |                                   |                | <b>11</b> 11           |                        |
| 9 41 / STUDIO         | 41"     | 42"          | TYPE B " "                            |              |                            |                              |                            |                                                               |                                   |                | 11 11                  |                        |
| 0 41 / STUDIO         | 41"     | 42"          | TYPE B " "                            |              |                            |                              | " "                        |                                                               |                                   |                | и п                    |                        |
| AR                    |         |              |                                       |              |                            |                              |                            |                                                               |                                   |                |                        |                        |
| 1 13 / FAMILY ROOM    | 38"     | 88"          | TYPE E FRENCH<br>DOOR                 | 11 11        | " "                        |                              | " "                        |                                                               |                                   |                | и п                    |                        |
| 2 13 / FAMILY ROOM    | 17"     | 88"          | TYPE C FRENCH<br>DOOR W/ SIDELIGHT    |              |                            |                              |                            | $\uparrow$                                                    |                                   |                | и п                    |                        |
| 3 13 / FAMILY ROOM    | 165"    | 88"          | TYPE C FIXED SIDELIGHT                | ""           |                            |                              |                            |                                                               |                                   |                | 11 11                  |                        |
| 4 13 / FAMILY ROOM    | 17"     | 88"          | TYPE C FIXED SIDELIGHT                |              |                            |                              |                            | 1" INSULATED GLASS<br>LOW-E 272 ARGON /                       |                                   |                |                        |                        |
| 5 25 / KITCHEN        | 38"     | 79'          | TYPE D FRENCH DOOR<br>W/ TRANSOM      |              |                            |                              |                            |                                                               |                                   |                |                        |                        |
| 6 25 / KITCHEN        | 17"     | 79'          | TYPE G FIXED<br>W/ TRANSOM            | п п          |                            |                              |                            |                                                               |                                   |                |                        |                        |
| 7 25 / KITCHEN        | 95"     | 79'          | TYPE F 5 PANEL CASEMENT<br>W/ TRANSOM |              |                            |                              |                            |                                                               |                                   |                | и п                    |                        |
| 8 25 / KITCHEN        | 17"     | 120"         | TYPE G FIXED<br>W/ TRANSOM            | и и          |                            |                              |                            |                                                               |                                   |                | 11 11                  |                        |
| 9 38 / STUDY          | 41"     | 106"         | TYPE H FRENCH DOOR<br>W/ TRANSOM      |              |                            | SHOP PAINT<br>BY A.C. INC.   |                            |                                                               |                                   |                | 11 11                  |                        |
| 20 37 / PRIMARY BEDR  | DOM 41" | 106"         | TYPE H FRENCH DOOR<br>W/ TRANSOM      |              |                            | PER<br>SCHEDULE              |                            | BLACK SPACER (TBD)                                            |                                   |                | <b>11</b> 11           |                        |
| 21 37 / PRIMARY BEDR  | DOM 41" | 106"         | TYPE H FRENCH DOOR<br>W/ TRANSOM      |              |                            |                              |                            | -                                                             |                                   |                | <b>11</b> 11           |                        |
| 2 44A / BED NICHE     | 41"     | 72"          | TYPE A DOUBLE HUNG                    |              |                            |                              |                            |                                                               |                                   |                | и п                    |                        |
| 23 44B / GUEST BED 02 | 41"     | 72"          | TYPE A DOUBLE HUNG                    | п п          |                            |                              |                            |                                                               |                                   |                | 11 11                  |                        |
| 24 44B / GUEST BED 02 | 41"     | 72"          | TYPE A DOUBLE HUNG                    |              |                            |                              |                            |                                                               |                                   |                |                        |                        |
| 25 50 / STAIR LANDING | 60"     | 82"          | TYPE I DOUBLE FRENCH<br>DOOR          |              |                            |                              |                            |                                                               |                                   |                |                        |                        |
| YLIGHT SCHED          |         |              | DOOK                                  |              |                            |                              |                            |                                                               |                                   |                |                        |                        |
|                       |         |              |                                       |              |                            |                              |                            |                                                               |                                   |                |                        |                        |

| VARIOUS LOCATIONS      |        |       |      |         |          |    |    |    |      |      |                   |
|------------------------|--------|-------|------|---------|----------|----|----|----|------|------|-------------------|
| W26 50 / STAIR LANDING | 36"    | 36"   | N.A. | LAMILUX | ALUMINUM | XX | XX | XX | N.A. | N.A. | SOLAR SHADE (TBD) |
| W27 44B BACK OFFICE    | 9'-6"  | 3'-0" | N.A. | LAMILUX | ALUMINUM | XX | XX | XX | N.A. | N.A. | SOLAR SHADE (TBD) |
| W28 41 / ART STUDIO    | 17'-0" | 6'-0" | N.A. | LAMILUX | ALUMINUM | XX | XX | XX | N.A. | N.A. |                   |

TYPE B 3 OVER 3 DOUBLE HUNG 1/2" = 1'-0" В

TYPE A 6 OVER 6 DOUBLE HUNG 1/2" = 1'-0" A

TYPE D FRENCH DOOR WITH TRANSOM 1/2" = 1'-0"

|   | REMARKS                      |
|---|------------------------------|
| I |                              |
|   | (HARDWARE style, finish tbd) |
|   |                              |
|   |                              |
|   |                              |
|   |                              |
|   |                              |
|   |                              |
|   |                              |
|   |                              |
|   |                              |
|   |                              |
|   |                              |
|   |                              |
|   |                              |
|   |                              |
|   |                              |
|   |                              |
|   |                              |
|   |                              |
|   |                              |
|   |                              |
|   |                              |
|   |                              |
|   |                              |
|   |                              |
|   |                              |
|   |                              |
|   | FIXED SKYLIGHT               |
|   | FIXED SKYLIGHT               |
|   | FIXED SKYLIGHT               |