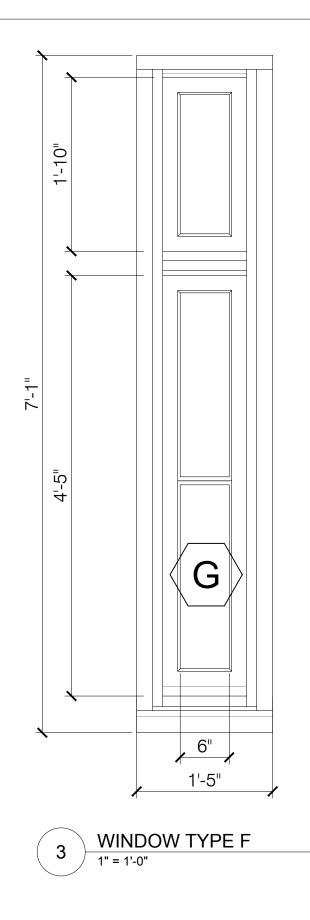

### SIGHT SECTION DIAGRAM

SEAL AND SIGNATURE DATE: 09.12.2022

PROJECT #: 2204\_27 BETHUNE

DRAWING BY: AS

CHECK BY: JL

DRAWING NO:

LPC-127.00

| LOCATION              | MAS     | ONRY OPENING | TYPE                                  | MANUFACTURER | FRAME AND<br>SASH MATERIAL | EXTERIOR<br>FINISH /COLOR    | INTERIOR<br>FINISH / COLOR | GLASS TYPE / ASSEMBLY                                         | CASING TYPE / FIN.<br>(SEE A-730) |                | HARDWARE               | SCREEN                 |
|-----------------------|---------|--------------|---------------------------------------|--------------|----------------------------|------------------------------|----------------------------|---------------------------------------------------------------|-----------------------------------|----------------|------------------------|------------------------|
| #                     | WI      | OTH HEIGHT   |                                       |              |                            |                              |                            |                                                               | INT.                              | EXT.           | NARDWARE               | SUREEN                 |
| DNT                   |         |              |                                       |              |                            |                              |                            |                                                               |                                   |                |                        |                        |
| 14B / GUEST ROOM      | 41"     | 58"          | TYPE A DOUBLE HUNG                    | LEPAGE       | SAPELE MAHOGANY            | $\square$                    | PRIMED / PT-X              | $\land$                                                       | CA-XX / PT-XX                     | ECA-XX / PT-XX | BY WINDOW MANUFACTURER | EXTERIOR SCREEN BY A.C |
| 14B / GUEST ROOM      | 41"     | 58"          | TYPE A "                              |              |                            |                              |                            |                                                               |                                   |                | н н                    |                        |
| 3 21 / LIVING ROOM    | 41"     | 82"          | TYPE A "                              | п п          |                            |                              |                            |                                                               |                                   |                | н н                    | п п                    |
| 4 21 / LIVING ROOM    | 41"     | 82"          | TYPE A "                              | n n          |                            |                              |                            |                                                               |                                   |                | н н                    | п п                    |
| 5 35 / PRIMARY BATH   | 41"     | 77"          | TYPE A "                              | п п          | n n                        |                              |                            | 1" INSULATED GLASS<br>LOW-E 272 ARGON /<br>BLACK SPACER (TBD) |                                   |                | п п                    | п п                    |
| 06 35 / PRIMARY BATH  | 41"     | 77"          | TYPE A " "                            | п п          |                            | - SHOP PAINT<br>BY A.C. INC. |                            |                                                               |                                   |                | 11 11                  |                        |
| )7 34 / PRIMARY SHOV  | ER 41"  | 77"          | TYPE A "                              |              | " "                        | PER<br>SCHEDULE              |                            |                                                               |                                   |                | W 11                   |                        |
| 08 41 / STUDIO        | 41"     | 42"          | ТҮРЕ В " "                            |              | " "                        |                              |                            |                                                               |                                   |                | <b>11</b> 11           |                        |
| 9 41 / STUDIO         | 41"     | 42"          | TYPE B " "                            |              |                            |                              |                            |                                                               |                                   |                | 11 11                  |                        |
| 0 41 / STUDIO         | 41"     | 42"          | TYPE B " "                            |              |                            |                              | " "                        |                                                               |                                   |                | и п                    |                        |
| AR                    |         |              |                                       |              |                            |                              |                            |                                                               |                                   |                |                        |                        |
| 1 13 / FAMILY ROOM    | 38"     | 88"          | TYPE E FRENCH<br>DOOR                 | 11 11        | " "                        |                              | " "                        |                                                               |                                   |                | и п                    |                        |
| 2 13 / FAMILY ROOM    | 17"     | 88"          | TYPE C FRENCH<br>DOOR W/ SIDELIGHT    |              |                            |                              |                            | $\uparrow$                                                    |                                   |                | и п                    |                        |
| 3 13 / FAMILY ROOM    | 165"    | 88"          | TYPE C FIXED SIDELIGHT                | ""           |                            |                              |                            |                                                               |                                   |                | 11 11                  |                        |
| 4 13 / FAMILY ROOM    | 17"     | 88"          | TYPE C FIXED SIDELIGHT                |              |                            |                              |                            | 1" INSULATED GLASS<br>LOW-E 272 ARGON /                       |                                   |                |                        |                        |
| 5 25 / KITCHEN        | 38"     | 79'          | TYPE D FRENCH DOOR<br>W/ TRANSOM      |              |                            |                              |                            |                                                               |                                   |                |                        |                        |
| 6 25 / KITCHEN        | 17"     | 79'          | TYPE G FIXED<br>W/ TRANSOM            | п п          |                            |                              |                            |                                                               |                                   |                |                        |                        |
| 7 25 / KITCHEN        | 95"     | 79'          | TYPE F 5 PANEL CASEMENT<br>W/ TRANSOM |              |                            |                              |                            |                                                               |                                   |                | и п                    |                        |
| 8 25 / KITCHEN        | 17"     | 120"         | TYPE G FIXED<br>W/ TRANSOM            | и и          |                            |                              |                            |                                                               |                                   |                | 11 11                  |                        |
| 9 38 / STUDY          | 41"     | 106"         | TYPE H FRENCH DOOR<br>W/ TRANSOM      |              |                            | SHOP PAINT<br>BY A.C. INC.   |                            |                                                               |                                   |                | 11 11                  |                        |
| 20 37 / PRIMARY BEDR  | DOM 41" | 106"         | TYPE H FRENCH DOOR<br>W/ TRANSOM      |              |                            | PER<br>SCHEDULE              |                            | BLACK SPACER (TBD)                                            |                                   |                | <b>11</b> 11           |                        |
| 21 37 / PRIMARY BEDR  | DOM 41" | 106"         | TYPE H FRENCH DOOR<br>W/ TRANSOM      |              |                            |                              |                            | -                                                             |                                   |                | <b>11</b> 11           |                        |
| 2 44A / BED NICHE     | 41"     | 72"          | TYPE A DOUBLE HUNG                    |              |                            |                              |                            |                                                               |                                   |                | и п                    |                        |
| 23 44B / GUEST BED 02 | 41"     | 72"          | TYPE A DOUBLE HUNG                    | п п          |                            |                              |                            |                                                               |                                   |                | 11 11                  |                        |
| 24 44B / GUEST BED 02 | 41"     | 72"          | TYPE A DOUBLE HUNG                    |              |                            |                              |                            |                                                               |                                   |                |                        |                        |
| 25 50 / STAIR LANDING | 60"     | 82"          | TYPE I DOUBLE FRENCH<br>DOOR          |              |                            |                              |                            |                                                               |                                   |                |                        |                        |
| YLIGHT SCHED          |         |              | DOOK                                  |              |                            |                              |                            |                                                               |                                   |                |                        |                        |
|                       |         |              |                                       |              |                            |                              |                            |                                                               |                                   |                |                        |                        |

| VARIOUS LOCATIONS      |        |       |      |         |          |    |    |    |      |      |                   |
|------------------------|--------|-------|------|---------|----------|----|----|----|------|------|-------------------|
| W26 50 / STAIR LANDING | 36"    | 36"   | N.A. | LAMILUX | ALUMINUM | XX | XX | XX | N.A. | N.A. | SOLAR SHADE (TBD) |
| W27 44B BACK OFFICE    | 9'-6"  | 3'-0" | N.A. | LAMILUX | ALUMINUM | XX | XX | XX | N.A. | N.A. | SOLAR SHADE (TBD) |
| W28 41 / ART STUDIO    | 17'-0" | 6'-0" | N.A. | LAMILUX | ALUMINUM | XX | XX | XX | N.A. | N.A. |                   |