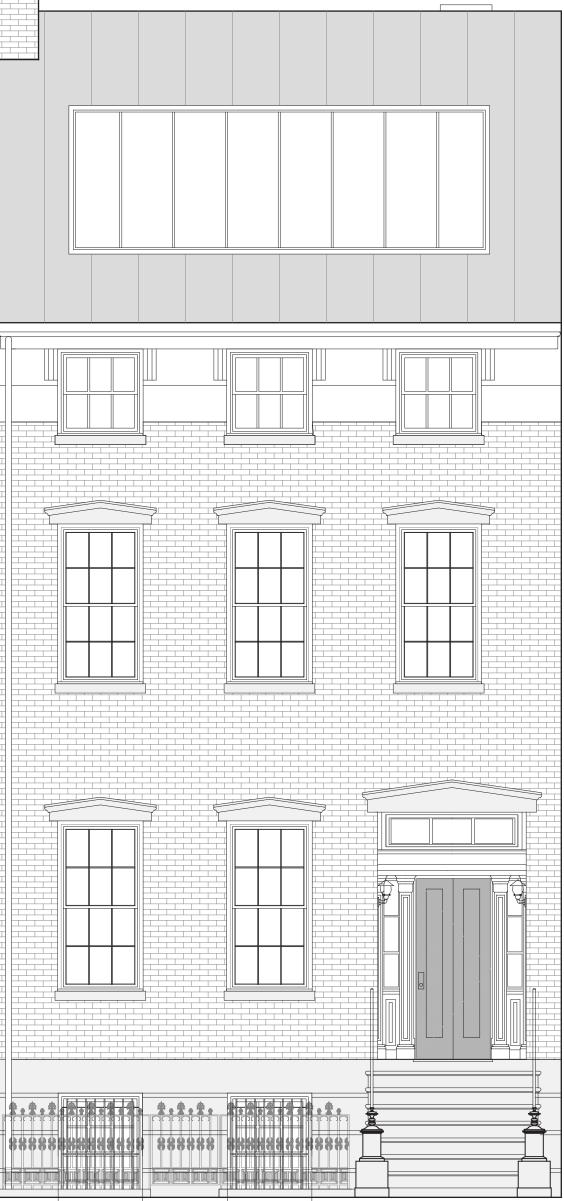

### EXISTING ELEVATIONS: FRONT

SEAL AND SIGNATURE DATE: 09.12.2022

PROJECT #: 2204\_27 BETHUNE

DRAWING BY: AS

CHECK BY: JL

DRAWING NO:

LPC-105.00

PROPOSED FRONT ELEVATION (1 1/4" = 1'-0"

NEW CONSTRUCTED ROOF CLAD IN ZINC COATED COPPER, STANDING SEAM METAL ROOF (NOT VISIBLE FROM BETHUNE STREET).

NEW PAINTED METAL CORNICE TO REPLACE EXISTING.

WINDOWS AT FLOOR 3: PROPOSED PAINTED WOOD 3 OVER 3 DOUBLE HUNG WINDOWS IN EXISTING MASONRY OPENING. WINDOW TYPE AND PROFILE TO HAVE HISTORIC PROFILE.

HORIZONTAL WOOD PANELS, PAINTED TO MATCH CORNICE. NEW ZINC-COATED COPPER DOWNSPOUT.

WINDOWS SILLS AT ALL FLOORS: EXISTING STONE SILLS TO BE RESURFACED WITH BROWNSTONE TO MATCH HEADERS. WINDOW HEADERS AT FLOORS 1 & 2: NEW CAST STONE HEADERS TO REPLACE METAL HEADERS.

EXISTING BRICK TO BE STRIPPED OF PAINT AND REPOINTED. WATER PRESSURE TO NOT EXCEED 500 PSI. OWNER'S INTENT TO RESTORE TO ORIGINAL BRICK LOOK.

WINDOWS AT FLOOR 1 & 2: PROPOSED PAINTED WOOD 6 OVER 6 DOUBLE HUNG WINDOWS IN EXISTING MASONRY OPENING. WINDOW TYPE AND PROFILE TO HAVE HISTORIC PROFILE.

NEW STONE PEDIMENT OVER DOOR. TO MATCH PROPOSED WINDOW HEADERS. REFER TO #29 BETHUNE ST. AND #19 BETHUNE ST. REFERENCES TO MATCH.

REPLACE EXISTING DOOR IN KIND. REPAIR DOOR SURROUND TO MATCH HISTORICAL CONDITION. PAINT DOOR SURROUND TO MATCH WINDOW TRIM.

NEW BROWNSTONE TINTED STUCCO AT BASE WITH ARTICULATED GROOVES. TO MATCH #29 BETHUNE ST.

PROPOSED BROWNSTONE TINTED STUCCO FINISH STOOP WITH EXISTING REFINISHED RAILINGS. NEW HISTORIC REPLICAS OF NEWEL POSTS.

NEW WINDOW GUARDS TO MATCH EXISTING VERTICAL BARS.

ISSUE NO.

DATE

DESCRIPTION

XX.XX.2022 XXX

TITLE