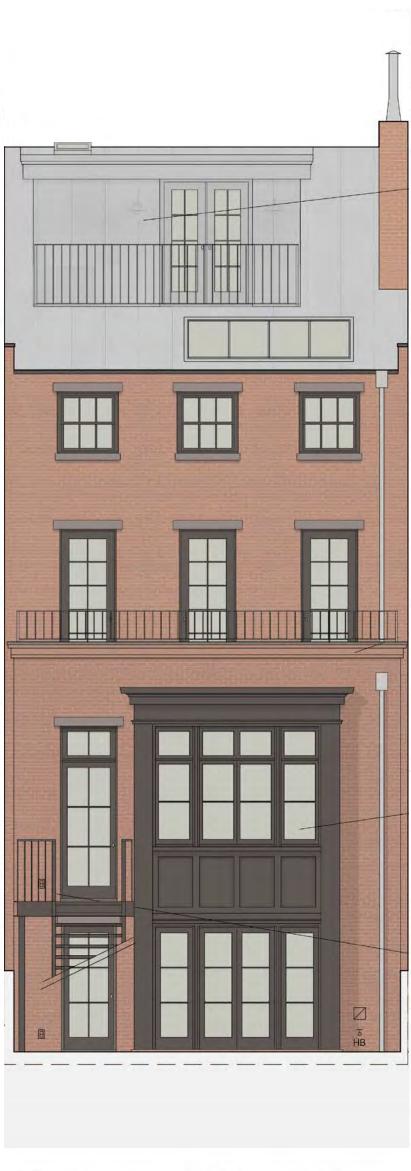

- EXISTING FRONT DOOR AND SURROUND REPLACED

- NEW SECOND FLOOR EXTENSION ON REAR FACADE

- NEW DROPPED PARAPET ON REAR FACADE

- NEW STEEL DOOR AND WINDOW ASSEMBLY ON REAR TWO STORY ADDITION

- REMOVAL OF EXISTING SECOND FLOOR WINDOWS AND MASONRY WALL FOR EXTENSION

#### D'ANTONIO

CONSULTING ENGINEERS 30 WEST WAUKENA AVENUE OCEANSIDE, NY 11572 516 594 4284

DATE

DESCRIPTION

XX.XX.2022 XXX

TITLE LPC APPROVED REAR FACADE ADDITIONS NEAR SITE

SEAL AND SIGNATURE

DATE: 09.12.2022