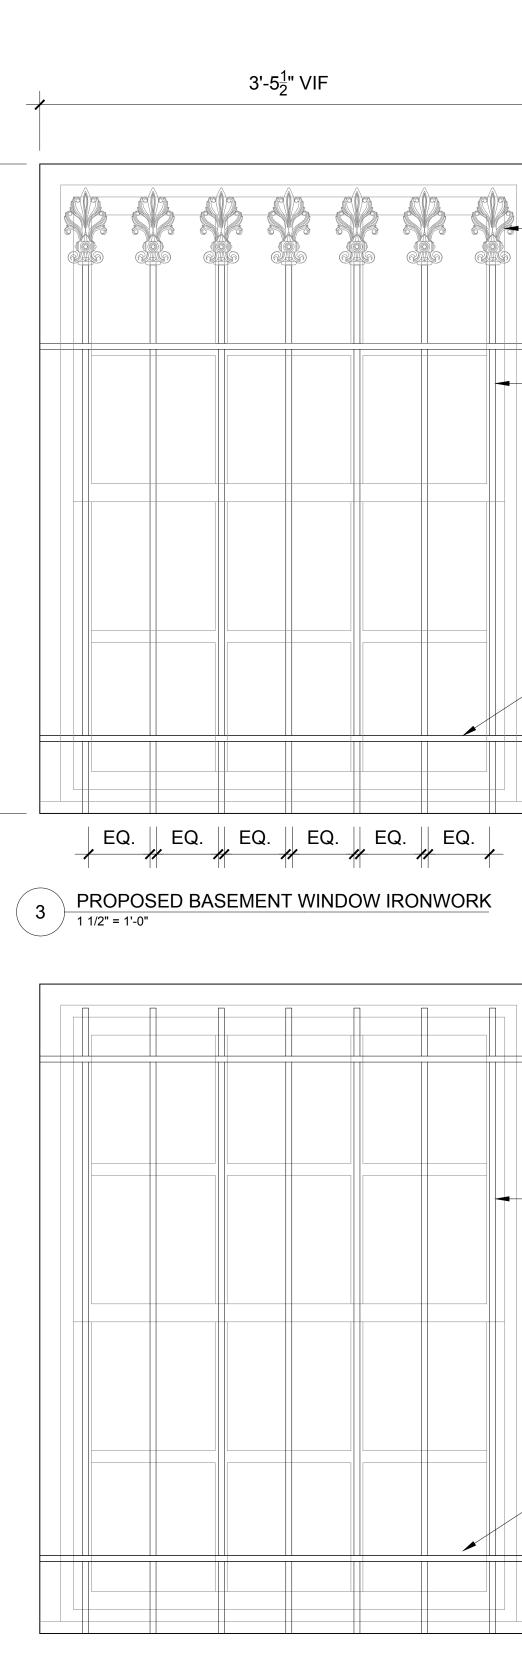

6<sup>1</sup>"

EXISTING BASEMENT WINDOW IRONWORK 1 1/2" = 1'-0"

NOTE: IT IS A VIOLATION OF THE LAW FOR ANY PERSON, UNLESS ACTING UNDER THE DIRECTION OF A LICENSED ARCHITECT, TO ALTER ANY ITEM ON THIS DRAWING IN ANY WAY. IF ANY ITEM ON THIS DRAWING IS ALTERED, THE ALTERING ARCHITECT SHALL AFFIX TO HIS/HER ITEM THE SEAL AND THE NOTATION "ALTERED BY" FOLLOWED BY HIS/HER SIGNATURE AND THE DATE OF SUCH ALTERATION, AND A SPECIFIC DESCRIPTION OF THE ALTERATION.

PROJECT #: 2204\_27 BETHUNE

LPC-135.00

DRAWING BY: AS

CHECK BY: JL

DRAWING NO:

ARCHITECTURAL IRON #AIC 175 "SMALL ANTHEMION" FINIAL

 $\frac{1}{2}$ " SQUARE VERTICAL BARS, SPACE EQUALLY AND ALIGN TO WINDOW MUNTINS

 $\frac{1}{2}$ " X 1" FLAT BAR, **ANCHOR TO** BROWNSTONE WINDOW JAMBS

**VERTICAL BARS** 

 $\frac{1}{2}$ " SQUARE

 $\frac{1}{2}$ " X 1" FLAT BAR, **ANCHOR TO** BROWNSTONE WINDOW JAMBS

PROJECT