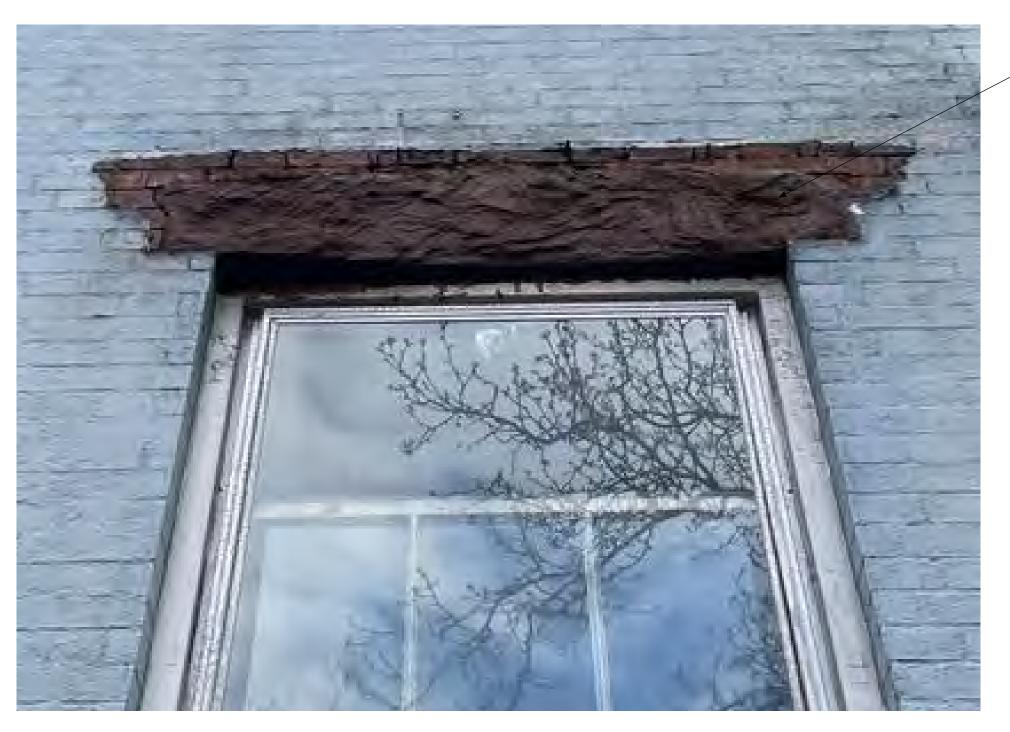

### FRONT DOOR **PROPOSED DESIGN**

TITLE

NO.

ISSUE

DATE

XX.XX.2022 XXX

PROBE REVEALING HISTORIC BROWNSTONE LINTEL ( **1** ) <u>NTS</u>

2 SECOND FLOOR WINDOWS

THIRD FLOOR WINDOWS

EXISTING BROWNSTONE HEADER DETERIORATED BEYOND REPAIR. SEE LPC-130 FOR REPLACEMENT DETAIL.

PROJECT