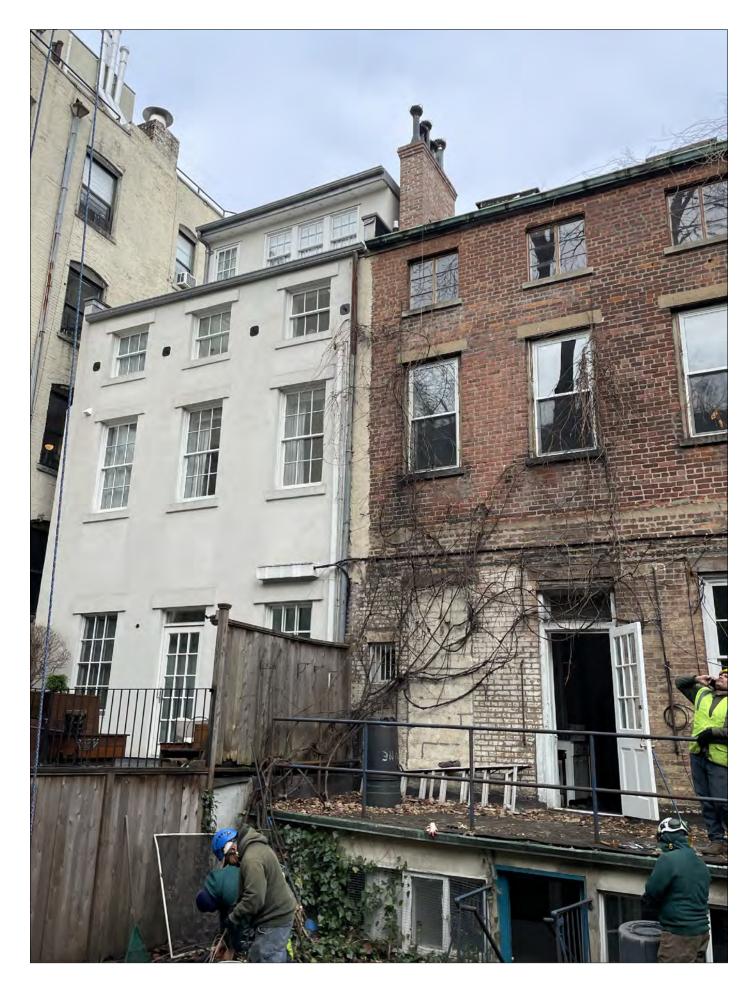

### TITLE **REAR FACADE:** EXISTING PHOTOGRAPHS

SEAL AND SIGNATURE DATE: 09.12.2022

PROJECT #: 2204\_27 BETHUNE

DRAWING BY: AS

CHECK BY: JL

DRAWING NO:

**1-STORY EXTENSION** 2-STORY EXTENSION **3-STORY EXTENSION** 

2 EXISTING REAR WALL

EXISTING REAR WALL AND DOOR

PROJECT