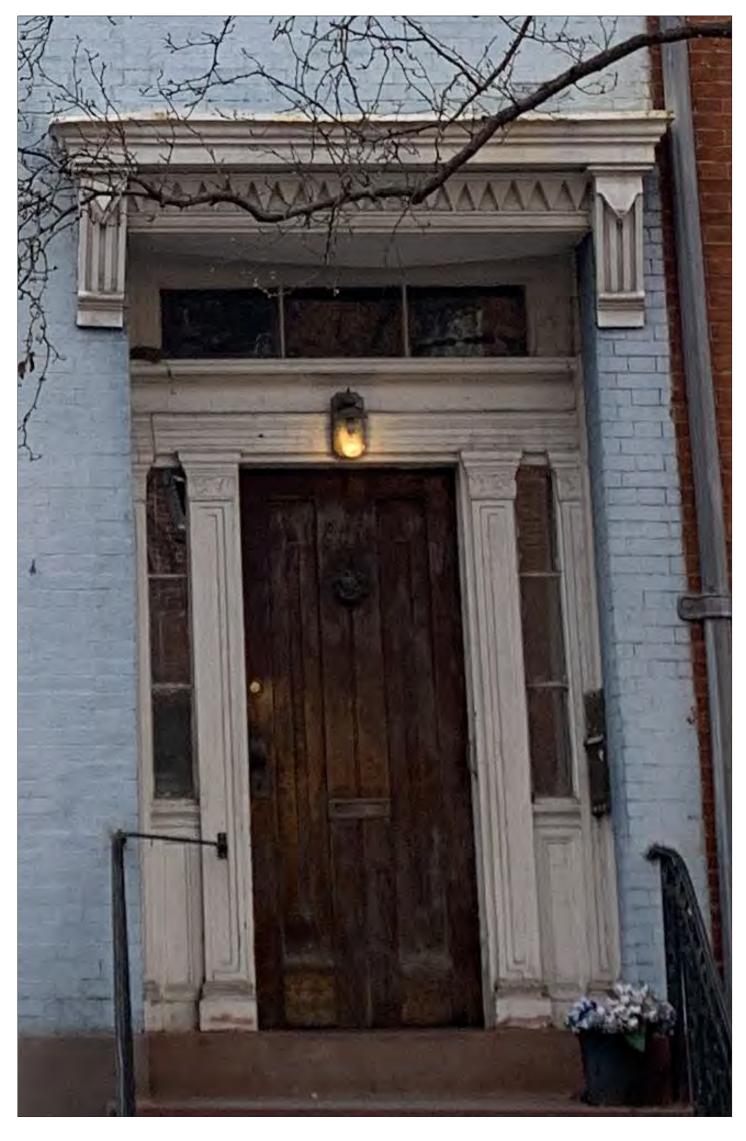

### TITLE **EXISTING FRONT** DOOR CONDITIONS

SEAL AND SIGNATURE DATE: 09.12.2022

PROJECT #: 2204\_27 BETHUNE

DRAWING BY: AS

CHECK BY: JL

DRAWING NO:

NOTE: IT IS A VIOLATION OF THE LAW FOR ANY PERSON, UNLESS ACTING UNDER THE DIRECTION OF A LICENSED ARCHITECT, TO ALTER ANY ITEM ON THIS DRAWING IN ANY WAY. IF ANY ITEM ON THIS DRAWING IS ALTERED, THE ALTERING ARCHITECT SHALL AFFIX TO HIS/HER ITEM THE SEAL AND THE NOTATION "ALTERED BY" FOLLOWED BY HIS/HER SIGNATURE AND THE DATE OF SUCH ALTERATION, AND A SPECIFIC DESCRIPTION OF THE ALTERATION.

LPC-110.00

3 PROPOSED DESIGN\*

\*NOTE: SEE LPC-131.00 FOR FRONT DOORWAY DETAILS.

PROJECT