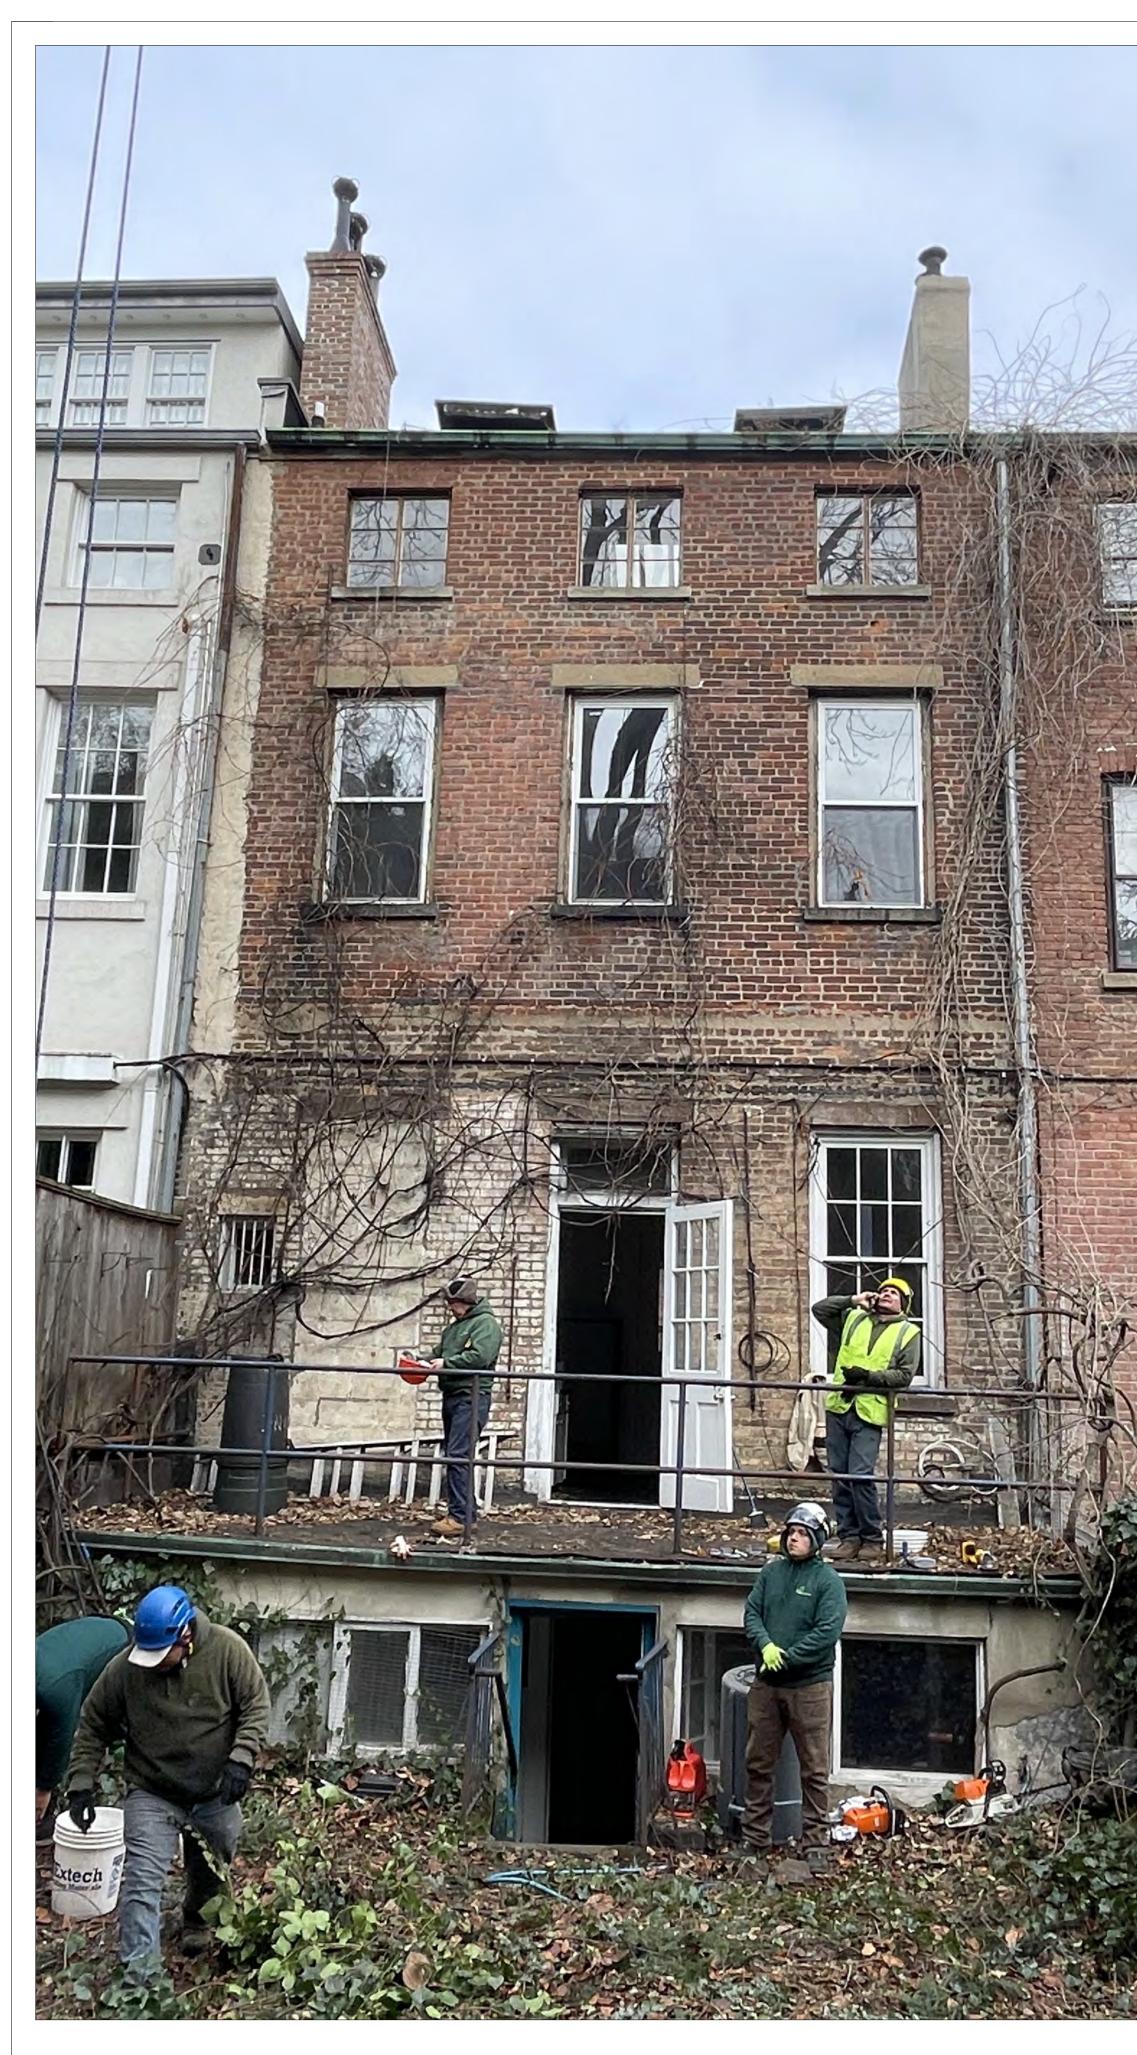

### TITLE **REAR FACADE:** EXISTING PHOTOGRAPHS

SEAL AND SIGNATURE DATE: 09.12.2022

PROJECT #: 2204\_27 BETHUNE

DRAWING BY: AS

CHECK BY: JL

DRAWING NO:

**1-STORY EXTENSION** 2-STORY EXTENSION **3-STORY EXTENSION** 

2 EXISTING REAR WALL

EXISTING REAR WALL AND DOOR

PROJECT

### EXISTING REAR WALL CONDITIONS (EXTERIOR)

SEAL AND SIGNATURE DATE: 09.12.2022

PROJECT #: 2204\_27 BETHUNE

DRAWING BY: AS

CHECK BY: JL

DRAWING NO:

1 PROBE AT REAR WALL ON THIRD FLOOR NTS

- POOR PATCHING CONDITIONS AT REAR WALL.

2 PROBE AT REAR WALL ON SECOND FLOOR NTS

- LOOSE BRICK AND MORTAR MISSING BETWEEN BRICKS.

PROJECT