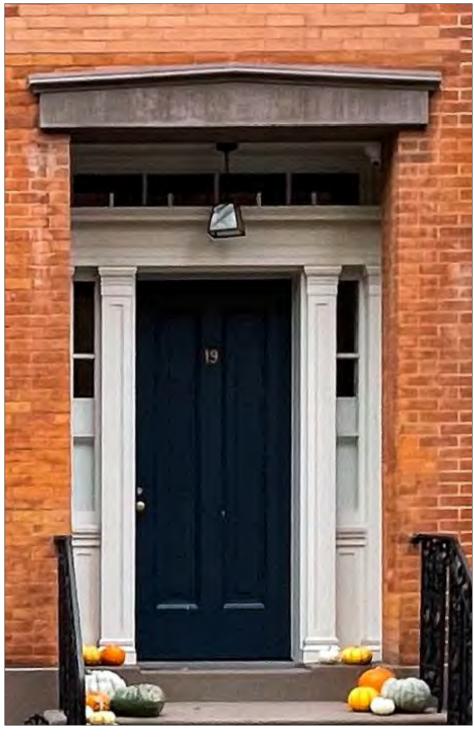

NEW STONE PEDIMENT OVER DOOR. TO MATCH PROPOSED WINDOW HEADERS. REFER TO #29 BETHUNE ST. AND #19 BETHUNE ST. REFERENCES TO MATCH.

REPLACE EXISTING DOOR IN KIND. REPAIR DOOR SURROUND TO MATCH HISTORICAL CONDITION. PAINT DOOR SURROUND TO MATCH WINDOW TRIM.