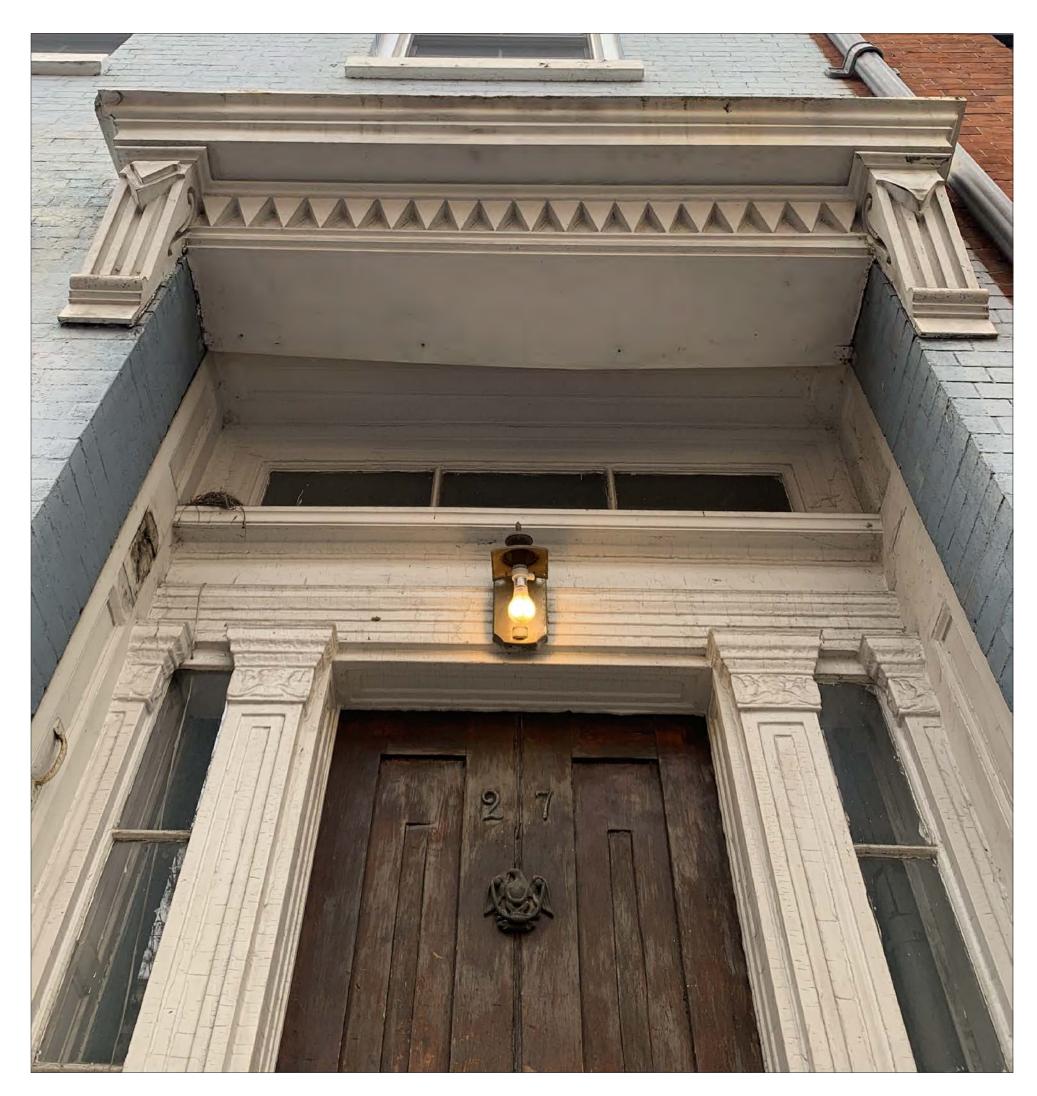

### TITLE **EXISTING FRONT** DOOR CONDITIONS

SEAL AND SIGNATURE DATE: 09.12.2022

PROJECT #: 2204\_27 BETHUNE

DRAWING BY: AS

CHECK BY: JL

DRAWING NO:

NOTE: IT IS A VIOLATION OF THE LAW FOR ANY PERSON, UNLESS ACTING UNDER THE DIRECTION OF A LICENSED ARCHITECT, TO ALTER ANY ITEM ON THIS DRAWING IN ANY WAY. IF ANY ITEM ON THIS DRAWING IS ALTERED, THE ALTERING ARCHITECT SHALL AFFIX TO HIS/HER ITEM THE SEAL AND THE NOTATION "ALTERED BY" FOLLOWED BY HIS/HER SIGNATURE AND THE DATE OF SUCH ALTERATION, AND A SPECIFIC DESCRIPTION OF THE ALTERATION.

LPC-110.00

3 PROPOSED DESIGN\*

\*NOTE: SEE LPC-131.00 FOR FRONT DOORWAY DETAILS.

PROJECT

### FRONT DOOR **PROPOSED DESIGN**

TITLE

NO.

ISSUE

DATE

XX.XX.2022 XXX

PROBE REVEALING HISTORIC BROWNSTONE LINTEL ( **1** ) <u>NTS</u>

2 SECOND FLOOR WINDOWS