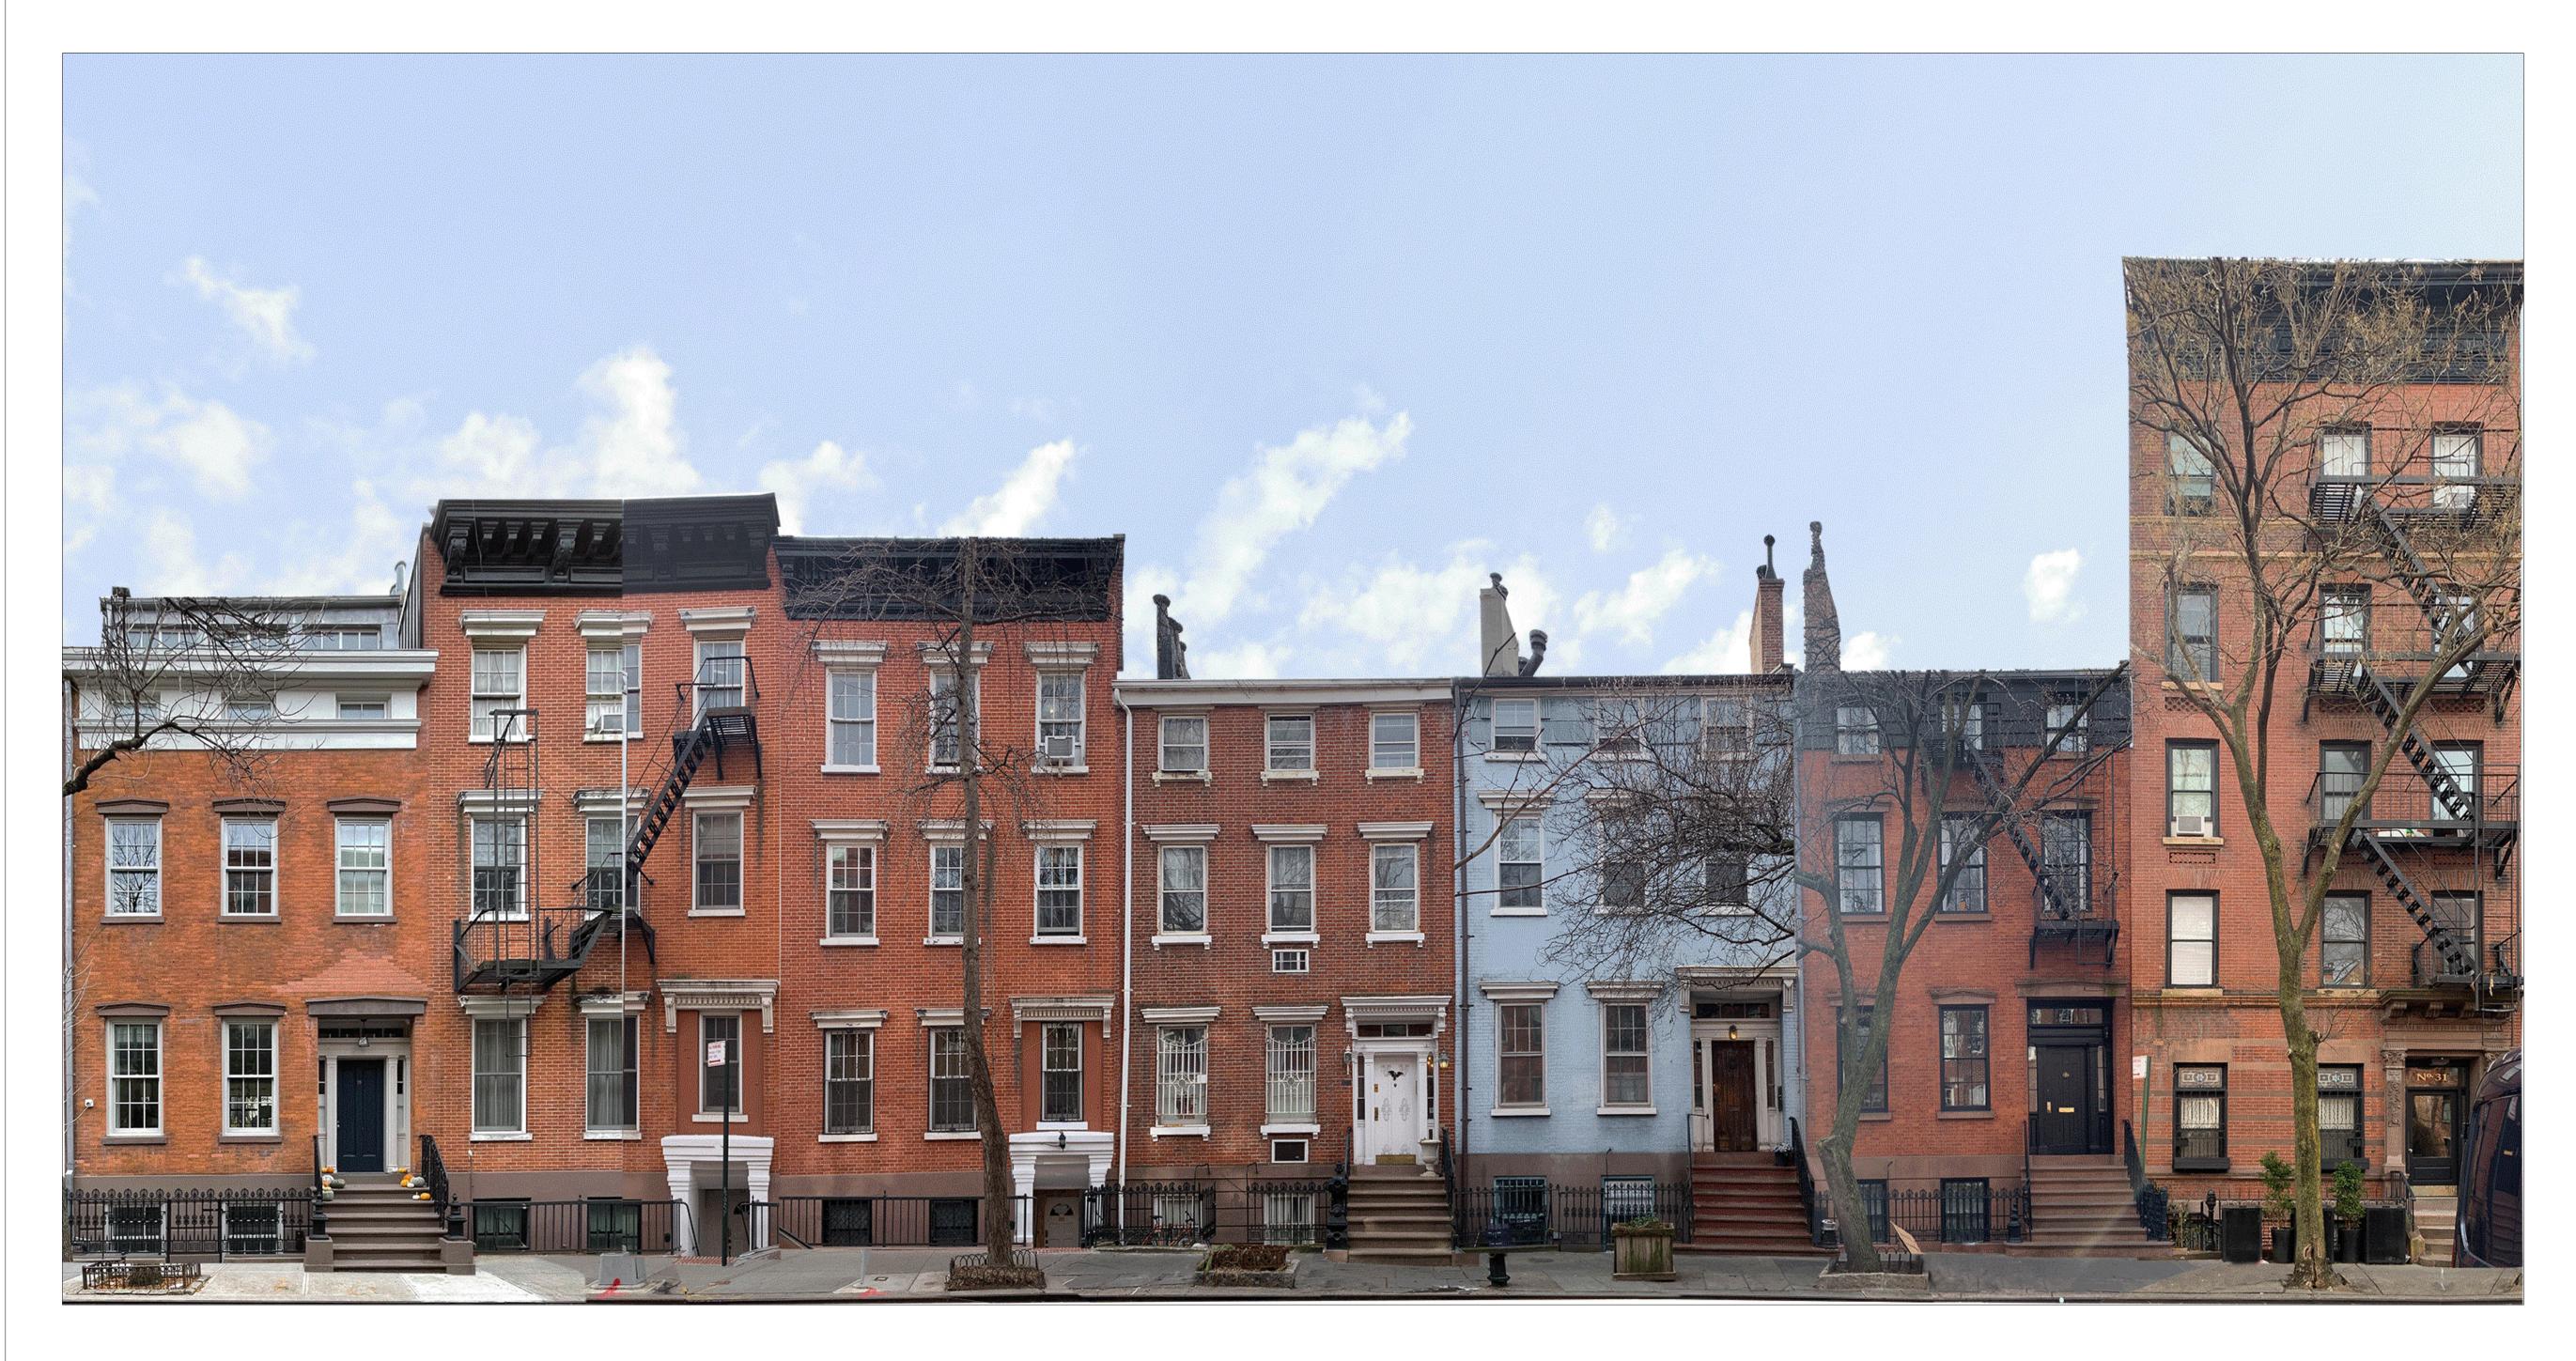

### TITLE FRONT FACADE: EXISTING PHOTOGRAPHS

SEAL AND SIGNATURE DATE: 09.12.2022

PROJECT #: 2204\_27 BETHUNE

DRAWING BY: AS

NOTE: IT IS A VIOLATION OF THE LAW FOR ANY PERSON, UNLESS ACTING UNDER THE DIRECTION OF A LICENSED ARCHITECT, TO ALTER ANY ITEM ON THIS DRAWING IN ANY WAY. IF ANY ITEM ON THIS DRAWING IS ALTERED, THE ALTERING ARCHITECT SHALL AFFIX TO HIS/HER ITEM THE SEAL AND THE NOTATION "ALTERED BY" FOLLOWED BY HIS/HER SIGNATURE AND THE DATE OF SUCH ALTERATION, AND A SPECIFIC DESCRIPTION OF THE ALTERATION.

CHECK BY: JL

DRAWING NO:

19 BETHUNE ST.

21 BETHUNE ST.

23 BETHUNE ST.

25 BETHUNE ST.

27 BETHUNE ST.

29 BETHUNE ST.

31 BETHUNE ST.

PROJECT

### TITLE EXISTING BLOCK FRONT FACADES

SEAL AND SIGNATURE DATE: 09.12.2022

PROJECT #: 2204\_27 BETHUNE

LPC-104.00

DRAWING BY: AS

CHECK BY: JL

DRAWING NO:

EXISTING FRONT ELEVATION 1 1/4" = 1'-0"