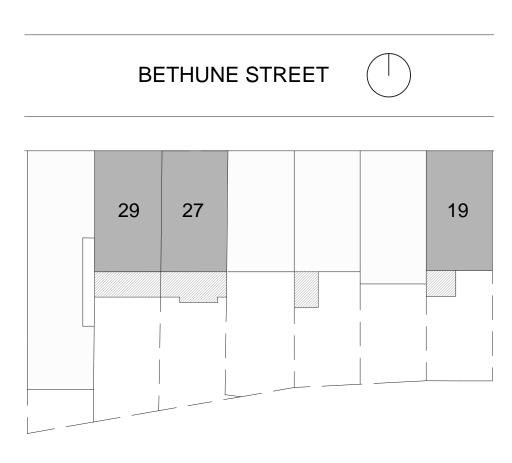

CHECK BY: JL

DRAWING NO:

19 BETHUNE ST.

21 BETHUNE ST.

23 BETHUNE ST.

25 BETHUNE ST.

27 BETHUNE ST.

29 BETHUNE ST.

31 BETHUNE ST.

PROJECT

### TITLE EXISTING BLOCK FRONT FACADES

SEAL AND SIGNATURE DATE: 09.12.2022

PROJECT #: 2204\_27 BETHUNE

LPC-104.00

DRAWING BY: AS

CHECK BY: JL

DRAWING NO:

EXISTING FRONT ELEVATION 1 1/4" = 1'-0"

NEW STONE PEDIMENT OVER DOOR. TO MATCH PROPOSED WINDOW HEADERS. REFER TO #29 BETHUNE ST. AND #19 BETHUNE ST. REFERENCES TO MATCH.

REPLACE EXISTING DOOR IN KIND. REPAIR DOOR SURROUND TO MATCH HISTORICAL CONDITION. PAINT DOOR SURROUND TO MATCH WINDOW TRIM.