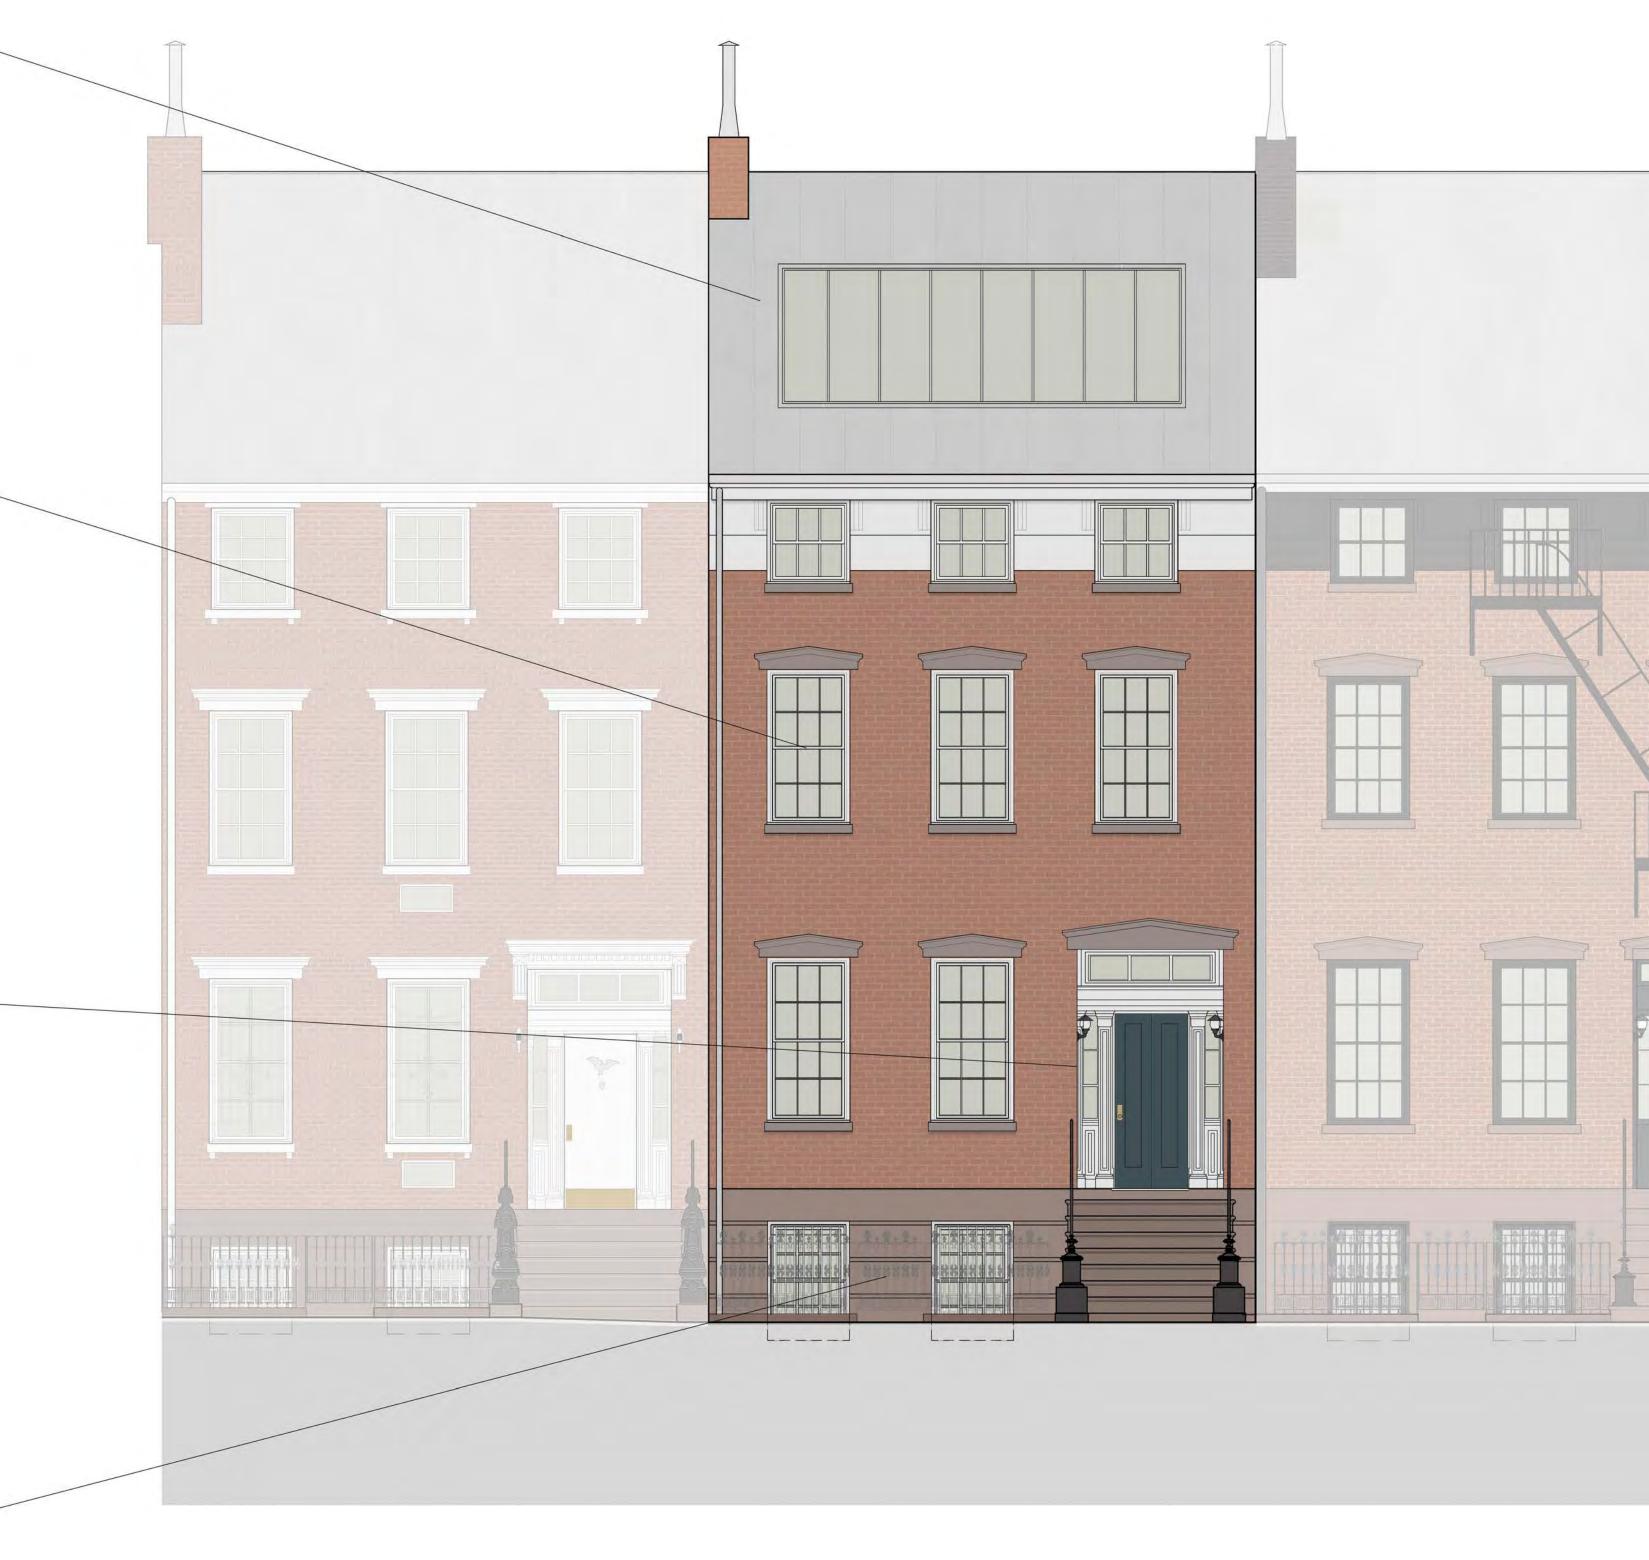

### TITLE EXISTING BLOCK FRONT FACADES

SEAL AND SIGNATURE DATE: 09.12.2022

PROJECT #: 2204\_27 BETHUNE

LPC-104.00

DRAWING BY: AS

CHECK BY: JL

DRAWING NO:

EXISTING FRONT ELEVATION 1 1/4" = 1'-0"

### 27 BETHUNE STREET

PROJECT