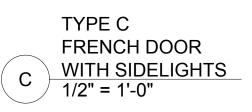

### SIGHT SECTION DIAGRAM

SEAL AND SIGNATURE DATE: 09.12.2022

PROJECT #: 2204\_27 BETHUNE

DRAWING BY: AS

CHECK BY: JL

DRAWING NO:

LPC-127.00

| LOCATION              | MAS     | ONRY OPENING | TYPE                                  | MANUFACTURER | FRAME AND<br>SASH MATERIAL | EXTERIOR<br>FINISH /COLOR    | INTERIOR<br>FINISH / COLOR | GLASS TYPE / ASSEMBLY                                         | CASING TYPE / FIN.<br>(SEE A-730) |                | HARDWARE               | SCREEN                 |
|-----------------------|---------|--------------|---------------------------------------|--------------|----------------------------|------------------------------|----------------------------|---------------------------------------------------------------|-----------------------------------|----------------|------------------------|------------------------|
| #                     | WI      | OTH HEIGHT   |                                       |              |                            |                              |                            |                                                               | INT.                              | EXT.           | NARDWARE               | SUREEN                 |
| DNT                   |         |              |                                       |              |                            |                              |                            |                                                               |                                   |                |                        |                        |
| 14B / GUEST ROOM      | 41"     | 58"          | TYPE A DOUBLE HUNG                    | LEPAGE       | SAPELE MAHOGANY            | $\square$                    | PRIMED / PT-X              | $\land$                                                       | CA-XX / PT-XX                     | ECA-XX / PT-XX | BY WINDOW MANUFACTURER | EXTERIOR SCREEN BY A.C |
| 14B / GUEST ROOM      | 41"     | 58"          | TYPE A "                              |              |                            |                              |                            |                                                               |                                   |                | н н                    |                        |
| 3 21 / LIVING ROOM    | 41"     | 82"          | TYPE A "                              | п п          |                            |                              |                            |                                                               |                                   |                | н н                    | п п                    |
| 4 21 / LIVING ROOM    | 41"     | 82"          | TYPE A "                              | n n          |                            |                              |                            |                                                               |                                   |                | н н                    | п п                    |
| 5 35 / PRIMARY BATH   | 41"     | 77"          | TYPE A "                              | п п          | n n                        |                              |                            | 1" INSULATED GLASS<br>LOW-E 272 ARGON /<br>BLACK SPACER (TBD) |                                   |                | п п                    | п п                    |
| 06 35 / PRIMARY BATH  | 41"     | 77"          | TYPE A " "                            | п п          |                            | - SHOP PAINT<br>BY A.C. INC. |                            |                                                               |                                   |                | 11 11                  |                        |
| )7 34 / PRIMARY SHOV  | ER 41"  | 77"          | TYPE A "                              |              | " "                        | PER<br>SCHEDULE              |                            |                                                               |                                   |                | W 11                   |                        |
| 08 41 / STUDIO        | 41"     | 42"          | ТҮРЕ В " "                            |              | " "                        |                              |                            |                                                               |                                   |                | <b>11</b> 11           |                        |
| 9 41 / STUDIO         | 41"     | 42"          | TYPE B " "                            |              |                            |                              |                            |                                                               |                                   |                | 11 11                  |                        |
| 0 41 / STUDIO         | 41"     | 42"          | TYPE B " "                            |              |                            |                              | " "                        |                                                               |                                   |                | и п                    |                        |
| AR                    |         |              |                                       |              |                            |                              |                            |                                                               |                                   |                |                        |                        |
| 1 13 / FAMILY ROOM    | 38"     | 88"          | TYPE E FRENCH<br>DOOR                 | 11 11        | " "                        |                              | " "                        |                                                               |                                   |                | и п                    |                        |
| 2 13 / FAMILY ROOM    | 17"     | 88"          | TYPE C FRENCH<br>DOOR W/ SIDELIGHT    |              |                            |                              |                            | $\uparrow$                                                    |                                   |                | и п                    |                        |
| 3 13 / FAMILY ROOM    | 165"    | 88"          | TYPE C FIXED SIDELIGHT                | ""           |                            |                              |                            |                                                               |                                   |                | 11 11                  |                        |
| 4 13 / FAMILY ROOM    | 17"     | 88"          | TYPE C FIXED SIDELIGHT                |              |                            |                              |                            | 1" INSULATED GLASS<br>LOW-E 272 ARGON /                       |                                   |                |                        |                        |
| 5 25 / KITCHEN        | 38"     | 79'          | TYPE D FRENCH DOOR<br>W/ TRANSOM      |              |                            |                              |                            |                                                               |                                   |                |                        |                        |
| 6 25 / KITCHEN        | 17"     | 79'          | TYPE G FIXED<br>W/ TRANSOM            | п п          |                            |                              |                            |                                                               |                                   |                |                        |                        |
| 7 25 / KITCHEN        | 95"     | 79'          | TYPE F 5 PANEL CASEMENT<br>W/ TRANSOM |              |                            |                              |                            |                                                               |                                   |                | и п                    |                        |
| 8 25 / KITCHEN        | 17"     | 120"         | TYPE G FIXED<br>W/ TRANSOM            | и и          |                            |                              |                            |                                                               |                                   |                | 11 11                  |                        |
| 9 38 / STUDY          | 41"     | 106"         | TYPE H FRENCH DOOR<br>W/ TRANSOM      |              |                            | SHOP PAINT<br>BY A.C. INC.   |                            |                                                               |                                   |                | 11 11                  |                        |
| 20 37 / PRIMARY BEDR  | DOM 41" | 106"         | TYPE H FRENCH DOOR<br>W/ TRANSOM      |              |                            | PER<br>SCHEDULE              |                            | BLACK SPACER (TBD)                                            |                                   |                | <b>11</b> 11           |                        |
| 21 37 / PRIMARY BEDR  | DOM 41" | 106"         | TYPE H FRENCH DOOR<br>W/ TRANSOM      |              |                            |                              |                            | -                                                             |                                   |                | <b>11</b> 11           |                        |
| 2 44A / BED NICHE     | 41"     | 72"          | TYPE A DOUBLE HUNG                    |              |                            |                              |                            |                                                               |                                   |                | и п                    |                        |
| 23 44B / GUEST BED 02 | 41"     | 72"          | TYPE A DOUBLE HUNG                    | п п          |                            |                              |                            |                                                               |                                   |                | 11 11                  |                        |
| 24 44B / GUEST BED 02 | 41"     | 72"          | TYPE A DOUBLE HUNG                    |              |                            |                              |                            |                                                               |                                   |                |                        |                        |
| 25 50 / STAIR LANDING | 60"     | 82"          | TYPE I DOUBLE FRENCH<br>DOOR          |              |                            |                              |                            |                                                               |                                   |                |                        |                        |
| YLIGHT SCHED          |         |              | DOOK                                  |              |                            |                              |                            |                                                               |                                   |                |                        |                        |
|                       |         |              |                                       |              |                            |                              |                            |                                                               |                                   |                |                        |                        |