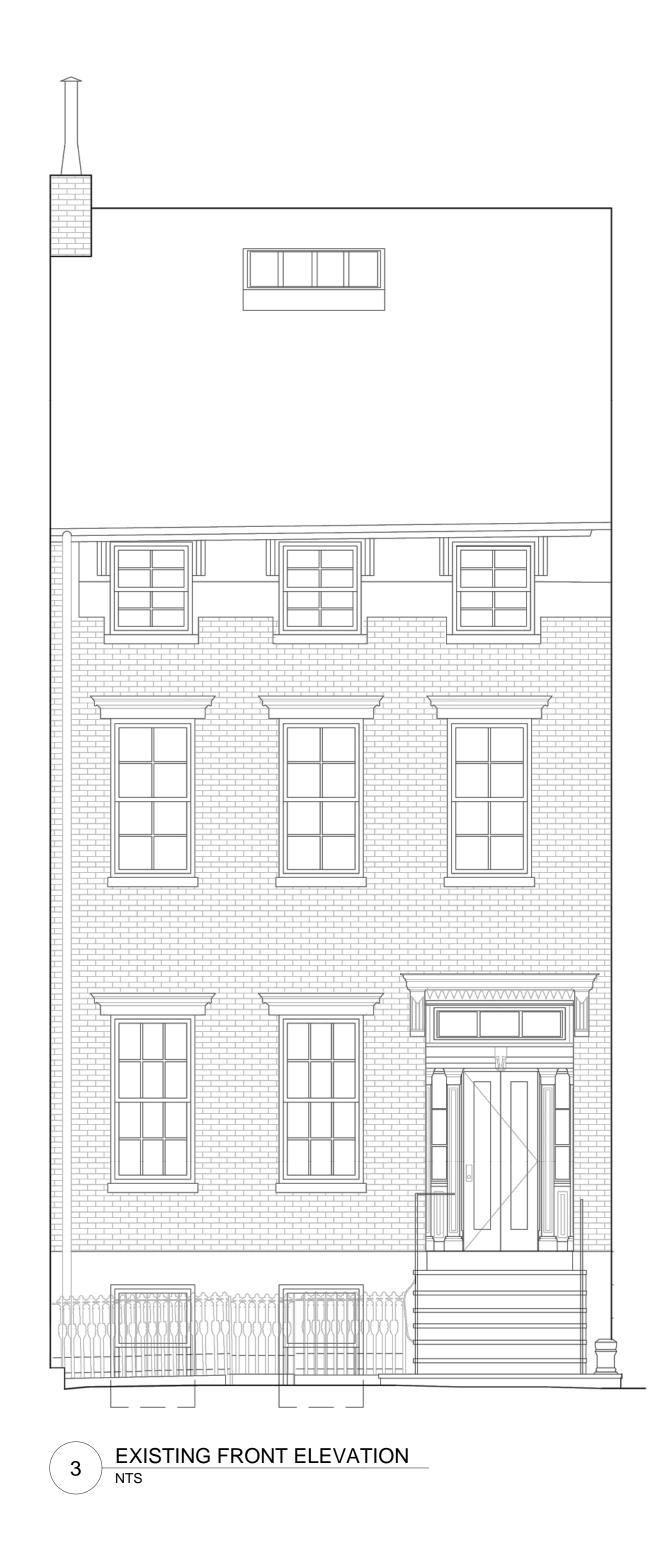

### TITLE EXISTING BLOCK FRONT FACADES

SEAL AND SIGNATURE DATE: 09.12.2022

PROJECT #: 2204\_27 BETHUNE

LPC-104.00

DRAWING BY: AS

CHECK BY: JL

DRAWING NO:

EXISTING FRONT ELEVATION 1 1/4" = 1'-0"

### 27 BETHUNE STREET

PROJECT