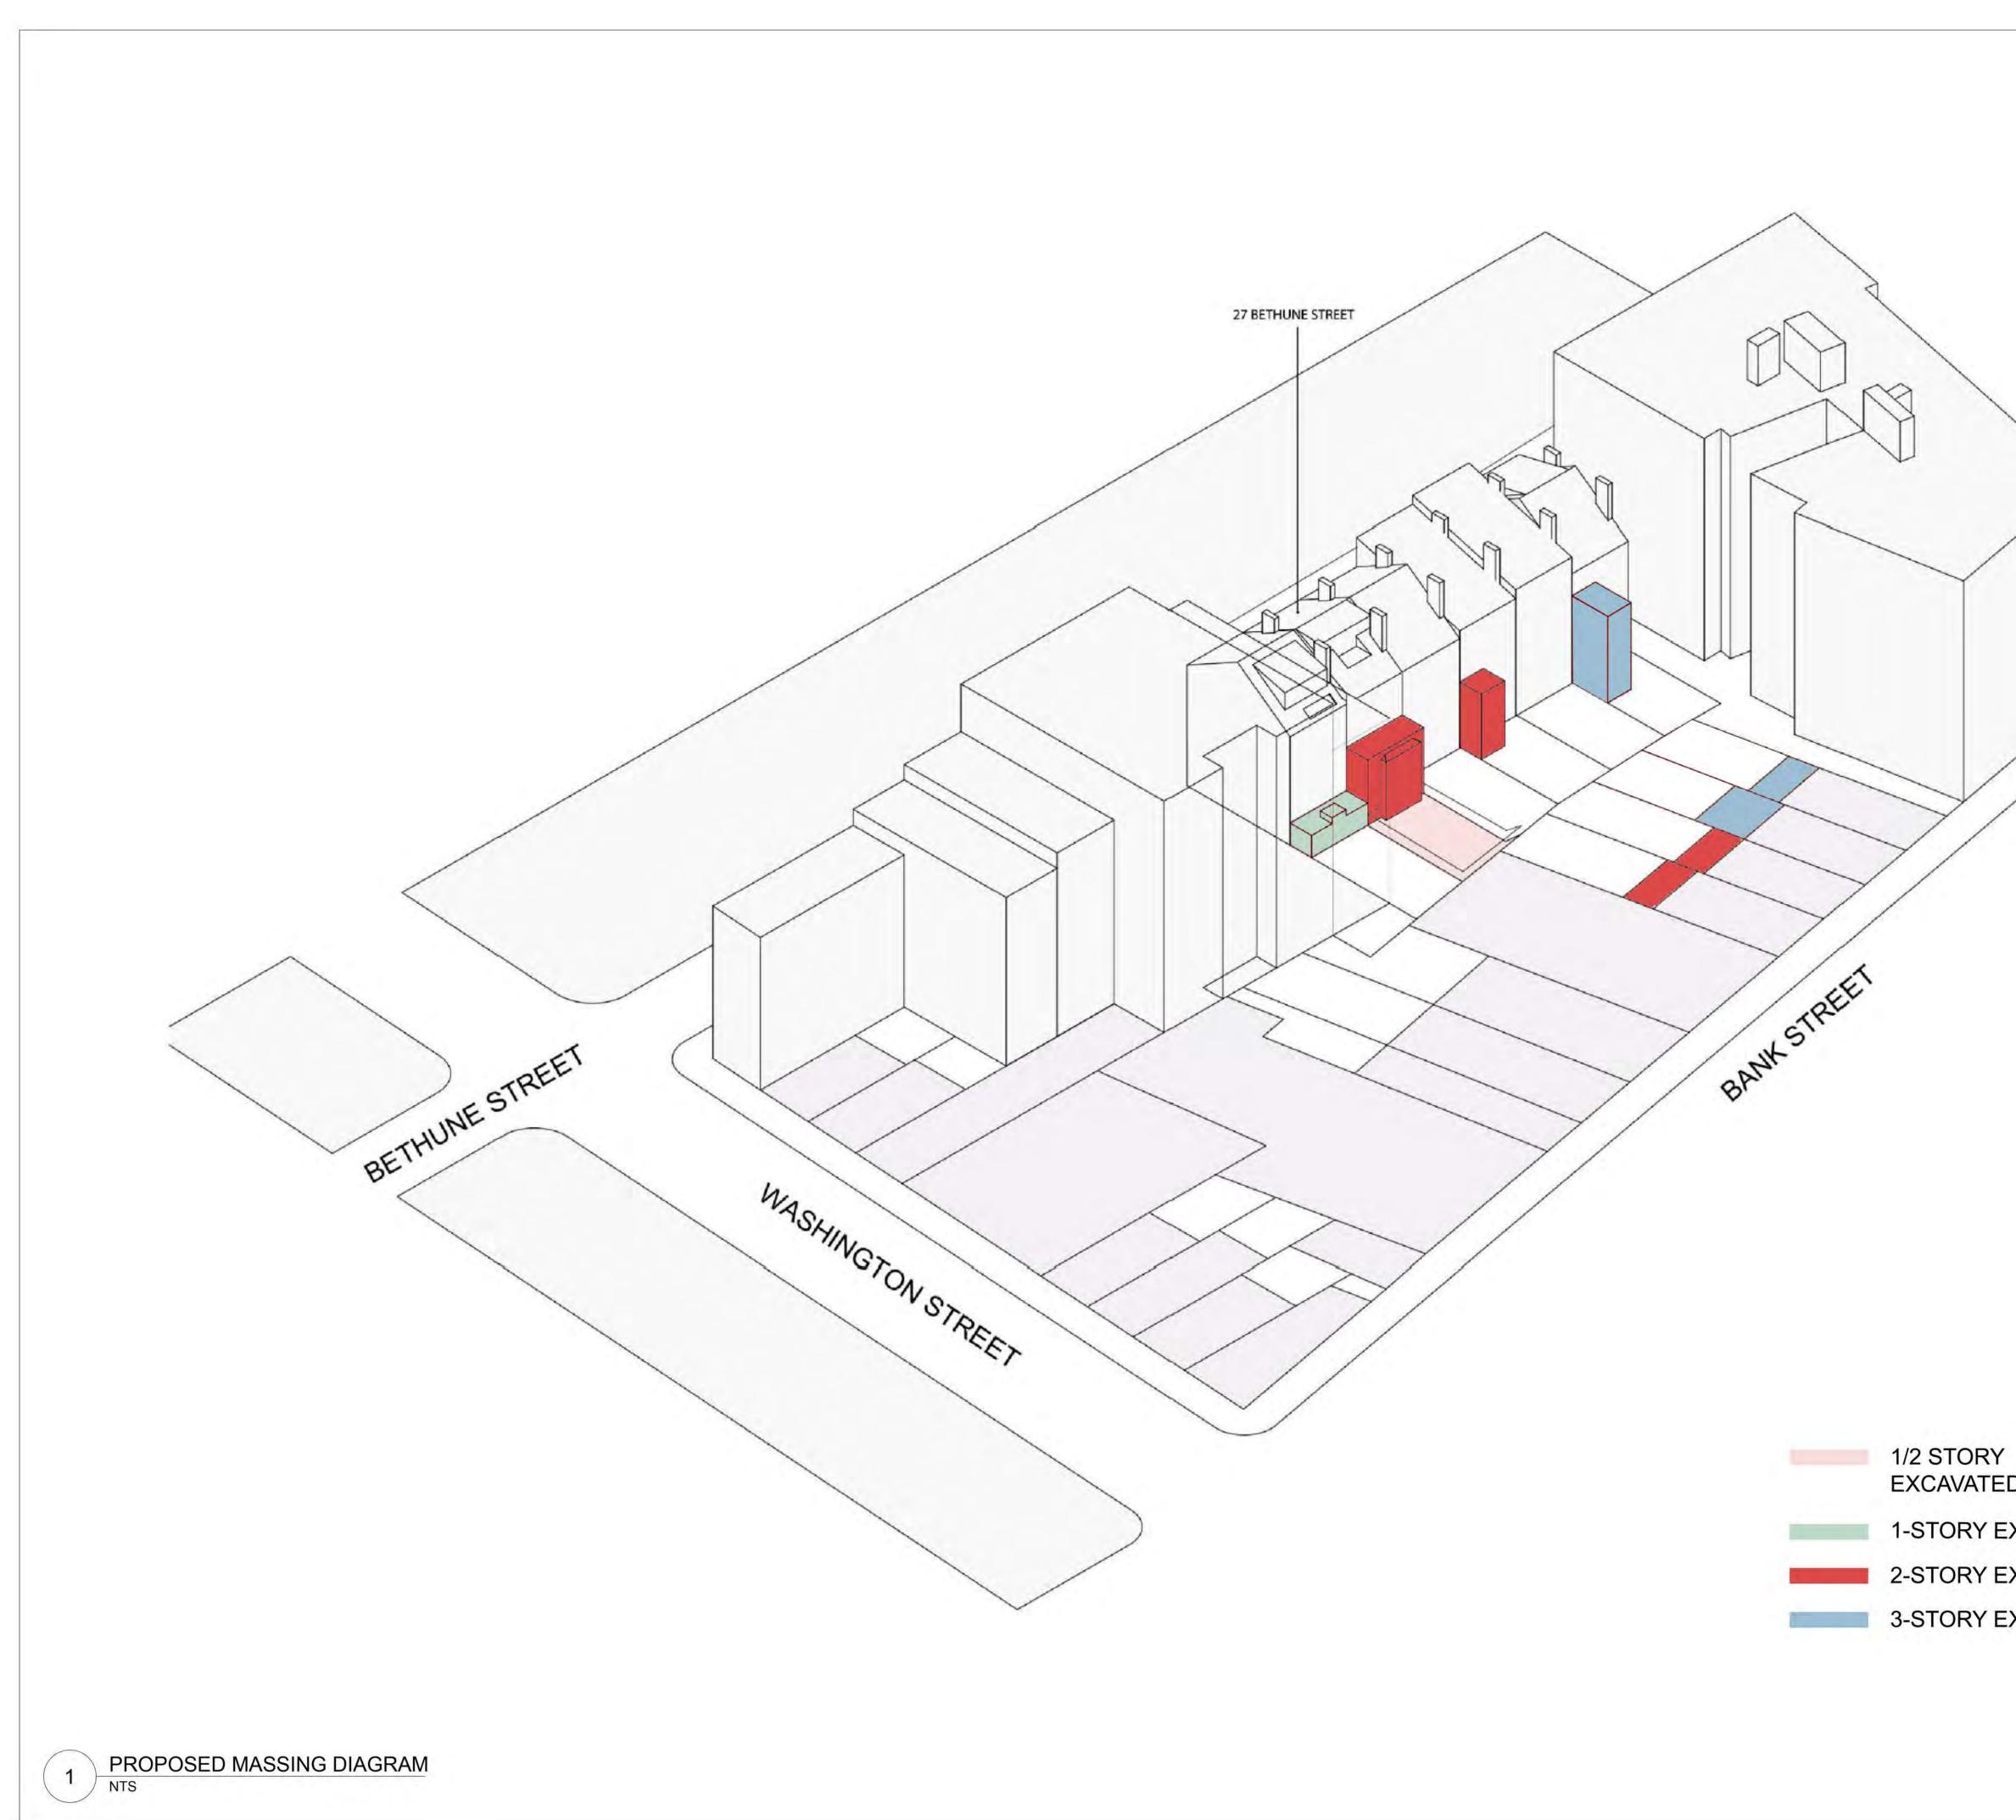

## PROPOSED MASSING DIAGRAM

SEAL AND SIGNATURE DATE: 09.12.2022

PROJECT #: 2204\_27 BETHUNE

CHECK BY: JL

NOTE: IT IS A VIOLATION OF THE LAW FOR ANY PERSON, UNLESS ACTING UNDER THE DIRECTION OF A LICENSED ARCHITECT, TO ALTER ANY ITEM ON THIS DRAWING IN ANY WAY, IF ANY ITEM ON THIS DRAWING IS ALTERED, THE ALTERING ARCHITECT SHALL AFFIX TO HIS/HER ITEM THE SEAL AND THE NOTATION "ALTERED BY" FOLLOWED BY HIS/HER SIGNATURE AND THE DATE OF SUCH ALTERATION, AND A SPECIFIC DESCRIPTION OF THE ALTERATION.

DRAWING BY: AS

LPC-115.00

PROJECT #: 2204\_27 BETHUNE

EXCAVATED REAR YARD **1-STORY EXTENSION** 2-STORY EXTENSION

**3-STORY EXTENSION** 

ISSUE NO.

1

PROJECT