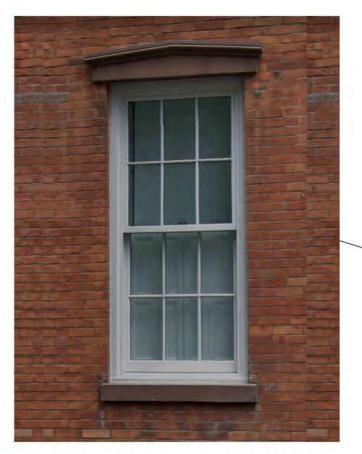

### TITLE EXISTING WINDOW CONDITIONS

SEAL AND SIGNATURE DATE: 09.12.2022

PROJECT #: 2204\_27 BETHUNE

DRAWING BY: AS

CHECK BY: JL

DRAWING NO:

LPC-112.00

EXISTING WOOD SHUTTERS TO BE REPLACED IN KIND.

EXISTING WINDOW OPENING TO REMAIN. NEW DOUBLE HUNG

NEW CAST STONE SILL.

NEW CAST STONE HEADERS TO REPLACE EXISTING METAL HEADERS.

EXISTING WINDOW OPENING TO REMAIN. NEW DOUBLE HUNG

NEW CAST STONE SILL.

EXISTING BRICK TO BE CLEANED, REPOINTED.

NEW CAST STONE HEADERS TO REPLACE EXISTING METAL HEADERS. HISTORIC PROFILE.

EXISTING WINDOW OPENING TO REMAIN. NEW DOUBLE HUNG

PROJECT

### TITLE PROPOSED WINDOW DESIGN

PROJECT #: 2204\_27 BETHUNE

LPC-113.00

DRAWING BY: AS

CHECK BY: JL

DRAWING NO:

NOTE: IT IS A VIOLATION OF THE LAW FOR ANY PERSON, UNLESS ACTING UNDER THE DIRECTION OF A LICENSED ARCHITECT, TO ALTER ANY ITEM ON THIS DRAWING IN ANY WAY. IF ANY ITEM ON THIS DRAWING IS ALTERED, THE ALTERING ARCHITECT SHALL AFFIX TO HIS/HER ITEM THE SEAL AND THE NOTATION "ALTERED BY" FOLLOWED BY HIS/HER SIGNATURE AND THE DATE OF SUCH ALTERATION, AND A SPECIFIC DESCRIPTION OF THE ALTERATION.