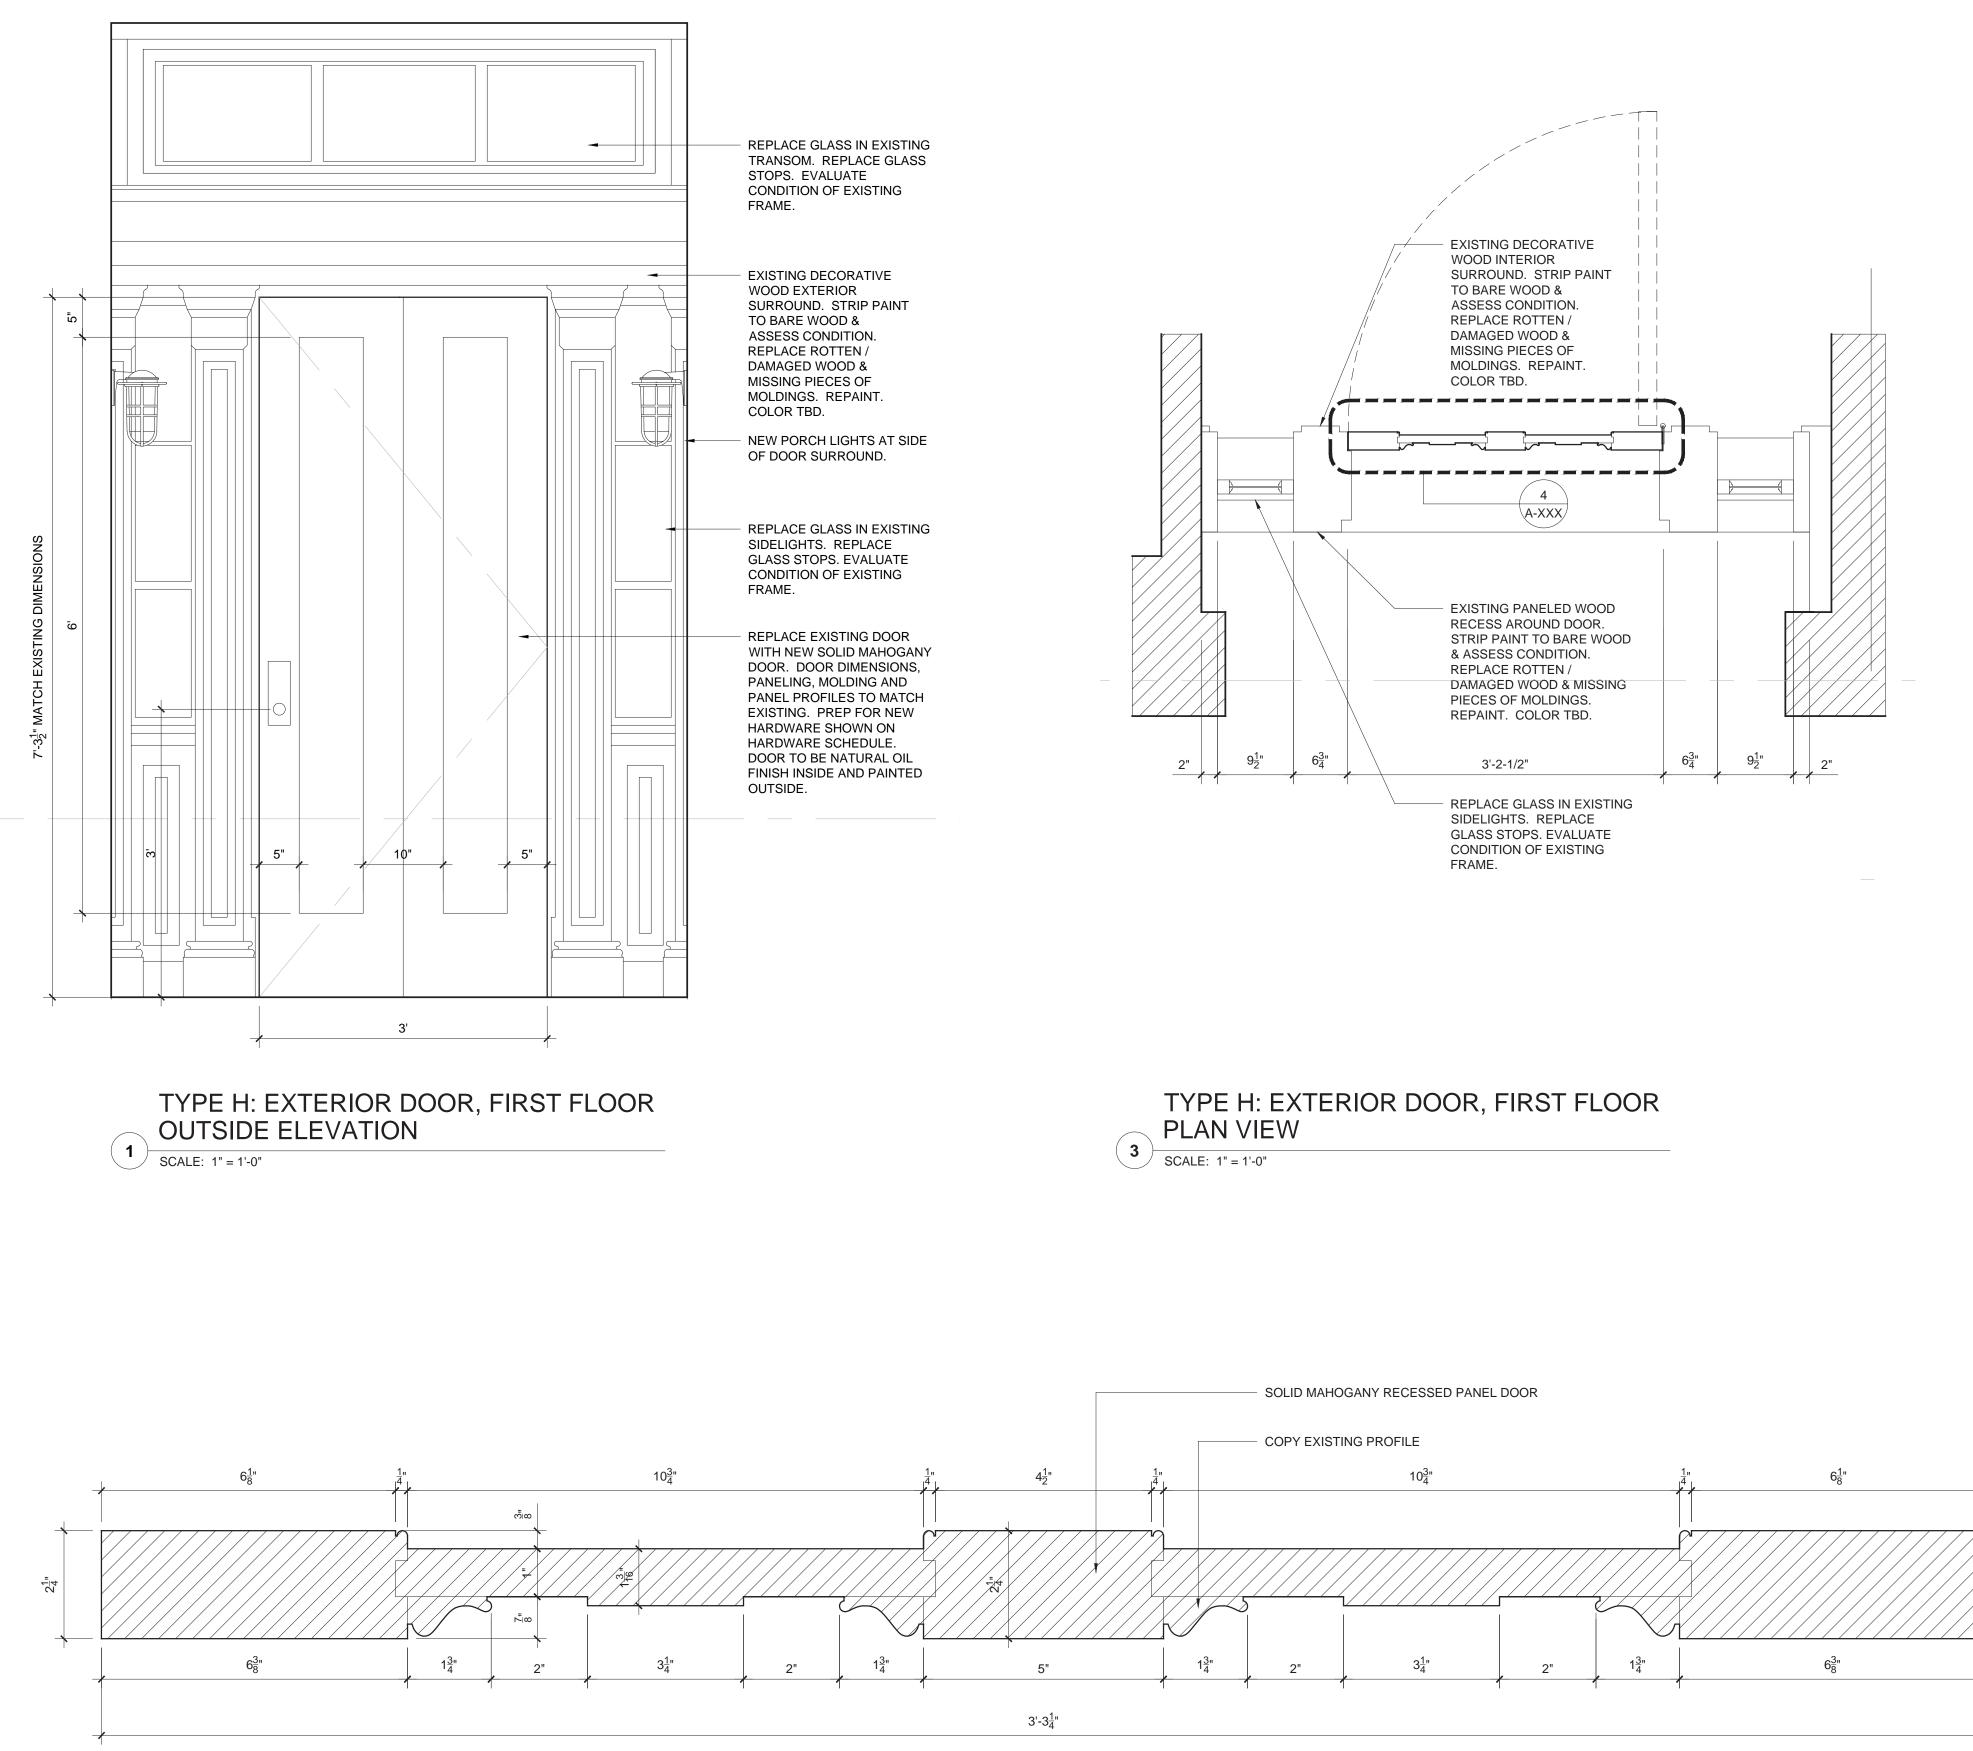

NEW STONE PEDIMENT OVER DOOR. TO MATCH PROPOSED WINDOW HEADERS. REFER TO #29 BETHUNE ST. AND #19 BETHUNE ST. REFERENCES TO MATCH.

REPLACE EXISTING DOOR IN KIND. REPAIR DOOR SURROUND TO MATCH HISTORICAL CONDITION. PAINT DOOR SURROUND TO MATCH WINDOW TRIM.

### PROPOSED **ELEVATIONS:** FRONT

SEAL AND SIGNATURE DATE: 09.12.2022

PROJECT #: 2204\_27 BETHUNE

DRAWING BY: AS

CHECK BY: JL

DRAWING NO:

ZINC COATED COPPER STANDING SEAM ROOF.

LIGHT GREY DOUBLE HUNG WINDOWS WITH CAST STONE HEADERS TO MATCH HISTORICAL PROFILE.

LIGHT GREY DOOR SURROUND WITH PAINTED DOOR. WITH CAST STONE PEDIMENT TO MATCH HISTORICAL PROFILE.

BROWNSTONE BASE WITH NATURAL BRICK ABOVE. BLACK IRON FENCING AND RAILINGS.

ſŀ 

PROJECT

LPC-110.00

3 PROPOSED DESIGN\*

\*NOTE: SEE LPC-131.00 FOR FRONT DOORWAY DETAILS.

PROJECT

### FRONT DOOR **PROPOSED DESIGN**

TITLE

NO.

ISSUE

DATE

XX.XX.2022 XXX

PROBE REVEALING HISTORIC BROWNSTONE LINTEL ( **1** ) <u>NTS</u>

2 SECOND FLOOR WINDOWS

### FRONT ENTRY SEAL AND SIGNATURE DATE: 09.12.2022

DOOR DETAIL AT

FIRST FLOOR