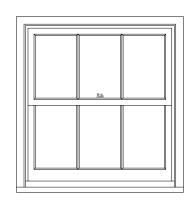

NEW CONSTRUCTED ROOF CLAD IN ZINC COATED COPPER, STANDING SEAM METAL ROOF (NOT VISIBLE FROM BETHUNE STREET).

NEW PAINTED METAL CORNICE TO REPLACE EXISTING.

WINDOWS AT FLOOR 3: PROPOSED PAINTED WOOD 3 OVER 3 DOUBLE HUNG WINDOWS IN EXISTING MASONRY OPENING. WINDOW TYPE AND PROFILE TO HAVE HISTORIC PROFILE.

EXISTING BRICK TO BE STRIPPED OF PAINT AND REPOINTED. WATER PRESSURE TO NOT EXCEED 500 PSI. OWNER'S INTENT TO RESTORE TO ORIGINAL BRICK LOOK.

WINDOWS AT FLOOR 1 & 2: PROPOSED PAINTED WOOD 6 OVER 6 DOUBLE HUNG WINDOWS IN EXISTING MASONRY OPENING. WINDOW TYPE AND PROFILE TO HAVE HISTORIC PROFILE.