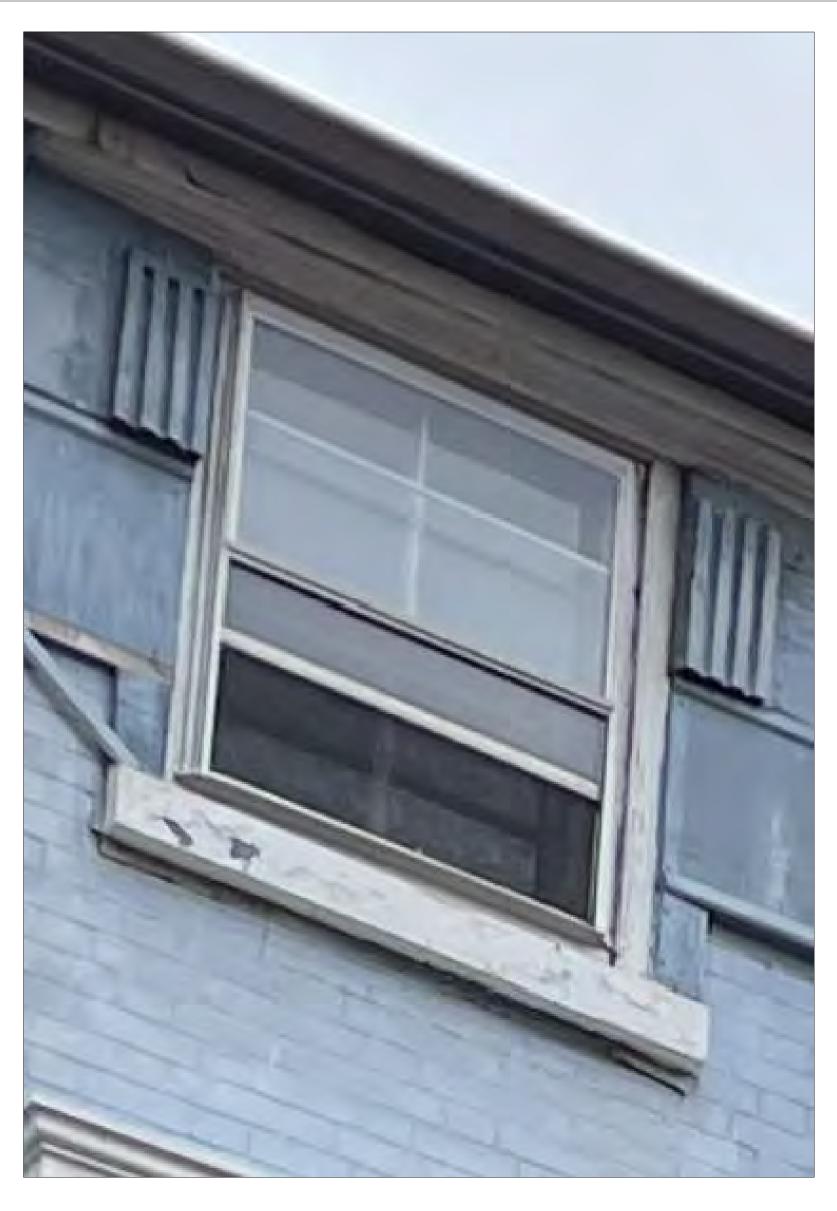

### TITLE EXISTING WINDOW CONDITIONS

SEAL AND SIGNATURE DATE: 09.12.2022

PROJECT #: 2204\_27 BETHUNE

DRAWING BY: AS

CHECK BY: JL

DRAWING NO:

LPC-112.00

EXISTING WOOD SHUTTERS TO BE REPLACED IN KIND.