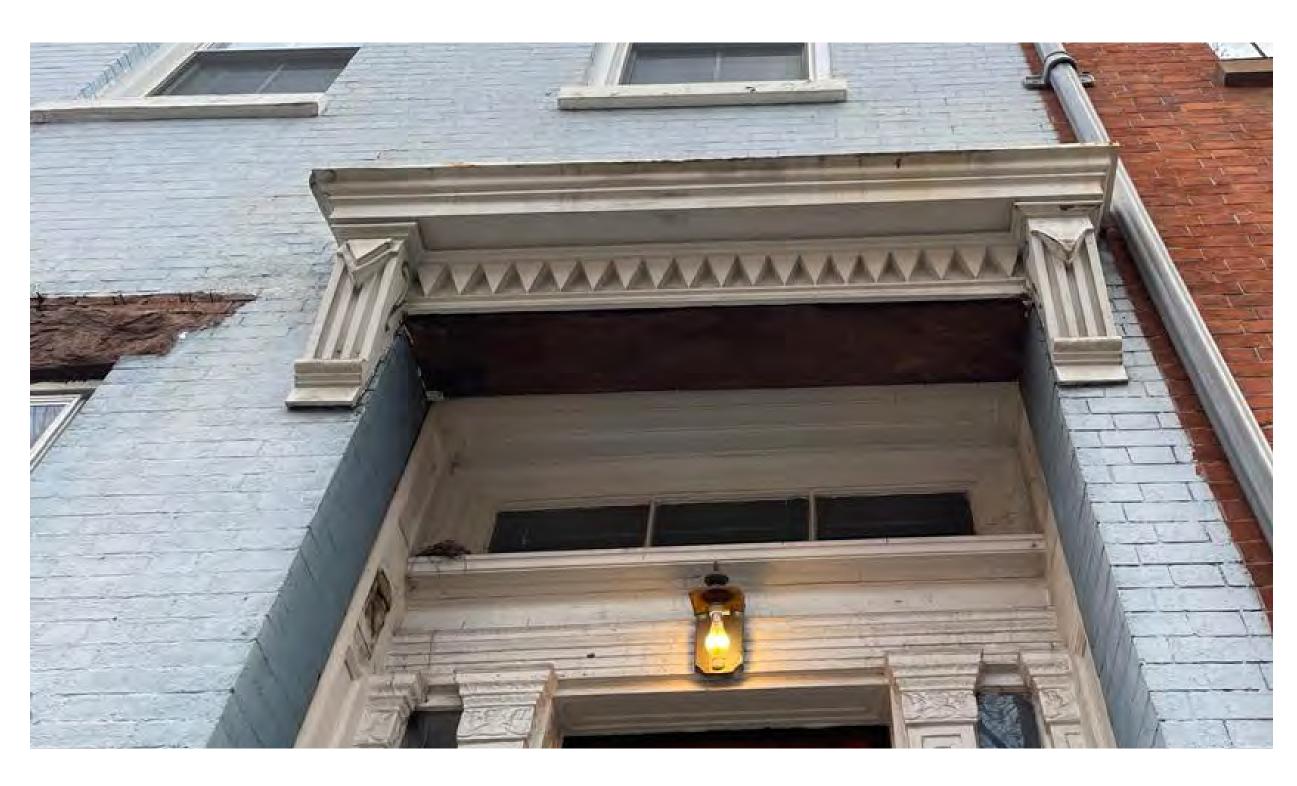

### TITLE **EXISTING FRONT** DOOR CONDITIONS

SEAL AND SIGNATURE DATE: 09.12.2022

PROJECT #: 2204\_27 BETHUNE

DRAWING BY: AS

CHECK BY: JL

DRAWING NO:

NOTE: IT IS A VIOLATION OF THE LAW FOR ANY PERSON, UNLESS ACTING UNDER THE DIRECTION OF A LICENSED ARCHITECT, TO ALTER ANY ITEM ON THIS DRAWING IN ANY WAY. IF ANY ITEM ON THIS DRAWING IS ALTERED, THE ALTERING ARCHITECT SHALL AFFIX TO HIS/HER ITEM THE SEAL AND THE NOTATION "ALTERED BY" FOLLOWED BY HIS/HER SIGNATURE AND THE DATE OF SUCH ALTERATION, AND A SPECIFIC DESCRIPTION OF THE ALTERATION.

### FRONT DOOR **PROPOSED DESIGN**

TITLE

NO.

ISSUE

DATE

XX.XX.2022 XXX

PROBE REVEALING HISTORIC BROWNSTONE LINTEL ( **1** ) <u>NTS</u>

2 SECOND FLOOR WINDOWS