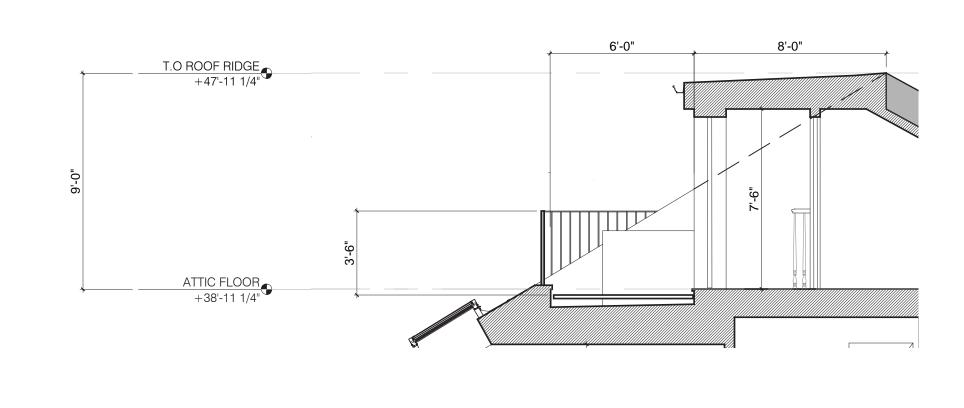

PROPOSED BULKHEAD ADDITION WITH TERRACE. BULKEAD TO BE WRAPPED IN ZINC COATED COPPER TO MATCH ROOF.

NEW SKYLIGHT IN PLANE WITH SLOPE OF ROOF.

NEW BRICK CORNICE AT REAR, MAINTAIN HEIGHT OF EXISTING CORNICE.

NEW TERRACE ABOVE REAR EXTENSION WITH BRICK PARAPET AND METAL RAILING.

BRICK DETAILED PARAPET AT REAR EXTENSION.

PAINTED WOOD BAY WINDOW, PAINTED TO MATCH WINDOW TRIM AT THIS ELEVATION.

NEW TWO STORY 3-WYTHE BRICK EXTENSION.