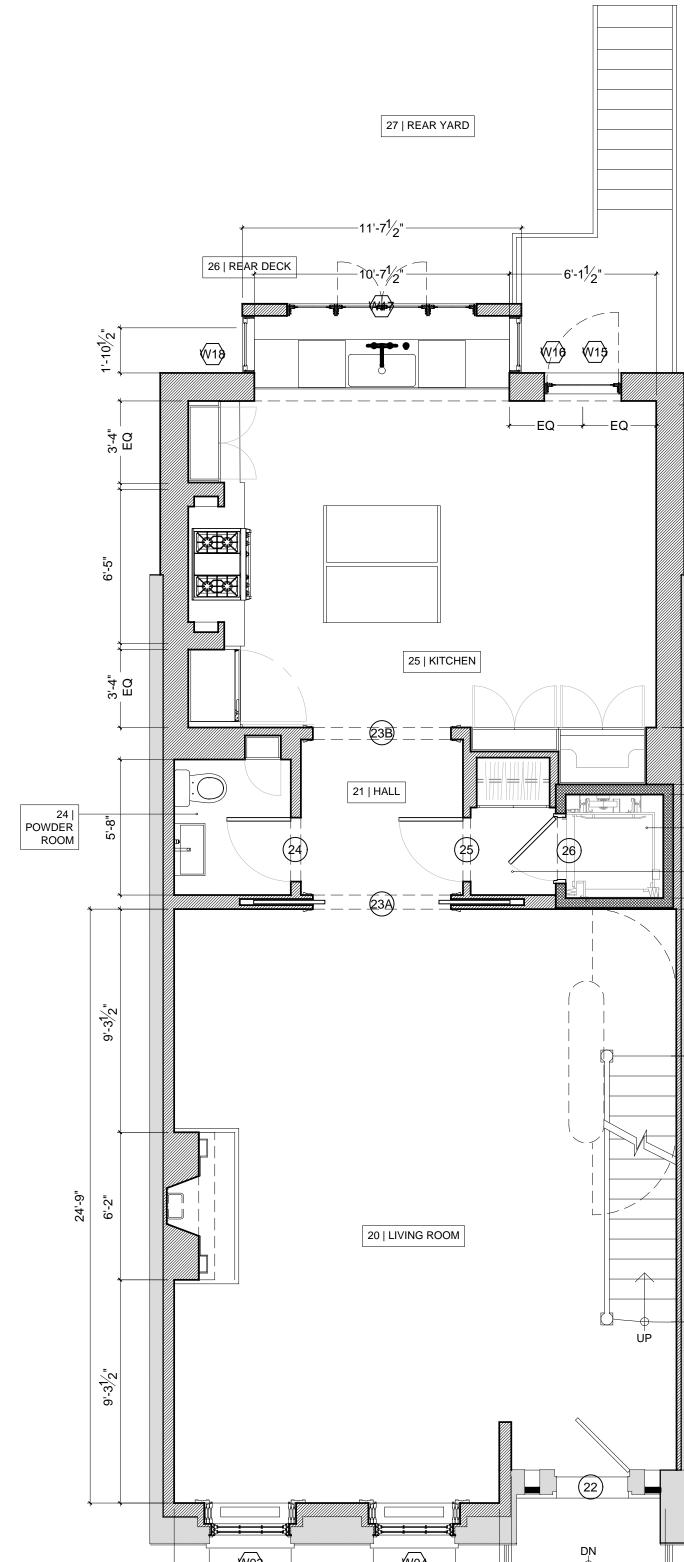

#### D'ANTONIO

CONSULTING ENGINEERS 30 WEST WAUKENA AVENUE OCEANSIDE, NY 11572 516 594 4284

12 | ELEVATOR VESTIBULE

11 | ENTRY HALL

10 | EXTERIOR ENTRY

#### ISSUE NO.

DATE

DESCRIPTION

### TITLE **PROPOSED PLANS:** CELLAR AND **BASEMENT FLOORS**

CHECK BY: JL

DRAWING NO:

PROJECT #: 2204\_27 BETHUNE

LPC-137.00

DRAWING BY: EB / AS / MO

SEAL AND SIGNATURE DATE: 09.12.2022

23 | ELEVATOR 22 | ELEVATOR VESTIBULE

#### D'ANTONIO

CONSULTING ENGINEERS 30 WEST WAUKENA AVENUE OCEANSIDE, NY 11572 516 594 4284

31 | ELEVATOR

- 33 | WATER CLOSET

- 34 | SHOWER

ISSUE NO.

DESCRIPTION

DATE

TITLE

PROPOSED PLANS: FIRST AND SECOND FLOORS

CHECK BY: JL

DRAWING BY: EB / AS / MO

DRAWING NO: LPC-138.00

PROJECT #: 2204\_27 BETHUNE

NOTE: IT IS A VIOLATION OF THE LAW FOR ANY PERSON, UNLESS ACTING UNDER THE DIRECTION OF A LICENSED ARCHITECT, TO ALTER ANY ITEM ON THIS DRAWING IN ANY WAY. IF ANY ITEM ON THIS DRAWING IS ALTERED, THE ALTERING ARCHITECT SHALL AFFIX TO HIS/HER ITEM THE SEAL AND THE NOTATION "ALTERED BY" FOLLOWED BY HIS/HER SIGNATURE AND THE DATE OF SUCH ALTERATION, AND A SPECIFIC DESCRIPTION OF THE ALTERATION.