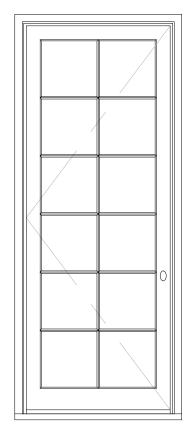

### SIGHT SECTION DIAGRAM

SEAL AND SIGNATURE DATE: 09.12.2022

PROJECT #: 2204\_27 BETHUNE

DRAWING BY: AS

CHECK BY: JL

DRAWING NO:

LPC-127.00

| LOCATION              | MAS     | ONRY OPENING | TYPE                                  | MANUFACTURER | FRAME AND<br>SASH MATERIAL | EXTERIOR<br>FINISH /COLOR    | INTERIOR<br>FINISH / COLOR | GLASS TYPE / ASSEMBLY                                         | CASING TYPE / FIN.<br>(SEE A-730) |                | HARDWARE               | SCREEN                 |
|-----------------------|---------|--------------|---------------------------------------|--------------|----------------------------|------------------------------|----------------------------|---------------------------------------------------------------|-----------------------------------|----------------|------------------------|------------------------|
| #                     | WI      | OTH HEIGHT   |                                       |              |                            |                              |                            |                                                               | INT.                              | EXT.           | NARDWARE               | SUREEN                 |
| DNT                   |         |              |                                       |              |                            |                              |                            |                                                               |                                   |                |                        |                        |
| 14B / GUEST ROOM      | 41"     | 58"          | TYPE A DOUBLE HUNG                    | LEPAGE       | SAPELE MAHOGANY            | $\square$                    | PRIMED / PT-X              | $\land$                                                       | CA-XX / PT-XX                     | ECA-XX / PT-XX | BY WINDOW MANUFACTURER | EXTERIOR SCREEN BY A.C |
| 14B / GUEST ROOM      | 41"     | 58"          | TYPE A "                              |              |                            |                              |                            |                                                               |                                   |                | н н                    |                        |
| 3 21 / LIVING ROOM    | 41"     | 82"          | TYPE A "                              | п п          |                            |                              |                            |                                                               |                                   |                | н н                    | п п                    |
| 4 21 / LIVING ROOM    | 41"     | 82"          | TYPE A "                              | n n          |                            |                              |                            |                                                               |                                   |                | н н                    | п п                    |
| 5 35 / PRIMARY BATH   | 41"     | 77"          | TYPE A "                              | п п          | n n                        |                              |                            | 1" INSULATED GLASS<br>LOW-E 272 ARGON /<br>BLACK SPACER (TBD) |                                   |                | п п                    | п п                    |
| 06 35 / PRIMARY BATH  | 41"     | 77"          | TYPE A " "                            | п п          |                            | - SHOP PAINT<br>BY A.C. INC. |                            |                                                               |                                   |                | 11 11                  |                        |
| )7 34 / PRIMARY SHOV  | ER 41"  | 77"          | TYPE A "                              |              | " "                        | PER<br>SCHEDULE              |                            |                                                               |                                   |                | W 11                   |                        |
| 08 41 / STUDIO        | 41"     | 42"          | ТҮРЕ В " "                            |              | " "                        |                              |                            |                                                               |                                   |                | <b>11</b> 11           |                        |
| 9 41 / STUDIO         | 41"     | 42"          | TYPE B " "                            |              |                            |                              |                            |                                                               |                                   |                | 11 11                  |                        |
| 0 41 / STUDIO         | 41"     | 42"          | TYPE B " "                            |              |                            |                              | " "                        |                                                               |                                   |                | и п                    |                        |
| AR                    |         |              |                                       |              |                            |                              |                            |                                                               |                                   |                |                        |                        |
| 1 13 / FAMILY ROOM    | 38"     | 88"          | TYPE E FRENCH<br>DOOR                 | 11 11        | " "                        |                              | " "                        |                                                               |                                   |                | и п                    |                        |
| 2 13 / FAMILY ROOM    | 17"     | 88"          | TYPE C FRENCH<br>DOOR W/ SIDELIGHT    |              |                            |                              |                            | $\uparrow$                                                    |                                   |                | и п                    |                        |
| 3 13 / FAMILY ROOM    | 165"    | 88"          | TYPE C FIXED SIDELIGHT                | ""           |                            |                              |                            |                                                               |                                   |                | 11 11                  |                        |
| 4 13 / FAMILY ROOM    | 17"     | 88"          | TYPE C FIXED SIDELIGHT                |              |                            |                              |                            | 1" INSULATED GLASS<br>LOW-E 272 ARGON /                       |                                   |                |                        |                        |
| 5 25 / KITCHEN        | 38"     | 79'          | TYPE D FRENCH DOOR<br>W/ TRANSOM      |              |                            |                              |                            |                                                               |                                   |                |                        |                        |
| 6 25 / KITCHEN        | 17"     | 79'          | TYPE G FIXED<br>W/ TRANSOM            | п п          |                            |                              |                            |                                                               |                                   |                |                        |                        |
| 7 25 / KITCHEN        | 95"     | 79'          | TYPE F 5 PANEL CASEMENT<br>W/ TRANSOM |              |                            |                              |                            |                                                               |                                   |                | и п                    |                        |
| 8 25 / KITCHEN        | 17"     | 120"         | TYPE G FIXED<br>W/ TRANSOM            | и и          |                            |                              |                            |                                                               |                                   |                | 11 11                  |                        |
| 9 38 / STUDY          | 41"     | 106"         | TYPE H FRENCH DOOR<br>W/ TRANSOM      |              |                            | SHOP PAINT<br>BY A.C. INC.   |                            |                                                               |                                   |                | 11 11                  |                        |
| 20 37 / PRIMARY BEDR  | DOM 41" | 106"         | TYPE H FRENCH DOOR<br>W/ TRANSOM      |              |                            | PER<br>SCHEDULE              |                            | BLACK SPACER (TBD)                                            |                                   |                | <b>11</b> 11           |                        |
| 21 37 / PRIMARY BEDR  | DOM 41" | 106"         | TYPE H FRENCH DOOR<br>W/ TRANSOM      |              |                            |                              |                            | -                                                             |                                   |                | <b>11</b> 11           |                        |
| 2 44A / BED NICHE     | 41"     | 72"          | TYPE A DOUBLE HUNG                    |              |                            |                              |                            |                                                               |                                   |                | и п                    |                        |
| 23 44B / GUEST BED 02 | 41"     | 72"          | TYPE A DOUBLE HUNG                    | п п          |                            |                              |                            |                                                               |                                   |                | 11 11                  |                        |
| 24 44B / GUEST BED 02 | 41"     | 72"          | TYPE A DOUBLE HUNG                    |              |                            |                              |                            |                                                               |                                   |                |                        |                        |
| 25 50 / STAIR LANDING | 60"     | 82"          | TYPE I DOUBLE FRENCH<br>DOOR          |              |                            |                              |                            |                                                               |                                   |                |                        |                        |
| YLIGHT SCHED          |         |              | DOOK                                  |              |                            |                              |                            |                                                               |                                   |                |                        |                        |
|                       |         |              |                                       |              |                            |                              |                            |                                                               |                                   |                |                        |                        |