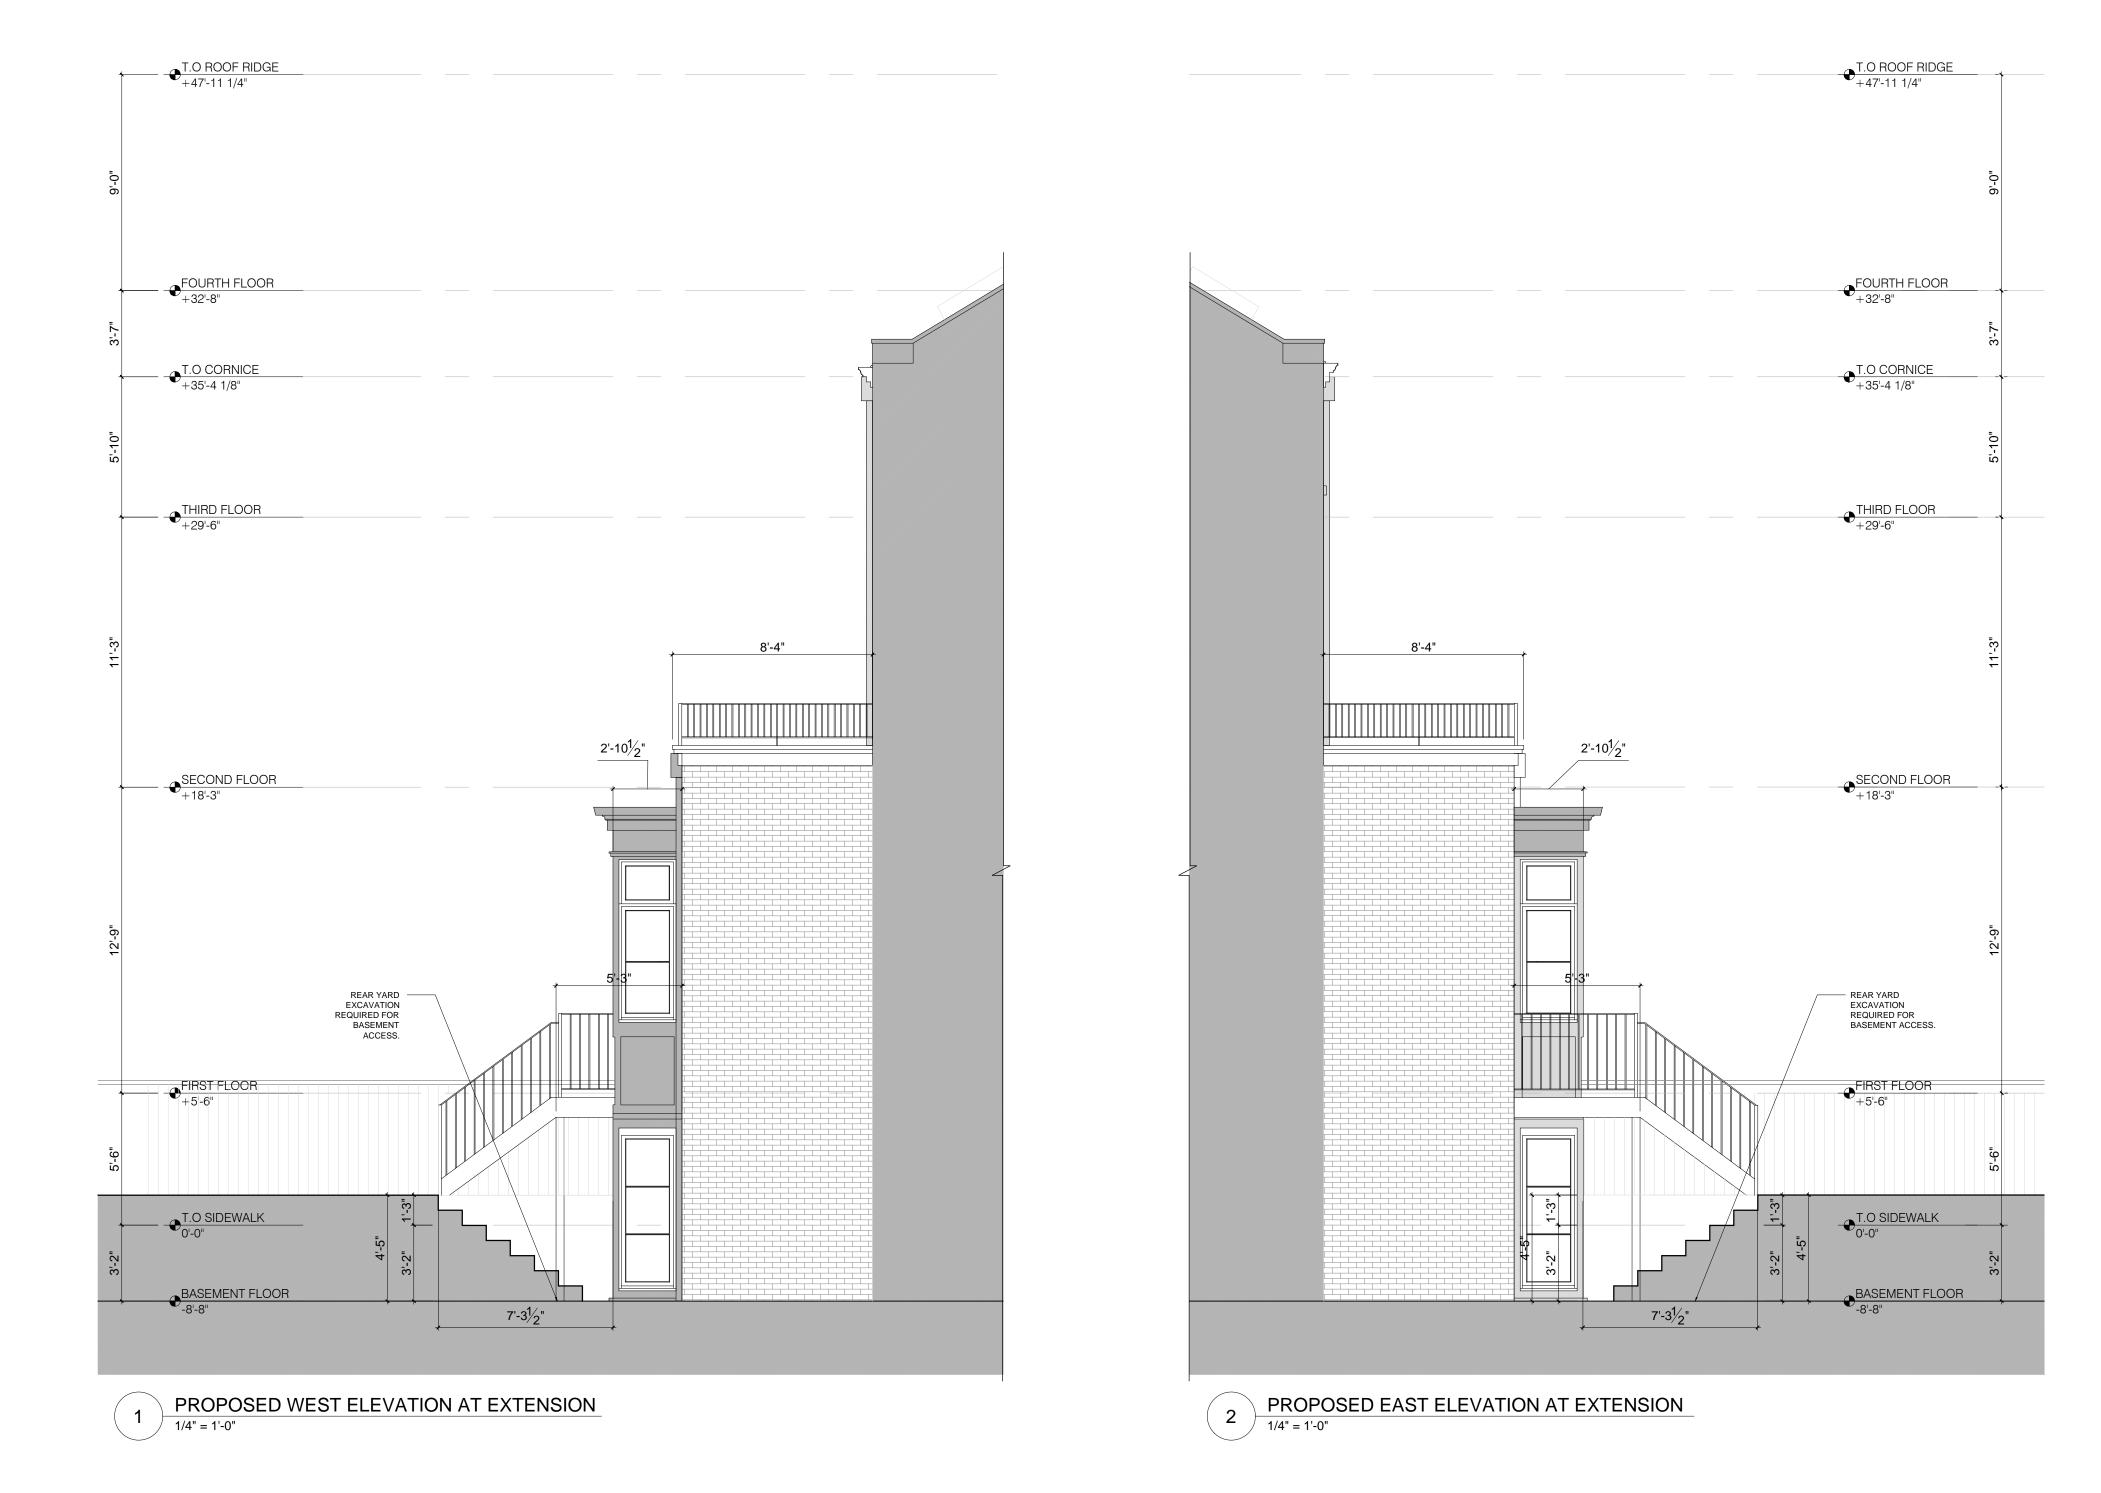

NEW ZINC-COATED COPPER DOWNSPOUTS WITH SCUPPERS.

BLACK PAINTED STEEL DECK WITH STAIRS TO REAR YARD.

PORTION OF REAR YARD EXCAVATED FOR IMPROVED ACCESS TO BASEMENT LEVEL. SEE STRUCTURAL DRAWINGS FOR DETAILS.