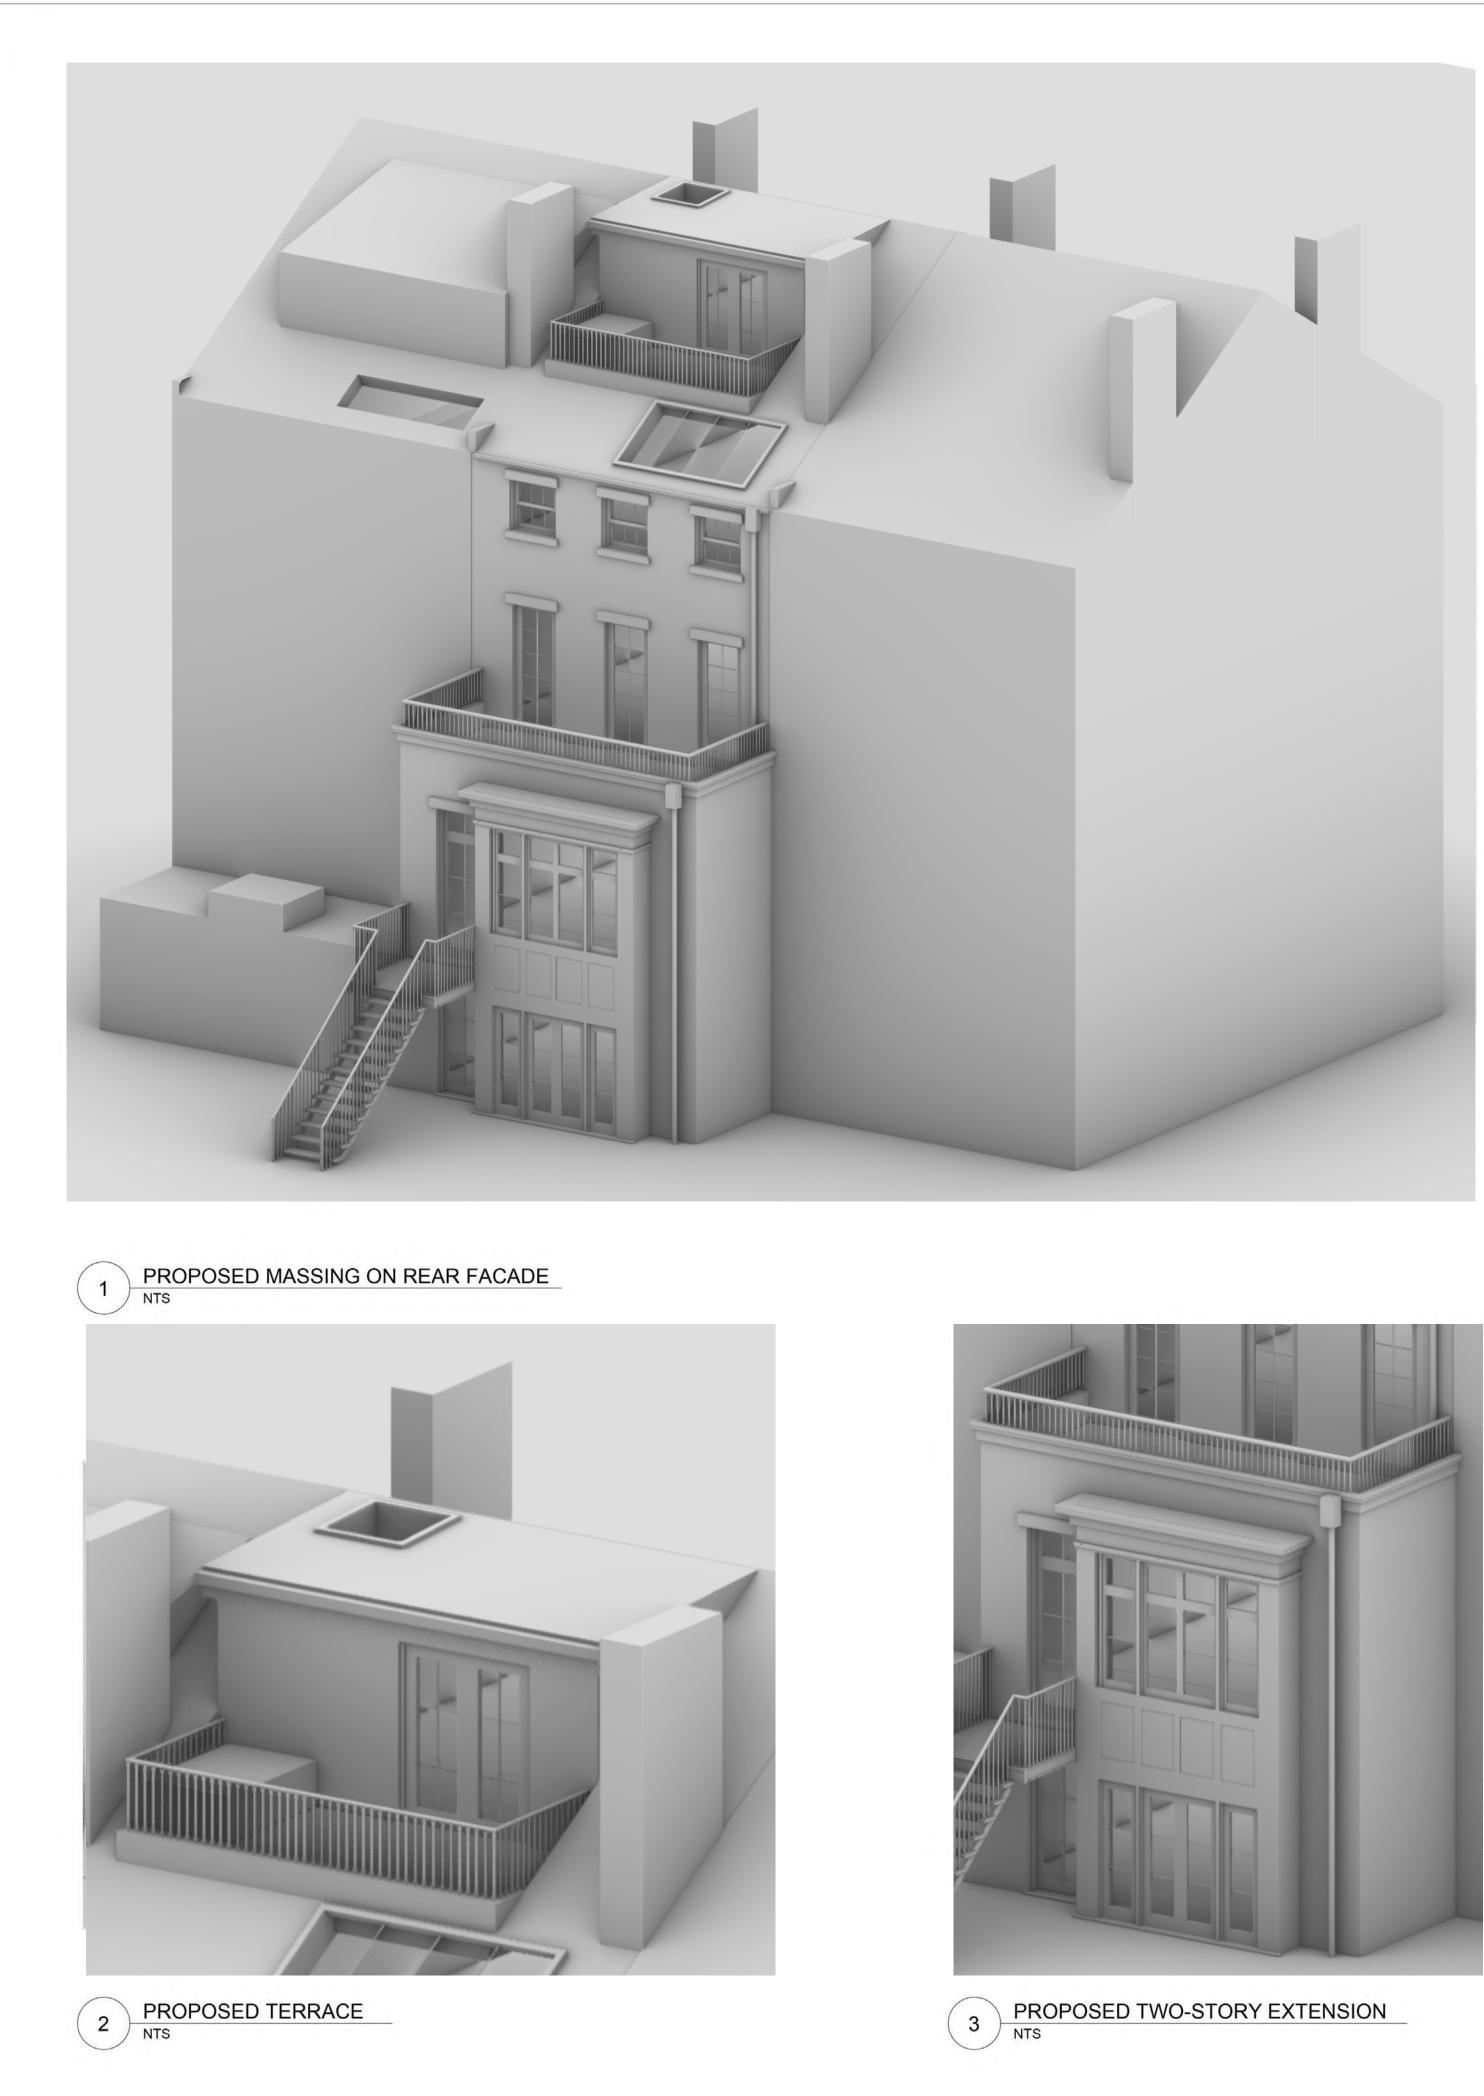

## PROPOSED MASSING DIAGRAM

SEAL AND SIGNATURE DATE: 09.12.2022

PROJECT #: 2204\_27 BETHUNE

CHECK BY: JL

NOTE: IT IS A VIOLATION OF THE LAW FOR ANY PERSON, UNLESS ACTING UNDER THE DIRECTION OF A LICENSED ARCHITECT, TO ALTER ANY ITEM ON THIS DRAWING IN ANY WAY, IF ANY ITEM ON THIS DRAWING IS ALTERED, THE ALTERING ARCHITECT SHALL AFFIX TO HIS/HER ITEM THE SEAL AND THE NOTATION "ALTERED BY" FOLLOWED BY HIS/HER SIGNATURE AND THE DATE OF SUCH ALTERATION, AND A SPECIFIC DESCRIPTION OF THE ALTERATION.

### TITLE **REAR FACADE:** EXISTING PHOTOGRAPHS

SEAL AND SIGNATURE DATE: 09.12.2022

PROJECT #: 2204\_27 BETHUNE

DRAWING BY: AS

CHECK BY: JL

DRAWING NO:

**1-STORY EXTENSION** 2-STORY EXTENSION **3-STORY EXTENSION** 