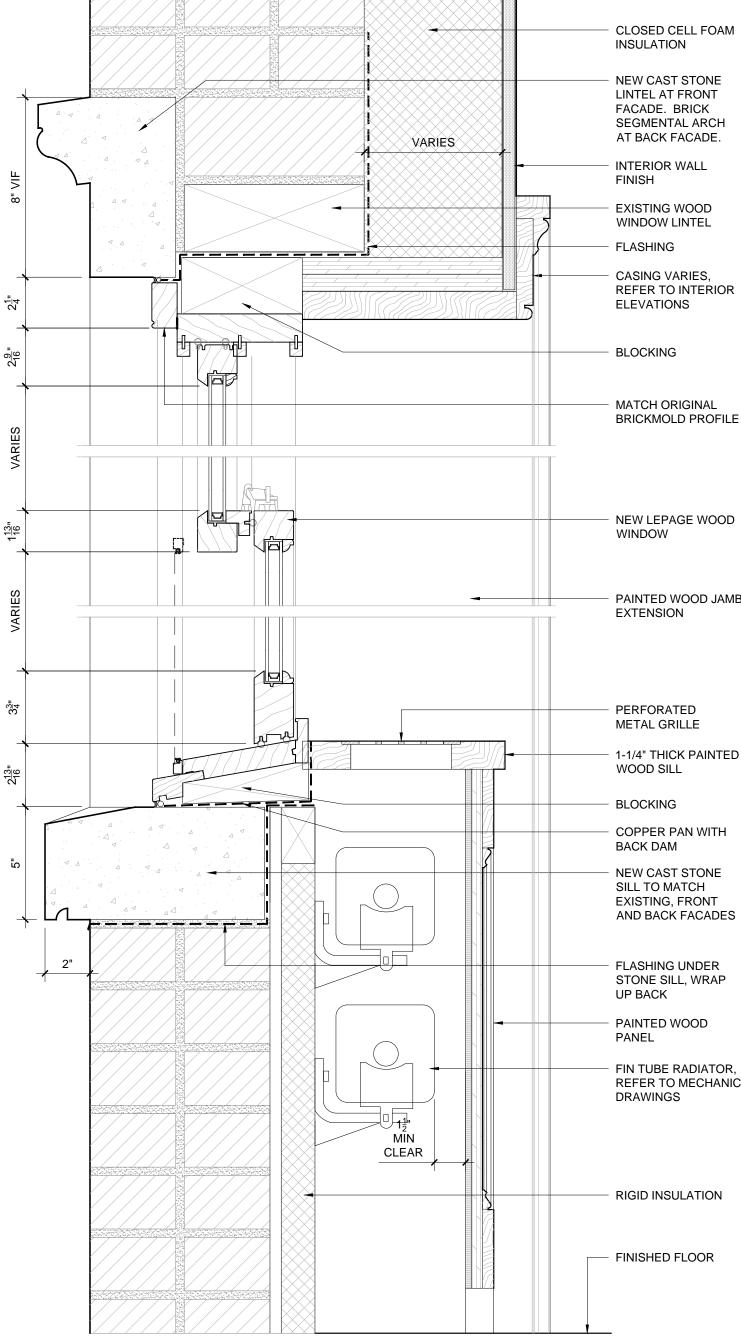

#### - CLOSED CELL FOAM INSULATION - NEW CAST STONE LINTEL AT FRONT FACADE. BRICK SEGMENTAL ARCH AT BACK FACADE.

PROJECT

ARCHITECT

27 BETHUNE STREET NEW YORK, NY 10014

ELIZABETH ROBERTS ARCHITECTS

ARCHITECTURE & ENGINEERING, P.C. 463 WEST ST. AKA 155 BANK ST. #1801

D'ANTONIO

OCEANSIDE, NY 11572

CONSULTING ENGINEERS 30 WEST WAUKENA AVENUE

168 7TH STREET 3C

BROOKLYN, NY 11215

**RESIDENCE AT** 

27 BETHUNE ST.

- INTERIOR WALL - EXISTING WOOD

WINDOW LINTEL - FLASHING - CASING VARIES,

REFER TO INTERIOR ELEVATIONS

- BLOCKING

- MATCH ORIGINAL BRICKMOLD PROFILE

- NEW LEPAGE WOOD WINDOW

- PAINTED WOOD JAMB EXTENSION

#### - PERFORATED METAL GRILLE

- 1-1/4" THICK PAINTED WOOD SILL

BLOCKING - COPPER PAN WITH

- NEW CAST STONE SILL TO MATCH EXISTING, FRONT

- FLASHING UNDER STONE SILL, WRAP

- PAINTED WOOD

FIN TUBE RADIATOR, REFER TO MECHANICAL DRAWINGS

NEW CASING, REFER TO

#### INTERIOR ELEVATIONS

INTERIOR WALL FINISH

CLOSED CELL FOAM INSULATION

FLASHING WRAP

PAINTED WOOD JAMB

BACK AROUND EXISTING BRICK OPENING

EXTENSION

BLOCKING