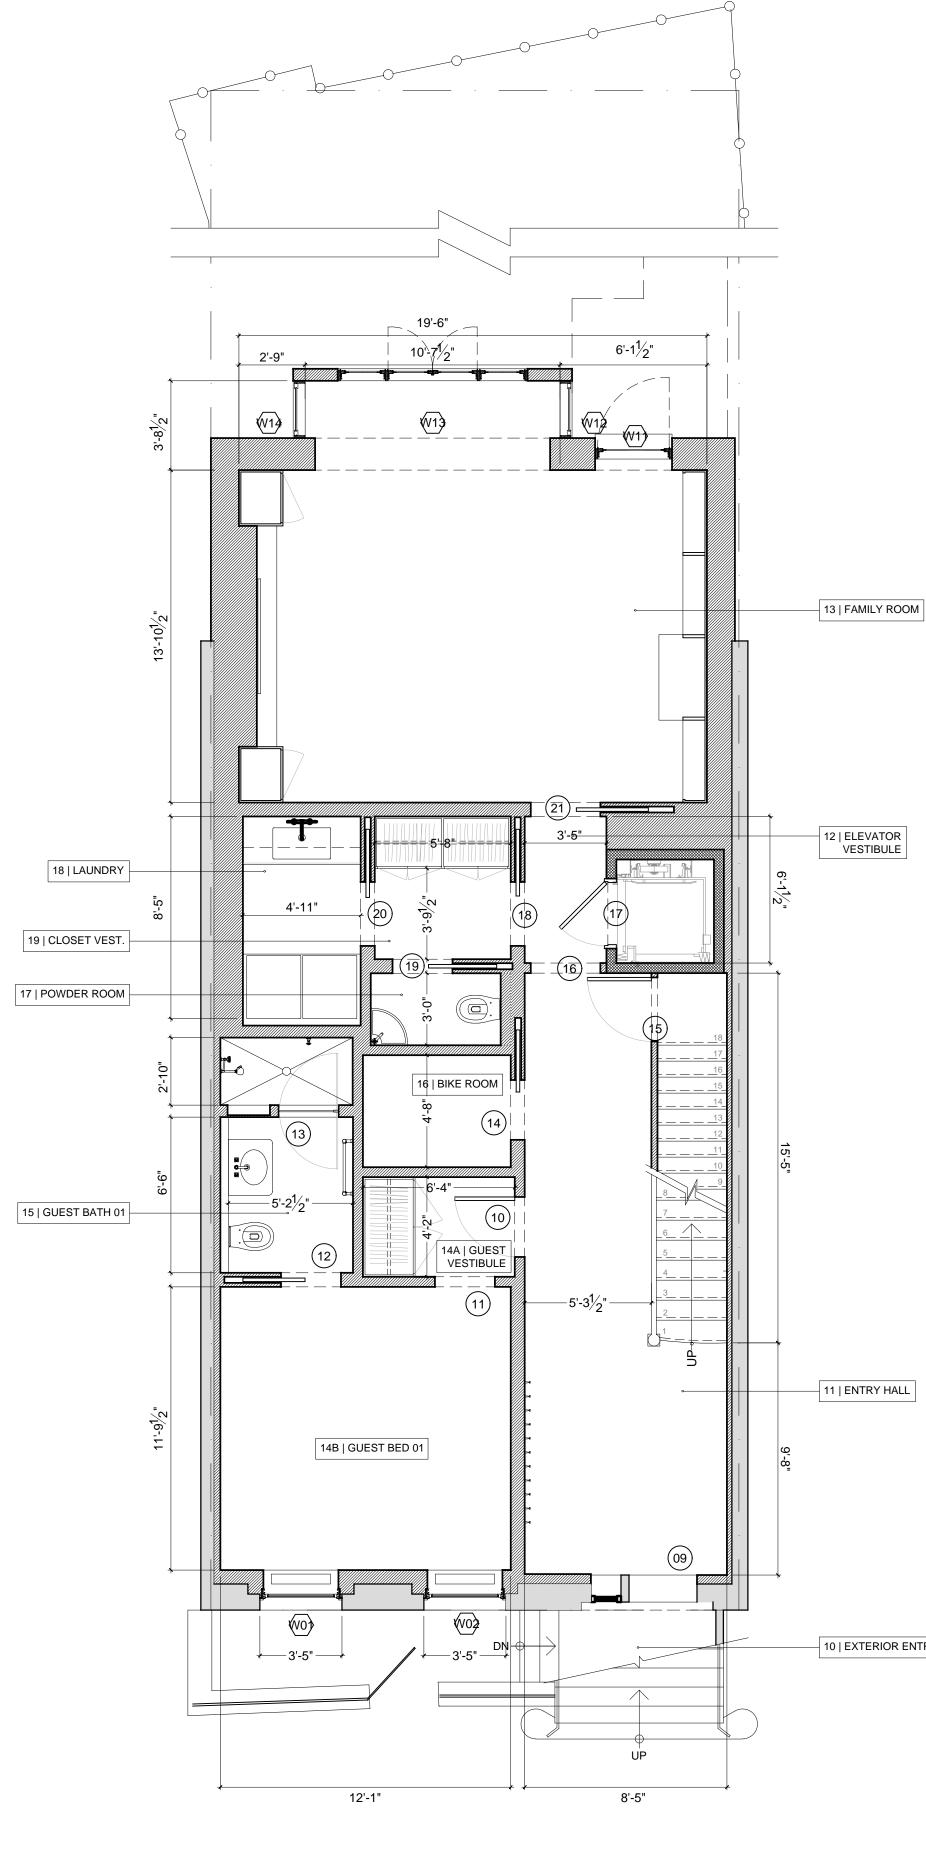

#### D'ANTONIO

CONSULTING ENGINEERS 30 WEST WAUKENA AVENUE OCEANSIDE, NY 11572 516 594 4284

12 | ELEVATOR VESTIBULE

11 | ENTRY HALL

10 | EXTERIOR ENTRY

### TITLE **PROPOSED PLANS:** CELLAR AND **BASEMENT FLOORS**

CHECK BY: JL

DRAWING NO:

PROJECT #: 2204\_27 BETHUNE

LPC-137.00

DRAWING BY: EB / AS / MO

SEAL AND SIGNATURE DATE: 09.12.2022

23 | ELEVATOR 22 | ELEVATOR VESTIBULE