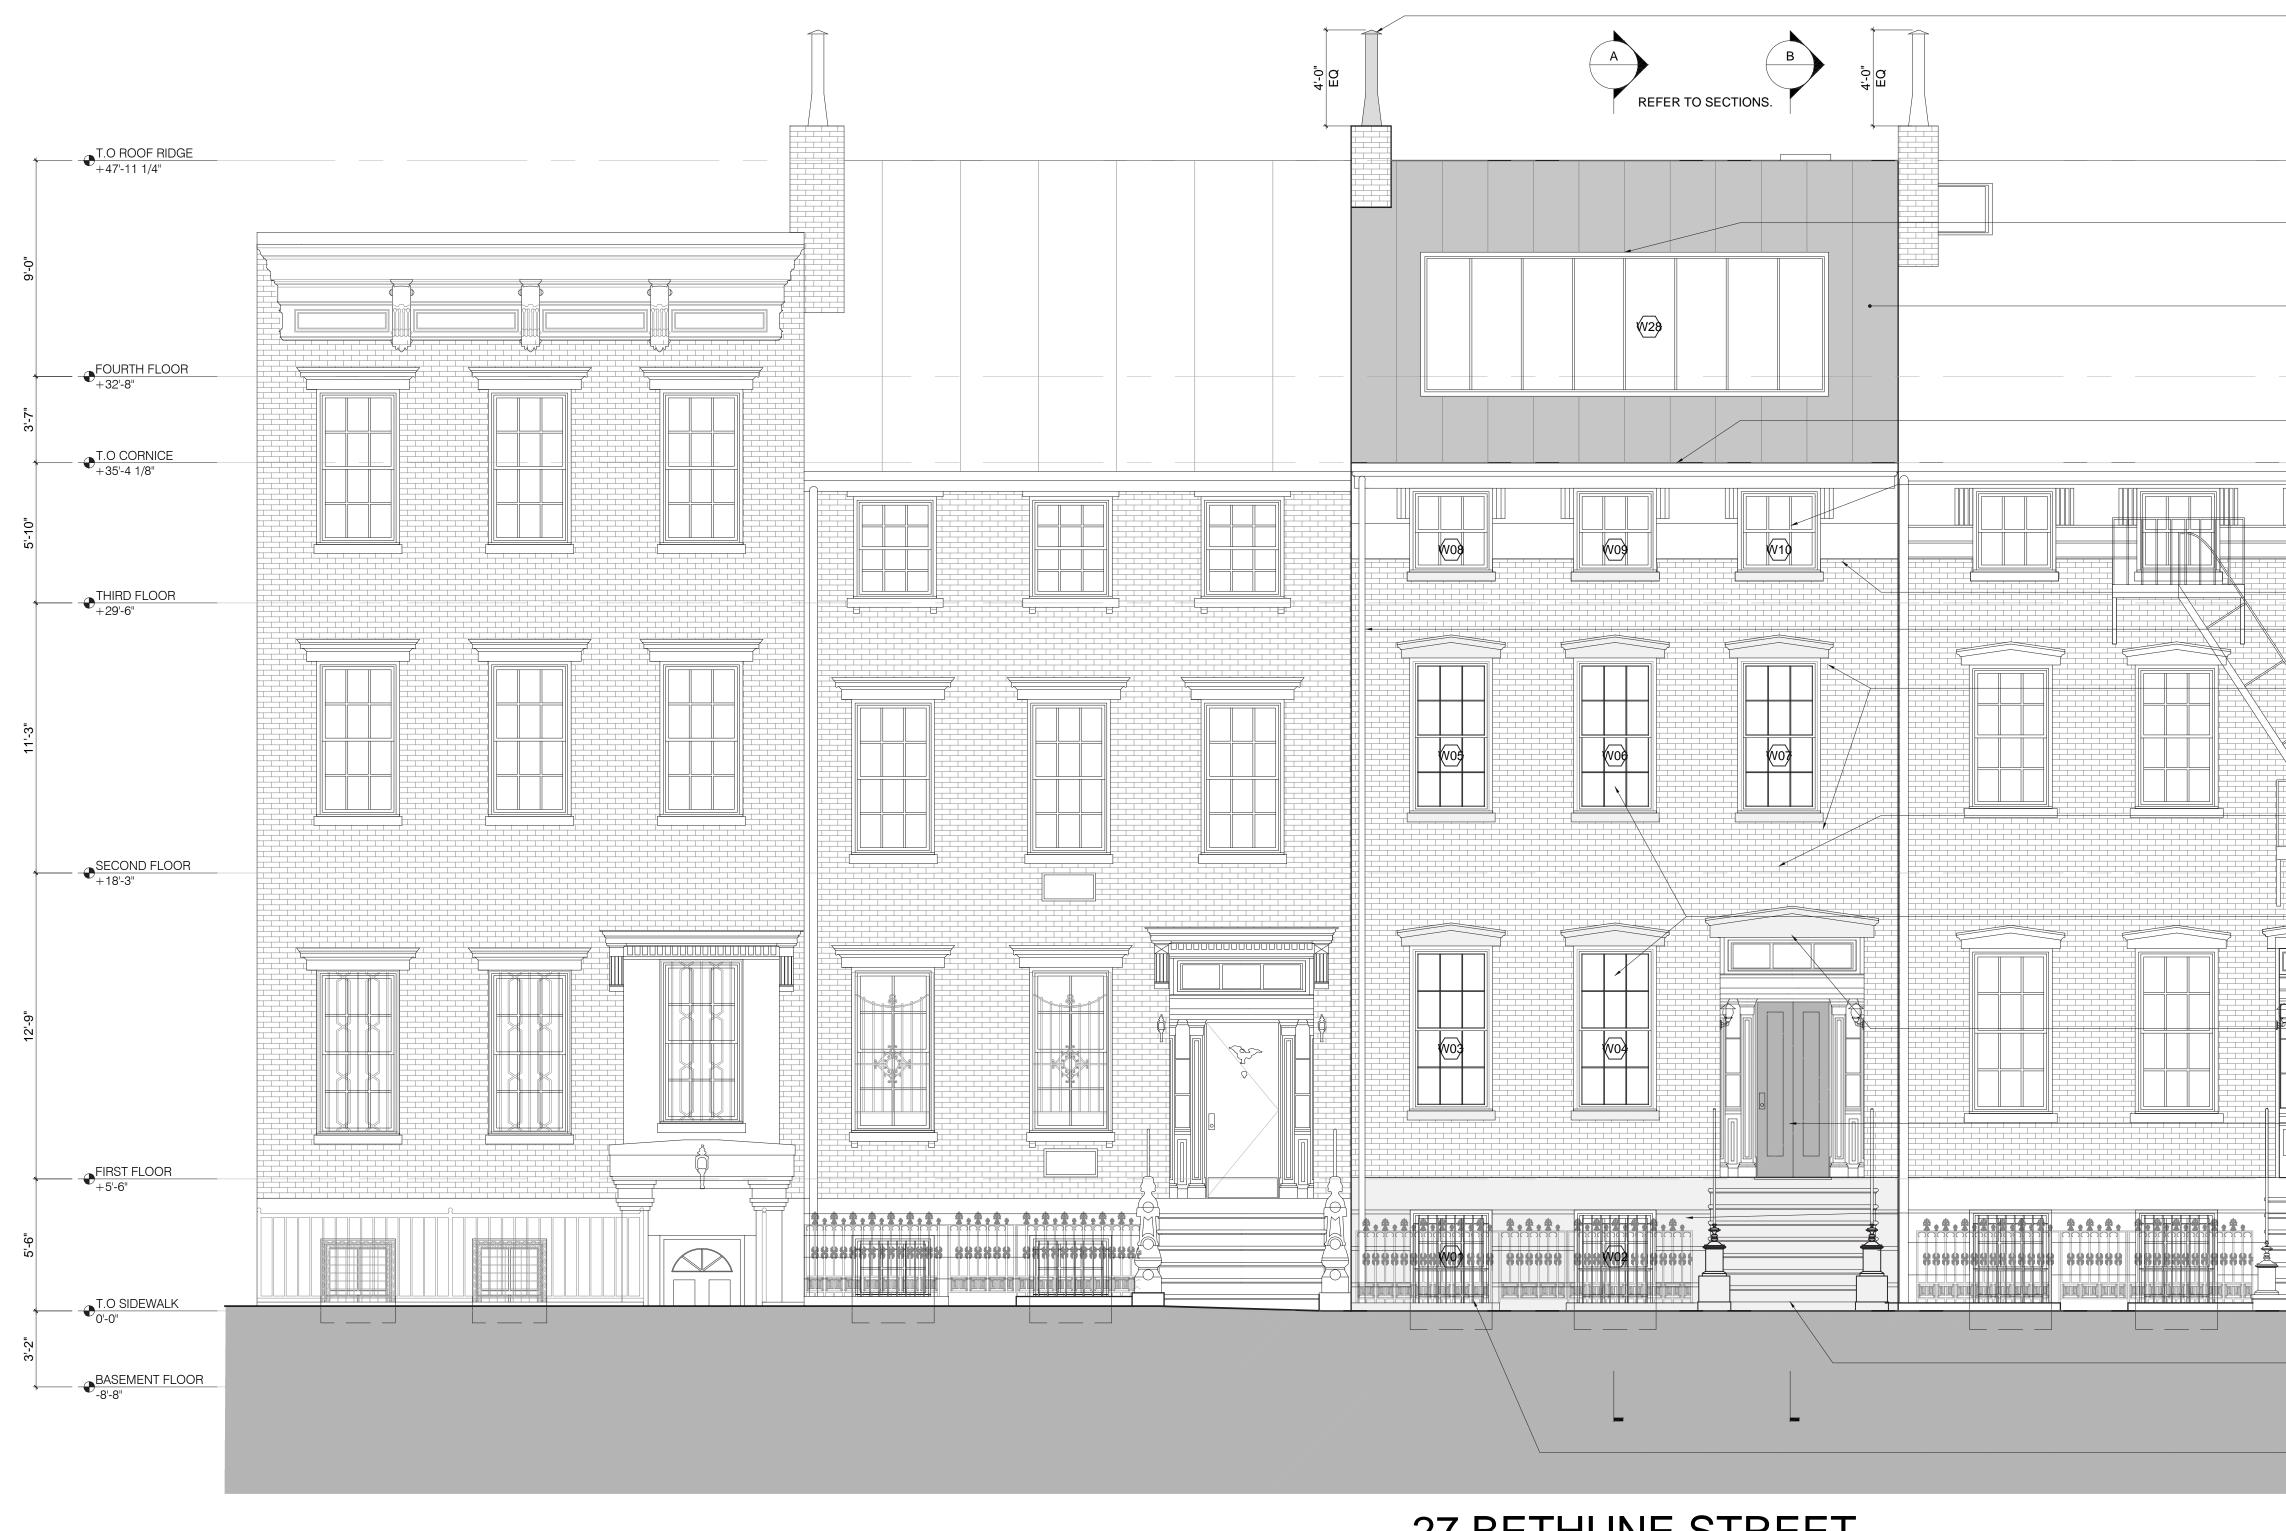

### EXISTING ELEVATIONS: FRONT

SEAL AND SIGNATURE DATE: 09.12.2022

PROJECT #: 2204\_27 BETHUNE

DRAWING BY: AS

CHECK BY: JL

DRAWING NO:

LPC-105.00

PROPOSED FRONT ELEVATION (1 1/4" = 1'-0"

27 BETHUNE STREET