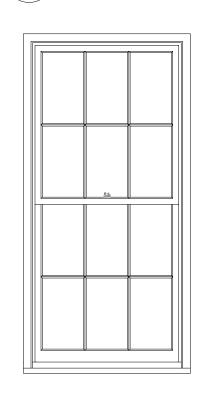

NEW CONSTRUCTED ROOF CLAD IN ZINC COATED COPPER, STANDING SEAM METAL ROOF (NOT VISIBLE FROM BETHUNE STREET).

NEW PAINTED METAL CORNICE TO REPLACE EXISTING.

WINDOWS AT FLOOR 3: PROPOSED PAINTED WOOD 3 OVER 3 DOUBLE HUNG WINDOWS IN EXISTING MASONRY OPENING. WINDOW TYPE AND PROFILE TO HAVE HISTORIC PROFILE.

EXISTING BRICK TO BE STRIPPED OF PAINT AND REPOINTED. WATER PRESSURE TO NOT EXCEED 500 PSI. OWNER'S INTENT TO RESTORE TO ORIGINAL BRICK LOOK.

WINDOWS AT FLOOR 1 & 2: PROPOSED PAINTED WOOD 6 OVER 6 DOUBLE HUNG WINDOWS IN EXISTING MASONRY OPENING. WINDOW TYPE AND PROFILE TO HAVE HISTORIC PROFILE.