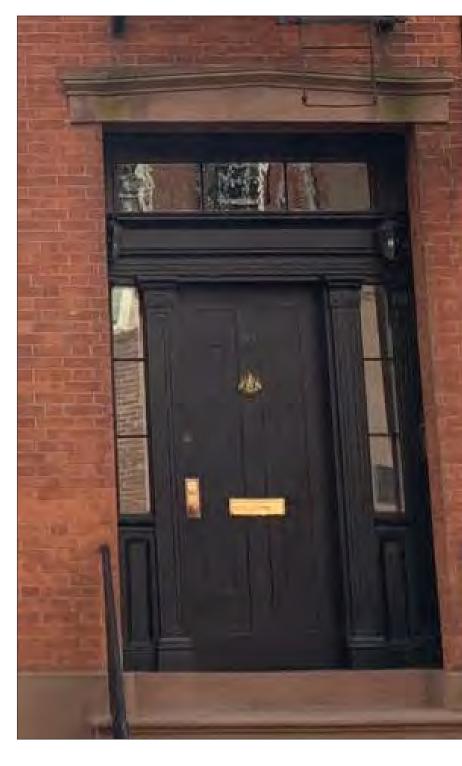

### TITLE **EXISTING FRONT** DOOR CONDITIONS

SEAL AND SIGNATURE DATE: 09.12.2022

PROJECT #: 2204\_27 BETHUNE

DRAWING BY: AS

CHECK BY: JL

DRAWING NO:

NOTE: IT IS A VIOLATION OF THE LAW FOR ANY PERSON, UNLESS ACTING UNDER THE DIRECTION OF A LICENSED ARCHITECT, TO ALTER ANY ITEM ON THIS DRAWING IN ANY WAY. IF ANY ITEM ON THIS DRAWING IS ALTERED, THE ALTERING ARCHITECT SHALL AFFIX TO HIS/HER ITEM THE SEAL AND THE NOTATION "ALTERED BY" FOLLOWED BY HIS/HER SIGNATURE AND THE DATE OF SUCH ALTERATION, AND A SPECIFIC DESCRIPTION OF THE ALTERATION.

LPC-110.00

3 PROPOSED DESIGN\*

\*NOTE: SEE LPC-131.00 FOR FRONT DOORWAY DETAILS.

PROJECT