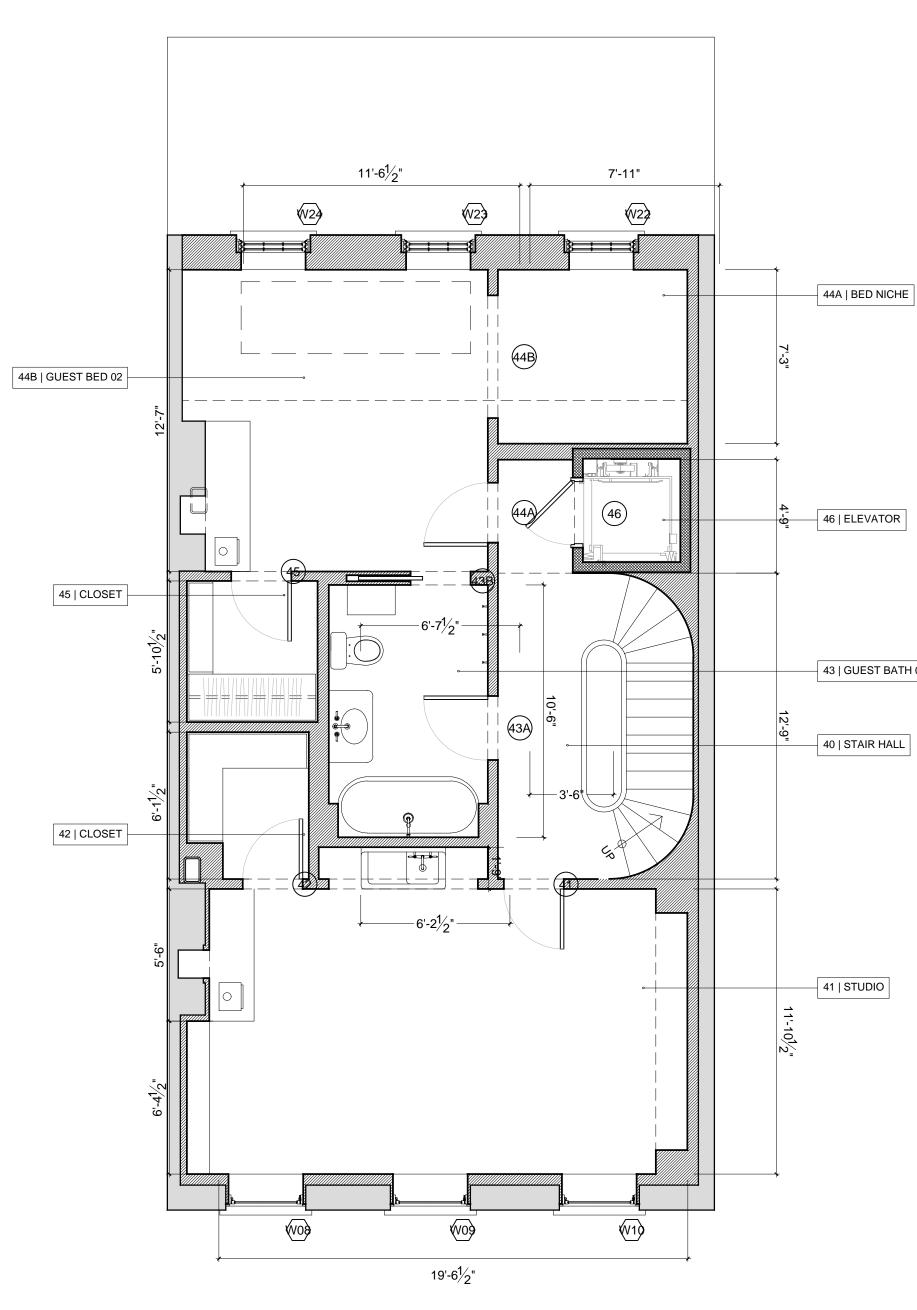

#### D'ANTONIO

CONSULTING ENGINEERS 30 WEST WAUKENA AVENUE OCEANSIDE, NY 11572 516 594 4284

PROJECT

## **RESIDENCE AT** 27 BETHUNE ST.

27 BETHUNE STREET NEW YORK, NY 10014

#### D'ANTONIO

CONSULTING ENGINEERS 30 WEST WAUKENA AVENUE OCEANSIDE, NY 11572 516 594 4284

DESCRIPTION

**PROPOSED PLANS:** 

PROJECT #: 2204\_27 BETHUNE

LPC-140.00

DRAWING BY: EB / AS / MO

CHECK BY: JL

DRAWING NO:

NOTE: IT IS A VIOLATION OF THE LAW FOR ANY PERSON, UNLESS ACTING UNDER THE DIRECTION OF A LICENSED ARCHITECT, TO ALTER ANY ITEM ON THIS DRAWING IN ANY WAY. IF ANY ITEM ON THIS DRAWING IS ALTERED, THE ALTERING ARCHITECT SHALL AFFIX TO HIS/HER ITEM THE SEAL AND THE NOTATION "ALTERED BY" FOLLOWED BY HIS/HER SIGNATURE AND THE DATE OF SUCH ALTERATION, AND A SPECIFIC DESCRIPTION OF THE ALTERATION.

SEAL AND SIGNATURE DATE: 09.12.2022

TITLE

ROOF

ISSUE

NO.

DATE

10/27/2020 - APPROVED:

- NEW ONE-STORY ROOFTOP ADDITION