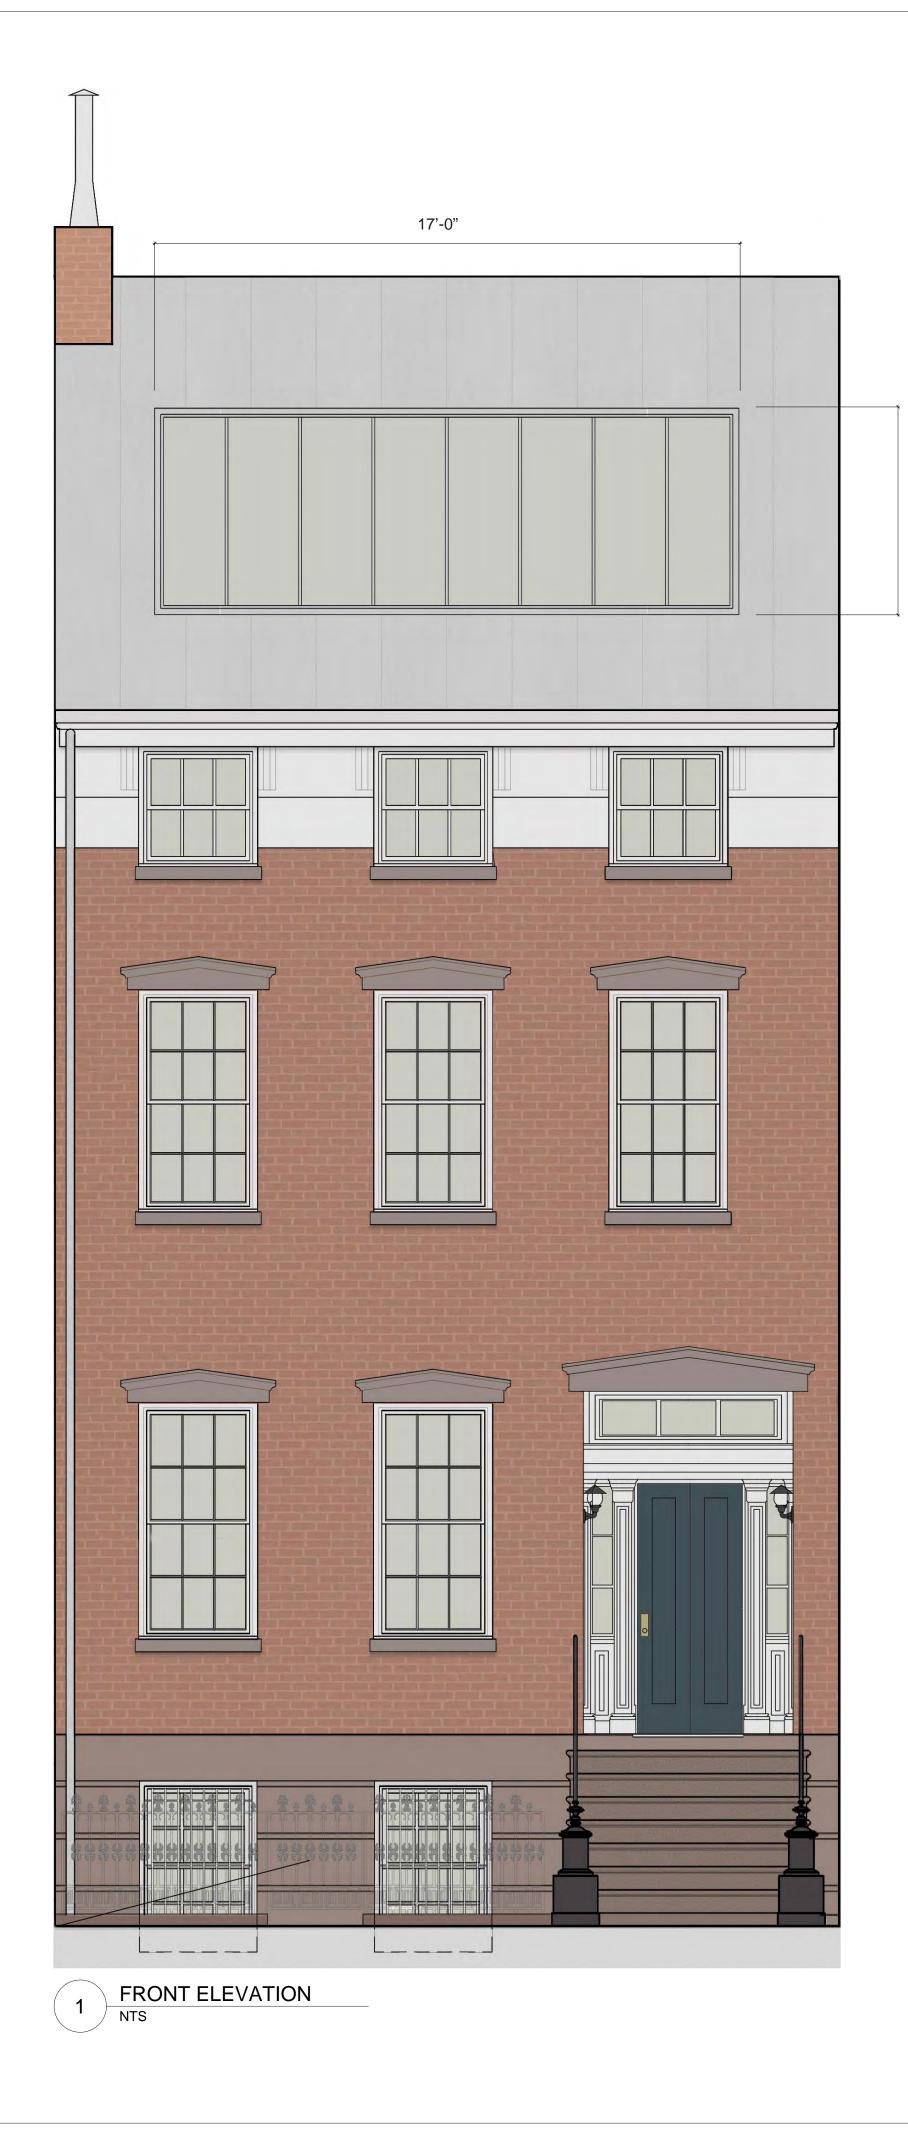

### TITLE EXISTING BLOCK FRONT FACADES

SEAL AND SIGNATURE DATE: 09.12.2022

PROJECT #: 2204\_27 BETHUNE

LPC-104.00

DRAWING BY: AS

CHECK BY: JL

DRAWING NO:

EXISTING FRONT ELEVATION 1 1/4" = 1'-0"

### 27 BETHUNE STREET

PROJECT

#### D'ANTONIO

CONSULTING ENGINEERS 30 WEST WAUKENA AVENUE OCEANSIDE, NY 11572 516 594 4284

- EXISTING ROOF TO BE REPLACED IN KIND.

- EXISTING CHIMNEY CAPS TO BE

REMOVED.

EXISTING CORNICE AND GUTTER TO BE REMOVED, REPLACED WITH HISTORIC INTERPRETATION OF **ORIGINAL CORNICE FROM 1940S** TAX PHOTO.

- EXISTING CORNICE, GUTTER, AND DOWNSPOUT TO BE REMOVED, REPLACED WITH HISTORIC INTERPRETATION OF ORIGINAL CORNICE FROM 1940S TAX PHOTO.

REMOVE EXISTING WOOD BOARDS AND DECORATIVE SHUTTERS. SURFACE AREA TO BE REPLACED IN KIND.

REMOVE PAINT FROM BRICK FACADE. CONTRACTOR TO NOT EXCEED CHEMICAL PROCESSING/ PRESSURE WASHING TO THE EXTENT OF BRICK DAMAGE.

ALL WINDOW HEADERS TO BE REMOVED.

REMOVE ALL EXISTING WINDOWS.

EXISTING FRONT DOOR AND SURROUND TO BE REPAIRED.

ALL EXISTING STONE STILLS TO REMAIN.

CHIP OFF EXISTING BROWNSTONE ON FRONT STOOP. REMOVE ANY DAMAGED PORTION.

REMOVE ALL EXISTING METAL RAILINGS/FENCING. TO BE REPAIRED/REPAINTED IN KIND.

STRIP EXISTING FINISH OF FENCE CURB.