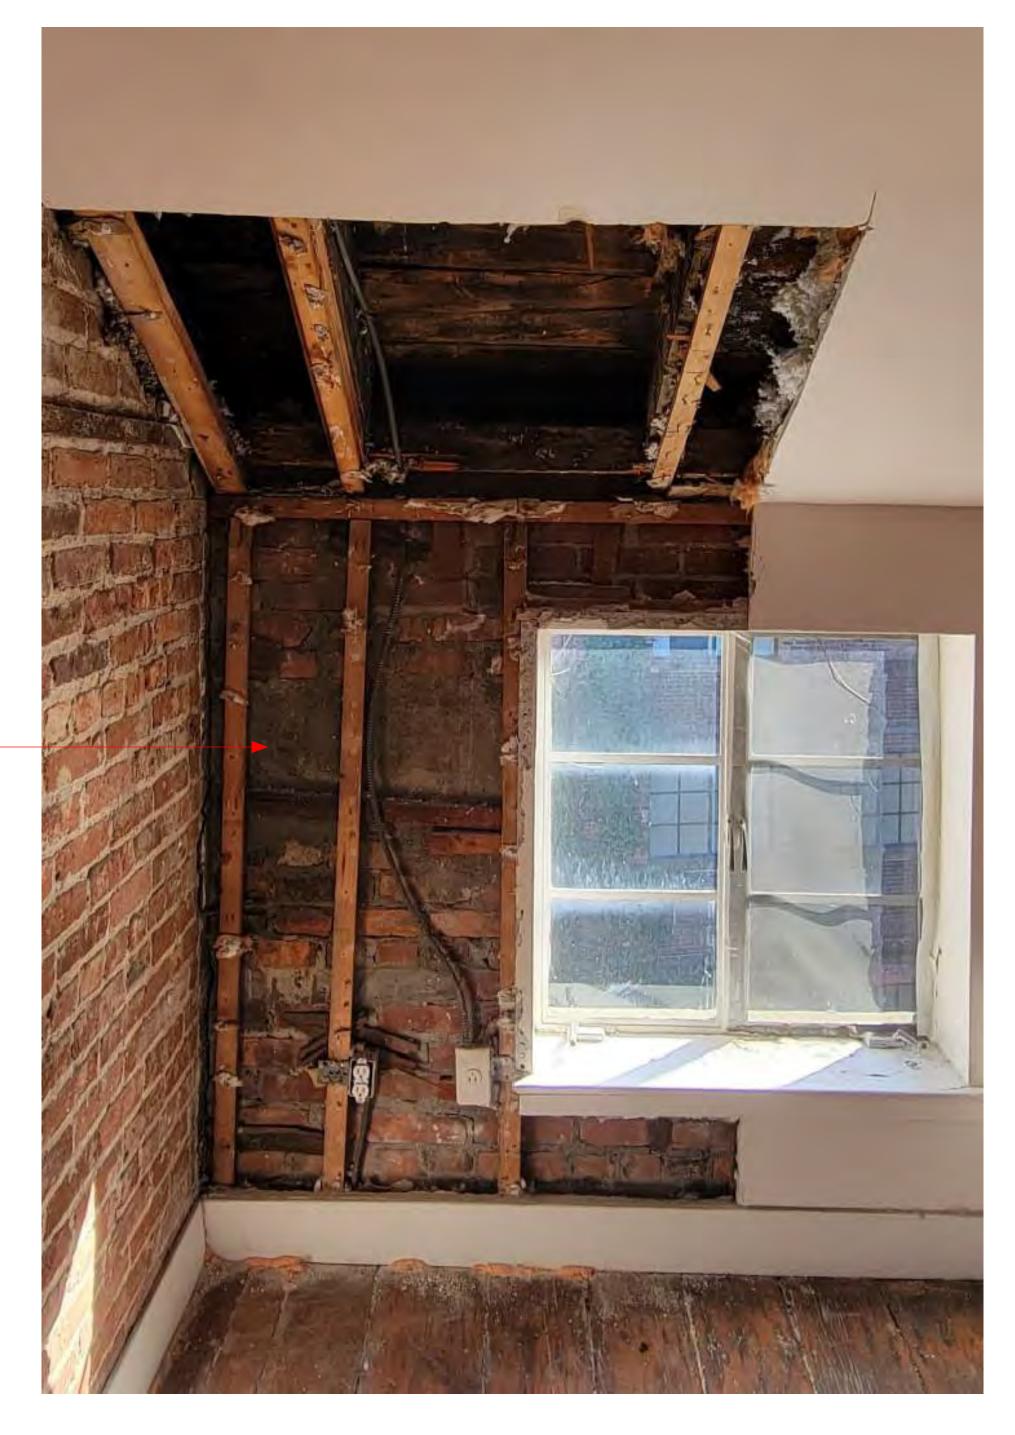

2 EXISTING REAR WALL

EXISTING REAR WALL AND DOOR

PROJECT

### EXISTING REAR WALL CONDITIONS (EXTERIOR)

SEAL AND SIGNATURE DATE: 09.12.2022

PROJECT #: 2204\_27 BETHUNE

DRAWING BY: AS

CHECK BY: JL

DRAWING NO:

1 PROBE AT REAR WALL ON THIRD FLOOR NTS

- POOR PATCHING CONDITIONS AT REAR WALL.

2 PROBE AT REAR WALL ON SECOND FLOOR NTS

- LOOSE BRICK AND MORTAR MISSING BETWEEN BRICKS.

PROJECT