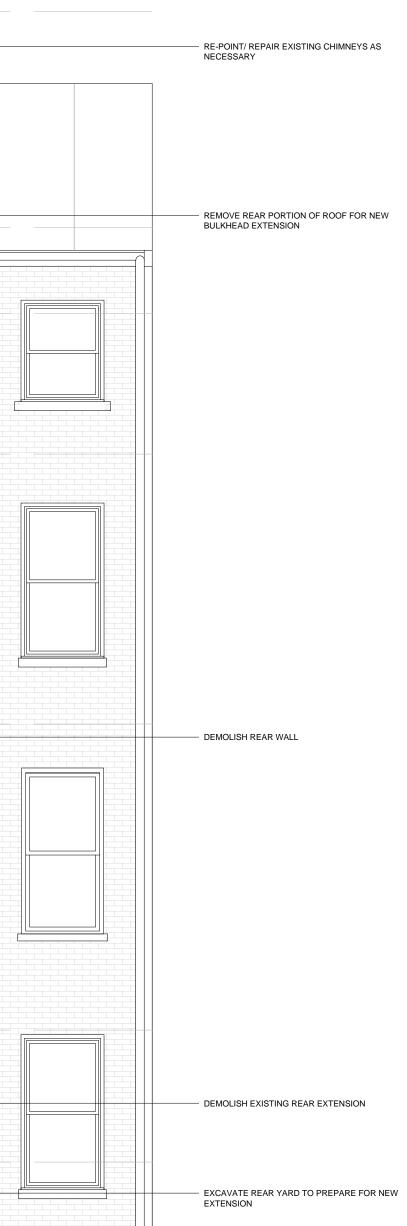

2 EXISTING REAR WALL

EXISTING REAR WALL AND DOOR

PROJECT

### EXISTING REAR WALL CONDITIONS (EXTERIOR)

SEAL AND SIGNATURE DATE: 09.12.2022

PROJECT #: 2204\_27 BETHUNE

DRAWING BY: AS

CHECK BY: JL

DRAWING NO:

1 PROBE AT REAR WALL ON THIRD FLOOR NTS

- POOR PATCHING CONDITIONS AT REAR WALL.

2 PROBE AT REAR WALL ON SECOND FLOOR NTS

- LOOSE BRICK AND MORTAR MISSING BETWEEN BRICKS.

PROJECT