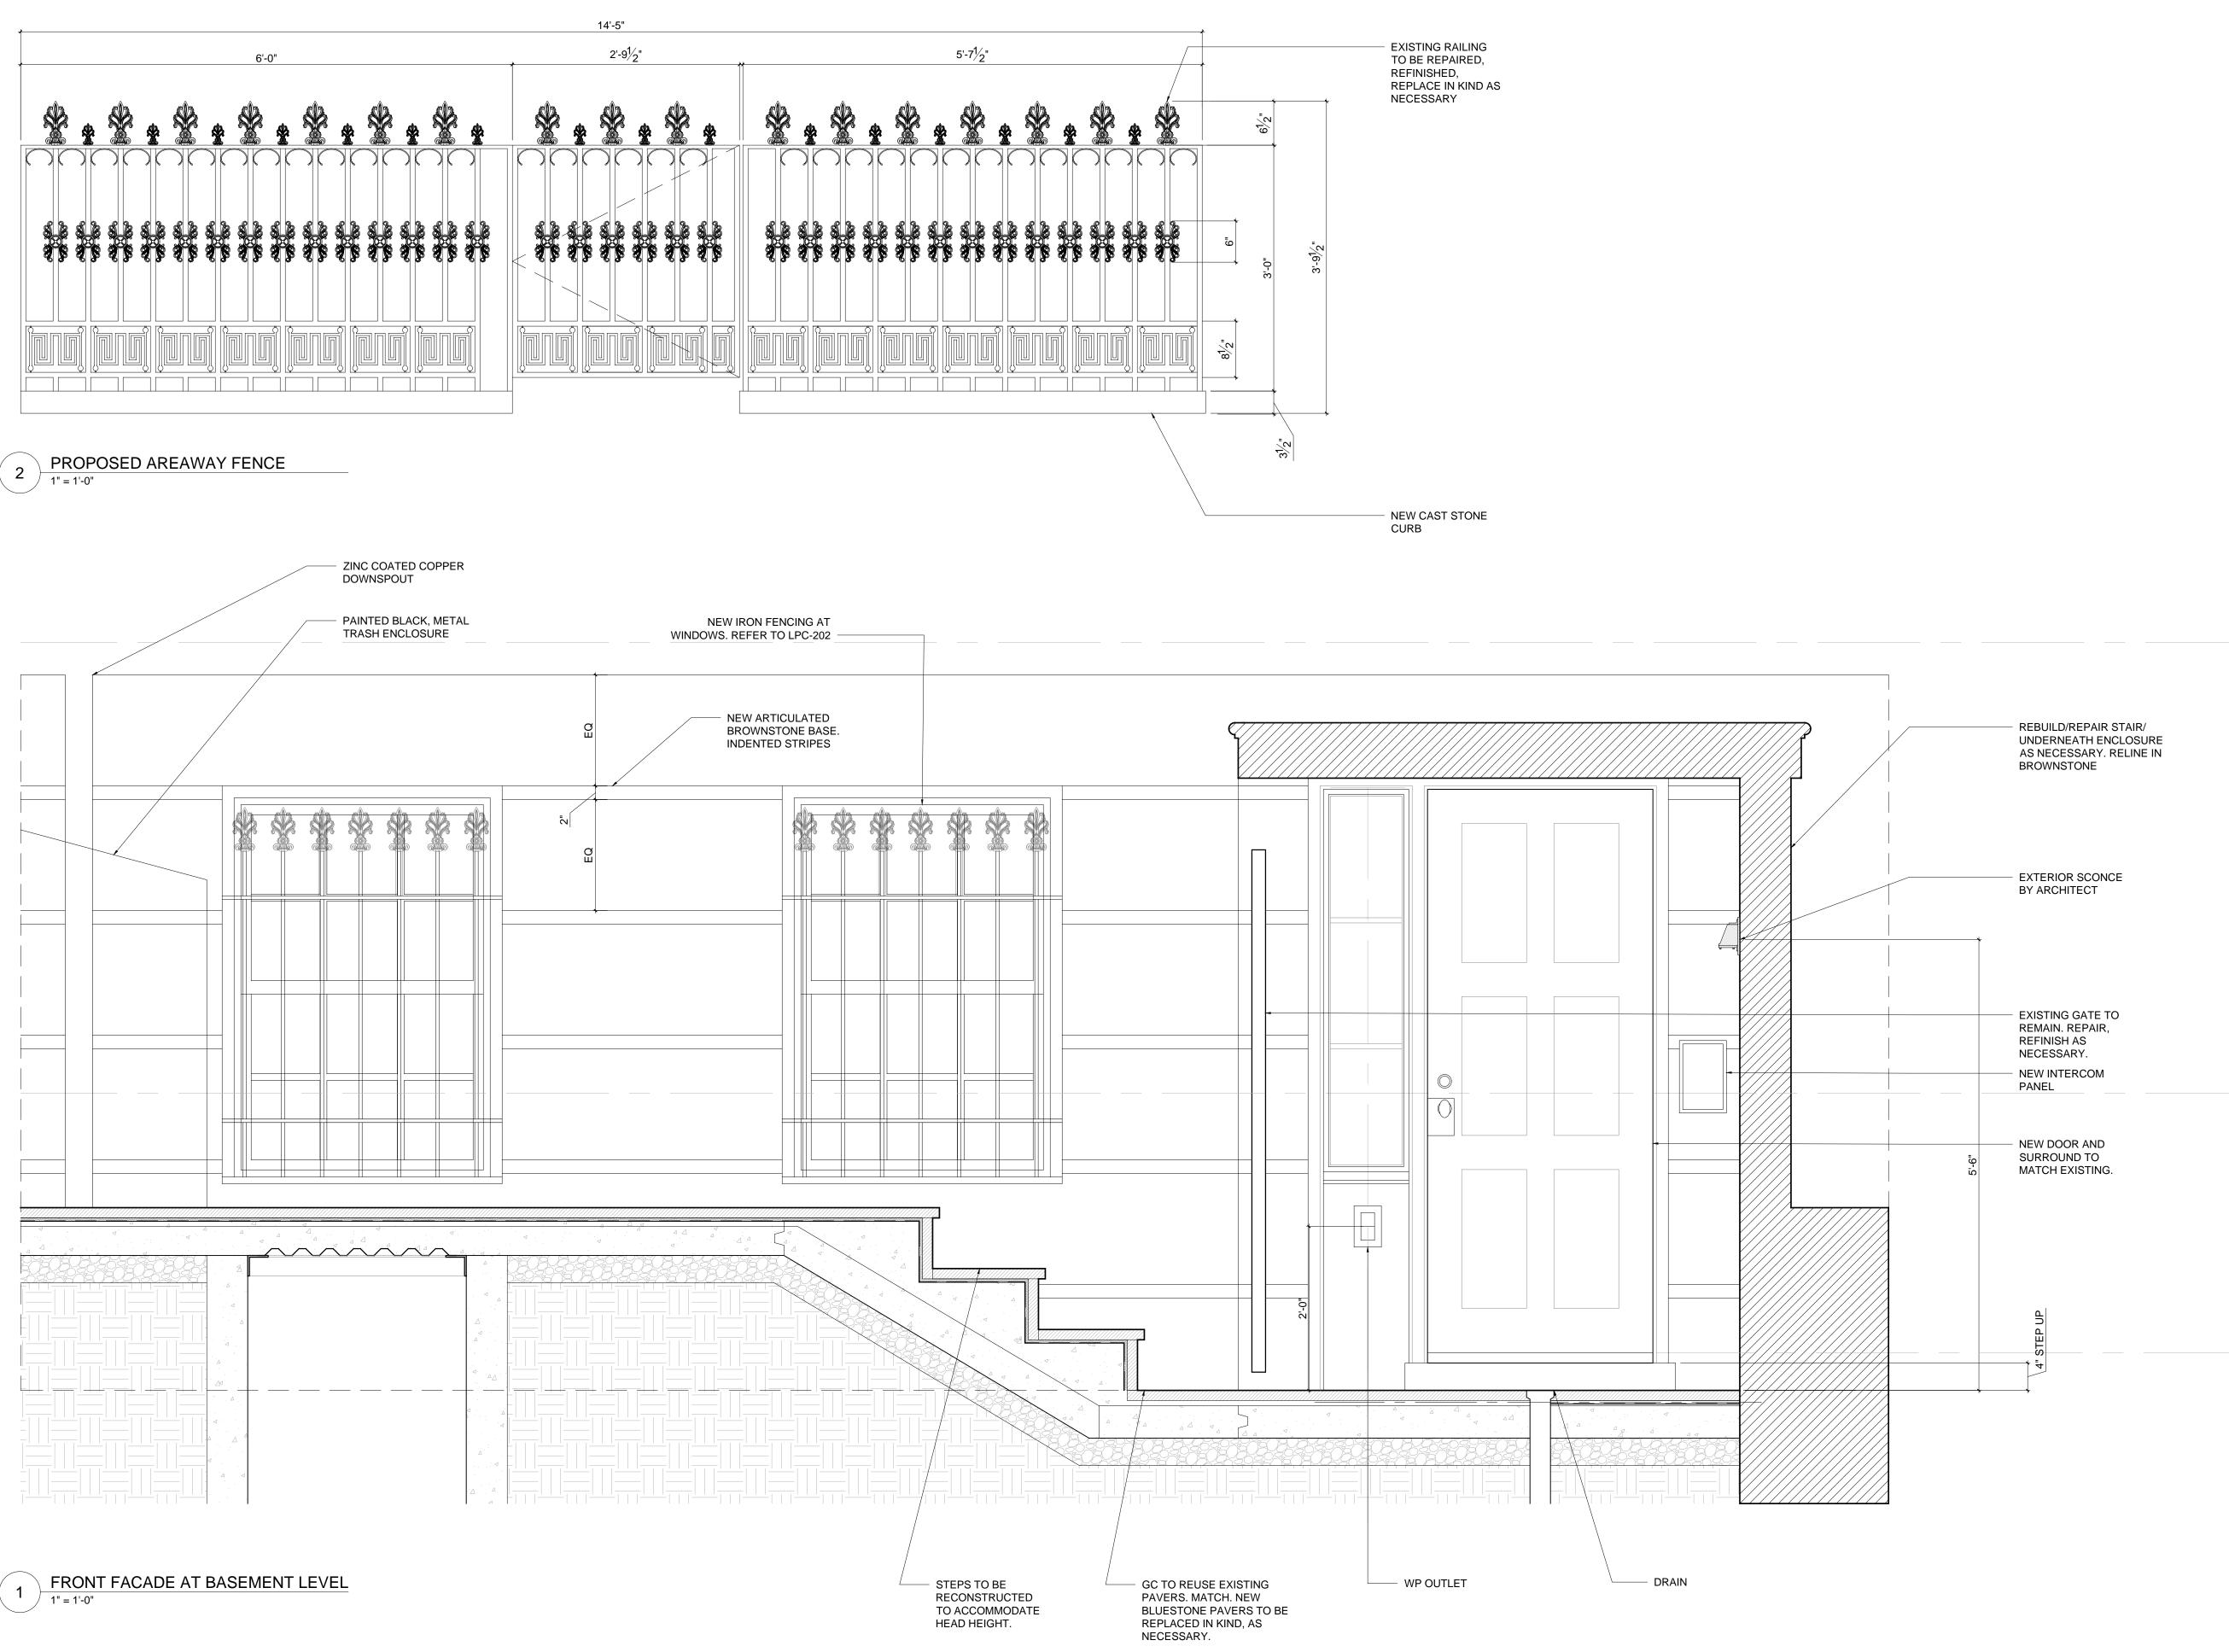

#### D'ANTONIO

CONSULTING ENGINEERS 30 WEST WAUKENA AVENUE OCEANSIDE, NY 11572 516 594 4284

- EXISTING ROOF TO BE REPLACED IN KIND.

- EXISTING CHIMNEY CAPS TO BE

REMOVED.

EXISTING CORNICE AND GUTTER TO BE REMOVED, REPLACED WITH HISTORIC INTERPRETATION OF **ORIGINAL CORNICE FROM 1940S** TAX PHOTO.

- EXISTING CORNICE, GUTTER, AND DOWNSPOUT TO BE REMOVED, REPLACED WITH HISTORIC INTERPRETATION OF ORIGINAL CORNICE FROM 1940S TAX PHOTO.

REMOVE EXISTING WOOD BOARDS AND DECORATIVE SHUTTERS. SURFACE AREA TO BE REPLACED IN KIND.

REMOVE PAINT FROM BRICK FACADE. CONTRACTOR TO NOT EXCEED CHEMICAL PROCESSING/ PRESSURE WASHING TO THE EXTENT OF BRICK DAMAGE.

ALL WINDOW HEADERS TO BE REMOVED.

REMOVE ALL EXISTING WINDOWS.

EXISTING FRONT DOOR AND SURROUND TO BE REPAIRED.

ALL EXISTING STONE STILLS TO REMAIN.

CHIP OFF EXISTING BROWNSTONE ON FRONT STOOP. REMOVE ANY DAMAGED PORTION.

REMOVE ALL EXISTING METAL RAILINGS/FENCING. TO BE REPAIRED/REPAINTED IN KIND.

STRIP EXISTING FINISH OF FENCE CURB.

HORIZONTAL WOOD PANELS, PAINTED TO MATCH CORNICE. NEW ZINC-COATED COPPER DOWNSPOUT.

WINDOWS SILLS AT ALL FLOORS: EXISTING STONE SILLS TO BE RESURFACED WITH BROWNSTONE TO MATCH HEADERS. WINDOW HEADERS AT FLOORS 1 & 2: NEW CAST STONE HEADERS TO REPLACE METAL HEADERS.

NEW STONE PEDIMENT OVER DOOR. TO MATCH PROPOSED WINDOW HEADERS. REFER TO #29 BETHUNE ST. AND #19 BETHUNE ST. REFERENCES TO MATCH.

REPLACE EXISTING DOOR IN KIND. REPAIR DOOR SURROUND TO MATCH HISTORICAL CONDITION. PAINT DOOR SURROUND TO MATCH WINDOW TRIM.

NEW BROWNSTONE TINTED STUCCO AT BASE WITH ARTICULATED GROOVES. TO MATCH #29 BETHUNE ST.

PROPOSED BROWNSTONE TINTED STUCCO FINISH STOOP WITH EXISTING REFINISHED RAILINGS. NEW HISTORIC REPLICAS OF NEWEL POSTS.

NEW WINDOW GUARDS TO MATCH EXISTING VERTICAL BARS.

ISSUE NO.

DATE

DESCRIPTION

XX.XX.2022 XXX

TITLE

### EXISTING AREAWAY **CONDITIONS & BASEMENT ENTRY** CONDITIONS

SEAL AND SIGNATURE DATE: 09.12.2022

PROJECT #: 2204\_27 BETHUNE

DRAWING BY: AS

CHECK BY: JL

DRAWING NO:

LPC-134.00

ЧF

6<sup>1</sup>"

EXISTING BASEMENT WINDOW IRONWORK 1 1/2" = 1'-0"

NOTE: IT IS A VIOLATION OF THE LAW FOR ANY PERSON, UNLESS ACTING UNDER THE DIRECTION OF A LICENSED ARCHITECT, TO ALTER ANY ITEM ON THIS DRAWING IN ANY WAY. IF ANY ITEM ON THIS DRAWING IS ALTERED, THE ALTERING ARCHITECT SHALL AFFIX TO HIS/HER ITEM THE SEAL AND THE NOTATION "ALTERED BY" FOLLOWED BY HIS/HER SIGNATURE AND THE DATE OF SUCH ALTERATION, AND A SPECIFIC DESCRIPTION OF THE ALTERATION.

PROJECT #: 2204\_27 BETHUNE

LPC-135.00

DRAWING BY: AS

CHECK BY: JL

DRAWING NO:

ARCHITECTURAL IRON #AIC 175 "SMALL ANTHEMION" FINIAL

 $\frac{1}{2}$ " SQUARE VERTICAL BARS, SPACE EQUALLY AND ALIGN TO WINDOW MUNTINS

 $\frac{1}{2}$ " X 1" FLAT BAR, **ANCHOR TO** BROWNSTONE WINDOW JAMBS

**VERTICAL BARS** 

 $\frac{1}{2}$ " SQUARE

 $\frac{1}{2}$ " X 1" FLAT BAR, **ANCHOR TO** BROWNSTONE WINDOW JAMBS

PROJECT