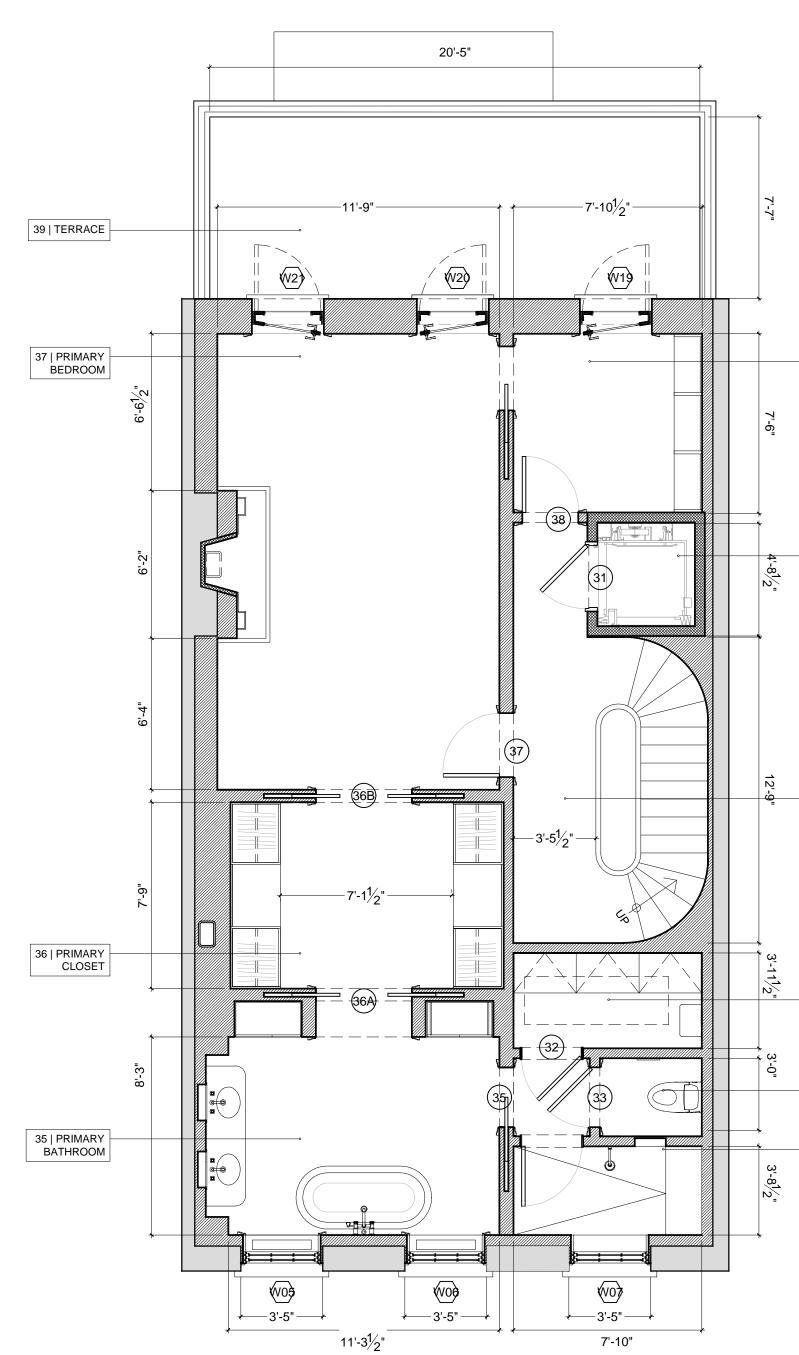

CHECK BY: JL

DRAWING NO: LPC-139.00

DRAWING BY: EB / AS / MO

PROJECT #: 2204\_27 BETHUNE

SEAL AND SIGNATURE DATE: 09.12.2022

### PROPOSED PLANS: THIRD AND FOURTH FLOORS

\_\_\_\_\_

ISSUE NO.

DESCRIPTION

DATE

54 | ROOF TERRACE

50 | STAIR LANDING RESIDENCE AT 27 BETHUNE ST.

27 BETHUNE STREET NEW YORK, NY 10014