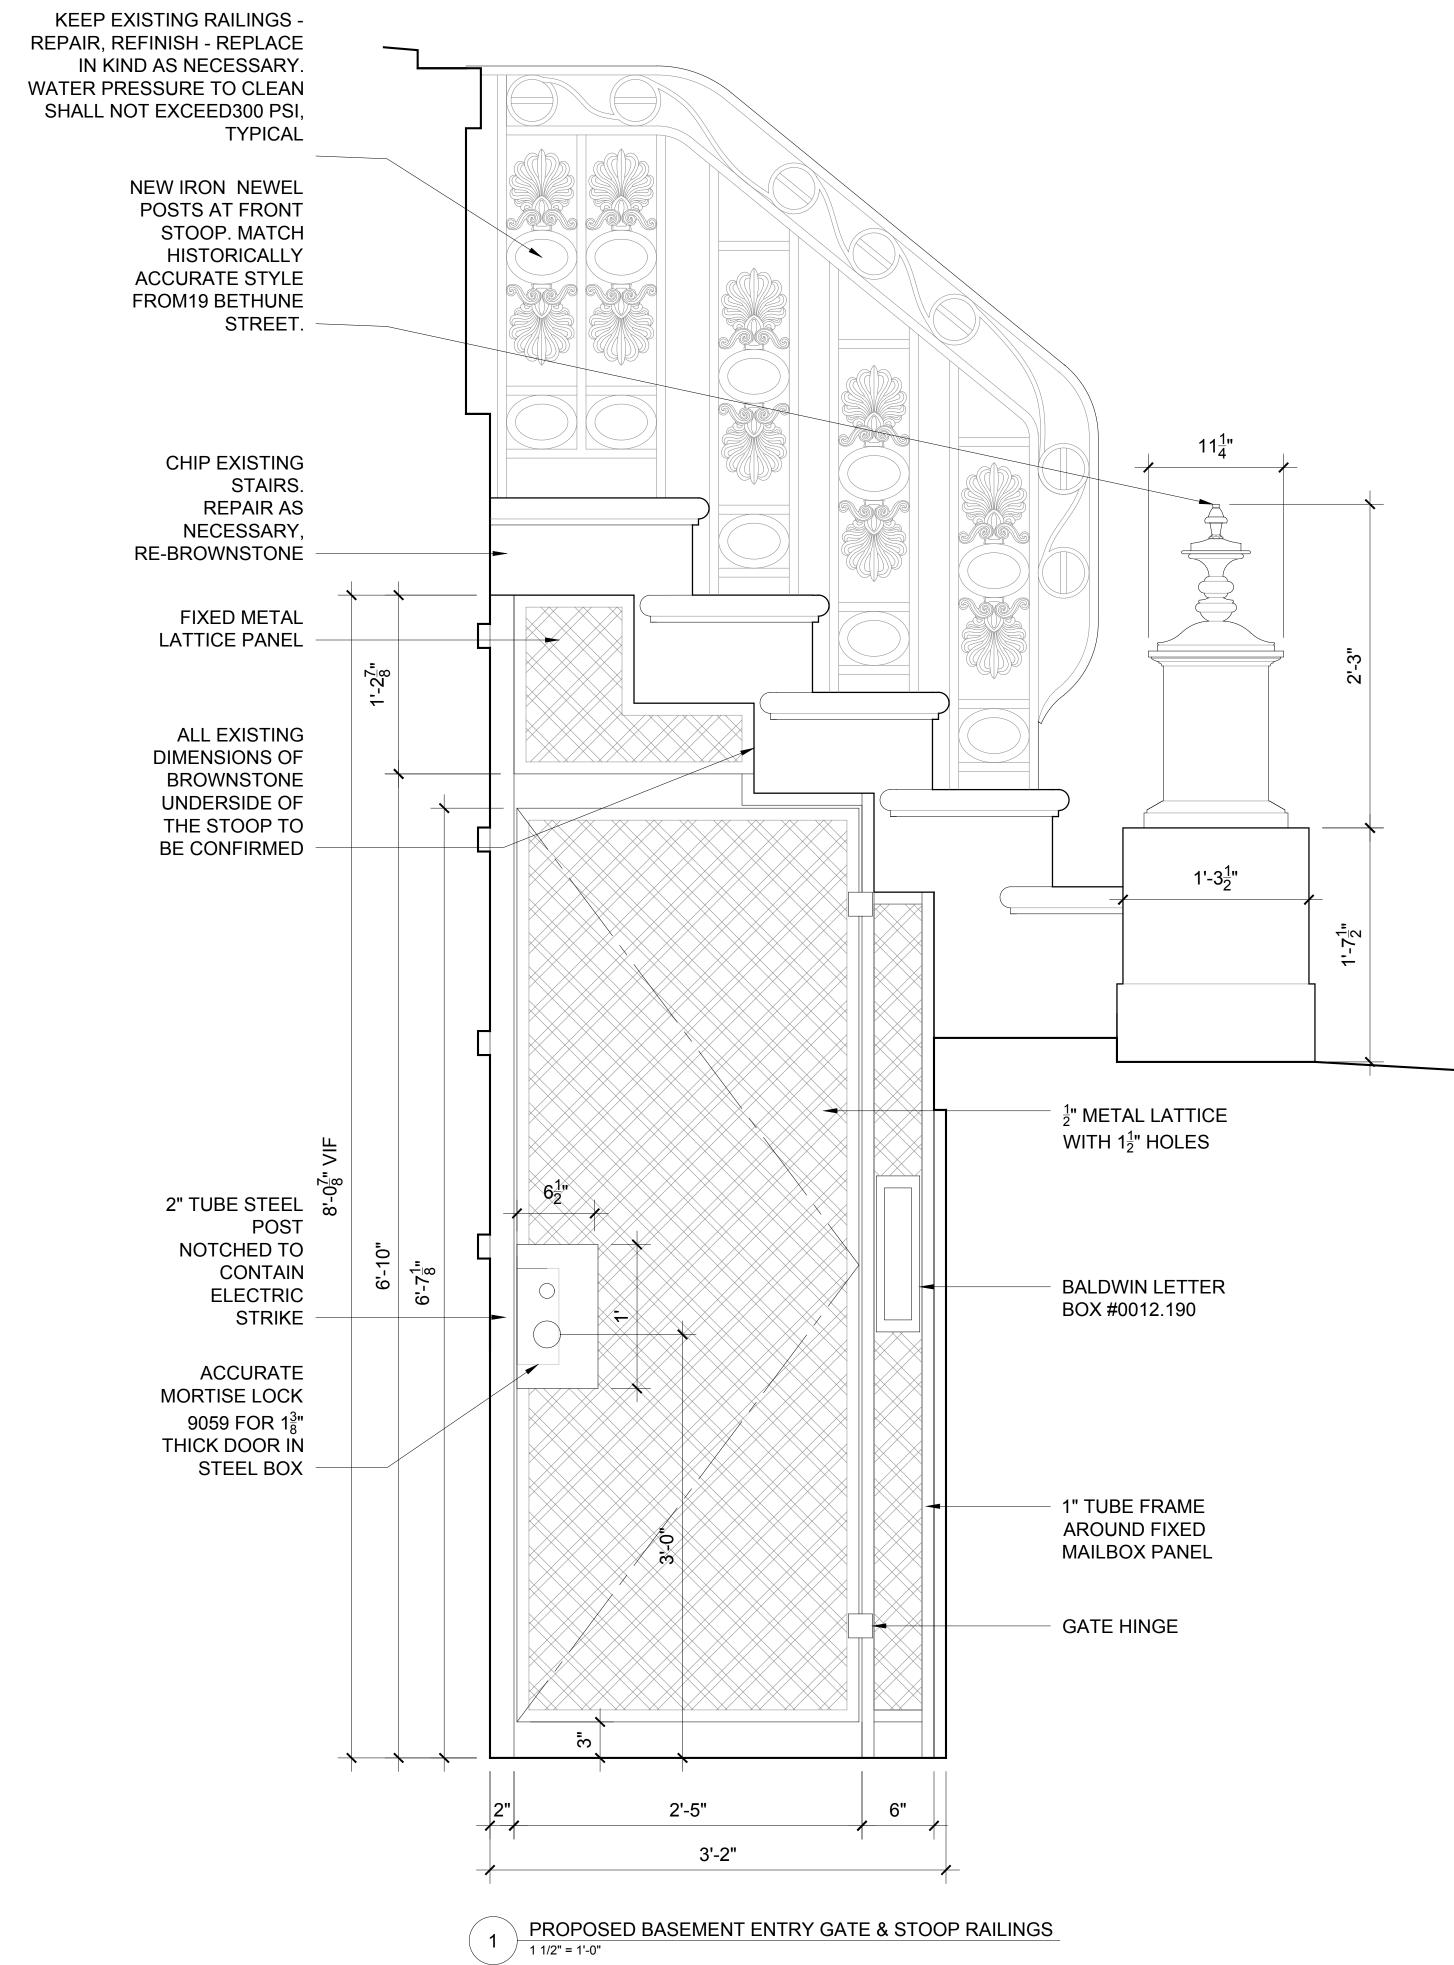

### EXISTING AREAWAY **CONDITIONS & BASEMENT ENTRY** CONDITIONS

SEAL AND SIGNATURE DATE: 09.12.2022

PROJECT #: 2204\_27 BETHUNE

DRAWING BY: AS

CHECK BY: JL

DRAWING NO:

LPC-134.00

ЧF

6<sup>1</sup>"

EXISTING BASEMENT WINDOW IRONWORK 1 1/2" = 1'-0"

NOTE: IT IS A VIOLATION OF THE LAW FOR ANY PERSON, UNLESS ACTING UNDER THE DIRECTION OF A LICENSED ARCHITECT, TO ALTER ANY ITEM ON THIS DRAWING IN ANY WAY. IF ANY ITEM ON THIS DRAWING IS ALTERED, THE ALTERING ARCHITECT SHALL AFFIX TO HIS/HER ITEM THE SEAL AND THE NOTATION "ALTERED BY" FOLLOWED BY HIS/HER SIGNATURE AND THE DATE OF SUCH ALTERATION, AND A SPECIFIC DESCRIPTION OF THE ALTERATION.

PROJECT #: 2204\_27 BETHUNE

LPC-135.00

DRAWING BY: AS

CHECK BY: JL

DRAWING NO:

ARCHITECTURAL IRON #AIC 175 "SMALL ANTHEMION" FINIAL

 $\frac{1}{2}$ " SQUARE VERTICAL BARS, SPACE EQUALLY AND ALIGN TO WINDOW MUNTINS

 $\frac{1}{2}$ " X 1" FLAT BAR, **ANCHOR TO** BROWNSTONE WINDOW JAMBS

**VERTICAL BARS** 

 $\frac{1}{2}$ " SQUARE

 $\frac{1}{2}$ " X 1" FLAT BAR, **ANCHOR TO** BROWNSTONE WINDOW JAMBS

PROJECT