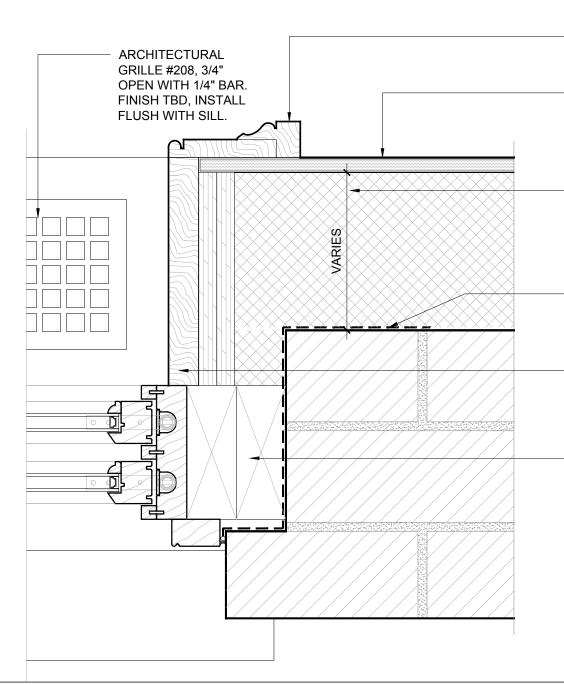

#### - PERFORATED METAL GRILLE

- 1-1/4" THICK PAINTED WOOD SILL

BLOCKING - COPPER PAN WITH

- NEW CAST STONE SILL TO MATCH EXISTING, FRONT

- FLASHING UNDER STONE SILL, WRAP

- PAINTED WOOD

FIN TUBE RADIATOR, REFER TO MECHANICAL DRAWINGS

NEW CASING, REFER TO

#### INTERIOR ELEVATIONS

INTERIOR WALL FINISH

CLOSED CELL FOAM INSULATION

FLASHING WRAP

PAINTED WOOD JAMB

BACK AROUND EXISTING BRICK OPENING

EXTENSION

BLOCKING