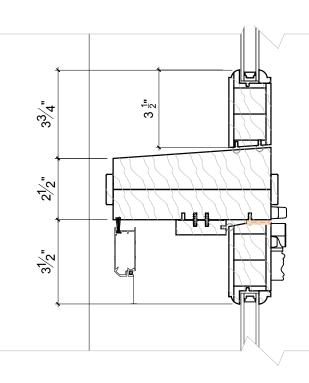

#### - CLOSED CELL FOAM INSULATION - NEW CAST STONE LINTEL AT FRONT FACADE. BRICK SEGMENTAL ARCH AT BACK FACADE.

PROJECT

ARCHITECT

27 BETHUNE STREET NEW YORK, NY 10014

ELIZABETH ROBERTS ARCHITECTS

ARCHITECTURE & ENGINEERING, P.C. 463 WEST ST. AKA 155 BANK ST. #1801

WINDOW LINTEL - FLASHING - CASING VARIES,

REFER TO INTERIOR ELEVATIONS

- BLOCKING

- MATCH ORIGINAL BRICKMOLD PROFILE

- NEW LEPAGE WOOD WINDOW

- PAINTED WOOD JAMB EXTENSION

#### - PERFORATED METAL GRILLE

- 1-1/4" THICK PAINTED WOOD SILL

BLOCKING - COPPER PAN WITH

- NEW CAST STONE SILL TO MATCH EXISTING, FRONT

- FLASHING UNDER STONE SILL, WRAP

- PAINTED WOOD

FIN TUBE RADIATOR, REFER TO MECHANICAL DRAWINGS

#### INTERIOR ELEVATIONS

INTERIOR WALL FINISH

CLOSED CELL FOAM INSULATION

FLASHING WRAP

PAINTED WOOD JAMB

BACK AROUND EXISTING BRICK OPENING

EXTENSION

BLOCKING