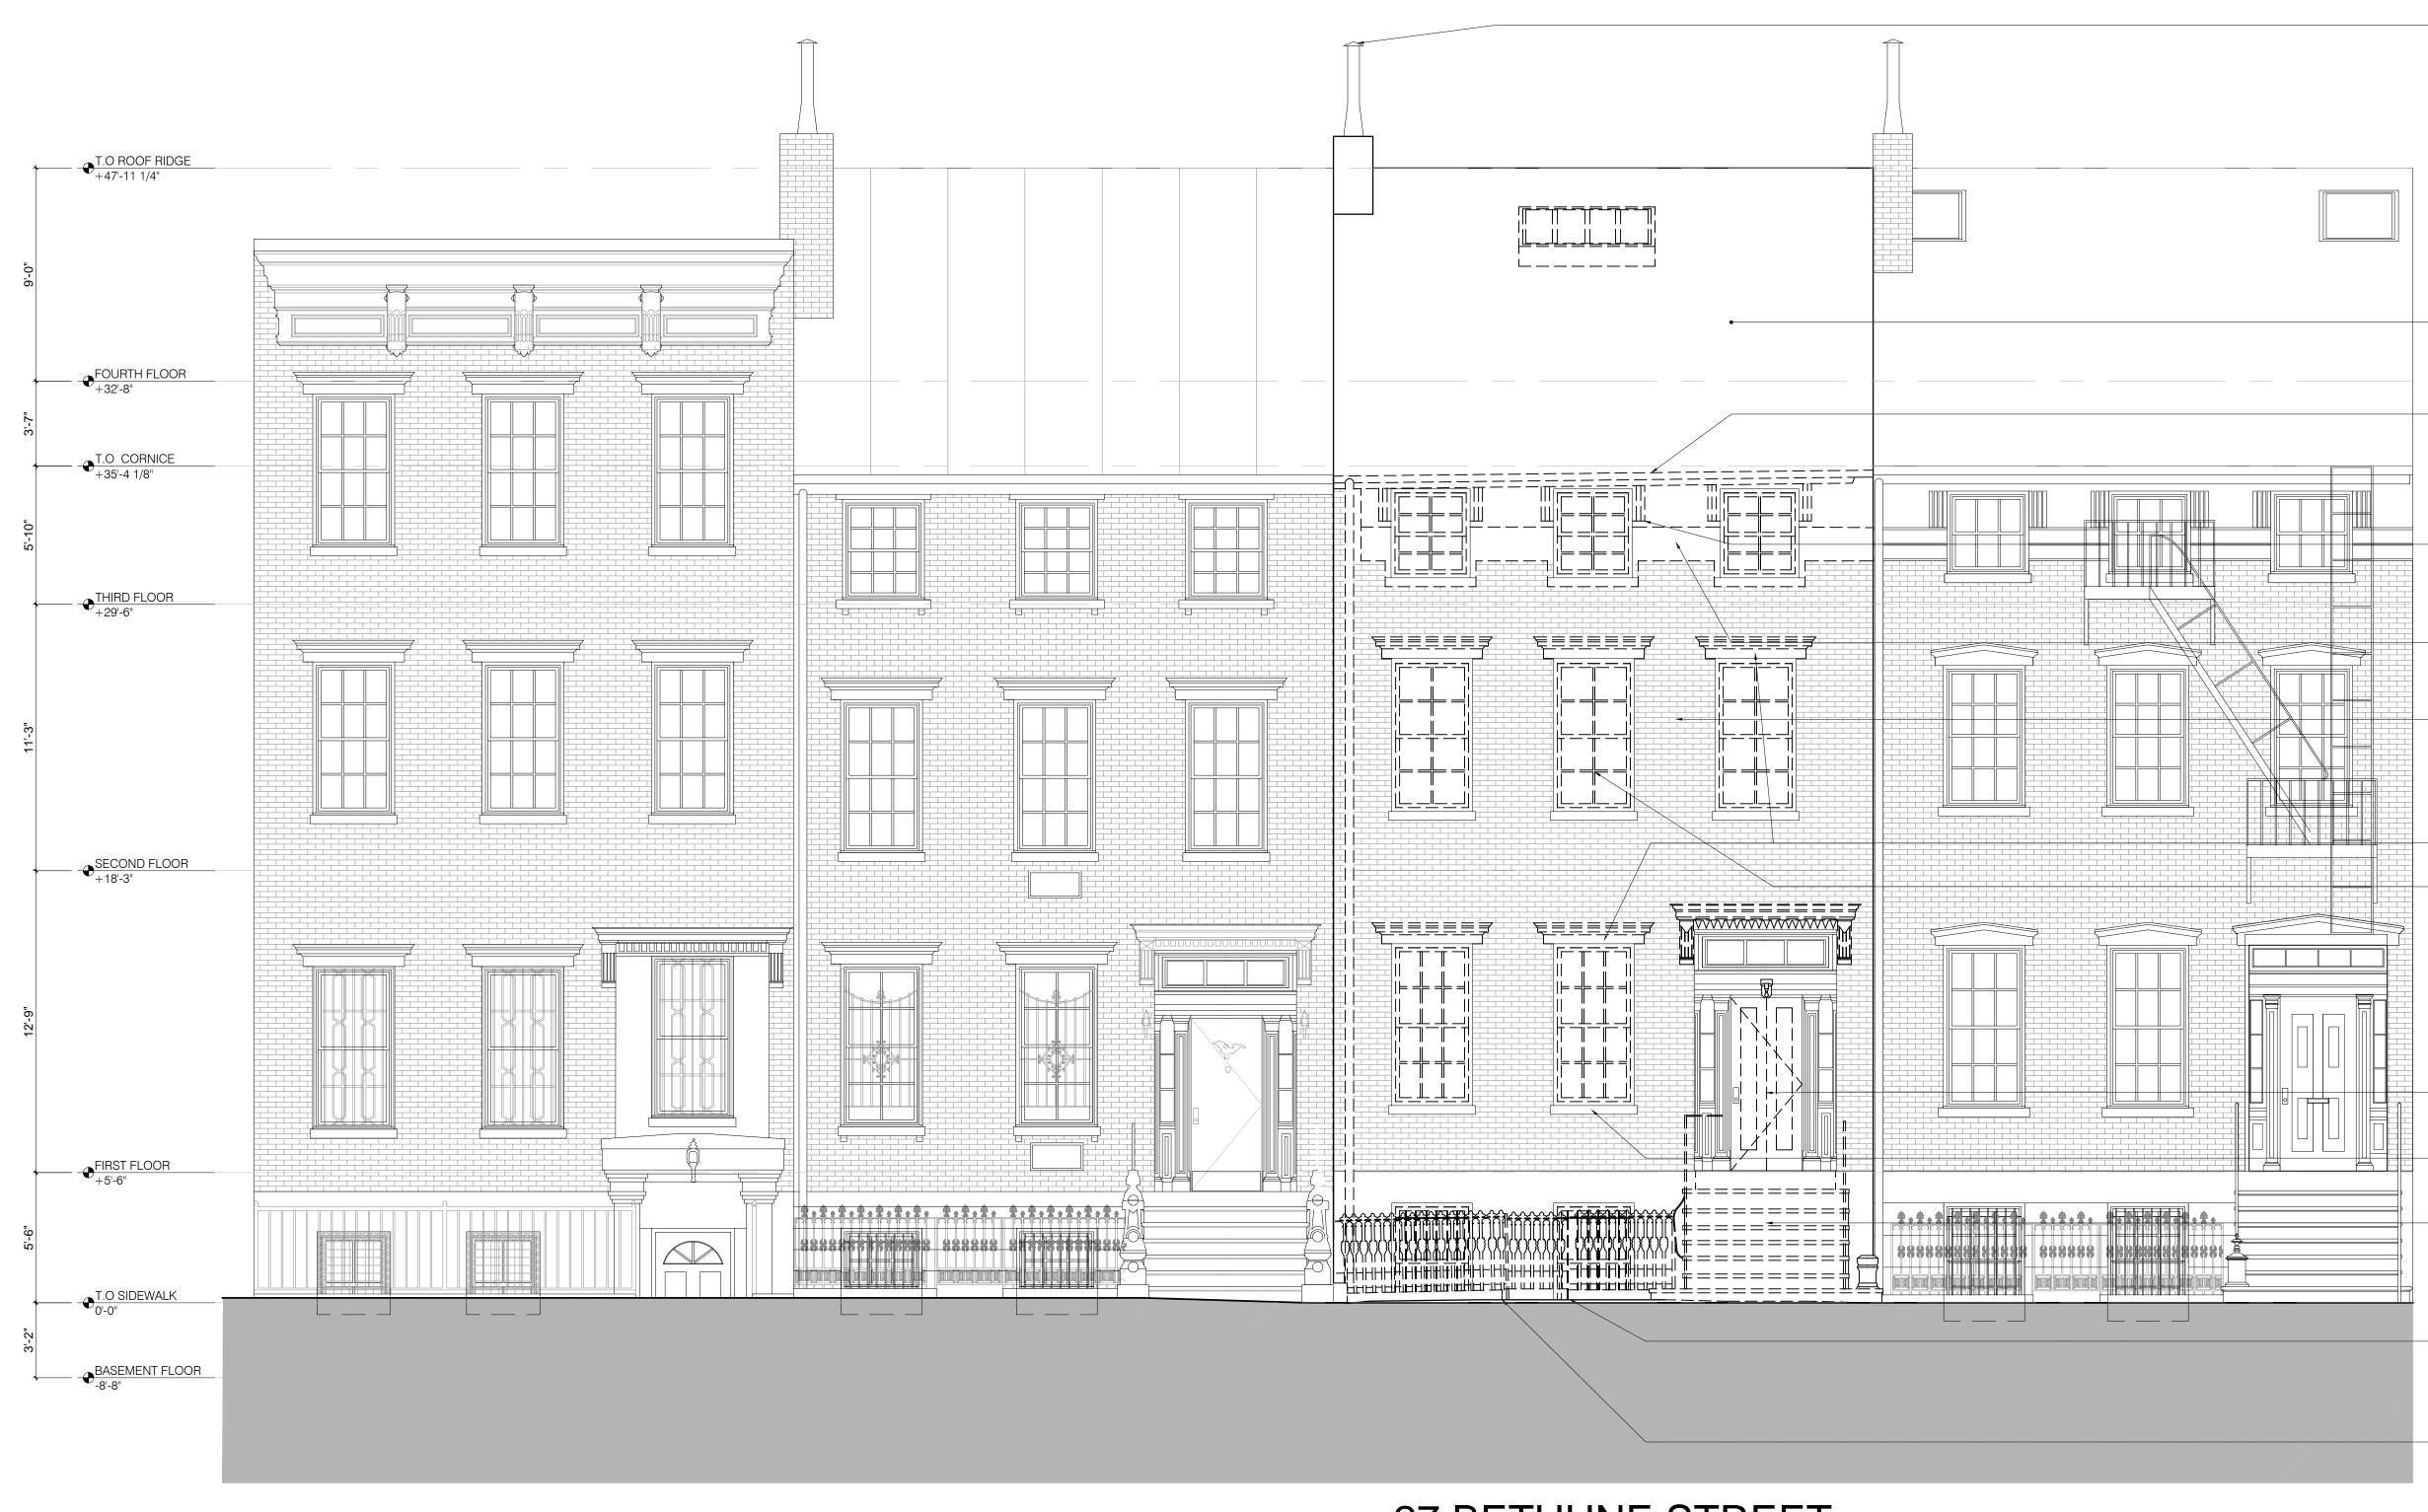

### TITLE EXISTING BLOCK FRONT FACADES

SEAL AND SIGNATURE DATE: 09.12.2022

PROJECT #: 2204\_27 BETHUNE

LPC-104.00

DRAWING BY: AS

CHECK BY: JL

DRAWING NO:

EXISTING FRONT ELEVATION 1 1/4" = 1'-0"

### 27 BETHUNE STREET

PROJECT