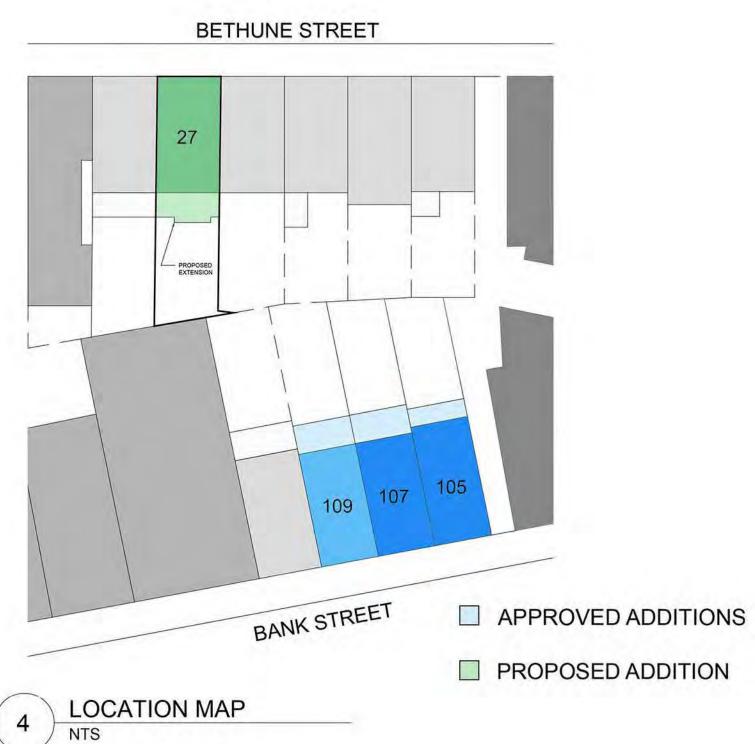

#### D'ANTONIO

CONSULTING ENGINEERS 30 WEST WAUKENA AVENUE OCEANSIDE, NY 11572 516 594 4284

DATE

DESCRIPTION

XX.XX.2022 XXX

TITLE LPC APPROVED REAR FACADE ADDITIONS NEAR SITE

SEAL AND SIGNATURE

DATE: 09.12.2022