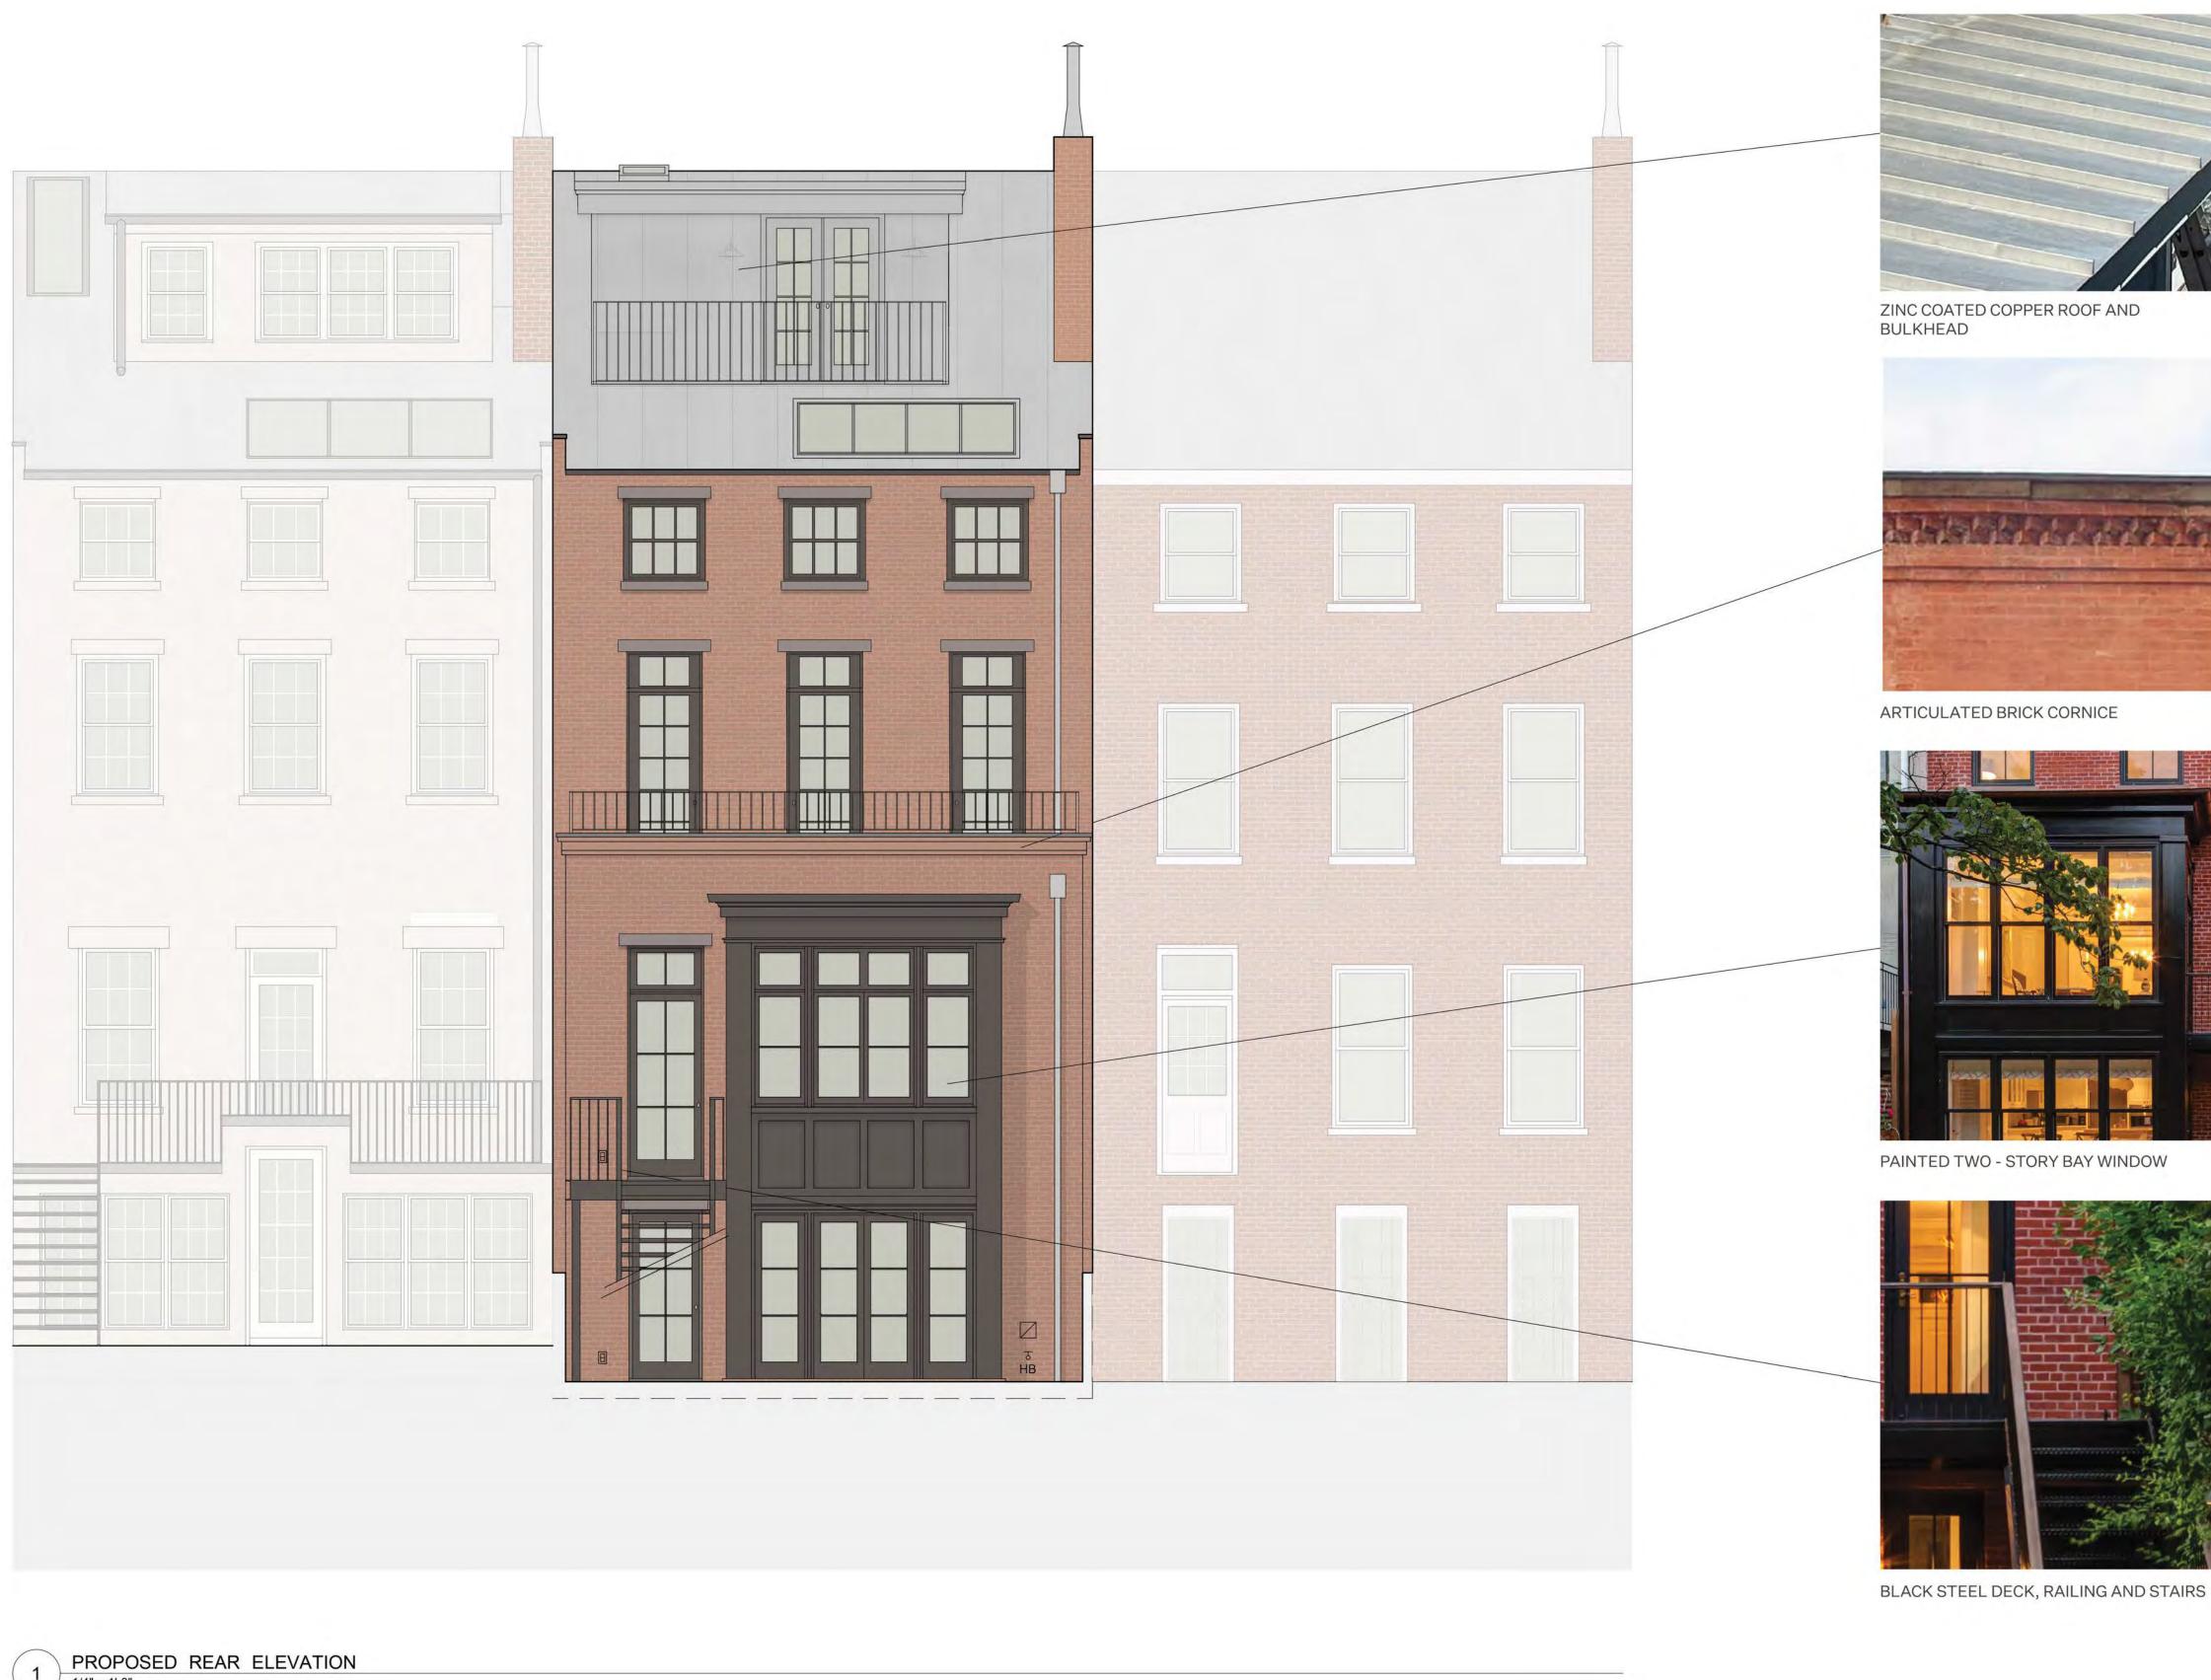

### PROPOSED **ELEVATION: REAR** MATERIALITY

SEAL AND SIGNATURE DATE: 09.12.2022

PROJECT #: 2204\_27 BETHUNE

DRAWING BY: AS

CHECK BY: JL

DRAWING NO:

SECTION AT PROPOSED TWO-STORY EXTENSION

5