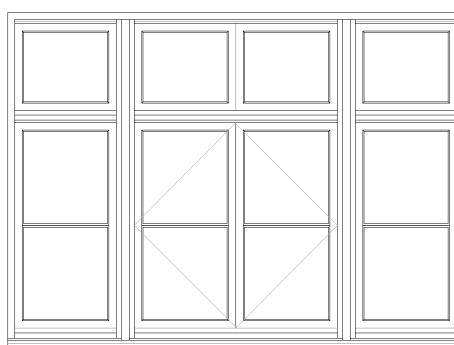

### TITLE EXISTING BLOCK FRONT FACADES

SEAL AND SIGNATURE DATE: 09.12.2022

PROJECT #: 2204\_27 BETHUNE

LPC-104.00

DRAWING BY: AS

CHECK BY: JL

DRAWING NO:

EXISTING FRONT ELEVATION 1 1/4" = 1'-0"

### 27 BETHUNE STREET

PROJECT