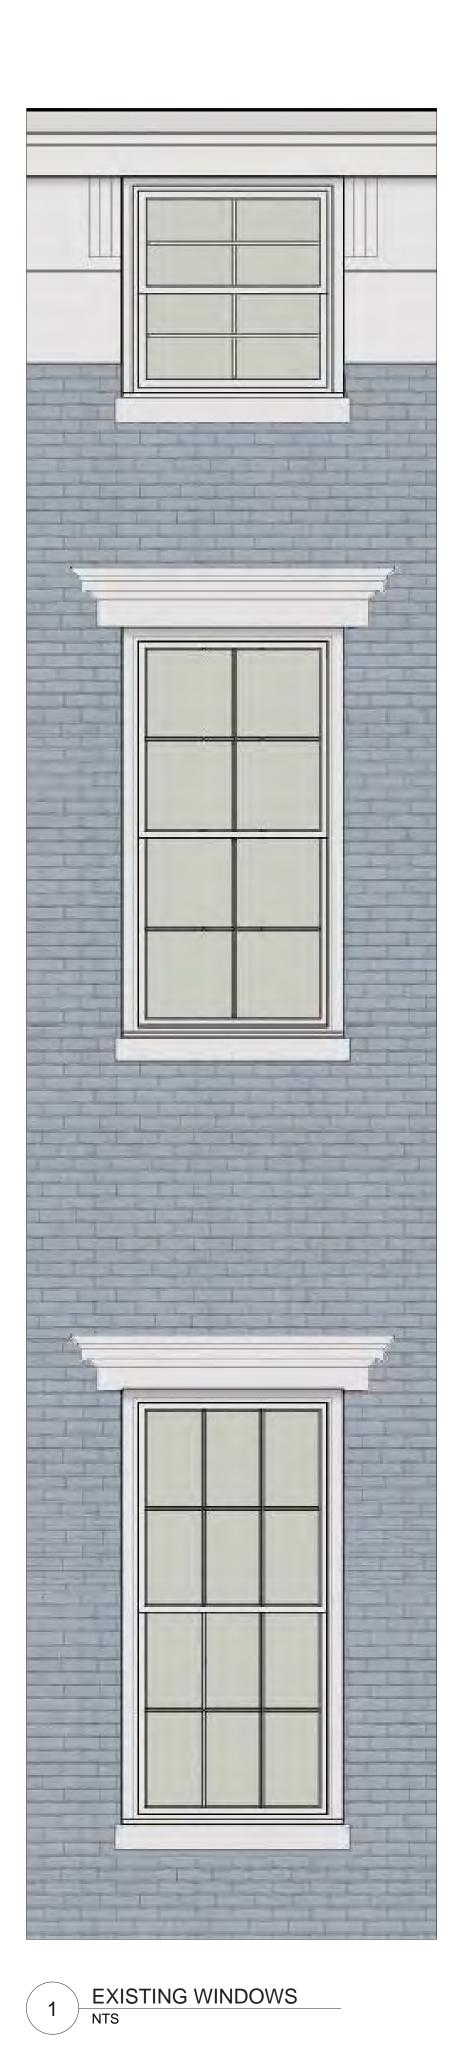

### TITLE EXISTING WINDOW CONDITIONS

SEAL AND SIGNATURE DATE: 09.12.2022

PROJECT #: 2204\_27 BETHUNE

DRAWING BY: AS

CHECK BY: JL

DRAWING NO:

LPC-112.00

EXISTING WOOD SHUTTERS TO BE REPLACED IN KIND.