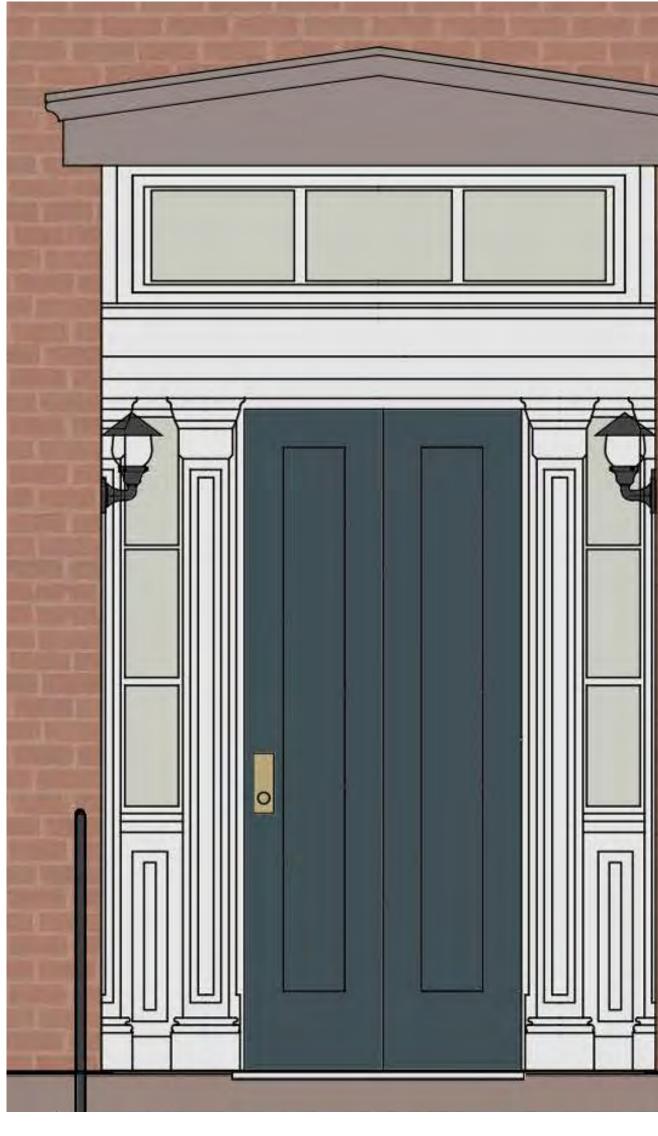

NEW STONE PEDIMENT OVER DOOR. TO MATCH PROPOSED WINDOW HEADERS. REFER TO #29 BETHUNE ST. AND #19 BETHUNE ST. REFERENCES TO MATCH.

REPLACE EXISTING DOOR IN KIND. REPAIR DOOR SURROUND TO MATCH HISTORICAL CONDITION. PAINT DOOR SURROUND TO MATCH WINDOW TRIM.

### PROPOSED **ELEVATIONS:** FRONT

SEAL AND SIGNATURE DATE: 09.12.2022

PROJECT #: 2204\_27 BETHUNE

DRAWING BY: AS

CHECK BY: JL

DRAWING NO:

ZINC COATED COPPER STANDING SEAM ROOF.

LIGHT GREY DOUBLE HUNG WINDOWS WITH CAST STONE HEADERS TO MATCH HISTORICAL PROFILE.

LIGHT GREY DOOR SURROUND WITH PAINTED DOOR. WITH CAST STONE PEDIMENT TO MATCH HISTORICAL PROFILE.

BROWNSTONE BASE WITH NATURAL BRICK ABOVE. BLACK IRON FENCING AND RAILINGS.

ſŀ 

PROJECT

LPC-110.00

3 PROPOSED DESIGN\*

\*NOTE: SEE LPC-131.00 FOR FRONT DOORWAY DETAILS.

PROJECT

### FRONT DOOR **PROPOSED DESIGN**

TITLE

NO.

ISSUE

DATE

XX.XX.2022 XXX

PROBE REVEALING HISTORIC BROWNSTONE LINTEL ( **1** ) <u>NTS</u>

2 SECOND FLOOR WINDOWS