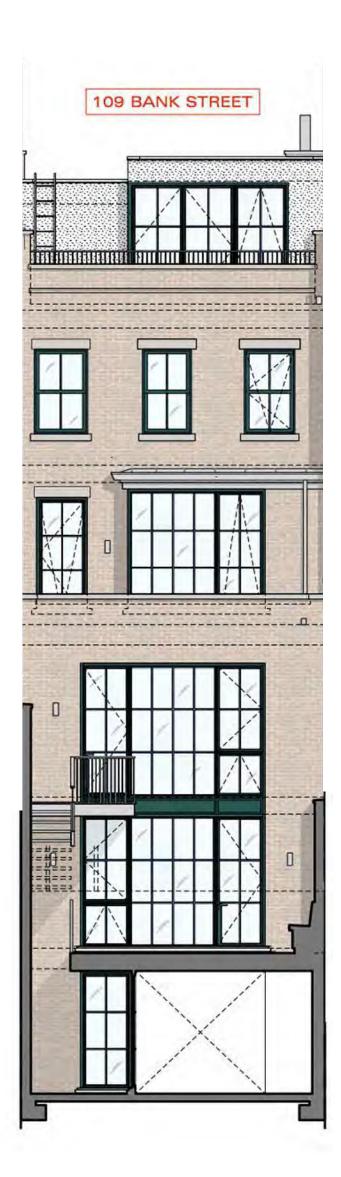

- EXISTING FRONT DOOR AND SURROUND REPLACED

- NEW SECOND FLOOR EXTENSION ON REAR FACADE

- NEW DROPPED PARAPET ON REAR FACADE

- NEW STEEL DOOR AND WINDOW ASSEMBLY ON REAR TWO STORY ADDITION

- REMOVAL OF EXISTING SECOND FLOOR WINDOWS AND MASONRY WALL FOR EXTENSION

#### D'ANTONIO

CONSULTING ENGINEERS 30 WEST WAUKENA AVENUE OCEANSIDE, NY 11572 516 594 4284

DATE

DESCRIPTION

XX.XX.2022 XXX

TITLE LPC APPROVED REAR FACADE ADDITIONS NEAR SITE

SEAL AND SIGNATURE

DATE: 09.12.2022