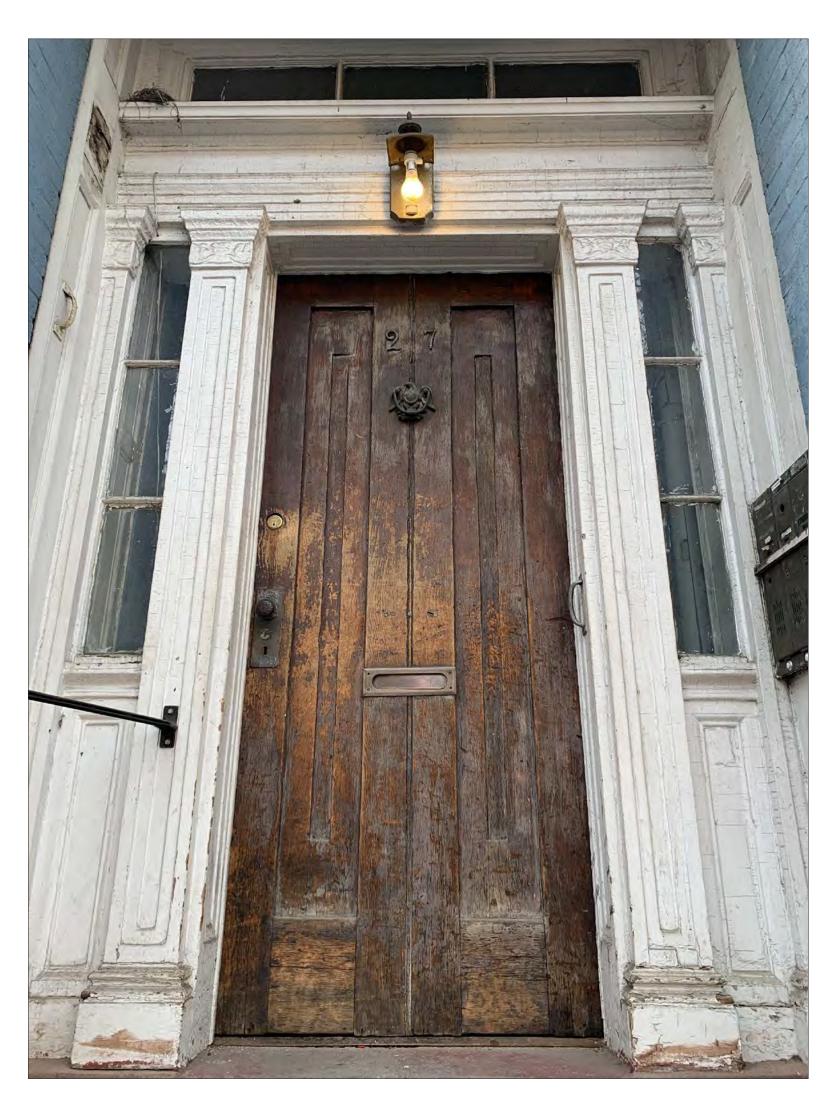

### TITLE **EXISTING FRONT** DOOR CONDITIONS

SEAL AND SIGNATURE DATE: 09.12.2022

PROJECT #: 2204\_27 BETHUNE

DRAWING BY: AS

CHECK BY: JL

DRAWING NO:

NOTE: IT IS A VIOLATION OF THE LAW FOR ANY PERSON, UNLESS ACTING UNDER THE DIRECTION OF A LICENSED ARCHITECT, TO ALTER ANY ITEM ON THIS DRAWING IN ANY WAY. IF ANY ITEM ON THIS DRAWING IS ALTERED, THE ALTERING ARCHITECT SHALL AFFIX TO HIS/HER ITEM THE SEAL AND THE NOTATION "ALTERED BY" FOLLOWED BY HIS/HER SIGNATURE AND THE DATE OF SUCH ALTERATION, AND A SPECIFIC DESCRIPTION OF THE ALTERATION.

LPC-110.00

3 PROPOSED DESIGN\*

\*NOTE: SEE LPC-131.00 FOR FRONT DOORWAY DETAILS.

PROJECT

### FRONT DOOR **PROPOSED DESIGN**

TITLE

NO.

ISSUE

DATE

XX.XX.2022 XXX

PROBE REVEALING HISTORIC BROWNSTONE LINTEL ( **1** ) <u>NTS</u>

2 SECOND FLOOR WINDOWS