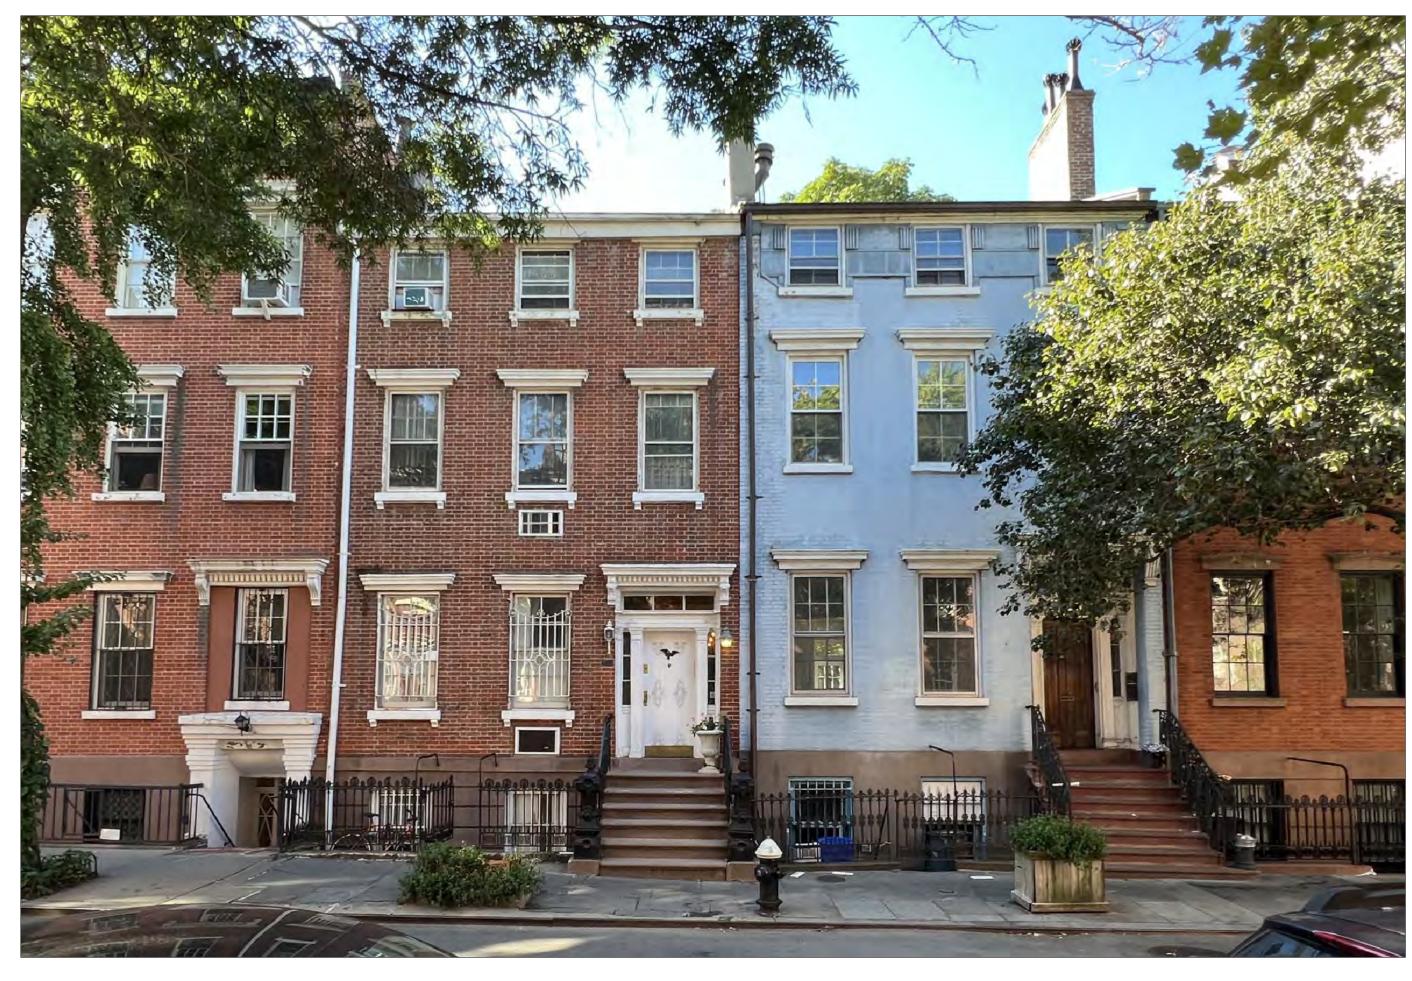

### COVER SHEET

DATE

SEAL AND SIGNATURE DATE: 09.12.2022

PROJECT #: 2204\_27 BETHUNE

CHECK BY: JL

DRAWING BY: AS

DRAWING NO:

2 VIEW OF 27 BETHUNE ST. WITH NEIGHBORS NTS

4 VIEW OF 27 BETHUNE ST. FROM NE NTS

PROJECT

### TITLE FRONT FACADE: EXISTING PHOTOGRAPHS

SEAL AND SIGNATURE DATE: 09.12.2022

PROJECT #: 2204\_27 BETHUNE

DRAWING BY: AS

NOTE: IT IS A VIOLATION OF THE LAW FOR ANY PERSON, UNLESS ACTING UNDER THE DIRECTION OF A LICENSED ARCHITECT, TO ALTER ANY ITEM ON THIS DRAWING IN ANY WAY. IF ANY ITEM ON THIS DRAWING IS ALTERED, THE ALTERING ARCHITECT SHALL AFFIX TO HIS/HER ITEM THE SEAL AND THE NOTATION "ALTERED BY" FOLLOWED BY HIS/HER SIGNATURE AND THE DATE OF SUCH ALTERATION, AND A SPECIFIC DESCRIPTION OF THE ALTERATION.

CHECK BY: JL

DRAWING NO:

19 BETHUNE ST.

21 BETHUNE ST.

23 BETHUNE ST.

25 BETHUNE ST.

27 BETHUNE ST.

29 BETHUNE ST.

31 BETHUNE ST.

PROJECT

### TITLE EXISTING BLOCK FRONT FACADES

SEAL AND SIGNATURE DATE: 09.12.2022

PROJECT #: 2204\_27 BETHUNE

LPC-104.00

DRAWING BY: AS

CHECK BY: JL

DRAWING NO:

EXISTING FRONT ELEVATION 1 1/4" = 1'-0"