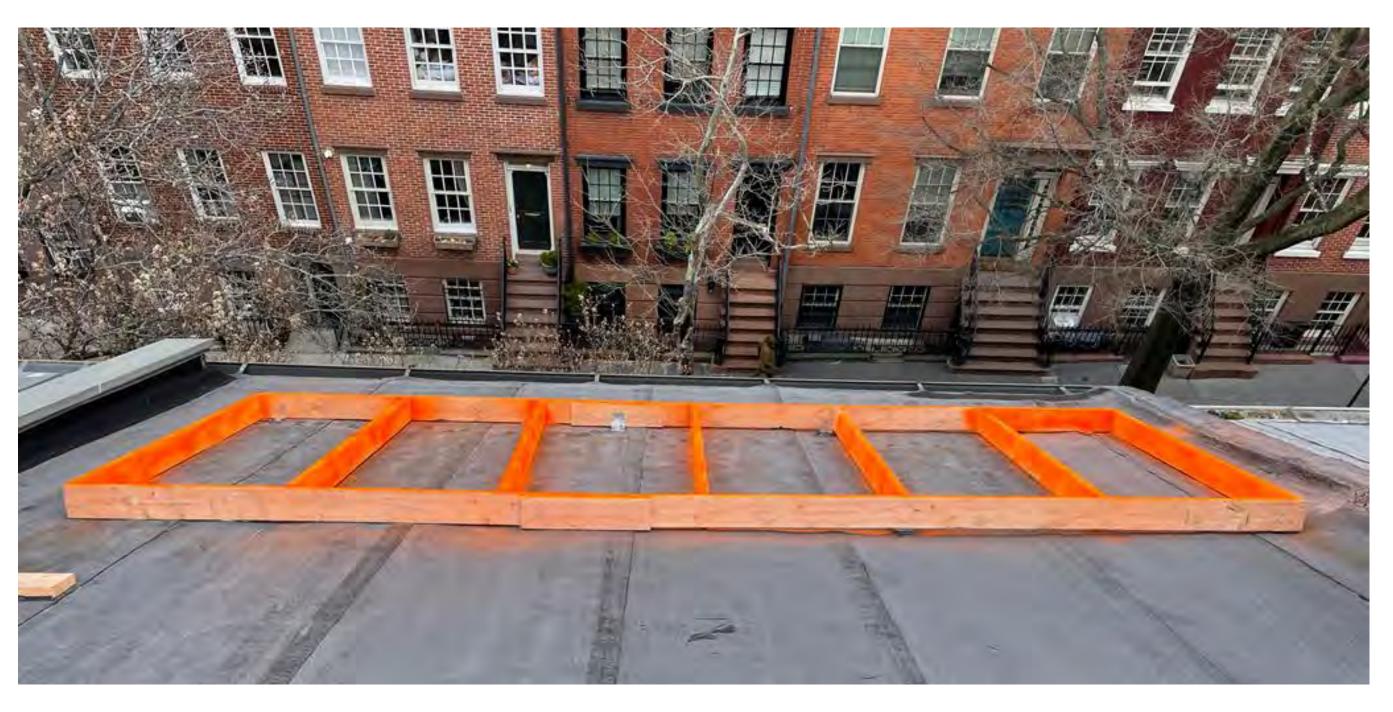

PROJECT #: 2204\_27 BETHUNE

LPC-108.00

VIEW OF SKYLIGHT MOCKUP 

SKYLIGHT MINIMALLY -VISIBLE FROM DOWN THE STREET, WILL BE INDISCERNABLE WHEN CLAD WITH ZINC-COATED COPPER TO MATCH ROOF.

```
VIEW OF SKYLIGHT MOCKUP
```