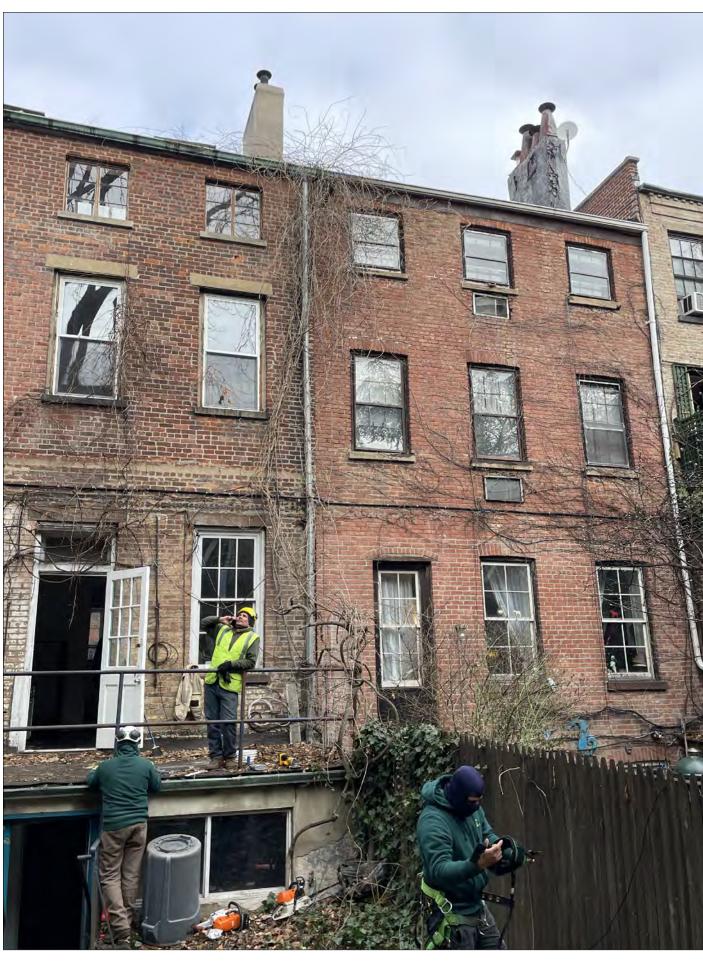

### TITLE **REAR FACADE:** EXISTING PHOTOGRAPHS

SEAL AND SIGNATURE DATE: 09.12.2022

PROJECT #: 2204\_27 BETHUNE

DRAWING BY: AS

CHECK BY: JL

DRAWING NO:

**1-STORY EXTENSION** 2-STORY EXTENSION **3-STORY EXTENSION** 

2 EXISTING REAR WALL

EXISTING REAR WALL AND DOOR

PROJECT