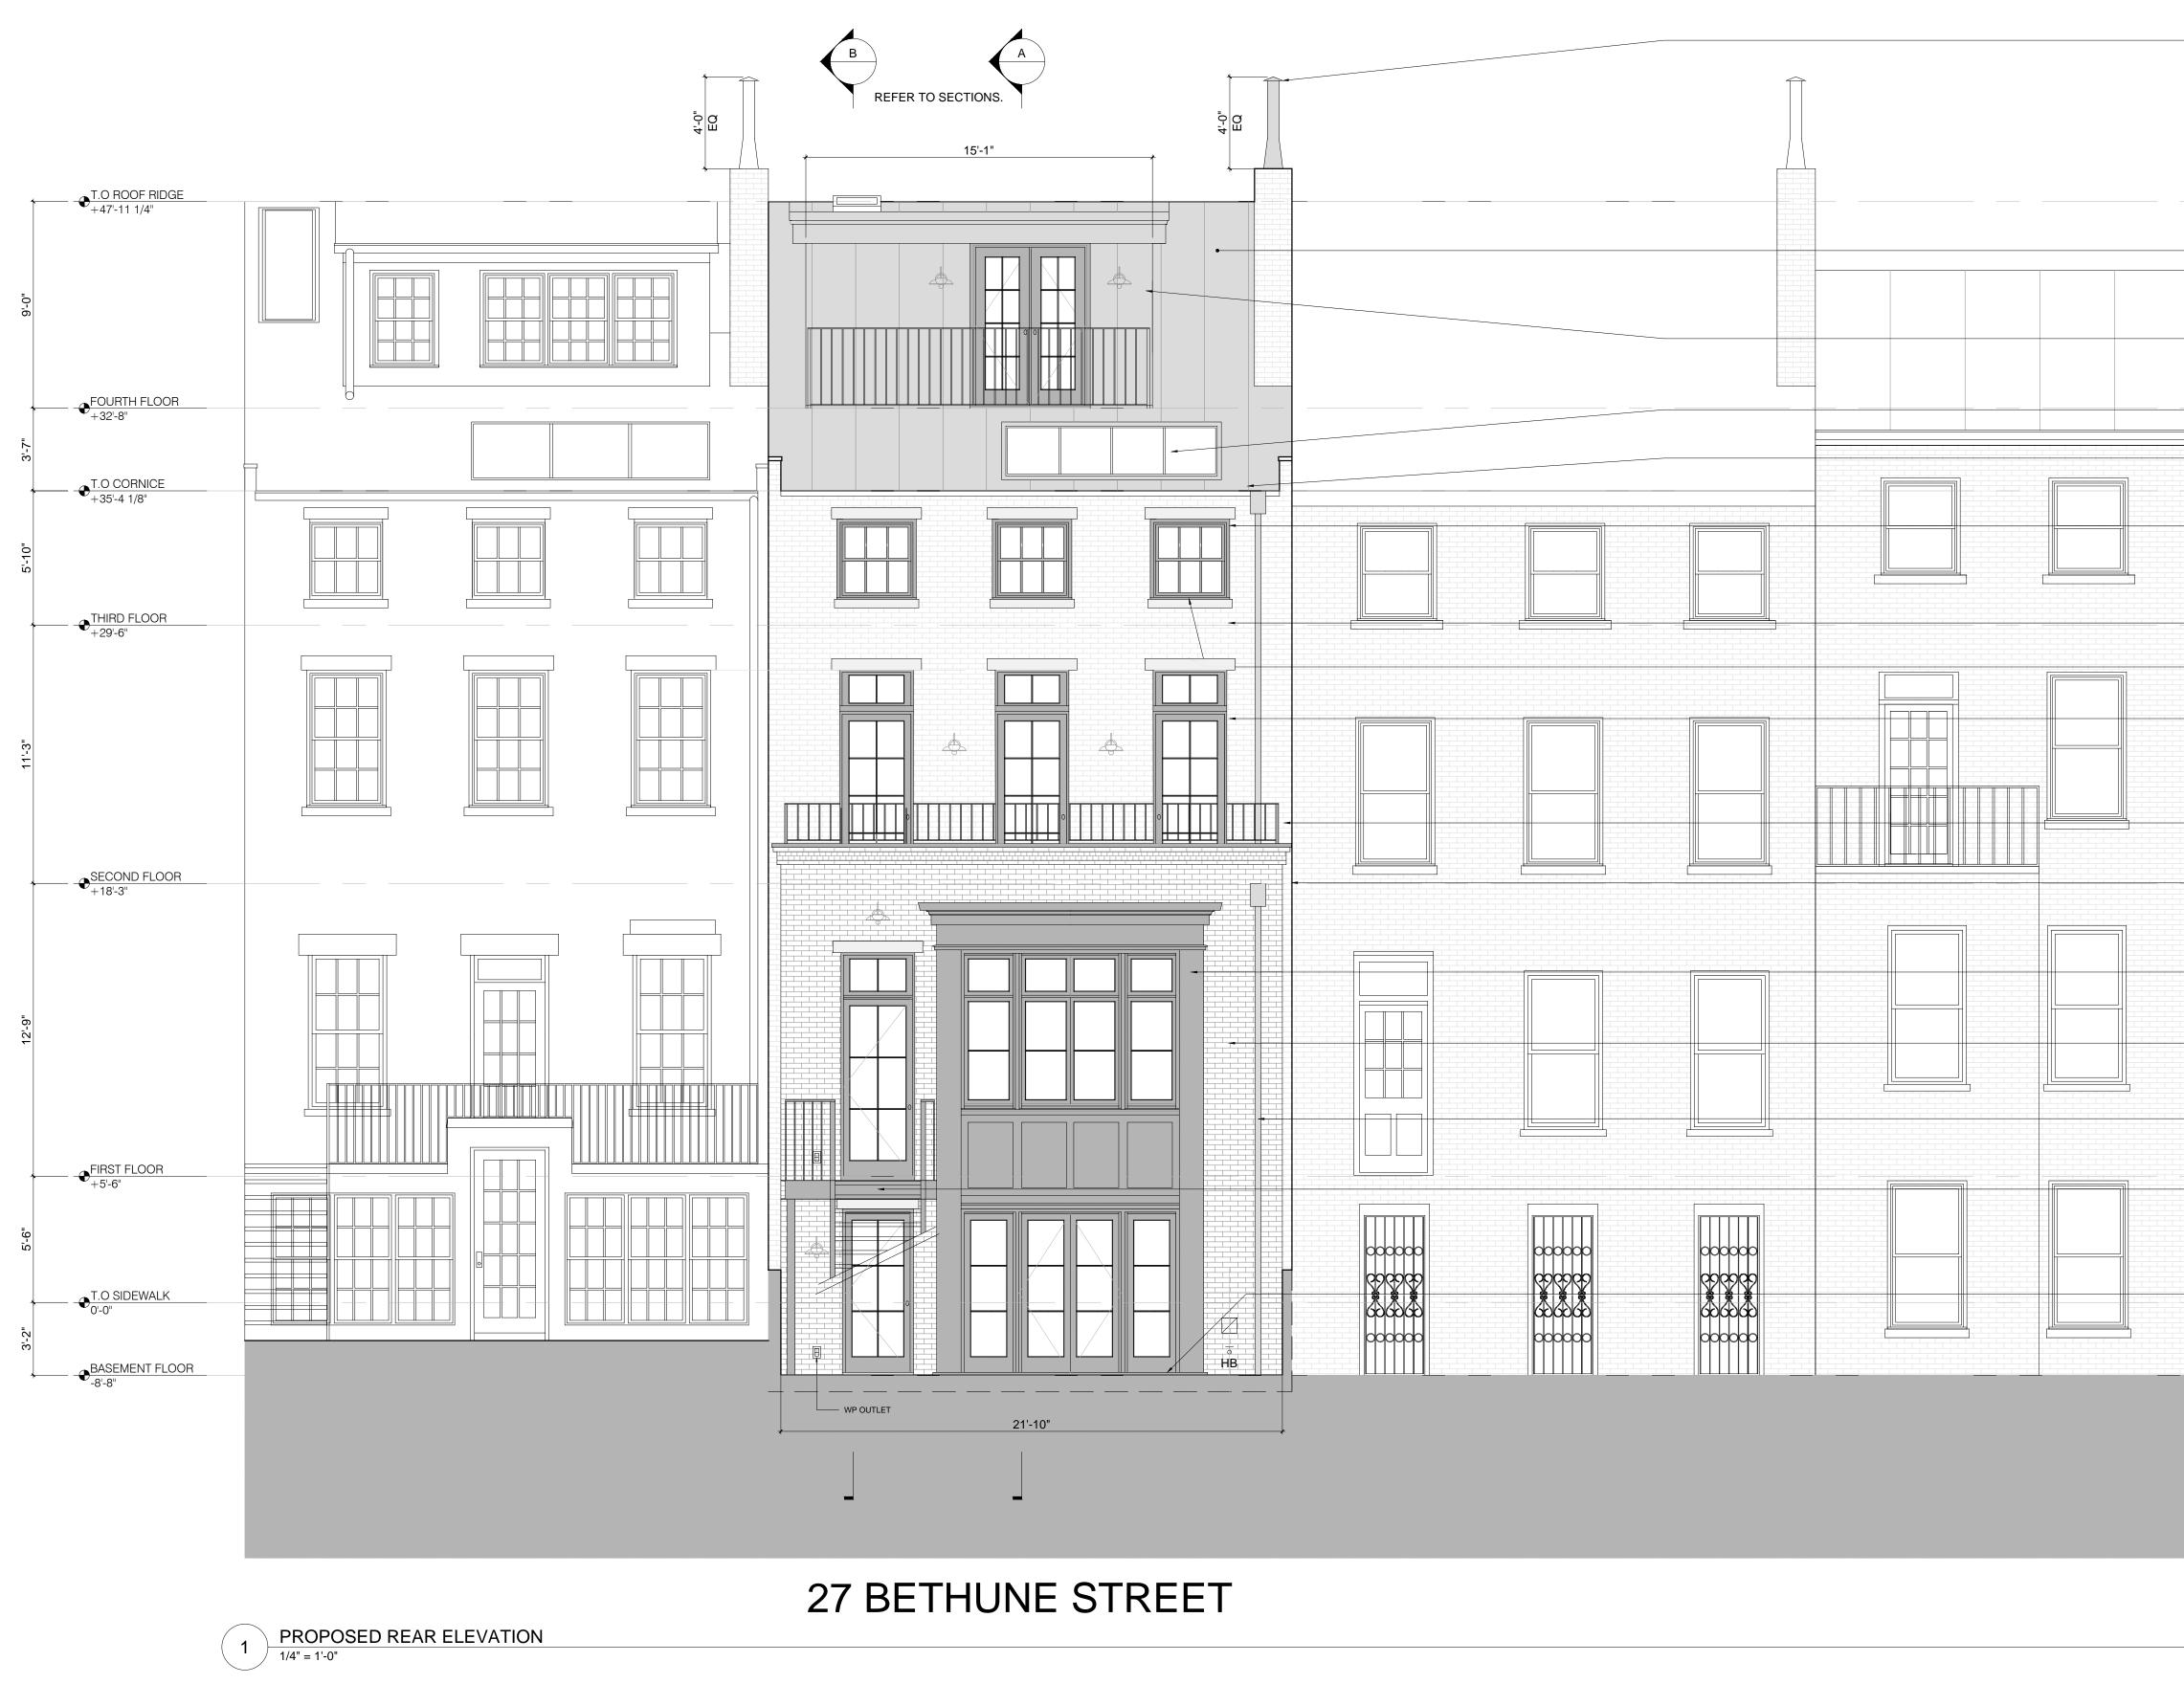

#### D'ANTONIO

CONSULTING ENGINEERS 30 WEST WAUKENA AVENUE OCEANSIDE, NY 11572 516 594 4284

PROPOSED PAINTED METAL
CHIMNEY FLU CAP. HEIGHT
DETERMINED BY CODE.

NEW CONSTRUCTED ROOF CLAD IN ZINC COATED COPPER, STANDING SEAM METAL ROOF. EXISTING PITCH OF ROOF TO REMAIN.

PROPOSED BULKHEAD ADDITION WITH TERRACE. BULKEAD TO BE WRAPPED IN ZINC COATED COPPER TO MATCH ROOF.

NEW SKYLIGHT IN PLANE WITH SLOPE OF ROOF.

NEW BRICK CORNICE AT REAR, MAINTAIN HEIGHT OF EXISTING CORNICE.

NEW PAINTED WOOD 3 OVER 3 DOUBLE HUNG WINDOWS IN EXISTING MASONRY OPENING.

NEW 3-WYTHE BRICK WALL IN SAME PLANE AS EXISTING WALL.

NEW CAST STONE SILLS / HEADERS AT REAR OPENINGS.

NEW FRENCH DOORS WITH TRANSOMS AT ALL WINDOW OPENINGS AT SECOND FLOOR REAR. EXISTING HEADER HEIGHT TO REMAIN. SILL TO LOWER TO FLOOR.

NEW TERRACE ABOVE REAR EXTENSION WITH BRICK PARAPET AND METAL RAILING.

BRICK DETAILED PARAPET AT REAR EXTENSION.

PAINTED WOOD BAY WINDOW, PAINTED TO MATCH WINDOW TRIM AT THIS ELEVATION.

NEW TWO STORY 3-WYTHE BRICK EXTENSION.

NEW ZINC-COATED COPPER DOWNSPOUTS WITH SCUPPERS.

BLACK PAINTED STEEL DECK WITH STAIRS TO REAR YARD.

PORTION OF REAR YARD EXCAVATED FOR IMPROVED ACCESS TO BASEMENT LEVEL. SEE STRUCTURAL DRAWINGS FOR DETAILS.

### PROPOSED **ELEVATIONS:** REAR

SEAL AND SIGNATURE DATE: 09.12.2022

PROJECT #: 2204\_27 BETHUNE

DRAWING BY: AS

CHECK BY: JL

DRAWING NO:

LPC-118.00