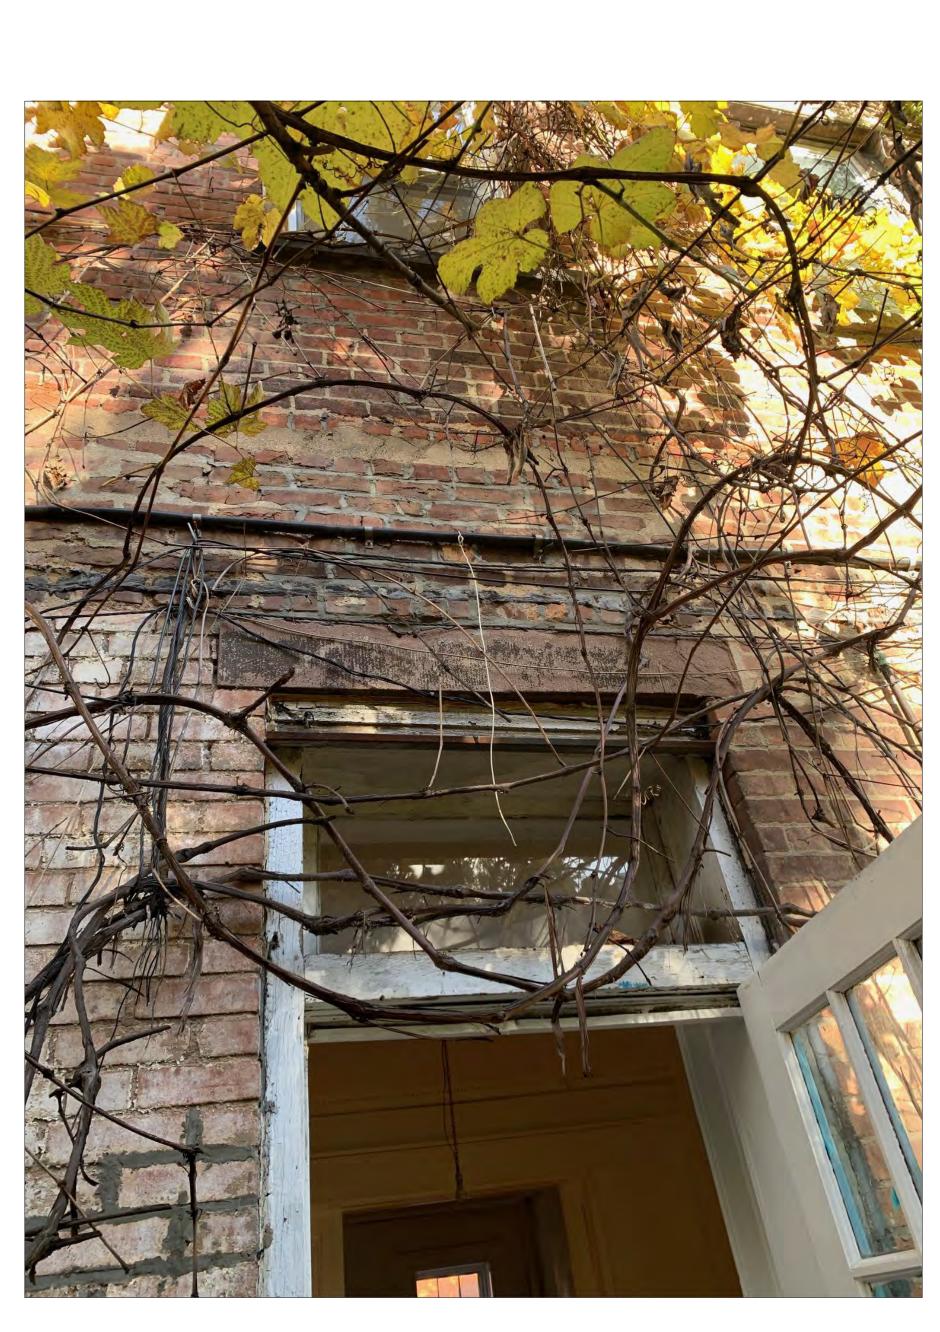

2 EXISTING REAR WALL

EXISTING REAR WALL AND DOOR

PROJECT

### EXISTING REAR WALL CONDITIONS (EXTERIOR)

SEAL AND SIGNATURE DATE: 09.12.2022

PROJECT #: 2204\_27 BETHUNE

DRAWING BY: AS

CHECK BY: JL

DRAWING NO:

1 PROBE AT REAR WALL ON THIRD FLOOR NTS

- POOR PATCHING CONDITIONS AT REAR WALL.

2 PROBE AT REAR WALL ON SECOND FLOOR NTS

- LOOSE BRICK AND MORTAR MISSING BETWEEN BRICKS.

PROJECT