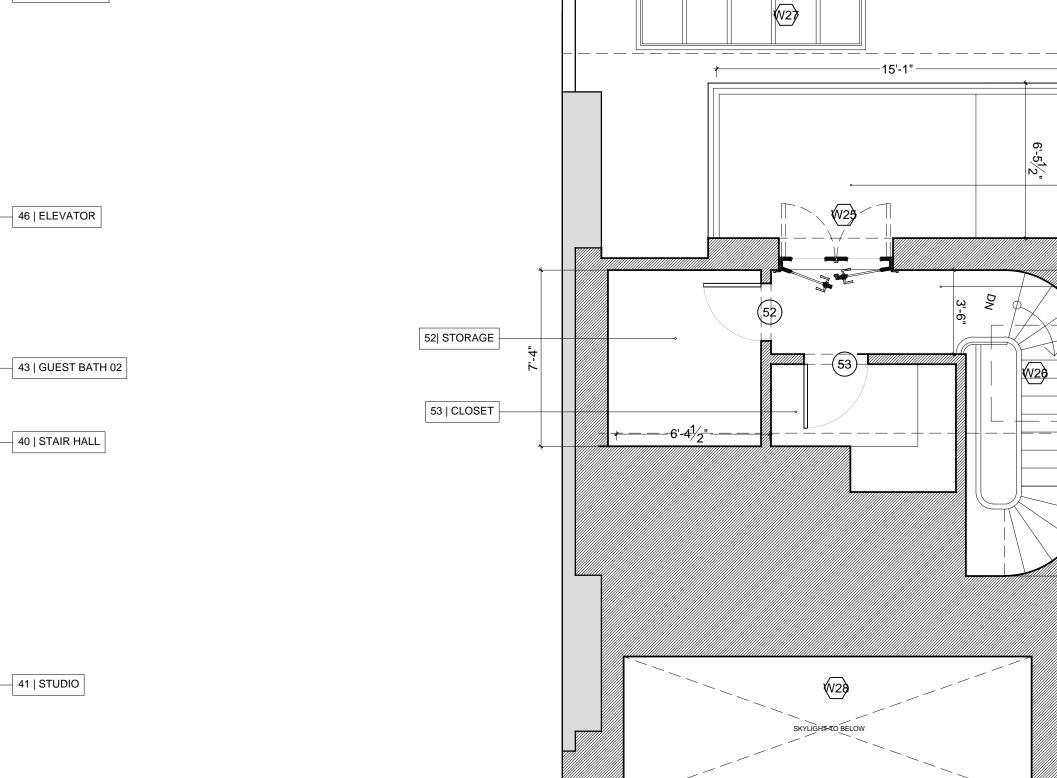

#### D'ANTONIO

CONSULTING ENGINEERS 30 WEST WAUKENA AVENUE OCEANSIDE, NY 11572 516 594 4284

12 | ELEVATOR VESTIBULE

11 | ENTRY HALL

10 | EXTERIOR ENTRY

#### ISSUE NO.

DATE

DESCRIPTION

### TITLE **PROPOSED PLANS:** CELLAR AND **BASEMENT FLOORS**

CHECK BY: JL

DRAWING NO:

PROJECT #: 2204\_27 BETHUNE

LPC-137.00

DRAWING BY: EB / AS / MO

SEAL AND SIGNATURE DATE: 09.12.2022

23 | ELEVATOR 22 | ELEVATOR VESTIBULE