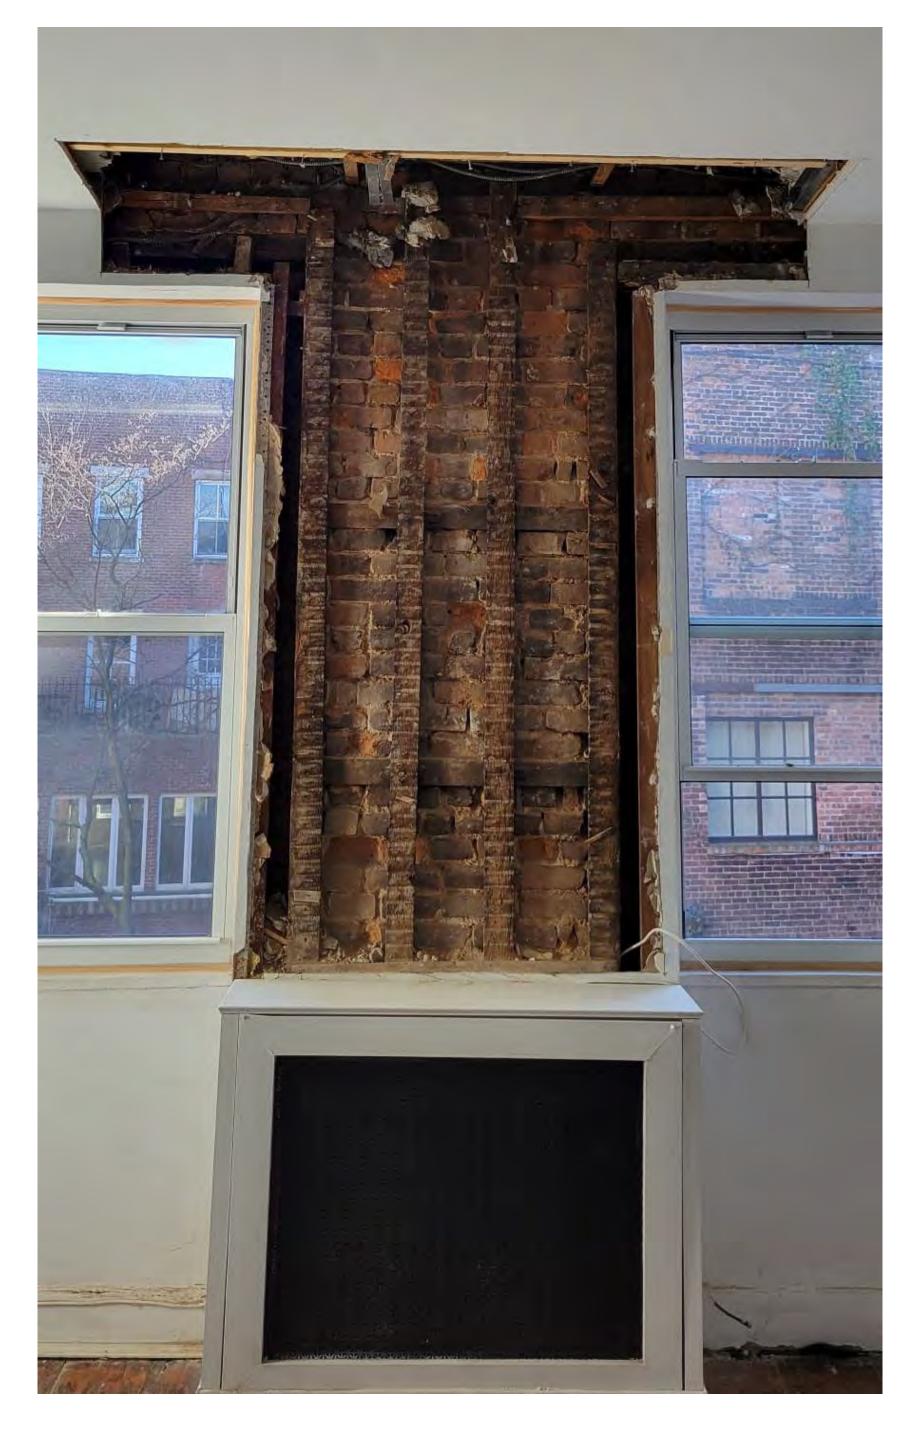

### EXISTING REAR WALL CONDITIONS (EXTERIOR)

SEAL AND SIGNATURE DATE: 09.12.2022

PROJECT #: 2204\_27 BETHUNE

DRAWING BY: AS

CHECK BY: JL

DRAWING NO:

1 PROBE AT REAR WALL ON THIRD FLOOR NTS

- POOR PATCHING CONDITIONS AT REAR WALL.

2 PROBE AT REAR WALL ON SECOND FLOOR NTS

- LOOSE BRICK AND MORTAR MISSING BETWEEN BRICKS.

PROJECT