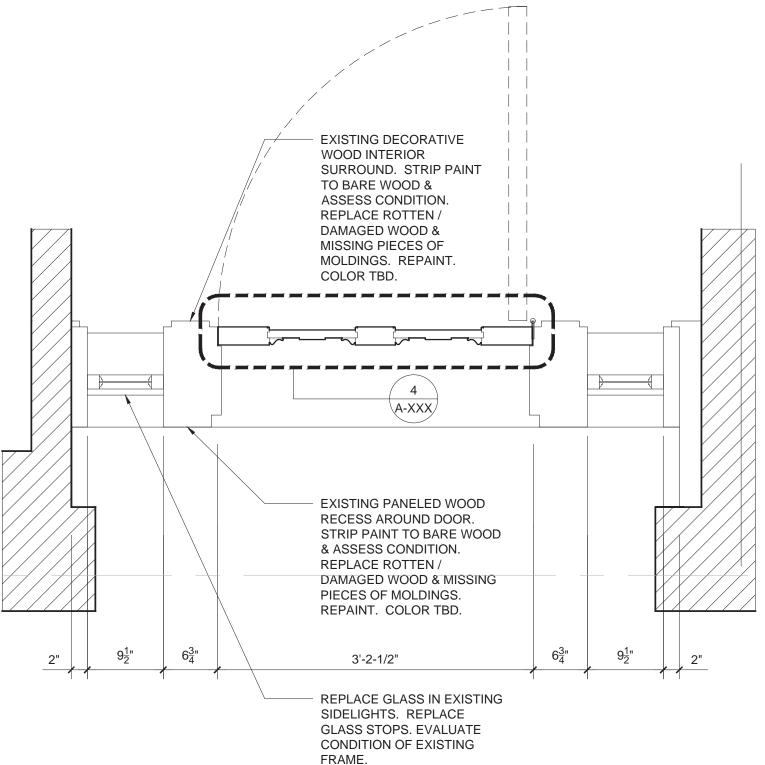

NEW STONE PEDIMENT OVER DOOR. TO MATCH PROPOSED WINDOW HEADERS. REFER TO #29 BETHUNE ST. AND #19 BETHUNE ST. REFERENCES TO MATCH.

REPLACE EXISTING DOOR IN KIND. REPAIR DOOR SURROUND TO MATCH HISTORICAL CONDITION. PAINT DOOR SURROUND TO MATCH WINDOW TRIM.

### PROPOSED **ELEVATIONS:** FRONT

SEAL AND SIGNATURE DATE: 09.12.2022

PROJECT #: 2204\_27 BETHUNE

DRAWING BY: AS

CHECK BY: JL

DRAWING NO:

ZINC COATED COPPER STANDING SEAM ROOF.

LIGHT GREY DOUBLE HUNG WINDOWS WITH CAST STONE HEADERS TO MATCH HISTORICAL PROFILE.

LIGHT GREY DOOR SURROUND WITH PAINTED DOOR. WITH CAST STONE PEDIMENT TO MATCH HISTORICAL PROFILE.

BROWNSTONE BASE WITH NATURAL BRICK ABOVE. BLACK IRON FENCING AND RAILINGS.

ſŀ 

PROJECT

LPC-110.00

3 PROPOSED DESIGN\*

\*NOTE: SEE LPC-131.00 FOR FRONT DOORWAY DETAILS.

PROJECT

### FRONT DOOR **PROPOSED DESIGN**

TITLE

NO.

ISSUE

DATE

XX.XX.2022 XXX

PROBE REVEALING HISTORIC BROWNSTONE LINTEL ( **1** ) <u>NTS</u>

2 SECOND FLOOR WINDOWS