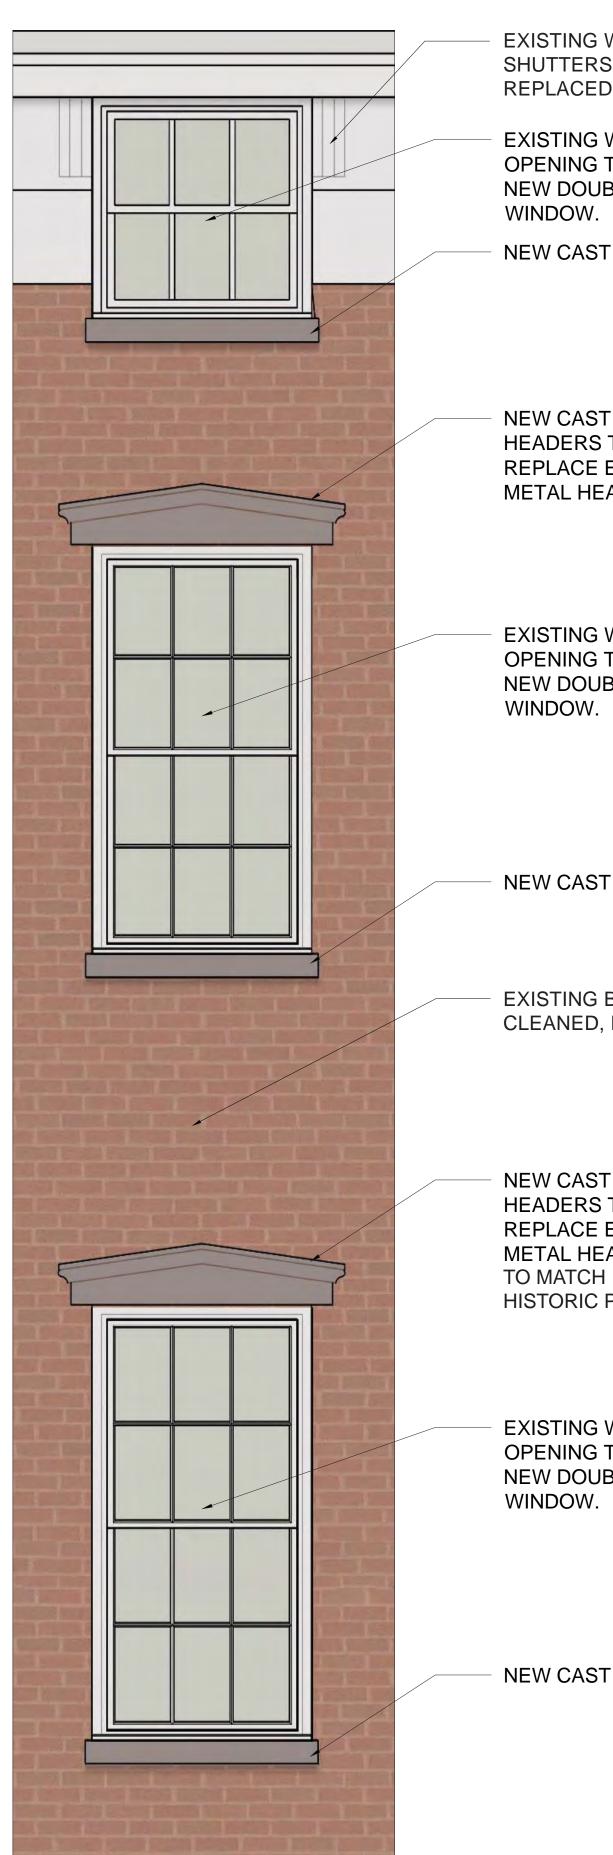

### TITLE EXISTING WINDOW CONDITIONS

SEAL AND SIGNATURE DATE: 09.12.2022

PROJECT #: 2204\_27 BETHUNE

DRAWING BY: AS

CHECK BY: JL

DRAWING NO:

LPC-112.00

EXISTING WOOD SHUTTERS TO BE REPLACED IN KIND.

EXISTING WINDOW OPENING TO REMAIN. NEW DOUBLE HUNG

NEW CAST STONE SILL.

NEW CAST STONE HEADERS TO REPLACE EXISTING METAL HEADERS.

EXISTING WINDOW OPENING TO REMAIN. NEW DOUBLE HUNG

NEW CAST STONE SILL.

EXISTING BRICK TO BE CLEANED, REPOINTED.

NEW CAST STONE HEADERS TO REPLACE EXISTING METAL HEADERS. HISTORIC PROFILE.

EXISTING WINDOW OPENING TO REMAIN. NEW DOUBLE HUNG

PROJECT