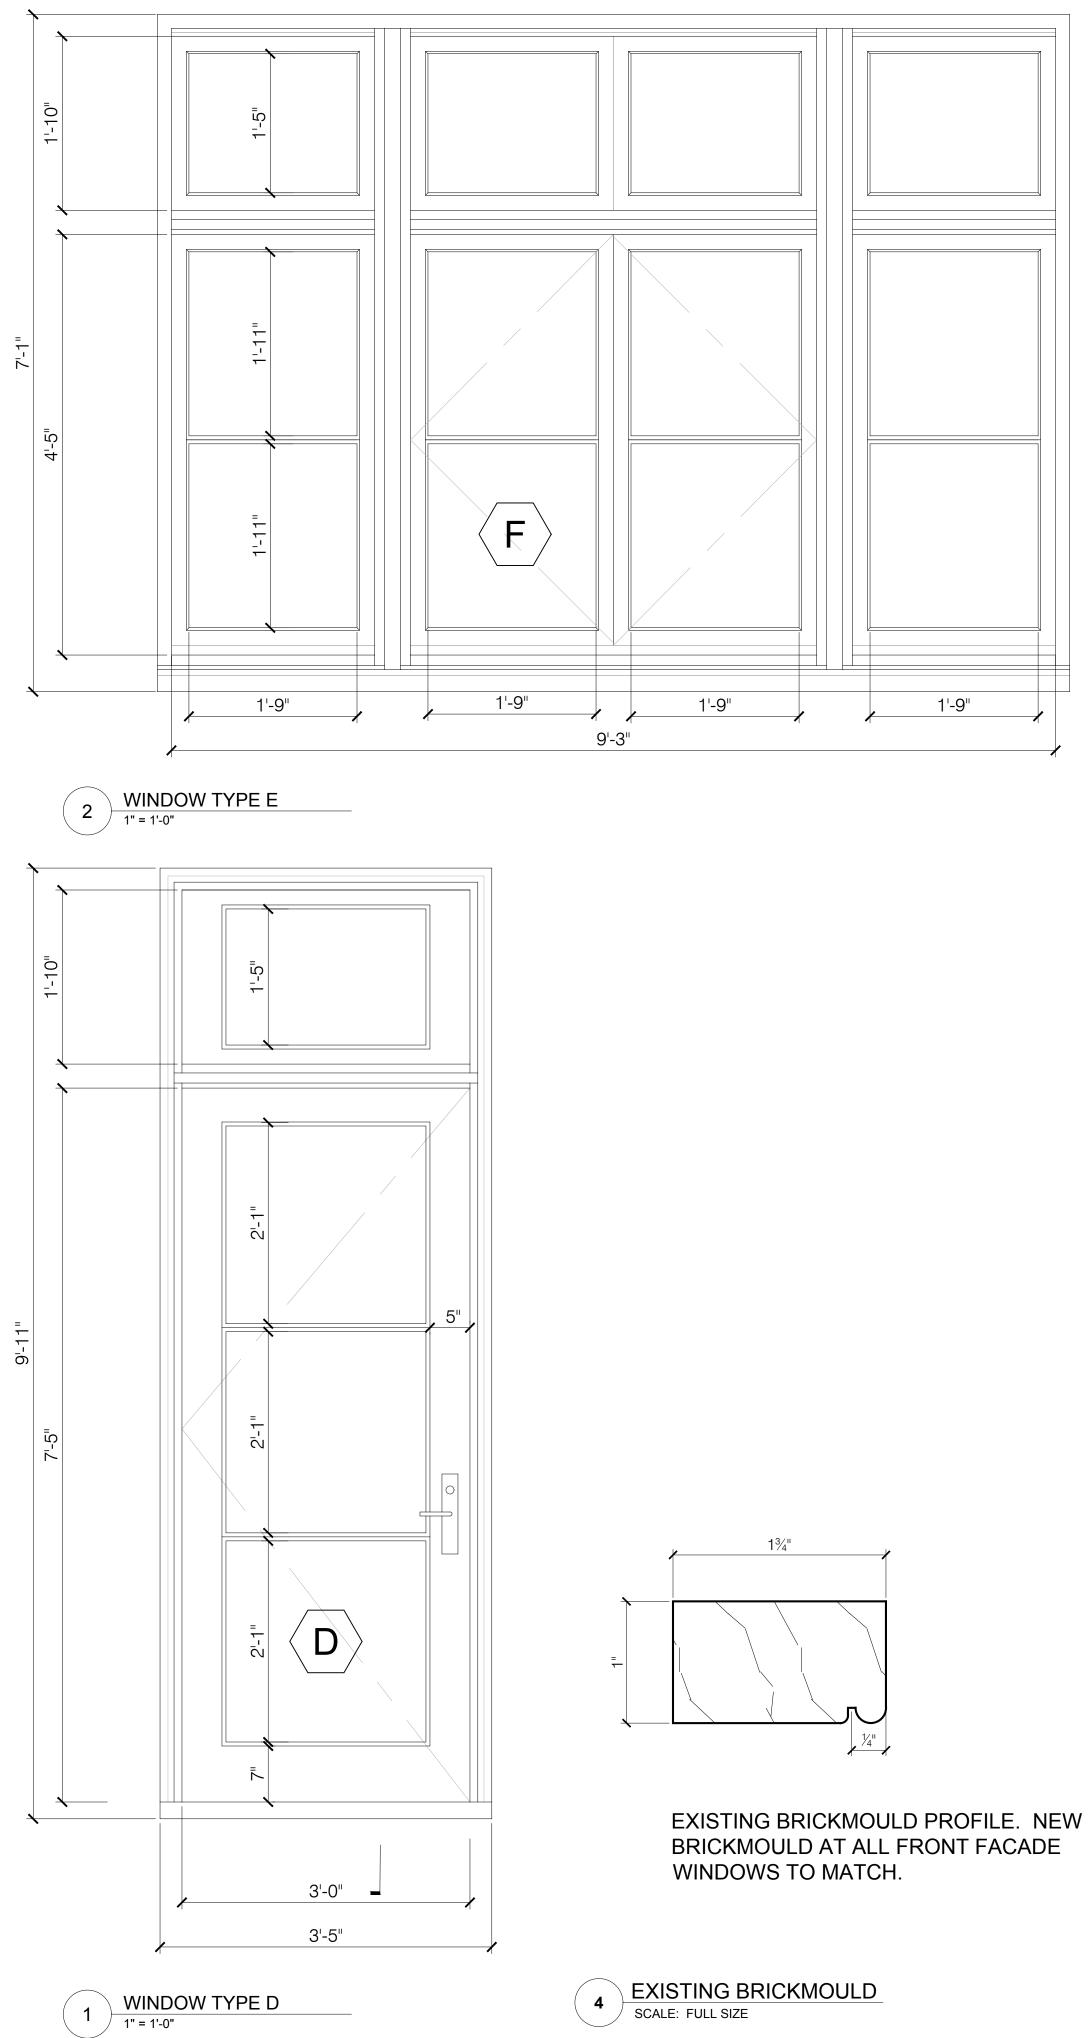

### SIGHT SECTION DIAGRAM

SEAL AND SIGNATURE DATE: 09.12.2022

PROJECT #: 2204\_27 BETHUNE

DRAWING BY: AS

CHECK BY: JL

DRAWING NO:

LPC-127.00

| LOCATION              | MAS     | ONRY OPENING | TYPE                                  | MANUFACTURER | FRAME AND<br>SASH MATERIAL | EXTERIOR<br>FINISH /COLOR    | INTERIOR<br>FINISH / COLOR | GLASS TYPE / ASSEMBLY                                         | CASING TYPE / FIN.<br>(SEE A-730) |                | HARDWARE               | SCREEN                 |
|-----------------------|---------|--------------|---------------------------------------|--------------|----------------------------|------------------------------|----------------------------|---------------------------------------------------------------|-----------------------------------|----------------|------------------------|------------------------|
| #                     | WI      | OTH HEIGHT   |                                       |              |                            |                              |                            |                                                               | INT.                              | EXT.           | NARDWARE               | SUREEN                 |
| DNT                   |         |              |                                       |              |                            |                              |                            |                                                               |                                   |                |                        |                        |
| 14B / GUEST ROOM      | 41"     | 58"          | TYPE A DOUBLE HUNG                    | LEPAGE       | SAPELE MAHOGANY            | $\square$                    | PRIMED / PT-X              | $\land$                                                       | CA-XX / PT-XX                     | ECA-XX / PT-XX | BY WINDOW MANUFACTURER | EXTERIOR SCREEN BY A.C |
| 14B / GUEST ROOM      | 41"     | 58"          | TYPE A "                              |              |                            |                              |                            |                                                               |                                   |                | н н                    |                        |
| 3 21 / LIVING ROOM    | 41"     | 82"          | TYPE A "                              | п п          |                            |                              |                            |                                                               |                                   |                | н н                    | п п                    |
| 4 21 / LIVING ROOM    | 41"     | 82"          | TYPE A "                              | n n          |                            |                              |                            |                                                               |                                   |                | н н                    | п п                    |
| 5 35 / PRIMARY BATH   | 41"     | 77"          | TYPE A "                              | п п          | n n                        |                              |                            | 1" INSULATED GLASS<br>LOW-E 272 ARGON /<br>BLACK SPACER (TBD) |                                   |                | п п                    | п п                    |
| 06 35 / PRIMARY BATH  | 41"     | 77"          | TYPE A " "                            | п п          |                            | - SHOP PAINT<br>BY A.C. INC. |                            |                                                               |                                   |                | 11 11                  |                        |
| )7 34 / PRIMARY SHOV  | ER 41"  | 77"          | TYPE A "                              |              | " "                        | PER<br>SCHEDULE              |                            |                                                               |                                   |                | W 11                   |                        |
| 08 41 / STUDIO        | 41"     | 42"          | ТҮРЕ В " "                            |              | " "                        |                              |                            |                                                               |                                   |                | <b>11</b> 11           |                        |
| 9 41 / STUDIO         | 41"     | 42"          | TYPE B " "                            |              |                            |                              |                            |                                                               |                                   |                | 11 11                  |                        |
| 0 41 / STUDIO         | 41"     | 42"          | TYPE B " "                            |              |                            |                              | " "                        |                                                               |                                   |                | и п                    |                        |
| AR                    |         |              |                                       |              |                            |                              |                            |                                                               |                                   |                |                        |                        |
| 1 13 / FAMILY ROOM    | 38"     | 88"          | TYPE E FRENCH<br>DOOR                 | 11 11        | " "                        |                              | " "                        |                                                               |                                   |                | и п                    |                        |
| 2 13 / FAMILY ROOM    | 17"     | 88"          | TYPE C FRENCH<br>DOOR W/ SIDELIGHT    |              |                            |                              |                            | $\uparrow$                                                    |                                   |                | и п                    |                        |
| 3 13 / FAMILY ROOM    | 165"    | 88"          | TYPE C FIXED SIDELIGHT                | ""           |                            |                              |                            |                                                               |                                   |                | 11 11                  |                        |
| 4 13 / FAMILY ROOM    | 17"     | 88"          | TYPE C FIXED SIDELIGHT                |              |                            |                              |                            | 1" INSULATED GLASS<br>LOW-E 272 ARGON /                       |                                   |                |                        |                        |
| 5 25 / KITCHEN        | 38"     | 79'          | TYPE D FRENCH DOOR<br>W/ TRANSOM      |              |                            |                              |                            |                                                               |                                   |                |                        |                        |
| 6 25 / KITCHEN        | 17"     | 79'          | TYPE G FIXED<br>W/ TRANSOM            | п п          |                            |                              |                            |                                                               |                                   |                |                        |                        |
| 7 25 / KITCHEN        | 95"     | 79'          | TYPE F 5 PANEL CASEMENT<br>W/ TRANSOM |              |                            |                              |                            |                                                               |                                   |                | и п                    |                        |
| 8 25 / KITCHEN        | 17"     | 120"         | TYPE G FIXED<br>W/ TRANSOM            | и и          |                            |                              |                            |                                                               |                                   |                | 11 11                  |                        |
| 9 38 / STUDY          | 41"     | 106"         | TYPE H FRENCH DOOR<br>W/ TRANSOM      |              |                            | SHOP PAINT<br>BY A.C. INC.   |                            |                                                               |                                   |                | 11 11                  |                        |
| 20 37 / PRIMARY BEDR  | DOM 41" | 106"         | TYPE H FRENCH DOOR<br>W/ TRANSOM      |              |                            | PER<br>SCHEDULE              |                            | BLACK SPACER (TBD)                                            |                                   |                | <b>11</b> 11           |                        |
| 21 37 / PRIMARY BEDR  | DOM 41" | 106"         | TYPE H FRENCH DOOR<br>W/ TRANSOM      |              |                            |                              |                            | -                                                             |                                   |                | <b>11</b> 11           |                        |
| 2 44A / BED NICHE     | 41"     | 72"          | TYPE A DOUBLE HUNG                    |              |                            |                              |                            |                                                               |                                   |                | и п                    |                        |
| 23 44B / GUEST BED 02 | 41"     | 72"          | TYPE A DOUBLE HUNG                    | п п          |                            |                              |                            |                                                               |                                   |                | 11 11                  |                        |
| 24 44B / GUEST BED 02 | 41"     | 72"          | TYPE A DOUBLE HUNG                    |              |                            |                              |                            |                                                               |                                   |                |                        |                        |
| 25 50 / STAIR LANDING | 60"     | 82"          | TYPE I DOUBLE FRENCH<br>DOOR          |              |                            |                              |                            |                                                               |                                   |                |                        |                        |
| YLIGHT SCHED          |         |              | DOOK                                  |              |                            |                              |                            |                                                               |                                   |                |                        |                        |
|                       |         |              |                                       |              |                            |                              |                            |                                                               |                                   |                |                        |                        |

| VARIOUS LOCATIONS      |        |       |      |         |          |    |    |    |      |      |                   |
|------------------------|--------|-------|------|---------|----------|----|----|----|------|------|-------------------|
| W26 50 / STAIR LANDING | 36"    | 36"   | N.A. | LAMILUX | ALUMINUM | XX | XX | XX | N.A. | N.A. | SOLAR SHADE (TBD) |
| W27 44B BACK OFFICE    | 9'-6"  | 3'-0" | N.A. | LAMILUX | ALUMINUM | XX | XX | XX | N.A. | N.A. | SOLAR SHADE (TBD) |
| W28 41 / ART STUDIO    | 17'-0" | 6'-0" | N.A. | LAMILUX | ALUMINUM | XX | XX | XX | N.A. | N.A. |                   |