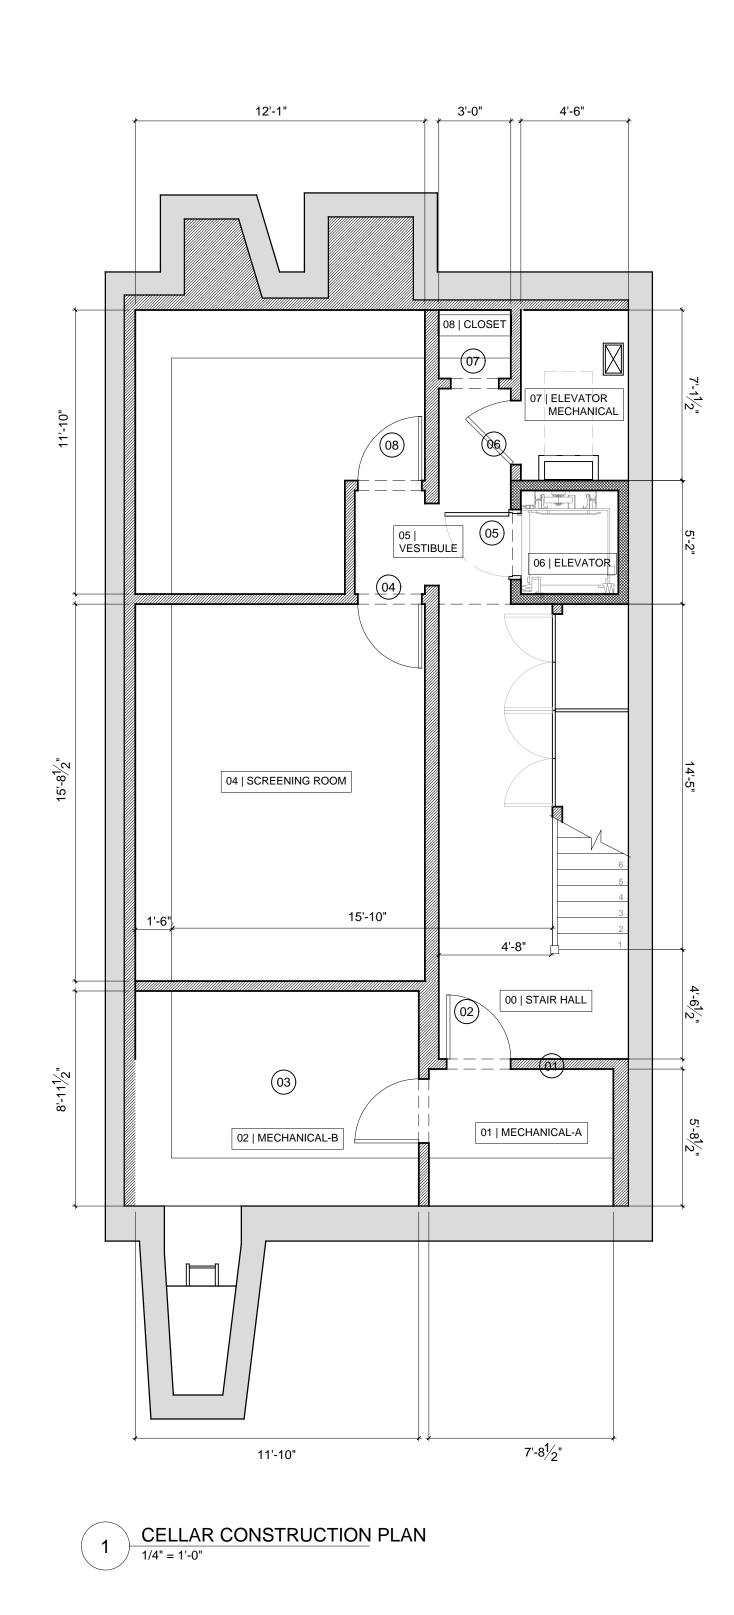

#### D'ANTONIO

CONSULTING ENGINEERS 30 WEST WAUKENA AVENUE OCEANSIDE, NY 11572 516 594 4284

12 | ELEVATOR VESTIBULE

11 | ENTRY HALL

10 | EXTERIOR ENTRY

### TITLE **PROPOSED PLANS:** CELLAR AND **BASEMENT FLOORS**

CHECK BY: JL

DRAWING NO:

PROJECT #: 2204\_27 BETHUNE

LPC-137.00

DRAWING BY: EB / AS / MO

SEAL AND SIGNATURE DATE: 09.12.2022

23 | ELEVATOR 22 | ELEVATOR VESTIBULE