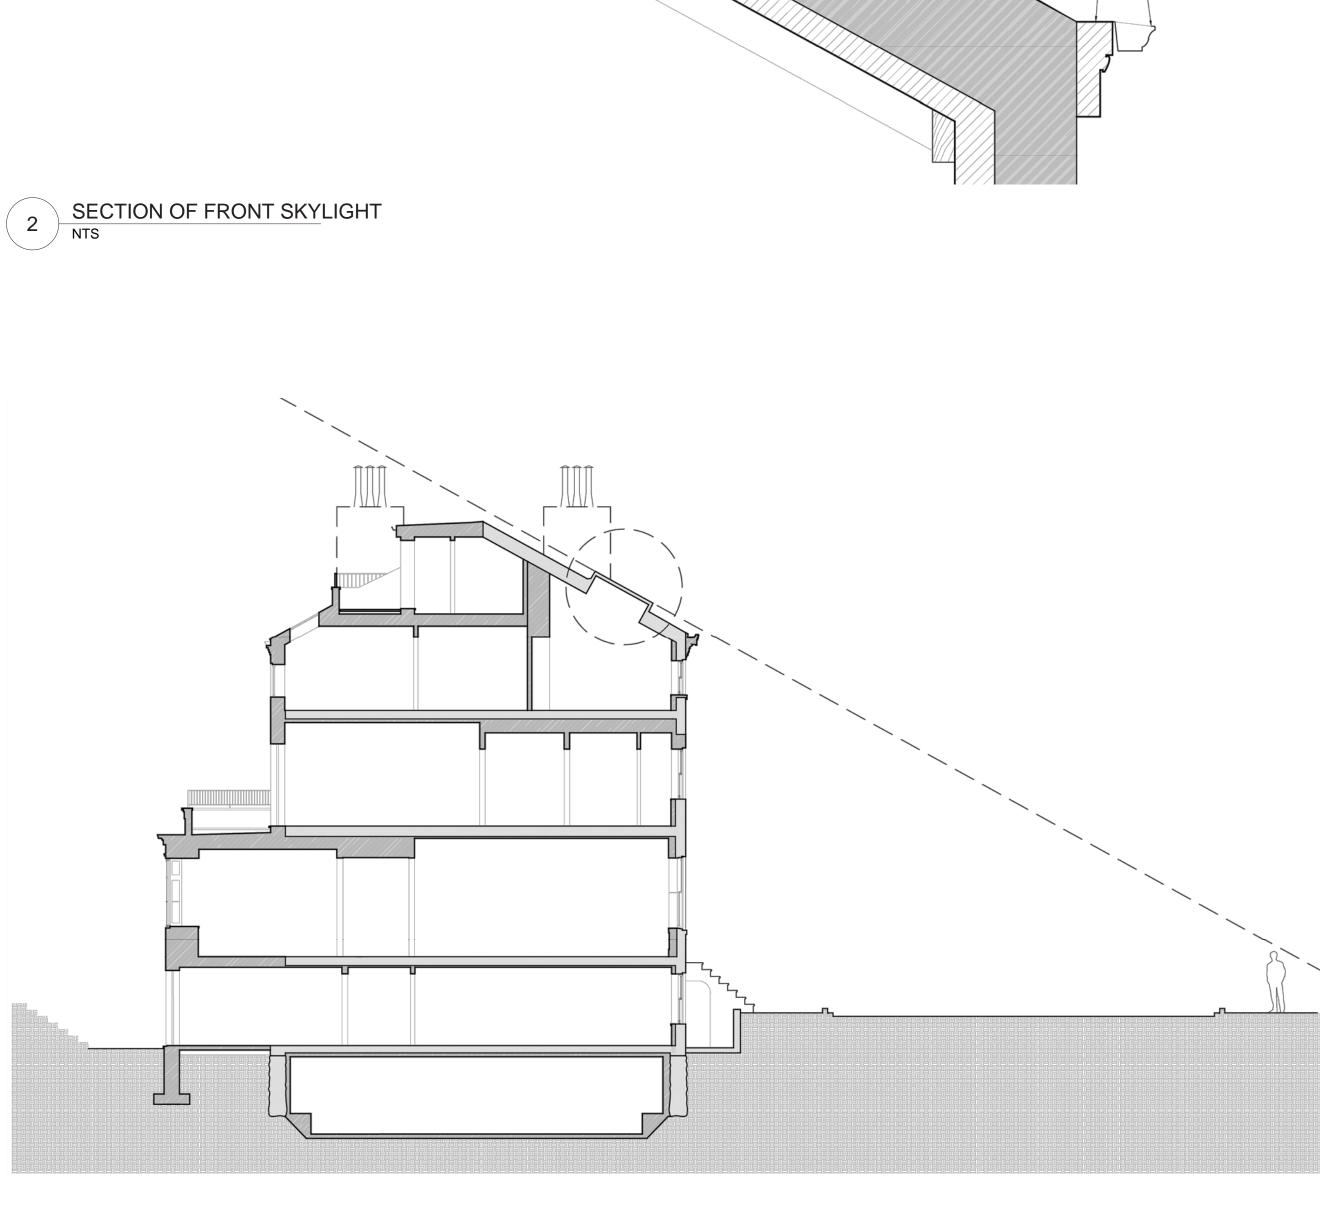

#### D'ANTONIO

CONSULTING ENGINEERS 30 WEST WAUKENA AVENUE OCEANSIDE, NY 11572 516 594 4284

ISSUE NO.

DESCRIPTION

DATE XX.XX.2022 XXX

TITLE FRONT FACADE: SKYLIGHT

# PROPOSED

SEAL AND SIGNATURE DATE: 09.12.2022

DRAWING BY: AS

CHECK BY: JL

DRAWING NO:

NOTE: IT IS A VIOLATION OF THE LAW FOR ANY PERSON, UNLESS ACTING UNDER THE DIRECTION OF A LICENSED ARCHITECT, TO ALTER ANY ITEM ON THIS DRAWING IN ANY WAY. IF ANY ITEM ON THIS DRAWING IS ALTERED, THE ALTERING ARCHITECT SHALL AFFIX TO HIS/HER ITEM THE SEAL AND THE NOTATION "ALTERED BY" FOLLOWED BY HIS/HER SIGNATURE AND THE DATE OF SUCH ALTERATION, AND A SPECIFIC DESCRIPTION OF THE ALTERATION.

PROJECT #: 2204\_27 BETHUNE

LPC-108.00

VIEW OF SKYLIGHT MOCKUP 

SKYLIGHT MINIMALLY -VISIBLE FROM DOWN THE STREET, WILL BE INDISCERNABLE WHEN CLAD WITH ZINC-COATED COPPER TO MATCH ROOF.

```
VIEW OF SKYLIGHT MOCKUP
```