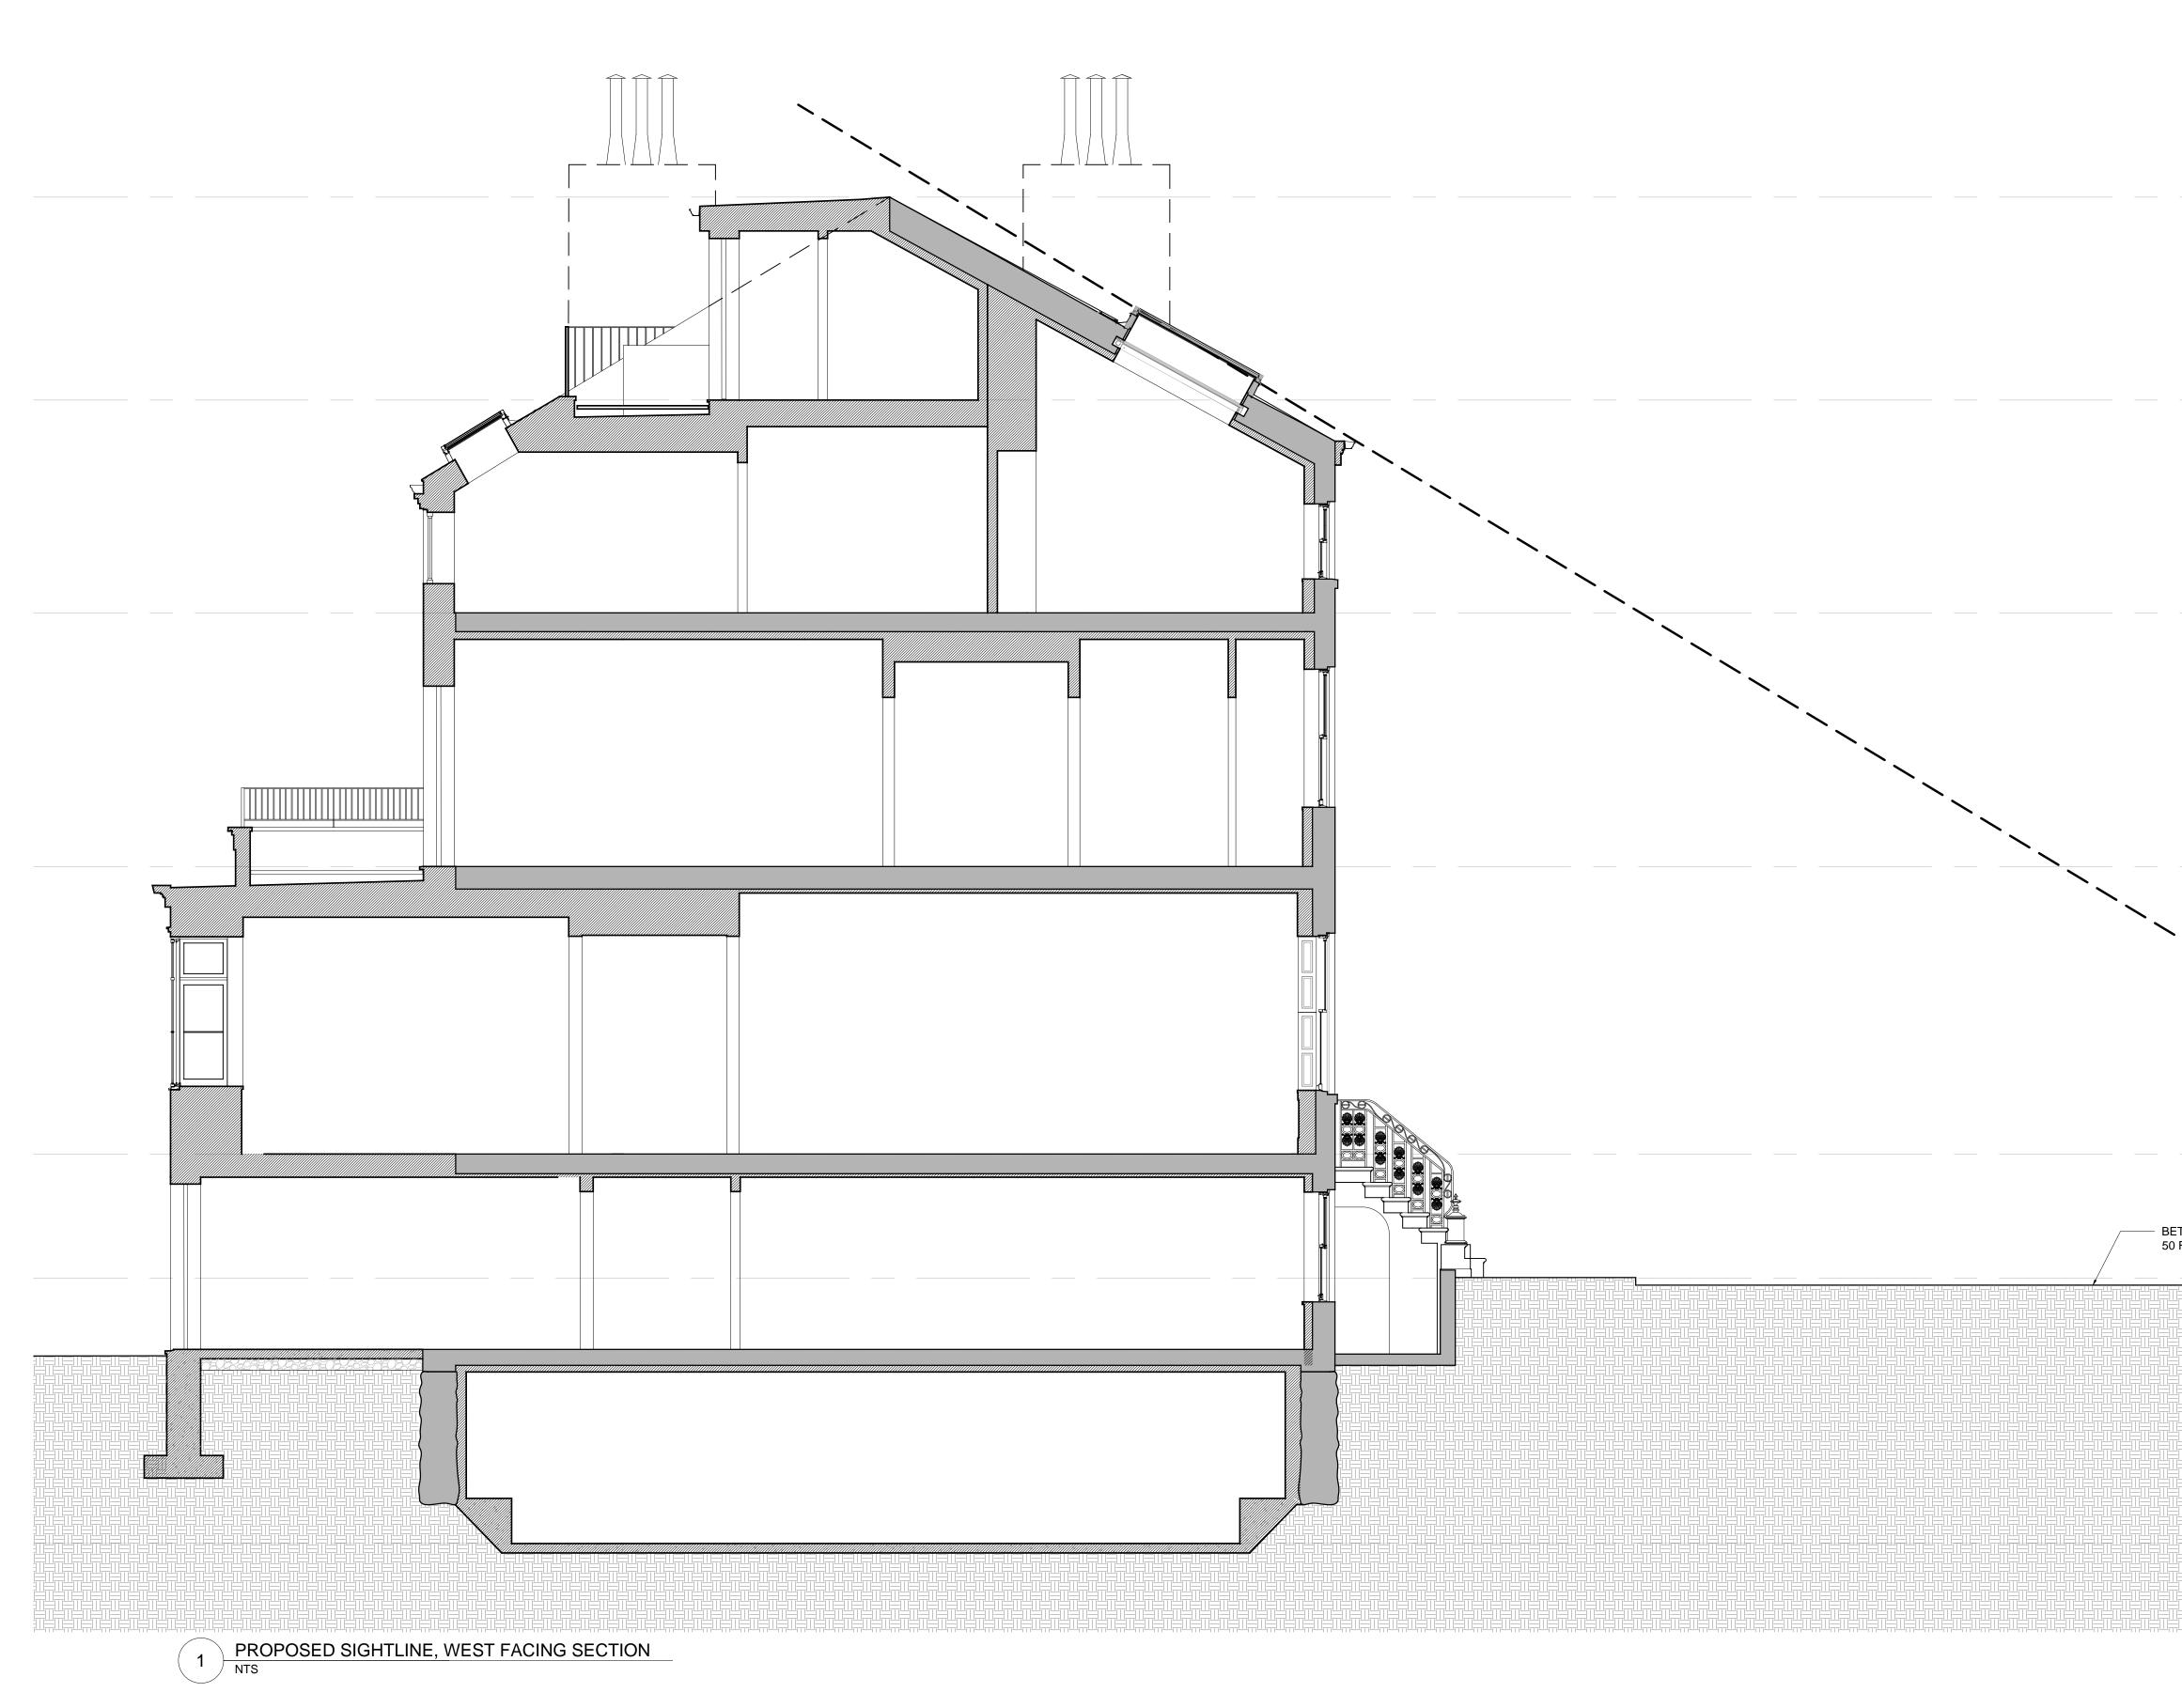

#### ISSUE NO.

DATE

DESCRIPTION XX.XX.2022 XXX

TITLE

### SIGHT SECTION DIAGRAM

SEAL AND SIGNATURE DATE: 09.12.2022

PROJECT #: 2204\_27 BETHUNE

DRAWING BY: AS

CHECK BY: JL

DRAWING NO:

LPC-127.00

| LOCATION              | MAS     | ONRY OPENING | TYPE                                  | MANUFACTURER | FRAME AND<br>SASH MATERIAL | EXTERIOR<br>FINISH /COLOR    | INTERIOR<br>FINISH / COLOR | GLASS TYPE / ASSEMBLY                                         | CASING TYPE / FIN.<br>(SEE A-730) |                | HARDWARE               | SCREEN                 |
|-----------------------|---------|--------------|---------------------------------------|--------------|----------------------------|------------------------------|----------------------------|---------------------------------------------------------------|-----------------------------------|----------------|------------------------|------------------------|
| #                     | WI      | OTH HEIGHT   |                                       |              |                            |                              |                            |                                                               | INT.                              | EXT.           | NARDWARE               | SUREEN                 |
| DNT                   |         |              |                                       |              |                            |                              |                            |                                                               |                                   |                |                        |                        |
| 14B / GUEST ROOM      | 41"     | 58"          | TYPE A DOUBLE HUNG                    | LEPAGE       | SAPELE MAHOGANY            | $\square$                    | PRIMED / PT-X              | $\land$                                                       | CA-XX / PT-XX                     | ECA-XX / PT-XX | BY WINDOW MANUFACTURER | EXTERIOR SCREEN BY A.C |
| 14B / GUEST ROOM      | 41"     | 58"          | TYPE A "                              |              |                            |                              |                            |                                                               |                                   |                | н н                    |                        |
| 3 21 / LIVING ROOM    | 41"     | 82"          | TYPE A "                              | п п          |                            |                              |                            |                                                               |                                   |                | н н                    | п п                    |
| 4 21 / LIVING ROOM    | 41"     | 82"          | TYPE A "                              | n n          |                            |                              |                            |                                                               |                                   |                | н н                    | п п                    |
| 5 35 / PRIMARY BATH   | 41"     | 77"          | TYPE A "                              | п п          | n n                        |                              |                            | 1" INSULATED GLASS<br>LOW-E 272 ARGON /<br>BLACK SPACER (TBD) |                                   |                | п п                    | п п                    |
| 06 35 / PRIMARY BATH  | 41"     | 77"          | TYPE A " "                            | п п          |                            | - SHOP PAINT<br>BY A.C. INC. |                            |                                                               |                                   |                | 11 11                  |                        |
| )7 34 / PRIMARY SHOV  | ER 41"  | 77"          | TYPE A "                              |              | " "                        | PER<br>SCHEDULE              |                            |                                                               |                                   |                | W 11                   |                        |
| 08 41 / STUDIO        | 41"     | 42"          | ТҮРЕ В " "                            |              | " "                        |                              |                            |                                                               |                                   |                | <b>11</b> 11           |                        |
| 9 41 / STUDIO         | 41"     | 42"          | TYPE B " "                            |              |                            |                              |                            |                                                               |                                   |                | 11 11                  |                        |
| 0 41 / STUDIO         | 41"     | 42"          | TYPE B " "                            |              |                            |                              | " "                        |                                                               |                                   |                | и п                    |                        |
| AR                    |         |              |                                       |              |                            |                              |                            |                                                               |                                   |                |                        |                        |
| 1 13 / FAMILY ROOM    | 38"     | 88"          | TYPE E FRENCH<br>DOOR                 | 11 11        | " "                        |                              | " "                        |                                                               |                                   |                | и п                    |                        |
| 2 13 / FAMILY ROOM    | 17"     | 88"          | TYPE C FRENCH<br>DOOR W/ SIDELIGHT    |              |                            |                              |                            | $\uparrow$                                                    |                                   |                | и п                    |                        |
| 3 13 / FAMILY ROOM    | 165"    | 88"          | TYPE C FIXED SIDELIGHT                | ""           |                            |                              |                            |                                                               |                                   |                | 11 11                  |                        |
| 4 13 / FAMILY ROOM    | 17"     | 88"          | TYPE C FIXED SIDELIGHT                |              |                            |                              |                            | 1" INSULATED GLASS<br>LOW-E 272 ARGON /                       |                                   |                |                        |                        |
| 5 25 / KITCHEN        | 38"     | 79'          | TYPE D FRENCH DOOR<br>W/ TRANSOM      |              |                            |                              |                            |                                                               |                                   |                |                        |                        |
| 6 25 / KITCHEN        | 17"     | 79'          | TYPE G FIXED<br>W/ TRANSOM            | п п          |                            |                              |                            |                                                               |                                   |                |                        |                        |
| 7 25 / KITCHEN        | 95"     | 79'          | TYPE F 5 PANEL CASEMENT<br>W/ TRANSOM |              |                            |                              |                            |                                                               |                                   |                | и п                    |                        |
| 8 25 / KITCHEN        | 17"     | 120"         | TYPE G FIXED<br>W/ TRANSOM            | и и          |                            |                              |                            |                                                               |                                   |                | 11 11                  |                        |
| 9 38 / STUDY          | 41"     | 106"         | TYPE H FRENCH DOOR<br>W/ TRANSOM      |              |                            | SHOP PAINT<br>BY A.C. INC.   |                            |                                                               |                                   |                | 11 11                  |                        |
| 20 37 / PRIMARY BEDR  | DOM 41" | 106"         | TYPE H FRENCH DOOR<br>W/ TRANSOM      |              |                            | PER<br>SCHEDULE              |                            | BLACK SPACER (TBD)                                            |                                   |                | <b>11</b> 11           |                        |
| 21 37 / PRIMARY BEDR  | DOM 41" | 106"         | TYPE H FRENCH DOOR<br>W/ TRANSOM      |              |                            |                              |                            | -                                                             |                                   |                | <b>11</b> 11           |                        |
| 2 44A / BED NICHE     | 41"     | 72"          | TYPE A DOUBLE HUNG                    |              |                            |                              |                            |                                                               |                                   |                | и п                    |                        |
| 23 44B / GUEST BED 02 | 41"     | 72"          | TYPE A DOUBLE HUNG                    | п п          |                            |                              |                            |                                                               |                                   |                | 11 11                  |                        |
| 24 44B / GUEST BED 02 | 41"     | 72"          | TYPE A DOUBLE HUNG                    |              |                            |                              |                            |                                                               |                                   |                |                        |                        |
| 25 50 / STAIR LANDING | 60"     | 82"          | TYPE I DOUBLE FRENCH<br>DOOR          |              |                            |                              |                            |                                                               |                                   |                |                        |                        |
| YLIGHT SCHED          |         |              | DOOK                                  |              |                            |                              |                            |                                                               |                                   |                |                        |                        |
|                       |         |              |                                       |              |                            |                              |                            |                                                               |                                   |                |                        |                        |