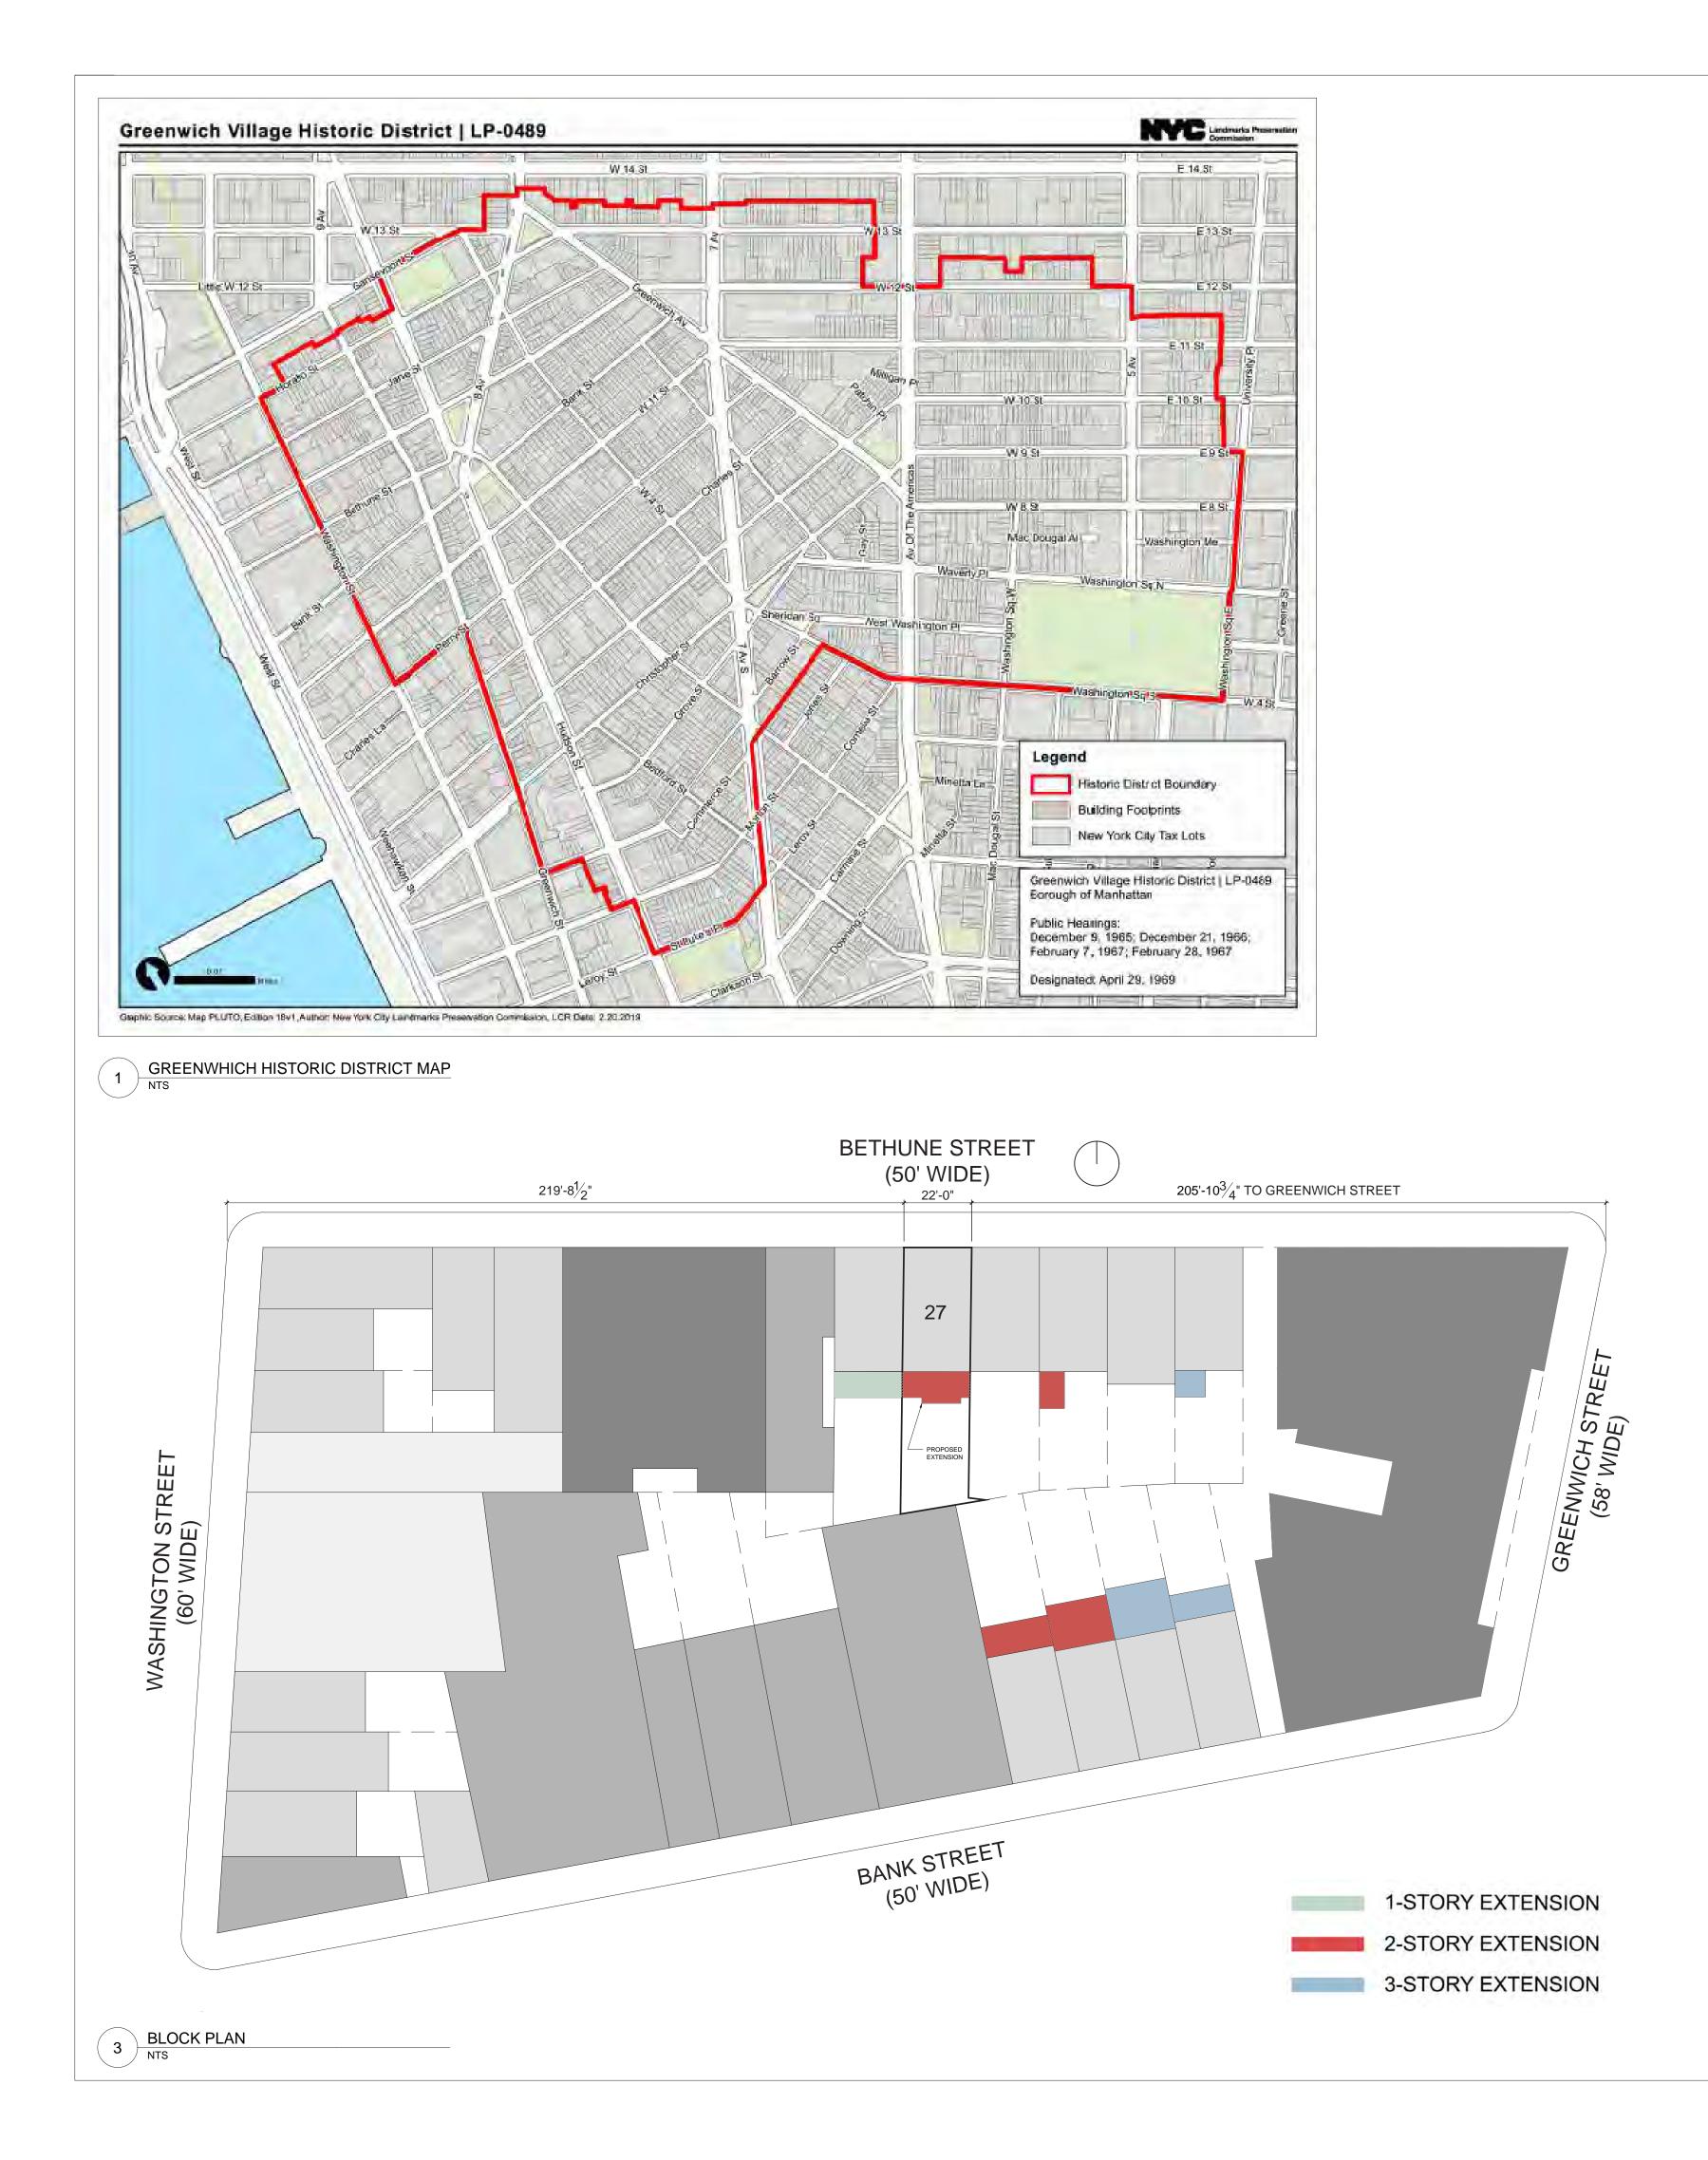

April 4, 2023 Public Hearing

### The current proposal is: <u>Preservation Department – Item 6, LPC-23-04146</u>

### 27 Bethune Street – Greenwich Village Historic District Borough of Manhattan

**To Testify Please Join Zoom** 

Webinar ID: 880 2120 0972

Passcode: 963310

By Phone: 1 646-558-8656 US (New York)

877-853-5257 (Toll free) US