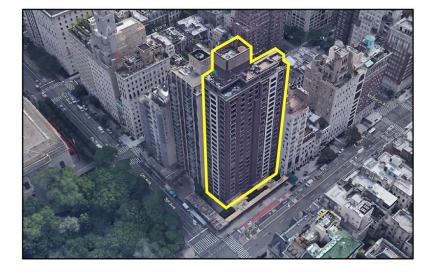

### PROPOSED FITNESS CENTER AT REAR YARD AT 980 5<sup>TH</sup> AVENUE NEW YORK, NY 10075

### 980 5<sup>TH</sup> AVENUE NEW YORK, NY 10075

LOT DEPTH: 150 SF LANDMARK STATUS: LANDMARK YEAR BLDG: 1966 BLOCK: 1491 ZONE: R10 LOT: 01 8C MAP: 12243 SF LOT AREA:

LOT FRONTAGE: 76.67 FT OCCUPANCY CLASS: RESIDENTIAL

BUMPER (2 PER BAY)

AERIAL VIEW OF 980 5TH AVE \$ ADJACENT BUILDINGS

LOCATION OF NEW FITNESS
CENTER NOT VISIBLE FROM
DISTRICT

AERIAL VIEW OF 980 5TH AVE \$ ADJACENT BUILDINGS

VIEW FROM 80TH STREET FACING SOUTH