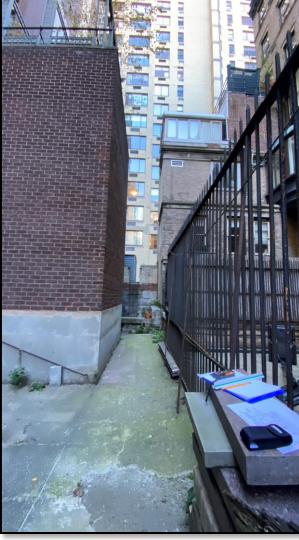

BUMPER (2 PER BAY)

AERIAL VIEW OF 980 5TH AVE \$ ADJACENT BUILDINGS

LOCATION OF NEW FITNESS
CENTER NOT VISIBLE FROM
DISTRICT

AERIAL VIEW OF 980 5TH AVE \$ ADJACENT BUILDINGS

VIEW FROM 80TH STREET FACING SOUTH