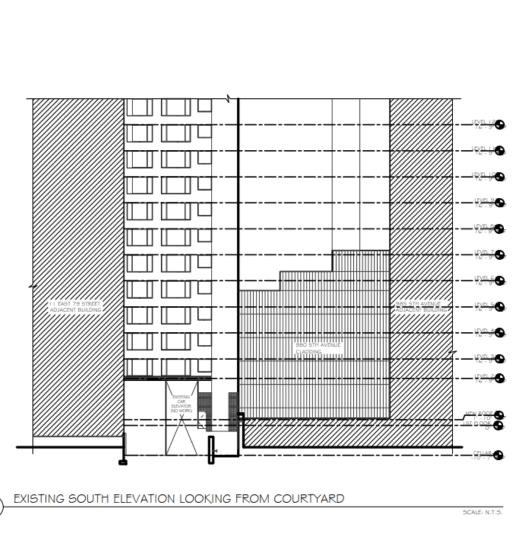

## **EAST 80 STREET**

**EAST 79 STREET** 

WEST ELEVATION

SOUTH ELEVATION

EAST ELEVATION

PROPOSED LOCATION

EXISTING EAST ELEVATION LOOKING FROM COURTYARD

SCALE: N.T.: