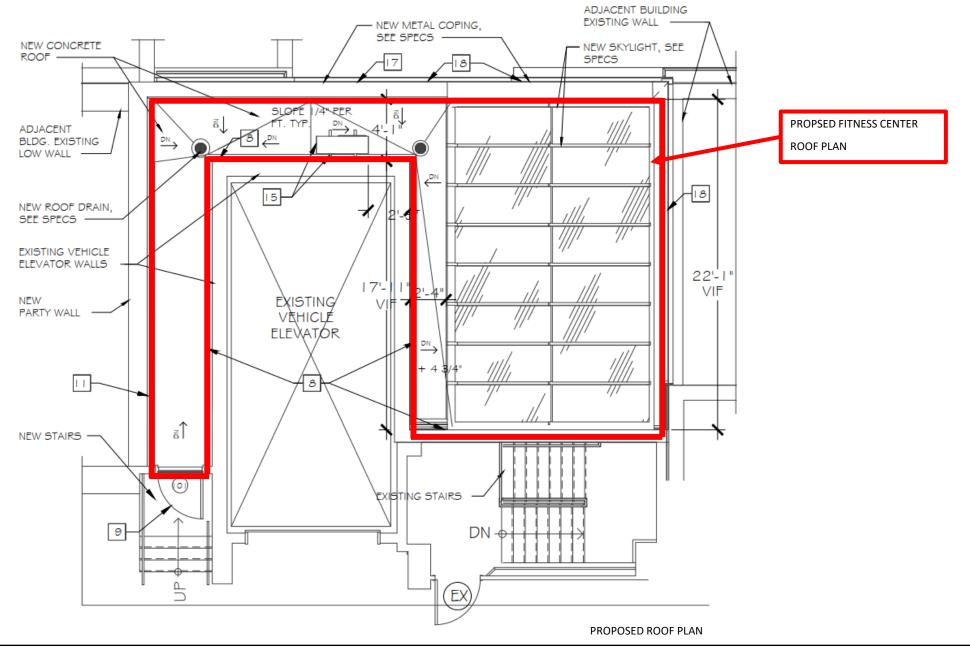

### PROPOSED FITNESS CENTER AT REAR YARD AT 980 5<sup>TH</sup> AVENUE NEW YORK, NY 10075