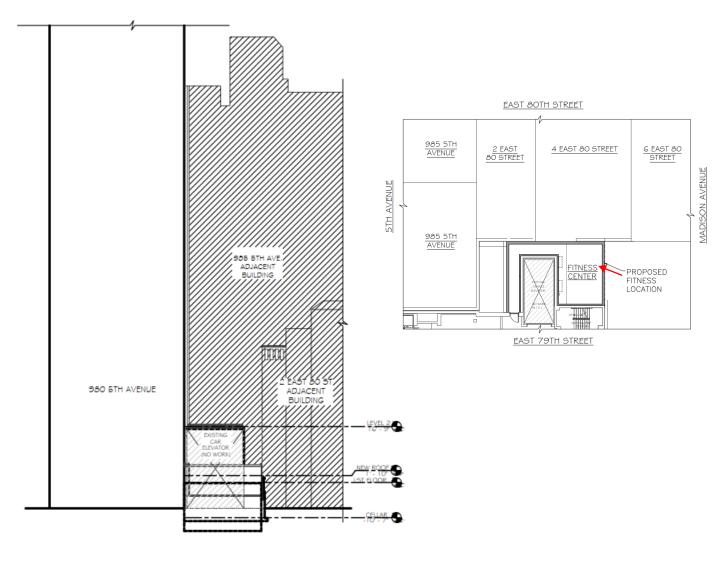

### PROPOSED FITNESS CENTER AT REAR YARD AT 980 5<sup>TH</sup> AVENUE NEW YORK, NY 10075

### 980 5<sup>TH</sup> AVENUE NEW YORK, NY 10075

LOT DEPTH: 150 SF LANDMARK STATUS: LANDMARK YEAR BLDG: 1966 BLOCK: 1491 ZONE: R10 LOT: 01 8C MAP: 12243 SF LOT AREA:

LOT FRONTAGE: 76.67 FT OCCUPANCY CLASS: RESIDENTIAL

# OF STORIES: 25

WEST AND SOUTH ELEVATION AT FIFTH AVE & 79<sup>TH</sup> STREET