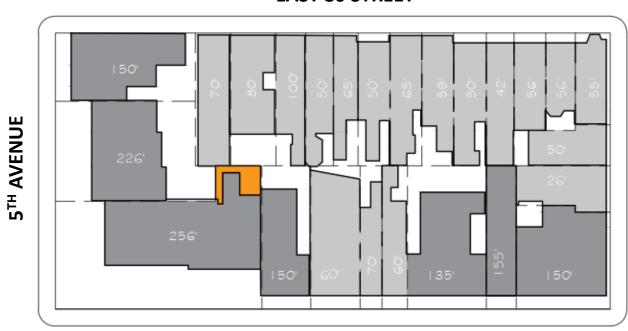

### PROPOSED FITNESS CENTER AT REAR YARD AT 980 5<sup>TH</sup> AVENUE NEW YORK, NY 10075

### 980 5<sup>TH</sup> AVENUE NEW YORK, NY 10075

LOT DEPTH: 150 SF LANDMARK STATUS: LANDMARK YEAR BLDG: 1966 BLOCK: 1491 ZONE: R10 LOT: 01 8C MAP: 12243 SF LOT AREA:

LOT FRONTAGE: 76.67 FT OCCUPANCY CLASS: RESIDENTIAL

## **EAST 80 STREET**

**EAST 79 STREET** 

WEST ELEVATION

SOUTH ELEVATION

EAST ELEVATION

PROPOSED LOCATION

EXISTING EAST ELEVATION LOOKING FROM COURTYARD

SCALE: N.T.: