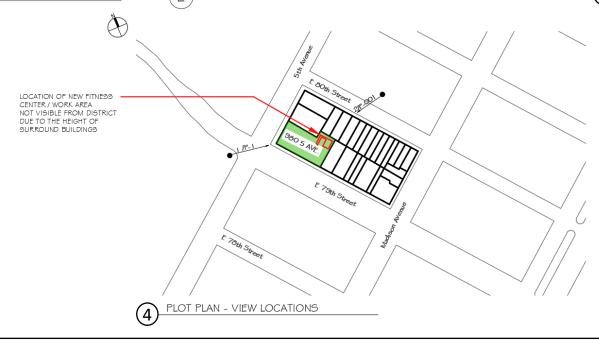

BUMPER (2 PER BAY)

AERIAL VIEW OF 980 5TH AVE \$ ADJACENT BUILDINGS

LOCATION OF NEW FITNESS
CENTER NOT VISIBLE FROM
DISTRICT

AERIAL VIEW OF 980 5TH AVE \$ ADJACENT BUILDINGS

VIEW FROM 80TH STREET FACING SOUTH