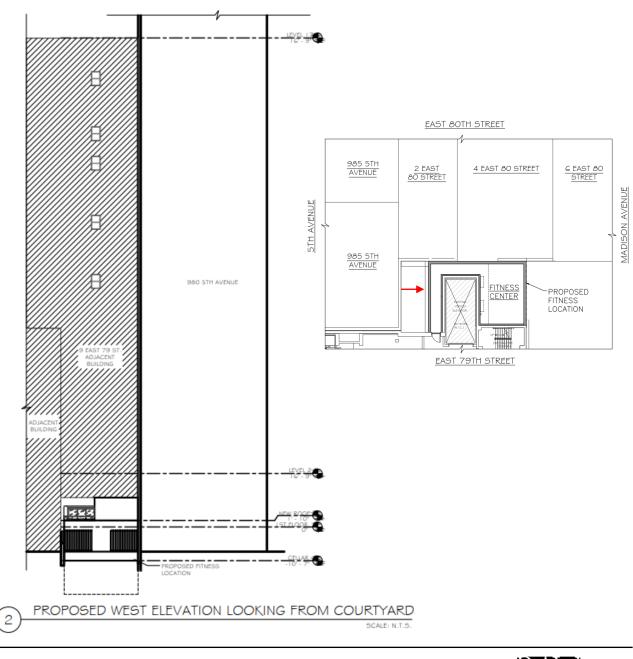

### PROPOSED FITNESS CENTER AT REAR YARD AT 980 5<sup>TH</sup> AVENUE NEW YORK, NY 10075

PROPOSED EAST ELEVATION LOOKING FROM COURTYARD

SCALE: N.T.S.

EAST 80TH STREET

EXISTING ELEVATION & PROPOSED FITNESS CENTER – WEST 980  $5^{\text{TH}}$  AVENUE NEW YORK, NY 10075

CONTINUOUS SILICONE

I/4" X 4" RUBBER GLAZING