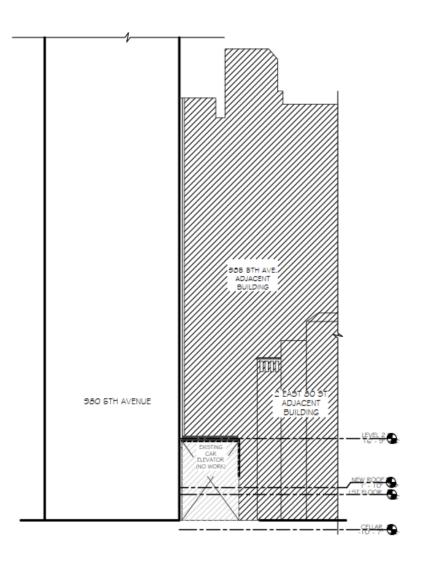

### 980 5<sup>TH</sup> AVENUE NEW YORK, NY 10075

LOT DEPTH: 150 SF LANDMARK STATUS: LANDMARK YEAR BLDG: 1966 BLOCK: 1491 ZONE: R10 LOT: 01 8C MAP: 12243 SF LOT AREA:

LOT FRONTAGE: 76.67 FT OCCUPANCY CLASS: RESIDENTIAL

# OF STORIES: 25

WEST AND SOUTH ELEVATION AT FIFTH AVE & 79<sup>TH</sup> STREET