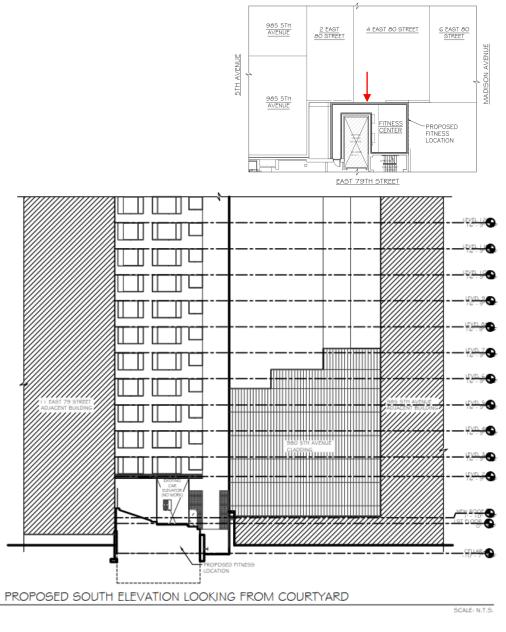

PROPOSED EAST ELEVATION LOOKING FROM COURTYARD

SCALE: N.T.S.

EAST 80TH STREET

EXISTING ELEVATION & PROPOSED FITNESS CENTER – WEST 980  $5^{\text{TH}}$  AVENUE NEW YORK, NY 10075

CONTINUOUS SILICONE

I/4" X 4" RUBBER GLAZING

BUMPER (2 PER BAY)

AERIAL VIEW OF 980 5TH AVE \$ ADJACENT BUILDINGS

LOCATION OF NEW FITNESS
CENTER NOT VISIBLE FROM
DISTRICT

AERIAL VIEW OF 980 5TH AVE \$ ADJACENT BUILDINGS

VIEW FROM 80TH STREET FACING SOUTH