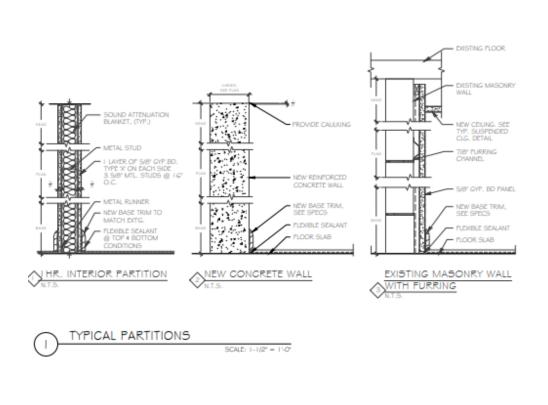

ROPOSED FITNESS CENTER AT REAR YARD AT 980 5<sup>TH</sup> AVENUE NEW YORK, NY 10075





### 980 5<sup>TH</sup> AVENUE NEW YORK, NY 10075

LOT DEPTH: 150 SF LANDMARK STATUS: LANDMARK YEAR BLDG: 1966 BLOCK: 1491 ZONE: R10 LOT: 01 8C MAP: 12243 SF LOT AREA:

LOT FRONTAGE: 76.67 FT OCCUPANCY CLASS: RESIDENTIAL

# OF STORIES: 25



WEST AND SOUTH ELEVATION AT FIFTH AVE & 79<sup>TH</sup> STREET







## **EAST 80 STREET**



**EAST 79 STREET** 











WEST ELEVATION

SOUTH ELEVATION

EAST ELEVATION









PROPOSED LOCATION















EXISTING EAST ELEVATION LOOKING FROM COURTYARD

SCALE: N.T.:

PROPOSED EAST ELEVATION LOOKING FROM COURTYARD

SCALE: N.T.S.







EAST 80TH STREET





EXISTING ELEVATION & PROPOSED FITNESS CENTER – WEST 980  $5^{\text{TH}}$  AVENUE NEW YORK, NY 10075





CONTINUOUS SILICONE

I/4" X 4" RUBBER GLAZING

BUMPER (2 PER BAY)



AERIAL VIEW OF 980 5TH AVE \$ ADJACENT BUILDINGS



LOCATION OF NEW FITNESS
CENTER NOT VISIBLE FROM
DISTRICT

AERIAL VIEW OF 980 5TH AVE \$ ADJACENT BUILDINGS



VIEW FROM 80TH STREET FACING SOUTH





## The current proposal is:

Preservation Department – Item 10, LPC-22-11807

# 980 Fifth Avenue – Metropolitan Museum Historic District Borough of Manhattan

# **To Testify Please Join Zoom**

Webinar ID:823 9123 5766

Passcode: 688529

By Phone: 1 646-558-8656 US (New York)

877-853-5257 (Toll free) US

888 475 4499 (Toll free)

**Note**: If you want to testify on an item, join the Zoom webinar at the agenda's "Be Here by" time (about an hour in advance). When the Chair indicates it's time to testify, "raise your hand