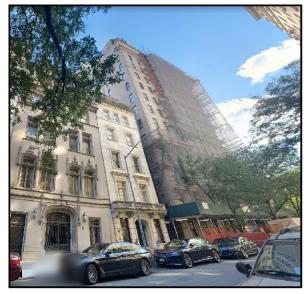

BUMPER (2 PER BAY)

AERIAL VIEW OF 980 5TH AVE \$ ADJACENT BUILDINGS

LOCATION OF NEW FITNESS
CENTER NOT VISIBLE FROM
DISTRICT

AERIAL VIEW OF 980 5TH AVE \$ ADJACENT BUILDINGS

VIEW FROM 80TH STREET FACING SOUTH