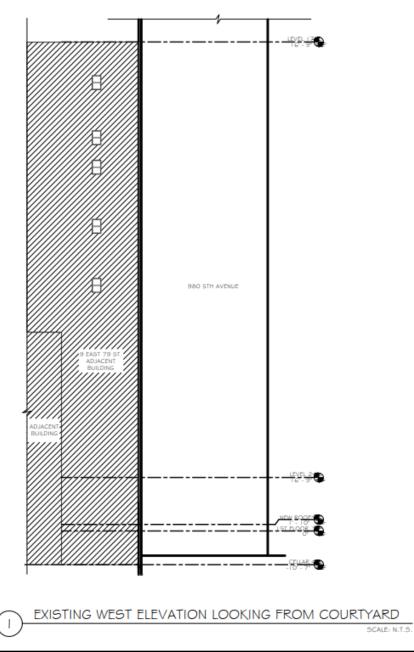

PROPOSED EAST ELEVATION LOOKING FROM COURTYARD

SCALE: N.T.S.

EAST 80TH STREET

EXISTING ELEVATION & PROPOSED FITNESS CENTER – WEST 980  $5^{\text{TH}}$  AVENUE NEW YORK, NY 10075

CONTINUOUS SILICONE

I/4" X 4" RUBBER GLAZING