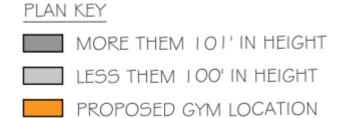

## **EAST 80 STREET**

**EAST 79 STREET** 

WEST ELEVATION

SOUTH ELEVATION

EAST ELEVATION

PROPOSED LOCATION

EXISTING EAST ELEVATION LOOKING FROM COURTYARD

SCALE: N.T.:

PROPOSED EAST ELEVATION LOOKING FROM COURTYARD

SCALE: N.T.S.

EAST 80TH STREET

EXISTING ELEVATION & PROPOSED FITNESS CENTER – WEST 980  $5^{\text{TH}}$  AVENUE NEW YORK, NY 10075

CONTINUOUS SILICONE

I/4" X 4" RUBBER GLAZING