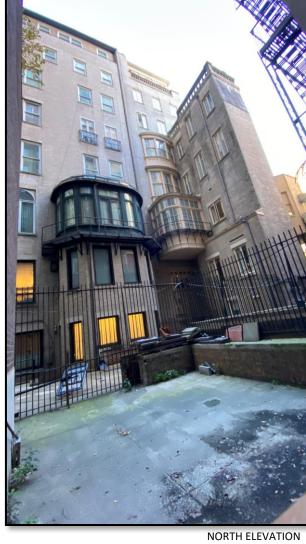

## **EAST 80 STREET**

**EAST 79 STREET** 

WEST ELEVATION

SOUTH ELEVATION

EAST ELEVATION

PROPOSED LOCATION

EXISTING EAST ELEVATION LOOKING FROM COURTYARD

SCALE: N.T.:

PROPOSED EAST ELEVATION LOOKING FROM COURTYARD

SCALE: N.T.S.

EAST 80TH STREET

EXISTING ELEVATION & PROPOSED FITNESS CENTER – WEST 980  $5^{\text{TH}}$  AVENUE NEW YORK, NY 10075

CONTINUOUS SILICONE

I/4" X 4" RUBBER GLAZING