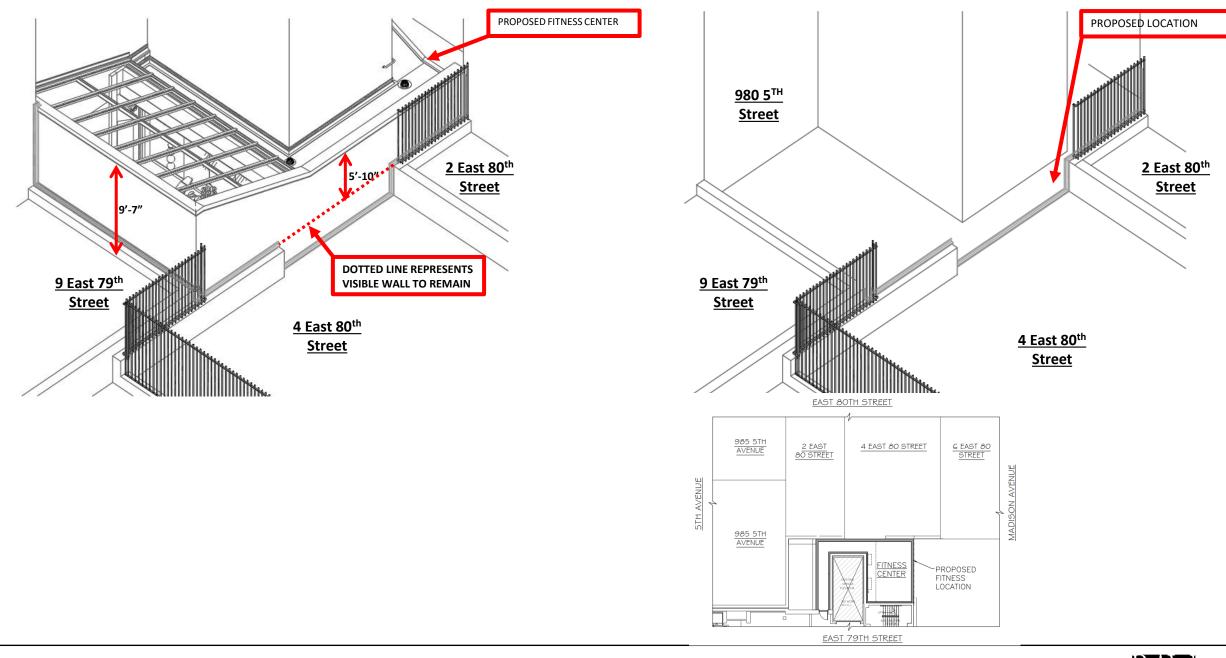

### PROPOSED FITNESS CENTER AT REAR YARD AT 980 5<sup>TH</sup> AVENUE NEW YORK, NY 10075

## **EAST 80 STREET**

**EAST 79 STREET** 

WEST ELEVATION

SOUTH ELEVATION

EAST ELEVATION

PROPOSED LOCATION

EXISTING EAST ELEVATION LOOKING FROM COURTYARD

SCALE: N.T.:

PROPOSED EAST ELEVATION LOOKING FROM COURTYARD

SCALE: N.T.S.

EAST 80TH STREET

EXISTING ELEVATION & PROPOSED FITNESS CENTER – WEST 980  $5^{\text{TH}}$  AVENUE NEW YORK, NY 10075

CONTINUOUS SILICONE

I/4" X 4" RUBBER GLAZING