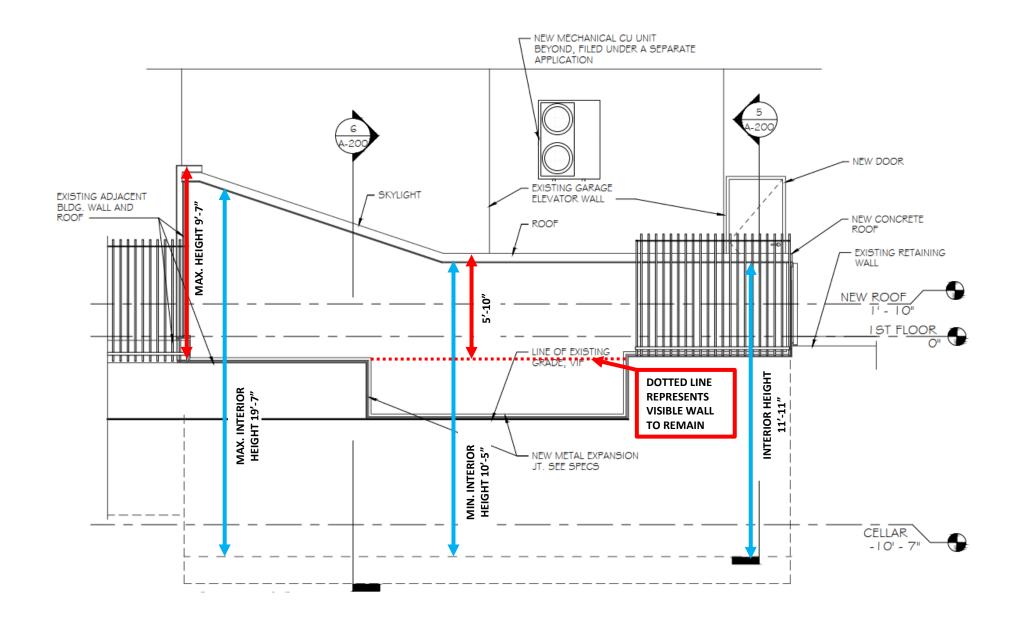

### PROPOSED FITNESS CENTER AT REAR YARD AT 980 5<sup>TH</sup> AVENUE NEW YORK, NY 10075

PROPOSED EAST ELEVATION LOOKING FROM COURTYARD

SCALE: N.T.S.

EAST 80TH STREET

EXISTING ELEVATION & PROPOSED FITNESS CENTER – WEST 980  $5^{\text{TH}}$  AVENUE NEW YORK, NY 10075

CONTINUOUS SILICONE

I/4" X 4" RUBBER GLAZING