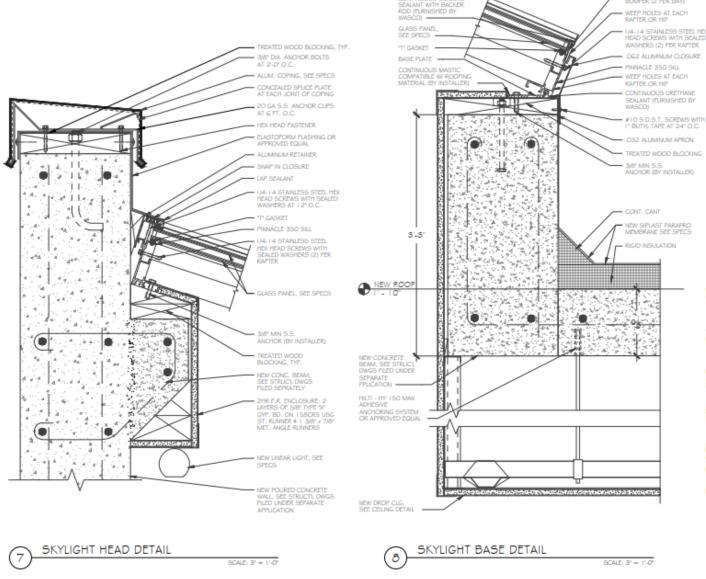

POSED FITNESS CENTER AT REAR YARD AT 980 5<sup>TH</sup> AVENUE NEW YORK, NY 10075





### 980 5<sup>TH</sup> AVENUE NEW YORK, NY 10075

LOT DEPTH: 150 SF LANDMARK STATUS: LANDMARK YEAR BLDG: 1966 BLOCK: 1491 ZONE: R10 LOT: 01 8C MAP: 12243 SF LOT AREA:

LOT FRONTAGE: 76.67 FT OCCUPANCY CLASS: RESIDENTIAL

# OF STORIES: 25



WEST AND SOUTH ELEVATION AT FIFTH AVE & 79<sup>TH</sup> STREET







## **EAST 80 STREET**



**EAST 79 STREET** 











WEST ELEVATION

SOUTH ELEVATION

EAST ELEVATION









PROPOSED LOCATION















EXISTING EAST ELEVATION LOOKING FROM COURTYARD

SCALE: N.T.:

PROPOSED EAST ELEVATION LOOKING FROM COURTYARD

SCALE: N.T.S.







EAST 80TH STREET





EXISTING ELEVATION & PROPOSED FITNESS CENTER – WEST 980  $5^{\text{TH}}$  AVENUE NEW YORK, NY 10075





CONTINUOUS SILICONE

I/4" X 4" RUBBER GLAZING

BUMPER (2 PER BAY)



AERIAL VIEW OF 980 5TH AVE \$ ADJACENT BUILDINGS



LOCATION OF NEW FITNESS
CENTER NOT VISIBLE FROM
DISTRICT

AERIAL VIEW OF 980 5TH AVE \$ ADJACENT BUILDINGS



VIEW FROM 80TH STREET FACING SOUTH





## The current proposal is:

Preservation Department – Item 10, LPC-22-11807

# 980 Fifth Avenue – Metropolitan Museum Historic District Borough of Manhattan

# **To Testify Please Join Zoom**

Webinar ID:823 9123 5766

Passcode: 688529

By Phone: 1 646-558-8656 US (New York)

877-853-5257 (Toll free) US

888 475 4499 (Toll free)

**Note**: If you want to testify on an item, join the Zoom webinar at the agenda's "Be Here by" time (about an hour in advance). When the Chair indicates it's time to testify, "raise your hand"