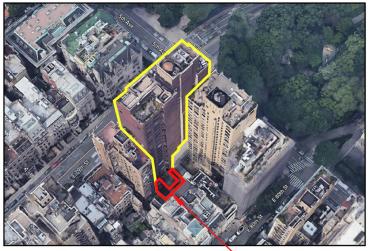

BUMPER (2 PER BAY)

AERIAL VIEW OF 980 5TH AVE \$ ADJACENT BUILDINGS

LOCATION OF NEW FITNESS
CENTER NOT VISIBLE FROM
DISTRICT

AERIAL VIEW OF 980 5TH AVE \$ ADJACENT BUILDINGS

VIEW FROM 80TH STREET FACING SOUTH