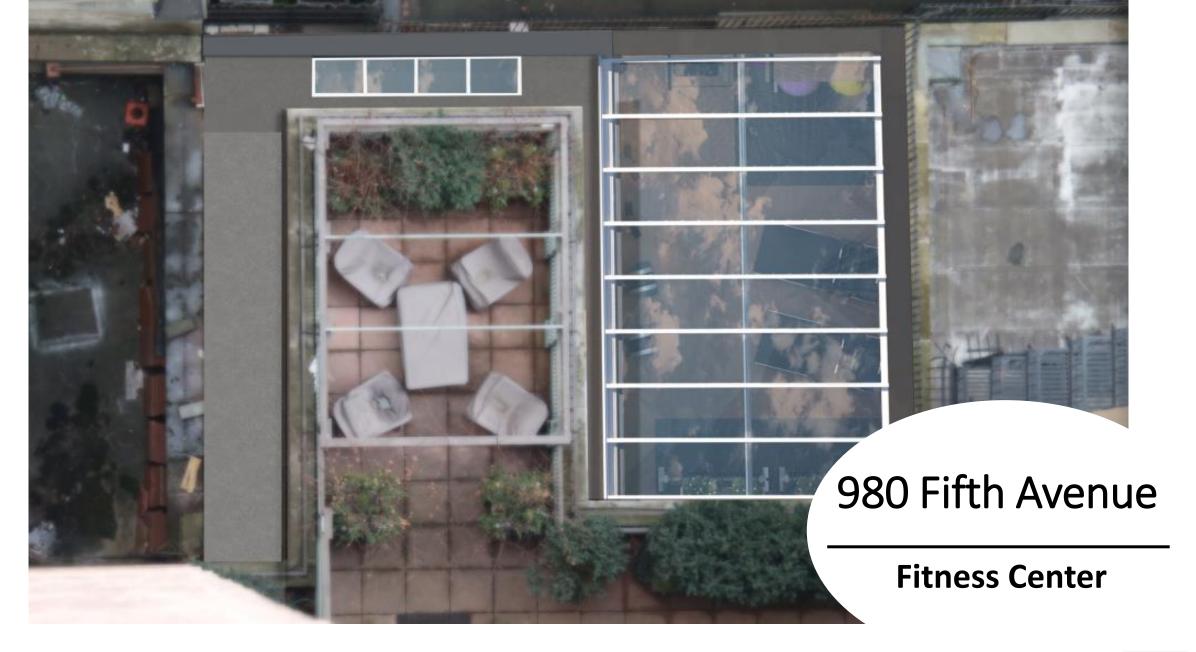

### PROPOSED FITNESS CENTER AT REAR YARD AT 980 5<sup>TH</sup> AVENUE NEW YORK, NY 10075

BUMPER (2 PER BAY)

AERIAL VIEW OF 980 5TH AVE \$ ADJACENT BUILDINGS

LOCATION OF NEW FITNESS
CENTER NOT VISIBLE FROM
DISTRICT

AERIAL VIEW OF 980 5TH AVE \$ ADJACENT BUILDINGS

VIEW FROM 80TH STREET FACING SOUTH