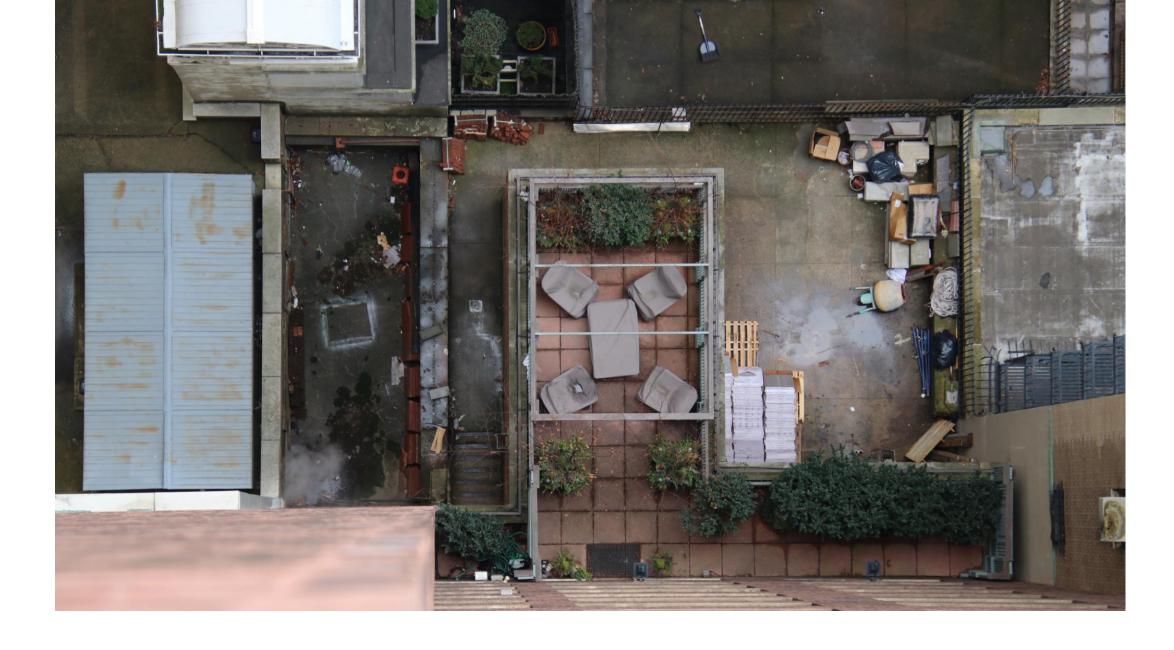

BUMPER (2 PER BAY)

AERIAL VIEW OF 980 5TH AVE \$ ADJACENT BUILDINGS

LOCATION OF NEW FITNESS
CENTER NOT VISIBLE FROM
DISTRICT

AERIAL VIEW OF 980 5TH AVE \$ ADJACENT BUILDINGS

VIEW FROM 80TH STREET FACING SOUTH