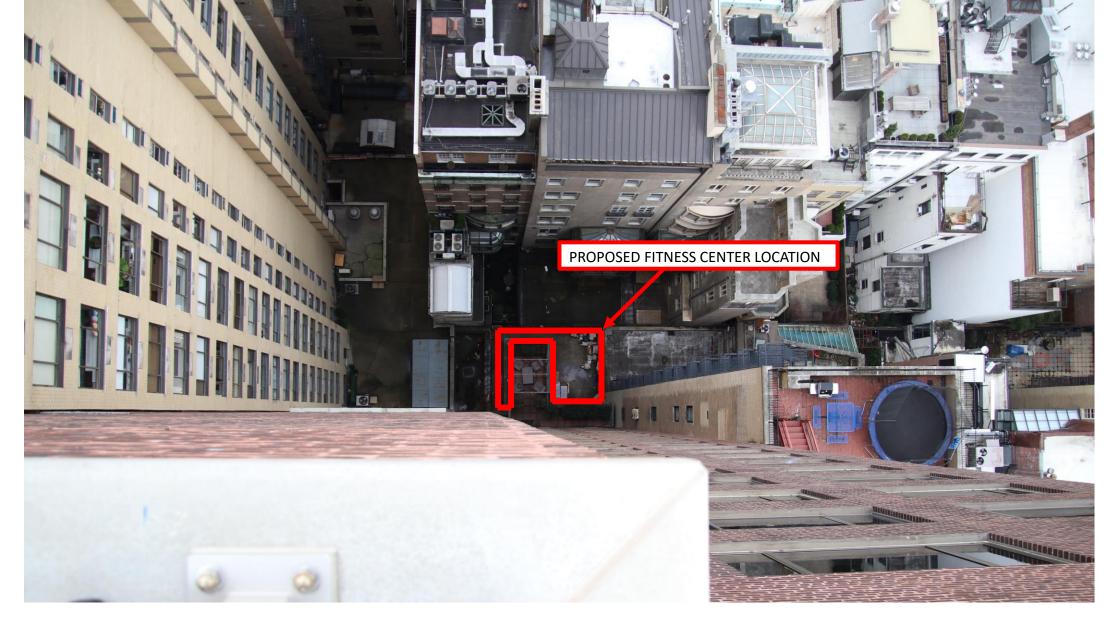

BUMPER (2 PER BAY)

AERIAL VIEW OF 980 5TH AVE \$ ADJACENT BUILDINGS

LOCATION OF NEW FITNESS
CENTER NOT VISIBLE FROM
DISTRICT

AERIAL VIEW OF 980 5TH AVE \$ ADJACENT BUILDINGS

VIEW FROM 80TH STREET FACING SOUTH