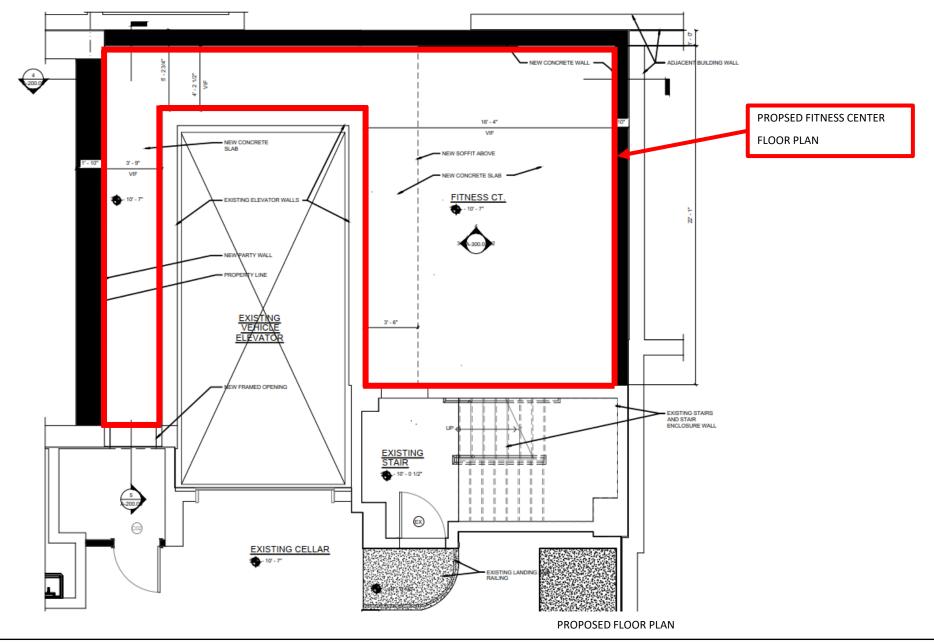

### PROPOSED FITNESS CENTER AT REAR YARD AT 980 5<sup>TH</sup> AVENUE NEW YORK, NY 10075