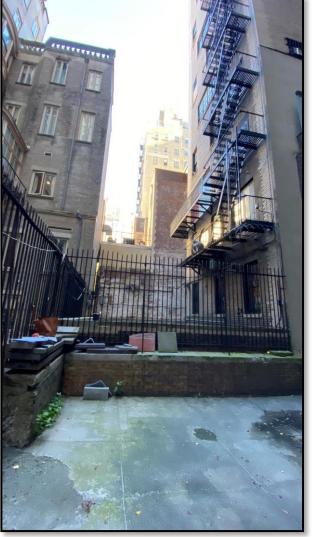

## **EAST 80 STREET**

**EAST 79 STREET** 

WEST ELEVATION

SOUTH ELEVATION

EAST ELEVATION

PROPOSED LOCATION

EXISTING EAST ELEVATION LOOKING FROM COURTYARD

SCALE: N.T.:

PROPOSED EAST ELEVATION LOOKING FROM COURTYARD

SCALE: N.T.S.

EAST 80TH STREET

EXISTING ELEVATION & PROPOSED FITNESS CENTER – WEST 980  $5^{\text{TH}}$  AVENUE NEW YORK, NY 10075

CONTINUOUS SILICONE

I/4" X 4" RUBBER GLAZING