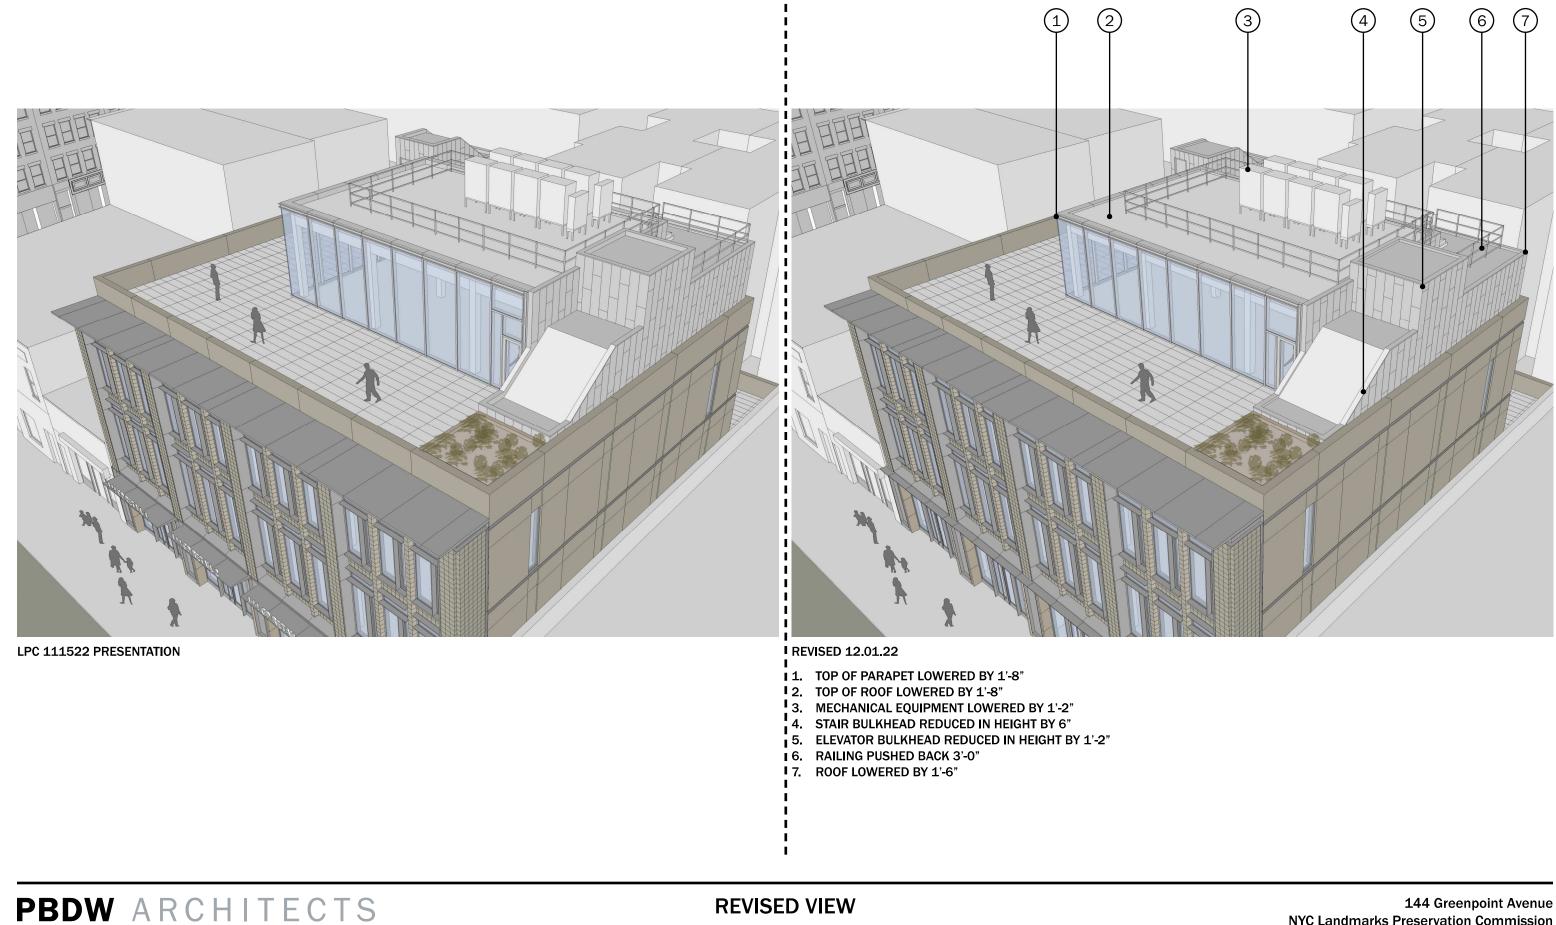

### REVISED 12.01.22

(2)

(1)

(3)

(4)

(5)

- I 1. CORNICE MOVED UP BY 1'-0"

- 2. THIRD FLOOR WINDOWS TALLER BY 8"

- HEIGHT OF CHANNEL INCREASED BY 4"
  BRICK PIER INCREASED BY 8"

- 5. RETAIL CANOPIES ELIMINATED, SIGNAGE LOCATED BELOW ALUMINUM PLATE
- I 6. DEPTH OF BUILDING ENTRY CANOPY REDUCED BY 3'-0"

- HORIZONTAL CHANNEL MOVED UP BY 8"
  TOP OF WINDOW INCREASED BY 8"
  STAIR BULKHEAD REDUCED IN HEIGHT BY 6"
- 10. ELEVATOR BULKHEAD REDUCED IN HEIGHT BY 1'-2"

- 111. ROOF LOWERED BY 1'-6"

**PBDW** ARCHITECTS

Copyright © 2022 Platt Byard Dovell White Architects LLP All Rights Reserved

**FROM VIEW ON LPC-23** NORTHWEST CORNER 12.01.2022

Copyright © 2022 Platt Byard Dovell White Architects LLP All Rights Reserved