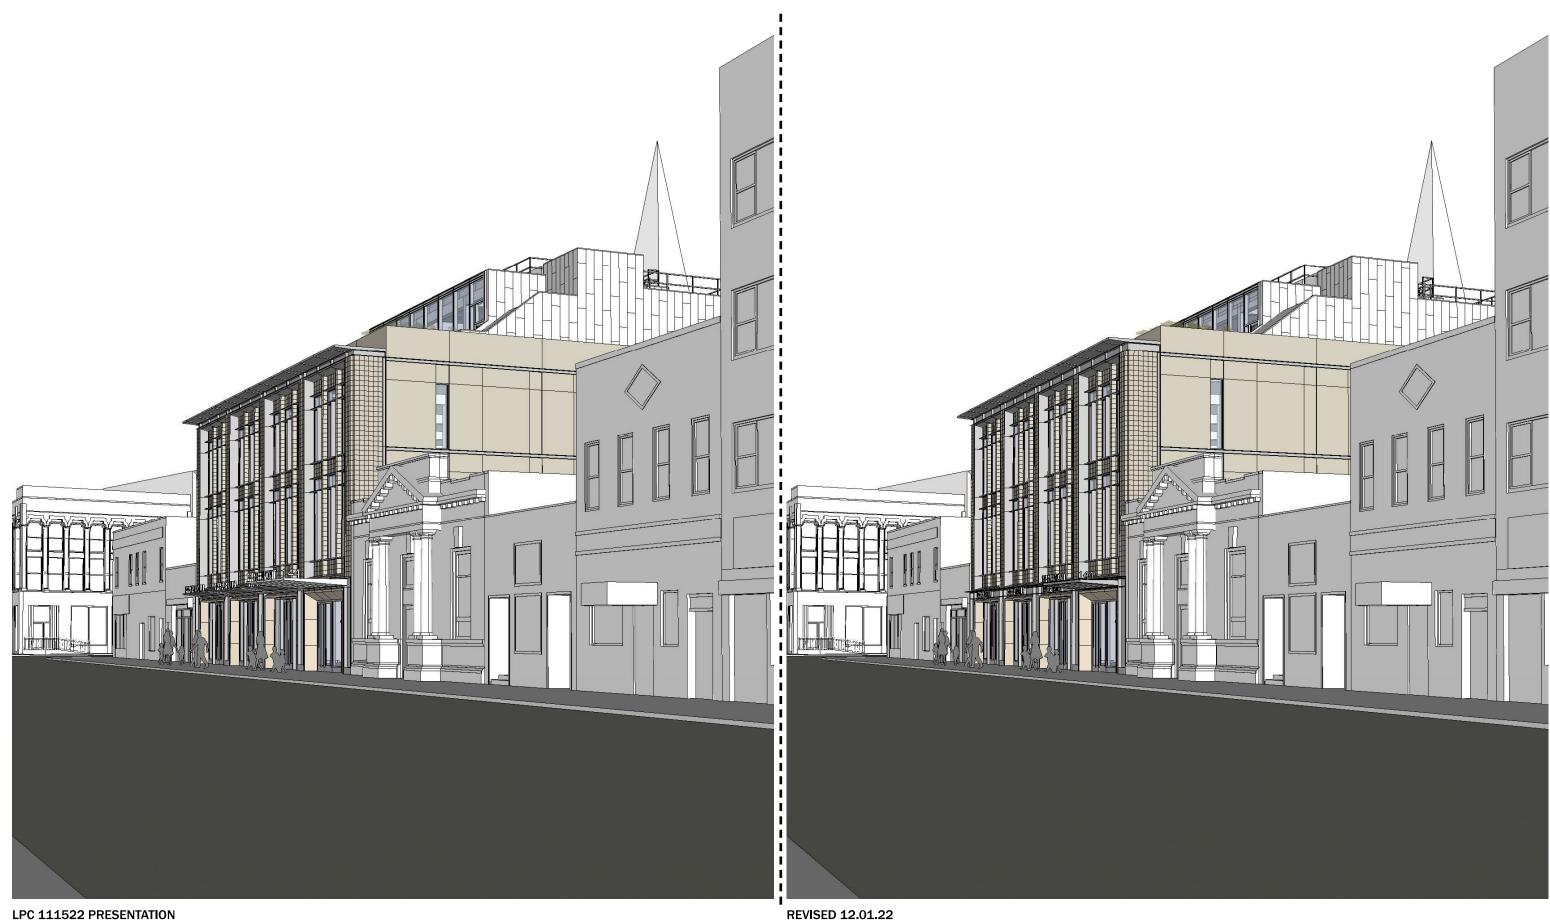

### REVISED 12.01.22

(2)

(1)

(3)

(4)

(5)

- I 1. CORNICE MOVED UP BY 1'-0"

- 2. THIRD FLOOR WINDOWS TALLER BY 8"

- HEIGHT OF CHANNEL INCREASED BY 4"
  BRICK PIER INCREASED BY 8"

- 5. RETAIL CANOPIES ELIMINATED, SIGNAGE LOCATED BELOW ALUMINUM PLATE
- I 6. DEPTH OF BUILDING ENTRY CANOPY REDUCED BY 3'-0"

- HORIZONTAL CHANNEL MOVED UP BY 8"
  TOP OF WINDOW INCREASED BY 8"
  STAIR BULKHEAD REDUCED IN HEIGHT BY 6"
- 10. ELEVATOR BULKHEAD REDUCED IN HEIGHT BY 1'-2"

- 111. ROOF LOWERED BY 1'-6"

**PBDW** ARCHITECTS

Copyright © 2022 Platt Byard Dovell White Architects LLP All Rights Reserved

**FROM VIEW ON LPC-23** NORTHWEST CORNER 12.01.2022

Copyright © 2022 Platt Byard Dovell White Architects LLP All Rights Reserved