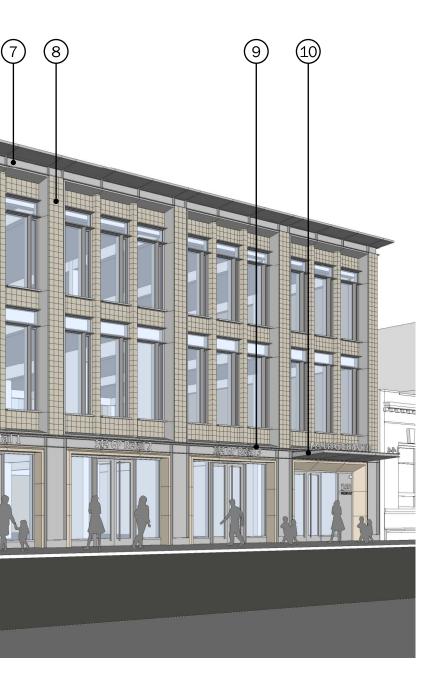

## **FROM VIEW ON LPC-24** NORTHEAST CORNER 12.01.2022

- I 10. DEPTH OF BUILDING ENTRY CANOPY REDUCED BY 3'-0"

REVISED 12.01.22

(2)

(3)(4)

(5)

(6)

(1)

- 8. BRICK PIER INCREASED BY 8"

- 9. RETAIL CANOPIES ELIMINATED, SIGNAGE LOCATED BELOW ALUMINUM PLATE

6. THIRD FLOOR WINDOWS TALLER BY 8"

1. STAIR BULKHEAD ROOF LOWERED BY 1'-4" 2. TOP OF PARAPET REMAINS THE SAME 3. HORIZONTAL CHANNEL MOVED UP BY 8" 4. TOP OF WINDOW INCREASED BY 8" 5. CORNICE MOVED UP BY 1'-0"

- 7. HEIGHT OF CHANNEL INCREASED BY 4"

Copyright © 2022 Platt Byard Dovell White Architects LLP All Rights Reserved

**REVISED VIEW AERIAL VIEW FROM NORTHWEST CORNER** 12.01.2022

PBDW ARCHITECTS Copyright © 2022 Platt Byard Dovell White Architects LLP All Rights Reserved FROM VIEW 1 ON LPC-28 VIEW COMPARISON OF PROPOSED BUILDING FROM 125 GREENPOINT AVENUE