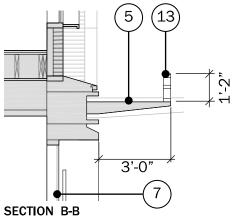

SIGNAGE DETAILS FROM LPC 111522 PRESENTATION 12.01.2022

5

4

В

〔1〕

(3)

P

〔1〕

4. PAINTED ALUMINUM PANEL

8. GFRC PANEL ASSEMBLY 9. STUCCO PARAPET WALL

15. MECHANICAL EQUIPMENT

3. PAINTED ALUMINUM AND GLASS WINDOW WALL ASSEMBLY

12. FORMED AND PAINTED METAL STANDING SEAM CLADDING

2

- 2. PAINTED ALUMINUM PLATE AT CHANNEL ASSEMBLY

5. PAINTED ALUMINUM METAL PANEL CANOPY

**10. PAINTED ALUMINUM CORNICE ASSEMBLY 11. PAINTED ALUMINUM CHANNEL ASSEMBLY** 

6. PAINTED ALUMINUM AND GLASS DOOR ASSEMBLY 7. PAINTED ALUMINUM AND GLASS STOREFRONT

13. FORMED AND PAINTED ALUMINIUM PIN LETTERS

14. PAINTED STEEL PIPE RAILING (TYP. AT ROOF)

(5) P (5)  $\overline{7}$ 2

SIGNAGE

**2. TYPICAL RETAIL CANOPY** 

5

144 Greenpoint Avenue **NYC Landmarks Preservation Commission** 