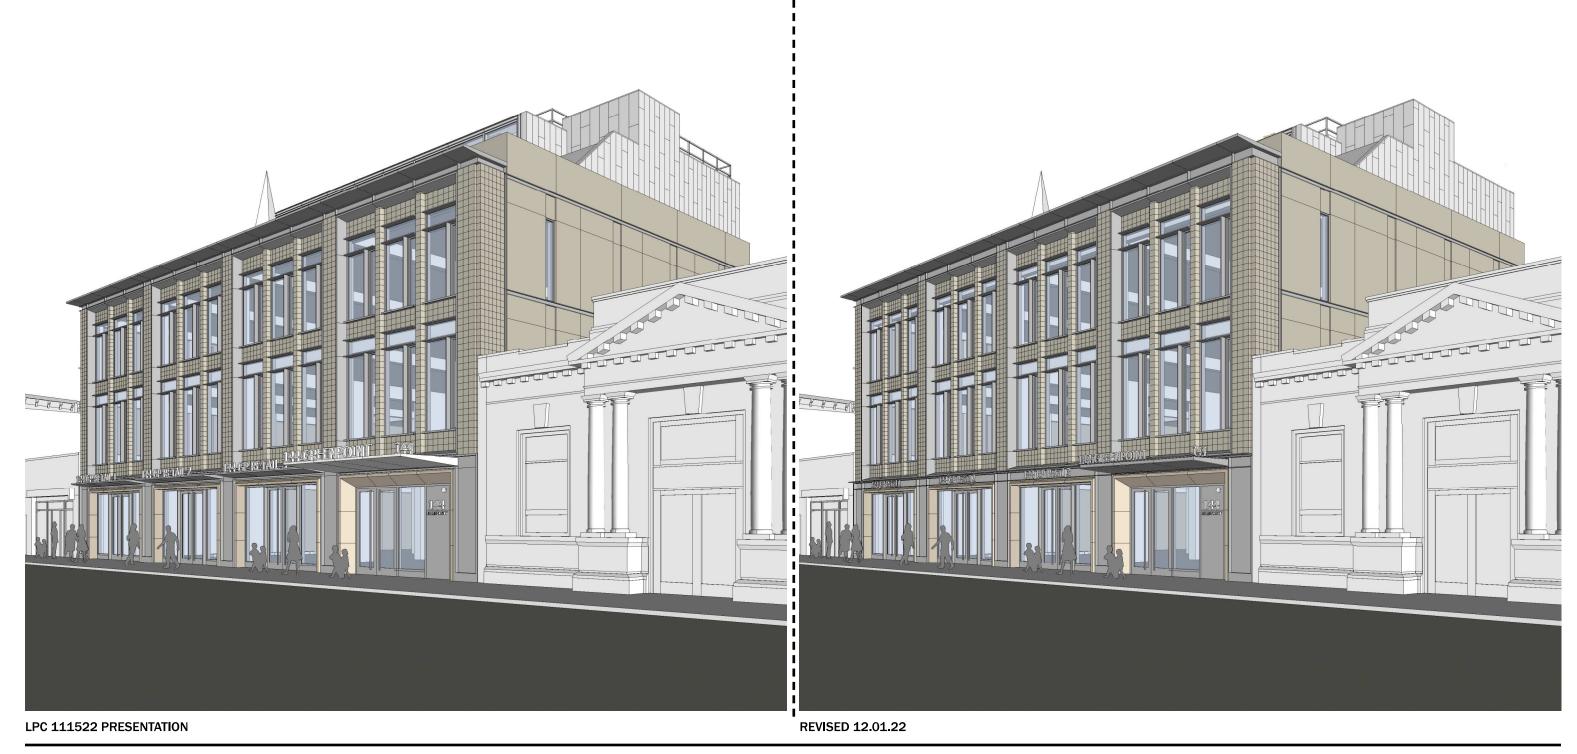

## **FROM VIEW ON LPC-24** NORTHEAST CORNER 12.01.2022

- I 10. DEPTH OF BUILDING ENTRY CANOPY REDUCED BY 3'-0"

REVISED 12.01.22

(2)

(3)(4)

(5)

(6)

(1)

- 8. BRICK PIER INCREASED BY 8"

- 9. RETAIL CANOPIES ELIMINATED, SIGNAGE LOCATED BELOW ALUMINUM PLATE

6. THIRD FLOOR WINDOWS TALLER BY 8"

1. STAIR BULKHEAD ROOF LOWERED BY 1'-4" 2. TOP OF PARAPET REMAINS THE SAME 3. HORIZONTAL CHANNEL MOVED UP BY 8" 4. TOP OF WINDOW INCREASED BY 8" 5. CORNICE MOVED UP BY 1'-0"

- 7. HEIGHT OF CHANNEL INCREASED BY 4"

Copyright © 2022 Platt Byard Dovell White Architects LLP All Rights Reserved

**REVISED VIEW AERIAL VIEW FROM NORTHWEST CORNER** 12.01.2022

PBDW ARCHITECTS Copyright © 2022 Platt Byard Dovell White Architects LLP All Rights Reserved FROM VIEW 1 ON LPC-28 VIEW COMPARISON OF PROPOSED BUILDING FROM 125 GREENPOINT AVENUE