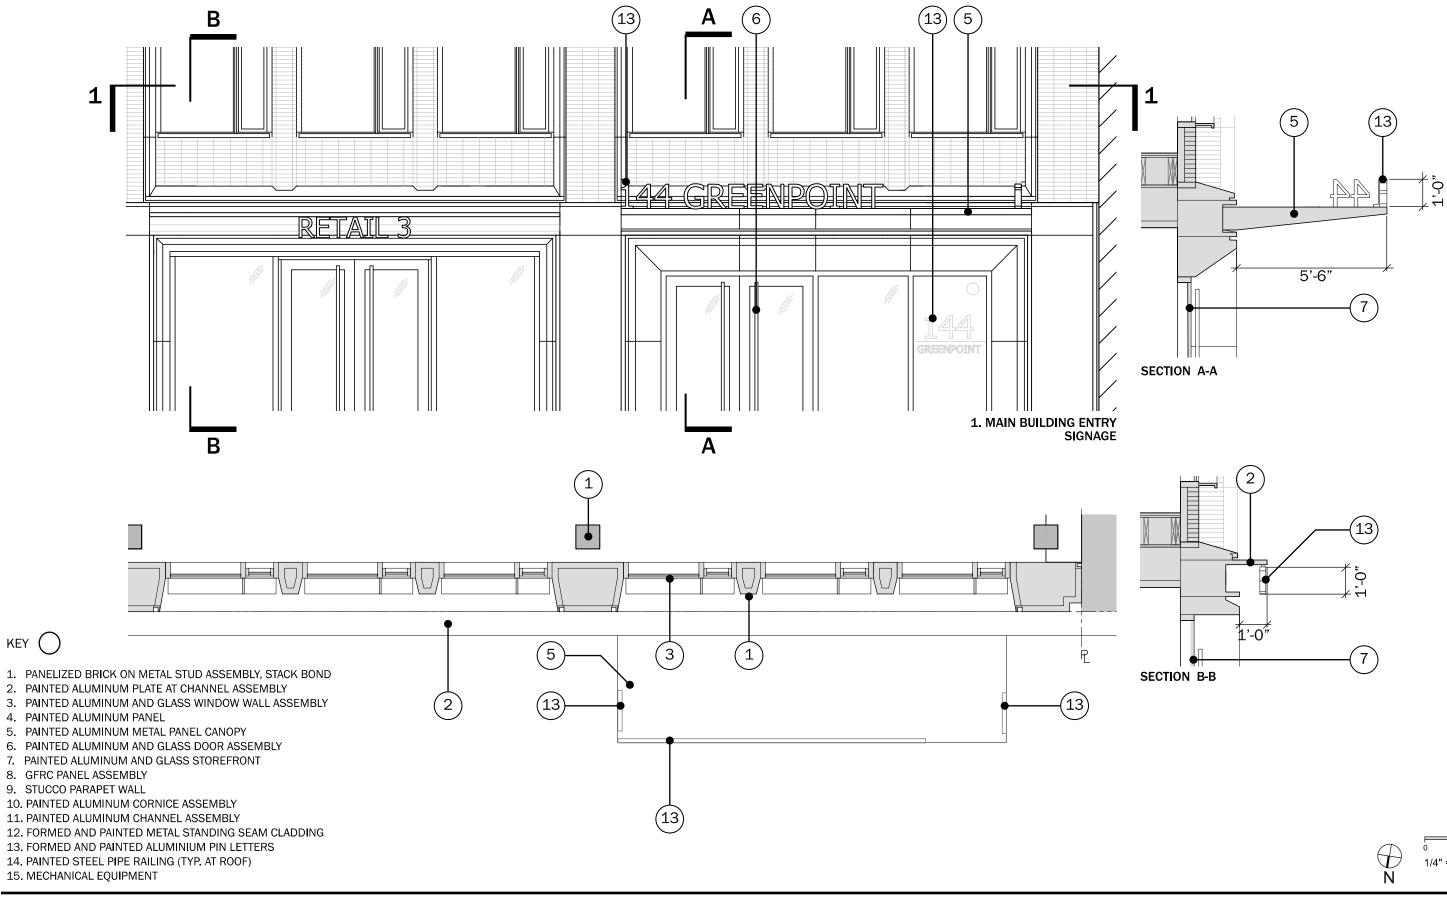

SIGNAGE DETAILS FROM LPC 111522 PRESENTATION 12.01.2022

5

4

В

〔1〕

(3)

P

〔1〕

4. PAINTED ALUMINUM PANEL

8. GFRC PANEL ASSEMBLY 9. STUCCO PARAPET WALL

15. MECHANICAL EQUIPMENT

3. PAINTED ALUMINUM AND GLASS WINDOW WALL ASSEMBLY

12. FORMED AND PAINTED METAL STANDING SEAM CLADDING

2

- 2. PAINTED ALUMINUM PLATE AT CHANNEL ASSEMBLY

5. PAINTED ALUMINUM METAL PANEL CANOPY

**10. PAINTED ALUMINUM CORNICE ASSEMBLY 11. PAINTED ALUMINUM CHANNEL ASSEMBLY** 

6. PAINTED ALUMINUM AND GLASS DOOR ASSEMBLY 7. PAINTED ALUMINUM AND GLASS STOREFRONT

13. FORMED AND PAINTED ALUMINIUM PIN LETTERS

14. PAINTED STEEL PIPE RAILING (TYP. AT ROOF)

(5) P (5)  $\overline{7}$ 2

SIGNAGE

**2. TYPICAL RETAIL CANOPY** 

5

144 Greenpoint Avenue **NYC Landmarks Preservation Commission** 

**PBDW** ARCHITECTS

Copyright © 2022 Platt Byard Dovell White Architects LLP All Rights Reserved

SIGNAGE DETAILS FROM 12.1.22 REVISIONS 12.01.2022

1/4" = 1'-0"

144 Greenpoint Avenue NYC Landmarks Preservation Commission