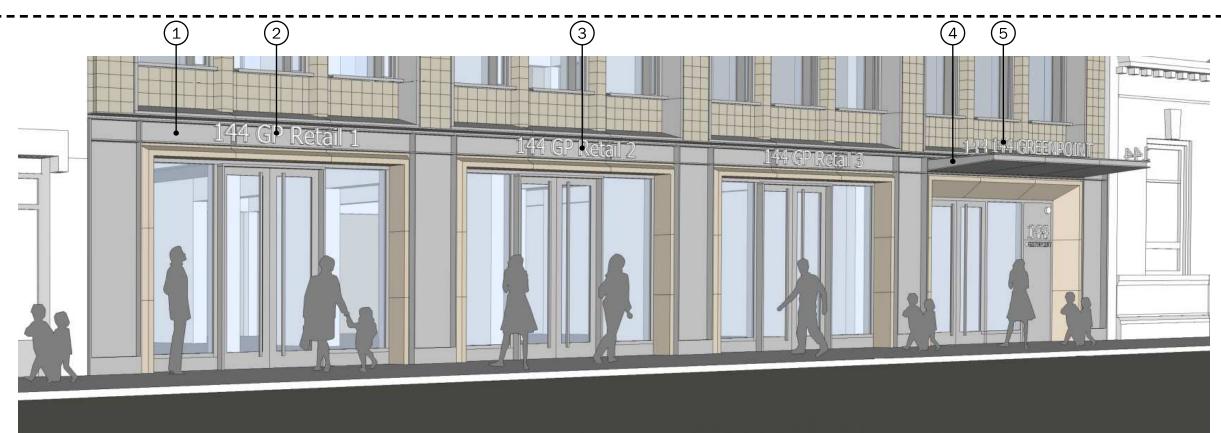

### **REVISED 12.01.22**

- 1. RETAIL CANOPIES ELIMINATED
- 2. SIGNAGE LOCATED BELOW ALUMINUM PLATE
- 3. TEXT HEIGHT REDUCED TO 1'-0"
- 4. DEPTH OF BUILDING ENTRY CANOPY REDUCED BY 3'-0"
- 5. TEXT HEIGHT REDUCED TO 1'-0"

SIGNAGE DETAILS FROM LPC 111522 PRESENTATION 12.01.2022

5

4

В

〔1〕

(3)

P

〔1〕