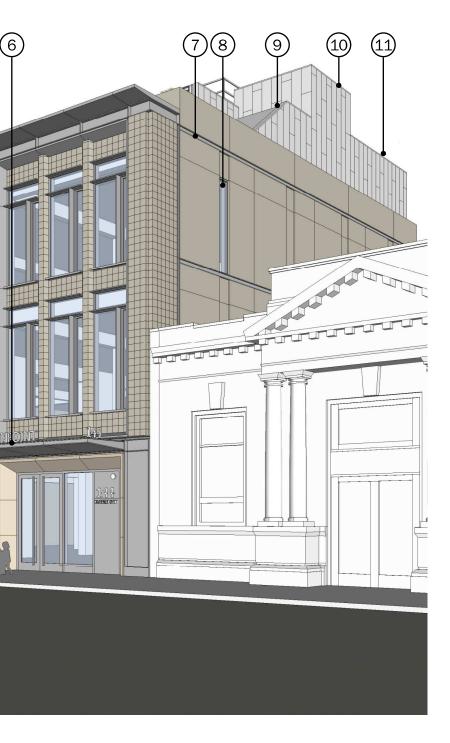

### REVISED 12.01.22

(2)

(1)

(3)

(4)

(5)

- I 1. CORNICE MOVED UP BY 1'-0"

- 2. THIRD FLOOR WINDOWS TALLER BY 8"

- HEIGHT OF CHANNEL INCREASED BY 4"
  BRICK PIER INCREASED BY 8"

- 5. RETAIL CANOPIES ELIMINATED, SIGNAGE LOCATED BELOW ALUMINUM PLATE
- I 6. DEPTH OF BUILDING ENTRY CANOPY REDUCED BY 3'-0"

- HORIZONTAL CHANNEL MOVED UP BY 8"
  TOP OF WINDOW INCREASED BY 8"
  STAIR BULKHEAD REDUCED IN HEIGHT BY 6"
- 10. ELEVATOR BULKHEAD REDUCED IN HEIGHT BY 1'-2"

- 111. ROOF LOWERED BY 1'-6"

**PBDW** ARCHITECTS

Copyright © 2022 Platt Byard Dovell White Architects LLP All Rights Reserved

**FROM VIEW ON LPC-23** NORTHWEST CORNER 12.01.2022

Copyright © 2022 Platt Byard Dovell White Architects LLP All Rights Reserved