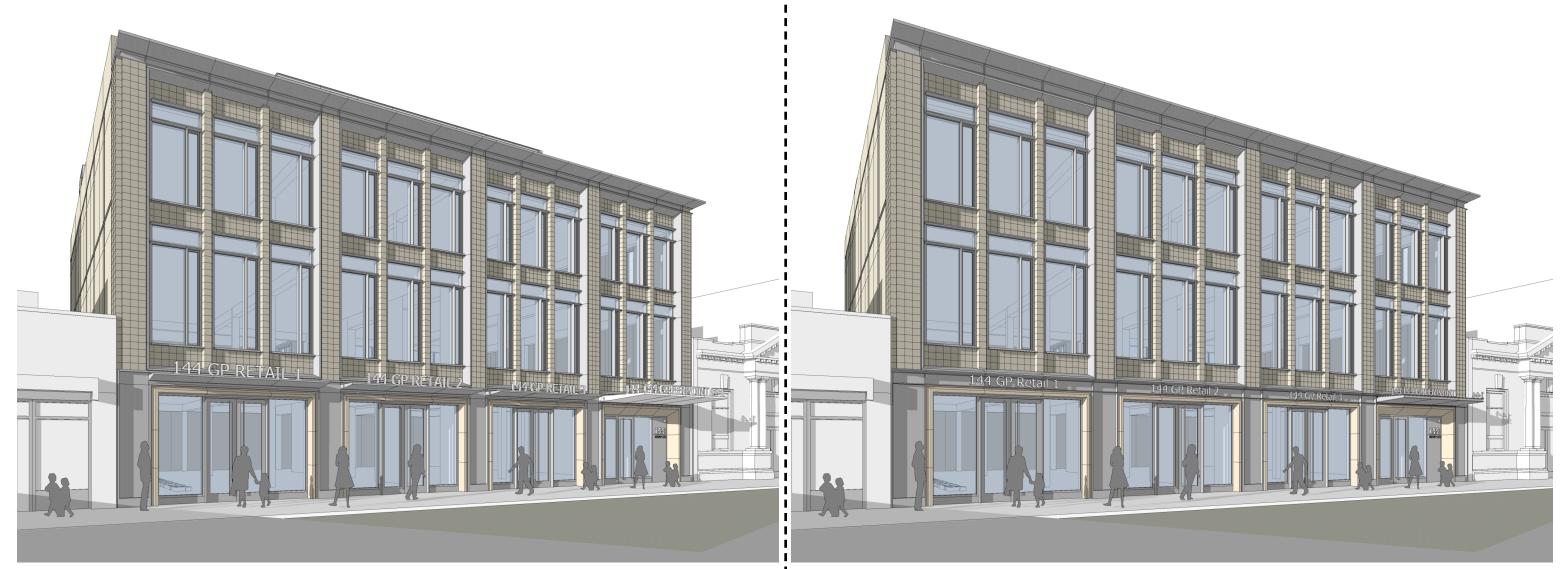

### **REVISED 12.01.22**

- 1. RETAIL CANOPIES ELIMINATED
- 2. SIGNAGE LOCATED BELOW ALUMINUM PLATE
- 3. TEXT HEIGHT REDUCED TO 1'-0"
- 4. DEPTH OF BUILDING ENTRY CANOPY REDUCED BY 3'-0"
- 5. TEXT HEIGHT REDUCED TO 1'-0"

SIGNAGE DETAILS FROM LPC 111522 PRESENTATION 12.01.2022

5

4

В

〔1〕

(3)

P

〔1〕