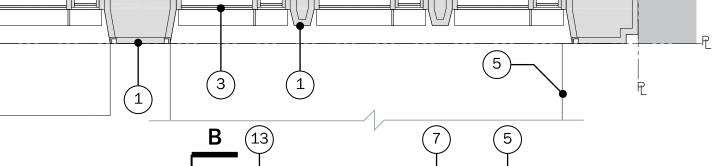

### **REVISED 12.01.22**

- 1. RETAIL CANOPIES ELIMINATED
- 2. SIGNAGE LOCATED BELOW ALUMINUM PLATE
- 3. TEXT HEIGHT REDUCED TO 1'-0"
- 4. DEPTH OF BUILDING ENTRY CANOPY REDUCED BY 3'-0"
- 5. TEXT HEIGHT REDUCED TO 1'-0"

5. PAINTED ALUMINUM METAL PANEL CANOPY

**10. PAINTED ALUMINUM CORNICE ASSEMBLY 11. PAINTED ALUMINUM CHANNEL ASSEMBLY** 

6. PAINTED ALUMINUM AND GLASS DOOR ASSEMBLY 7. PAINTED ALUMINUM AND GLASS STOREFRONT