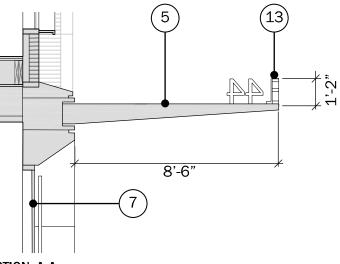

### **REVISED 12.01.22**

- 1. RETAIL CANOPIES ELIMINATED
- 2. SIGNAGE LOCATED BELOW ALUMINUM PLATE
- 3. TEXT HEIGHT REDUCED TO 1'-0"
- 4. DEPTH OF BUILDING ENTRY CANOPY REDUCED BY 3'-0"
- 5. TEXT HEIGHT REDUCED TO 1'-0"

5. PAINTED ALUMINUM METAL PANEL CANOPY

**10. PAINTED ALUMINUM CORNICE ASSEMBLY 11. PAINTED ALUMINUM CHANNEL ASSEMBLY** 

6. PAINTED ALUMINUM AND GLASS DOOR ASSEMBLY 7. PAINTED ALUMINUM AND GLASS STOREFRONT

13. FORMED AND PAINTED ALUMINIUM PIN LETTERS

14. PAINTED STEEL PIPE RAILING (TYP. AT ROOF)

(5) P (5)  $\overline{7}$ 2

SIGNAGE

**2. TYPICAL RETAIL CANOPY** 

5

144 Greenpoint Avenue **NYC Landmarks Preservation Commission** 