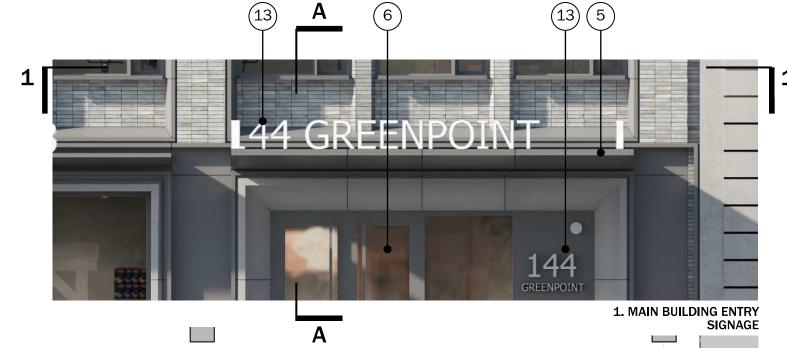

### **REVISED 12.01.22**

- 1. RETAIL CANOPIES ELIMINATED
- 2. SIGNAGE LOCATED BELOW ALUMINUM PLATE
- 3. TEXT HEIGHT REDUCED TO 1'-0"
- 4. DEPTH OF BUILDING ENTRY CANOPY REDUCED BY 3'-0"
- 5. TEXT HEIGHT REDUCED TO 1'-0"

SIGNAGE DETAILS FROM LPC 111522 PRESENTATION 12.01.2022

5

4

В

〔1〕

(3)

P

〔1〕