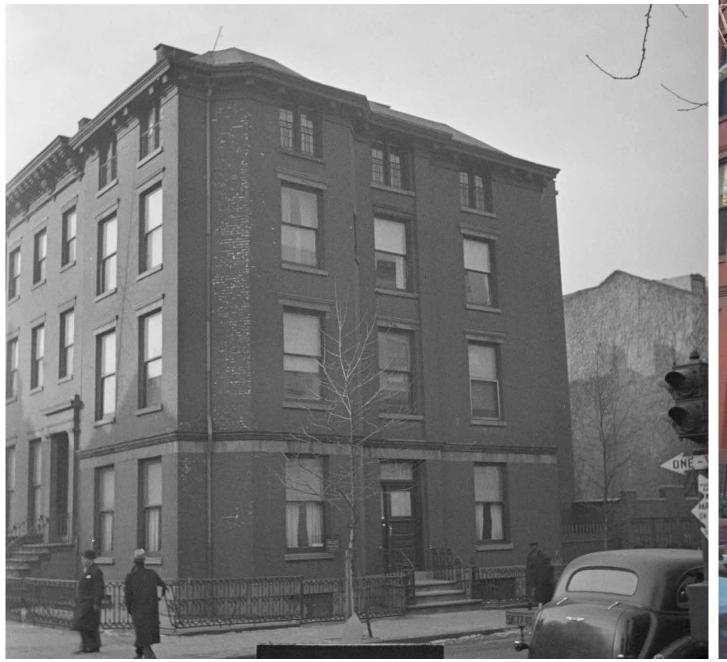

PROJECT WITHIN COBBLE HILL HISTORIC DISTRICT

PROPOSED PAINT COLOR - BLACK BY BENJAMIN MOORE (HC-190)

Architect

HARPER ARCHITECTURE, P.C.

291 8TH STREET BROOKLYN, NY 11215 P. 718.832.4601 F. 718.832.4602

Issue / Revision