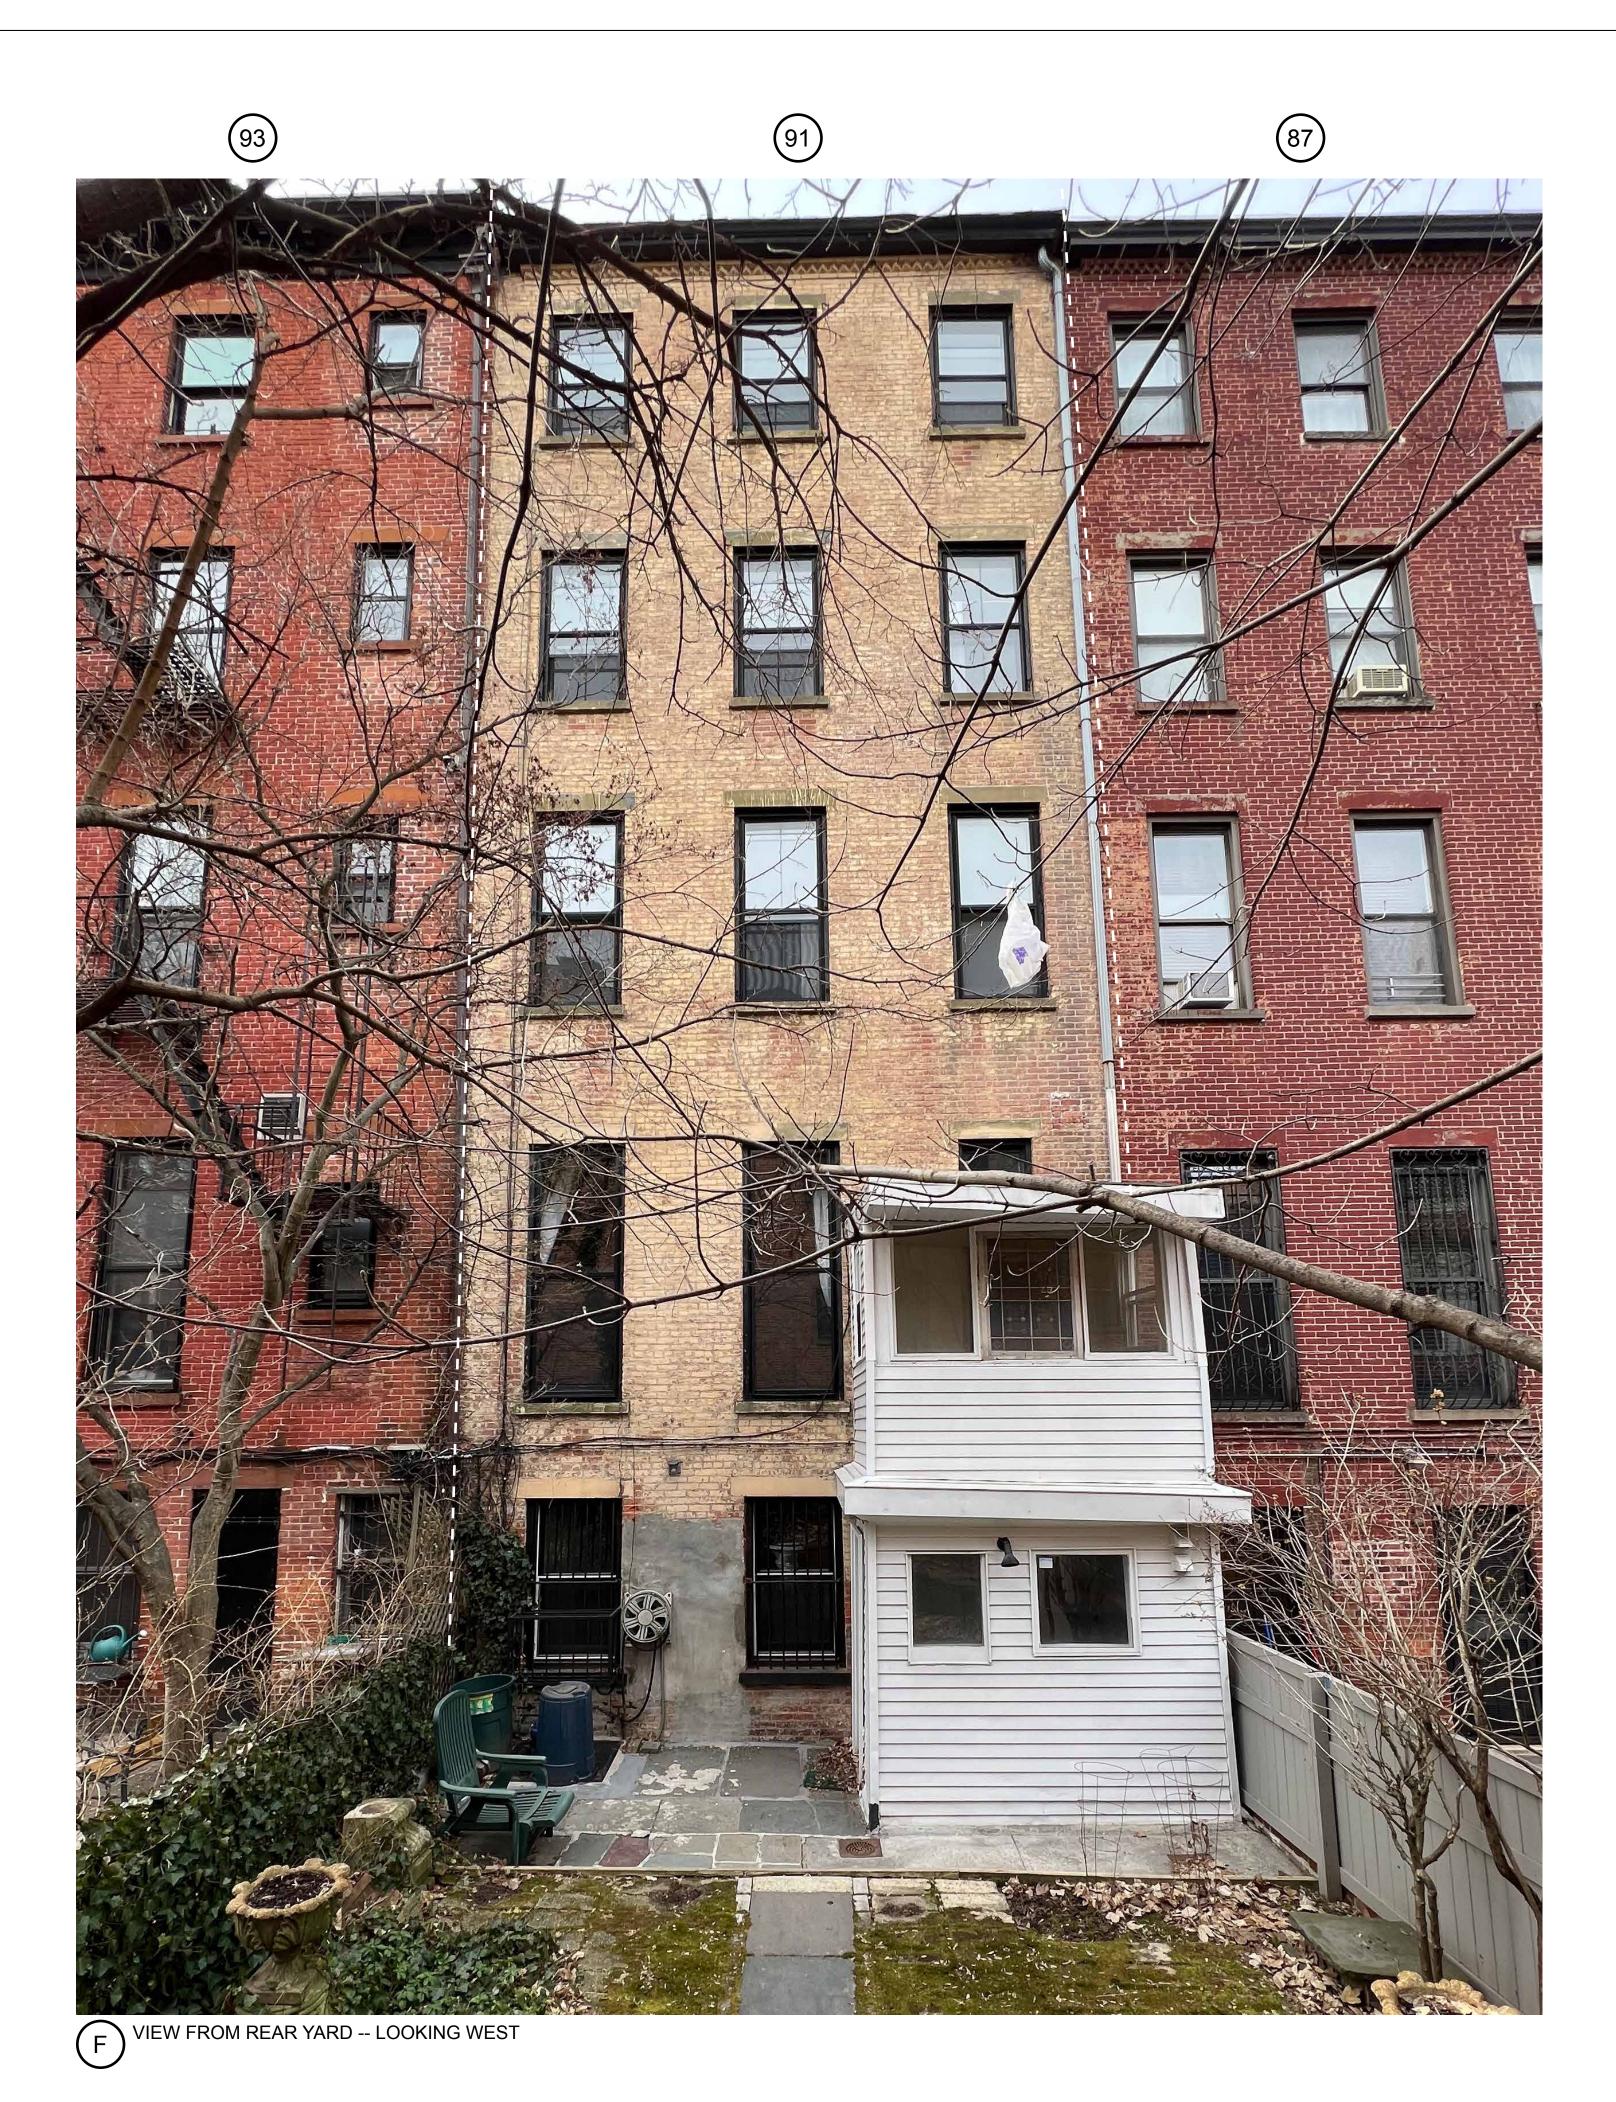

### Drawing Title EXISTING VISIBLE REAR FACADE - PHOTOS & CONTEXT

| Seal + Signature | Date:                  | 09.12.22 |
|------------------|------------------------|----------|
|                  | Project No.            |          |
|                  | Drawn by:              | LJ/SW    |
|                  | Checked by:<br>Dwg No. |          |
|                  | LPC-104                |          |
|                  | Sheet No.              | 4 of 10  |