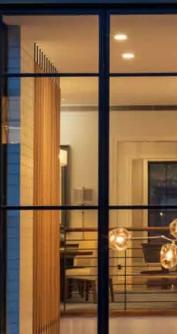

PROJECT WITHIN COBBLE HILL HISTORIC DISTRICT

PROPOSED PAINT COLOR - BLACK BY BENJAMIN MOORE (HC-190)

Architect

HARPER ARCHITECTURE, P.C.

291 8TH STREET BROOKLYN, NY 11215 P. 718.832.4601 F. 718.832.4602

Issue / Revision

### Drawing Title PROPOSED VISIBLE REAR FACADE - CLOSE UP OF DOOR TRIM

| Seal + Signature | Date:       | 09.12.22 |
|------------------|-------------|----------|
|                  | Project No. |          |
|                  | Drawn by:   | LJ/SW    |
|                  | Checked by: |          |
|                  | Dwg No.     |          |
|                  | LPC-110     |          |
|                  | Sheet No.   | 10 of 10 |