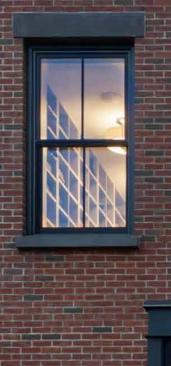

EXT. ELEV. REAR - EXISTING SCALE: 1/4"=1'-0"

EXT. ELEV. REAR - PROPOSED SCALE: 1/4"=1'-0" Architect

#### Drawing Title REAR FACADE ELEVATIONS -EXISTING & PROPOSED

 Seal + Signature
 Date:
 09.12.22

 Project No.
 Drawn by:
 LJ/SW

 Checked by:
 Dwg No.
 LPC-107

 Sheet No.
 7 of 10

PROPOSED VISIBLE REAR FACADE RENDERINGS - KEY PLAN

### Drawing Title PROPOSED VISIBLE REAR FACADE - RENDERINGS

Seal + Signature 09.12.22 Date: Project No. LJ/SW Drawn by: Checked by: Dwg No. LPC-108 Sheet No. 8 of 10

RIGHT - VIEW FROM STREET ABOVE - PHOTO FROM 1934 BELOW - REAR FACADE