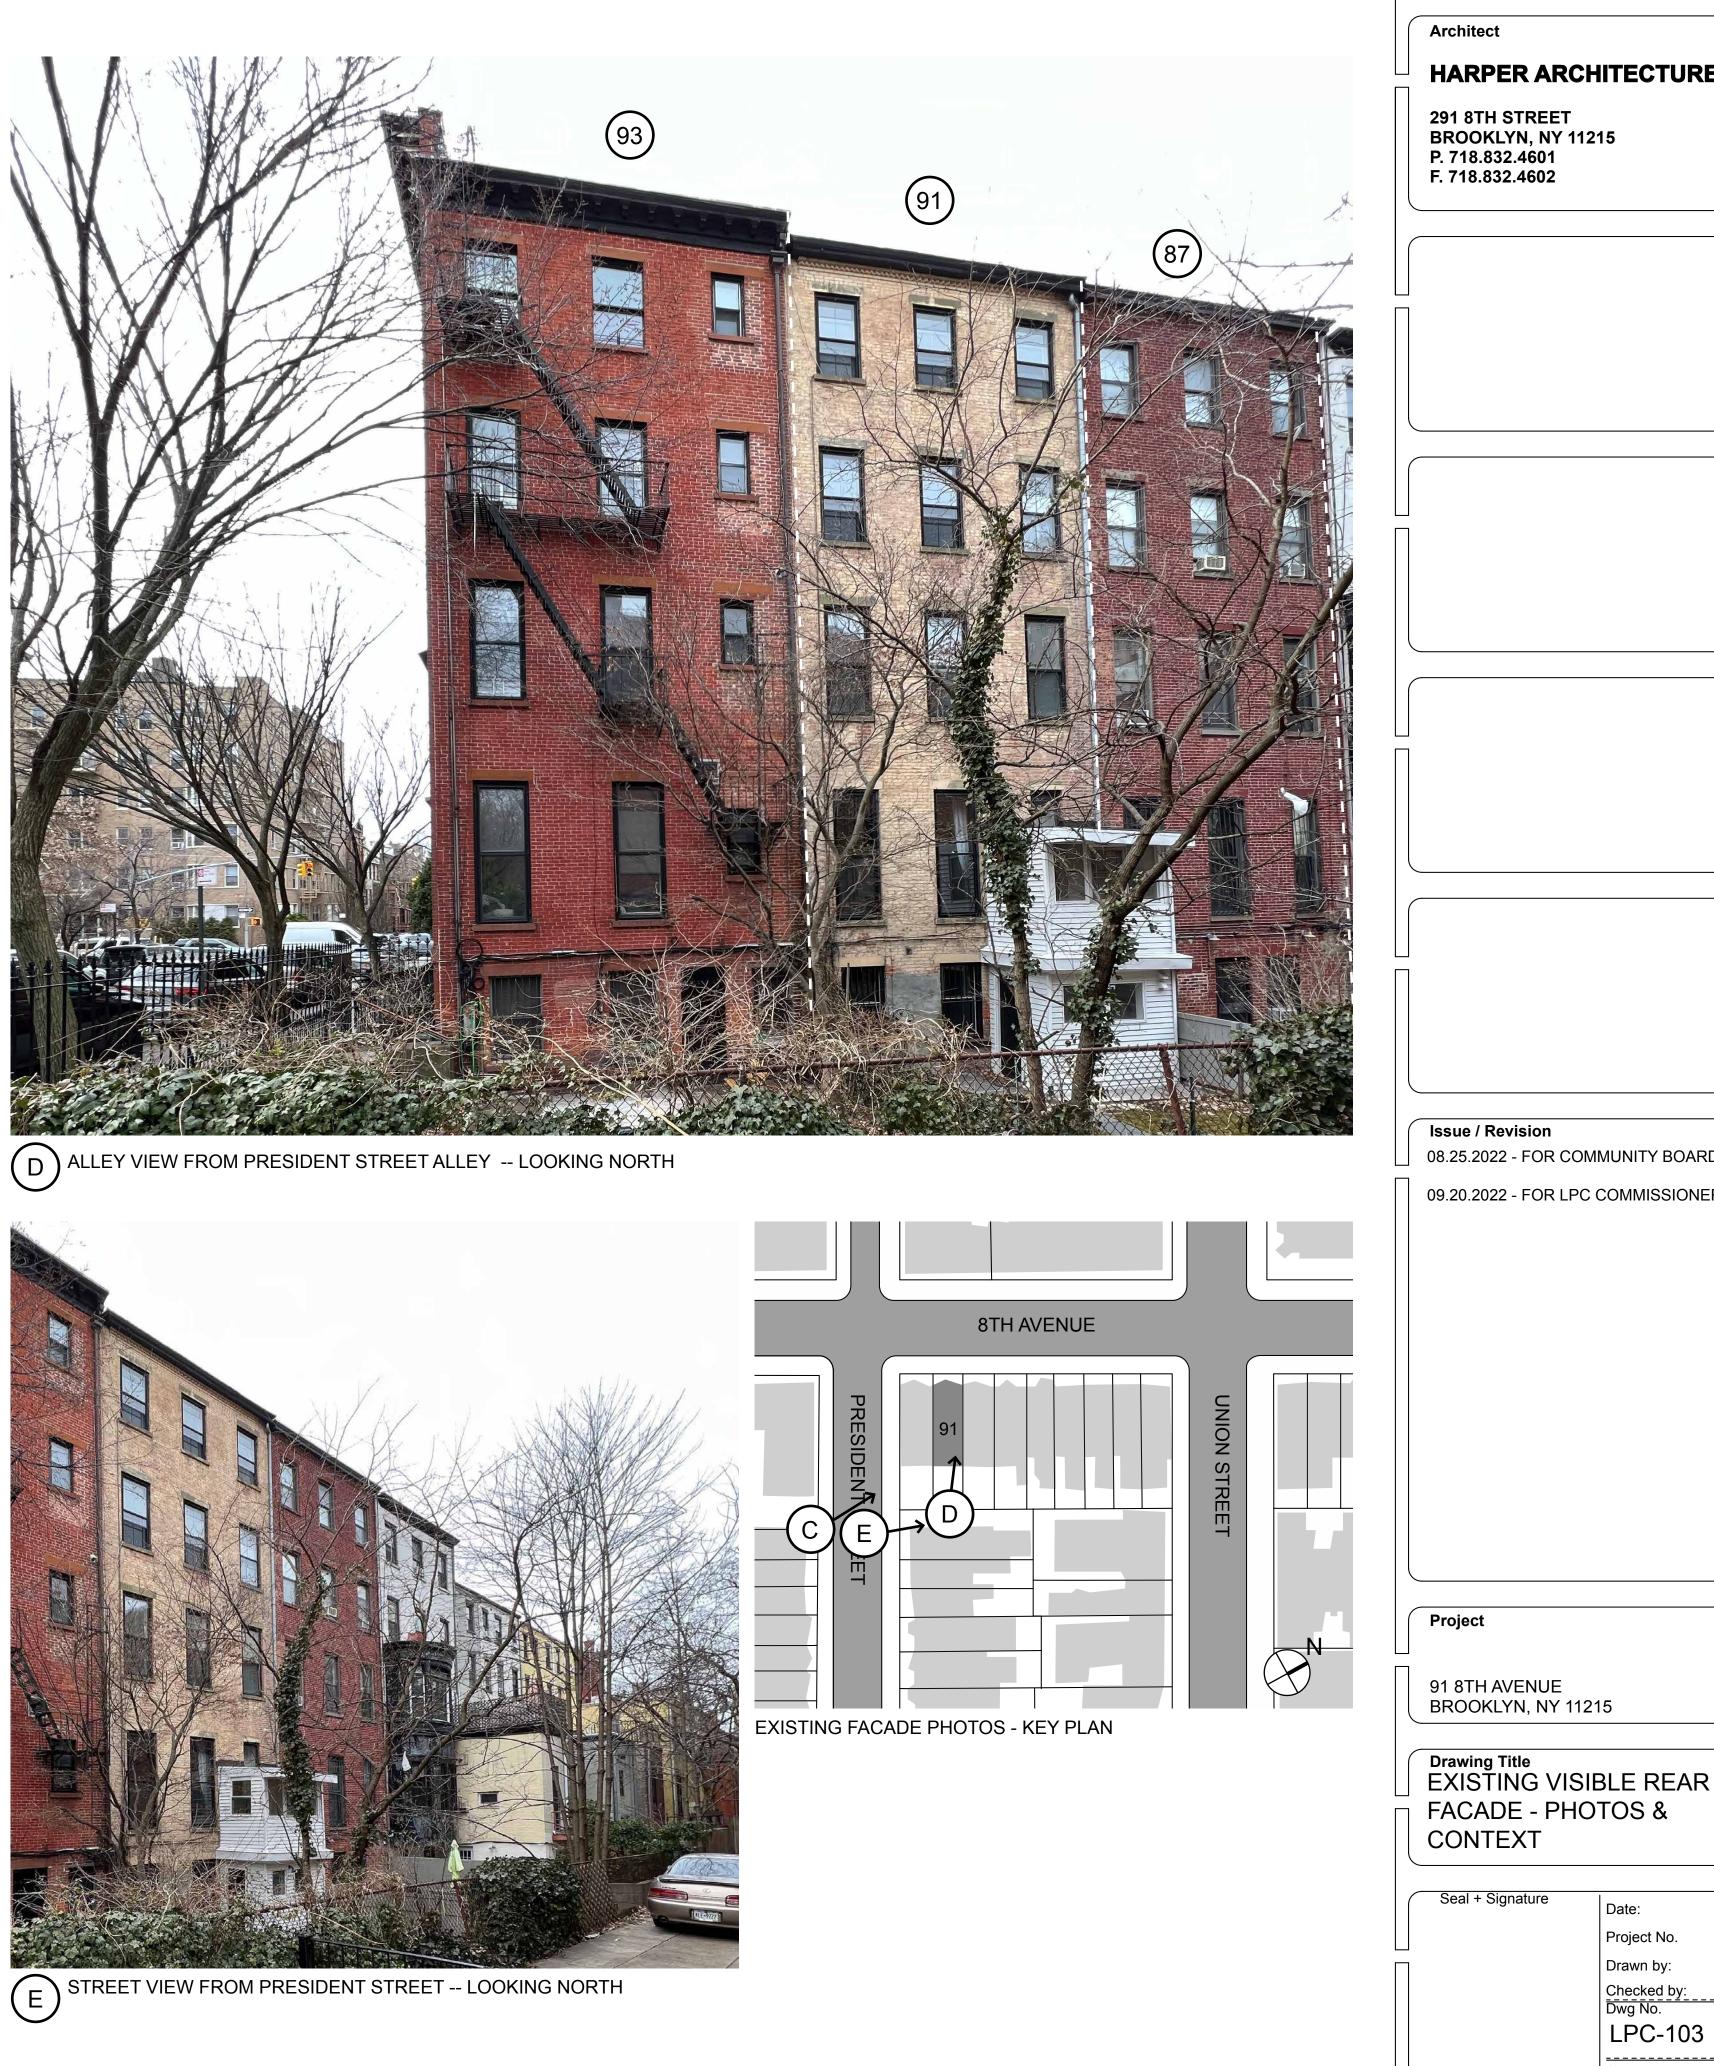

EXISTING FACADE PHOTOS - KEY PLAN

### Drawing Title EXISTING FACADE -PHOTOS & CONTEXT

|   | Seal + Signature | Date:                  | 06.07.22 |
|---|------------------|------------------------|----------|
|   |                  | Project No.            |          |
| Π |                  | Drawn by:              | LJ/SW    |
|   |                  | Checked by:<br>Dwg No. |          |
|   |                  | -                      |          |
|   |                  | LPC-102                |          |
|   |                  | Sheet No.              | 2 of 10  |