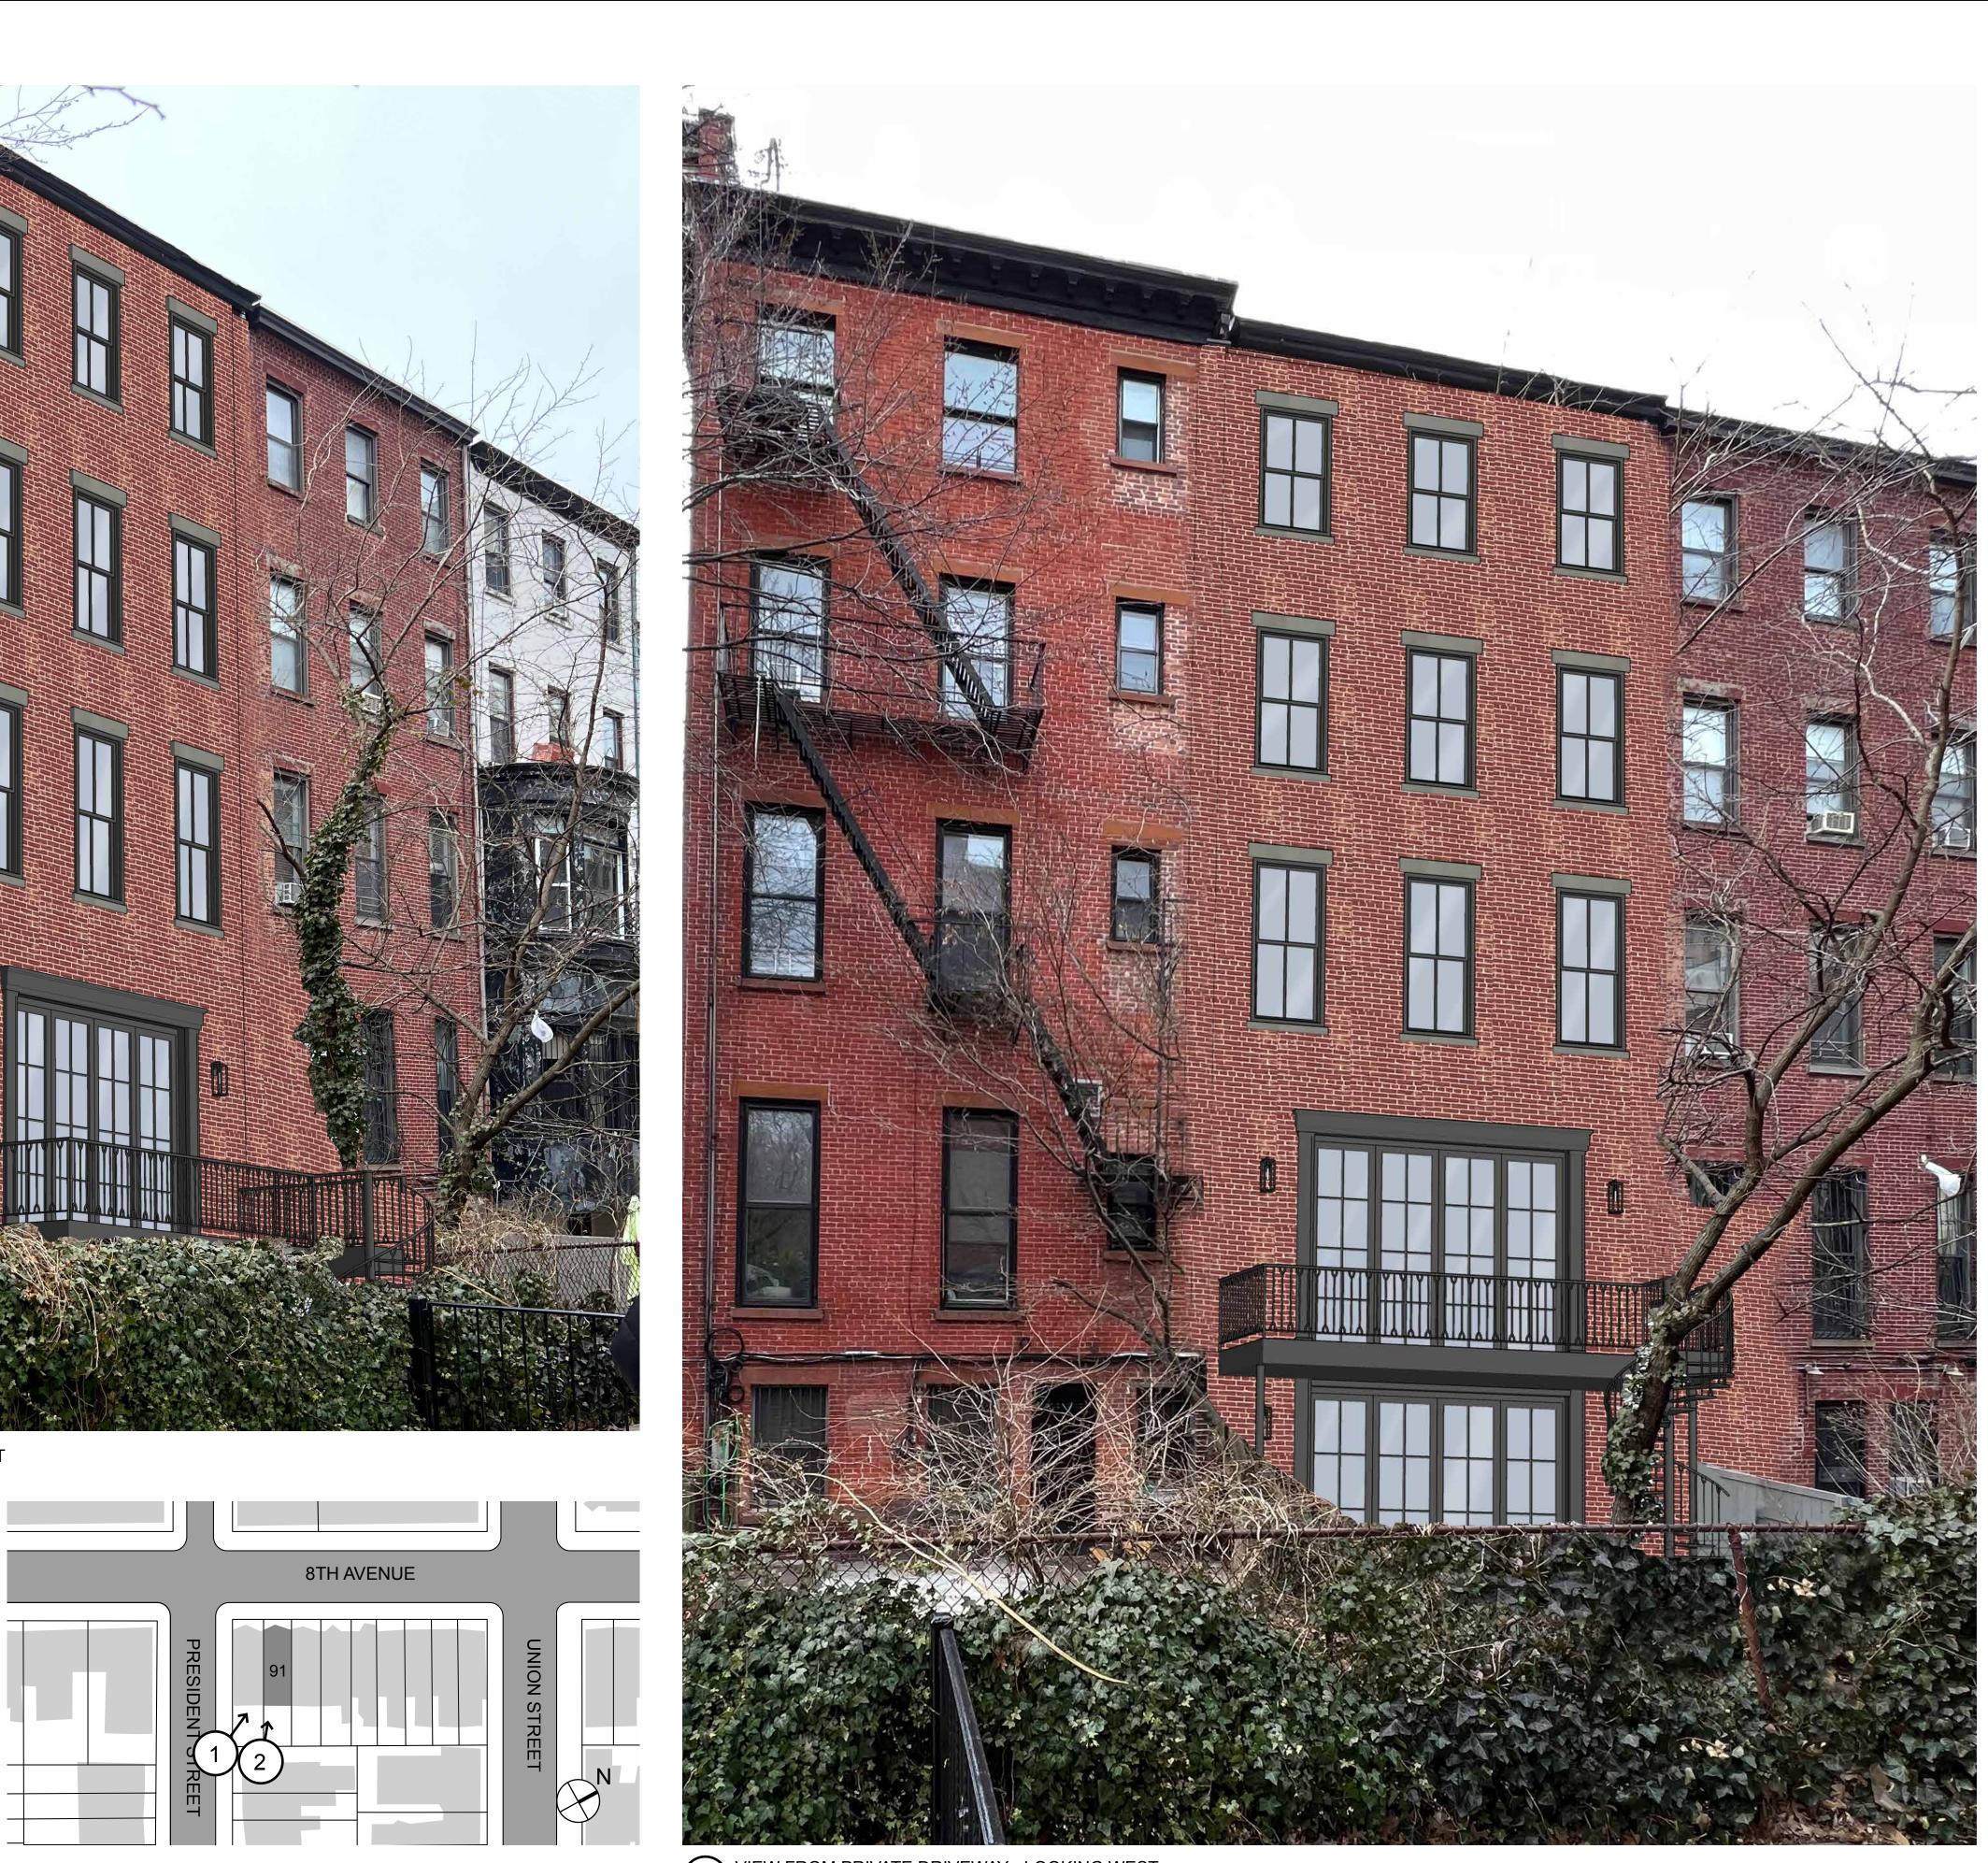

#### Drawing Title REAR FACADE ELEVATIONS -EXISTING & PROPOSED

 Seal + Signature
 Date:
 09.12.22

 Project No.
 Drawn by:
 LJ/SW

 Checked by:
 Dwg No.
 LPC-107

 Sheet No.
 7 of 10

PROPOSED VISIBLE REAR FACADE RENDERINGS - KEY PLAN

2 VIEW FROM PRIVATE DRIVEWAY - LOOKING WEST

### Drawing Title PROPOSED VISIBLE REAR FACADE - RENDERINGS

Seal + Signature 09.12.22 Date: Project No. LJ/SW Drawn by: Checked by: Dwg No. LPC-108 Sheet No. 8 of 10

RIGHT - VIEW FROM STREET ABOVE - PHOTO FROM 1934 BELOW - REAR FACADE