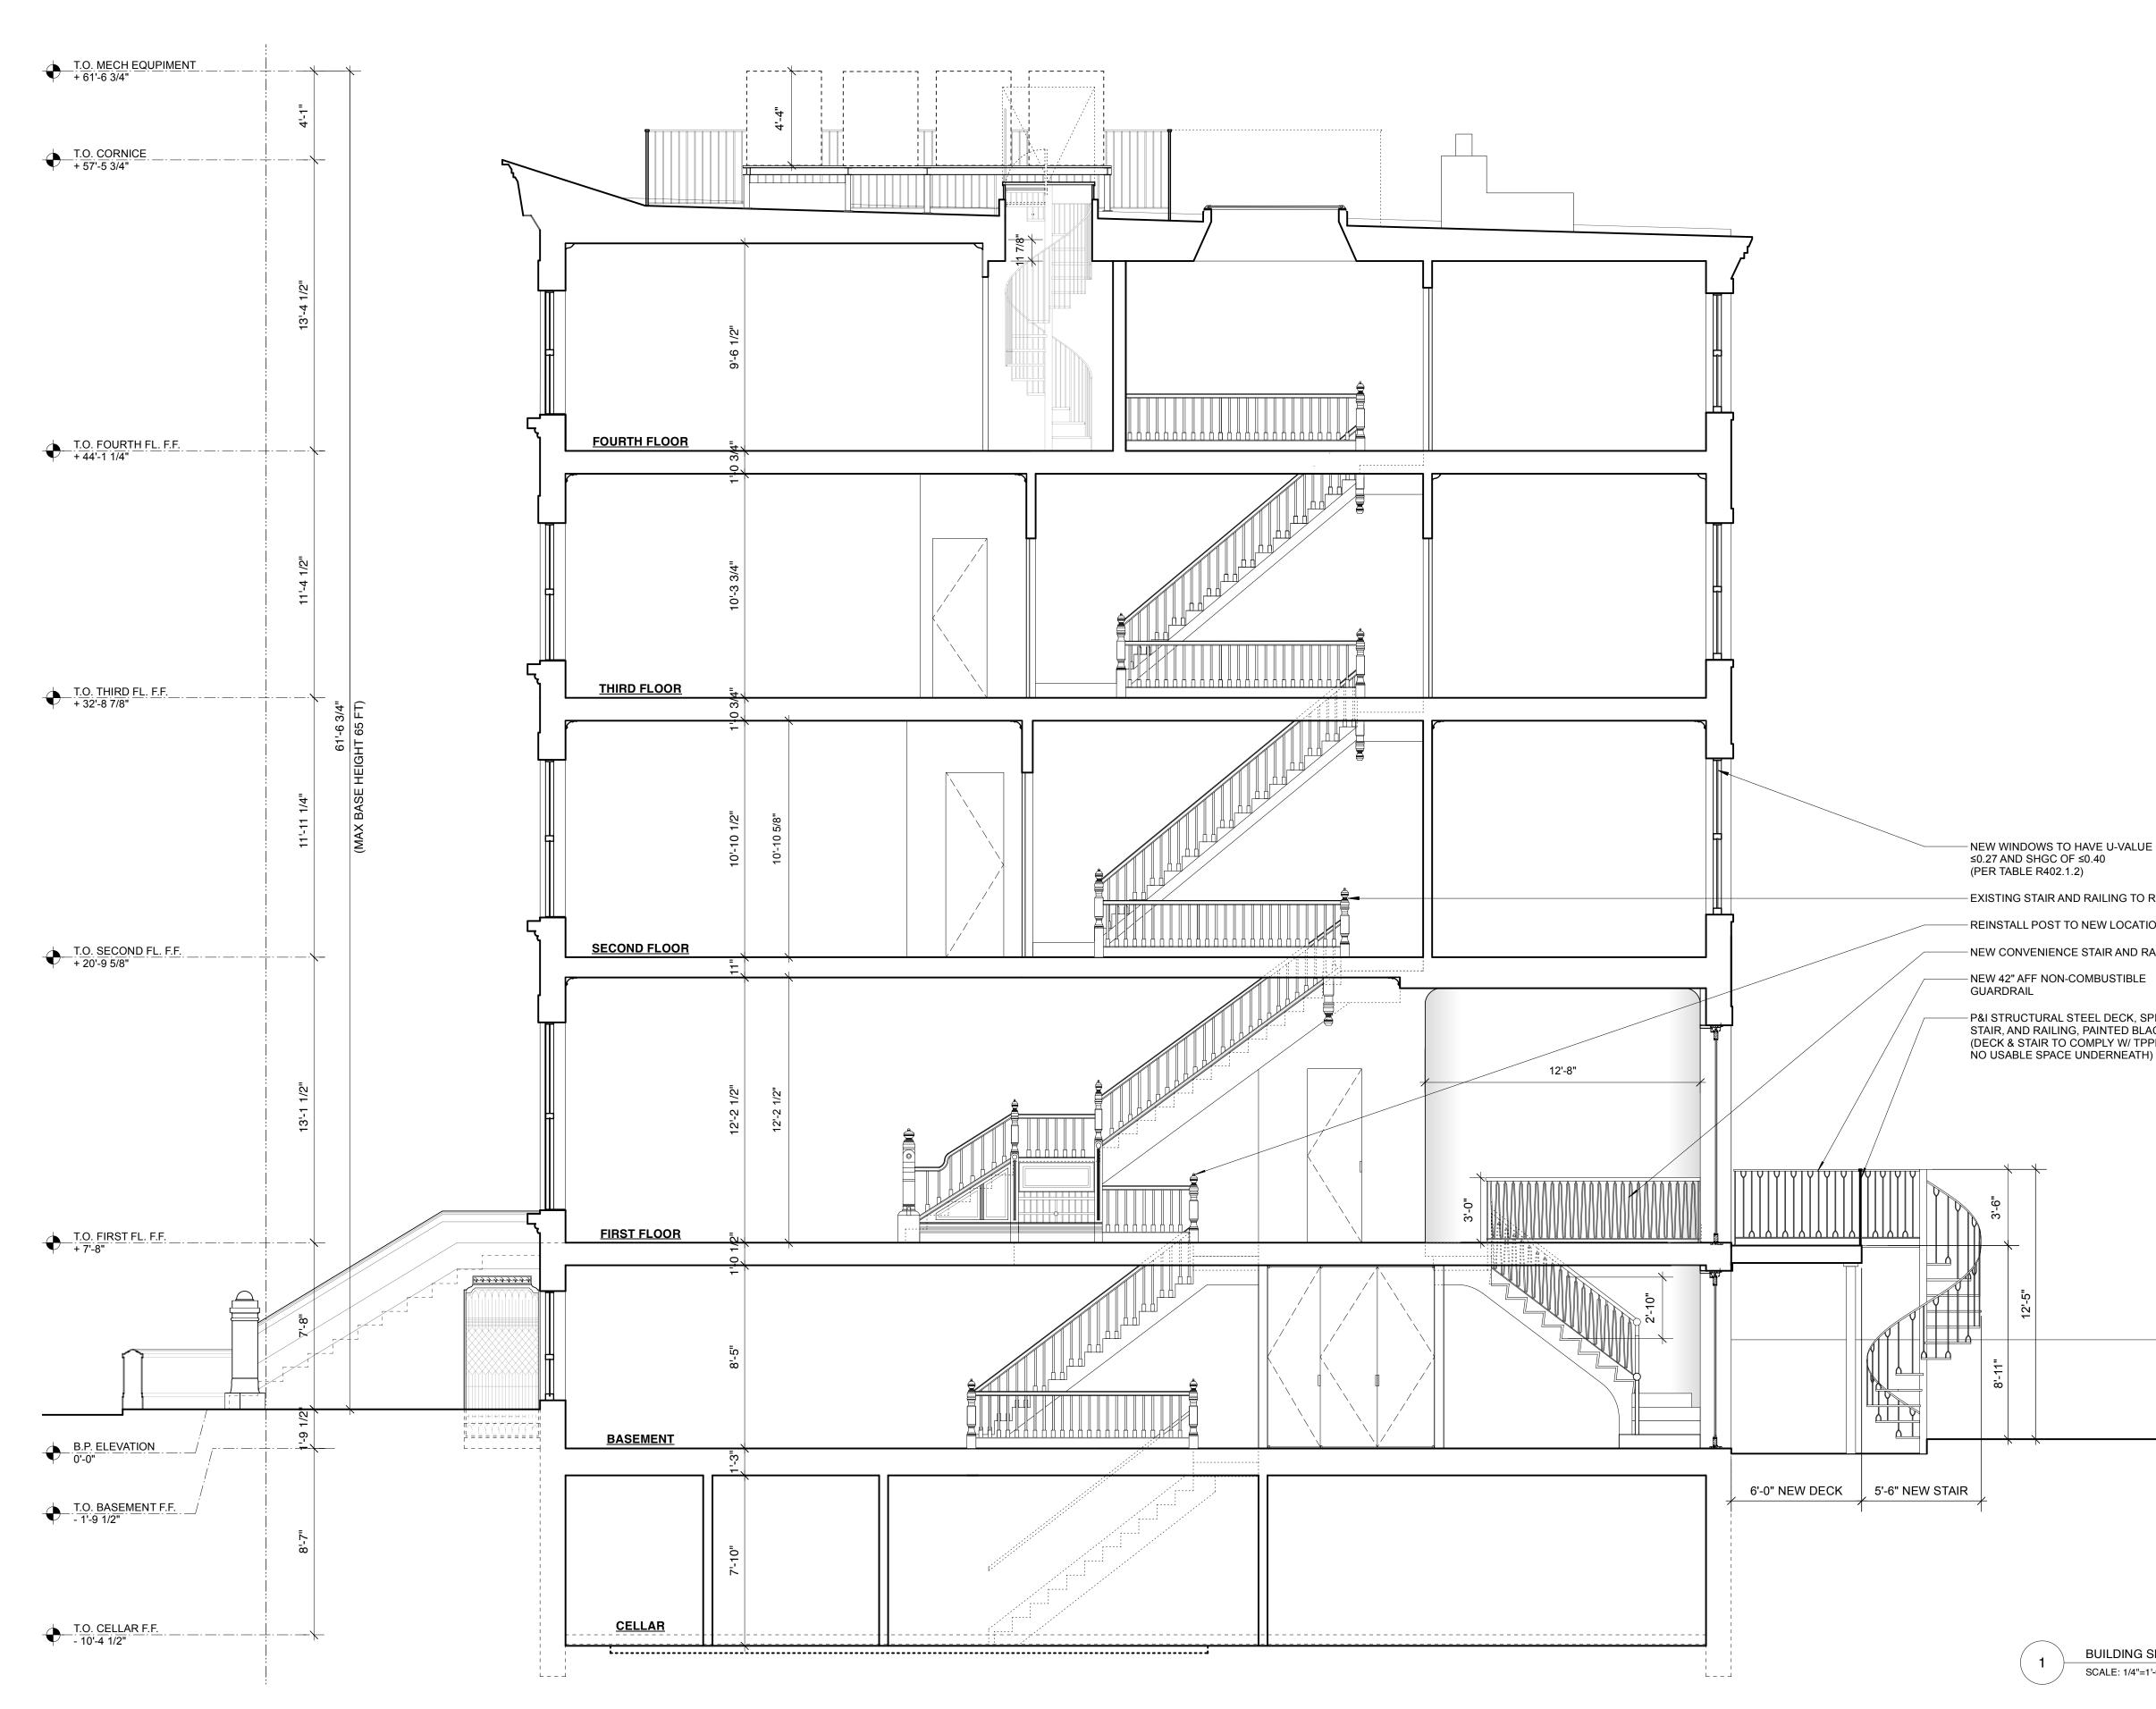

| Architect |  |
|-----------|--|
|           |  |

 NEW WINDOWS TO HAVE U-VALUE OF
 ≤0.27 AND SHGC OF ≤0.40
 (PER TABLE R402.1.2) - EXISTING STAIR AND RAILING TO REMAIN - REINSTALL POST TO NEW LOCATION - NEW CONVENIENCE STAIR AND RAILING **Issue / Revision** 08.25.2022 - FOR COMMUNITY BOARD P&I STRUCTURAL STEEL DECK, SPIRAL
 STAIR, AND RAILING, PAINTED BLACK.
 (DECK & STAIR TO COMPLY W/ TPPN 4-03;
 NO USABLE SPACE UNDERNEATH) 09.12.2022 - FOR LPC COMMISSIONER Project BUILDING SECTION LOOKING EAST SCALE: 1/4"=1'-0"

### HARPER ARCHITECTURE, P.C.

291 8TH STREET BROOKLYN, NY 11215 P. 718.832.4601 F. 718.832.4602

91 8TH AVENUE BROOKLYN, NY 11215

# Drawing Title BUILDING SECTION

| Seal + Signature | Date:       | 09.12.22 |
|------------------|-------------|----------|
|                  | Project No. |          |
| 7                | Drawn by:   | LJ/SW    |
|                  | Checked by: |          |
|                  | Dwg No.     |          |
|                  | LPC-106     |          |
|                  | Sheet No.   | 6 of 10  |