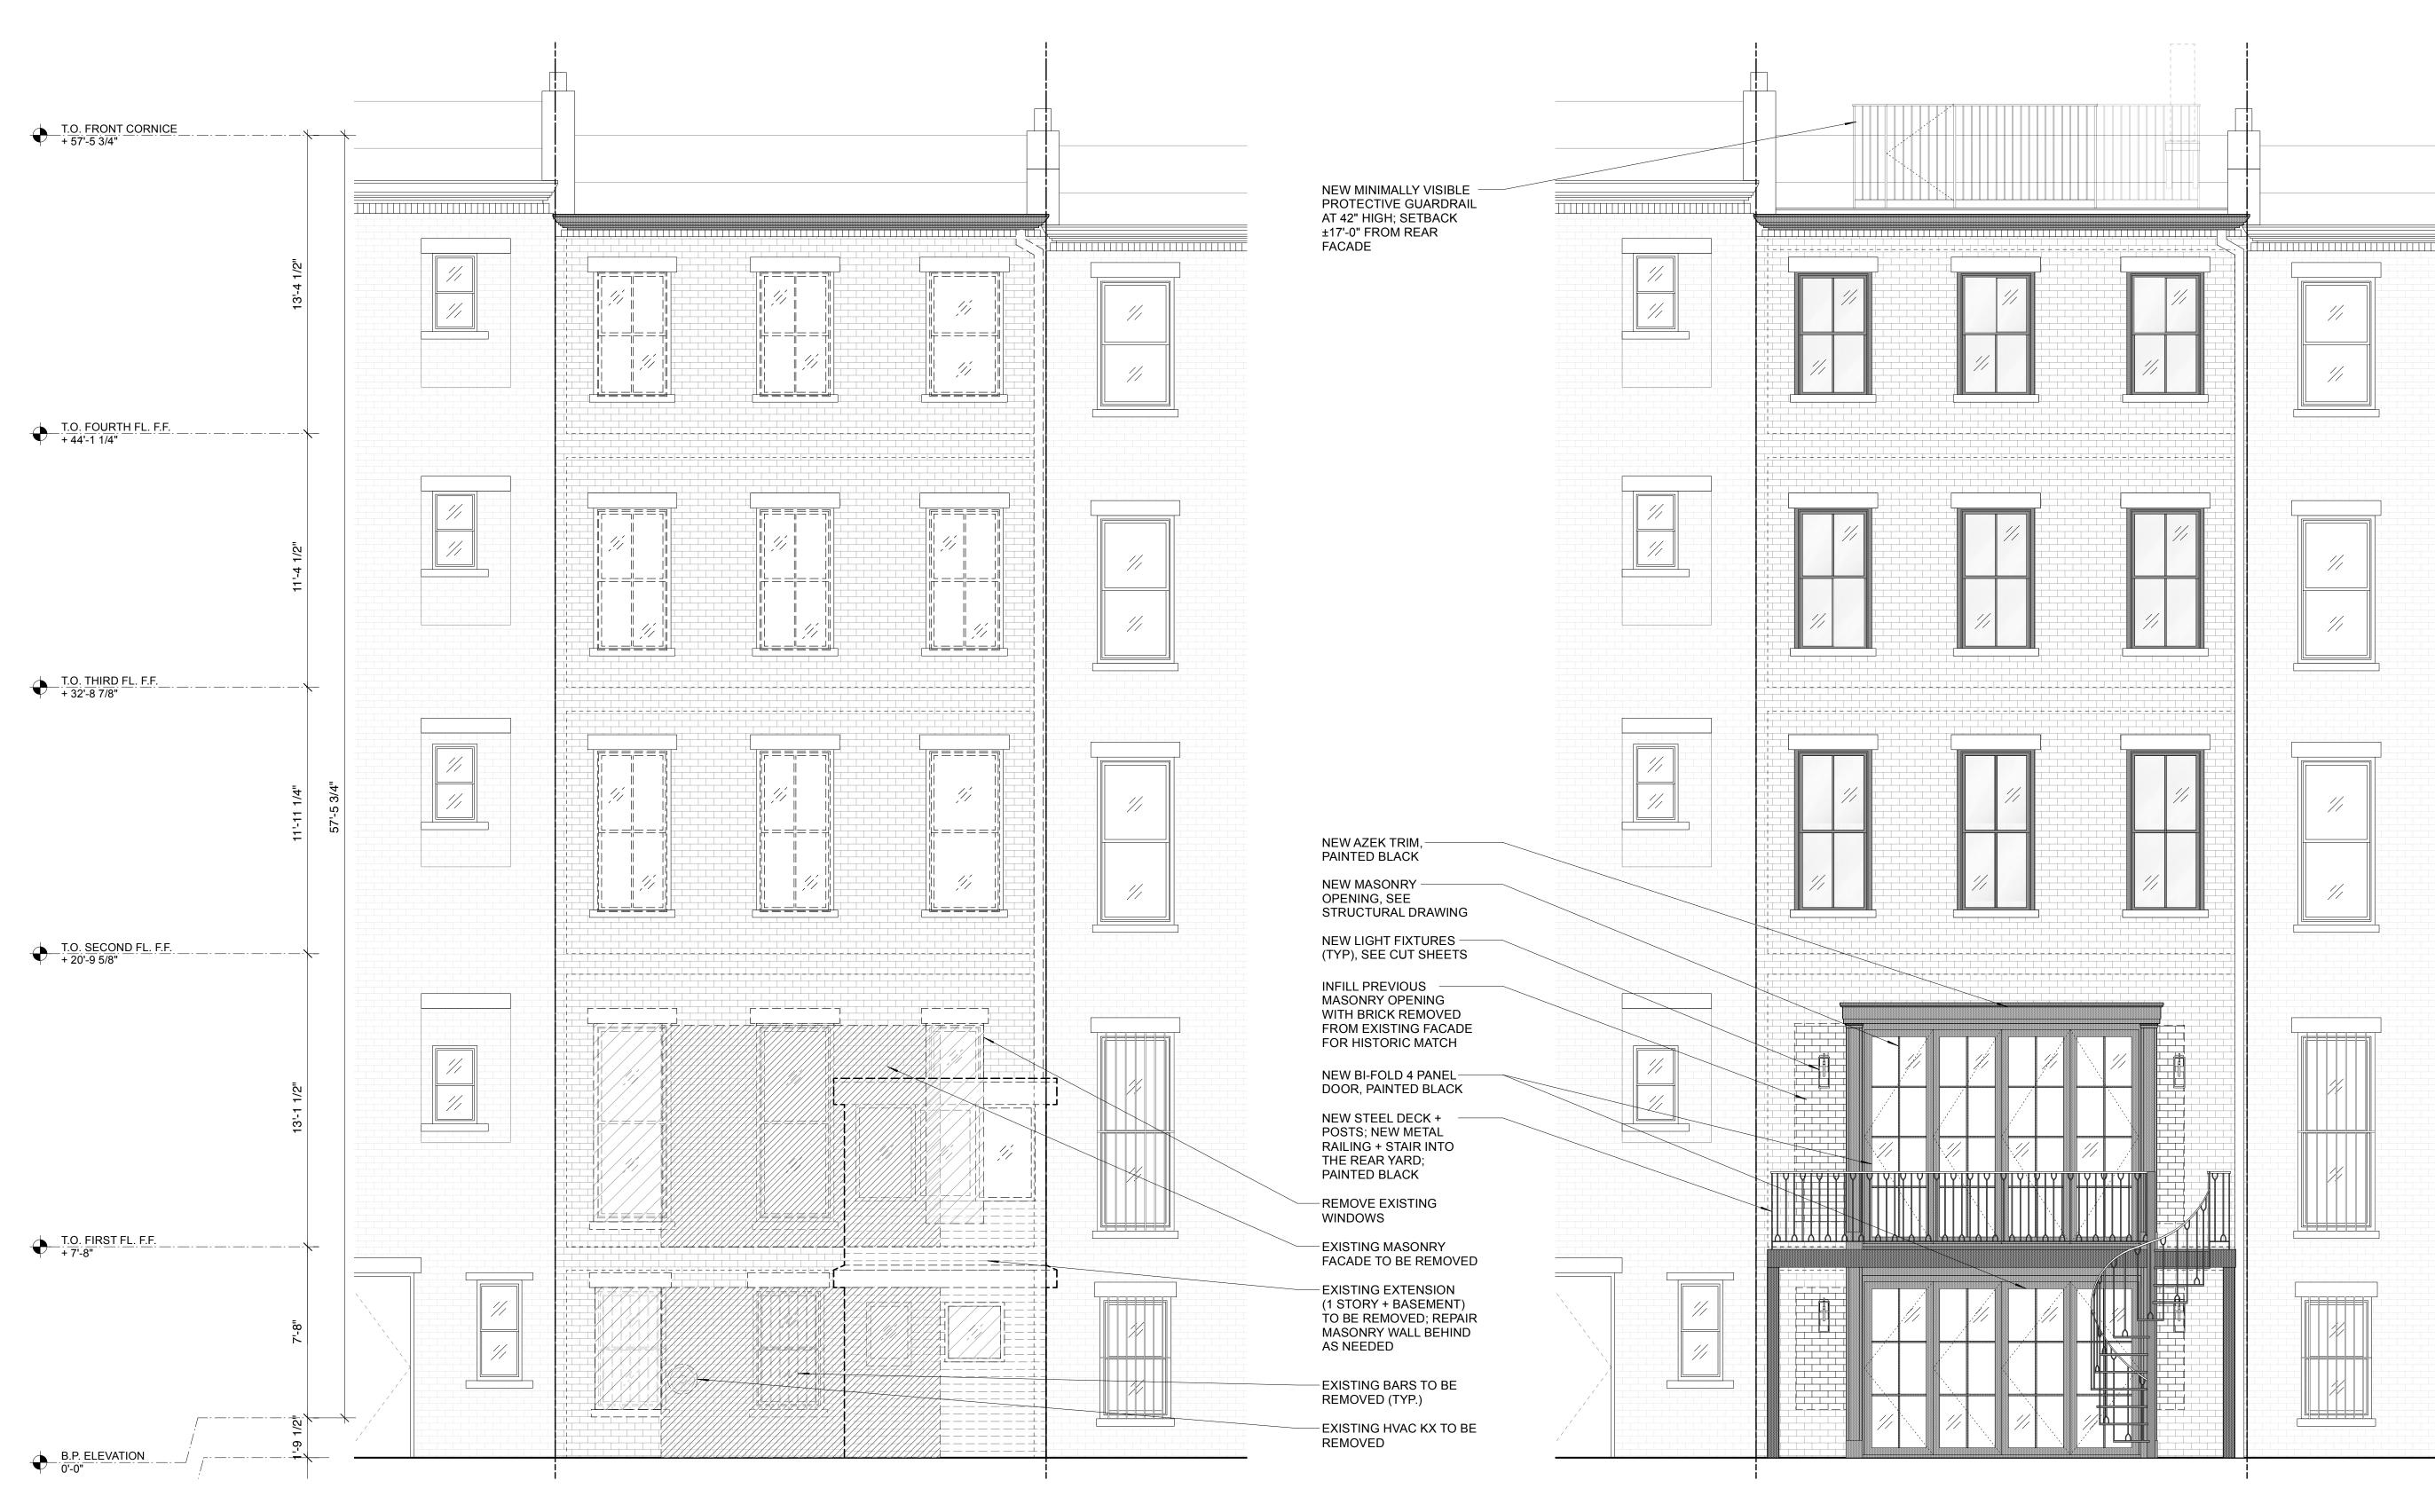

EXT. ELEV. REAR - EXISTING SCALE: 1/4"=1'-0"

EXT. ELEV. REAR - PROPOSED SCALE: 1/4"=1'-0" Architect

### HARPER ARCHITECTURE, P.C.

291 8TH STREET BROOKLYN, NY 11215 P. 718.832.4601 F. 718.832.4602

Project

91 8TH AVENUE BROOKLYN, NY 11215

#### Drawing Title REAR FACADE ELEVATIONS -EXISTING & PROPOSED

 Seal + Signature
 Date:
 09.12.22

 Project No.
 Drawn by:
 LJ/SW

 Checked by:
 Dwg No.
 LPC-107

 Sheet No.
 7 of 10

PROPOSED VISIBLE REAR FACADE RENDERINGS - KEY PLAN