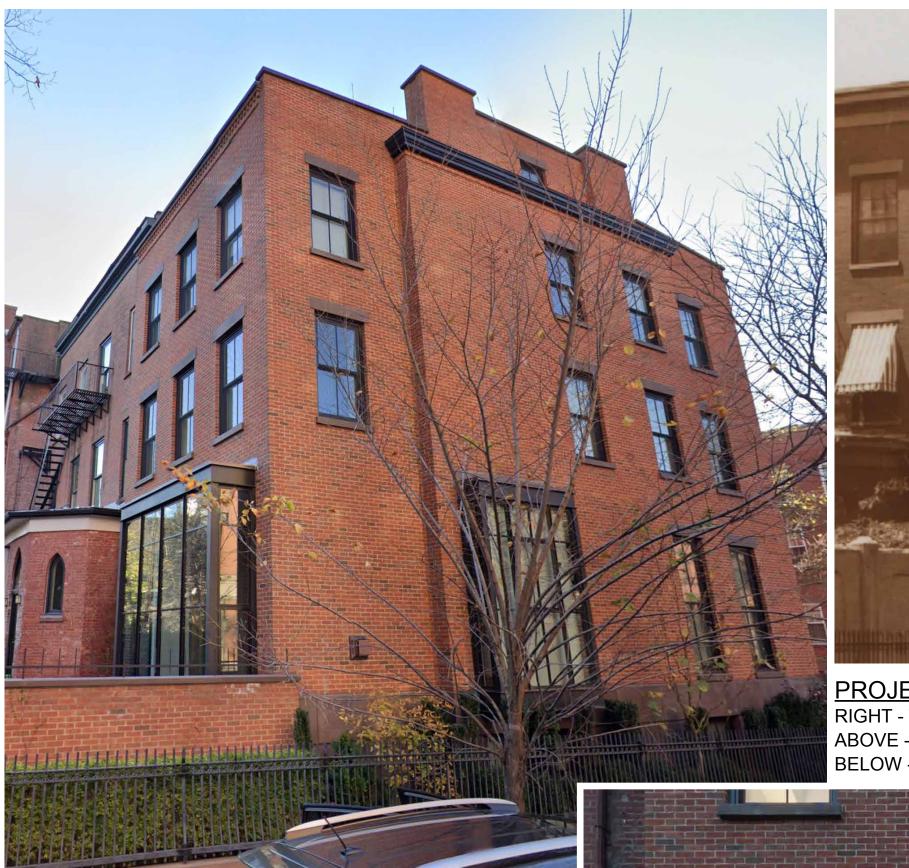

PROJECT WITHIN COBBLE HILL HISTORIC DISTRICT

PROPOSED PAINT COLOR - BLACK BY BENJAMIN MOORE (HC-190)

Architect

HARPER ARCHITECTURE, P.C.

291 8TH STREET BROOKLYN, NY 11215 P. 718.832.4601 F. 718.832.4602

Issue / Revision

### Drawing Title PROPOSED VISIBLE REAR FACADE - CLOSE UP OF DOOR TRIM

| Seal + Signature | Date:       | 09.12.22 |
|------------------|-------------|----------|
|                  | Project No. |          |
|                  | Drawn by:   | LJ/SW    |
|                  | Checked by: |          |
|                  | Dwg No.     |          |
|                  | LPC-110     |          |
|                  | Sheet No.   | 10 of 10 |