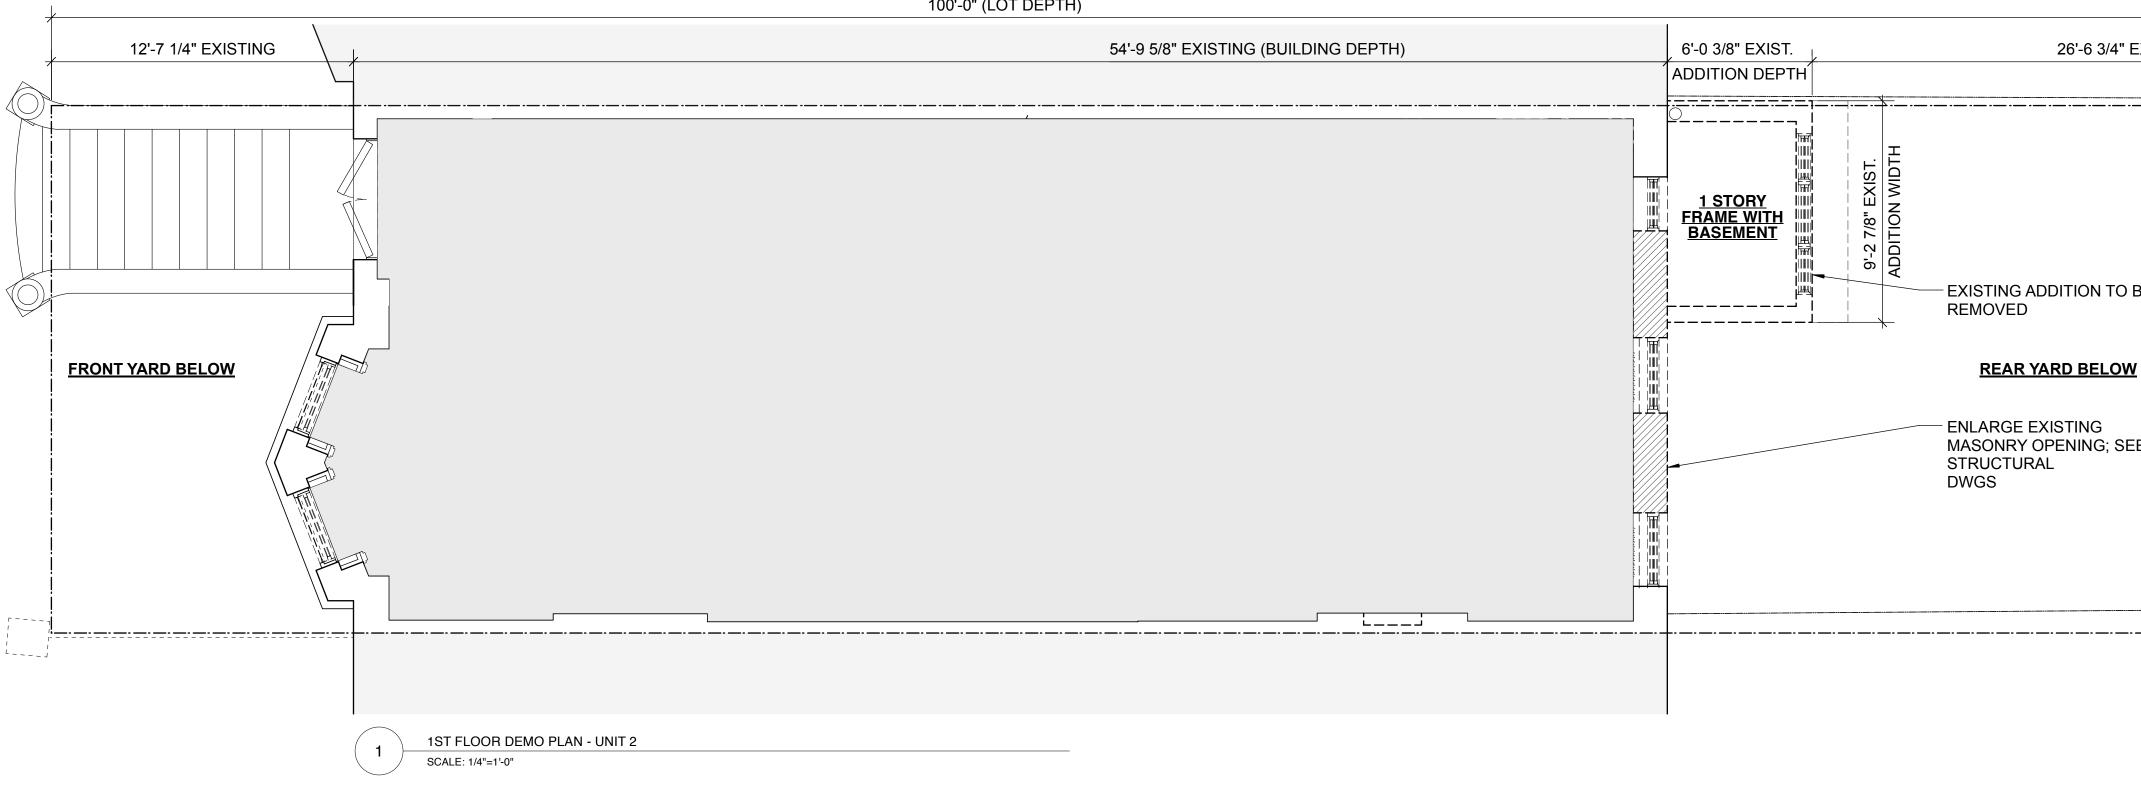

### 100'-0" (LOT DEPTH)

### 100'-0" (LOT DEPTH)

| io<br>iCT<br>NEW N<br>STAIR<br>NEW O<br>OPEN<br>INFILL<br>NEW N<br>TILE F<br>SEE E |
|------------------------------------------------------------------------------------|

|          | ۷                  |
|----------|--------------------|
| EXISTING | <                  |
|          |                    |
|          |                    |
|          |                    |
|          |                    |
|          |                    |
| BE       | Ĥ                  |
|          | WIDT               |
| <u>∧</u> | ГОТ                |
| İ        | 22'-0" (LOT WIDTH) |
| EE       |                    |
|          |                    |
|          |                    |
|          |                    |
|          | -<br>              |
|          |                    |

| Architect | t |
|-----------|---|
|-----------|---|

# HARPER ARCHITECTURE, P.C.

291 8TH STREET BROOKLYN, NY 11215 P. 718.832.4601 F. 718.832.4602

## Issue / Revision 08.25.2022 - FOR COMMUNITY BOARD 09.12.2022 - FOR LPC COMMISSIONER

Project

91 8TH AVENUE BROOKLYN, NY 11215

### Drawing Title DEMOLITION & CONSTRUCTION FIRST FLOOR PLANS

| Seal + Signature | Date:                  | 09.12.22 |
|------------------|------------------------|----------|
|                  | Project No.            |          |
| Π                | Drawn by:              | LJ/SW    |
|                  | Checked by:<br>Dwg No. |          |
|                  | LPC-105                |          |
|                  | Sheet No.              | 5 of 10  |