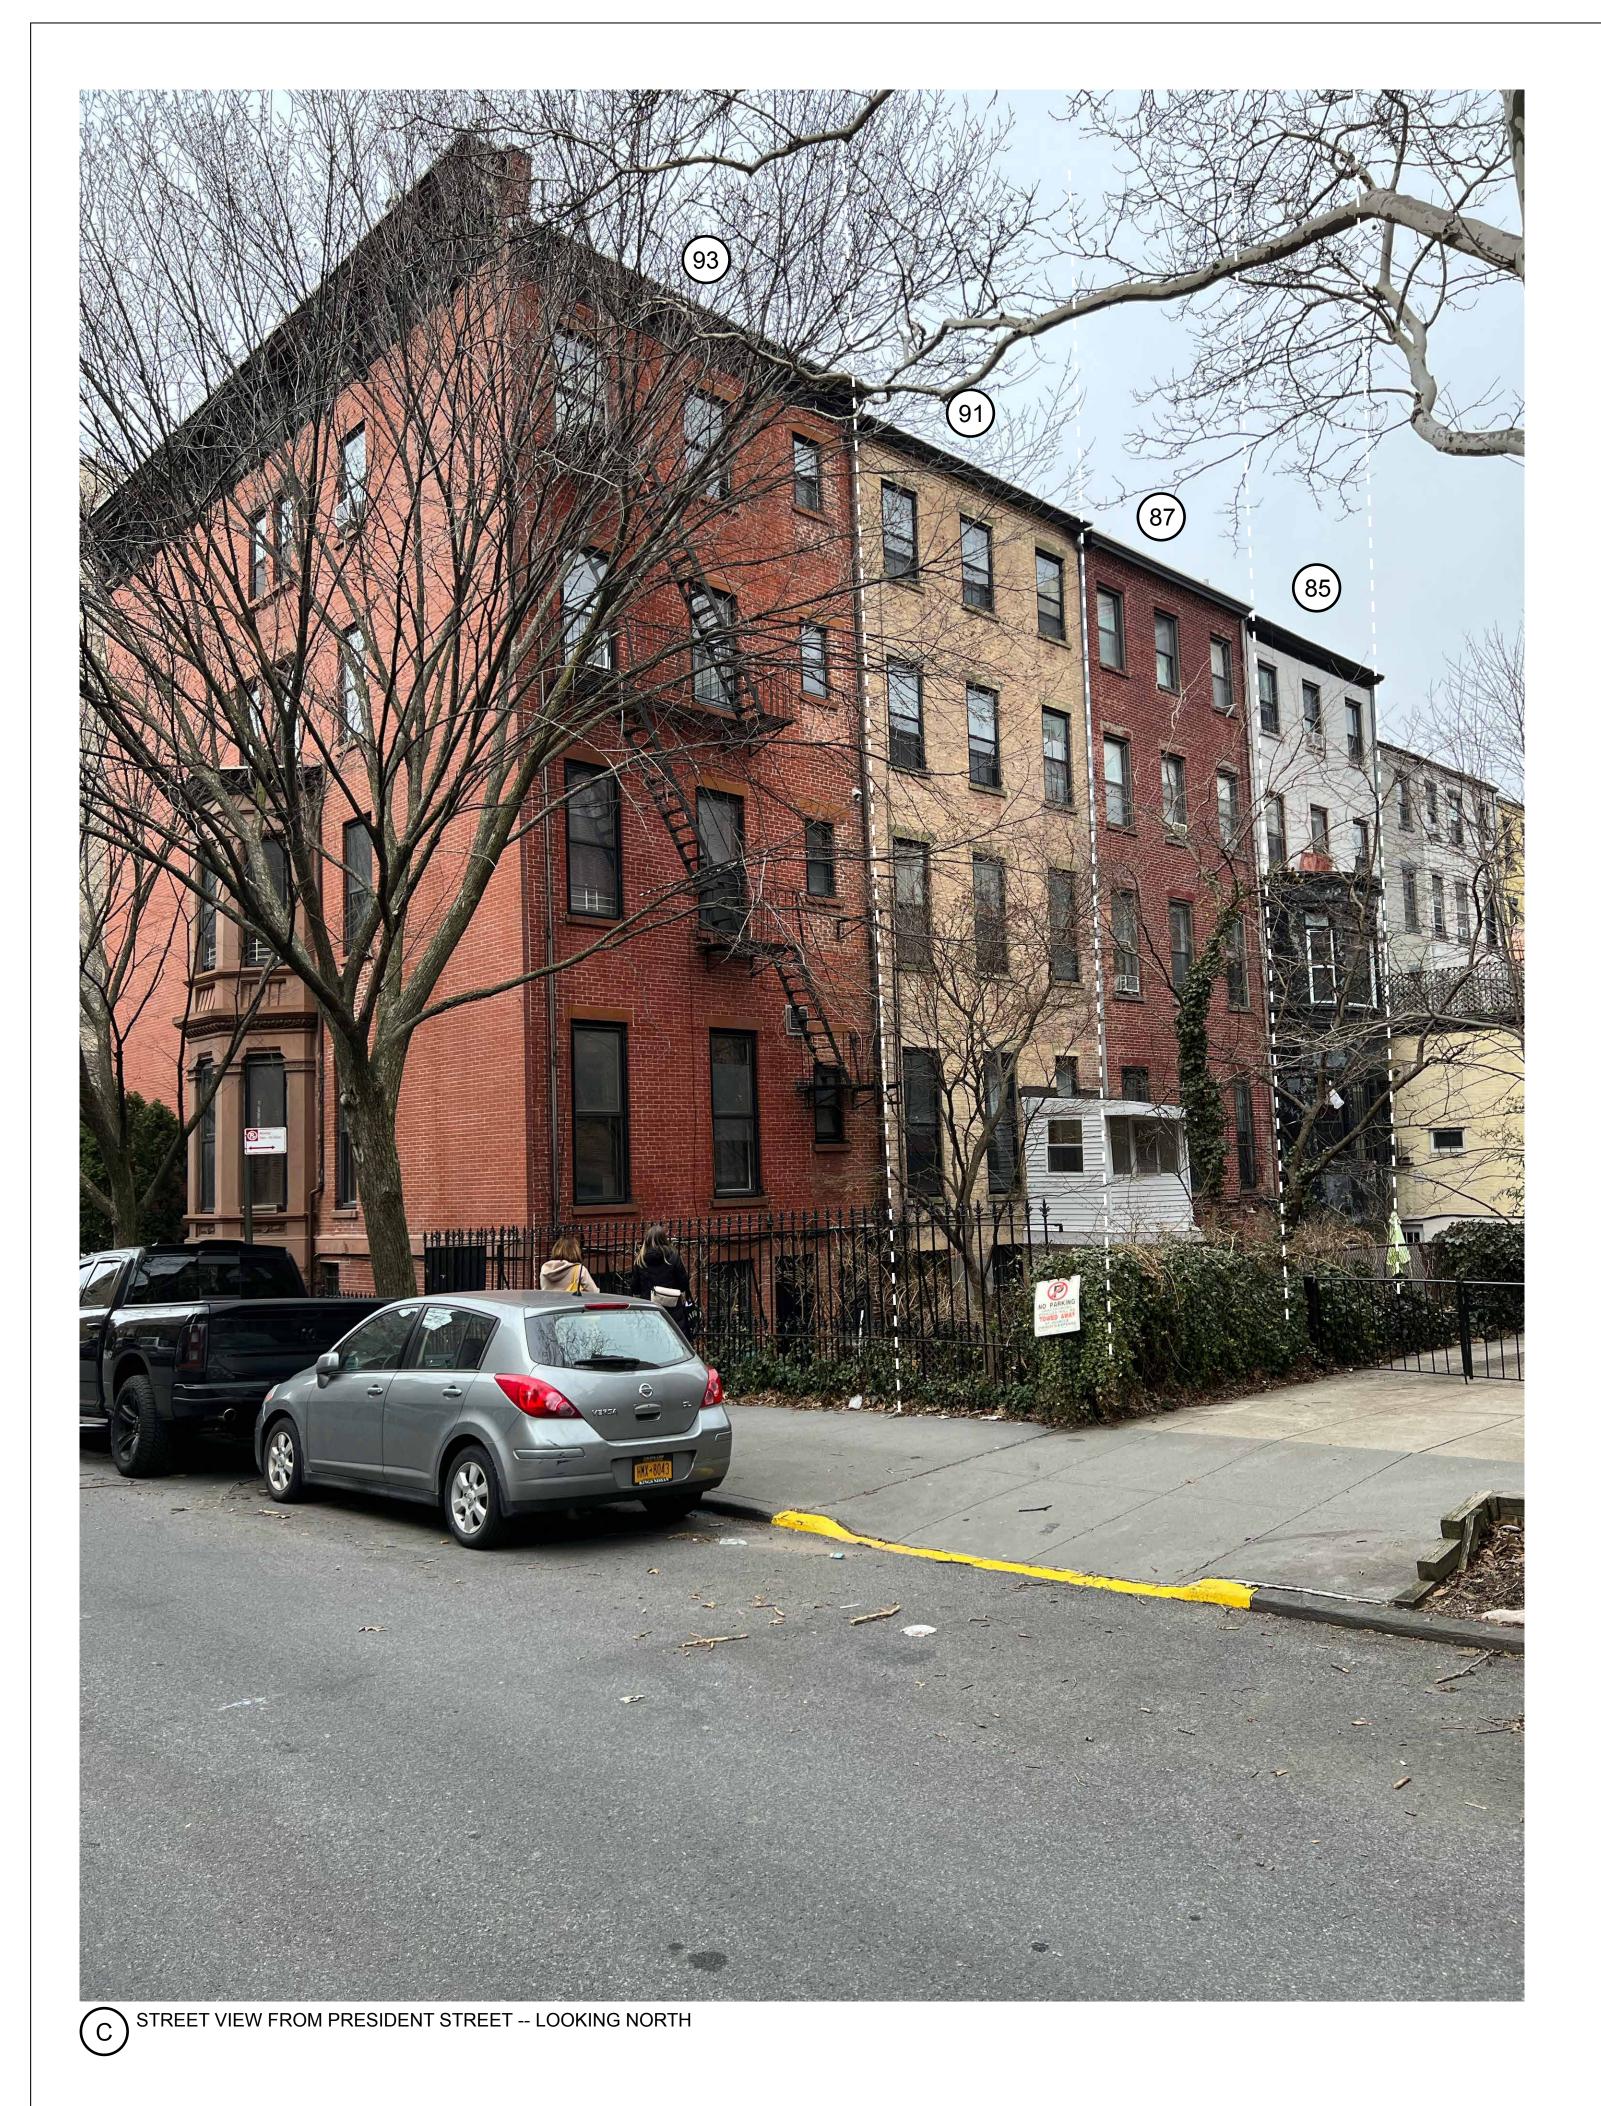

EXISTING FACADE PHOTOS - KEY PLAN

### Architect

HARPER ARCHITECTURE, P.C.

291 8TH STREET BROOKLYN, NY 11215 P. 718.832.4601 F. 718.832.4602

### Drawing Title EXISTING FACADE -PHOTOS & CONTEXT

|   | Seal + Signature | Date:                  | 06.07.22 |
|---|------------------|------------------------|----------|
|   |                  | Project No.            |          |
| Π |                  | Drawn by:              | LJ/SW    |
|   |                  | Checked by:<br>Dwg No. |          |
|   |                  | -                      |          |
|   |                  | LPC-102                |          |
|   |                  | Sheet No.              | 2 of 10  |