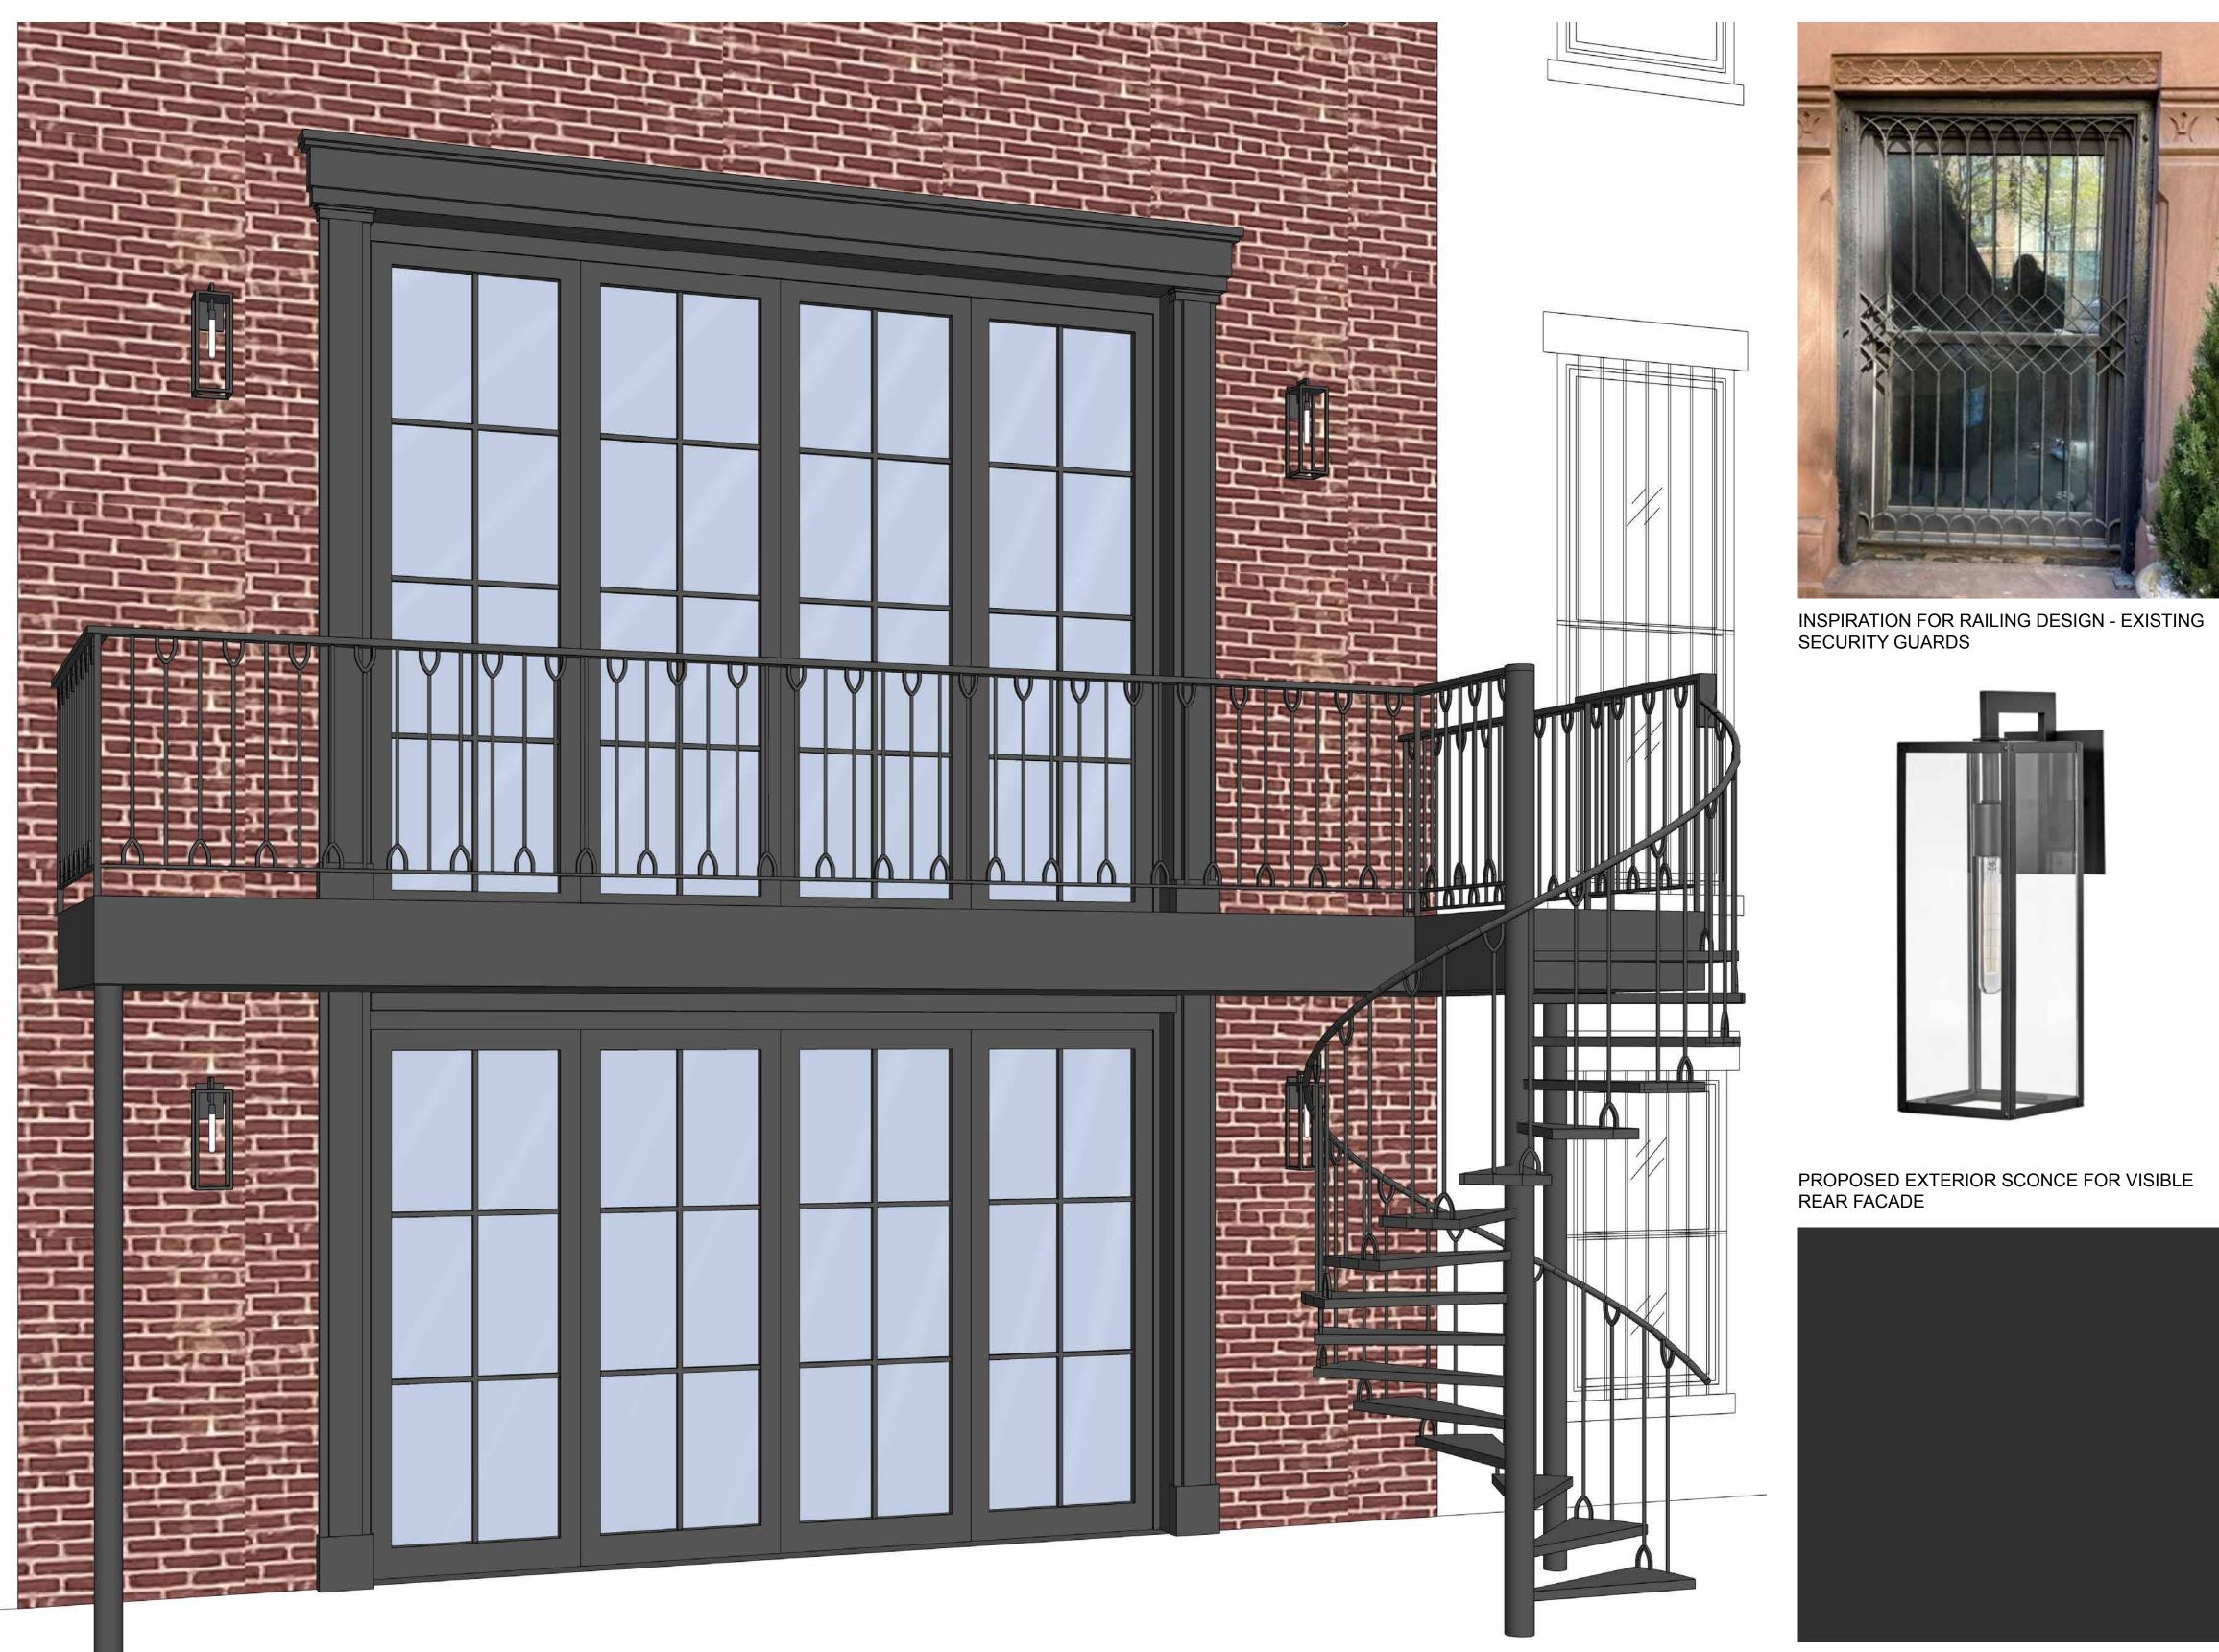

EXT. ELEV. REAR - EXISTING SCALE: 1/4"=1'-0"

EXT. ELEV. REAR - PROPOSED SCALE: 1/4"=1'-0" Architect

### HARPER ARCHITECTURE, P.C.

291 8TH STREET BROOKLYN, NY 11215 P. 718.832.4601 F. 718.832.4602

Project

91 8TH AVENUE BROOKLYN, NY 11215

#### Drawing Title REAR FACADE ELEVATIONS -EXISTING & PROPOSED

 Seal + Signature
 Date:
 09.12.22

 Project No.
 Drawn by:
 LJ/SW

 Checked by:
 Dwg No.
 LPC-107

 Sheet No.
 7 of 10

PROPOSED VISIBLE REAR FACADE RENDERINGS - KEY PLAN

2 VIEW FROM PRIVATE DRIVEWAY - LOOKING WEST

### Drawing Title PROPOSED VISIBLE REAR FACADE - RENDERINGS

Seal + Signature 09.12.22 Date: Project No. LJ/SW Drawn by: Checked by: Dwg No. LPC-108 Sheet No. 8 of 10

RIGHT - VIEW FROM STREET ABOVE - PHOTO FROM 1934 BELOW - REAR FACADE

PROJECT WITHIN COBBLE HILL HISTORIC DISTRICT

PROPOSED PAINT COLOR - BLACK BY BENJAMIN MOORE (HC-190)

Architect

HARPER ARCHITECTURE, P.C.

291 8TH STREET BROOKLYN, NY 11215 P. 718.832.4601 F. 718.832.4602

Issue / Revision