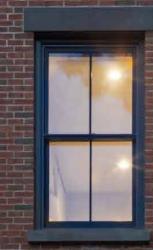

EXT. ELEV. REAR - EXISTING SCALE: 1/4"=1'-0"

EXT. ELEV. REAR - PROPOSED SCALE: 1/4"=1'-0" Architect

#### Drawing Title REAR FACADE ELEVATIONS -EXISTING & PROPOSED

 Seal + Signature
 Date:
 09.12.22

 Project No.
 Drawn by:
 LJ/SW

 Checked by:
 Dwg No.
 LPC-107

 Sheet No.
 7 of 10

PROPOSED VISIBLE REAR FACADE RENDERINGS - KEY PLAN

### Drawing Title PROPOSED VISIBLE REAR FACADE - RENDERINGS

Seal + Signature 09.12.22 Date: Project No. LJ/SW Drawn by: Checked by: Dwg No. LPC-108 Sheet No. 8 of 10

RIGHT - VIEW FROM STREET ABOVE - PHOTO FROM 1934 BELOW - REAR FACADE