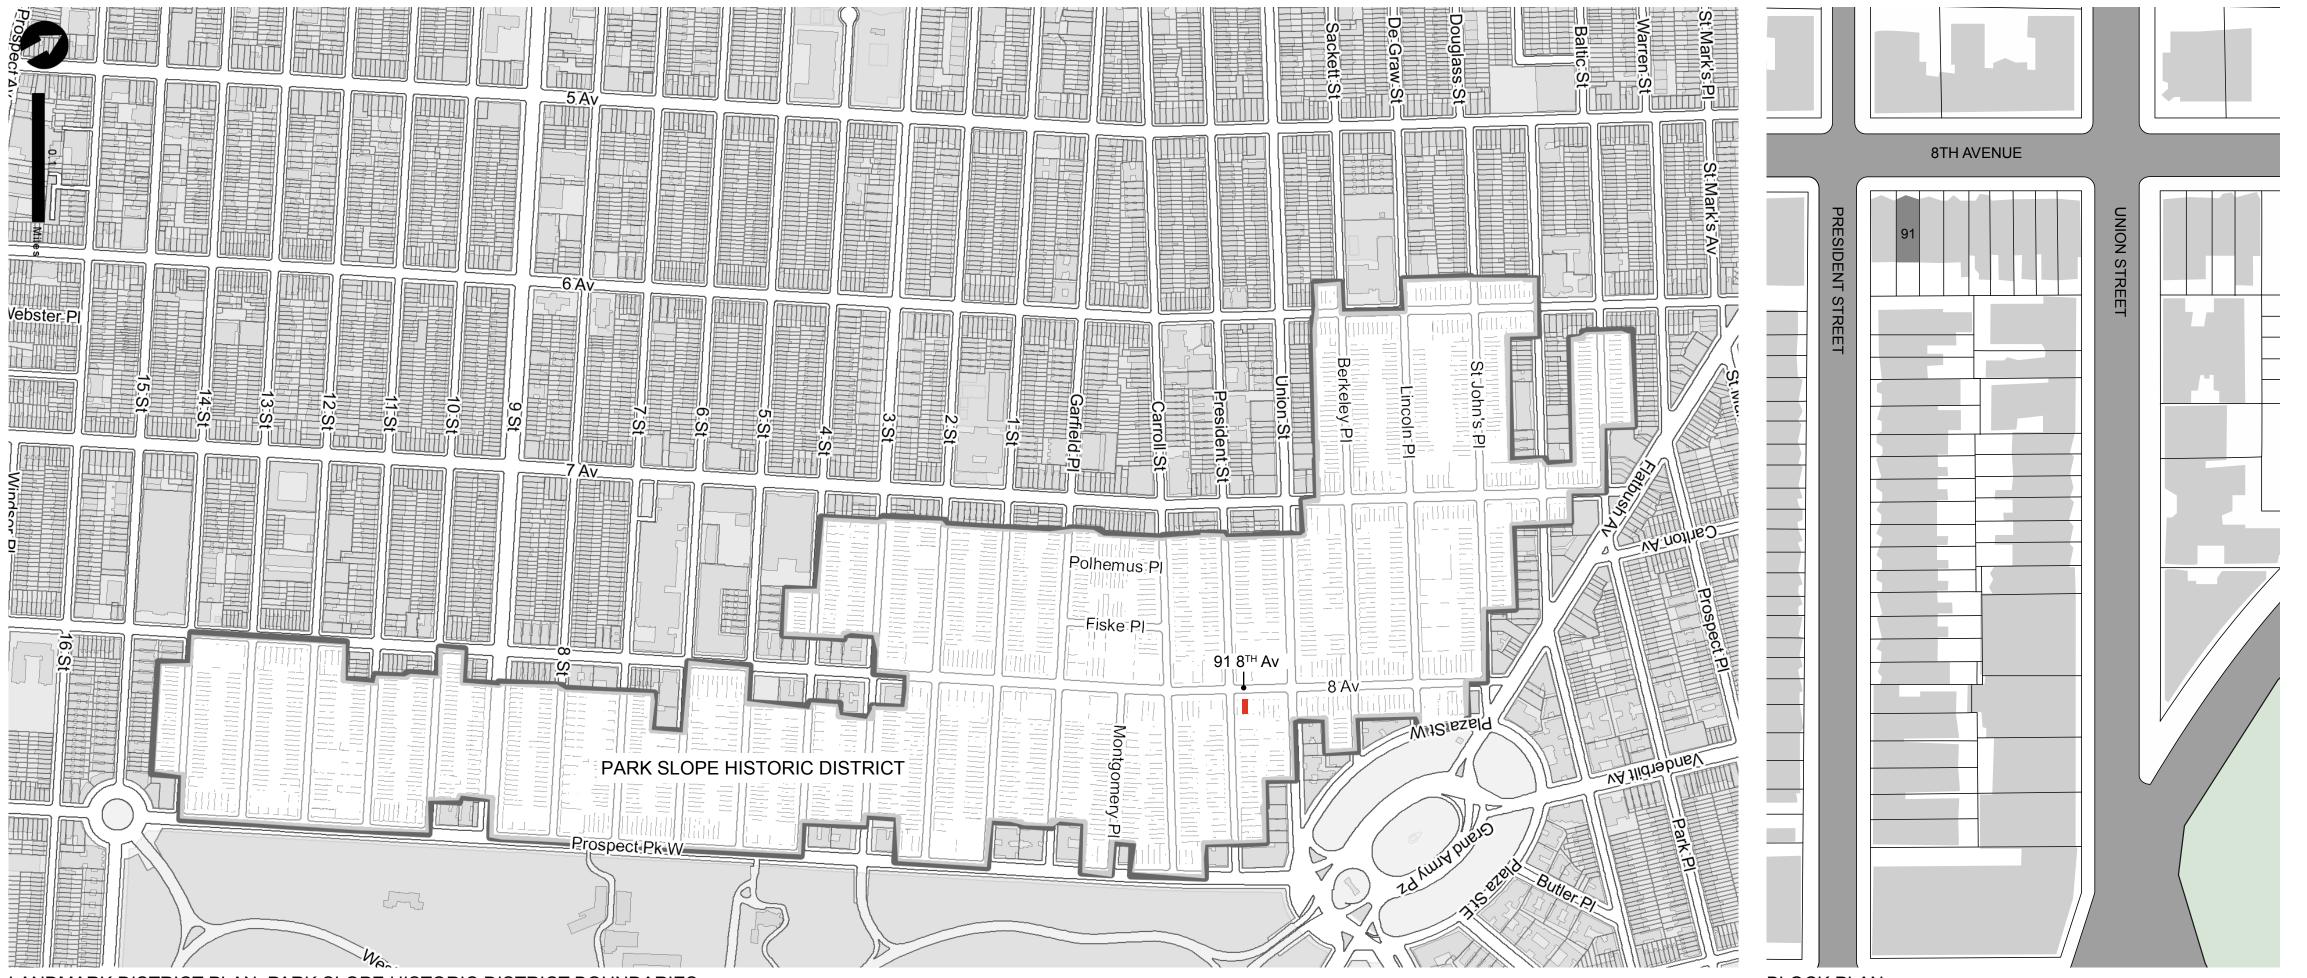

LANDMARK DISTRICT PLAN: PARK SLOPE HISTORIC DISTRICT BOUNDARIES

1940: TAX MAP HISTORICAL (SIDEWALK VIEW)

BLOCK PLAN