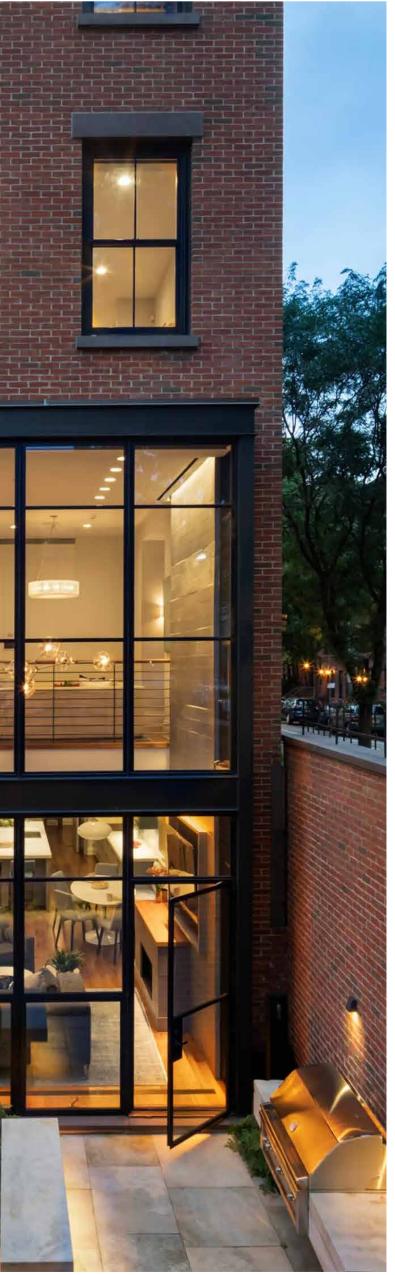

EXT. ELEV. REAR - EXISTING SCALE: 1/4"=1'-0"

EXT. ELEV. REAR - PROPOSED SCALE: 1/4"=1'-0" Architect

#### Drawing Title REAR FACADE ELEVATIONS -EXISTING & PROPOSED

 Seal + Signature
 Date:
 09.12.22

 Project No.
 Drawn by:
 LJ/SW

 Checked by:
 Dwg No.
 LPC-107

 Sheet No.
 7 of 10

PROPOSED VISIBLE REAR FACADE RENDERINGS - KEY PLAN