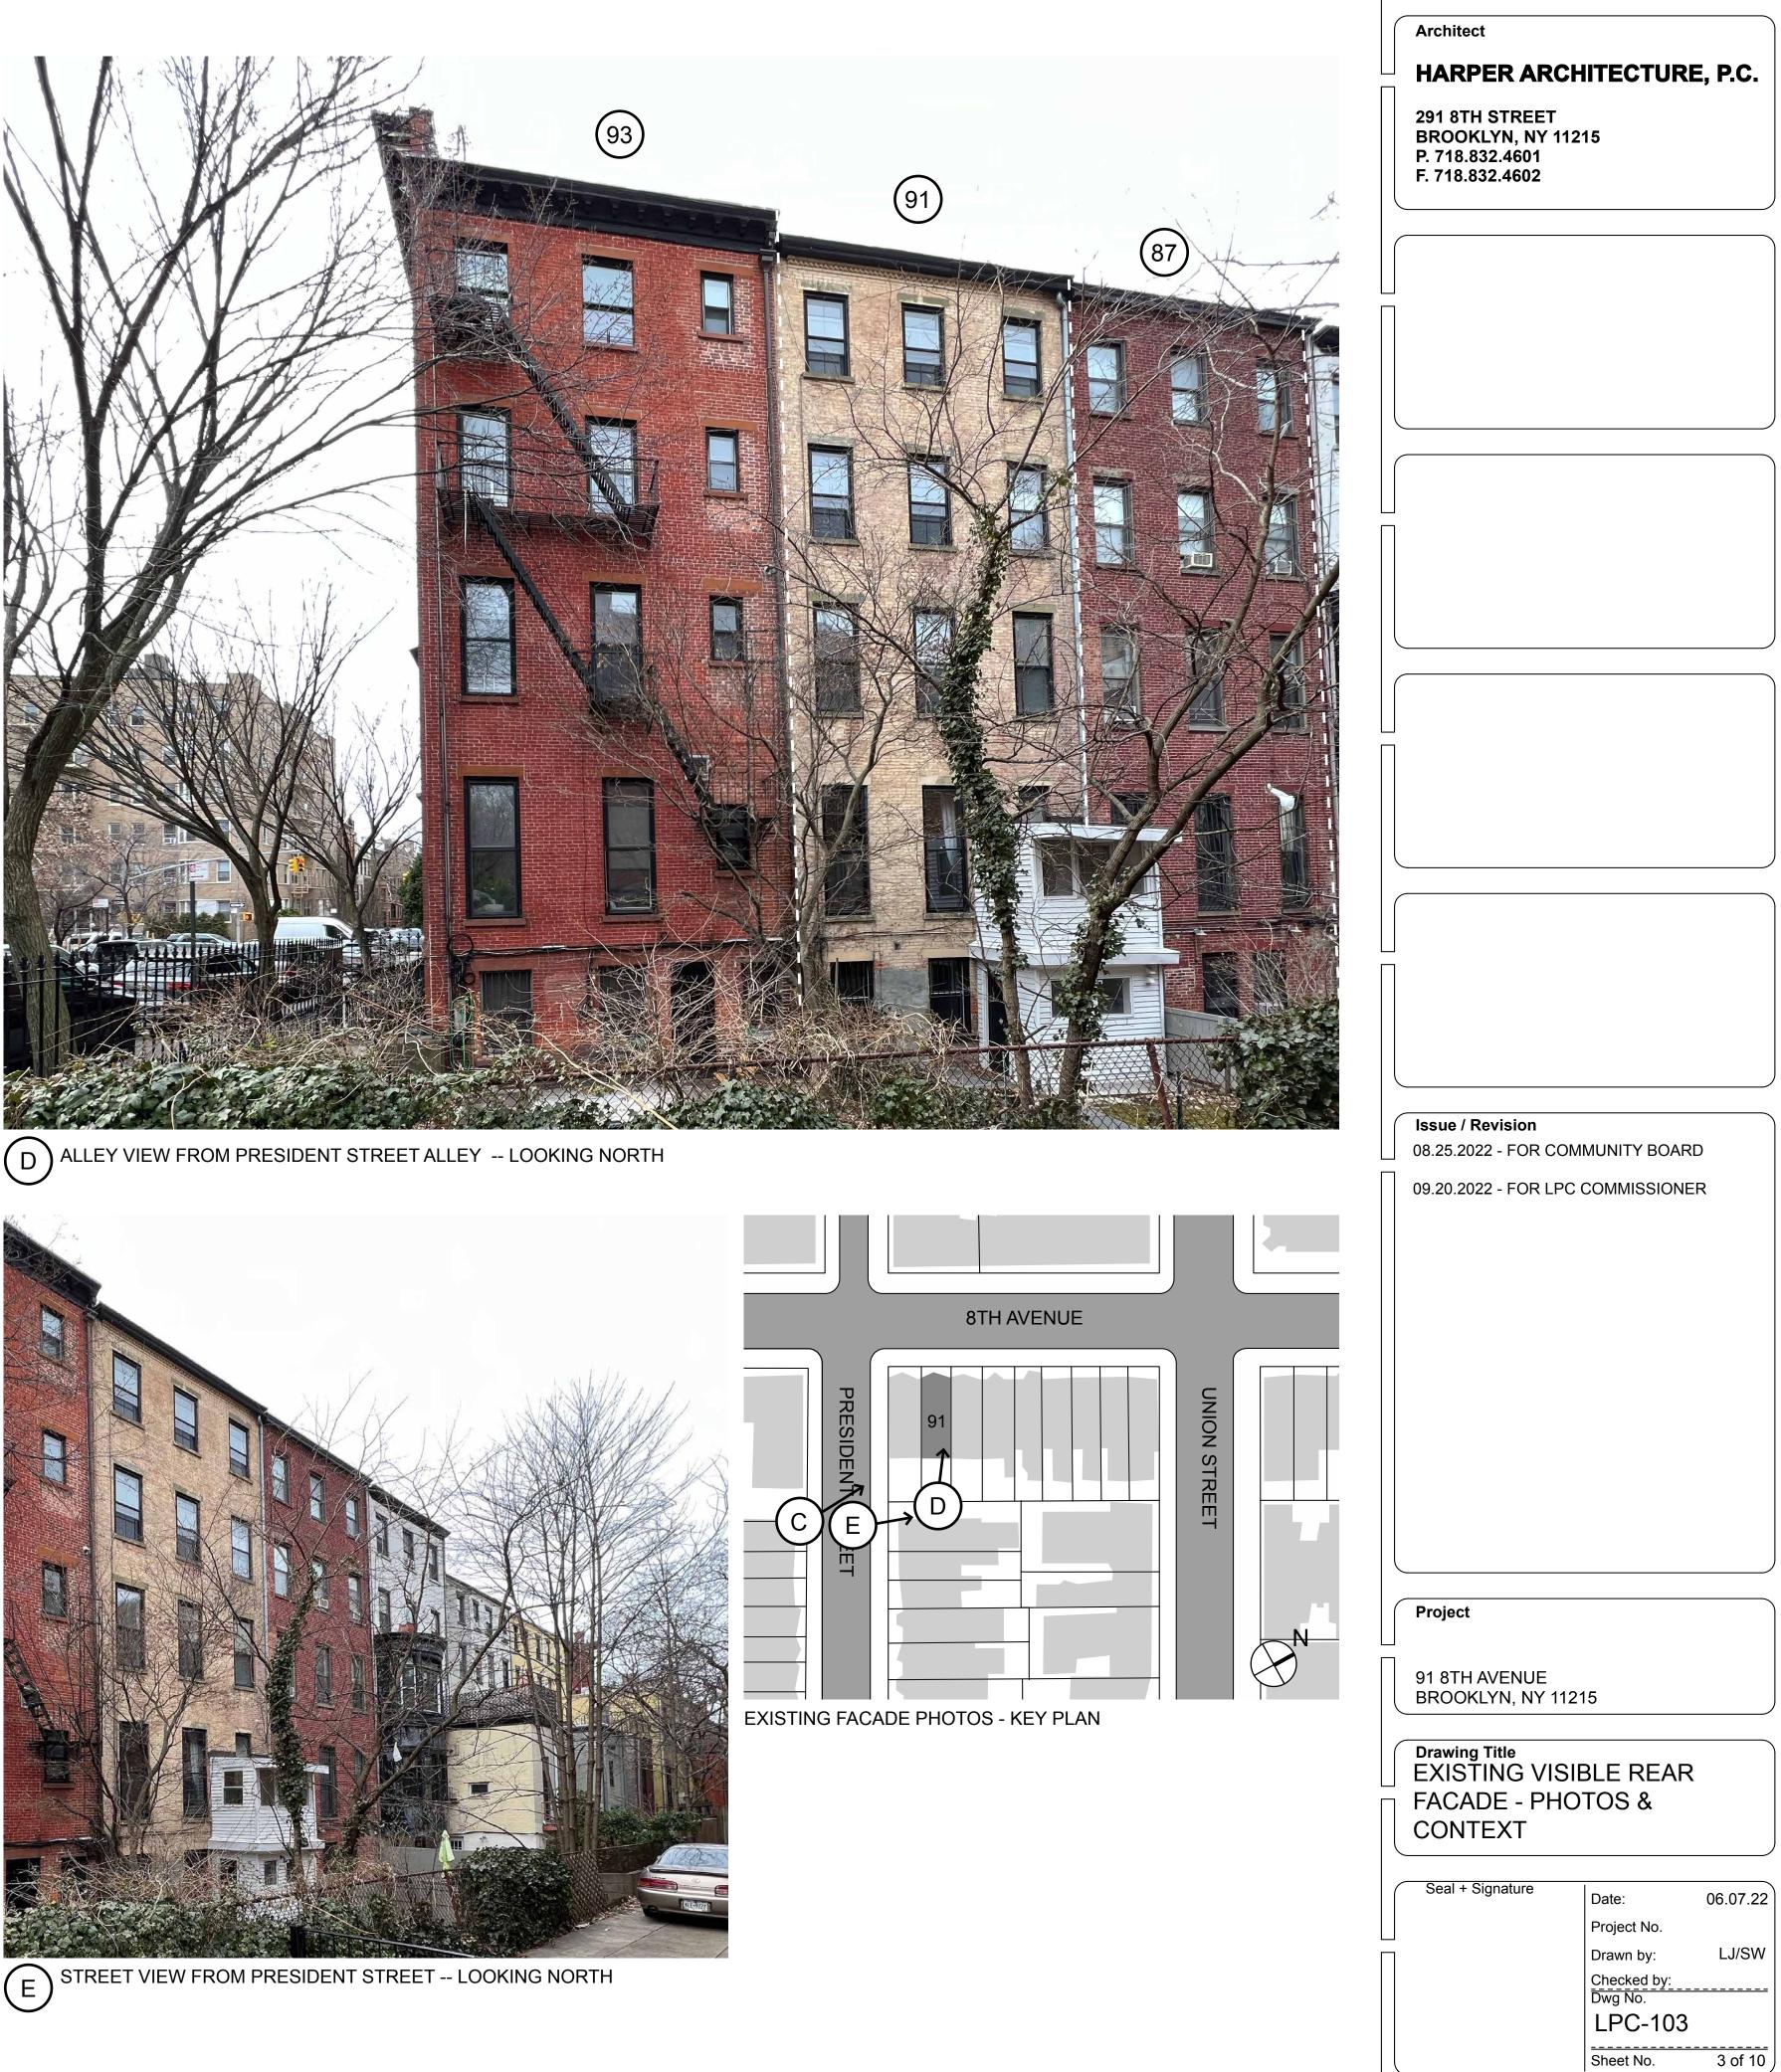

### Architect

HARPER ARCHITECTURE, P.C.

291 8TH STREET BROOKLYN, NY 11215 P. 718.832.4601 F. 718.832.4602

## Issue / Revision

08.25.2022 - FOR COMMUNITY BOARD

### Project

91 8TH AVENUE BROOKLYN, NY 11215

### Drawing Title EXISTING VISIBLE REAR FACADE - PHOTOS & CONTEXT

| Seal + Signature | Date:                  | 09.12.22 |
|------------------|------------------------|----------|
|                  | Project No.            |          |
|                  | Drawn by:              | LJ/SW    |
|                  | Checked by:<br>Dwg No. |          |
|                  | LPC-104                |          |
|                  | Sheet No.              | 4 of 10  |