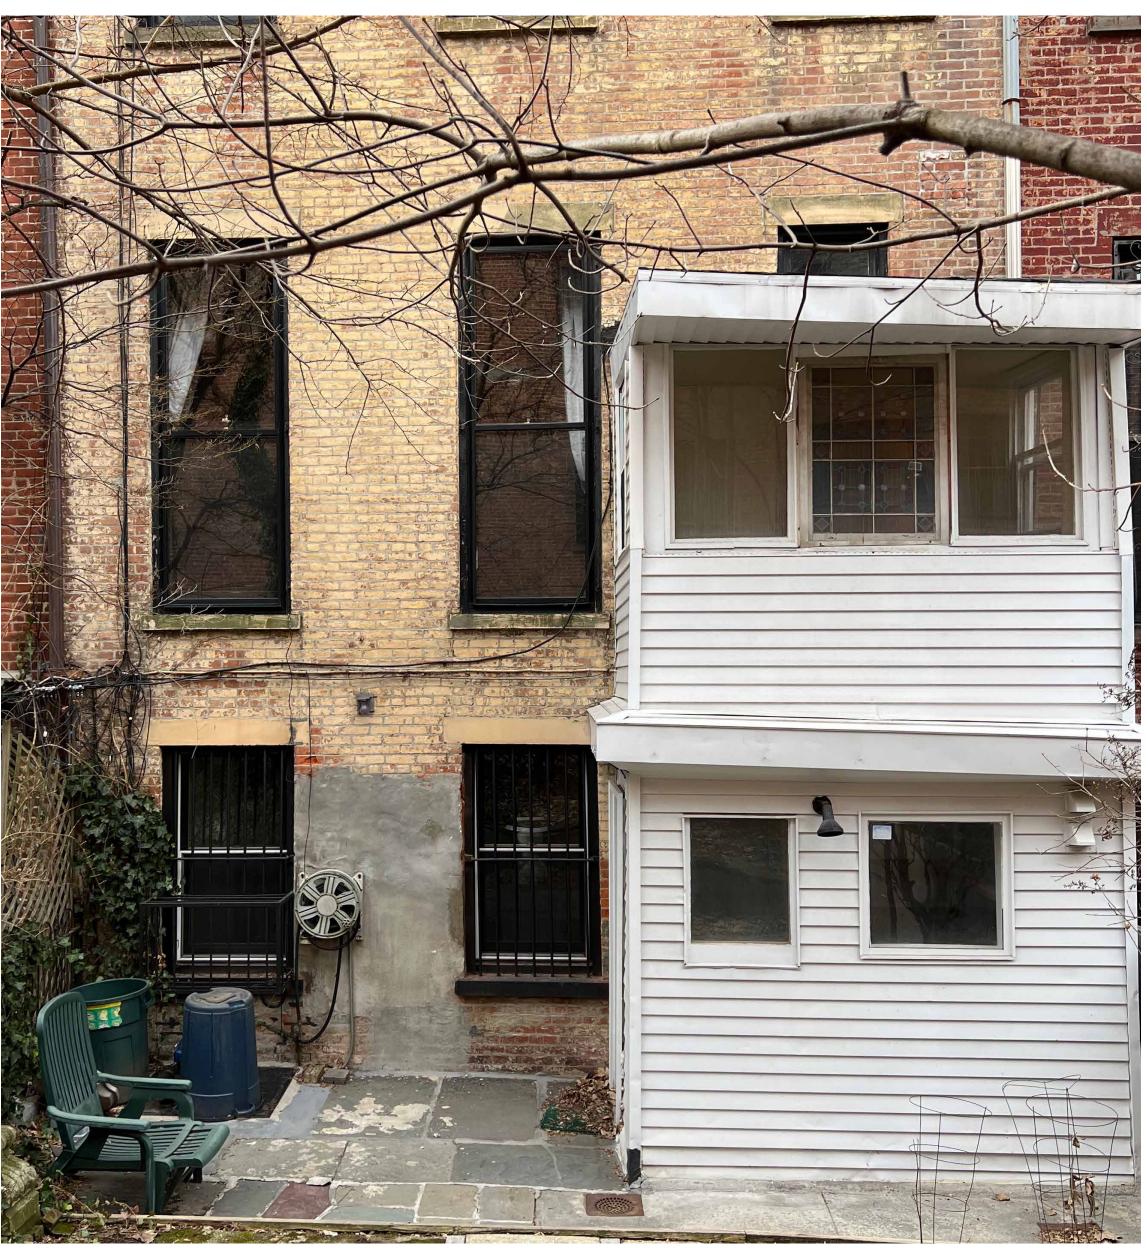

### Drawing Title EXISTING VISIBLE REAR FACADE - PHOTOS & CONTEXT

| Seal + Signature | Date:                  | 09.12.22 |
|------------------|------------------------|----------|
|                  | Project No.            |          |
|                  | Drawn by:              | LJ/SW    |
|                  | Checked by:<br>Dwg No. |          |
|                  | LPC-104                |          |
|                  | Sheet No.              | 4 of 10  |