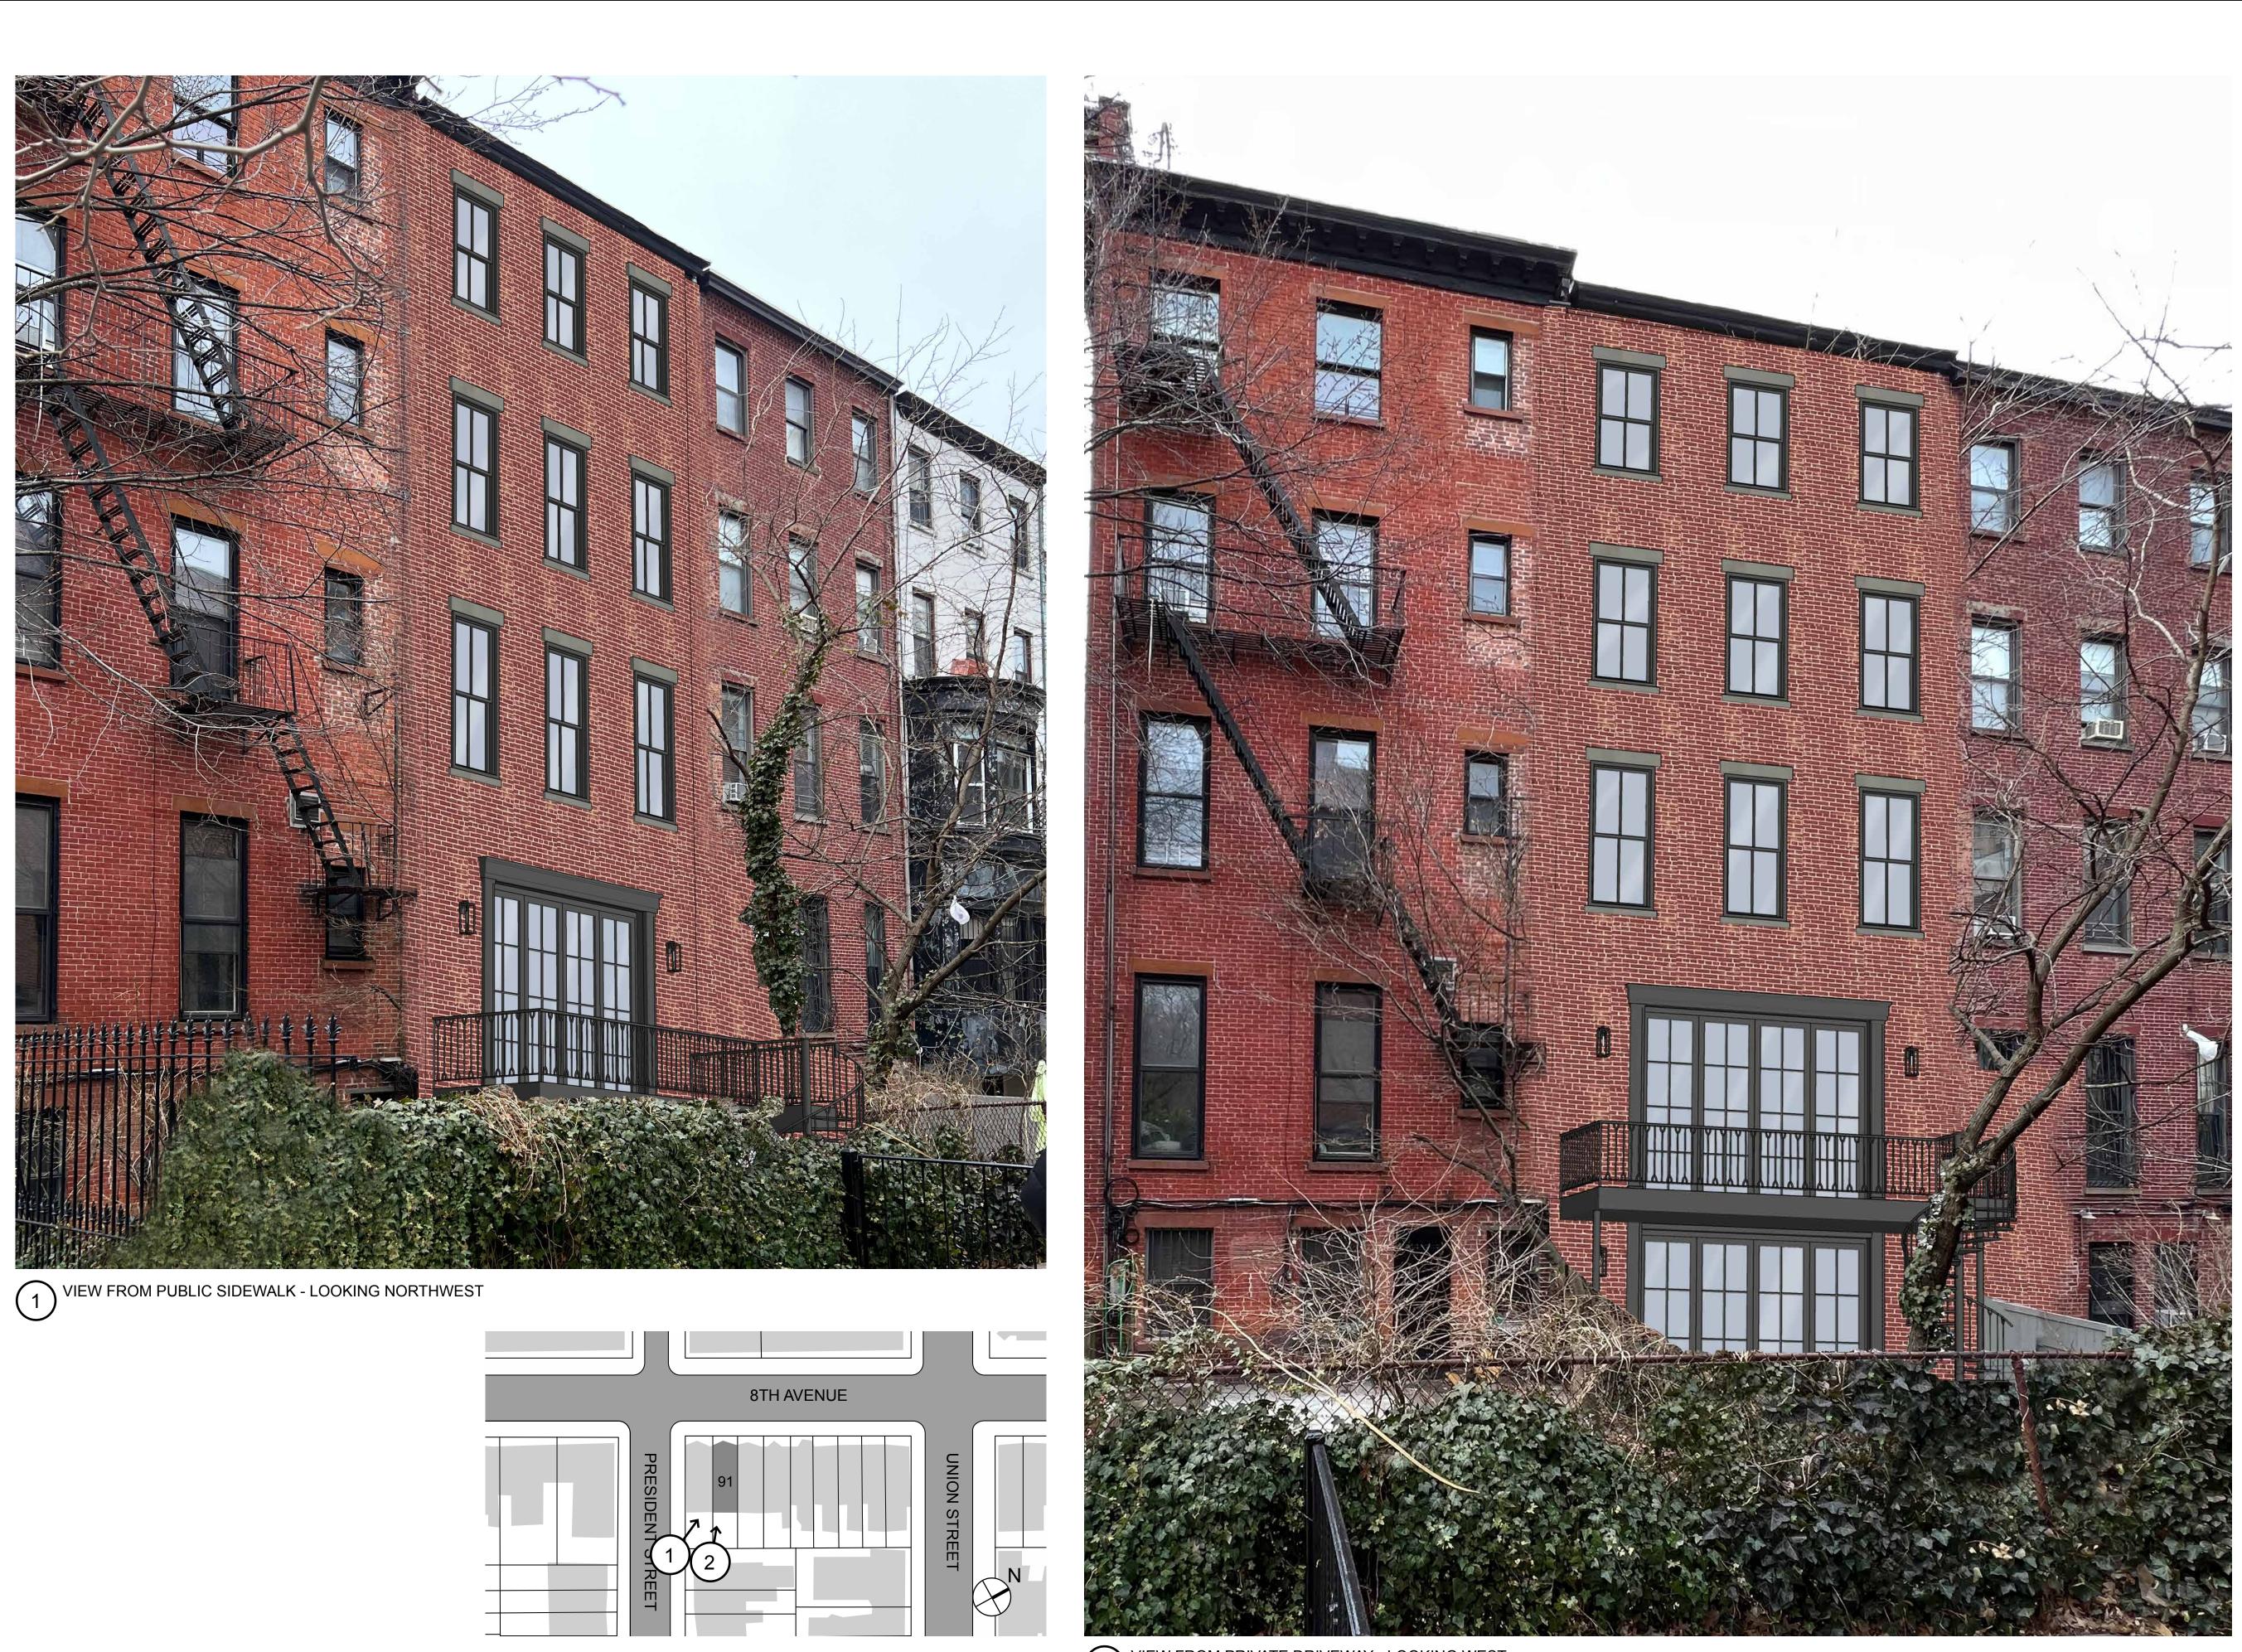

#### Drawing Title REAR FACADE ELEVATIONS -EXISTING & PROPOSED

 Seal + Signature
 Date:
 09.12.22

 Project No.
 Drawn by:
 LJ/SW

 Checked by:
 Dwg No.
 LPC-107

 Sheet No.
 7 of 10

PROPOSED VISIBLE REAR FACADE RENDERINGS - KEY PLAN

2 VIEW FROM PRIVATE DRIVEWAY - LOOKING WEST

### Drawing Title PROPOSED VISIBLE REAR FACADE - RENDERINGS

Seal + Signature 09.12.22 Date: Project No. LJ/SW Drawn by: Checked by: Dwg No. LPC-108 Sheet No. 8 of 10

RIGHT - VIEW FROM STREET ABOVE - PHOTO FROM 1934 BELOW - REAR FACADE