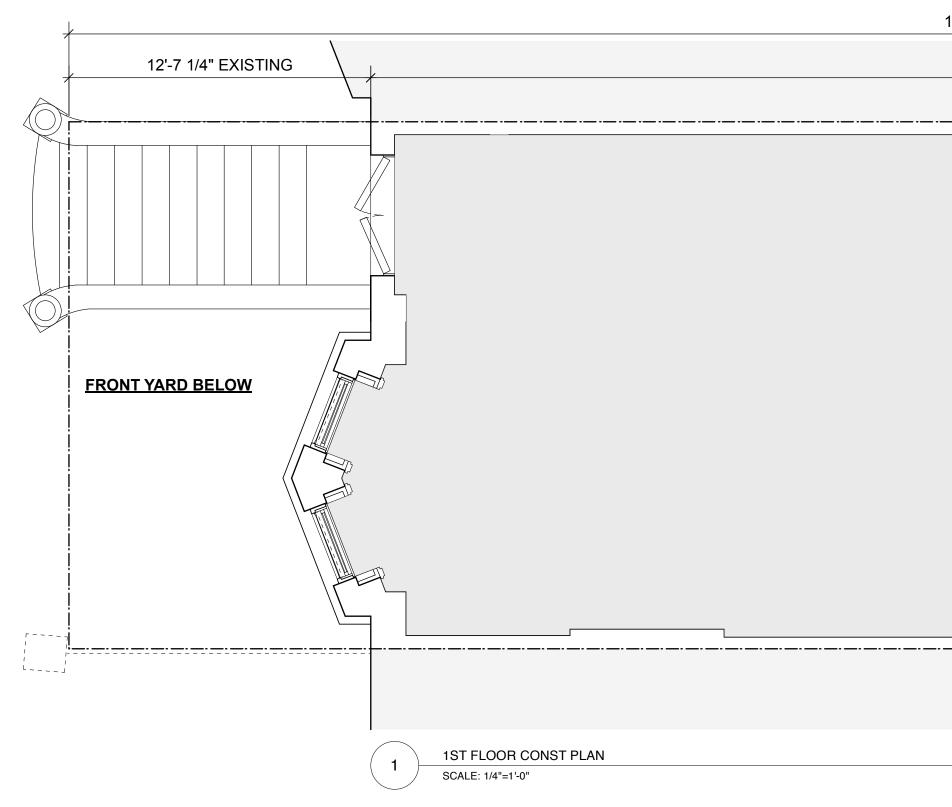

### 100'-0" (LOT DEPTH)

### 100'-0" (LOT DEPTH)

| io<br>iCT<br>NEW N<br>STAIR<br>NEW O<br>OPEN<br>INFILL<br>NEW N<br>TILE F<br>SEE E |
|------------------------------------------------------------------------------------|

|          | ۷                  |
|----------|--------------------|
| EXISTING | <                  |
|          |                    |
|          |                    |
|          |                    |
|          |                    |
|          |                    |
| BE       | Ĥ                  |
|          | WIDT               |
| <u>∧</u> | ГОТ                |
| İ        | 22'-0" (LOT WIDTH) |
| EE       |                    |
|          |                    |
|          |                    |
|          |                    |
|          | -<br>              |
|          |                    |

| Architect | t |
|-----------|---|
|-----------|---|

# HARPER ARCHITECTURE, P.C.

291 8TH STREET BROOKLYN, NY 11215 P. 718.832.4601 F. 718.832.4602

## Issue / Revision 08.25.2022 - FOR COMMUNITY BOARD 09.12.2022 - FOR LPC COMMISSIONER

Project

91 8TH AVENUE BROOKLYN, NY 11215

### Drawing Title DEMOLITION & CONSTRUCTION FIRST FLOOR PLANS

| Seal + Signature | Date:                  | 09.12.22 |
|------------------|------------------------|----------|
|                  | Project No.            |          |
| Π                | Drawn by:              | LJ/SW    |
|                  | Checked by:<br>Dwg No. |          |
|                  | LPC-105                |          |
|                  | Sheet No.              | 5 of 10  |