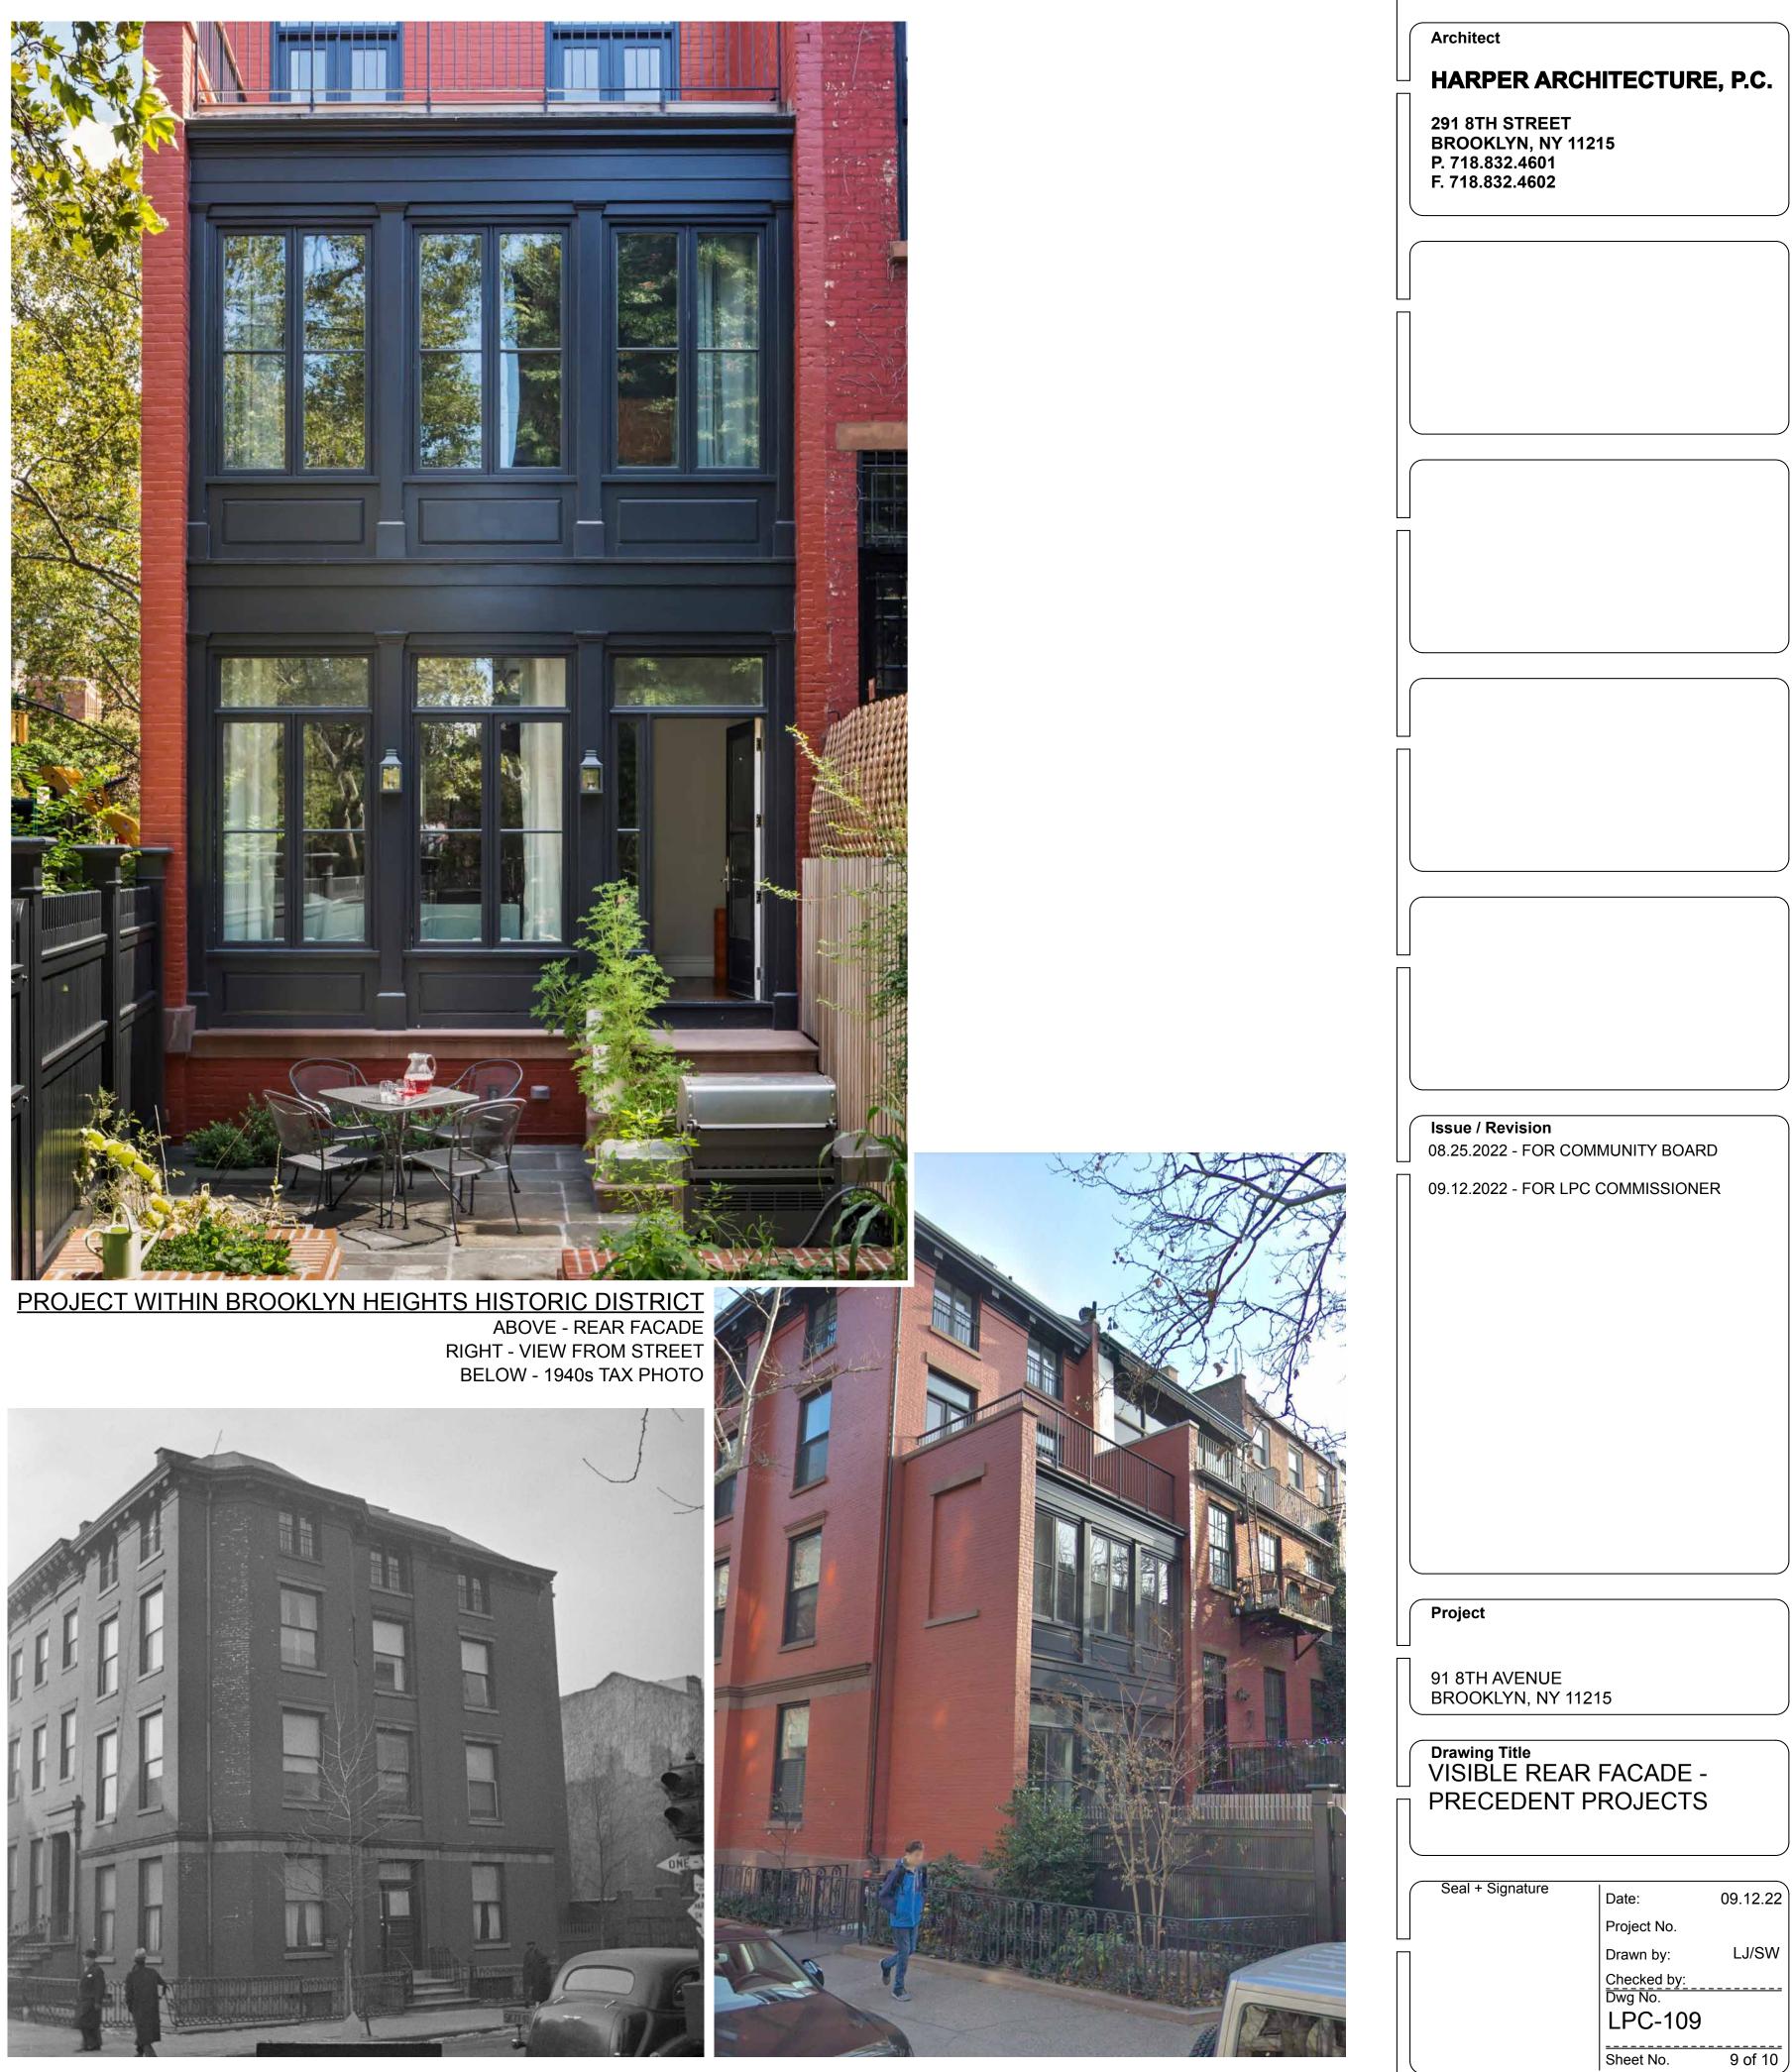

### Drawing Title PROPOSED VISIBLE REAR FACADE - RENDERINGS

Seal + Signature 09.12.22 Date: Project No. LJ/SW Drawn by: Checked by: Dwg No. LPC-108 Sheet No. 8 of 10

RIGHT - VIEW FROM STREET ABOVE - PHOTO FROM 1934 BELOW - REAR FACADE

PROJECT WITHIN COBBLE HILL HISTORIC DISTRICT

PROPOSED PAINT COLOR - BLACK BY BENJAMIN MOORE (HC-190)

Architect

HARPER ARCHITECTURE, P.C.

291 8TH STREET BROOKLYN, NY 11215 P. 718.832.4601 F. 718.832.4602

Issue / Revision