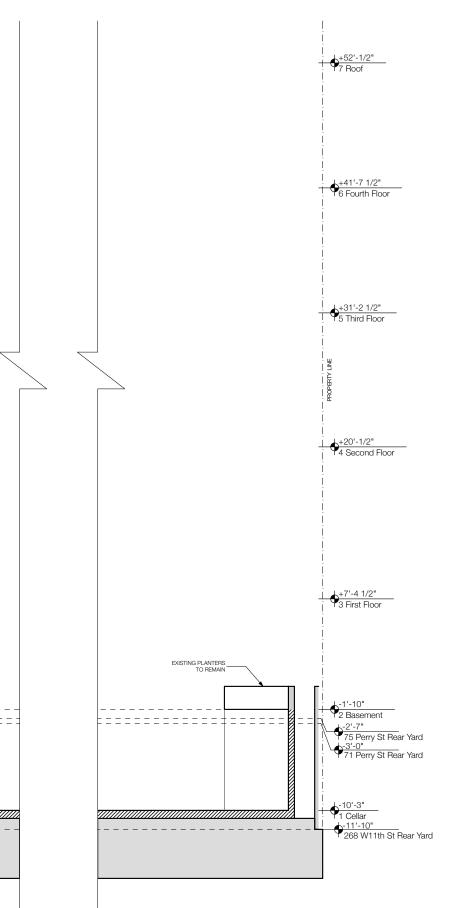

## **PROPOSED SCOPE OF WORK:**

We are proposing for 73 Perry Street to be restored to the original landmarked design of 71 Perry Street created by William Naugle back in 1868. We request to restore the previous stoop location, decorative door surround, window and sill details, and excavate the rear yard from basement to cellar level.