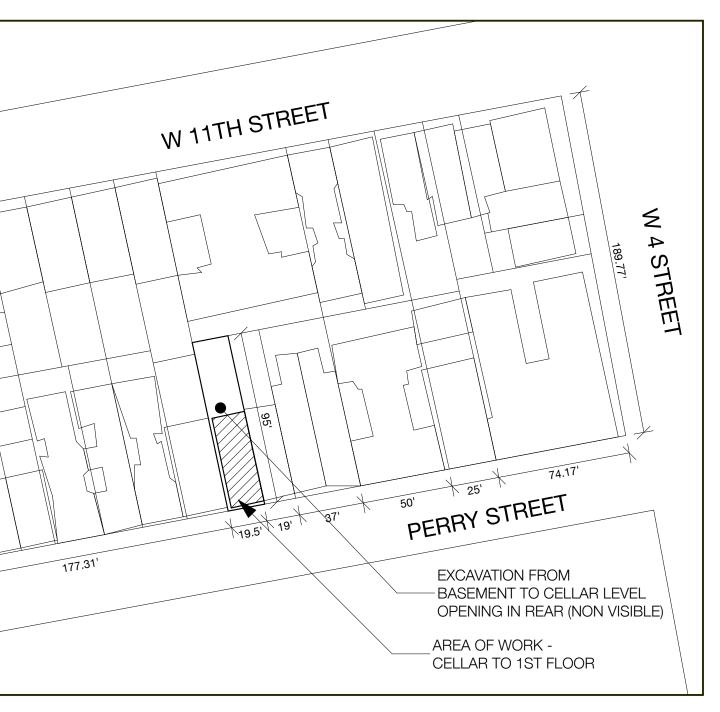

## **PROPOSED SCOPE OF WORK:**

We are proposing for 73 Perry Street to be restored to the original landmarked design of 71 Perry Street created by William Naugle back in 1868. We request to restore the previous stoop location, decorative door surround, window and sill details, and excavate the rear yard from basement to cellar level.