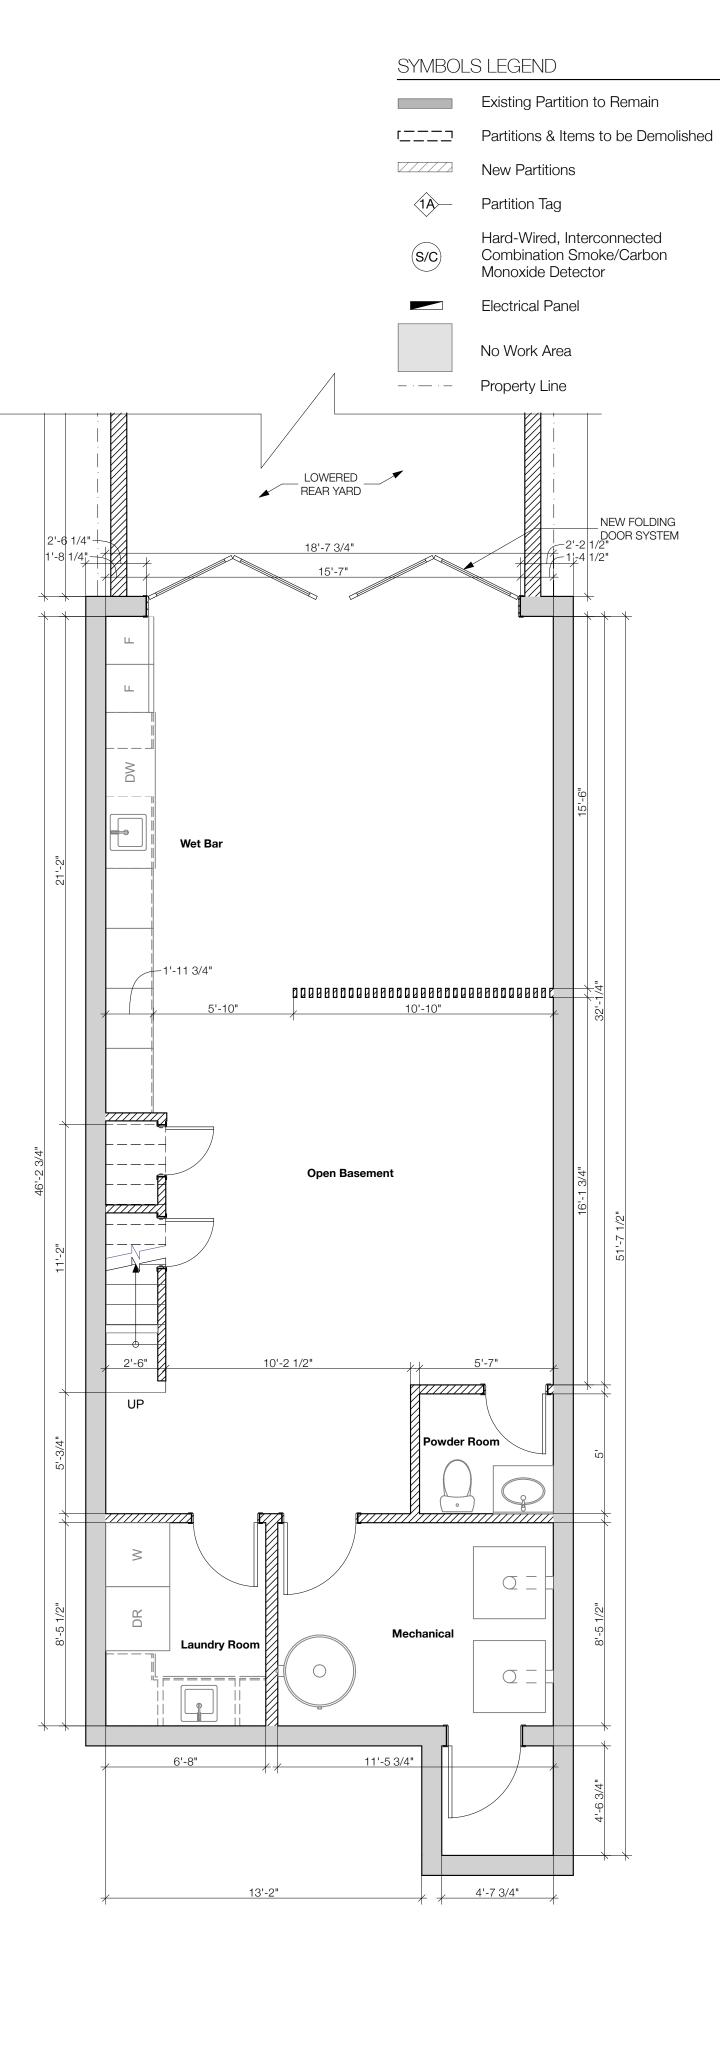

## **DRAWING INDEX:**

| NAME                                                  | ID     |
|-------------------------------------------------------|--------|
| Cover Sheet & Historic References                     | L-01   |
| Historic Photo & Current Photo of Front Facade        | L-02   |
| Survey & Plot Plans                                   | L-03   |
| Block Plan & Historic Maps                            | L-04   |
| Existing Front Facade Photos                          | L-05   |
| Proposed Front Facade Axonometric & 3D View           | L-06   |
| Demolition & Proposed Front Elevation & Stoop Section | L-07   |
| Proposed Architectural Detail References              | L-08   |
| Front Facade Window Details                           | L-09   |
| Door Surround Details                                 | L-11   |
| Proposed Stoop Details                                | L-12   |
| Rear Yard Exterior Elevations & 3D View               | L-13   |
| Rear Yard Existing & Proposed Photos & Sections       | L-15   |
| Proposed Rear Yard Axonometric & Specifications       | L-16   |
| Cellar, Basement & 1st Floor Demolition Plans         | DM-101 |
| 2nd, 3rd & 4th Floor Demolition Plans                 | DM-102 |
| Cellar, Basement, and 1st Floor Construction Plans    | A-101  |
| 2nd, 3rd & 4th Floor Construction Plans               | A-102  |
|                                                       |        |