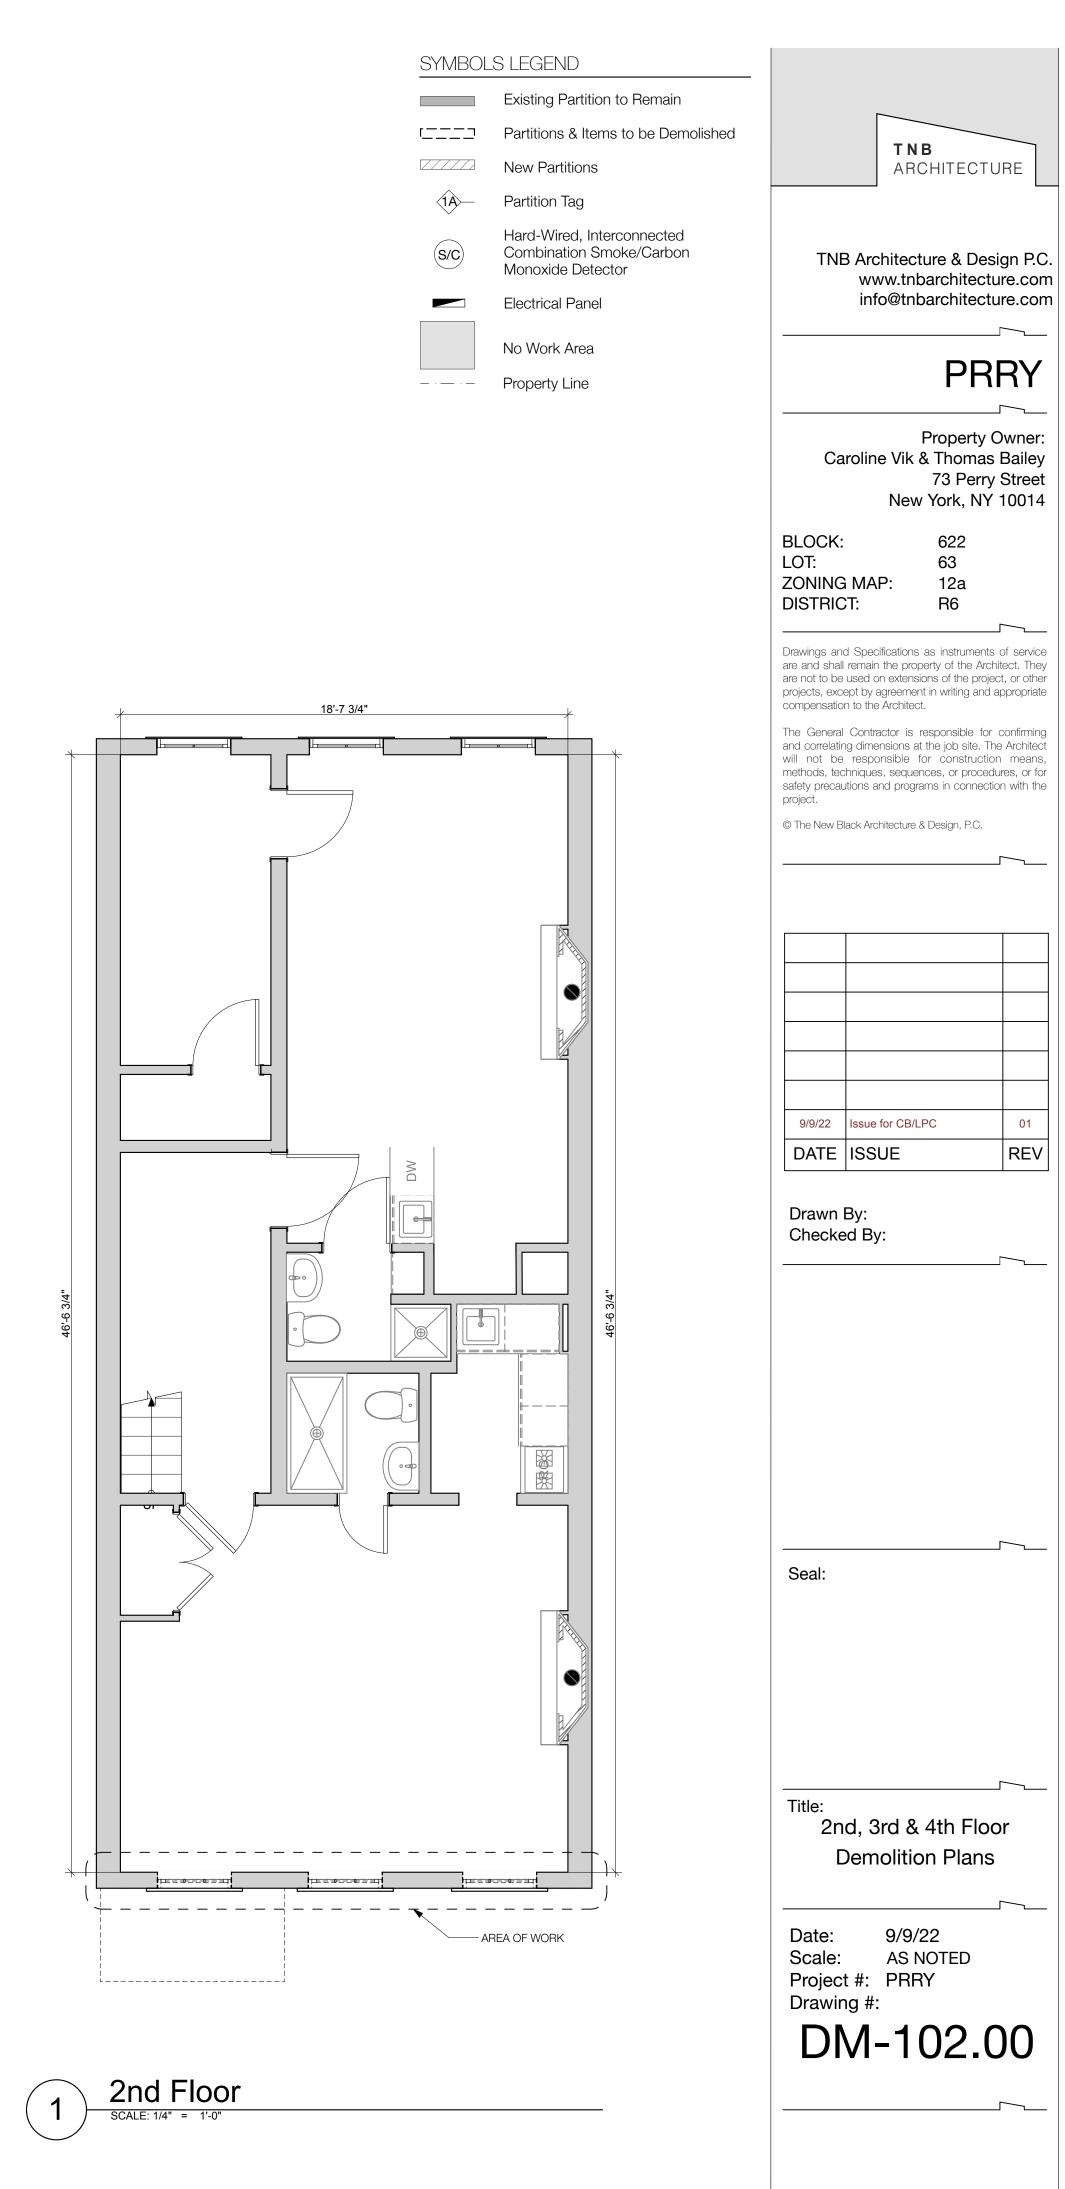

## **PROPOSED SCOPE OF WORK:**

We are proposing for 73 Perry Street to be restored to the original landmarked design of 71 Perry Street created by William Naugle back in 1868. We request to restore the previous stoop location, decorative door surround, window and sill details, and excavate the rear yard from basement to cellar level.

## **DRAWING INDEX:**

| NAME                                                  | ID     |
|-------------------------------------------------------|--------|
| Cover Sheet & Historic References                     | L-01   |
| Historic Photo & Current Photo of Front Facade        | L-02   |
| Survey & Plot Plans                                   | L-03   |
| Block Plan & Historic Maps                            | L-04   |
| Existing Front Facade Photos                          | L-05   |
| Proposed Front Facade Axonometric & 3D View           | L-06   |
| Demolition & Proposed Front Elevation & Stoop Section | L-07   |
| Proposed Architectural Detail References              | L-08   |
| Front Facade Window Details                           | L-09   |
| Door Surround Details                                 | L-11   |
| Proposed Stoop Details                                | L-12   |
| Rear Yard Exterior Elevations & 3D View               | L-13   |
| Rear Yard Existing & Proposed Photos & Sections       | L-15   |
| Proposed Rear Yard Axonometric & Specifications       | L-16   |
| Cellar, Basement & 1st Floor Demolition Plans         | DM-101 |
| 2nd, 3rd & 4th Floor Demolition Plans                 | DM-102 |
| Cellar, Basement, and 1st Floor Construction Plans    | A-101  |
| 2nd, 3rd & 4th Floor Construction Plans               | A-102  |
|                                                       |        |