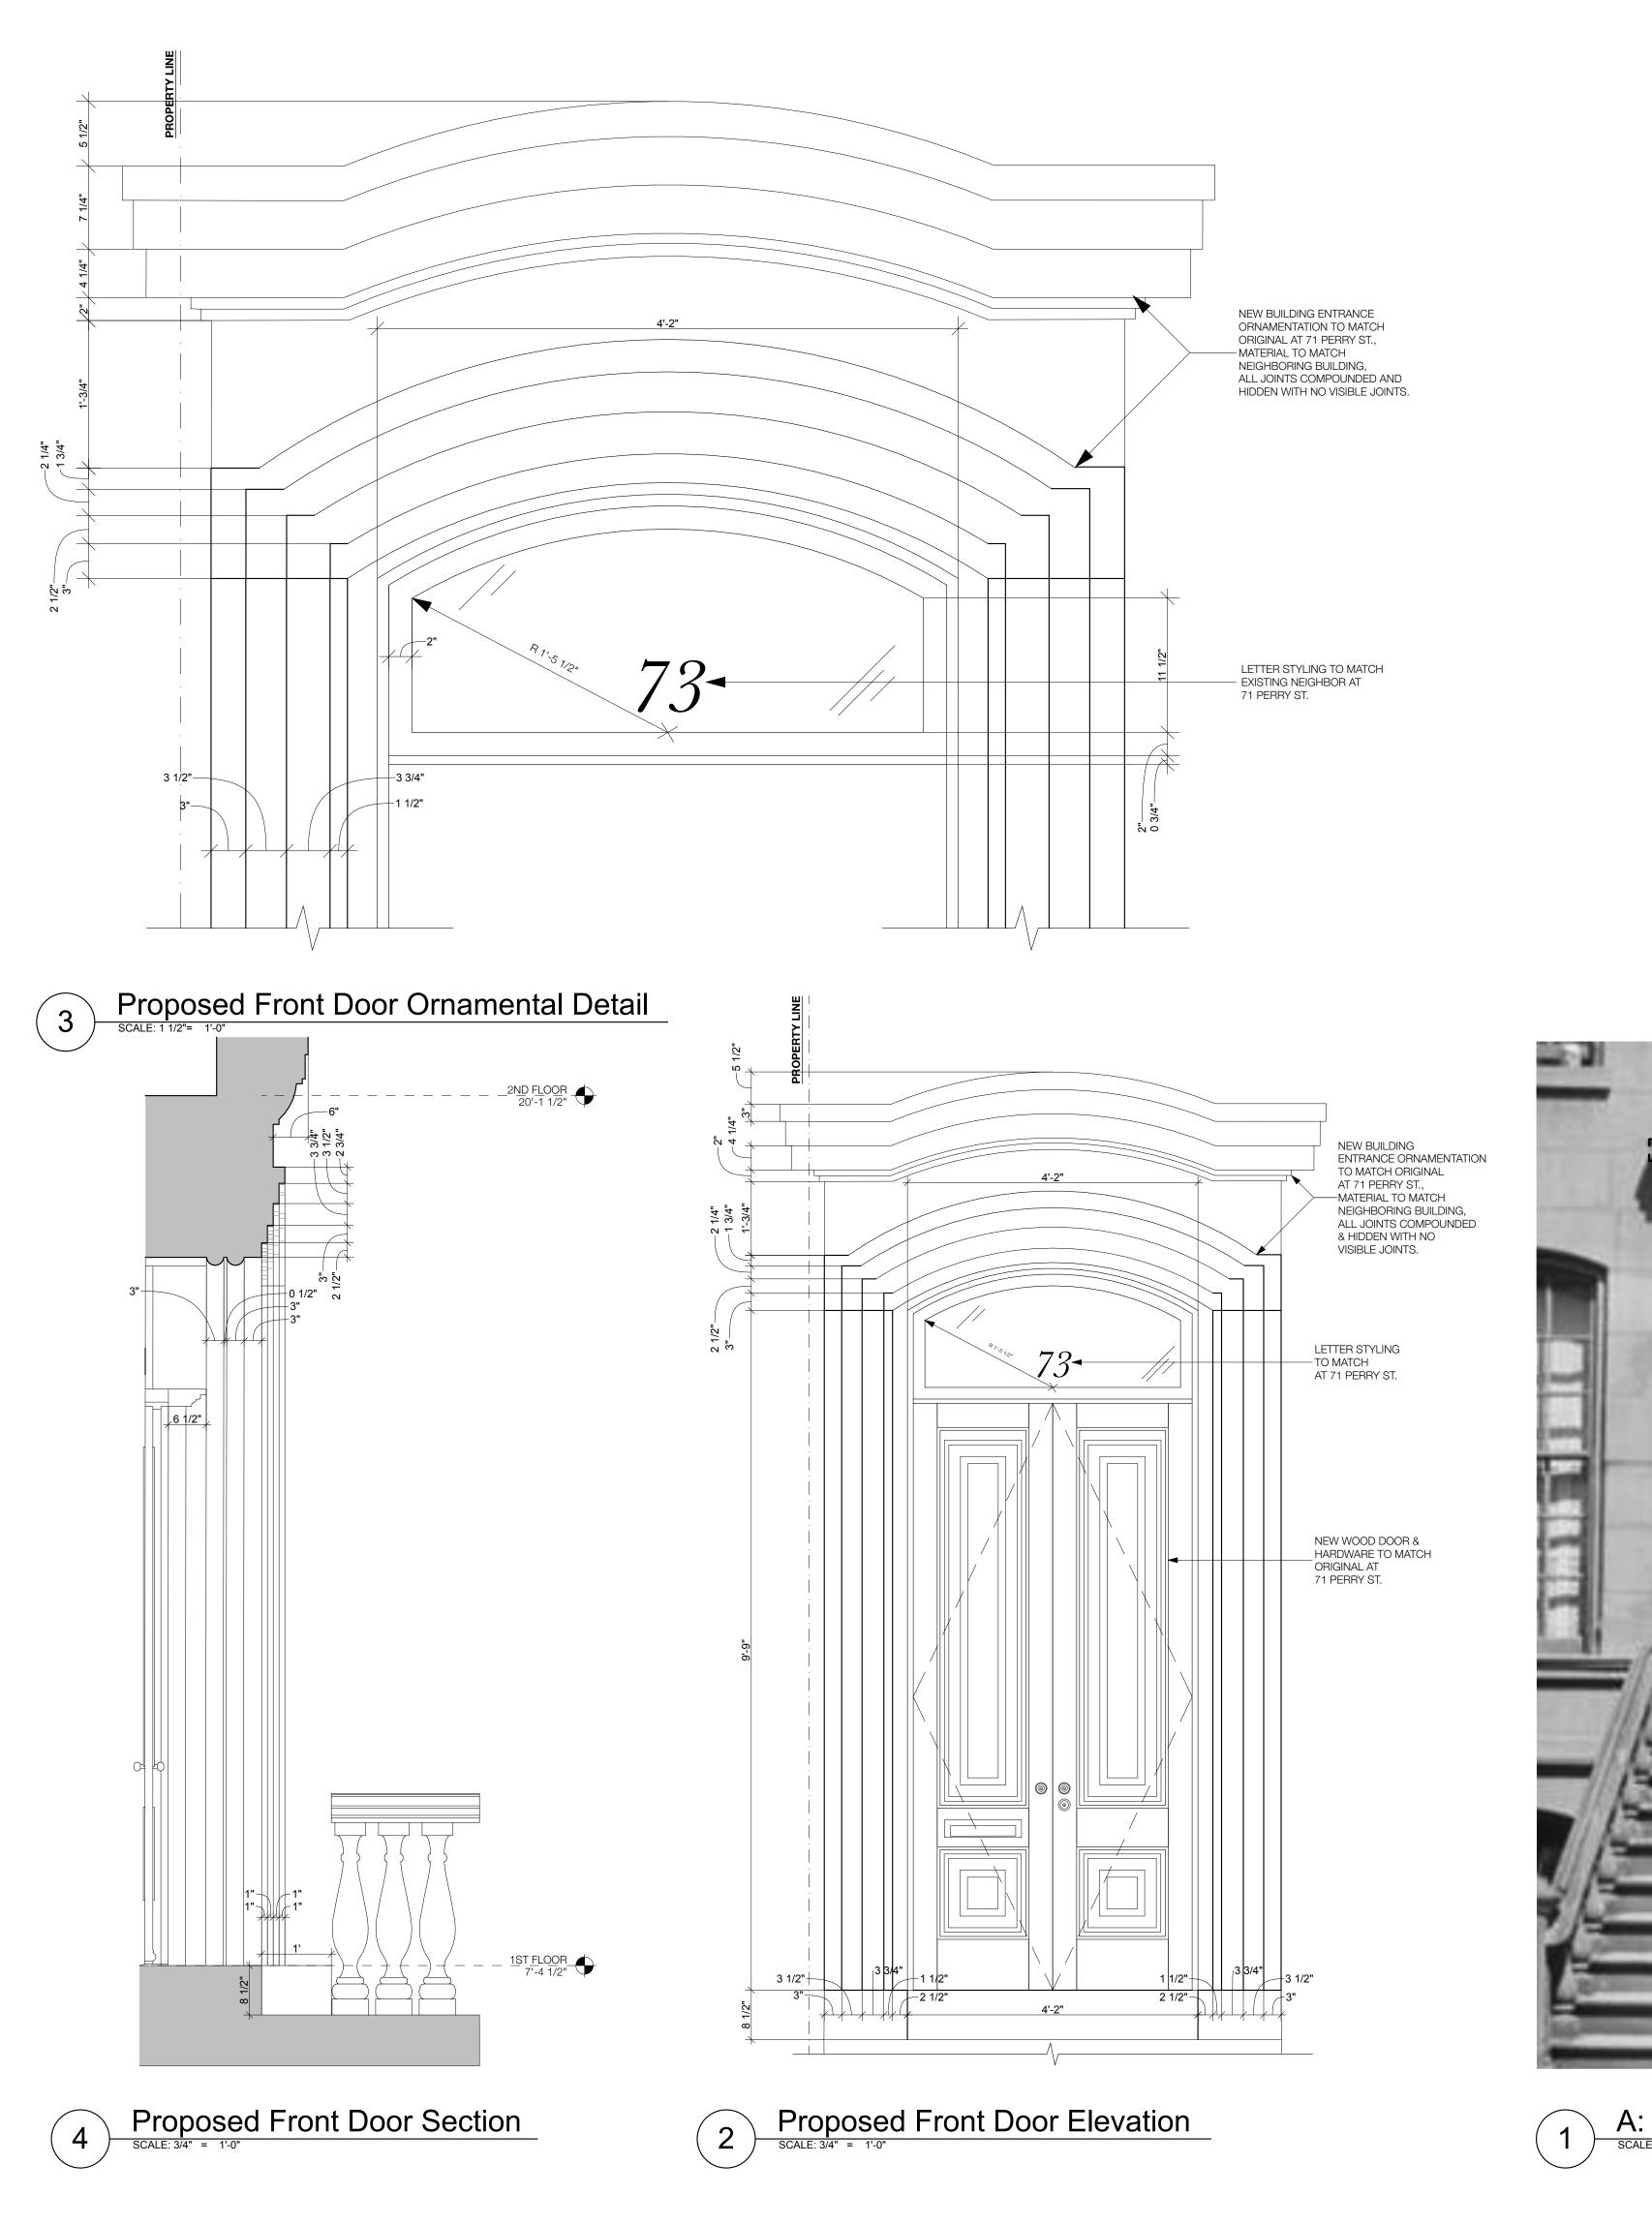

A: Door Surround Details

| TNB Architecture & Design P.C.<br>www.tnbarchitecture.com<br>info@tnbarchitecture.com<br>PRRRY<br>Property Owner:<br>Caroline Vik & Thomas Bailey                                                                                           |
|---------------------------------------------------------------------------------------------------------------------------------------------------------------------------------------------------------------------------------------------|
| ARCHITECTURE TNB Architecture & Design P.C. www.tnbarchitecture.com info@tnbarchitecture.com PRRY Property Owner: Caroline Vik & Thomas Bailey                                                                                              |
| TNB Architecture & Design P.C.<br>www.tnbarchitecture.com<br>info@tnbarchitecture.com<br>PRRY                                                                                                                                               |
| www.tnbarchitecture.com<br>info@tnbarchitecture.com<br>PRRY<br>Property Owner:<br>Caroline Vik & Thomas Bailey                                                                                                                              |
| PRRY<br>Property Owner:<br>Caroline Vik & Thomas Bailey                                                                                                                                                                                     |
| Property Owner:<br>Caroline Vik & Thomas Bailey                                                                                                                                                                                             |
| Caroline Vik & Thomas Bailey                                                                                                                                                                                                                |
| -                                                                                                                                                                                                                                           |
| 73 Perry Street<br>New York, NY 10014                                                                                                                                                                                                       |
| BLOCK: 622<br>LOT: 63                                                                                                                                                                                                                       |
| ZONING MAP: 12a<br>DISTRICT: R6                                                                                                                                                                                                             |
| Drawings and Specifications as instruments of service<br>are and shall remain the property of the Architect. They<br>are not to be used on extensions of the project, or other                                                              |
| projects, except by agreement in writing and appropriate<br>compensation to the Architect.<br>The General Contractor is responsible for confirming                                                                                          |
| and correlating dimensions at the job site. The Architect<br>will not be responsible for construction means,<br>methods, techniques, sequences, or procedures, or for<br>safety precautions and programs in connection with the<br>project. |
| © The New Black Architecture & Design, P.C.                                                                                                                                                                                                 |
|                                                                                                                                                                                                                                             |
|                                                                                                                                                                                                                                             |
|                                                                                                                                                                                                                                             |
|                                                                                                                                                                                                                                             |
| 9/9/22 Issue for CB/LPC 01                                                                                                                                                                                                                  |
| DATE ISSUE REV                                                                                                                                                                                                                              |
| Drawn By:<br>Checked By:                                                                                                                                                                                                                    |
| ``                                                                                                                                                                                                                                          |
|                                                                                                                                                                                                                                             |
|                                                                                                                                                                                                                                             |
|                                                                                                                                                                                                                                             |
|                                                                                                                                                                                                                                             |
|                                                                                                                                                                                                                                             |
| Seal:                                                                                                                                                                                                                                       |
| Seal:                                                                                                                                                                                                                                       |
| Seal:                                                                                                                                                                                                                                       |
| Seal:                                                                                                                                                                                                                                       |
|                                                                                                                                                                                                                                             |
|                                                                                                                                                                                                                                             |
| <br>Title:                                                                                                                                                                                                                                  |
| Title:<br>Door Surround Details<br>Date: 9/9/22<br>Scale: AS NOTED<br>Project #: PRRY                                                                                                                                                       |
| Title:<br>Door Surround Details<br>Date: 9/9/22<br>Scale: AS NOTED                                                                                                                                                                          |
| Title:<br>Door Surround Details<br>Date: 9/9/22<br>Scale: AS NOTED<br>Project #: PRRY<br>Drawing #:                                                                                                                                         |

EXISTING RAILING TO BE REMOVED. NEW IRON RAILING TO MATCH PATTERN/COLOR OF ORIGINAL RAILING AT 71 PERRY STREET (NEIGHBOR).

DOORWAY DESCRIBED IN GREENWICH VILLAGE HISTORIC DISTRICT DESIGNATION REPORT TO BE RECONSTRUCTED IN PREVIOUS LOCATION, TO MATCH 71 PERRY STREET (NEIGHBOR).