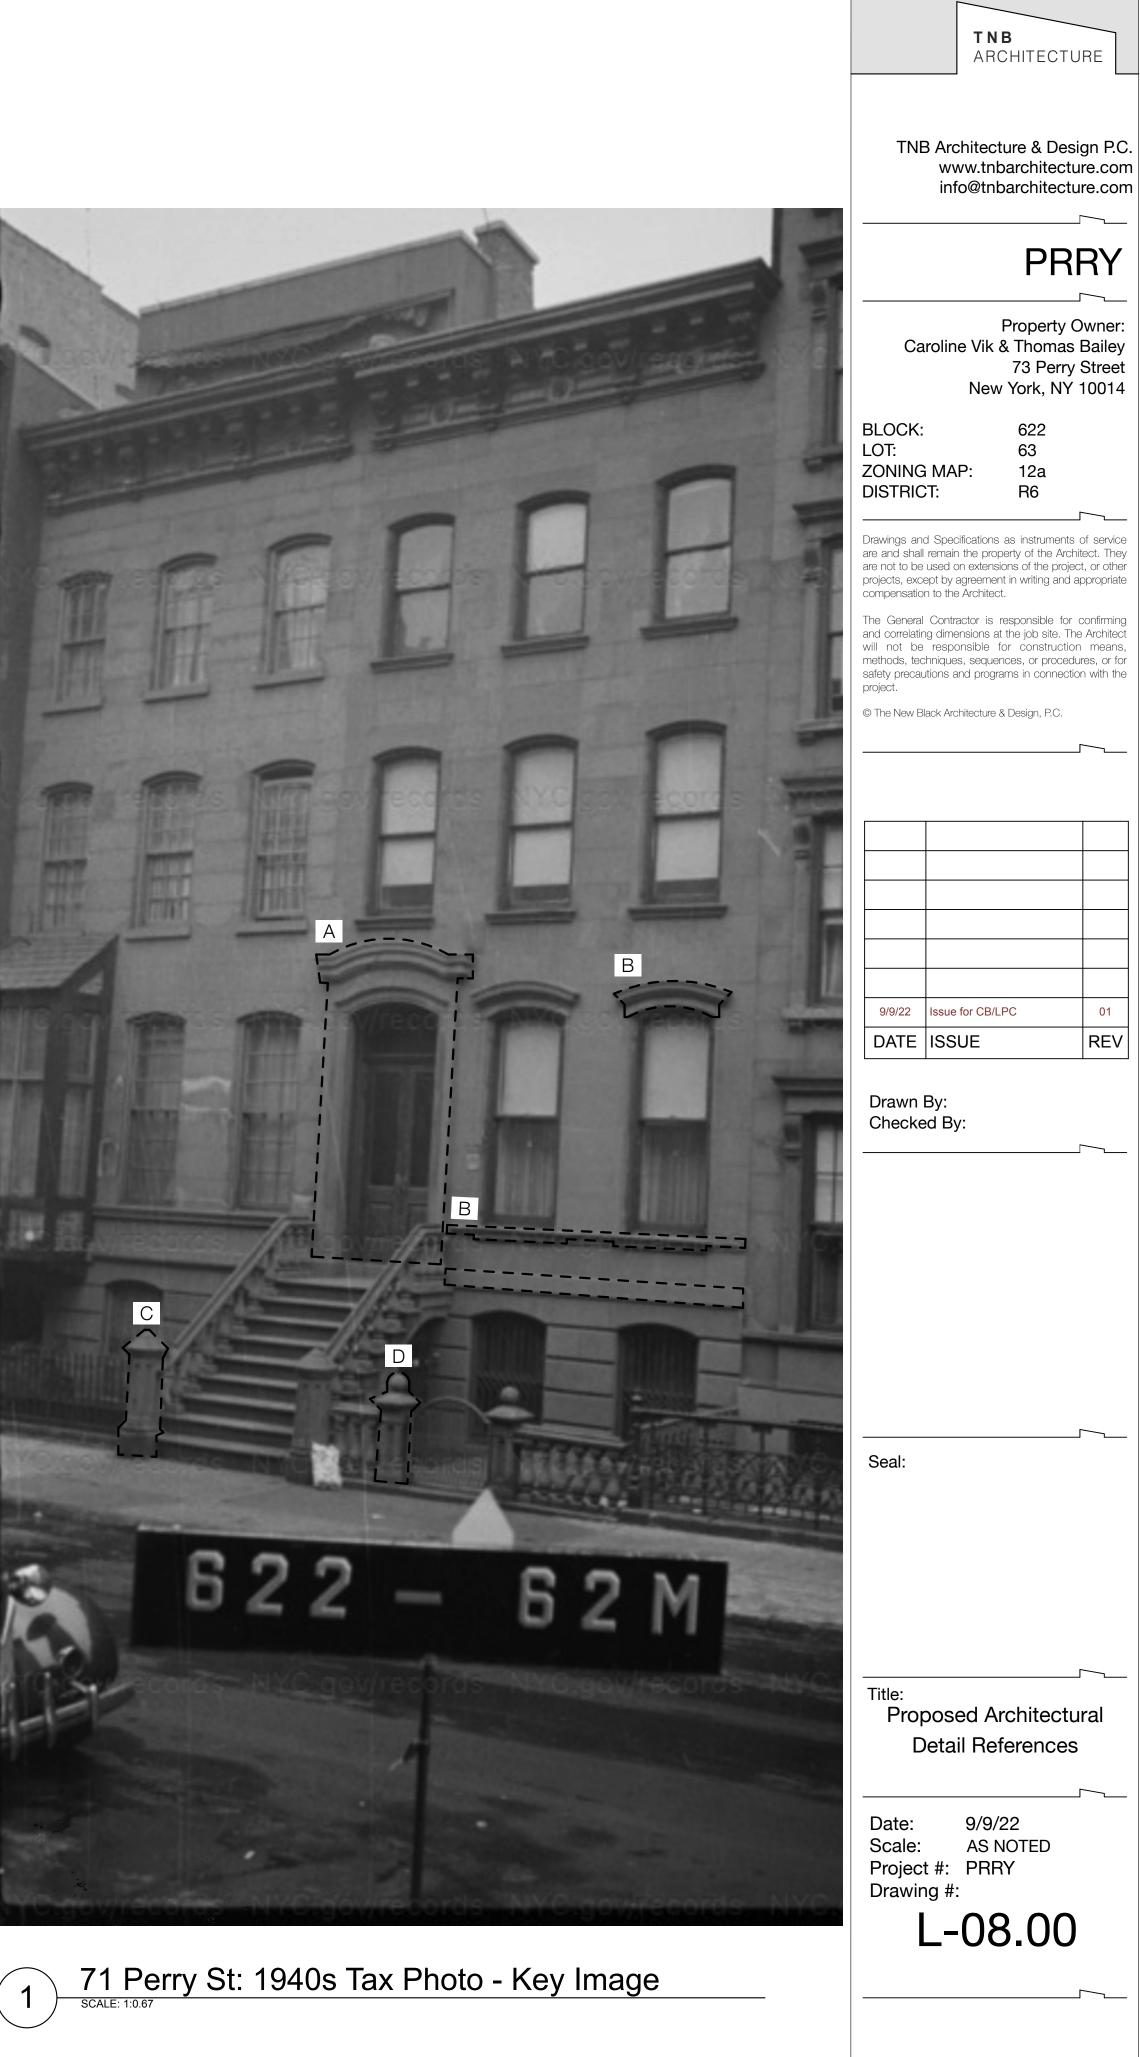

#### **DESIGNATION REPORT FOR 73 PERRY STREET:**

In the Greenwich Village Historical Report, 73 Perry Street is is designated as a landmarked building in conjunction with 71 Perry Street. According to the Greenwich Village Historic District Designation Report, "Originally, a pair of houses three stories high, these two brown-stones were designed in the French Second Empire Style by William Naugle, and built in 1868 for Francis S. Smith and Garret Barmore (whose home adjoined at No. 75). Both retain their segmental-arched window heads, bracketed roof cornices and rusticated basements. No. 71, the prototype, has a handsome Italianate entrance with a steep stoop and cast iron balustrades. The entrance has paneled doors, and crowning the doorway, a segmental-arched stone cornice with shoulder". Before 1936, "No. 73 has been converted for a basement entrance at which time a triple bay window built in the English Half-Timbered Medieval Style was added".

## **PROPOSED SCOPE OF WORK:**

We are proposing for 73 Perry Street to be restored to the original landmarked design of 71 Perry Street created by William Naugle back in 1868. We request to restore the previous stoop location, decorative door surround, window and sill details, and excavate the rear yard from basement to cellar level.