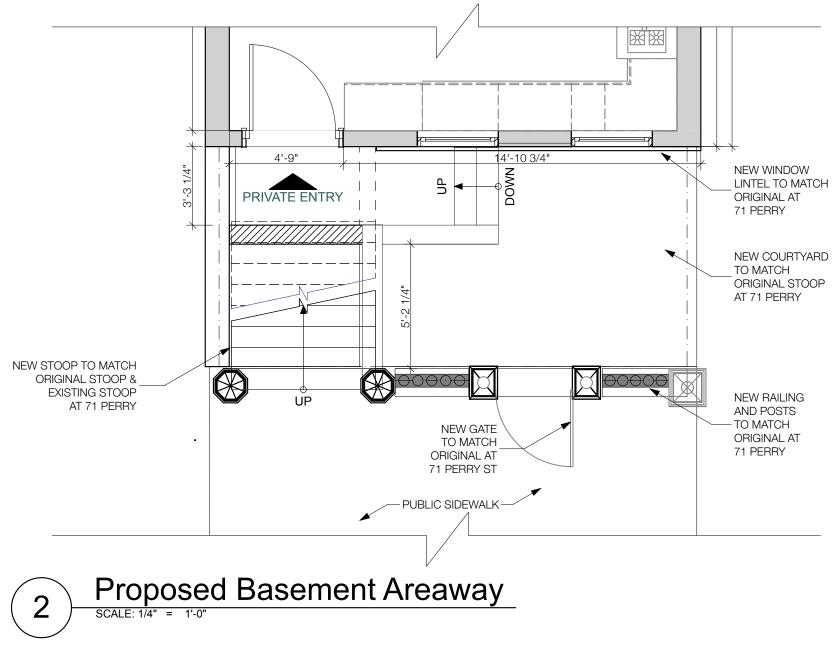

## **PROPOSED SCOPE OF WORK:**

We are proposing for 73 Perry Street to be restored to the original landmarked design of 71 Perry Street created by William Naugle back in 1868. We request to restore the previous stoop location, decorative door surround, window and sill details, and excavate the rear yard from basement to cellar level.

STOOP TO BE RECONSTRUCTED IN ORIGINAL LOCATION. MATERIAL TO BE REINFORCED CONCRETE BLOCK STRUCTURE, FOR THE STEPS AND AROUND THE DOOR, USE BROWNSTONE CEMENT SAND, AND BUILD IT FROM STARCH. MIX WITH CLEAR WATER - 1 PART WHITE PORTLAND CEMENT, 1 PART TYPE S LIME, 6 PARTS SAND COLOR.