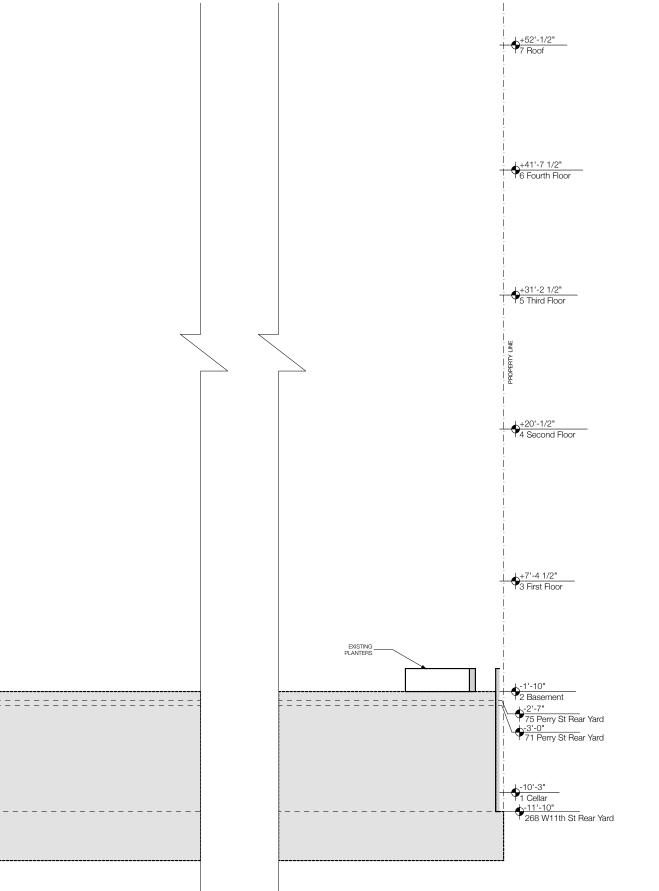

## **PROPOSED SCOPE OF WORK:**

We are proposing for 73 Perry Street to be restored to the original landmarked design of 71 Perry Street created by William Naugle back in 1868. We request to restore the previous stoop location, decorative door surround, window and sill details, and excavate the rear yard from basement to cellar level.