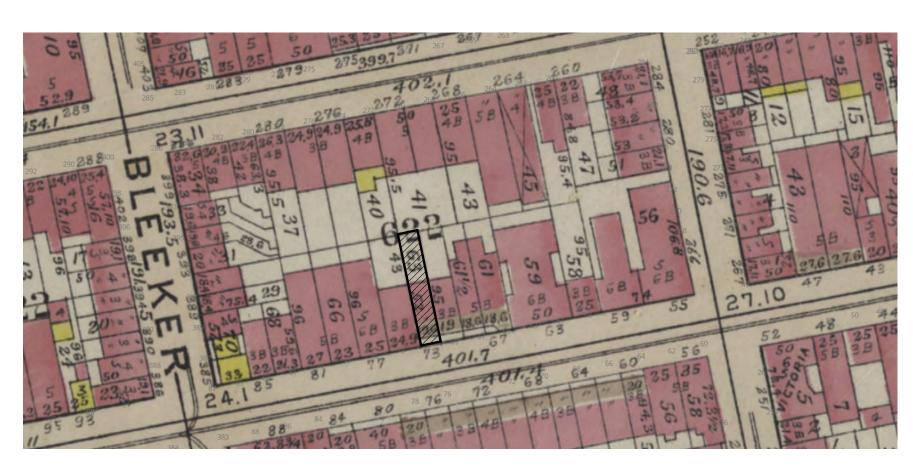

5 1854 Perris Historic Map

(20,) Street / 🌒 73 PERRY STREET Perry Street (50)

Bleecker

1 Proposed Block Plan SCALE: 1/32" = 1'-0"

West 11th Street (5

|      | Zoning Land Use Colors         One & Two Family         Multi-Family Walk         Multi-Family Elev         Mixed Residentia         Subject Site | <-Up Buildings        | TNB Architecture & Design P<br>www.tnbarchitecture.co<br>info@tnbarchitecture.co                                                                                                                                                                                                                                                                                                                                                                                                                                                                                                                                                                                                                                                                                                                                                                | om                 |
|------|---------------------------------------------------------------------------------------------------------------------------------------------------|-----------------------|-------------------------------------------------------------------------------------------------------------------------------------------------------------------------------------------------------------------------------------------------------------------------------------------------------------------------------------------------------------------------------------------------------------------------------------------------------------------------------------------------------------------------------------------------------------------------------------------------------------------------------------------------------------------------------------------------------------------------------------------------------------------------------------------------------------------------------------------------|--------------------|
|      |                                                                                                                                                   |                       | Property Owner         Caroline Vik & Thomas Baile         73 Perry Stree         73 Perry Stree         New York, NY 1001         BLOCK:       622         LOT:       63         ZONING MAP:       12a         DISTRICT:       R6         Drawings and Specifications as instruments of server and shall remain the property of the Architect. The and shall remain the property of the Architect. The and the Architect.         Drawings and Specifications as instruments of server are not to be used on extensions of the project, or of projects, except by agreement in writing and appropriation to the Architect.         The General Contractor is responsible for confirm and correlating dimensions at the job site. The Architect is responsible for construction mean methods, techniques, sequences, or procedures, or project. | ice<br>her<br>iate |
| 55') |                                                                                                                                                   |                       | © The New Black Architecture & Design, P.C.                                                                                                                                                                                                                                                                                                                                                                                                                                                                                                                                                                                                                                                                                                                                                                                                     | _                  |
|      |                                                                                                                                                   | West 4th Street (44') | Seal:                                                                                                                                                                                                                                                                                                                                                                                                                                                                                                                                                                                                                                                                                                                                                                                                                                           |                    |
|      |                                                                                                                                                   |                       | Date: 9/9/22<br>Scale: AS NOTED<br>Project #: PRRY<br>Drawing #:<br>L-04.00                                                                                                                                                                                                                                                                                                                                                                                                                                                                                                                                                                                                                                                                                                                                                                     | _                  |