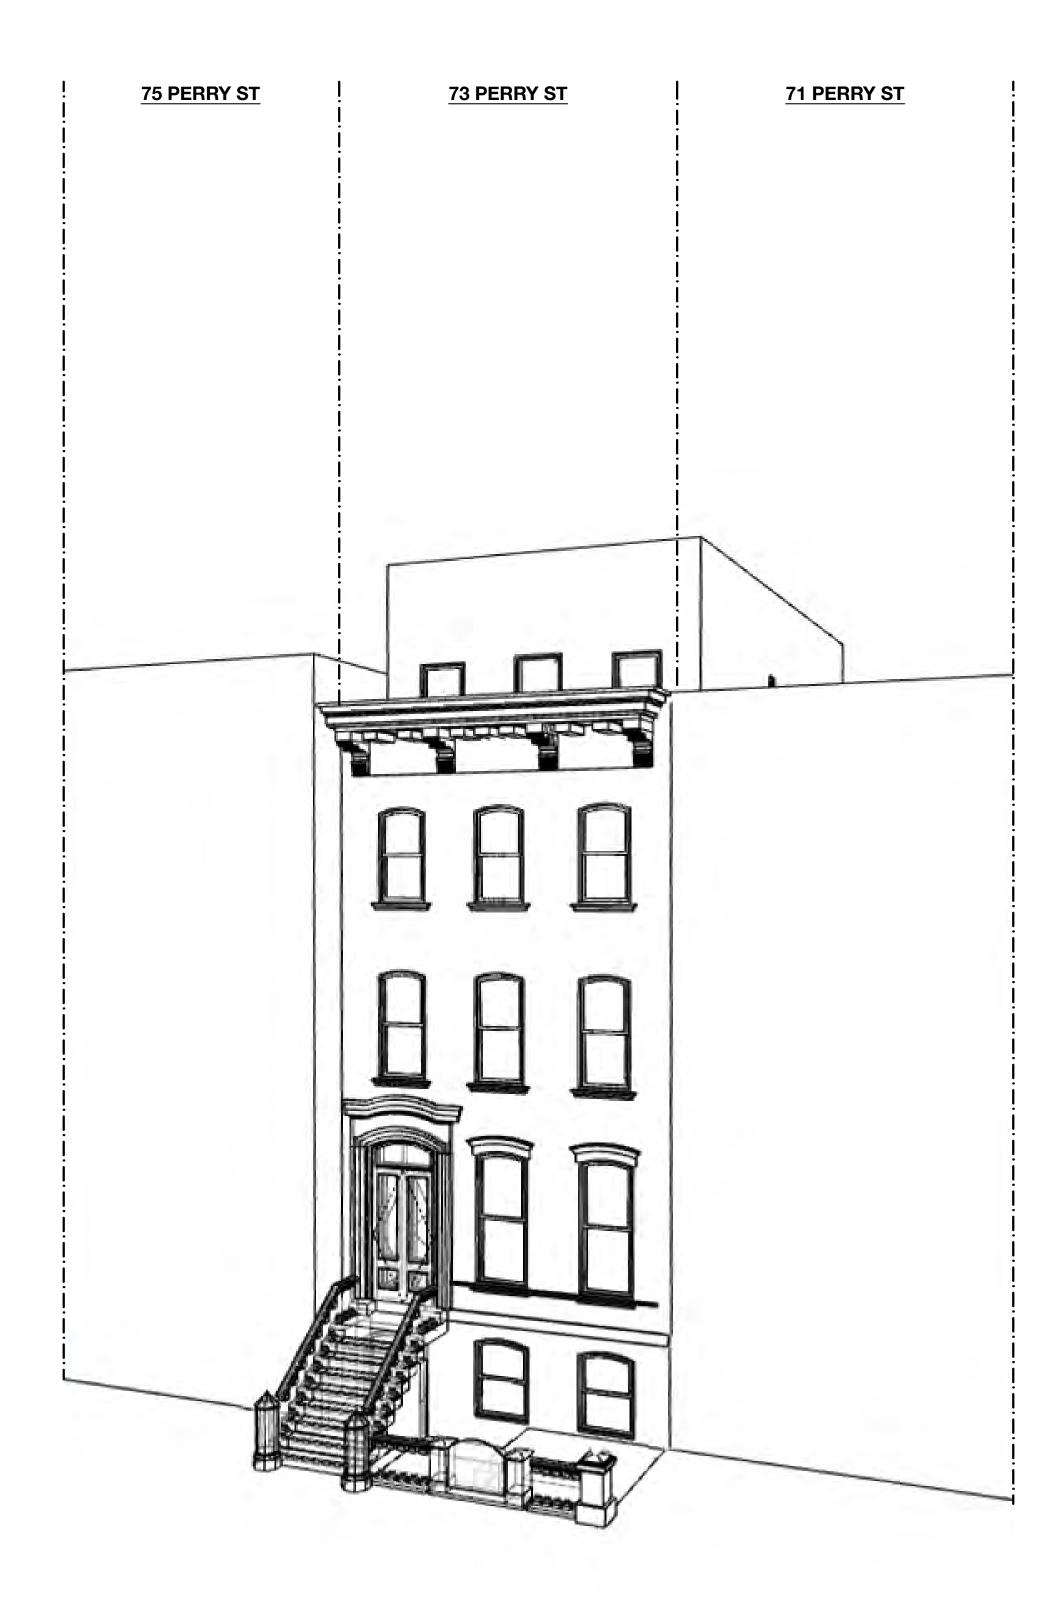

Proposed Front Facade Axonometric

L-06.00

6 D: Railing Post Details

5 D: Entryway Details

C: Newel Post Detail

B: Window Lintel & Sill Details

2 A: Door Surround Details

| T N B<br>ARCHITECTURE                                                                                                                                                                                                                                                                                                                 |
|---------------------------------------------------------------------------------------------------------------------------------------------------------------------------------------------------------------------------------------------------------------------------------------------------------------------------------------|
| TNB Architecture & Design P.C.<br>www.tnbarchitecture.com<br>info@tnbarchitecture.com                                                                                                                                                                                                                                                 |
| PRRY                                                                                                                                                                                                                                                                                                                                  |
| Property Owner:<br>Caroline Vik & Thomas Bailey<br>73 Perry Street<br>New York, NY 10014                                                                                                                                                                                                                                              |
| BLOCK:622LOT:63ZONING MAP:12aDISTRICT:R6                                                                                                                                                                                                                                                                                              |
| Drawings and Specifications as instruments of service<br>are and shall remain the property of the Architect. They<br>are not to be used on extensions of the project, or other<br>projects, except by agreement in writing and appropriate                                                                                            |
| compensation to the Architect.<br>The General Contractor is responsible for confirming<br>and correlating dimensions at the job site. The Architect<br>will not be responsible for construction means,<br>methods, techniques, sequences, or procedures, or for<br>safety precautions and programs in connection with the<br>project. |
| © The New Black Architecture & Design, P.C.                                                                                                                                                                                                                                                                                           |
|                                                                                                                                                                                                                                                                                                                                       |
|                                                                                                                                                                                                                                                                                                                                       |
|                                                                                                                                                                                                                                                                                                                                       |
| 9/9/22     Issue for CB/LPC     01       DATE     ISSUE     REV                                                                                                                                                                                                                                                                       |
| Drawn By:<br>Checked By:                                                                                                                                                                                                                                                                                                              |
|                                                                                                                                                                                                                                                                                                                                       |
|                                                                                                                                                                                                                                                                                                                                       |
| Seal:                                                                                                                                                                                                                                                                                                                                 |
|                                                                                                                                                                                                                                                                                                                                       |
|                                                                                                                                                                                                                                                                                                                                       |
|                                                                                                                                                                                                                                                                                                                                       |
| Title:<br>Front Facade Window<br>Details                                                                                                                                                                                                                                                                                              |
| Date: 9/9/22<br>Scale: AS NOTED<br>Project #: PRRY<br>Drawing #:                                                                                                                                                                                                                                                                      |
| L-09.00                                                                                                                                                                                                                                                                                                                               |
|                                                                                                                                                                                                                                                                                                                                       |