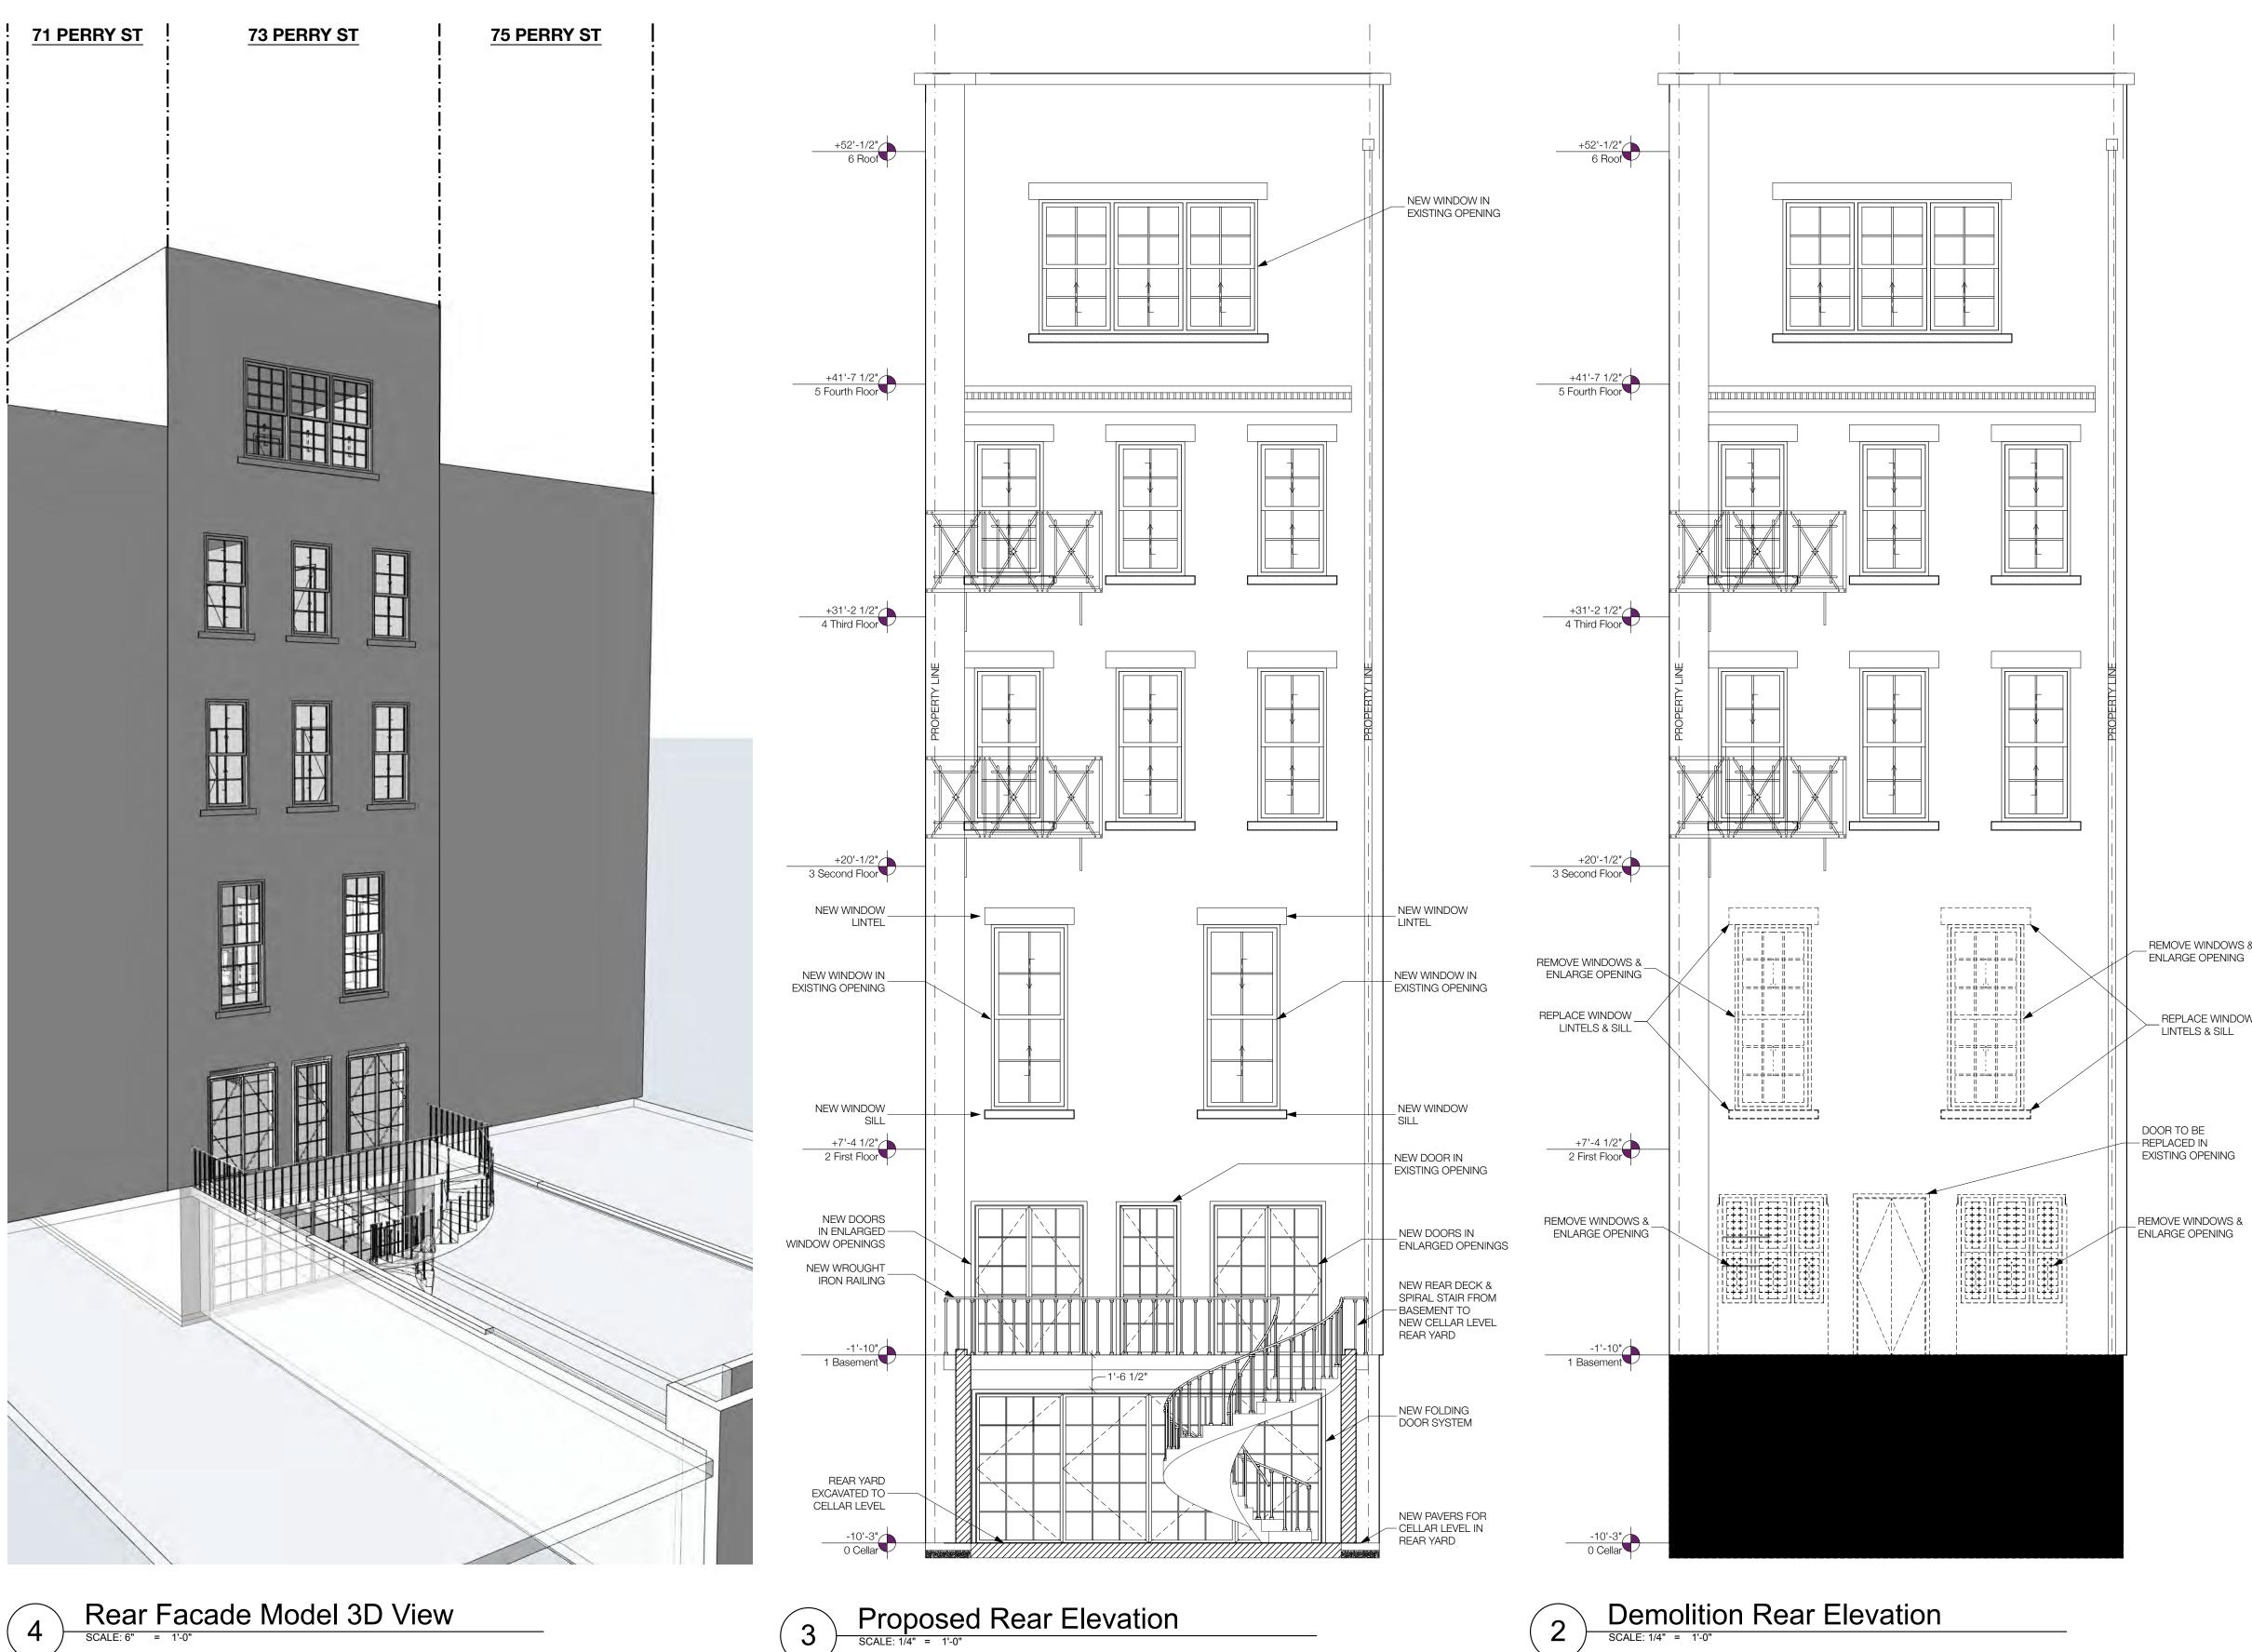

## **PROPOSED SCOPE OF WORK:**

We are proposing for 73 Perry Street to be restored to the original landmarked design of 71 Perry Street created by William Naugle back in 1868. We request to restore the previous stoop location, decorative door surround, window and sill details, and excavate the rear yard from basement to cellar level.

## **DRAWING INDEX:**

| NAME                                                  | ID     |
|-------------------------------------------------------|--------|
| Cover Sheet & Historic References                     | L-01   |
| Historic Photo & Current Photo of Front Facade        | L-02   |
| Survey & Plot Plans                                   | L-03   |
| Block Plan & Historic Maps                            | L-04   |
| Existing Front Facade Photos                          | L-05   |
| Proposed Front Facade Axonometric & 3D View           | L-06   |
| Demolition & Proposed Front Elevation & Stoop Section | L-07   |
| Proposed Architectural Detail References              | L-08   |
| Front Facade Window Details                           | L-09   |
| Door Surround Details                                 | L-11   |
| Proposed Stoop Details                                | L-12   |
| Rear Yard Exterior Elevations & 3D View               | L-13   |
| Rear Yard Existing & Proposed Photos & Sections       | L-15   |
| Proposed Rear Yard Axonometric & Specifications       | L-16   |
| Cellar, Basement & 1st Floor Demolition Plans         | DM-101 |
| 2nd, 3rd & 4th Floor Demolition Plans                 | DM-102 |
| Cellar, Basement, and 1st Floor Construction Plans    | A-101  |
| 2nd, 3rd & 4th Floor Construction Plans               | A-102  |
|                                                       |        |