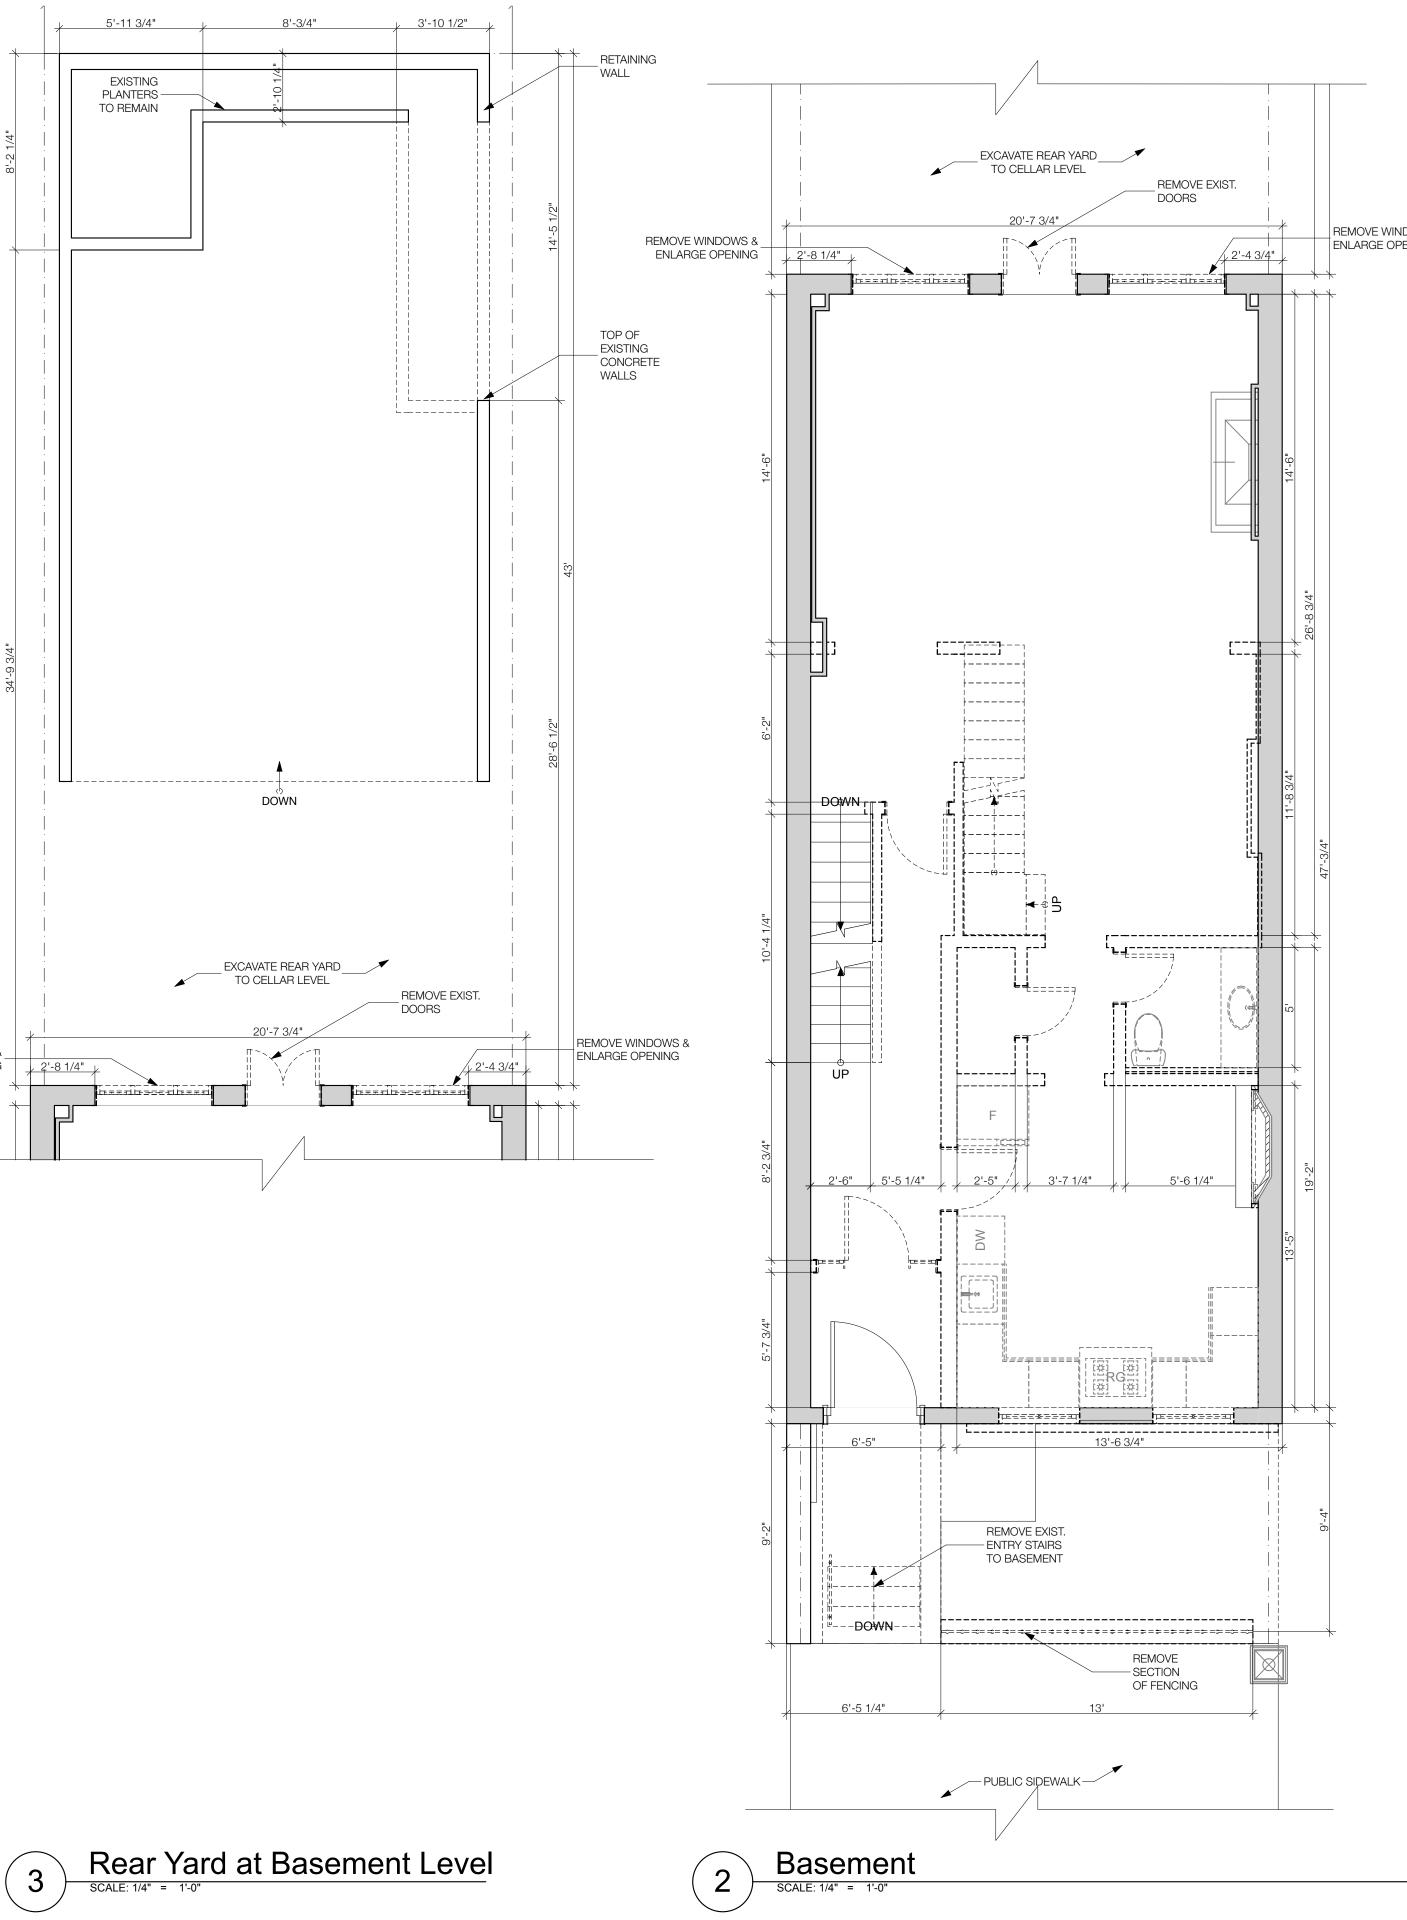

## **PROPOSED SCOPE OF WORK:**

We are proposing for 73 Perry Street to be restored to the original landmarked design of 71 Perry Street created by William Naugle back in 1868. We request to restore the previous stoop location, decorative door surround, window and sill details, and excavate the rear yard from basement to cellar level.

#### NOTE:

EXISTING TINTED STUCCO TOP LAYER TO BE REPAIRED AS REQUIRED, SMOOTHED AND REPAINTED, COLOR TO BE DECIDED.

EXISTING WINDOWS AND DOORS TO BE REMOVED AND REPLACED.

NEW RETAINING WALLS OF REAR YARD TO BE MADE OUT OF CONCRETE.