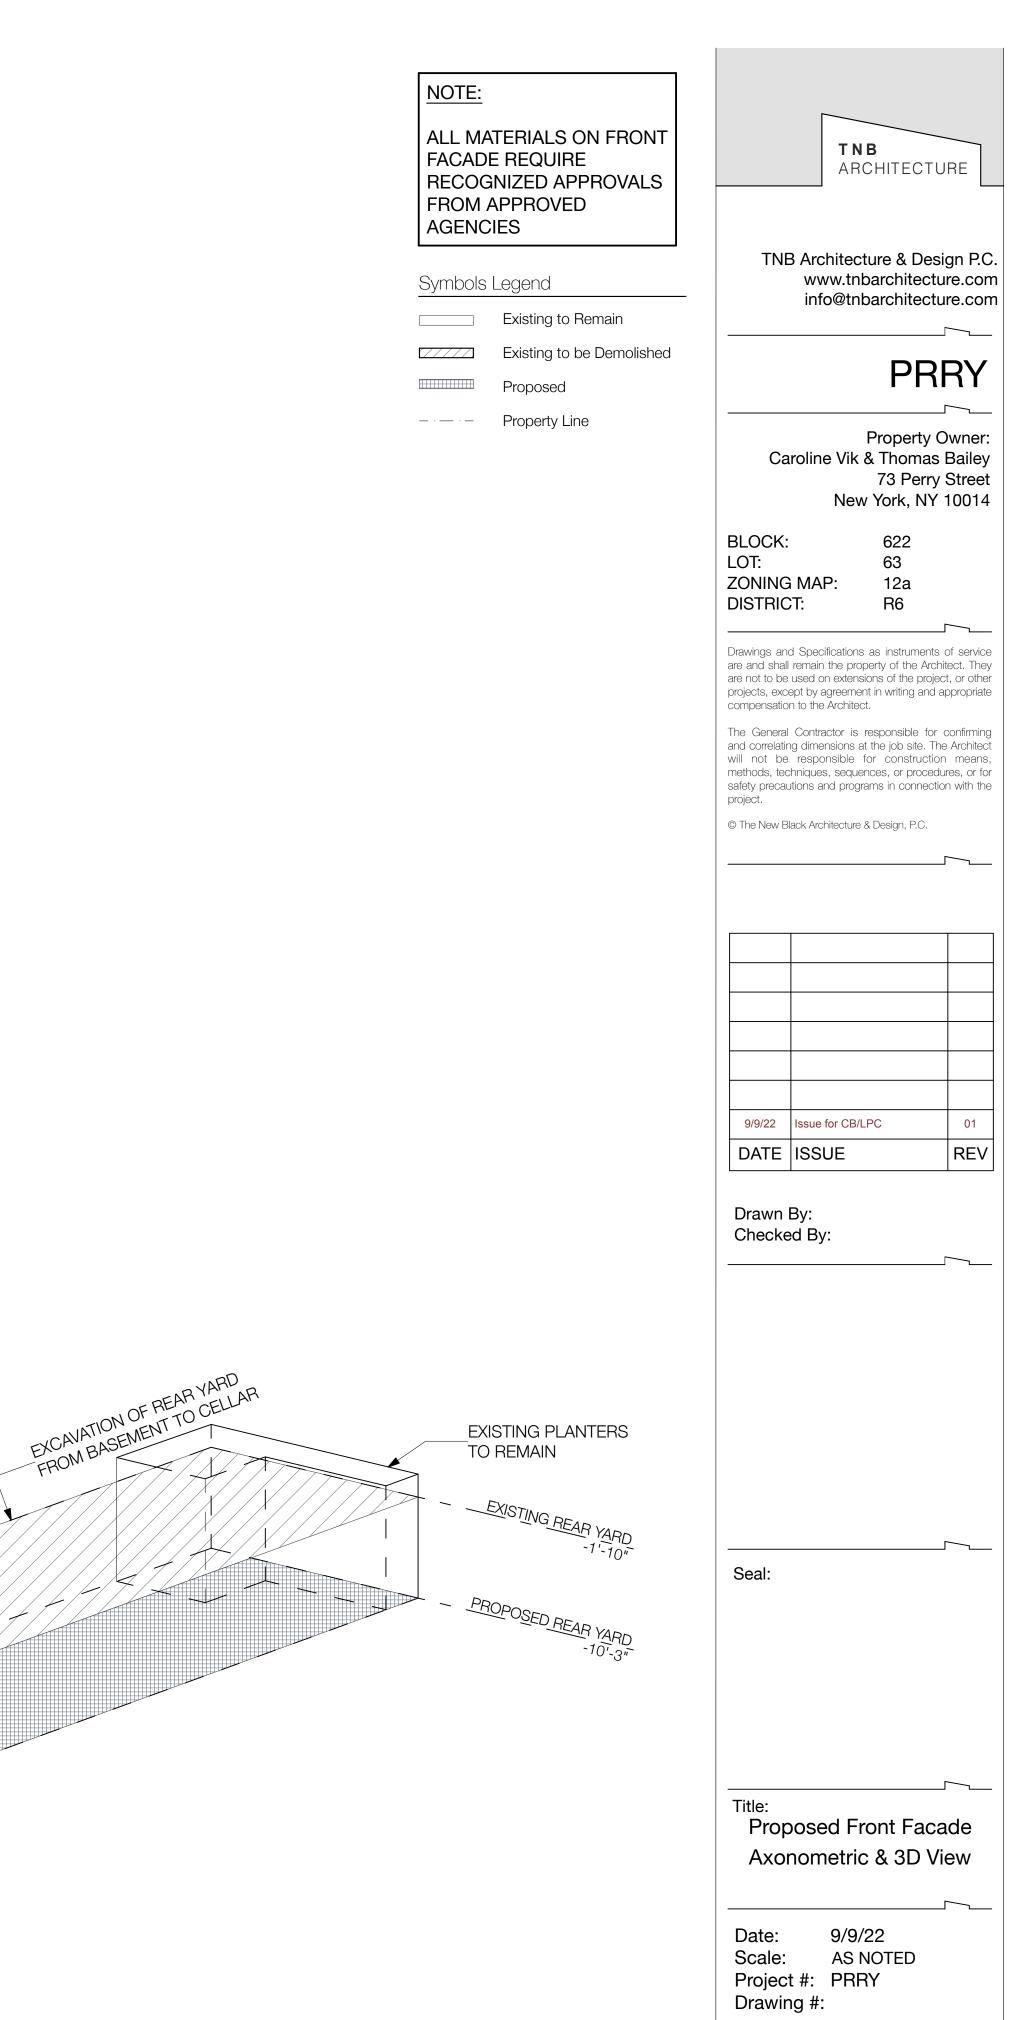

## **PROPOSED SCOPE OF WORK:**

We are proposing for 73 Perry Street to be restored to the original landmarked design of 71 Perry Street created by William Naugle back in 1868. We request to restore the previous stoop location, decorative door surround, window and sill details, and excavate the rear yard from basement to cellar level.

## **DRAWING INDEX:**

| NAME                                                  | ID     |
|-------------------------------------------------------|--------|
| Cover Sheet & Historic References                     | L-01   |
| Historic Photo & Current Photo of Front Facade        | L-02   |
| Survey & Plot Plans                                   | L-03   |
| Block Plan & Historic Maps                            | L-04   |
| Existing Front Facade Photos                          | L-05   |
| Proposed Front Facade Axonometric & 3D View           | L-06   |
| Demolition & Proposed Front Elevation & Stoop Section | L-07   |
| Proposed Architectural Detail References              | L-08   |
| Front Facade Window Details                           | L-09   |
| Door Surround Details                                 | L-11   |
| Proposed Stoop Details                                | L-12   |
| Rear Yard Exterior Elevations & 3D View               | L-13   |
| Rear Yard Existing & Proposed Photos & Sections       | L-15   |
| Proposed Rear Yard Axonometric & Specifications       | L-16   |
| Cellar, Basement & 1st Floor Demolition Plans         | DM-101 |
| 2nd, 3rd & 4th Floor Demolition Plans                 | DM-102 |
| Cellar, Basement, and 1st Floor Construction Plans    | A-101  |
| 2nd, 3rd & 4th Floor Construction Plans               | A-102  |
|                                                       |        |