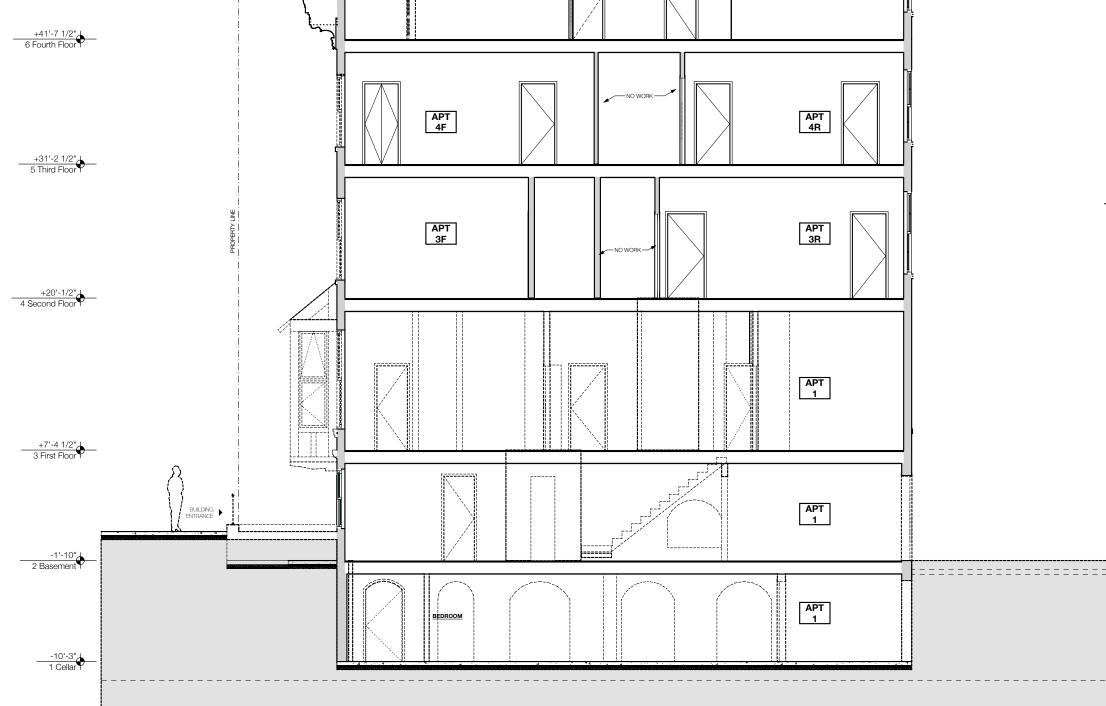

## **PROPOSED SCOPE OF WORK:**

We are proposing for 73 Perry Street to be restored to the original landmarked design of 71 Perry Street created by William Naugle back in 1868. We request to restore the previous stoop location, decorative door surround, window and sill details, and excavate the rear yard from basement to cellar level.