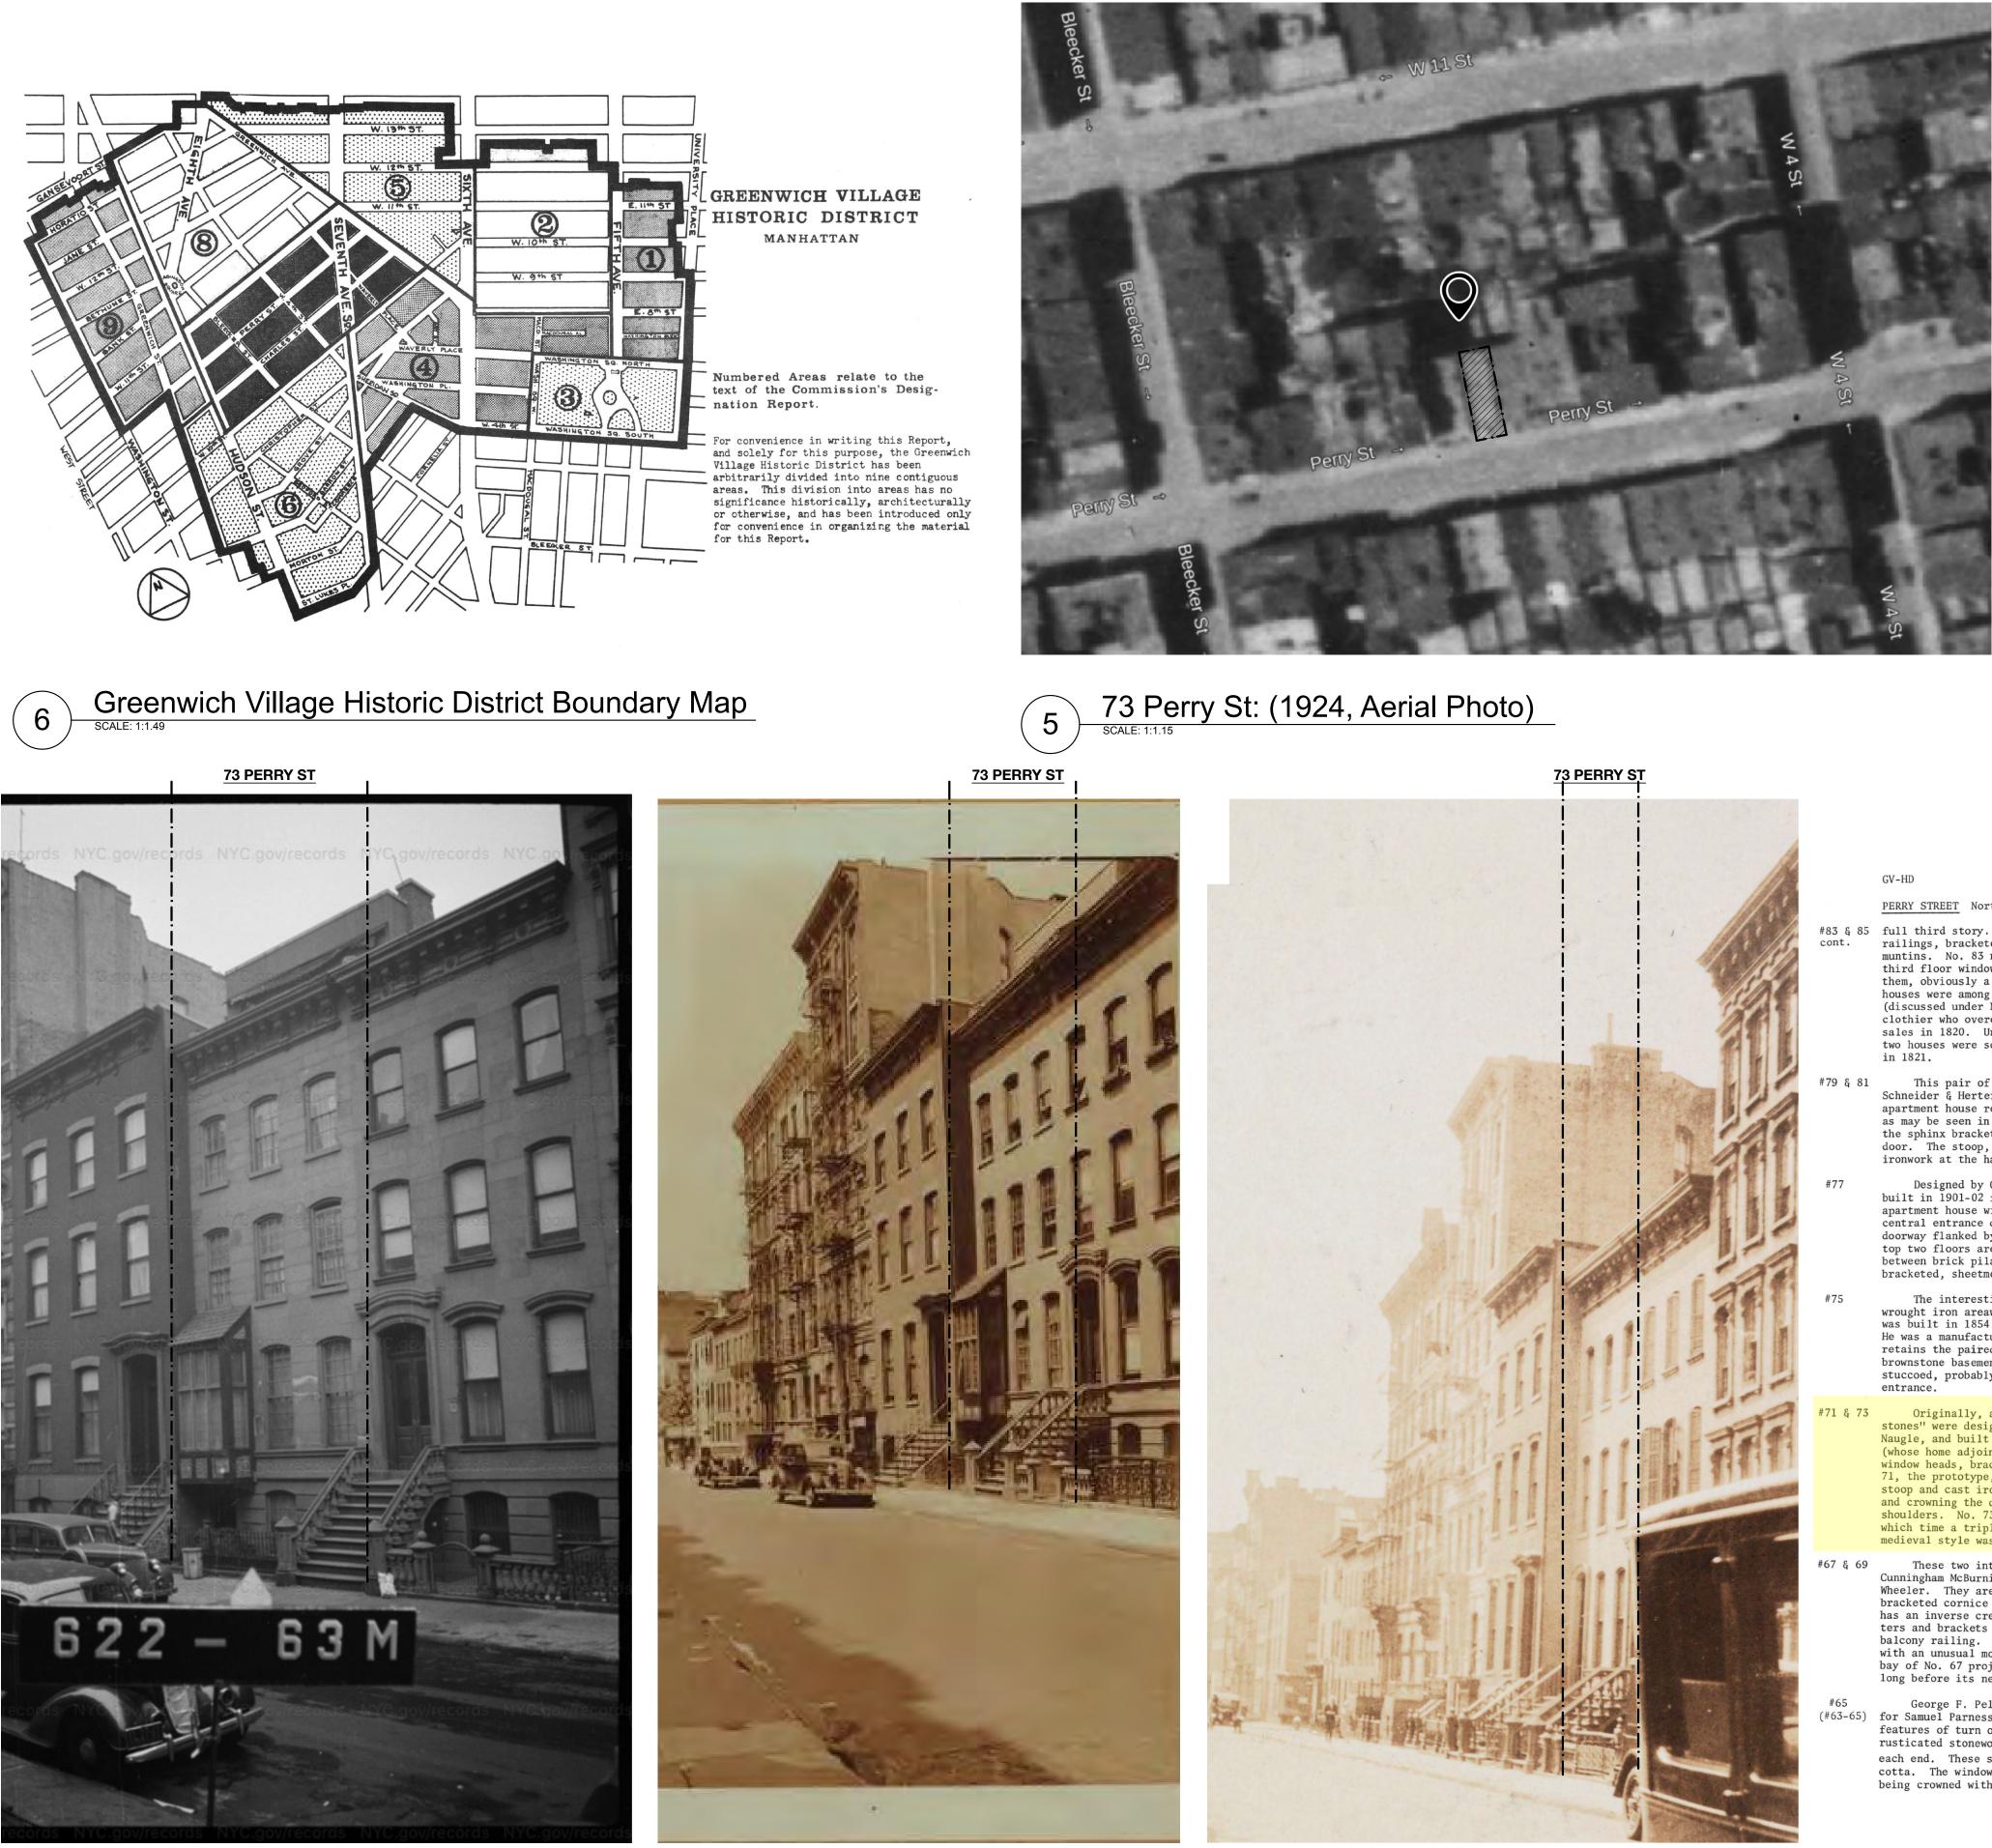

4 Perry St: (1940, After Renovation)

|               | GV-HD AREA 7                                                                                                                                                                                                                                                                                                                                                                                                                                                                                                                                                                                                                                                                                                                                  |
|---------------|-----------------------------------------------------------------------------------------------------------------------------------------------------------------------------------------------------------------------------------------------------------------------------------------------------------------------------------------------------------------------------------------------------------------------------------------------------------------------------------------------------------------------------------------------------------------------------------------------------------------------------------------------------------------------------------------------------------------------------------------------|
|               | PERRY STREET North Side (Betw. Bleecker & West Fourth Sts.)                                                                                                                                                                                                                                                                                                                                                                                                                                                                                                                                                                                                                                                                                   |
| 3 & 85<br>nt. | full third story. No. 85 was Italianized with round-arched areaway<br>railings, bracketed roof cornice and window sash with central vertical<br>muntins. No. 83 now has squat second floor windows and very tall<br>third floor windows with a simple wrought iron balcony in front of<br>them, obviously a remodeling of the Twentieth Century. These two<br>houses were among the nine built in 1817 and 1818 for Aaron Henry<br>(discussed under Nos. 385-387 Bleecker Street). He was a retired<br>clothier who overexpanded his real estate investments despite several<br>sales in 1820. Under a court judgment to satisfy his creditors, these<br>two houses were sold at a public auction at the Tontine Coffee House<br>in 1821.     |
| 9 & 81        | This pair of five-story apartment houses was built in 1895 by<br>Schneider & Herter, owner and architect. Despite its late date, this<br>apartment house retains much of the best of the Romanesque Revival,<br>as may be seen in the round-arched windows of the third floor and by<br>the sphinx brackets supporting the cornice slab above the entrance<br>door. The stoop, approached from the side, displays some handsome<br>ironwork at the handrailings.                                                                                                                                                                                                                                                                              |
| 77            | Designed by George F. Pelham (mentioned also for No. 65), and<br>built in 1901-02 for Lowenfeld and Prager, this is a six-story brick<br>apartment house with stores in the basement. The first floor with<br>central entrance door displays horizontal stone band courses and a<br>doorway flanked by stone pilasters, approached by a high stoop. The<br>top two floors are signalized by having the two center windows set<br>between brick pilasters producing a vertical emphasis below the<br>bracketed, sheetmetal cornice.                                                                                                                                                                                                            |
| 75            | The interesting feature of this 26-foot wide house is the handsome<br>wrought iron areaway railing. Three stories high of brick, this house<br>was built in 1854 by Garret Barmore (mentioned below) for his own home.<br>He was a manufacturer of pianofortes on Bleecker Street. This house<br>retains the paired roof brackets so popular in mid-century. Its<br>brownstone basement and segmental-arched lintels have been smooth-<br>stuccoed, probably when the house was altered to provide<br>entrance.                                                                                                                                                                                                                               |
| L & 73        | Originally, a pair of houses three stories high, these two "brown-<br>stones" were designed in the French Second Empire style by William<br>Naugle, and built in 1868 for Francis S. Smith and Garret Barmore<br>(whose home adjoined at No. 75). Both retain their segmental-arched<br>window heads, bracketed roof cornices and rusticated basements. No.<br>71, the prototype, has a handsome Italianate entrance with a steep<br>stoop and cast iron balustrades. The entrance has paneled doors,<br>and crowning the doorway, a segmental-arched stone cornice with<br>shoulders. No. 73 has been converted for a basement entrance at<br>which time a triple bay window built in the English half-timbered<br>medieval style was added. |
| 7 & 69        | These two interesting "French Flats" were erected in 1878 by<br>Cunningham McBurnie, builder, for himself, from designs by Lamb &<br>Wheeler. They are brownstone, five stories high, with a Neo-Grec<br>bracketed cornice from which drops an unusual continuous motif that<br>has an inverse crenelated effect. Their paired entrances have pilas-<br>ters and brackets supporting a wide cornice slab with wrought iron<br>balcony railing. Their low flight of steps has cast iron handrailings,<br>with an unusual motif reminiscent of water lily pads. The angular<br>bay of No. 67 projects to the street line of No. 65, though built<br>long before its neighbor.                                                                   |
| 65<br>53-65)  | George F. Pelham designed this six-story brick apartment house<br>for Samuel Parness. It was built in 1902 and displays all the typical<br>features of turn of the century architecture. The first floor is of<br>rusticated stonework with corbels supporting "swell front" bays at<br>each end. These shallow bays have two windows each, framed with terra<br>cotta. The windows at the second floor are given special emphasis by<br>being crowned with arched pediments.                                                                                                                                                                                                                                                                 |
|               |                                                                                                                                                                                                                                                                                                                                                                                                                                                                                                                                                                                                                                                                                                                                               |

#### **DESIGNATION REPORT FOR 73 PERRY STREET:**

In the Greenwich Village Historical Report, 73 Perry Street is is designated as a landmarked building in conjunction with 71 Perry Street. According to the Greenwich Village Historic District Designation Report, "Originally, a pair of houses three stories high, these two brown-stones were designed in the French Second Empire Style by William Naugle, and built in 1868 for Francis S. Smith and Garret Barmore (whose home adjoined at No. 75). Both retain their segmental-arched window heads, bracketed roof cornices and rusticated basements. No. 71, the prototype, has a handsome Italianate entrance with a steep stoop and cast iron balustrades. The entrance has paneled doors, and crowning the doorway, a segmental-arched stone cornice with shoulder". Before 1936, "No. 73 has been converted for a basement entrance at which time a triple bay window built in the English Half-Timbered Medieval Style was added".