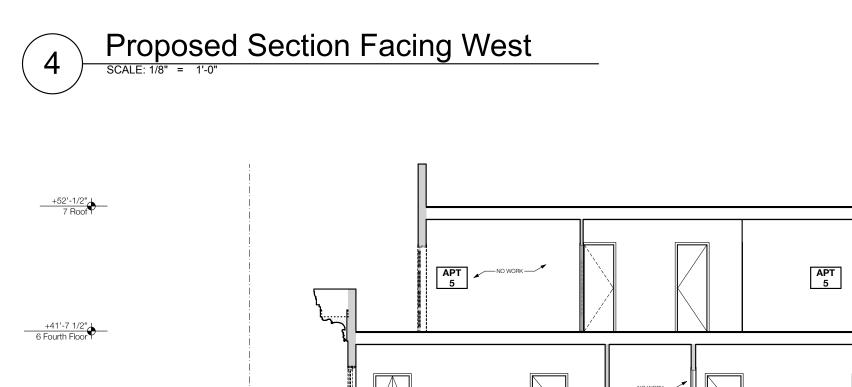

## **PROPOSED SCOPE OF WORK:**

We are proposing for 73 Perry Street to be restored to the original landmarked design of 71 Perry Street created by William Naugle back in 1868. We request to restore the previous stoop location, decorative door surround, window and sill details, and excavate the rear yard from basement to cellar level.