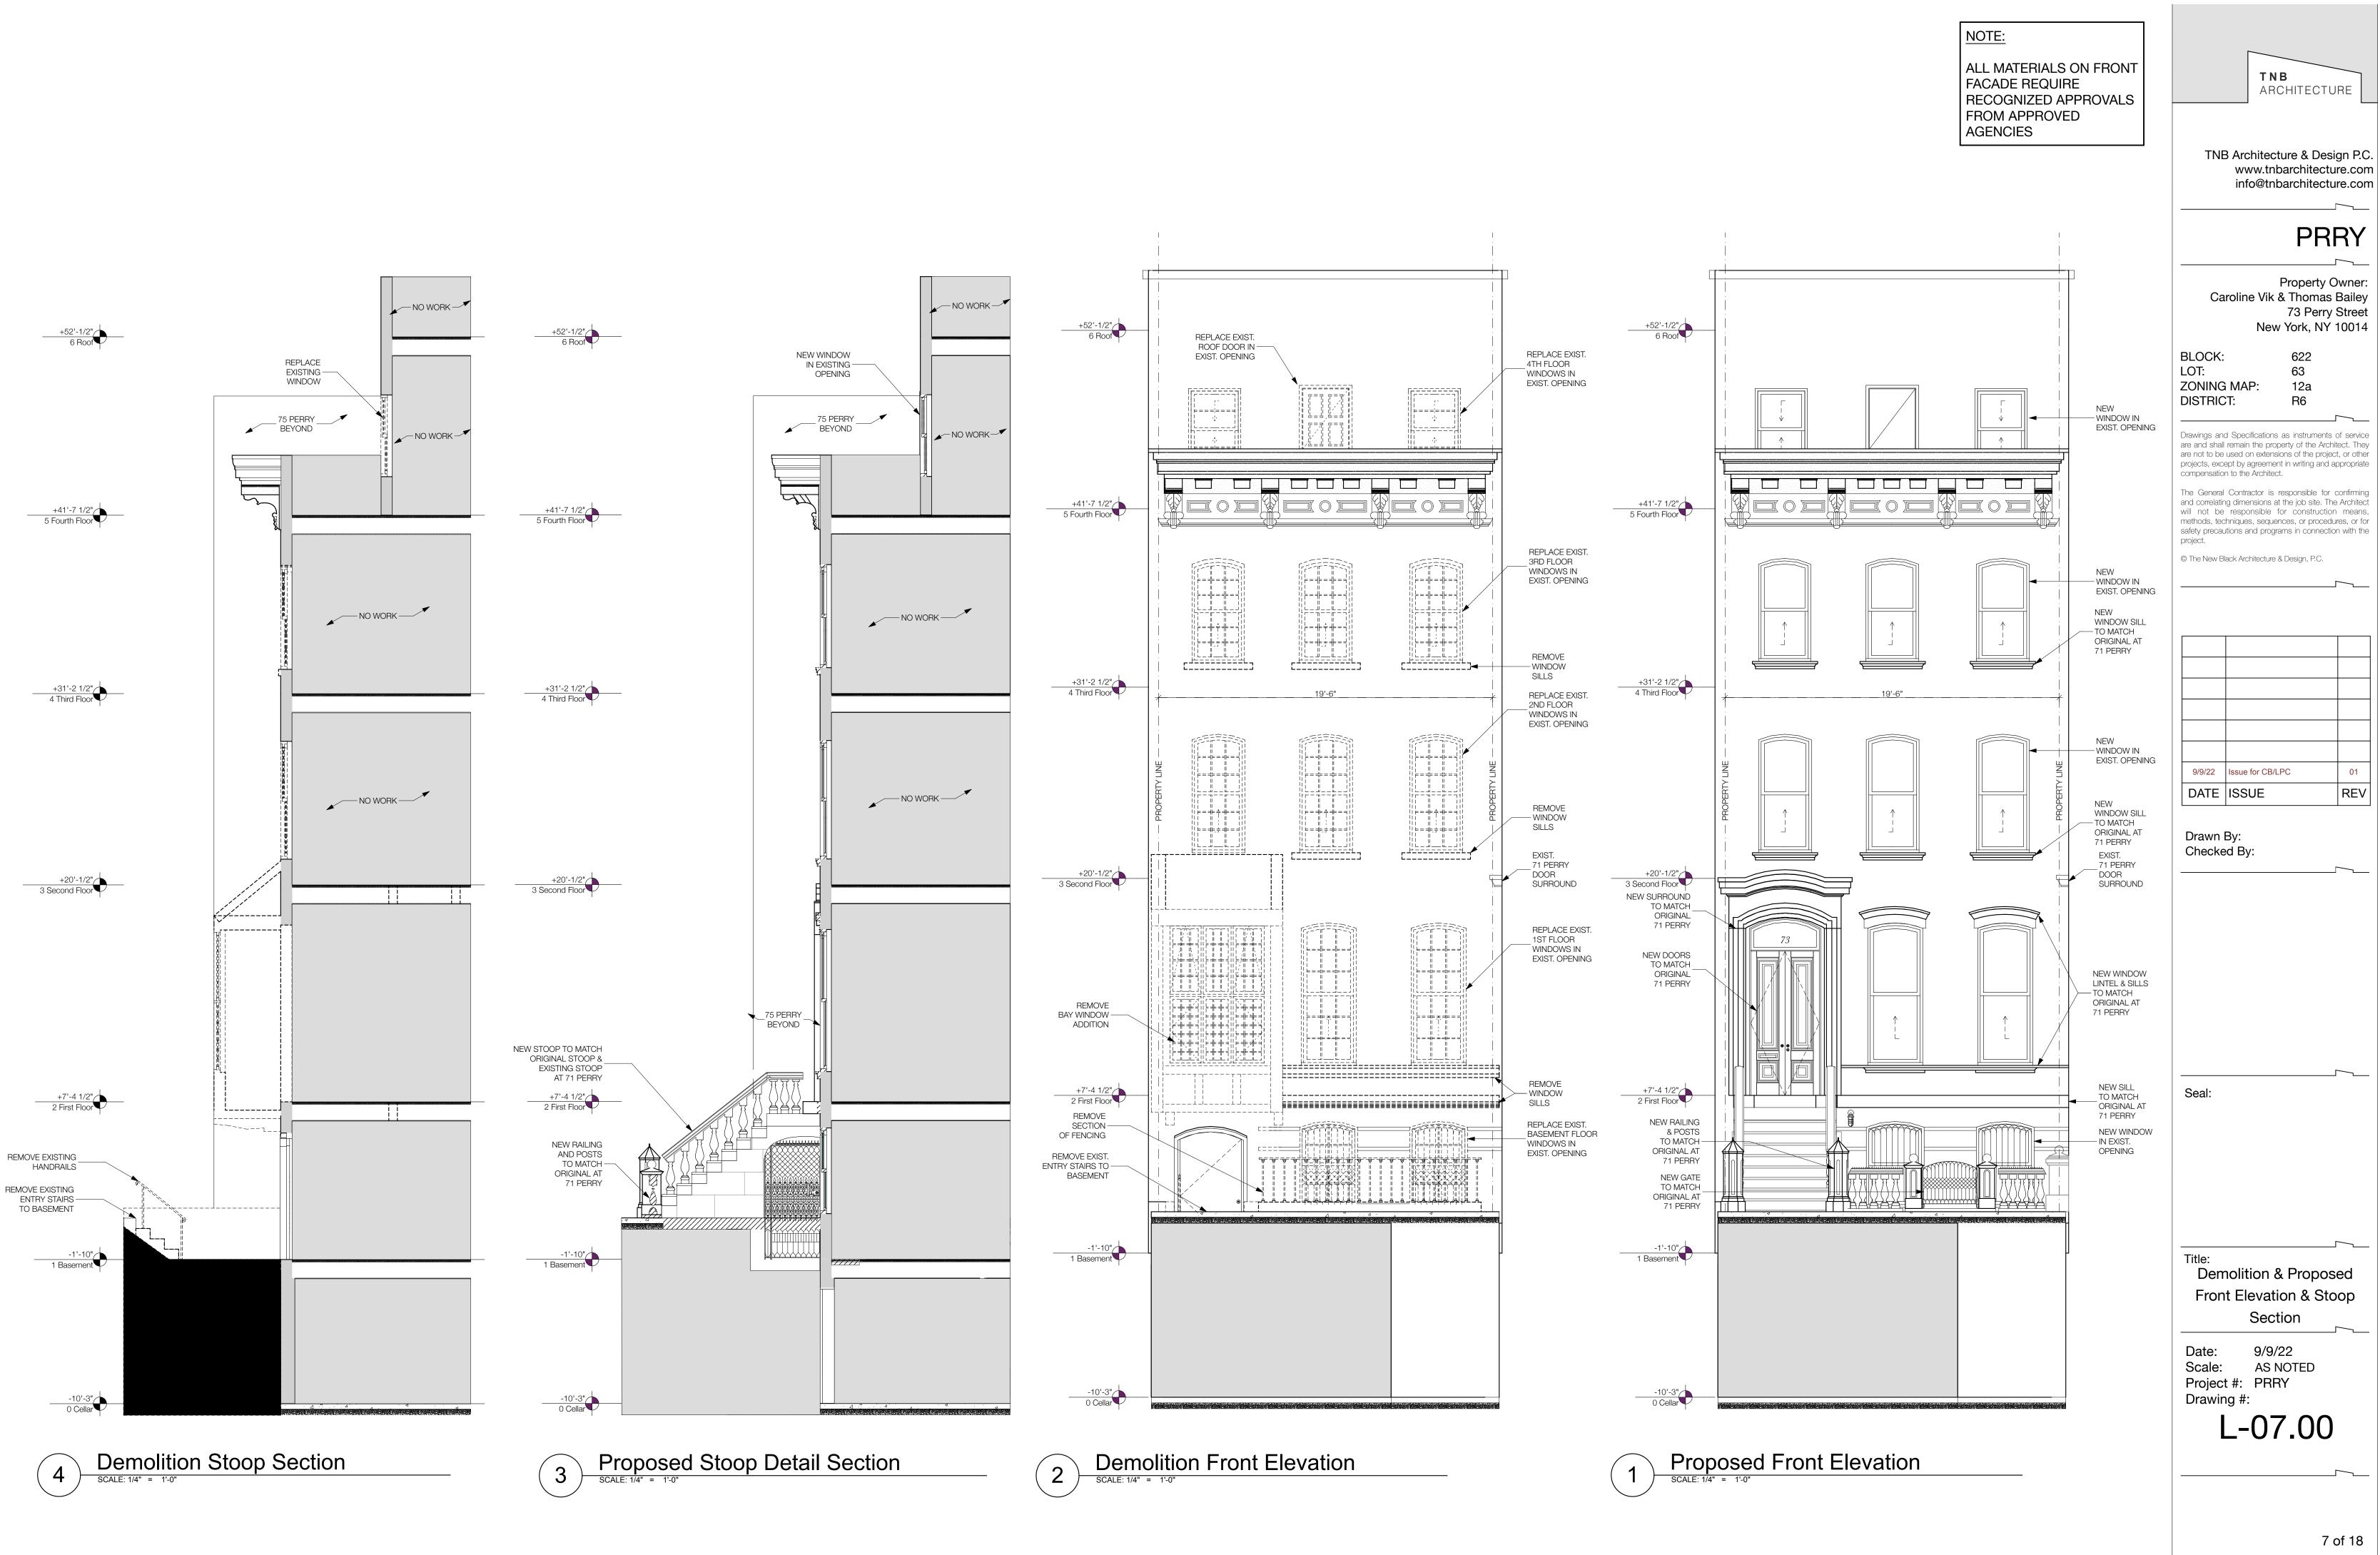

NOTE:

BROWNSTONE FEATURES OVER WINDOWS AND DOORWAYS TO BE CAST STONE TO MATCH ORIGINAL AT 71 PERRY STREET (NEIGHBOR). ALL JOINTS COMPOUNDED AND HIDDEN WITH NO VISIBLE JOINTS.

EXISTING WINDOWS TO BE REMOVED. TO BE REPLACED WITH DOUBLE HUNG WOOD WINDOWS, TO MATCH ORIGINAL AT 71 PERRY STREET (NEIGHBOR).

EXISTING RAILING TO BE REMOVED. NEW IRON RAILING TO MATCH PATTERN/COLOR OF ORIGINAL RAILING AT 71 PERRY STREET (NEIGHBOR).

DOORWAY DESCRIBED IN GREENWICH VILLAGE HISTORIC DISTRICT DESIGNATION REPORT TO BE RECONSTRUCTED IN PREVIOUS LOCATION, TO MATCH 71 PERRY STREET (NEIGHBOR).