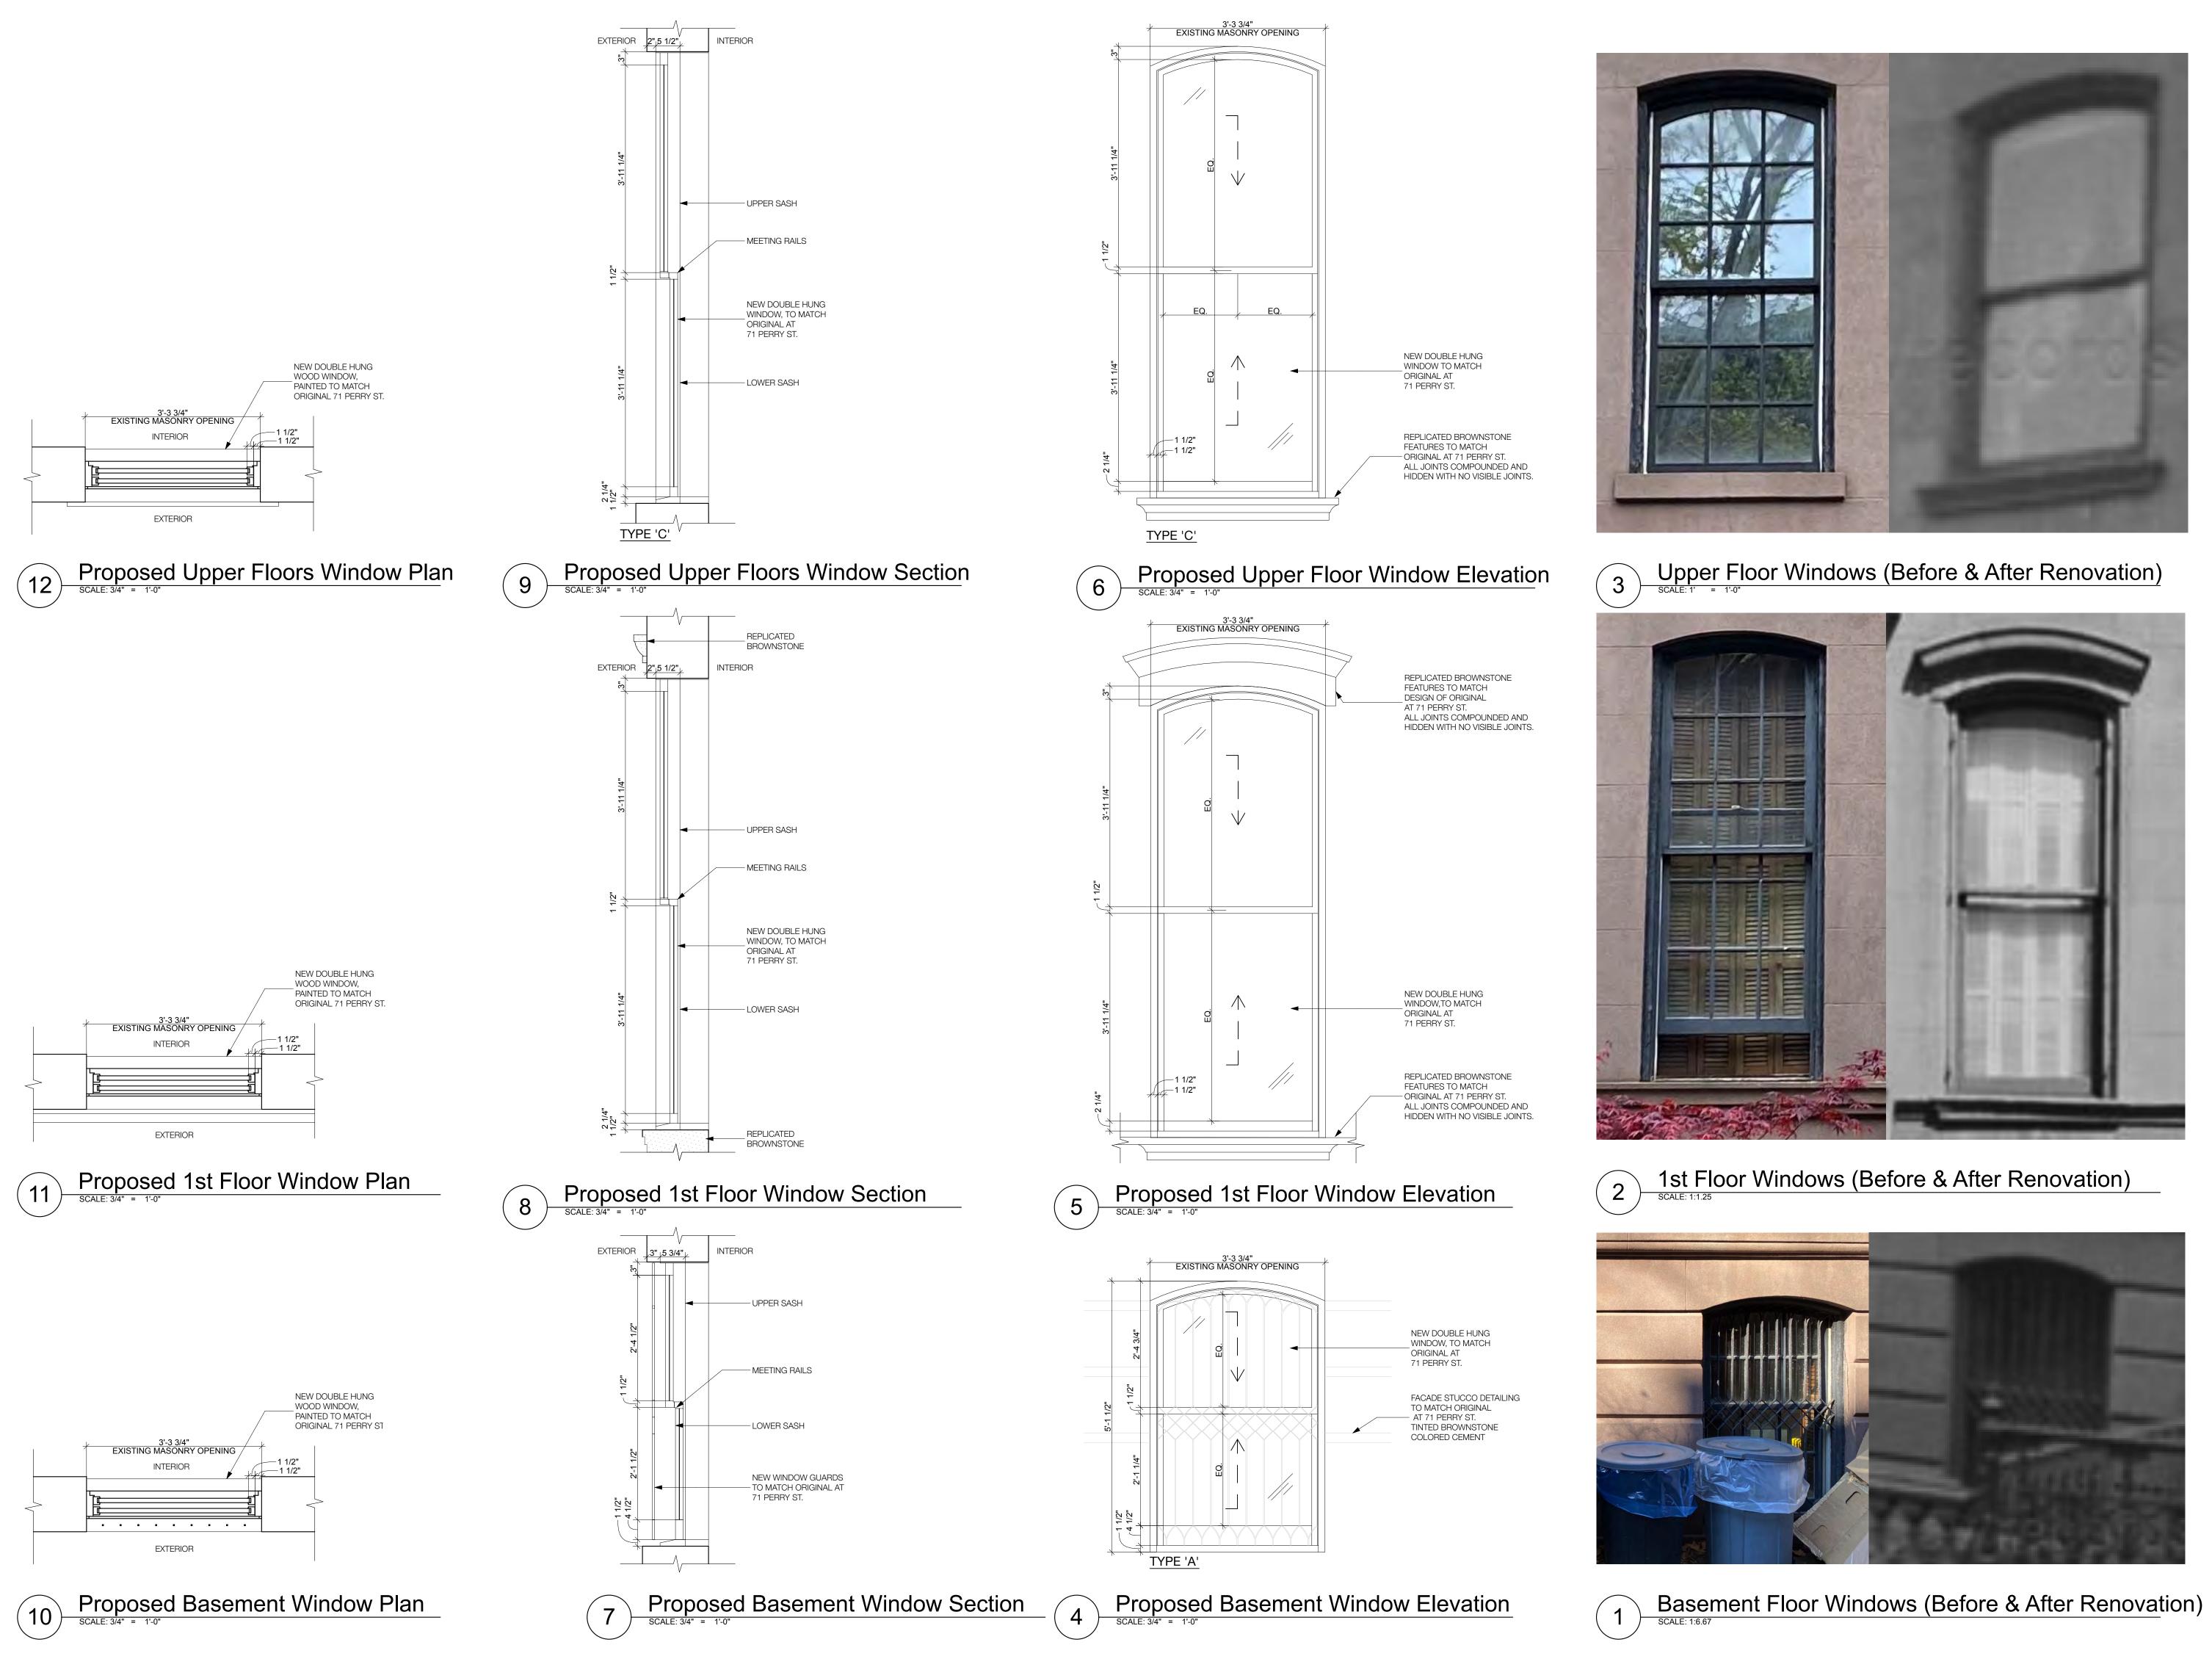

Proposed Front Facade Axonometric

L-06.00

6 D: Railing Post Details

5 D: Entryway Details

C: Newel Post Detail

B: Window Lintel & Sill Details

2 A: Door Surround Details

| T N B<br>ARCHITECTURE                                                                                                                                                                                                                                                                                                                 |
|---------------------------------------------------------------------------------------------------------------------------------------------------------------------------------------------------------------------------------------------------------------------------------------------------------------------------------------|
| TNB Architecture & Design P.C.<br>www.tnbarchitecture.com<br>info@tnbarchitecture.com                                                                                                                                                                                                                                                 |
| PRRY                                                                                                                                                                                                                                                                                                                                  |
| Property Owner:<br>Caroline Vik & Thomas Bailey<br>73 Perry Street<br>New York, NY 10014                                                                                                                                                                                                                                              |
| BLOCK:622LOT:63ZONING MAP:12aDISTRICT:R6                                                                                                                                                                                                                                                                                              |
| Drawings and Specifications as instruments of service<br>are and shall remain the property of the Architect. They<br>are not to be used on extensions of the project, or other<br>projects, except by agreement in writing and appropriate                                                                                            |
| compensation to the Architect.<br>The General Contractor is responsible for confirming<br>and correlating dimensions at the job site. The Architect<br>will not be responsible for construction means,<br>methods, techniques, sequences, or procedures, or for<br>safety precautions and programs in connection with the<br>project. |
| © The New Black Architecture & Design, P.C.                                                                                                                                                                                                                                                                                           |
|                                                                                                                                                                                                                                                                                                                                       |
|                                                                                                                                                                                                                                                                                                                                       |
|                                                                                                                                                                                                                                                                                                                                       |
| 9/9/22     Issue for CB/LPC     01       DATE     ISSUE     REV                                                                                                                                                                                                                                                                       |
| Drawn By:<br>Checked By:                                                                                                                                                                                                                                                                                                              |
|                                                                                                                                                                                                                                                                                                                                       |
|                                                                                                                                                                                                                                                                                                                                       |
| Seal:                                                                                                                                                                                                                                                                                                                                 |
|                                                                                                                                                                                                                                                                                                                                       |
|                                                                                                                                                                                                                                                                                                                                       |
|                                                                                                                                                                                                                                                                                                                                       |
| Title:<br>Front Facade Window<br>Details                                                                                                                                                                                                                                                                                              |
| Date: 9/9/22<br>Scale: AS NOTED<br>Project #: PRRY<br>Drawing #:                                                                                                                                                                                                                                                                      |
| L-09.00                                                                                                                                                                                                                                                                                                                               |
|                                                                                                                                                                                                                                                                                                                                       |

NOTE:

BROWNSTONE FEATURES OVER WINDOWS AND DOORWAYS TO BE CAST STONE TO MATCH ORIGINAL AT 71 PERRY STREET (NEIGHBOR). ALL JOINTS COMPOUNDED AND HIDDEN WITH NO VISIBLE JOINTS.

EXISTING WINDOWS TO BE REMOVED. TO BE REPLACED WITH DOUBLE HUNG WOOD WINDOWS, TO MATCH ORIGINAL AT 71 PERRY STREET (NEIGHBOR).