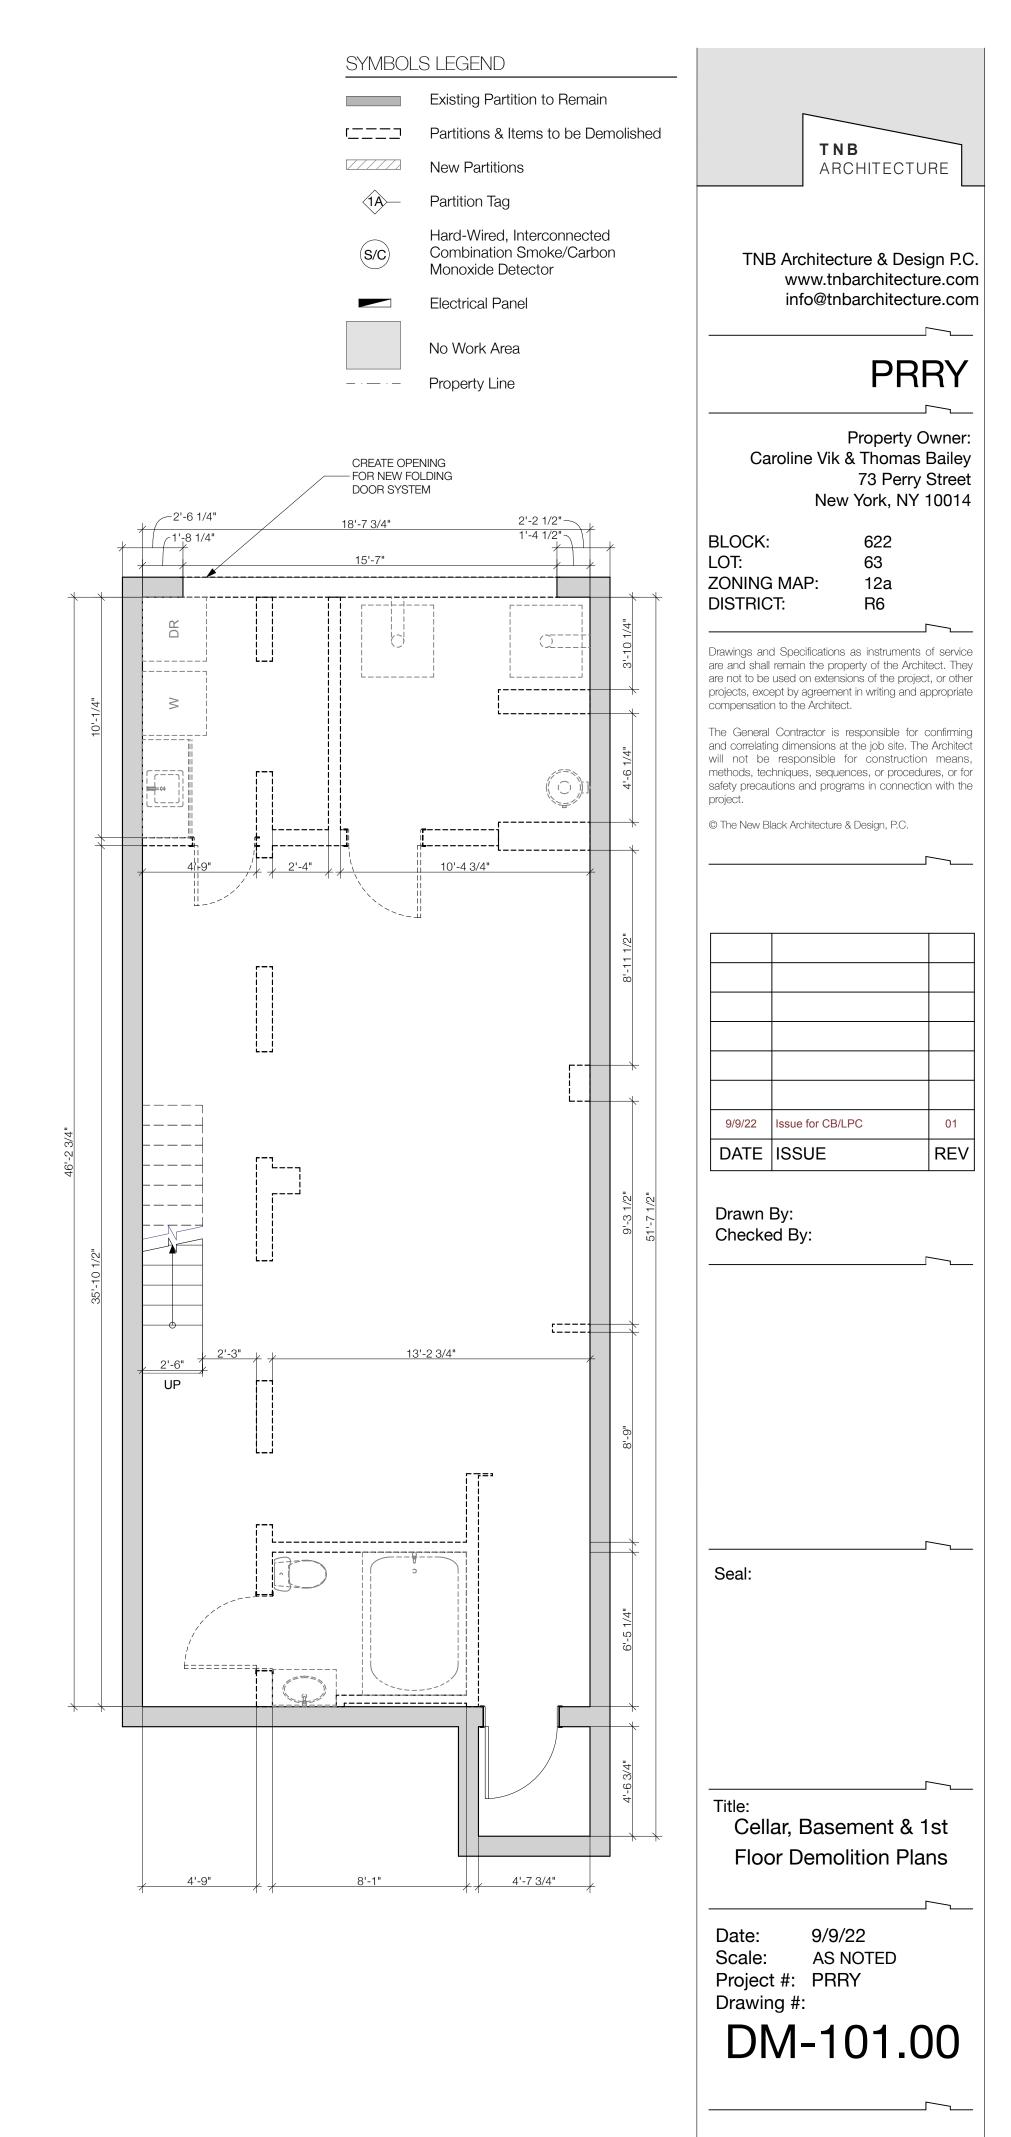

## **DRAWING INDEX:**

| NAME                                                  | ID     |
|-------------------------------------------------------|--------|
| Cover Sheet & Historic References                     | L-01   |
| Historic Photo & Current Photo of Front Facade        | L-02   |
| Survey & Plot Plans                                   | L-03   |
| Block Plan & Historic Maps                            | L-04   |
| Existing Front Facade Photos                          | L-05   |
| Proposed Front Facade Axonometric & 3D View           | L-06   |
| Demolition & Proposed Front Elevation & Stoop Section | L-07   |
| Proposed Architectural Detail References              | L-08   |
| Front Facade Window Details                           | L-09   |
| Door Surround Details                                 | L-11   |
| Proposed Stoop Details                                | L-12   |
| Rear Yard Exterior Elevations & 3D View               | L-13   |
| Rear Yard Existing & Proposed Photos & Sections       | L-15   |
| Proposed Rear Yard Axonometric & Specifications       | L-16   |
| Cellar, Basement & 1st Floor Demolition Plans         | DM-101 |
| 2nd, 3rd & 4th Floor Demolition Plans                 | DM-102 |
| Cellar, Basement, and 1st Floor Construction Plans    | A-101  |
| 2nd, 3rd & 4th Floor Construction Plans               | A-102  |
|                                                       |        |