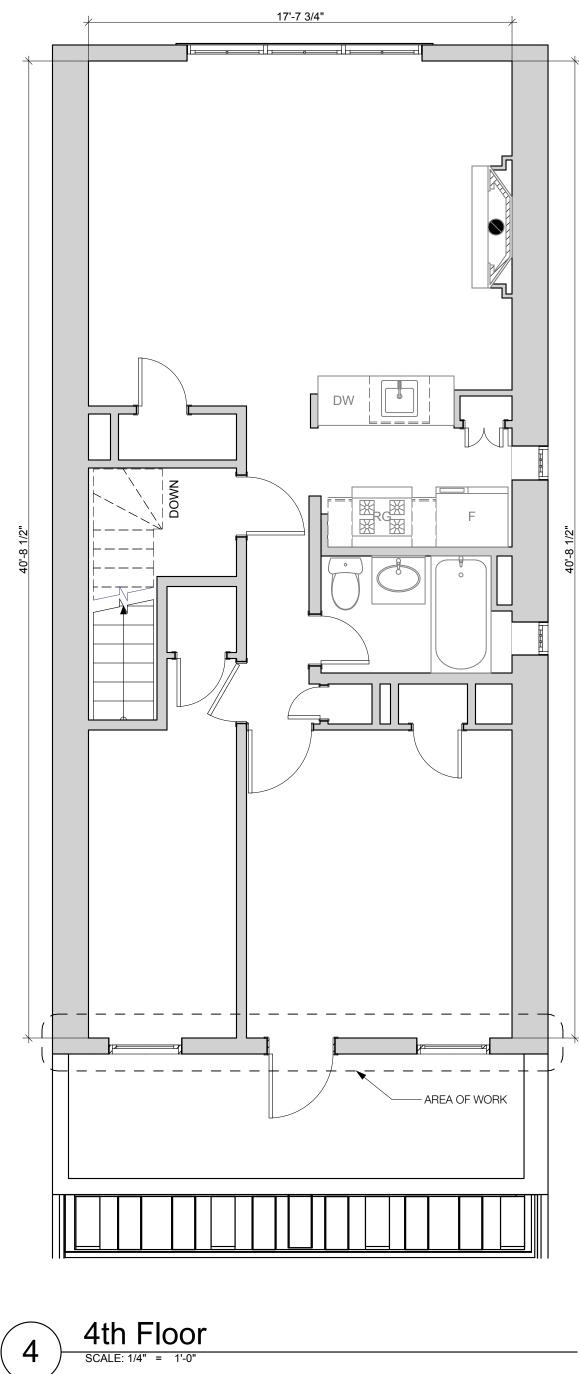

## **DRAWING INDEX:**

| NAME                                                  | ID     |
|-------------------------------------------------------|--------|
| Cover Sheet & Historic References                     | L-01   |
| Historic Photo & Current Photo of Front Facade        | L-02   |
| Survey & Plot Plans                                   | L-03   |
| Block Plan & Historic Maps                            | L-04   |
| Existing Front Facade Photos                          | L-05   |
| Proposed Front Facade Axonometric & 3D View           | L-06   |
| Demolition & Proposed Front Elevation & Stoop Section | L-07   |
| Proposed Architectural Detail References              | L-08   |
| Front Facade Window Details                           | L-09   |
| Door Surround Details                                 | L-11   |
| Proposed Stoop Details                                | L-12   |
| Rear Yard Exterior Elevations & 3D View               | L-13   |
| Rear Yard Existing & Proposed Photos & Sections       | L-15   |
| Proposed Rear Yard Axonometric & Specifications       | L-16   |
| Cellar, Basement & 1st Floor Demolition Plans         | DM-101 |
| 2nd, 3rd & 4th Floor Demolition Plans                 | DM-102 |
| Cellar, Basement, and 1st Floor Construction Plans    | A-101  |
| 2nd, 3rd & 4th Floor Construction Plans               | A-102  |
|                                                       |        |