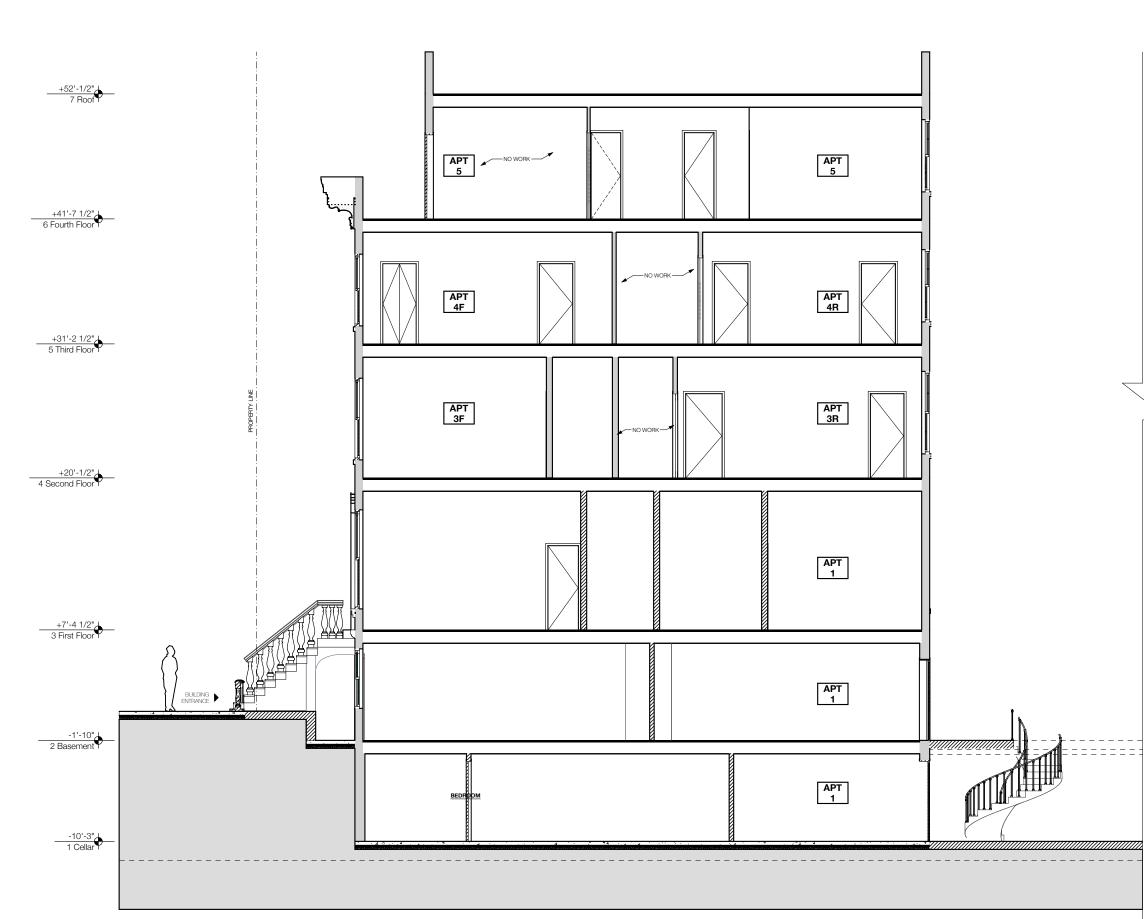

## **PROPOSED SCOPE OF WORK:**

We are proposing for 73 Perry Street to be restored to the original landmarked design of 71 Perry Street created by William Naugle back in 1868. We request to restore the previous stoop location, decorative door surround, window and sill details, and excavate the rear yard from basement to cellar level.