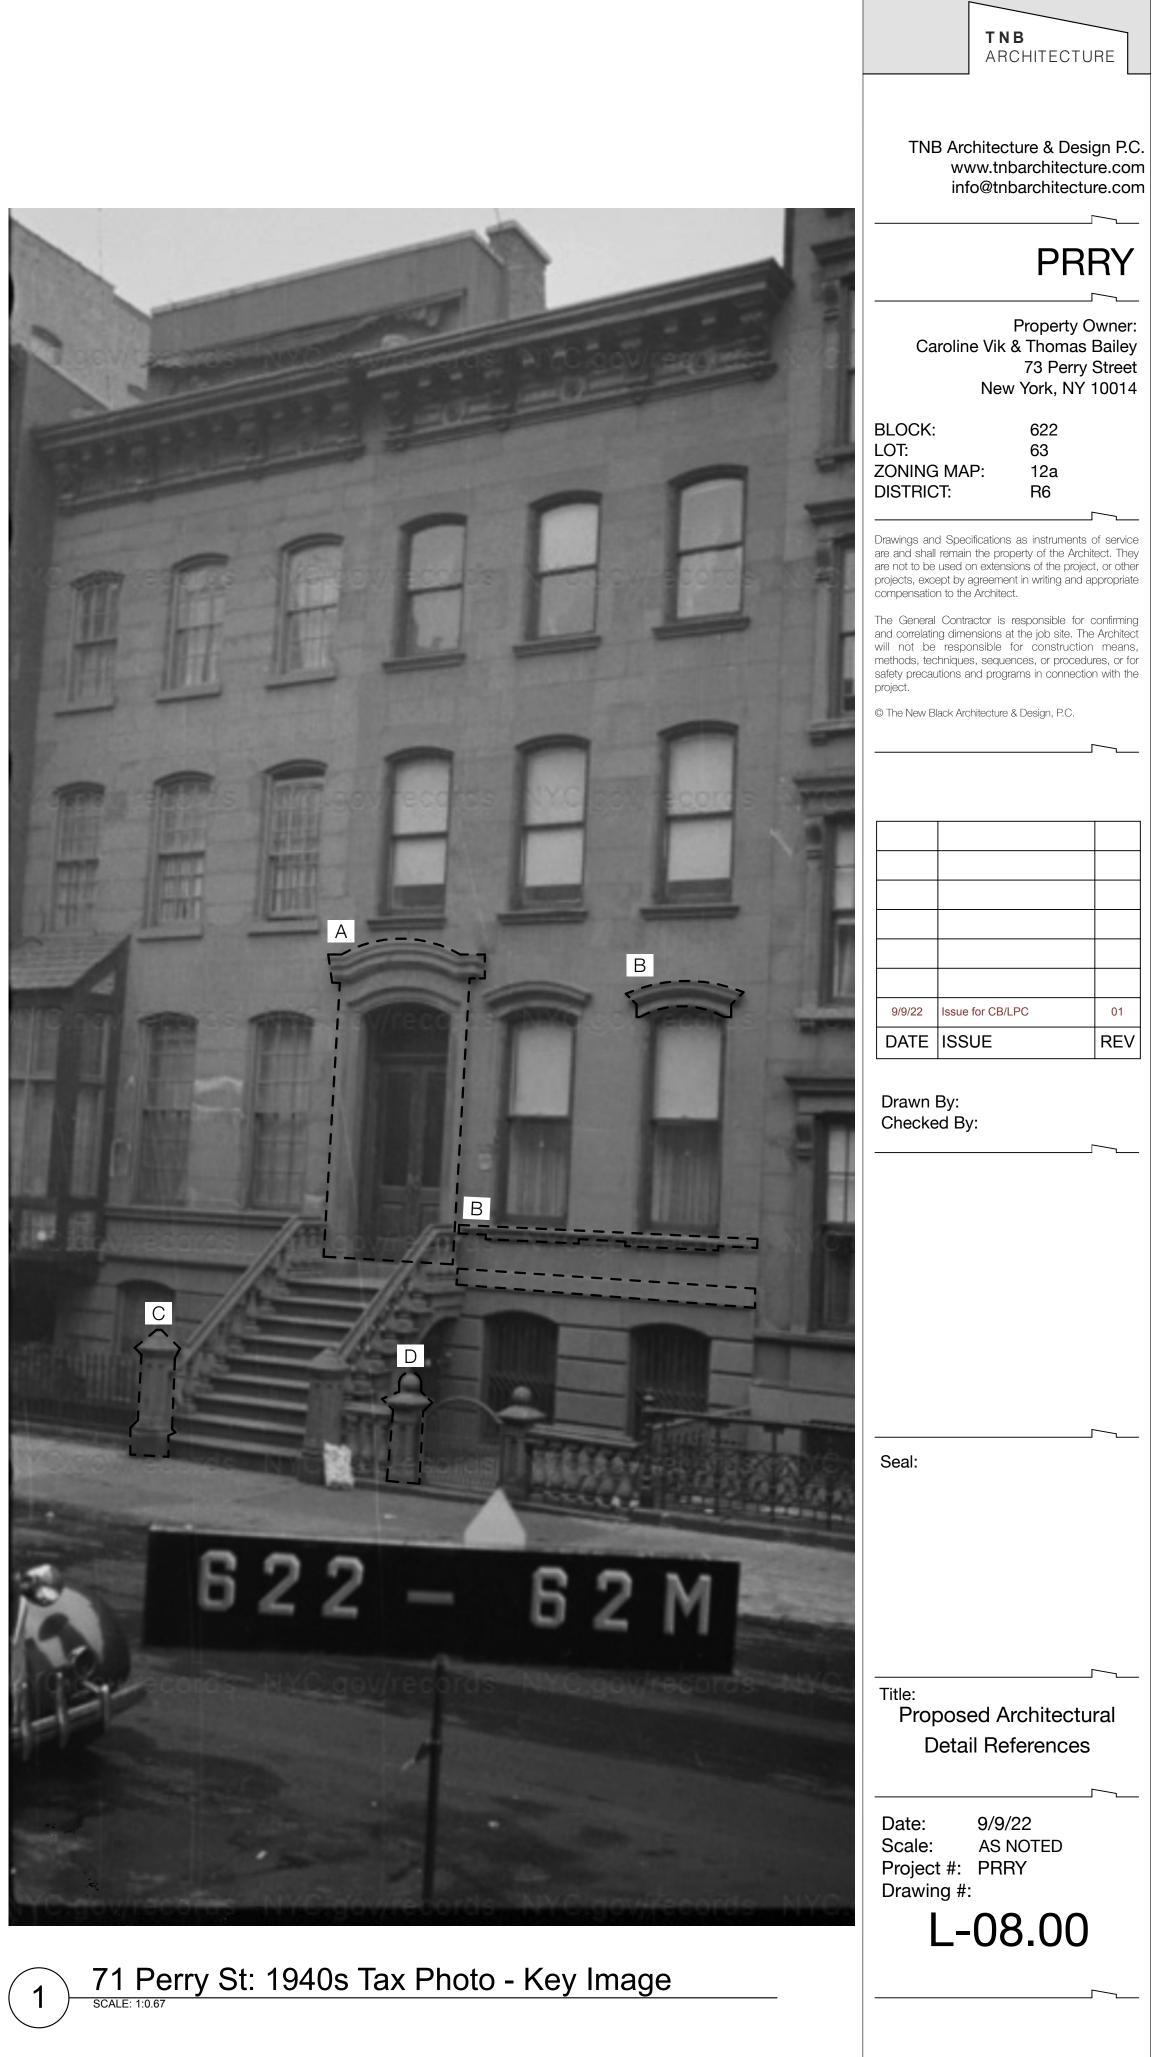

#### **DESIGNATION REPORT FOR 73 PERRY STREET:**

In the Greenwich Village Historical Report, 73 Perry Street is is designated as a landmarked building in conjunction with 71 Perry Street. According to the Greenwich Village Historic District Designation Report, "Originally, a pair of houses three stories high, these two brown-stones were designed in the French Second Empire Style by William Naugle, and built in 1868 for Francis S. Smith and Garret Barmore (whose home adjoined at No. 75). Both retain their segmental-arched window heads, bracketed roof cornices and rusticated basements. No. 71, the prototype, has a handsome Italianate entrance with a steep stoop and cast iron balustrades. The entrance has paneled doors, and crowning the doorway, a segmental-arched stone cornice with shoulder". Before 1936, "No. 73 has been converted for a basement entrance at which time a triple bay window built in the English Half-Timbered Medieval Style was added".

## **PROPOSED SCOPE OF WORK:**

We are proposing for 73 Perry Street to be restored to the original landmarked design of 71 Perry Street created by William Naugle back in 1868. We request to restore the previous stoop location, decorative door surround, window and sill details, and excavate the rear yard from basement to cellar level.