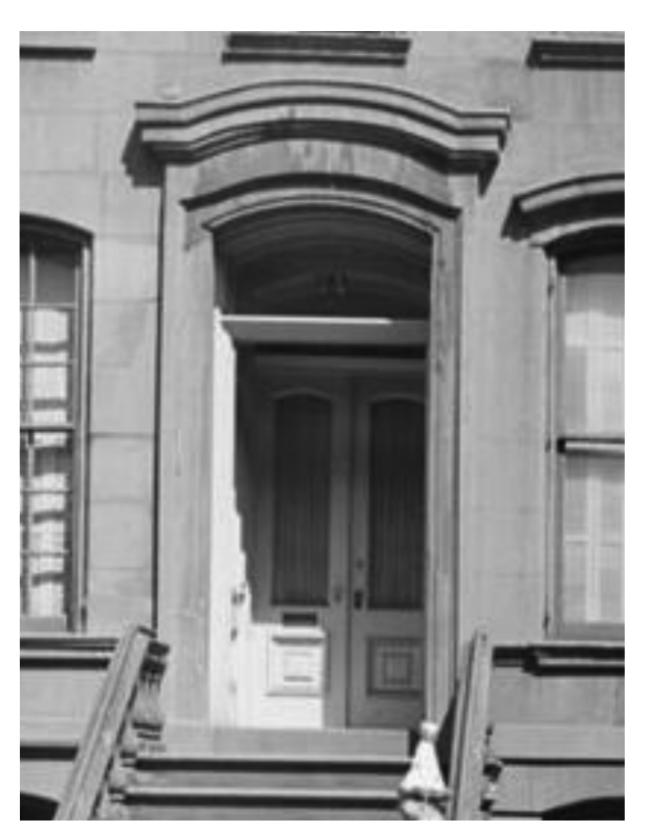

Proposed Front Facade Axonometric

L-06.00

6 D: Railing Post Details

5 D: Entryway Details

C: Newel Post Detail

B: Window Lintel & Sill Details

2 A: Door Surround Details

| T N B<br>ARCHITECTURE                                                                                                                                                                                                                                                                                                                 |
|---------------------------------------------------------------------------------------------------------------------------------------------------------------------------------------------------------------------------------------------------------------------------------------------------------------------------------------|
| TNB Architecture & Design P.C.<br>www.tnbarchitecture.com<br>info@tnbarchitecture.com                                                                                                                                                                                                                                                 |
| PRRY                                                                                                                                                                                                                                                                                                                                  |
| Property Owner:<br>Caroline Vik & Thomas Bailey<br>73 Perry Street<br>New York, NY 10014                                                                                                                                                                                                                                              |
| BLOCK:622LOT:63ZONING MAP:12aDISTRICT:R6                                                                                                                                                                                                                                                                                              |
| Drawings and Specifications as instruments of service<br>are and shall remain the property of the Architect. They<br>are not to be used on extensions of the project, or other<br>projects, except by agreement in writing and appropriate                                                                                            |
| compensation to the Architect.<br>The General Contractor is responsible for confirming<br>and correlating dimensions at the job site. The Architect<br>will not be responsible for construction means,<br>methods, techniques, sequences, or procedures, or for<br>safety precautions and programs in connection with the<br>project. |
| © The New Black Architecture & Design, P.C.                                                                                                                                                                                                                                                                                           |
|                                                                                                                                                                                                                                                                                                                                       |
|                                                                                                                                                                                                                                                                                                                                       |
|                                                                                                                                                                                                                                                                                                                                       |
| 9/9/22     Issue for CB/LPC     01       DATE     ISSUE     REV                                                                                                                                                                                                                                                                       |
| Drawn By:<br>Checked By:                                                                                                                                                                                                                                                                                                              |
|                                                                                                                                                                                                                                                                                                                                       |
|                                                                                                                                                                                                                                                                                                                                       |
| Seal:                                                                                                                                                                                                                                                                                                                                 |
|                                                                                                                                                                                                                                                                                                                                       |
|                                                                                                                                                                                                                                                                                                                                       |
|                                                                                                                                                                                                                                                                                                                                       |
| Title:<br>Front Facade Window<br>Details                                                                                                                                                                                                                                                                                              |
| Date: 9/9/22<br>Scale: AS NOTED<br>Project #: PRRY<br>Drawing #:                                                                                                                                                                                                                                                                      |
| L-09.00                                                                                                                                                                                                                                                                                                                               |
|                                                                                                                                                                                                                                                                                                                                       |

NOTE:

BROWNSTONE FEATURES OVER WINDOWS AND DOORWAYS TO BE CAST STONE TO MATCH ORIGINAL AT 71 PERRY STREET (NEIGHBOR). ALL JOINTS COMPOUNDED AND HIDDEN WITH NO VISIBLE JOINTS.

EXISTING WINDOWS TO BE REMOVED. TO BE REPLACED WITH DOUBLE HUNG WOOD WINDOWS, TO MATCH ORIGINAL AT 71 PERRY STREET (NEIGHBOR).

EXISTING RAILING TO BE REMOVED. NEW IRON RAILING TO MATCH PATTERN/COLOR OF ORIGINAL RAILING AT 71 PERRY STREET (NEIGHBOR).

DOORWAY DESCRIBED IN GREENWICH VILLAGE HISTORIC DISTRICT DESIGNATION REPORT TO BE RECONSTRUCTED IN PREVIOUS LOCATION, TO MATCH 71 PERRY STREET (NEIGHBOR).