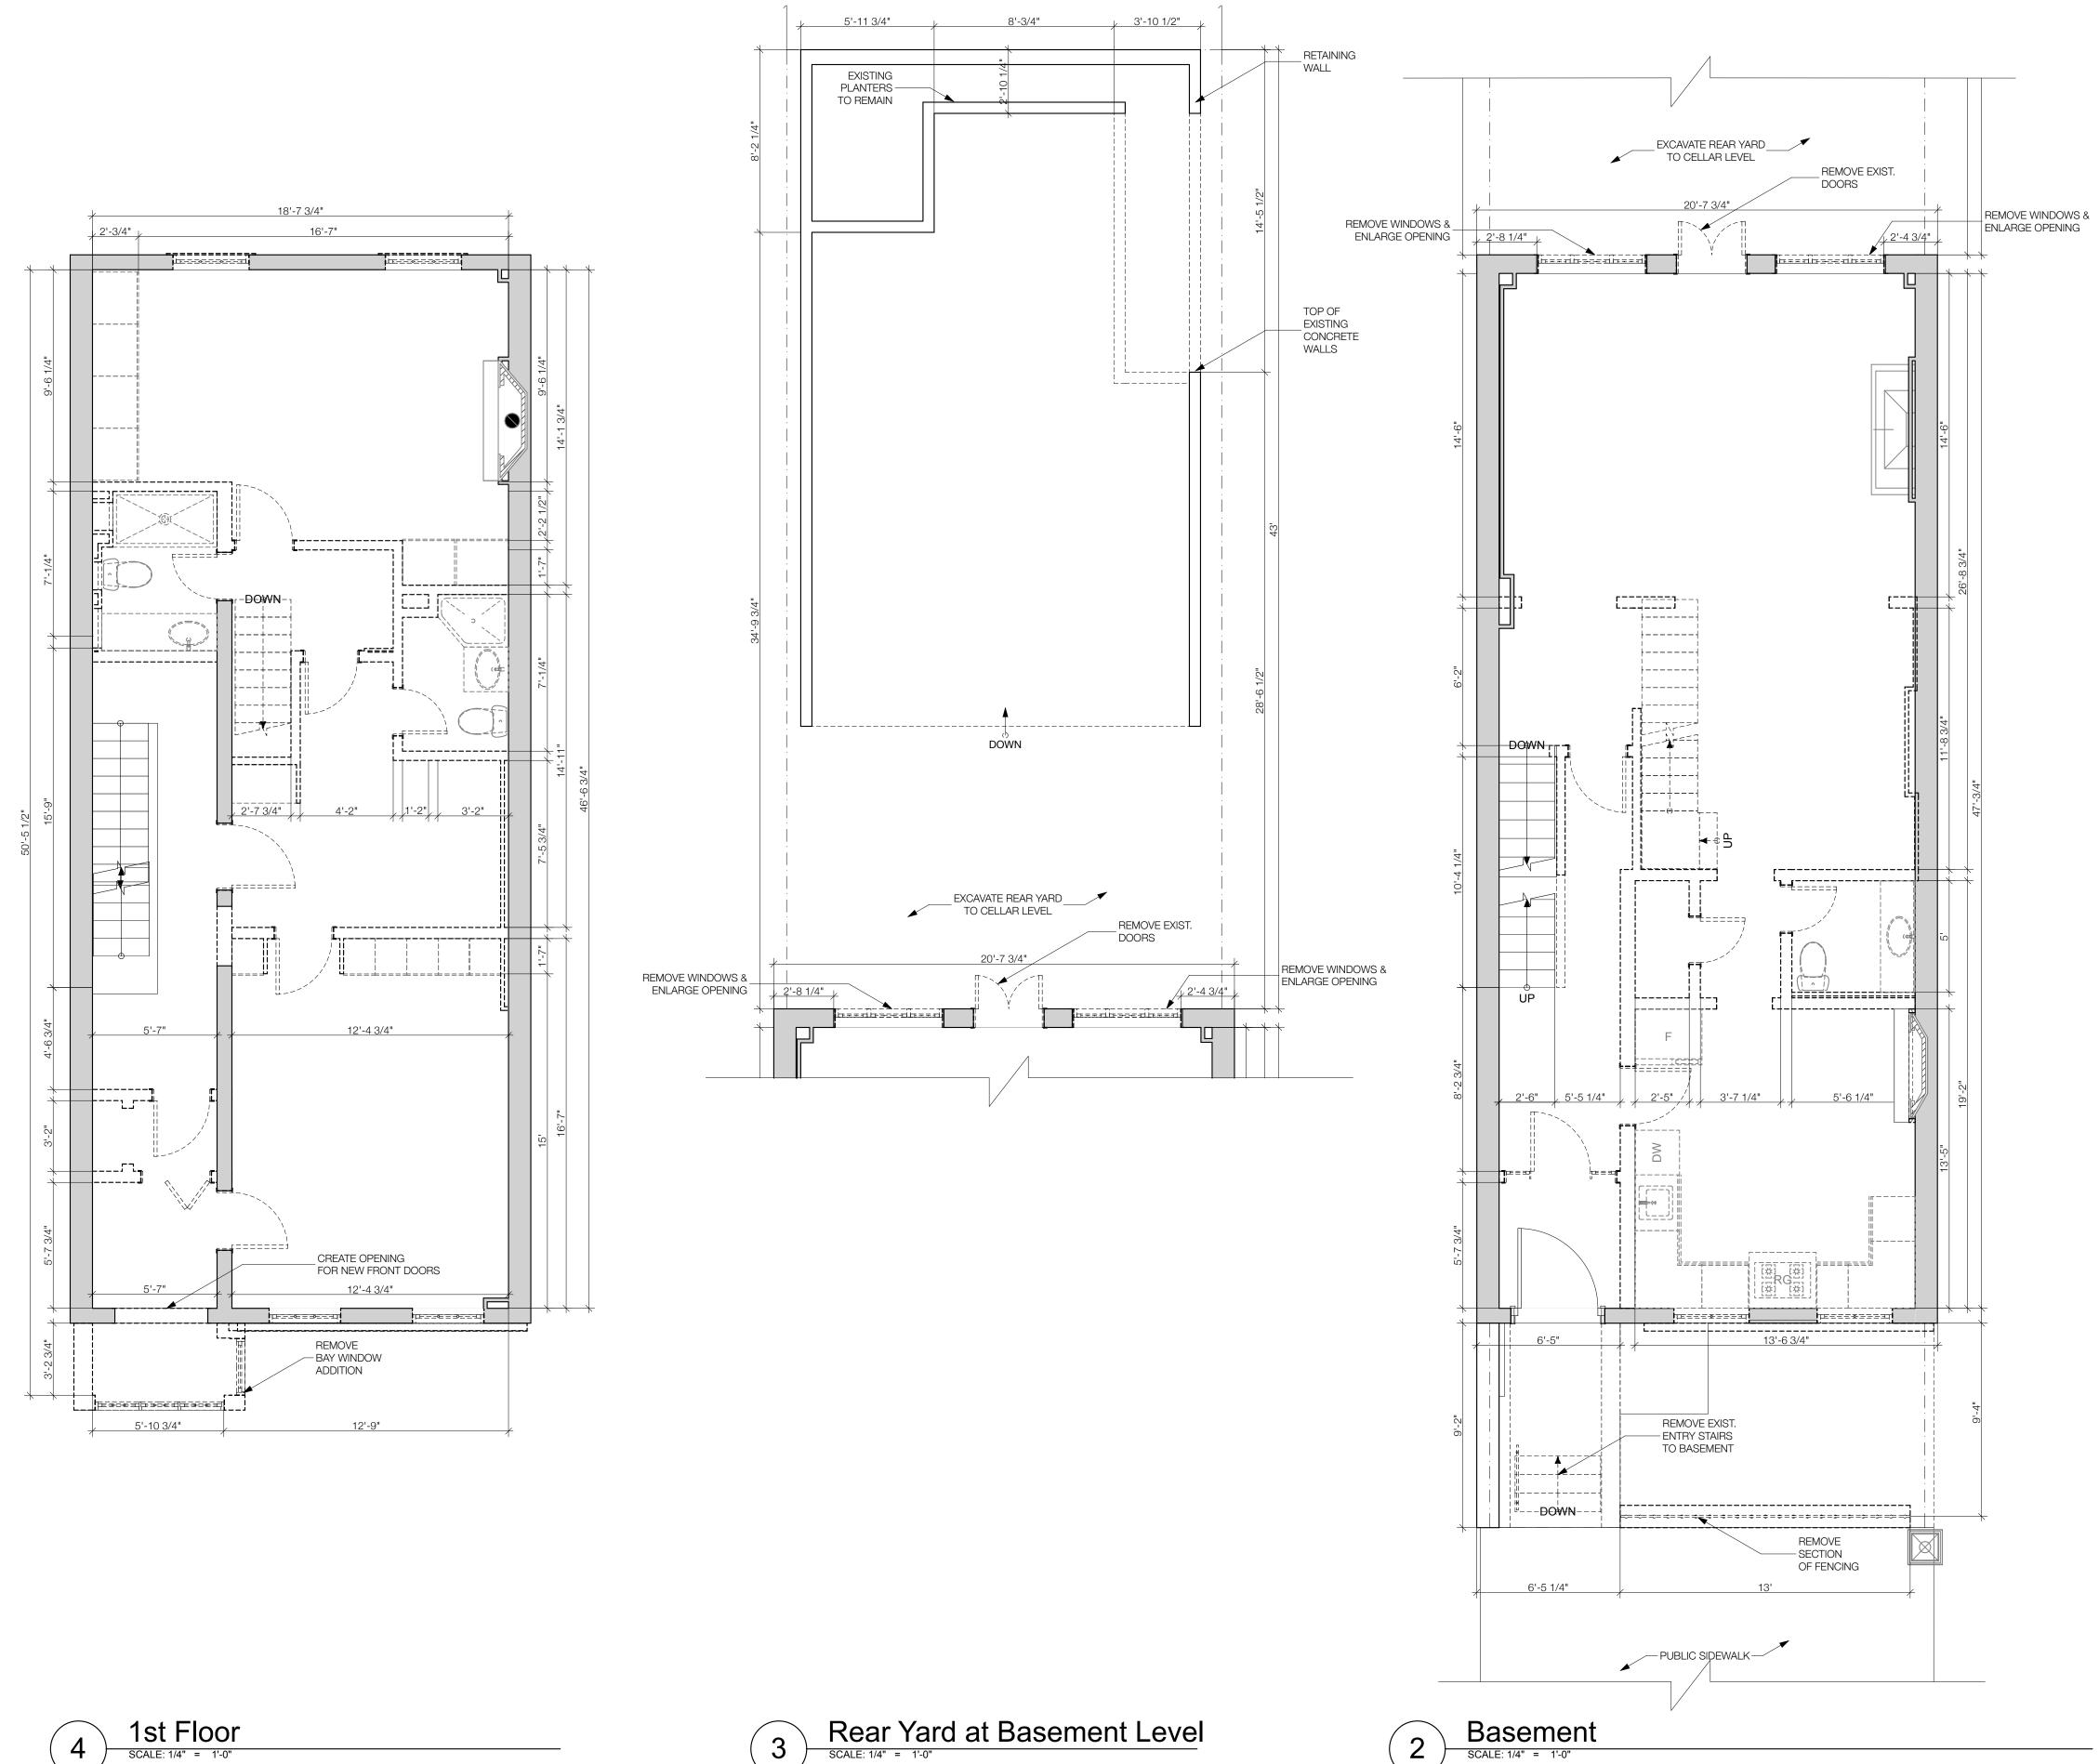

## **PROPOSED SCOPE OF WORK:**

We are proposing for 73 Perry Street to be restored to the original landmarked design of 71 Perry Street created by William Naugle back in 1868. We request to restore the previous stoop location, decorative door surround, window and sill details, and excavate the rear yard from basement to cellar level.