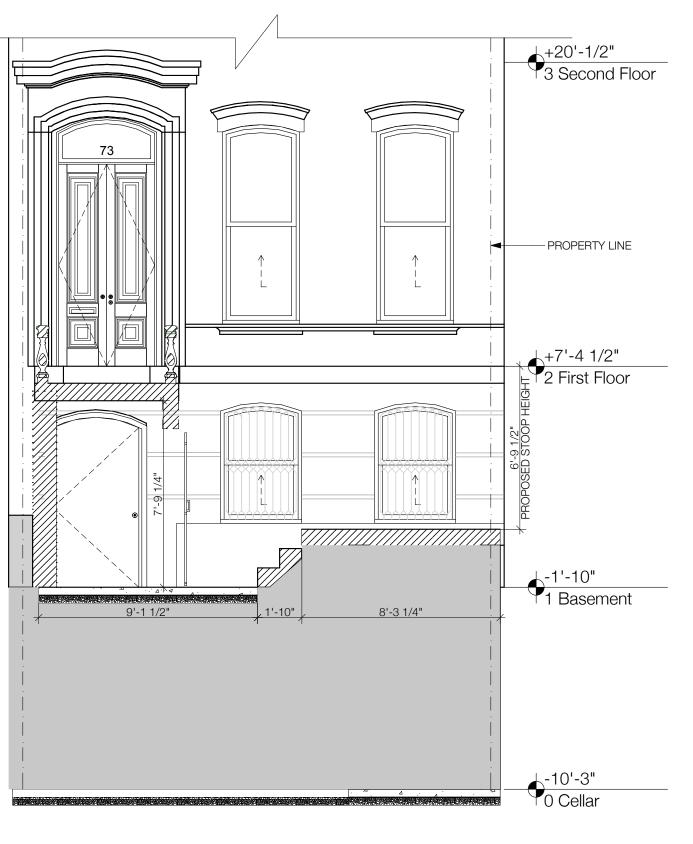

## **PROPOSED SCOPE OF WORK:**

We are proposing for 73 Perry Street to be restored to the original landmarked design of 71 Perry Street created by William Naugle back in 1868. We request to restore the previous stoop location, decorative door surround, window and sill details, and excavate the rear yard from basement to cellar level.

NOTE:

BROWNSTONE FEATURES OVER WINDOWS AND DOORWAYS TO BE CAST STONE TO MATCH ORIGINAL AT 71 PERRY STREET (NEIGHBOR). ALL JOINTS COMPOUNDED AND HIDDEN WITH NO VISIBLE JOINTS.

EXISTING WINDOWS TO BE REMOVED. TO BE REPLACED WITH DOUBLE HUNG WOOD WINDOWS, TO MATCH ORIGINAL AT 71 PERRY STREET (NEIGHBOR).

EXISTING RAILING TO BE REMOVED. NEW IRON RAILING TO MATCH PATTERN/COLOR OF ORIGINAL RAILING AT 71 PERRY STREET (NEIGHBOR).

DOORWAY DESCRIBED IN GREENWICH VILLAGE HISTORIC DISTRICT DESIGNATION REPORT TO BE RECONSTRUCTED IN PREVIOUS LOCATION, TO MATCH 71 PERRY STREET (NEIGHBOR).

STOOP TO BE RECONSTRUCTED IN ORIGINAL LOCATION. MATERIAL TO BE REINFORCED CONCRETE BLOCK STRUCTURE, FOR THE STEPS AND AROUND THE DOOR, USE BROWNSTONE CEMENT SAND, AND BUILD IT FROM STARCH. MIX WITH CLEAR WATER - 1 PART WHITE PORTLAND CEMENT, 1 PART TYPE S LIME, 6 PARTS SAND COLOR.