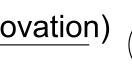

## **PROPOSED SCOPE OF WORK:**

We are proposing for 73 Perry Street to be restored to the original landmarked design of 71 Perry Street created by William Naugle back in 1868. We request to restore the previous stoop location, decorative door surround, window and sill details, and excavate the rear yard from basement to cellar level.