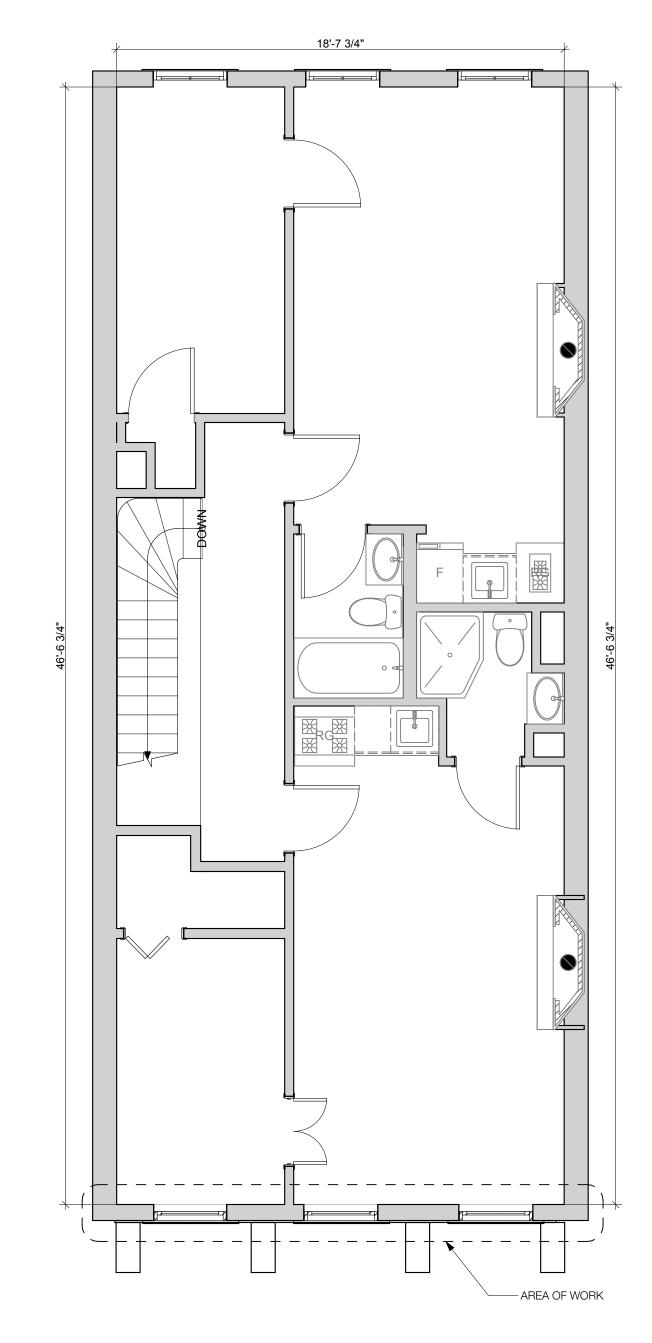

## **DRAWING INDEX:**

| NAME                                                  | ID     |
|-------------------------------------------------------|--------|
| Cover Sheet & Historic References                     | L-01   |
| Historic Photo & Current Photo of Front Facade        | L-02   |
| Survey & Plot Plans                                   | L-03   |
| Block Plan & Historic Maps                            | L-04   |
| Existing Front Facade Photos                          | L-05   |
| Proposed Front Facade Axonometric & 3D View           | L-06   |
| Demolition & Proposed Front Elevation & Stoop Section | L-07   |
| Proposed Architectural Detail References              | L-08   |
| Front Facade Window Details                           | L-09   |
| Door Surround Details                                 | L-11   |
| Proposed Stoop Details                                | L-12   |
| Rear Yard Exterior Elevations & 3D View               | L-13   |
| Rear Yard Existing & Proposed Photos & Sections       | L-15   |
| Proposed Rear Yard Axonometric & Specifications       | L-16   |
| Cellar, Basement & 1st Floor Demolition Plans         | DM-101 |
| 2nd, 3rd & 4th Floor Demolition Plans                 | DM-102 |
| Cellar, Basement, and 1st Floor Construction Plans    | A-101  |
| 2nd, 3rd & 4th Floor Construction Plans               | A-102  |
|                                                       |        |