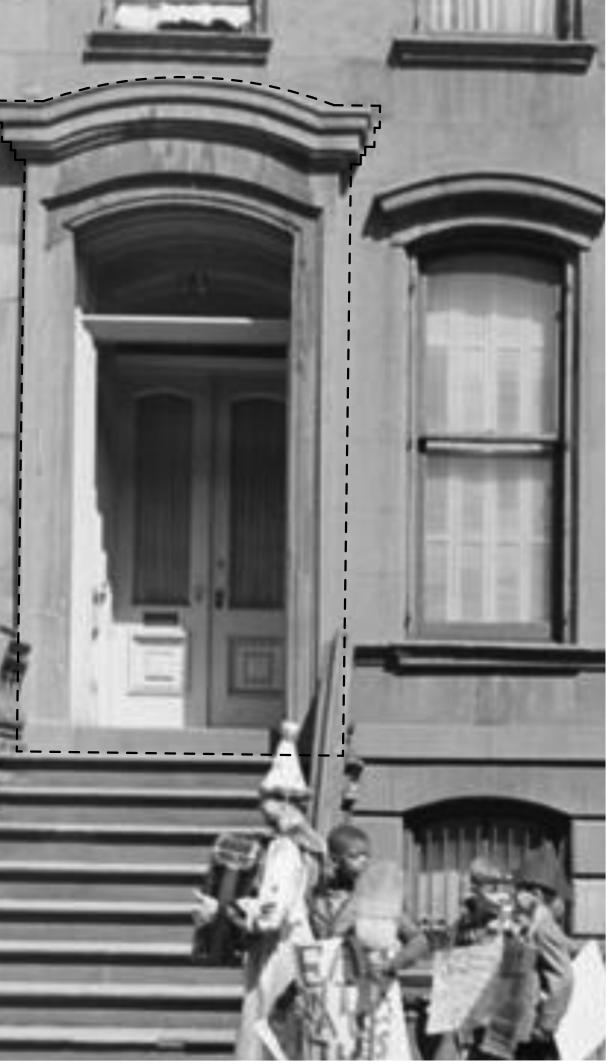

#### **DESIGNATION REPORT FOR 73 PERRY STREET:**

In the Greenwich Village Historical Report, 73 Perry Street is is designated as a landmarked building in conjunction with 71 Perry Street. According to the Greenwich Village Historic District Designation Report, "Originally, a pair of houses three stories high, these two brown-stones were designed in the French Second Empire Style by William Naugle, and built in 1868 for Francis S. Smith and Garret Barmore (whose home adjoined at No. 75). Both retain their segmental-arched window heads, bracketed roof cornices and rusticated basements. No. 71, the prototype, has a handsome Italianate entrance with a steep stoop and cast iron balustrades. The entrance has paneled doors, and crowning the doorway, a segmental-arched stone cornice with shoulder". Before 1936, "No. 73 has been converted for a basement entrance at which time a triple bay window built in the English Half-Timbered Medieval Style was added".

## **PROPOSED SCOPE OF WORK:**

We are proposing for 73 Perry Street to be restored to the original landmarked design of 71 Perry Street created by William Naugle back in 1868. We request to restore the previous stoop location, decorative door surround, window and sill details, and excavate the rear yard from basement to cellar level.