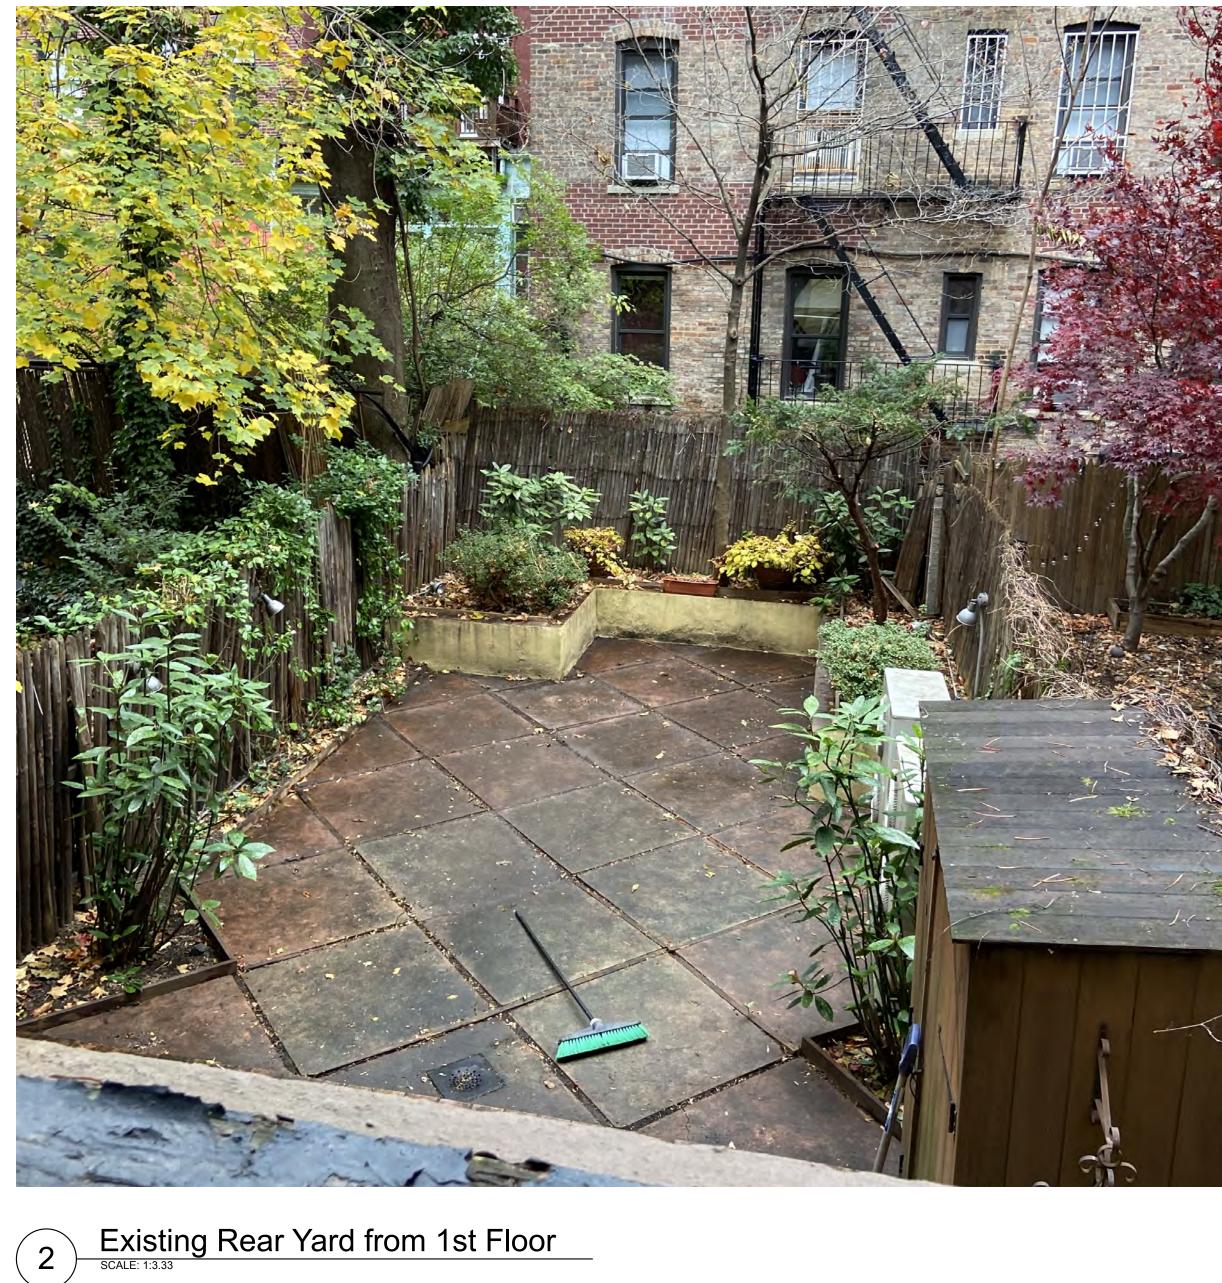

|                                      |
|                                                                                                                                                                                                                                     | <br>of 18                            |



3)

#### NOTE:

EXISTING TINTED STUCCO TOP LAYER TO BE REPAIRED AS REQUIRED, SMOOTHED AND REPAINTED, COLOR TO BE DECIDED.

EXISTING WINDOWS AND DOORS TO BE REMOVED AND REPLACED.

NEW RETAINING WALLS OF REAR YARD TO BE MADE OUT OF CONCRETE.





Existing Rear Yard Photo









# 3 Existing Section Facing West













Existing Rear Yard View from Roof

| Info@thbarchitecture.com         PRERY         Property Owner:         Caroline Vik & Thomas Bailey         73 Perry Street         New York, NY 10014         BLOCK:       622         LOT:       63         ZONING MAP:       12a         DISTRICT:       R6         Drawings and Specifications as instruments of service are and shall emain the property of the Architect.         The Centeral Contector is responsible for construction means, methods, techniques, sequences, or procedures, or for adeley precultors and programs in connection with the project.         @ The New Block Architecture & Design, PC.         Im the responsible for construction means, methods, techniques, sequences, or procedures, or for adeley precultors and programs in connecti