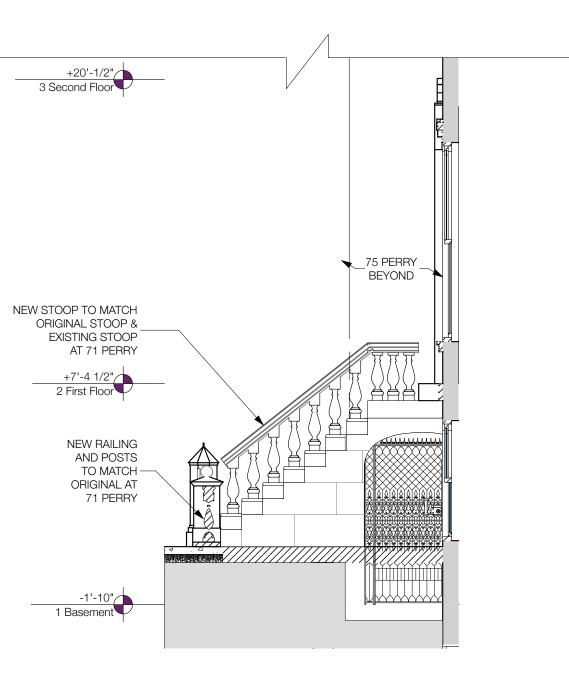

STOOP TO BE RECONSTRUCTED IN ORIGINAL LOCATION. MATERIAL TO BE REINFORCED CONCRETE BLOCK STRUCTURE, FOR THE STEPS AND AROUND THE DOOR, USE BROWNSTONE CEMENT SAND, AND BUILD IT FROM STARCH. MIX WITH CLEAR WATER - 1 PART WHITE PORTLAND CEMENT, 1 PART TYPE S LIME, 6 PARTS SAND COLOR.

| T N B<br>Architectu                                                                                                                                                                                                                 | RE                                   |
|-------------------------------------------------------------------------------------------------------------------------------------------------------------------------------------------------------------------------------------|--------------------------------------|
| TNB Architecture & Desi<br>www.tnbarchitectu<br>info@tnbarchitectu                                                                                                                                                                  | re.com                               |
| PRI                                                                                                                                                                                                                                 | RY                                   |
| Property C<br>Caroline Vik & Thomas<br>73 Perry<br>New York, NY                                                                                                                                                                     | Bailey<br>Street                     |
| BLOCK: 622<br>LOT: 63<br>ZONING MAP: 12a<br>DISTRICT: R6                                                                                                                                                                            |                                      |
| Drawings and Specifications as instruments<br>are and shall remain the property of the Archi<br>are not to be used on extensions of the project<br>projects, except by agreement in writing and a<br>compensation to the Architect. | tect. They<br>t, or other            |
| The General Contractor is responsible for and correlating dimensions at the job site. The will not be responsible for construction methods, techniques, sequences, or procedu safety precautions and programs in connectio project. | e Architect<br>means,<br>res, or for |
| . The New Black Architecture & Design, P.C.                                                                                                                                                                                         |                                      |
|                                                                                                                                                                                                                                     |                                      |
|                                                                                                                                                                                                                                     |                                      |
| 9/9/22 Issue for CB/LPC                                                                                                                                                                                                             | 01                                   |
| DATE ISSUE<br>Drawn By:                                                                                                                                                                                                             | REV                                  |
| Checked By:                                                                                                                                                                                                                         |                                      |
|                                                                                                                                                                                                                                     |                                      |
|                                                                                                                                                                                                                                     |                                      |
|                                                                                                                                                                                                                                     |                                      |
| Seal:                                                                                                                                                                                                                               |                                      |
|                                                                                                                                                                                                                                     |                                      |
|                                                                                                                                                                                                                                     |                                      |
| Title:<br>Proposed Stoop Deta                                                                                                                                                                                                       | ails                                 |
| Date: 9/9/22<br>Scale: AS NOTED<br>Project #: PRRY                                                                                                                                                                                  |                                      |
| Drawing #:<br>L-12.00                                                                                                                                                                                                               |                                      |
|                                                                                                                                                                                                                                     | <br>of 18                            |