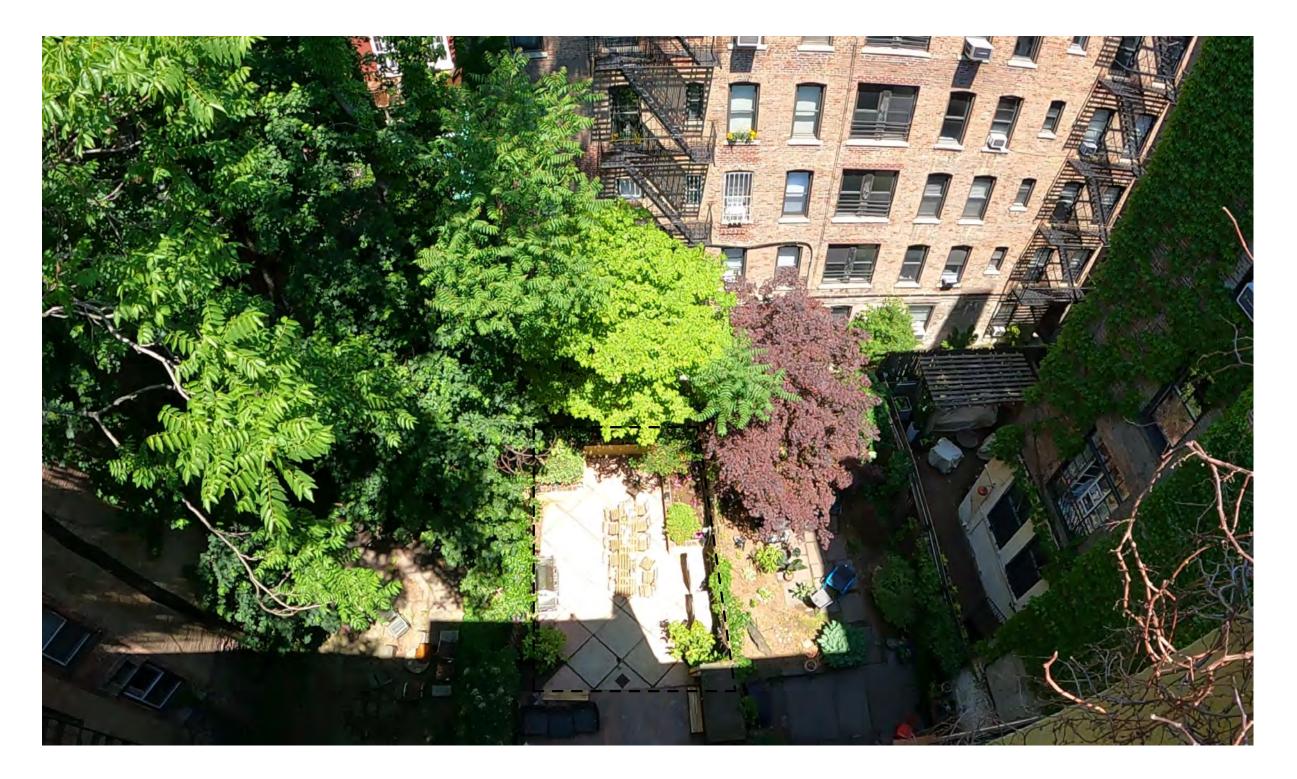

|                                      |
|                                                                                                                                                                                                                                     | <br>of 18                            |



3)

#### NOTE:

EXISTING TINTED STUCCO TOP LAYER TO BE REPAIRED AS REQUIRED, SMOOTHED AND REPAINTED, COLOR TO BE DECIDED.

EXISTING WINDOWS AND DOORS TO BE REMOVED AND REPLACED.

NEW RETAINING WALLS OF REAR YARD TO BE MADE OUT OF CONCRETE.





Existing Rear Yard Photo









# 3 Existing Section Facing West













Existing Rear Yard View from Roof

| Info@thbarchitecture.com         PRERY         Property Owner:         Caroline Vik & Thomas Bailey         73 Perry Street         New York, NY 10014         BLOCK:       622         LOT:       63         ZONING MAP:       12a         DISTRICT:       R6         Drawings and Specifications as instruments of service are and shall emain the property of the Architect.         The Centeral Contector is responsible for construction means, methods, techniques, sequences, or procedures, or for adeley precultors and programs in connection with the project.         @ The New Block Architecture & Design, PC.         Im the responsible for construction means, methods, techniques, sequences, or procedures, or for adeley precultors and programs in connection wit