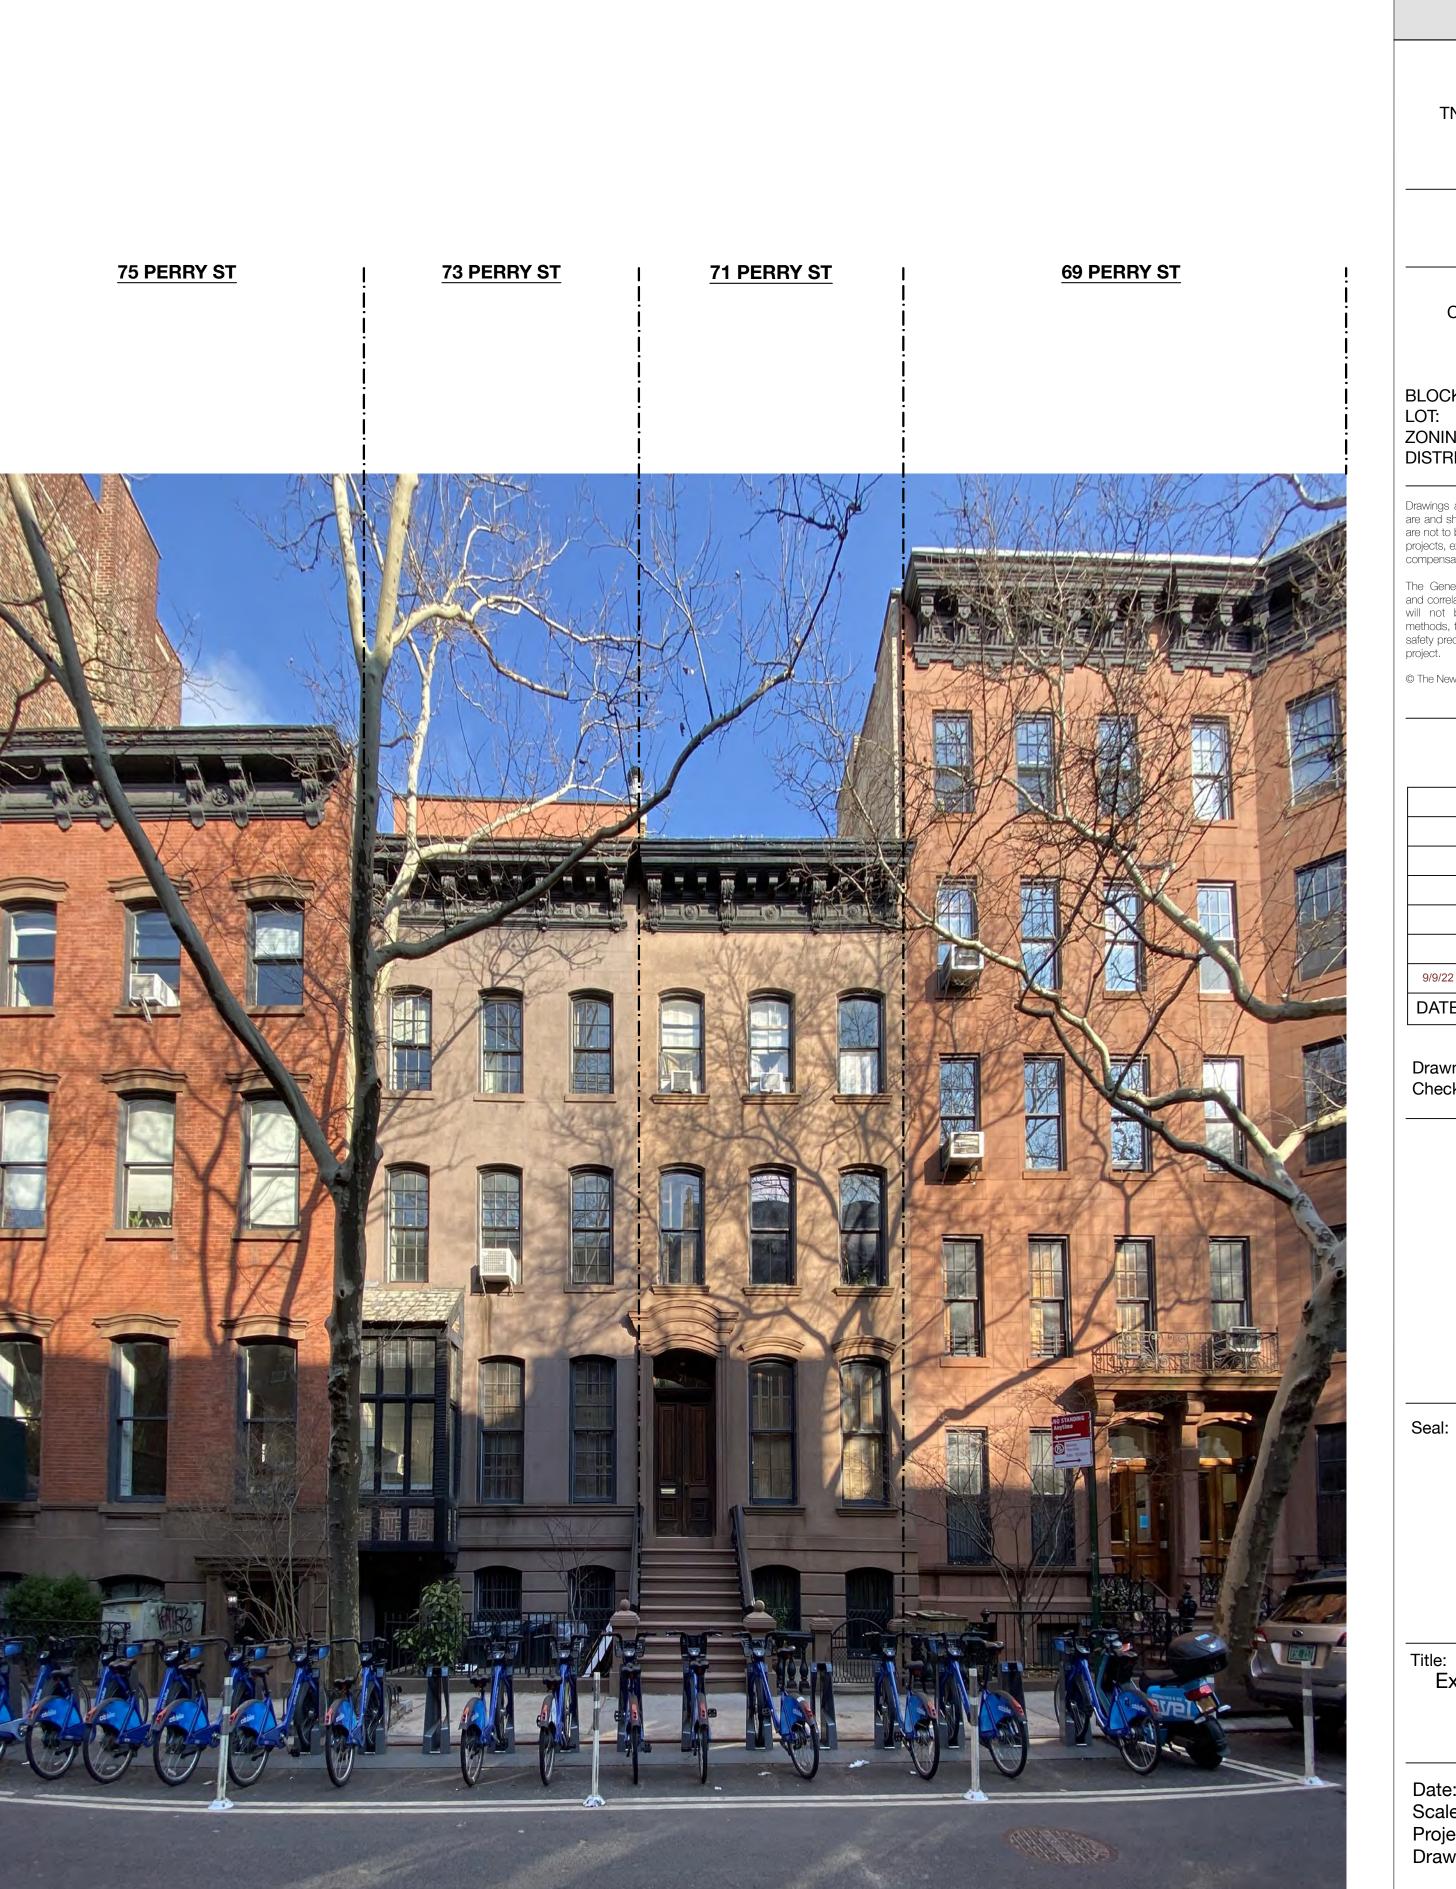

3 Existing 73 Perry St Areaway SCALE: 1:6.67

1 Existing Conditions: 75 Perry to 69 Perry SCALE: 3" = 1'-0"

| T N B<br>ARCHITECTURE                                                                                                                                                                                                                                                                                                                              |
|----------------------------------------------------------------------------------------------------------------------------------------------------------------------------------------------------------------------------------------------------------------------------------------------------------------------------------------------------|
| TNB Architecture & Design P.C.<br>www.tnbarchitecture.com<br>info@tnbarchitecture.com                                                                                                                                                                                                                                                              |
| PRRY                                                                                                                                                                                                                                                                                                                                               |
| Property Owner:<br>Caroline Vik & Thomas Bailey<br>73 Perry Street                                                                                                                                                                                                                                                                                 |
| New York, NY 10014<br>BLOCK: 622<br>LOT: 63<br>ZONING MAP: 12a<br>DISTRICT: R6                                                                                                                                                                                                                                                                     |
| Drawings and Specifications as instruments of service<br>are and shall remain the property of the Architect. They<br>are not to be used on extensions of the project, or other<br>projects, except by agreement in writing and appropriate<br>compensation to the Architect.                                                                       |
| The General Contractor is responsible for confirming<br>and correlating dimensions at the job site. The Architect<br>will not be responsible for construction means,<br>methods, techniques, sequences, or procedures, or for<br>safety precautions and programs in connection with the<br>project.<br>© The New Black Architecture & Design, P.C. |
|                                                                                                                                                                                                                                                                                                                                                    |
|                                                                                                                                                                                                                                                                                                                                                    |
|                                                                                                                                                                                                                                                                                                                                                    |
| 9/9/22Issue for CB/LPC01DATEISSUEREV                                                                                                                                                                                                                                                                                                               |
| Drawn By:<br>Checked By:                                                                                                                                                                                                                                                                                                                           |
|                                                                                                                                                                                                                                                                                                                                                    |
|                                                                                                                                                                                                                                                                                                                                                    |
|                                                                                                                                                                                                                                                                                                                                                    |
| Seal:                                                                                                                                                                                                                                                                                                                                              |
|                                                                                                                                                                                                                                                                                                                                                    |
|                                                                                                                                                                                                                                                                                                                                                    |
| Title:<br>Existing Front Facade<br>Photos                                                                                                                                                                                                                                                                                                          |
| Date: 9/9/22<br>Scale: AS NOTED<br>Project #: PRRY<br>Drawing #:<br>L-05.00                                                                                                                                                                                                                                                                        |
|                                                                                                                                                                                                                                                                                                                                                    |