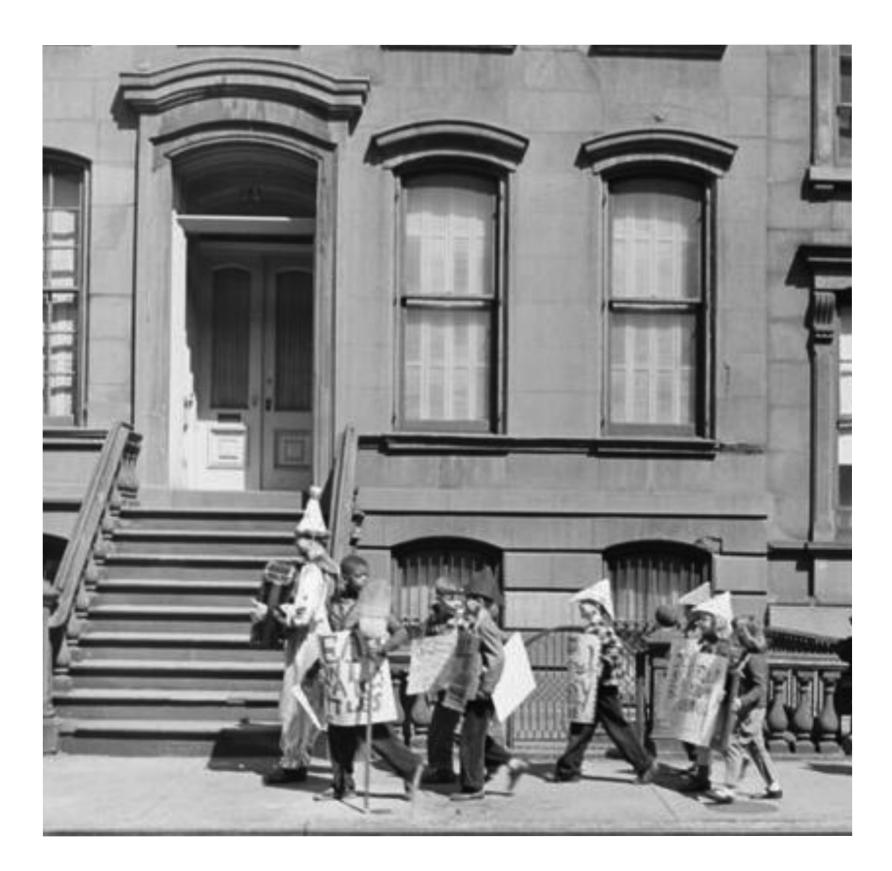

#### **DESIGNATION REPORT FOR 73 PERRY STREET:**

In the Greenwich Village Historical Report, 73 Perry Street is is designated as a landmarked building in conjunction with 71 Perry Street. According to the Greenwich Village Historic District Designation Report, "Originally, a pair of houses three stories high, these two brown-stones were designed in the French Second Empire Style by William Naugle, and built in 1868 for Francis S. Smith and Garret Barmore (whose home adjoined at No. 75). Both retain their segmental-arched window heads, bracketed roof cornices and rusticated basements. No. 71, the prototype, has a handsome Italianate entrance with a steep stoop and cast iron balustrades. The entrance has paneled doors, and crowning the doorway, a segmental-arched stone cornice with shoulder". Before 1936, "No. 73 has been converted for a basement entrance at which time a triple bay window built in the English Half-Timbered Medieval Style was added".

AREA 7 areaway ral vertical ery tall front of ese two n Henry retired

the handsome this house his own home. This house Its smooth-

1 73 Perry St: Existing Photo

2 Perry St: (1925, Before Renovation)

| T N B<br>ARCHITECTURE                                                                                                                                                                                                                                                                                                                              |  |  |  |  |
|----------------------------------------------------------------------------------------------------------------------------------------------------------------------------------------------------------------------------------------------------------------------------------------------------------------------------------------------------|--|--|--|--|
| TNB Architecture & Design P.C.<br>www.tnbarchitecture.com<br>info@tnbarchitecture.com                                                                                                                                                                                                                                                              |  |  |  |  |
| PRRY                                                                                                                                                                                                                                                                                                                                               |  |  |  |  |
| Property Owner:<br>Caroline Vik & Thomas Bailey<br>73 Perry Street<br>New York, NY 10014                                                                                                                                                                                                                                                           |  |  |  |  |
| BLOCK: 622<br>LOT: 63<br>ZONING MAP: 12a<br>DISTRICT: R6                                                                                                                                                                                                                                                                                           |  |  |  |  |
| Drawings and Specifications as instruments of service<br>are and shall remain the property of the Architect. They<br>are not to be used on extensions of the project, or other<br>projects, except by agreement in writing and appropriate<br>compensation to the Architect.                                                                       |  |  |  |  |
| The General Contractor is responsible for confirming<br>and correlating dimensions at the job site. The Architect<br>will not be responsible for construction means,<br>methods, techniques, sequences, or procedures, or for<br>safety precautions and programs in connection with the<br>project.<br>© The New Black Architecture & Design, P.C. |  |  |  |  |
|                                                                                                                                                                                                                                                                                                                                                    |  |  |  |  |
|                                                                                                                                                                                                                                                                                                                                                    |  |  |  |  |
|                                                                                                                                                                                                                                                                                                                                                    |  |  |  |  |
| 9/9/22Issue for CB/LPC01DATEISSUEREV                                                                                                                                                                                                                                                                                                               |  |  |  |  |
| Drawn By:<br>Checked By:                                                                                                                                                                                                                                                                                                                           |  |  |  |  |
|                                                                                                                                                                                                                                                                                                                                                    |  |  |  |  |
| Seal:                                                                                                                                                                                                                                                                                                                                              |  |  |  |  |
|                                                                                                                                                                                                                                                                                                                                                    |  |  |  |  |
| Title:<br>Historic Photo & Current<br>Photo of Front Facade                                                                                                                                                                                                                                                                                        |  |  |  |  |
| Date: 9/9/22<br>Scale: AS NOTED<br>Project #: PRRY<br>Drawing #:<br>L-02.00                                                                                                                                                                                                                                                                        |  |  |  |  |
|                                                                                                                                                                                                                                                                                                                                                    |  |  |  |  |