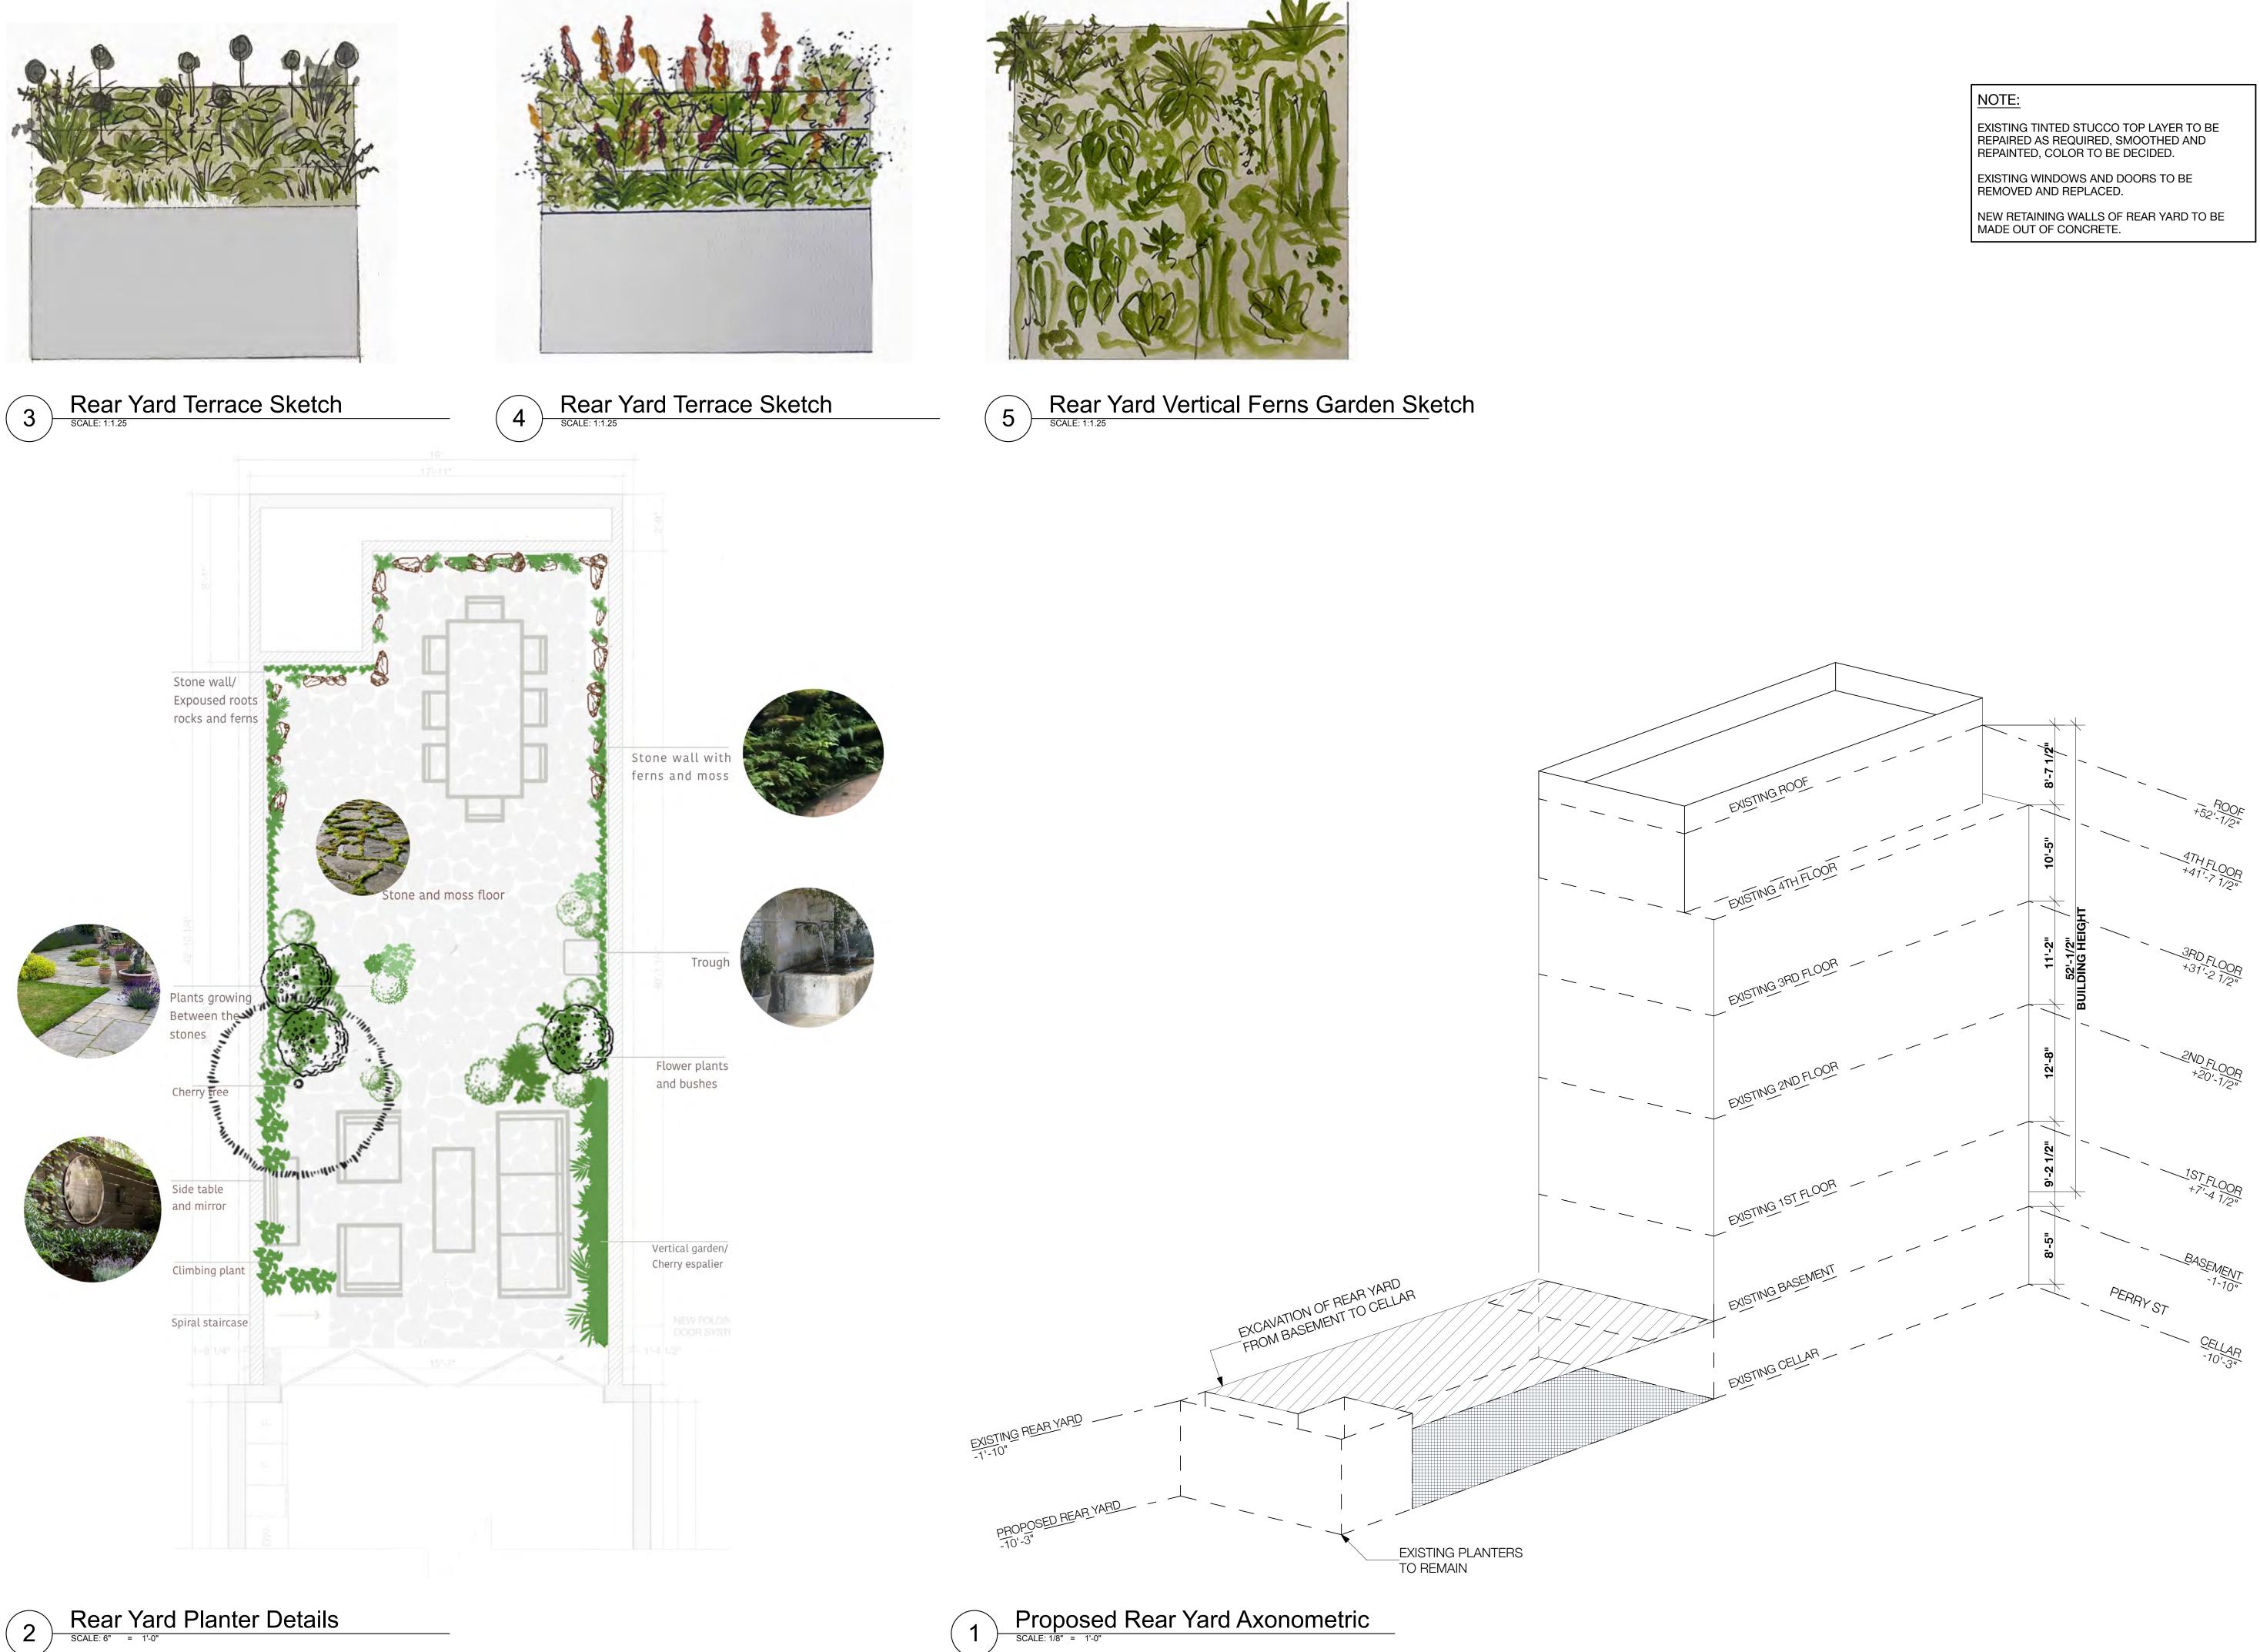

#### NOTE:

EXISTING TINTED STUCCO TOP LAYER TO BE REPAIRED AS REQUIRED, SMOOTHED AND REPAINTED, COLOR TO BE DECIDED.

EXISTING WINDOWS AND DOORS TO BE REMOVED AND REPLACED.

NEW RETAINING WALLS OF REAR YARD TO BE MADE OUT OF CONCRETE.

## **PROPOSED SCOPE OF WORK:**

We are proposing for 73 Perry Street to be restored to the original landmarked design of 71 Perry Street created by William Naugle back in 1868. We request to restore the previous stoop location, decorative door surround, window and sill details, and excavate the rear yard from basement to cellar level.