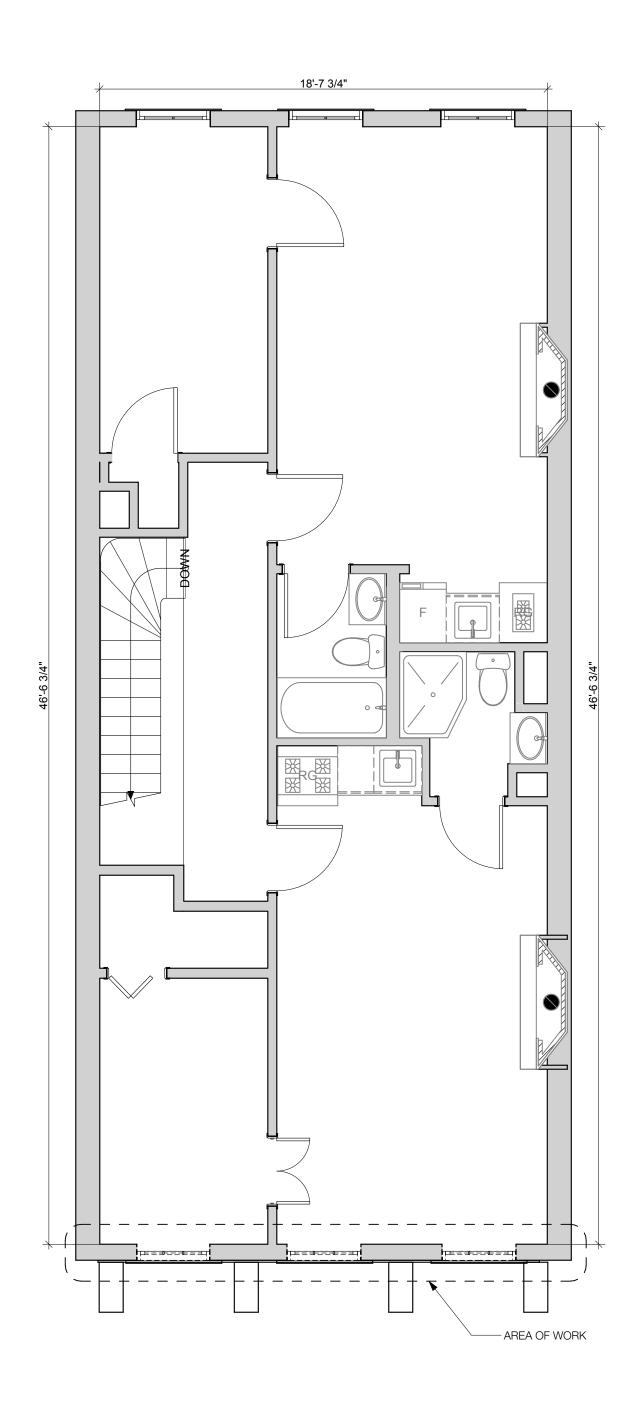

## **DRAWING INDEX:**

| NAME                                                  | ID     |
|-------------------------------------------------------|--------|
| Cover Sheet & Historic References                     | L-01   |
| Historic Photo & Current Photo of Front Facade        | L-02   |
| Survey & Plot Plans                                   | L-03   |
| Block Plan & Historic Maps                            | L-04   |
| Existing Front Facade Photos                          | L-05   |
| Proposed Front Facade Axonometric & 3D View           | L-06   |
| Demolition & Proposed Front Elevation & Stoop Section | L-07   |
| Proposed Architectural Detail References              | L-08   |
| Front Facade Window Details                           | L-09   |
| Door Surround Details                                 | L-11   |
| Proposed Stoop Details                                | L-12   |
| Rear Yard Exterior Elevations & 3D View               | L-13   |
| Rear Yard Existing & Proposed Photos & Sections       | L-15   |
| Proposed Rear Yard Axonometric & Specifications       | L-16   |
| Cellar, Basement & 1st Floor Demolition Plans         | DM-101 |
| 2nd, 3rd & 4th Floor Demolition Plans                 | DM-102 |
| Cellar, Basement, and 1st Floor Construction Plans    | A-101  |
| 2nd, 3rd & 4th Floor Construction Plans               | A-102  |
|                                                       |        |