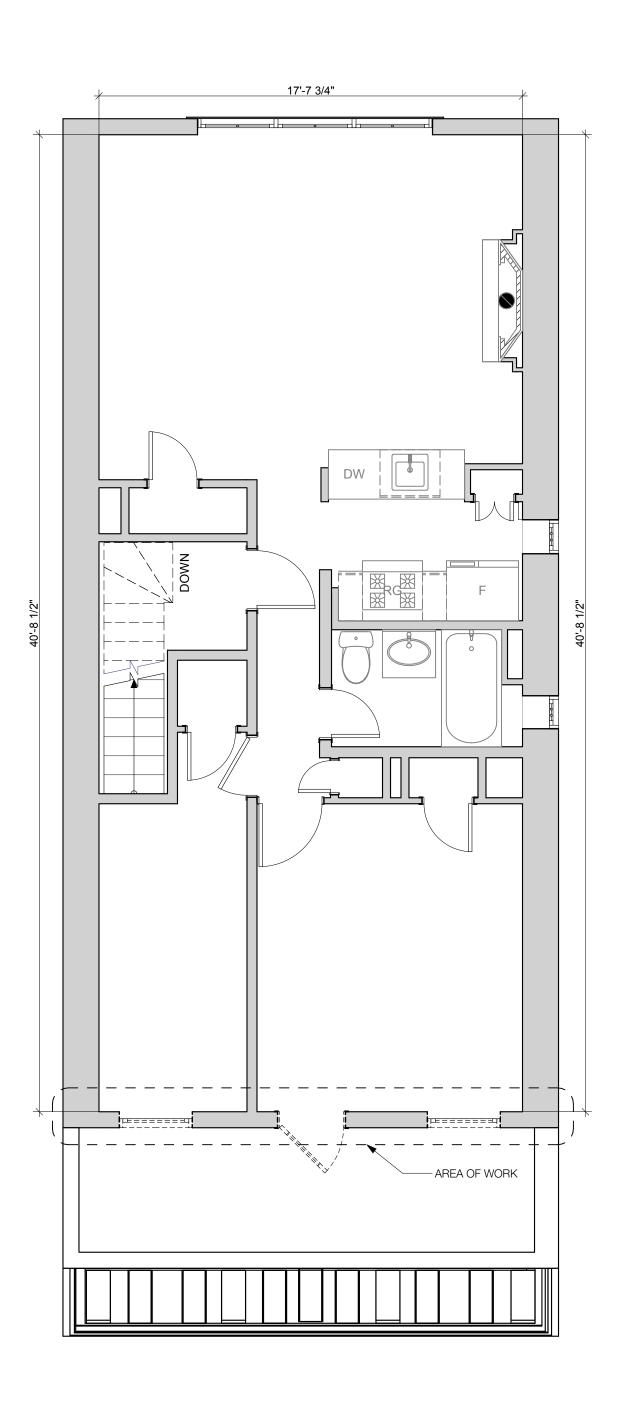

## **DRAWING INDEX:**

| NAME                                                  | ID     |
|-------------------------------------------------------|--------|
| Cover Sheet & Historic References                     | L-01   |
| Historic Photo & Current Photo of Front Facade        | L-02   |
| Survey & Plot Plans                                   | L-03   |
| Block Plan & Historic Maps                            | L-04   |
| Existing Front Facade Photos                          | L-05   |
| Proposed Front Facade Axonometric & 3D View           | L-06   |
| Demolition & Proposed Front Elevation & Stoop Section | L-07   |
| Proposed Architectural Detail References              | L-08   |
| Front Facade Window Details                           | L-09   |
| Door Surround Details                                 | L-11   |
| Proposed Stoop Details                                | L-12   |
| Rear Yard Exterior Elevations & 3D View               | L-13   |
| Rear Yard Existing & Proposed Photos & Sections       | L-15   |
| Proposed Rear Yard Axonometric & Specifications       | L-16   |
| Cellar, Basement & 1st Floor Demolition Plans         | DM-101 |
| 2nd, 3rd & 4th Floor Demolition Plans                 | DM-102 |
| Cellar, Basement, and 1st Floor Construction Plans    | A-101  |
| 2nd, 3rd & 4th Floor Construction Plans               | A-102  |
|                                                       |        |