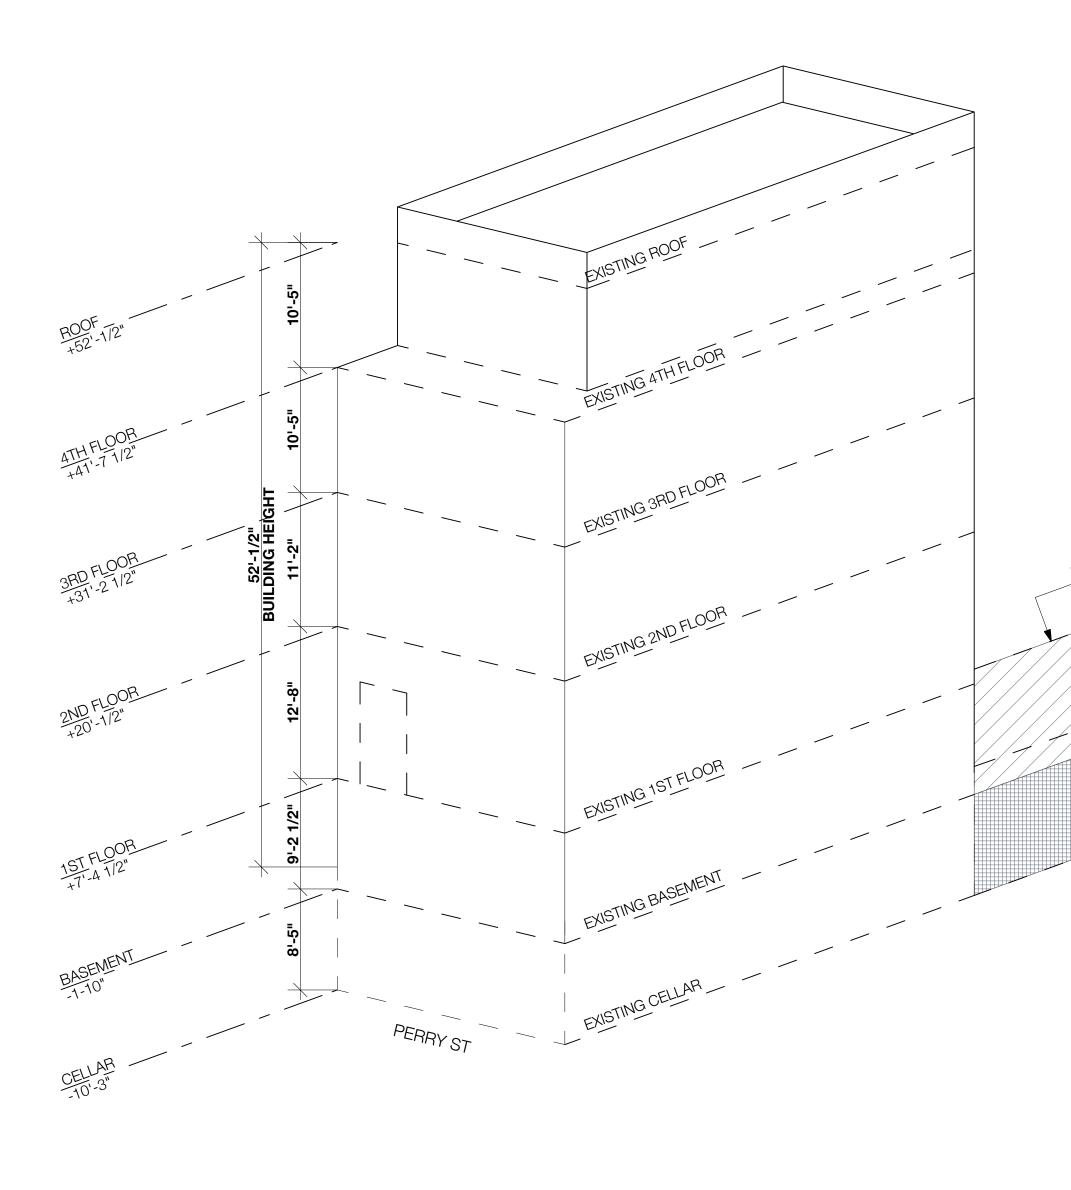

Proposed Front Facade Axonometric

L-06.00

6 D: Railing Post Details

5 D: Entryway Details

C: Newel Post Detail

B: Window Lintel & Sill Details

2 A: Door Surround Details

| T N B<br>ARCHITECTURE                                                                                                                                                                                                                                                                                                                 |
|---------------------------------------------------------------------------------------------------------------------------------------------------------------------------------------------------------------------------------------------------------------------------------------------------------------------------------------|
| TNB Architecture & Design P.C.<br>www.tnbarchitecture.com<br>info@tnbarchitecture.com                                                                                                                                                                                                                                                 |
| PRRY                                                                                                                                                                                                                                                                                                                                  |
| Property Owner:<br>Caroline Vik & Thomas Bailey<br>73 Perry Street<br>New York, NY 10014                                                                                                                                                                                                                                              |
| BLOCK:622LOT:63ZONING MAP:12aDISTRICT:R6                                                                                                                                                                                                                                                                                              |
| Drawings and Specifications as instruments of service<br>are and shall remain the property of the Architect. They<br>are not to be used on extensions of the project, or other<br>projects, except by agreement in writing and appropriate                                                                                            |
| compensation to the Architect.<br>The General Contractor is responsible for confirming<br>and correlating dimensions at the job site. The Architect<br>will not be responsible for construction means,<br>methods, techniques, sequences, or procedures, or for<br>safety precautions and programs in connection with the<br>project. |
| © The New Black Architecture & Design, P.C.                                                                                                                                                                                                                                                                                           |
|                                                                                                                                                                                                                                                                                                                                       |
|                                                                                                                                                                                                                                                                                                                                       |
|                                                                                                                                                                                                                                                                                                                                       |
| 9/9/22     Issue for CB/LPC     01       DATE     ISSUE     REV                                                                                                                                                                                                                                                                       |
| Drawn By:<br>Checked By:                                                                                                                                                                                                                                                                                                              |
|                                                                                                                                                                                                                                                                                                                                       |
|                                                                                                                                                                                                                                                                                                                                       |
| Seal:                                                                                                                                                                                                                                                                                                                                 |
|                                                                                                                                                                                                                                                                                                                                       |
|                                                                                                                                                                                                                                                                                                                                       |
|                                                                                                                                                                                                                                                                                                                                       |
| Title:<br>Front Facade Window<br>Details                                                                                                                                                                                                                                                                                              |
| Date: 9/9/22<br>Scale: AS NOTED<br>Project #: PRRY<br>Drawing #:                                                                                                                                                                                                                                                                      |
| L-09.00                                                                                                                                                                                                                                                                                                                               |
|                                                                                                                                                                                                                                                                                                                                       |