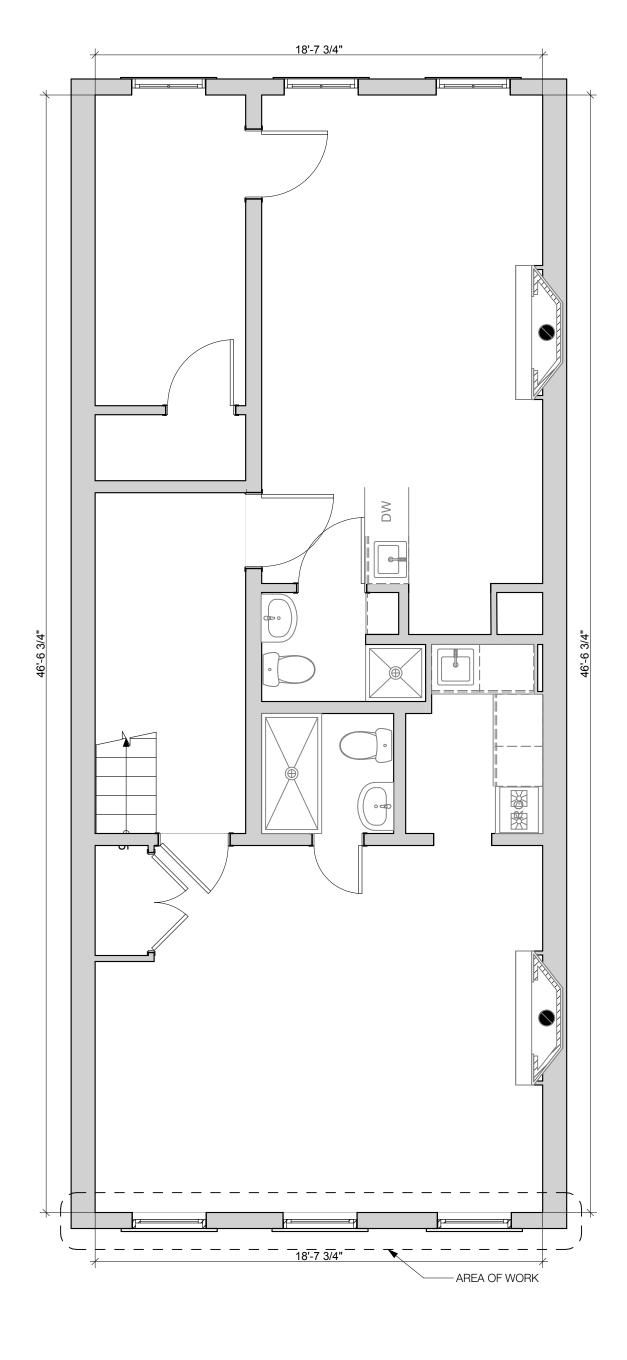

## **DRAWING INDEX:**

| NAME                                                  | ID     |
|-------------------------------------------------------|--------|
| Cover Sheet & Historic References                     | L-01   |
| Historic Photo & Current Photo of Front Facade        | L-02   |
| Survey & Plot Plans                                   | L-03   |
| Block Plan & Historic Maps                            | L-04   |
| Existing Front Facade Photos                          | L-05   |
| Proposed Front Facade Axonometric & 3D View           | L-06   |
| Demolition & Proposed Front Elevation & Stoop Section | L-07   |
| Proposed Architectural Detail References              | L-08   |
| Front Facade Window Details                           | L-09   |
| Door Surround Details                                 | L-11   |
| Proposed Stoop Details                                | L-12   |
| Rear Yard Exterior Elevations & 3D View               | L-13   |
| Rear Yard Existing & Proposed Photos & Sections       | L-15   |
| Proposed Rear Yard Axonometric & Specifications       | L-16   |
| Cellar, Basement & 1st Floor Demolition Plans         | DM-101 |
| 2nd, 3rd & 4th Floor Demolition Plans                 | DM-102 |
| Cellar, Basement, and 1st Floor Construction Plans    | A-101  |
| 2nd, 3rd & 4th Floor Construction Plans               | A-102  |
|                                                       |        |