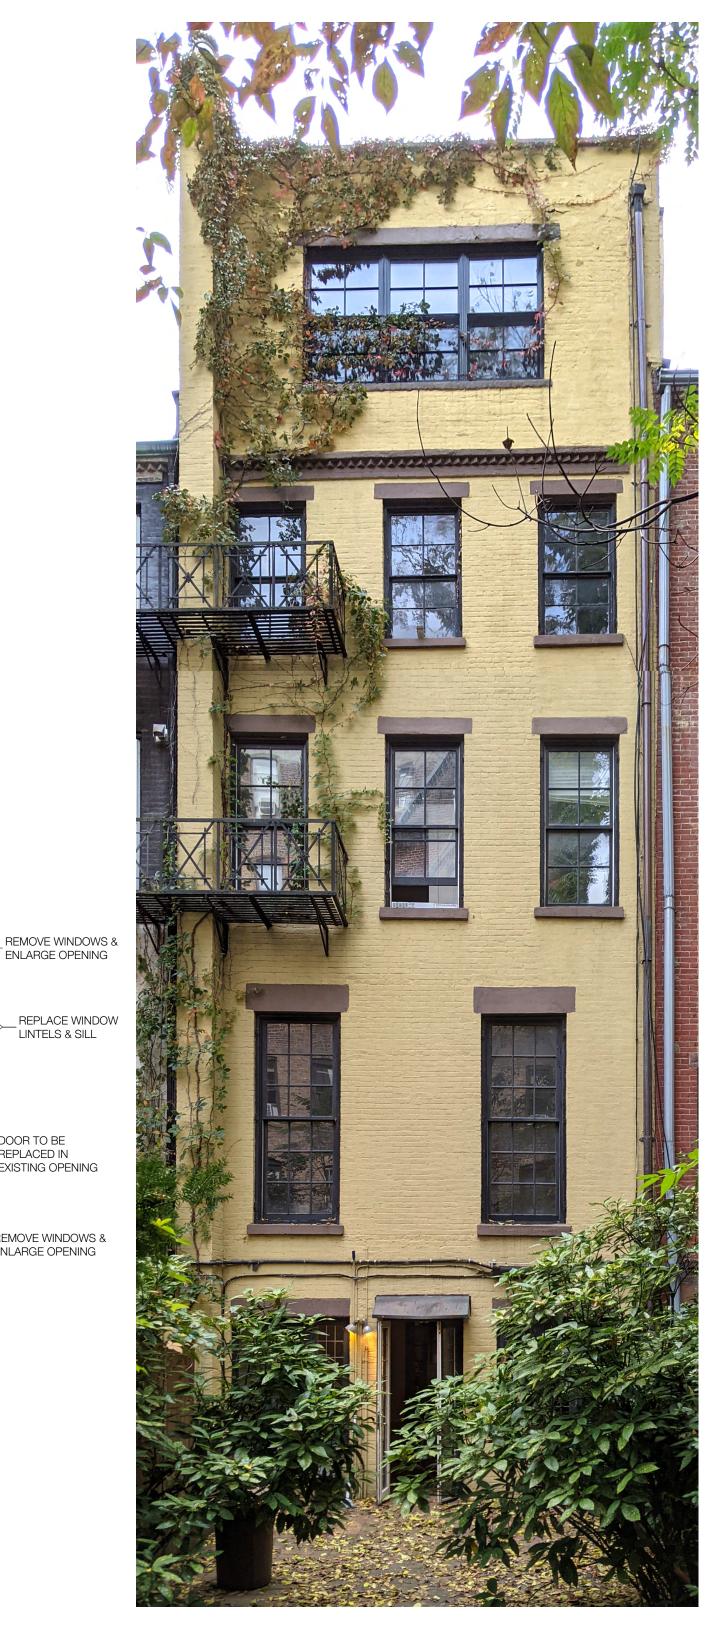

|
| Drawing #:<br>L-12.00                                                                                                                                                                                                               |                                      |
|                                                                                                                                                                                                                                     | <br>of 18                            |



3)

#### NOTE:

EXISTING TINTED STUCCO TOP LAYER TO BE REPAIRED AS REQUIRED, SMOOTHED AND REPAINTED, COLOR TO BE DECIDED.

EXISTING WINDOWS AND DOORS TO BE REMOVED AND REPLACED.

NEW RETAINING WALLS OF REAR YARD TO BE MADE OUT OF CONCRETE.





Existing Rear Yard Photo









# 3 Existing Section Facing West













Existing Rear Yard View from Roof

| Info@thbarchitecture.com         PRERY         Property Owner:         Caroline Vik & Thomas Bailey         73 Perry Street         New York, NY 10014         BLOCK:       622         LOT:       63         ZONING MAP:       12a         DISTRICT:       R6         Drawings and Specifications as instruments of service are and shall emain the property of the Architect.         The Centeral Contector is responsible for construction means, methods, techniques, sequences, or procedures, or for adeley precultors and programs in connection with the project.         @ The New Block Architecture & Design, PC.         Im the responsible for construction means, methods, techniques, s