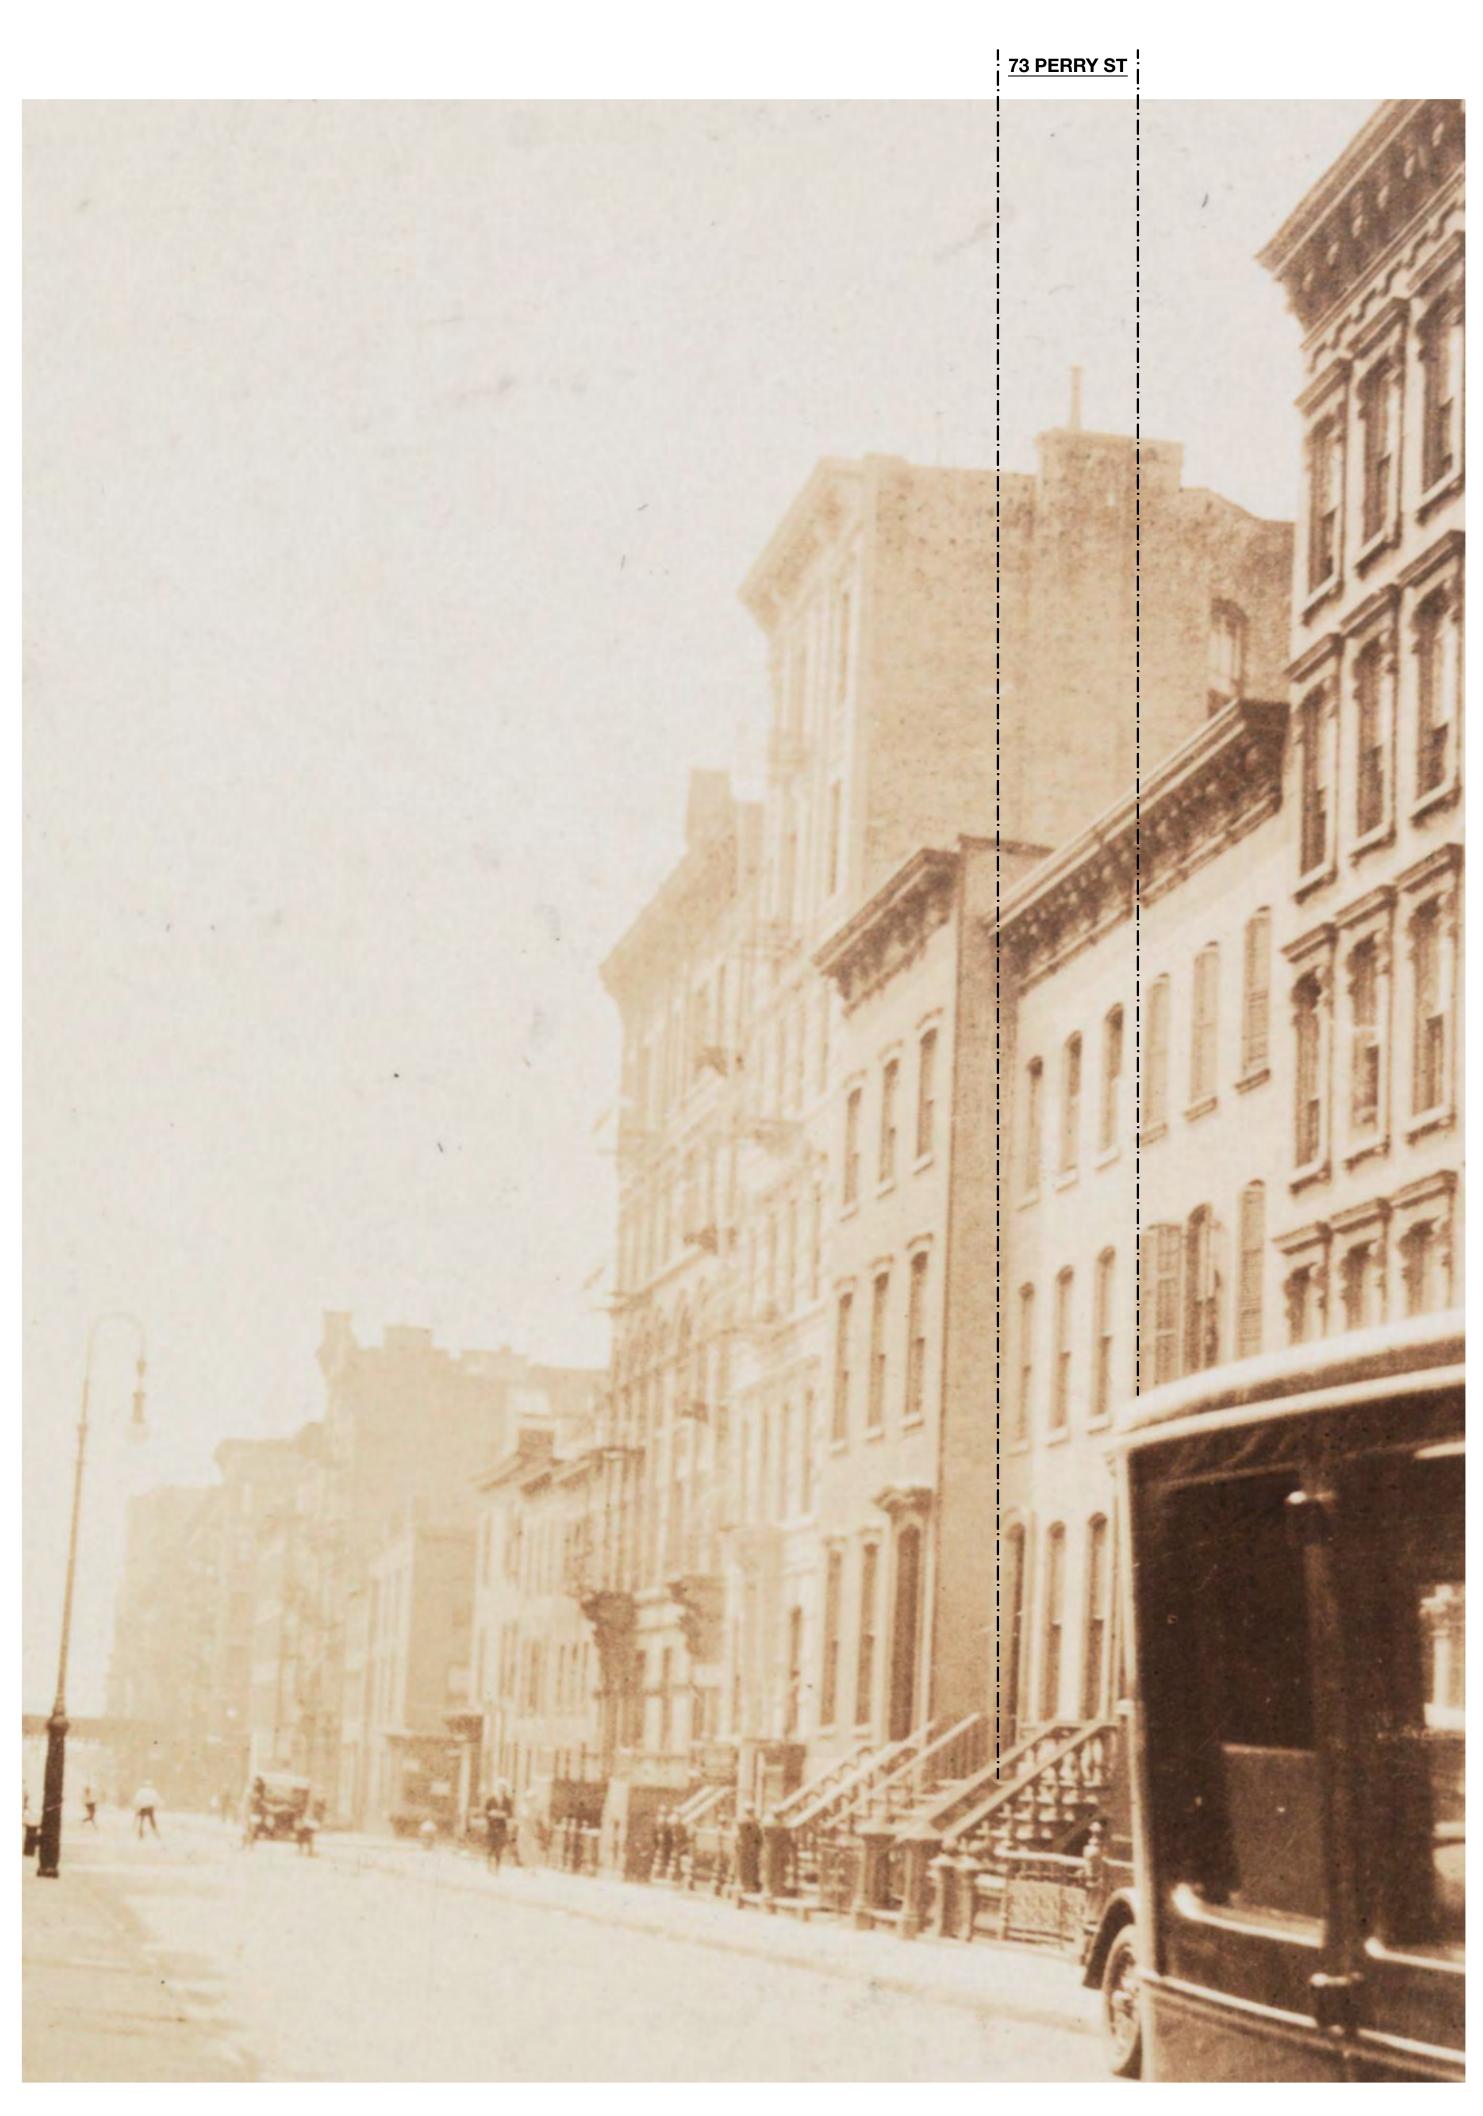

4 Perry St: (1940, After Renovation)

|               | GV-HD AREA 7                                                                                                                                                                                                                                                                                                                                                                                                                                                                                                                                                                                                                                                                                                                                  |
|---------------|-----------------------------------------------------------------------------------------------------------------------------------------------------------------------------------------------------------------------------------------------------------------------------------------------------------------------------------------------------------------------------------------------------------------------------------------------------------------------------------------------------------------------------------------------------------------------------------------------------------------------------------------------------------------------------------------------------------------------------------------------|
|               | PERRY STREET North Side (Betw. Bleecker & West Fourth Sts.)                                                                                                                                                                                                                                                                                                                                                                                                                                                                                                                                                                                                                                                                                   |
| 3 & 85<br>nt. | full third story. No. 85 was Italianized with round-arched areaway<br>railings, bracketed roof cornice and window sash with central vertical<br>muntins. No. 83 now has squat second floor windows and very tall<br>third floor windows with a simple wrought iron balcony in front of<br>them, obviously a remodeling of the Twentieth Century. These two<br>houses were among the nine built in 1817 and 1818 for Aaron Henry<br>(discussed under Nos. 385-387 Bleecker Street). He was a retired<br>clothier who overexpanded his real estate investments despite several<br>sales in 1820. Under a court judgment to satisfy his creditors, these<br>two houses were sold at a public auction at the Tontine Coffee House<br>in 1821.     |
| 9 & 81        | This pair of five-story apartment houses was built in 1895 by<br>Schneider & Herter, owner and architect. Despite its late date, this<br>apartment house retains much of the best of the Romanesque Revival,<br>as may be seen in the round-arched windows of the third floor and by<br>the sphinx brackets supporting the cornice slab above the entrance<br>door. The stoop, approached from the side, displays some handsome<br>ironwork at the handrailings.                                                                                                                                                                                                                                                                              |
| 77            | Designed by George F. Pelham (mentioned also for No. 65), and<br>built in 1901-02 for Lowenfeld and Prager, this is a six-story brick<br>apartment house with stores in the basement. The first floor with<br>central entrance door displays horizontal stone band courses and a<br>doorway flanked by stone pilasters, approached by a high stoop. The<br>top two floors are signalized by having the two center windows set<br>between brick pilasters producing a vertical emphasis below the<br>bracketed, sheetmetal cornice.                                                                                                                                                                                                            |
| 75            | The interesting feature of this 26-foot wide house is the handsome<br>wrought iron areaway railing. Three stories high of brick, this house<br>was built in 1854 by Garret Barmore (mentioned below) for his own home.<br>He was a manufacturer of pianofortes on Bleecker Street. This house<br>retains the paired roof brackets so popular in mid-century. Its<br>brownstone basement and segmental-arched lintels have been smooth-<br>stuccoed, probably when the house was altered to provide<br>entrance.                                                                                                                                                                                                                               |
| L & 73        | Originally, a pair of houses three stories high, these two "brown-<br>stones" were designed in the French Second Empire style by William<br>Naugle, and built in 1868 for Francis S. Smith and Garret Barmore<br>(whose home adjoined at No. 75). Both retain their segmental-arched<br>window heads, bracketed roof cornices and rusticated basements. No.<br>71, the prototype, has a handsome Italianate entrance with a steep<br>stoop and cast iron balustrades. The entrance has paneled doors,<br>and crowning the doorway, a segmental-arched stone cornice with<br>shoulders. No. 73 has been converted for a basement entrance at<br>which time a triple bay window built in the English half-timbered<br>medieval style was added. |
| 7 & 69        | These two interesting "French Flats" were erected in 1878 by<br>Cunningham McBurnie, builder, for himself, from designs by Lamb &<br>Wheeler. They are brownstone, five stories high, with a Neo-Grec<br>bracketed cornice from which drops an unusual continuous motif that<br>has an inverse crenelated effect. Their paired entrances have pilas-<br>ters and brackets supporting a wide cornice slab with wrought iron<br>balcony railing. Their low flight of steps has cast iron handrailings,<br>with an unusual motif reminiscent of water lily pads. The angular<br>bay of No. 67 projects to the street line of No. 65, though built<br>long before its neighbor.                                                                   |
| 65<br>53-65)  | George F. Pelham designed this six-story brick apartment house<br>for Samuel Parness. It was built in 1902 and displays all the typical<br>features of turn of the century architecture. The first floor is of<br>rusticated stonework with corbels supporting "swell front" bays at<br>each end. These shallow bays have two windows each, framed with terra<br>cotta. The windows at the second floor are given special emphasis by<br>being crowned with arched pediments.                                                                                                                                                                                                                                                                 |
|               |                                                                                                                                                                                                                                                                                                                                                                                                                                                                                                                                                                                                                                                                                                                                               |

 Perry St: (1937, After Renovation)
 Perry St: (1925, Before Renovation)

 3
 SCALE: 1:0.74

Historic District Designation Report SCALE: 1:1.25