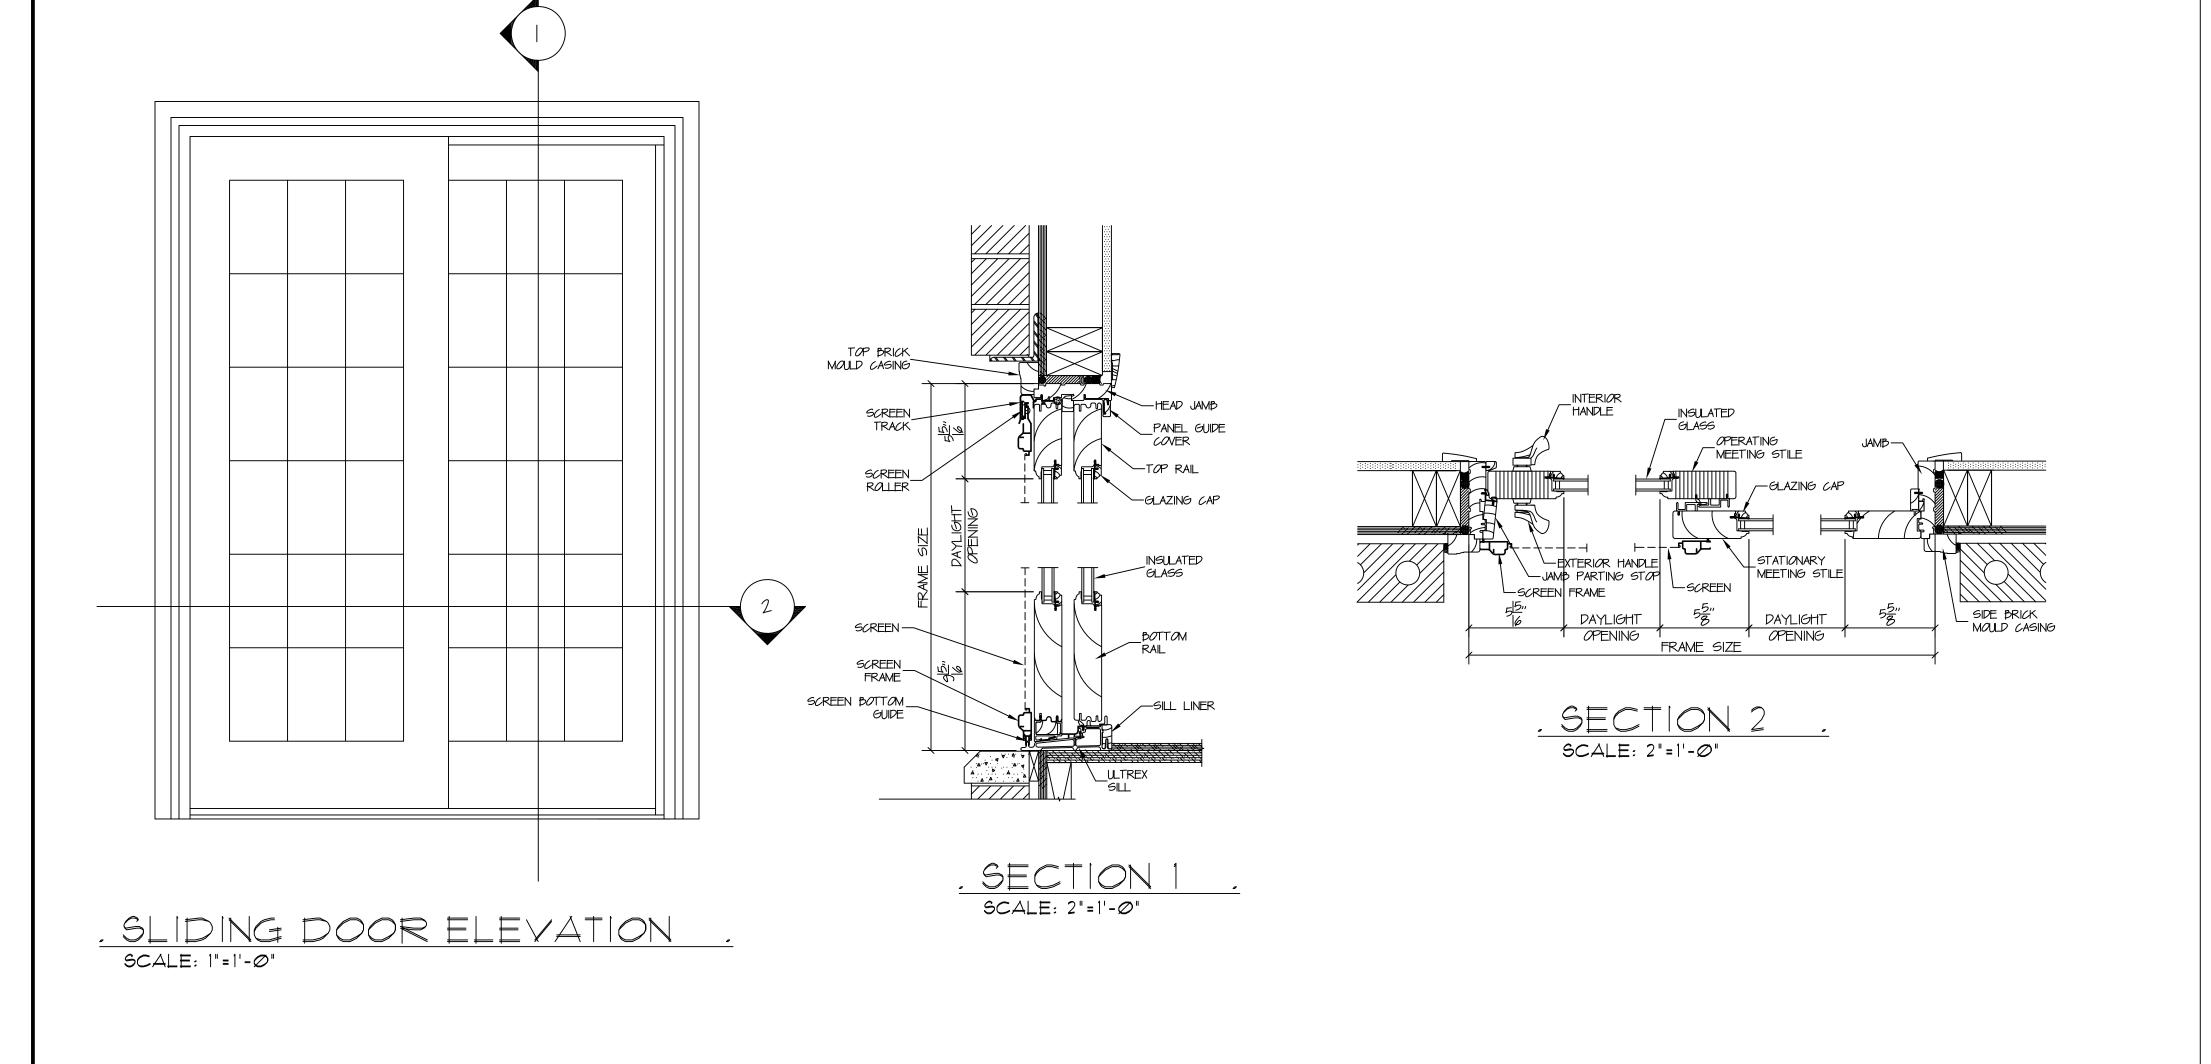

SCALE: 2"=1'-Ø"



DETAIL B SCALE: 2"=1'-0"



DETAIL C SCALE: 2"=1'-Ø"



DETAIL D SCALE: 2"=1'-0"



DETAIL E SCALE: 2"=1'-Ø"



DETAIL F SCALE: 2"=1'-0"



SCALE: 2"=1'-0"

DATE REVISIONS ALL DRAWINGS AND WRITTEN MATERIAL APPEARING HEREIN CONSTITUTE ORIGINAL AND UNPUBLISHED WORK OF THE REGISTERED ARCHITECT AND MAY NOT BE DUPLICATED, USED OR DISCLOSED WITHOUT WRITTEN CONSENT OF GINO O. LONGO, R.A.



129-20 20th AVENUE, COLLEGE POINT, N.Y.11356 PHONE: (718) 445-5663 FAX: (718) 445-7506 EMAIL: LONGOAIA@AOL.COM

VALENZA CONTRACTING 12-44C CLINTONVILLE ST. WHITESTONE, NY 11357

PROJECT:

233-17 38 DRIVE DOUGLASTON, NY 11363 DRAWING TITLE:

ENTRY DOOR DETAILS TRIM DETAILS

 PROJECT: 23-|09
 DATE: AUG. '22

 DRAWN BY: R.P.
 CKD BY: G.O.L.

L -011.00





-FASCIA BOARD

-MOULDING





#### The current proposal is:

Preservation Department – Item 11, LPC-22-11906

# 233-17 38th Drive – Douglaston Historic District Borough of Queens

**To Testify Please Join Zoom** 

**Webinar ID:** 851 5728 9933

Passcode: 435752

By Phone: 1 646-558-8656 US (New York)

877-853-5257 (Toll free) US

888 475 4499 (Toll free)

**Note**: If you want to testify on an item, join the Zoom webinar at the agenda's "Be Here by" time (about an hour in advance). When the Chair indicates it's time to testify, "raise your hand" via the Zoom app if you want to speak (\*9 on the phone). Those who signed up in advance will be called first.