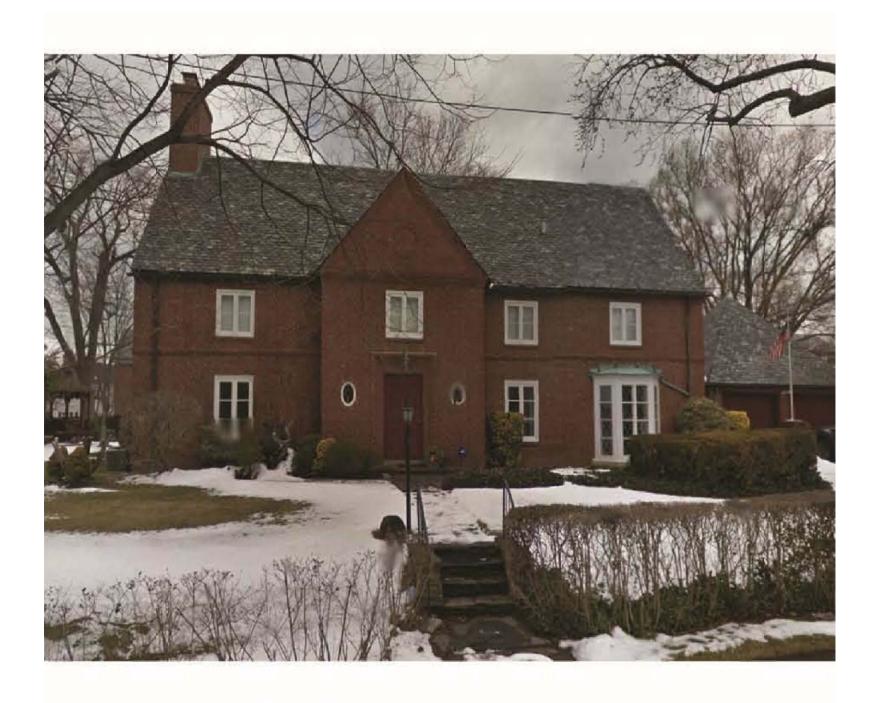

233-17 38 DRIVE DOUGLASTON, NY 11363 DRAWING TITLE:

MATERIALS

PROJECT: 23–109 DATE: AUG. '22
DRAWN BY: R.P. CKD BY: G.O.L.

L -009.00

PAGE 9 OF

1 WARWICK AVENUE

205 HOLLYWOOD AVENUE

105 GROSVENOR STREET

103 ARLEIGH ROAD

20 GROSVENOR STREET

NO. REVISIONS DATE

ALL DRAWINGS AND WRITTEN MATERIAL APPEARING HEREIN CONSTITUTE ORIGINAL AND UNPUBLISHED WORK OF THE REGISTERED ARCHITECT AND MAY NOT BE DUPLICATED, USED OR DISCLOSED WITHOUT WRITTEN CONSENT OF GINO O. LONGO, R.A. © COPYRIGHT

RELATED RESIDENCES

PROJECT: 23–109 DATE: AUG. '22
DRAWN BY: R.P. CKD BY: G.O.L.

L -010.00

PAGE |0 OF |2

SCALE: 2"=1'-Ø"

DETAIL B SCALE: 2"=1'-0"

DETAIL C SCALE: 2"=1'-Ø"

DETAIL D SCALE: 2"=1'-0"