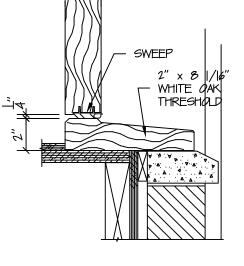

RELATED RESIDENCES

PROJECT: 23–109 DATE: AUG. '22
DRAWN BY: R.P. CKD BY: G.O.L.

L -010.00

PAGE |0 OF |2

SCALE: 2"=1'-Ø"

DETAIL B SCALE: 2"=1'-0"

DETAIL C SCALE: 2"=1'-Ø"

DETAIL D SCALE: 2"=1'-0"

DETAIL E SCALE: 2"=1'-Ø"

DETAIL F SCALE: 2"=1'-0"

SCALE: 2"=1'-0"

DATE REVISIONS ALL DRAWINGS AND WRITTEN MATERIAL APPEARING HEREIN CONSTITUTE ORIGINAL AND UNPUBLISHED WORK OF THE REGISTERED ARCHITECT AND MAY NOT BE DUPLICATED, USED OR DISCLOSED WITHOUT WRITTEN CONSENT OF GINO O. LONGO, R.A.

ENTRY DOOR DETAILS TRIM DETAILS

 PROJECT: 23-|09
 DATE: AUG. '22

 DRAWN BY: R.P.
 CKD BY: G.O.L.

L -011.00

-FASCIA BOARD

-MOULDING