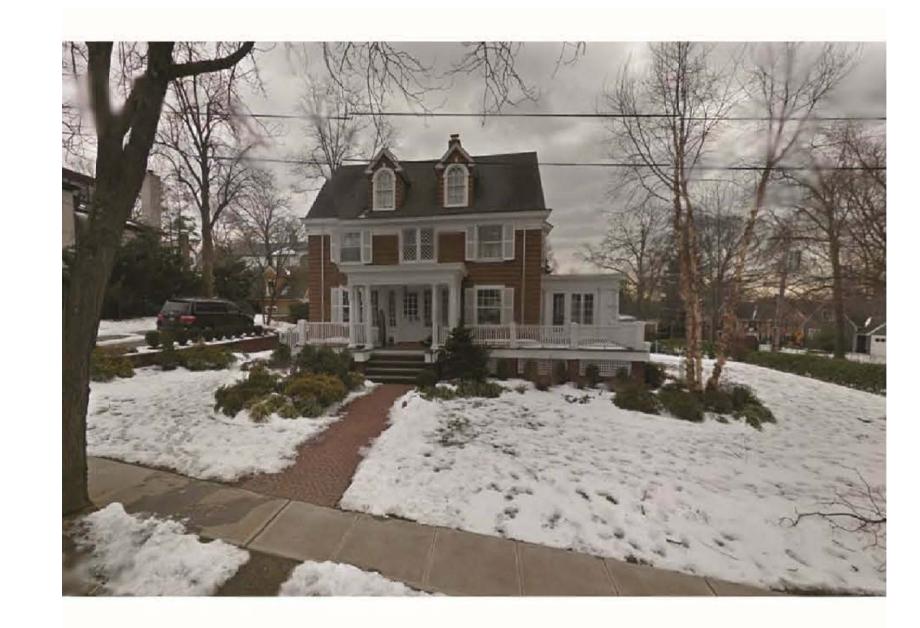

233-17 38 DRIVE DOUGLASTON, NY 11363 DRAWING TITLE:

MATERIALS

PROJECT: 23–109 DATE: AUG. '22
DRAWN BY: R.P. CKD BY: G.O.L.

L -009.00

PAGE 9 OF

1 WARWICK AVENUE

205 HOLLYWOOD AVENUE

105 GROSVENOR STREET

103 ARLEIGH ROAD

20 GROSVENOR STREET

NO. REVISIONS DATE

ALL DRAWINGS AND WRITTEN MATERIAL APPEARING HEREIN CONSTITUTE ORIGINAL AND UNPUBLISHED WORK OF THE REGISTERED ARCHITECT AND MAY NOT BE DUPLICATED, USED OR DISCLOSED WITHOUT WRITTEN CONSENT OF GINO O. LONGO, R.A. © COPYRIGHT

RELATED RESIDENCES

PROJECT: 23–109 DATE: AUG. '22
DRAWN BY: R.P. CKD BY: G.O.L.

L -010.00

PAGE |0 OF |2

SCALE: 2"=1'-Ø"

DETAIL B SCALE: 2"=1'-0"

DETAIL C SCALE: 2"=1'-Ø"

DETAIL D SCALE: 2"=1'-0"