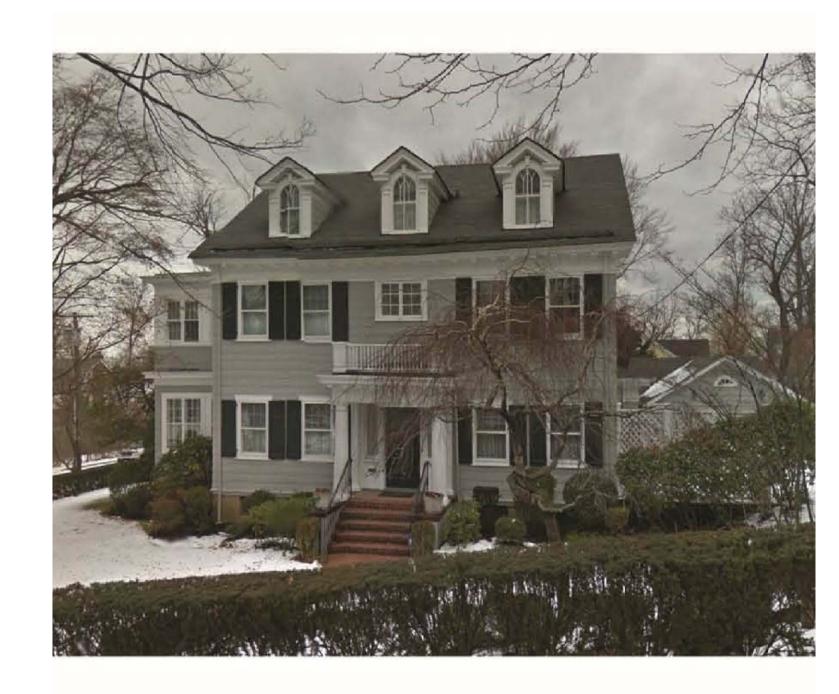

233-17 38 DRIVE DOUGLASTON, NY 11363 DRAWING TITLE:

MATERIALS

PROJECT: 23–109 DATE: AUG. '22
DRAWN BY: R.P. CKD BY: G.O.L.

L -009.00

PAGE 9 OF

1 WARWICK AVENUE

205 HOLLYWOOD AVENUE

105 GROSVENOR STREET

103 ARLEIGH ROAD

20 GROSVENOR STREET

NO. REVISIONS DATE

ALL DRAWINGS AND WRITTEN MATERIAL APPEARING HEREIN CONSTITUTE ORIGINAL AND UNPUBLISHED WORK OF THE REGISTERED ARCHITECT AND MAY NOT BE DUPLICATED, USED OR DISCLOSED WITHOUT WRITTEN CONSENT OF GINO O. LONGO, R.A. © COPYRIGHT

RELATED RESIDENCES

PROJECT: 23–109 DATE: AUG. '22
DRAWN BY: R.P. CKD BY: G.O.L.

L -010.00

PAGE |0 OF |2

SCALE: 2"=1'-Ø"

DETAIL B SCALE: 2"=1'-0"

DETAIL C SCALE: 2"=1'-Ø"

DETAIL D SCALE: 2"=1'-0"