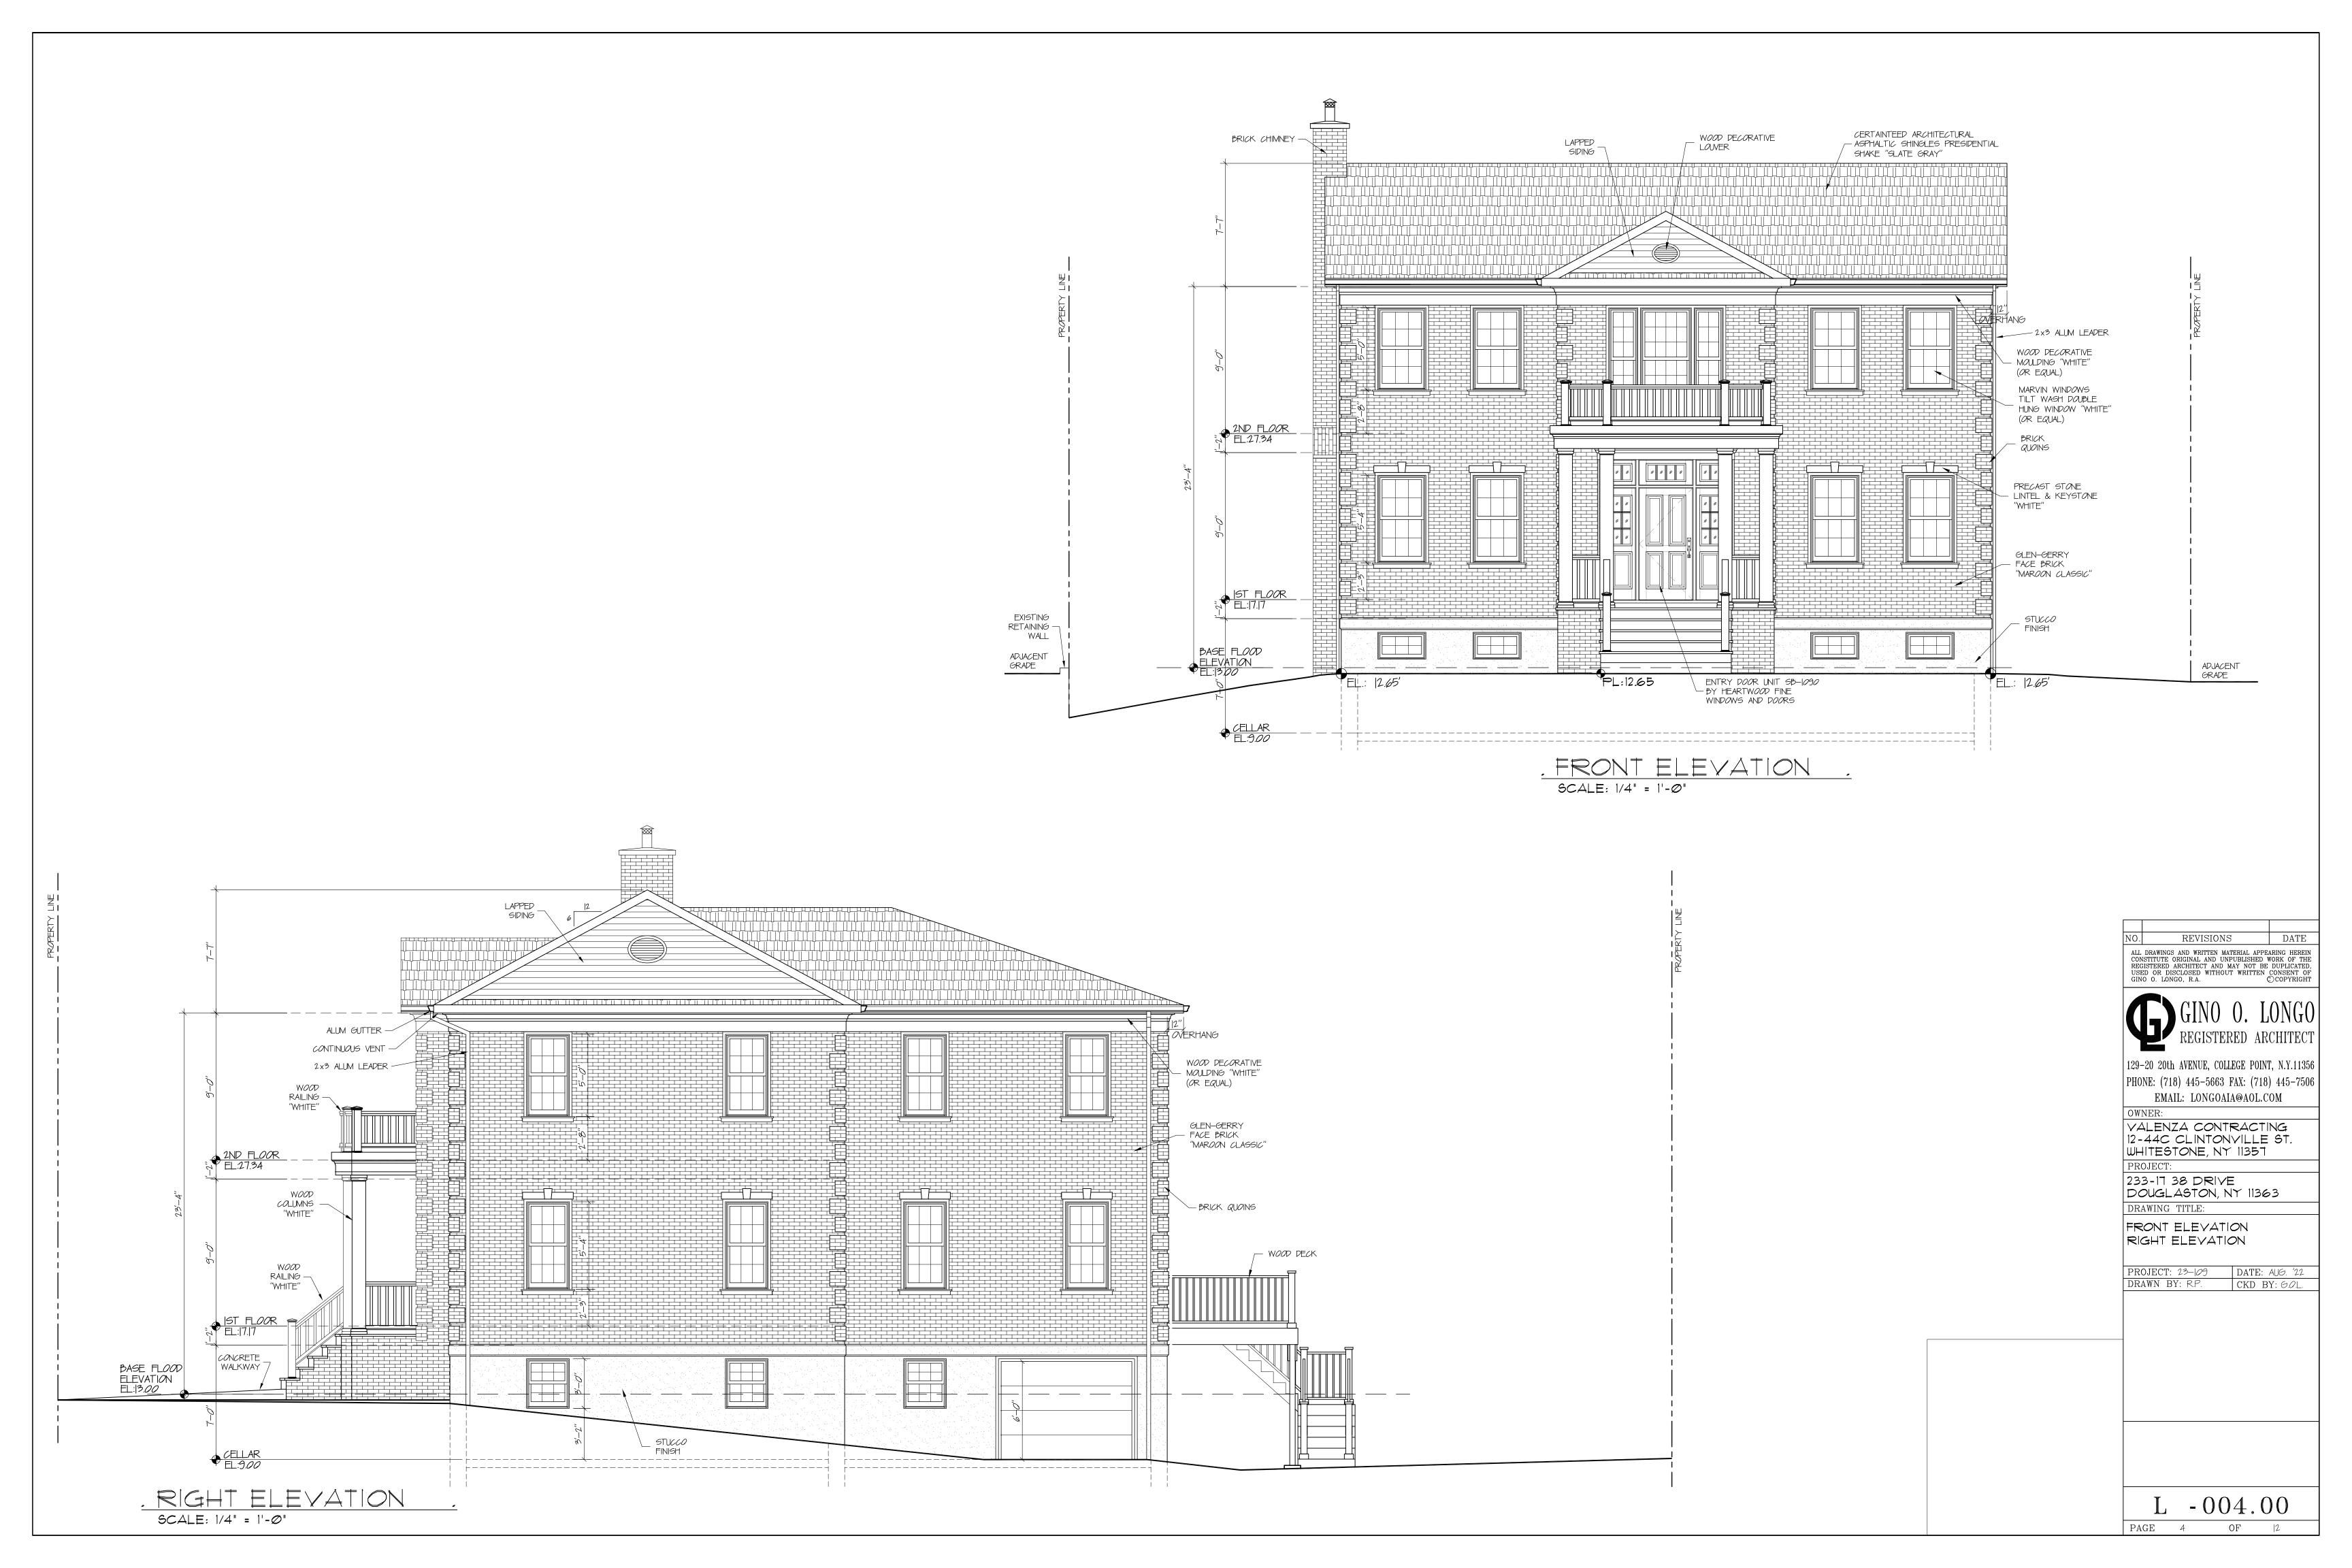

129-20 20th AVENUE, COLLEGE POINT, N.Y.11356 PHONE: (718) 445-5663 FAX: (718) 445-7506 EMAIL: LONGOAIA@AOL.COM

VALENZA CONTRACTING 12-44C CLINTONVILLE ST. WHITESTONE, NY 11357 PROJECT:

233-17 38 DRIVE DOUGLASTON, NY 11363 DRAWING TITLE:

PLOT PLAN LOCATION PLAN ELEVATION

PROJECT: 23–109 DATE: AUG. '22
DRAWN BY: R.P. CKD BY: G.O.L.

L -001.00 PAGE | OF |2

. STREETSCAPE ON OPPOSITE SIDE OF 38 DRIVE .

CELLAR/FOUNDATION PLAN .

SCALE: 1/4" = 1'-0"