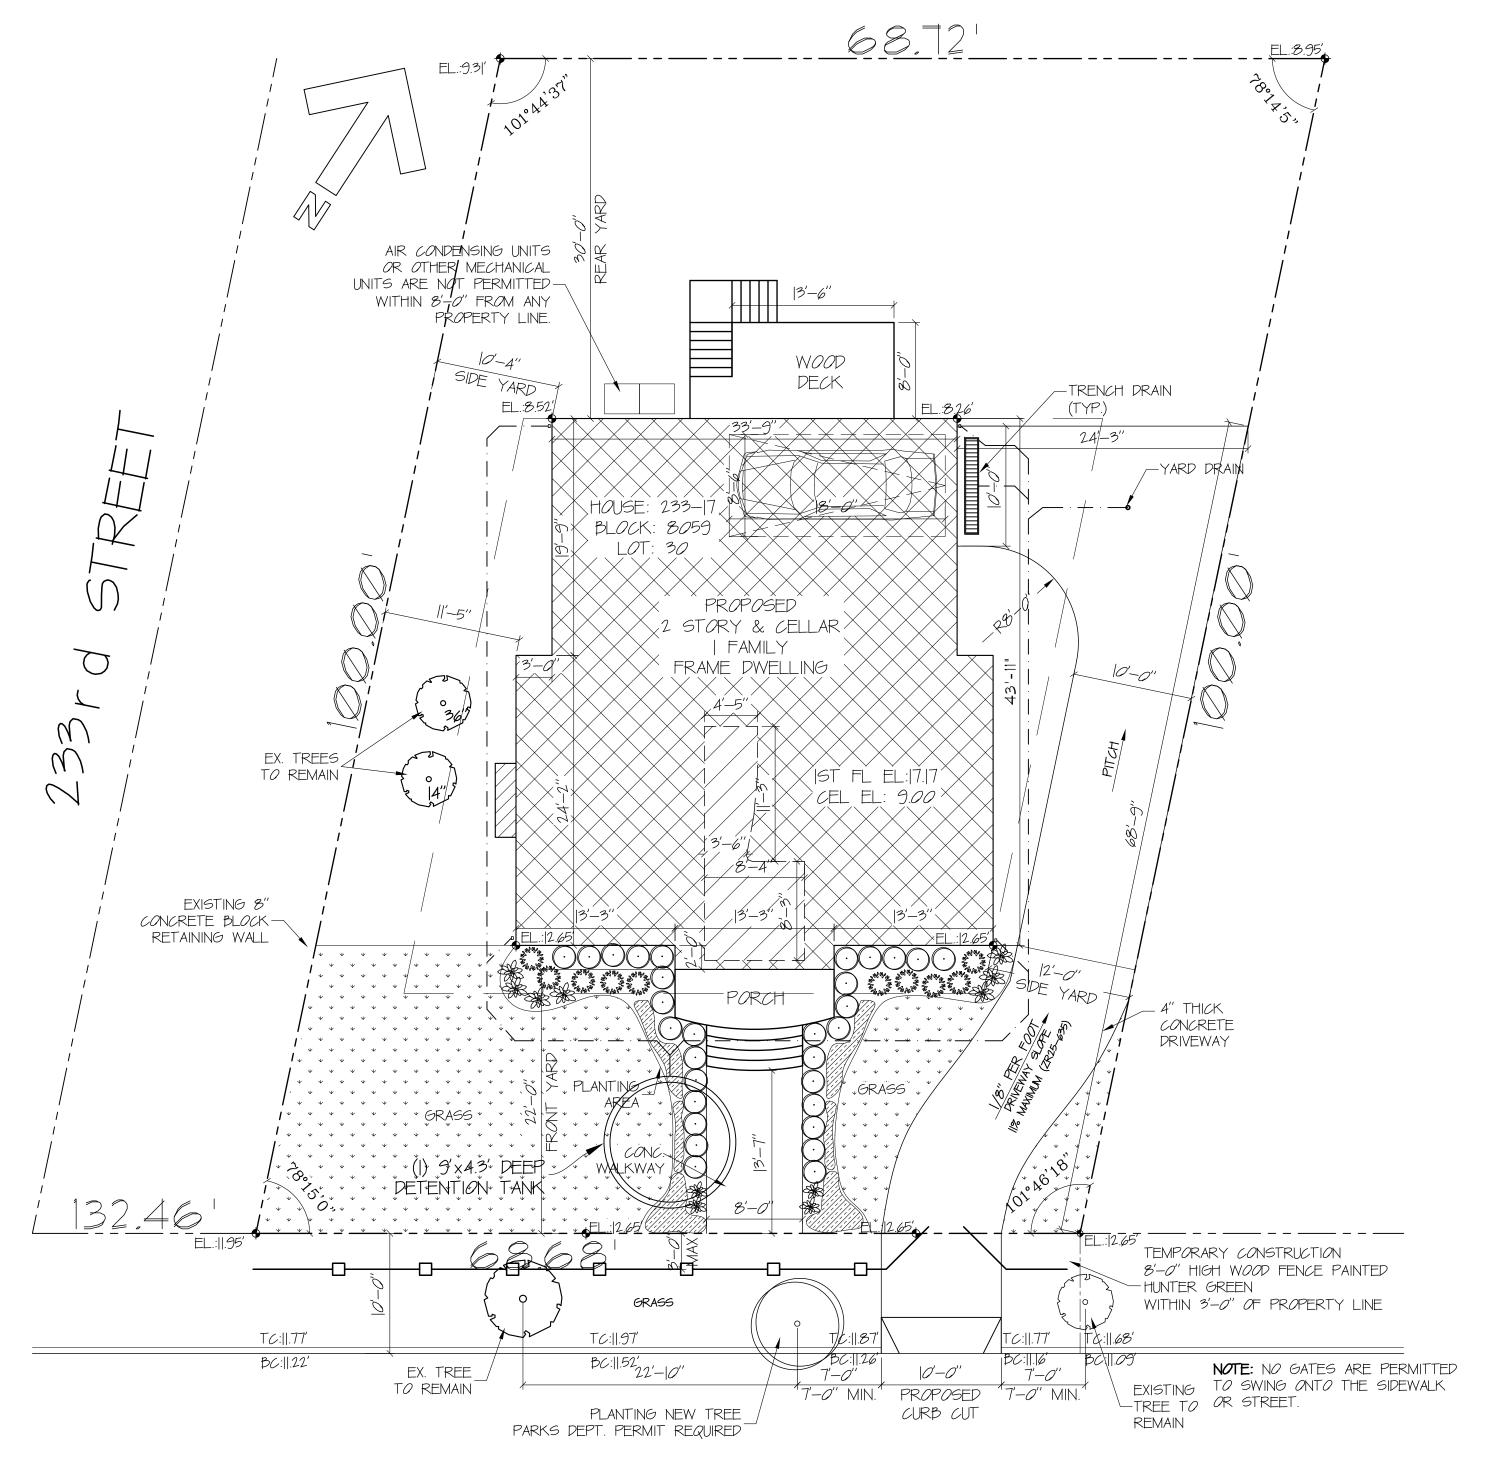

38th DRIVE (60' WIDE)

SCALE: 1/8" = 1'-0"

ALLEY CREEK

ALLEY CREEK

LOCATION MAP.

SCALE: NTS

REVISIONS ALL DRAWINGS AND WRITTEN MATERIAL APPEARING HEREIN CONSTITUTE ORIGINAL AND UNPUBLISHED WORK OF THE REGISTERED ARCHITECT AND MAY NOT BE DUPLICATED, USED OR DISCLOSED WITHOUT WRITTEN CONSENT OF GINO O. LONGO, R.A.

129-20 20th AVENUE, COLLEGE POINT, N.Y.11356 PHONE: (718) 445-5663 FAX: (718) 445-7506 EMAIL: LONGOAIA@AOL.COM

VALENZA CONTRACTING 12-44C CLINTONVILLE ST. WHITESTONE, NY 11357 PROJECT:

233-17 38 DRIVE DOUGLASTON, NY 11363 DRAWING TITLE:

PLOT PLAN LOCATION PLAN ELEVATION

PROJECT: 23–109 DATE: AUG. '22
DRAWN BY: R.P. CKD BY: G.O.L.

L -001.00 PAGE | OF |2

. STREETSCAPE ON OPPOSITE SIDE OF 38 DRIVE .

CELLAR/FOUNDATION PLAN .

SCALE: 1/4" = 1'-0"