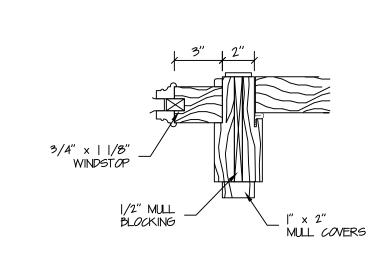

RELATED RESIDENCES

PROJECT: 23–109 DATE: AUG. '22
DRAWN BY: R.P. CKD BY: G.O.L.

L -010.00

PAGE |0 OF |2

SCALE: 2"=1'-Ø"

DETAIL B SCALE: 2"=1'-0"

DETAIL C SCALE: 2"=1'-Ø"

DETAIL D SCALE: 2"=1'-0"

DETAIL E SCALE: 2"=1'-Ø"

DETAIL F SCALE: 2"=1'-0"

SCALE: 2"=1'-0"

DATE REVISIONS ALL DRAWINGS AND WRITTEN MATERIAL APPEARING HEREIN CONSTITUTE ORIGINAL AND UNPUBLISHED WORK OF THE REGISTERED ARCHITECT AND MAY NOT BE DUPLICATED, USED OR DISCLOSED WITHOUT WRITTEN CONSENT OF GINO O. LONGO, R.A.

ENTRY DOOR DETAILS TRIM DETAILS

 PROJECT: 23-|09
 DATE: AUG. '22

 DRAWN BY: R.P.
 CKD BY: G.O.L.

L -011.00

-FASCIA BOARD

-MOULDING