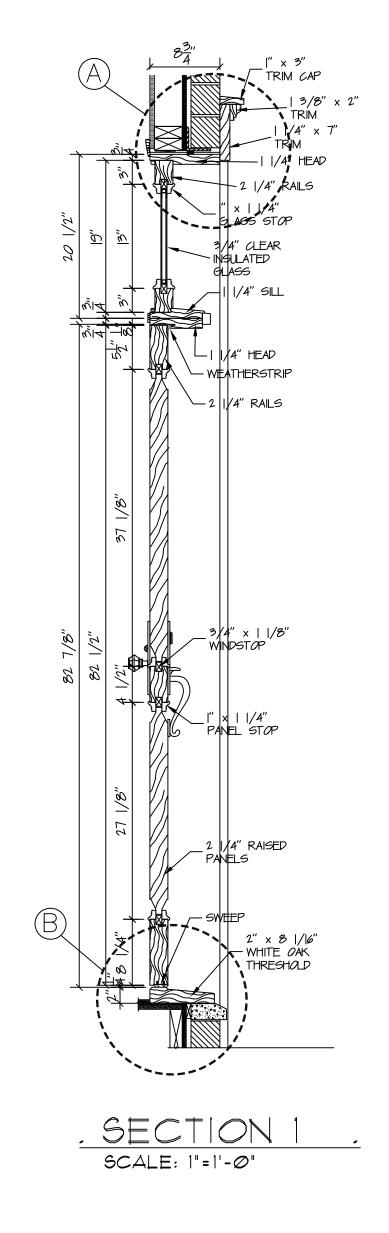

ENTRY DOOR DETAILS TRIM DETAILS

 PROJECT: 23-|09
 DATE: AUG. '22

 DRAWN BY: R.P.
 CKD BY: G.O.L.

L -011.00

-FASCIA BOARD

-MOULDING