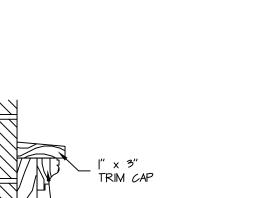

RELATED RESIDENCES

PROJECT: 23–109 DATE: AUG. '22
DRAWN BY: R.P. CKD BY: G.O.L.

L -010.00

PAGE |0 OF |2

SCALE: 2"=1'-Ø"

DETAIL B SCALE: 2"=1'-0"

DETAIL C SCALE: 2"=1'-Ø"

DETAIL D SCALE: 2"=1'-0"

DETAIL E SCALE: 2"=1'-Ø"

DETAIL F SCALE: 2"=1'-0"

SCALE: 2"=1'-0"

DATE REVISIONS ALL DRAWINGS AND WRITTEN MATERIAL APPEARING HEREIN CONSTITUTE ORIGINAL AND UNPUBLISHED WORK OF THE REGISTERED ARCHITECT AND MAY NOT BE DUPLICATED, USED OR DISCLOSED WITHOUT WRITTEN CONSENT OF GINO O. LONGO, R.A.

ENTRY DOOR DETAILS TRIM DETAILS

 PROJECT: 23-|09
 DATE: AUG. '22

 DRAWN BY: R.P.
 CKD BY: G.O.L.

L -011.00

-FASCIA BOARD

-MOULDING