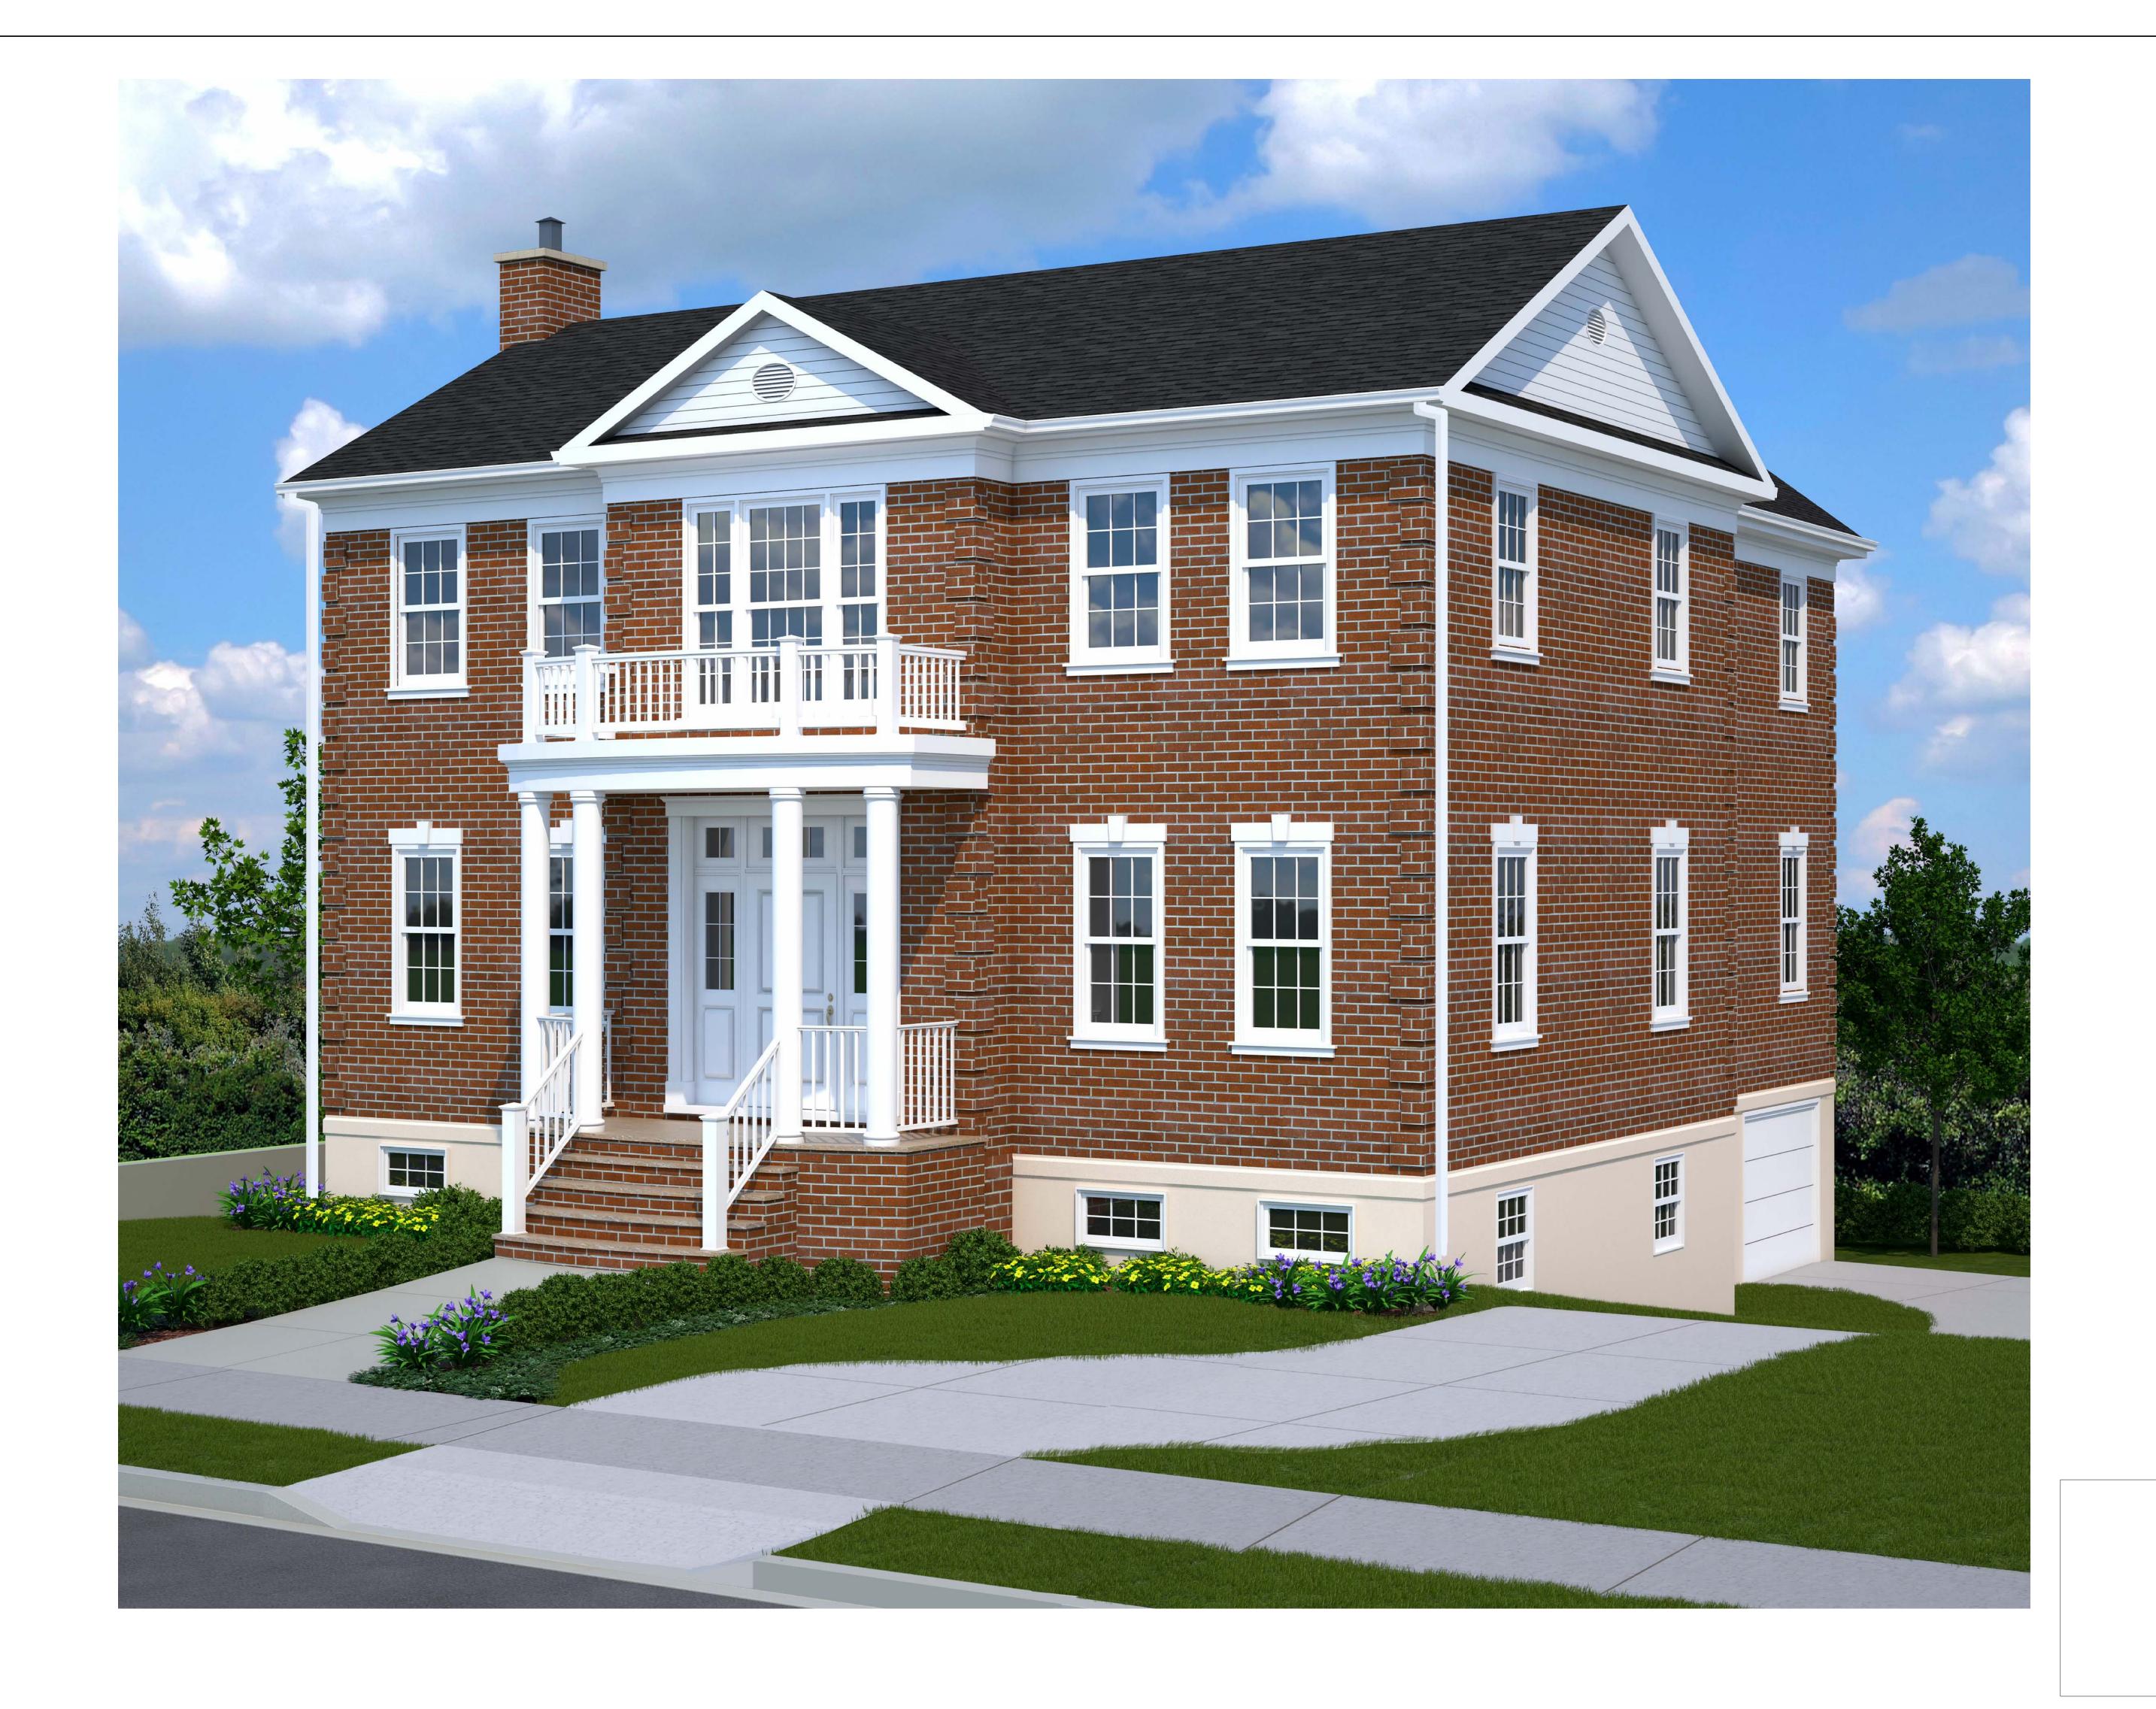

RENDERING

OWNER:

PROJECT: 23–109 DATE: AUG. '22
DRAWN BY: R.P. CKD BY: 6.0 L.

L -007.00

NO. REVISIONS DAT

ALL DRAWINGS AND WRITTEN MATERIAL APPEARING HEREIN CONSTITUTE ORIGINAL AND UNPUBLISHED WORK OF THE REGISTERED ARCHITECT AND MAY NOT BE DUPLICATED, USED OR DISCLOSED WITHOUT WRITTEN CONSENT OF GINO O. LONGO, R.A.