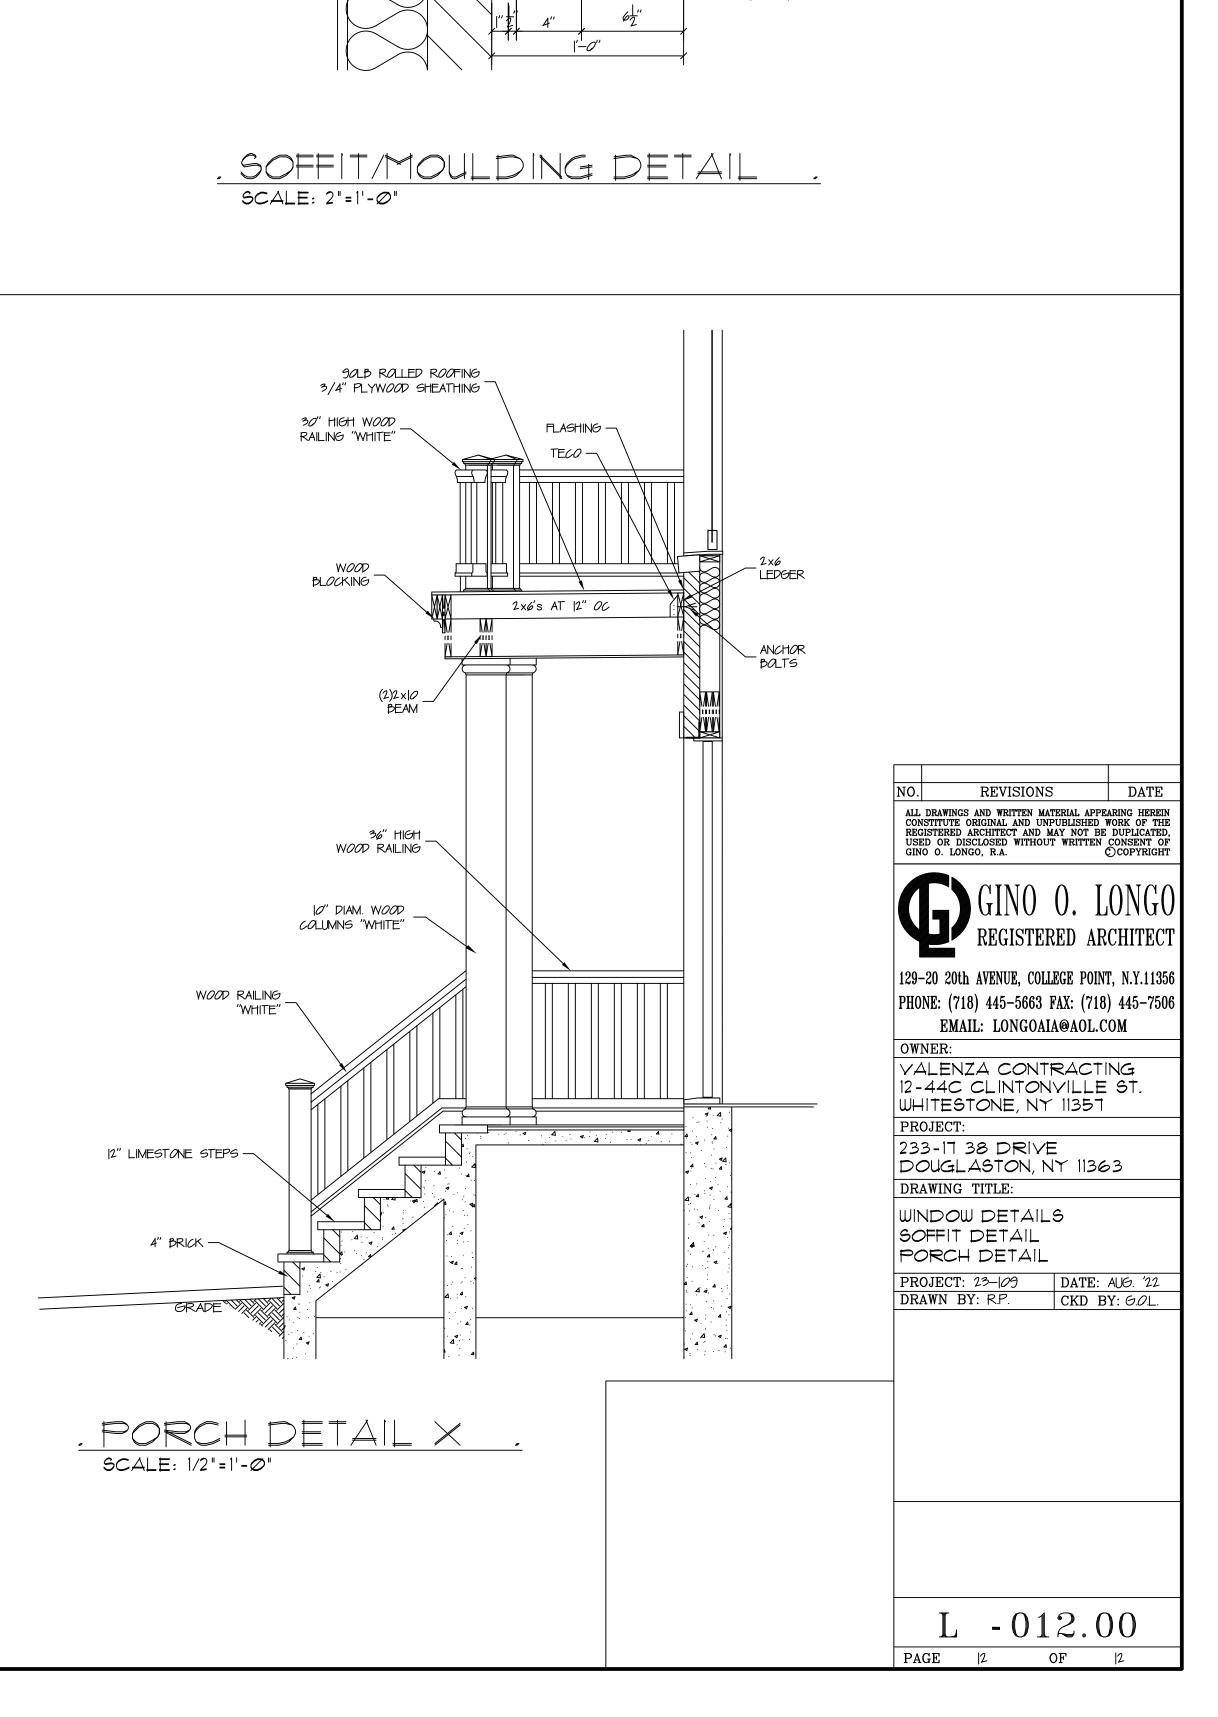

ENTRY DOOR DETAILS TRIM DETAILS

 PROJECT: 23-|09
 DATE: AUG. '22

 DRAWN BY: R.P.
 CKD BY: G.O.L.

L -011.00

-FASCIA BOARD

-MOULDING