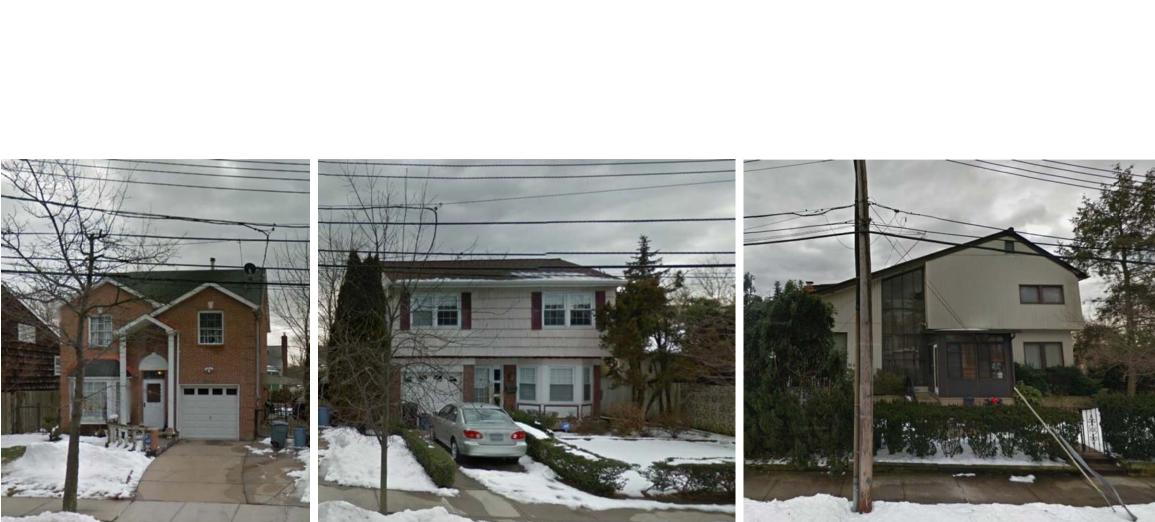

## EXISTING STREETSCAPE

38-43 233rd STREET 233-17 38th DRIVE

233-25 38th DRIVE 233-33 38th DRIVE 233-41 38th DRIVE 233-48 BAY STREET

## PROPOSED STREETSCAPE

38-43 233rd STREET 233-17 38th DRIVE 233-25 38th DRIVE

233-33 38th DRIVE 233-41 38th DRIVE 233-48 BAY STREET NO. REVISIONS DATE

ALL DRAWINGS AND WRITTEN MATERIAL APPEARING HEREIN CONSTITUTE ORIGINAL AND UNPUBLISHED WORK OF THE REGISTERED ARCHITECT AND MAY NOT BE DUPLICATED, USED OR DISCLOSED WITHOUT WRITTEN CONSENT OF GINO O. LONGO, R.A.