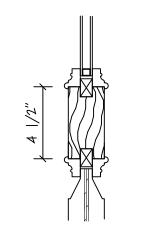

RELATED RESIDENCES

PROJECT: 23–109 DATE: AUG. '22
DRAWN BY: R.P. CKD BY: G.O.L.

L -010.00

PAGE |0 OF |2

SCALE: 2"=1'-Ø"

DETAIL B SCALE: 2"=1'-0"

DETAIL C SCALE: 2"=1'-Ø"

DETAIL D SCALE: 2"=1'-0"

DETAIL E SCALE: 2"=1'-Ø"

DETAIL F SCALE: 2"=1'-0"

SCALE: 2"=1'-0"

DATE REVISIONS ALL DRAWINGS AND WRITTEN MATERIAL APPEARING HEREIN CONSTITUTE ORIGINAL AND UNPUBLISHED WORK OF THE REGISTERED ARCHITECT AND MAY NOT BE DUPLICATED, USED OR DISCLOSED WITHOUT WRITTEN CONSENT OF GINO O. LONGO, R.A.

ENTRY DOOR DETAILS TRIM DETAILS

 PROJECT: 23-|09
 DATE: AUG. '22

 DRAWN BY: R.P.
 CKD BY: G.O.L.

L -011.00

-FASCIA BOARD

-MOULDING