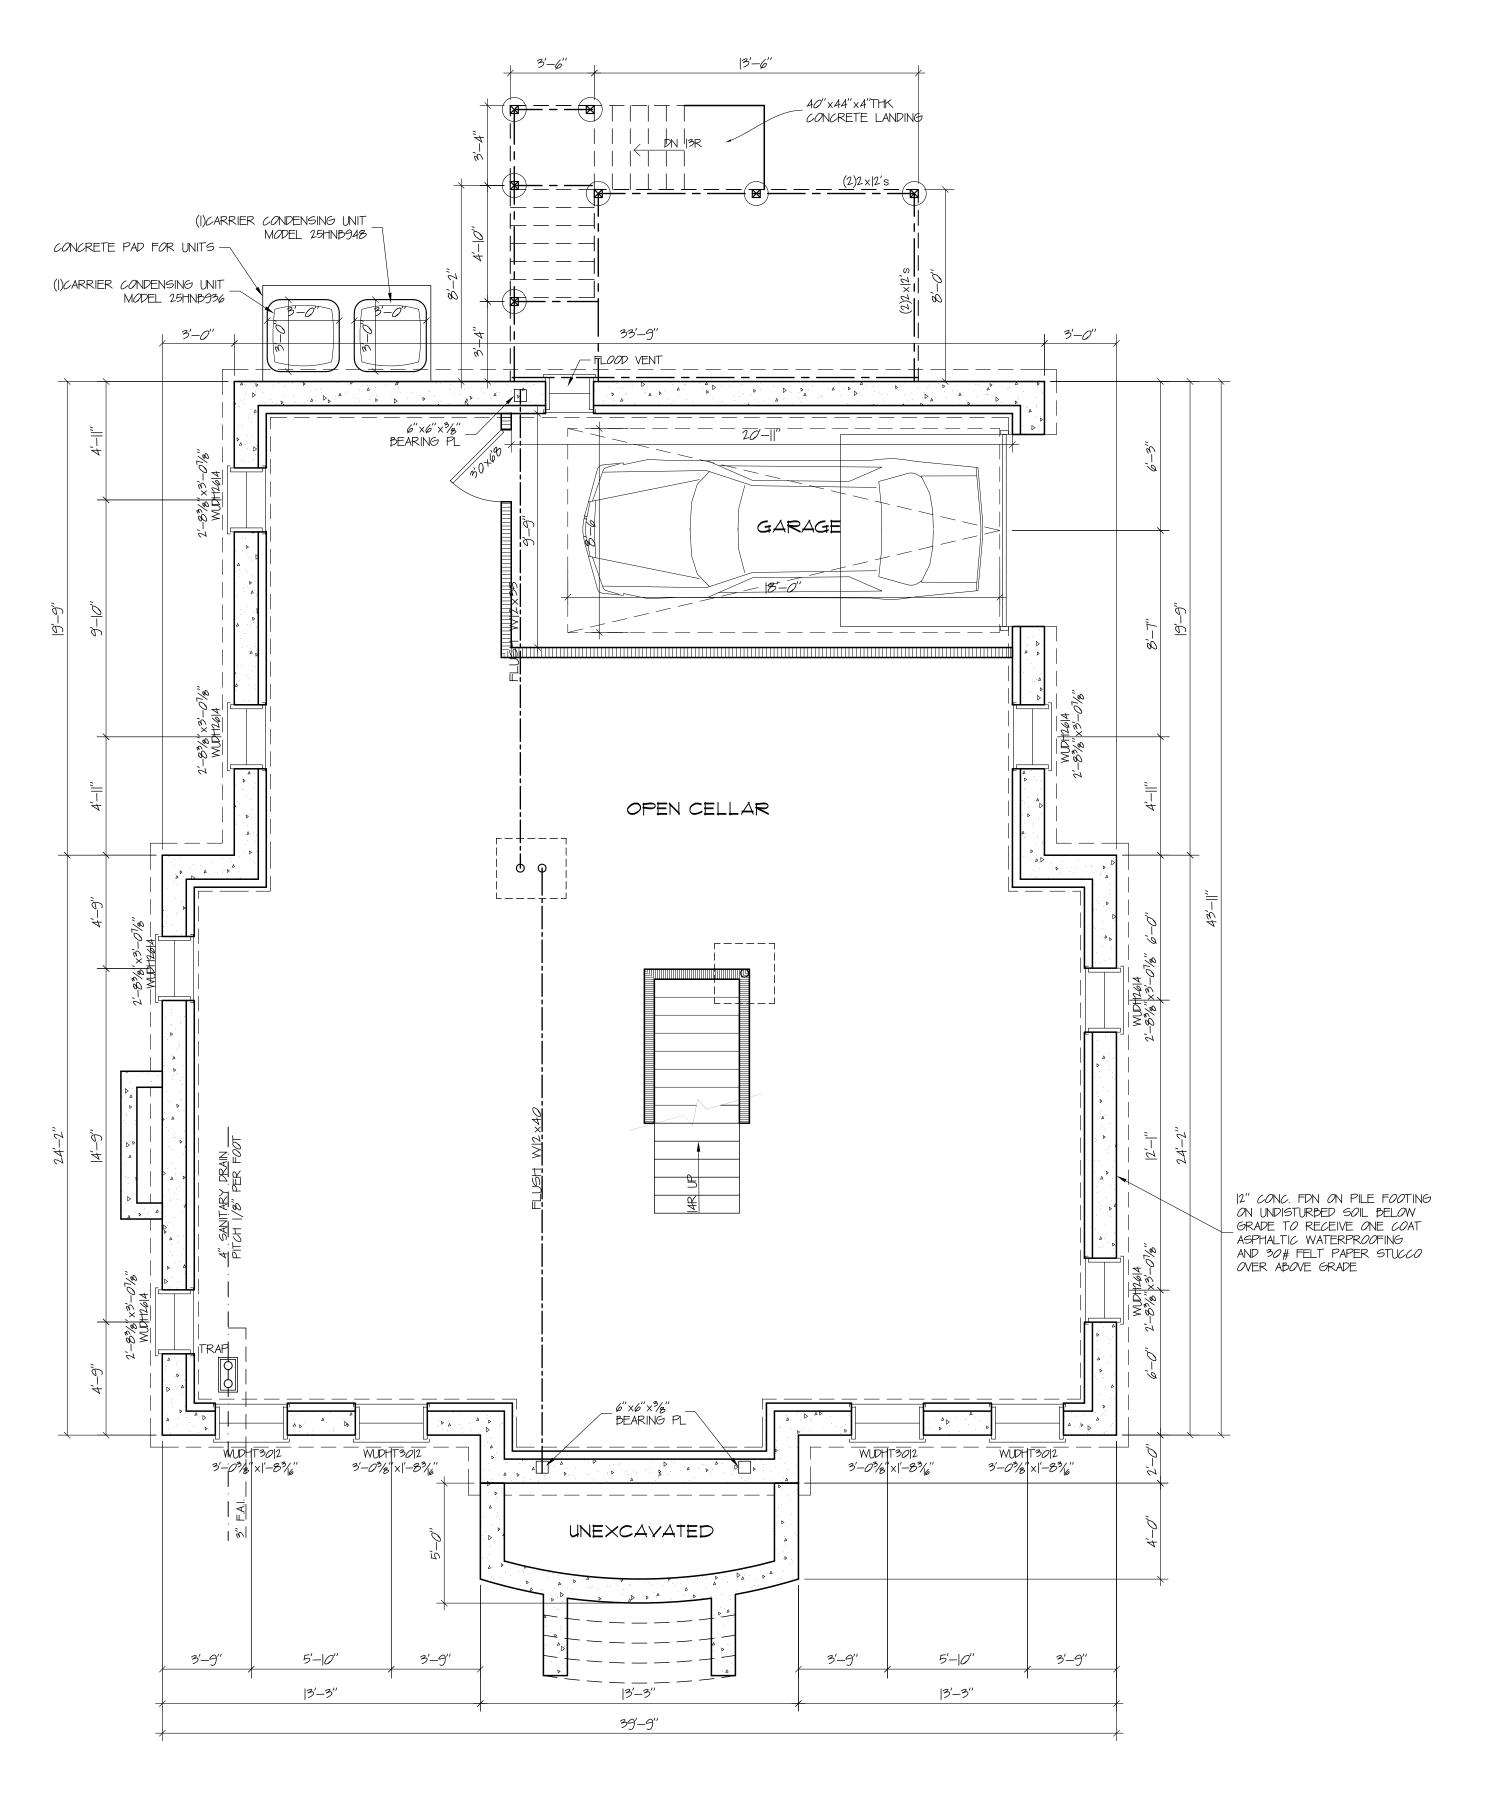

PLOT PLAN LOCATION PLAN ELEVATION

PROJECT: 23–109 DATE: AUG. '22
DRAWN BY: R.P. CKD BY: G.O.L.

L -001.00 PAGE | OF |2

. STREETSCAPE ON OPPOSITE SIDE OF 38 DRIVE .

CELLAR/FOUNDATION PLAN .

SCALE: 1/4" = 1'-0"

PROVIDE |2" OVERHANG AT ALONG PERIMETER

GINO O. LONGO REGISTERED ARCHITECT

129-20 20th AVENUE, COLLEGE POINT, N.Y.11356
PHONE: (718) 445-5663 FAX: (718) 445-7506
EMAIL: LONGOAIA@AOL.COM

VALENZA CONTRACTING
12-44C CLINTONVILLE ST.
WHITESTONE, NY 11357
PROJECT:

233-17 38 DRIVE DOUGLASTON, NY 11363 DRAWING TITLE:

CELLAR PLAN

ROOF PLAN

PROJECT: 23–109 DATE: AUG. '22
DRAWN BY: R.P. CKD BY: G.O.L.

L -003.00

PAGE 3 OF |2