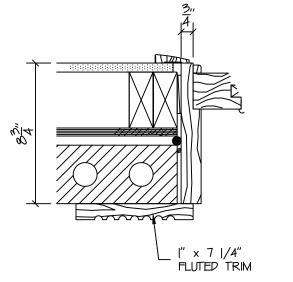

RELATED RESIDENCES

PROJECT: 23–109 DATE: AUG. '22
DRAWN BY: R.P. CKD BY: G.O.L.

L -010.00

PAGE |0 OF |2

SCALE: 2"=1'-Ø"

DETAIL B SCALE: 2"=1'-0"

DETAIL C SCALE: 2"=1'-Ø"

DETAIL D SCALE: 2"=1'-0"

DETAIL E SCALE: 2"=1'-Ø"

DETAIL F SCALE: 2"=1'-0"

SCALE: 2"=1'-0"

DATE REVISIONS ALL DRAWINGS AND WRITTEN MATERIAL APPEARING HEREIN CONSTITUTE ORIGINAL AND UNPUBLISHED WORK OF THE REGISTERED ARCHITECT AND MAY NOT BE DUPLICATED, USED OR DISCLOSED WITHOUT WRITTEN CONSENT OF GINO O. LONGO, R.A.

ENTRY DOOR DETAILS TRIM DETAILS

 PROJECT: 23-|09
 DATE: AUG. '22

 DRAWN BY: R.P.
 CKD BY: G.O.L.

L -011.00

-FASCIA BOARD

-MOULDING