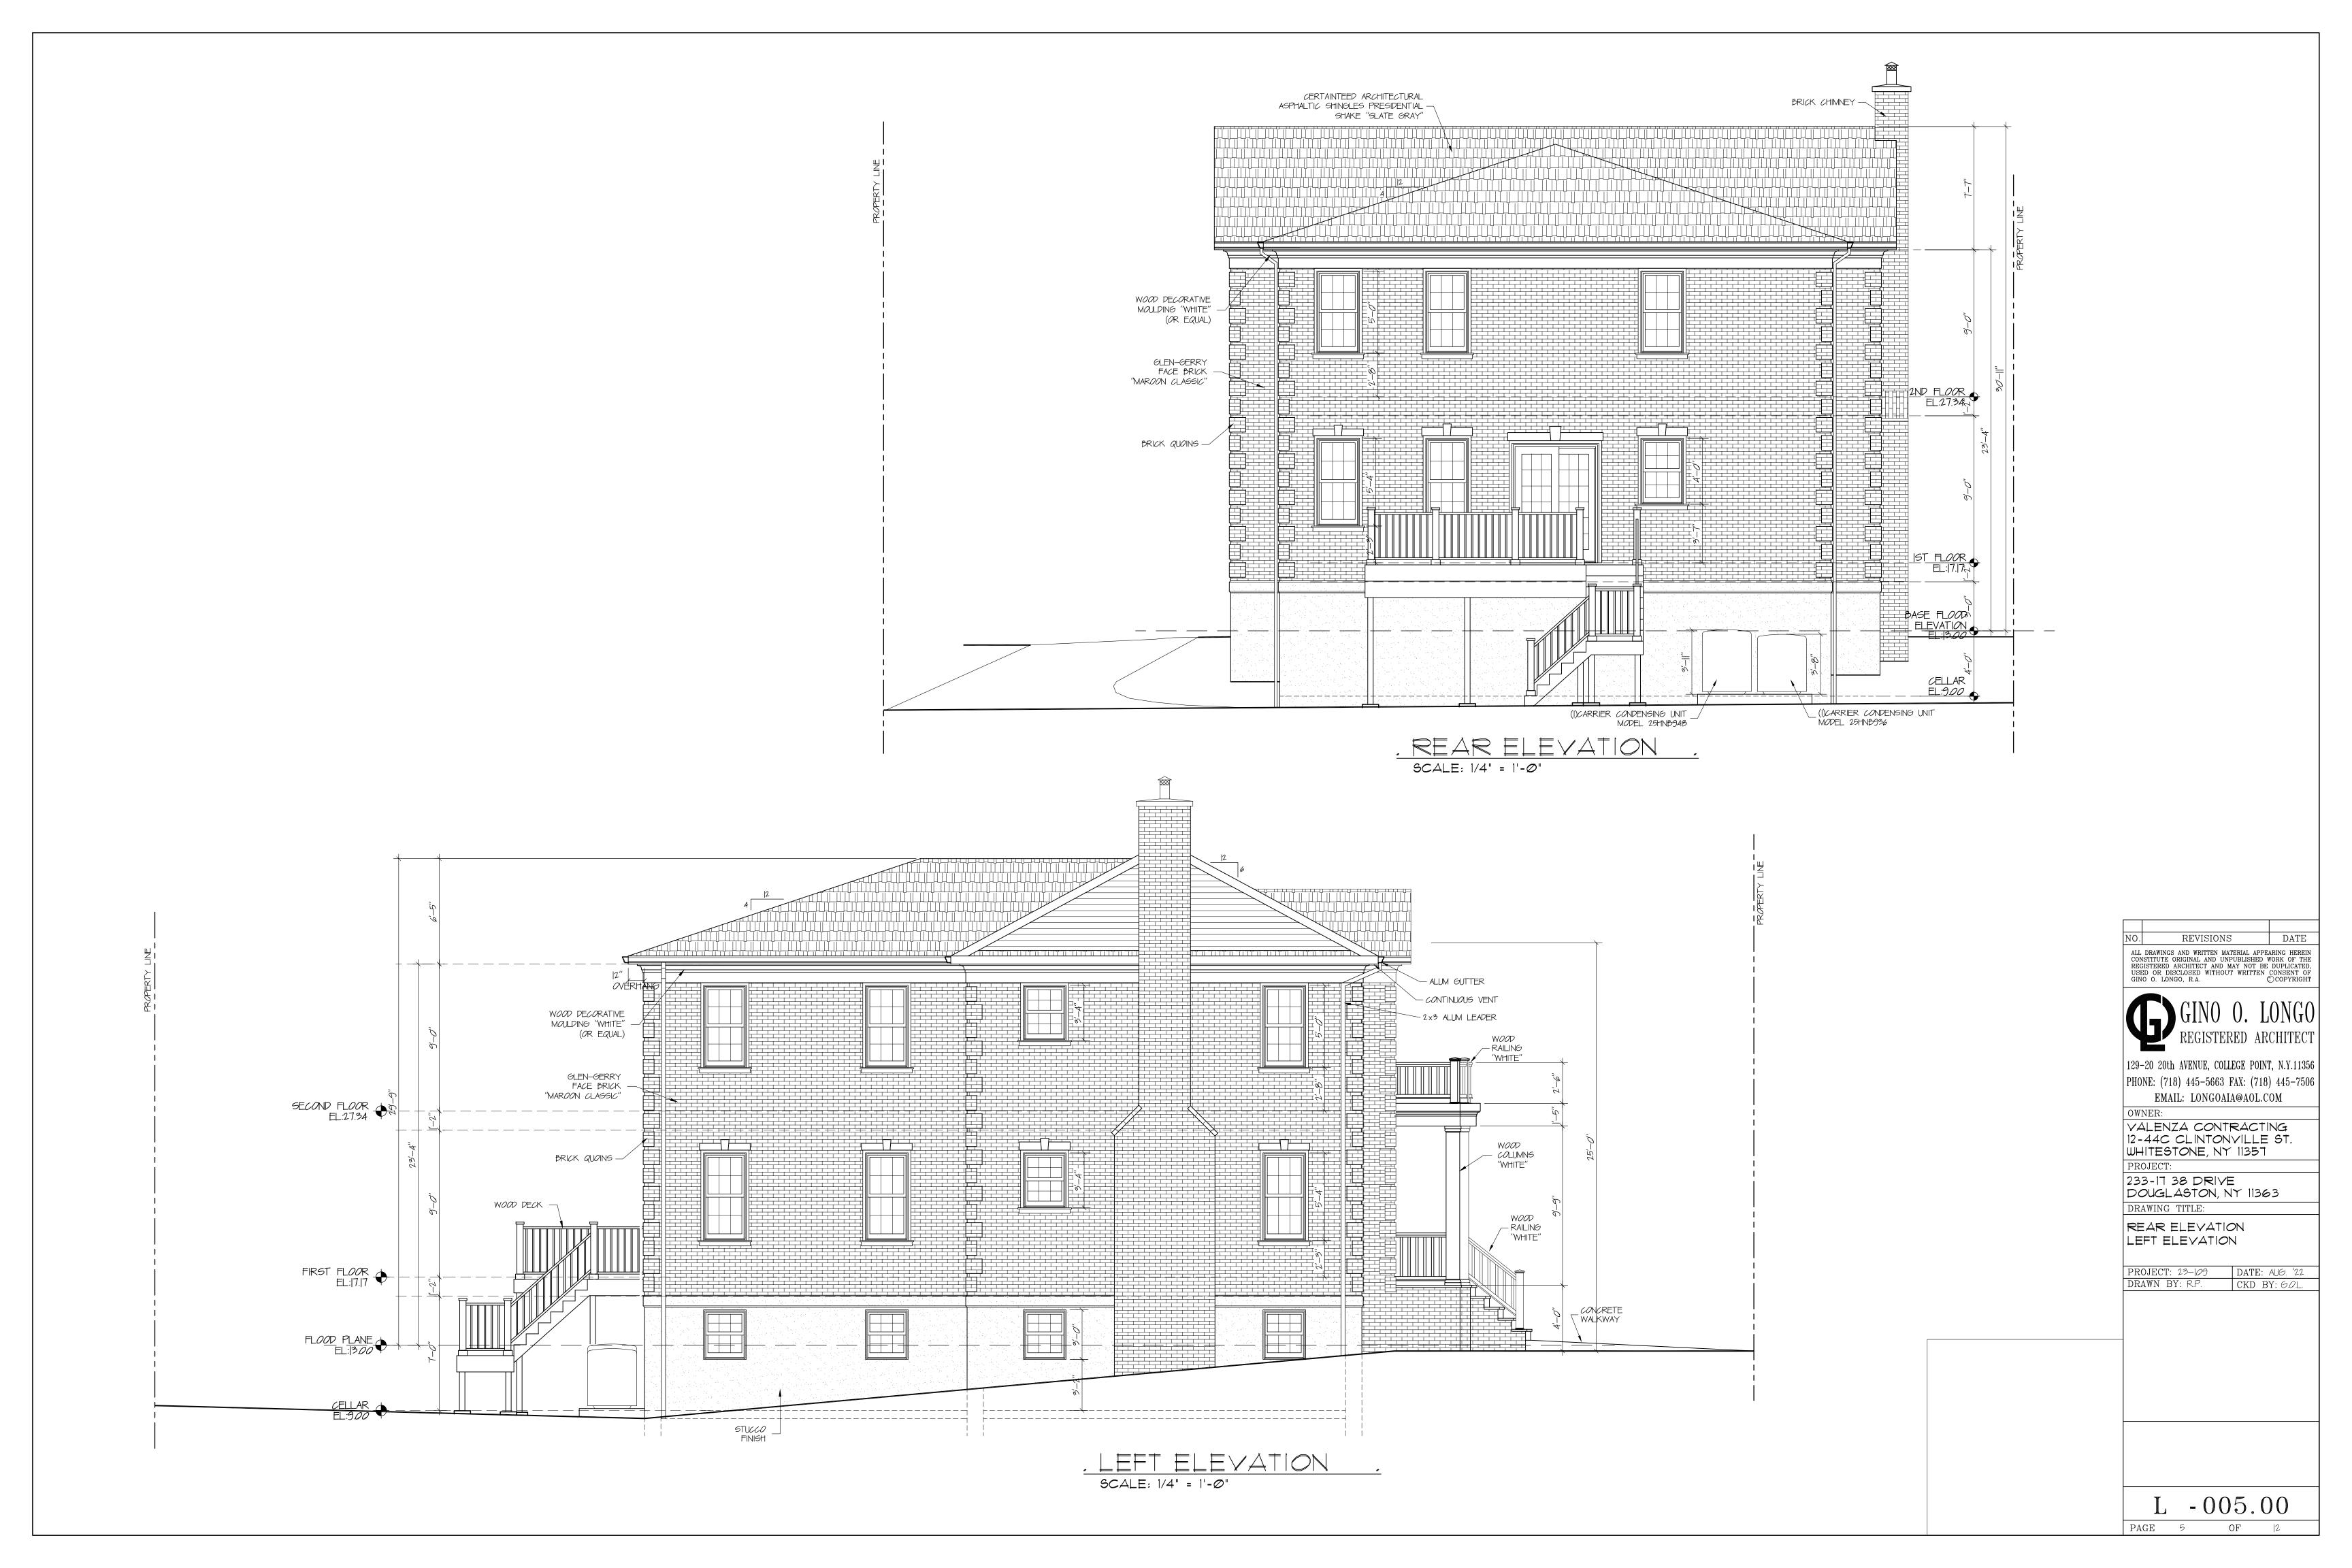

129-20 20th AVENUE, COLLEGE POINT, N.Y.11356 PHONE: (718) 445-5663 FAX: (718) 445-7506 EMAIL: LONGOAIA@AOL.COM

VALENZA CONTRACTING 12-44C CLINTONVILLE ST. WHITESTONE, NY 11357 PROJECT:

233-17 38 DRIVE DOUGLASTON, NY 11363 DRAWING TITLE:

RENDERING

OWNER:

PROJECT: 23–109 DATE: AUG. '22
DRAWN BY: R.P. CKD BY: 6.0 L.

L -007.00

NO. REVISIONS DAT

ALL DRAWINGS AND WRITTEN MATERIAL APPEARING HEREIN CONSTITUTE ORIGINAL AND UNPUBLISHED WORK OF THE REGISTERED ARCHITECT AND MAY NOT BE DUPLICATED, USED OR DISCLOSED WITHOUT WRITTEN CONSENT OF GINO O. LONGO, R.A.

SECTION

PROJECT: 23–109 DATE: AUG. '22 DRAWN BY: R.P. CKD BY: G.O.L.

L -008.00

PAGE 8 OF |2