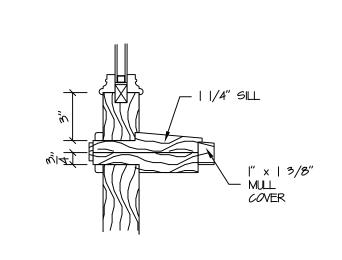

RELATED RESIDENCES

PROJECT: 23–109 DATE: AUG. '22
DRAWN BY: R.P. CKD BY: G.O.L.

L -010.00

PAGE |0 OF |2

SCALE: 2"=1'-Ø"

DETAIL B SCALE: 2"=1'-0"

DETAIL C SCALE: 2"=1'-Ø"

DETAIL D SCALE: 2"=1'-0"

DETAIL E SCALE: 2"=1'-Ø"

DETAIL F SCALE: 2"=1'-0"

SCALE: 2"=1'-0"

DATE REVISIONS ALL DRAWINGS AND WRITTEN MATERIAL APPEARING HEREIN CONSTITUTE ORIGINAL AND UNPUBLISHED WORK OF THE REGISTERED ARCHITECT AND MAY NOT BE DUPLICATED, USED OR DISCLOSED WITHOUT WRITTEN CONSENT OF GINO O. LONGO, R.A.

ENTRY DOOR DETAILS TRIM DETAILS

 PROJECT: 23-|09
 DATE: AUG. '22

 DRAWN BY: R.P.
 CKD BY: G.O.L.

L -011.00

-FASCIA BOARD

-MOULDING