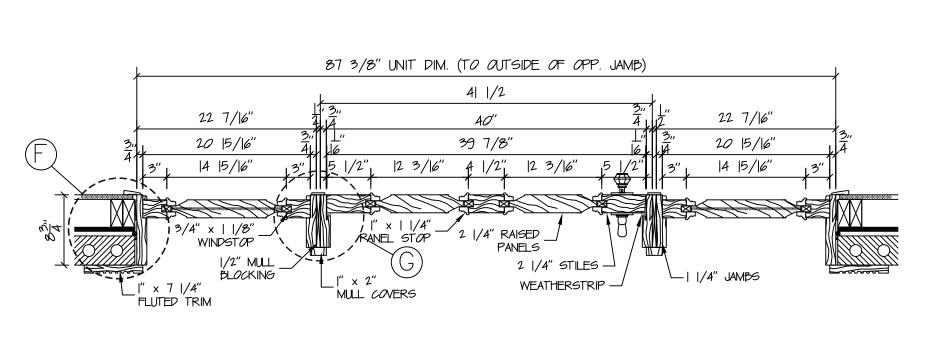

RELATED RESIDENCES

PROJECT: 23–109 DATE: AUG. '22
DRAWN BY: R.P. CKD BY: G.O.L.

L -010.00

PAGE |0 OF |2

SCALE: 2"=1'-Ø"

DETAIL B SCALE: 2"=1'-0"

DETAIL C SCALE: 2"=1'-Ø"

DETAIL D SCALE: 2"=1'-0"

DETAIL E SCALE: 2"=1'-Ø"

DETAIL F SCALE: 2"=1'-0"

SCALE: 2"=1'-0"

DATE REVISIONS ALL DRAWINGS AND WRITTEN MATERIAL APPEARING HEREIN CONSTITUTE ORIGINAL AND UNPUBLISHED WORK OF THE REGISTERED ARCHITECT AND MAY NOT BE DUPLICATED, USED OR DISCLOSED WITHOUT WRITTEN CONSENT OF GINO O. LONGO, R.A.

ENTRY DOOR DETAILS TRIM DETAILS

 PROJECT: 23-|09
 DATE: AUG. '22

 DRAWN BY: R.P.
 CKD BY: G.O.L.

L -011.00

-FASCIA BOARD

-MOULDING