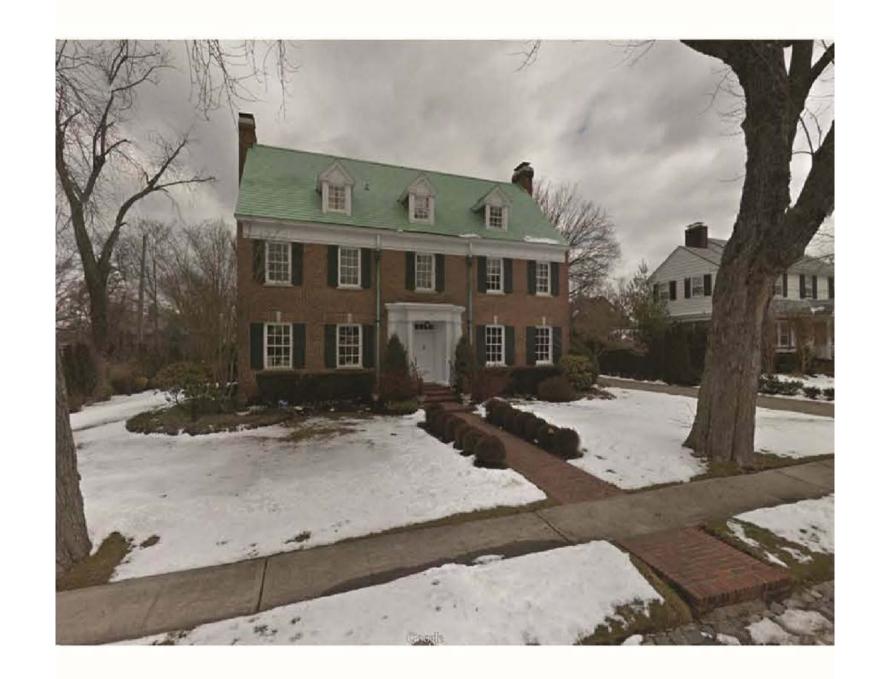

233-17 38 DRIVE DOUGLASTON, NY 11363 DRAWING TITLE:

MATERIALS

PROJECT: 23–109 DATE: AUG. '22
DRAWN BY: R.P. CKD BY: G.O.L.

L -009.00

PAGE 9 OF

1 WARWICK AVENUE

205 HOLLYWOOD AVENUE

105 GROSVENOR STREET

103 ARLEIGH ROAD

20 GROSVENOR STREET

NO. REVISIONS DATE

ALL DRAWINGS AND WRITTEN MATERIAL APPEARING HEREIN CONSTITUTE ORIGINAL AND UNPUBLISHED WORK OF THE REGISTERED ARCHITECT AND MAY NOT BE DUPLICATED, USED OR DISCLOSED WITHOUT WRITTEN CONSENT OF GINO O. LONGO, R.A. © COPYRIGHT

RELATED RESIDENCES

PROJECT: 23–109 DATE: AUG. '22
DRAWN BY: R.P. CKD BY: G.O.L.

L -010.00

PAGE |0 OF |2

SCALE: 2"=1'-Ø"

DETAIL B SCALE: 2"=1'-0"

DETAIL C SCALE: 2"=1'-Ø"

DETAIL D SCALE: 2"=1'-0"