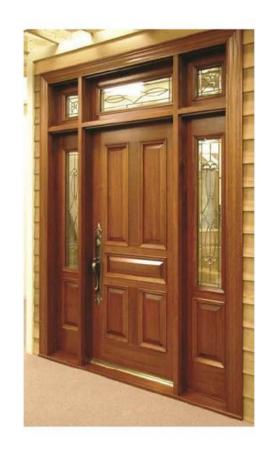

T:

233-17 38 DRIVE DOUGLASTON, NY 11363 DRAWING TITLE:

RENDERING

OWNER:

PROJECT: 23–109 DATE: AUG. '22
DRAWN BY: R.P. CKD BY: 6.0 L.

L -007.00



NO. REVISIONS DAT

ALL DRAWINGS AND WRITTEN MATERIAL APPEARING HEREIN CONSTITUTE ORIGINAL AND UNPUBLISHED WORK OF THE REGISTERED ARCHITECT AND MAY NOT BE DUPLICATED, USED OR DISCLOSED WITHOUT WRITTEN CONSENT OF GINO O. LONGO, R.A.



129-20 20th AVENUE, COLLEGE POINT, N.Y.11356
PHONE: (718) 445-5663 FAX: (718) 445-7506
EMAIL: LONGOAIA@AOL.COM

VALENZA CONTRACTING 12-44C CLINTONVILLE ST. WHITESTONE, NY 11357 PROJECT:

233-17 38 DRIVE DOUGLASTON, NY 11363 DRAWING TITLE:

SECTION

PROJECT: 23–109 DATE: AUG. '22 DRAWN BY: R.P. CKD BY: G.O.L.

L -008.00

PAGE 8 OF |2

### Front Door

 Heartwood: SB-1090
 Single hinged w. side lights and transom



### Windows

 Marvin Ultimate Double Hung G2



## **Roof Shingle**

Certainteed
 Architectural
 Shingle



### Roof Vent

 Fypon Round louver vent



#### Front door Knob

Baldwin Estate
 Stonegate classic
 lever
 Oil rubbed bronze



## Garage Door

 Wayne Dalton Colonial steel garage door



## Lintel and Sill

 Precast stone white lintel and sill



#### **LEADER PIPE**

Gibraltar Building Products
 White aluminum downspout



## Rear sliding door

Pella 150 series
 White vinyl w/ grilles



### Brick

 Glen-Gerry Brick Exterior

Color: Maroon Classic



## Column

Pacific Columns inc
 Wood column painted white



NO. REVISIONS DATE

ALL DRAWINGS AND WRITTEN MATERIAL APPEARING HEREIN CONSTITUTE ORIGINAL AND UNPUBLISHED WORK OF THE REGISTERED ARCHITECT AND MAY NOT BE DUPLICATED, USED