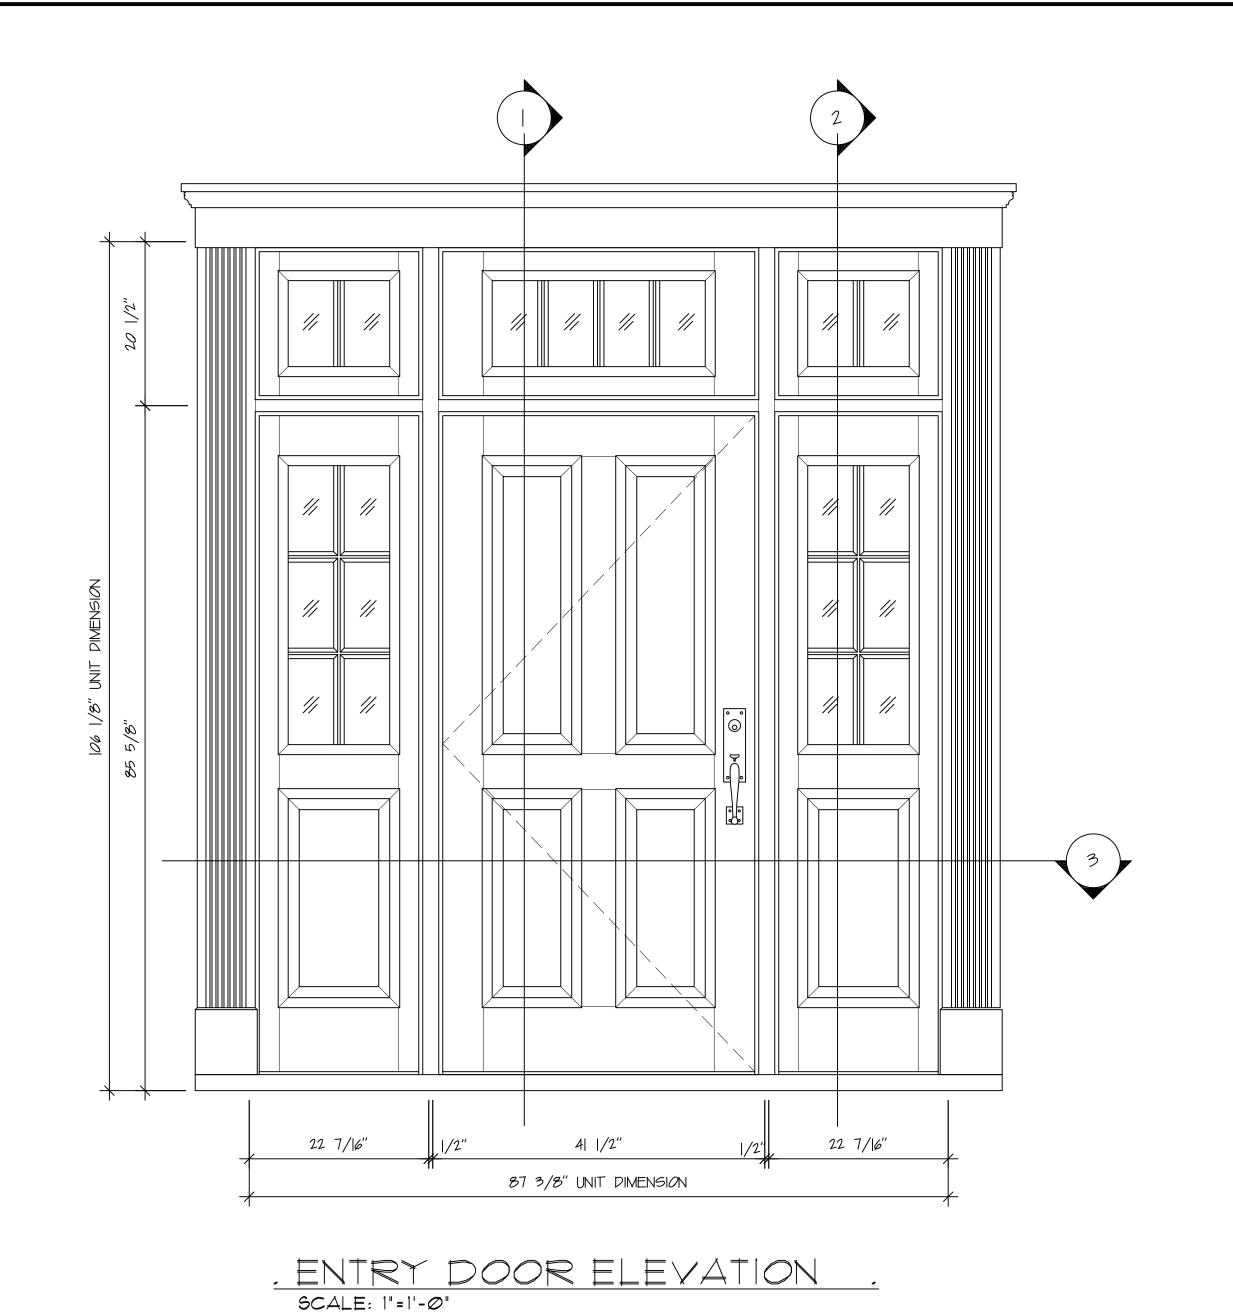

### Front Door

 Heartwood: SB-1090
 Single hinged w. side lights and transom

ENTRY DOOR DETAILS TRIM DETAILS

 PROJECT: 23-|09
 DATE: AUG. '22

 DRAWN BY: R.P.
 CKD BY: G.O.L.

L -011.00

-FASCIA BOARD

-MOULDING