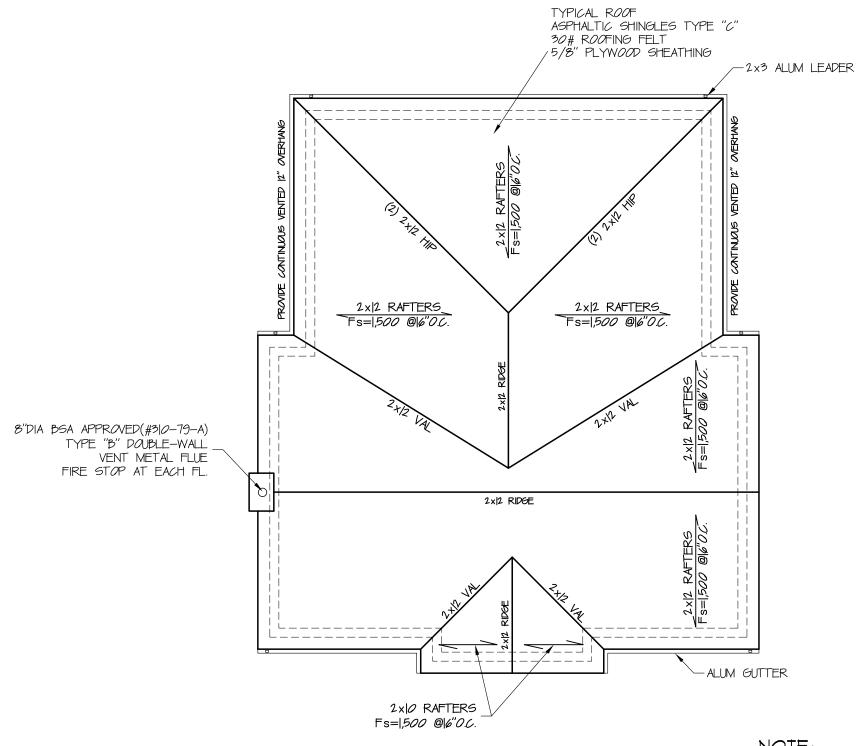

ROOF PLAN

SCALE: 1/4" = 1'-0"

NO. REVISIONS DATE

ALL DRAWINGS AND WRITTEN MATERIAL APPEARING HEREIN CONSTITUTE ORIGINAL AND UNPUBLISHED WORK OF THE REGISTERED ARCHITECT AND MAY NOT BE DUPLICATED, USED OR DISCLOSED WITHOUT WRITTEN CONSENT OF GINO O. LONGO, R.A. © COPYRIGHT

PROVIDE |2" OVERHANG AT ALONG PERIMETER

GINO O. LONGO REGISTERED ARCHITECT

129-20 20th AVENUE, COLLEGE POINT, N.Y.11356
PHONE: (718) 445-5663 FAX: (718) 445-7506
EMAIL: LONGOAIA@AOL.COM

VALENZA CONTRACTING
12-44C CLINTONVILLE ST.
WHITESTONE, NY 11357
PROJECT:

233-17 38 DRIVE DOUGLASTON, NY 11363 DRAWING TITLE:

CELLAR PLAN

ROOF PLAN

PROJECT: 23–109 DATE: AUG. '22
DRAWN BY: R.P. CKD BY: G.O.L.

L -003.00

PAGE 3 OF |2