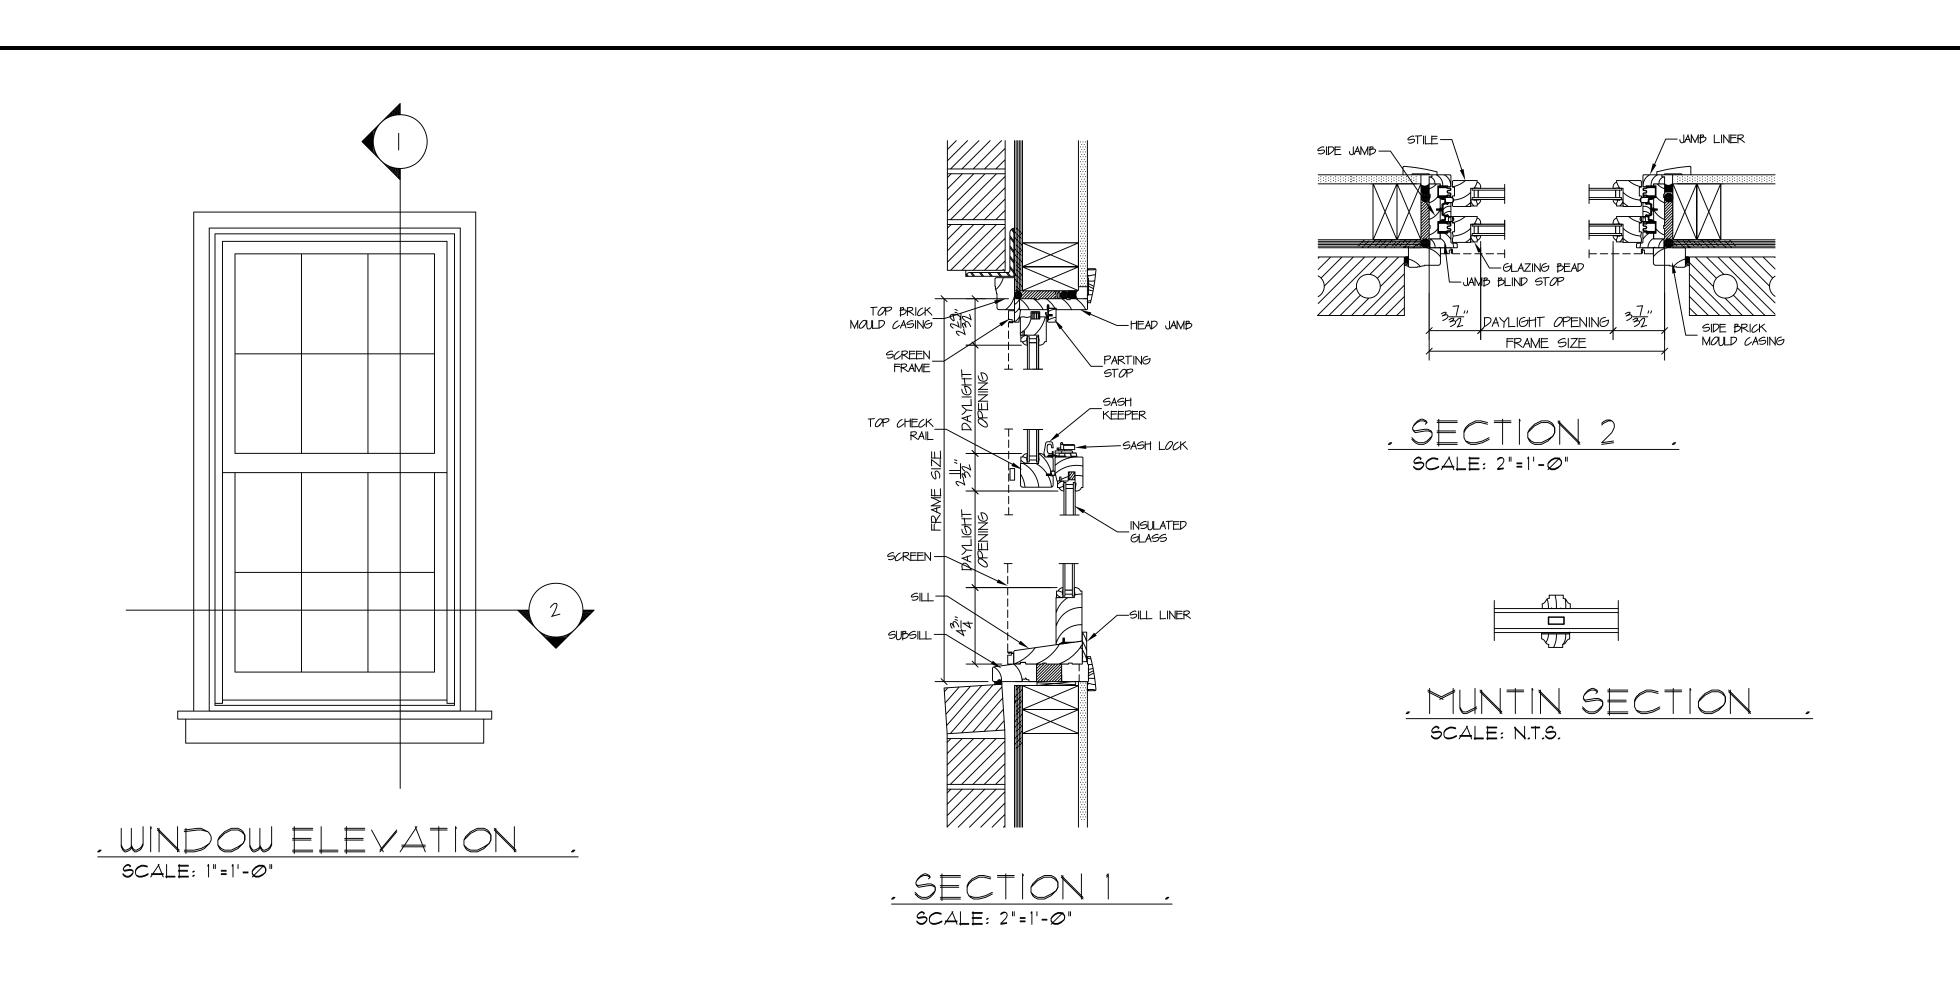

L.

L -010.00

PAGE |0 OF |2













SCALE: 2"=1'-Ø"



DETAIL B SCALE: 2"=1'-0"



DETAIL C SCALE: 2"=1'-Ø"



DETAIL D SCALE: 2"=1'-0"



DETAIL E SCALE: 2"=1'-Ø"



DETAIL F SCALE: 2"=1'-0"



SCALE: 2"=1'-0"

DATE REVISIONS ALL DRAWINGS AND WRITTEN MATERIAL APPEARING HEREIN CONSTITUTE ORIGINAL AND UNPUBLISHED WORK OF THE REGISTERED ARCHITECT AND MAY NOT BE DUPLICATED, USED OR DISCLOSED WITHOUT WRITTEN CONSENT OF GINO O. LONGO, R.A.



129-20 20th AVENUE, COLLEGE POINT, N.Y.11356 PHONE: (718) 445-5663 FAX: (718) 445-7506 EMAIL: LONGOAIA@AOL.COM

VALENZA CONTRACTING 12-44C CLINTONVILLE ST. WHITESTONE, NY 11357

PROJECT:

233-17 38 DRIVE DOUGLASTON, NY 11363 DRAWING TITLE:

ENTRY DOOR DETAILS TRIM DETAILS

 PROJECT: 23-|09
 DATE: AUG. '22

 DRAWN BY: R.P.
 CKD BY: G.O.L.

L -011.00





-FASCIA BOARD

-MOULDING





#### The current proposal is:

Preservation Department – Item 11, LPC-22-11906

# 233-17 38th Drive – Douglaston Historic District Borough of Queens

**To Testify Please Join Zoom** 

**Webinar ID:** 851 5728 9933

Passcode: 435752

By Phone: 1 646-558-8656 US (New York)

877-853-5257 (Toll free) US

888 475 4499 (Toll free)

**Note**: If you want to testify on an item, join the Zoom webinar at the agenda's "Be Here by" time (about an hour in advance). When the Chair indicates it's time to testify, "raise your hand" via the Zoom app if you want to speak (\*9 on the phone). Those who signed up in advance will be called first.