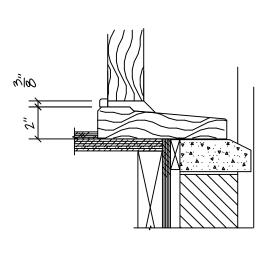

RELATED RESIDENCES

PROJECT: 23–109 DATE: AUG. '22
DRAWN BY: R.P. CKD BY: G.O.L.

L -010.00

PAGE |0 OF |2

SCALE: 2"=1'-Ø"

DETAIL B SCALE: 2"=1'-0"

DETAIL C SCALE: 2"=1'-Ø"

DETAIL D SCALE: 2"=1'-0"

DETAIL E SCALE: 2"=1'-Ø"

DETAIL F SCALE: 2"=1'-0"

SCALE: 2"=1'-0"

DATE REVISIONS ALL DRAWINGS AND WRITTEN MATERIAL APPEARING HEREIN CONSTITUTE ORIGINAL AND UNPUBLISHED WORK OF THE REGISTERED ARCHITECT AND MAY NOT BE DUPLICATED, USED OR DISCLOSED WITHOUT WRITTEN CONSENT OF GINO O. LONGO, R.A.

ENTRY DOOR DETAILS TRIM DETAILS

 PROJECT: 23-|09
 DATE: AUG. '22

 DRAWN BY: R.P.
 CKD BY: G.O.L.

L -011.00

-FASCIA BOARD

-MOULDING