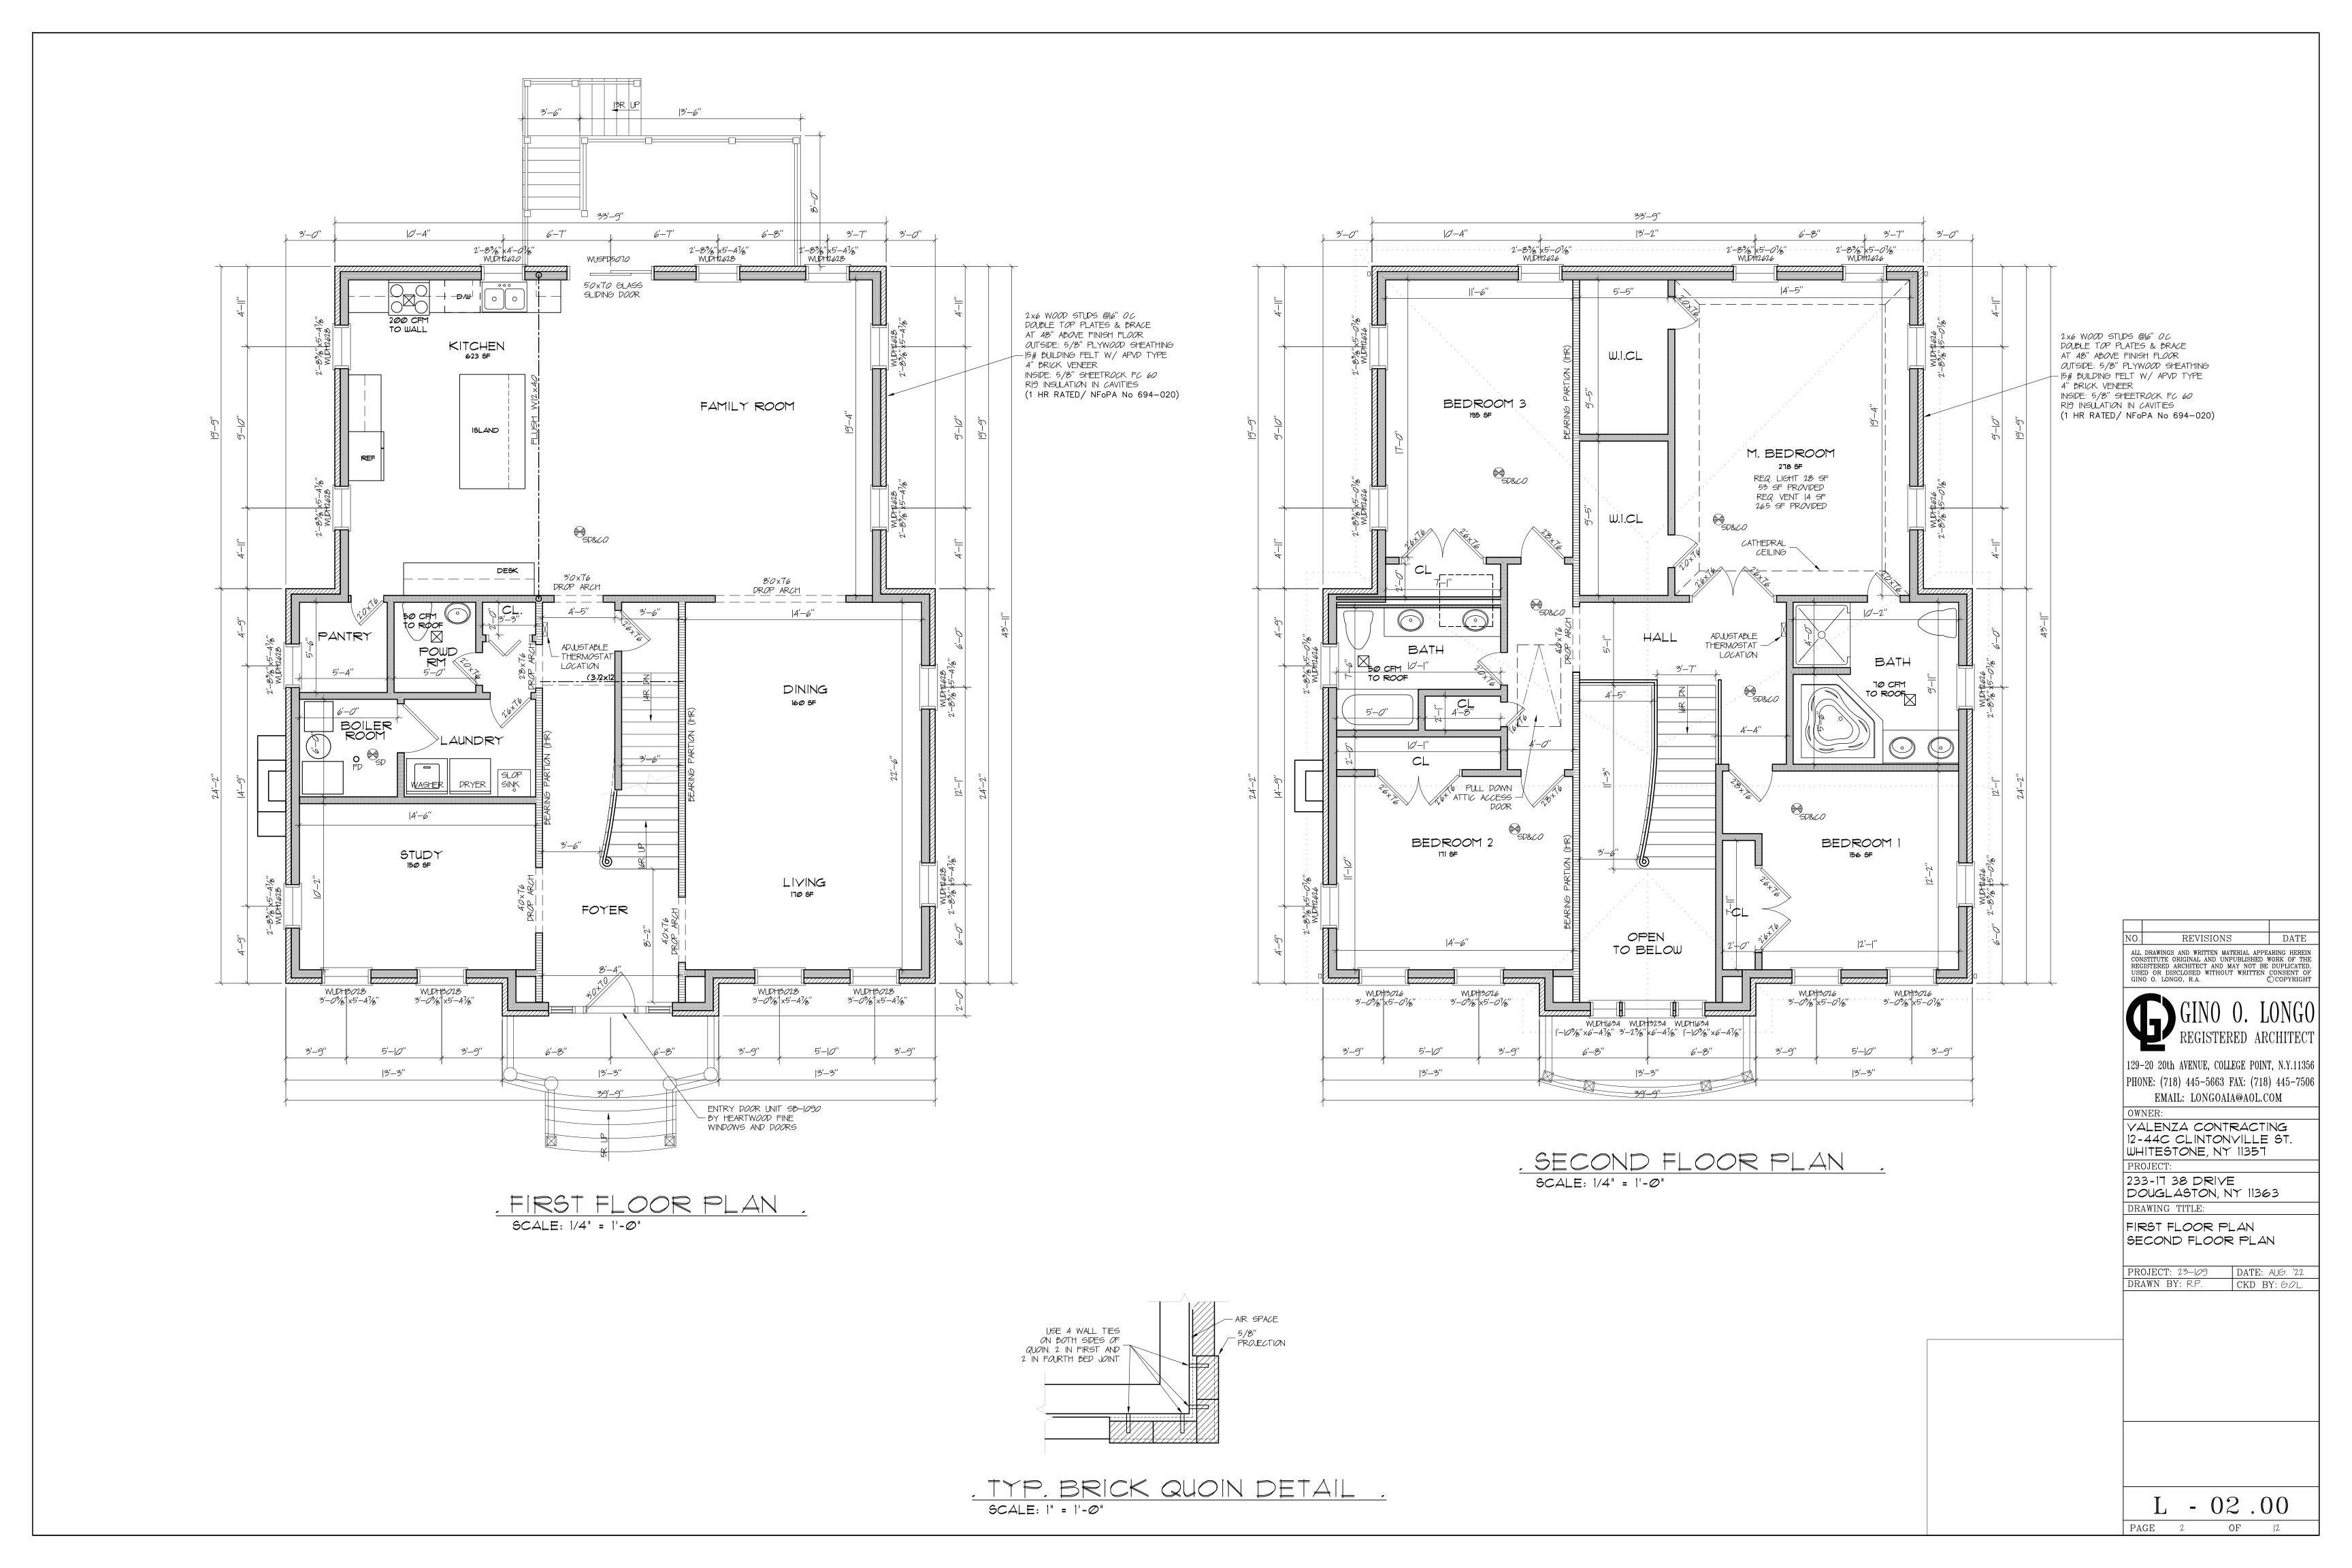

129-20 20th AVENUE, COLLEGE POINT, N.Y.11356 PHONE: (718) 445-5663 FAX: (718) 445-7506 EMAIL: LONGOAIA@AOL.COM

VALENZA CONTRACTING 12-44C CLINTONVILLE ST. WHITESTONE, NY 11357 PROJECT:

233-17 38 DRIVE DOUGLASTON, NY 11363 DRAWING TITLE:

PLOT PLAN LOCATION PLAN ELEVATION

PROJECT: 23–109 DATE: AUG. '22
DRAWN BY: R.P. CKD BY: G.O.L.

L -001.00 PAGE | OF |2

. STREETSCAPE ON OPPOSITE SIDE OF 38 DRIVE .

CELLAR/FOUNDATION PLAN .

SCALE: 1/4" = 1'-0"