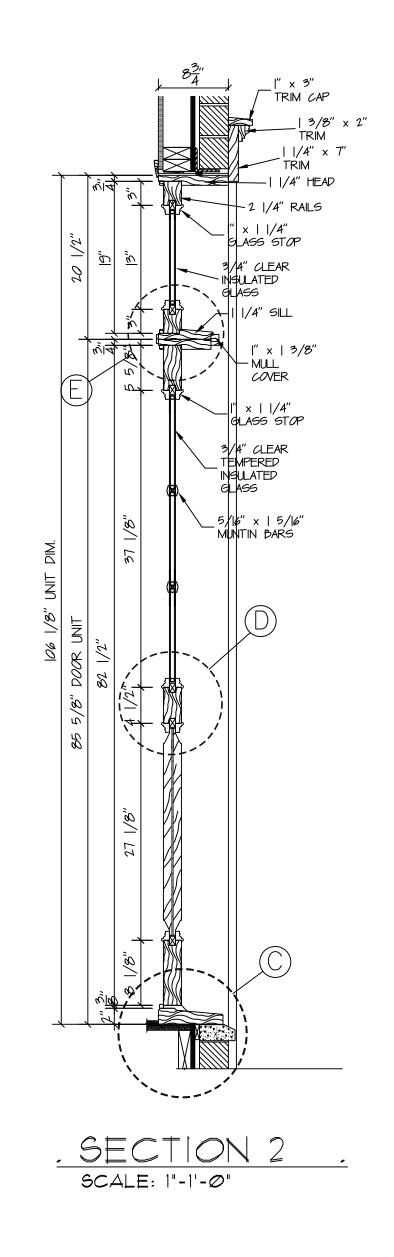

ENTRY DOOR DETAILS TRIM DETAILS

 PROJECT: 23-|09
 DATE: AUG. '22

 DRAWN BY: R.P.
 CKD BY: G.O.L.

L -011.00

-FASCIA BOARD

-MOULDING