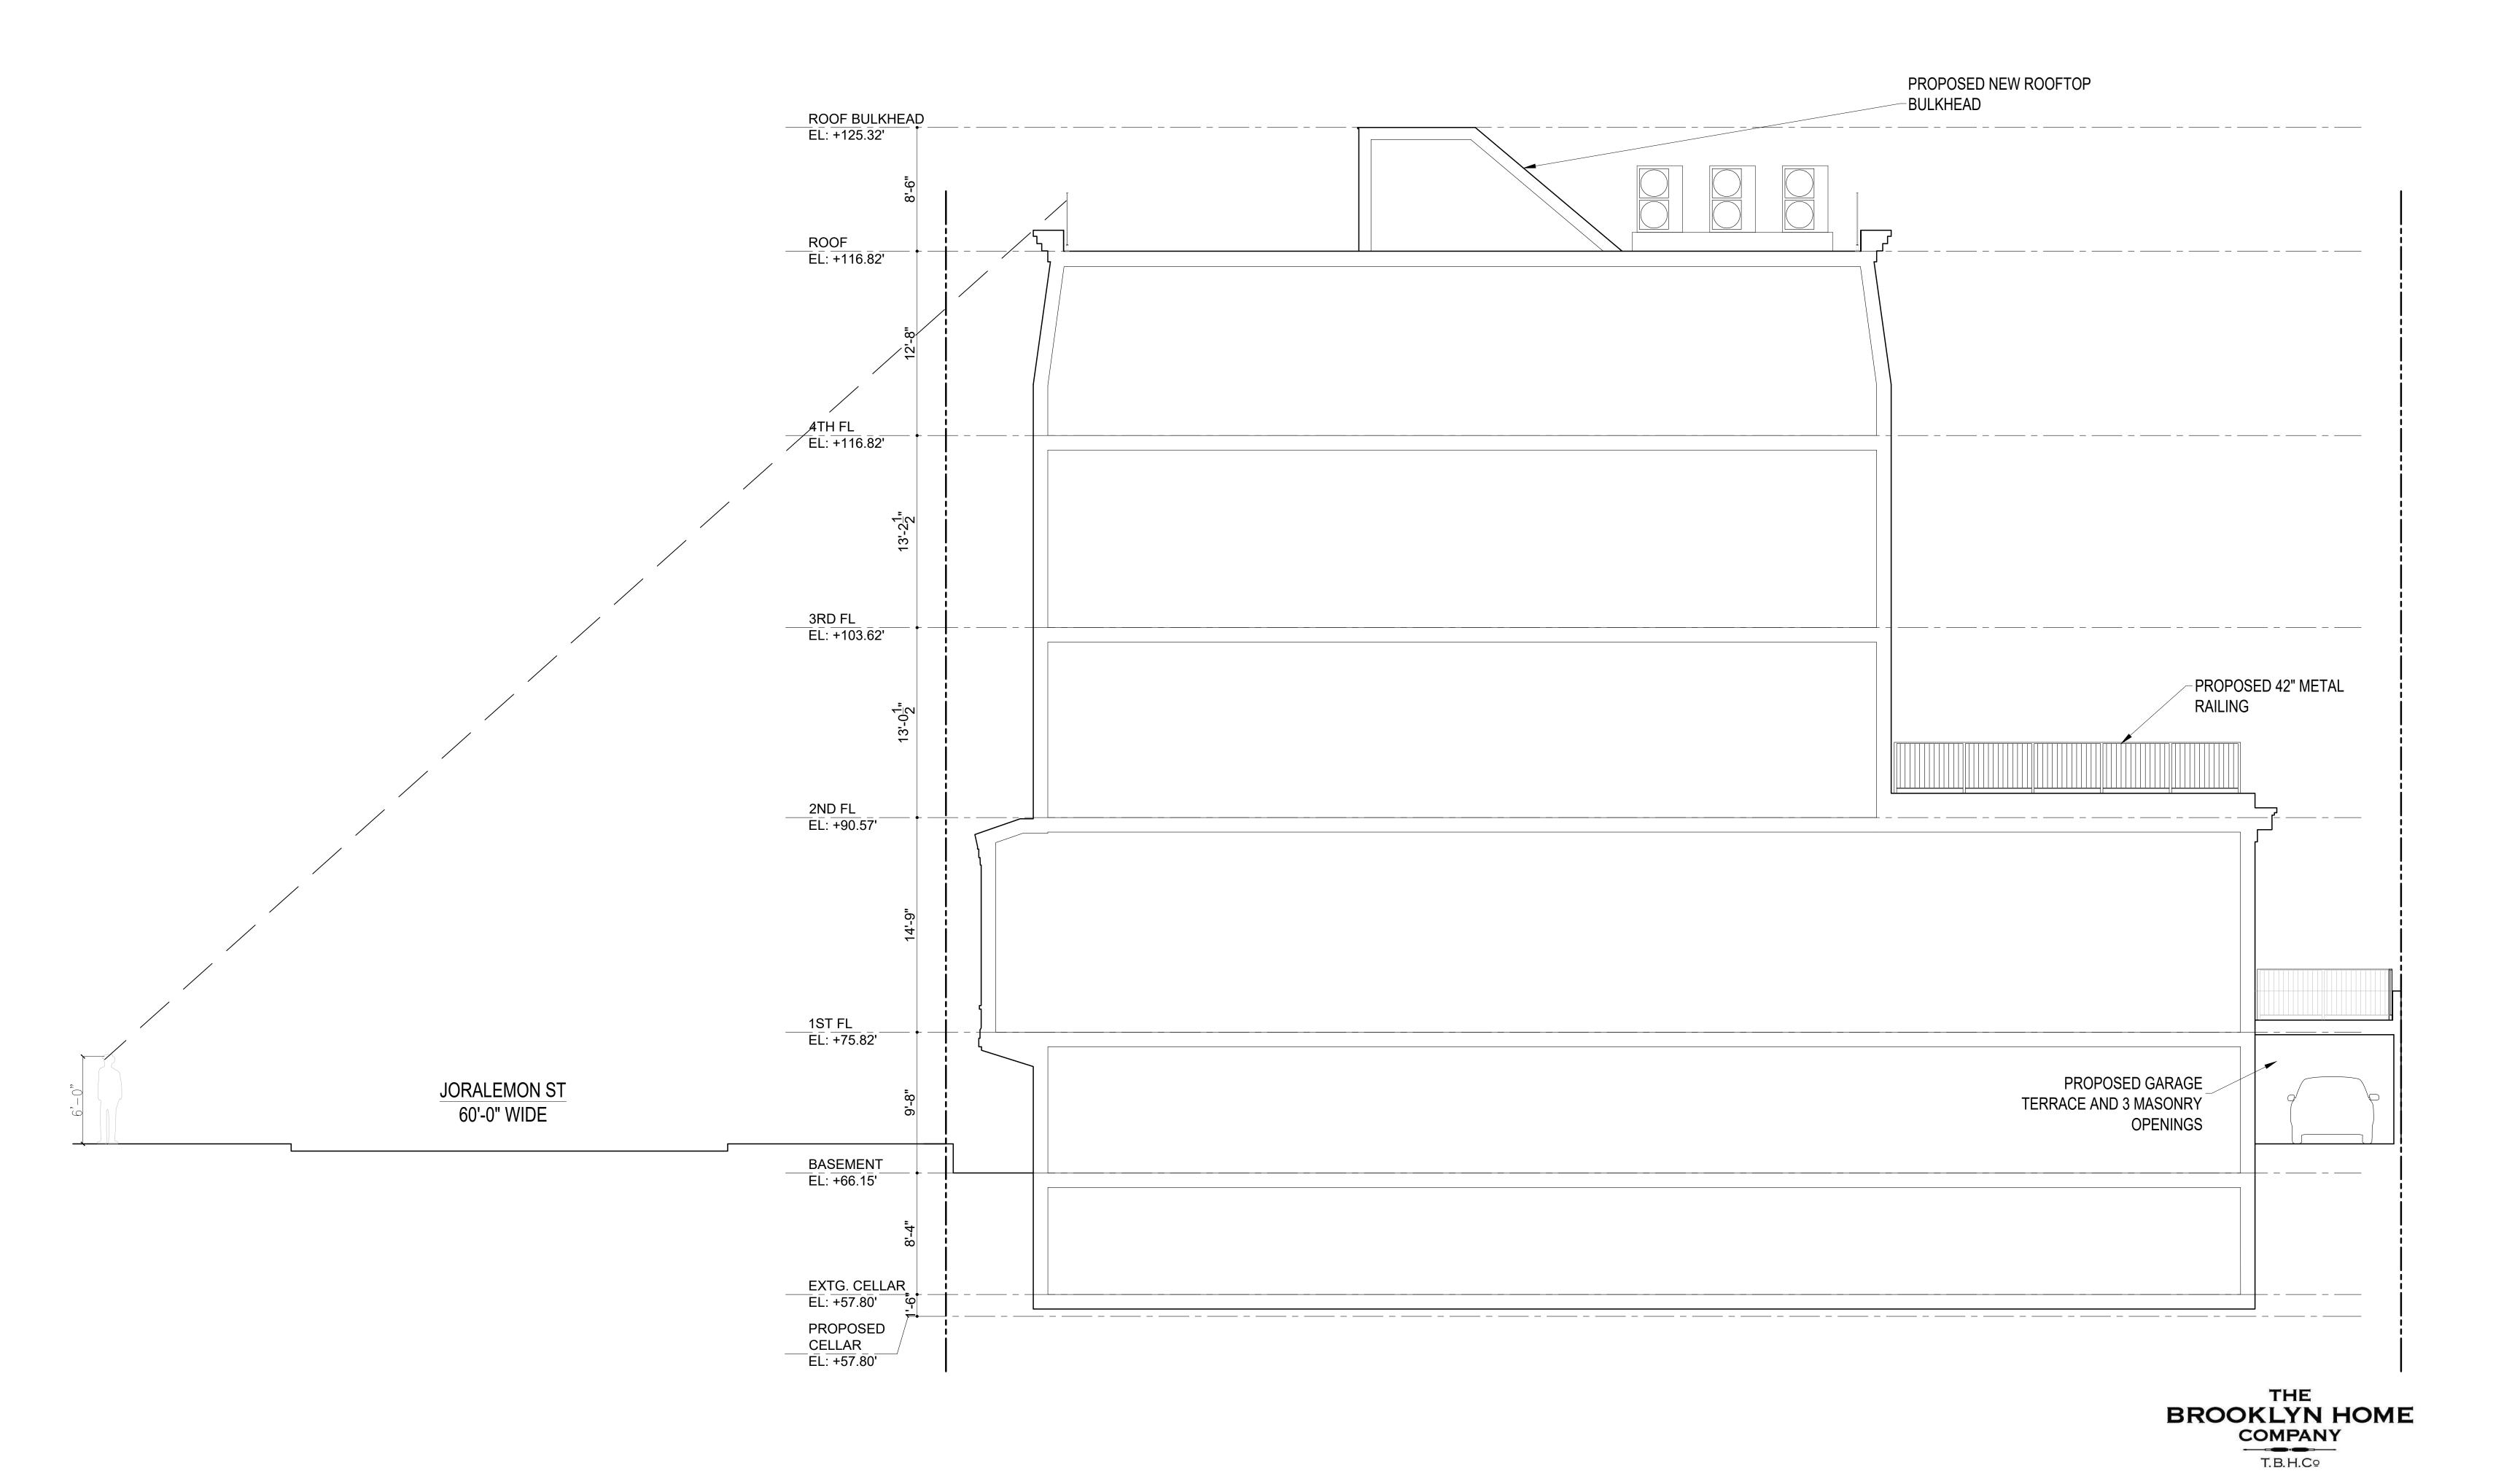

PROPOSED MASONRY OPENING

PROPOSED NEW

ROOFTOP BULKHEAD -

EXISTING SECONDARY FACADE PHOTO

SECONDARY FACADE RENDERING

THE
BROOKLYN HOME
COMPANY
T.B.H.C9

PROPOSED & EXISTING 1 SIDNEY PL
SECONDARY FACADE ELEVATIONS BROOKLYN NY 11201

PROPOSED SECONDARY FACADE ELEVATION

EXISTING PARKING SPACE PHOTO

**EXISTING PARKING SPACE PHOTO** 

PROPOSED GARAGE RENDERING

EXISTING & PROPOSED 1 SIDNEY PL
SECONDARY FACADE ELEVATIONS BROOKLYN NY 11201

94 HICKS ST

ZOOMED IN VIEW FROM JORALEMON ST

VIEW OF ROOF 1 SIDNEY PL STAIR BULKHEAD BROOKLYN NY 11201

PROPOSED SECTION 1 SIDNEY PL BROOKLYN NY 11201

PROPOSED BASEMENT

PLAN

DRIVEWAY, NEWEL POST,

THE
BROOKLYN HOME
COMPANY
T.B.H.Co