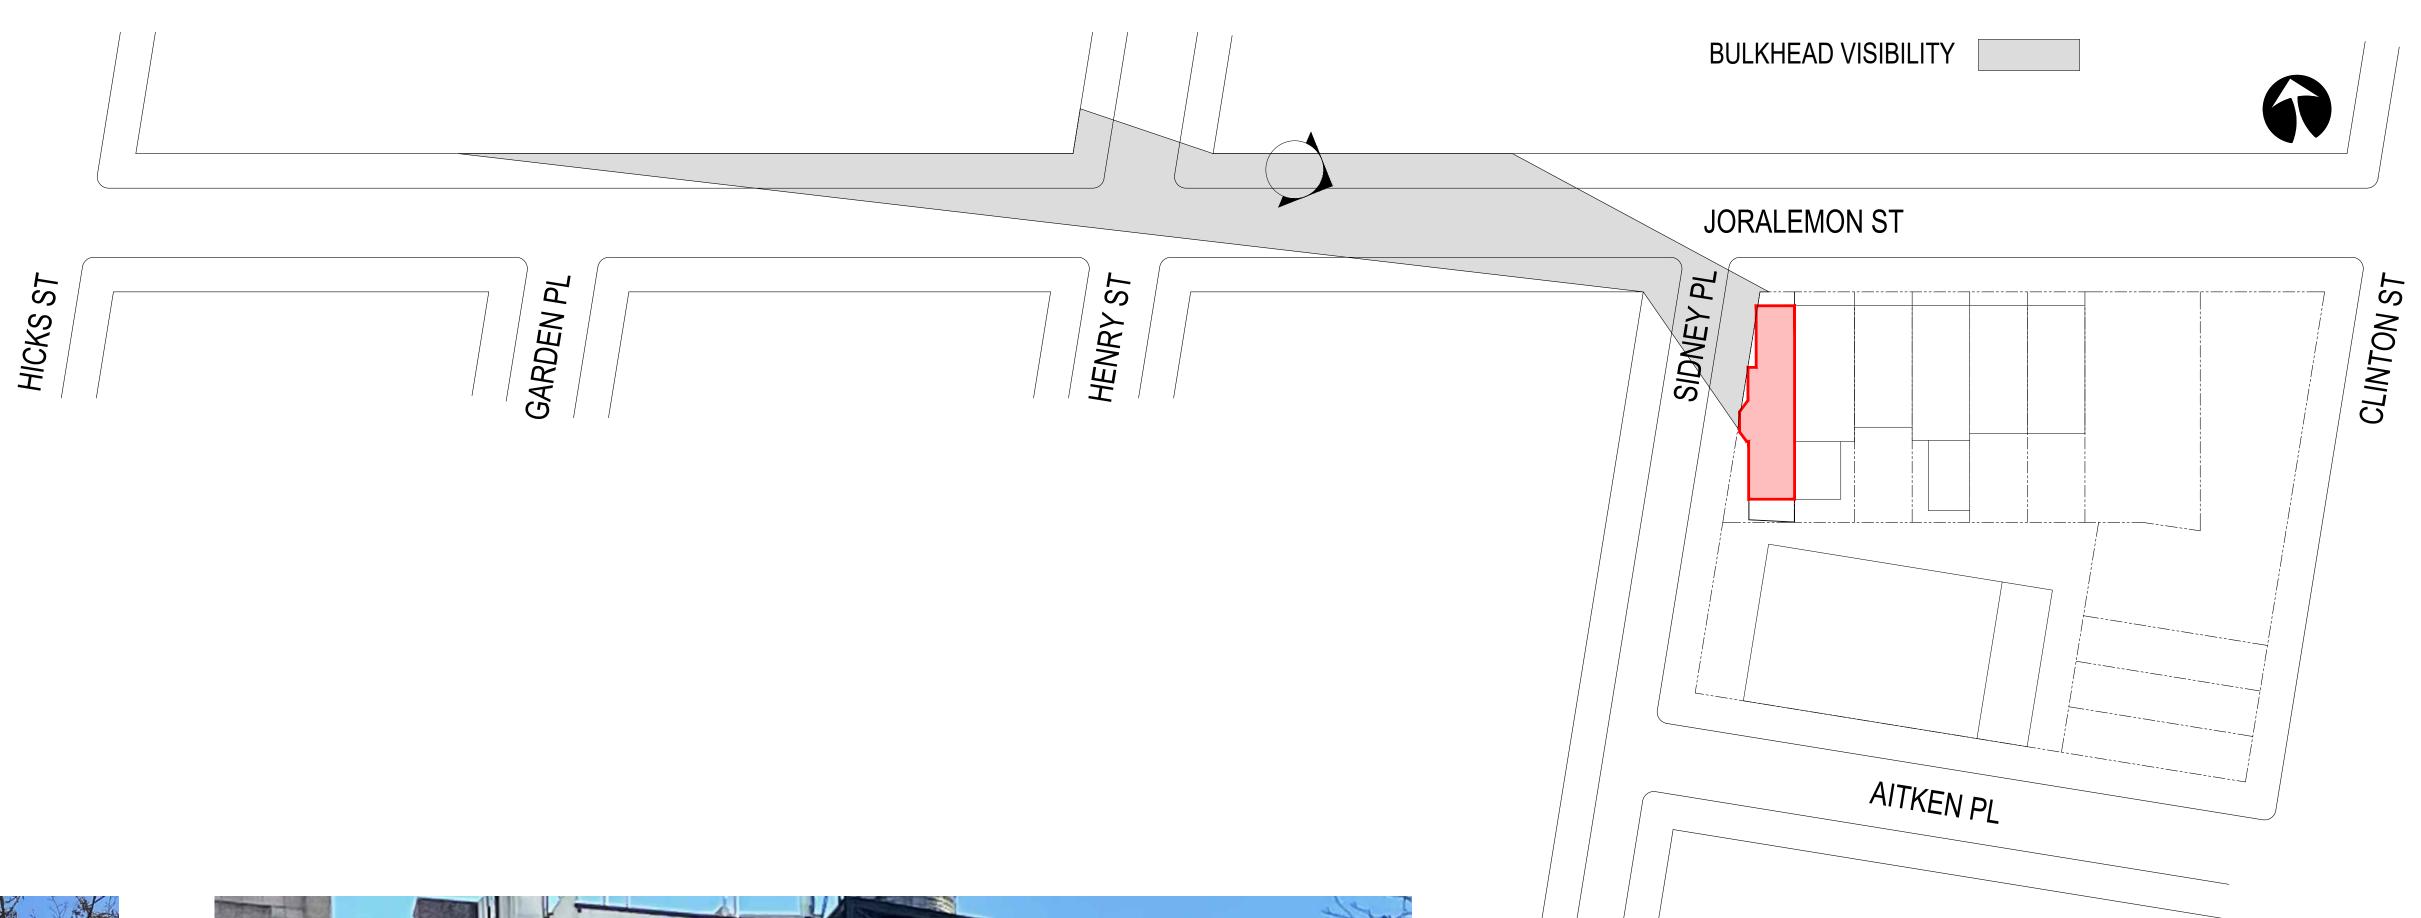

# **Brooklyn Heights**

Brooklyn Heights Historic District, Brooklyn Designated November 23, 1965

Historic District Boundaries

THE
BROOKLYN HOME
COMPANY
T.B.H.Co

HISTORIC 1 SIDNEY PL
DISTRICT MAP BROOKLYN NY 11201