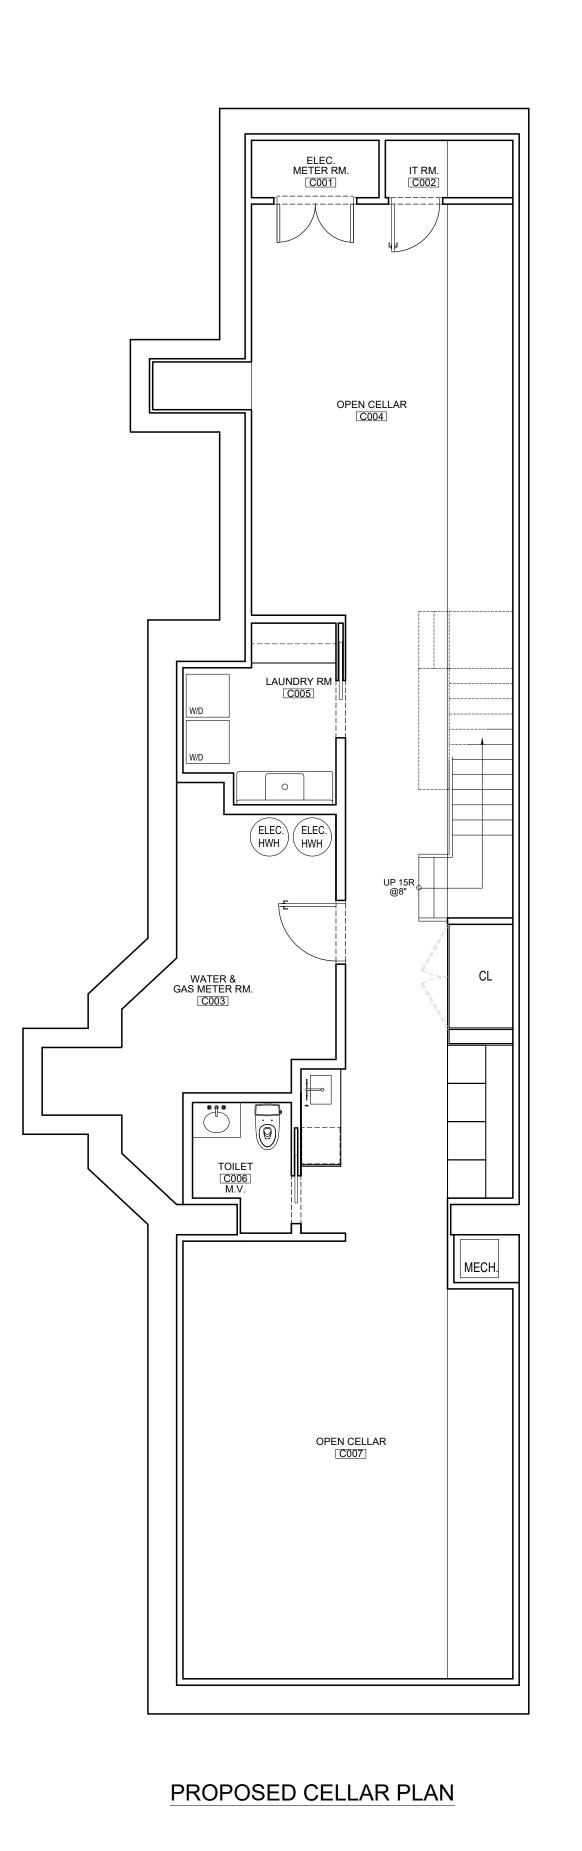

ZOOMED IN VIEW FROM JORALEMON ST

VIEW OF ROOF 1 SIDNEY PL STAIR BULKHEAD BROOKLYN NY 11201

PROPOSED SECTION 1 SIDNEY PL BROOKLYN NY 11201

PROPOSED BASEMENT

PLAN

DRIVEWAY, NEWEL POST,

THE
BROOKLYN HOME
COMPANY
T.B.H.Co

**EXISTING / PROPOSED 1 SIDNEY PL BASEMENT PLANS BROOKLYN NY 11201** 

PROPOSED 1ST FL PLAN

EXISTING / PROPOSED 1 SIDNEY PL 1ST FL PLANS BROOKLYN NY 11201

EXISTING 3RD FL PLAN

THE

EXISTING 4TH FL PLAN

PROPOSED 4TH FL PLAN