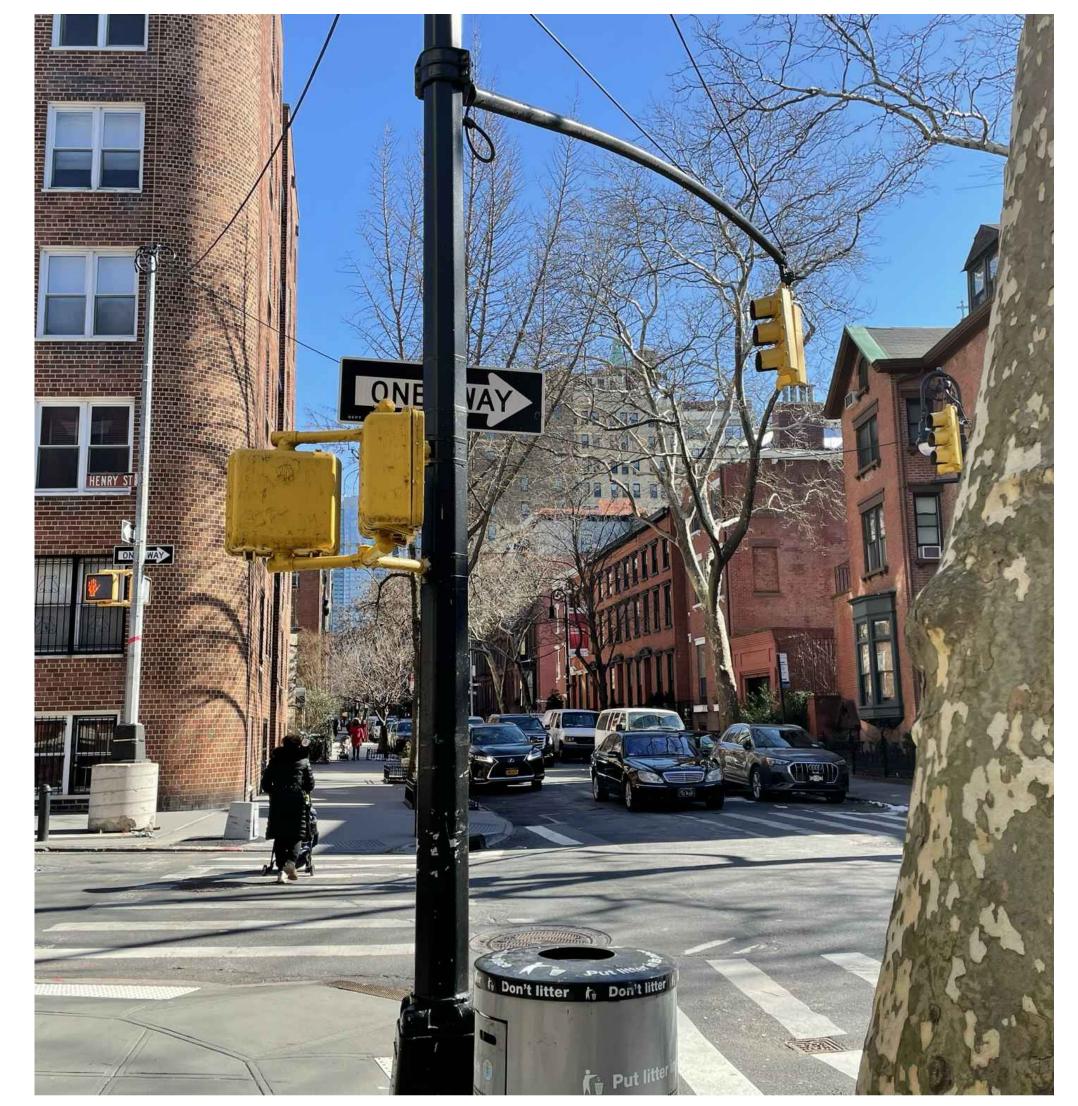

CONDENSER

1. VIEW LOOKING SOUTH

2. VIEW LOOKING NORTH

3. VIEW LOOKING SOUTH

THE
BROOKLYN HOME
COMPANY
T.B.H.Co

PROPOSED BULKHEAD 1 SIDNEY PL ELEVATION & PHOTOS BROOKLYN NY 11201

VIEW FROM JORALEMON ST

ZOOMED IN VIEW FROM JORALEMON ST

VIEW OF ROOF 1 SIDNEY PL STAIR BULKHEAD BROOKLYN NY 11201

VIEW FROM JORALEMON ST

ZOOMED IN VIEW FROM JORALEMON ST

CLINTON ST

VIEW OF ROOF 1 SIDNEY PL
STAIR BULKHEAD BROOKLYN NY 11201

VIEW FROM JORALEMON ST