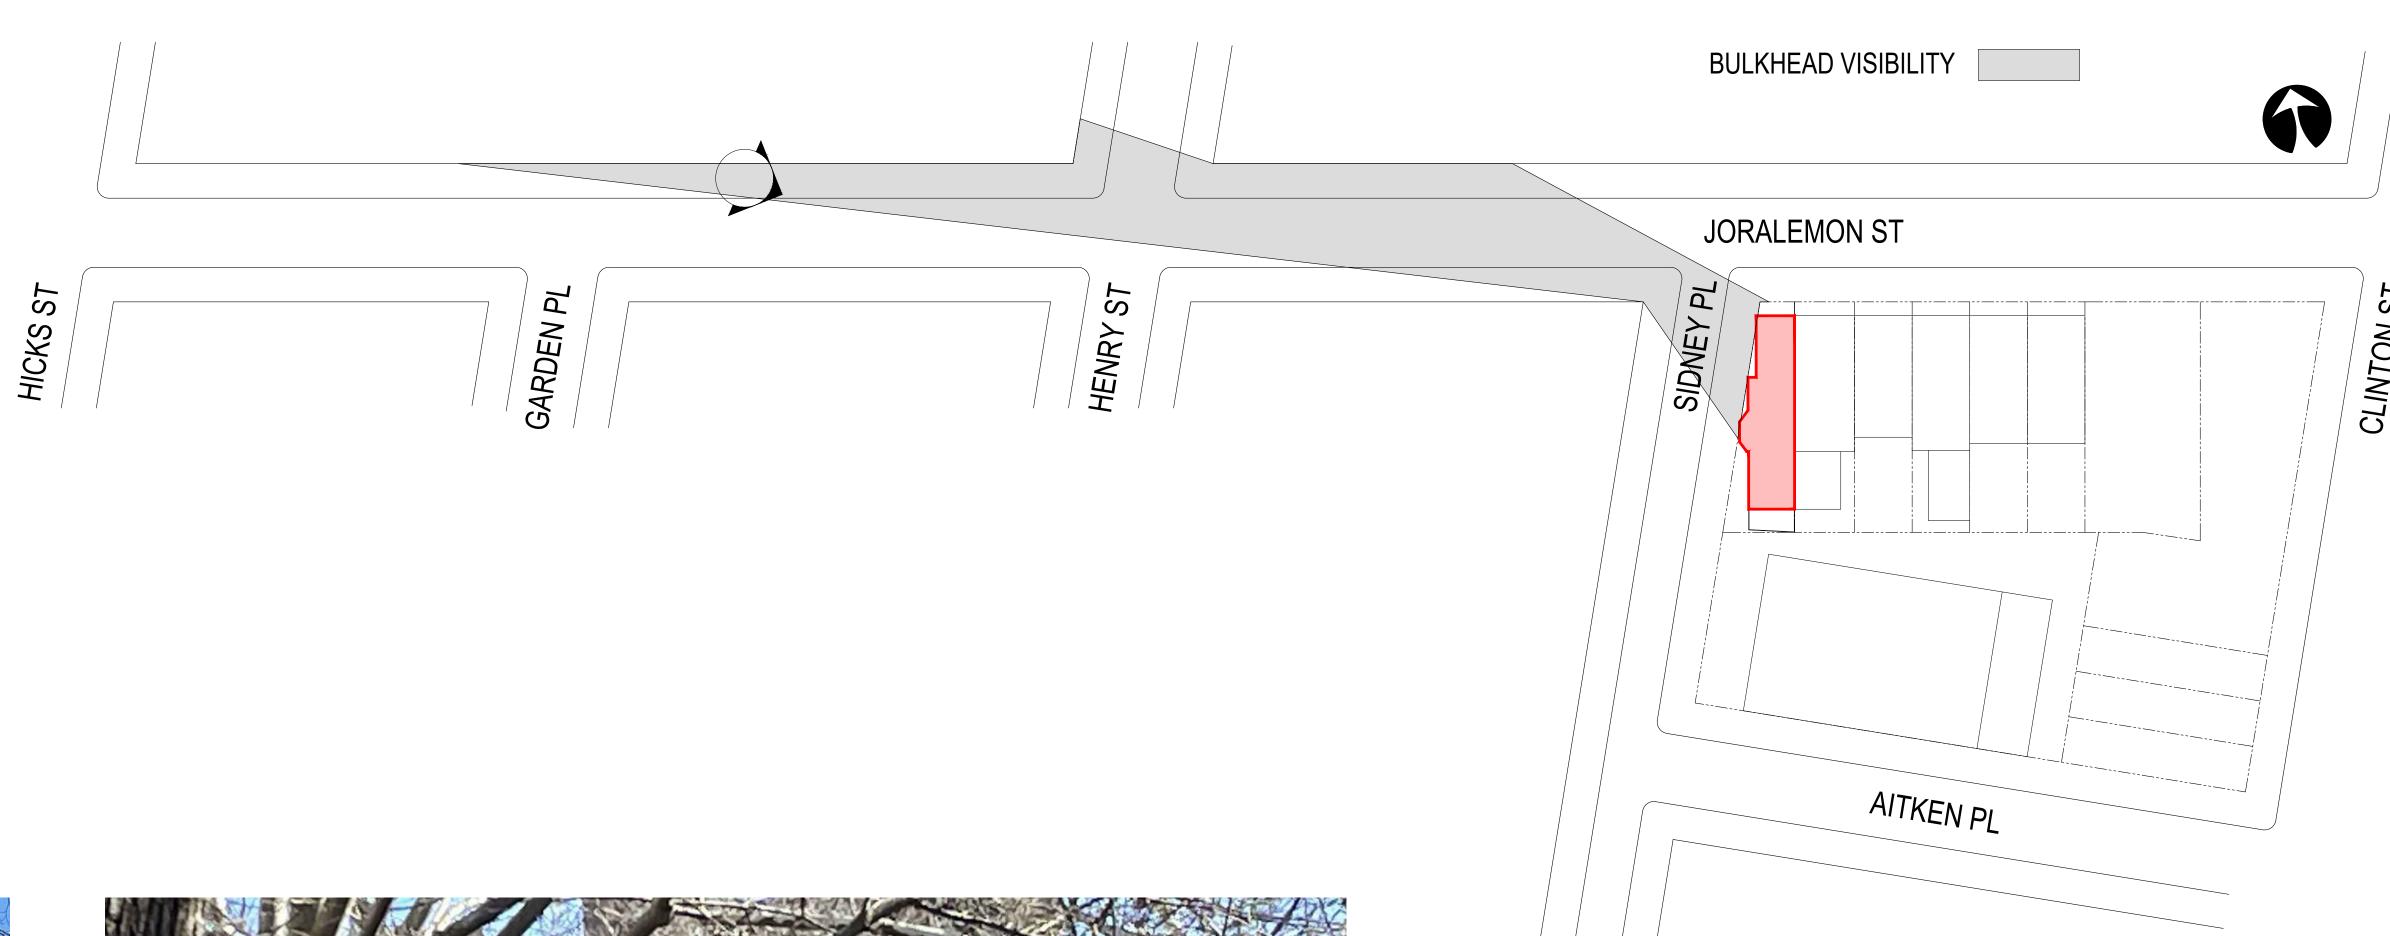

# **Brooklyn Heights**

Brooklyn Heights Historic District, Brooklyn Designated November 23, 1965

Historic District Boundaries

THE
BROOKLYN HOME
COMPANY
T.B.H.Co

HISTORIC 1 SIDNEY PL
DISTRICT MAP BROOKLYN NY 11201