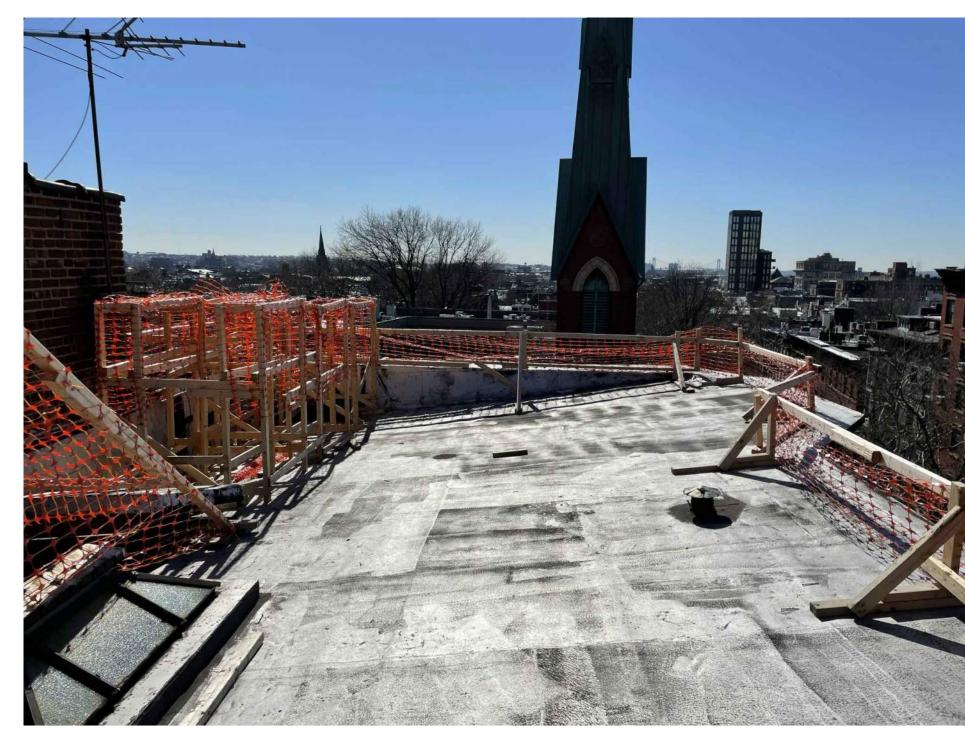

VIEW OF ROOF 1 SIDNEY PL STAIR BULKHEAD BROOKLYN NY 11201

VIEW FROM JORALEMON ST

ZOOMED IN VIEW FROM JORALEMON ST

CLINTON ST

VIEW OF ROOF 1 SIDNEY PL
STAIR BULKHEAD BROOKLYN NY 11201

VIEW FROM JORALEMON ST

ZOOMED IN VIEW FROM JORALEMON ST

VIEW OF ROOF 1 SIDNEY PL STAIR BULKHEAD BROOKLYN NY 11201

PROPOSED SECTION 1 SIDNEY PL BROOKLYN NY 11201

PROPOSED BASEMENT

PLAN

DRIVEWAY, NEWEL POST,

THE
BROOKLYN HOME
COMPANY
T.B.H.Co