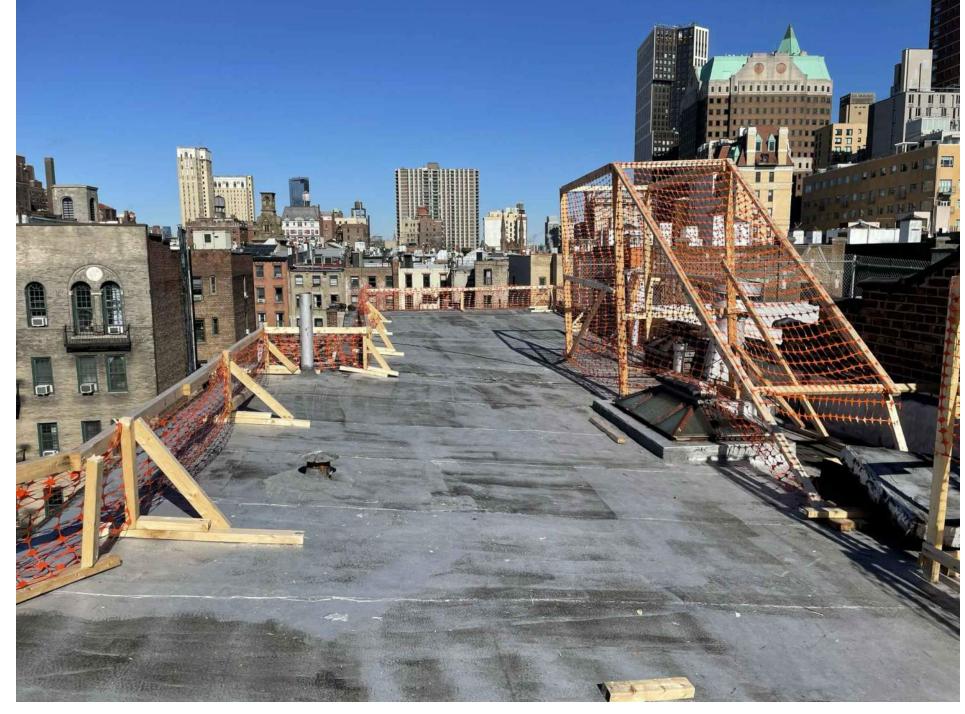

CONDENSER

1. VIEW LOOKING SOUTH

2. VIEW LOOKING NORTH

3. VIEW LOOKING SOUTH

THE
BROOKLYN HOME
COMPANY
T.B.H.Co

PROPOSED BULKHEAD 1 SIDNEY PL ELEVATION & PHOTOS BROOKLYN NY 11201

VIEW FROM JORALEMON ST

ZOOMED IN VIEW FROM JORALEMON ST

VIEW OF ROOF 1 SIDNEY PL STAIR BULKHEAD BROOKLYN NY 11201

VIEW FROM JORALEMON ST

ZOOMED IN VIEW FROM JORALEMON ST

CLINTON ST

VIEW OF ROOF 1 SIDNEY PL
STAIR BULKHEAD BROOKLYN NY 11201

VIEW FROM JORALEMON ST