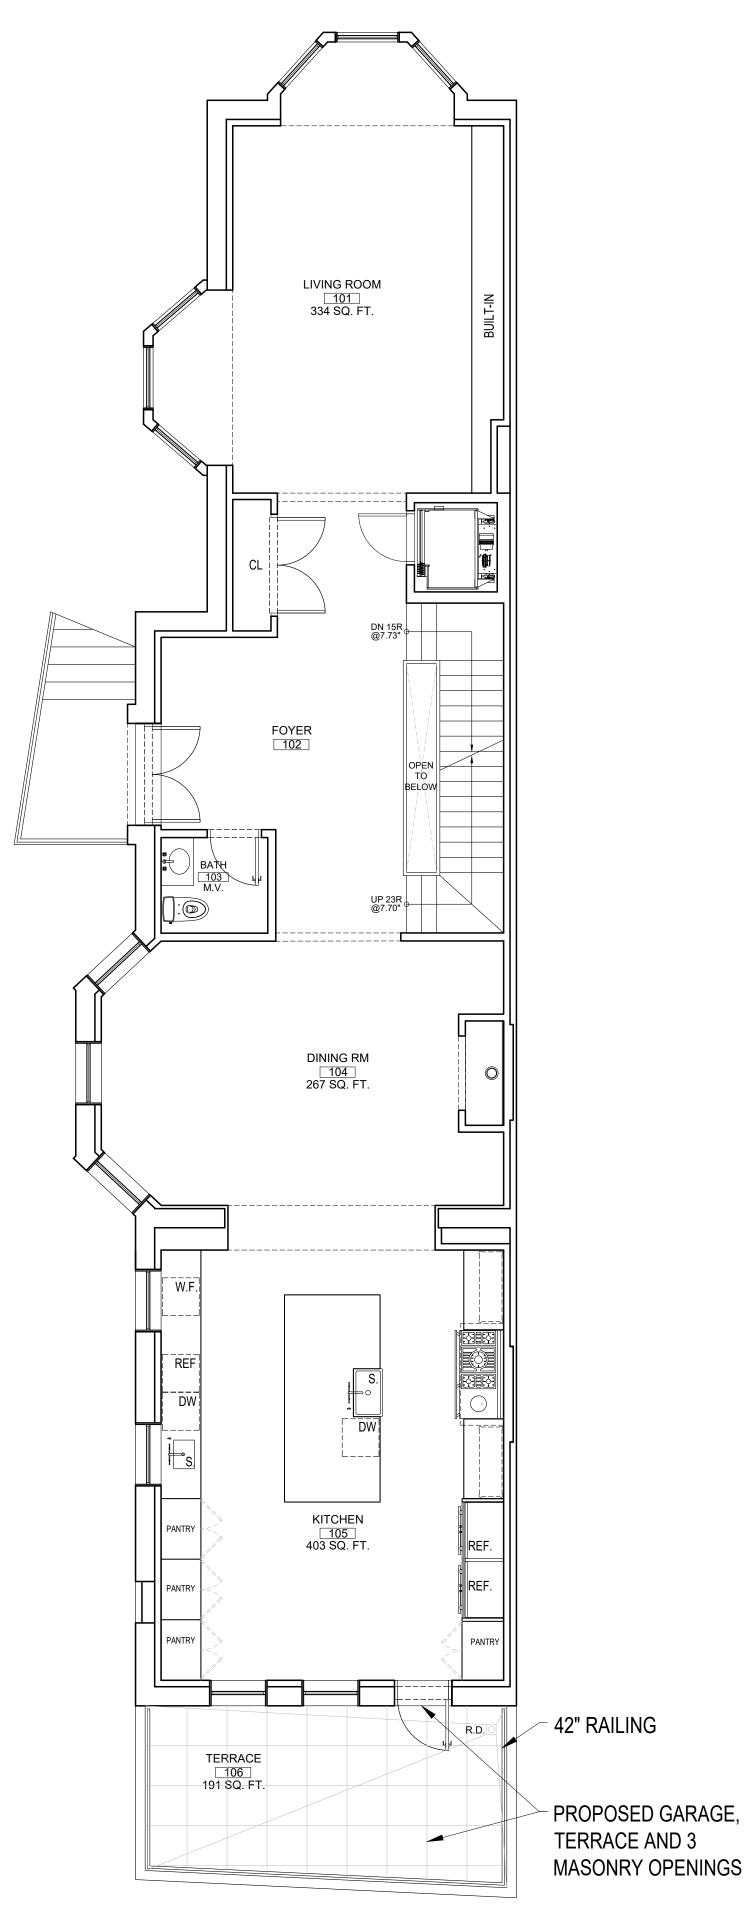

**EXISTING / PROPOSED 1 SIDNEY PL BASEMENT PLANS BROOKLYN NY 11201** 

PROPOSED 1ST FL PLAN

EXISTING / PROPOSED 1 SIDNEY PL 1ST FL PLANS BROOKLYN NY 11201

EXISTING 3RD FL PLAN

THE

EXISTING 4TH FL PLAN

PROPOSED 4TH FL PLAN