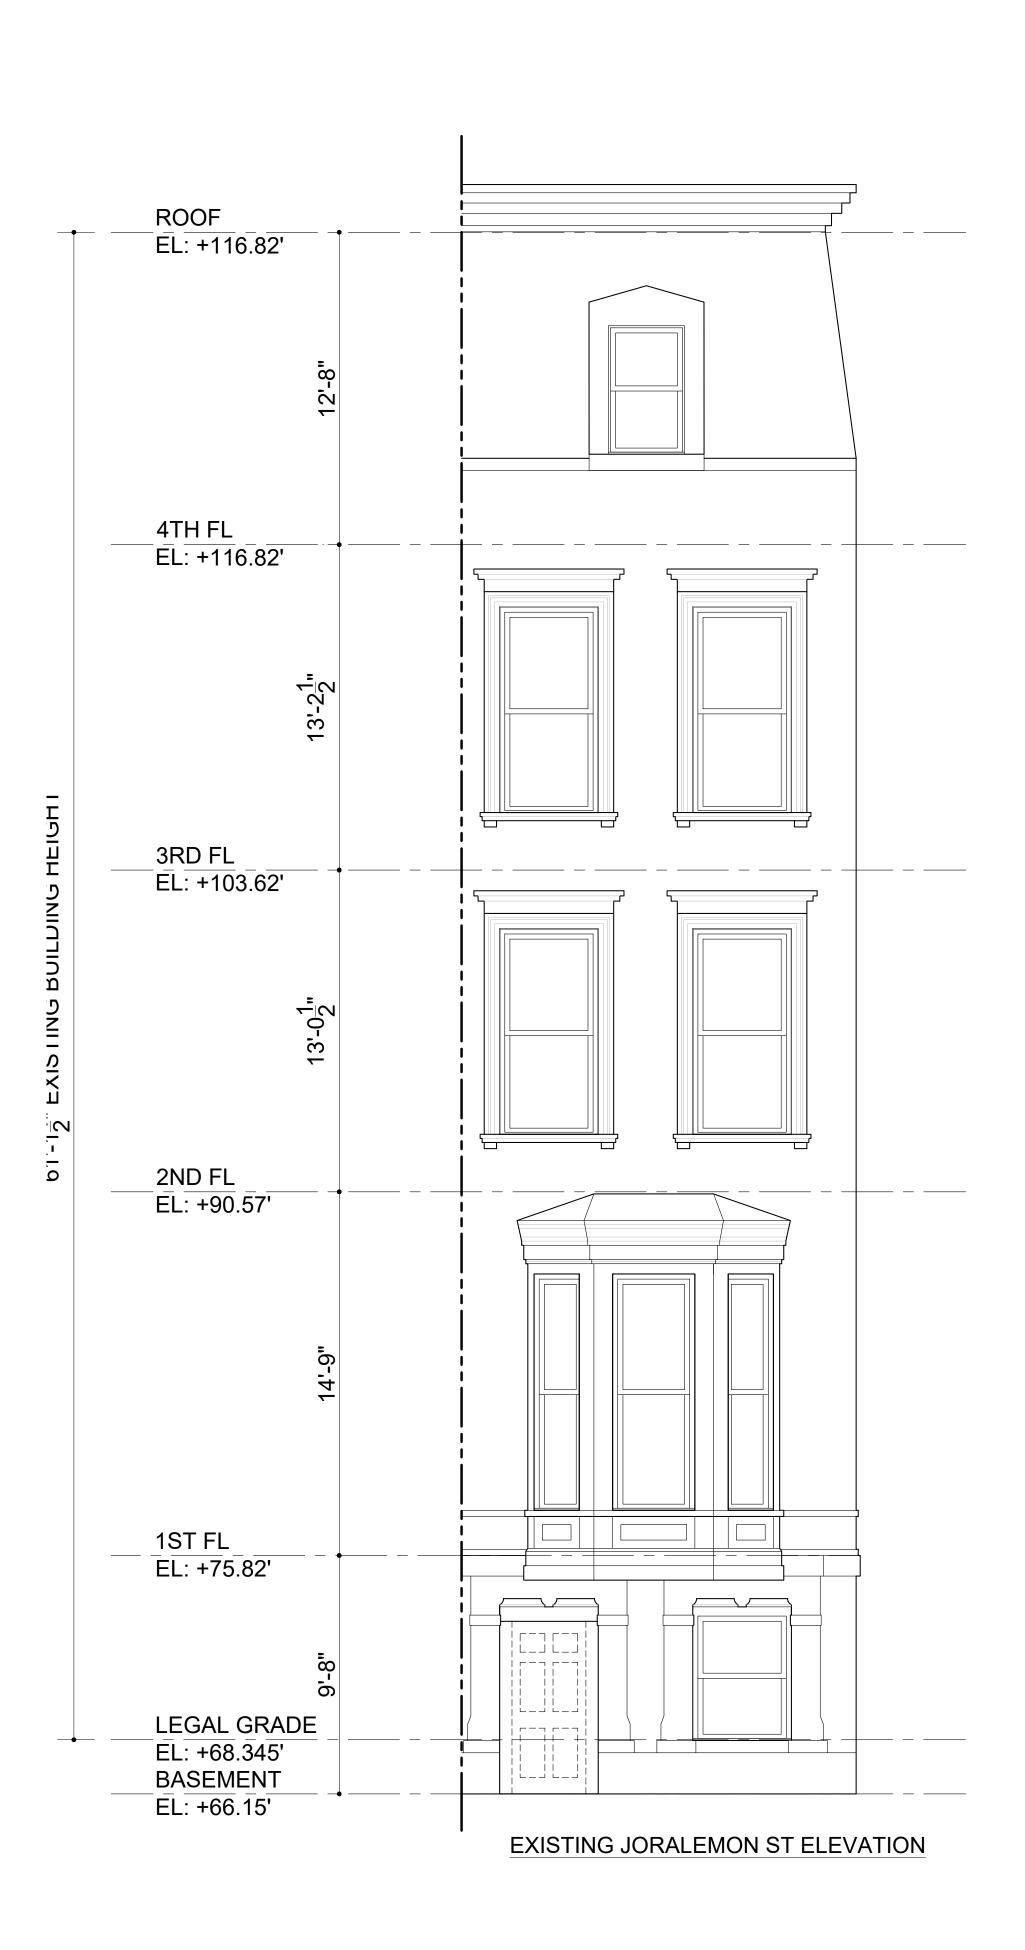

## JORALEMON ST

**EXISTING JORALEMON ST ELEVATION PHOTO** 

EXISTING BASEMENT JORALEMON ST ELEVATION PHOTO

PROPOSED & EXISTING 1 SIDNEY PL
JORALEMON ST ELEVATIONS BROOKLYN NY 11201

EXISTING SECONDARY FACADE ELEVATION (2ND FL-4TH FL)