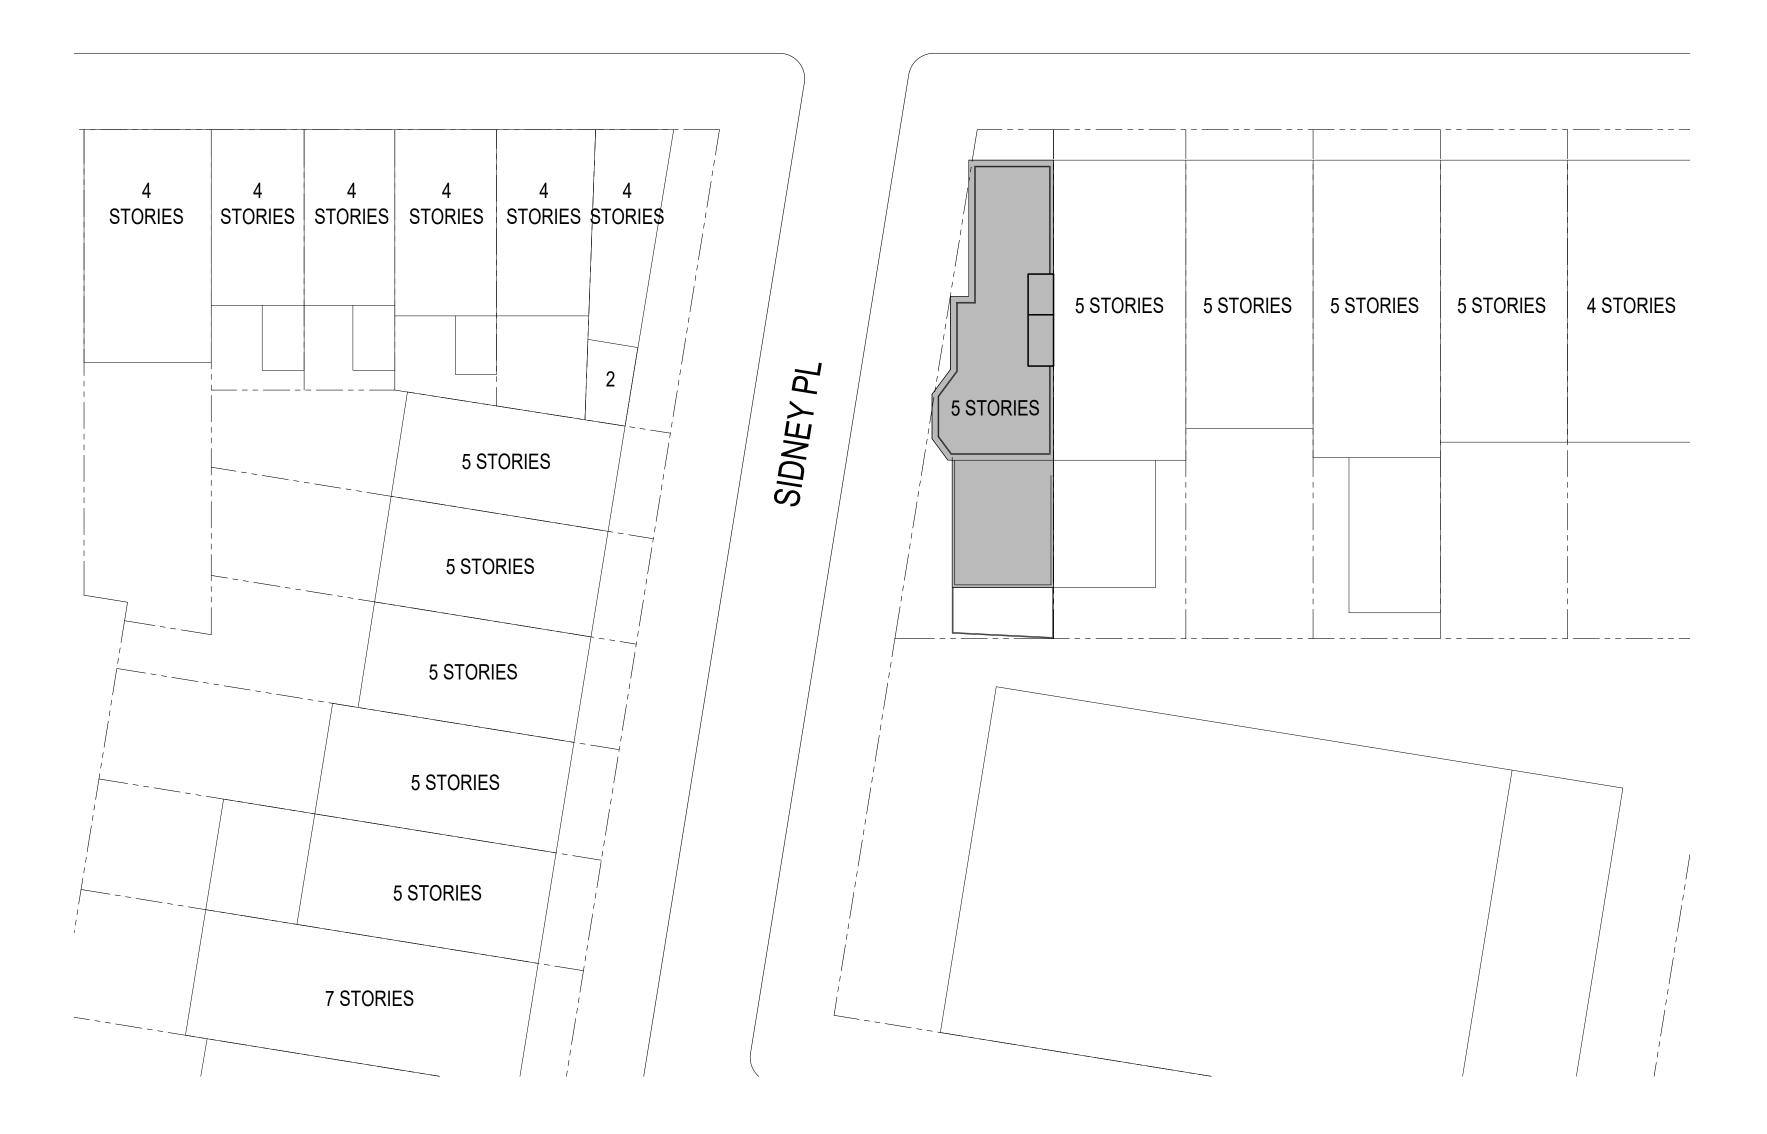

# **Brooklyn Heights**

Brooklyn Heights Historic District, Brooklyn Designated November 23, 1965

Historic District Boundaries

THE
BROOKLYN HOME
COMPANY
T.B.H.Co

HISTORIC 1 SIDNEY PL
DISTRICT MAP BROOKLYN NY 11201

116 JORALEMON ST

9 CRANBERRY ST

**70 STATE ST** 

**184 CLINTON ST** 

43 HICKS ST

**30 CRANBERRY ST** 

**15 WILLOW ST** 

GARAGE 1 SIDNEY PL PRECEDENT BROOKLYN NY 11201