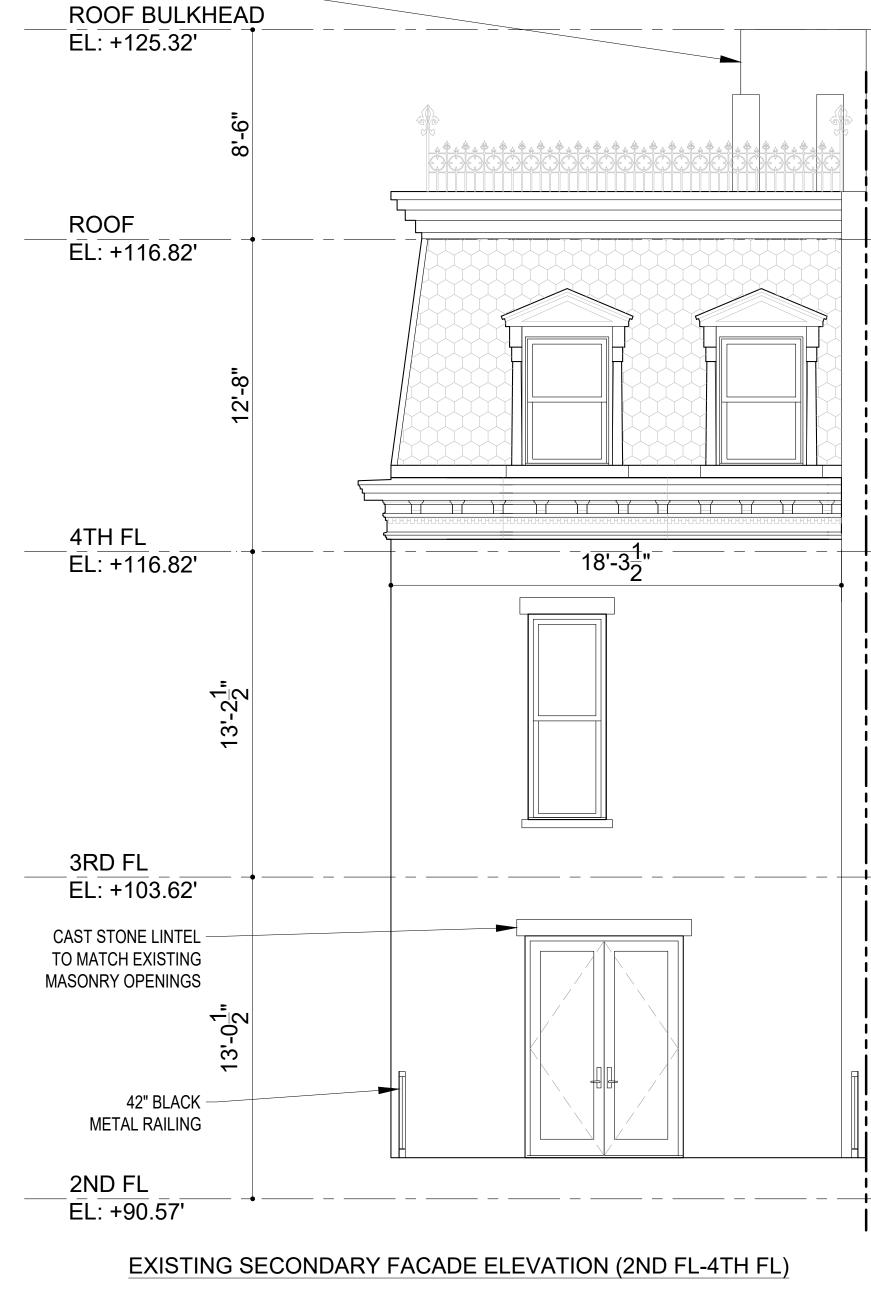

## JORALEMON ST

**EXISTING JORALEMON ST ELEVATION PHOTO** 

EXISTING BASEMENT JORALEMON ST ELEVATION PHOTO

PROPOSED & EXISTING 1 SIDNEY PL
JORALEMON ST ELEVATIONS BROOKLYN NY 11201

EXISTING SECONDARY FACADE ELEVATION (2ND FL-4TH FL)

PROPOSED MASONRY OPENING

PROPOSED NEW

ROOFTOP BULKHEAD -

EXISTING SECONDARY FACADE PHOTO

SECONDARY FACADE RENDERING

THE
BROOKLYN HOME
COMPANY
T.B.H.C9

PROPOSED & EXISTING 1 SIDNEY PL
SECONDARY FACADE ELEVATIONS BROOKLYN NY 11201