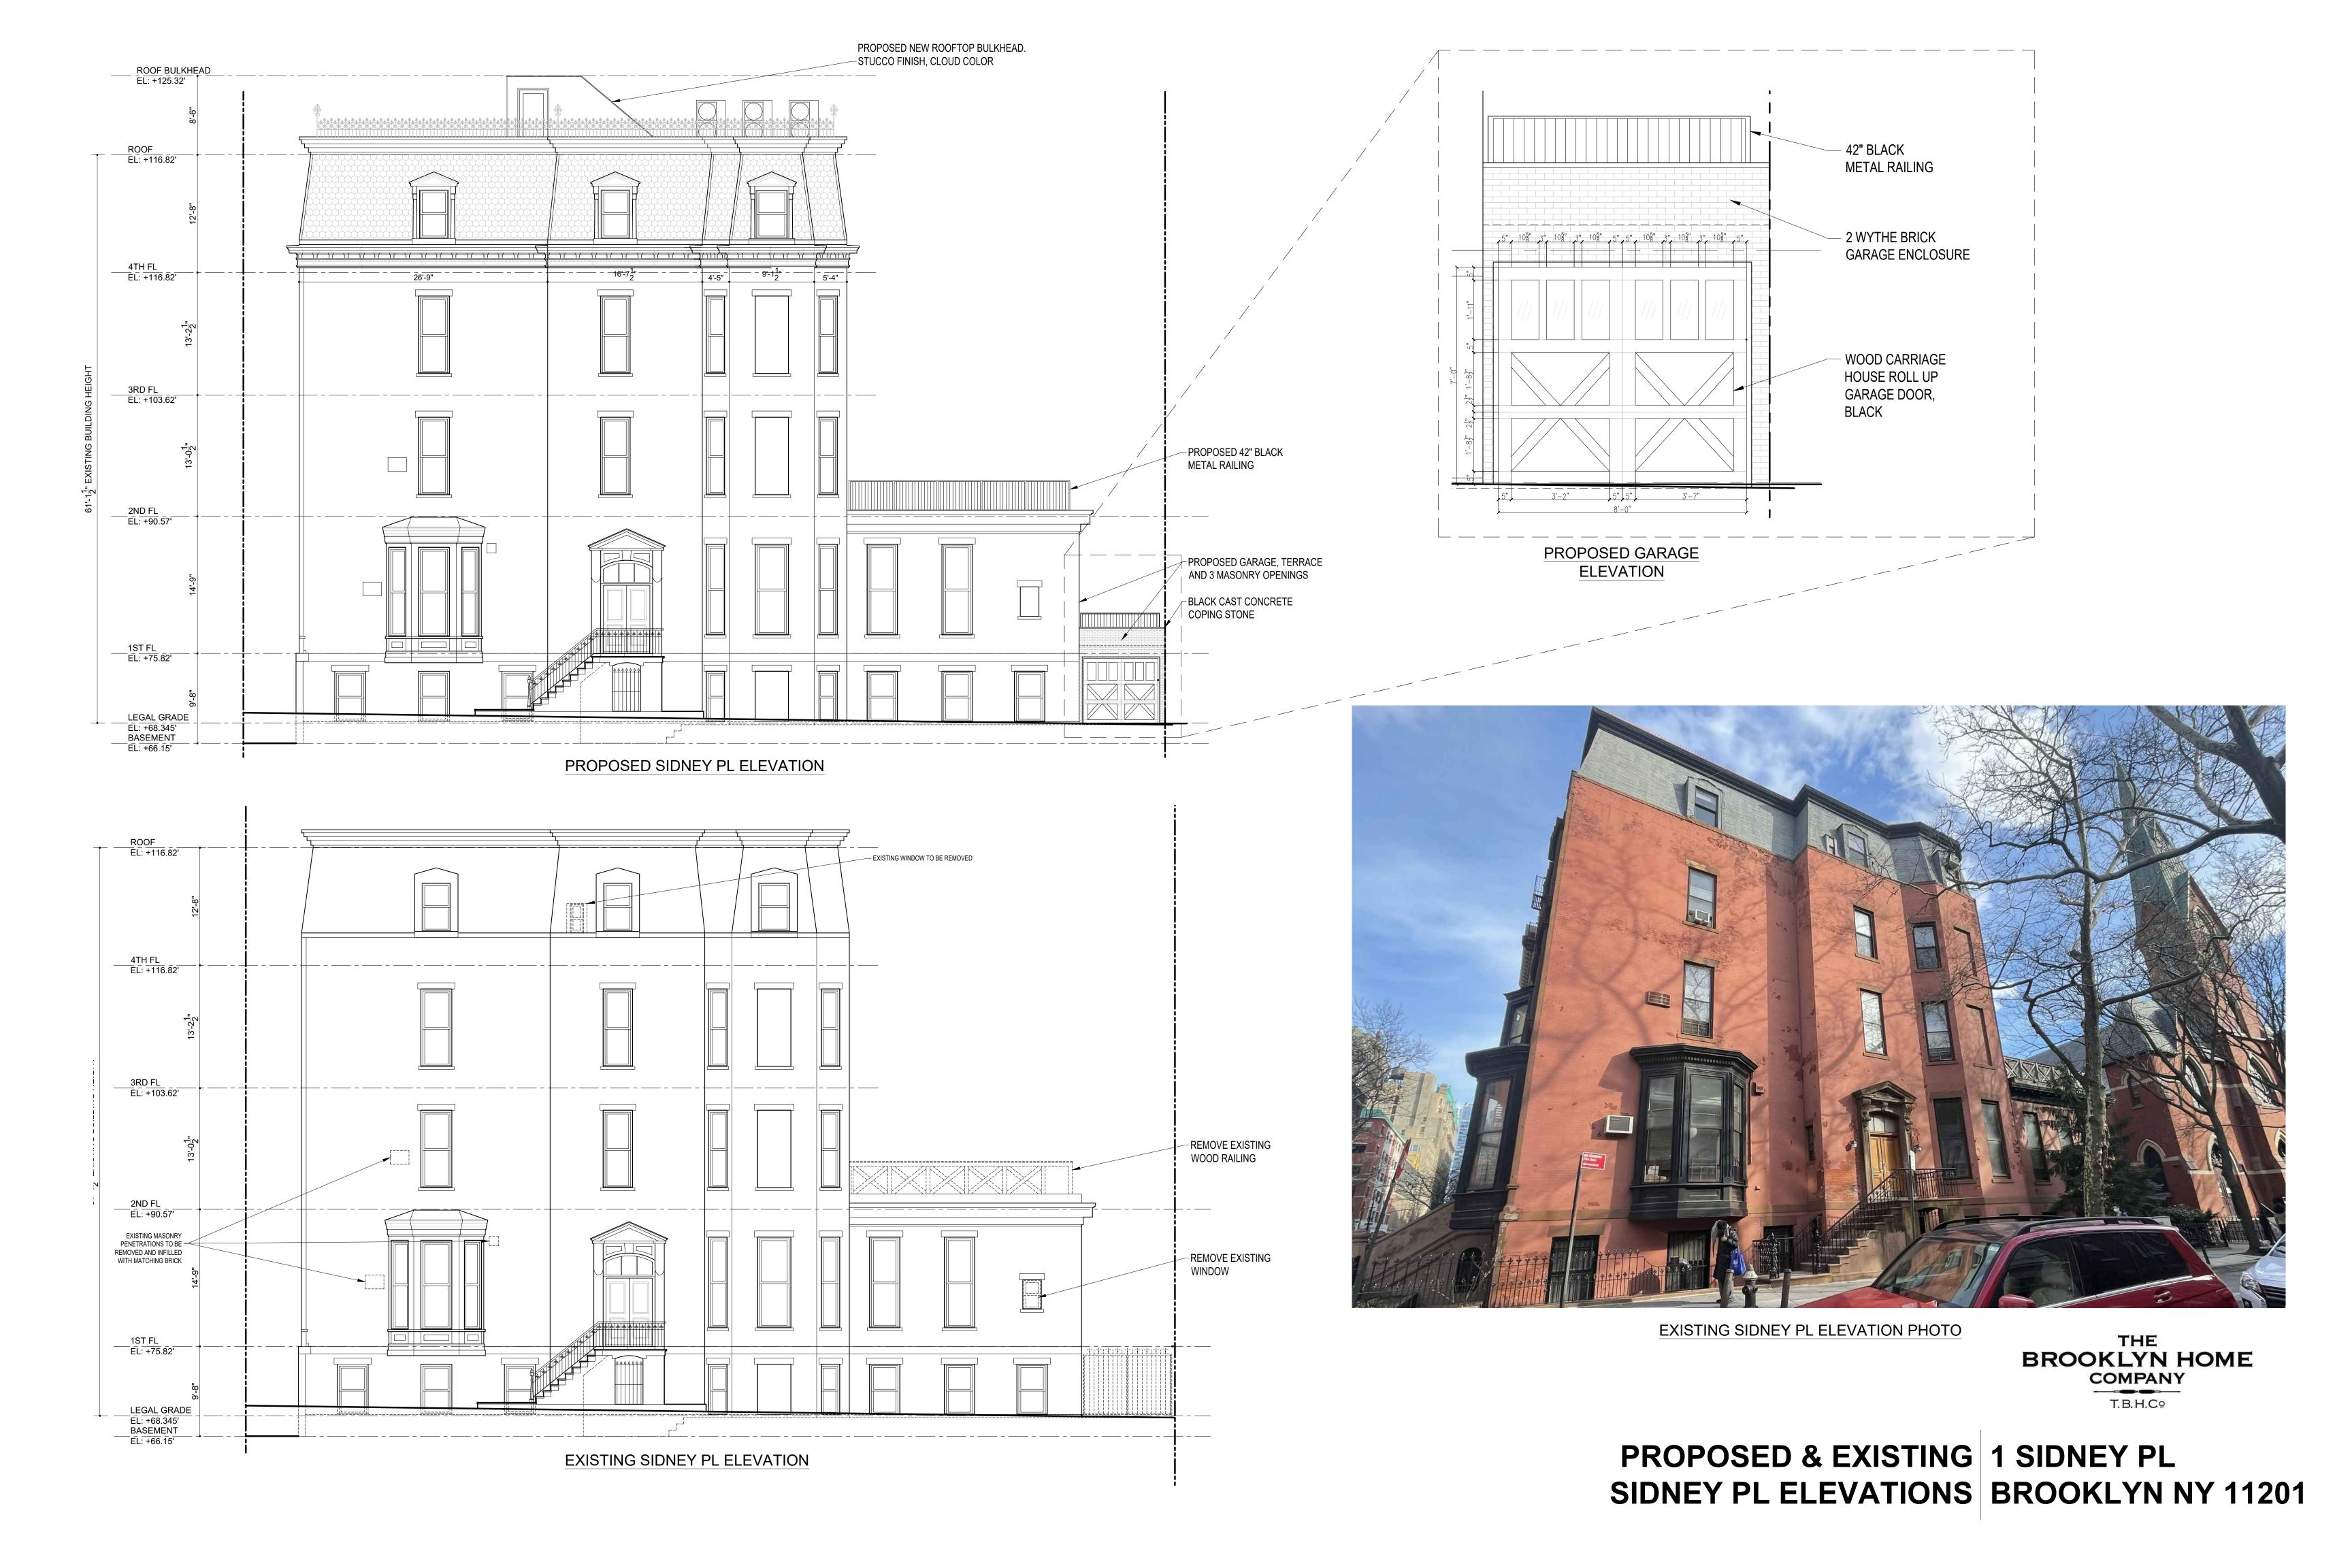

PROPOSED MASONRY OPENING

PROPOSED NEW

ROOFTOP BULKHEAD -

EXISTING SECONDARY FACADE PHOTO

SECONDARY FACADE RENDERING

THE
BROOKLYN HOME
COMPANY
T.B.H.C9

PROPOSED & EXISTING 1 SIDNEY PL
SECONDARY FACADE ELEVATIONS BROOKLYN NY 11201

PROPOSED SECONDARY FACADE ELEVATION

EXISTING PARKING SPACE PHOTO

**EXISTING PARKING SPACE PHOTO** 

PROPOSED GARAGE RENDERING

EXISTING & PROPOSED 1 SIDNEY PL
SECONDARY FACADE ELEVATIONS BROOKLYN NY 11201

94 HICKS ST