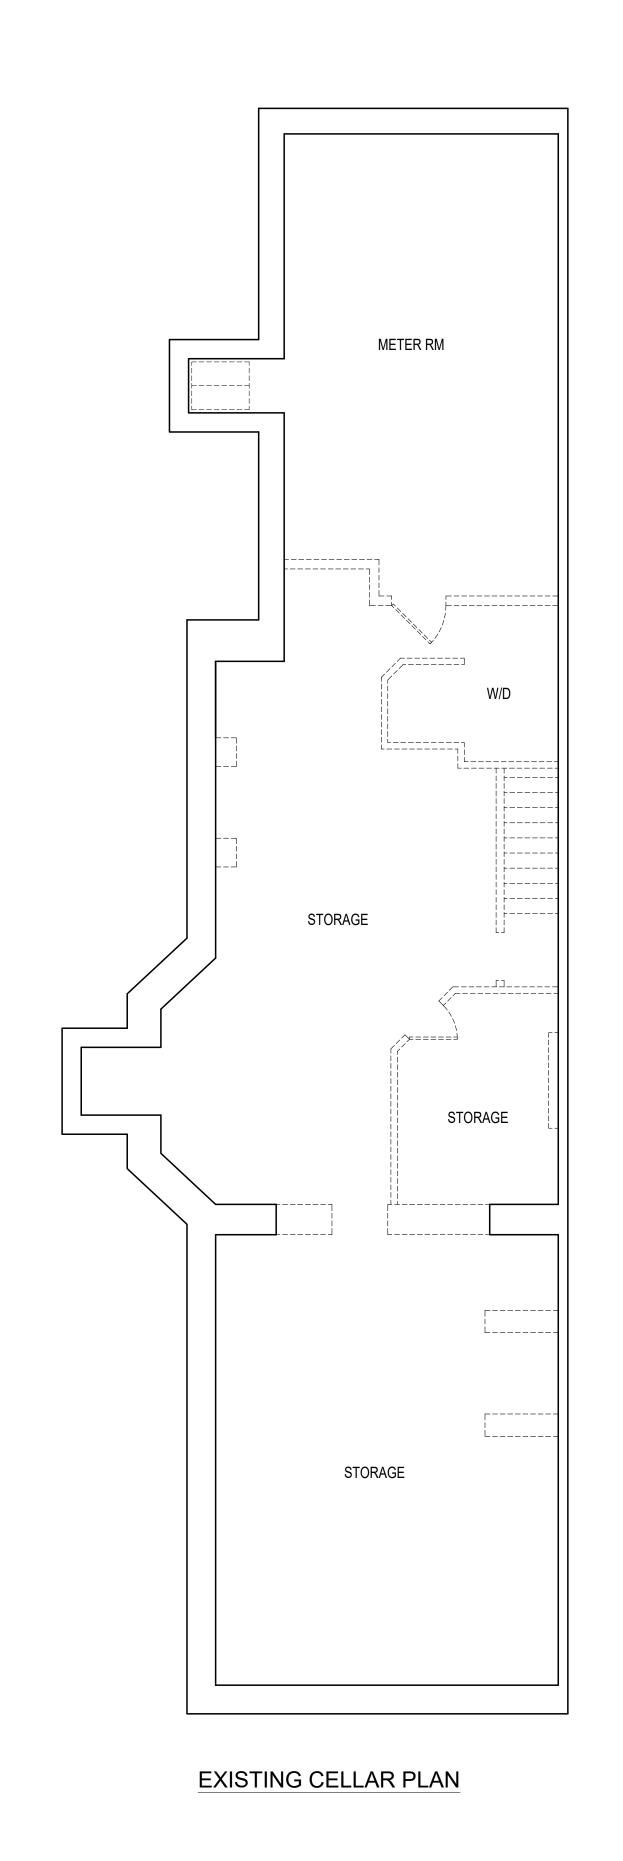

**EXISTING / PROPOSED 1 SIDNEY PL BASEMENT PLANS BROOKLYN NY 11201** 

PROPOSED 1ST FL PLAN

EXISTING / PROPOSED 1 SIDNEY PL 1ST FL PLANS BROOKLYN NY 11201

EXISTING 3RD FL PLAN

THE

EXISTING 4TH FL PLAN

PROPOSED 4TH FL PLAN