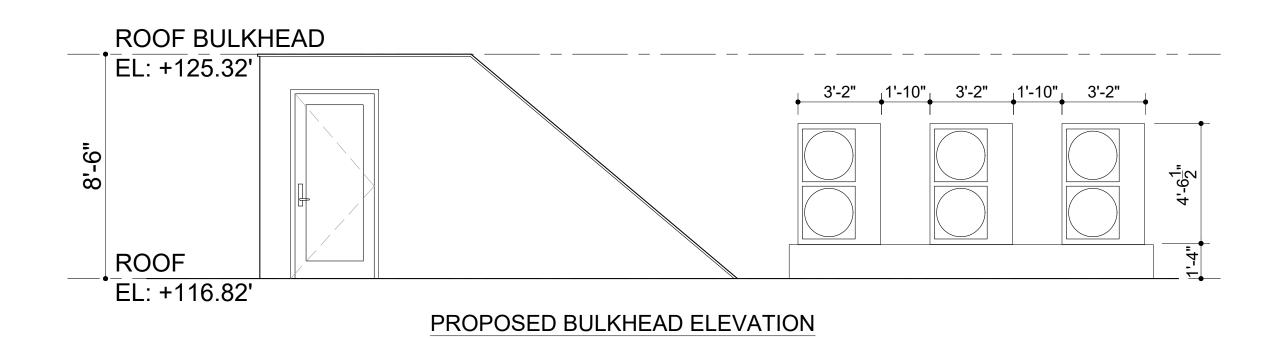

CONDENSER

1. VIEW LOOKING SOUTH

2. VIEW LOOKING NORTH

3. VIEW LOOKING SOUTH

THE
BROOKLYN HOME
COMPANY
T.B.H.Co

PROPOSED BULKHEAD 1 SIDNEY PL ELEVATION & PHOTOS BROOKLYN NY 11201

VIEW FROM JORALEMON ST

ZOOMED IN VIEW FROM JORALEMON ST