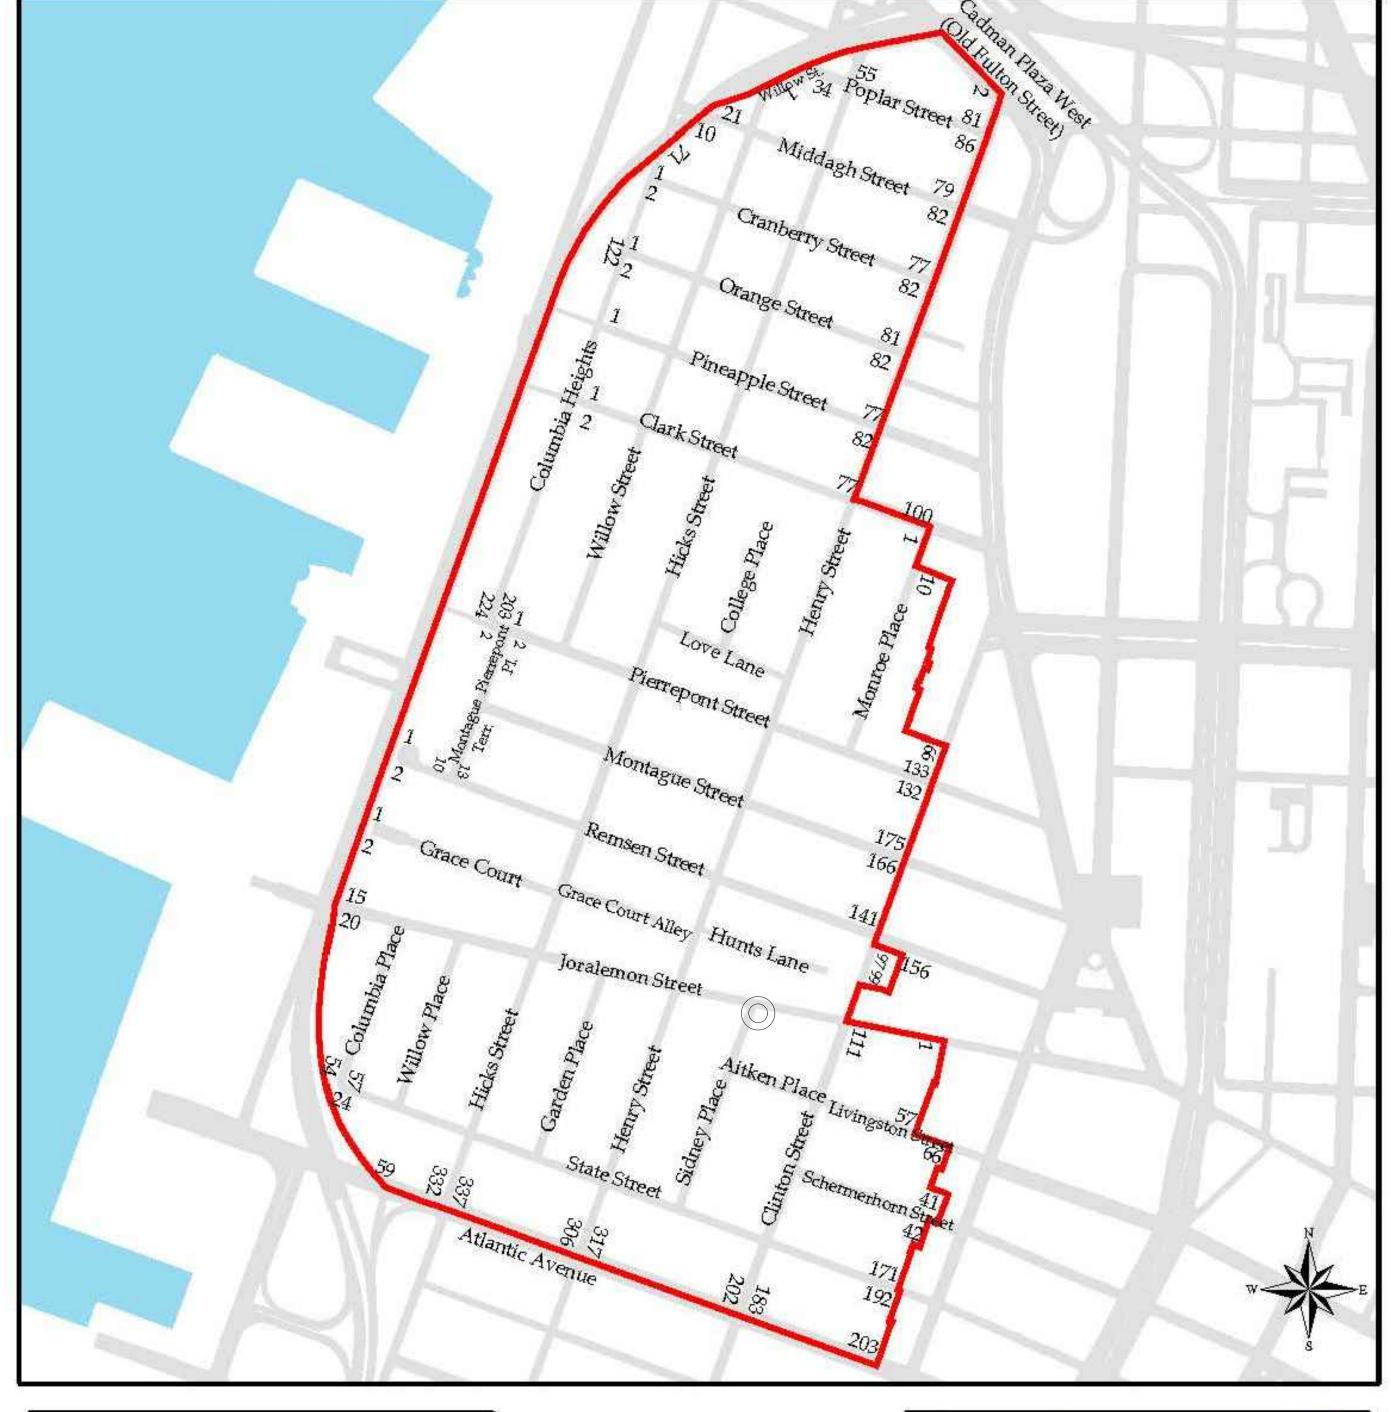

# **Brooklyn Heights**

Brooklyn Heights Historic District, Brooklyn Designated November 23, 1965

Historic District Boundaries

THE
BROOKLYN HOME
COMPANY
T.B.H.Co

HISTORIC 1 SIDNEY PL
DISTRICT MAP BROOKLYN NY 11201