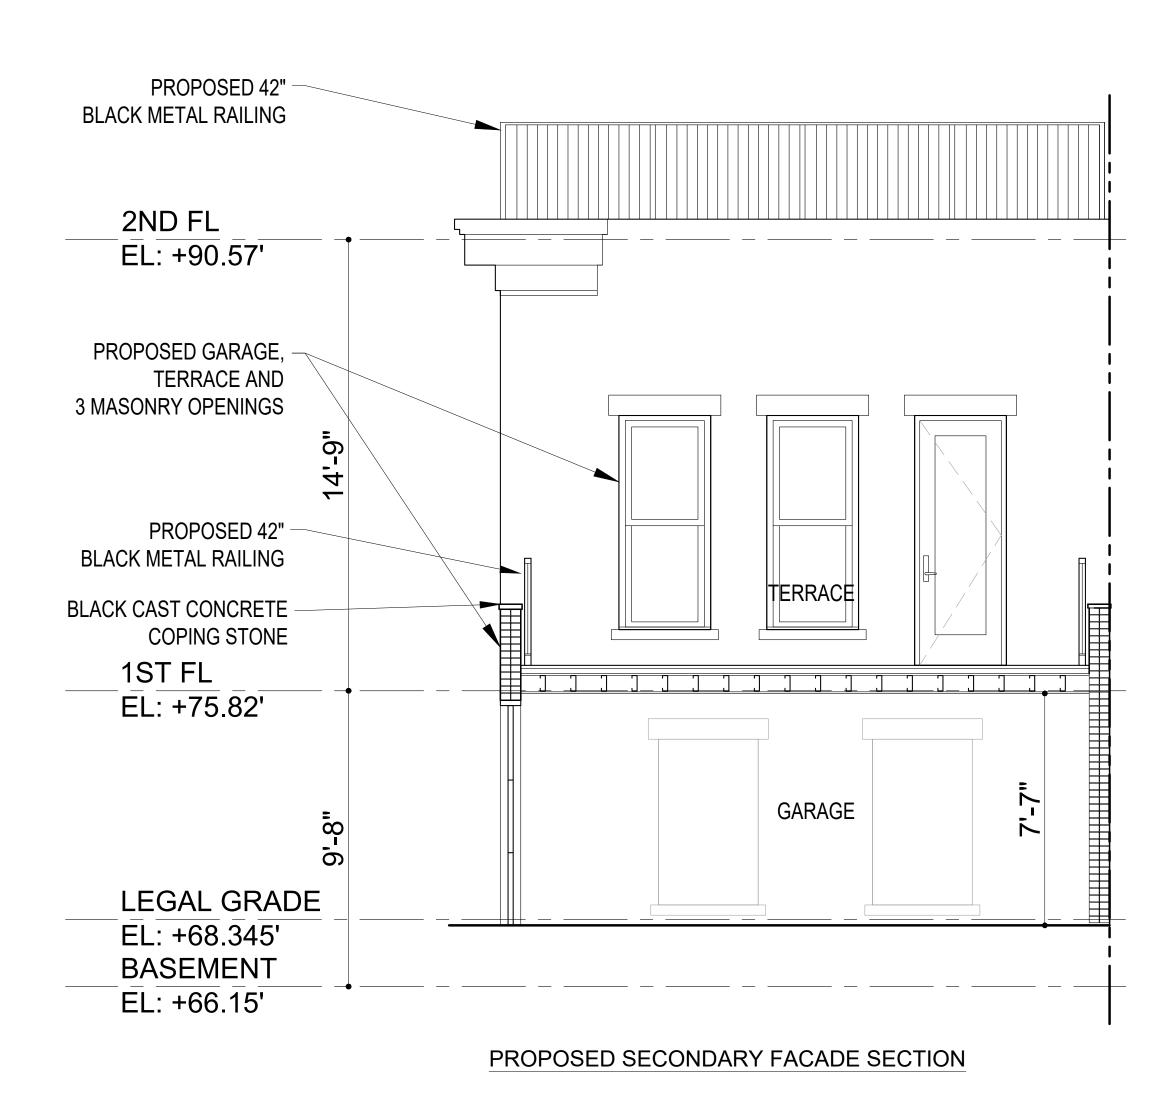

PROPOSED SECONDARY FACADE ELEVATION

EXISTING PARKING SPACE PHOTO

**EXISTING PARKING SPACE PHOTO** 

PROPOSED GARAGE RENDERING

EXISTING & PROPOSED 1 SIDNEY PL
SECONDARY FACADE ELEVATIONS BROOKLYN NY 11201

94 HICKS ST