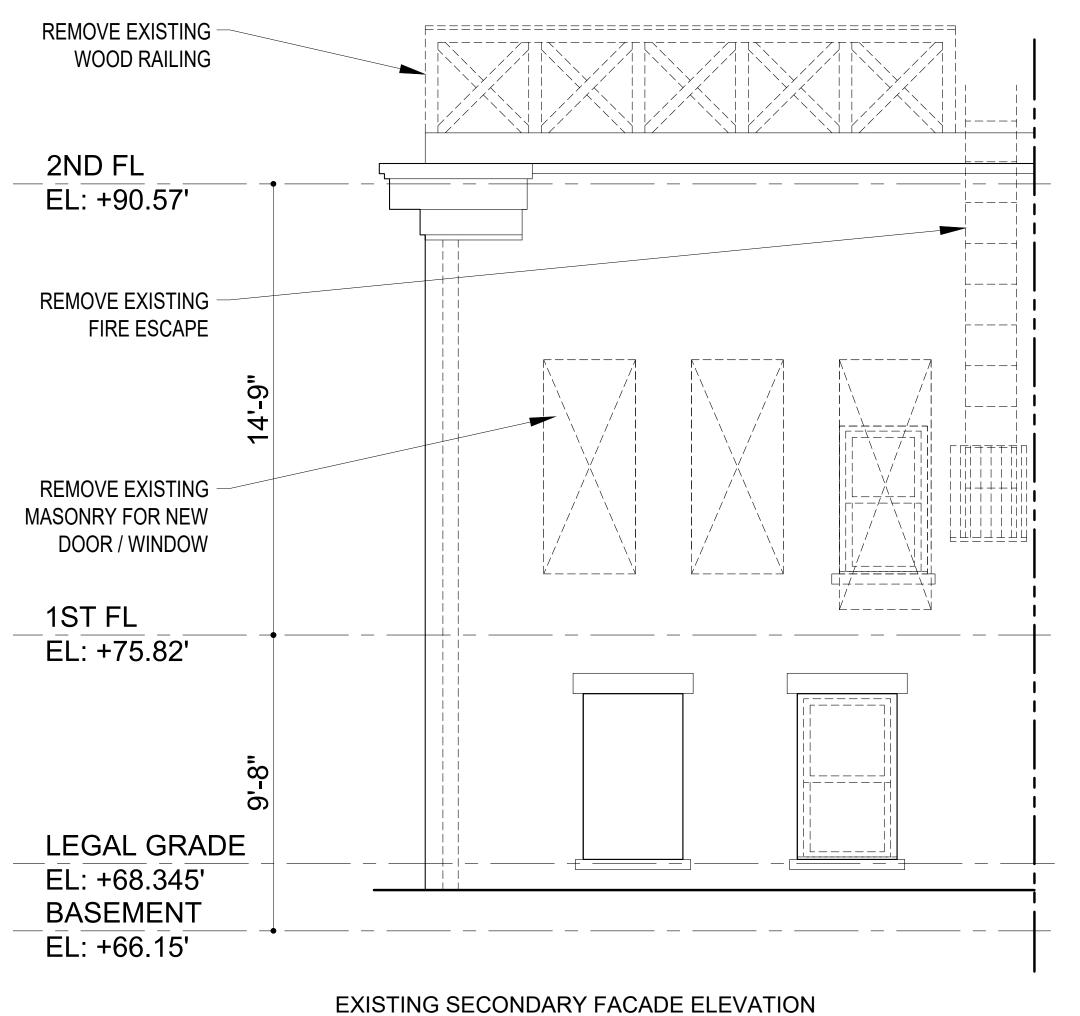

## JORALEMON ST

**EXISTING JORALEMON ST ELEVATION PHOTO** 

EXISTING BASEMENT JORALEMON ST ELEVATION PHOTO

PROPOSED & EXISTING 1 SIDNEY PL
JORALEMON ST ELEVATIONS BROOKLYN NY 11201

EXISTING SECONDARY FACADE ELEVATION (2ND FL-4TH FL)

PROPOSED MASONRY OPENING

PROPOSED NEW

ROOFTOP BULKHEAD -

EXISTING SECONDARY FACADE PHOTO

SECONDARY FACADE RENDERING

THE
BROOKLYN HOME
COMPANY
T.B.H.C9

PROPOSED & EXISTING 1 SIDNEY PL
SECONDARY FACADE ELEVATIONS BROOKLYN NY 11201