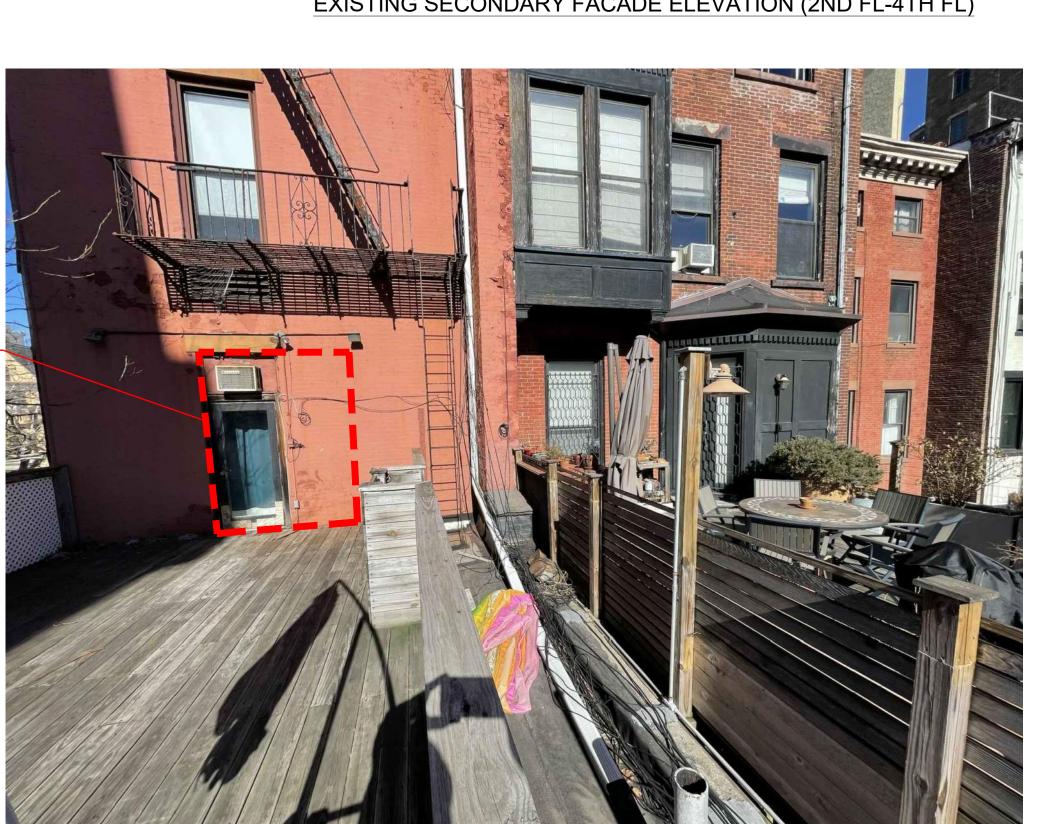

PROPOSED MASONRY OPENING

PROPOSED NEW

ROOFTOP BULKHEAD -

EXISTING SECONDARY FACADE PHOTO

SECONDARY FACADE RENDERING

THE
BROOKLYN HOME
COMPANY
T.B.H.C9

PROPOSED & EXISTING 1 SIDNEY PL
SECONDARY FACADE ELEVATIONS BROOKLYN NY 11201