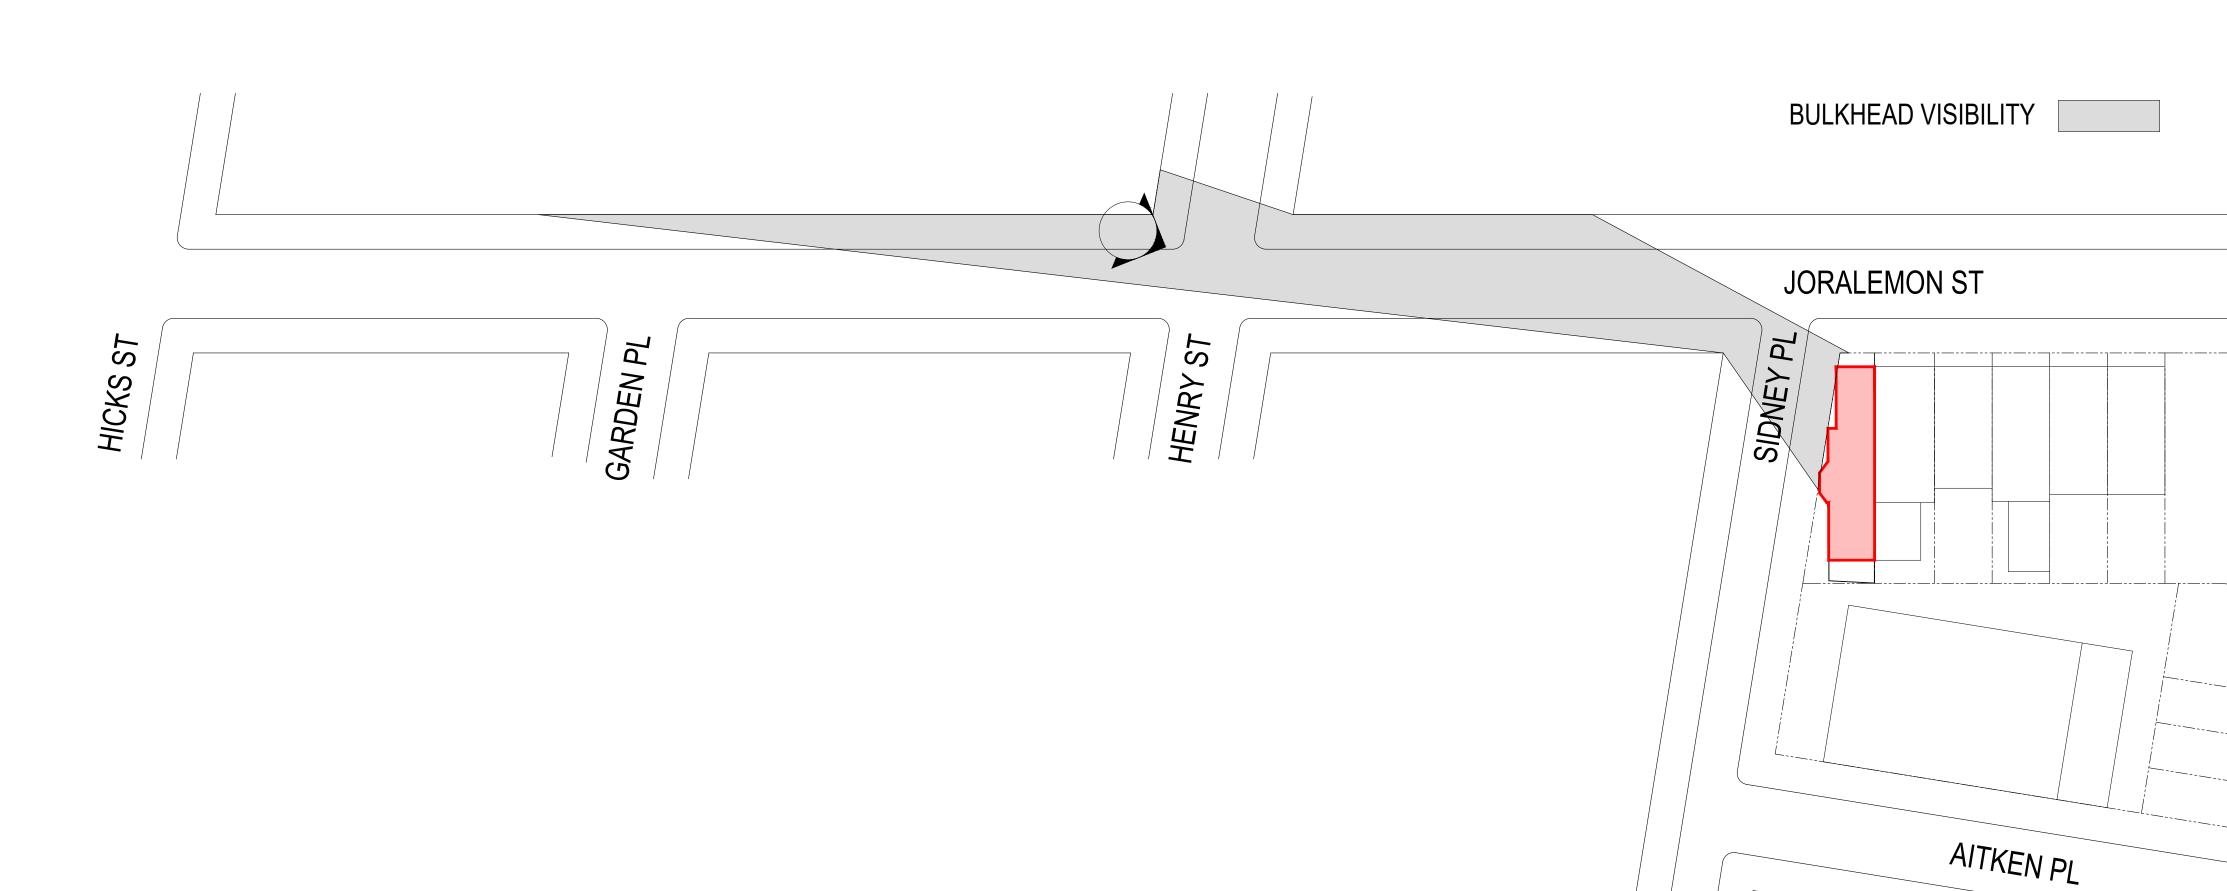

CONDENSER

1. VIEW LOOKING SOUTH

2. VIEW LOOKING NORTH

3. VIEW LOOKING SOUTH

THE
BROOKLYN HOME
COMPANY
T.B.H.Co

PROPOSED BULKHEAD 1 SIDNEY PL ELEVATION & PHOTOS BROOKLYN NY 11201

VIEW FROM JORALEMON ST

ZOOMED IN VIEW FROM JORALEMON ST

VIEW OF ROOF 1 SIDNEY PL STAIR BULKHEAD BROOKLYN NY 11201

VIEW FROM JORALEMON ST

ZOOMED IN VIEW FROM JORALEMON ST

CLINTON ST

VIEW OF ROOF 1 SIDNEY PL
STAIR BULKHEAD BROOKLYN NY 11201

VIEW FROM JORALEMON ST

ZOOMED IN VIEW FROM JORALEMON ST

VIEW OF ROOF 1 SIDNEY PL STAIR BULKHEAD BROOKLYN NY 11201

PROPOSED SECTION 1 SIDNEY PL BROOKLYN NY 11201

PROPOSED BASEMENT

PLAN

DRIVEWAY, NEWEL POST,

THE
BROOKLYN HOME
COMPANY
T.B.H.Co