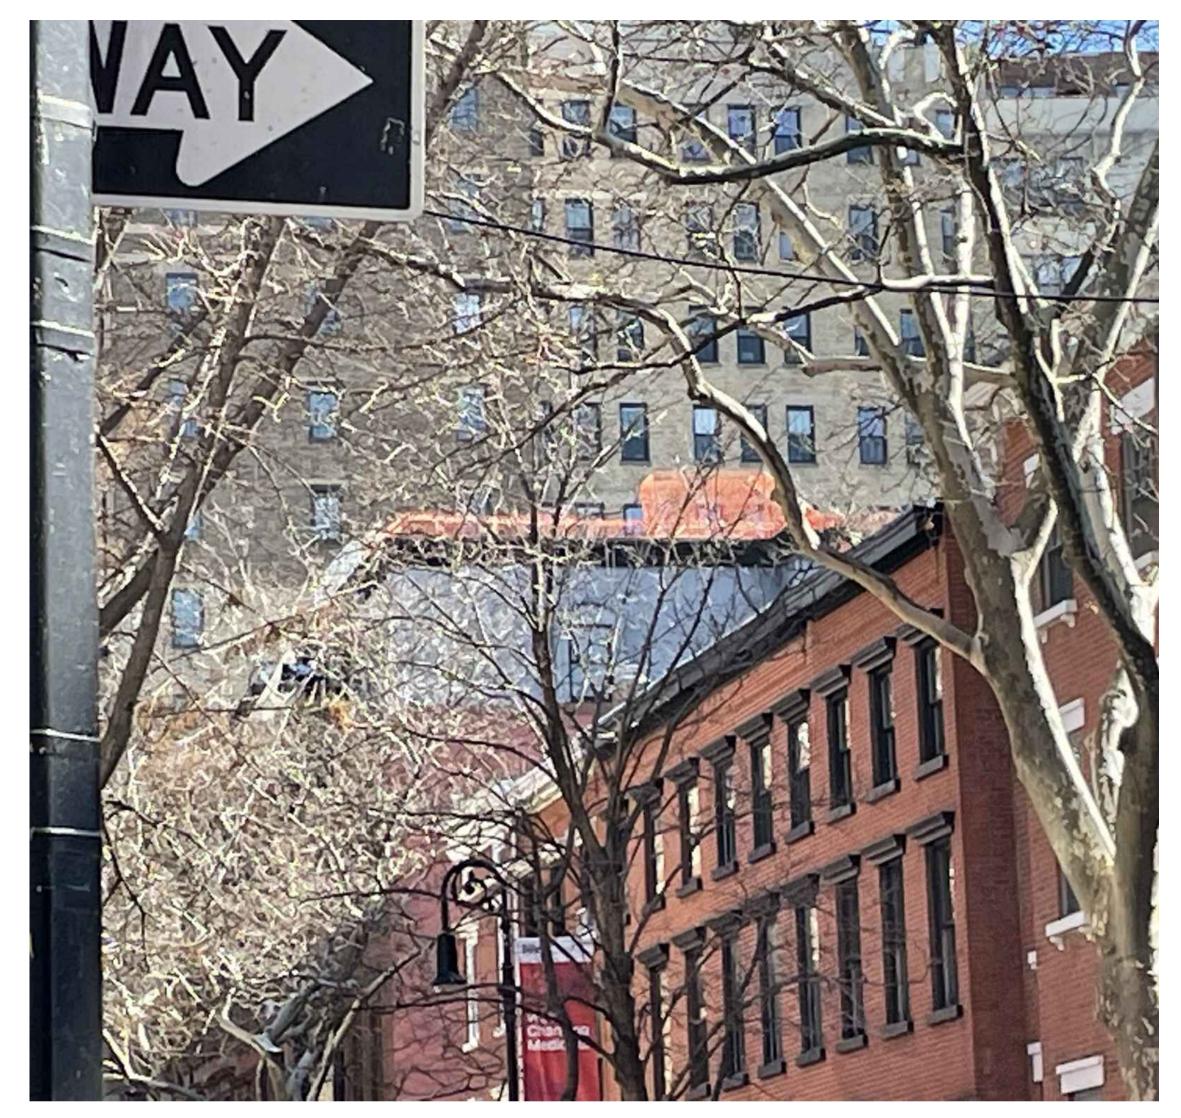

CONDENSER

1. VIEW LOOKING SOUTH

2. VIEW LOOKING NORTH

3. VIEW LOOKING SOUTH

THE
BROOKLYN HOME
COMPANY
T.B.H.Co

PROPOSED BULKHEAD 1 SIDNEY PL ELEVATION & PHOTOS BROOKLYN NY 11201

VIEW FROM JORALEMON ST

ZOOMED IN VIEW FROM JORALEMON ST

VIEW OF ROOF 1 SIDNEY PL STAIR BULKHEAD BROOKLYN NY 11201

VIEW FROM JORALEMON ST

ZOOMED IN VIEW FROM JORALEMON ST

CLINTON ST

VIEW OF ROOF 1 SIDNEY PL
STAIR BULKHEAD BROOKLYN NY 11201

VIEW FROM JORALEMON ST

ZOOMED IN VIEW FROM JORALEMON ST

VIEW OF ROOF 1 SIDNEY PL STAIR BULKHEAD BROOKLYN NY 11201

PROPOSED SECTION 1 SIDNEY PL BROOKLYN NY 11201

PROPOSED BASEMENT

PLAN

DRIVEWAY, NEWEL POST,

THE
BROOKLYN HOME
COMPANY
T.B.H.Co