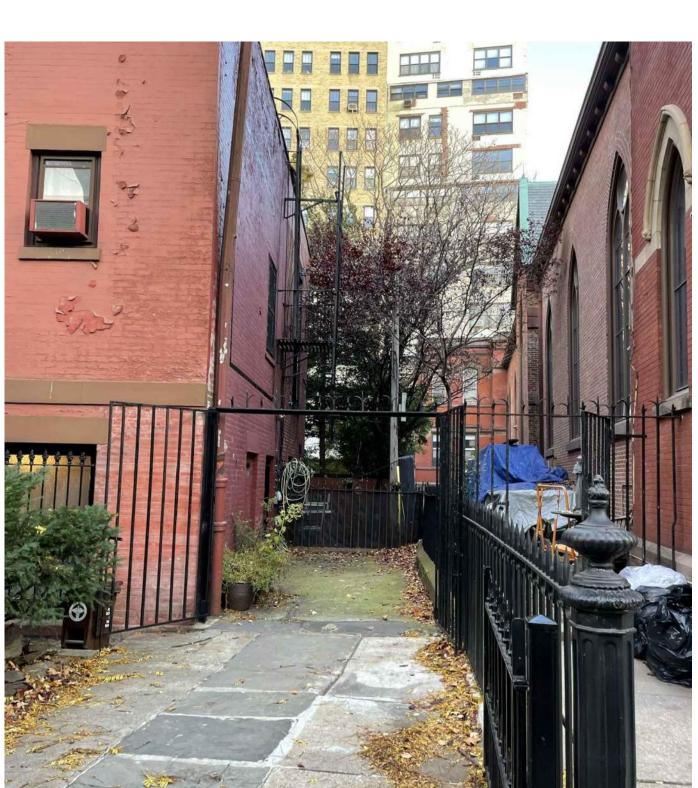

PROPOSED SECONDARY FACADE ELEVATION

EXISTING PARKING SPACE PHOTO

**EXISTING PARKING SPACE PHOTO** 

PROPOSED GARAGE RENDERING

EXISTING & PROPOSED 1 SIDNEY PL
SECONDARY FACADE ELEVATIONS BROOKLYN NY 11201

94 HICKS ST