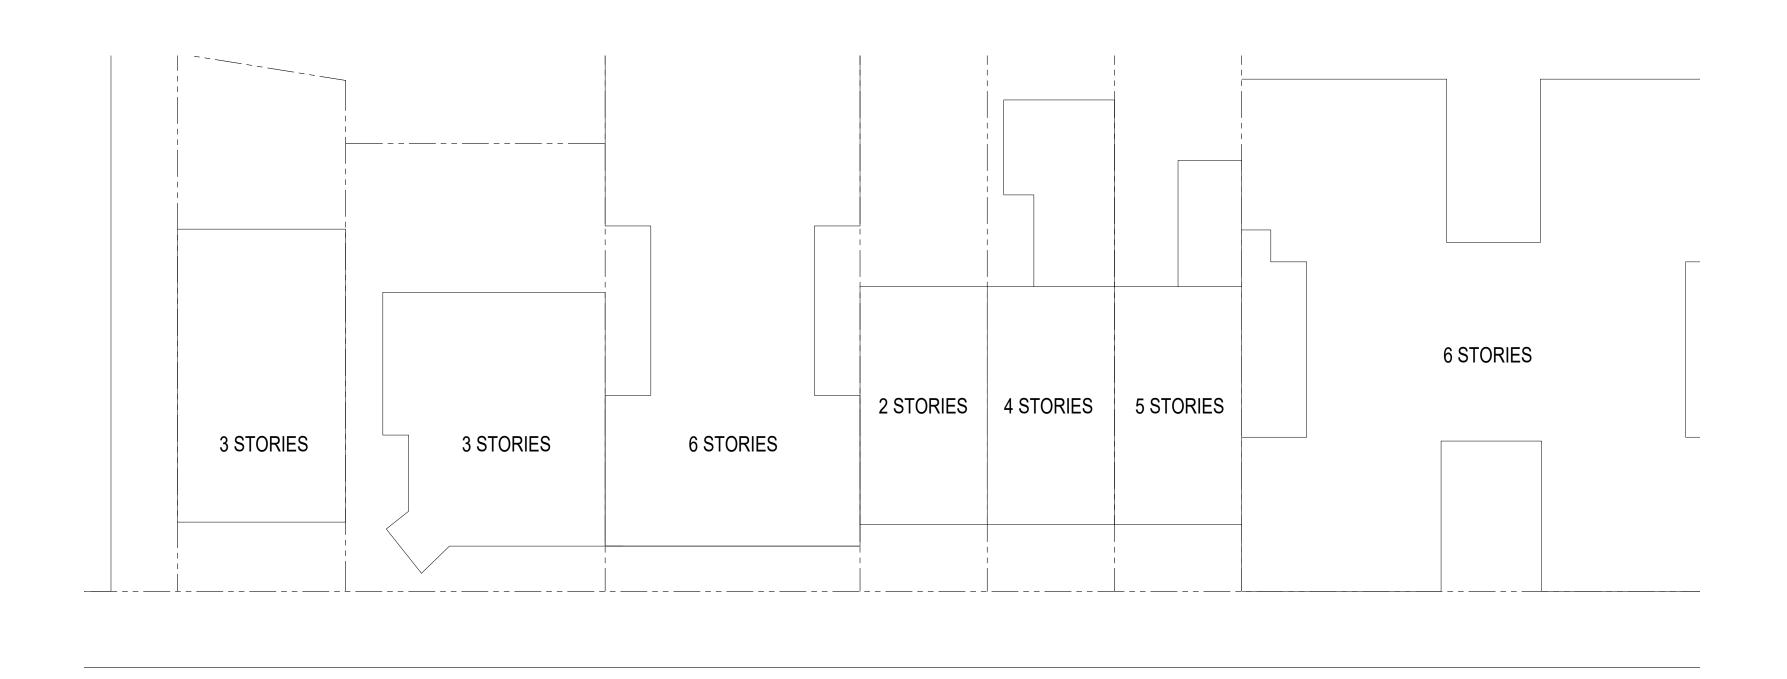

## JORALEMON ST

**EXISTING JORALEMON ST ELEVATION PHOTO** 

EXISTING BASEMENT JORALEMON ST ELEVATION PHOTO

PROPOSED & EXISTING 1 SIDNEY PL
JORALEMON ST ELEVATIONS BROOKLYN NY 11201

EXISTING SECONDARY FACADE ELEVATION (2ND FL-4TH FL)

PROPOSED MASONRY OPENING

PROPOSED NEW

ROOFTOP BULKHEAD -

EXISTING SECONDARY FACADE PHOTO

SECONDARY FACADE RENDERING

THE
BROOKLYN HOME
COMPANY
T.B.H.C9

PROPOSED & EXISTING 1 SIDNEY PL
SECONDARY FACADE ELEVATIONS BROOKLYN NY 11201

PROPOSED SECONDARY FACADE ELEVATION

EXISTING PARKING SPACE PHOTO

**EXISTING PARKING SPACE PHOTO** 

PROPOSED GARAGE RENDERING

EXISTING & PROPOSED 1 SIDNEY PL
SECONDARY FACADE ELEVATIONS BROOKLYN NY 11201

94 HICKS ST