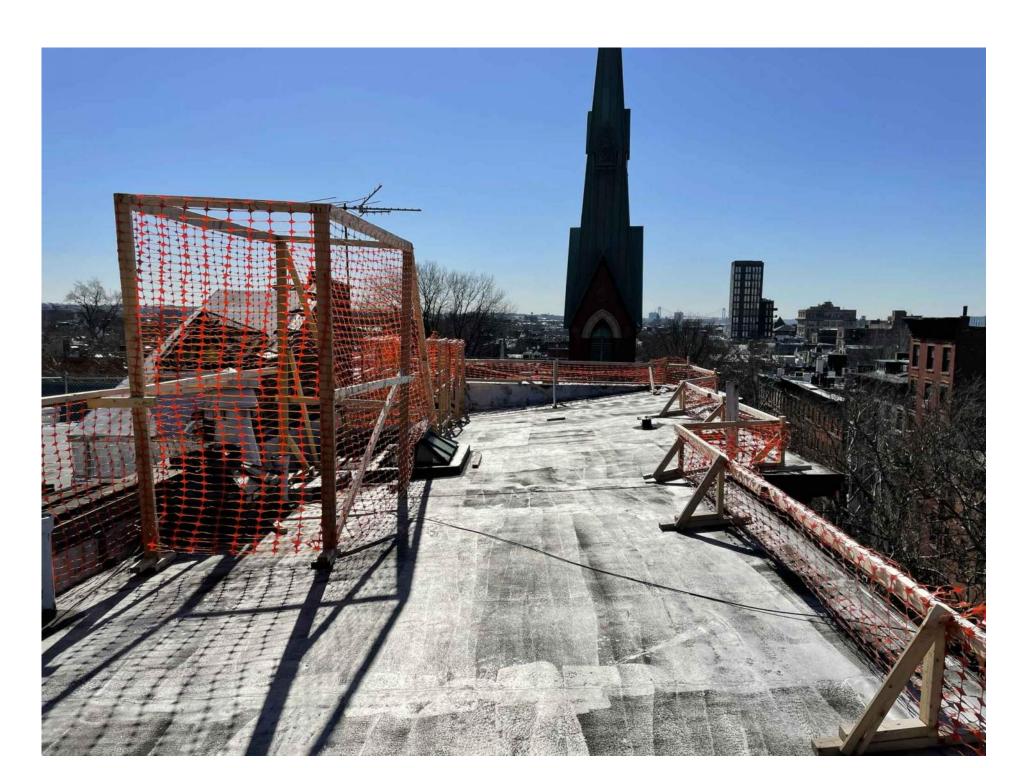

CONDENSER

1. VIEW LOOKING SOUTH

2. VIEW LOOKING NORTH

3. VIEW LOOKING SOUTH

THE
BROOKLYN HOME
COMPANY
T.B.H.Co

PROPOSED BULKHEAD 1 SIDNEY PL ELEVATION & PHOTOS BROOKLYN NY 11201

VIEW FROM JORALEMON ST

ZOOMED IN VIEW FROM JORALEMON ST

VIEW OF ROOF 1 SIDNEY PL STAIR BULKHEAD BROOKLYN NY 11201

VIEW FROM JORALEMON ST

ZOOMED IN VIEW FROM JORALEMON ST

CLINTON ST

VIEW OF ROOF 1 SIDNEY PL
STAIR BULKHEAD BROOKLYN NY 11201

VIEW FROM JORALEMON ST