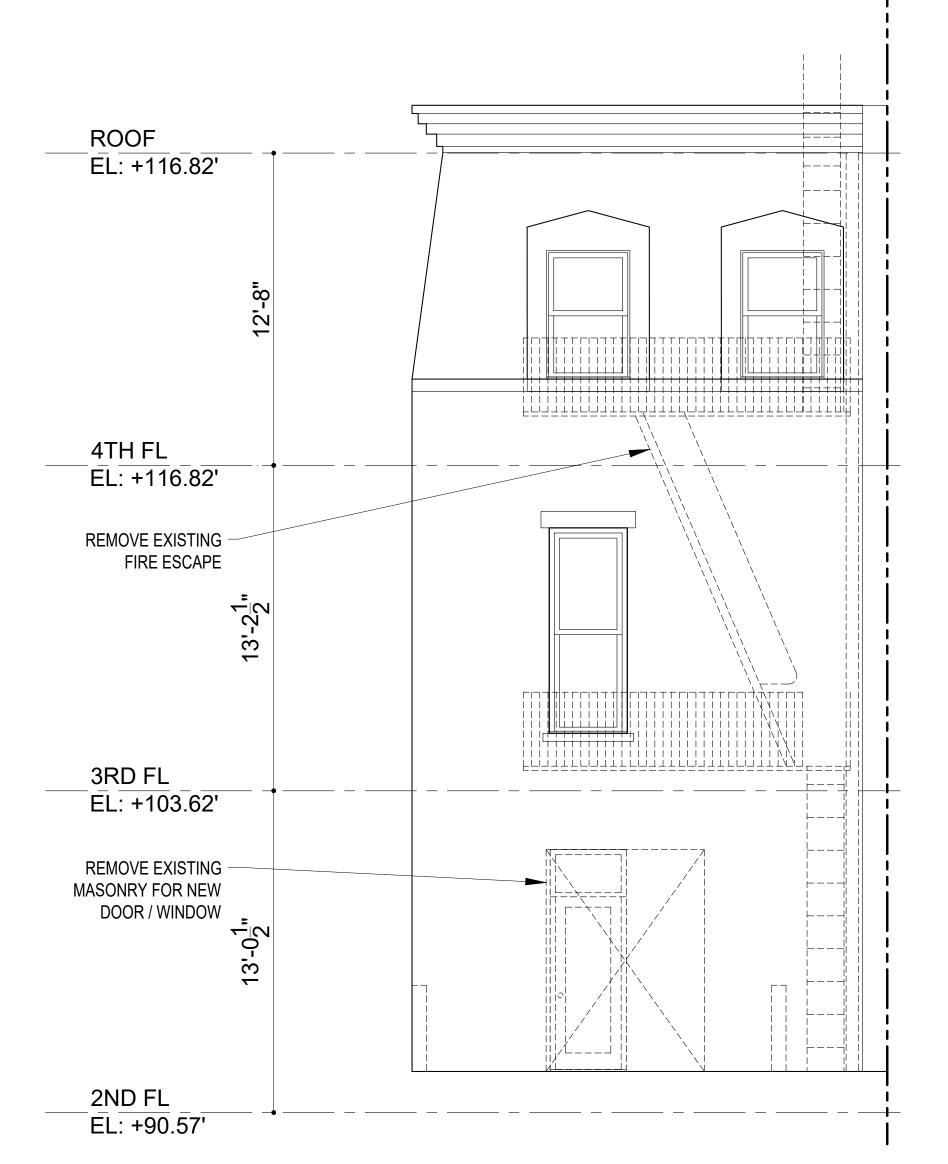

## JORALEMON ST

**EXISTING JORALEMON ST ELEVATION PHOTO** 

EXISTING BASEMENT JORALEMON ST ELEVATION PHOTO

PROPOSED & EXISTING 1 SIDNEY PL
JORALEMON ST ELEVATIONS BROOKLYN NY 11201

EXISTING SECONDARY FACADE ELEVATION (2ND FL-4TH FL)

PROPOSED MASONRY OPENING

PROPOSED NEW

ROOFTOP BULKHEAD -

EXISTING SECONDARY FACADE PHOTO

SECONDARY FACADE RENDERING

THE
BROOKLYN HOME
COMPANY
T.B.H.C9

PROPOSED & EXISTING 1 SIDNEY PL
SECONDARY FACADE ELEVATIONS BROOKLYN NY 11201