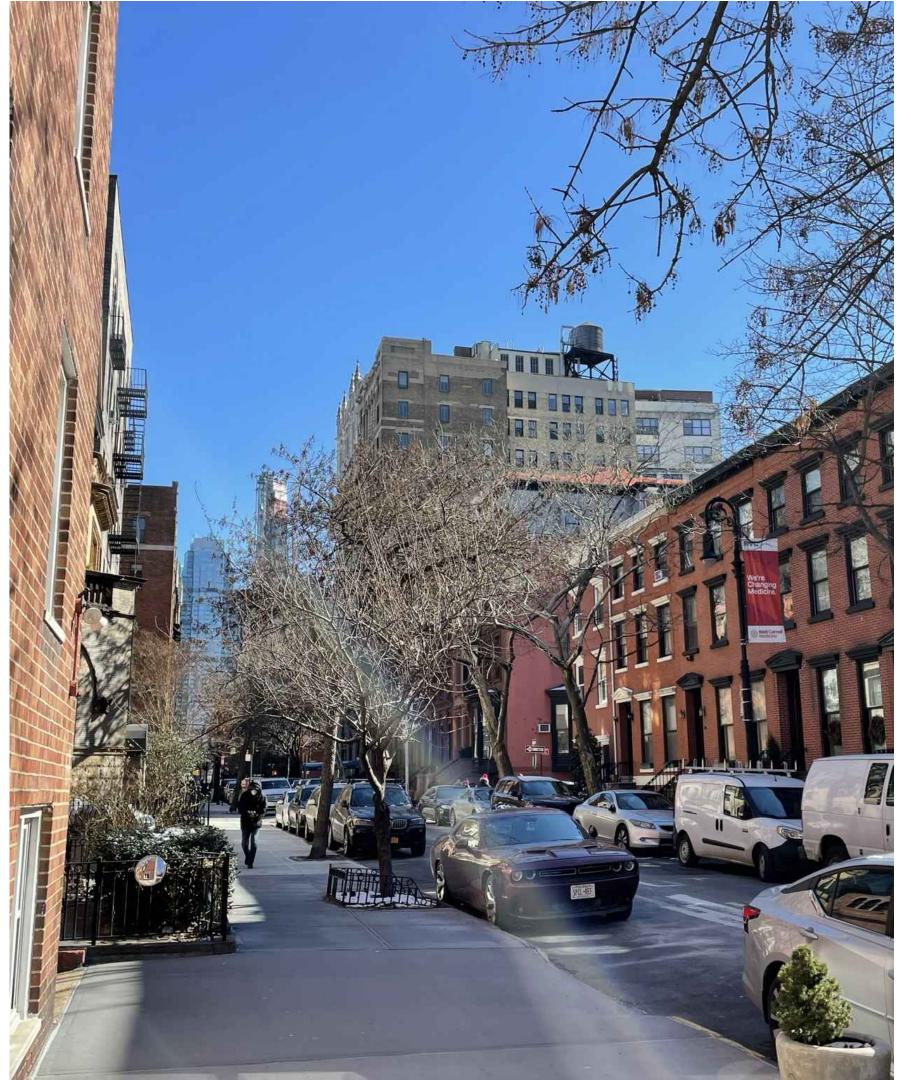

## JORALEMON ST

**EXISTING JORALEMON ST ELEVATION PHOTO** 

EXISTING BASEMENT JORALEMON ST ELEVATION PHOTO

PROPOSED & EXISTING 1 SIDNEY PL
JORALEMON ST ELEVATIONS BROOKLYN NY 11201

EXISTING SECONDARY FACADE ELEVATION (2ND FL-4TH FL)

CONDENSER

1. VIEW LOOKING SOUTH

2. VIEW LOOKING NORTH

3. VIEW LOOKING SOUTH

THE
BROOKLYN HOME
COMPANY
T.B.H.Co

PROPOSED BULKHEAD 1 SIDNEY PL ELEVATION & PHOTOS BROOKLYN NY 11201

VIEW FROM JORALEMON ST

ZOOMED IN VIEW FROM JORALEMON ST

VIEW OF ROOF 1 SIDNEY PL STAIR BULKHEAD BROOKLYN NY 11201

VIEW FROM JORALEMON ST

ZOOMED IN VIEW FROM JORALEMON ST

CLINTON ST

VIEW OF ROOF 1 SIDNEY PL
STAIR BULKHEAD BROOKLYN NY 11201

VIEW FROM JORALEMON ST