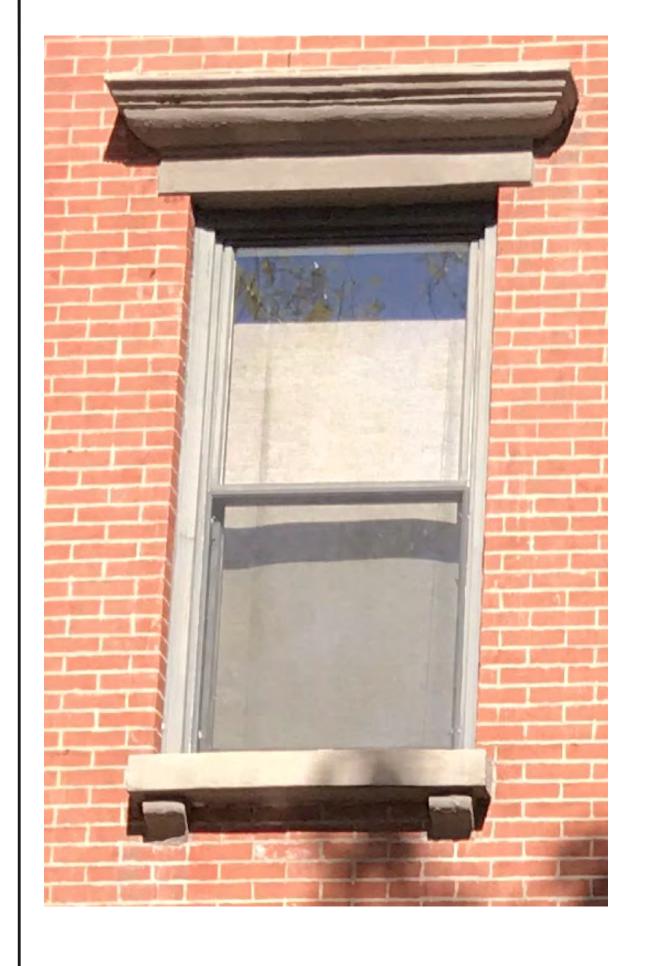

#### **EXISTING & PROPOSED FRONT WINDOW:**

#### **NEW WINDOW DETAIL - SCALE: 3" = 1'-0"**

# **EXISTING CAST STONE** LINTEL TO REMAIN EXISTING BRICK MOULD TO REMAIN Black HC-190 > EXISTING CAST STONE LEDGE TO REMAIN