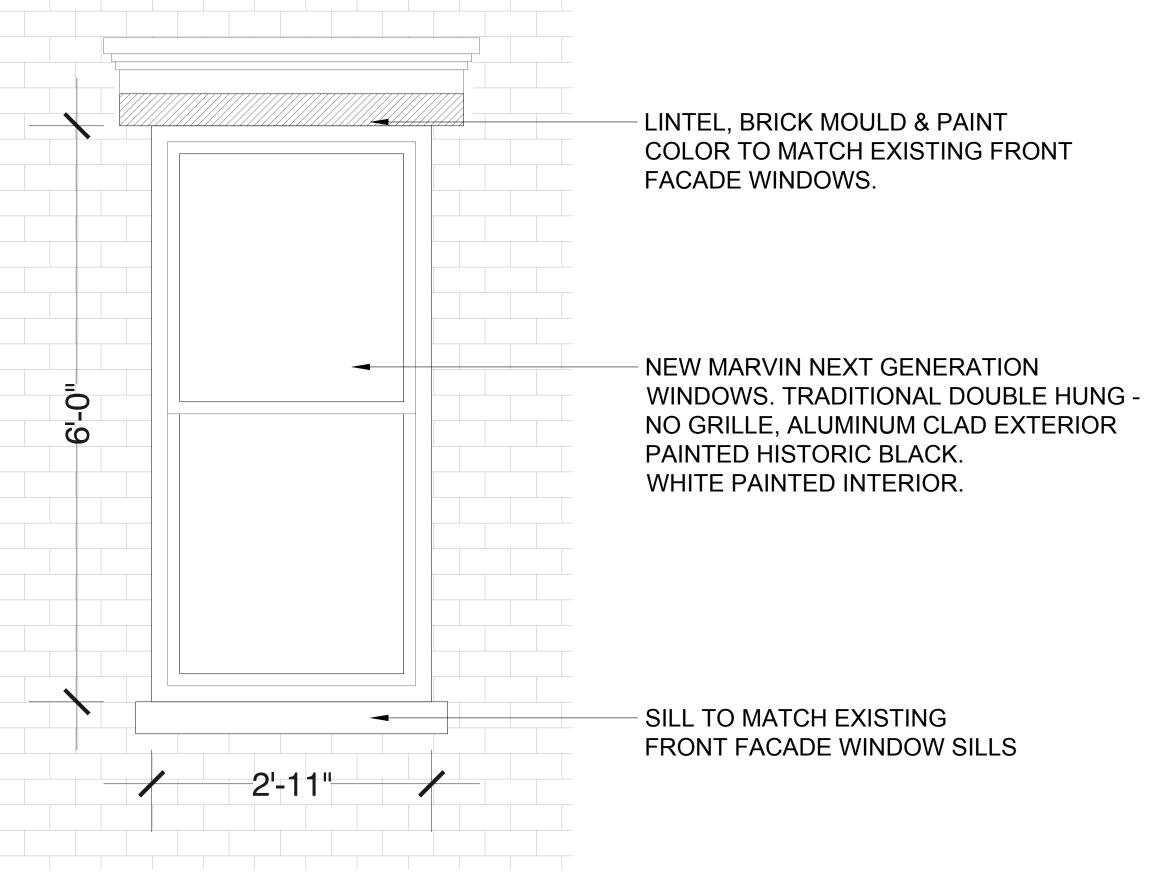

#### PROPOSED REAR WINDOW:

133 KENT STREET BROOKLYN, NY

Date

Issuance #

structural engineer:

ivan david engineers & associates llp

153 Centre Street NY

c.wall architecture

© 2018 c. wall architecture p.c. All rights reserved

PROPOSED WINDOW DETAILS

Date: OCTOBER 23, 2018

Scale: AS NOTED

Drawing:

LPC-07

07 OF 14