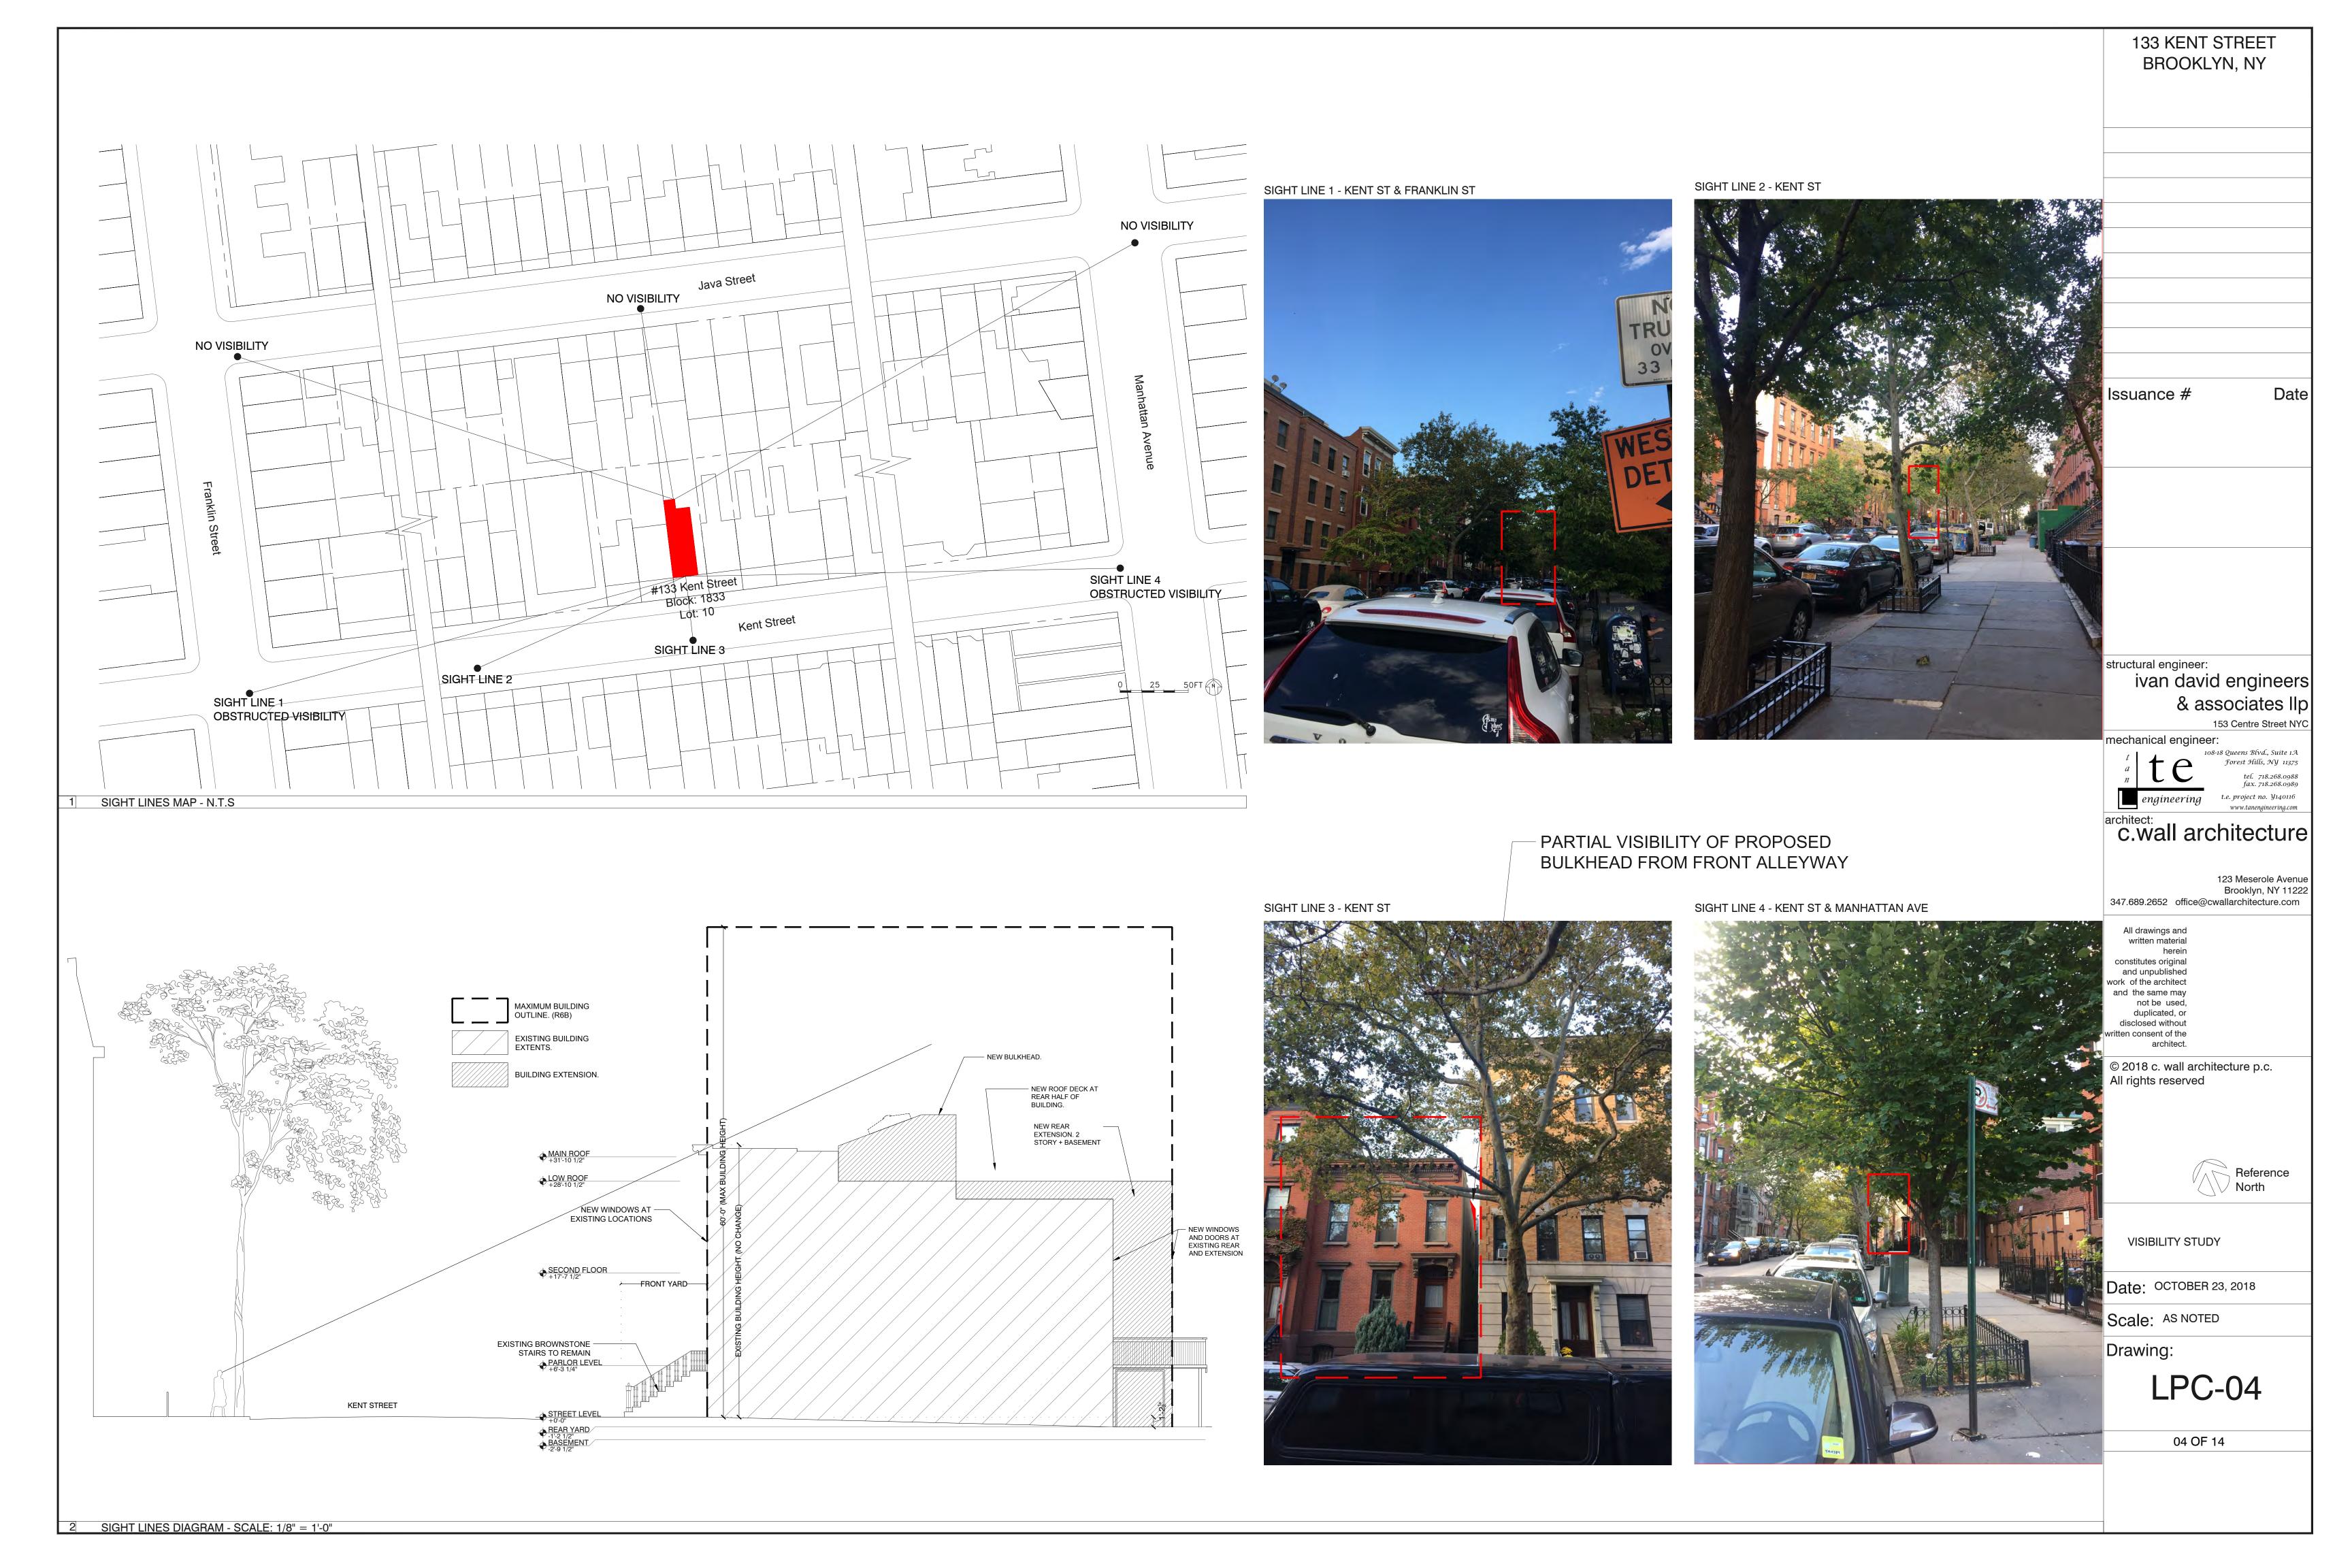

HISTORIC DISTRICT MAP

Date: OCTOBER 23, 2018

Scale: N.T.S.

Drawing:

LPC-02

02 OF 14

GREENPOINT HISTORIC DISTRICT MAP

1980 TAX PHOTO