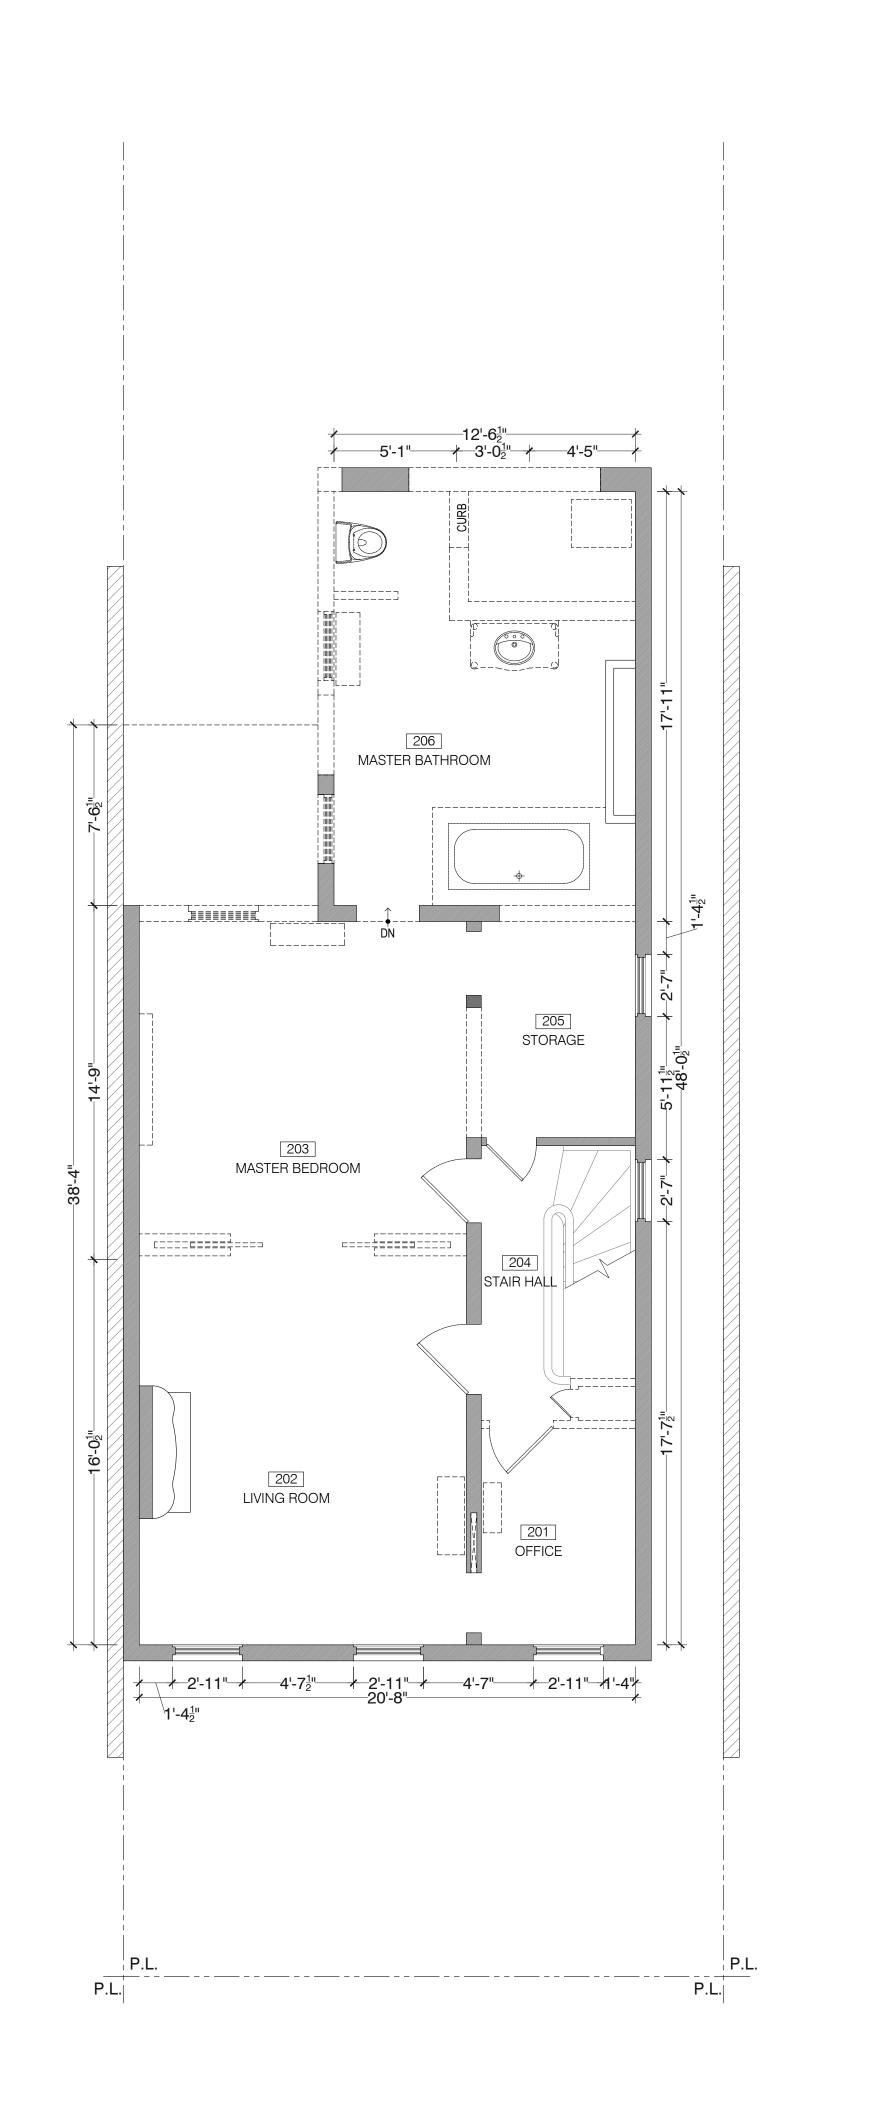

G & PROPOSED FRONT WINDOW:**

#### **NEW WINDOW DETAIL - SCALE: 3" = 1'-0"**





# **EXISTING CAST STONE** LINTEL TO REMAIN EXISTING BRICK MOULD TO REMAIN Black HC-190 > EXISTING CAST STONE LEDGE TO REMAIN

#### PROPOSED REAR WINDOW:





133 KENT STREET BROOKLYN, NY

Date

Issuance #

structural engineer:

ivan david engineers & associates llp

153 Centre Street NY

c.wall architecture

123 Meserole Avenue Brooklyn, NY 11222 347.689.2652 office@cwallarchitecture.com

All drawings and written material constitutes original

and unpublished work of the architect and the same may duplicated, or disclosed without written consent of the

© 2018 c. wall architecture p.c. All rights reserved



PROPOSED WINDOW DETAILS

Date: OCTOBER 23, 2018

Scale: AS NOTED

Drawing:

LPC-07

07 OF 14













#### **LEGEND**:

EXISTING CONSTRUCTION

DEMOLISHED PARTITIONS

Issuance #

133 KENT STREET

BROOKLYN, NY

structural engineer:

ivan david engineers & associates IIp

153 Centre Street NYO

108-18 Queens Blvd., Suite 1.A Forest Hills, NY 11375

Date

c.wall architecture

123 Meserole Avenue Brooklyn, NY 11222 347.689.2652 office@cwallarchitecture.com

All drawings and written material constitutes original and unpublished work of the architect and the same may not be used,

duplicated, or disclosed without

All rights reserved

written consent of the © 2018 c. wall architecture p.c.

Reference North

**DEMOLITION PLANS** 

Date: OCTOBER 23, 2018

Scale: 1/4" = 1'-0"

Drawing:

LPC-12

12 OF 14

2 ROOF DEMOLITION PLAN SECOND FLOOR DEMOLITION PLAN