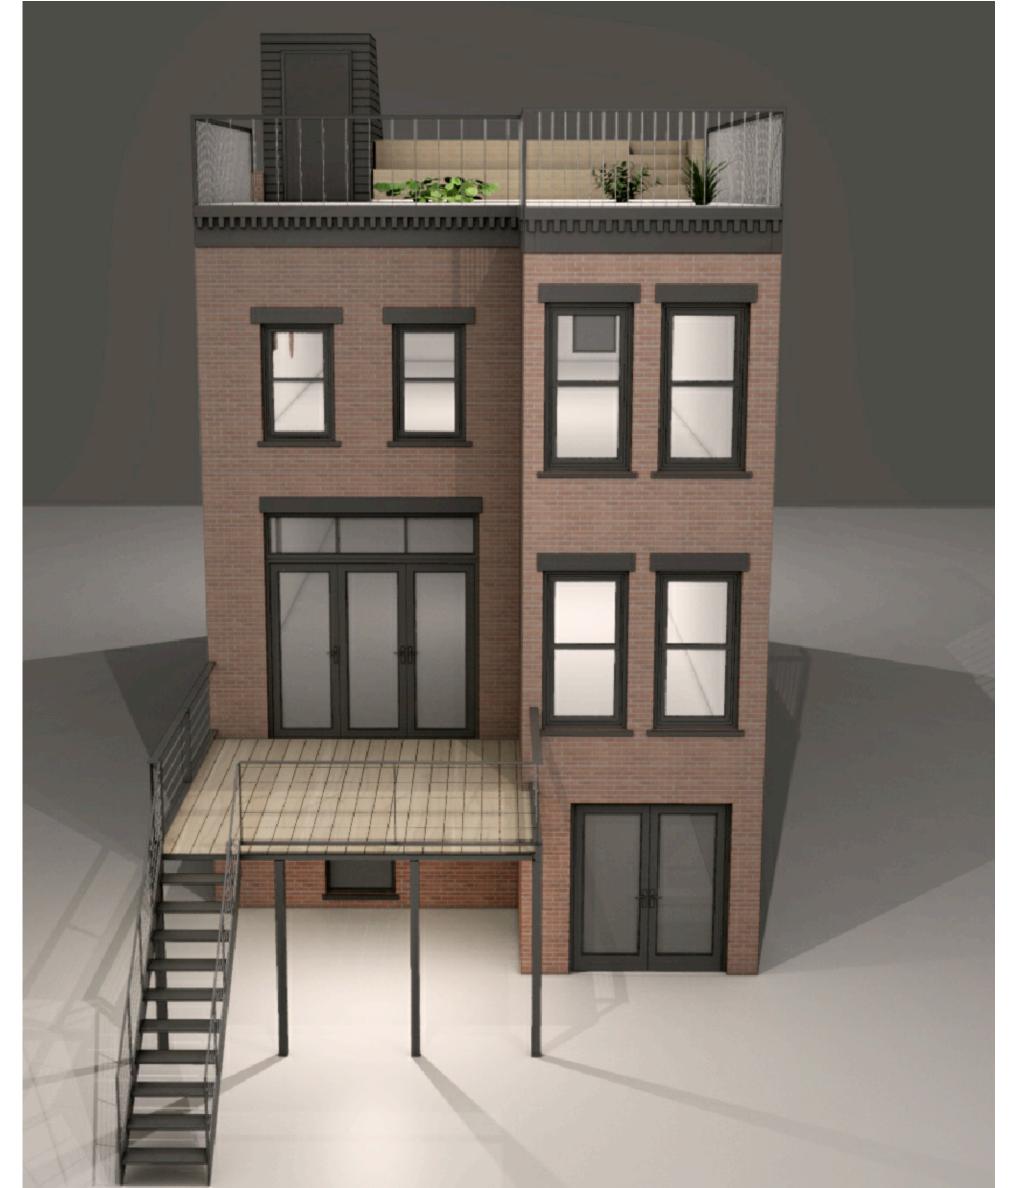

3 EXISTING REAR FACADE

2 EXISTING FRONT FACADE

133 KENT STREET BROOKLYN, NY

Issuance #

constitutes original and unpublished work of the architect

duplicated, or disclosed without written consent of the architect. © 2018 c. wall architecture p.c. All rights reserved

EXISTING BUILDING CONDITIONS