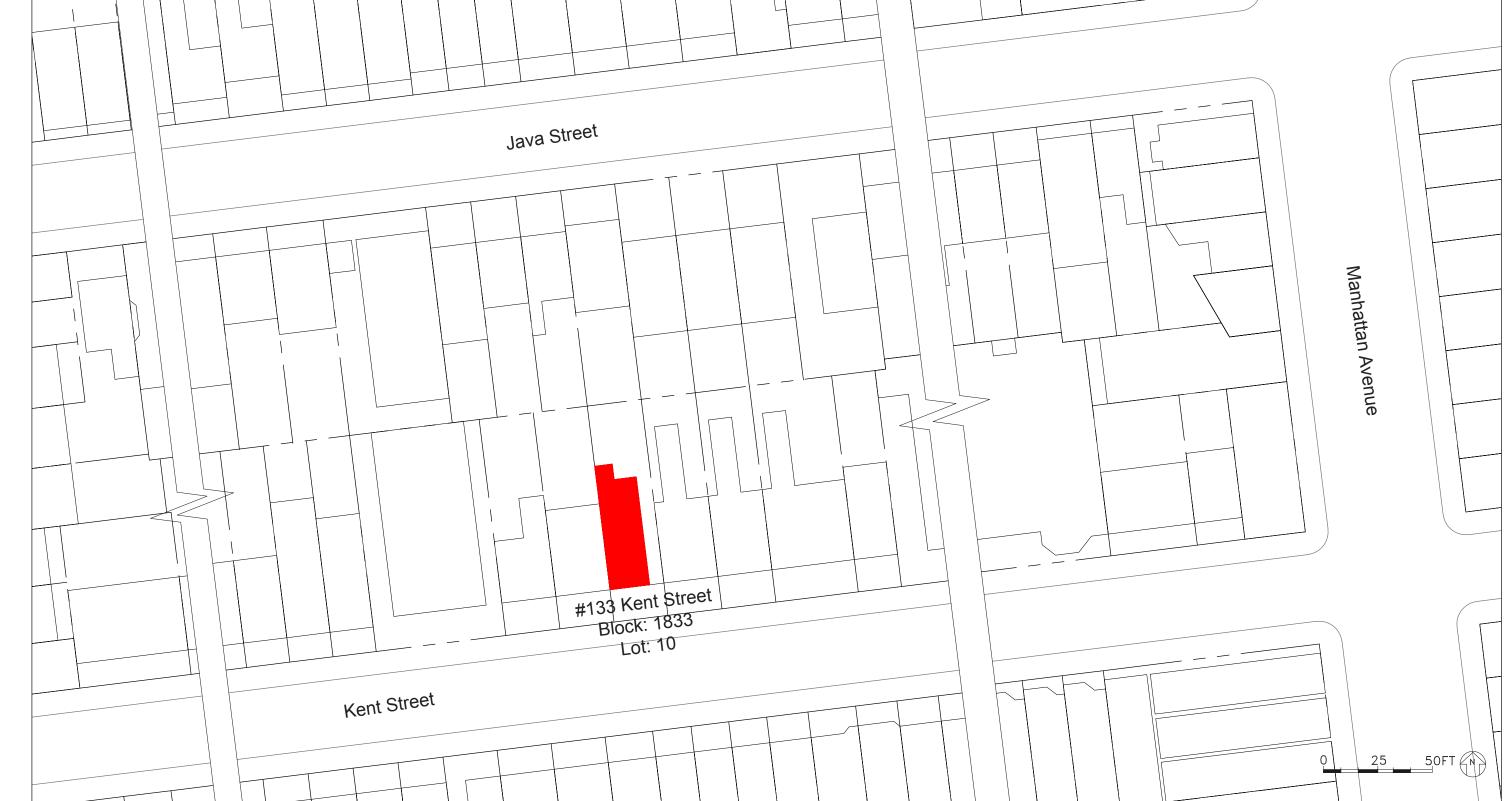

## 133 KENT STREET

#### LOT INFORMATION:

- 1. LOCATION
- 1.1. NAME
- 1.2. LOCATION
- 1.3. BLOCK
- 1.4. LOT
- 1.5. ZONING MAP
- 1.6. ZONING DISTRICT
- 1.7. APPLICABLE CODE
- 1.8. CONSTRUCTION CLASS
- 1.9. OCCUPANCY GROUP
- Joan Dougherty 133 Kent St., Brooklyn, NY
- 59

13A

- R6B New York City 2014
- C Non-fireproof structure

LPC PRESENTATION 2018

133 KENT STREET

BROOKLYN, NY

Issuance #

Date

133 KENT STREET BROOKLYN, NY