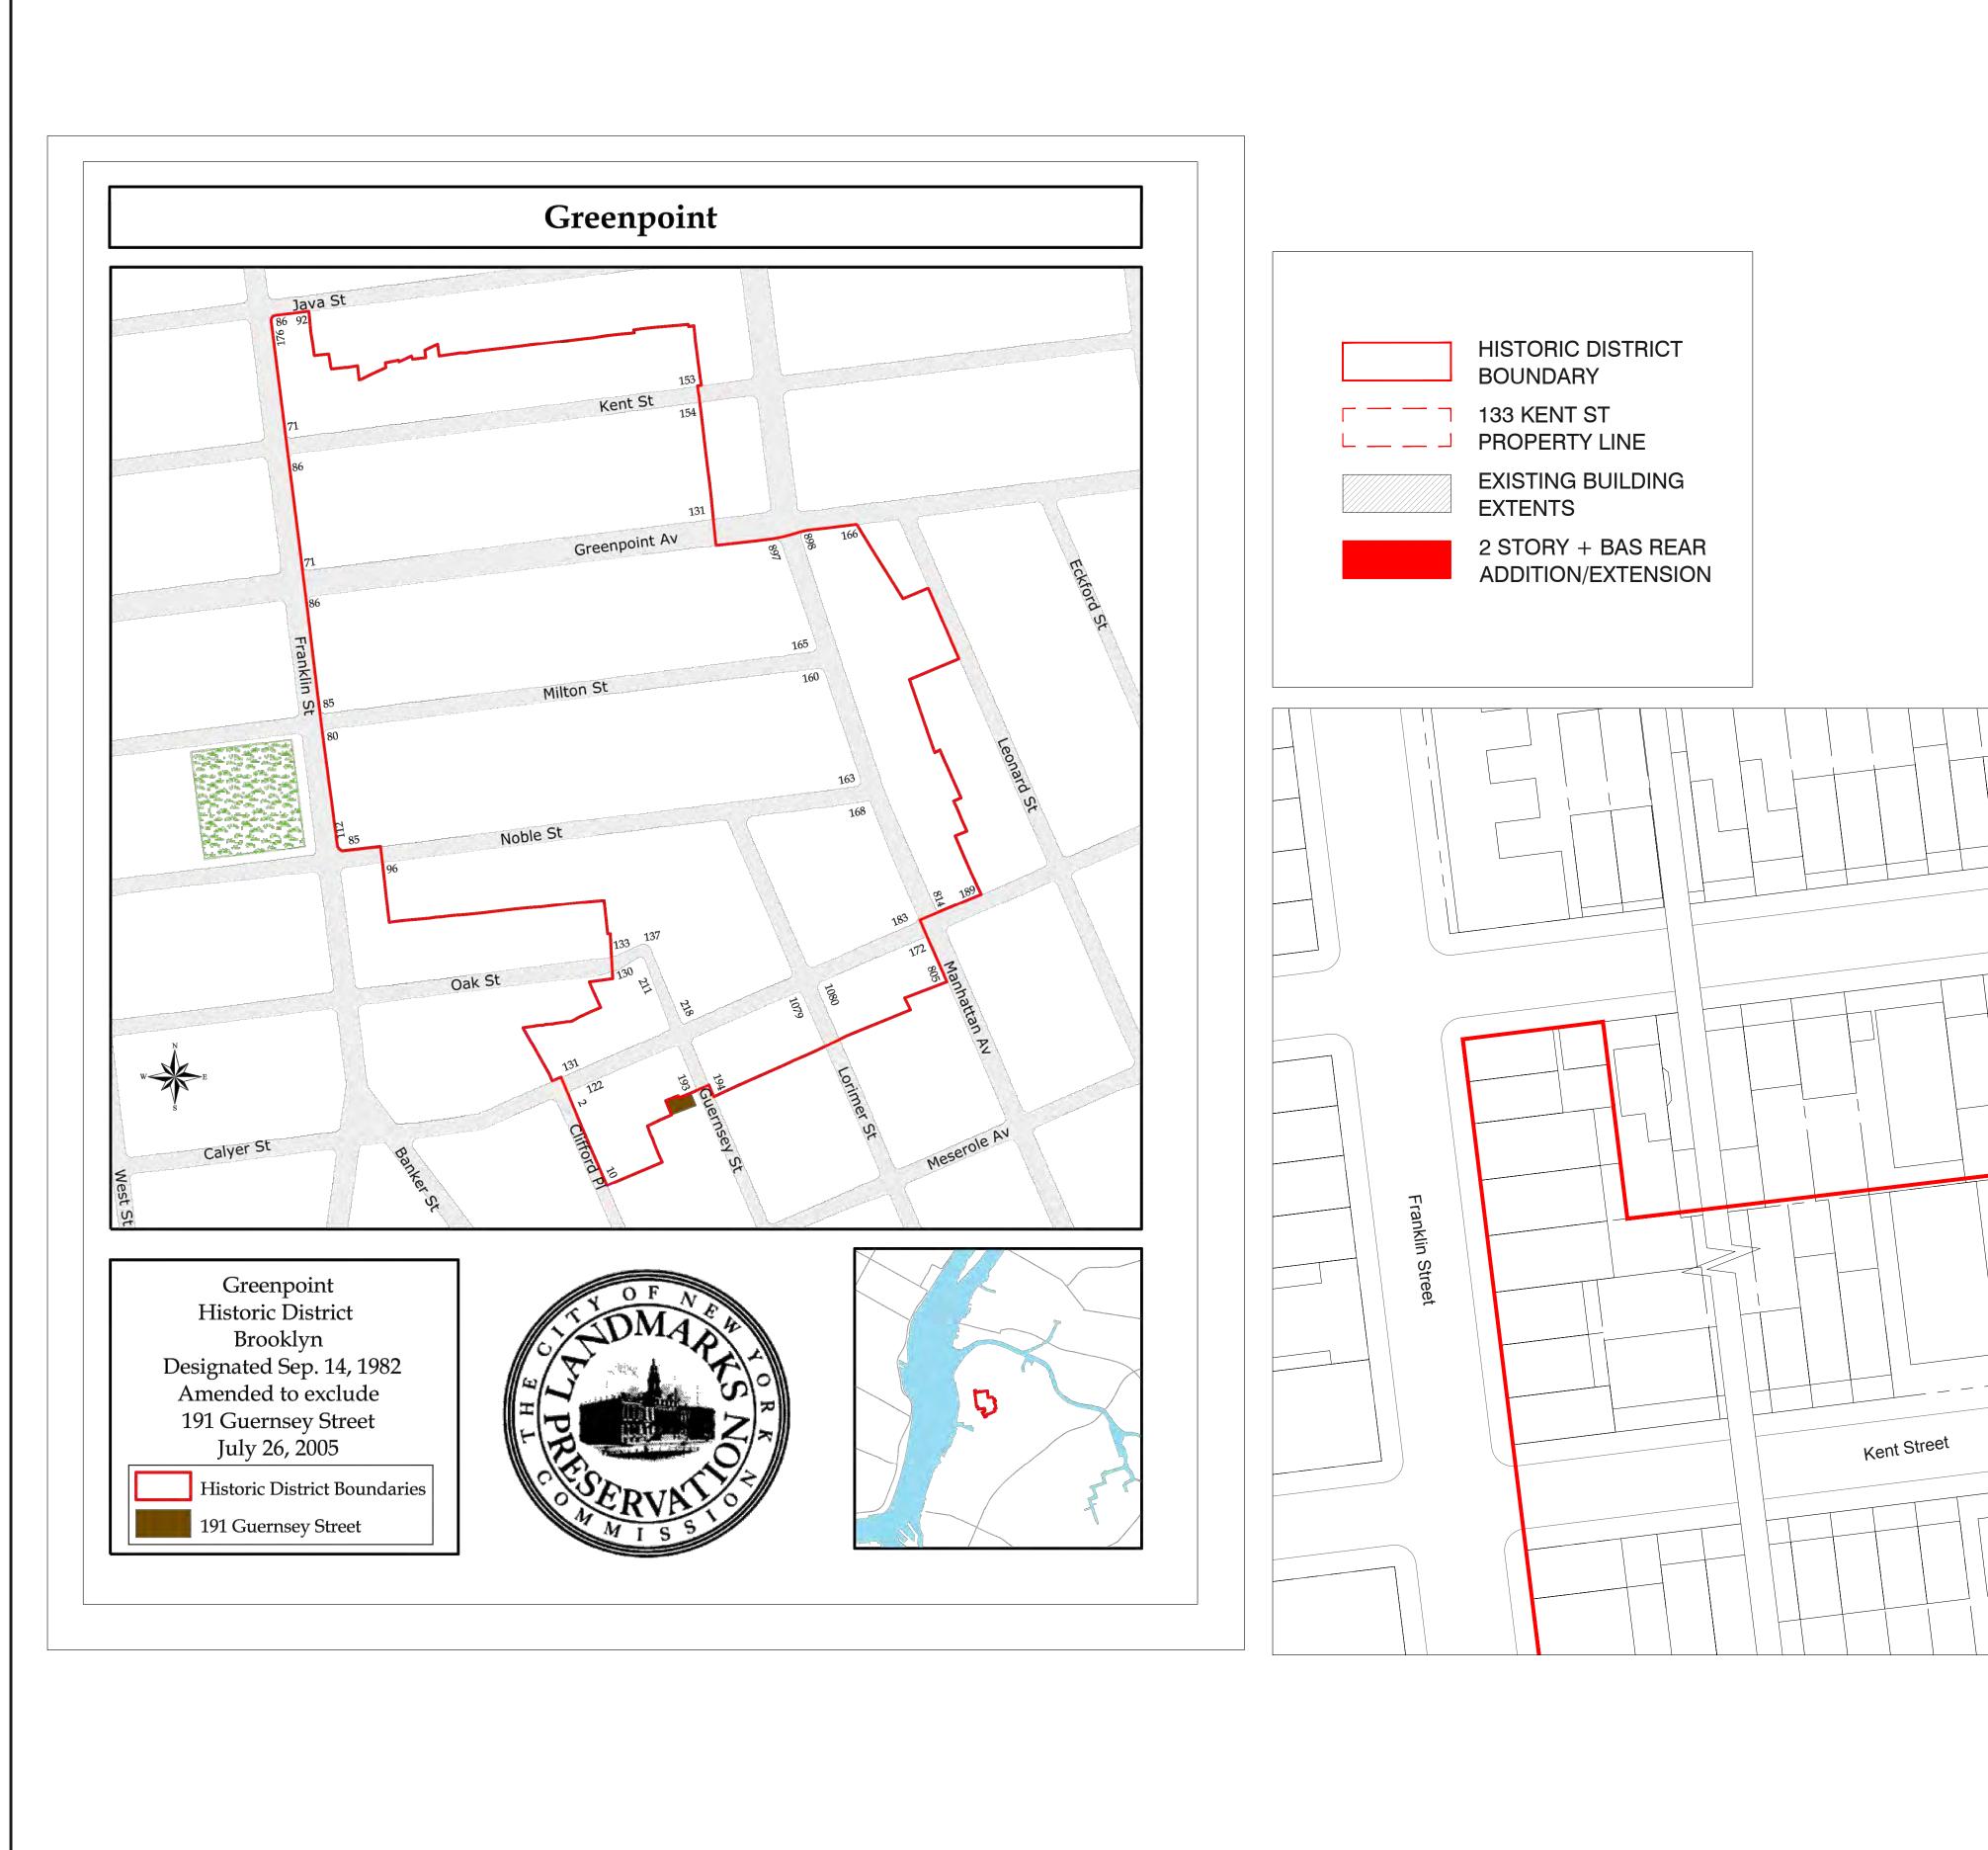

HISTORIC DISTRICT MAP

Date: OCTOBER 23, 2018

Scale: N.T.S.

Drawing:

LPC-02

02 OF 14

GREENPOINT HISTORIC DISTRICT MAP

1980 TAX PHOTO