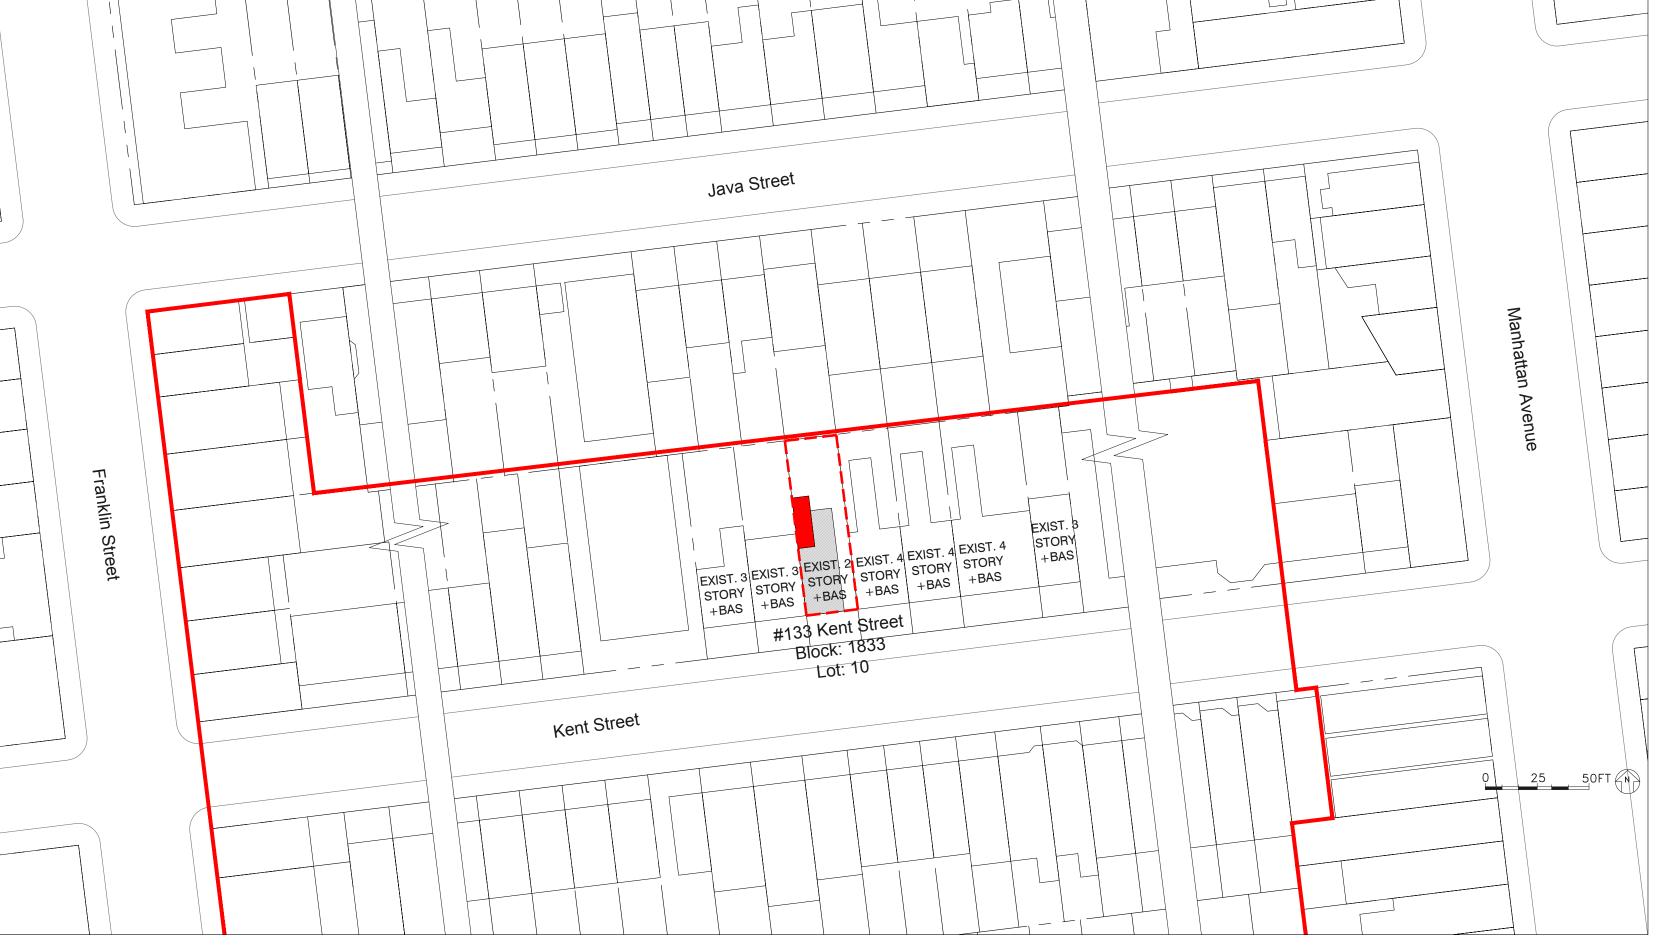

## 133 KENT STREET

#### LOT INFORMATION:

- 1. LOCATION
- 1.1. NAME
- 1.2. LOCATION
- 1.3. BLOCK
- 1.4. LOT
- 1.5. ZONING MAP
- 1.6. ZONING DISTRICT
- 1.7. APPLICABLE CODE
- 1.8. CONSTRUCTION CLASS
- 1.9. OCCUPANCY GROUP
- Joan Dougherty 133 Kent St., Brooklyn, NY
- 59

13A

- R6B New York City 2014
- C Non-fireproof structure

LPC PRESENTATION 2018

133 KENT STREET

BROOKLYN, NY

Issuance #

Date

133 KENT STREET BROOKLYN, NY