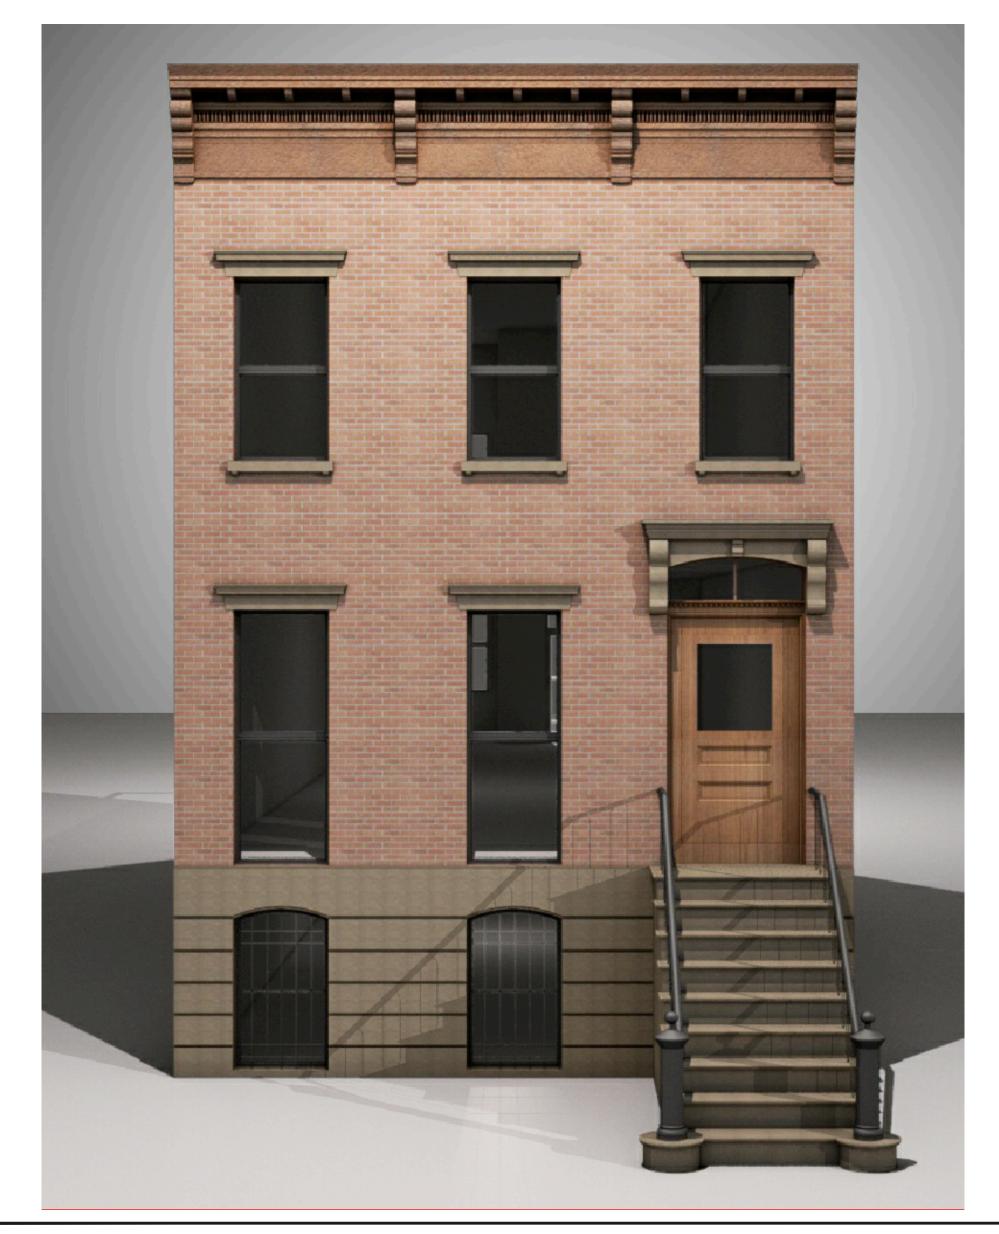

#### PROPOSED REAR WINDOW:

133 KENT STREET BROOKLYN, NY

Date

Issuance #

structural engineer:

ivan david engineers & associates llp

153 Centre Street NY

c.wall architecture

© 2018 c. wall architecture p.c. All rights reserved

PROPOSED WINDOW DETAILS

Date: OCTOBER 23, 2018

Scale: AS NOTED

Drawing:

LPC-07

07 OF 14