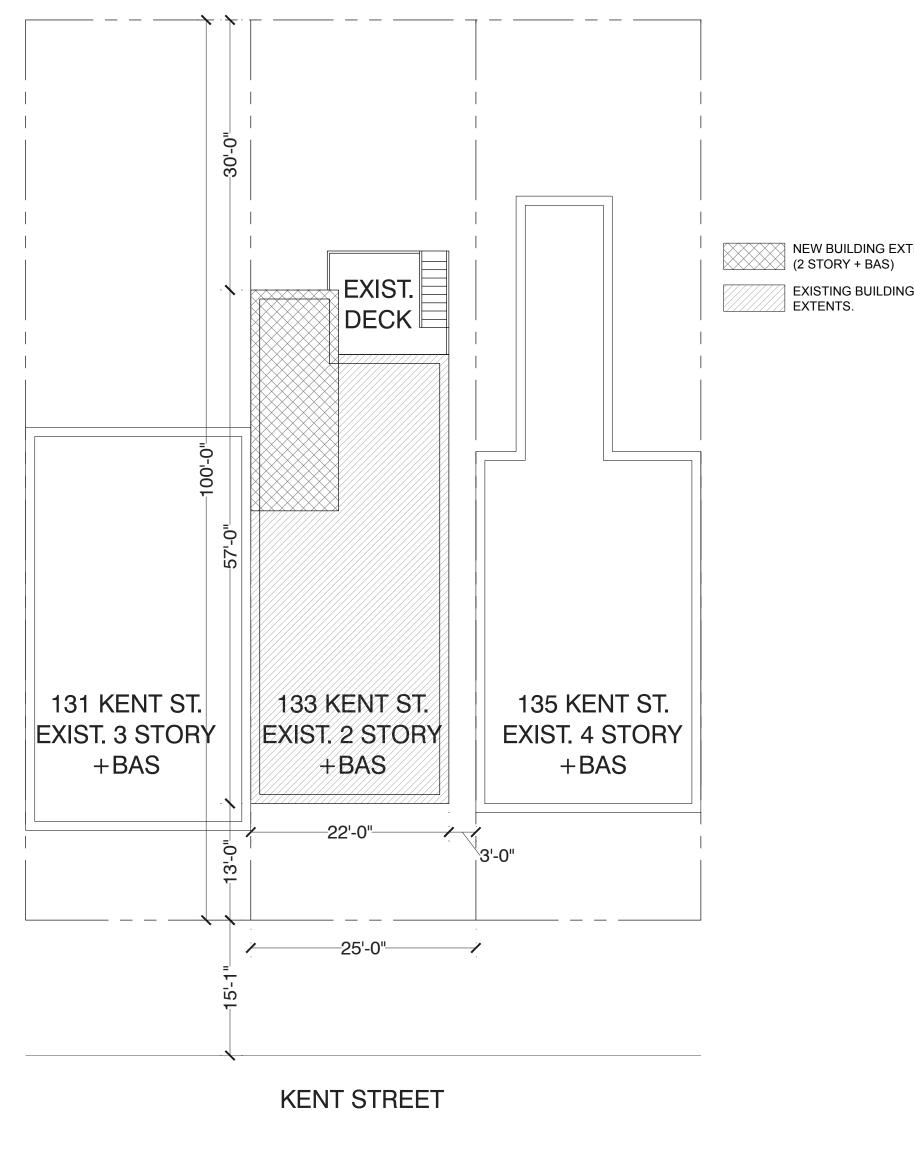

#### **SCOPE OF WORK:**

CURRENT OWNER OF AN EXISTING TWO FAMILY RESIDENCE TO ENLARGE AND EXPAND EXISTING ENVELOPE, ADD NEW WINDOWS, AND ADD STAIR BULKHEAD TO ROOF. EXTERIOR AND INTERIOR RENOVATIONS TO INCLUDE:

STRUCTURAL DESIGN AND MEP ENGINEERING TO BE FILED AS SUBSEQUENT APPLICATION.