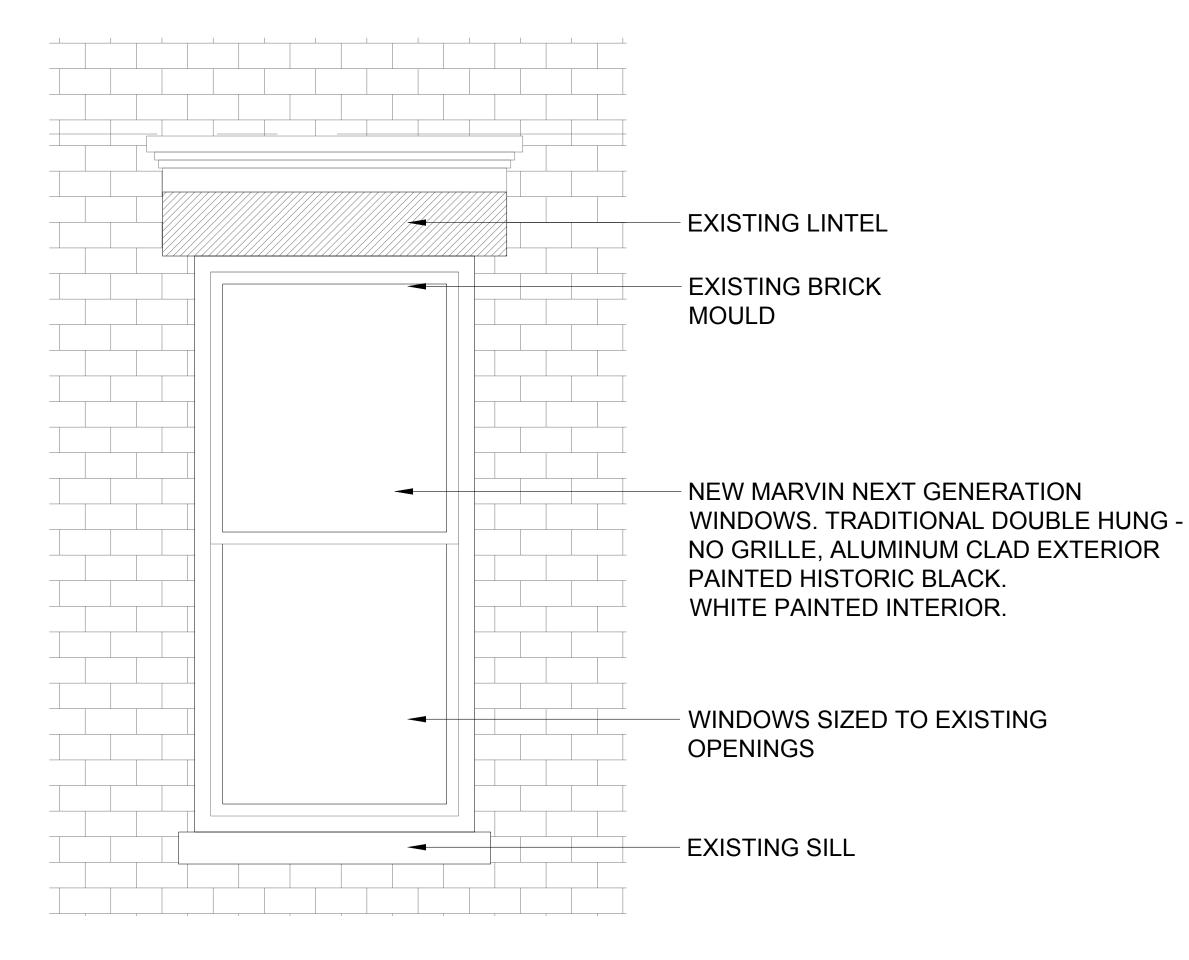

#### **EXISTING & PROPOSED FRONT WINDOW:**

# **EXISTING CAST STONE** LINTEL TO REMAIN EXISTING BRICK MOULD TO REMAIN Black HC-190 > EXISTING CAST STONE LEDGE TO REMAIN