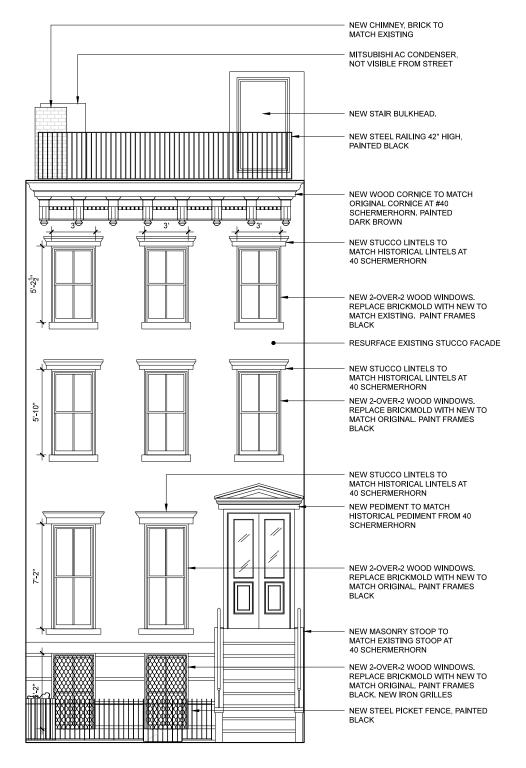

FRONT ELEVATION
EXISTING + PROPOSED

3. PROPOSED FACADE (MARCH 2017)

I. INITIAL TEST PROBES - 01.12.2017

I. FOLLOW UP BRICK PROBES - 02.20.2017

ELIZABETH ROBERTS ATCHITECTURE & DESIGN 168 7TH ST. 3C BROOKLYN, NY 11215 T: 718 504 5488