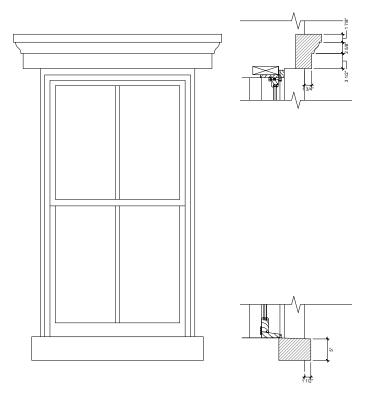

2. ELEVATION + SECTION OF PROPOSED NEW WOOD CORNICE

4. ELEVATION + SECTION OF PROPOSED NEW STUCCO LINTEL + SILL

T: 718 504 5488

**ELIZABETH ROBERTS ATCHITECTURE & DESIGN** 

168 7TH ST. 3C BROOKLYN, NY 11215 T: 718 504 5488 **DETAILS OF PROPOSED STOOP** 