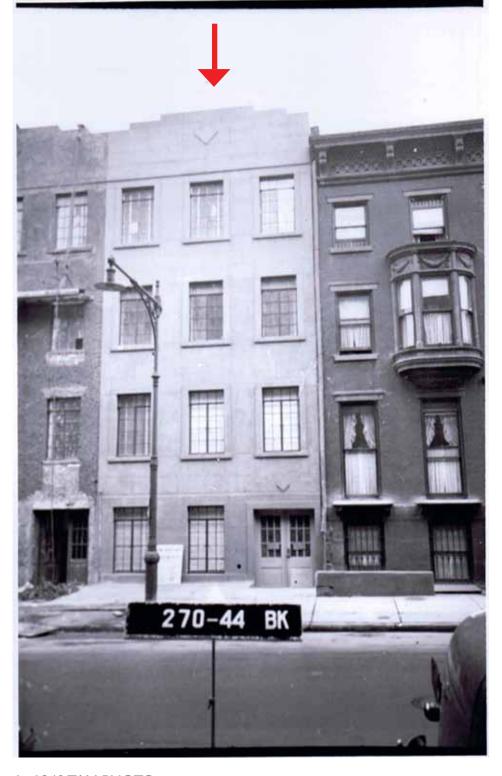

OTO PROJECT: 36 SCHERMERHORN ST. RESIDENCE MARCH 14, 2017

I. 1940 TAX PHOTO

ELIZABETH ROBERTS ARCHITECTURE & DESIGN 168 7TH ST. 3C BROOKLYN, NY 11215 T: 718 504 5488 2. HISTORIC DESIGNATION PHOTO - NOVEMBER 1965

HISTORIC v. EXISTING PHOTO FRONT FACADE