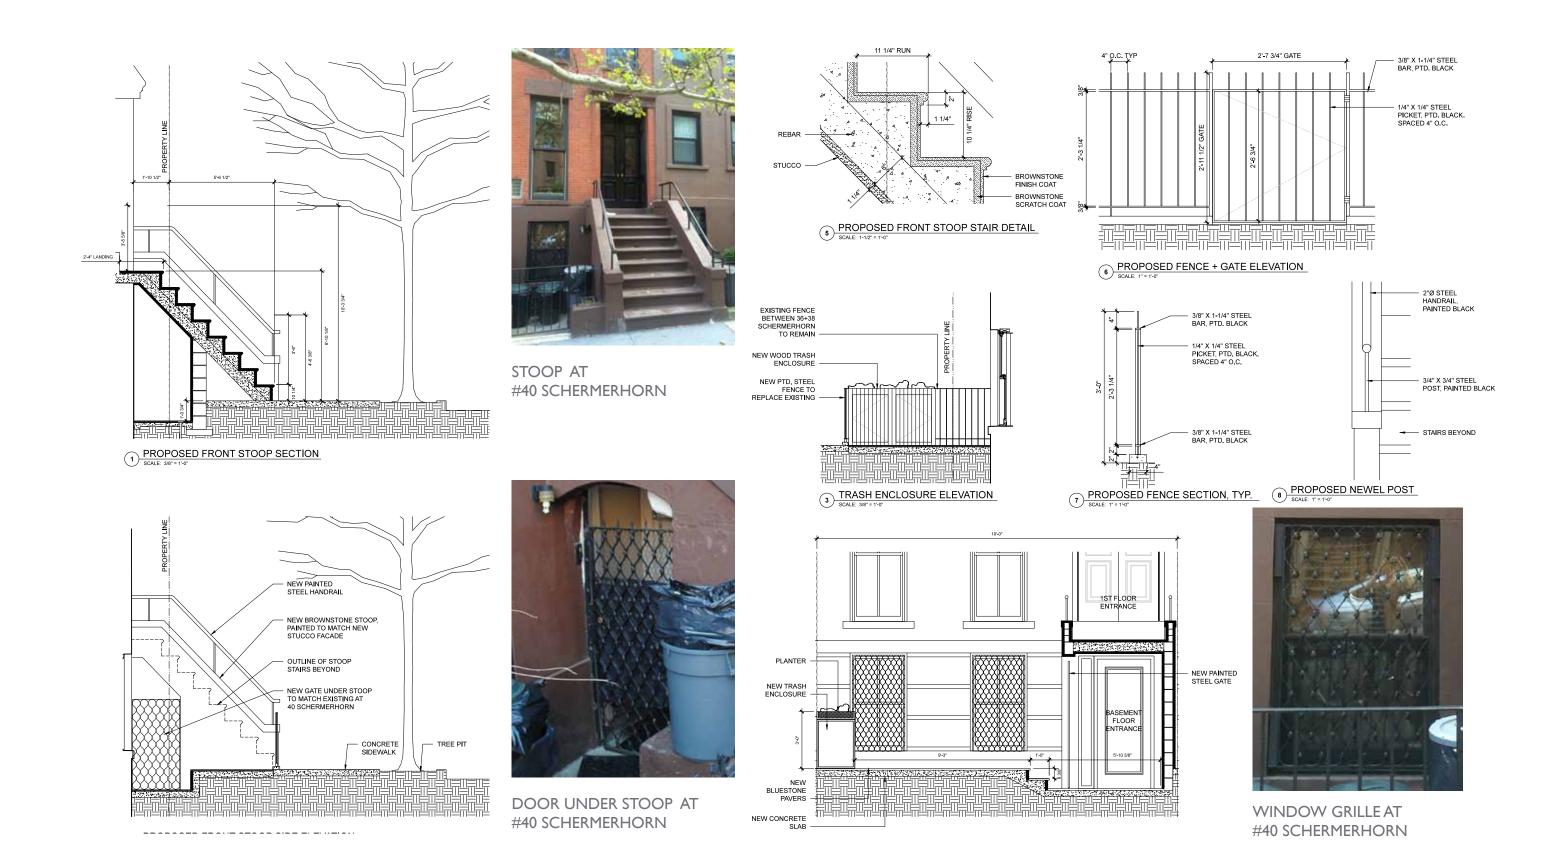

2. ELEVATION + SECTION OF PROPOSED NEW WOOD CORNICE

4. ELEVATION + SECTION OF PROPOSED NEW STUCCO LINTEL + SILL

T: 718 504 5488

**ELIZABETH ROBERTS ATCHITECTURE & DESIGN** 

168 7TH ST. 3C BROOKLYN, NY 11215 T: 718 504 5488 **DETAILS OF PROPOSED STOOP** 

40 SCHERMERHORN

34 SCHERMERHORN

ELIZABETH ROBERTS ARCHITECTURE & DESIGN 168 7TH ST. 3C BROOKLYN, NY 11215 T: 718 504 5488

38 SCHERMERHORN

30 SCHERMERHORN

36 SCHERMERHORN

28 SCHERMERHORN

I. 40 SCHERMERHORN STREET FRONT FACADE, 2015