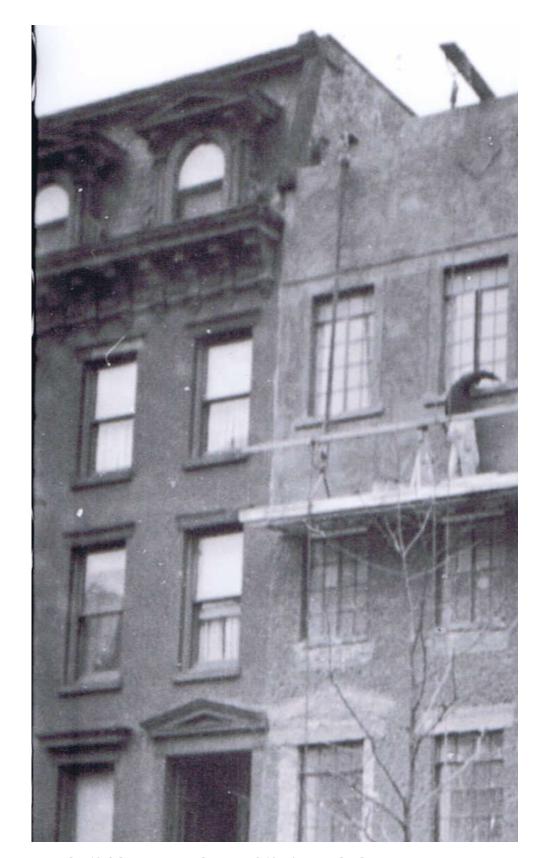

OTO PROJECT: 36 SCHERMERHORN ST. RESIDENCE MARCH 14, 2017

I. 1940 TAX PHOTO

ELIZABETH ROBERTS ARCHITECTURE & DESIGN 168 7TH ST. 3C BROOKLYN, NY 11215 T: 718 504 5488 2. HISTORIC DESIGNATION PHOTO - NOVEMBER 1965

HISTORIC v. EXISTING PHOTO FRONT FACADE