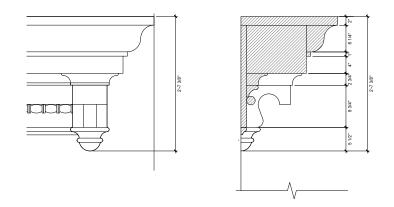

2. ELEVATION + SECTION OF PROPOSED NEW WOOD CORNICE

4. ELEVATION + SECTION OF PROPOSED NEW STUCCO LINTEL + SILL

T: 718 504 5488

**ELIZABETH ROBERTS ATCHITECTURE & DESIGN** 

168 7TH ST. 3C BROOKLYN, NY 11215 T: 718 504 5488 **DETAILS OF PROPOSED STOOP** 