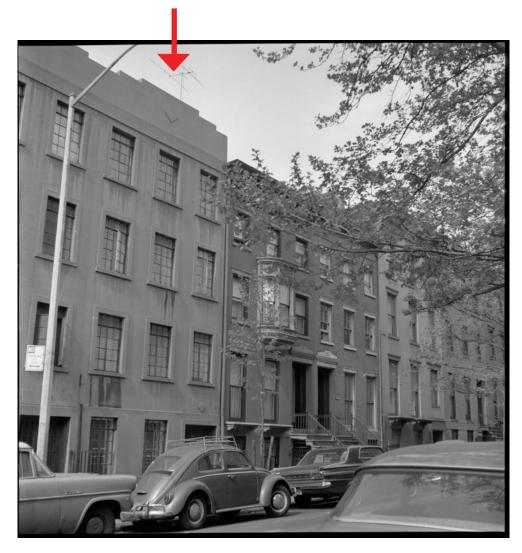

OTO PROJECT: 36 SCHERMERHORN ST. RESIDENCE MARCH 14, 2017

I. 1940 TAX PHOTO

ELIZABETH ROBERTS ARCHITECTURE & DESIGN 168 7TH ST. 3C BROOKLYN, NY 11215 T: 718 504 5488 2. HISTORIC DESIGNATION PHOTO - NOVEMBER 1965

HISTORIC v. EXISTING PHOTO FRONT FACADE