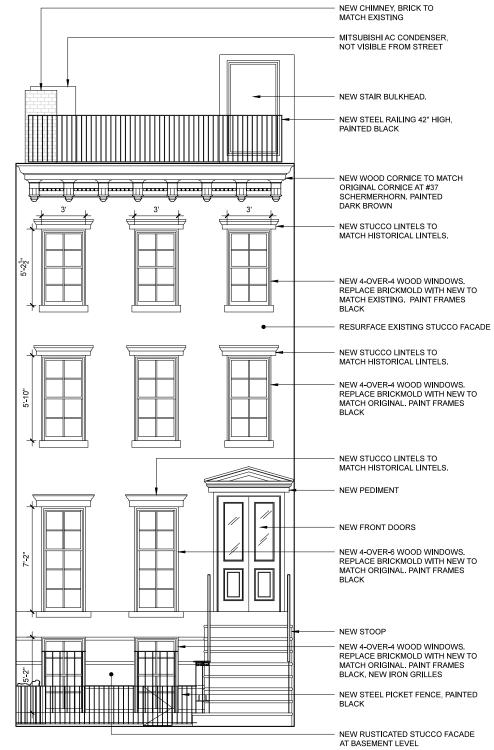

FRONT ELEVATION
EXISTING + PROPOSED

3. PROPOSED FACADE (MARCH 2017)

I. INITIAL TEST PROBES - 01.12.2017

I. FOLLOW UP BRICK PROBES - 02.20.2017

ELIZABETH ROBERTS ATCHITECTURE & DESIGN 168 7TH ST. 3C BROOKLYN, NY 11215 T: 718 504 5488