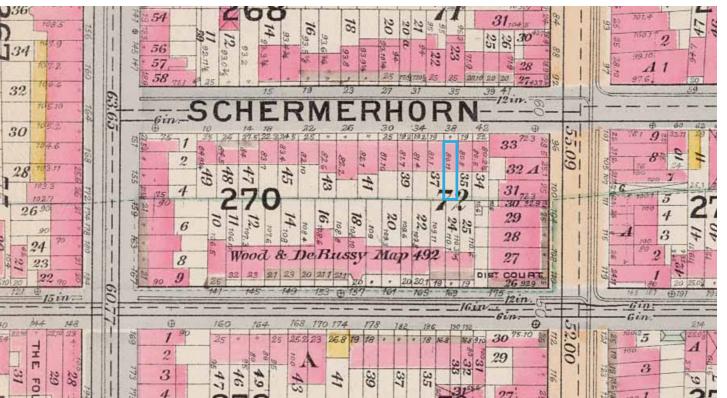

## 2. HISTORIC MAP OF BROOKLYN BLOCK 270

Part of Wards 1,3,4,6&10 and Land Maps Sections Nos. 1&2, Volume 1, Brooklyn Borough, New York City. Not to scale. In: E. Robinson & R.H. Pidgeon. Robinson's Atlas of the City of Brooklyn New York: Embracing all territory within its Corporate limits from Official Records Private Plans & Actual Surveys. 82 & 84 Nassau St, New York: E. Robinson, 1886. Source: NYC Public Library Digital Collections

Lionel Pincus and Princess Firyal Map Division

3. AERIAL VIEW
Google Maps

ELIZABETH ROBERTS ATCHITECTURE & DESIGN

168 7TH ST. 3C BROOKLYN, NY 11215 T: 718 504 5488 MAPS

I. EXISTING FACADE

ELIZABETH ROBERTS ARCHITECTURE & DESIGN 168 7TH ST. 3C BROOKLYN, NY 11215 T: 718 504 5488 2. PREVIOUSLY PROPOSED FACADE (NOV 2016)