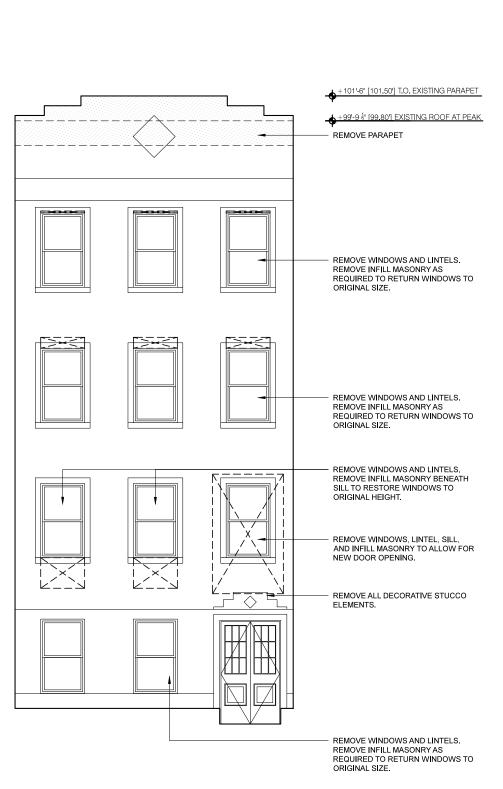

FRONT ELEVATION
EXISTING + PROPOSED

3. PROPOSED FACADE (MARCH 2017)

I. INITIAL TEST PROBES - 01.12.2017

I. FOLLOW UP BRICK PROBES - 02.20.2017

ELIZABETH ROBERTS ATCHITECTURE & DESIGN 168 7TH ST. 3C BROOKLYN, NY 11215 T: 718 504 5488