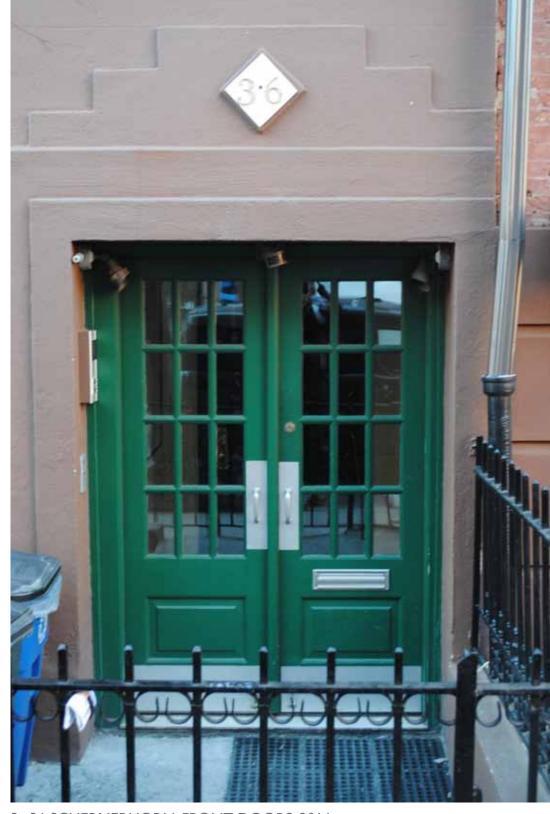

I. 36 SCHERMERHORN, FRONT YARD, 2016

2. 36 SCHERMERHORN, FRONT YARD, 2016

3. 36 SCHERMERHORN, FRONT DOORS, 2016

I. PROPOSED FRONT FACADE IN CONTEXT WITH LOCAL GROUP OF TOWNHOUSES.

ELIZABETH ROBERTS ARCHITECTURE & DESIGN 168 7TH ST. 3C BROOKLYN, NY 11215 T: 718 504 5488 PHOTOS
PROPOSED FRONT FACADE 36 SCHERMERHORN