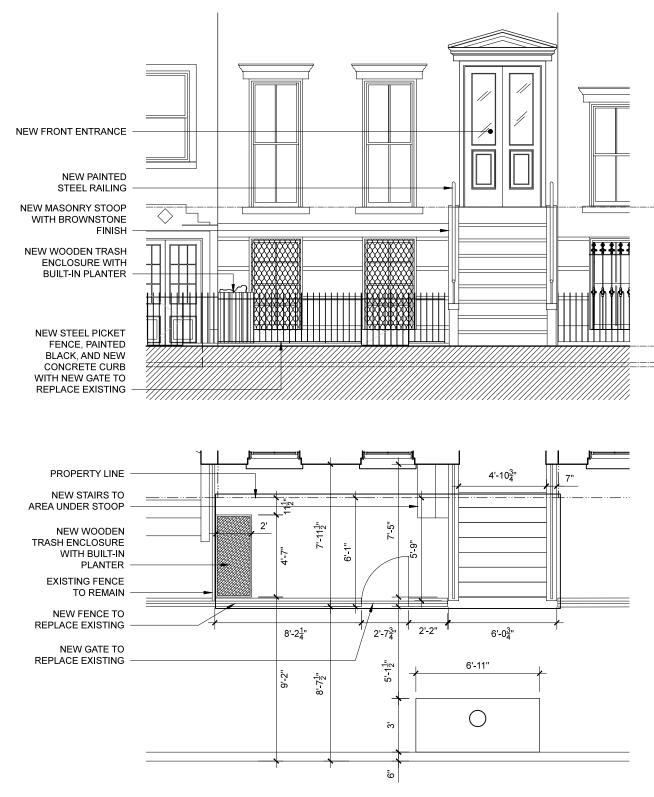

2. 40 SCHERMERHORN STREET FRONT FACADE, 2016

ELIZABETH ROBERTS ATCHITECTURE & DESIGN 168 7TH ST. 3C BROOKLYN, NY 11215 T: 718 504 5488 PHOTOS
EXISTING FRONT FACADE 34 + 40 SCHERMERHORN

I. PLAN + ELEVATION OF PROPOSED NEW FENCE AND STOOP

2. ELEVATION + SECTION OF PROPOSED NEW WOOD CORNICE

4. ELEVATION + SECTION OF PROPOSED NEW STUCCO LINTEL + SILL

T: 718 504 5488

**ELIZABETH ROBERTS ATCHITECTURE & DESIGN** 

168 7TH ST. 3C BROOKLYN, NY 11215 T: 718 504 5488 **DETAILS OF PROPOSED STOOP** 