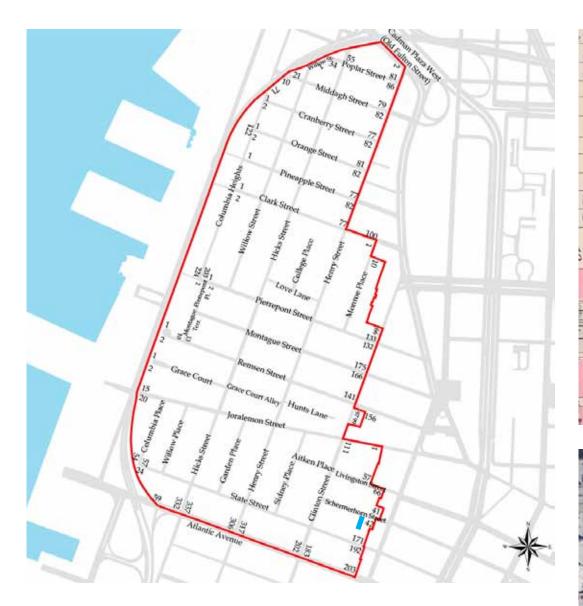

OTO PROJECT: 36 SCHERMERHORN ST. RESIDENCE MARCH 14, 2017

I. 1940 TAX PHOTO

ELIZABETH ROBERTS ARCHITECTURE & DESIGN 168 7TH ST. 3C BROOKLYN, NY 11215 T: 718 504 5488 2. HISTORIC DESIGNATION PHOTO - NOVEMBER 1965

HISTORIC v. EXISTING PHOTO FRONT FACADE



## I. BROOKLYN HEIGHTS HISTORIC DISTRICT MAP

Project Location





## 2. HISTORIC MAP OF BROOKLYN BLOCK 270

Part of Wards 1,3,4,6&10 and Land Maps Sections Nos. 1&2, Volume 1, Brooklyn Borough, New York City. Not to scale. In: E. Robinson & R.H. Pidgeon. Robinson's Atlas of the City of Brooklyn New York: Embracing all territory within its Corporate limits from Official Records Private Plans & Actual Surveys. 82 & 84 Nassau St, New York: E. Robinson, 1886. Source: NYC Public Library Digital Collections

Lionel Pincus and Princess Firyal Map Division

3. AERIAL VIEW
Google Maps

ELIZABETH ROBERTS ATCHITECTURE & DESIGN

168 7TH ST. 3C BROOKLYN, NY 11215 T: 718 504 5488 MAPS







I. EXISTING FACADE

ELIZABETH ROBERTS ARCHITECTURE & DESIGN 168 7TH ST. 3C BROOKLYN, NY 11215 T: 718 504 5488