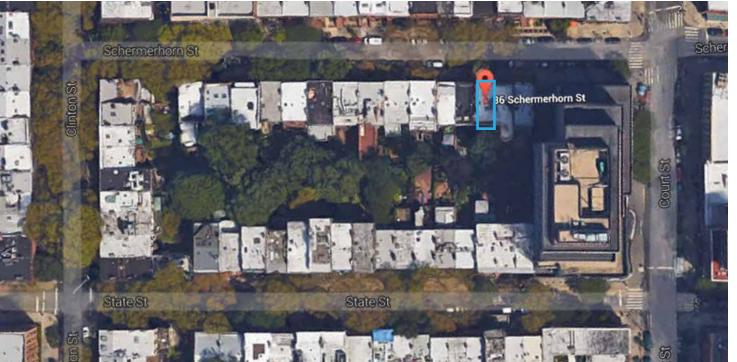

Lionel Pincus and Princess Firyal Map Division

3. AERIAL VIEW
Google Maps

ELIZABETH ROBERTS ATCHITECTURE & DESIGN

168 7TH ST. 3C BROOKLYN, NY 11215 T: 718 504 5488 MAPS

I. EXISTING FACADE

ELIZABETH ROBERTS ARCHITECTURE & DESIGN 168 7TH ST. 3C BROOKLYN, NY 11215 T: 718 504 5488 2. PREVIOUSLY PROPOSED FACADE (NOV 2016)