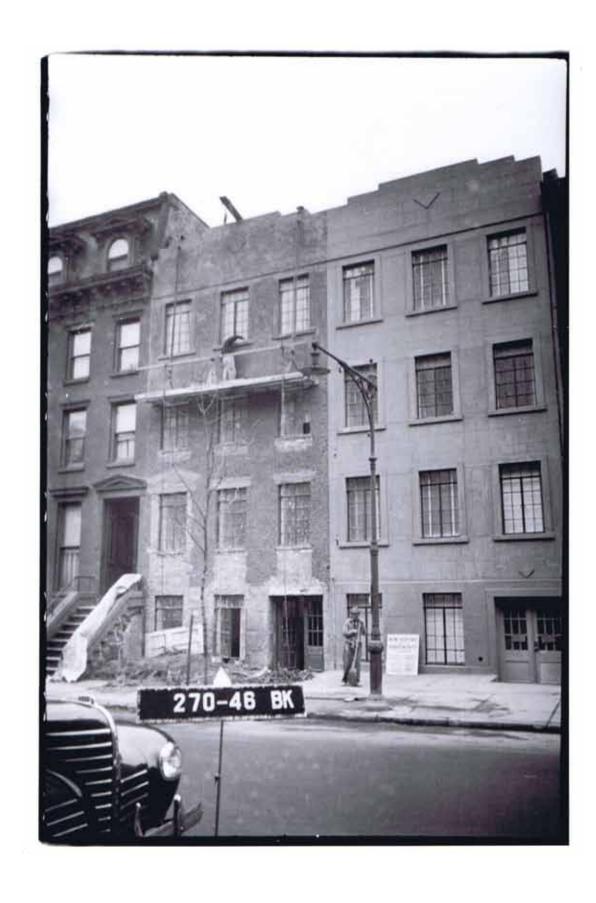

OTO PROJECT: 36 SCHERMERHORN ST. RESIDENCE MARCH 14, 2017

I. 1940 TAX PHOTO

ELIZABETH ROBERTS ARCHITECTURE & DESIGN 168 7TH ST. 3C BROOKLYN, NY 11215 T: 718 504 5488 2. HISTORIC DESIGNATION PHOTO - NOVEMBER 1965

HISTORIC v. EXISTING PHOTO FRONT FACADE