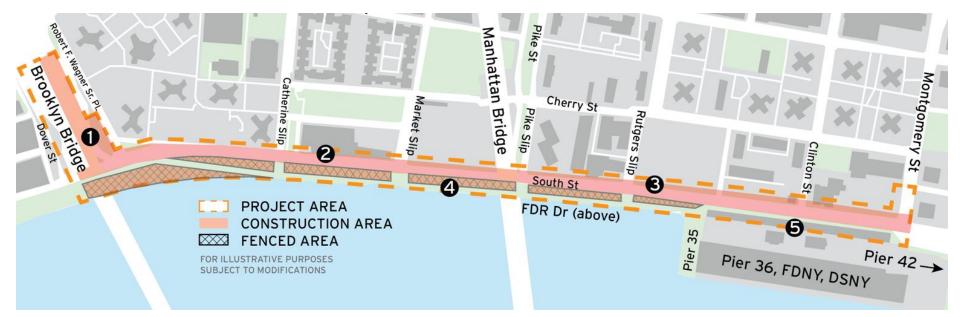

Numbers on the map below show the approximate location of the construction operations described on the first page. For more detailed information, see Advisories released for closure and detour posted on the website: https://www.nyc.gov/site/lmcr/progress/brooklyn-bridge-montgomery-coastal-resilience.page

Numbers on the map below show the approximate location of the construction operations described on the first page. For more detailed information, see Advisories released for closure and detour posted on the website: <a href="https://www.nyc.gov/site/lmcr/progress/brooklyn-bridge-montgomery-coastal-resilience.page">https://www.nyc.gov/site/lmcr/progress/brooklyn-bridge-montgomery-coastal-resilience.page</a>