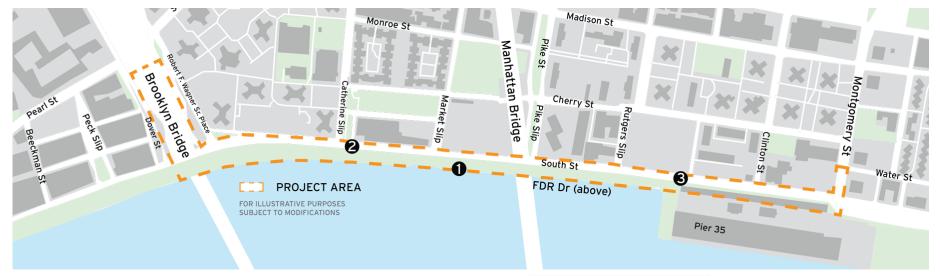

| Map Key | Date                                                                                 | <b>Work Hours</b>  | Location                                                  | Operation                                                                                                                                                                                                                                                                                  |
|---------|--------------------------------------------------------------------------------------|--------------------|-----------------------------------------------------------|--------------------------------------------------------------------------------------------------------------------------------------------------------------------------------------------------------------------------------------------------------------------------------------------|
| 1       | -08/21/23-09/01/23<br>-08/21/23-09/01/23                                             | 7:00 am to 3:30 pm | The Esplanade between Dover St. and Pier 35               | -Excavation for flood wall constructionMicro pile construction, click for advisory. English Spanish Chinese                                                                                                                                                                                |
| 2       | -08/21/23-09/01/23<br>-08/21/23-09/01/23<br>-08/21/23-09/01/23<br>-08/21/23-09/01/23 | 7:00 am to 3:30 pm | South St. between Brooklyn<br>Bridge and Manhattan Bridge | -Flood wall construction on Robert F. Wagner Sr. PlUtility relocation, South St, Market Slip to Pike Slip -Utility relocation, South St, Pike Slip to Rutgers Slip -Water main pipe installation, South St, Catherine Slip to Robert F. Wagner Sr. Pl -No shutdowns required for this work |
| 3       | -08/21/23-08/25/23                                                                   | 7:00 am to 3:30 pm | South St. between Manhattan<br>Bridge and Montgomery St.  | -Test pits in the intersection of South Street and Montgomery Street.                                                                                                                                                                                                                      |

## Construction Bulletin

Numbers on the map below show the approximate location of the construction operations described on the first page. For more detailed information, see Advisories released for closure and detour posted on the website: <a href="https://www.nyc.gov/site/lmcr/progress/brooklyn-bridge-montgomery-coastal-resilience.page">https://www.nyc.gov/site/lmcr/progress/brooklyn-bridge-montgomery-coastal-resilience.page</a>