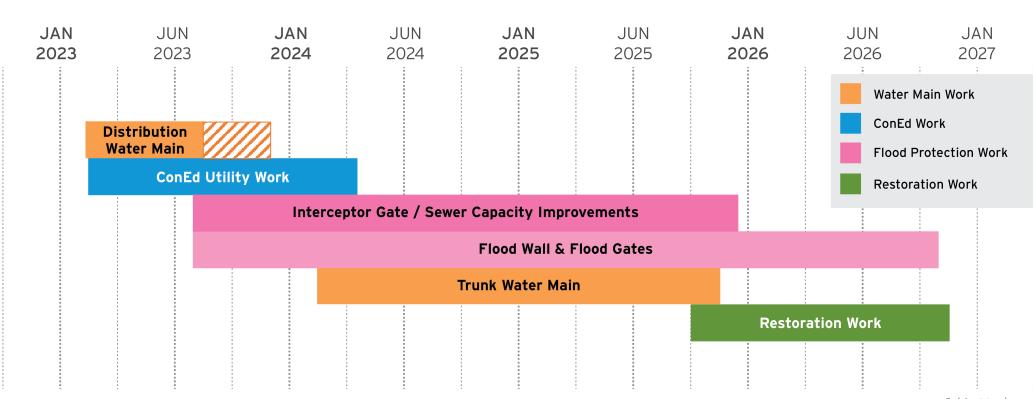

# **BMCR | Project Timeline**

**ALL WORK IS SUBJECT TO CHANGE** 

## **BMCR Project Timeline**