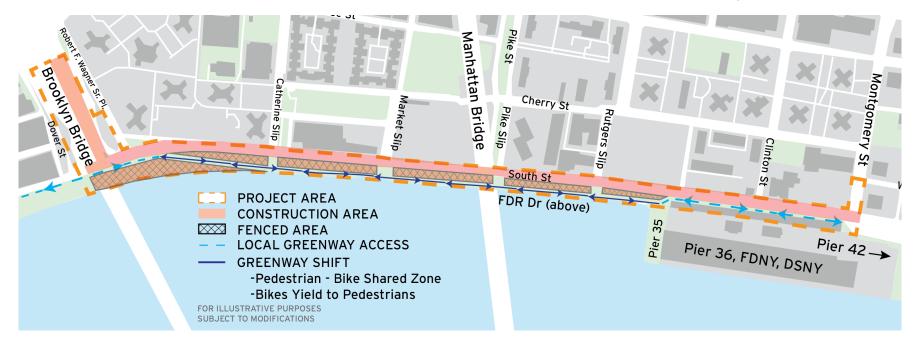

### **Coordination**

- ESCR—PC and PA1 Construction, Utility Work Coordination
- Ongoing coordination with DOT to maintain safe, greenway access
- NYC EDC Brooklyn Bridge Esplanade Project, Dover St. to Catherine Slip

## Pedestrian-Bike shared path:

• DOT is evaluating the current condition of the Greenway and considering alternative solutions. Any changes to the current alignment of the Greenway will be communicated in a community advisory.