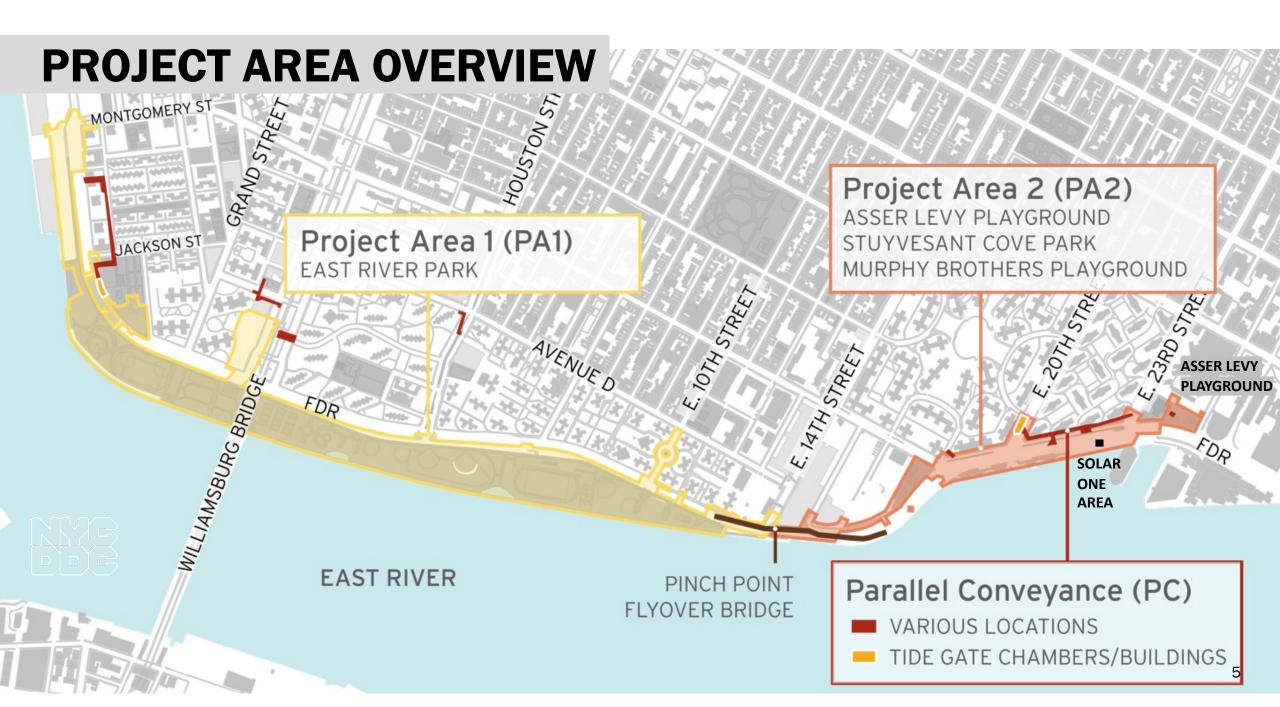

## **Overview of Contracts**

### Project Area 1 (PA1)

- NTP issued August 16, 2021
- Partial Closures:
  - East River Park south of Stanton St.
  - Greenway closure to E. 10<sup>th</sup> St.
  - Corlears Hook Park & passive lawn
- Delancey St. & Corlears Hook pedestrian bridges under construction. Use Corlears Hook temp. ped bridge
- ongoing ConEd Work
- esplanade removal and deep sewer work in progress
- floodwall construction activities ongoing
- O&M retaining wall in progress

### Project Area 2 (PA2)

- NTP issued November 2020
- 1,600 ft of floodwall installed
- Asser Levy Playground Open
  - Gate 18 installed
- Stuyvesant Cove Park including Solar One Area under construction
  - Gate 14 installed
  - site restoration north of E 20<sup>th</sup> St. underway - Greenway open
  - site restoration & flood gate work in progress south of E 20<sup>th</sup> St. – Greenway closed
- Murphy Brothers flood protection construction in progress

### Parallel Conveyance (PC)

- contract awarded in May to NYCC JPL JV
- NTP issued September 13, 2022
- construction mobilization activities started January 2023
- subsurface investigations in progress
- contract duration is approximately 4 years