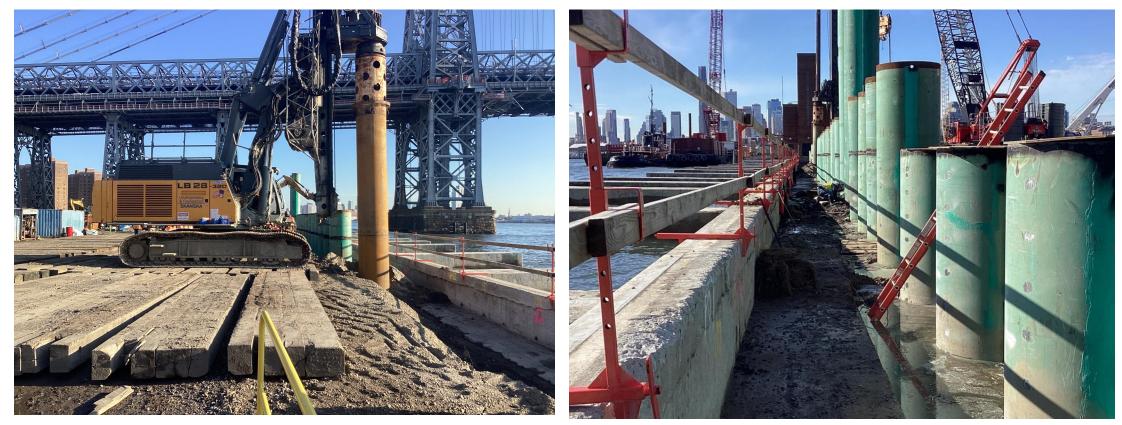

## **PA1 | Construction Photos**

Combi-Wall Pre-Drilling and Installed Piles along Esplanade - March 2023