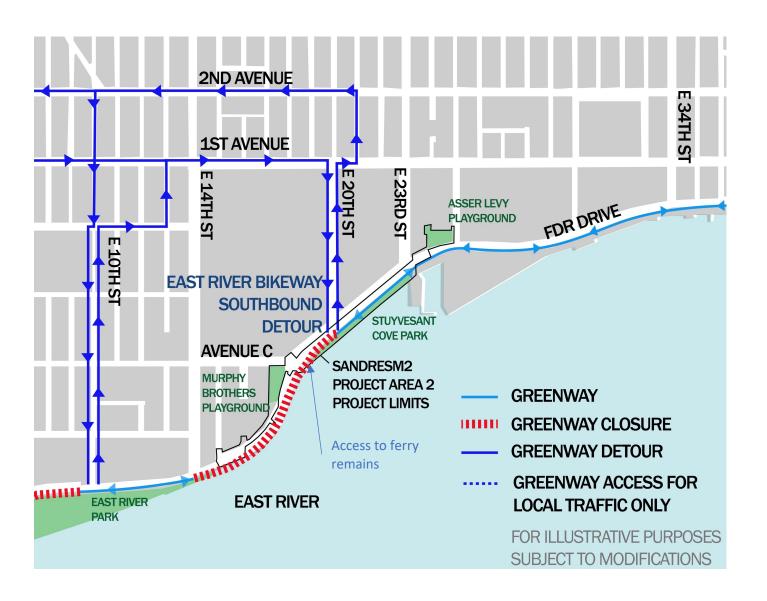

## PA1 PA2 | Greenway Access & Detour

- Greenway from E20th St south to E12th St is closed and access to East River Park from Stuyvesant Cove Park is no longer
- access East River Park via detour at E10th Street or E Houston Street
- Stuyvesant Cove Park Ferry access remains open via E18th Street
- the Greenway from E20th St north remains open
- Anticipated to reopen summer 2023
- ESCR Team is coordinating with NYCDOT on caution signage for E10th Street

### Project Area 2 (PA2)

- NTP issued November 2020
- 1,600 ft of floodwall installed
- Asser Levy Playground Open
  - Gate 18 installed
- Stuyvesant Cove Park including Solar One Area under construction
  - Gate 14 installed
  - site restoration north of E 20<sup>th</sup> St. underway - Greenway open
  - site restoration & flood gate work in progress south of E 20<sup>th</sup> St. – Greenway closed
- Murphy Brothers flood protection construction in progress