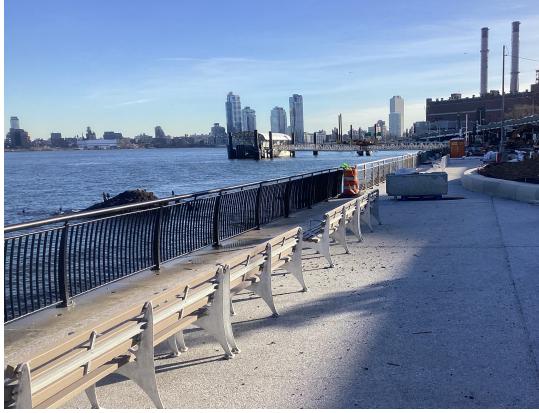

## **PA2 | Construction Photos**

Stuyvesant Cove Park planting, furnishings and sea rail – December 2022

### Project Area 2 (PA2)

- NTP issued November 2020
- 1,600 ft of floodwall installed
- Asser Levy Playground Open
  - Gate 18 installed
- Stuyvesant Cove Park including Solar One Area under construction
  - Gate 14 installed
  - site restoration north of E 20<sup>th</sup> St. underway - Greenway open
  - site restoration & flood gate work in progress south of E 20<sup>th</sup> St. – Greenway closed
- Murphy Brothers flood protection construction in progress