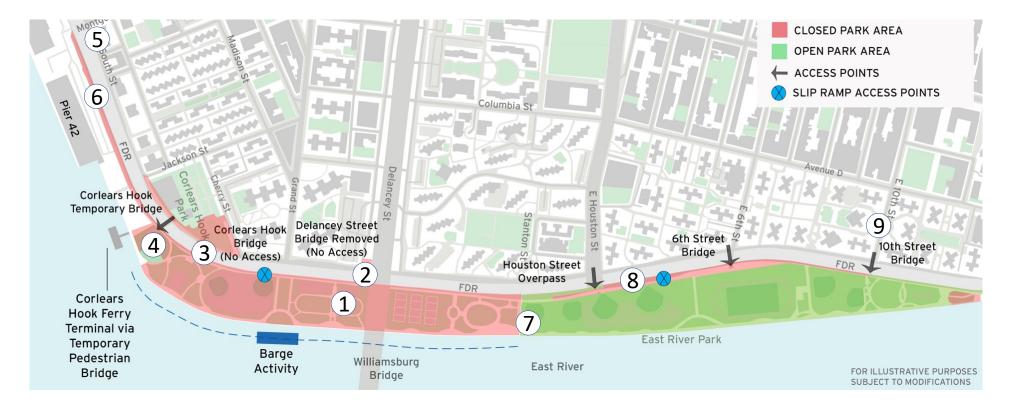

#### ALL WORK IS SUBJECT TO CHANGE

- 1. Esplanade removal activities along the waterfront. Deep sewer activities and pile install. Floodwall (Combi-wall) installation.
  - Operations & Maintenance (O&M) retaining wall
- 2. Delancey Street utility, pile and abutment work.
- 3. Construction for new Corlears Hook bridge.
- 4. Passive lawn partial closure for utility work.
- 5. Utility work near Montgomery Street & South Street. Begin floodwall construction in 2023.
- 6. Montgomery St. Cherry St. Greenway floodwall activities.

- 7. Ballfield #3: restoration asphalt path around field has reopened
- ConEd work in Shared Use Path E. Houston Street to E. 10th Street completing early this year.
   Slip Ramps in use.
- 9. E 10<sup>th</sup> Street utility work.
- 10. Ongoing partial FDR lane closures continue at various locations.