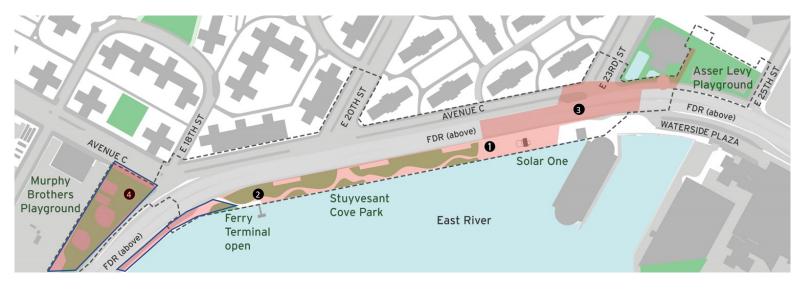

## **PA1 | Construction Photos**

Maintenance and Operation Area #2 Retaining Wall - March 2023