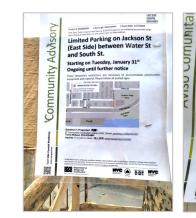

### LIMITED PARKING ON HOUSTON ST., COLUMBIA ST, & AVENUE D AS OF FEBRUARY 23, 2023

Limited parking at Avenue D and E Houston Street Intersection starting 2/22/2023.