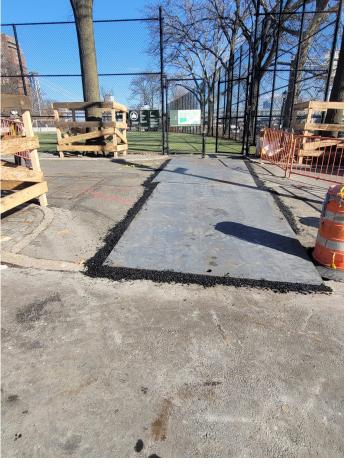

## **PC | Construction Photos**

Tree guards on Jackson St. - February 2023

Storage area on Jackson St. - February 2023

Steel plates over test pits on Jackson St. - February 2023