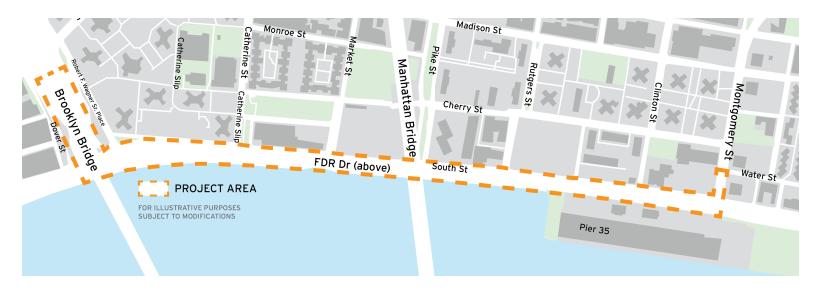

ts**

- Project Area and Flood Protection
- Project Status
- Construction Updates
- Community Resources



## **BMCR | Project Area and Flood Protection Design**

### Project Details





## **BMCR | Project Status**

### ALL WORK IS SUBJECT TO CHANGE

### **Current Activities**

- Pre-construction survey
- Continue development of construction schedule and work sequencing
- Parking restrictions
- Install traffic control devices
- Exploratory test pit work

### **Upcoming Activities**

- Temporary construction fence
   installation
- Water Main upgrades
- Shared bike path (Greenway) alignment changes – on or before March 27, 2023

### **Coordination**

- Several portions of the esplanade are closed for EDC construction work
- Ongoing coordination with DOT to maintain safe, greenway access





## **BMCR | 2023 Construction Update**

#### ALL WORK IS SUBJECT TO CHANGE







## **BMCR | Temporary Greenway Realignment**

### ALL WORK IS SUBJECT TO CHANGE

- Shift and new alignment will go into effect on or before March 27, 2023
- New alignment from Catherine Slip to Pier 35
- Bike and Pedestrian shared zone along waterfront
- Benches will be removed to ensure 10ft minimum width for emergency vehicle access
- Community advisory and circulation maps will be released prior







## **BMCR | Resources**

### • Visit Us

https://www.nyc.gov/site/Imcr/progress/brooklyn-bridgemontgomery-coastal-resilience.page Website recently updated!

- Community Construction Liaison:
  - Marsha Guido

347-538-4266

Email: <u>bmcr.ccl@gmail.com</u>

- Inquiry Tool (coming soon)
- CB 3 Parks Meetin