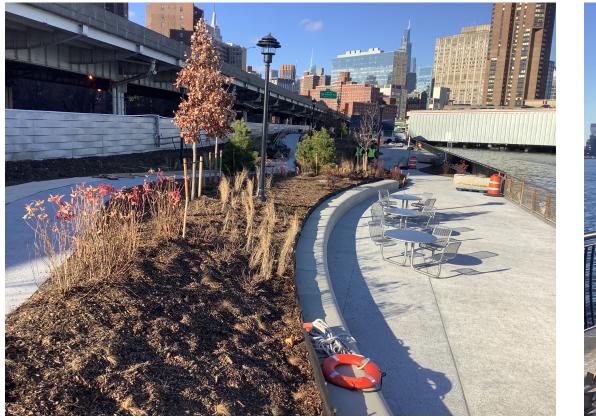

## **PA2 | Construction Photos**

Stuyvesant Cove Park planting, furnishings and sea rail – December 2022