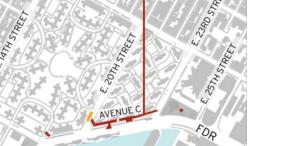

## **PC | Construction Progress**

ALL WORK IS SUBJECT TO CHANGE

- Location 1 Jackson St. & Water St.
  - Mobilization and storage of equipment
  - Installation of tree guards completed
  - Continued test pit operations
  - Utility Relocation
- Location 2 Lewis St. & Delancey St.
   Location 3 Baruch Dr. & Delancey St.
   Location 4 Houston & Avenue D
  - Project area survey
  - Installation of tree guards
  - Test pit operations
- Location 5 Avenue C, E20th to E23rd
  - Project Area Survey
  - Preconstruction building inspections
  - Test pit operations