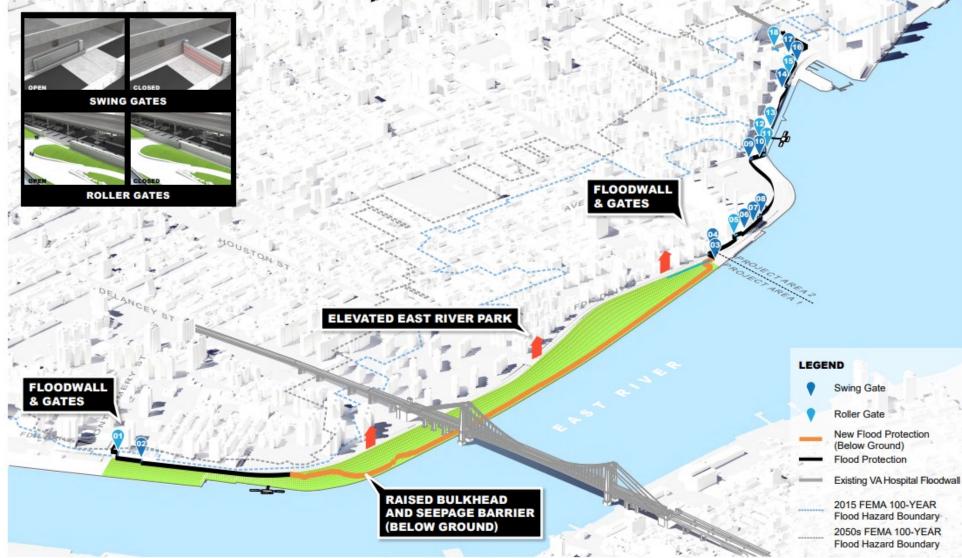

## **Overview of Contracts**

### Project Area 1 (PA1)

- NTP issued August 16, 2021
- Partial Closures:
  - East River Park south of Stanton St.
  - Greenway closure to E. 10<sup>th</sup> St.
  - Corlears Hook Park & passive lawn
- Delancey St. & Corlears Hook pedestrian bridges under construction. Use Corlears Hook temp. ped bridge
- ongoing ConEd Work
- esplanade removal and deep sewer work in progress
- floodwall construction activities ongoing
- O&M retaining wall in progress

### Project Area 2 (PA2)

- NTP issued November 2020
- 1,600 ft of floodwall installed
- Asser Levy Playground Open
  - Gate 18 installed
- Stuyvesant Cove Park including Solar One Area under construction
  - Gate 14 installed
  - site restoration north of E 20<sup>th</sup> St. underway - Greenway open
  - site restoration & flood gate work in progress south of E 20<sup>th</sup> St. – Greenway closed
- Murphy Brothers flood protection construction in progress

### Parallel Conveyance (PC)

- contract awarded in May to NYCC JPL JV
- NTP issued September 13, 2022
- construction mobilization activities started January 2023
- subsurface investigations in progress
- contract duration is approximately 4 years