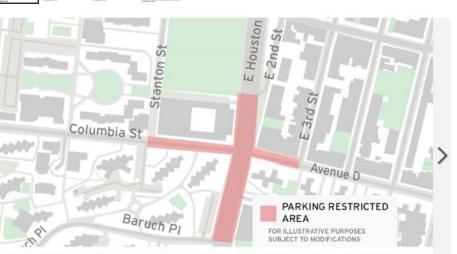

### LIMITED PARKING ON HOUSTON ST., COLUMBIA ST, & AVENUE D AS OF FEBRUARY 23, 2023

Limited parking at Avenue D and E Houston Street Intersection starting 2/22/2023.