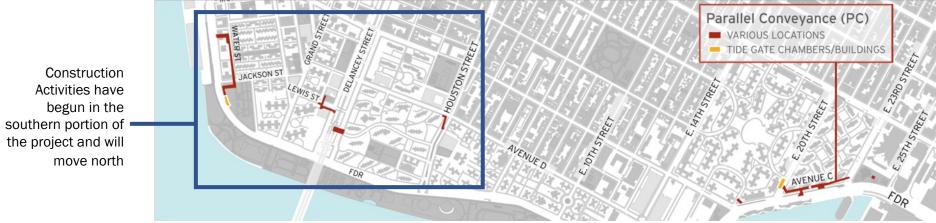

## **PC | Project Overview**

ALL WORK IS SUBJECT TO CHANGE

Construction activities have begun in the southern portion of the project and will move north

NYC

## **PC | Construction Progress**

ALL WORK IS SUBJECT TO CHANGE

- Location 1 Jackson St. & Water St.
  - Mobilization and storage of equipment
  - Installation of tree guards completed
  - Continued test pit operations
  - Utility Relocation
- Location 2 Lewis St. & Delancey St.
   Location 3 Baruch Dr. & Delancey St.
   Location 4 Houston & Avenue D
  - Project area survey
  - Installation of tree guards
  - Test pit operations
- Location 5 Avenue C, E20th to E23rd
  - Project Area Survey
  - Preconstruction building inspections
  - Test pit operations