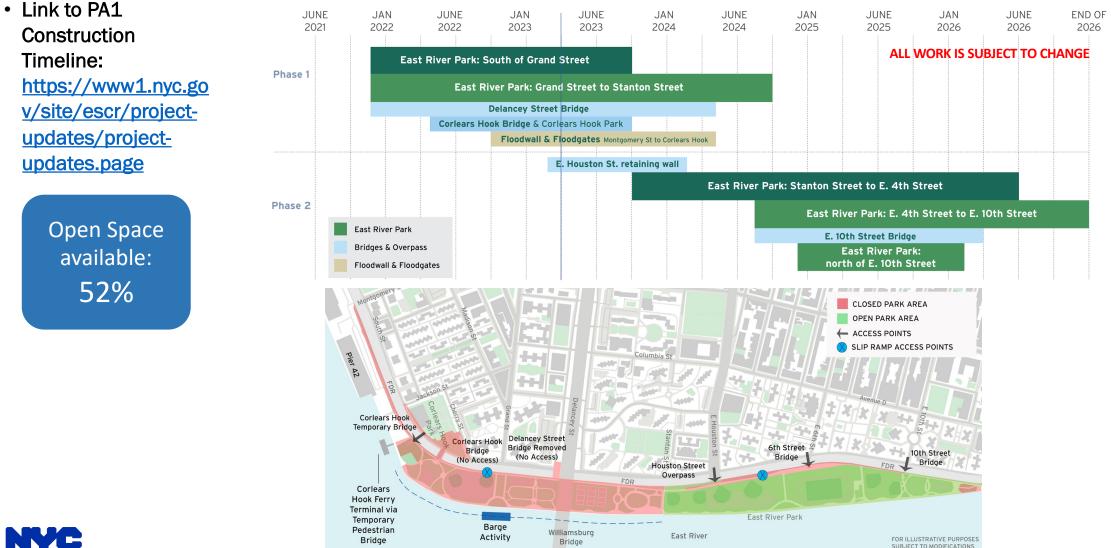

## **PA1 | Construction Progress**

## **PA1 | Early 2023 Construction Activities**

#### ALL WORK IS SUBJECT TO CHANGE

- 1. Esplanade removal activities along the waterfront. Deep sewer activities and pile install. Floodwall (Combi-wall) installation.
  - Operations & Maintenance (O&M) retaining wall
- 2. Delancey Street utility, pile and abutment work.
- 3. Construction for new Corlears Hook bridge.
- 4. Passive lawn partial closure for utility work.
- 5. Utility work near Montgomery Street & South Street. Begin floodwall construction in 2023.
- 6. Montgomery St. Cherry St. Greenway floodwall activities.

- 7. Ballfield #3: restoration asphalt path around field has reopened
- ConEd work in Shared Use Path E. Houston Street to E. 10th Street completing early this year.
   Slip Ramps in use.
- 9. E 10<sup>th</sup> Street utility work.
- 10. Ongoing partial FDR lane closures continue at various locations.

Weekly Bulletins & Advisories are issued with construction activities. Saturday work is anticipated for some work operations as indicated.