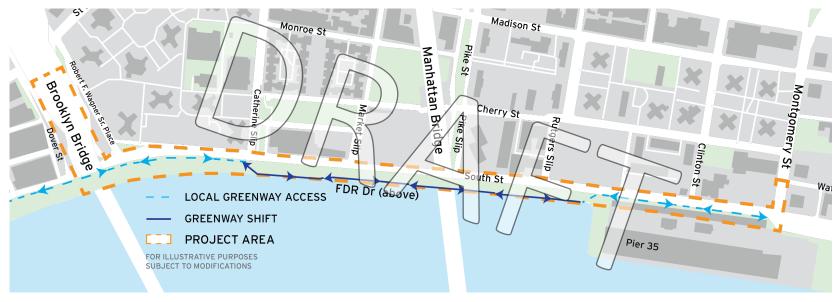

## **BMCR | Temporary Greenway Realignment**

### ALL WORK IS SUBJECT TO CHANGE

- Shift and new alignment will go into effect on or before March 27, 2023
- New alignment from Catherine Slip to Pier 35
- Bike and Pedestrian shared zone along waterfront
- Benches will be removed to ensure 10ft minimum width for emergency vehicle access
- Community advisory and circulation maps will be released prior