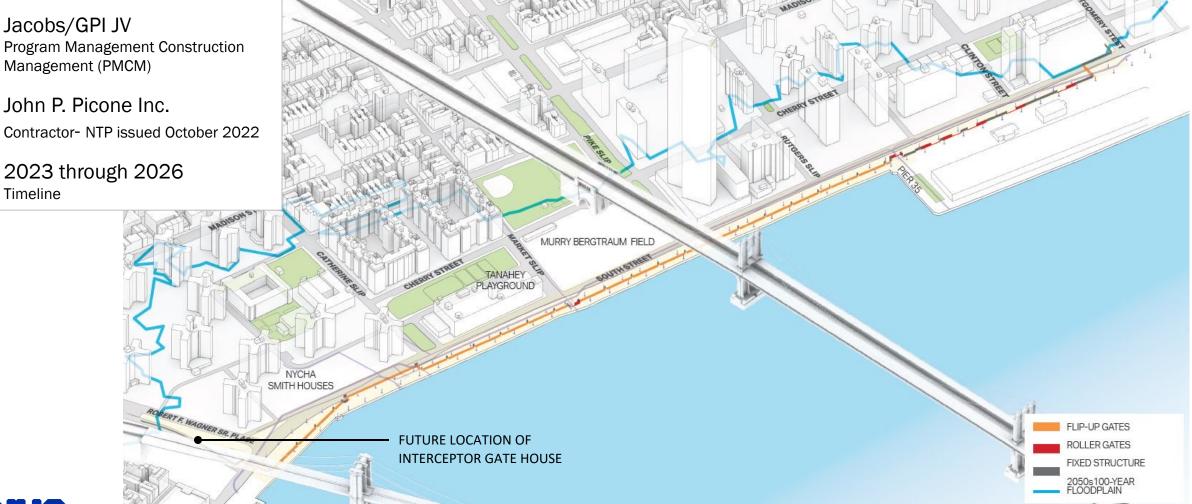

#### Brooklyn Bridge-Montgomery Coastal Resilience

The Battery Coastal Resilience

Measure (IFPM)

combination of flood walls and deployable flip-up barriers to protect the neighborhood from a 100year storm surge in the 2050s, while also maintaining access and visibility to the waterfront. New York City Economic Development Corporation (NYCEDC) is leading design for the project, which will extend along the waterfront from the Brooklyn Bridge to Montgomery Street. EDC completed design in fall of 2021 and DDC is due to start construction in fall 2022. This project will reduce flooding risk – from both sea level rise and storm surge – for thousands of

In the Two Bridges neighborhood, the Department of Design and Construction (DDC) will install a

residents, including many living in affordable housing, while continuing to preserve views and access to the waterfront. These deployable barriers will be permanent infrastructure, hidden until they are flipped up in the event of a storm. The location of the flood walls and posts has been designed to minimize conflict with subsurface infrastructure and to maximize integration of public space amenities such as open-air seating, fitness equipment, and athletic courts.

### ALL WORK IS SUBJECT TO CHANGE

- Shift and new alignment will go into effect on or before March 27, 2023
- New alignment from Catherine Slip to Pier 35
- Bike and Pedestrian shared zone along waterfront
- Benches will be removed to ensure 10ft minimum width for emergency vehicle access
- Community advisory and circulation maps will be released prior