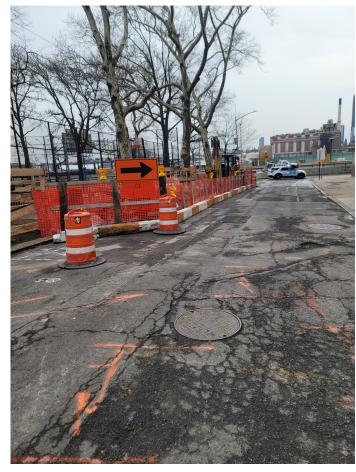

## **PC | Construction Photos**

Tree guards on Jackson St. - February 2023

Storage area on Jackson St. - February 2023

Steel plates over test pits on Jackson St. - February 2023