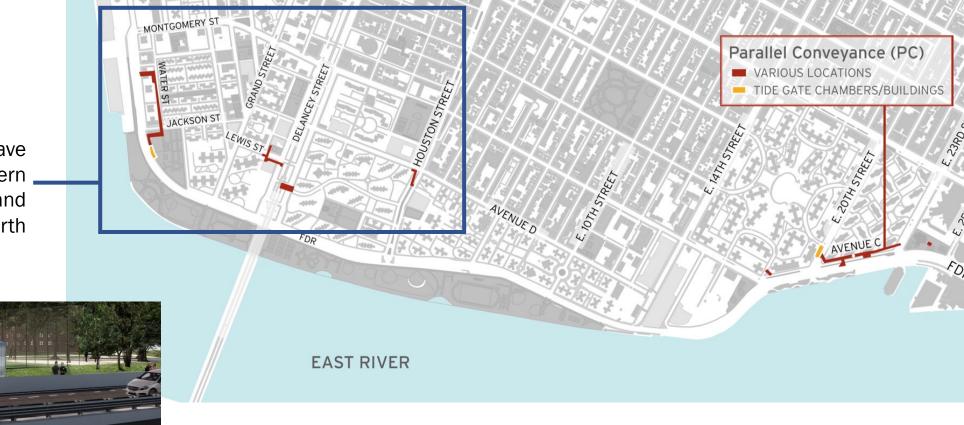

## Parallel Conveyance (PC) is concentrated in Manhattan's Lower East Side (LES), on local streets between Montgomery St. and East 23rd St. including but not limited to the areas of Avenue C

between Montgomery St. and East 23rd St. including but not limited to the areas of Avenue C between E 20th Street and E 23rd Street, Water Street between Montgomery Street and Jackson Street, Lewis Street, Delancey Street and Houston Street. The Project is made up of inland drainage infrastructure improvements within the overall ESCR project footprint. Please review the **Factsheet** for more information.

## **PC | Construction Progress**

ALL WORK IS SUBJECT TO CHANGE

- Location 1 Jackson St. & Water St.
  - Mobilization and storage of equipment
  - Installation of tree guards completed
  - Continued test pit operations
  - Utility Relocation
- Location 2 Lewis St. & Delancey St.
   Location 3 Baruch Dr. & Delancey St.
   Location 4 Houston & Avenue D
  - Project area survey
  - Installation of tree guards
  - Test pit operations
- Location 5 Avenue C, E20th to E23rd
  - Project Area Survey
  - Preconstruction building inspections
  - Test pit operations