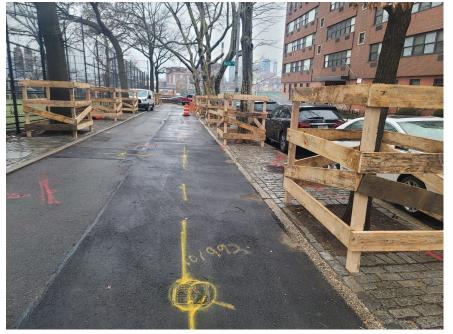

## **PC | Construction Photos**

Tree guards on Jackson St. - February 2023

Storage area on Jackson St. - February 2023

Steel plates over test pits on Jackson St. - February 2023