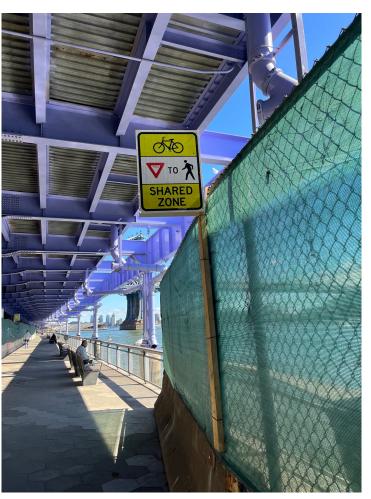

## **BMCR | Temporary Greenway Realignment**

### ALL WORK IS SUBJECT TO CHANGE

- Shift and new alignment will go into effect on or before March 27, 2023
- New alignment from Catherine Slip to Pier 35
- Bike and Pedestrian shared zone along waterfront
- Benches will be removed to ensure 10ft minimum width for emergency vehicle access
- Community advisory and circulation maps will be released prior