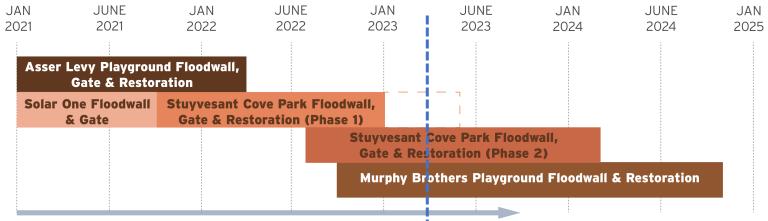

### Project Area 2 (PA2)

- NTP issued November 2020
- 1,600 ft of floodwall installed
- Asser Levy Playground Open
  - Gate 18 installed
- Stuyvesant Cove Park including Solar One Area under construction
  - Gate 14 installed
  - site restoration north of E 20<sup>th</sup> St. underway - Greenway open
  - site restoration & flood gate work in progress south of E 20<sup>th</sup> St. – Greenway closed
- Murphy Brothers flood protection construction in progress

Completion of Flood Walls and Gates in Project Area 2