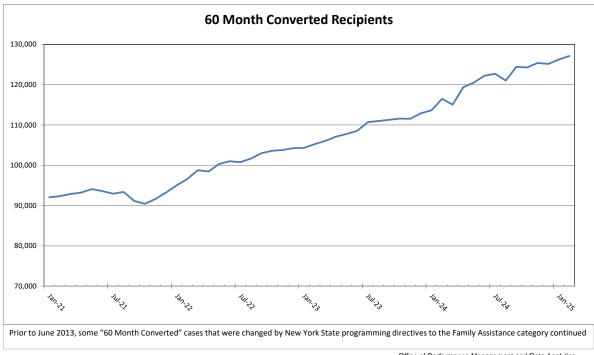

## **HUMAN RESOURCES ADMINISTRATION** 60 MONTH CONVERTED CASH ASSISTANCE RECIPIENTS 2021 - 2025

12

| YEAR | MONTH            | RECIPIENTS | 1 MONTH<br>CHANGE | MONTH<br>CHANGE |
|------|------------------|------------|-------------------|-----------------|
| 202  | <b>21</b> Jan-21 | 92,045     | -0.3%             | 11.2%           |
|      | Feb-21           | 92,336     | 0.3%              | 14.2%           |
|      | Mar-21           | 92,887     | 0.6%              | 12.1%           |
|      | Apr-21           | 93,206     | 0.3%              | 12.8%           |
|      | May-21           | 94,082     | 0.9%              | 15.6%           |
|      | Jun-21           | 93,601     | -0.5%             | 9.4%            |
|      | Jul-21           | 92,961     | -0.7%             | 3.8%            |
|      | Aug-21           | 93,372     | 0.4%              | 1.3%            |
|      | Sep-21           | 91,140     | -2.4%             | -1.9%           |
|      | Oct-21           | 90,443     | -0.8%             | -4.3%           |
|      | Nov-21           | 91,620     | 1.3%              | -2.4%           |
|      | Dec-21           | 93,238     | 1.8%              | -0.5%           |
| 202  | 22 Jan-22        | 94,987     | 1.9%              | 2.9%            |
|      | Feb-22           | 96,585     | 1.7%              | 4.9%            |
|      | Mar-22           | 98,789     | 2.3%              | 7.0%            |
|      | Apr-22           | 98,463     | -0.3%             | 6.0%            |
|      | May-22           | 100,314    | 1.9%              | 7.6%            |
|      | Jun-22           | 100,991    | 0.7%              | 7.3%            |
|      | Jul-22           | 100,753    | -0.2%             | 7.6%            |
|      | Aug-22           | 101,679    | 0.9%              | 9.4%            |
|      | Sep-22           | 102,999    | 1.3%              | 10.3%           |
|      | Oct-22           | 103,585    | 0.6%              | 13.7%           |
|      | Nov-22           | 103,798    | 0.2%              | 14.8%           |
|      | Dec-22           | 104,249    | 0.4%              | 13.8%           |
| 202  |                  | 104,303    | 0.1%              | 11.9%           |
|      | Feb-23           | 105,245    | 0.1%              | 10.8%           |
|      | Mar-23           | 106,043    | 0.8%              | 9.8%            |
|      | Apr-23           | 107,082    | 1.0%              | 8.4%            |
|      | May-23           | 107,758    | 0.6%              | 9.4%            |
|      | Jun-23           | 108,527    | 0.7%              | 8.2%            |
|      | Jul-23           | 110,699    | 2.0%              | 9.6%            |
|      | Aug-23           | 110,989    | 0.3%              | 10.2%           |
|      | Sep-23           | 111,262    | 0.2%              | 9.4%            |
|      | Oct-23           | 111,566    | 0.3%              | 8.3%            |
|      | Nov-23           | 111,534    | 0.0%              | 7.7%            |
|      | Dec-23           | 112,874    | 1.2%              | 8.7%            |
| 202  |                  | 113,620    | 0.7%              | 9.0%            |
|      | Feb-24           | 116,493    | 2.5%              | 11.7%           |
|      | Mar-24           | 115,041    | -1.2%             | 9.3%            |
|      | Apr-24           | 119,349    | 3.7%              | 12.5%           |
|      | May-24           | 120,540    | 1.0%              | 12.5%           |
|      | Jun-24           | 122,192    | 1.4%              | 13.4%           |
|      | Jul-24           | 122,710    | 0.4%              | 13.1%           |
|      | Aug-24           | 121,011    | -1.4%             | 9.3%            |
|      | Sep-24           | 124,418    | 2.8%              | 12.1%           |
|      | Oct-24           | 124,416    | -0.1%             | 11.7%           |
|      | Nov-24           | 125,378    | 0.9%              | 12.4%           |
|      | Dec-24           | 125,376    | -0.2%             | 12.4%           |
| 202  |                  | 126,214    | 0.9%              | 11.8%           |
| 202  | Feb-25           | 120,214    | 0.9%              | 11.9%           |
|      | Mar-25           |            | 1.0%              | 10.2%           |
|      | iviai-25         | 128,406    | 1.0%              | 10.270          |