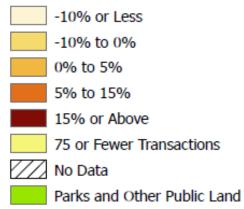

## **Table of Contents**

| Introduction                                                                                                                                                  |
|---------------------------------------------------------------------------------------------------------------------------------------------------------------|
| Mortgage Recording Tax                                                                                                                                        |
| Table 1: Distribution of Liability by Revenue Source    4                                                                                                     |
| Table 2: Distribution by Transaction Type    5                                                                                                                |
| Figure 1: Distribution of Transactions and Liability by Property Type                                                                                         |
| Table 3: Distribution by Taxable Mortgage Amount and Property Type         6                                                                                  |
| Table 4: Distribution by Borough and Property Type                                                                                                            |
| Mortgage Recording Tax on Residential Mortgages by Entities<br>(Excluding Staten Island)                                                                      |
| Table 5: Distribution by Taxable Mortgage Amount and Property Type                                                                                            |
| Figure 2: Residential Mortgages by Mortgage Amount, Individuals v. Entities                                                                                   |
| Table 6: Distribution by Borough and Property Type       11                                                                                                   |
| Figure 3: Residential Mortgages by Borough, Individuals v. Entities                                                                                           |
| Mortgage Recording Tax on Commercial Mortgages Year-Over-Year Comparison<br>(Excluding Staten Island)<br>Table 7: Distribution by Property Type, 2020 v. 2019 |
| Mortgage Recording Tax on Residential Mortgages by Neighborhood                                                                                               |
| (Excluding Staten Island and Timeshare Transactions)                                                                                                          |
| Figure 4: Median Taxable Mortgage Amount by Neighborhood                                                                                                      |
| Figure 5: Year-Over-Year Percent Change in Median Taxable Mortgage Amount by                                                                                  |
| Neighborhood, 2020 v. 2019                                                                                                                                    |
| Figure 6: Number of Mortgages by Neighborhood                                                                                                                 |
| Figure 7: Year-Over-Year Percent Change in Number of Mortgage by Neighborhood,                                                                                |
| 2020 v. 2019                                                                                                                                                  |
| Mortgage Recording Tax Top Taxpayers (Excluding Staten Island)                                                                                                |
| Table 8: Top Residential and Commercial Transactions by Taxable Mortgage Amount                                                                               |
| Historical Mortgage Recording Tax (Excluding Staten Island)                                                                                                   |
| Figure 8: Commercial MRT Liability and Gross City Product Growth Rates, 2005 - 2020                                                                           |
| Table 9: Distribution by Transaction Type, 2011 - 2020                                                                                                        |
|                                                                                                                                                               |