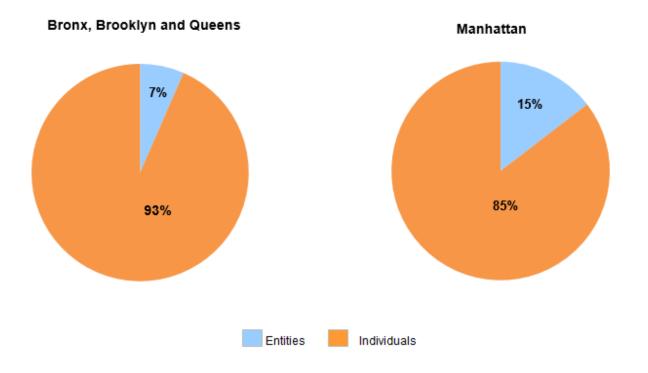

| \$3,671.2                     | 17 %                                     | \$460,000   | \$78.4                        | \$9,421  |

1. Most residential mortgages involve individuals, but a significant number involve legal entities. This table includes only transactions where the mortgagor (borrower) was identified as an entity, such as a trust, limited liability company, limited liability partnership or corporation.

2. Percent of all transactions and all mortgages are calculated based on all transactions and their related taxable mortgage amounts, excluding Staten Island.

#### Figure 3 RESIDENTIAL MORTGAGES BY BOROUGH INDIVIDUAL V. ENTITIES<sup>1</sup> (Excluding Staten Island)

Manhattan had the highest percentage of all residential transactions executed by entities.



1. Most residential mortgages involve individuals, but a significant number involve legal entities. This figure includes only transactions where the mortgagor (borrower) was identified as an entity, such as a trust, limited liability company, limited liability partnership or corporation.

#### Table 7 MORTGAGE RECORDING TAX ON COMMERCIAL MORTGAGES YEAR-OVER-YEAR COMPARISON DISTRIBUTION BY PROPERTY TYPE (Excluding Staten Island)

| 2020                            |              |                  |           |               |          |  |
|---------------------------------|--------------|------------------|-----------|---------------|----------|--|
|                                 |              | Taxable Mortgage |           |               | lity     |  |
|