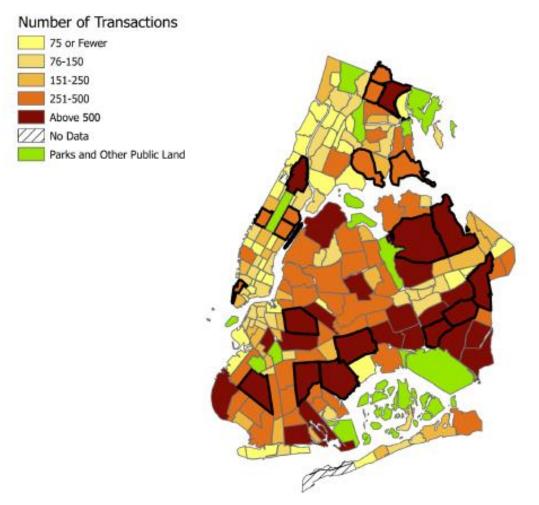

## **Table of Contents**

| Introduction                                                                                                                                                  |
|---------------------------------------------------------------------------------------------------------------------------------------------------------------|
| Mortgage Recording Tax                                                                                                                                        |
| Table 1: Distribution of Liability by Revenue Source    4                                                                                                     |
| Table 2: Distribution by Transaction Type    5                                                                                                                |
| Figure 1: Distribution of Transactions and Liability by Property Type                                                                                         |
| Table 3: Distribution by Taxable Mortgage Amount and Property Type         6                                                                                  |
| Table 4: Distribution by Borough and Property Type                                                                                                            |
| Mortgage Recording Tax on Residential Mortgages by Entities<br>(Excluding Staten Island)                                                                      |
| Table 5: Distribution by Taxable Mortgage Amount and Property Type                                                                                            |
| Figure 2: Residential Mortgages by Mortgage Amount, Individuals v. Entities                                                                                   |
| Table 6: Distribution by Borough and Property Type       11                                                                                                   |
| Figure 3: Residential Mortgages by Borough, Individuals v. Entities                                                                                           |
| Mortgage Recording Tax on Commercial Mortgages Year-Over-Year Comparison<br>(Excluding Staten Island)<br>Table 7: Distribution by Property Type, 2020 v. 2019 |
| Mortgage Recording Tax on Residential Mortgages by Neighborhood                                                                                               |
| (Excluding Staten Island and Timeshare Transactions)                                                                                                          |
| Figure 4: Median Taxable Mortgage Amount by Neighborhood                                                                                                      |
| Figure 5: Year-Over-Year Percent Change in Median Taxable Mortgage Amount by                                                                                  |
| Neighborhood, 2020 v. 2019                                                                                                                                    |
| Figure 6: Number of Mortgages by Neighborhood                                                                                                                 |
| Figure 7: Year-Over-Year Percent Change in Number of Mortgage by Neighborhood,                                                                                |
| 2020 v. 2019                                                                                                                                                  |
| Mortgage Recording Tax Top Taxpayers (Excluding Staten Island)                                                                                                |
| Table 8: Top Residential and Commercial Transactions by Taxable Mortgage Amount                                                                               |
| Historical Mortgage Recording Tax (Excluding Staten Island)                                                                                                   |
| Figure 8: Commercial MRT Liability and Gross City Product Growth Rates, 2005 - 2020                                                                           |
| Table 9: Distribution by Transaction Type, 2011 - 2020                                                                                                        |
|                                                                                                                                                               |