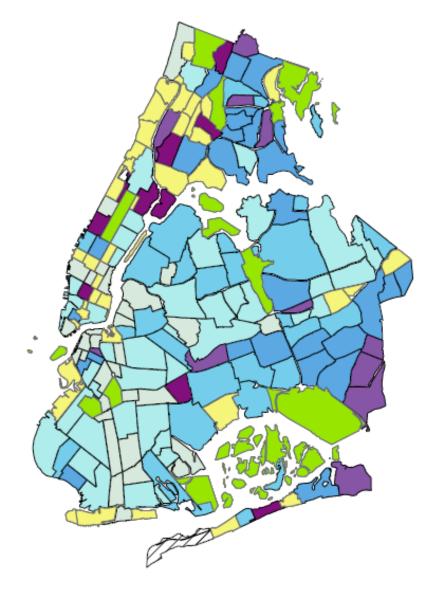

## **Table of Contents**

| Introduction                                                                                                                                                  |
|---------------------------------------------------------------------------------------------------------------------------------------------------------------|
| Mortgage Recording Tax                                                                                                                                        |
| Table 1: Distribution of Liability by Revenue Source    4                                                                                                     |
| Table 2: Distribution by Transaction Type    5                                                                                                                |
| Figure 1: Distribution of Transactions and Liability by Property Type                                                                                         |
| Table 3: Distribution by Taxable Mortgage Amount and Property Type         6                                                                                  |
| Table 4: Distribution by Borough and Property Type                                                                                                            |
| Mortgage Recording Tax on Residential Mortgages by Entities<br>(Excluding Staten Island)                                                                      |
| Table 5: Distribution by Taxable Mortgage Amount and Property Type                                                                                            |
| Figure 2: Residential Mortgages by Mortgage Amount, Individuals v. Entities                                                                                   |
| Table 6: Distribution by Borough and Property Type       11                                                                                                   |
| Figure 3: Residential Mortgages by Borough, Individuals v. Entities                                                                                           |
| Mortgage Recording Tax on Commercial Mortgages Year-Over-Year Comparison<br>(Excluding Staten Island)<br>Table 7: Distribution by Property Type, 2020 v. 2019 |
| Mortgage Recording Tax on Residential Mortgages by Neighborhood                                                                                               |
| (Excluding Staten Island and Timeshare Transactions)                                                                                                          |
| Figure 4: Median Taxable Mortgage Amount by Neighborhood                                                                                                      |
| Figure 5: Year-Over-Year Percent Change in Median Taxable Mortgage Amount by                                                                                  |
| Neighborhood, 2020 v. 2019                                                                                                                                    |
| Figure 6: Number of Mortgages by Neighborhood                                                                                                                 |
| Figure 7: Year-Over-Year Percent Change in Number of Mortgage by Neighborhood,                                                                                |
| 2020 v. 2019                                                                                                                                                  |
| Mortgage Recording Tax Top Taxpayers (Excluding Staten Island)                                                                                                |
| Table 8: Top Residential and Commercial Transactions by Taxable Mortgage Amount                                                                               |
| Historical Mortgage Recording Tax (Excluding Staten Island)                                                                                                   |
| Figure 8: Commercial MRT Liability and Gross City Product Growth Rates, 2005 - 2020                                                                           |
| Table 9: Distribution by Transaction Type, 2011 - 2020                                                                                                        |
|                                                                                                                                                               |