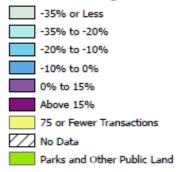

## **Table of Contents**

| Introduction                                                                                                                                                  |
|---------------------------------------------------------------------------------------------------------------------------------------------------------------|
| Mortgage Recording Tax                                                                                                                                        |
| Table 1: Distribution of Liability by Revenue Source    4                                                                                                     |
| Table 2: Distribution by Transaction Type    5                                                                                                                |
| Figure 1: Distribution of Transactions and Liability by Property Type                                                                                         |
| Table 3: Distribution by Taxable Mortgage Amount and Property Type         6                                                                                  |
| Table 4: Distribution by Borough and Property Type                                                                                                            |
| Mortgage Recording Tax on Residential Mortgages by Entities<br>(Excluding Staten Island)                                                                      |
| Table 5: Distribution by Taxable Mortgage Amount and Property Type                                                                                            |
| Figure 2: Residential Mortgages by Mortgage Amount, Individuals v. Entities                                                                                   |
| Table 6: Distribution by Borough and Property Type       11                                                                                                   |
| Figure 3: Residential Mortgages by Borough, Individuals v. Entities                                                                                           |
| Mortgage Recording Tax on Commercial Mortgages Year-Over-Year Comparison<br>(Excluding Staten Island)<br>Table 7: Distribution by Property Type, 2020 v. 2019 |
| Mortgage Recording Tax on Residential Mortgages by Neighborhood                                                                                               |
| (Excluding Staten Island and Timeshare Transactions)                                                                                                          |
| Figure 4: Median Taxable Mortgage Amount by Neighborhood                                                                                                      |
| Figure 5: Year-Over-Year Percent Change in Median Taxable Mortgage Amount by                                                                                  |
| Neighborhood, 2020 v. 2019                                                                                                                                    |
| Figure 6: Number of Mortgages by Neighborhood                                                                                                                 |
| Figure 7: Year-Over-Year Percent Change in Number of Mortgage by Neighborhood,                                                                                |
| 2020 v. 2019                                                                                                                                                  |
| Mortgage Recording Tax Top Taxpayers (Excluding Staten Island)                                                                                                |
| Table 8: Top Residential and Commercial Transactions by Taxable Mortgage Amount                                                                               |
| Historical Mortgage Recording Tax (Excluding Staten Island)                                                                                                   |
| Figure 8: Commercial MRT Liability and Gross City Product Growth Rates, 2005 - 2020                                                                           |
| Table 9: Distribution by Transaction Type, 2011 - 2020                                                                                                        |
|                                                                                                                                                               |