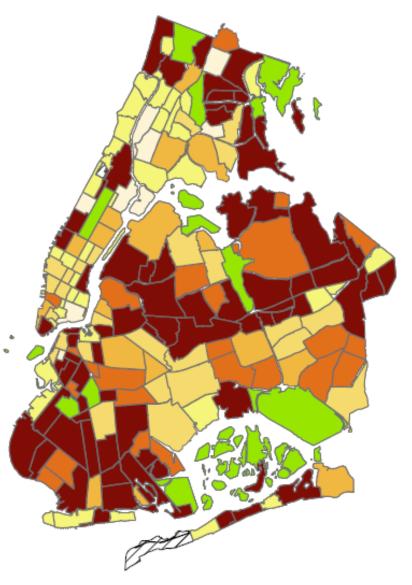

## **Table of Contents**

| Introduction                                                                                                                                                  |
|---------------------------------------------------------------------------------------------------------------------------------------------------------------|
| Mortgage Recording Tax                                                                                                                                        |
| Table 1: Distribution of Liability by Revenue Source    4                                                                                                     |
| Table 2: Distribution by Transaction Type    5                                                                                                                |
| Figure 1: Distribution of Transactions and Liability by Property Type                                                                                         |
| Table 3: Distribution by Taxable Mortgage Amount and Property Type         6                                                                                  |
| Table 4: Distribution by Borough and Property Type                                                                                                            |
| Mortgage Recording Tax on Residential Mortgages by Entities<br>(Excluding Staten Island)                                                                      |
| Table 5: Distribution by Taxable Mortgage Amount and Property Type                                                                                            |
| Figure 2: Residential Mortgages by Mortgage Amount, Individuals v. Entities                                                                                   |
| Table 6: Distribution by Borough and Property Type       11                                                                                                   |
| Figure 3: Residential Mortgages by Borough, Individuals v. Entities                                                                                           |
| Mortgage Recording Tax on Commercial Mortgages Year-Over-Year Comparison<br>(Excluding Staten Island)<br>Table 7: Distribution by Property Type, 2020 v. 2019 |
| Mortgage Recording Tax on Residential Mortgages by Neighborhood                                                                                               |
| (Excluding Staten Island and Timeshare Transactions)                                                                                                          |
| Figure 4: Median Taxable Mortgage Amount by Neighborhood                                                                                                      |
| Figure 5: Year-Over-Year Percent Change in Median Taxable Mortgage Amount by                                                                                  |
| Neighborhood, 2020 v. 2019                                                                                                                                    |
| Figure 6: Number of Mortgages by Neighborhood                                                                                                                 |
| Figure 7: Year-Over-Year Percent Change in Number of Mortgage by Neighborhood,                                                                                |
| 2020 v. 2019                                                                                                                                                  |
| Mortgage Recording Tax Top Taxpayers (Excluding Staten Island)                                                                                                |
| Table 8: Top Residential and Commercial Transactions by Taxable Mortgage Amount                                                                               |
| Historical Mortgage Recording Tax (Excluding Staten Island)                                                                                                   |
| Figure 8: Commercial MRT Liability and Gross City Product Growth Rates, 2005 - 2020                                                                           |
| Table 9: Distribution by Transaction Type, 2011 - 2020                                                                                                        |
|                                                                                                                                                               |