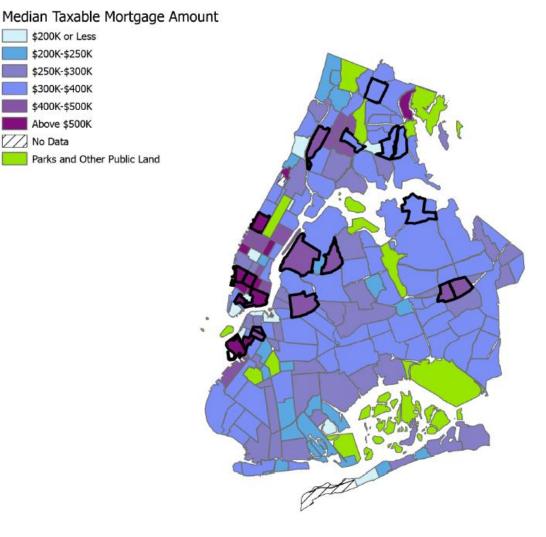

| -10    | -48     | -10    |  |  |
| Industrial building             | -34          | -19              | 22     | -19     | 22     |  |  |
| Culture/Health/Hotel/Recreation | -41          | -40              | 19     | -41     | 12     |  |  |
| Parking/Garages/Gas Station     | -31          | -54              | 36     | -52     | 39     |  |  |
| Vacant Land                     | -21          | -35              | -15    | -35     | -15    |  |  |
| Other commercial                | -20          | -16              | 0      | -16     | 2      |  |  |
| TOTAL                           | -25 %        | -39 %            | -7 %   | -39 %   | -8 %   |  |  |

#### Figure 4 MEDIAN RESIDENTIALTAXABLE MORTGAGE AMOUNT BY NEIGHBORHOOD (Excluding Staten Island and Timeshare Transactions)



#### Top Neighborhoods by Median Taxable Consideration<sup>1</sup>

| (Naighborhoods listed | in the table below are | outlined in black) |
|-----------------------|------------------------|--------------------|
| (Neighborhoods listed | In the table below are | outlined in black) |

| Neighborhood              | Median Taxable Mortgage | Neighborhood         | Median Taxable Mortgage |
|---------------------------|-------------------------|----------------------|-------------------------|
| Manhattan                 |                         | Brooklyn             |                         |
| Greenwich Village-Central | \$999,900               | Red Hook             | \$520,000               |
| Civic Center              | \$947,000               | Carroll Gardens      | \$505,200