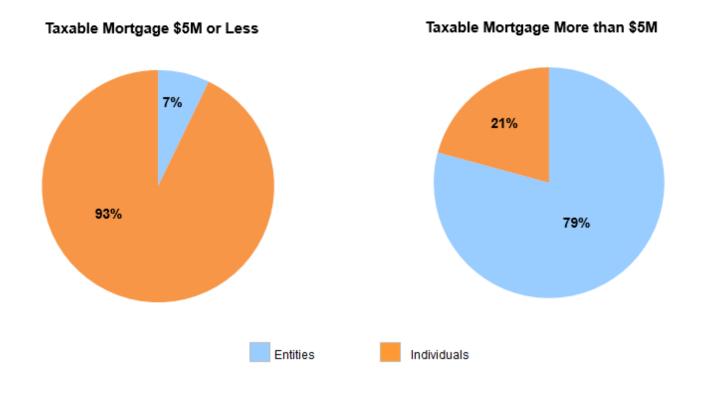

%                       | \$3,671.2     | 17 %                   | \$460,000  | \$78.4        | \$9,421  |

1. Most residential mortgages involve individuals, but a significant number involve legal entities. This table includes only transactions where the mortgagor (borrower) was identified as an entity, such as a trust, limited liability company, limited liability partnership or corporation.

2. Percent of all transactions and all mortgages are calculated based on all transactions and their related taxable mortgage amounts, excluding Staten Island.

#### Figure 2 RESIDENTIAL MORTGAGES BY MORTGAGE AMOUNT INDIVIDUALS V. ENTITIES<sup>1</sup> (Excluding Staten Island)

Over 79 percent of all residential transactions with taxable mortgages greater than \$5 million were executed by entities.



1. Most residential mortgages involve individuals, but a significant number involve legal entities. This figure includes only transactions where the mortgagor (borrower) was identified as an entity, such as a trust, limited liability company, limited liability partnership or corporation.

# Table 6 MORTGAGE RECORDING TAX ON RESIDENTIAL MORTGAGES EXECUTED BY ENTITIES<sup>1</sup> DISTRIBUTION BY BOROUGH AND PROPERTY TYPE (Excluding Staten Island)

|                     | Transa | actions                                     | Т                             | Taxable Mortgage                         |             |                               | bility   |
|---------------------|--------|---------------------------------------------|-------------------------------|---------------------------