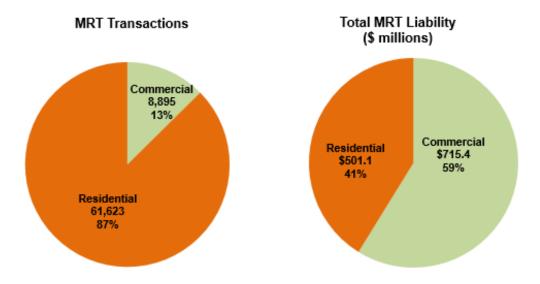

# Table 2 DISTRIBUTION BY TRANSACTION TYPE

|               |              | Taxable M     | ortgage   | MRT Liab      | ility    |
|---------------|--------------|---------------|-----------|---------------|----------|
|               |              | Total         |           | Total         |          |
| Property Type | Transactions | (\$ millions) | Median    | (\$ millions) | Median   |
|               |              |               |           |               |          |
| Commercial    | 8,895        | \$25,797.4    | \$700,000 | \$715.4       | \$19,600 |
|               |              |               |           |               |          |
| Residential   | 61,623       | 23,917.7      | 305,500   | 501.1         | 6,120    |
|               |              |               |           |               |          |
| TOTAL         | 70,518       | \$49,715.0    | \$340,386 | \$1,216.5     | \$6,858  |

Figure 1 DISTRIBUTION OF TRANSACTIONS AND LIABILITY BY PROPERTY TYPE CALENDAR YEAR 2020

Commercial mortgage transactions account for 13 percent of total transactions and 59 percent of total MRT liability.