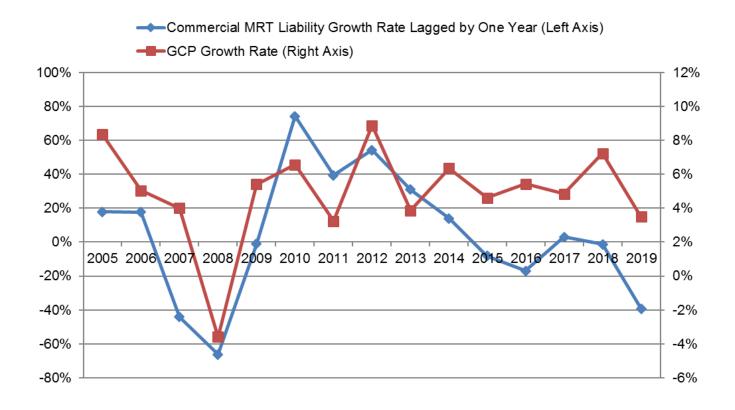

## **Table of Contents**

| Introduction                                                                                                                                                  |
|---------------------------------------------------------------------------------------------------------------------------------------------------------------|
| Mortgage Recording Tax                                                                                                                                        |
| Table 1: Distribution of Liability by Revenue Source    4                                                                                                     |
| Table 2: Distribution by Transaction Type    5                                                                                                                |
| Figure 1: Distribution of Transactions and Liability by Property Type                                                                                         |
| Table 3: Distribution by Taxable Mortgage Amount and Property Type         6                                                                                  |
| Table 4: Distribution by Borough and Property Type                                                                                                            |
| Mortgage Recording Tax on Residential Mortgages by Entities<br>(Excluding Staten Island)                                                                      |
| Table 5: Distribution by Taxable Mortgage Amount and Property Type                                                                                            |
| Figure 2: Residential Mortgages by Mortgage Amount, Individuals v. Entities                                                                                   |
| Table 6: Distribution by Borough and Property Type       11                                                                                                   |
| Figure 3: Residential Mortgages by Borough, Individuals v. Entities                                                                                           |
| Mortgage Recording Tax on Commercial Mortgages Year-Over-Year Comparison<br>(Excluding Staten Island)<br>Table 7: Distribution by Property Type, 2020 v. 2019 |
| Mortgage Recording Tax on Residential Mortgages by Neighborhood                                                                                               |
| (Excluding Staten Island and Timeshare Transactions)                                                                                                          |
| Figure 4: Median Taxable Mortgage Amount by Neighborhood                                                                                                      |
| Figure 5: Year-Over-Year Percent Change in Median Taxable Mortgage Amount by                                                                                  |
| Neighborhood, 2020 v. 2019                                                                                                                                    |
| Figure 6: Number of Mortgages by Neighborhood                                                                                                                 |
| Figure 7: Year-Over-Year Percent Change in Number of Mortgage by Neighborhood,                                                                                |
| 2020 v. 2019                                                                                                                                                  |
| Mortgage Recording Tax Top Taxpayers (Excluding Staten Island)                                                                                                |
| Table 8: Top Residential and Commercial Transactions by Taxable Mortgage Amount                                                                               |
| Historical Mortgage Recording Tax (Excluding Staten Island)                                                                                                   |
| Figure 8: Commercial MRT Liability and Gross City Product Growth Rates, 2005 - 2020                                                                           |
| Table 9: Distribution by Transaction Type, 2011 - 2020                                                                                                        |
|                                                                                                                                                               |