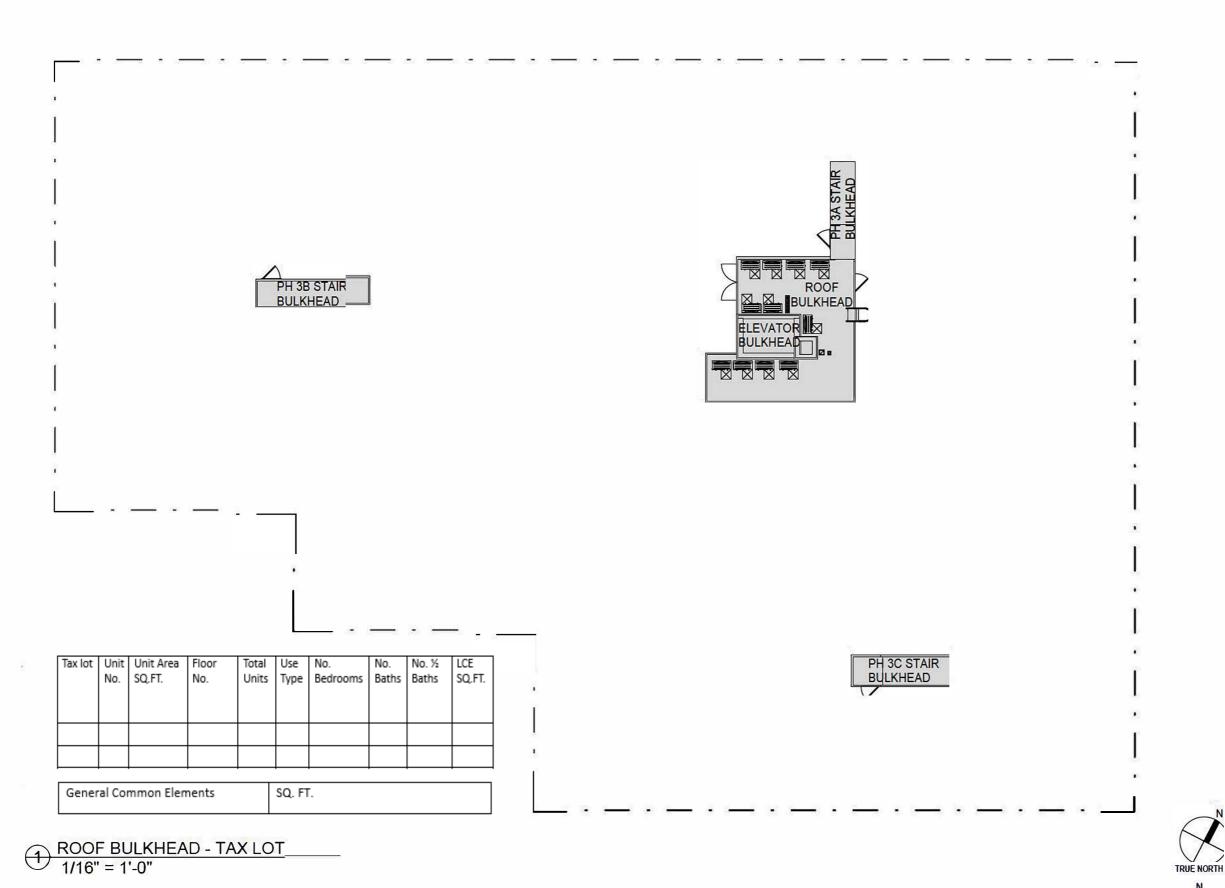

| Tax lot | Unit | Unit Area | Floor | Total | Use  | No.      | No.   | No. 1/2 | LCE    | CTATEMENT OF BUMENIOUS                                                                                                                                                                                                                                                                                                                                                                                            |
|---------|------|-----------|-------|-------|------|----------|-------|---------|--------|-------------------------------------------------------------------------------------------------------------------------------------------------------------------------------------------------------------------------------------------------------------------------------------------------------------------------------------------------------------------------------------------------------------------|
| ran (or | No.  | SQ.FT.    | No.   | Units | Туре | Bedrooms | Baths | Baths   | SQ.FT. | STATEMENT OF DIMENSION.  EACH UPST CONSISTS OF THE AREA MEASURED HORIZONTALLY PROM THE OUTSIDE FACE OF THE GLASS WINDOWS ANDOR EXTERDOR WILLS TO THE CONTROL OF THE PARTITIONS SETWANTHO ONE UNIT FROM ANOTHER UNIT OR TO THE OUTSIDE OF THE WALL OR PARTITIONS SETWANTHO A UNIT FROM CONTROLORS, STAYES, ELEVATIONS, AND OTHER MECHANICAL COUPSING SPACE OF THE OPPOSITE OUTSIDE FACE OF THE CLASS WINDOWS ANDOR |
|         |      |           |       |       |      |          |       |         |        | EXTUBOR WALLS EACH UNIT CONSIST OF THE<br>AREA MEASURED VERTICALLY FIRST THE TOP OF<br>THE SUB-FLOOR TO THE UNDERSIZE OF THE<br>CELING ABOVE, EXCEPT THE CASE OF UNITS<br>ON THE TOP FLOON WHICH THE CASE OF UNITS<br>TO THE UNDERSIDE OF THE ROOF                                                                                                                                                                |
|         |      |           |       |       |      |          |       |         |        | ARCHITECT CERTIFICATION                                                                                                                                                                                                                                                                                                                                                                                           |
|         |      |           |       |       |      |          | -     |         |        | STATE OF NEW YORK, COUNTY OF NEW YORK THIS IS TO CERTPY THAT THIS PLAN IS AN ACCURATE CUPY OF THE PURTION OF THE PLANS OF THE BULDING AS PLIED WITH AND ASTROYAD BY THE DEPARTMENT OF SULDINGS CITY OF NEW YORK, AND FULLY AND FAIRLY CEPTOTS THE LAYOUT, EDGATION, UNIT DESIGNATIONS AND APPED TAMATE DIMENSIONS OF THE UNITS AS BULT-                                                                           |
|         |      |           | İ     |       |      |          |       |         |        | ARCHITECT                                                                                                                                                                                                                                                                                                                                                                                                         |
|         |      |           |       |       |      |          |       |         |        | 3WORN TO BEFORE ME THIS<br>BAY OF 2022                                                                                                                                                                                                                                                                                                                                                                            |
|         |      |           |       |       |      |          |       |         |        | NOTARY                                                                                                                                                                                                                                                                                                                                                                                                            |
|         |      |           |       |       |      |          |       |         |        | -1                                                                                                                                                                                                                                                                                                                                                                                                                |
|         |      |           |       |       |      |          |       |         |        |                                                                                                                                                                                                                                                                                                                                                                                                                   |
|         |      |           |       |       |      |          |       |         |        |                                                                                                                                                                                                                                                                                                                                                                                                                   |
|         |      |           |       |       |      |          |       |         |        | ]                                                                                                                                                                                                                                                                                                                                                                                                                 |
|         |      |           |       |       |      |          |       |         |        | TAX LOT CERTIFICATION.                                                                                                                                                                                                                                                                                                                                                                                            |
|         |      |           |       |       |      |          | 2     |         | 1      | THE UNIT DESIGNATIONS AND THE TAX LOT<br>NUMBERS SHOWN HEREON CONFORM TO THE<br>OFFICIAL TAX LOT NUMBERS SHOWN ON THE TAX<br>MAP OF THE CITY OF NEW YORK, BOROUSH OF                                                                                                                                                                                                                                              |
|         |      |           |       |       |      |          |       |         |        | of Date of L                                                                                                                                                                                                                                                                                                                                                                                                      |
|         |      |           |       |       |      |          |       |         |        | TAX MAP CARTOGRAPHER:                                                                                                                                                                                                                                                                                                                                                                                             |
|         |      |           |       |       |      |          |       |         |        |                                                                                                                                                                                                                                                                                                                                                                                                                   |
|         |      |           |       |       |      |          |       |         |        | ARCHITECT:                                                                                                                                                                                                                                                                                                                                                                                                        |
|         |      |           |       |       |      |          |       |         |        | → 1ST FLOOR PLAN - TAX<br>LOT                                                                                                                                                                                                                                                                                                                                                                                     |
|         |      |           |       |       |      |          |       |         |        | MAT ()(67 • 1/47                                                                                                                                                                                                                                                                                                                                                                                                  |
|         |      |           |       |       |      |          |       |         |        |                                                                                                                                                                                                                                                                                                                                                                                                                   |
|         |      |           | 1     |       |      |          |       |         |        | 1                                                                                                                                                                                                                                                                                                                                                                                                                 |

TAX MAP CARTOGRAPHER:

ARCHITECT:

**BULKHEAD ROOF PLAN -**

TAX LOT

DNG BY KBA DATE 03/10/2023

SCALE 1/16" = 1'-0" JOB# 2019-034

PROJECT NORTH