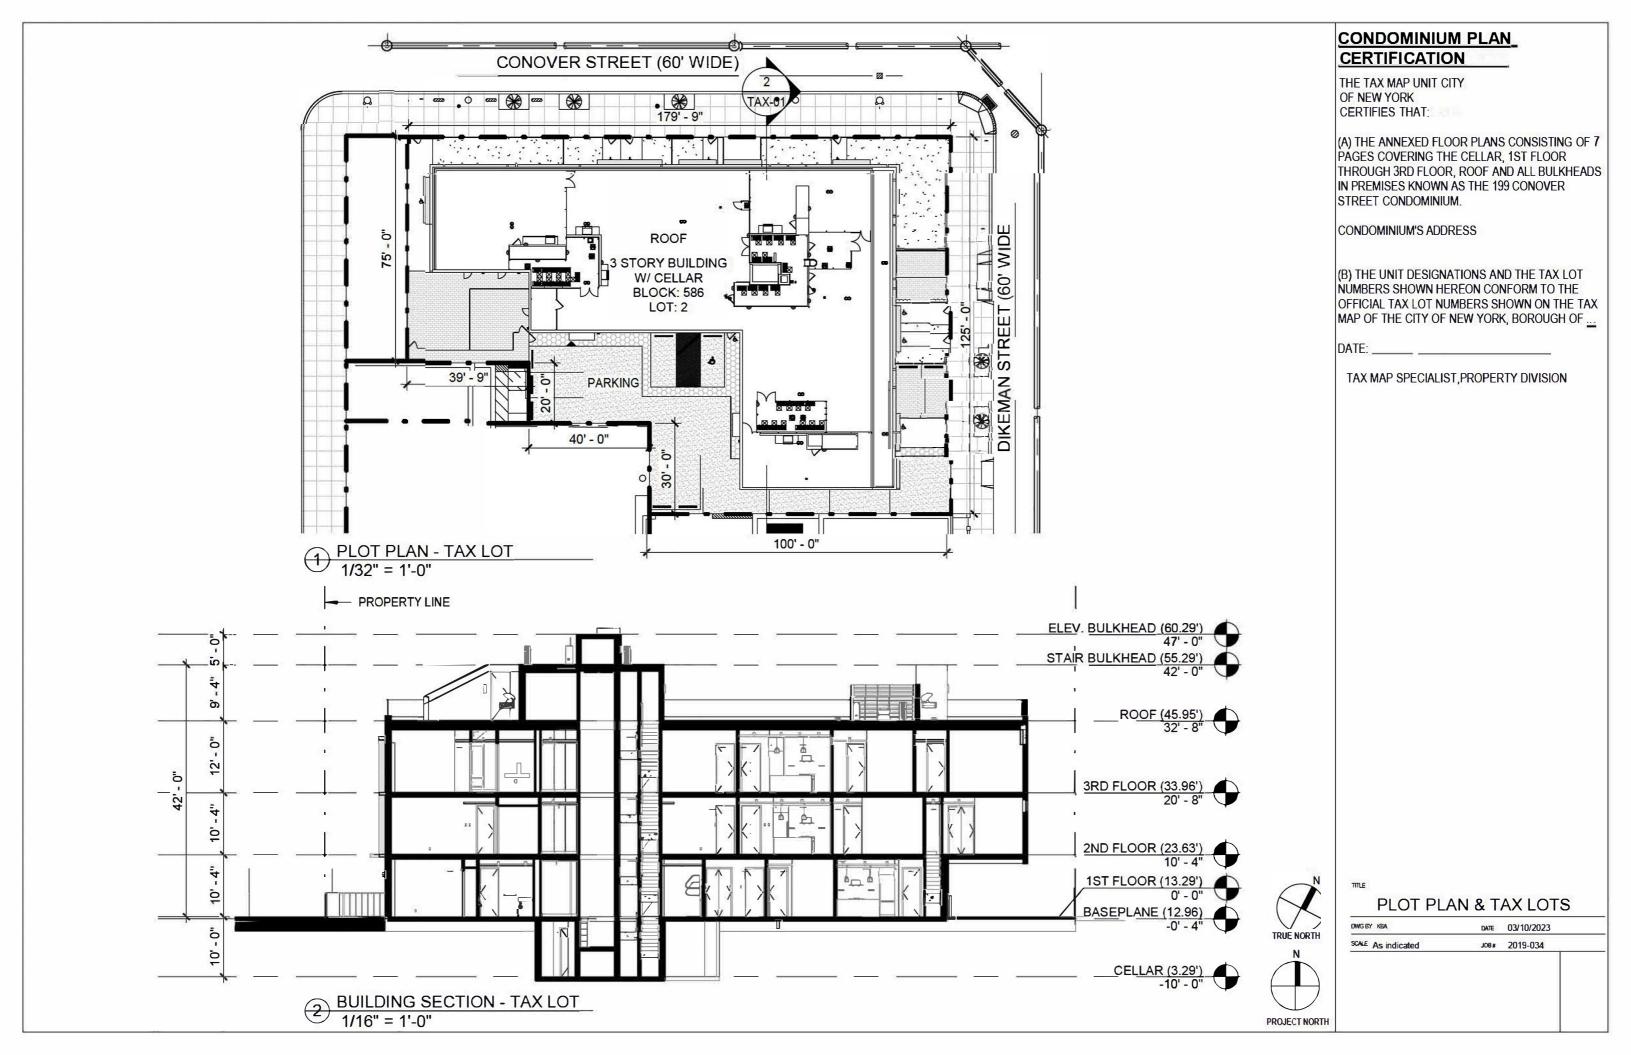

ARCHITECT:

TF

**CELLAR PLAN - TAX LOT** 

DEE 03/10/2023

SCALE 1/16" = 1'-0" 1088 2019-034

PROJECT NORTH

1ST FLOOR PLAN - TAX LOT 1/16" = 1'-0"