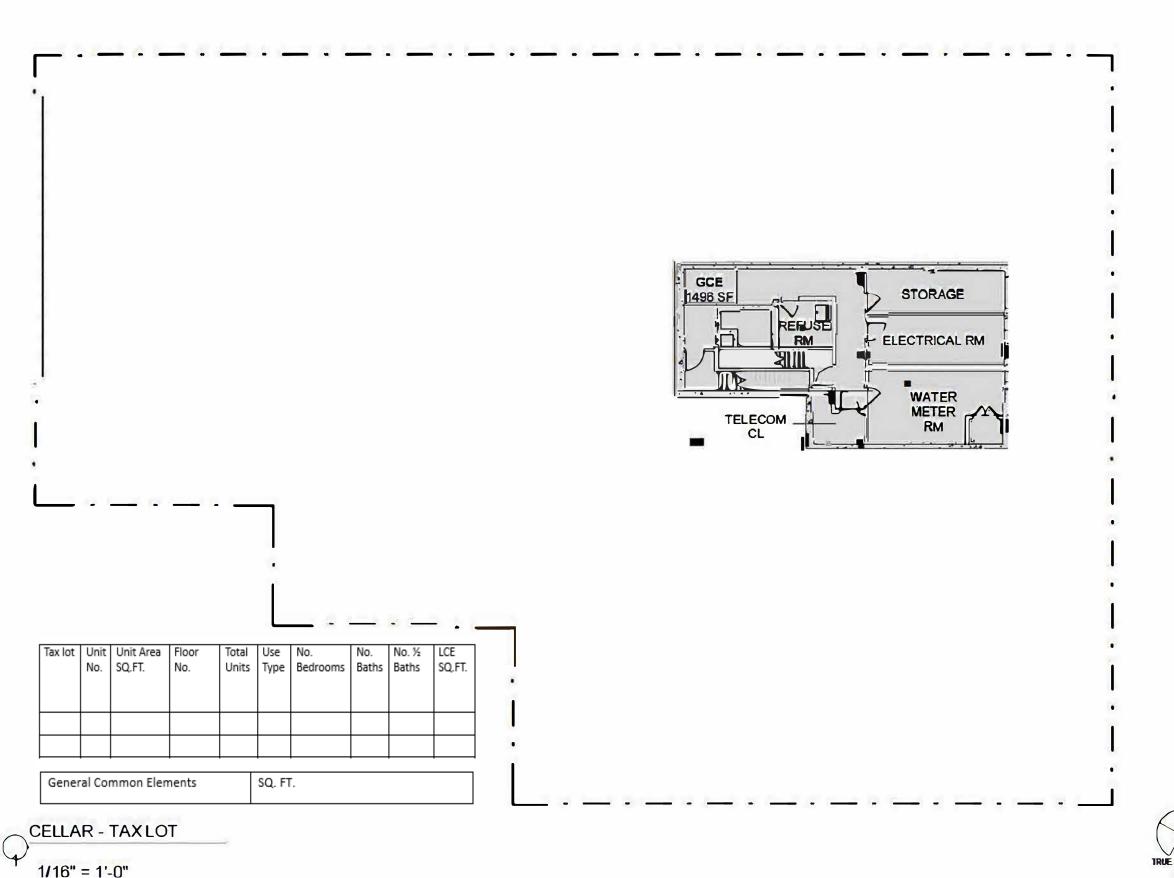

ARCHITECT:

TF

**CELLAR PLAN - TAX LOT** 

DEE 03/10/2023

SCALE 1/16" = 1'-0" 1088 2019-034

PROJECT NORTH

1ST FLOOR PLAN - TAX LOT 1/16" = 1'-0"