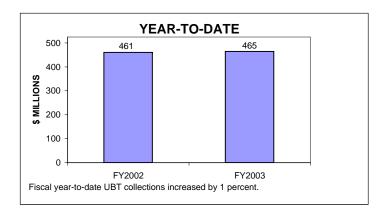

### UNINCORPORATED BUSINESS TAX COLLECTIONS JANUARY 2003 AND FISCAL YEAR TO DATE CURRENT TAX YEARS

#### Notes:

Current tax years includes collections for tax years 2002, 2001, and 2000.

Current-year audit collections were insignificant for both FY02 and FY03.