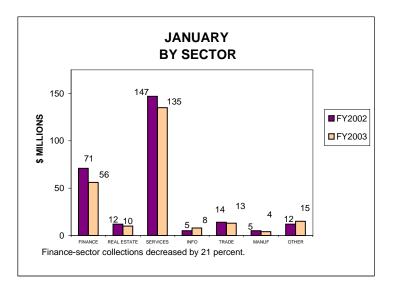

# BUSINESS INCOME TAX COLLECTIONS JANUARY 2003 AND FISCAL YEAR TO DATE CURRENT TAX YEARS

Business income tax collections includes GCT, UBT, and BTX.

Current tax years includes collections for tax years 2002, 2001, and 2000.