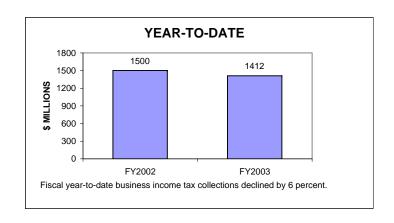

# BUSINESS INCOME TAX COLLECTIONS JANUARY 2003 AND FISCAL YEAR TO DATE CURRENT TAX YEARS

Business income tax collections includes GCT, UBT, and BTX.

Current tax years includes collections for tax years 2002, 2001, and 2000.