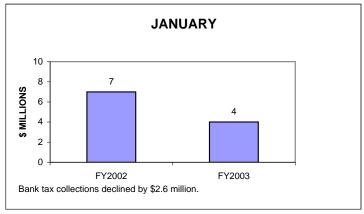

### BANKING CORPORATION TAX COLLECTIONS JANUARY 2003 AND FISCAL YEAR TO DATE CURRENT TAX YEAR

### Notes:

Current tax years includes collections for tax years 2002, 2001, and 2000.

Current-year audits were insignificant for both FY02 and FY03.