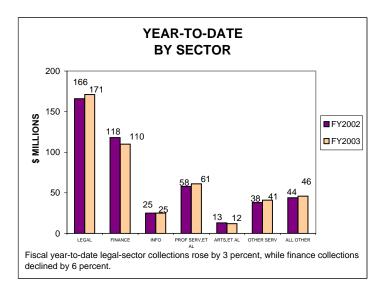

### UNINCORPORATED BUSINESS TAX COLLECTIONS JANUARY 2003 AND FISCAL YEAR TO DATE CURRENT TAX YEARS

#### Notes:

Current tax years includes collections for tax years 2002, 2001, and 2000.

Current-year audit collections were insignificant for both FY02 and FY03.