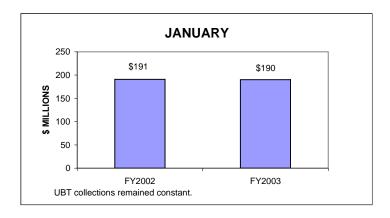

### UNINCORPORATED BUSINESS TAX COLLECTIONS JANUARY 2003 AND FISCAL YEAR TO DATE CURRENT TAX YEARS

#### Notes:

Current tax years includes collections for tax years 2002, 2001, and 2000.

Current-year audit collections were insignificant for both FY02 and FY03.