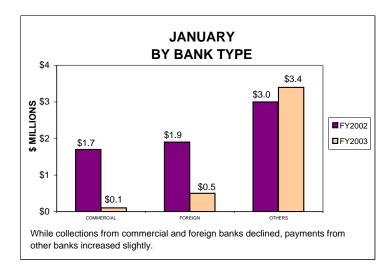

### BANKING CORPORATION TAX COLLECTIONS JANUARY 2003 AND FISCAL YEAR TO DATE CURRENT TAX YEAR

### Notes:

Current tax years includes collections for tax years 2002, 2001, and 2000.

Current-year audits were insignificant for both FY02 and FY03.