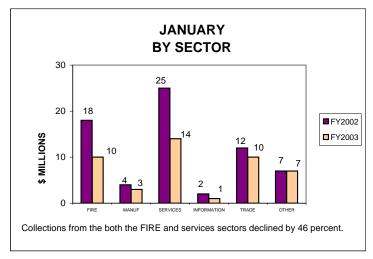

### GENERAL CORPORATION TAX COLLECTIONS JANUARY 2003 AND FISCAL YEAR TO DATE CURRENT TAX YEARS

### Notes:

Current tax years includes collections for tax years 2002, 2001, and 2000.

Current-year audits were insignificant for both FY02 and FY03.