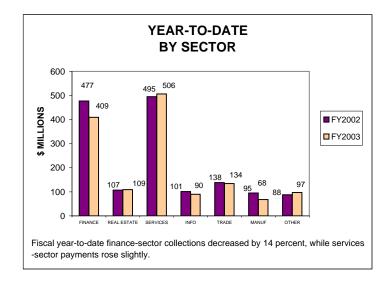

# BUSINESS INCOME TAX COLLECTIONS JANUARY 2003 AND FISCAL YEAR TO DATE CURRENT TAX YEARS

Business income tax collections includes GCT, UBT, and BTX.

Current tax years includes collections for tax years 2002, 2001, and 2000.