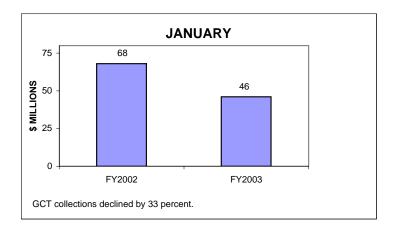

### GENERAL CORPORATION TAX COLLECTIONS JANUARY 2003 AND FISCAL YEAR TO DATE CURRENT TAX YEARS

### Notes:

Current tax years includes collections for tax years 2002, 2001, and 2000.

Current-year audits were insignificant for both FY02 and FY03.