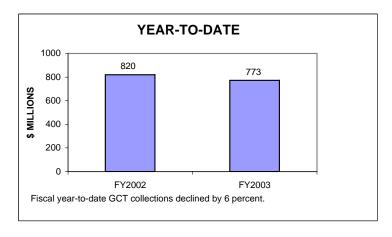

### GENERAL CORPORATION TAX COLLECTIONS JANUARY 2003 AND FISCAL YEAR TO DATE CURRENT TAX YEARS

### Notes:

Current tax years includes collections for tax years 2002, 2001, and 2000.

Current-year audits were insignificant for both FY02 and FY03.