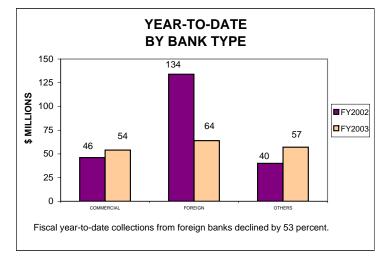

### BANKING CORPORATION TAX COLLECTIONS JANUARY 2003 AND FISCAL YEAR TO DATE CURRENT TAX YEAR

### Notes:

Current tax years includes collections for tax years 2002, 2001, and 2000.

Current-year audits were insignificant for both FY02 and FY03.