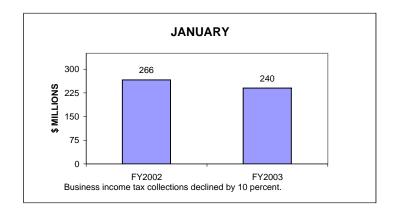

# BUSINESS INCOME TAX COLLECTIONS JANUARY 2003 AND FISCAL YEAR TO DATE CURRENT TAX YEARS

Business income tax collections includes GCT, UBT, and BTX.

Current tax years includes collections for tax years 2002, 2001, and 2000.