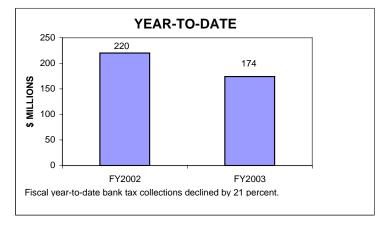

### BANKING CORPORATION TAX COLLECTIONS JANUARY 2003 AND FISCAL YEAR TO DATE CURRENT TAX YEAR

### Notes:

Current tax years includes collections for tax years 2002, 2001, and 2000.

Current-year audits were insignificant for both FY02 and FY03.