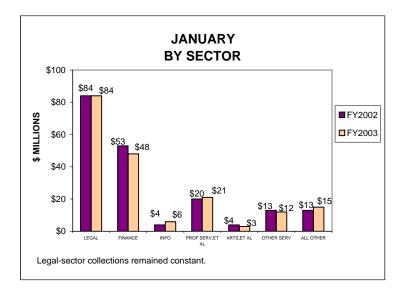

### UNINCORPORATED BUSINESS TAX COLLECTIONS JANUARY 2003 AND FISCAL YEAR TO DATE CURRENT TAX YEARS

#### Notes:

Current tax years includes collections for tax years 2002, 2001, and 2000.

Current-year audit collections were insignificant for both FY02 and FY03.