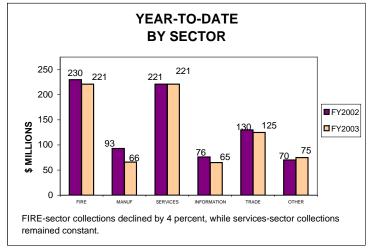

### GENERAL CORPORATION TAX COLLECTIONS JANUARY 2003 AND FISCAL YEAR TO DATE CURRENT TAX YEARS

### Notes:

Current tax years includes collections for tax years 2002, 2001, and 2000.

Current-year audits were insignificant for both FY02 and FY03.