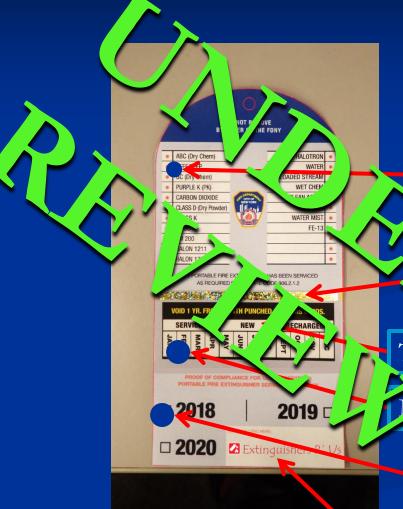

#### New PFE Tag

Front of Tag

Extinguisher type

ologram

Type of service completed

Month service completed

Year service completed

Company Name/ Logo

#### Security Measures on PFE Tag

- QR code
  - Allows public and FDNY inspectors to access the FDNY approved company list.
- Hologram
  - Virtually impossible to copy.
- 3 of 9 Barcode
  - A widely used barcode standard that includes capital letters, numbers, and several symbols.
  - Barcode will have geo position programmed for record keeping.