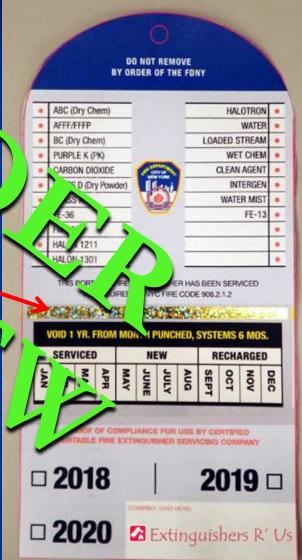

Sample 2

| DO NOT<br>REMOVE<br>By Order Of<br>The State<br>Fire Marshal | FOR<br>CITY, STATE<br>AND<br>FIRE INSURANCE<br>INSPECTION |
|--------------------------------------------------------------|-----------------------------------------------------------|
| NYC MFC # - NYC CO                                           | OF CT#                                                    |
| SERVICED BY:                                                 |                                                           |
| AFFF/LD. STRM                                                | ABC DRY CHEM .                                            |
| GARBON DIOXIDE                                               | STD DRY CHEM .                                            |
| PRES. WATER                                                  | HALOTRON •                                                |
| • HALON 1211                                                 | K CLASS .                                                 |
| CO2 SYSTEM                                                   | DRY CHEM SYS .                                            |
| FM 200 SYSTEM                                                | WET CHEM SYS .                                            |
| SPRINKLER                                                    |                                                           |
| VOID 1 YR, FROM MO, PUNC                                     | HED; SYSTEMS 6 MOS.                                       |
| SERVICED   NEW                                               | RECHARGED                                                 |
| AUG. SEPT. OCT. NOV.                                         | JAN. FEB. MAR. APR.                                       |
| 2015 / 201                                                   | 6 / 2017                                                  |
| 2015 / 201                                                   | 0/2017                                                    |
|                                                              |                                                           |
|                                                              |                                                           |
|                                                              |                                                           |

- They vary in:
  - Size, Shape, Color and Material
- Information on each tag is different and often takes quite some time for person to understand.
- The tags are easy to steal, duplicate and counterfeit.