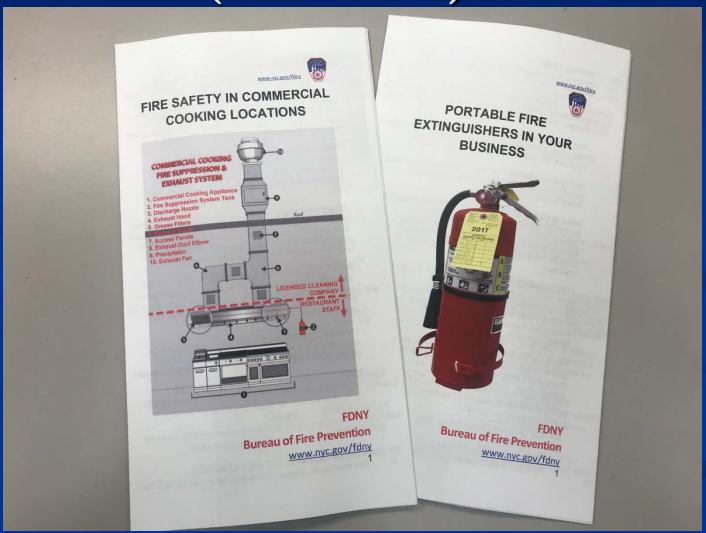

#### FDNY Informational Brochures

- FDNY is issuing different brochures to public during events as well as to business owners with important safety information.
- Brochures are translated in required Local Law 30 languages (Spanish, Chinese, Russian, Bengali, Haitian Creole, Korean, Arabic, French, Urdu, and Polish).

### FDNY Informational Brochures (continued)