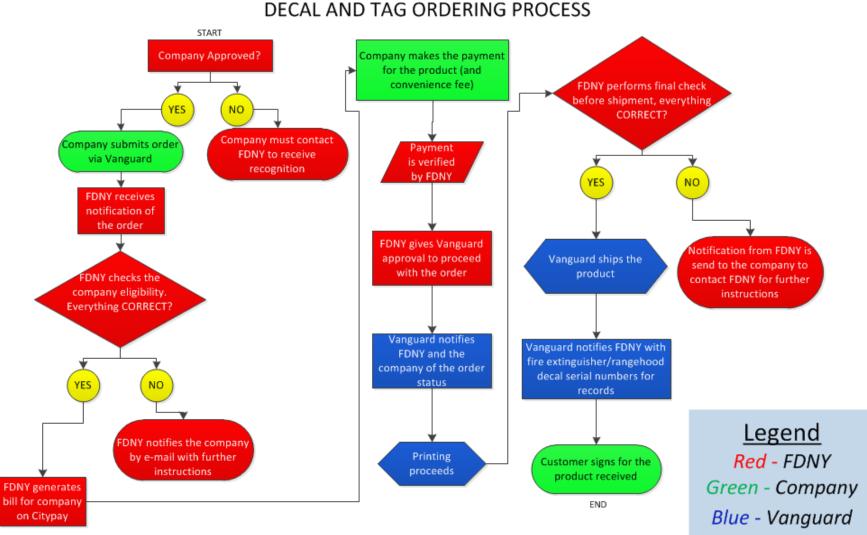

A

~~~~

10 Minutes Break



# VI. Pricing

## PFE Tag Pricing





## Rangehood Decal Pricing





## COF Stamp Pricing



|            | Stamp Pricin       | g                       |
|------------|--------------------|-------------------------|
|            | Ordering COF Stamp | Ordering COF Stamp with |
|            | only (without      | decals and tags         |
|            | tags/decals)       |                         |
| Stamp per  | \$15               | \$15                    |
| unit       |                    |                         |
| Shipping   | \$20               | \$0                     |
| cost       |                    |                         |
| Total cost | \$35               | \$15                    |



### VII. Process Flowchart

### Ordering Process





### Rate Explanation



### Payment Rate





## VIII. Timeline

### Timeline Overview



- June 2018
  - The new FDNY Rule B KCNY §115-02) will take effect of the 1, 2018.
- May 14 Jun 15, 2018 (green nonths bulk pricing)
  - 1<sup>st</sup> orders of new FDY Y TE Tags/Rangehood Decals.
- September 2018
  - First orders commence shipping to companies.

### Enforcement



- October 1st, 2018
  - New tags / decals mus be placed for new equipment installations / service.
- October 1st 7519
  - Full compliance of pew tags/decite men ated.

### Company Logo



- Companies who want to have their logo on the tag or decal must submit an email to <u>TagsDecal@fdny.nyc.gov</u> with image of the company logo by May 18<sup>th</sup> (close of business).

  Sample
  Logo
  Commercial Cooking
  Equipme