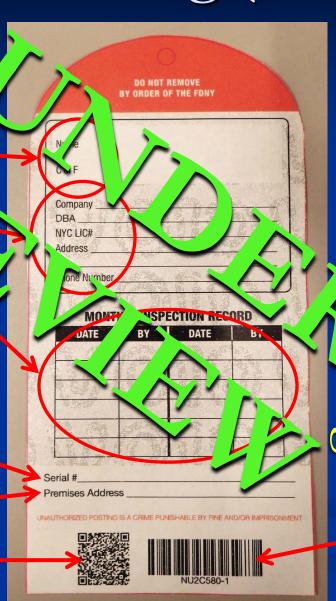

#### New PFE Tag (back)

COF holder's information

Company information

Monthly inspection record;

Date and Initials

Extinguisher identification

Location of Extinguisher

QR Code

Barcode