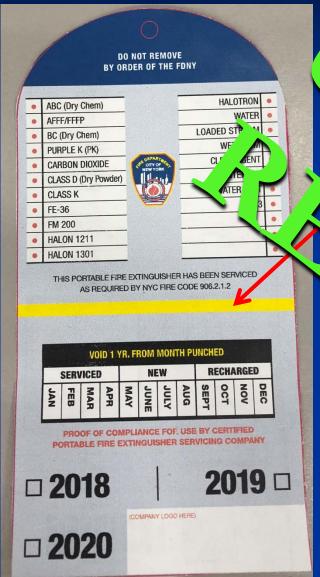

#### Old PFE Tag

Sample 1

THE INSURANCE

LOADED STREAM .

Extinguishers R' Us

CERTIFICATE OF FITNESS#

LICENSE No.

SERVICED BY \_\_\_\_\_\_\_

- They vary in:
  - Size, Shape, Color and Material
- Information on each tag is different and often takes quite some time for person to understand.
- The tags are easy to steal, duplicate and counterfeit.