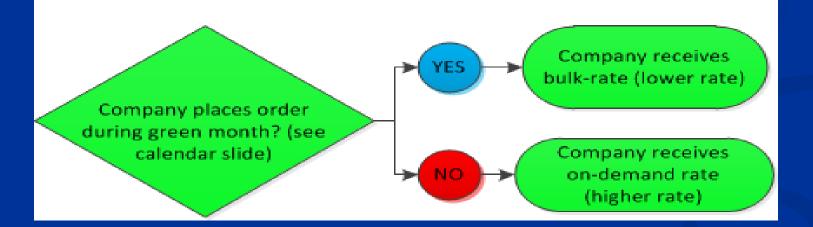

### Rate Explanation

### TIPS for Ordering

- Save money by ordering during GREEN MONTH (to receive bulk pricing).
- Once the order is generated FDNY will send two
   (2) notifications to the customer:
  - 1. via E-mail
  - 2. via US Mail
- Notifications will contain a bill with account number, to pay the bill online the customer will need the account number.