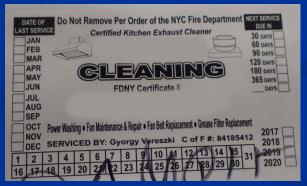

#### Old Rangehood Decals

Samples

- Decals have varied in:
  - Shape
  - Size
  - Construction
  - Quality
  - Information
- Rangehood decals have been easily counterfeited.