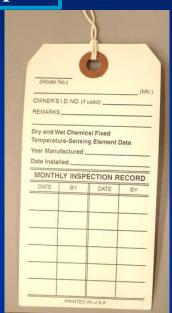

Sample 2

| DO NOT<br>REMOVE<br>By Order Of<br>The State<br>Fire Marshal | FOR<br>CITY, STATE<br>AND<br>FIRE INSURANCE<br>INSPECTION |
|--------------------------------------------------------------|-----------------------------------------------------------|
| NYC MFC # - NYC CO                                           | OF CT#                                                    |
| SERVICED BY:                                                 |                                                           |
| AFFF/LD. STRM                                                | ABC DRY CHEM .                                            |
| GARBON DIOXIDE                                               | STD DRY CHEM .                                            |
| PRES. WATER                                                  | HALOTRON •                                                |
| • HALON 1211                                                 | K CLASS .                                                 |
| CO2 SYSTEM                                                   | DRY CHEM SYS .                                            |
| FM 200 SYSTEM                                                | WET CHEM SYS .                                            |
| SPRINKLER                                                    |                                                           |
| VOID 1 YR, FROM MO, PUNC                                     | HED; SYSTEMS 6 MOS.                                       |
| SERVICED   NEW                                               | RECHARGED                                                 |
| AUG. SEPT. OCT. NOV.                                         | JAN. FEB. MAR. APR.                                       |
| 2015 / 201                                                   | 6 / 2017                                                  |
| 2015 / 201                                                   | 0/2017                                                    |
|                                                              |                                                           |
|                                                              |                                                           |
|                                                              |                                                           |

| 80HV, 100  | H        |           | DATE    |  |
|------------|----------|-----------|---------|--|
| CUSTOMER   |          |           | ICITAL: |  |
| SERVICE    |          | FW        |         |  |
| RECHARGE   |          | CO3 -     | CO2     |  |
| 6YR/RECHAI | RGE      |           | ABC+D/C |  |
| HYDRO/REC  | HARGE    |           | HALON   |  |
| MISC.      |          | FOAI      | M       |  |
| MON        | THLY INS | PECTION F | RECORD  |  |
| DATE       | BY       | DATE      | BY      |  |
|            |          |           |         |  |
|            | _        |           |         |  |
|            |          |           | -       |  |
|            |          |           |         |  |
|            |          |           |         |  |
|            |          |           |         |  |
|            |          |           |         |  |
|            |          |           | +       |  |
|            |          |           |         |  |
|            |          |           | _       |  |