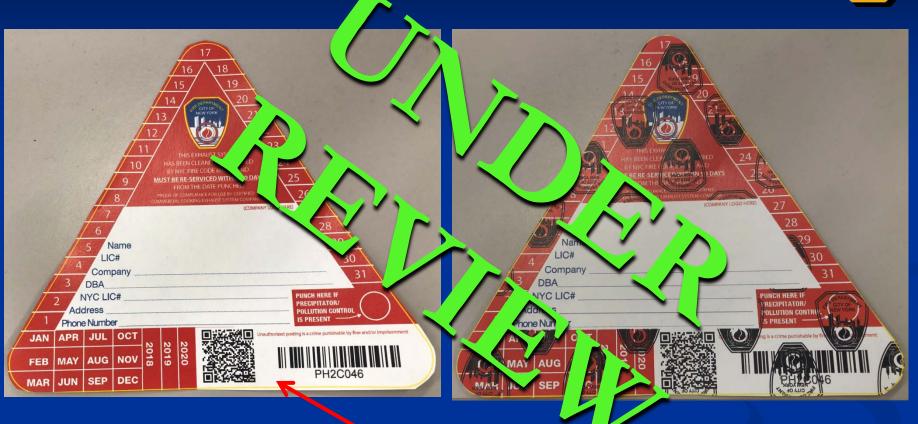

#### Counterfeit vs. Real Decal

Missing clear gloss embossed FDNY logo that covers the entire decal.