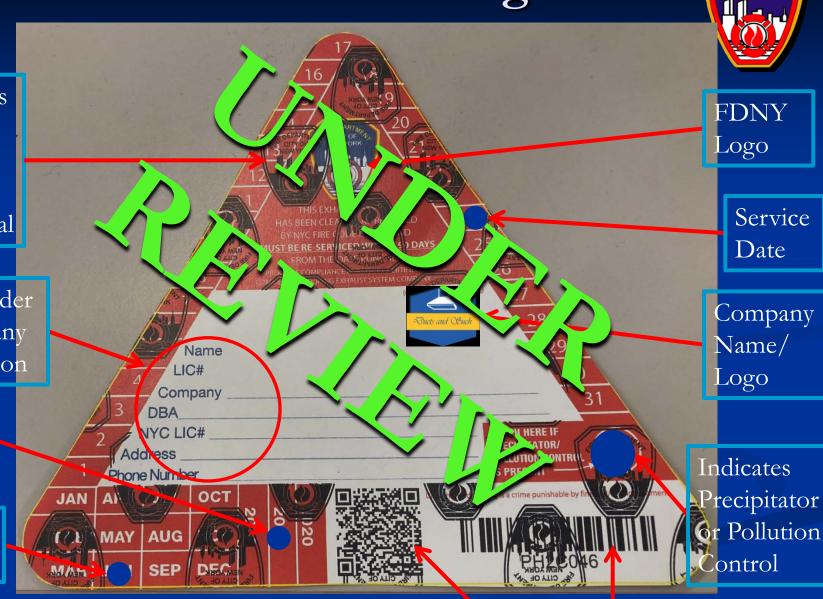

#### New Commercial Cooking Decals

Clear gloss embossed logo to cover entire decal

COF Holder & Company Information

Service year

Service Month

QR Code

Barcode

## Security Measures on the Rangehood Decal

- QR code
  - Allows public and FDNY inspectors to access the FDNY approved company list.
- Clear gloss UV layer
   Pattern of FDNY logo, virtually impossible to duplicate.
- Company Name and Logo
- 3 of 9 Barcode
  - A widely used barcode standard that includes capital letters, numbers, and several symbols.
  - Barcode will not have any specific information implemented, however if company decides to encode anything on the barcode, its possible.
  - Colors will change in 2021.