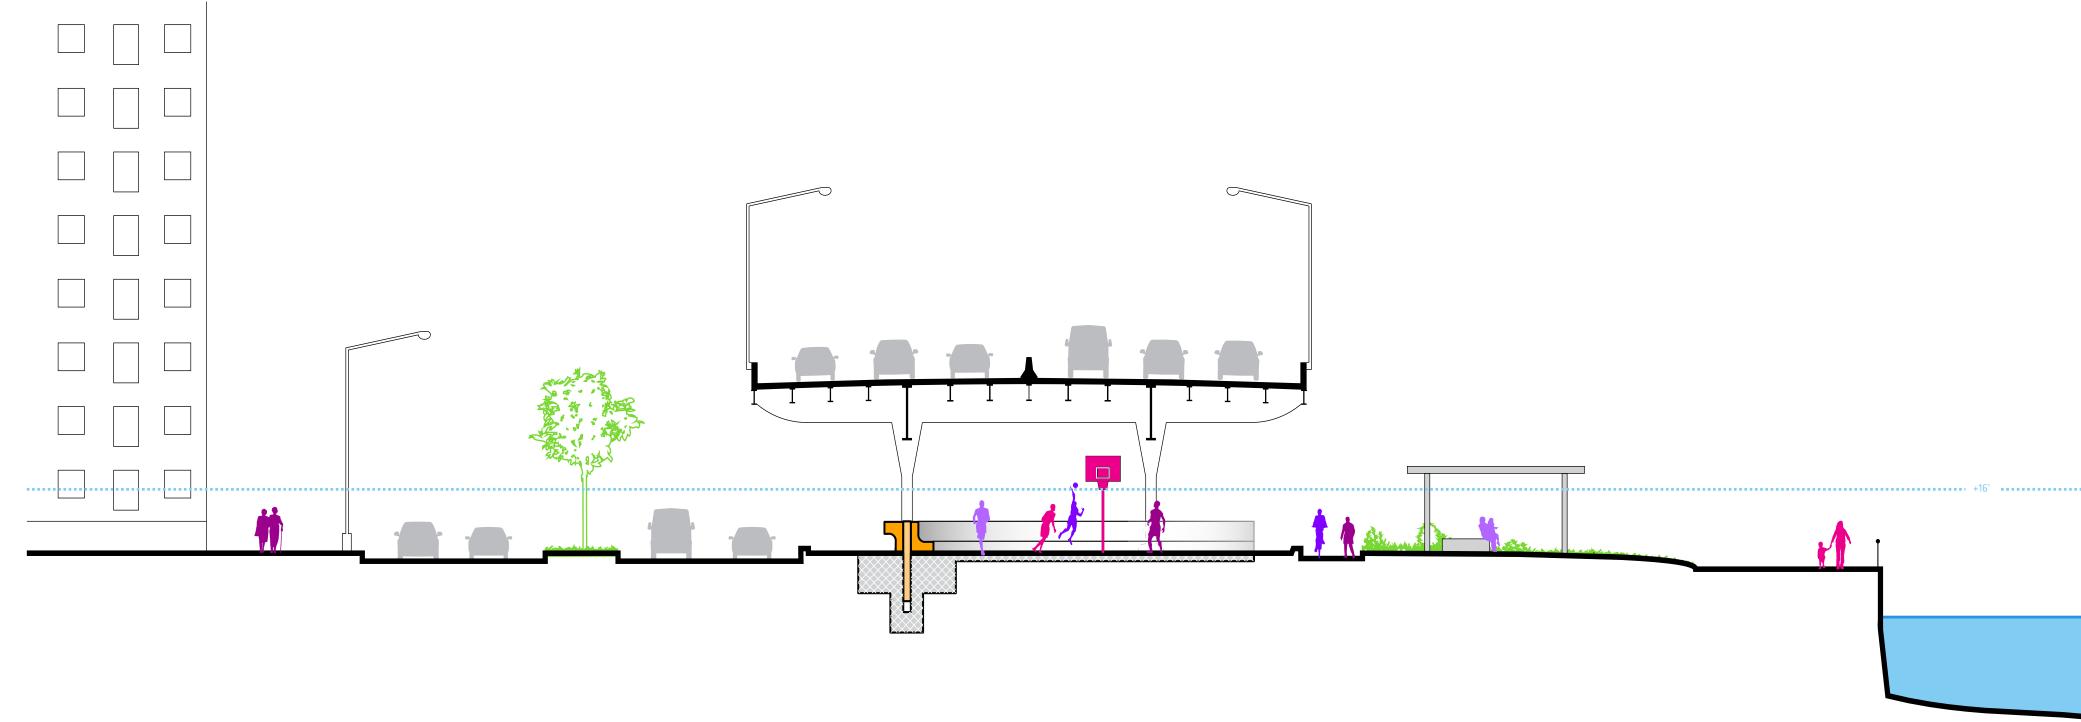

# UNDER THE FDR DRIVE

2a. Protective Pavilions

2b. Big Bench

4a. Flip-down Canopy

4a. Flip-down Canopy

4b. Elevated Park

a. Open/Storm position