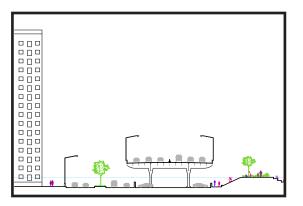

FDR DRIVE 下方 FDR DRIVE 下方 2a. 防護亭 2b. 下方的大長凳 遮篷 亲 抵抗

#### 史岱文森海灣公園防洪類型

#### WORKSHEET PARTICIPANT SET

使用此頁比較各防護類型選項的利弊!



B 3a. 史岱文森海灣公園的彈拉式遮篷





亲

抵抗

#### **TIPOS DE PROTECCIÓN DE INUNDACIONES**

#### WORKSHEET PARTICIPANT SET

Use esta hoja para comparar las ventajas y desventajas de cada opción de protección de inundaciones!







A LO LARGO DEL CAMELLÓN

1b. Toldo abatible



BAJO EL FDR DRIVE

2a. Pabellones

protectores



BAJO EL FDR DRIVE
2b. Banca grande

**VENTAJAS** 

**DESVENTAJAS** 

#### **TIPOS DE PROTECCIÓN DE INUNDACIONES**

#### WORKSHEET PARTICIPANT SET

Use esta hoja para comparar las ventajas y desventajas de cada opción de protección de inundaciones!



EN LA ORILLA

DEL FDR DRIVE

3a. Voltear hacia abajo



EN EL PARQUE
STUYVESANT COVE

4a. Toldo abatible



EN EL PARQUE
STUYVESANT COVE

4b. Parque elevado

**VENTAJAS** 

**DESVENTAJAS** 

| connections from 1-3 to indicate which of them most need to be improved in order to | connections from 1-3 to indicate which of them most need to be improved in order to provide better access to Stuyvesant Cove Park: | connections from 1-3 to indicate which of them most need to be improved in order to provide better access to Stuyvesant Cove Park:                                                                                                                                  | connections from 1-3 to indicate which of them most need to be improved in order to provide better access to Stuyvesant Cove Park: