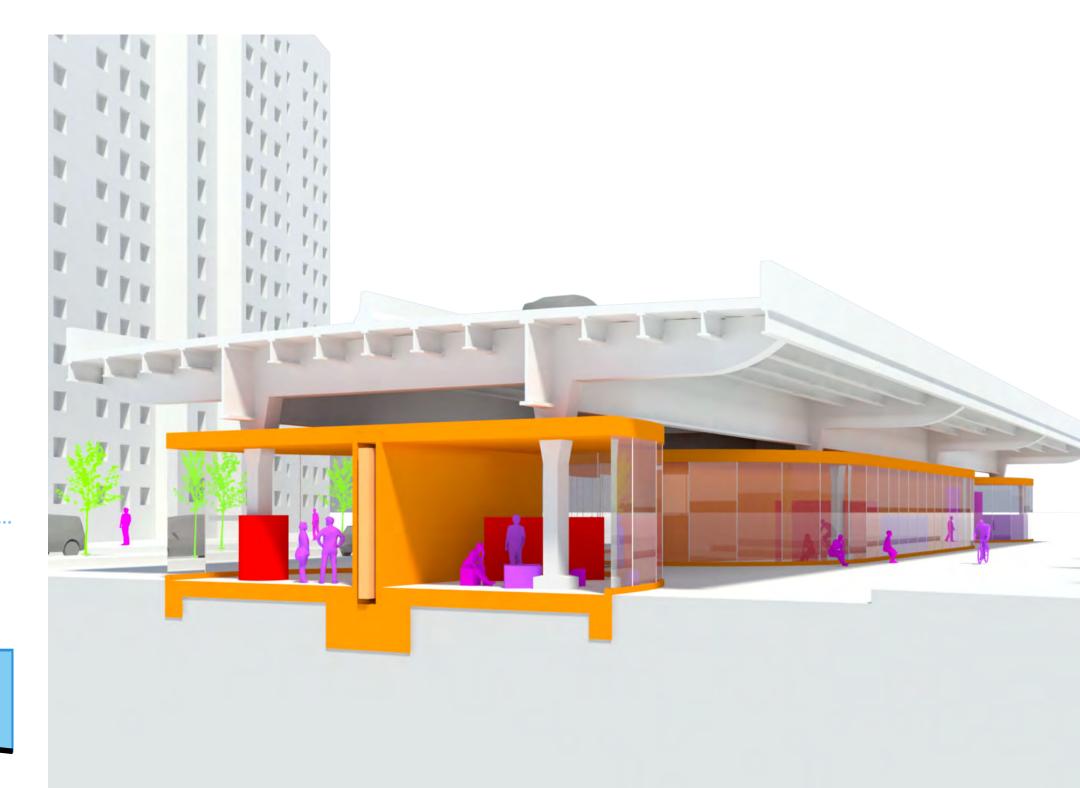

# 2 UNDER THE FDR DRIVE

2a. Protective Pavilions

2b. Big Bench

# UNDER THE FDR DRIVE

2a. Protective Pavilions

2b. Big Bench

4a. Flip-down Canopy

4a. Flip-down Canopy

4b. Elevated Park

a. Open/Storm position