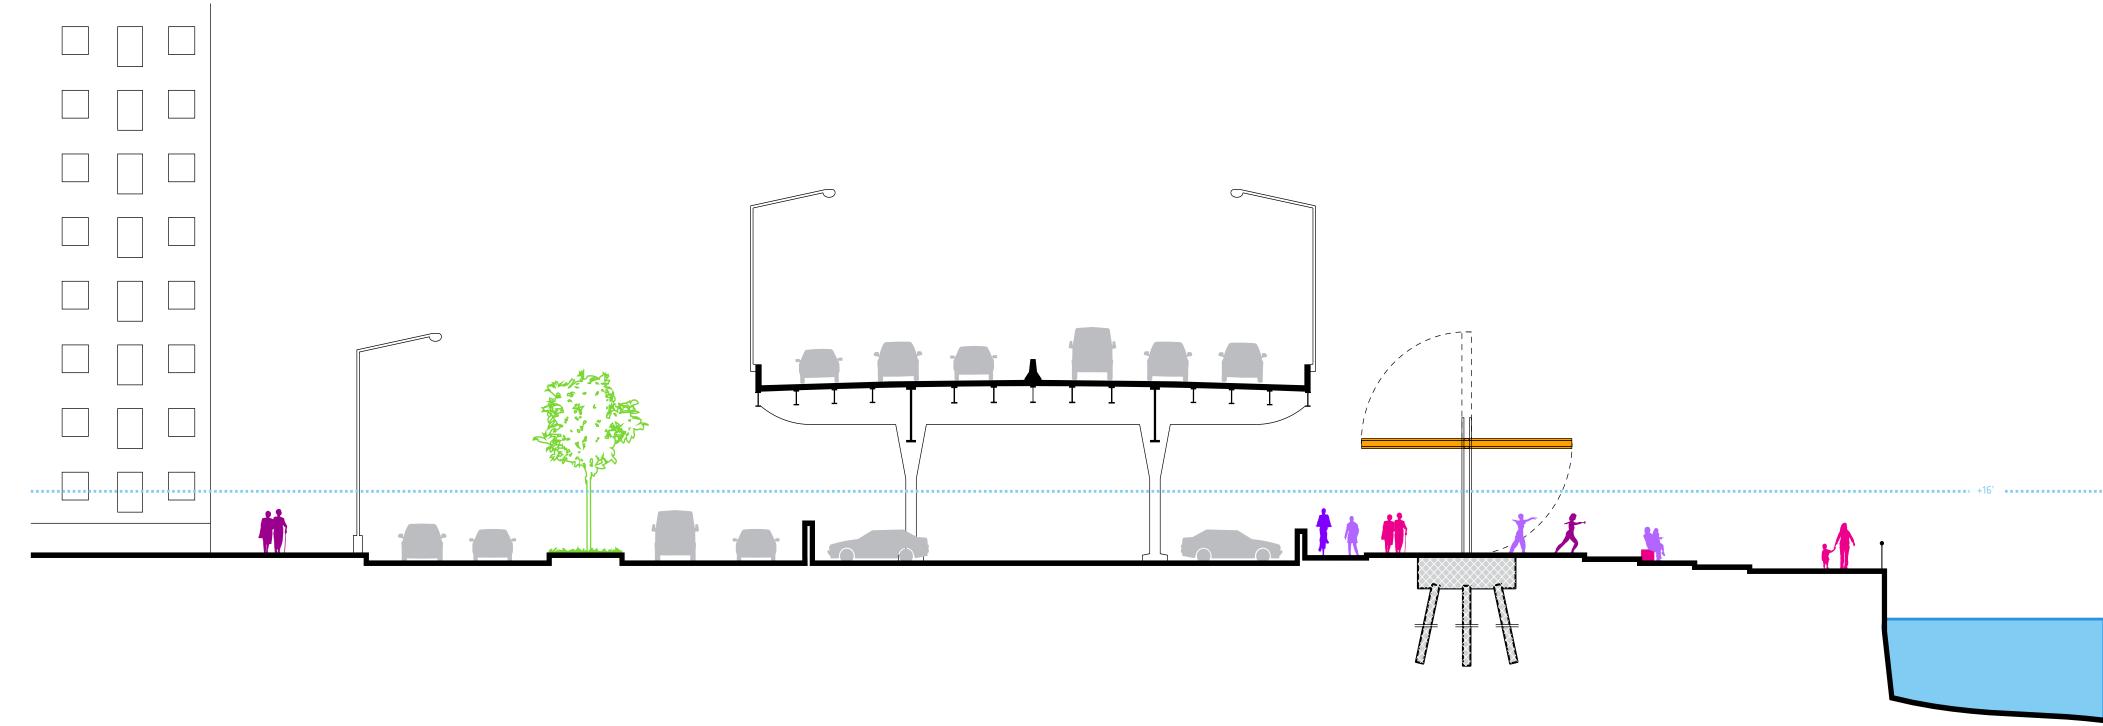

# 2 UNDER THE FDR DRIVE

2a. Protective Pavilions

2b. Big Bench

# UNDER THE FDR DRIVE

2a. Protective Pavilions

2b. Big Bench

4a. Flip-down Canopy

4a. Flip-down Canopy

4b. Elevated Park

a. Open/Storm position