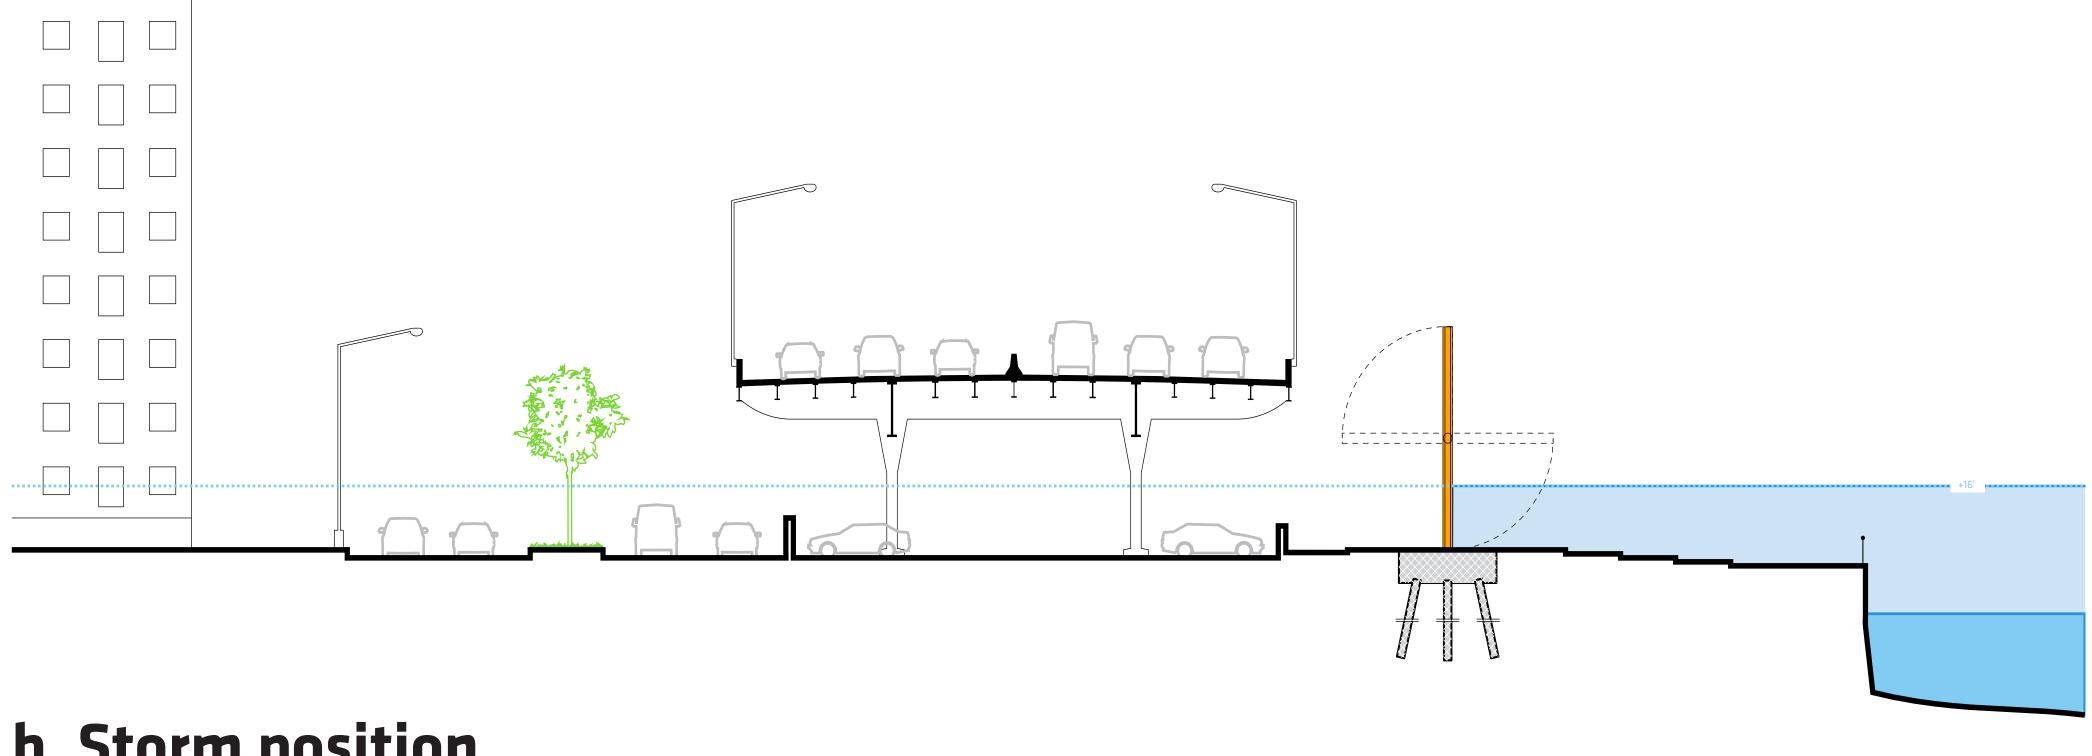

## ALONG THE MEDIAN

- 1a. Wiggle Wall
- 1b. Flip-down Canopy

#### a. Open/Storm position

(The Wiggle Wall would not change position in the event of a storm)

1b. Flip-down Canopy