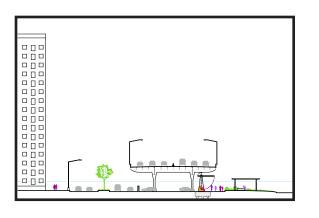

# 2 UNDER THE FDR DRIVE

2a. Protective Pavilions

2b. Big Bench

# UNDER THE FDR DRIVE

2a. Protective Pavilions

2b. Big Bench

4a. Flip-down Canopy

4a. Flip-down Canopy

4b. Elevated Park

a. Open/Storm position

#### WORKSHEET PARTICIPANT SET

Use this sheet to compare the pros and cons of each type of flood protection option! **UNDER FDR DRIVE UNDER FDR DRIVE ALONG THE MEDIAN ALONG THE MEDIAN** 2a. Protective 1a. Wiggle Wall 1b. Flip-down Canopy 2b. Big Bench **Pavilions PROS CONS** 