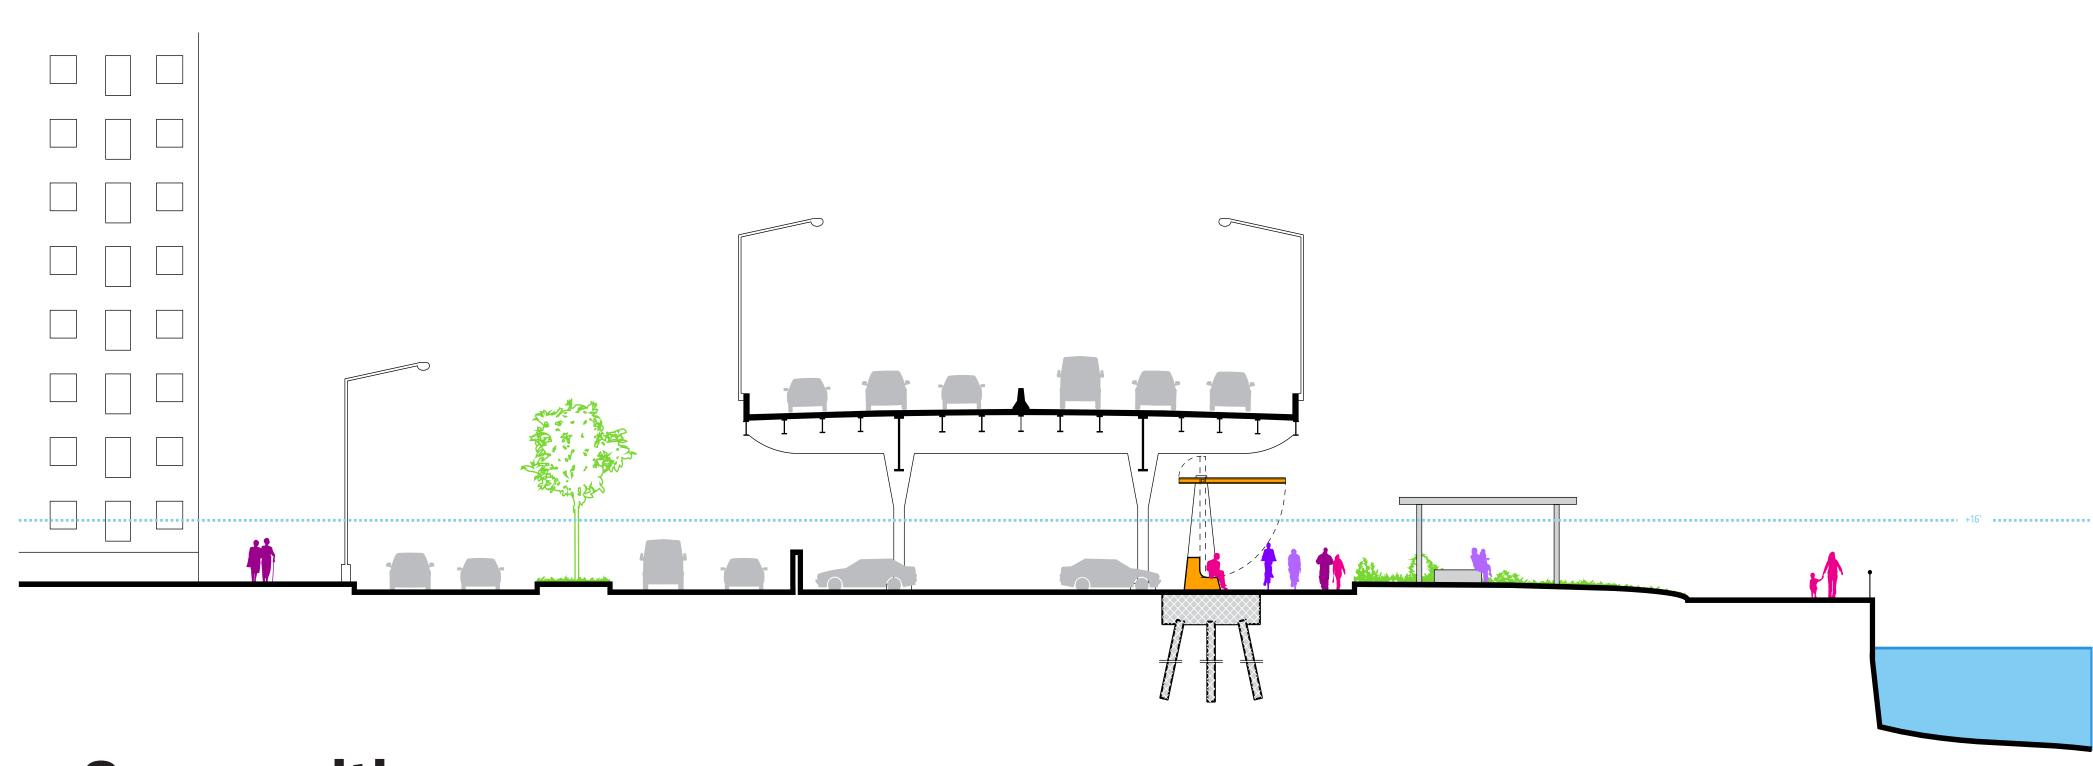

# UNDER THE FDR DRIVE

2a. Protective Pavilions

2b. Big Bench

4a. Flip-down Canopy

4a. Flip-down Canopy

4b. Elevated Park

a. Open/Storm position

Ab. Elevated Park

4b. Elevated Park

**IN STUYVESANT** 

**PROS** 

**CONS** 