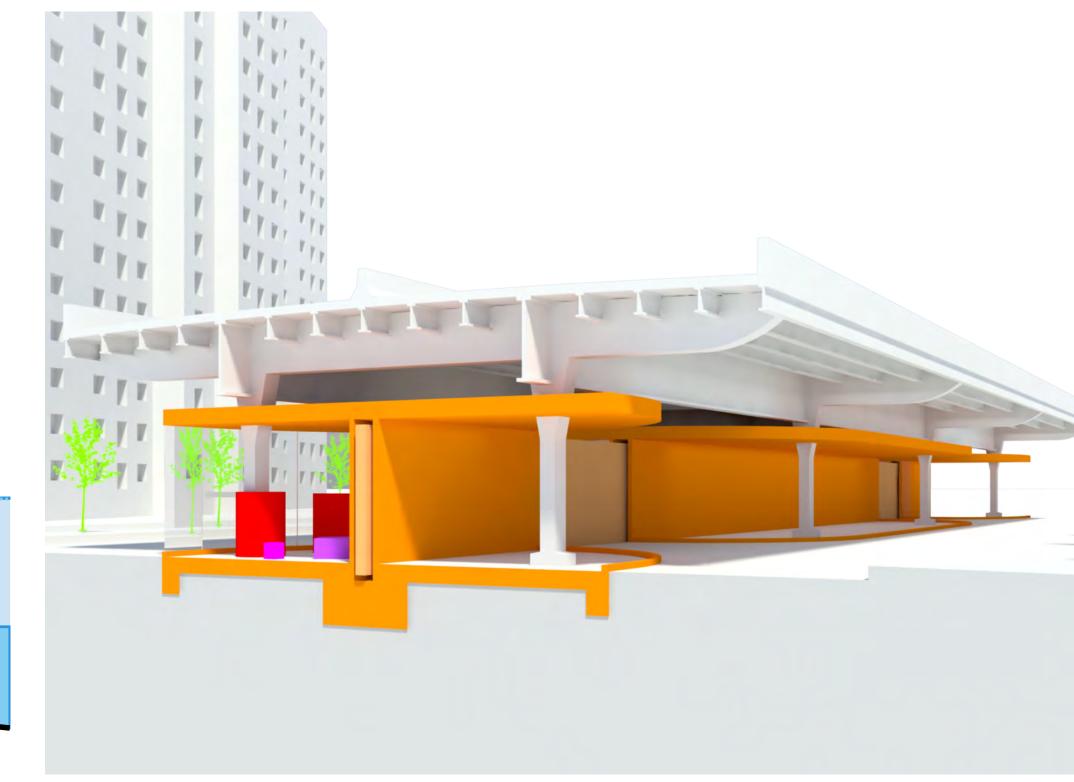

# 2 UNDER THE FDR DRIVE

2a. Protective Pavilions

2b. Big Bench

# UNDER THE FDR DRIVE

2a. Protective Pavilions

2b. Big Bench

4a. Flip-down Canopy

4a. Flip-down Canopy

4b. Elevated Park

a. Open/Storm position