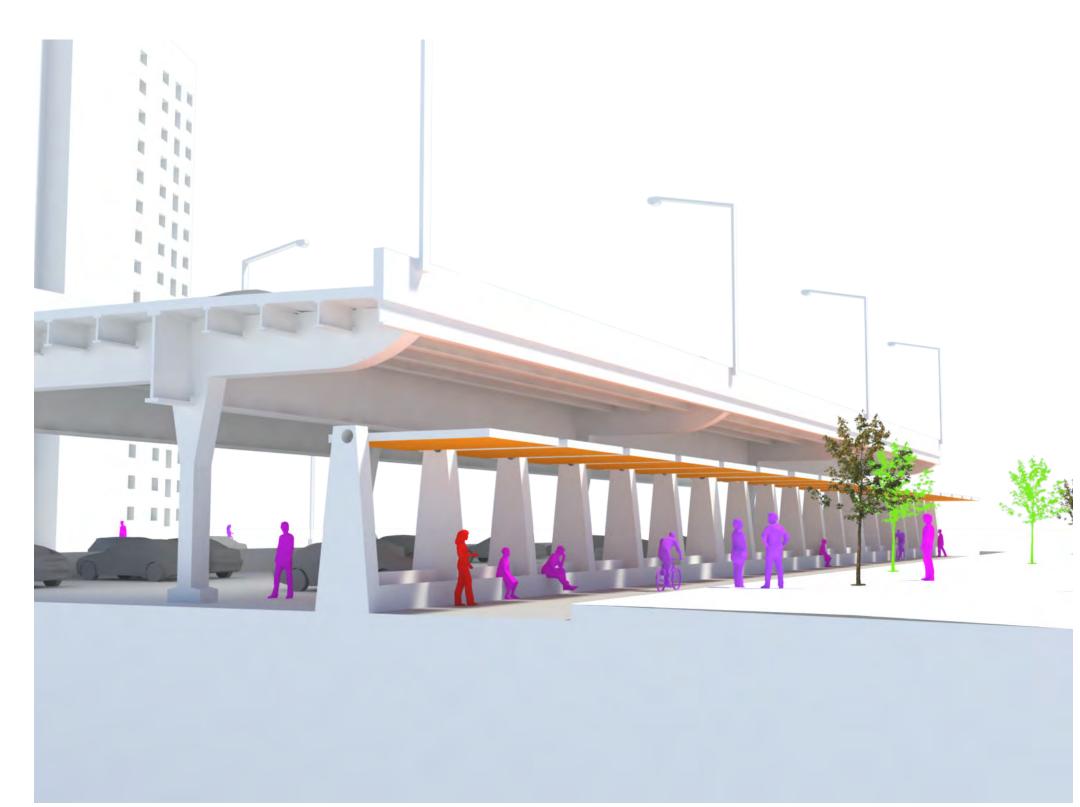

# 2 UNDER THE FDR DRIVE

2a. Protective Pavilions

2b. Big Bench

# UNDER THE FDR DRIVE

2a. Protective Pavilions

2b. Big Bench

4a. Flip-down Canopy

4a. Flip-down Canopy

4b. Elevated Park

a. Open/Storm position