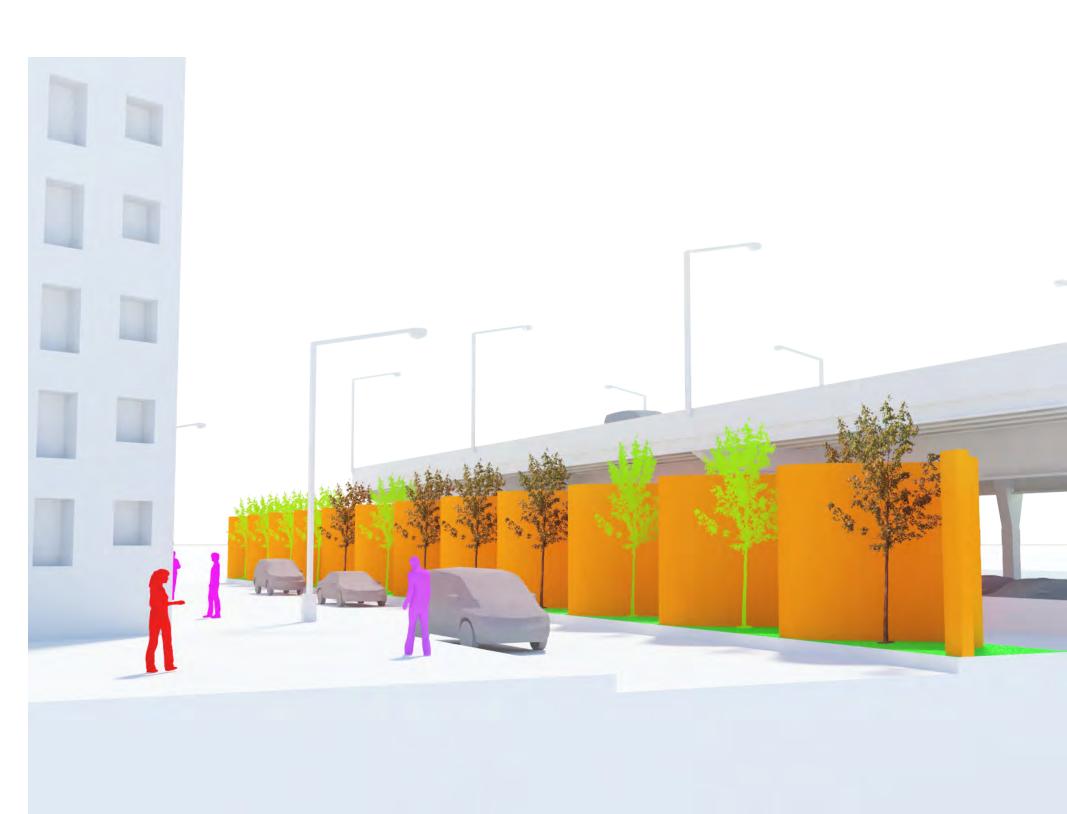

## ALONG THE MEDIAN

- 1a. Wiggle Wall
- 1b. Flip-down Canopy

#### a. Open/Storm position

(The Wiggle Wall would not change position in the event of a storm)

1b. Flip-down Canopy