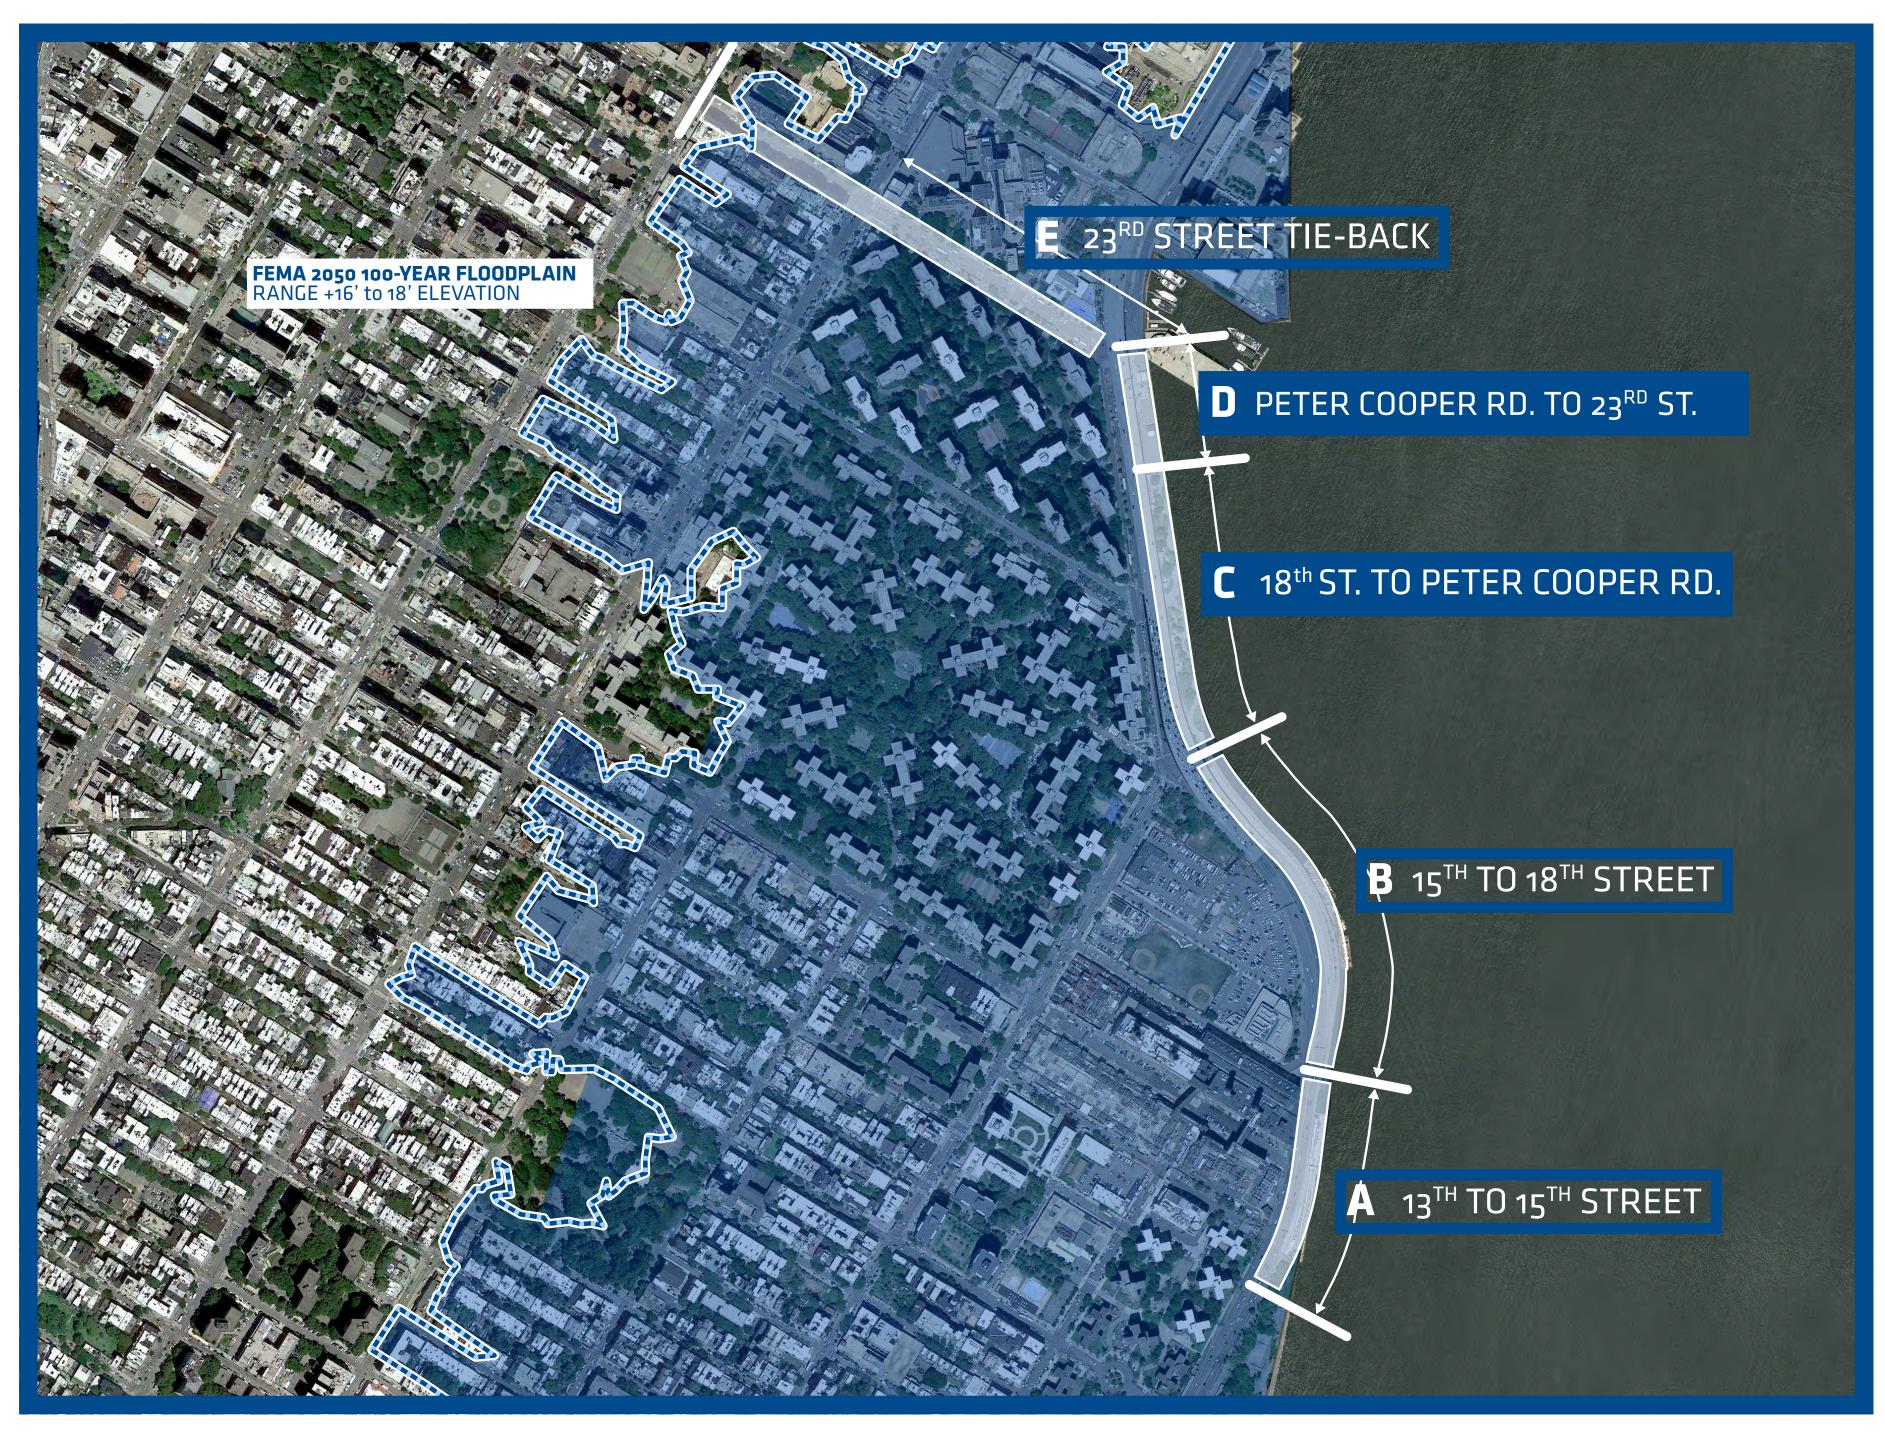

## **Existing Conditions**

2 Peter Calabas Carera

Avenue C Under the FDR Drive

Stuyvesant Cove Park bike path

**Stuyvesant Cove Park** 