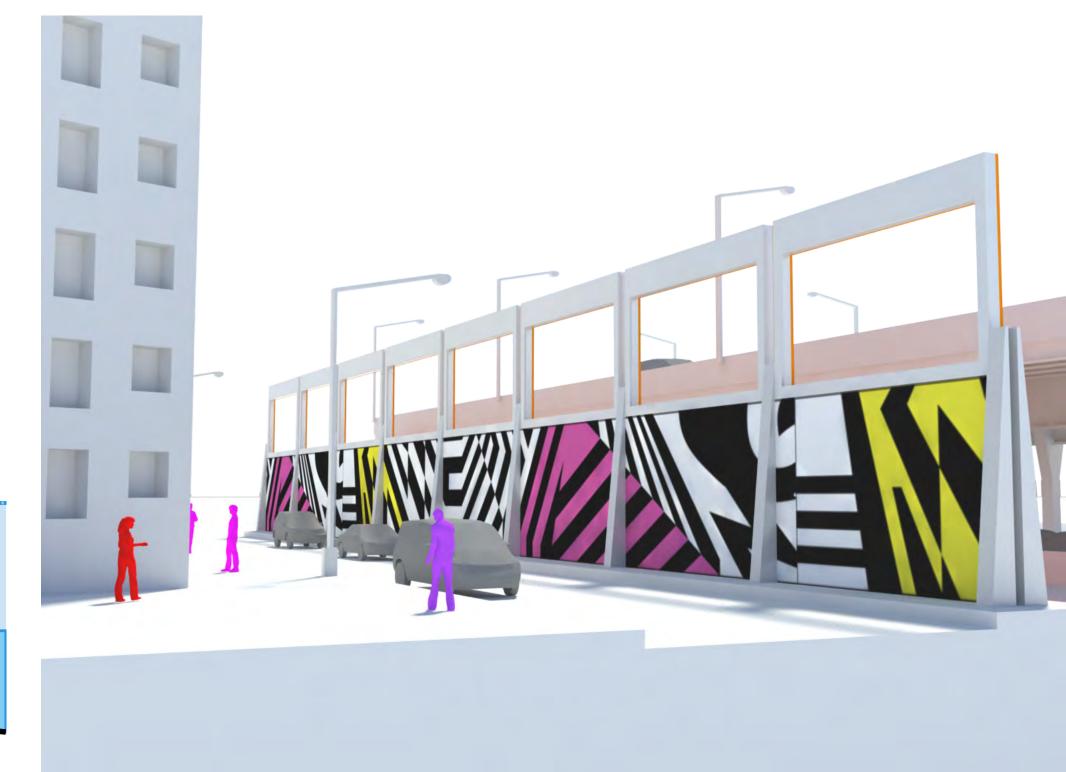

## ALONG THE MEDIAN

- 1a. Wiggle Wall
- 1b. Flip-down Canopy

#### a. Open/Storm position

(The Wiggle Wall would not change position in the event of a storm)

1b. Flip-down Canopy