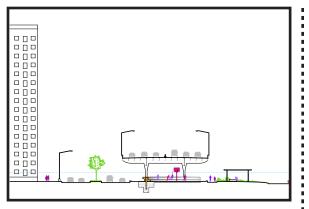

## ALONG THE MEDIAN

- 1a. Wiggle Wall
- 1b. Flip-down Canopy

#### a. Open/Storm position

(The Wiggle Wall would not change position in the event of a storm)

1b. Flip-down Canopy

# 2 UNDER THE FDR DRIVE

2a. Protective Pavilions

2b. Big Bench

# UNDER THE FDR DRIVE

2a. Protective Pavilions

2b. Big Bench

4a. Flip-down Canopy

4a. Flip-down Canopy

4b. Elevated Park

a. Open/Storm position