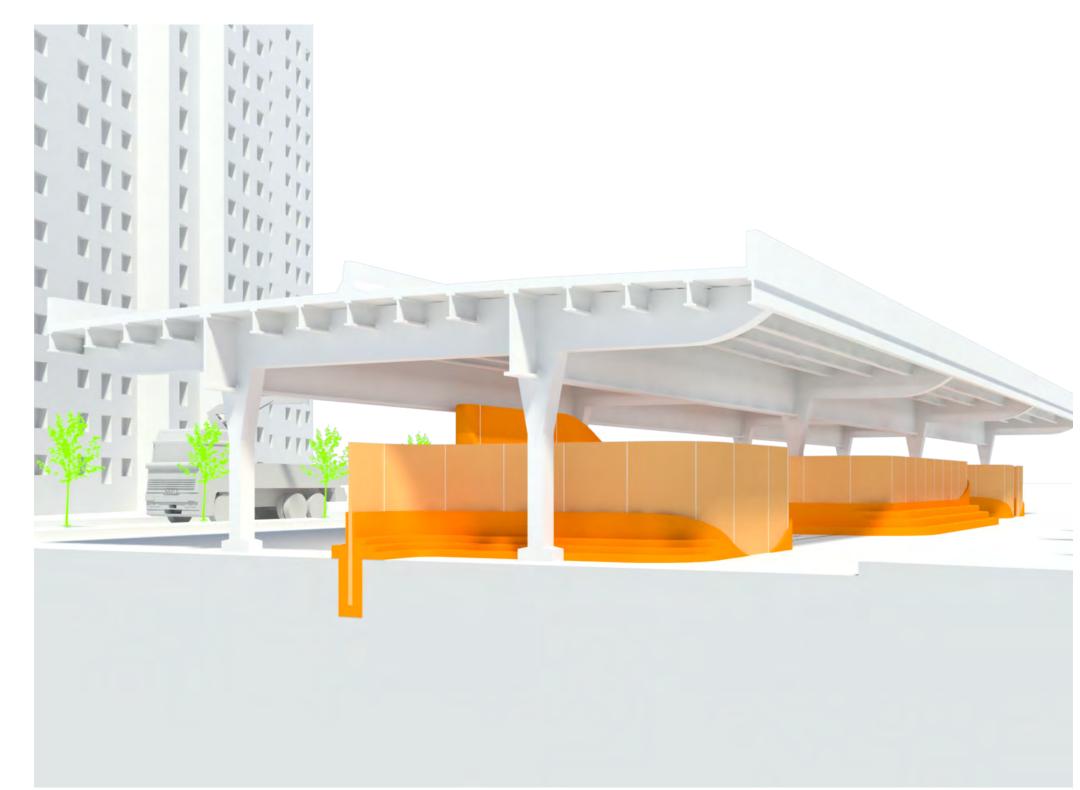

# 2 UNDER THE FDR DRIVE

2a. Protective Pavilions

2b. Big Bench

# UNDER THE FDR DRIVE

2a. Protective Pavilions

2b. Big Bench

4a. Flip-down Canopy

4a. Flip-down Canopy

4b. Elevated Park

a. Open/Storm position