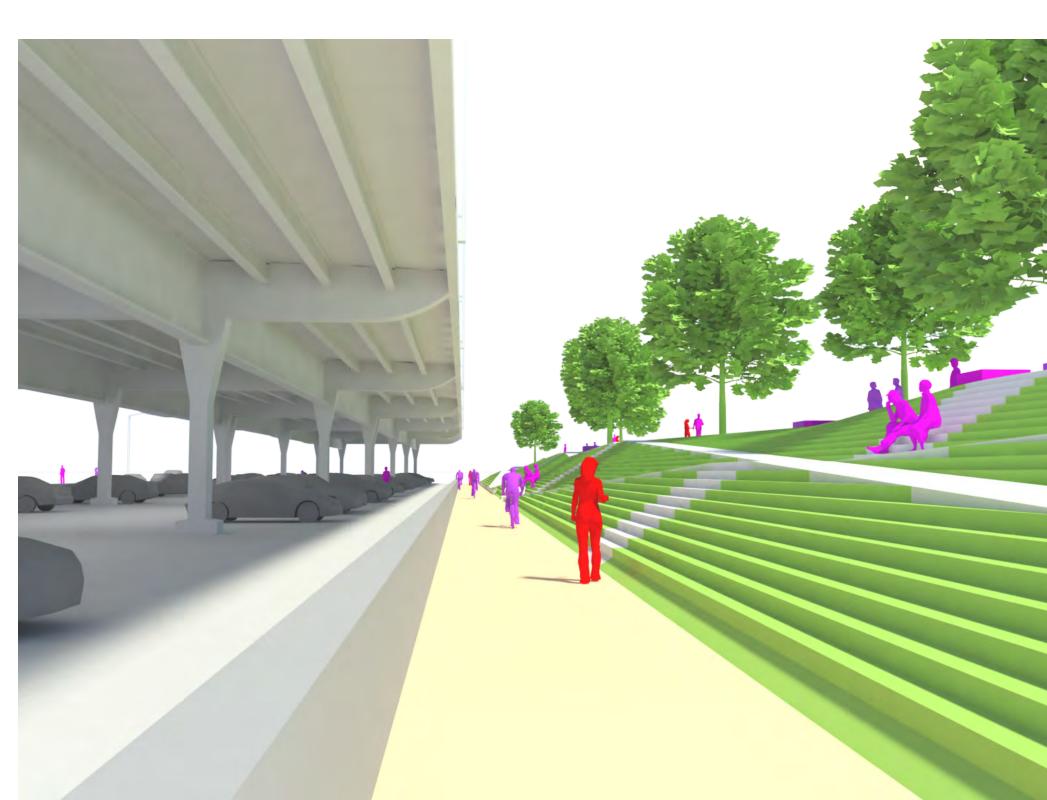

## **Existing Conditions**

2 Peter Calabas Carera

Avenue C Under the FDR Drive

Stuyvesant Cove Park bike path

**Stuyvesant Cove Park** 

# 2 UNDER THE FDR DRIVE

2a. Protective Pavilions

2b. Big Bench

# UNDER THE FDR DRIVE

2a. Protective Pavilions

2b. Big Bench

4a. Flip-down Canopy

4a. Flip-down Canopy

4b. Elevated Park

a. Open/Storm position