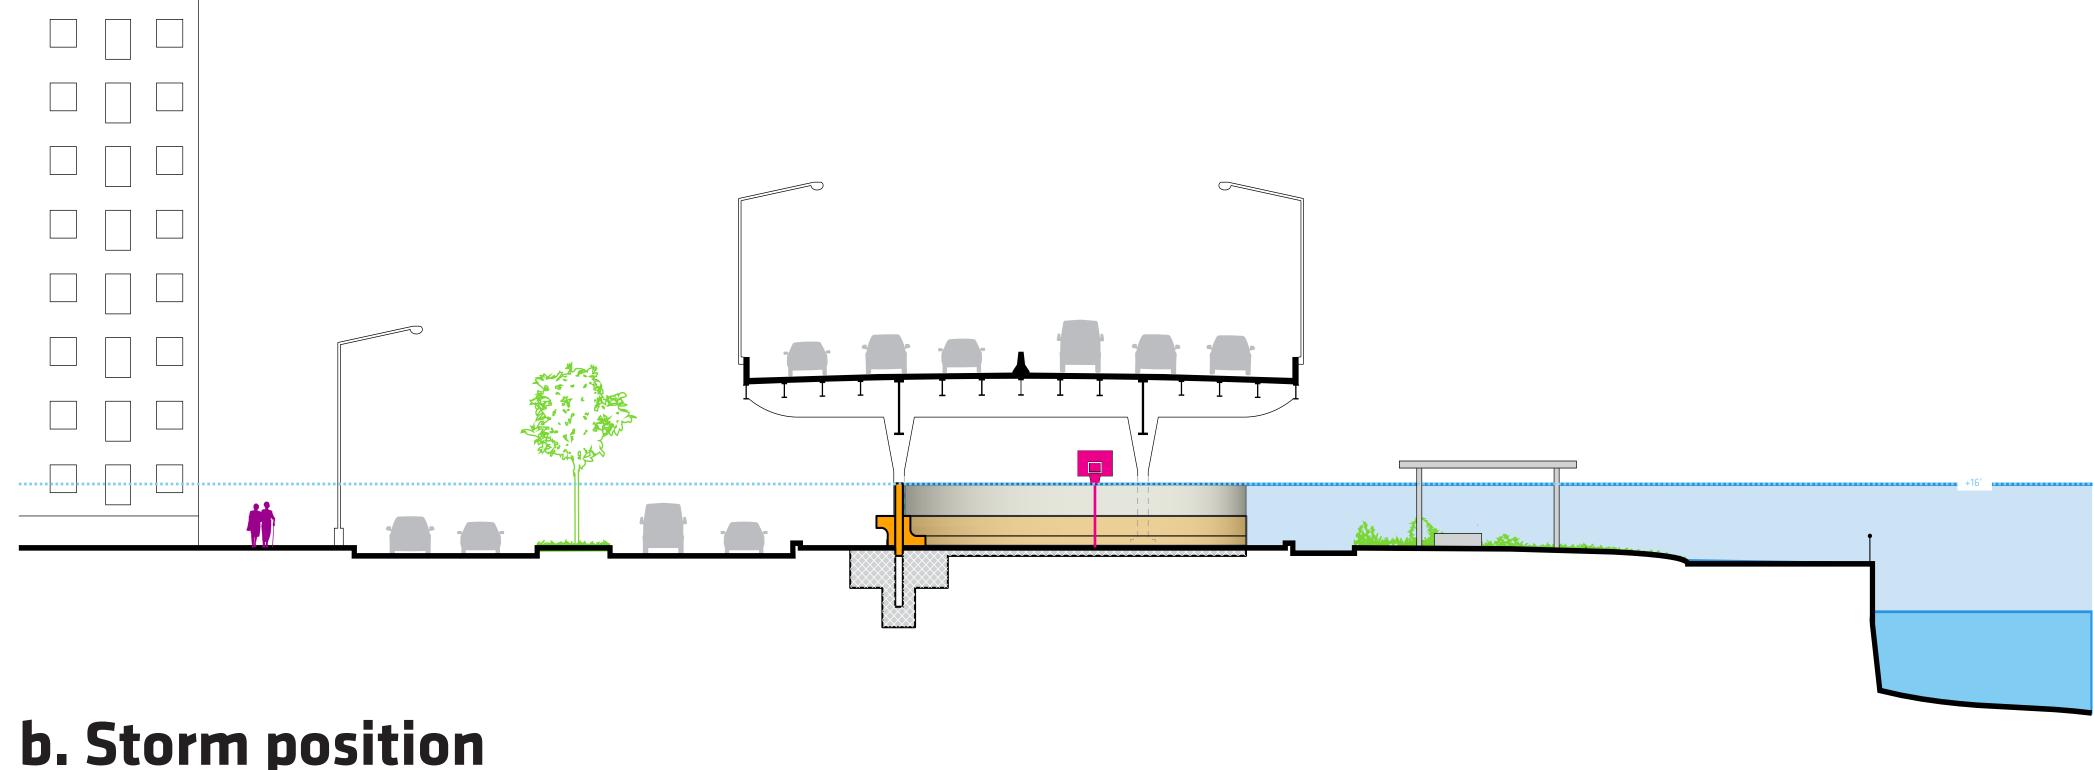

# UNDER THE FDR DRIVE

2a. Protective Pavilions

2b. Big Bench

4a. Flip-down Canopy

4a. Flip-down Canopy

4b. Elevated Park

a. Open/Storm position

Ab. Elevated Park

4b. Elevated Park

**IN STUYVESANT** 

**PROS** 

**CONS** 