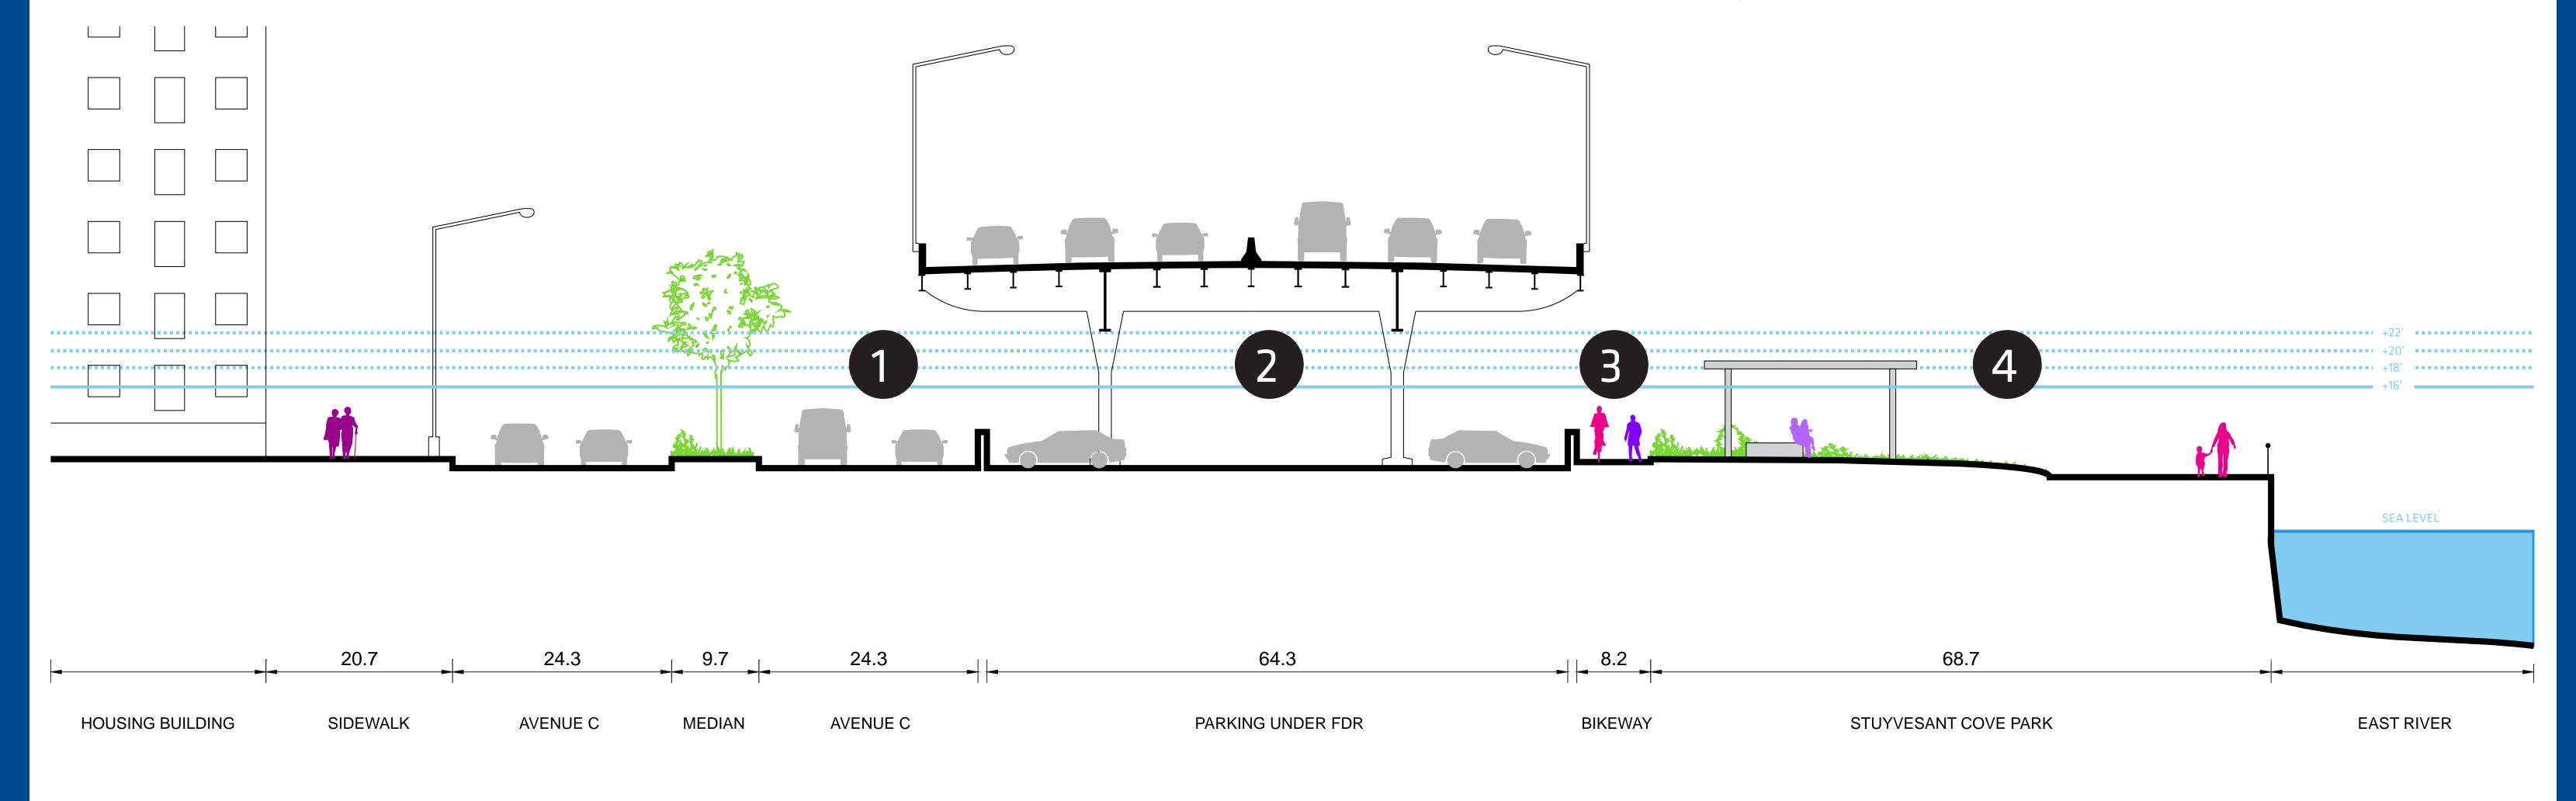

## **Existing Conditions**

2 Peter Calabas Carera

Avenue C Under the FDR Drive

Stuyvesant Cove Park bike path

**Stuyvesant Cove Park** 