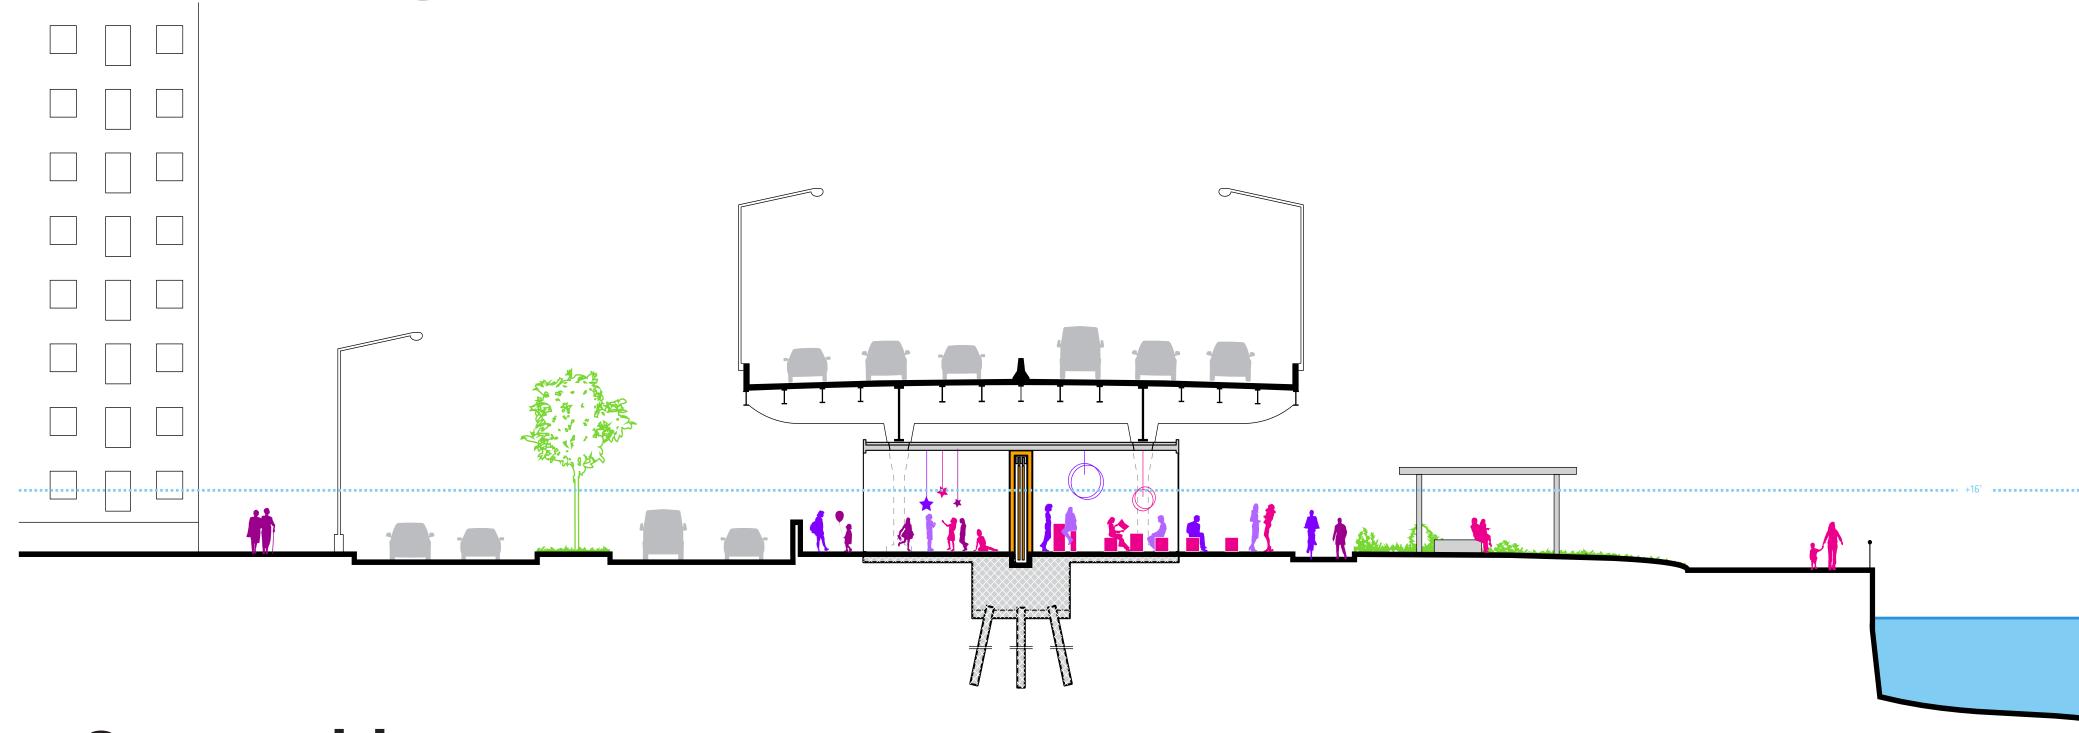

# UNDER THE FDR DRIVE

2a. Protective Pavilions

2b. Big Bench

4a. Flip-down Canopy

4a. Flip-down Canopy

4b. Elevated Park

a. Open/Storm position

Ab. Elevated Park

4b. Elevated Park

**IN STUYVESANT** 

**PROS** 

**CONS** 