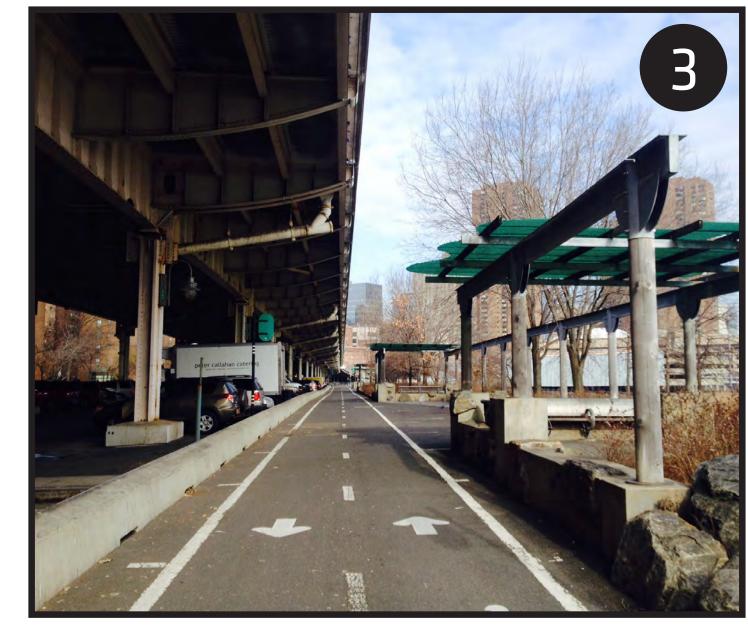

## **Existing Conditions**

2 Peter Calabas Carera

Avenue C Under the FDR Drive

Stuyvesant Cove Park bike path

**Stuyvesant Cove Park** 