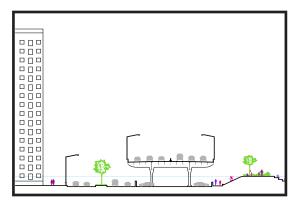

## **Existing Conditions**

2 Peter Calabas Carera

Avenue C Under the FDR Drive

Stuyvesant Cove Park bike path

**Stuyvesant Cove Park** 

## ALONG THE MEDIAN

- 1a. Wiggle Wall
- 1b. Flip-down Canopy

#### a. Open/Storm position

(The Wiggle Wall would not change position in the event of a storm)

1b. Flip-down Canopy

# 2 UNDER THE FDR DRIVE

2a. Protective Pavilions

2b. Big Bench

# UNDER THE FDR DRIVE

2a. Protective Pavilions

2b. Big Bench

4a. Flip-down Canopy

4a. Flip-down Canopy

4b. Elevated Park

a. Open/Storm position