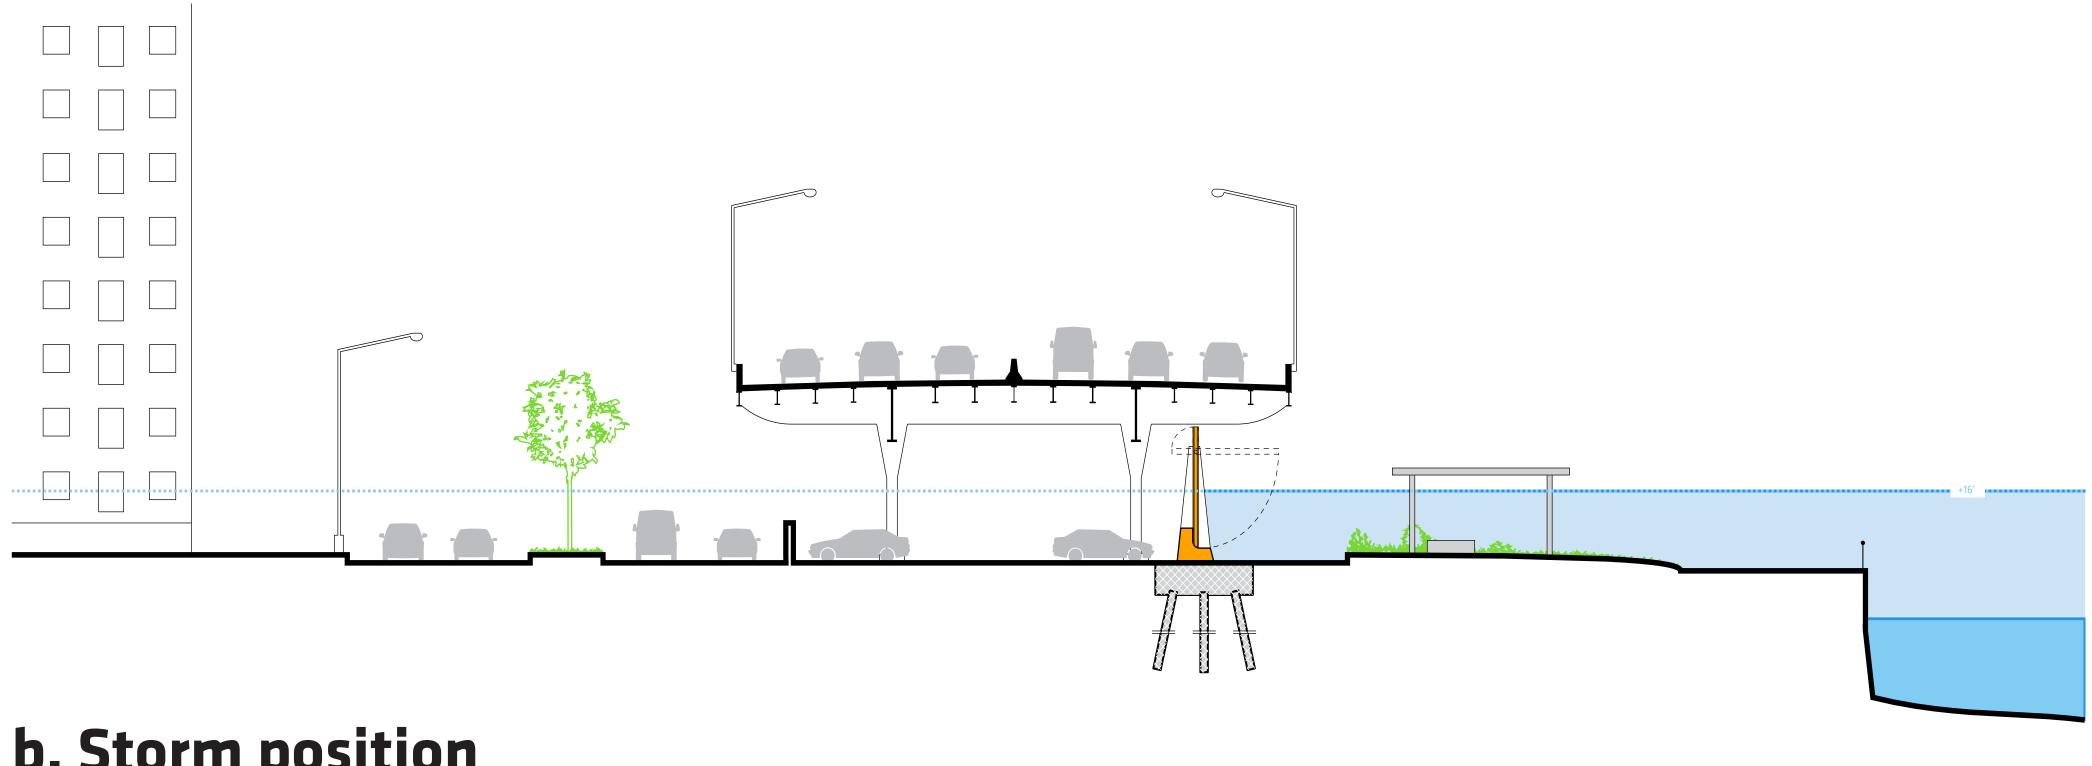

#### a. Open/Storm position

(The Wiggle Wall would not change position in the event of a storm)

1b. Flip-down Canopy