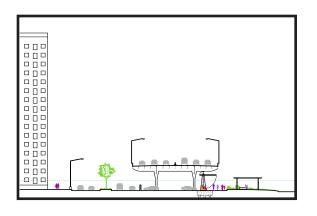

# 2 UNDER THE FDR DRIVE

2a. Protective Pavilions

2b. Big Bench

# UNDER THE FDR DRIVE

2a. Protective Pavilions

2b. Big Bench

4a. Flip-down Canopy

4a. Flip-down Canopy

4b. Elevated Park

a. Open/Storm position

#### WORKSHEET PARTICIPANT SET

Use this sheet to compare the pros and cons of each type of flood protection option!

B EDGE OF FDR DRIVE
3a. Flip-down

IN STUYVESANT
COVE PARK
4a. Flip-down Canopy

COVE PARK