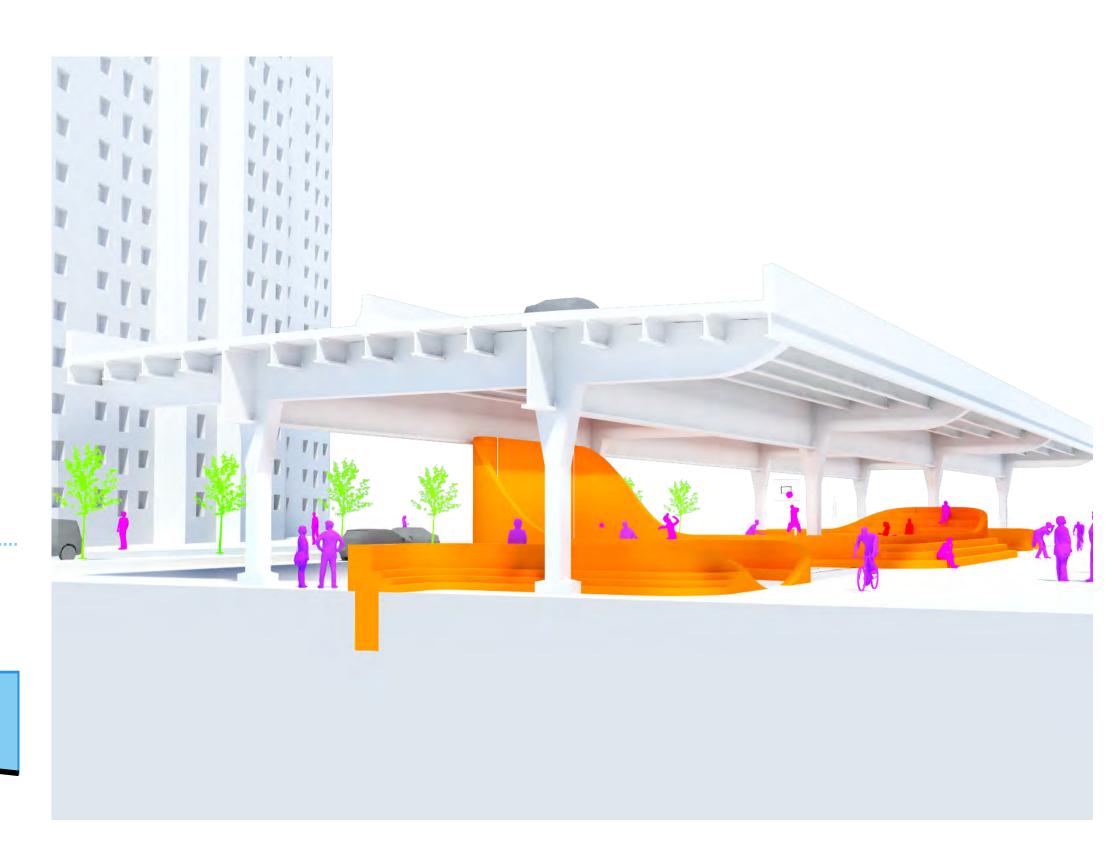

# 2 UNDER THE FDR DRIVE

2a. Protective Pavilions

2b. Big Bench

# UNDER THE FDR DRIVE

2a. Protective Pavilions

2b. Big Bench

4a. Flip-down Canopy

4a. Flip-down Canopy

4b. Elevated Park

a. Open/Storm position