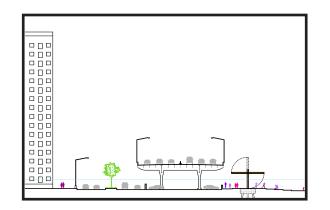

# 2 UNDER THE FDR DRIVE

2a. Protective Pavilions

2b. Big Bench

# UNDER THE FDR DRIVE

2a. Protective Pavilions

2b. Big Bench

4a. Flip-down Canopy

4a. Flip-down Canopy

4b. Elevated Park

a. Open/Storm position

#### WORKSHEET PARTICIPANT SET

Use this sheet to compare the pros and cons of each type of flood protection option! **UNDER FDR DRIVE UNDER FDR DRIVE ALONG THE MEDIAN ALONG THE MEDIAN** 2a. Protective 1a. Wiggle Wall 1b. Flip-down Canopy 2b. Big Bench **Pavilions PROS CONS** 