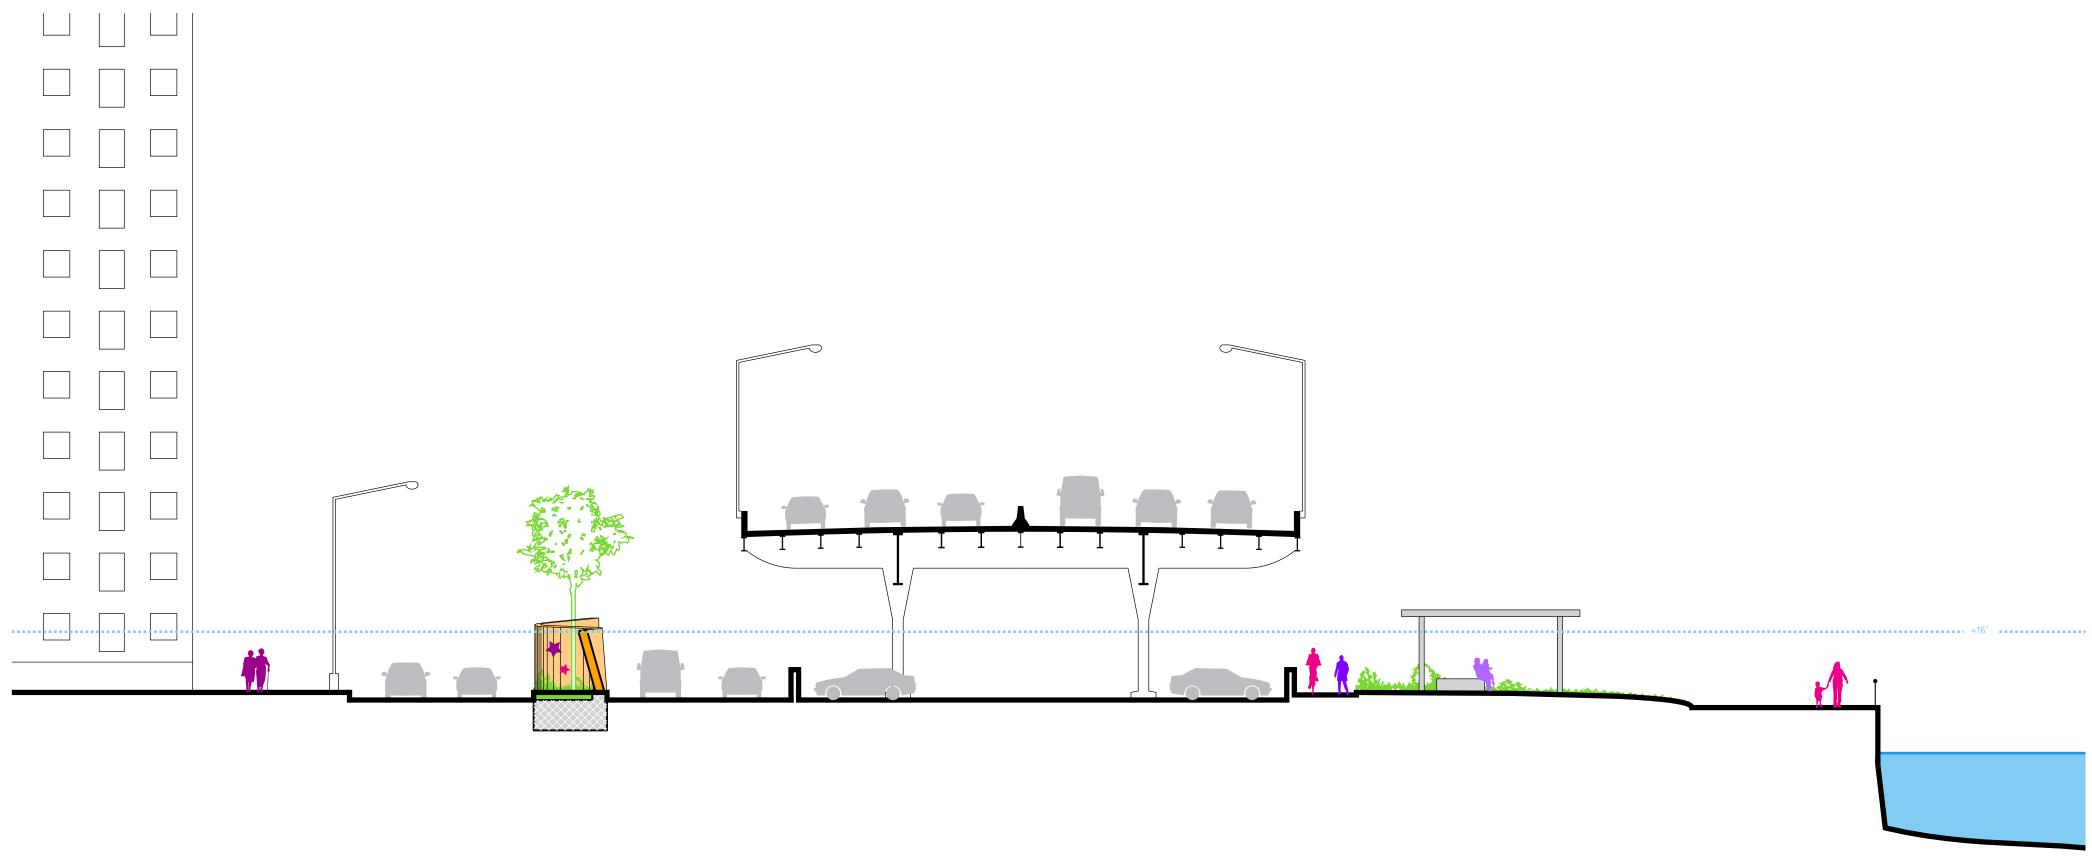

## ALONG THE MEDIAN

- 1a. Wiggle Wall
- 1b. Flip-down Canopy

#### a. Open/Storm position

(The Wiggle Wall would not change position in the event of a storm)

1b. Flip-down Canopy