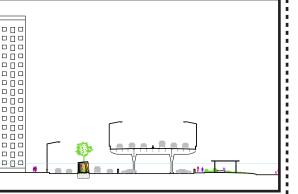

## ALONG THE MEDIAN

- 1a. Wiggle Wall
- 1b. Flip-down Canopy

#### a. Open/Storm position

(The Wiggle Wall would not change position in the event of a storm)

1b. Flip-down Canopy