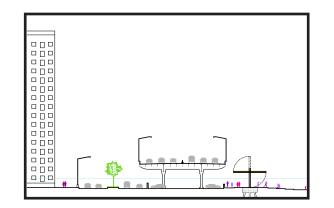

#### WORKSHEET PARTICIPANT SET

Use this sheet to compare the pros and cons of each type of flood protection option!

B EDGE OF FDR DRIVE
3a. Flip-down

IN STUYVESANT
COVE PARK
4a. Flip-down Canopy

COVE PARK

Ab. Elevated Park

4b. Elevated Park

**IN STUYVESANT** 

**PROS** 

**CONS** 