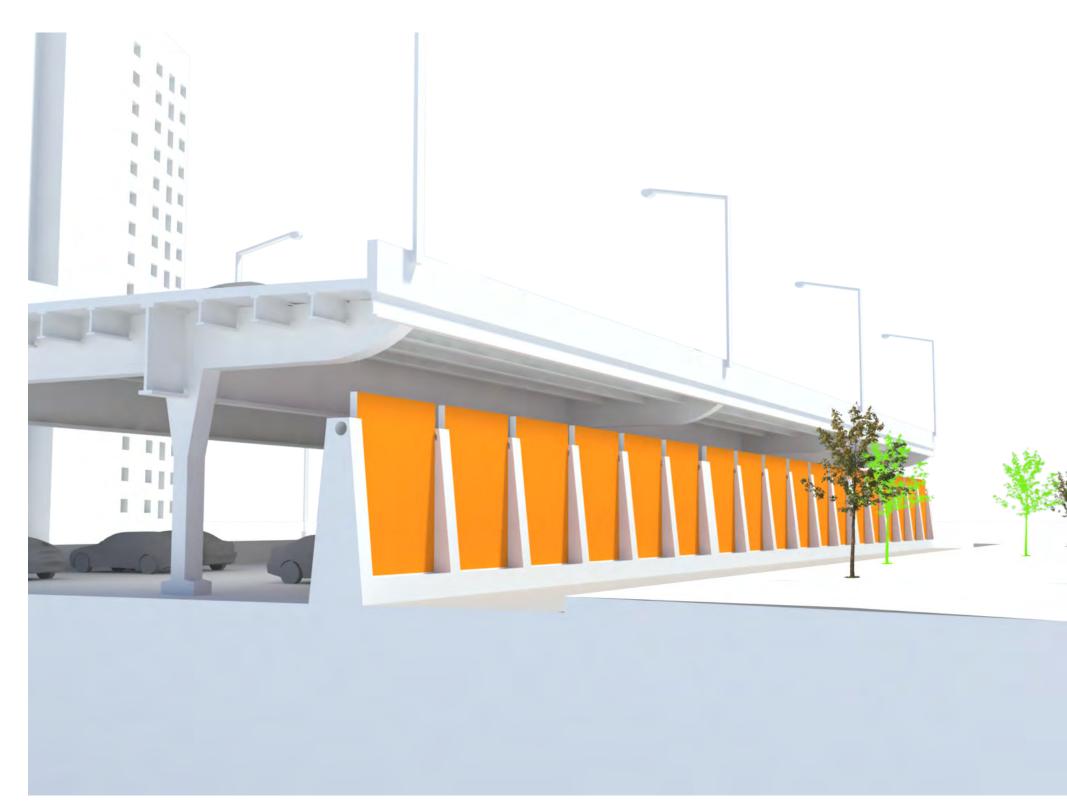

## ALONG THE MEDIAN

- 1a. Wiggle Wall
- 1b. Flip-down Canopy

#### a. Open/Storm position

(The Wiggle Wall would not change position in the event of a storm)

1b. Flip-down Canopy