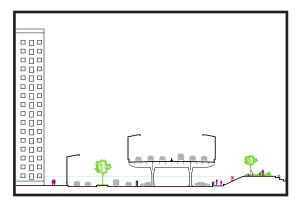

## **Existing Conditions**

2 Peter Calabas Carera

Avenue C Under the FDR Drive

Stuyvesant Cove Park bike path

**Stuyvesant Cove Park** 

## ALONG THE MEDIAN

- 1a. Wiggle Wall
- 1b. Flip-down Canopy

#### a. Open/Storm position

(The Wiggle Wall would not change position in the event of a storm)

1b. Flip-down Canopy

# 2 UNDER THE FDR DRIVE

2a. Protective Pavilions

2b. Big Bench

# UNDER THE FDR DRIVE

2a. Protective Pavilions

2b. Big Bench

4a. Flip-down Canopy

4a. Flip-down Canopy

4b. Elevated Park

a. Open/Storm position