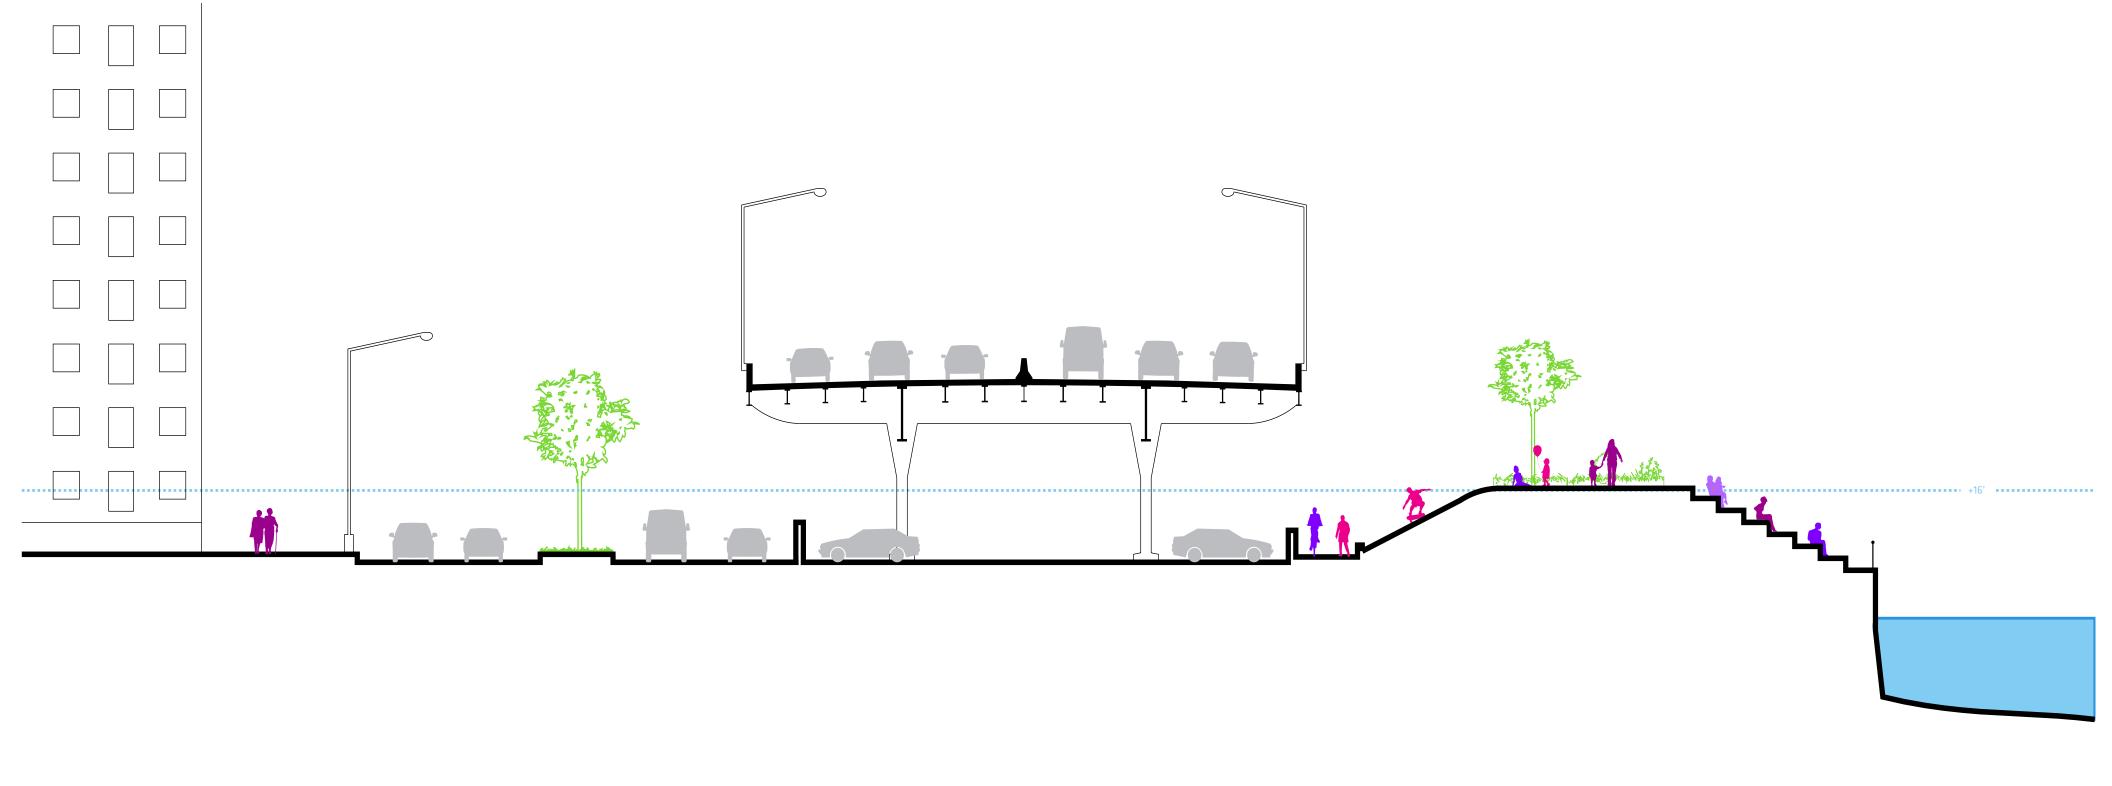

# UNDER THE FDR DRIVE

2a. Protective Pavilions

2b. Big Bench

4a. Flip-down Canopy

4a. Flip-down Canopy

4b. Elevated Park

a. Open/Storm position

Ab. Elevated Park

4b. Elevated Park

**IN STUYVESANT** 

**PROS** 

**CONS** 