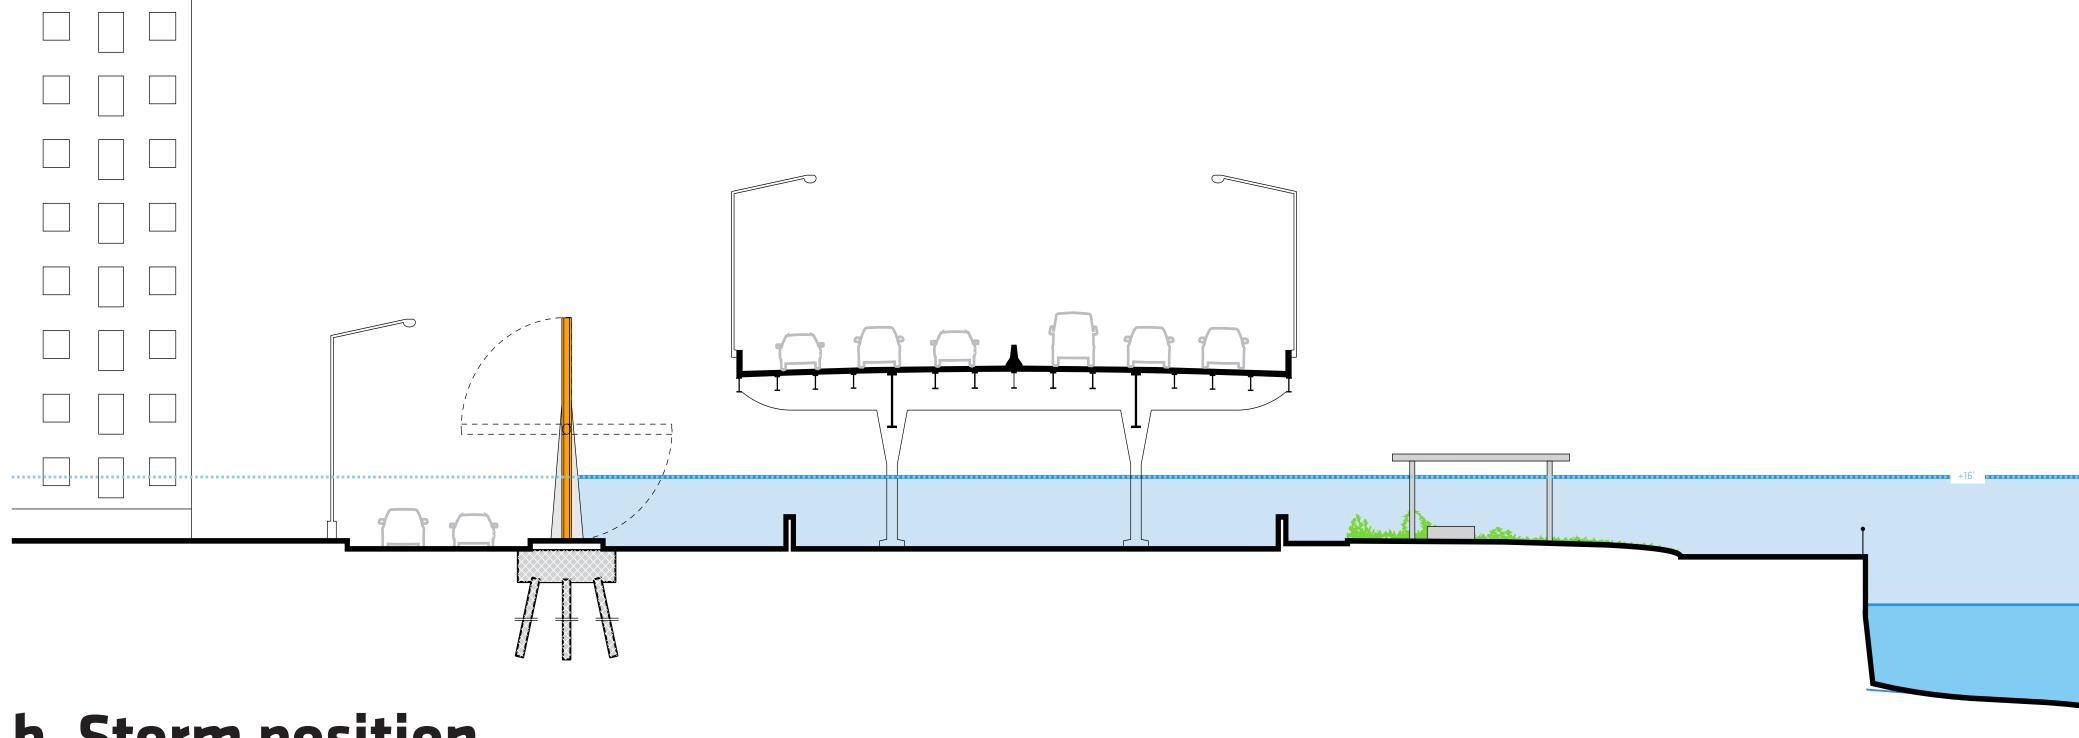

#### a. Open/Storm position

(The Wiggle Wall would not change position in the event of a storm)

1b. Flip-down Canopy