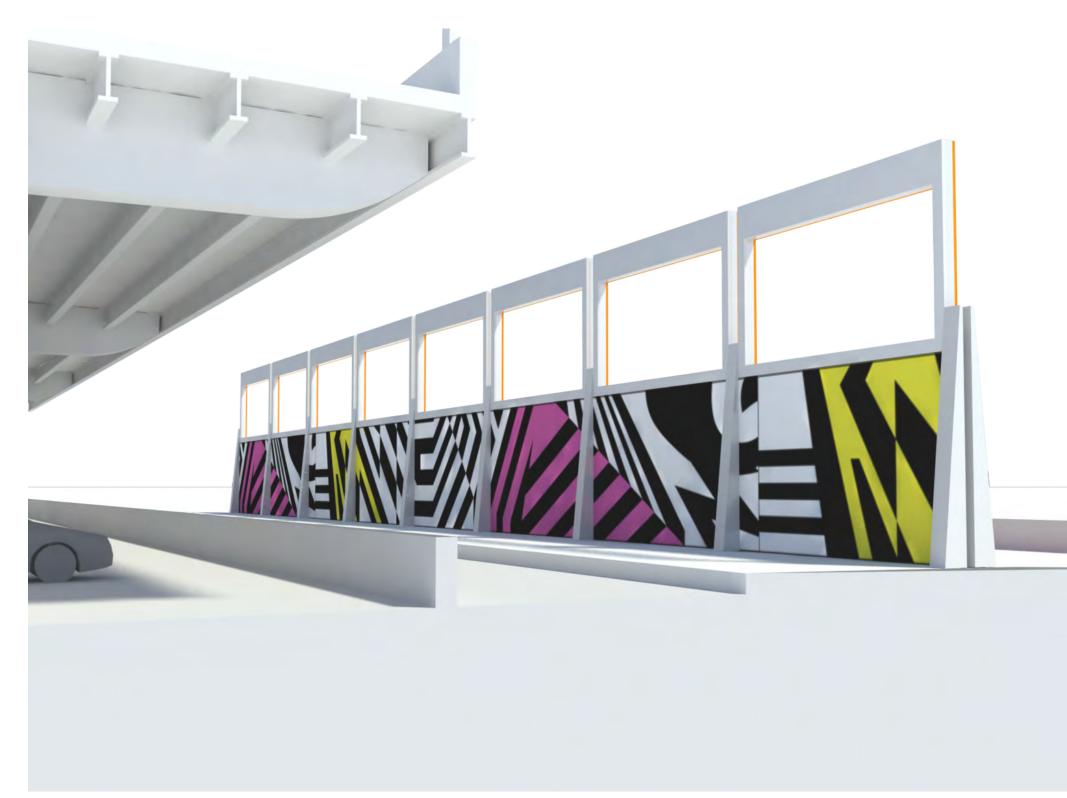

## ALONG THE MEDIAN

- 1a. Wiggle Wall
- 1b. Flip-down Canopy

#### a. Open/Storm position

(The Wiggle Wall would not change position in the event of a storm)

1b. Flip-down Canopy