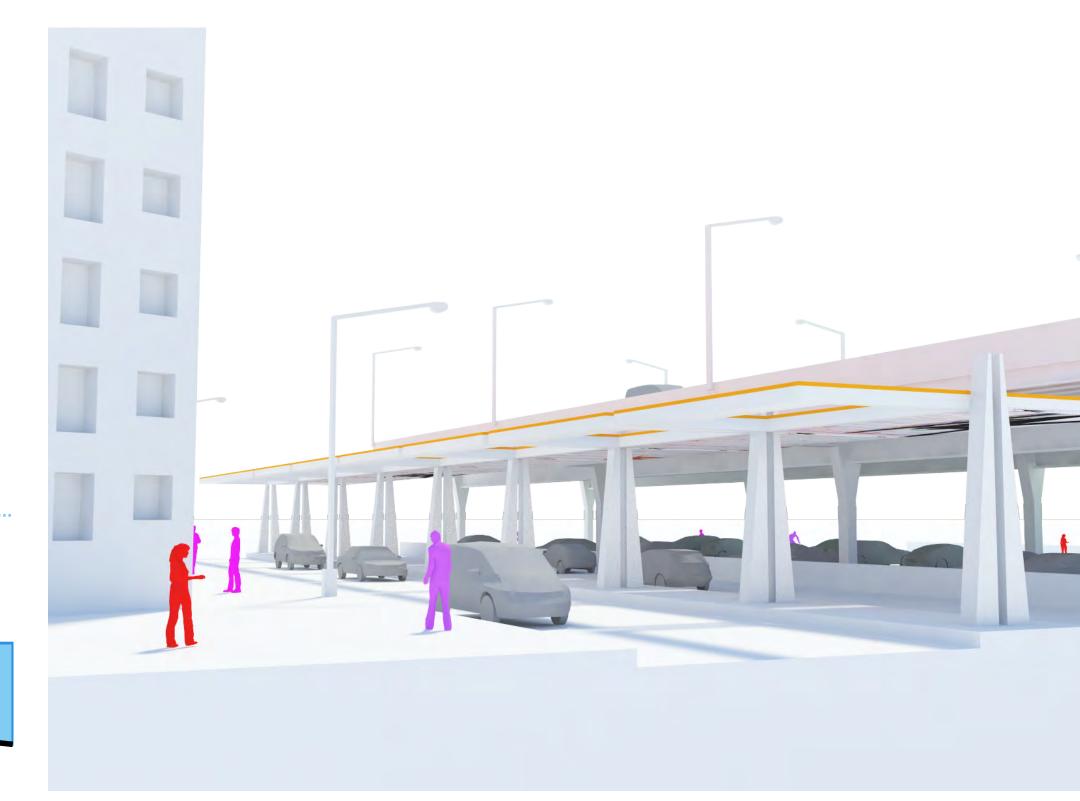

# 2 UNDER THE FDR DRIVE

2a. Protective Pavilions

2b. Big Bench

# UNDER THE FDR DRIVE

2a. Protective Pavilions

2b. Big Bench

4a. Flip-down Canopy

4a. Flip-down Canopy

4b. Elevated Park

a. Open/Storm position