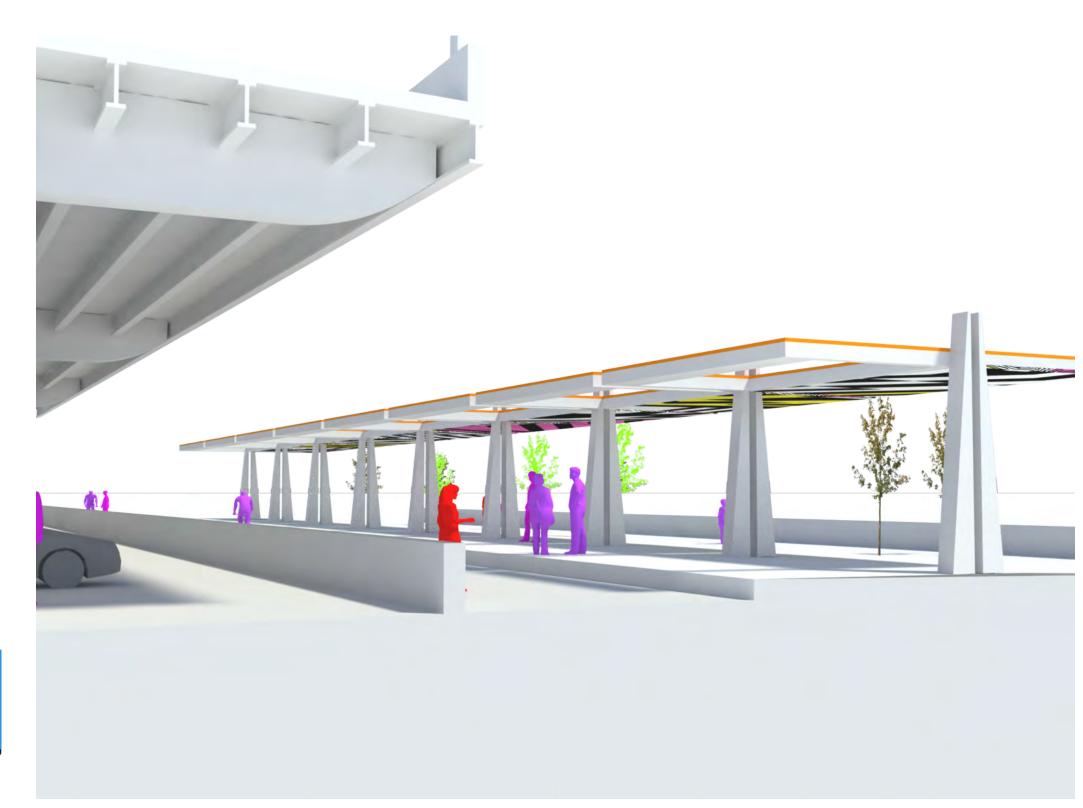

# 2 UNDER THE FDR DRIVE

2a. Protective Pavilions

2b. Big Bench

# UNDER THE FDR DRIVE

2a. Protective Pavilions

2b. Big Bench

4a. Flip-down Canopy

4a. Flip-down Canopy

4b. Elevated Park

a. Open/Storm position