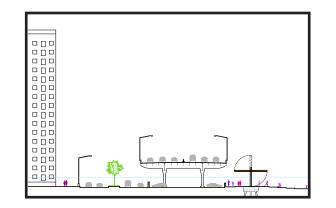

# 2 UNDER THE FDR DRIVE

2a. Protective Pavilions

2b. Big Bench

# UNDER THE FDR DRIVE

2a. Protective Pavilions

2b. Big Bench

4a. Flip-down Canopy

4a. Flip-down Canopy

4b. Elevated Park

a. Open/Storm position

#### WORKSHEET PARTICIPANT SET

Use this sheet to compare the pros and cons of each type of flood protection option!

B EDGE OF FDR DRIVE
3a. Flip-down

IN STUYVESANT
COVE PARK
4a. Flip-down Canopy

COVE PARK

Ab. Elevated Park

4b. Elevated Park

**IN STUYVESANT** 

**PROS** 

**CONS** 