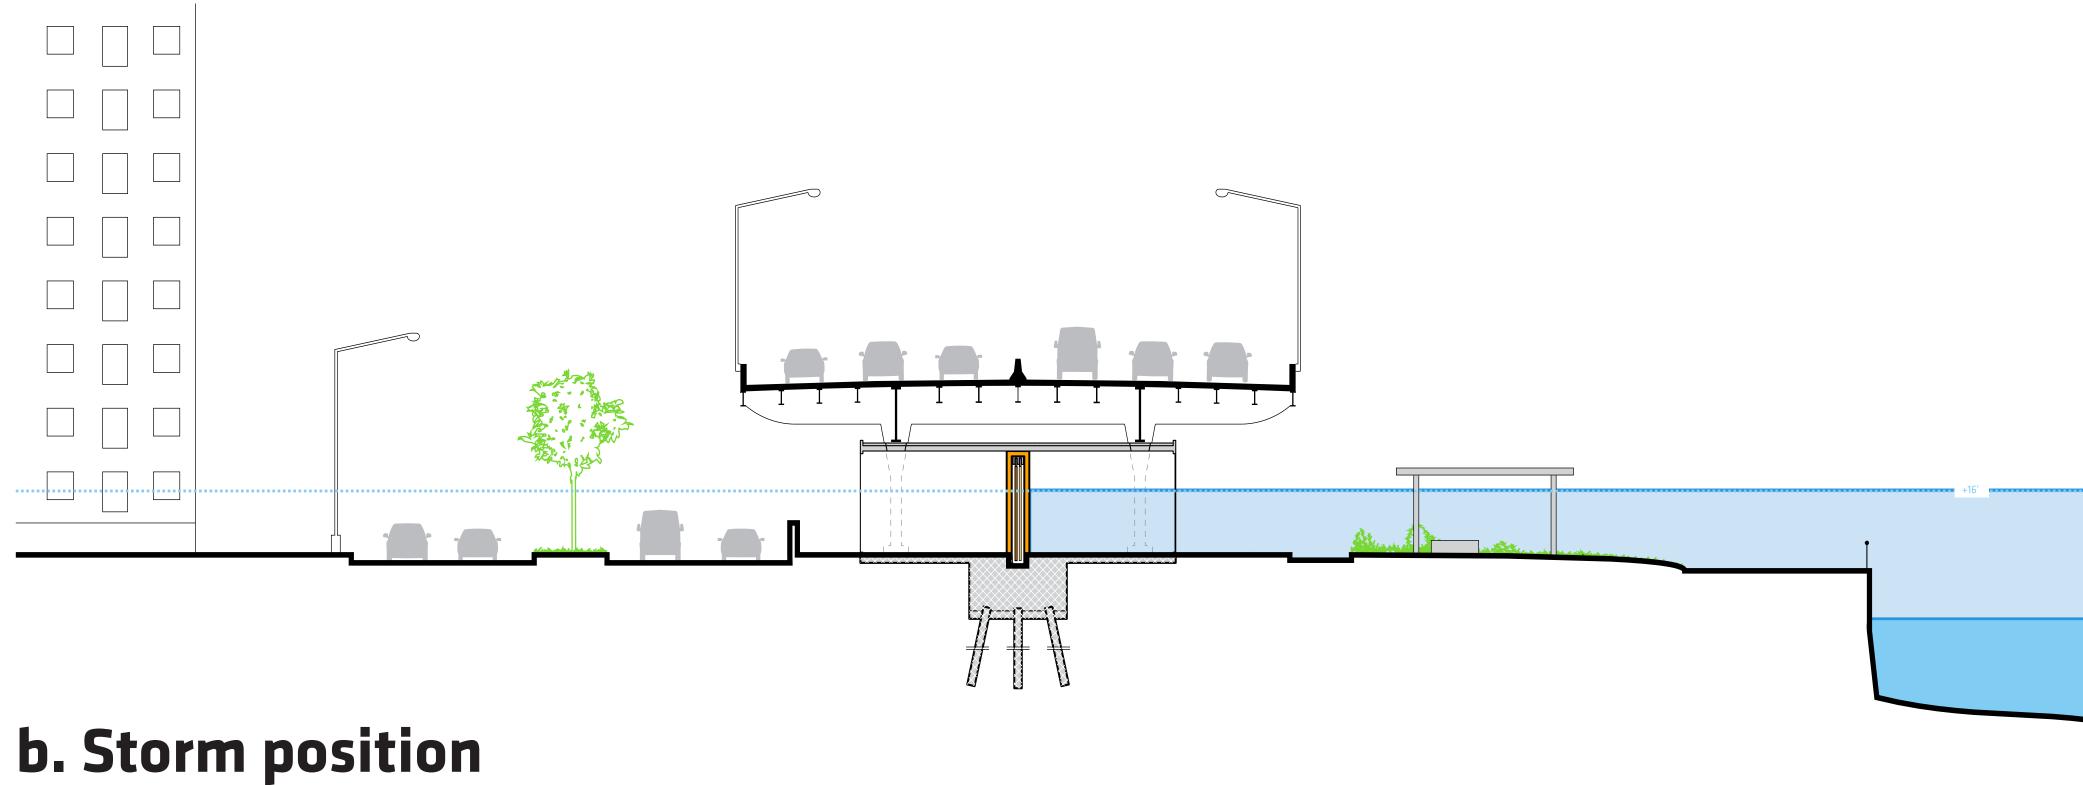

#### a. Open/Storm position

(The Wiggle Wall would not change position in the event of a storm)

1b. Flip-down Canopy