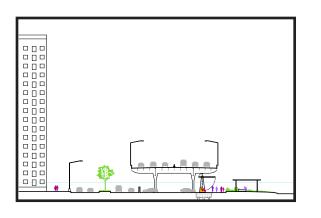

# 2 UNDER THE FDR DRIVE

2a. Protective Pavilions

2b. Big Bench

# UNDER THE FDR DRIVE

2a. Protective Pavilions

2b. Big Bench

4a. Flip-down Canopy

4a. Flip-down Canopy

4b. Elevated Park

a. Open/Storm position

#### WORKSHEET PARTICIPANT SET

Use this sheet to compare the pros and cons of each type of flood protection option!

B EDGE OF FDR DRIVE
3a. Flip-down

IN STUYVESANT
COVE PARK
4a. Flip-down Canopy

COVE PARK

Ab. Elevated Park

4b. Elevated Park

**IN STUYVESANT** 

**PROS** 

**CONS** 