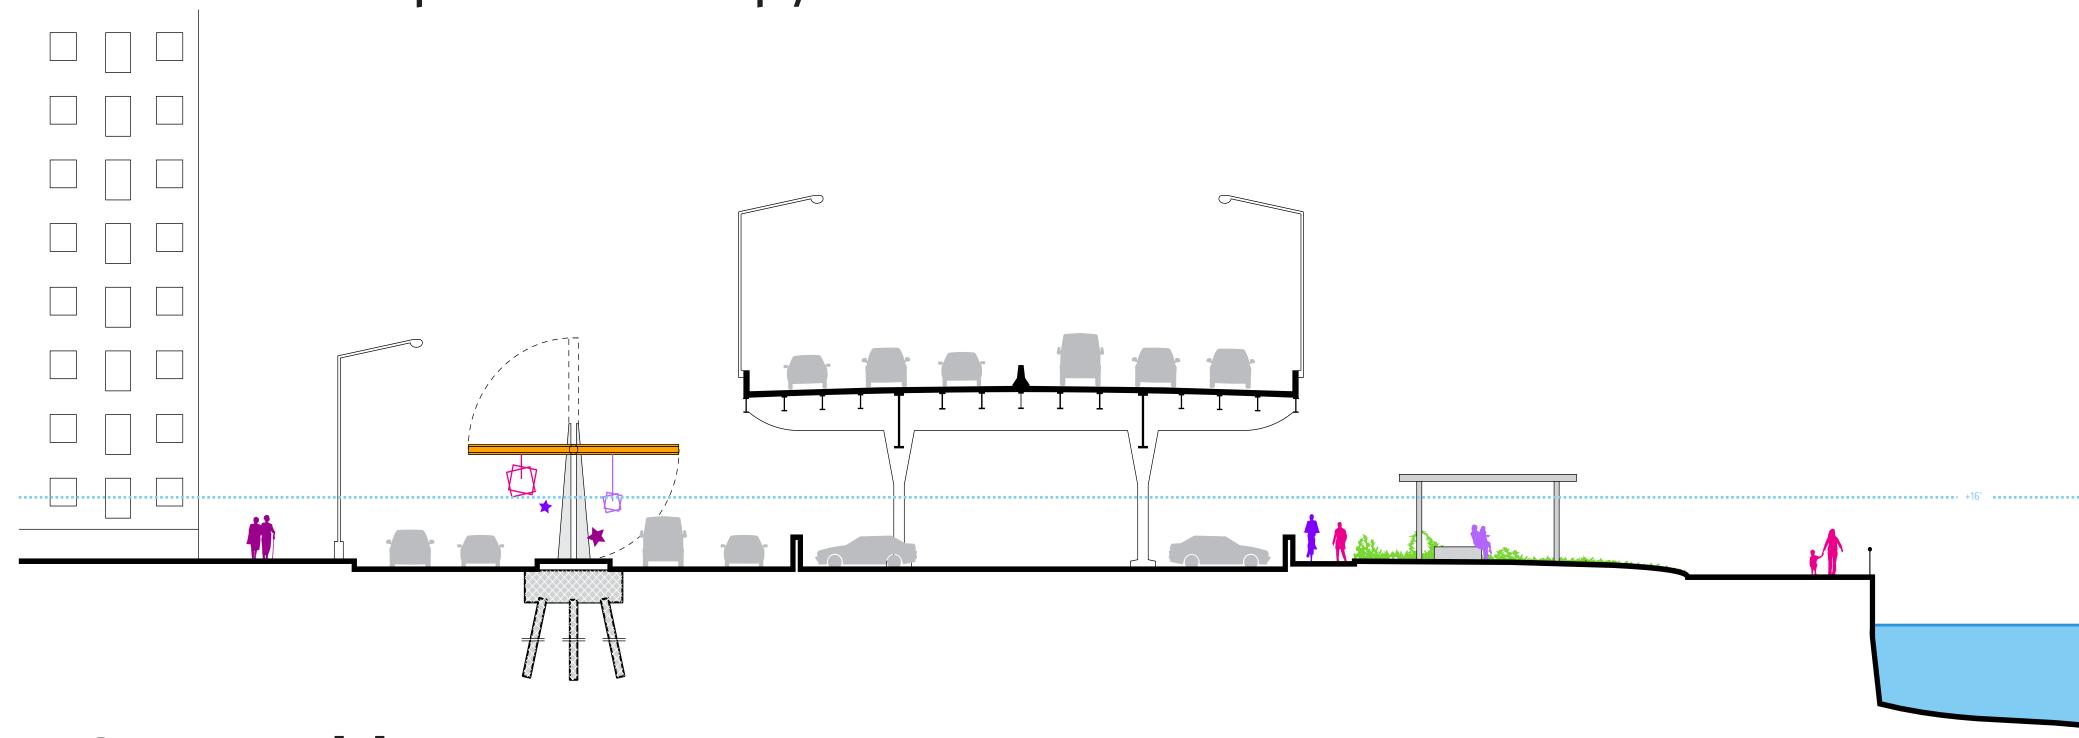

## ALONG THE MEDIAN

- 1a. Wiggle Wall
- 1b. Flip-down Canopy

#### a. Open/Storm position

(The Wiggle Wall would not change position in the event of a storm)

1b. Flip-down Canopy