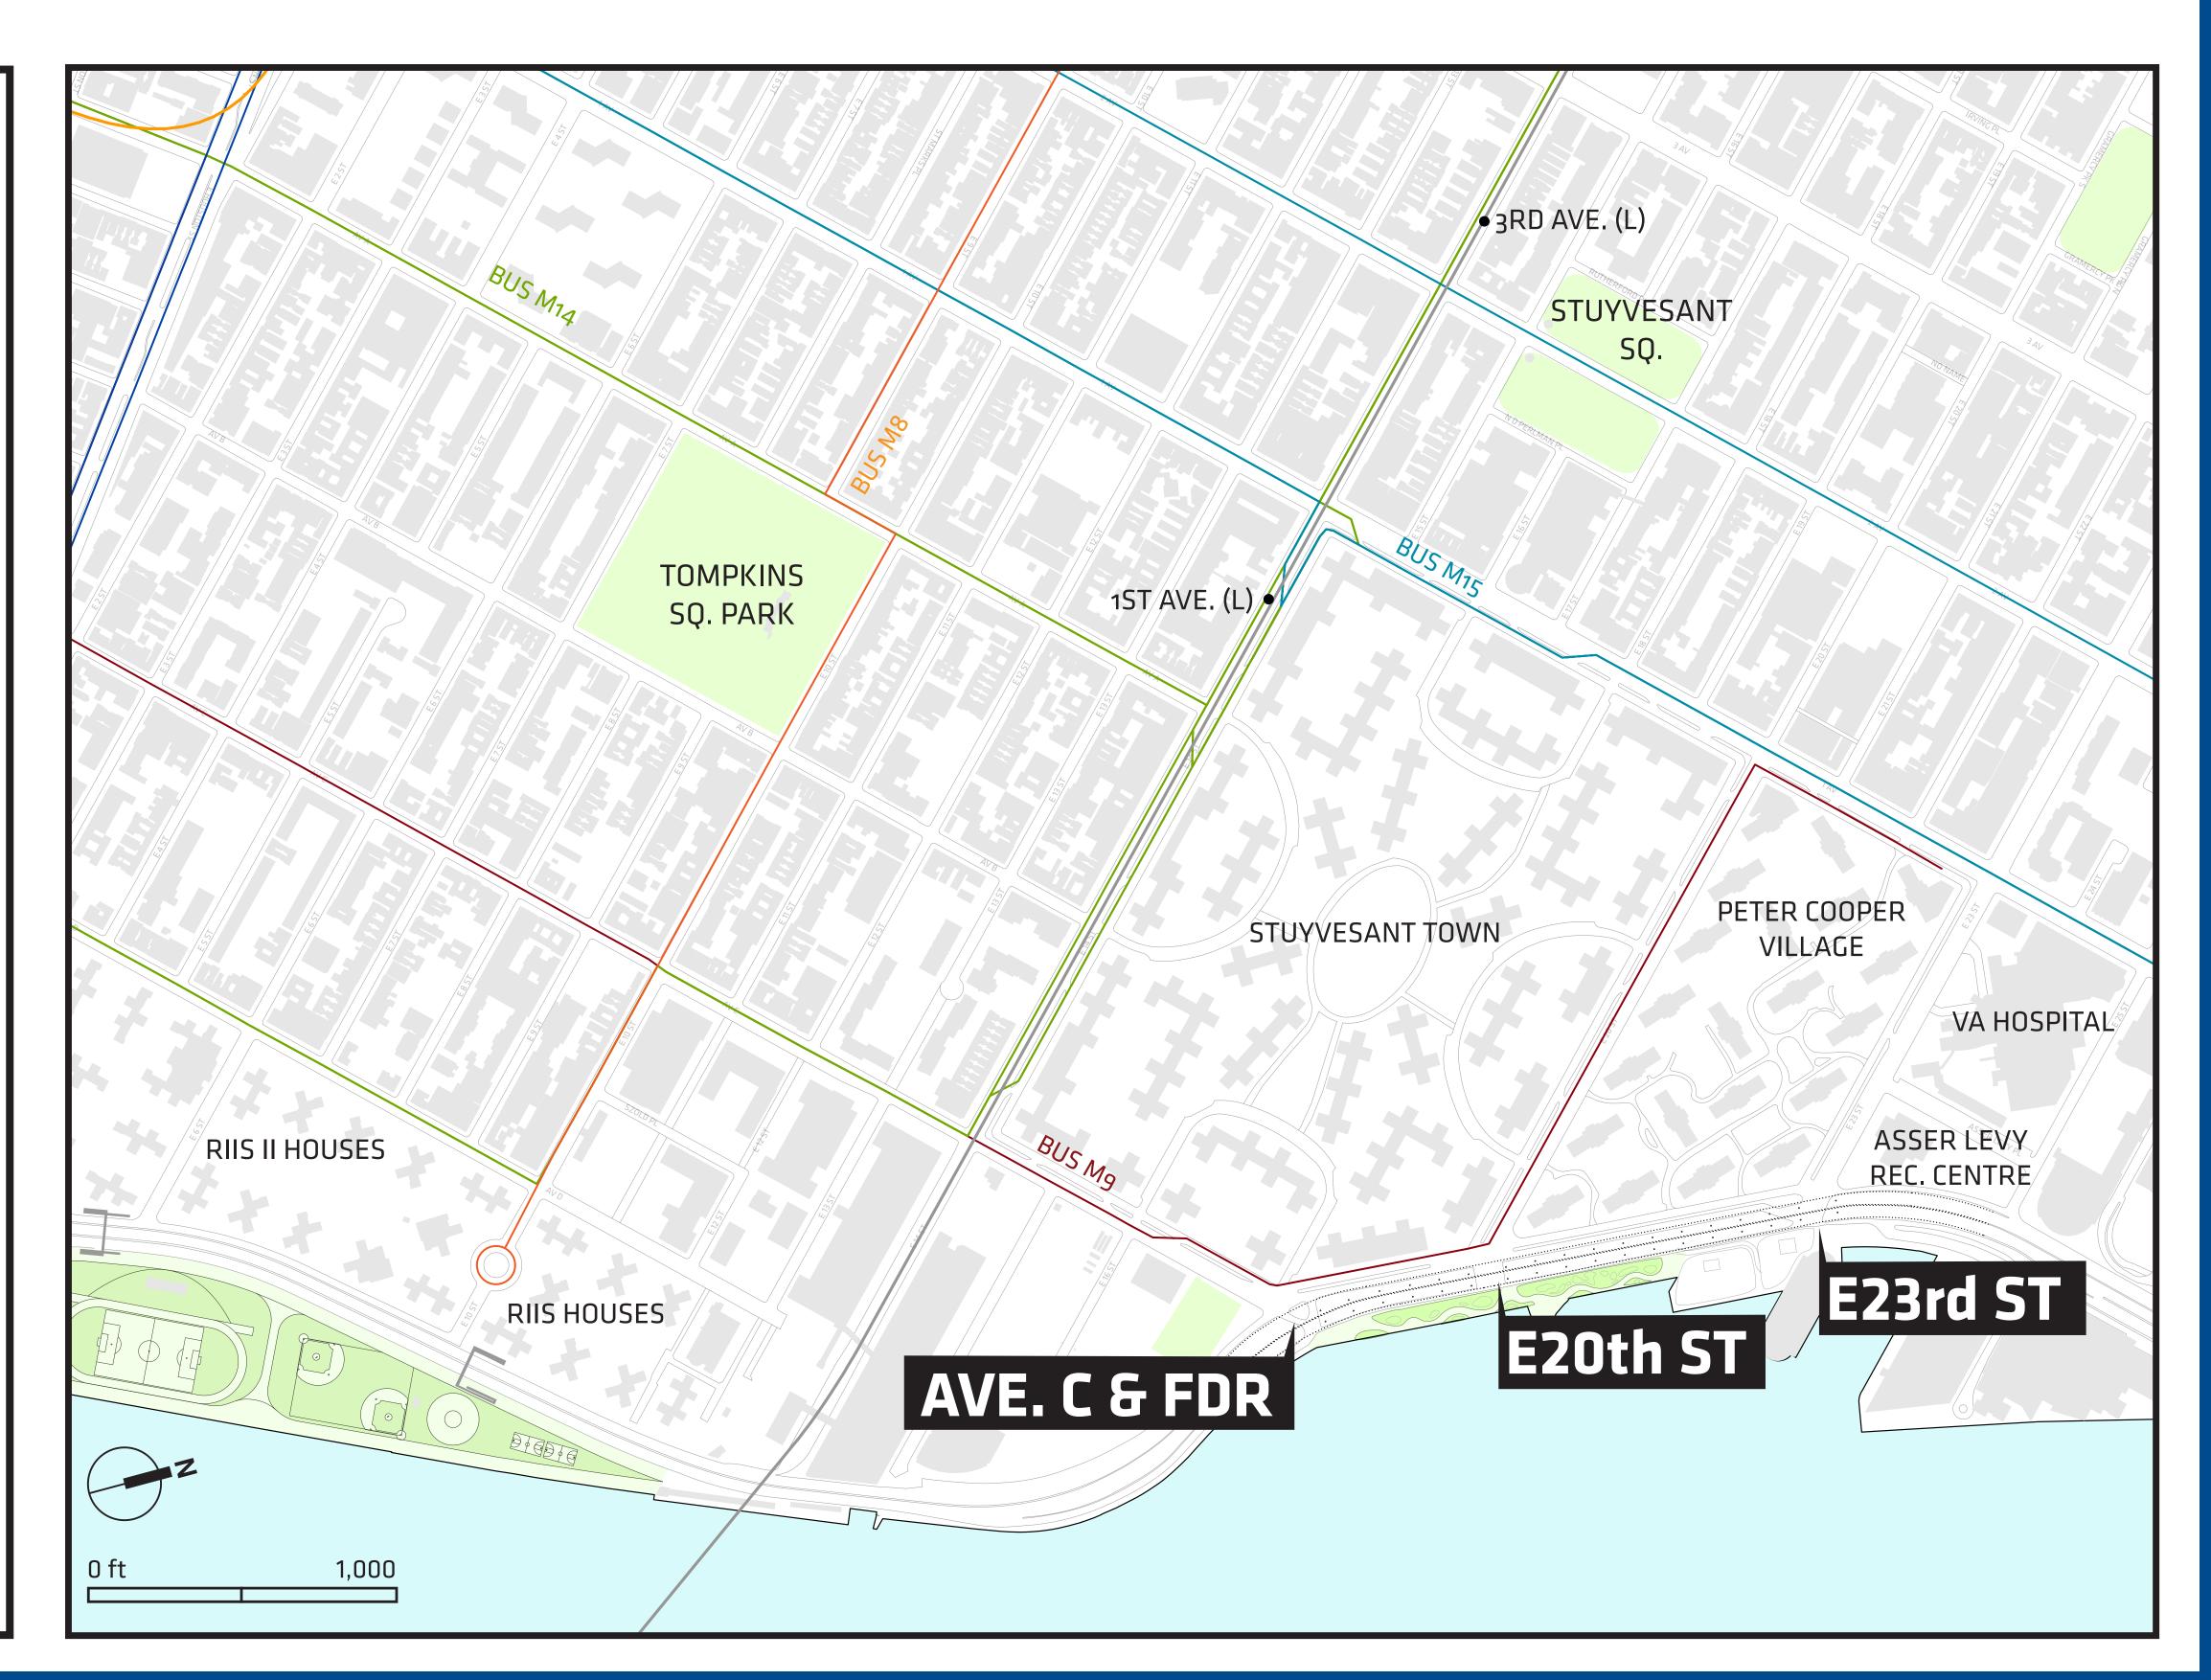

# NEIGHBORHOOD CONNECTIONS TO STUYVESANT COVE PARK

Use the map to the right to indicate how you usually get to Stuyvesant Cove Park. Do you cross at E23rd street, E20th street or at the intersection between Ave. C and the FDR Drive?

At which intersection do you feel most comfortable crossing...

|                  |            | E23rd<br>St | E20th<br>St | Ave. C<br>& FDR |
|------------------|------------|-------------|-------------|-----------------|
| on foot?         | Ż          |             |             |                 |
| on a bike?       | <b>4</b> 0 |             |             |                 |
| with children?   | 泸          |             |             |                 |
| with/as a senior | ?          |             | +           |                 |
| with a wheelcha  | ir?        |             |             |                 |
|                  |            |             | <br>        | <br>            |