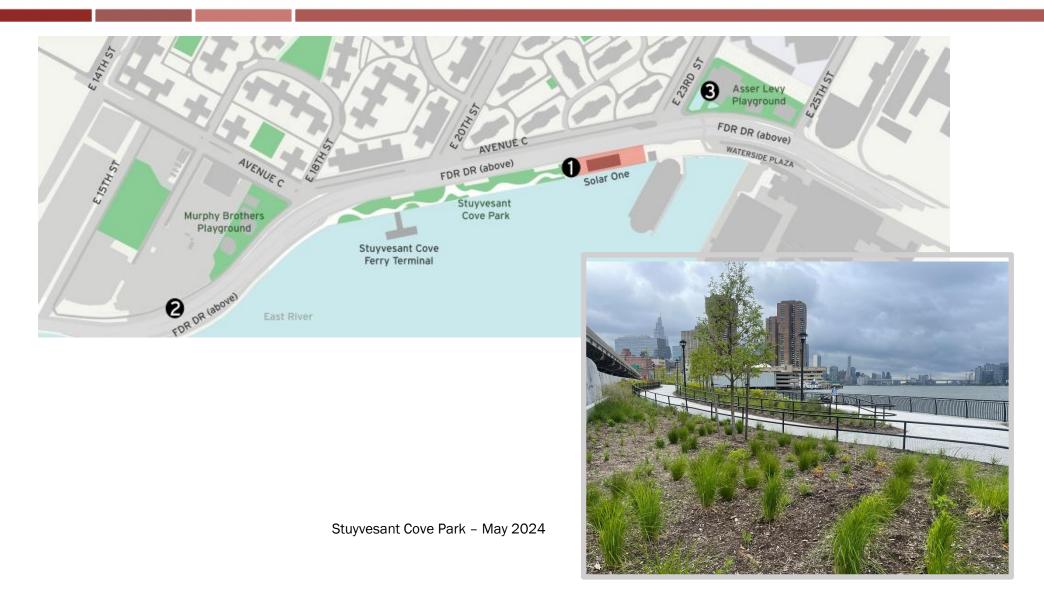

| Date                     | Work Hours          | Location                                                                                 | Operation                                                                                                                                                                   |
|--------------------------|---------------------|------------------------------------------------------------------------------------------|-----------------------------------------------------------------------------------------------------------------------------------------------------------------------------|
| 1/20/25-1/31/25          | 7:00 am to 3:30 pm  | Stuyvesant Cove Park                                                                     | Stuyvesant Cove Park open!!  No access to Stuyvesant Cove Park from E 23 <sup>rd</sup> Street entrance.  Punch list in progress                                             |
| <b>2</b> 1/20/25-1/31/25 | 11:00 pm to 5:00 am | FDR Dr. Median Barrier between E 15 <sup>th</sup> Street and E 17 <sup>th</sup> Street   | Testing for overhead sign footing - Traffic Impact:                                                                                                                         |
|                          | Night operation     |                                                                                          | One-lane closure northbound and southbound                                                                                                                                  |
| 1/20/25-1/31/25          | 7:00 am to 3:30 pm  | Asser Levy Pool                                                                          | Pool Repair                                                                                                                                                                 |
|                          | 1/20/25-1/31/25     | 1/20/25-1/31/25 7:00 am to 3:30 pm  1/20/25-1/31/25 11:00 pm to 5:00 am  Night operation | 1/20/25-1/31/25 7:00 am to 3:30 pm Stuyvesant Cove Park  1/20/25-1/31/25 11:00 pm to 5:00 am Night operation FDR Dr. Median Barrier between E 15th Street and E 17th Street |

Numbers on the map below show the approximate location of the construction operations described on the first page. For more detailed information, see Advisories released for each detour/traffic pattern change posted on the website: www.nyc.gov/escr/notices