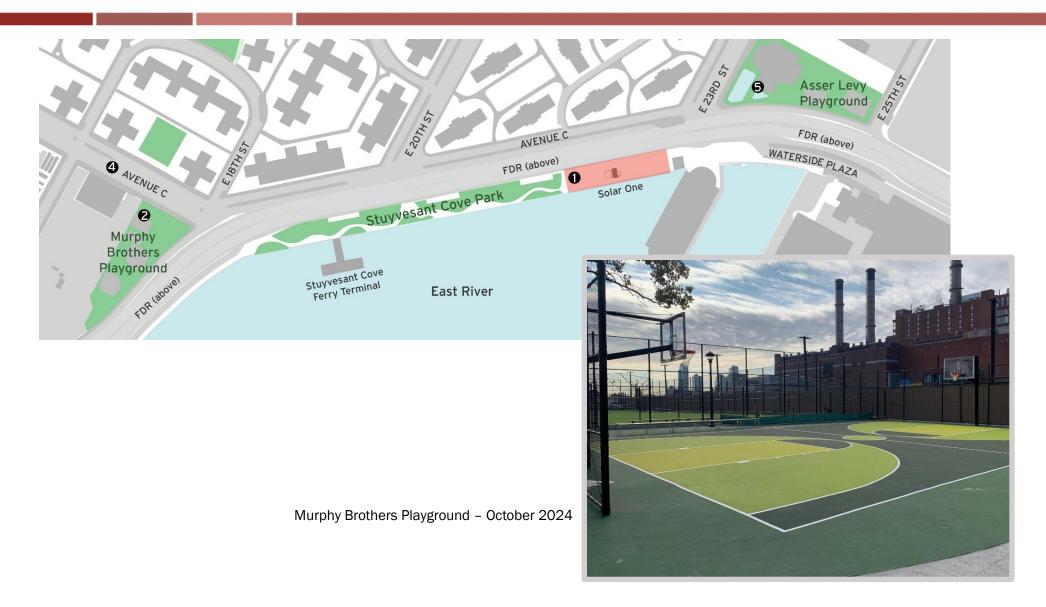

| Map Key | Date              | Work Hours         | Location                                                                                  | Operation                                                                                                           |
|---------|-------------------|--------------------|-------------------------------------------------------------------------------------------|---------------------------------------------------------------------------------------------------------------------|
| 1       | 10/21/24-11/01/24 | 7:00 am to 3:30 pm | Stuyvesant Cove Park                                                                      | Stuyvesant Cove Park open!!  No access to Stuyvesant Cove Park from E 23rd Street entrance.  Punch list in progress |
| 2       | 10/21/24-11/01/24 | 7:00 am to 3:30 pm | Murphy Brothers Playground                                                                | Now open to the community!! Punch list in progress                                                                  |
| 3       | 10/21/24-11/01/24 | 7:00 am to 3:30 pm | Southbound shoulder between E 15th Street and E 17th Street                               | Punch list in progress.                                                                                             |
| 4       | 10/21/24-11/01/24 | 7:00 am to 3:30 pm | Ave C. between E 18 <sup>th</sup> St & 16 <sup>th</sup> St<br>Across Murphy Brothers Park | Punch list in progress                                                                                              |
| 5       | 10/21/24-11/01/24 | 7:00 am to 3:30 pm | Asser Levy Pool                                                                           | Pool Repair in progress - pending                                                                                   |

Numbers on the map below show the approximate location of the construction operations described on the first page. For more detailed information, see Advisories released for each detour/traffic pattern change posted on the website; www.nyc.gov/escr/notices