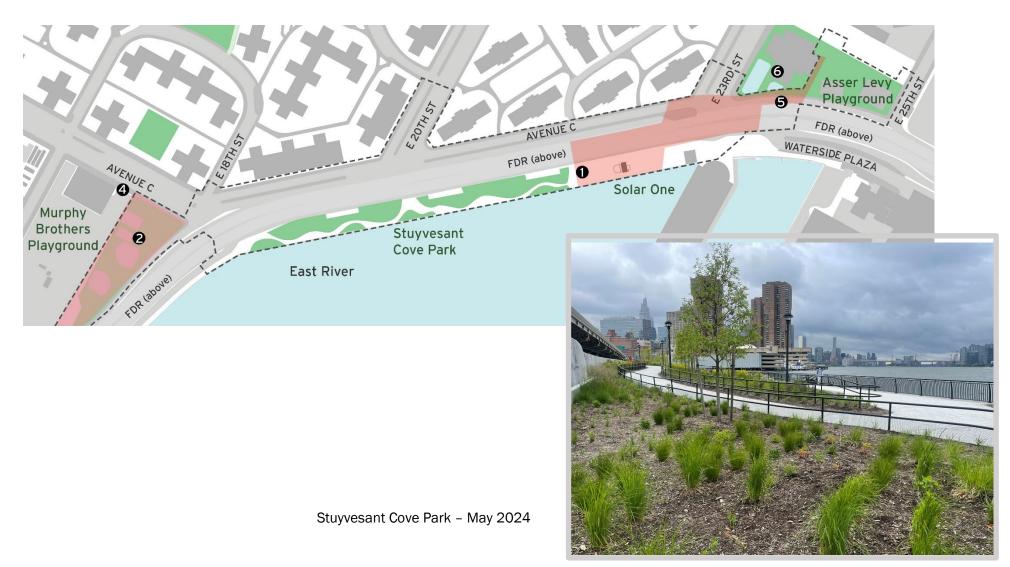

| Map Key | Date            | Work Hours          | Location                                                                                           | Operation                                                                                                            |
|---------|-----------------|---------------------|----------------------------------------------------------------------------------------------------|----------------------------------------------------------------------------------------------------------------------|
| 1       | 8/12/24-8/23/24 | 7:00 am to 3:30 pm  | Stuyvesant Cove Park<br>North/South from<br>E 23 <sup>rd</sup> Street to E 18 <sup>th</sup> Street | No access to Stuyvesant Cove Park from E 23rd Street entrance. Punch list ongoing DOT fiber optic cable installation |
| 2       | 8/12/24-8/23/24 | 7:00 am to 3:30 pm  | Murphy Brothers Playground                                                                         | The park is closed for construction activities.  Park reconstruction continues. Sidewalk, and plumbing work ongoing. |
| 3       | 8/12/24-8/23/24 | 7:00 am to 3:30 pm  | Southbound shoulder between E 15 <sup>th</sup> Street and E 17 <sup>th</sup> Street                | Final restoration in progress.                                                                                       |
| 4       | 8/12/24-8/23/24 | 7:00 am to 3:30 pm  | Ave C. between E 18 <sup>th</sup> St & 16 <sup>th</sup> St<br>Across Murphy Brothers Park          | Installation of Water main work ongoing DOT fiber optic cable installation                                           |
| 5       | 8/12/24-8/23/24 | 10:00 pm to 6:00 am | West Service Rd between<br>E 25 <sup>th</sup> Street and E 23 <sup>rd</sup> Street                 | Replacing Sewer manholes - Night Operation                                                                           |
| 6       | 8/12/24-8/23/24 | 7:00 am to 3:30 pm  | Asser Levy Pool                                                                                    | Pool Repair in progress                                                                                              |

Numbers on the map below show the approximate location of the construction operations described on the first page. For more detailed information, see Advisories released for each detour/traffic pattern change posted on the website: www.nyc.gov/escr/notices