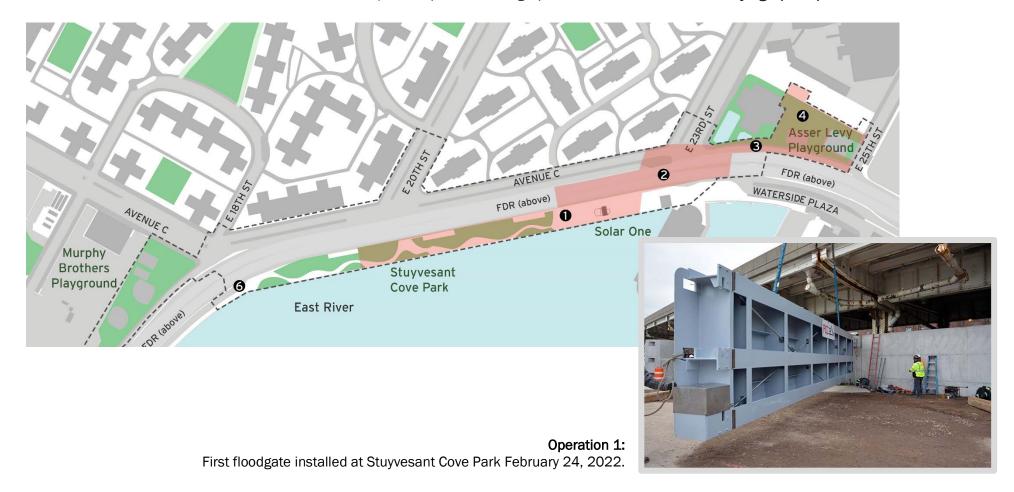

| Map Key | Date            | Work Hours         | Location                                                                                | Operation                                                                                          |
|---------|-----------------|--------------------|-----------------------------------------------------------------------------------------|----------------------------------------------------------------------------------------------------|
| 1       | 4/18/22-4/29/22 | 7:00 am to 3:30 pm | Stuyvesant Cove Park:<br>E 20 Street to E 23 Street                                     | Greenway closure continues Floodwall construction ongoing                                          |
| 2       | 4/18/22-4/29/22 | 7:00 am to 3:30 pm | E 23 Street at East Service<br>Road and under the FDR Dr.<br>Adjacent to BP Gas Station | *Modified Traffic Pattern at E. 23rd Street under the FDR Dr. ECS & ConEdison utility work ongoing |
|         |                 |                    |                                                                                         | Floodwall construction ongoing                                                                     |
| 3       | 4/18/22-4/29/22 | 7:00 am to 3:30 pm | West Service Rd between<br>E 25 Street and E 23 Street                                  | Floodwall concrete construction ongoing                                                            |
| 4       | 4/18/22-4/29/22 | 7:00 am to 3:30 pm | Asser Levy Playground                                                                   | Playground equipment assembly and final park restorations                                          |
| 5       | 4/18/22-4/29/22 | 7:00 am to 3:30 pm | E 15 <sup>th</sup> Street between Ave C<br>and FDR Dr. within Con Edison<br>Facility    | Sewer reconstruction/coordination for sub-surface investigation                                    |
|         |                 |                    |                                                                                         | 12" watermain work within ConEd facility continues                                                 |
| 6       | 4/18/22-4/29/22 | 7:00 am to 3:30 pm | E 18 <sup>th</sup> Street Exit 7 Ramp FDR<br>Dr. left lane at Avenue C                  | Ongoing ConEd work in this area may require traffic modifications                                  |
|         |                 |                    |                                                                                         | Pile installation and ECS utility work under the FDR Dr. within the fenced area continues          |

## Construction Bulletin East Side Coastal Resiliency www.nyc.gov/escr

Numbers on the map below show the approximate location of the construction operations described on the first page. For more detailed information, see Advisories released for each detour/traffic pattern change posted on the website: www.nyc.gov/escr/notices