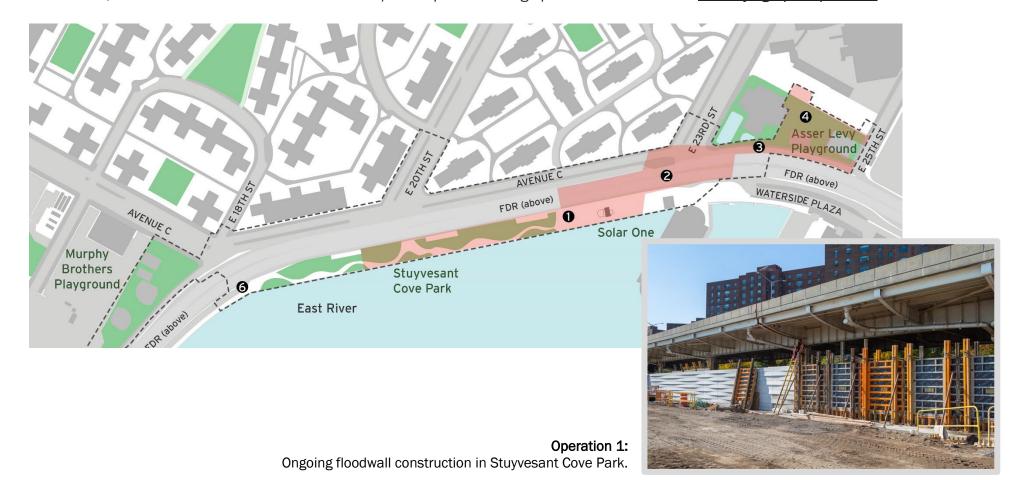

| Map Key | Date            | Work Hours         | Location                                                                                | Operation                                                                                                                     |
|---------|-----------------|--------------------|-----------------------------------------------------------------------------------------|-------------------------------------------------------------------------------------------------------------------------------|
| 1       | 2/14/22–2/25/22 | 7:00 am to 3:30 pm | Stuyvesant Cove Park:<br>E 20 Street to E 23 Street                                     | Greenway closure continues Floodwall construction ongoing                                                                     |
| 2       | 2/14/22–2/25/22 | 7:00 am to 3:30 pm | E 23 Street at East Service<br>Road and under the FDR Dr.<br>Adjacent to BP Gas Station | * Modified Traffic Pattern at E. 23rd Street under the FDR Dr. ECS & ConEdison utility work ongoing                           |
|         |                 |                    |                                                                                         | Pile installation for the floodwall                                                                                           |
| 3       | 2/14/22-2/25/22 | 7:00 am to 3:30 pm | West Service Rd between<br>E 25 Street and E 23 Street                                  | Floodwall concrete construction begins                                                                                        |
| 4       | 2/14/22-2/25/22 | 7:00 am to 3:30 pm | Asser Levy Playground                                                                   | Park reconstruction and Floodwall construction ongoing  **Handball Court closure – to paint the rails and replace the fences. |
| 5       | 2/14/22–2/25/22 | 7:00 am to 3:30 pm | E 15 <sup>th</sup> Street between Ave C<br>and FDR Dr. within Con Edison<br>Facility    | Sewer reconstruction/coordination for sub-surface investigation                                                               |
| 6       | 2/14/22–2/25/22 | 7:00 am to 3:30 pm | E 18 <sup>th</sup> Street Exit 7 Ramp FDR<br>Dr. left lane at Avenue C                  | Modified Traffic Pattern at FDR Ramp continues  Excavate and install Sewer structures                                         |

## Construction Bulletin East Side Coastal Resiliency www.nyc.gov/escr

Numbers on the map below show the approximate location of the construction operations described on the first page. For more detailed information, see Advisories released for each detour/traffic pattern change posted on the website: www.nyc.gov/escr/notices