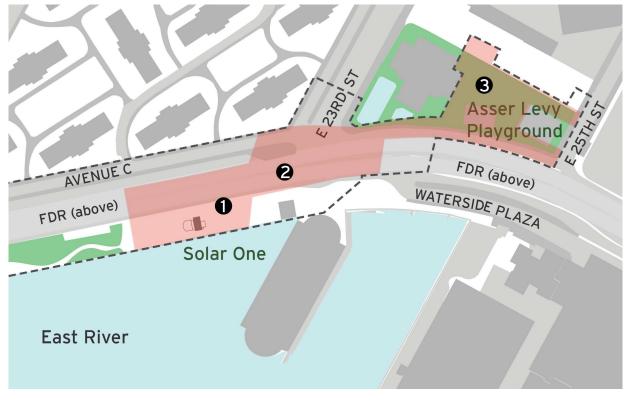

## **Construction Bulletin**

Numbers on the map below show the approximate location of the construction operations described on the first page. For more detailed information, see Advisories released for each detour/traffic pattern change posted on the website: <a href="https://www.nyc.gov/escr/notices">www.nyc.gov/escr/notices</a>

| Map Key | Date              | Work Hours          | Location                                                                                               | Operation                                                                                                                               |
|---------|-------------------|---------------------|--------------------------------------------------------------------------------------------------------|-----------------------------------------------------------------------------------------------------------------------------------------|
| 1       | 08/02/21-08/13/21 | 7:00 am to 3:30 pm  | Adjacent to Solar One                                                                                  | Greenway closure continues. Pile installation and flood wall foundation work in progress. Sewer installation is ongoing.                |
| 2       | 08/02/21–08/13/21 | 7:00 am to 3:30 pm  | E. 23 <sup>rd</sup> Street at East Service<br>Road and under the FDR Dr.<br>adjacent to BP gas station | * Traffic Pattern detour at E. 23rd Street under the FDR Dr. continues.                                                                 |
|         |                   |                     |                                                                                                        | Con Edison utility work is ongoing. Continued pile installation for the flood wall. Excavation for the flood wall foundation continues. |
|         |                   | 3:30 pm to 11:00 pm |                                                                                                        | **Evening pile installation starting the week of 8.02.21                                                                                |
| 3       | 08/02/21-08/13/21 | 7:00 am to 3:30 pm  | Asser Levy Playground                                                                                  | Ongoing pile installation for the flood wall.                                                                                           |
|         |                   | 3:30 pm to 11:00 pm |                                                                                                        | ***Evening pile installation starting the week of 8.09.21                                                                               |